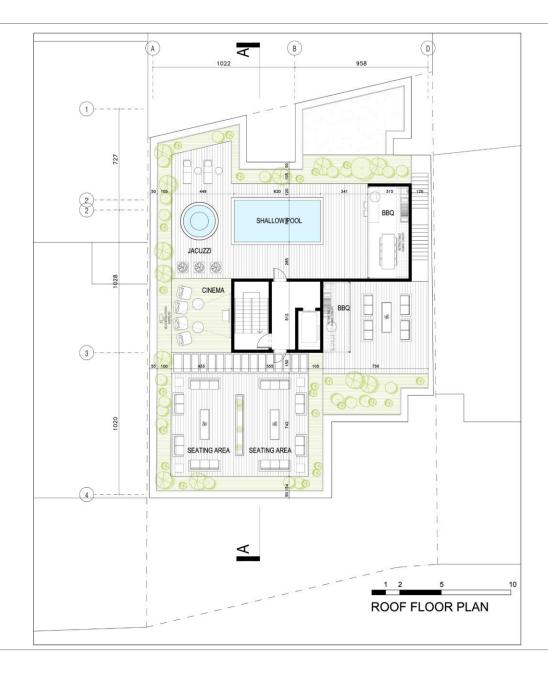

**YAS RESIDENCE** 

**JUNE 2024** 

# DIAGRAM



01. SITE AREA





02. MASSING





**SHAPING 2 UNITS** 

03. UNITS





SHAPING CENTRAL ACCESS CORE

04. UNITS+CORE





**05. VIEW ANALYSIS** 





06. ADD MORE VIEW





**07. ADD MORE GREENERY** 





سرک

سرک

سرک

سرک

سرک

سرک



01. MASSING





02. GUIDELINE





03. ADD NORTH VIEW





**04. CUTTING TO HAVE LIGHT** 



**05. SHAPING BOXES** 





06. PULL OUT THE BOXES





07. THE RESULT



# PLAN & SECTION























VIEW
ALTERNATIVE 01



**ALT 01** 



**ALT 01** 



**ALT 01** 









## **YAS RESIDENCE**



## **ALT 01**

بتن اکسپوز با چفت ۳ سانتیمتری فلاشینگ از ورق فلزی

ورق فلزی رنگ شده

ورق فلزی رنگ شده

نور وال واش توكار زميني

اجرای قاب بتنی به ضخامت ۳۰ سانتی متر در کف و سقف به منظور عدم همپوشانی باکس ها







**ENTRANCE VEIW** 













**SOUTH VEIW** 

VIEW LOBBY













VIEW OTHER ALTERNATIVES





JUNE 22 2024











☑ info@foroffice.ir





09129539959 | 09120120631



تهران، ونک، ملاصدرا، شیراز شمالی، زاینده رود غربی، مجتمع پارک پرنس