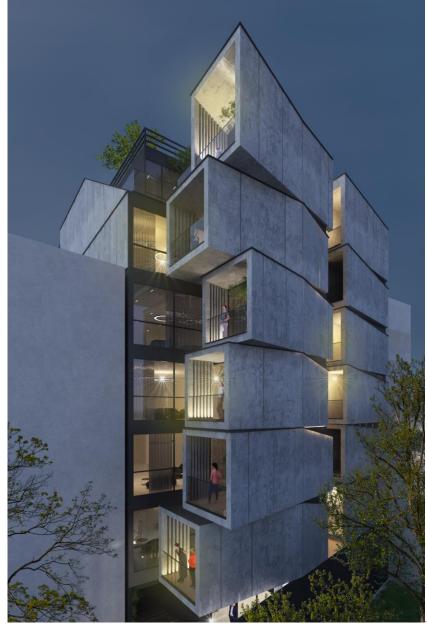

## **ALT 01**

بتن اکسپوز با چفت ۳ سانتیمتری فلاشینگ از ورق فلزی

ورق فلزی رنگ شده

ورق فلزی رنگ شده

نور وال واش توكار زميني

اجرای قاب بتنی به ضخامت ۳۰ سانتی متر در کف و سقف به منظور عدم همپوشانی باکس ها

**ENTRANCE VEIW** 

**SOUTH VEIW** 

VIEW LOBBY

VIEW OTHER ALTERNATIVES

JUNE 22 2024

☑ info@foroffice.ir

09129539959 | 09120120631

تهران، ونک، ملاصدرا، شیراز شمالی، زاینده رود غربی، مجتمع پارک پرنس