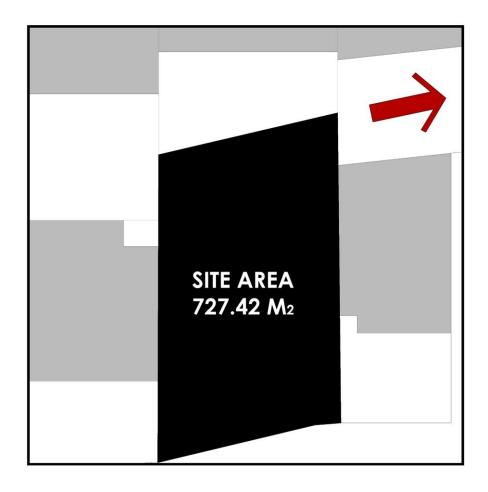

# DIAGRAM

01. SITE AREA

02. MASSING

**SHAPING 2 UNITS** 

03. UNITS

SHAPING CENTRAL ACCESS CORE

04. UNITS+CORE

**05. VIEW ANALYSIS** 