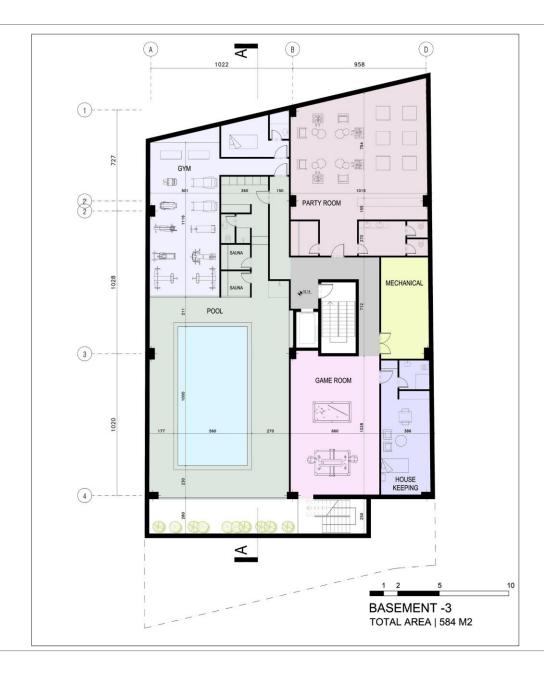

**YAS RESIDENCE** 

**JUNE 2024** 

# DIAGRAM



01. SITE AREA





02. MASSING





**SHAPING 2 UNITS** 

03. UNITS





SHAPING CENTRAL ACCESS CORE

04. UNITS+CORE





**05. VIEW ANALYSIS** 





06. ADD MORE VIEW





**07. ADD MORE GREENERY** 





سرک

سرک

سرک

سرک

سرک

سرک



01. MASSING





02. GUIDELINE





03. ADD NORTH VIEW





**04. CUTTING TO HAVE LIGHT** 



**05. SHAPING BOXES** 





06. PULL OUT THE BOXES





07. THE RESULT



# PLAN & SECTION























VIEW
ALTERNATIVE 01



**ALT 01** 



**ALT 01** 



**ALT 01** 









## **YAS RESIDENCE**



## **ALT 01**

بتن اکسپوز با چفت ۳ سانتیمتری فلاشینگ از ورق فلزی

ورق فلزی رنگ شده

ورق فلزی رنگ شده

نور وال واش توكار زميني

اجرای قاب بتنی به ضخامت ۳۰ سانتی متر در کف و سقف به منظور عدم همپوشانی باکس ها







**ENTRANCE VEIW** 













**SOUTH VEIW** 

VIEW LOBBY













VIEW OTHER ALTERNATIVES





JUNE 22 2024











☑ info@foroffice.ir





09129539959 | 09120120631



تهران، ونک، ملاصدرا، شیراز شمالی، زاینده رود غربی، مجتمع پارک پرنس