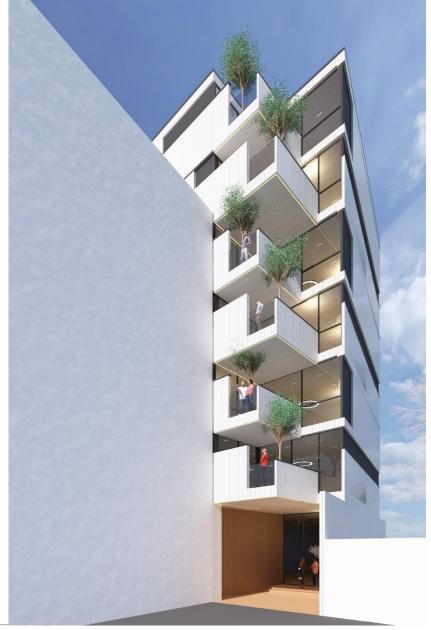

## **YAS RESIDENCE**

## **ALT 01**

بتن اکسپوز با چفت ۳ سانتیمتری فلاشینگ از ورق فلزی

ورق فلزی رنگ شده

ورق فلزی رنگ شده

نور وال واش توكار زميني

اجرای قاب بتنی به ضخامت ۳۰ سانتی متر در کف و سقف به منظور عدم همپوشانی باکس ها

**ENTRANCE VEIW** 

**SOUTH VEIW** 

VIEW LOBBY

VIEW OTHER ALTERNATIVES

JUNE 22 2024

☑ info@foroffice.ir

09129539959 | 09120120631

تهران، ونک، ملاصدرا، شیراز شمالی، زاینده رود غربی، مجتمع پارک پرنس