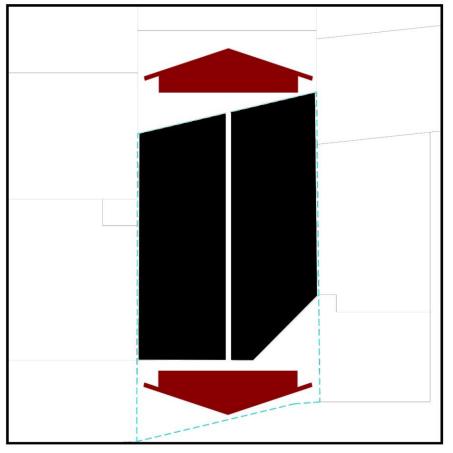

# DIAGRAM

01. SITE AREA

02. MASSING

**SHAPING 2 UNITS** 

03. UNITS

SHAPING CENTRAL ACCESS CORE

04. UNITS+CORE

**05. VIEW ANALYSIS** 