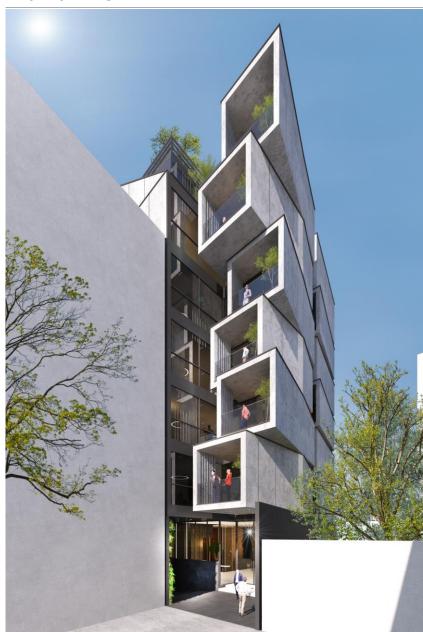

## **ALT 01**

بتن اکسپوز با چفت ۳ سانتیمتری فلاشینگ از ورق فلزی

ورق فلزی رنگ شده

ورق فلزی رنگ شده

نور وال واش توكار زميني

اجرای قاب بتنی به ضخامت ۳۰ سانتی متر در کف و سقف به منظور عدم همپوشانی باکس ها

**ENTRANCE VEIW** 