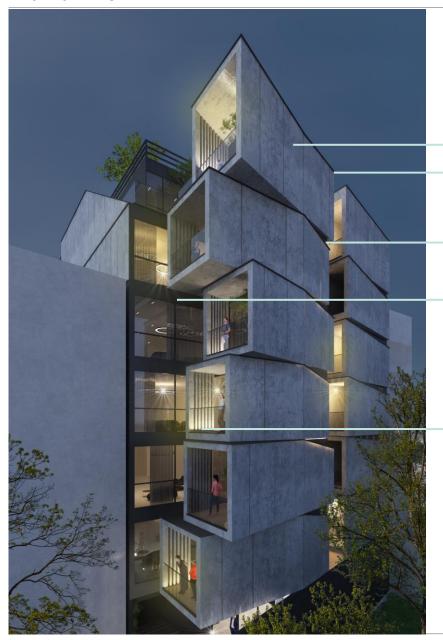

## **ALT 01**

بتن اکسپوز با چفت ۳ سانتیمتری فلاشینگ از ورق فلزی

ورق فلزی رنگ شده

ورق فلزی رنگ شده

نور وال واش توكار زميني

اجرای قاب بتنی به ضخامت ۳۰ سانتی متر در کف و سقف به منظور عدم همپوشانی باکس ها

**ENTRANCE VEIW** 

**SOUTH VEIW** 

VIEW LOBBY

VIEW OTHER ALTERNATIVES

JUNE 22 2024

☑ info@foroffice.ir

09129539959 | 09120120631

تهران، ونک، ملاصدرا، شیراز شمالی، زاینده رود غربی، مجتمع پارک پرنس