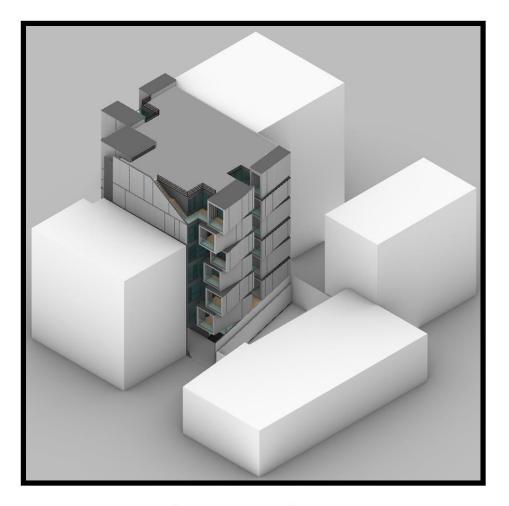

# PLAN & SECTION

VIEW
ALTERNATIVE 01

**ALT 01** 

**ALT 01** 

**ALT 01** 

## **ALT 01**

بتن اکسپوز با چفت ۳ سانتیمتری فلاشینگ از ورق فلزی

ورق فلزی رنگ شده

ورق فلزی رنگ شده

نور وال واش توكار زميني

اجرای قاب بتنی به ضخامت ۳۰ سانتی متر در کف و سقف به منظور عدم همپوشانی باکس ها

**ENTRANCE VEIW** 