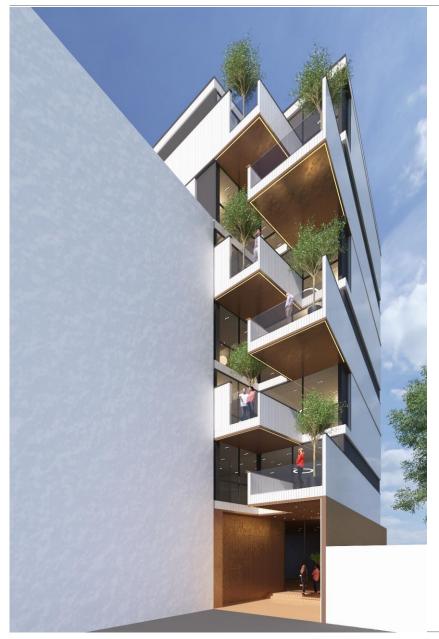

## **ALT 01**

بتن اکسپوز با چفت ۳ سانتیمتری فلاشینگ از ورق فلزی

ورق فلزی رنگ شده

ورق فلزی رنگ شده

نور وال واش توكار زميني

اجرای قاب بتنی به ضخامت ۳۰ سانتی متر در کف و سقف به منظور عدم همپوشانی باکس ها

**ENTRANCE VEIW** 