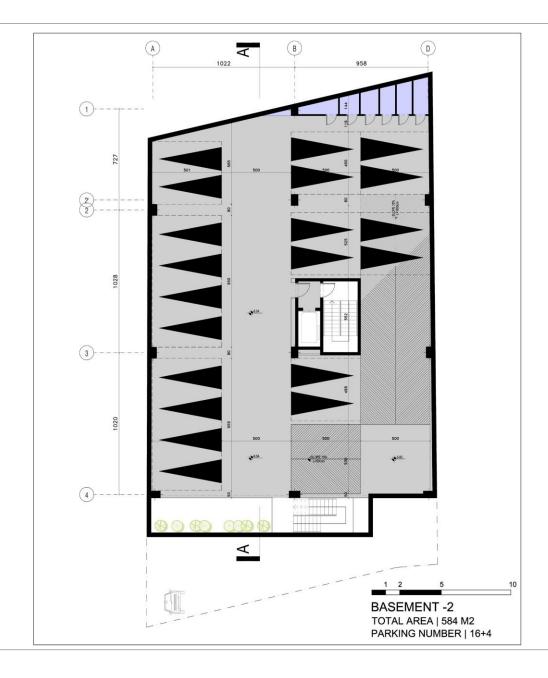

**YAS RESIDENCE** 

**JUNE 2024** 

# DIAGRAM



01. SITE AREA





02. MASSING





**SHAPING 2 UNITS** 

03. UNITS





SHAPING CENTRAL ACCESS CORE

04. UNITS+CORE





**05. VIEW ANALYSIS** 





06. ADD MORE VIEW





**07. ADD MORE GREENERY** 





سرک

سرک

سرک

سرک

سرک

سرک



01. MASSING





02. GUIDELINE





03. ADD NORTH VIEW





**04. CUTTING TO HAVE LIGHT** 



**05. SHAPING BOXES** 





06. PULL OUT THE BOXES





07. THE RESULT



# PLAN & SECTION























VIEW
ALTERNATIVE 01



**ALT 01** 



**ALT 01** 



**ALT 01** 









## **YAS RESIDENCE**



## **ALT 01**

بتن اکسپوز با چفت ۳ سانتیمتری فلاشینگ از ورق فلزی

ورق فلزی رنگ شده

ورق فلزی رنگ شده

نور وال واش توكار زميني

اجرای قاب بتنی به ضخامت ۳۰ سانتی متر در کف و سقف به منظور عدم همپوشانی باکس ها







**ENTRANCE VEIW** 













**SOUTH VEIW** 

VIEW LOBBY













VIEW OTHER ALTERNATIVES





JUNE 22 2024











☑ info@foroffice.ir





09129539959 | 09120120631



تهران، ونک، ملاصدرا، شیراز شمالی، زاینده رود غربی، مجتمع پارک پرنس