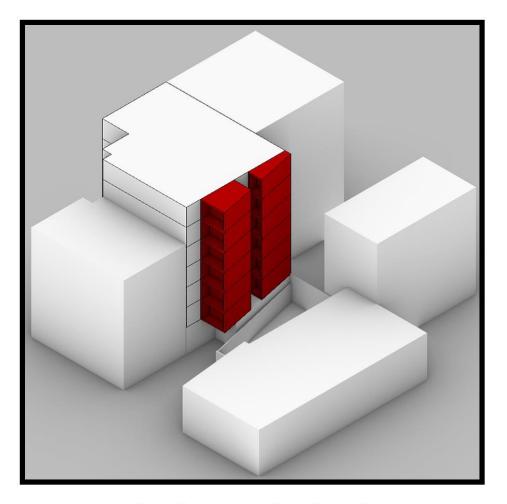

# DIAGRAM

01. SITE AREA

02. MASSING

**SHAPING 2 UNITS** 

03. UNITS

SHAPING CENTRAL ACCESS CORE

04. UNITS+CORE

**05. VIEW ANALYSIS** 

06. ADD MORE VIEW

**07. ADD MORE GREENERY** 

سرک

سرک

سرک

سرک

سرک

سرک