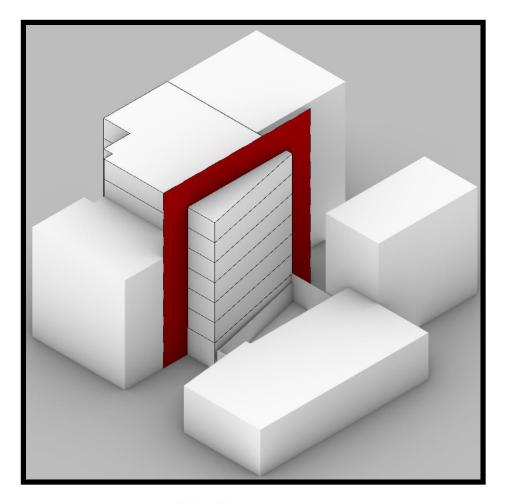

# DIAGRAM

01. SITE AREA

02. MASSING

**SHAPING 2 UNITS** 

03. UNITS

SHAPING CENTRAL ACCESS CORE

04. UNITS+CORE

**05. VIEW ANALYSIS** 

06. ADD MORE VIEW

**07. ADD MORE GREENERY** 

سرک

سرک

سرک

سرک

سرک

سرک