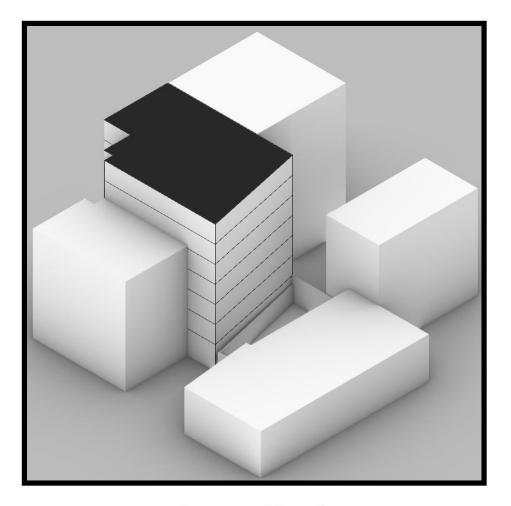

01. MASSING

02. GUIDELINE

03. ADD NORTH VIEW

**04. CUTTING TO HAVE LIGHT** 

**05. SHAPING BOXES** 

06. PULL OUT THE BOXES

07. THE RESULT