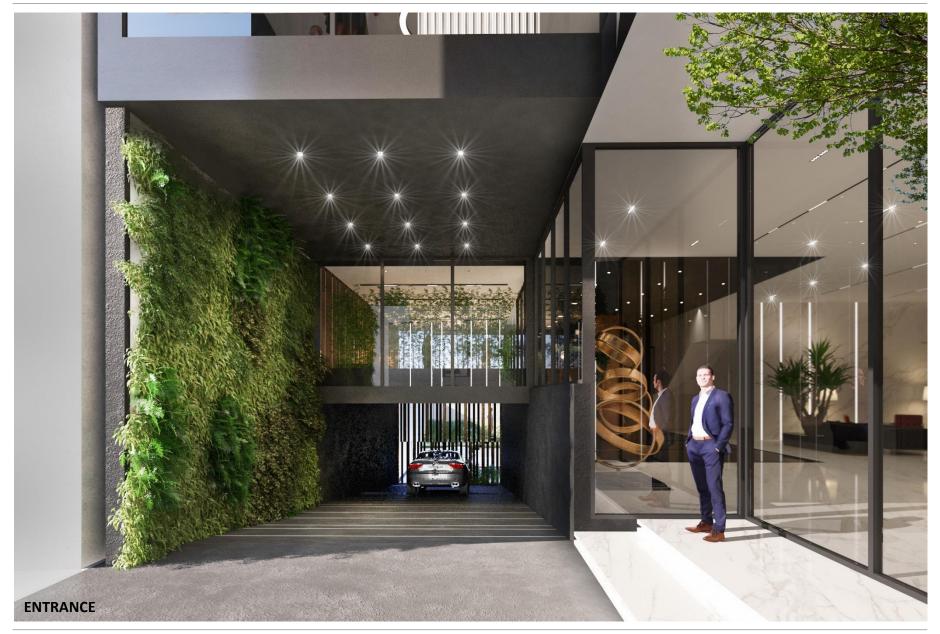

## **ALT 01**

بتن اکسپوز با چفت ۳ سانتیمتری فلاشینگ از ورق فلزی

ورق فلزی رنگ شده

ورق فلزی رنگ شده

نور وال واش توكار زميني

اجرای قاب بتنی به ضخامت ۳۰ سانتی متر در کف و سقف به منظور عدم همپوشانی باکس ها

**ENTRANCE VEIW** 

**SOUTH VEIW** 

VIEW LOBBY

VIEW OTHER ALTERNATIVES

JUNE 22 2024

☑ info@foroffice.ir

09129539959 | 09120120631

تهران، ونک، ملاصدرا، شیراز شمالی، زاینده رود غربی، مجتمع پارک پرنس