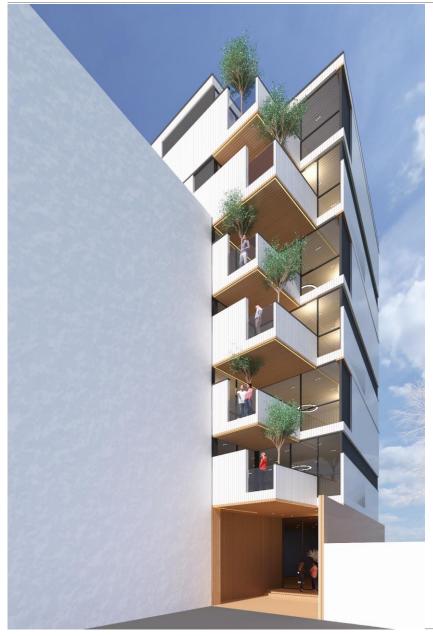

## **ALT 01**

بتن اکسپوز با چفت ۳ سانتیمتری فلاشینگ از ورق فلزی

ورق فلزی رنگ شده

ورق فلزی رنگ شده

نور وال واش توكار زميني

اجرای قاب بتنی به ضخامت ۳۰ سانتی متر در کف و سقف به منظور عدم همپوشانی باکس ها

**ENTRANCE VEIW** 

**SOUTH VEIW** 

VIEW LOBBY

VIEW OTHER ALTERNATIVES

JUNE 22 2024

☑ info@foroffice.ir

09129539959 | 09120120631

تهران، ونک، ملاصدرا، شیراز شمالی، زاینده رود غربی، مجتمع پارک پرنس