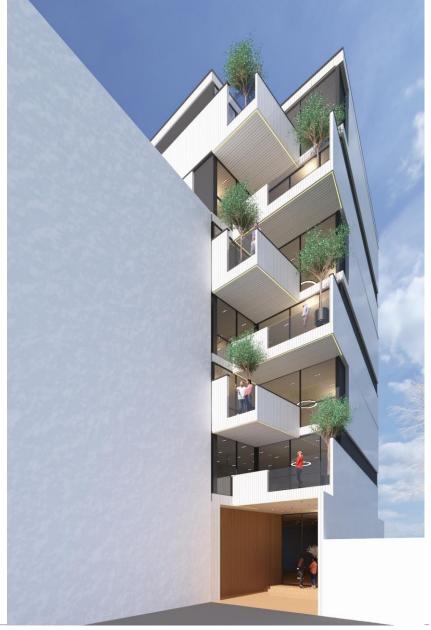

## **ALT 01**

بتن اکسپوز با چفت ۳ سانتیمتری فلاشینگ از ورق فلزی

ورق فلزی رنگ شده

ورق فلزی رنگ شده

نور وال واش توكار زميني

اجرای قاب بتنی به ضخامت ۳۰ سانتی متر در کف و سقف به منظور عدم همپوشانی باکس ها

**ENTRANCE VEIW** 

**SOUTH VEIW** 

VIEW LOBBY

VIEW OTHER ALTERNATIVES

JUNE 22 2024

☑ info@foroffice.ir

09129539959 | 09120120631

تهران، ونک، ملاصدرا، شیراز شمالی، زاینده رود غربی، مجتمع پارک پرنس