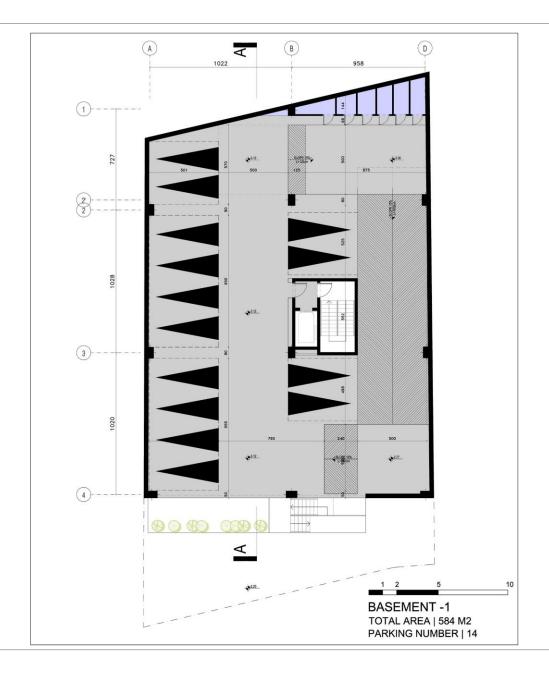

**YAS RESIDENCE** 

**JUNE 2024** 

# DIAGRAM



01. SITE AREA





02. MASSING





**SHAPING 2 UNITS** 

03. UNITS





SHAPING CENTRAL ACCESS CORE

04. UNITS+CORE





**05. VIEW ANALYSIS** 





06. ADD MORE VIEW





**07. ADD MORE GREENERY** 





سرک

سرک

سرک

سرک

سرک

سرک



01. MASSING





02. GUIDELINE





03. ADD NORTH VIEW





**04. CUTTING TO HAVE LIGHT** 



**05. SHAPING BOXES** 





06. PULL OUT THE BOXES





07. THE RESULT



# PLAN & SECTION























VIEW
ALTERNATIVE 01



**ALT 01** 



**ALT 01** 



**ALT 01** 









## **YAS RESIDENCE**



## **ALT 01**

بتن اکسپوز با چفت ۳ سانتیمتری فلاشینگ از ورق فلزی

ورق فلزی رنگ شده

ورق فلزی رنگ شده

نور وال واش توكار زميني

اجرای قاب بتنی به ضخامت ۳۰ سانتی متر در کف و سقف به منظور عدم همپوشانی باکس ها







**ENTRANCE VEIW** 













**SOUTH VEIW** 

VIEW LOBBY













VIEW OTHER ALTERNATIVES





JUNE 22 2024











☑ info@foroffice.ir





09129539959 | 09120120631



تهران، ونک، ملاصدرا، شیراز شمالی، زاینده رود غربی، مجتمع پارک پرنس