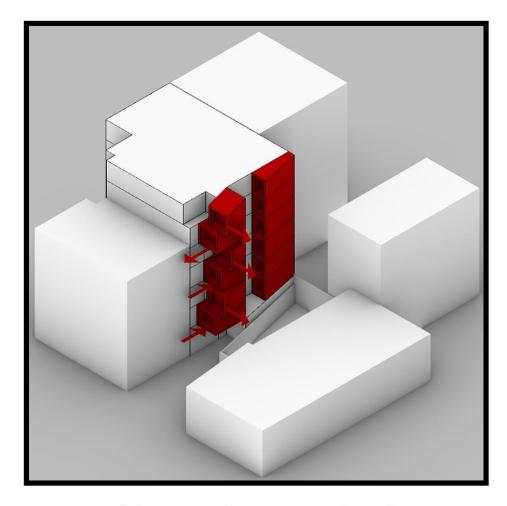

# DIAGRAM

01. SITE AREA

02. MASSING

**SHAPING 2 UNITS** 

03. UNITS

SHAPING CENTRAL ACCESS CORE

04. UNITS+CORE

**05. VIEW ANALYSIS** 

06. ADD MORE VIEW

**07. ADD MORE GREENERY** 

سرک

سرک

سرک

سرک

سرک

سرک

01. MASSING

02. GUIDELINE

03. ADD NORTH VIEW

**04. CUTTING TO HAVE LIGHT** 

**05. SHAPING BOXES** 

06. PULL OUT THE BOXES

07. THE RESULT