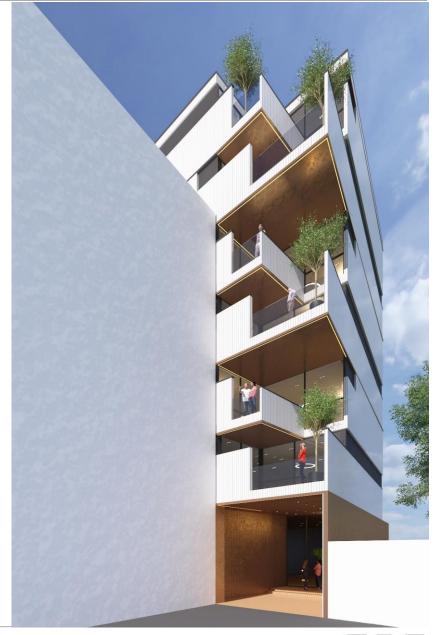

## **ALT 01**

بتن اکسپوز با چفت ۳ سانتیمتری فلاشینگ از ورق فلزی

ورق فلزی رنگ شده

ورق فلزی رنگ شده

نور وال واش توكار زميني

اجرای قاب بتنی به ضخامت ۳۰ سانتی متر در کف و سقف به منظور عدم همپوشانی باکس ها

**ENTRANCE VEIW** 

**SOUTH VEIW** 

VIEW LOBBY

VIEW OTHER ALTERNATIVES

JUNE 22 2024

☑ info@foroffice.ir

09129539959 | 09120120631

تهران، ونک، ملاصدرا، شیراز شمالی، زاینده رود غربی، مجتمع پارک پرنس