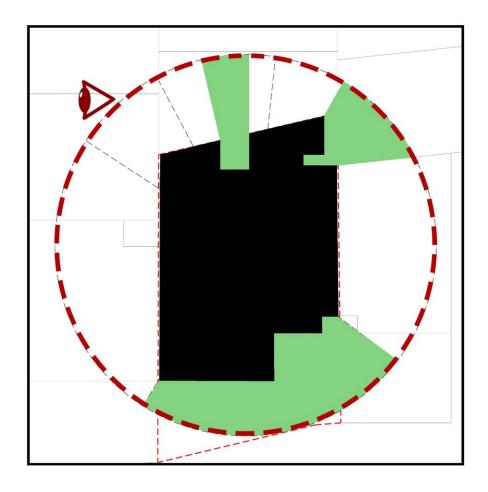

**YAS RESIDENCE** 

**JUNE 2024** 

# DIAGRAM



01. SITE AREA





02. MASSING





**SHAPING 2 UNITS** 

03. UNITS





SHAPING CENTRAL ACCESS CORE

04. UNITS+CORE





**05. VIEW ANALYSIS** 





06. ADD MORE VIEW





**07. ADD MORE GREENERY** 





سرک

سرک

سرک

سرک

سرک

سرک



01. MASSING





02. GUIDELINE





03. ADD NORTH VIEW





**04. CUTTING TO HAVE LIGHT** 



**05. SHAPING BOXES** 





06. PULL OUT THE BOXES





07. THE RESULT



# PLAN & SECTION























VIEW
ALTERNATIVE 01



**ALT 01** 



**ALT 01** 



**ALT 01** 









## **YAS RESIDENCE**



## **ALT 01**

بتن اکسپوز با چفت ۳ سانتیمتری فلاشینگ از ورق فلزی

ورق فلزی رنگ شده

ورق فلزی رنگ شده

نور وال واش توكار زميني

اجرای قاب بتنی به ضخامت ۳۰ سانتی متر در کف و سقف به منظور عدم همپوشانی باکس ها







**ENTRANCE VEIW** 













**SOUTH VEIW** 

VIEW LOBBY













VIEW OTHER ALTERNATIVES





JUNE 22 2024











☑ info@foroffice.ir





09129539959 | 09120120631



تهران، ونک،