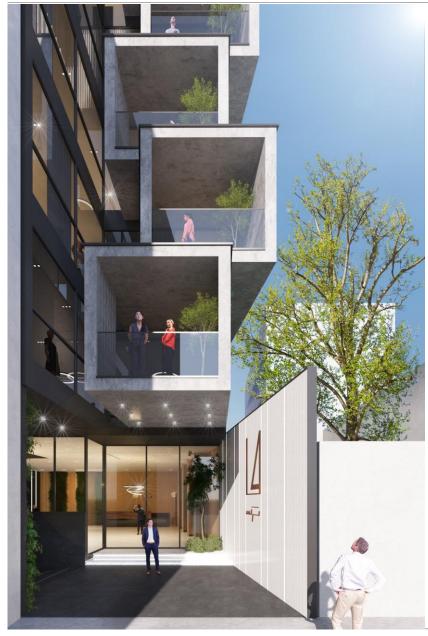

# PLAN & SECTION

VIEW
ALTERNATIVE 01

**ALT 01** 

**ALT 01** 

**ALT 01** 

## **ALT 01**

بتن اکسپوز با چفت ۳ سانتیمتری فلاشینگ از ورق فلزی

ورق فلزی رنگ شده

ورق فلزی رنگ شده

نور وال واش توكار زميني

اجرای قاب بتنی به ضخامت ۳۰ سانتی متر در کف و سقف به منظور عدم همپوشانی باکس ها

**ENTRANCE VEIW** 

**SOUTH VEIW** 

VIEW LOBBY

VIEW OTHER ALTERNATIVES

JUNE 22 2024

☑ info@foroffice.ir

09129539959 | 09120120631

تهران، ونک، ملاصدرا، شیراز شمالی، زاینده رود غربی، مجتمع پارک پرنس