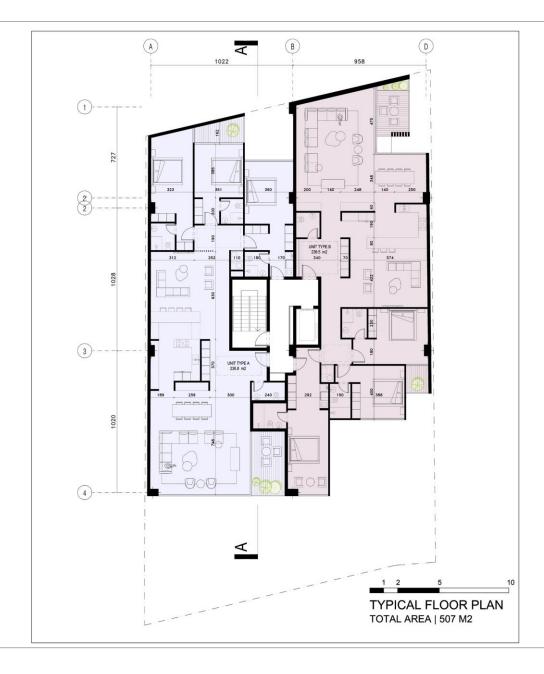

**YAS RESIDENCE** 

**JUNE 2024** 

# DIAGRAM



01. SITE AREA





02. MASSING





**SHAPING 2 UNITS** 

03. UNITS





SHAPING CENTRAL ACCESS CORE

04. UNITS+CORE





**05. VIEW ANALYSIS** 





06. ADD MORE VIEW





**07. ADD MORE GREENERY** 





سرک

سرک

سرک

سرک

سرک

سرک



01. MASSING





02. GUIDELINE





03. ADD NORTH VIEW





**04. CUTTING TO HAVE LIGHT** 



**05. SHAPING BOXES** 





06. PULL OUT THE BOXES





07. THE RESULT



# PLAN & SECTION























VIEW
ALTERNATIVE 01



**ALT 01** 



**ALT 01** 



**ALT 01** 









## **YAS RESIDENCE**



## **ALT 01**

بتن اکسپوز با چفت ۳ سانتیمتری فلاشینگ از ورق فلزی

ورق فلزی رنگ شده

ورق فلزی رنگ شده

نور وال واش توكار زميني

اجرای قاب بتنی به ضخامت ۳۰ سانتی متر در کف و سقف به منظور عدم همپوشانی باکس ها







**ENTRANCE VEIW** 













**SOUTH VEIW** 

VIEW LOBBY













VIEW OTHER ALTERNATIVES





JUNE 22 2024











☑ info@foroffice.ir





09129539959 | 09120120631



تهران، ونک، ملاصدرا، شیراز شمالی، زاینده رود غربی، مجتمع پارک پرنس