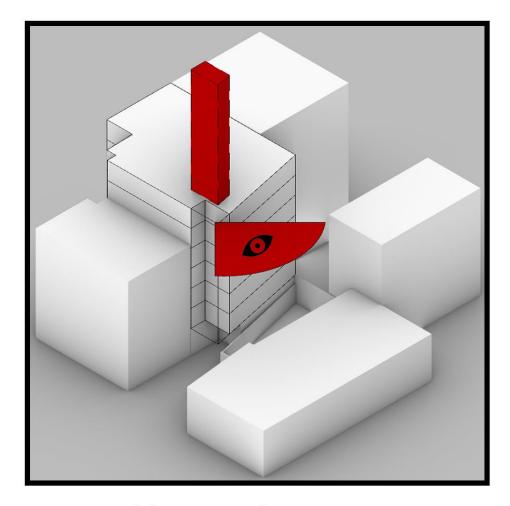

# DIAGRAM

01. SITE AREA

02. MASSING

**SHAPING 2 UNITS** 

03. UNITS

SHAPING CENTRAL ACCESS CORE

04. UNITS+CORE

**05. VIEW ANALYSIS** 

06. ADD MORE VIEW

**07. ADD MORE GREENERY** 

سرک

سرک

سرک

سرک

سرک

سرک