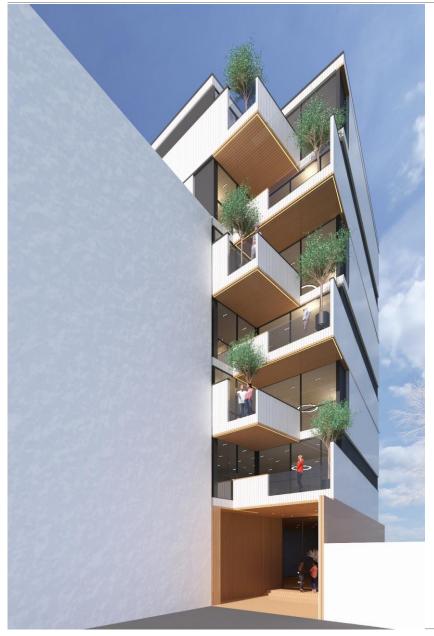

## **ALT 01**

بتن اکسپوز با چفت ۳ سانتیمتری فلاشینگ از ورق فلزی

ورق فلزی رنگ شده

ورق فلزی رنگ شده

نور وال واش توكار زميني

اجرای قاب بتنی به ضخامت ۳۰ سانتی متر در کف و سقف به منظور عدم همپوشانی باکس ها

**ENTRANCE VEIW** 

**SOUTH VEIW** 

VIEW LOBBY

VIEW OTHER ALTERNATIVES

JUNE 22 2024

☑ info@foroffice.ir

09129539959 | 09120120631

تهران، ونک، ملاصدرا، شیراز شمالی، زاینده رود غربی، مجتمع پارک پرنس