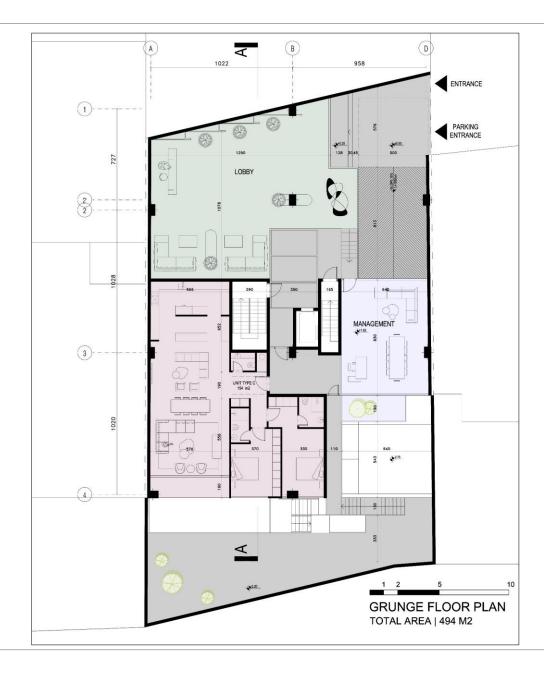

**YAS RESIDENCE** 

**JUNE 2024** 

# DIAGRAM



01. SITE AREA





02. MASSING





**SHAPING 2 UNITS** 

03. UNITS





SHAPING CENTRAL ACCESS CORE

04. UNITS+CORE





**05. VIEW ANALYSIS** 





06. ADD MORE VIEW





**07. ADD MORE GREENERY** 





سرک

سرک

سرک

سرک

سرک

سرک



01. MASSING





02. GUIDELINE





03. ADD NORTH VIEW





**04. CUTTING TO HAVE LIGHT** 



**05. SHAPING BOXES** 





06. PULL OUT THE BOXES





07. THE RESULT



# PLAN & SECTION























VIEW
ALTERNATIVE 01



**ALT 01** 



**ALT 01** 



**ALT 01** 









## **YAS RESIDENCE**



## **ALT 01**

بتن اکسپوز با چفت ۳ سانتیمتری فلاشینگ از ورق فلزی

ورق فلزی رنگ شده

ورق فلزی رنگ شده

نور وال واش توكار زميني

اجرای قاب بتنی به ضخامت ۳۰ سانتی متر در کف و سقف به منظور عدم همپوشانی باکس ها







**ENTRANCE VEIW** 













**SOUTH VEIW** 

VIEW LOBBY













VIEW OTHER ALTERNATIVES





JUNE 22 2024











☑ info@foroffice.ir





09129539959 | 09120120631



تهران، ونک، ملاصدرا، شیراز شمالی، زاینده رود غربی، مجتمع پارک پرنس