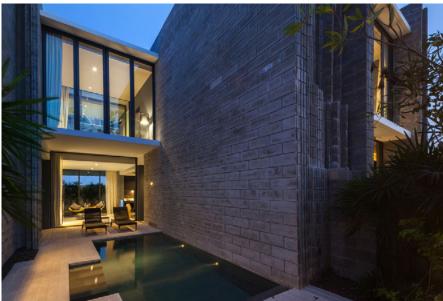

### Mason

### General Information

Type: Resort suite

**Location**: Pattaya, Thailand

Compeleted: 2019

**Architect:** VaSLab Architecture

Facilities: Water sports facilities, pool, restaurant, spa, garden, beach

**Area**: 9039 m<sup>2</sup> Capacity: 35 suites

7Pines kempisik: Inspired by its local craftsmanship of stone masonry, Ang Sila community, concrete and stone has been carefully cut and crafted, forming a unique architectural design. Masonmay well include having a positive impact on its context. A dying breed, the stonemasons of Ang Sila need projects like this if their craft is to stand a chance of survival. As a matter of fact, their generation may well be the last. Thus, the collaboration between the project owner, the architect and the local artisans makes Mason not only a retreat resort, but the architecture that helps local people and their community to have the new opportunities in their lives and careers.

# MasonResidential Complex