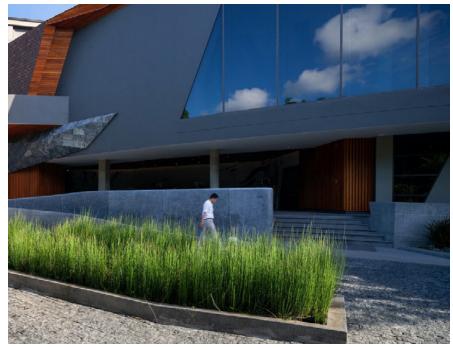

### General Information

Type: Resort suite

**Location**: Pattaya, Thailand

Compeleted: 2019

**Architect:** VaSLab Architecture

Facilities: Water sports facilities, pool, restaurant, spa, garden, beach

**Area**: 9039 m<sup>2</sup> Capacity: 35 suites

7Pines kempisik: Inspired by its local craftsmanship of stone masonry, Ang Sila community, concrete and stone has been carefully cut and crafted, forming a unique architectural design. Masonmay well include having a positive impact on its context. A dying breed, the stonemasons of Ang Sila need projects like this if their craft is to stand a chance of survival. As a matter of fact, their generation may well be the last. Thus, the collaboration between the project owner, the architect and the local artisans makes Mason not only a retreat resort, but the architecture that helps local people and their community to have the new opportunities in their lives and careers.