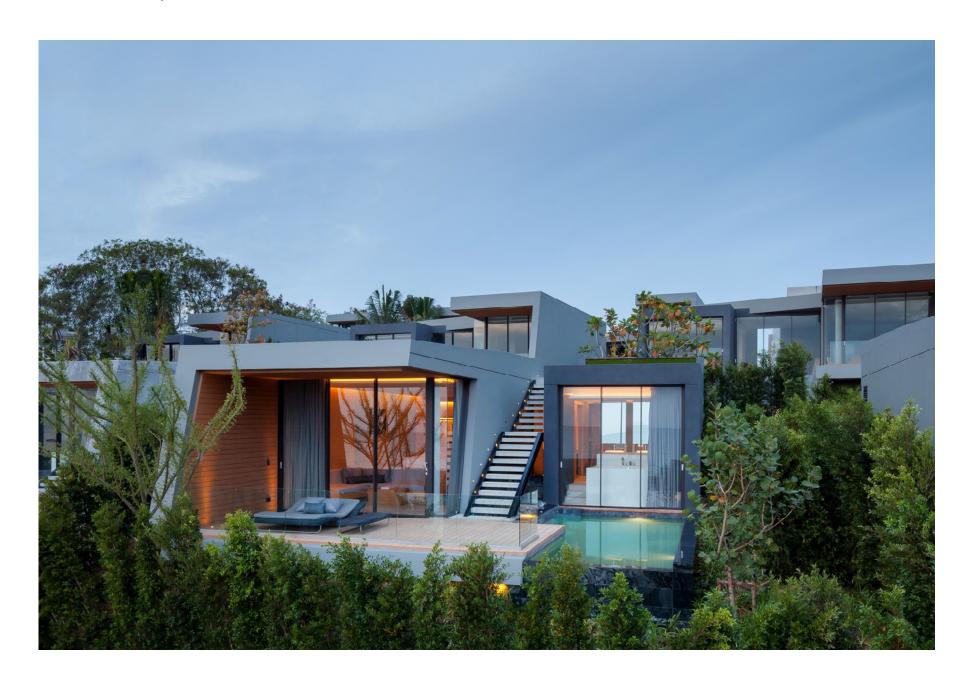

## X2 Oceanphere Villa

### General Information

Type: Residential

Location: Pattaya, Thailand

Compeleted: 2019

**Architect:** Creative Crews

Facilities: Accomodation

**Area**: 18000 m<sup>2</sup> Capacity: 47 Villas

X2 Oceanphere: The X2 Pattaya Oceanphere is a villa resort situated in Pattaya, a well-developed beach town with cliché tourist destinations, hotels, and resorts chains. The site is located on the eastern seaboard of Thailand, facing the Gulf of Thailand where there are long stretches of beaches without much dramatic rocky or cliff terrain. The architectural language of the villa resort is derived from the aim to create man-made landscape with available materials and efficient construction methods.