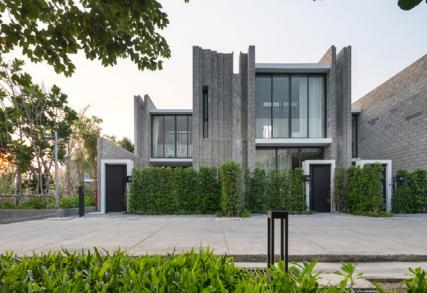

### Mason

### General Information

Type: Resort suite

**Location**: Pattaya, Thailand

Compeleted: 2019

**Architect:** VaSLab Architecture

Facilities: Water sports facilities, pool, restaurant, spa, garden, beach

**Area**: 9039 m<sup>2</sup> Capacity: 35 suites

7Pines kempisik: Inspired by its local craftsmanship of stone masonry, Ang Sila community, concrete and stone has been carefully cut and crafted, forming a unique architectural design. Masonmay well include having a positive impact on its context. A dying breed, the stonemasons of Ang Sila need projects like this if their craft is to stand a chance of survival. As a matter of fact, their generation may well be the last. Thus, the collaboration between the project owner, the architect and the local artisans makes Mason not only a retreat resort, but the architecture that helps local people and their community to have the new opportunities in their lives and careers.

# MasonResidential Complex