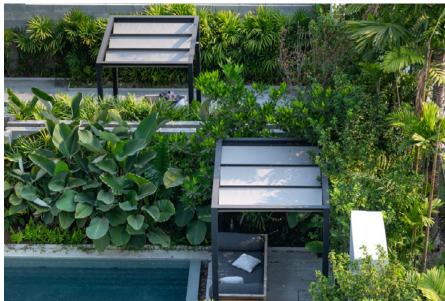

### Mason

### General Information

Type: Resort suite

**Location**: Pattaya, Thailand

Compeleted: 2019

**Architect:** VaSLab Architecture

Facilities: Water sports facilities, pool, restaurant, spa, garden, beach

**Area**: 9039 m<sup>2</sup> Capacity: 35 suites

7Pines kempisik: Inspired by its local craftsmanship of stone masonry, Ang Sila community, concrete and stone has been carefully cut and crafted, forming a unique architectural design. Masonmay well include having a positive impact on its context. A dying breed, the stonemasons of Ang Sila need projects like this if their craft is to stand a chance of survival. As a matter of fact, their generation may well be the last. Thus, the collaboration between the project owner, the architect and the local artisans makes Mason not only a retreat resort, but the architecture that helps local people and their community to have the new opportunities in their lives and careers.

# MasonResidential Complex