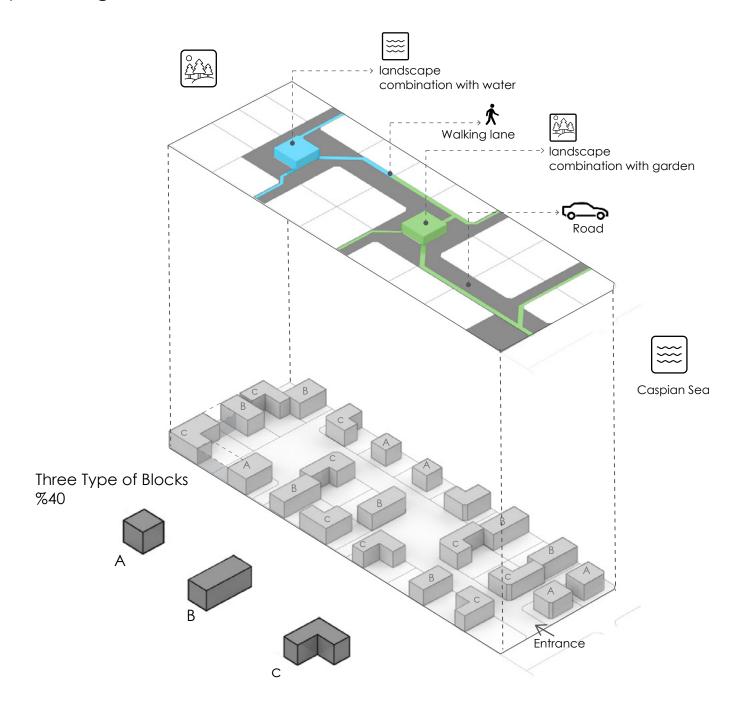

ential Complex









Site Analysis

## Site Location

### General Information

Distance From Tehran



3Hours and 30 minutes from maraz road 4Hous and 25 minutes from Chalus Road



Distance From other cities

Namakabrud 7km Motel QU 8 km Chalus 20 km Abbassabad 18.5 km



## Site Location

### General Information

Tenia Twon Total Area:27000 m²

Total Blocks: 23 in 17000 m<sup>2</sup>

Total In Common Areat:10000 m<sup>2</sup>



Site Aanalysis
Sun and temperature







## Site Aanalysis

## Annual temperature and Humidity



Dry Bulb Temperature (C) - Hourly Ramsar.AP\_MN\_IRN 1 JAN 1:00 - 31 DEC 24:00



Relative Humidity (%) - Hourly Ramsar.AP\_MN\_IRN 1 JAN 1:00 - 31 DEC 24:00

## House Typology In North of Iran



## House Typology In North of Iran





## Landscape Design Idea



















—— Alt 02