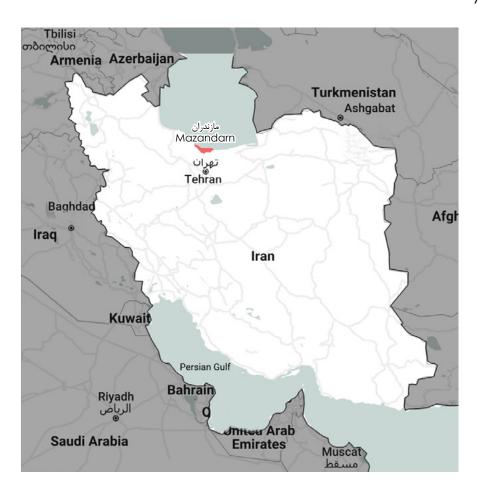

## Site Location

### General Information

Distance From Tehran

3Hours and 30 minutes from maraz road 4Hous and 25 minutes from Chalus Road

Distance From other cities

Namakabrud 7km Motel QU 8 km Chalus 20 km Abbassabad 18.5 km