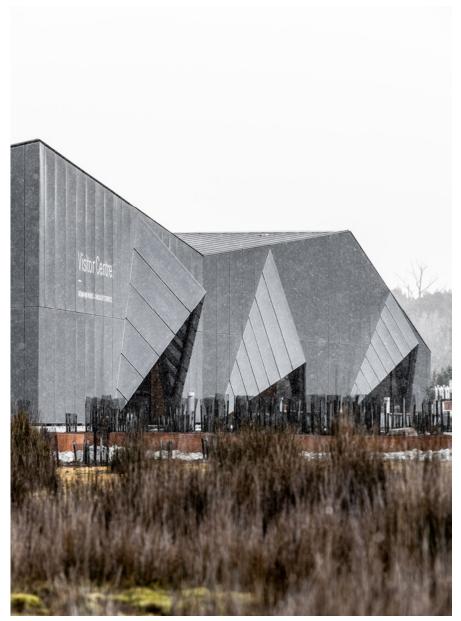

### General Information

Type: Publicsacpe

Location: Cradle Mountain, Australia

Compeleted: 2020

Architect: Cumulus Studio

Facilities: Park, Urbanscape

**Cradle Gateway:** Cradle Mountain Visitor Centre is a building of contrasts. It's imposing but harmonious. It's an abstract interpretation of nature. And it's modern with a rightness unrooted in time. Most surprising of all, perhaps, is how the raw exterior unwinds into a warm, soft, delicate timber lining.