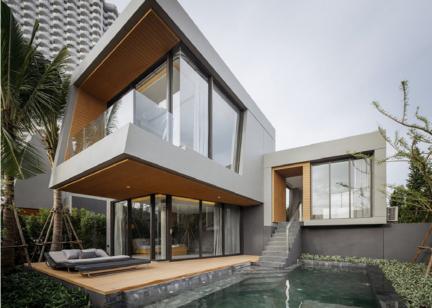

### General Information

Type: Residential

Location: Pattaya, Thailand

Compeleted: 2019

**Architect:** Creative Crews

Facilities: Accomodation

**Area**: 18000 m<sup>2</sup> Capacity: 47 Villas

X2 Oceanphere: The X2 Pattaya Oceanphere is a villa resort situated in Pattaya, a well-developed beach town with cliché tourist destinations, hotels, and resorts chains. The site is located on the eastern seaboard of Thailand, facing the Gulf of Thailand where there are long stretches of beaches without much dramatic rocky or cliff terrain. The architectural language of the villa resort is derived from the aim to create man-made landscape with available materials and efficient construction methods.