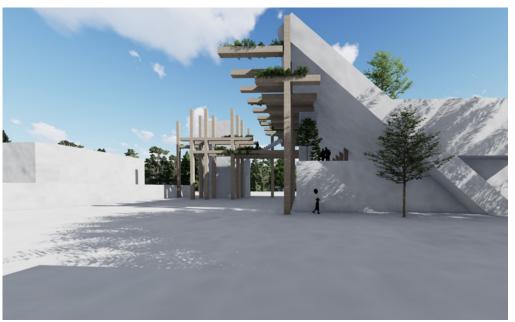

### General Information

Type: Publicsacpe

Location: Cradle Mountain, Australia

Compeleted: 2020

Architect: Cumulus Studio

Facilities: Park, Urbanscape

**Cradle Gateway:** Cradle Mountain Visitor Centre is a building of contrasts. It's imposing but harmonious. It's an abstract interpretation of nature. And it's modern with a rightness unrooted in time. Most surprising of all, perhaps, is how the raw exterior unwinds into a warm, soft, delicate timber lining.

# Cradle Mountain Gateway Landscape