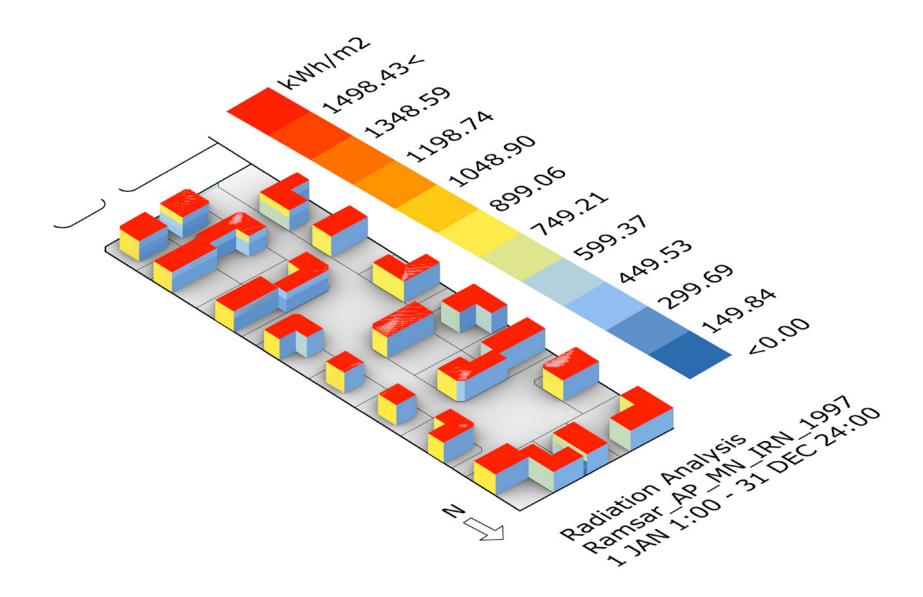

there are long stretches of beaches without much dramatic rocky or cliff terrain. The architectural language of the villa resort is derived from the aim to create man-made landscape with available materials and efficient construction methods.

## X2 Oceanphere Villa Residential Complex



## X2 Oceanphere Villa

## Residential Complex









Site Analysis

## Site Location

### General Information

Distance From Tehran



3Hours and 30 minutes from maraz road 4Hous and 25 minutes from Chalus Road



Distance From other cities

Namakabrud 7km Motel QU 8 km Chalus 20 km Abbassabad 18.5 km



## Site Location

### General Information

Tenia Twon Total Area:27000 m²

Total Blocks: 23 in 17000 m<sup>2</sup>

Total In Common Areat:10000 m<sup>2</sup>



Site Aanalysis
Sun and temperature







## Site Aanalysis

## Annual temperature and Humidity



Dry Bulb Temperature (C) - Hourly Ramsar.AP\_MN\_IRN 1 JAN 1:00 - 31 DEC 24:00



Relative Humidity (%) - Hourly Ramsar.AP\_MN\_IRN 1 JAN 1:00 - 31 DEC 24:00

## House Typology In North of Iran



## House Typology In North of Iran





## Landscape Design Idea



















—— Alt 02