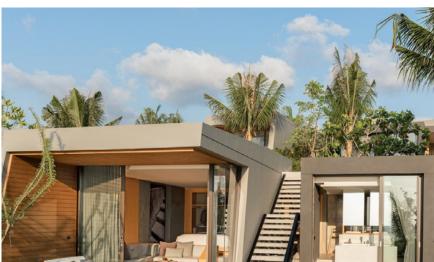

### General Information

Type: Resort suite

**Location**: Pattaya, Thailand

Compeleted: 2019

**Architect:** VaSLab Architecture

Facilities: Water sports facilities, pool, restaurant, spa, garden, beach

**Area**: 9039 m<sup>2</sup> Capacity: 35 suites

7Pines kempisik: Inspired by its local craftsmanship of stone masonry, Ang Sila community, concrete and stone has been carefully cut and crafted, forming a unique architectural design. Masonmay well include having a positive impact on its context. A dying breed, the stonemasons of Ang Sila need projects like this if their craft is to stand a chance of survival. As a matter of fact, their generation may well be the last. Thus, the collaboration between the project owner, the architect and the local artisans makes Mason not only a retreat resort, but the architecture that helps local people and their community to have the new opportunities in their lives and careers.