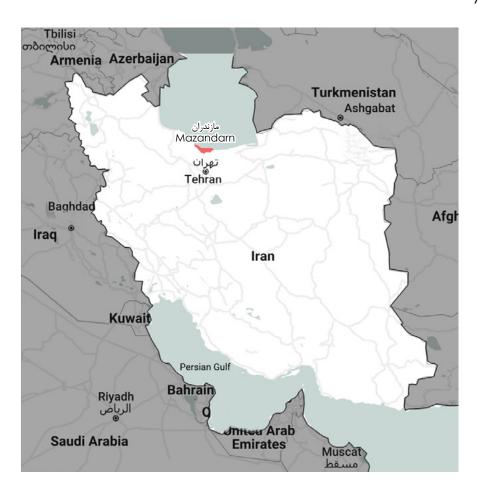

## Site Location

### General Information

Distance From Tehran

3Hours and 30 minutes from maraz road 4Hous and 25 minutes from Chalus Road

Distance From other cities

Namakabrud 7km Motel QU 8 km Chalus 20 km Abbassabad 18.5 km

### General Information

Tenia Twon Total Area:27000 m²

Total Blocks: 23 in 17000 m<sup>2</sup>

Total In Common Areat:10000 m<sup>2</sup>

Site Aanalysis
Sun and temperature