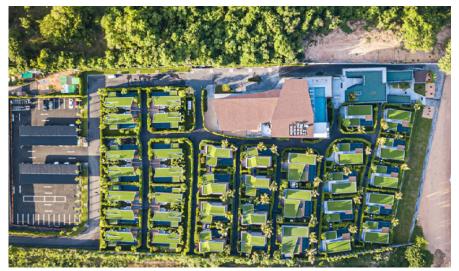

## X2 Oceanphere Villa

### General Information

Type: Residential

Location: Pattaya, Thailand

Compeleted: 2019

**Architect:** Creative Crews

Facilities: Accomodation

**Area**: 18000 m<sup>2</sup> Capacity: 47 Villas

X2 Oceanphere: The X2 Pattaya Oceanphere is a villa resort situated in Pattaya, a well-developed beach town with cliché tourist destinations, hotels, and resorts chains. The site is located on the eastern seaboard of Thailand, facing the Gulf of Thailand where there are long stretches of beaches without much dramatic rocky or cliff terrain. The architectural language of the villa resort is derived from the aim to create man-made landscape with available materials and efficient construction methods.

## X2 Oceanphere Villa Residential Complex

## Residential Complex

Site Analysis