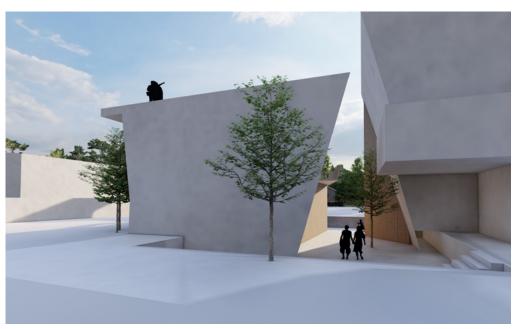

ex









Site Analysis

## Site Location

### General Information

Distance From Tehran



3Hours and 30 minutes from maraz road 4Hous and 25 minutes from Chalus Road



Distance From other cities

Namakabrud 7km Motel QU 8 km Chalus 20 km Abbassabad 18.5 km



## Site Location

### General Information

Tenia Twon Total Area:27000 m²

Total Blocks: 23 in 17000 m<sup>2</sup>

Total In Common Areat:10000 m<sup>2</sup>



Site Aanalysis
Sun and temperature







## Site Aanalysis

## Annual temperature and Humidity



Dry Bulb Temperature (C) - Hourly Ramsar.AP\_MN\_IRN 1 JAN 1:00 - 31 DEC 24:00



Relative Humidity (%) - Hourly Ramsar.AP\_MN\_IRN 1 JAN 1:00 - 31 DEC 24:00

## House Typology In North of Iran



## House Typology In North of Iran





## Landscape Design Idea



















—— Alt 02