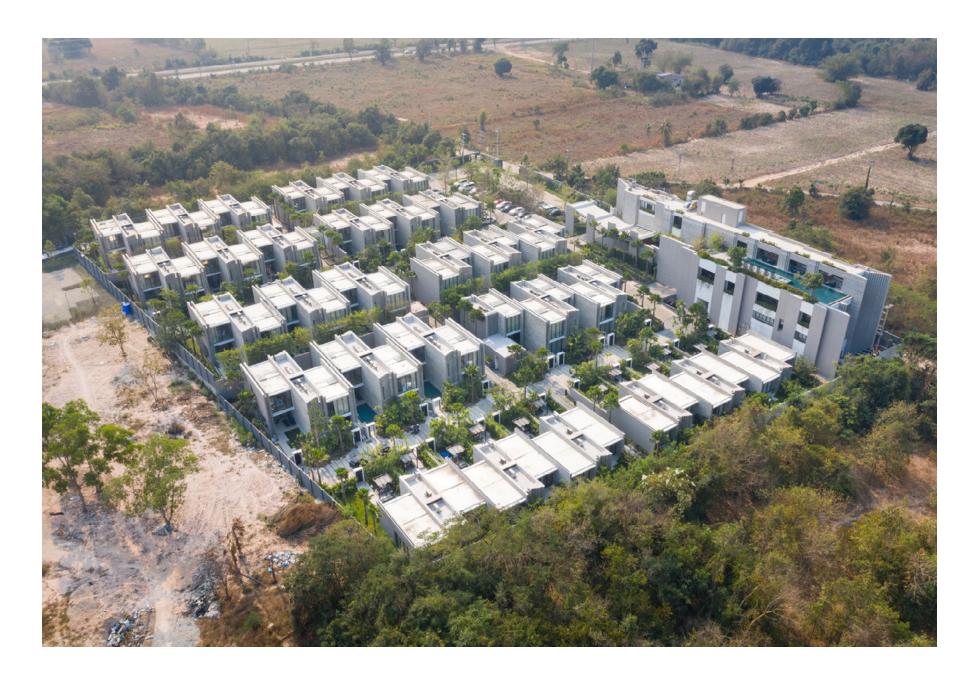

### General Information

Type: Resort suite

**Location**: Pattaya, Thailand

Compeleted: 2019

**Architect:** VaSLab Architecture

Facilities: Water sports facilities, pool, restaurant, spa, garden, beach

**Area**: 9039 m<sup>2</sup> Capacity: 35 suites

7Pines kempisik: Inspired by its local craftsmanship of stone masonry, Ang Sila community, concrete and stone has been carefully cut and crafted, forming a unique architectural design. Masonmay well include having a positive impact on its context. A dying breed, the stonemasons of Ang Sila need projects like this if their craft is to stand a chance of survival. As a matter of fact, their generation may well be the last. Thus, the collaboration between the project owner, the architect and the local artisans makes Mason not only a retreat resort, but the architecture that helps local people and their community to have the new opportunities in their lives and careers.