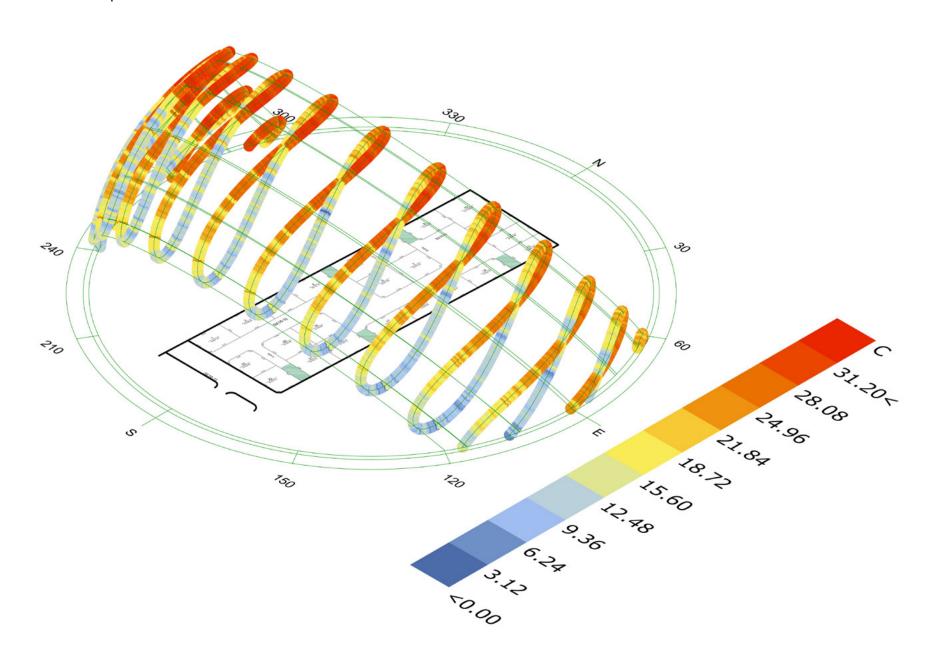

## Site Aanalysis

## Annual temperature and Humidity

Dry Bulb Temperature (C) - Hourly Ramsar.AP\_MN\_IRN 1 JAN 1:00 - 31 DEC 24:00

Relative Humidity (%) - Hourly Ramsar.AP\_MN\_IRN 1 JAN 1:00 - 31 DEC 24:00