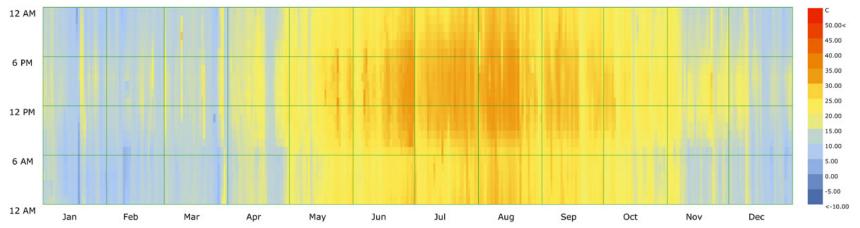

## Annual temperature and Humidity

Dry Bulb Temperature (C) - Hourly Ramsar.AP\_MN\_IRN 1 JAN 1:00 - 31 DEC 24:00

Relative Humidity (%) - Hourly Ramsar.AP\_MN\_IRN 1 JAN 1:00 - 31 DEC 24:00