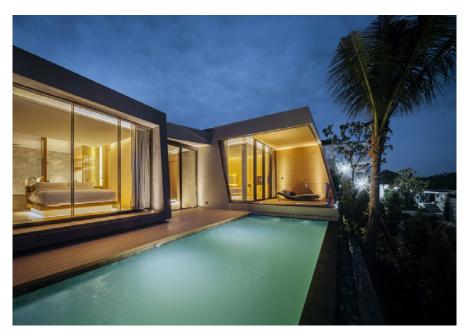

### General Information

Type: Resort suite

**Location**: Pattaya, Thailand

Compeleted: 2019

**Architect:** VaSLab Architecture

Facilities: Water sports facilities, pool, restaurant, spa, garden, beach

**Area**: 9039 m<sup>2</sup> Capacity: 35 suites

7Pines kempisik: Inspired by its local craftsmanship of stone masonry, Ang Sila community, concrete and stone has been carefully cut and crafted, forming a unique architectural design. Masonmay well include having a positive impact on its context. A dying breed, the stonemasons of Ang Sila need projects like this if their craft is to stand a chance of survival. As a matter of fact, their generation may well be the last. Thus, the collaboration between the project owner, the architect and the local artisans makes Mason not only a retreat resort, but the architecture that helps local people and their community to have the new opportunities in their lives and careers.