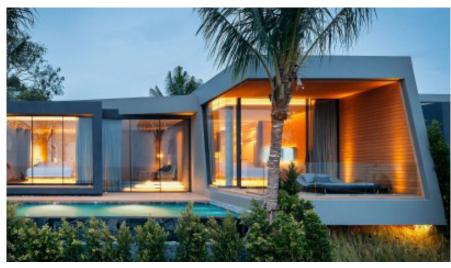

### General Information

Type: Residential

Location: Pattaya, Thailand

Compeleted: 2019

**Architect:** Creative Crews

Facilities: Accomodation

**Area**: 18000 m<sup>2</sup> Capacity: 47 Villas

X2 Oceanphere: The X2 Pattaya Oceanphere is a villa resort situated in Pattaya, a well-developed beach town with cliché tourist destinations, hotels, and resorts chains. The site is located on the eastern seaboard of Thailand, facing the Gulf of Thailand where there are long stretches of beaches without much dramatic rocky or cliff terrain. The architectural language of the villa resort is derived from the aim to create man-made landscape with available materials and efficient construction methods.