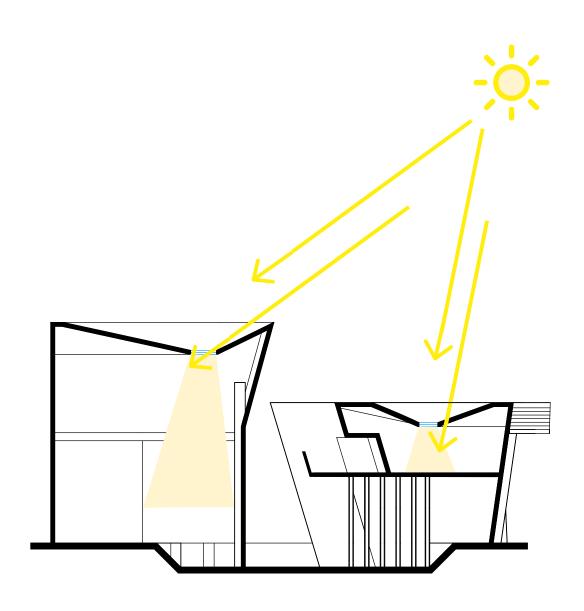

### General Information

Tenia Twon Total Area:27000 m²

Total Blocks: 23 in 17000 m<sup>2</sup>

Total In Common Areat:10000 m<sup>2</sup>

Site Aanalysis
Sun and temperature

## Site Aanalysis