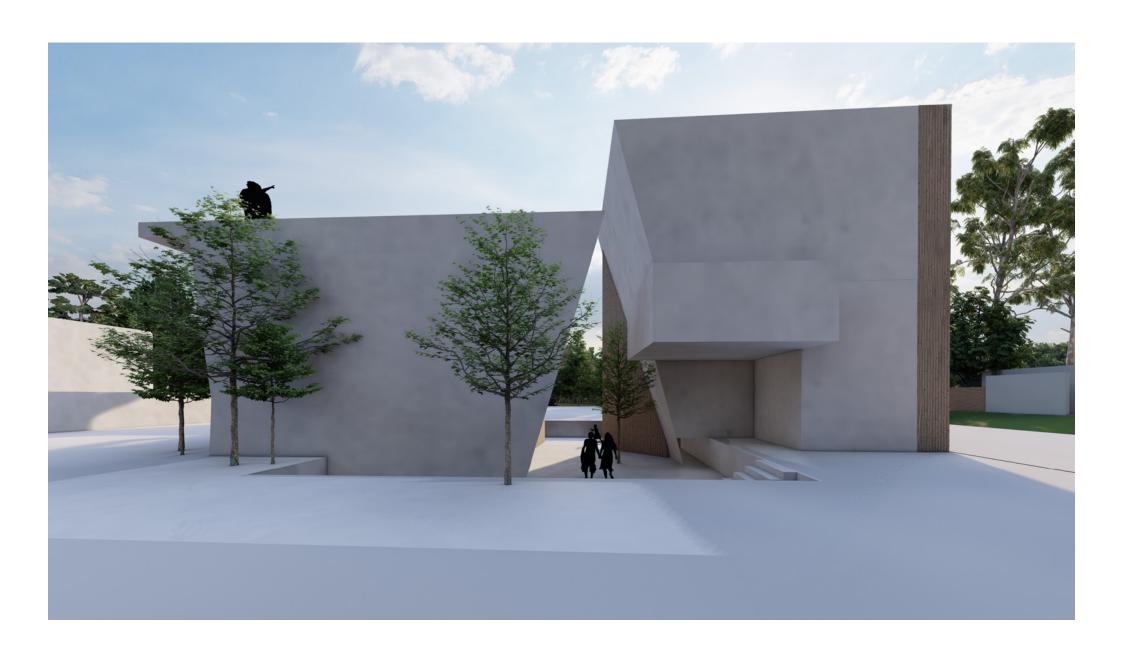

Site Analysis

## Site Location

### General Information

Distance From Tehran



3Hours and 30 minutes from maraz road 4Hous and 25 minutes from Chalus Road



Distance From other cities

Namakabrud 7km Motel QU 8 km Chalus 20 km Abbassabad 18.5 km



## Site Location

### General Information

Tenia Twon Total Area:27000 m²

Total Blocks: 23 in 17000 m<sup>2</sup>

Total In Common Areat:10000 m<sup>2</sup>



Site Aanalysis
Sun and temperature







## Site Aanalysis

## Annual temperature and Humidity



Dry Bulb Temperature (C) - Hourly Ramsar.AP\_MN\_IRN 1 JAN 1:00 - 31 DEC 24:00



Relative Humidity (%) - Hourly Ramsar.AP\_MN\_IRN 1 JAN 1:00 - 31 DEC 24:00

## House Typology In North of Iran



## House Typology In North of Iran





## Landscape Design Idea



















—— Alt 02