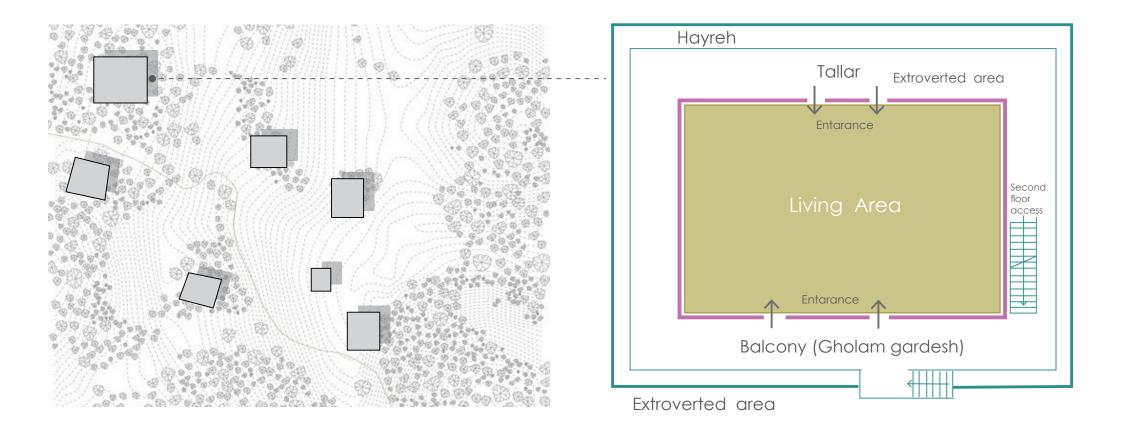

X2 Oceanphere Villa

## Residential Complex









Site Analysis

## Site Location

### General Information

Distance From Tehran



3Hours and 30 minutes from maraz road 4Hous and 25 minutes from Chalus Road



Distance From other cities

Namakabrud 7km Motel QU 8 km Chalus 20 km Abbassabad 18.5 km



## Site Location

### General Information

Tenia Twon Total Area:27000 m²

Total Blocks: 23 in 17000 m<sup>2</sup>

Total In Common Areat:10000 m<sup>2</sup>



Site Aanalysis
Sun and temperature







## Site Aanalysis

## Annual temperature and Humidity



Dry Bulb Temperature (C) - Hourly Ramsar.AP\_MN\_IRN 1 JAN 1:00 - 31 DEC 24:00



Relative Humidity (%) - Hourly Ramsar.AP\_MN\_IRN 1 JAN 1:00 - 31 DEC 24:00

## House Typology In North of Iran



## House Typology In North of Iran





## Landscape Design Idea



















—— Alt 02