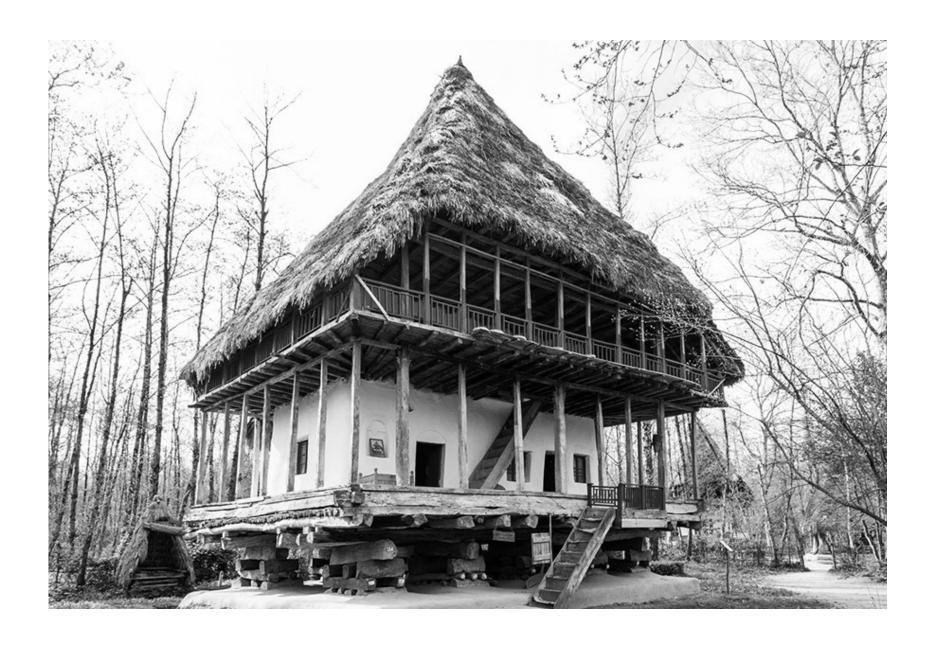

nphere Villa Residential Complex



## X2 Oceanphere Villa

## Residential Complex









Site Analysis

## Site Location

### General Information

Distance From Tehran



3Hours and 30 minutes from maraz road 4Hous and 25 minutes from Chalus Road



Distance From other cities

Namakabrud 7km Motel QU 8 km Chalus 20 km Abbassabad 18.5 km



## Site Location

### General Information

Tenia Twon Total Area:27000 m²

Total Blocks: 23 in 17000 m<sup>2</sup>

Total In Common Areat:10000 m<sup>2</sup>



Site Aanalysis
Sun and temperature







## Site Aanalysis

## Annual temperature and Humidity



Dry Bulb Temperature (C) - Hourly Ramsar.AP\_MN\_IRN 1 JAN 1:00 - 31 DEC 24:00



Relative Humidity (%) - Hourly Ramsar.AP\_MN\_IRN 1 JAN 1:00 - 31 DEC 24:00

## House Typology In North of Iran



## House Typology In North of Iran





## Landscape Design Idea



















—— Alt 02