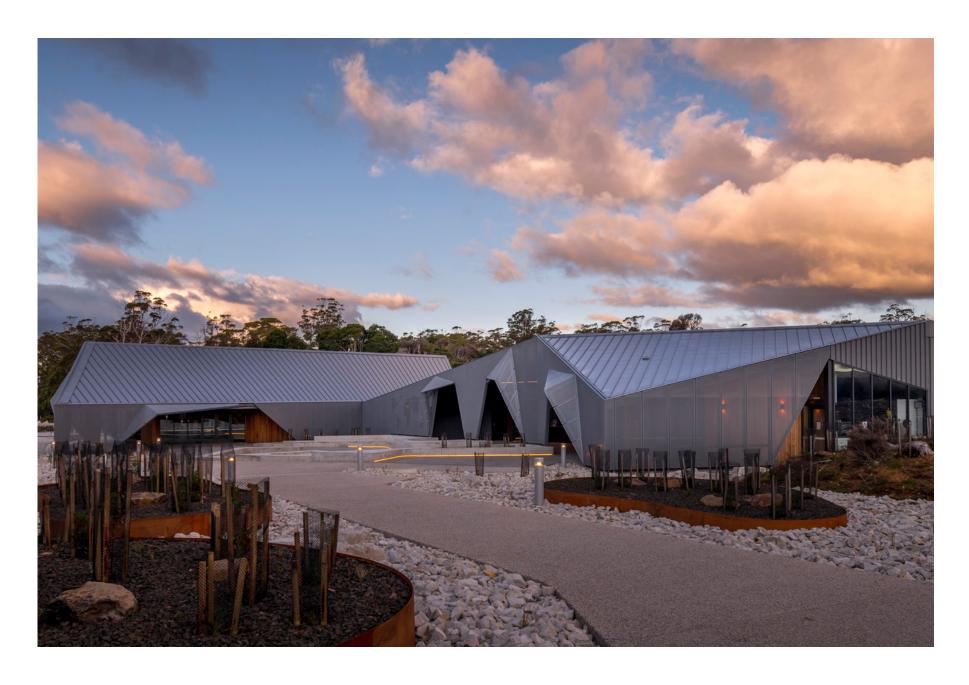

### General Information

Type: Publicsacpe

Location: Cradle Mountain, Australia

Compeleted: 2020

Architect: Cumulus Studio

Facilities: Park, Urbanscape

**Cradle Gateway:** Cradle Mountain Visitor Centre is a building of contrasts. It's imposing but harmonious. It's an abstract interpretation of nature. And it's modern with a rightness unrooted in time. Most surprising of all, perhaps, is how the raw exterior unwinds into a warm, soft, delicate timber lining.