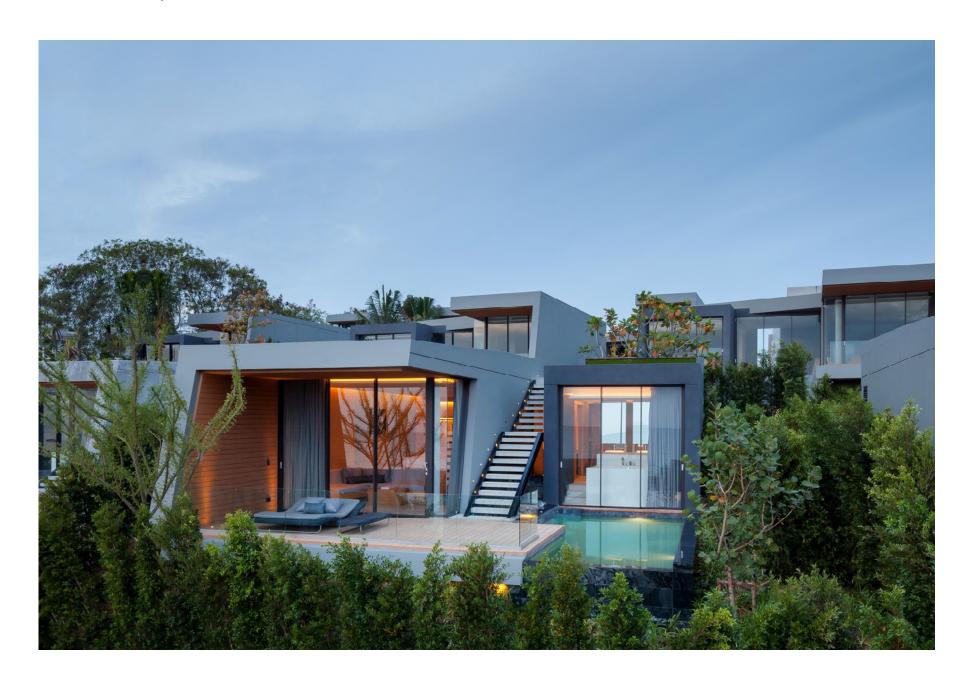

### General Information

Type: Resort suite

**Location**: Pattaya, Thailand

Compeleted: 2019

**Architect:** VaSLab Architecture

Facilities: Water sports facilities, pool, restaurant, spa, garden, beach

**Area**: 9039 m<sup>2</sup> Capacity: 35 suites

7Pines kempisik: Inspired by its local craftsmanship of stone masonry, Ang Sila community, concrete and stone has been carefully cut and crafted, forming a unique architectural design. Masonmay well include having a positive impact on its context. A dying breed, the stonemasons of Ang Sila need projects like this if their craft is to stand a chance of survival. As a matter of fact, their generation may well be the last. Thus, the collaboration between the project owner, the architect and the local artisans makes Mason not only a retreat resort, but the architecture that helps local people and their community to have the new opportunities in their lives and careers.

# MasonResidential Complex