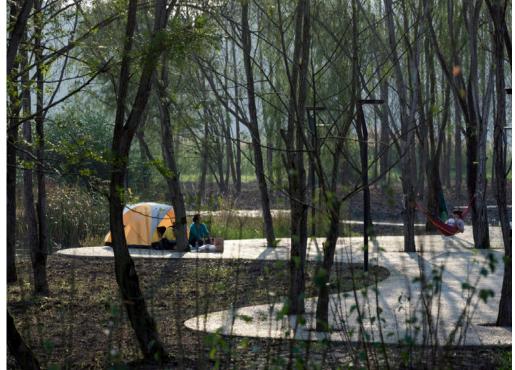

### General Information

Type: Landscape Desgin Location: Nanchong, China

Compeleted: 2021

**Architect:** BLVD International

Facilities: Park, Camping area , Bicycle line , walkpath

Area: 1000000 m<sup>2</sup>

Yujidao Park: Nanbu County, Nanchong is known as the "Second City of Chengdu-Chongqing Circle" in Sichuan." A history of the south, the love of water through the ages", for thousands of years, the water of the Jialing River has been rushing here, nourishing everything, and the people of northern Sichuan have thrived here and compose a glorious chapter. In the principle of respecting nature and advancing into the future, the design puts forward the concept of "Jialing Pearl, Brilliant Riverside". It introduces the Jialing River water into the site to create Nanbu Shuicheng where the city is on the water and the water is in the city, creating a closer and intuitive experience for people's water activities.