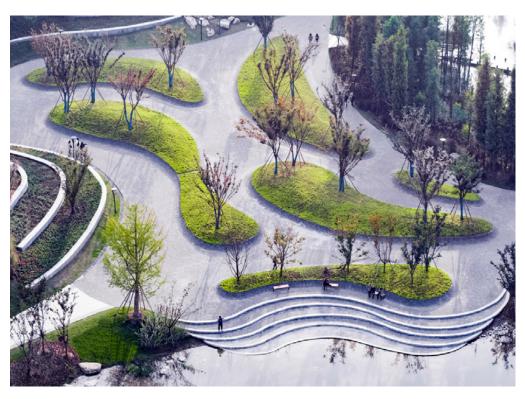

### General Information

Type: Landscape Desgin Location: Nanchong, China

Compeleted: 2021

**Architect:** BLVD International

Facilities: Park, Camping area , Bicycle line , walkpath

Area: 1000000 m<sup>2</sup>

Yujidao Park: Nanbu County, Nanchong is known as the "Second City of Chengdu-Chongqing Circle" in Sichuan." A history of the south, the love of water through the ages", for thousands of years, the water of the Jialing River has been rushing here, nourishing everything, and the people of northern Sichuan have thrived here and compose a glorious chapter. In the principle of respecting nature and advancing into the future, the design puts forward the concept of "Jialing Pearl, Brilliant Riverside". It introduces the Jialing River water into the site to create Nanbu Shuicheng where the city is on the water and the water is in the city, creating a closer and intuitive experience for people's water activities.