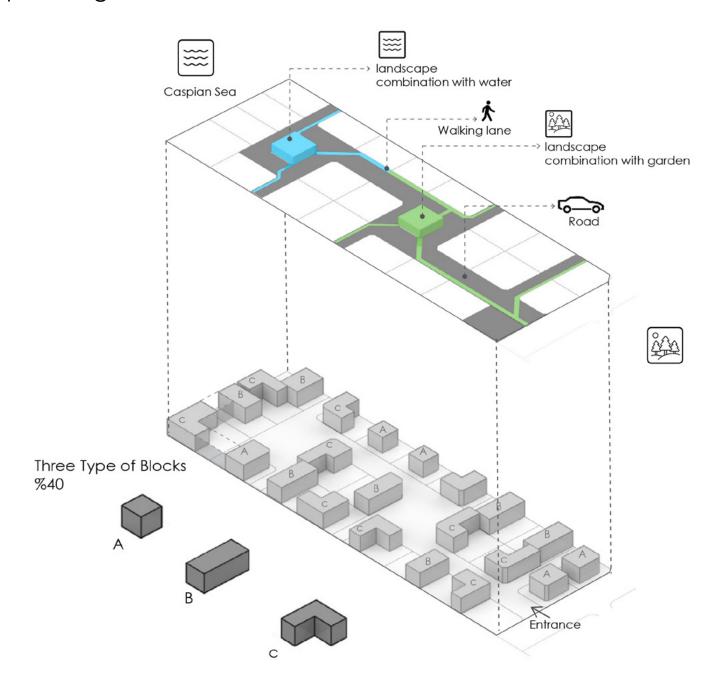

ential Complex









Site Analysis

## Site Location

### General Information

Distance From Tehran



3Hours and 30 minutes from maraz road 4Hous and 25 minutes from Chalus Road



Distance From other cities

Namakabrud 7km Motel QU 8 km Chalus 20 km Abbassabad 18.5 km



## Site Location

### General Information

Tenia Twon Total Area:27000 m²

Total Blocks: 23 in 17000 m<sup>2</sup>

Total In Common Areat:10000 m<sup>2</sup>



Site Aanalysis
Sun and temperature







## Site Aanalysis

## Annual temperature and Humidity



Dry Bulb Temperature (C) - Hourly Ramsar.AP\_MN\_IRN 1 JAN 1:00 - 31 DEC 24:00



Relative Humidity (%) - Hourly Ramsar.AP\_MN\_IRN 1 JAN 1:00 - 31 DEC 24:00

## House Typology In North of Iran



## House Typology In North of Iran





## Landscape Design Idea



















—— Alt 02