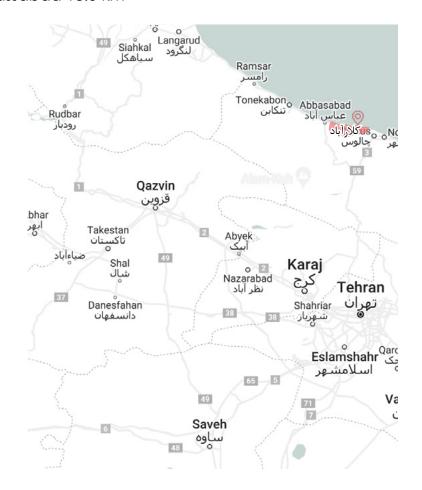

### General Information

Distance From Tehran

3Hours and 30 minutes from maraz road 4Hous and 25 minutes from Chalus Road

Distance From other cities

Namakabrud 7km Motel QU 8 km Chalus 20 km Abbassabad 18.5 km