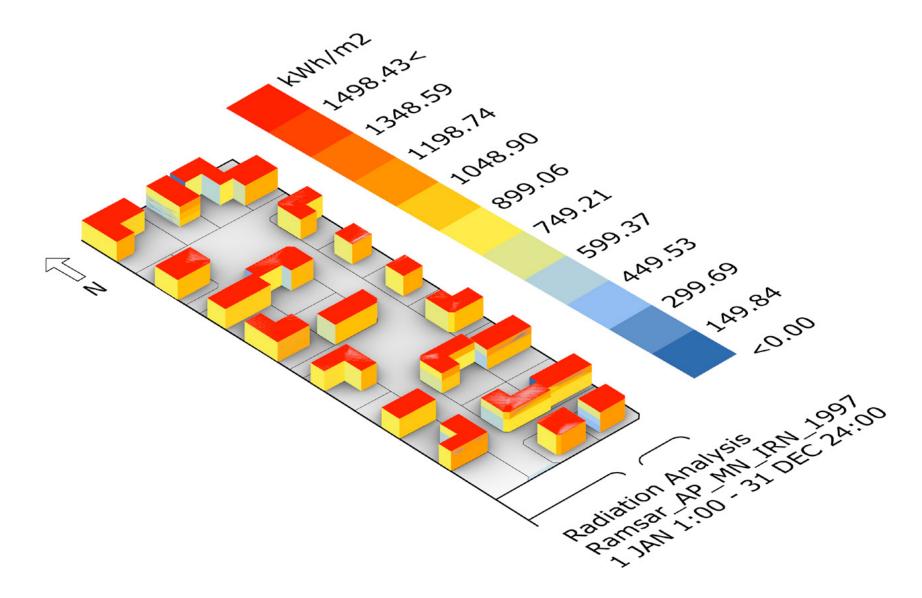

e there are long stretches of beaches without much dramatic rocky or cliff terrain. The architectural language of the villa resort is derived from the aim to create man-made landscape with available materials and efficient construction methods.

## X2 Oceanphere Villa Residential Complex



## X2 Oceanphere Villa

## Residential Complex









Site Analysis

## Site Location

### General Information

Distance From Tehran



3Hours and 30 minutes from maraz road 4Hous and 25 minutes from Chalus Road



Distance From other cities

Namakabrud 7km Motel QU 8 km Chalus 20 km Abbassabad 18.5 km



## Site Location

### General Information

Tenia Twon Total Area:27000 m²

Total Blocks: 23 in 17000 m<sup>2</sup>

Total In Common Areat:10000 m<sup>2</sup>



Site Aanalysis
Sun and temperature







## Site Aanalysis

## Annual temperature and Humidity



Dry Bulb Temperature (C) - Hourly Ramsar.AP\_MN\_IRN 1 JAN 1:00 - 31 DEC 24:00



Relative Humidity (%) - Hourly Ramsar.AP\_MN\_IRN 1 JAN 1:00 - 31 DEC 24:00

## House Typology In North of Iran



## House Typology In North of Iran





## Landscape Design Idea



















—— Alt 02