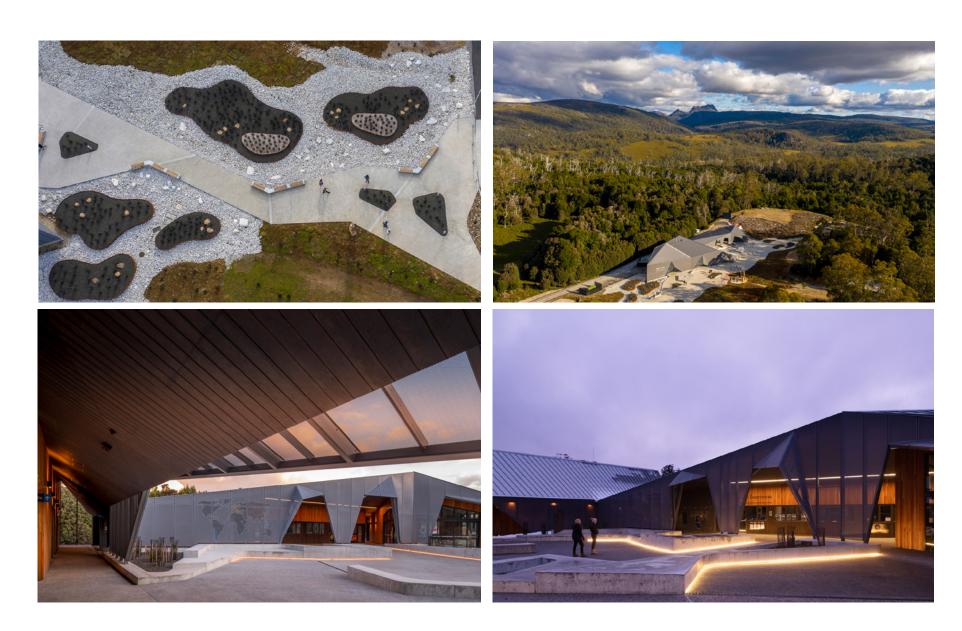

### General Information

Type: Publicsacpe

Location: Cradle Mountain, Australia

Compeleted: 2020

Architect: Cumulus Studio

Facilities: Park, Urbanscape

**Cradle Gateway:** Cradle Mountain Visitor Centre is a building of contrasts. It's imposing but harmonious. It's an abstract interpretation of nature. And it's modern with a rightness unrooted in time. Most surprising of all, perhaps, is how the raw exterior unwinds into a warm, soft, delicate timber lining.