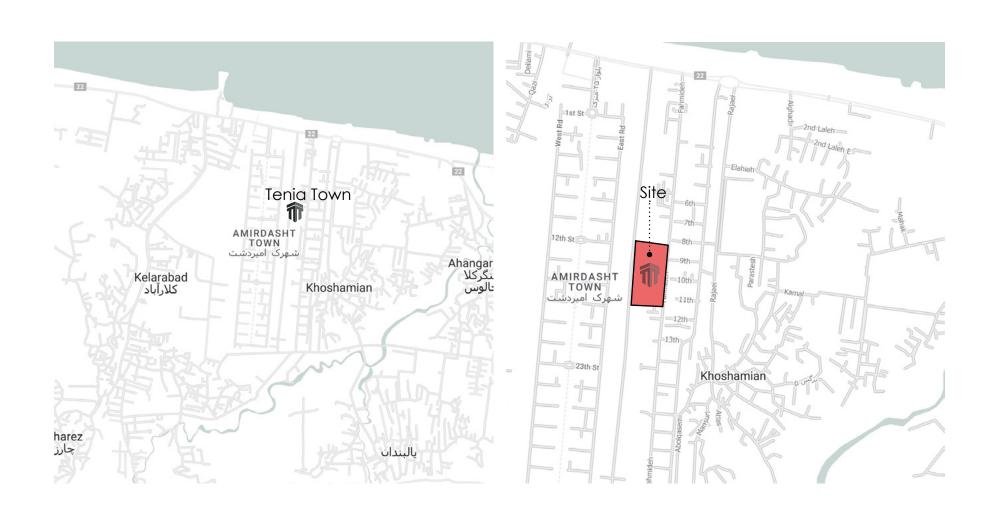

## Site Location

### General Information

Tenia Twon Total Area:27000 m²

Total Blocks: 23 in 17000 m<sup>2</sup>

Total In Common Areat:10000 m<sup>2</sup>

Site Aanalysis
Sun and temperature