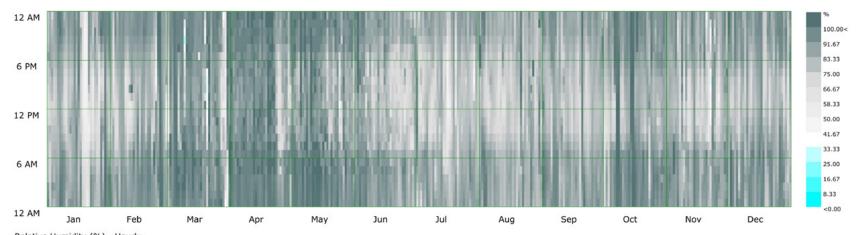

## Annual temperature and Humidity

Dry Bulb Temperature (C) - Hourly Ramsar.AP\_MN\_IRN 1 JAN 1:00 - 31 DEC 24:00

Relative Humidity (%) - Hourly Ramsar.AP\_MN\_IRN 1 JAN 1:00 - 31 DEC 24:00