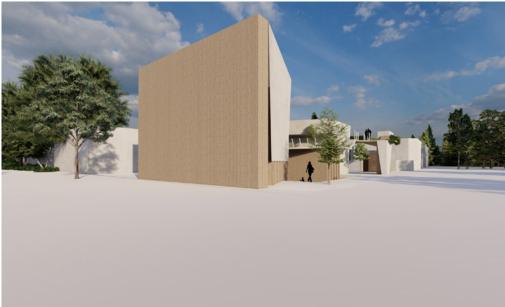

omplex









Site Analysis

## Site Location

### General Information

Distance From Tehran



3Hours and 30 minutes from maraz road 4Hous and 25 minutes from Chalus Road



Distance From other cities

Namakabrud 7km Motel QU 8 km Chalus 20 km Abbassabad 18.5 km



## Site Location

### General Information

Tenia Twon Total Area:27000 m²

Total Blocks: 23 in 17000 m<sup>2</sup>

Total In Common Areat:10000 m<sup>2</sup>



Site Aanalysis
Sun and temperature







## Site Aanalysis

## Annual temperature and Humidity



Dry Bulb Temperature (C) - Hourly Ramsar.AP\_MN\_IRN 1 JAN 1:00 - 31 DEC 24:00



Relative Humidity (%) - Hourly Ramsar.AP\_MN\_IRN 1 JAN 1:00 - 31 DEC 24:00

## House Typology In North of Iran



## House Typology In North of Iran





## Landscape Design Idea



















—— Alt 02