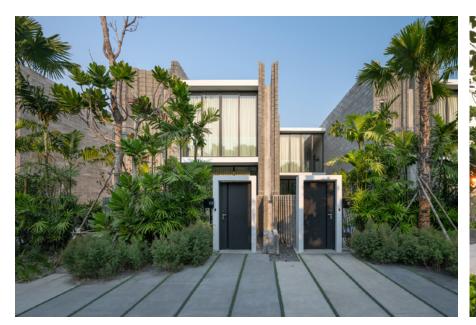

### General Information

Type: Resort suite

**Location**: Pattaya, Thailand

Compeleted: 2019

**Architect:** VaSLab Architecture

Facilities: Water sports facilities, pool, restaurant, spa, garden, beach

**Area**: 9039 m<sup>2</sup> Capacity: 35 suites

7Pines kempisik: Inspired by its local craftsmanship of stone masonry, Ang Sila community, concrete and stone has been carefully cut and crafted, forming a unique architectural design. Masonmay well include having a positive impact on its context. A dying breed, the stonemasons of Ang Sila need projects like this if their craft is to stand a chance of survival. As a matter of fact, their generation may well be the last. Thus, the collaboration between the project owner, the architect and the local artisans makes Mason not only a retreat resort, but the architecture that helps local people and their community to have the new opportunities in their lives and careers.