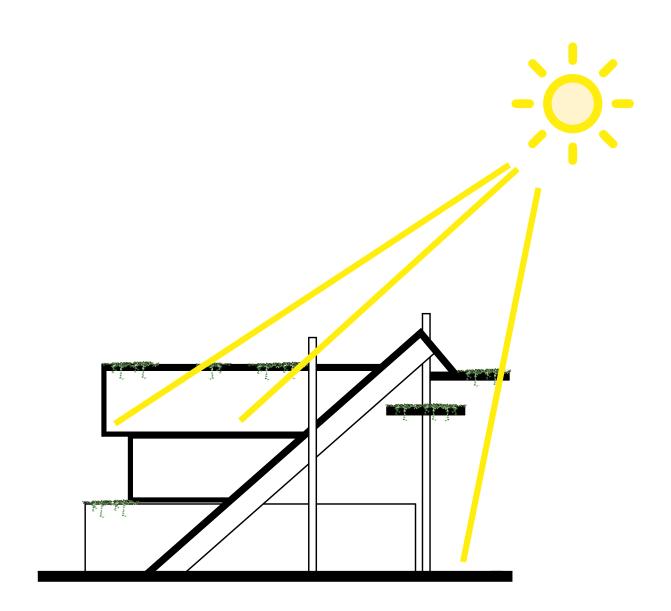

### General Information

Tenia Twon Total Area:27000 m²

Total Blocks: 23 in 17000 m<sup>2</sup>

Total In Common Areat:10000 m<sup>2</sup>

Site Aanalysis
Sun and temperature

## Site Aanalysis