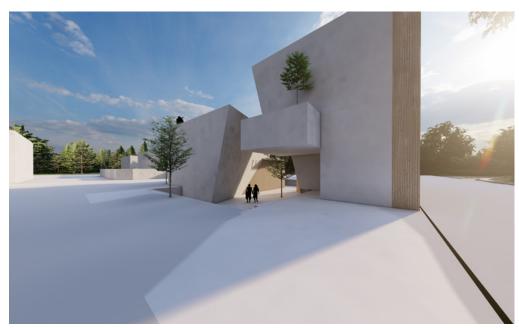

plex









Site Analysis

## Site Location

### General Information

Distance From Tehran



3Hours and 30 minutes from maraz road 4Hous and 25 minutes from Chalus Road



Distance From other cities

Namakabrud 7km Motel QU 8 km Chalus 20 km Abbassabad 18.5 km



## Site Location

### General Information

Tenia Twon Total Area:27000 m²

Total Blocks: 23 in 17000 m<sup>2</sup>

Total In Common Areat:10000 m<sup>2</sup>



Site Aanalysis
Sun and temperature







## Site Aanalysis

## Annual temperature and Humidity



Dry Bulb Temperature (C) - Hourly Ramsar.AP\_MN\_IRN 1 JAN 1:00 - 31 DEC 24:00



Relative Humidity (%) - Hourly Ramsar.AP\_MN\_IRN 1 JAN 1:00 - 31 DEC 24:00

## House Typology In North of Iran



## House Typology In North of Iran





## Landscape Design Idea



















—— Alt 02