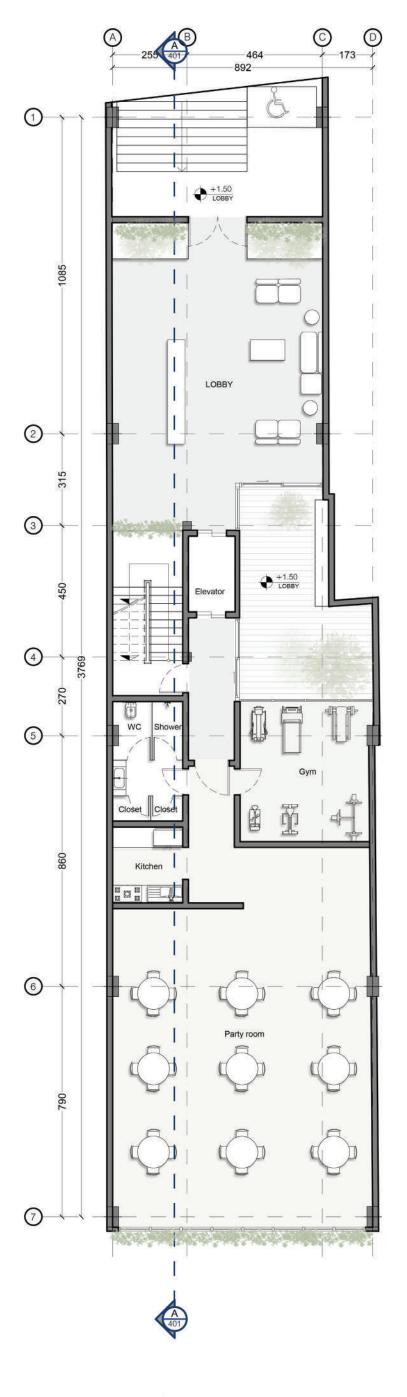

## PEIDA STUDIO

Peida Studio is a young community based on friendly relations, which is looking for new and ambitious experiences with an emphasis on extensive knowledge and experience. Creating an atmosphere based on providing comfort and creating a safe, compatible and new platform is the key approach of this collection.

INFO FOUNDED BY ANNA AKHLAGHI & HOSSEIN KARIMI, 2016

ADDRESS:NO.2, KERMANSHAHI D.END, FANAKHOSROST,

TAJRISH SQ , TEHRAN

EMAIL: PEIDASTUDIO@YAHOO.COM

INSTAGRAM : PEIDA.STUDIO TEL : 02122719221 - 09124845112



Extruding Mass





Each Floor Has Two Levels



Internal Green Layer