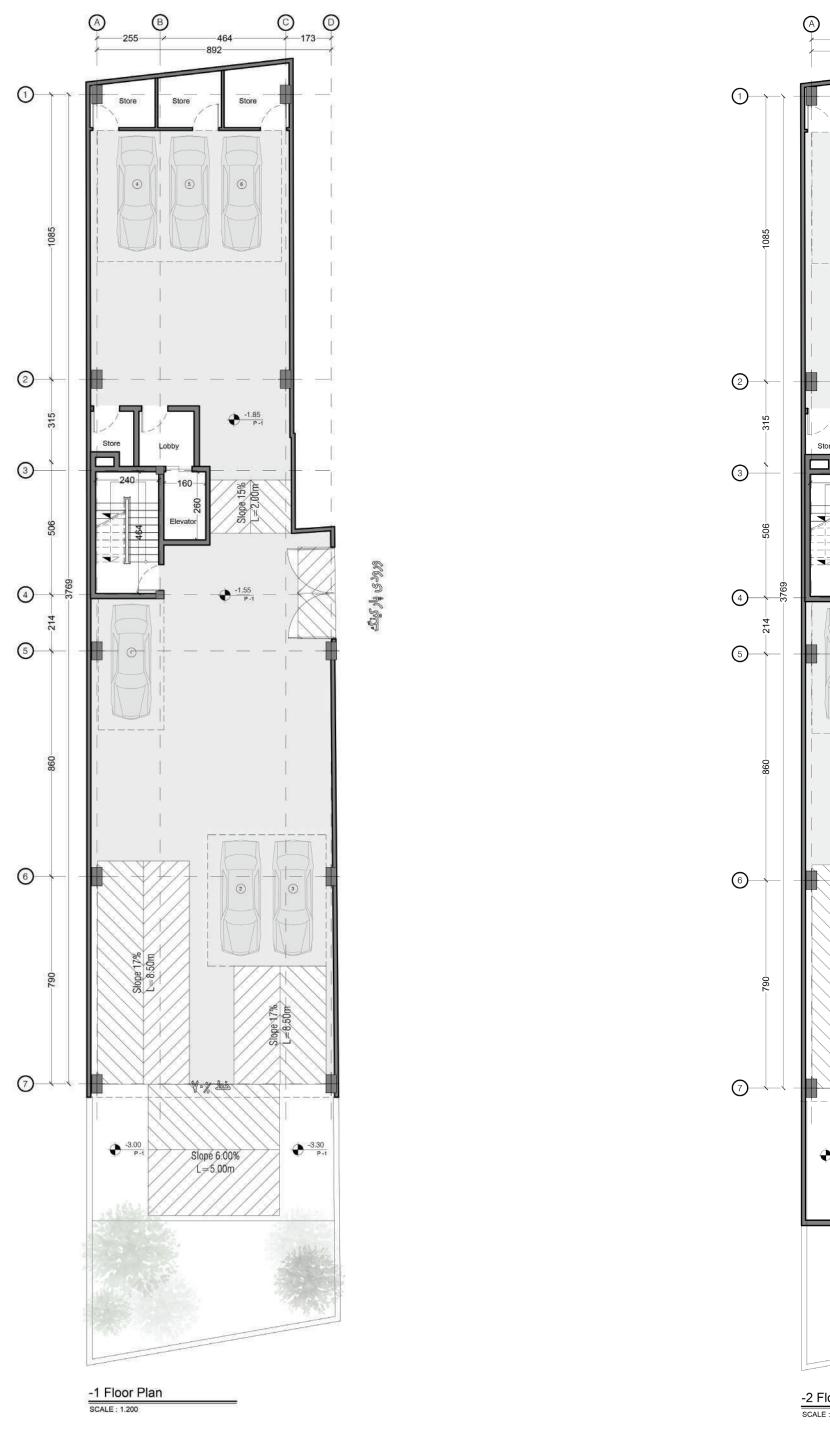

## PEIDA STUDIO

Peida Studio is a young community based on friendly relations, which is looking for new and ambitious experiences with an emphasis on extensive knowledge and experience. Creating an atmosphere based on providing comfort and creating a safe, compatible and new platform is the key approach of this collection.

INFO FOUNDED BY ANNA AKHLAGHI & HOSSEIN KARIMI, 2016

ADDRESS:NO.2, KERMANSHAHI D.END, FANAKHOSROST,

TAJRISH SQ , TEHRAN

EMAIL: PEIDASTUDIO@YAHOO.COM

INSTAGRAM : PEIDA.STUDIO TEL : 02122719221 - 09124845112



Extruding Mass





Each Floor Has Two Levels



Internal Green Layer