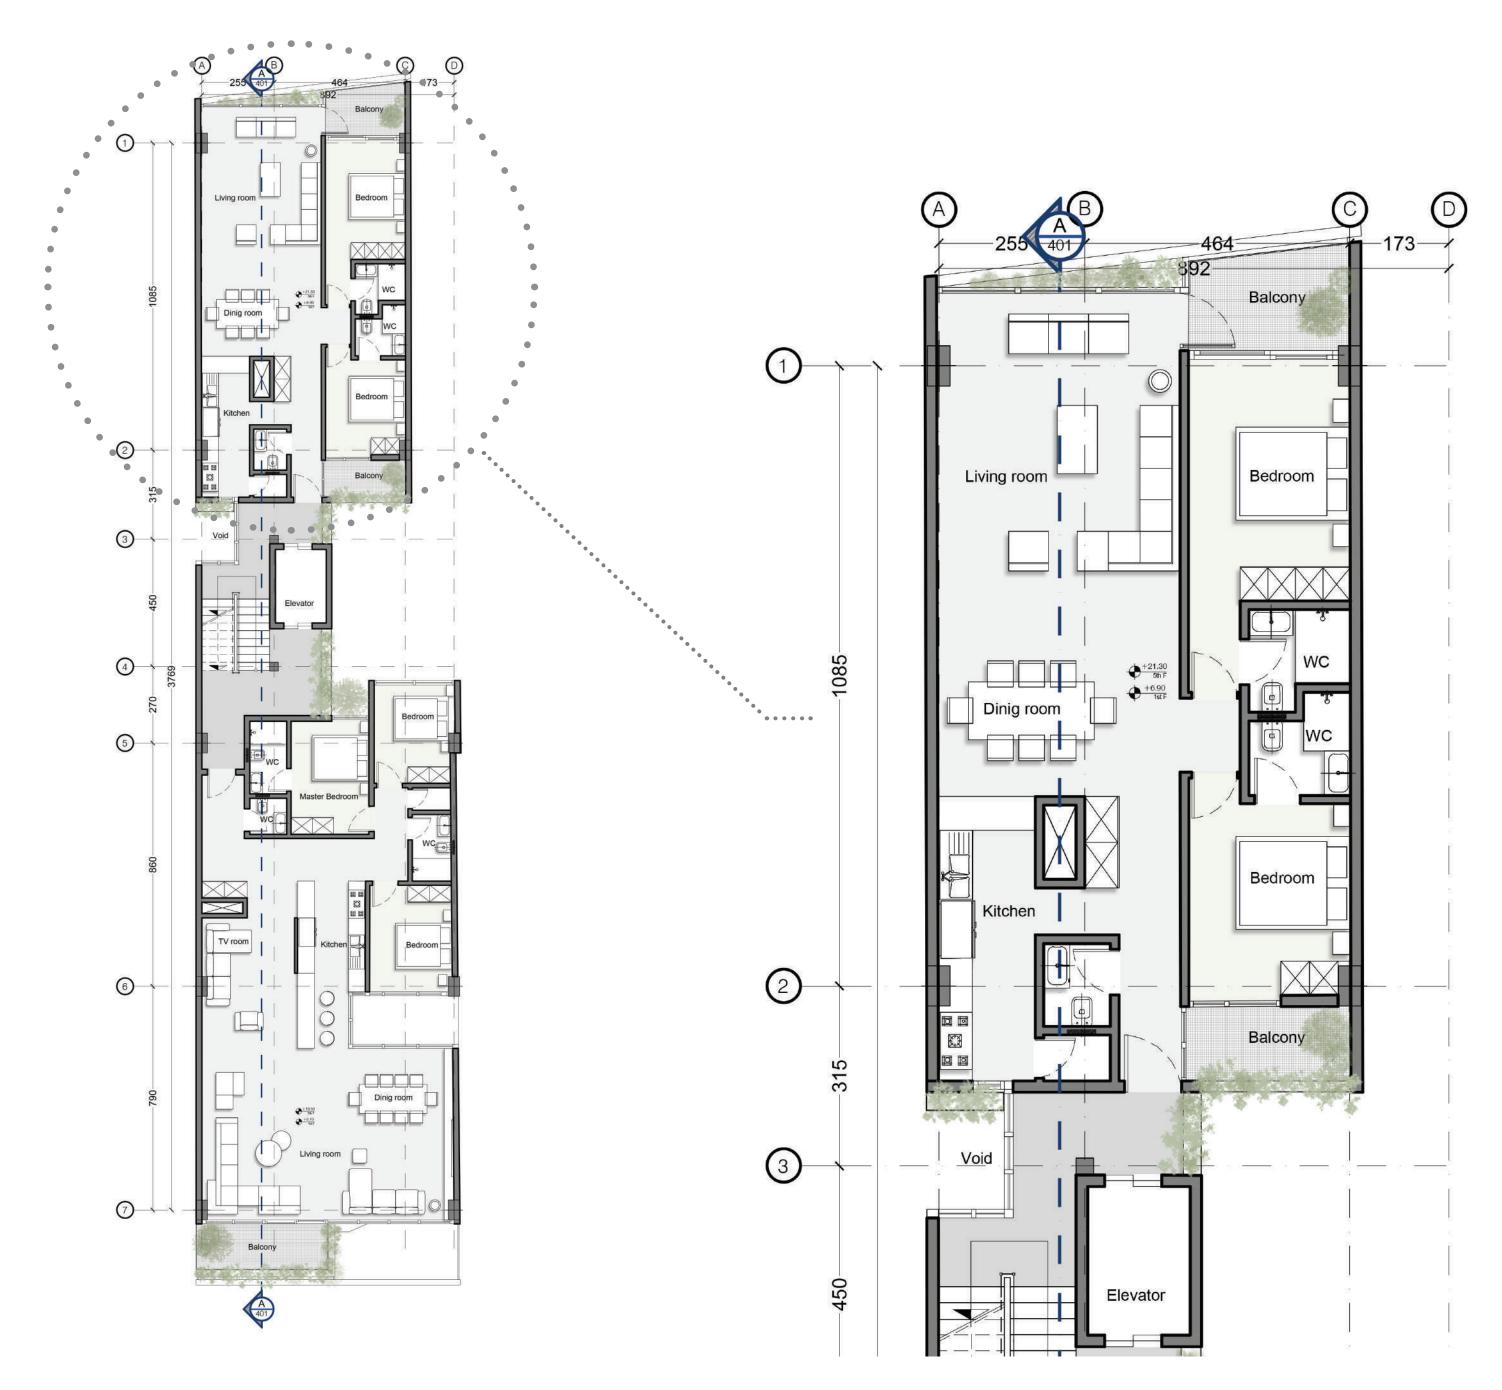

## PEIDA STUDIO

Peida Studio is a young community based on friendly relations, which is looking for new and ambitious experiences with an emphasis on extensive knowledge and experience. Creating an atmosphere based on providing comfort and creating a safe, compatible and new platform is the key approach of this collection.

INFO FOUNDED BY ANNA AKHLAGHI & HOSSEIN KARIMI, 2016

ADDRESS:NO.2, KERMANSHAHI D.END, FANAKHOSROST,

TAJRISH SQ , TEHRAN

EMAIL: PEIDASTUDIO@YAHOO.COM

INSTAGRAM : PEIDA.STUDIO TEL : 02122719221 - 09124845112



Extruding Mass





Each Floor Has Two Levels



Internal Green Layer