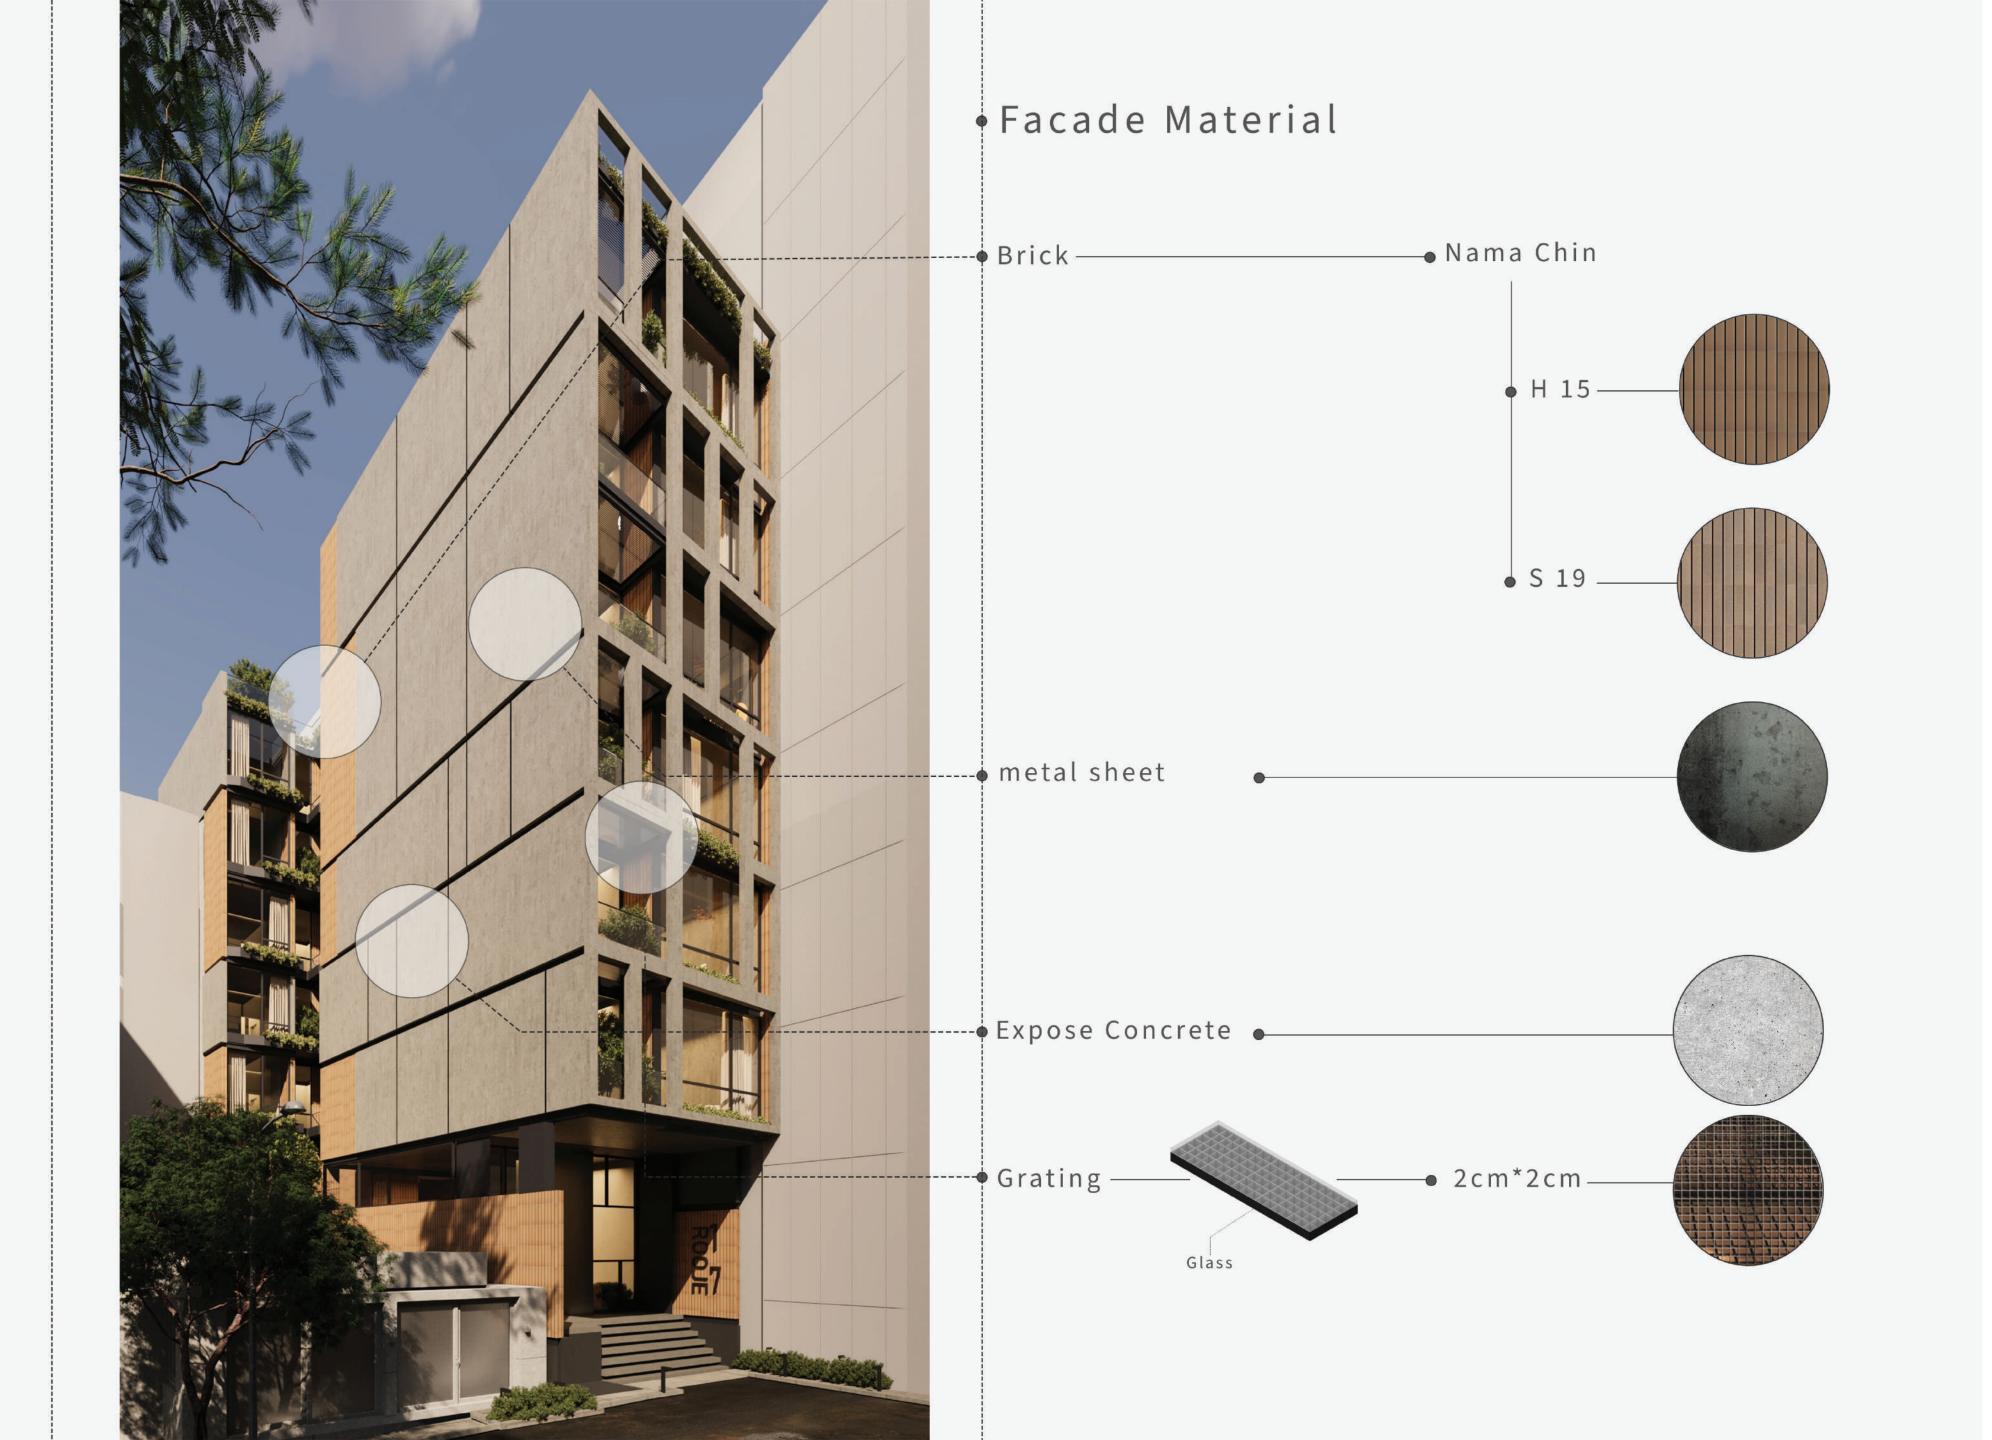

## PEIDA STUDIO

Peida Studio is a young community based on friendly relations, which is looking for new and ambitious experiences with an emphasis on extensive knowledge and experience. Creating an atmosphere based on providing comfort and creating a safe, compatible and new platform is the key approach of this collection.

INFO FOUNDED BY ANNA AKHLAGHI & HOSSEIN KARIMI, 2016

ADDRESS:NO.2, KERMANSHAHI D.END, FANAKHOSROST,

TAJRISH SQ , TEHRAN

EMAIL: PEIDASTUDIO@YAHOO.COM

INSTAGRAM : PEIDA.STUDIO TEL : 02122719221 - 09124845112



Extruding Mass





Each Floor Has Two Levels



Internal Green Layer