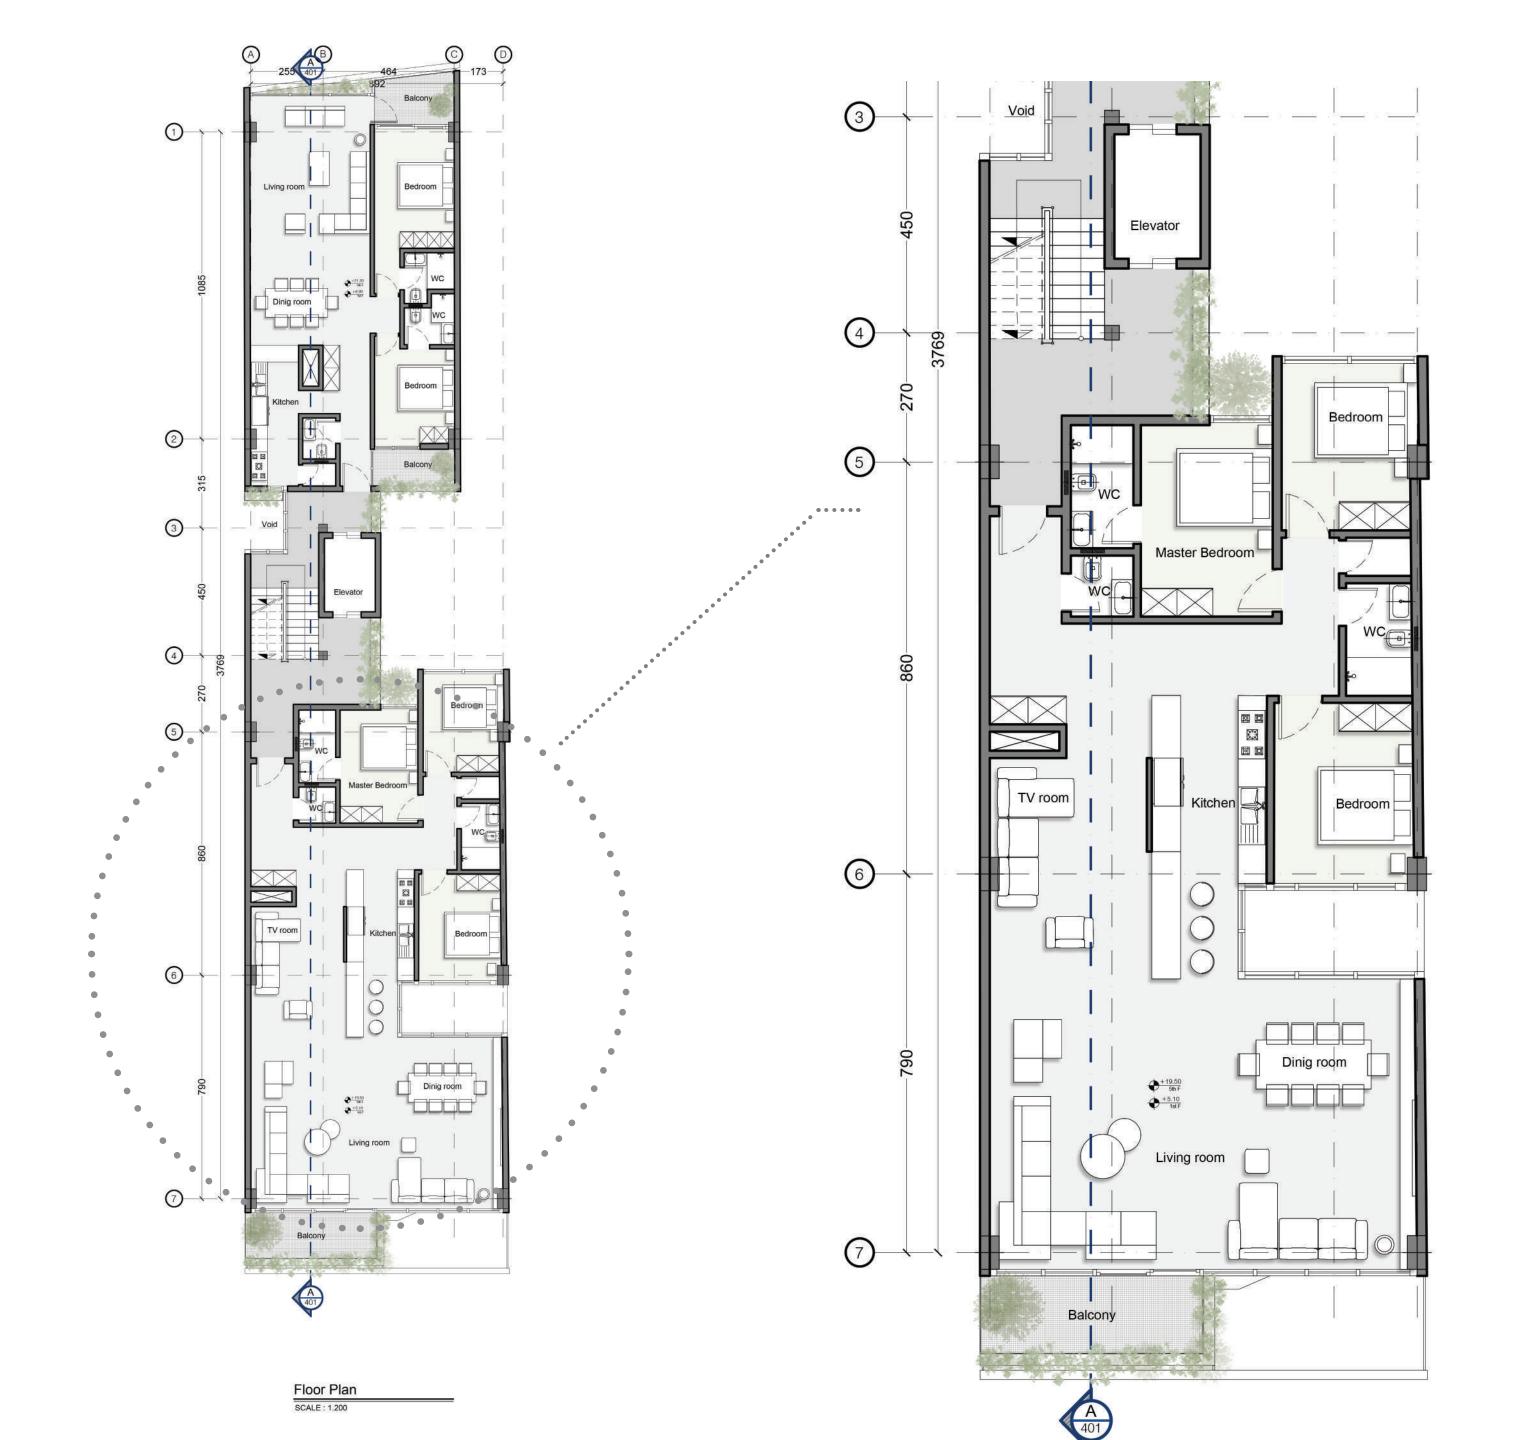

## PEIDA STUDIO

Peida Studio is a young community based on friendly relations, which is looking for new and ambitious experiences with an emphasis on extensive knowledge and experience. Creating an atmosphere based on providing comfort and creating a safe, compatible and new platform is the key approach of this collection.

INFO FOUNDED BY ANNA AKHLAGHI & HOSSEIN KARIMI, 2016

ADDRESS:NO.2, KERMANSHAHI D.END, FANAKHOSROST,

TAJRISH SQ , TEHRAN

EMAIL: PEIDASTUDIO@YAHOO.COM

INSTAGRAM : PEIDA.STUDIO TEL : 02122719221 - 09124845112



Extruding Mass





Each Floor Has Two Levels



Internal Green Layer