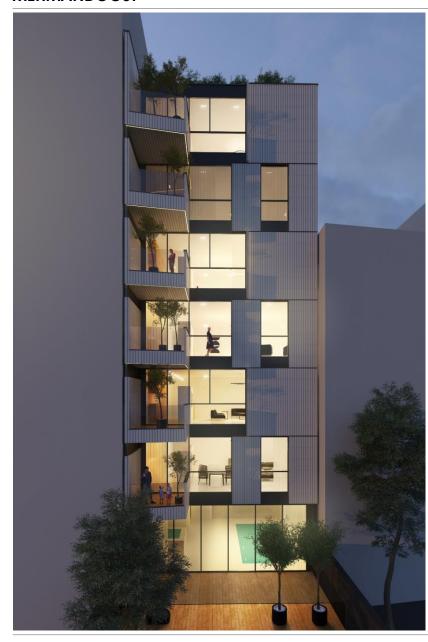

**JANUARY 2024** 

- 2 ELEVATORS
- WITHOUT DIRECT CONNECTION BETWEEN STAIR AND ELEVATOTS' LOBBY
- PARKING | 25

# 

GROUND FLOOR PLAN ALT 00

**ODD FLOOR'S TYPICAL PLAN** 

UNIT 3 BEDROOM AREA: 166.78 UNIT 2 BEDROOM AREA: 119.17

**EVEN FLOOR'S TYPICAL PLAN** 

UNIT 3 BEDROOM AREA: 167.05 UNIT 2 BEDROOM AREA: 120.27

BASEMENT -1 PLAN
TOTAL PARKING NUMBER: 25