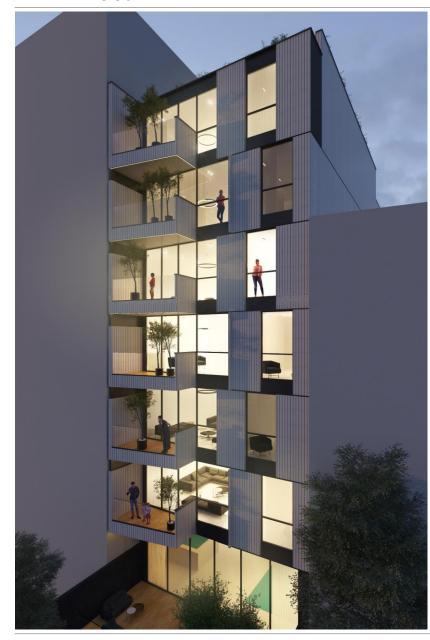

**JANUARY 2024** 

- 2 ELEVATORS
- WITHOUT DIRECT CONNECTION BETWEEN STAIR AND ELEVATOTS' LOBBY
- PARKING | 25