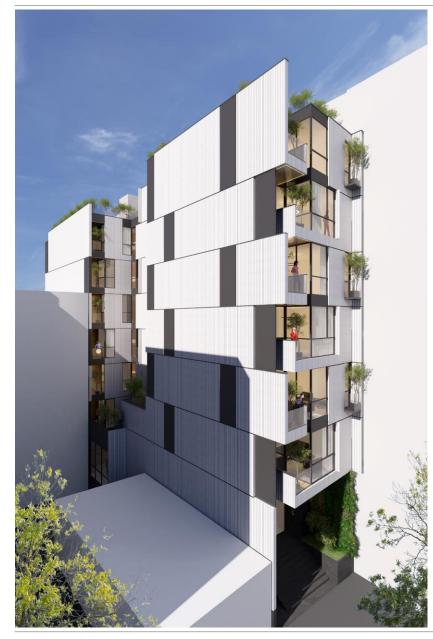

ELEVATOT'S LOBBY
- PARKING | 21

# 

GROUND FLOOR PLAN ALT 02





GROUND FLOOR PLAN ALT 02





ODD FLOOR'S TYPICAL PLAN

UNIT 3 BEDROOM AREA: 170.7 UNIT 2 BEDROOM AREA: 117.98





ODD FLOOR'S TYPICAL PLAN

UNIT 3 BEDROOM AREA: 170.7 UNIT 2 BEDROOM AREA: 117.98





**EVEN FLOOR'S TYPICAL PLAN** 

UNIT 3 BEDROOM AREA: 170.7 UNIT 2 BEDROOM AREA: 119.21





**ODD FLOOR'S TYPICAL PLAN** 

UNIT 3 BEDROOM AREA: 170.7 UNIT 2 BEDROOM AREA: 119.21





BASEMENT -1 PLAN
TOTAL PARKING NUMBER: 21





BASEMENT -1 PLAN
TOTAL PARKING NUMBER: 21





BASEMENT -2 PLAN TOTAL PARKING NUMBER: 21 **ALT 02** 





BASEMENT -2 PLAN
TOTAL PARKING NUMBER: 21





BASEMENT -3 PLAN
TOTAL PARKING NUMBER: 21

**ALT 02** 





BASEMENT -3 PLAN
TOTAL PARKING NUMBER: 21





SEC A-A ALT 02





# 





































☑ info@foroffice.ir



@for\_architecture\_office

09129539959 | 09120120631



تهران، ونک، ملاصدرا، شیراز شمالی، زاینده رود غربی، مجتمع پارک پرنس