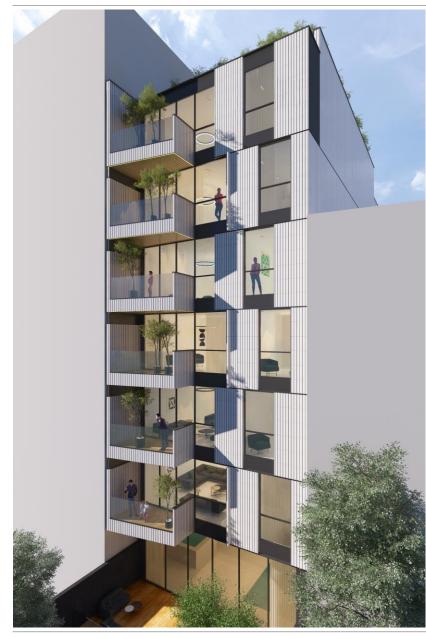

VATOT'S LOBBY
- PARKING | 21

# 

GROUND FLOOR PLAN ALT 02





GROUND FLOOR PLAN ALT 02





ODD FLOOR'S TYPICAL PLAN

UNIT 3 BEDROOM AREA: 170.7 UNIT 2 BEDROOM AREA: 117.98





ODD FLOOR'S TYPICAL PLAN

UNIT 3 BEDROOM AREA: 170.7 UNIT 2 BEDROOM AREA: 117.98





**EVEN FLOOR'S TYPICAL PLAN** 

UNIT 3 BEDROOM AREA: 170.7 UNIT 2 BEDROOM AREA: 119.21





**ODD FLOOR'S TYPICAL PLAN** 

UNIT 3 BEDROOM AREA: 170.7 UNIT 2 BEDROOM AREA: 119.21





BASEMENT -1 PLAN
TOTAL PARKING NUMBER: 21





BASEMENT -1 PLAN
TOTAL PARKING NUMBER: 21





BASEMENT -2 PLAN TOTAL PARKING NUMBER: 21 **ALT 02** 





BASEMENT -2 PLAN
TOTAL PARKING NUMBER: 21





BASEMENT -3 PLAN
TOTAL PARKING NUMBER: 21

**ALT 02** 





BASEMENT -3 PLAN
TOTAL PARKING NUMBER: 21





SEC A-A ALT 02





# 





































☑ info@foroffice.ir



@for\_architecture\_office

09129539959 | 09120120631



تهران، ونک، ملاصدرا، شیراز شمالی، زاینده رود غربی، مجتمع پارک پرنس