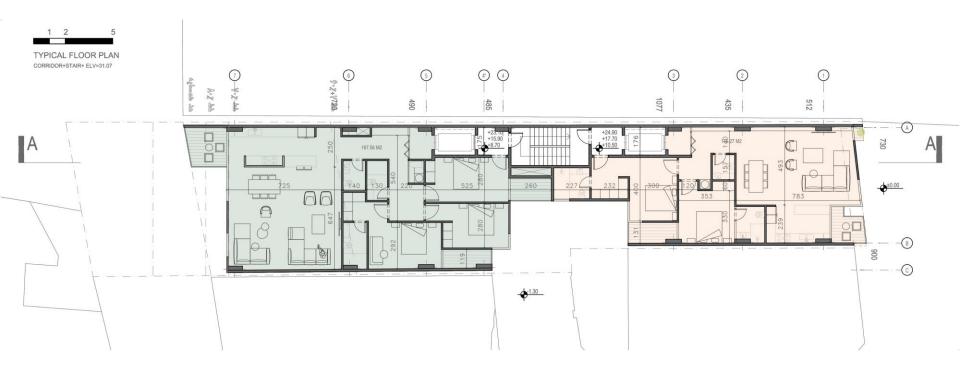

**EVEN FLOOR'S TYPICAL PLAN** 

UNIT 3 BEDROOM AREA: 167.56 UNIT 2 BEDROOM AREA: 119.27

**EVEN FLOOR'S TYPICAL PLAN** 

UNIT 3 BEDROOM AREA: 167.56 UNIT 2 BEDROOM AREA: 119.27

BASEMENT -1 PLAN
TOTAL PARKING NUMBER: 23