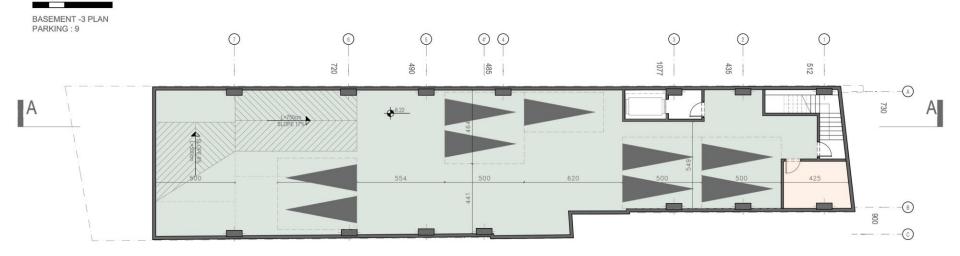

BASEMENT -2 PLAN
TOTAL PARKING NUMBER: 25

BASEMENT -3 PLAN TOTAL PARKING NUMBER: 25

- 2 ELEVATORS
- WITH DIRECT CONNECTION BETWEEN STAIR AND ELEVATOTS' LOBBY
- PARKING | 23