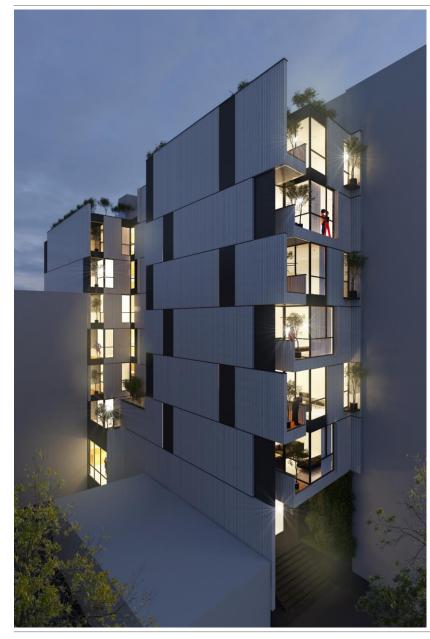

LEVATOT'S LOBBY
- PARKING | 21

# 

GROUND FLOOR PLAN ALT 02





GROUND FLOOR PLAN ALT 02





ODD FLOOR'S TYPICAL PLAN

UNIT 3 BEDROOM AREA: 170.7 UNIT 2 BEDROOM AREA: 117.98





ODD FLOOR'S TYPICAL PLAN

UNIT 3 BEDROOM AREA: 170.7 UNIT 2 BEDROOM AREA: 117.98





**EVEN FLOOR'S TYPICAL PLAN** 

UNIT 3 BEDROOM AREA: 170.7 UNIT 2 BEDROOM AREA: 119.21





**ODD FLOOR'S TYPICAL PLAN** 

UNIT 3 BEDROOM AREA: 170.7 UNIT 2 BEDROOM AREA: 119.21





BASEMENT -1 PLAN
TOTAL PARKING NUMBER: 21





BASEMENT -1 PLAN
TOTAL PARKING NUMBER: 21





BASEMENT -2 PLAN TOTAL PARKING NUMBER: 21 **ALT 02** 





BASEMENT -2 PLAN
TOTAL PARKING NUMBER: 21





BASEMENT -3 PLAN
TOTAL PARKING NUMBER: 21

**ALT 02** 





BASEMENT -3 PLAN
TOTAL PARKING NUMBER: 21





SEC A-A ALT 02





# 





































☑ info@foroffice.ir



@for\_architecture\_office

09129539959 | 09120120631



تهران، ونک، ملاصدرا، شیراز شمالی، زاینده رود غربی، مجتمع پارک پرنس