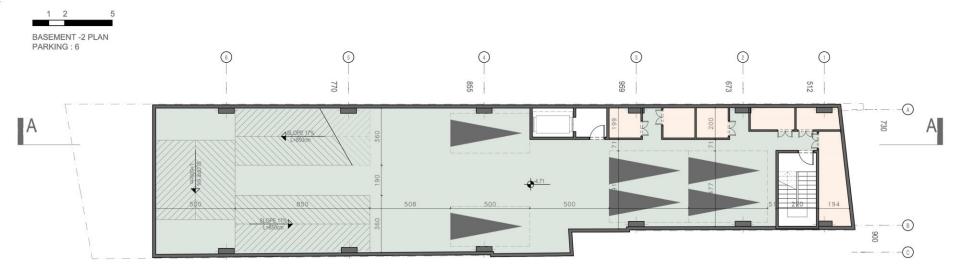

BASEMENT -2 PLAN
TOTAL PARKING NUMBER: 25

BASEMENT -3 PLAN TOTAL PARKING NUMBER: 25

- 2 ELEVATORS
- WITH DIRECT CONNECTION BETWEEN STAIR AND ELEVATOTS' LOBBY
- PARKING | 23