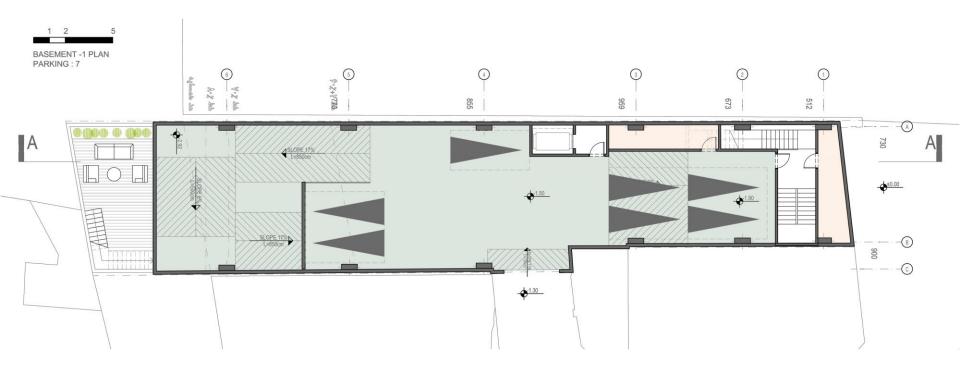

**EVEN FLOOR'S TYPICAL PLAN** 

UNIT 3 BEDROOM AREA: 170.7 UNIT 2 BEDROOM AREA: 119.21

**ODD FLOOR'S TYPICAL PLAN** 

UNIT 3 BEDROOM AREA: 170.7 UNIT 2 BEDROOM AREA: 119.21

BASEMENT -1 PLAN
TOTAL PARKING NUMBER: 21

BASEMENT -1 PLAN
TOTAL PARKING NUMBER: 21

BASEMENT -2 PLAN TOTAL PARKING NUMBER: 21 **ALT 02** 

BASEMENT -2 PLAN
TOTAL PARKING NUMBER: 21

BASEMENT -3 PLAN
TOTAL PARKING NUMBER: 21

**ALT 02** 

BASEMENT -3 PLAN
TOTAL PARKING NUMBER: 21