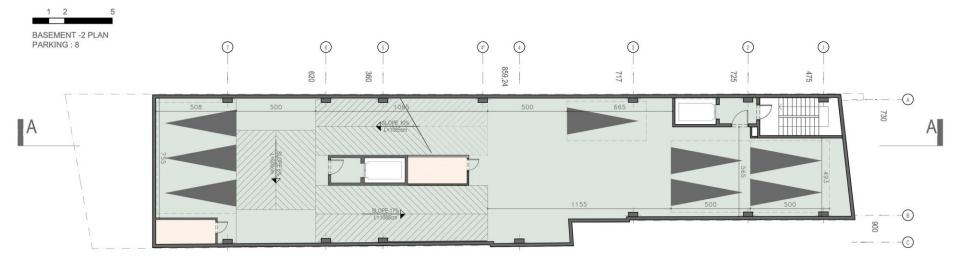

BASEMENT -2 PLAN
TOTAL PARKING NUMBER: 25

BASEMENT -3 PLAN TOTAL PARKING NUMBER: 25

- 2 ELEVATORS
- WITH DIRECT CONNECTION BETWEEN STAIR AND ELEVATOTS' LOBBY
- PARKING | 23