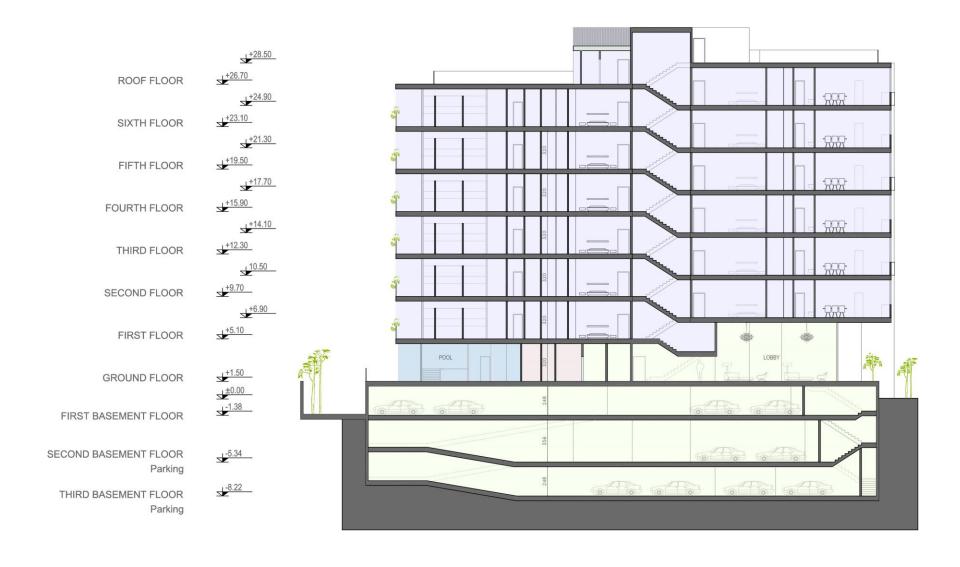

' LOBBY
- PARKING | 23

# 

GROUND FLOOR PLAN ALT 01





GROUND FLOOR PLAN ALT 01





**ODD FLOOR'S TYPICAL PLAN** 

UNIT 3 BEDROOM AREA: 167.56 UNIT 2 BEDROOM AREA: 118.10





**ODD FLOOR'S TYPICAL PLAN** 

UNIT 3 BEDROOM AREA: 167.56 UNIT 2 BEDROOM AREA: 118.10





**EVEN FLOOR'S TYPICAL PLAN** 

UNIT 3 BEDROOM AREA: 167.56 UNIT 2 BEDROOM AREA: 119.27





**EVEN FLOOR'S TYPICAL PLAN** 

UNIT 3 BEDROOM AREA: 167.56 UNIT 2 BEDROOM AREA: 119.27





BASEMENT -1 PLAN
TOTAL PARKING NUMBER: 23





BASEMENT -1 PLAN
TOTAL PARKING NUMBER: 23





BASEMENT -2 PLAN
TOTAL PARKING NUMBER: 23





BASEMENT -2 PLAN
TOTAL PARKING NUMBER: 23





BASEMENT -3 PLAN
TOTAL PARKING NUMBER: 23





BASEMENT -3 PLAN
TOTAL PARKING NUMBER: 23





ROOF PLAN ALT 01





ROOF PLAN ALT 01





SEC A-A ALT 01





## 







































- 1 ELEVATOR
- WITH DIRECT CONNECTION BETWEEN STAIR AND ELEVATOT'S LOBBY
- PARKING | 21

# 

GROUND FLOOR PLAN ALT 02





GROUND FLOOR PLAN ALT 02





ODD FLOOR'S TYPICAL PLAN

UNIT 3 BEDROOM AREA: 170.7 UNIT 2 BEDROOM AREA: 117.98





ODD FLOOR'S TYPICAL PLAN

UNIT 3 BEDROOM AREA: 170.7 UNIT 2 BEDROOM AREA: 117.98





**EVEN FLOOR'S TYPICAL PLAN** 

UNIT 3 BEDROOM AREA: 170.7 UNIT 2 BEDROOM AREA: 119.21





**ODD FLOOR'S TYPICAL PLAN** 

UNIT 3 BEDROOM AREA: 170.7 UNIT 2 BEDROOM AREA: 119.21





BASEMENT -1 PLAN
TOTAL PARKING NUMBER: 21





BASEMENT -1 PLAN
TOTAL PARKING NUMBER: 21





BASEMENT -2 PLAN TOTAL PARKING NUMBER: 21 **ALT 02** 





BASEMENT -2 PLAN
TOTAL PARKING NUMBER: 21





BASEMENT -3 PLAN
TOTAL PARKING NUMBER: 21

**