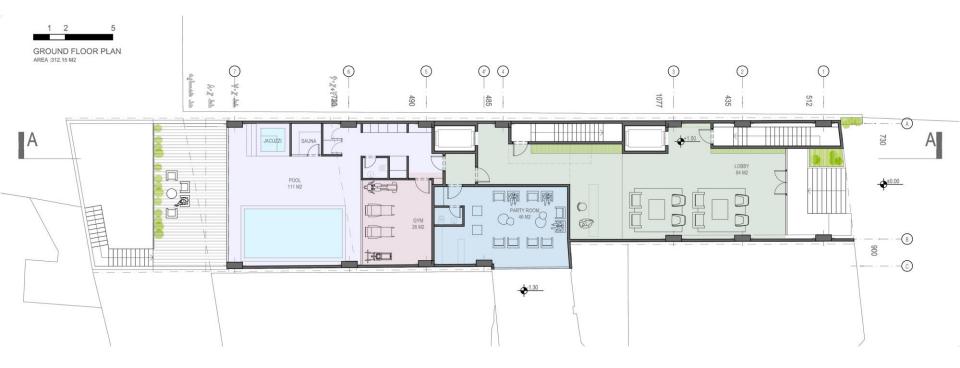

# 

GROUND FLOOR PLAN ALT 00

**ODD FLOOR'S TYPICAL PLAN** 

UNIT 3 BEDROOM AREA: 166.78 UNIT 2 BEDROOM AREA: 119.17

**EVEN FLOOR'S TYPICAL PLAN** 

UNIT 3 BEDROOM AREA: 167.05 UNIT 2 BEDROOM AREA: 120.27

BASEMENT -1 PLAN
TOTAL PARKING NUMBER: 25

# 

GROUND FLOOR PLAN ALT 01

GROUND FLOOR PLAN ALT 01

**ODD FLOOR'S TYPICAL PLAN** 

UNIT 3 BEDROOM AREA: 167.56 UNIT 2 BEDROOM AREA: 118.10

**ODD FLOOR'S TYPICAL PLAN** 

UNIT 3 BEDROOM AREA: 167.56 UNIT 2 BEDROOM AREA: 118.10