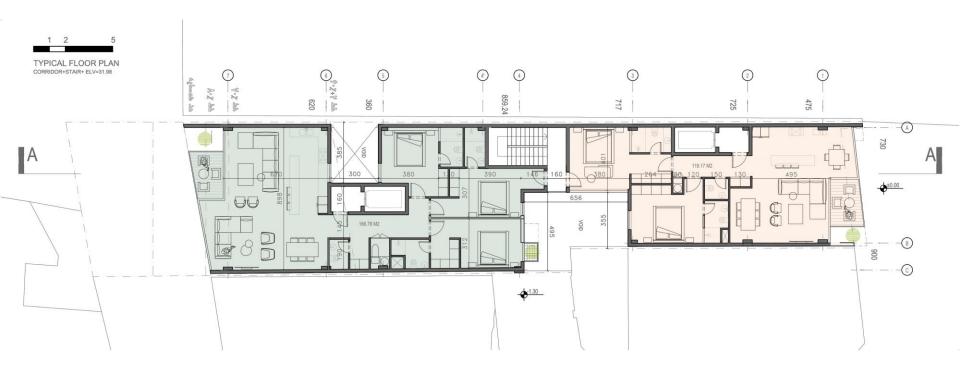

# 

GROUND FLOOR PLAN ALT 00

**ODD FLOOR'S TYPICAL PLAN** 

UNIT 3 BEDROOM AREA: 166.78 UNIT 2 BEDROOM AREA: 119.17

**EVEN FLOOR'S TYPICAL PLAN** 

UNIT 3 BEDROOM AREA: 167.05 UNIT 2 BEDROOM AREA: 120.27

BASEMENT -1 PLAN
TOTAL PARKING NUMBER: 25