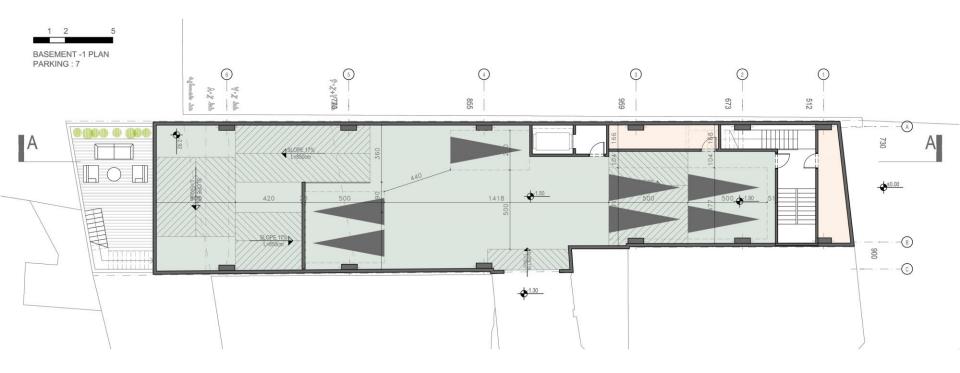

BASEMENT -1 PLAN
TOTAL PARKING NUMBER: 21

BASEMENT -2 PLAN TOTAL PARKING NUMBER: 21 **ALT 02** 

BASEMENT -2 PLAN
TOTAL PARKING NUMBER: 21

BASEMENT -3 PLAN
TOTAL PARKING NUMBER: 21

**ALT 02** 

BASEMENT -3 PLAN
TOTAL PARKING NUMBER: 21