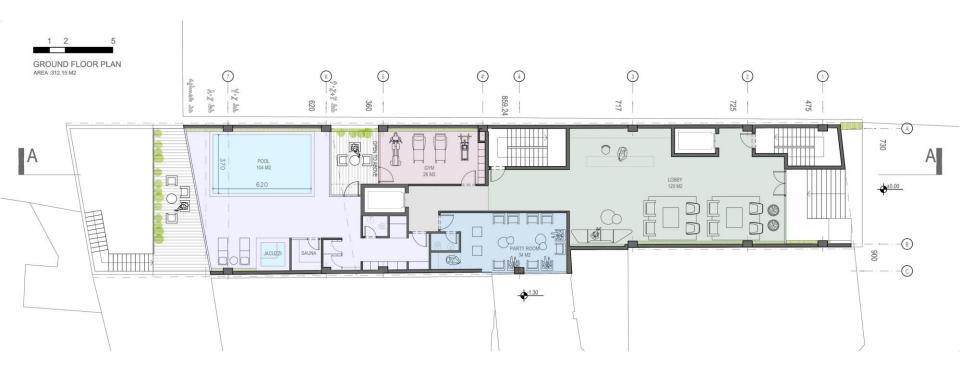

# 

GROUND FLOOR PLAN ALT 00

**ODD FLOOR'S TYPICAL PLAN** 

UNIT 3 BEDROOM AREA: 166.78 UNIT 2 BEDROOM AREA: 119.17

**EVEN FLOOR'S TYPICAL PLAN** 

UNIT 3 BEDROOM AREA: 167.05 UNIT 2 BEDROOM AREA: 120.27

BASEMENT -1 PLAN
TOTAL PARKING NUMBER: 25