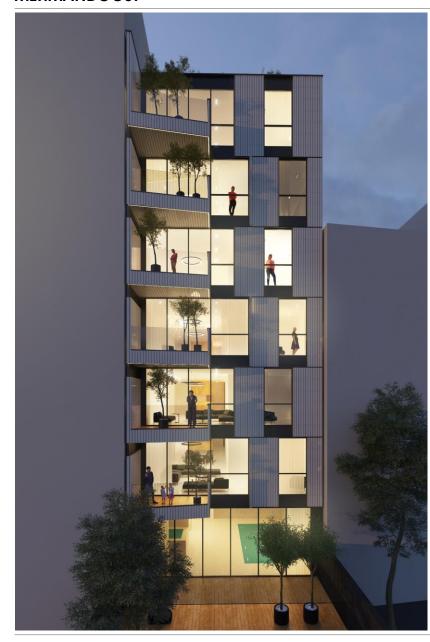

BASEMENT -2 PLAN
TOTAL PARKING NUMBER: 25

BASEMENT -3 PLAN TOTAL PARKING NUMBER: 25

- 2 ELEVATORS
- WITH DIRECT CONNECTION BETWEEN STAIR AND ELEVATOTS' LOBBY
- PARKING | 23