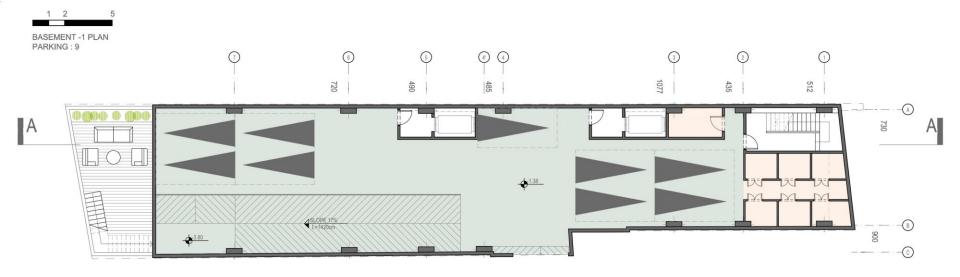

**EVEN FLOOR'S TYPICAL PLAN** 

UNIT 3 BEDROOM AREA: 167.56 UNIT 2 BEDROOM AREA: 119.27

**EVEN FLOOR'S TYPICAL PLAN** 

UNIT 3 BEDROOM AREA: 167.56 UNIT 2 BEDROOM AREA: 119.27

BASEMENT -1 PLAN
TOTAL PARKING NUMBER: 23

BASEMENT -1 PLAN
TOTAL PARKING NUMBER: 23

BASEMENT -2 PLAN
TOTAL PARKING NUMBER: 23

BASEMENT -2 PLAN
TOTAL PARKING NUMBER: 23

BASEMENT -3 PLAN
TOTAL PARKING NUMBER: 23

BASEMENT -3 PLAN
TOTAL PARKING NUMBER: 23