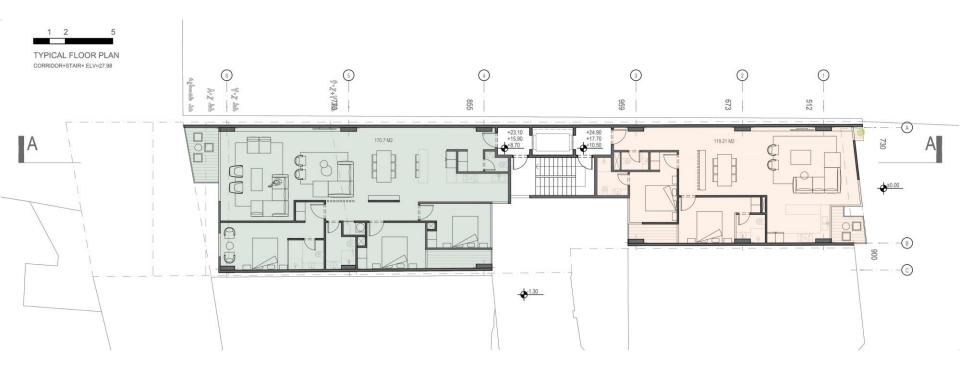

# 

GROUND FLOOR PLAN ALT 02

GROUND FLOOR PLAN ALT 02

ODD FLOOR'S TYPICAL PLAN

UNIT 3 BEDROOM AREA: 170.7 UNIT 2 BEDROOM AREA: 117.98

ODD FLOOR'S TYPICAL PLAN

UNIT 3 BEDROOM AREA: 170.7 UNIT 2 BEDROOM AREA: 117.98