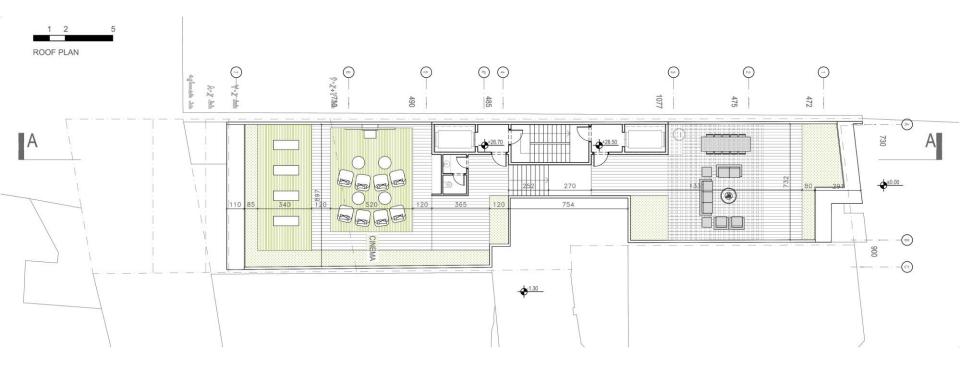

STAIR AND ELEVATOTS' LOBBY
- PARKING | 23

# 

GROUND FLOOR PLAN ALT 01





GROUND FLOOR PLAN ALT 01





**ODD FLOOR'S TYPICAL PLAN** 

UNIT 3 BEDROOM AREA: 167.56 UNIT 2 BEDROOM AREA: 118.10





**ODD FLOOR'S TYPICAL PLAN** 

UNIT 3 BEDROOM AREA: 167.56 UNIT 2 BEDROOM AREA: 118.10





**EVEN FLOOR'S TYPICAL PLAN** 

UNIT 3 BEDROOM AREA: 167.56 UNIT 2 BEDROOM AREA: 119.27





**EVEN FLOOR'S TYPICAL PLAN** 

UNIT 3 BEDROOM AREA: 167.56 UNIT 2 BEDROOM AREA: 119.27





BASEMENT -1 PLAN
TOTAL PARKING NUMBER: 23





BASEMENT -1 PLAN
TOTAL PARKING NUMBER: 23





BASEMENT -2 PLAN
TOTAL PARKING NUMBER: 23





BASEMENT -2 PLAN
TOTAL PARKING NUMBER: 23





BASEMENT -3 PLAN
TOTAL PARKING NUMBER: 23





BASEMENT -3 PLAN
TOTAL PARKING NUMBER: 23





ROOF PLAN ALT 01





ROOF PLAN ALT 01





SEC A-A ALT 01





## 







































- 1 ELEVATOR
- WITH DIRECT CONNECTION BETWEEN STAIR AND ELEVATOT'S LOBBY
- PARKING | 21

# 

GROUND FLOOR PLAN ALT 02





GROUND FLOOR PLAN ALT 02





ODD FLOOR'S TYPICAL PLAN

UNIT 3 BEDROOM AREA: 170.7 UNIT 2 BEDROOM AREA: 117.98





ODD FLOOR'S TYPICAL PLAN

UNIT 3 BEDROOM AREA: 170.7 UNIT 2 BEDROOM AREA: 117.98





**EVEN FLOOR'S TYPICAL PLAN** 

UNIT 3 BEDROOM AREA: 170.7 UNIT 2 BEDROOM AREA: 119.21





**ODD FLOOR'S TYPICAL PLAN** 

UNIT 3 BEDROOM AREA: 170.7 UNIT 2 BEDROOM AREA: 119.21





BASEMENT -1 PLAN
TOTAL PARKING NUMBER: 21





BASEMENT -1 PLAN
TOTAL PARKING NUMBER: 21





BASEMENT -2 PLAN TOTAL PARKING NUMBER: 21 **ALT 02** 





BASEMENT -2 PLAN
TOTAL PARKING NUMBER: 21





BASEMENT -3 PLAN
TOTAL PA