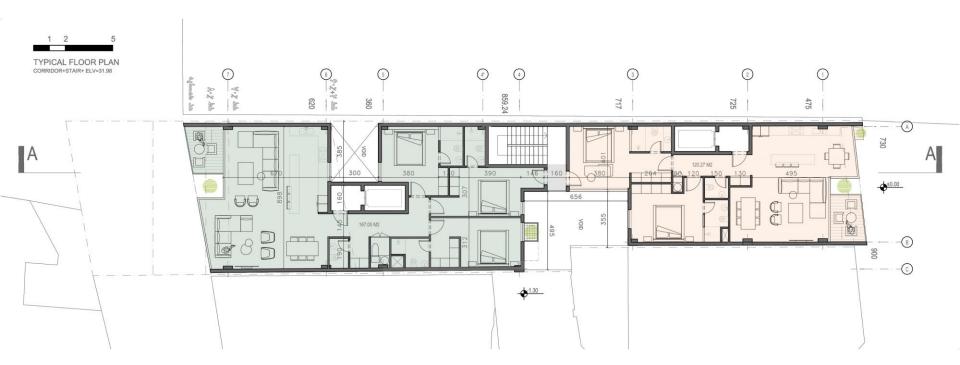

# 

GROUND FLOOR PLAN ALT 00

**ODD FLOOR'S TYPICAL PLAN** 

UNIT 3 BEDROOM AREA: 166.78 UNIT 2 BEDROOM AREA: 119.17

**EVEN FLOOR'S TYPICAL PLAN** 

UNIT 3 BEDROOM AREA: 167.05 UNIT 2 BEDROOM AREA: 120.27

BASEMENT -1 PLAN
TOTAL PARKING NUMBER: 25