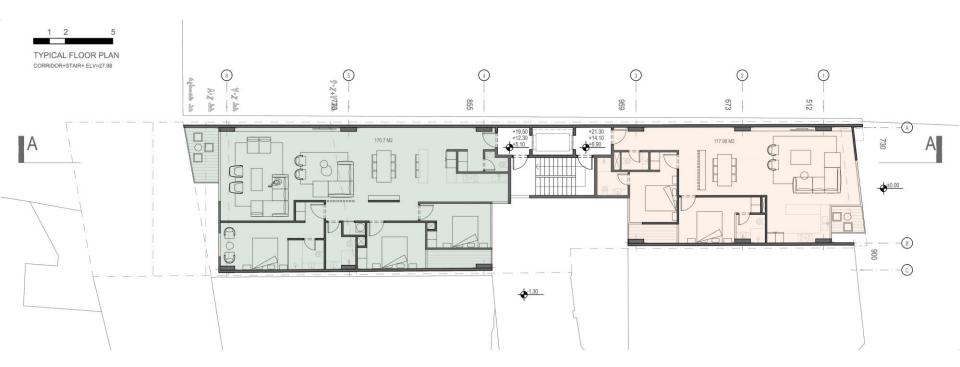

# 

GROUND FLOOR PLAN ALT 02

GROUND FLOOR PLAN ALT 02

ODD FLOOR'S TYPICAL PLAN

UNIT 3 BEDROOM AREA: 170.7 UNIT 2 BEDROOM AREA: 117.98

ODD FLOOR'S TYPICAL PLAN

UNIT 3 BEDROOM AREA: 170.7 UNIT 2 BEDROOM AREA: 117.98

**EVEN FLOOR'S TYPICAL PLAN** 

UNIT 3 BEDROOM AREA: 170.7 UNIT 2 BEDROOM AREA: 119.21

**ODD FLOOR'S TYPICAL PLAN** 

UNIT 3 BEDROOM AREA: 170.7 UNIT 2 BEDROOM AREA: 119.21

BASEMENT -1 PLAN
TOTAL PARKING NUMBER: 21