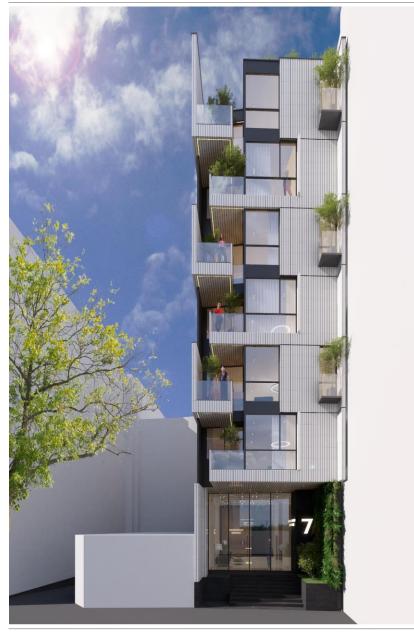

EN STAIR AND ELEVATOT'S LOBBY
- PARKING | 21

# 

GROUND FLOOR PLAN ALT 02





GROUND FLOOR PLAN ALT 02





ODD FLOOR'S TYPICAL PLAN

UNIT 3 BEDROOM AREA: 170.7 UNIT 2 BEDROOM AREA: 117.98





ODD FLOOR'S TYPICAL PLAN

UNIT 3 BEDROOM AREA: 170.7 UNIT 2 BEDROOM AREA: 117.98





**EVEN FLOOR'S TYPICAL PLAN** 

UNIT 3 BEDROOM AREA: 170.7 UNIT 2 BEDROOM AREA: 119.21





**ODD FLOOR'S TYPICAL PLAN** 

UNIT 3 BEDROOM AREA: 170.7 UNIT 2 BEDROOM AREA: 119.21





BASEMENT -1 PLAN
TOTAL PARKING NUMBER: 21





BASEMENT -1 PLAN
TOTAL PARKING NUMBER: 21





BASEMENT -2 PLAN TOTAL PARKING NUMBER: 21 **ALT 02** 





BASEMENT -2 PLAN
TOTAL PARKING NUMBER: 21





BASEMENT -3 PLAN
TOTAL PARKING NUMBER: 21

**ALT 02** 





BASEMENT -3 PLAN
TOTAL PARKING NUMBER: 21





SEC A-A ALT 02





# 





































☑ info@foroffice.ir



@for\_architecture\_office

09129539959 | 09120120631



تهران، ونک، ملاصدرا، شیراز شمالی، زاینده رود غربی، مجتمع پارک پرنس