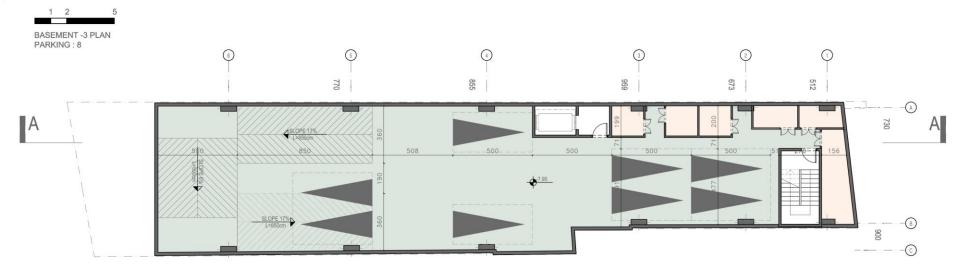

BASEMENT -2 PLAN
TOTAL PARKING NUMBER: 25

BASEMENT -3 PLAN TOTAL PARKING NUMBER: 25

- 2 ELEVATORS
- WITH DIRECT CONNECTION BETWEEN STAIR AND ELEVATOTS' LOBBY
- PARKING | 23