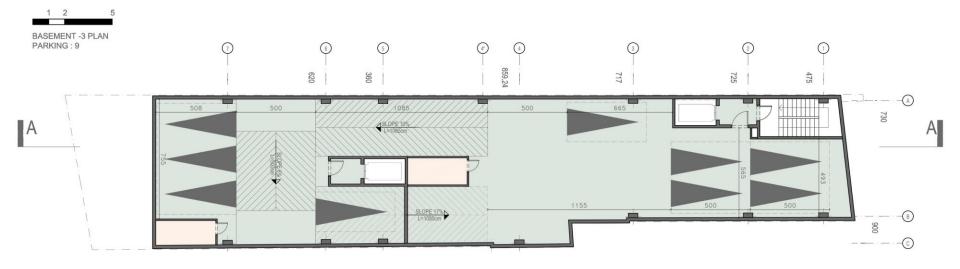

BASEMENT -2 PLAN
TOTAL PARKING NUMBER: 25

BASEMENT -3 PLAN TOTAL PARKING NUMBER: 25

- 2 ELEVATORS
- WITH DIRECT CONNECTION BETWEEN STAIR AND ELEVATOTS' LOBBY
- PARKING | 23