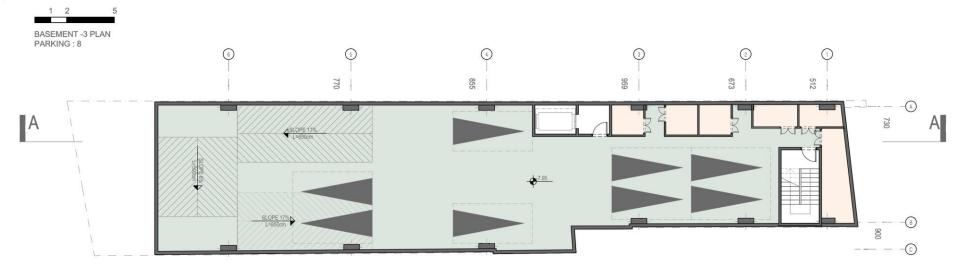

BASEMENT -2 PLAN
TOTAL PARKING NUMBER: 25

BASEMENT -3 PLAN TOTAL PARKING NUMBER: 25

- 2 ELEVATORS
- WITH DIRECT CONNECTION BETWEEN STAIR AND ELEVATOTS' LOBBY
- PARKING | 23