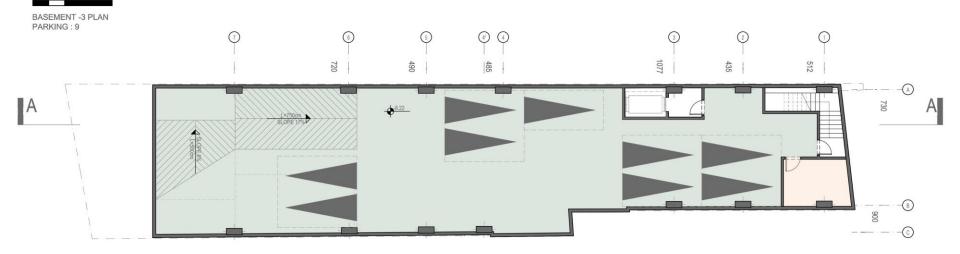

BASEMENT -2 PLAN
TOTAL PARKING NUMBER: 25

BASEMENT -3 PLAN TOTAL PARKING NUMBER: 25

- 2 ELEVATORS
- WITH DIRECT CONNECTION BETWEEN STAIR AND ELEVATOTS' LOBBY
- PARKING | 23