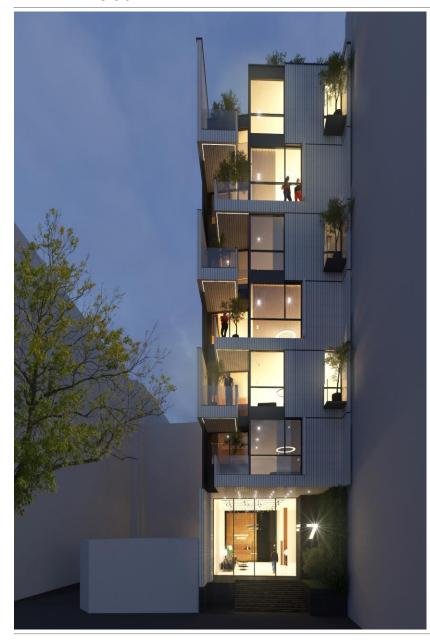

STAIR AND ELEVATOT'S LOBBY
- PARKING | 21

# 

GROUND FLOOR PLAN ALT 02





GROUND FLOOR PLAN ALT 02





ODD FLOOR'S TYPICAL PLAN

UNIT 3 BEDROOM AREA: 170.7 UNIT 2 BEDROOM AREA: 117.98





ODD FLOOR'S TYPICAL PLAN

UNIT 3 BEDROOM AREA: 170.7 UNIT 2 BEDROOM AREA: 117.98





**EVEN FLOOR'S TYPICAL PLAN** 

UNIT 3 BEDROOM AREA: 170.7 UNIT 2 BEDROOM AREA: 119.21





**ODD FLOOR'S TYPICAL PLAN** 

UNIT 3 BEDROOM AREA: 170.7 UNIT 2 BEDROOM AREA: 119.21





BASEMENT -1 PLAN
TOTAL PARKING NUMBER: 21





BASEMENT -1 PLAN
TOTAL PARKING NUMBER: 21





BASEMENT -2 PLAN TOTAL PARKING NUMBER: 21 **ALT 02** 





BASEMENT -2 PLAN
TOTAL PARKING NUMBER: 21





BASEMENT -3 PLAN
TOTAL PARKING NUMBER: 21

**ALT 02** 





BASEMENT -3 PLAN
TOTAL PARKING NUMBER: 21





SEC A-A ALT 02





# 





































☑ info@foroffice.ir



@for\_architecture\_office

09129539959 | 09120120631



تهران، ونک، ملاصدرا، شیراز شمالی، زاینده رود غربی، مجتمع پارک پرنس