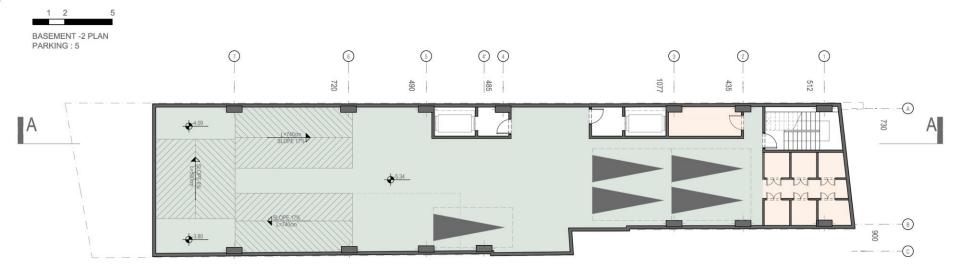

BASEMENT -2 PLAN
TOTAL PARKING NUMBER: 25

BASEMENT -3 PLAN TOTAL PARKING NUMBER: 25

- 2 ELEVATORS
- WITH DIRECT CONNECTION BETWEEN STAIR AND ELEVATOTS' LOBBY
- PARKING | 23