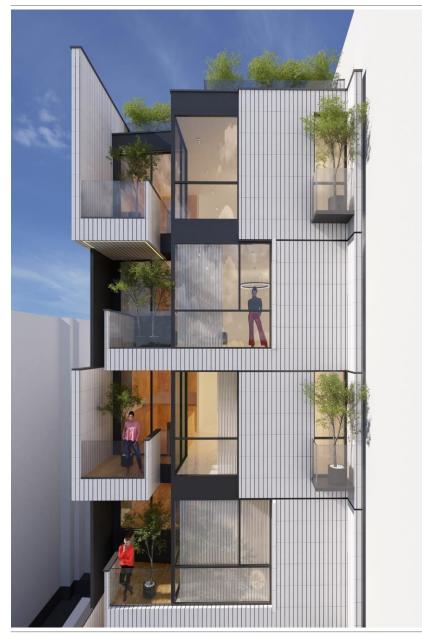

TAIR AND ELEVATOT'S LOBBY
- PARKING | 21

# 

GROUND FLOOR PLAN ALT 02





GROUND FLOOR PLAN ALT 02





ODD FLOOR'S TYPICAL PLAN

UNIT 3 BEDROOM AREA: 170.7 UNIT 2 BEDROOM AREA: 117.98





ODD FLOOR'S TYPICAL PLAN

UNIT 3 BEDROOM AREA: 170.7 UNIT 2 BEDROOM AREA: 117.98





**EVEN FLOOR'S TYPICAL PLAN** 

UNIT 3 BEDROOM AREA: 170.7 UNIT 2 BEDROOM AREA: 119.21





**ODD FLOOR'S TYPICAL PLAN** 

UNIT 3 BEDROOM AREA: 170.7 UNIT 2 BEDROOM AREA: 119.21





BASEMENT -1 PLAN
TOTAL PARKING NUMBER: 21





BASEMENT -1 PLAN
TOTAL PARKING NUMBER: 21





BASEMENT -2 PLAN TOTAL PARKING NUMBER: 21 **ALT 02** 





BASEMENT -2 PLAN
TOTAL PARKING NUMBER: 21





BASEMENT -3 PLAN
TOTAL PARKING NUMBER: 21

**ALT 02** 





BASEMENT -3 PLAN
TOTAL PARKING NUMBER: 21





SEC A-A ALT 02





# 





































☑ info@foroffice.ir



@for\_architecture\_office

09129539959 | 09120120631



تهران، ونک، ملاصدرا، شیراز شمالی، زاینده رود غربی، مجتمع پارک پرنس