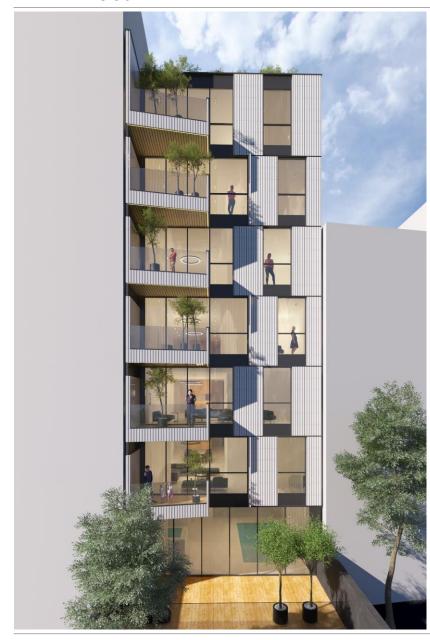

## 

- 1 ELEVATOR
- WITH DIRECT CONNECTION BETWEEN STAIR AND ELEVATOT'S LOBBY
- PARKING | 21