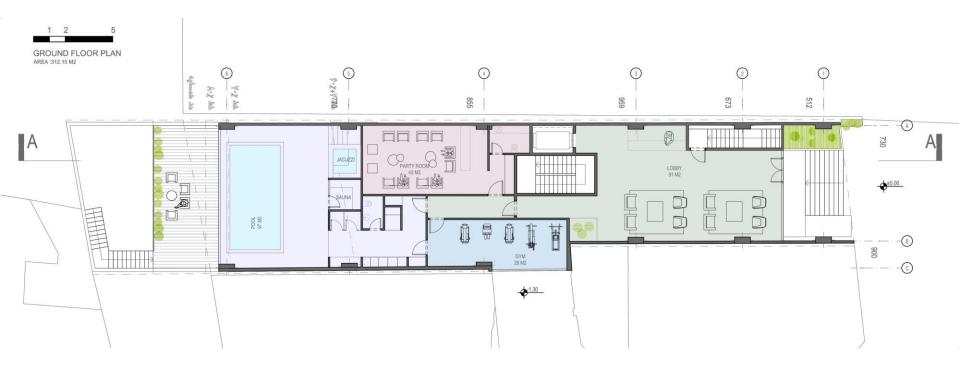

# 

GROUND FLOOR PLAN ALT 02

GROUND FLOOR PLAN ALT 02

ODD FLOOR'S TYPICAL PLAN

UNIT 3 BEDROOM AREA: 170.7 UNIT 2 BEDROOM AREA: 117.98

ODD FLOOR'S TYPICAL PLAN

UNIT 3 BEDROOM AREA: 170.7 UNIT 2 BEDROOM AREA: 117.98

**EVEN FLOOR'S TYPICAL PLAN** 

UNIT 3 BEDROOM AREA: 170.7 UNIT 2 BEDROOM AREA: 119.21

**ODD FLOOR'S TYPICAL PLAN** 

UNIT 3 BEDROOM AREA: 170.7 UNIT 2 BEDROOM AREA: 119.21

BASEMENT -1 PLAN
TOTAL PARKING NUMBER: 21