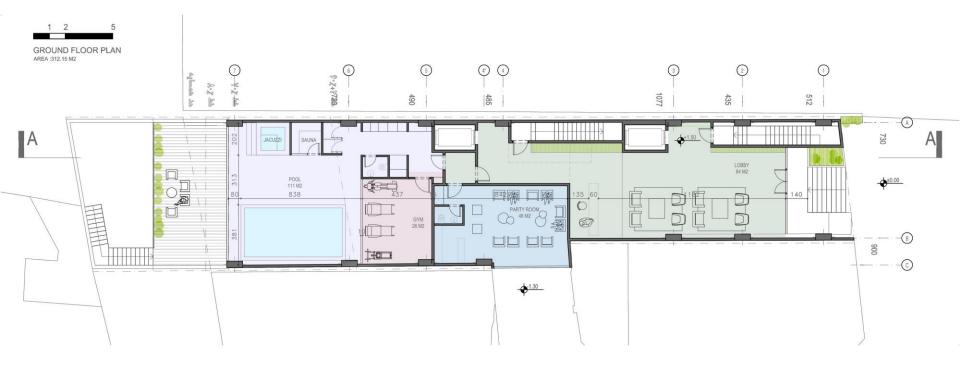

# 

GROUND FLOOR PLAN ALT 00

**ODD FLOOR'S TYPICAL PLAN** 

UNIT 3 BEDROOM AREA: 166.78 UNIT 2 BEDROOM AREA: 119.17

**EVEN FLOOR'S TYPICAL PLAN** 

UNIT 3 BEDROOM AREA: 167.05 UNIT 2 BEDROOM AREA: 120.27

BASEMENT -1 PLAN
TOTAL PARKING NUMBER: 25

# 

GROUND FLOOR PLAN ALT 01

GROUND FLOOR PLAN ALT 01

**ODD FLOOR'S TYPICAL PLAN** 

UNIT 3 BEDROOM AREA: 167.56 UNIT 2 BEDROOM AREA: 118.10

**ODD FLOOR'S TYPICAL PLAN** 

UNIT 3 BEDROOM AREA: 167.56 UNIT 2 BEDROOM AREA: 118.10