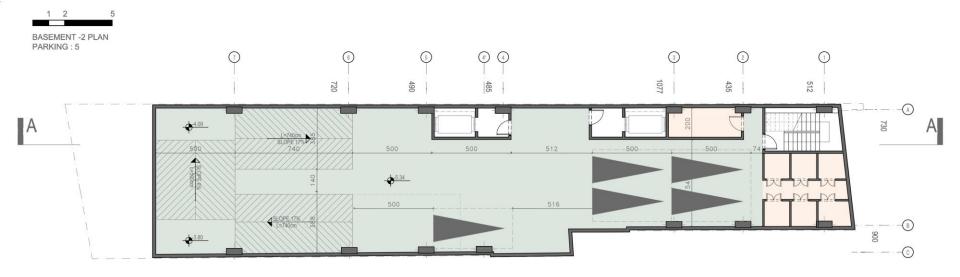

BASEMENT -2 PLAN
TOTAL PARKING NUMBER: 25

BASEMENT -3 PLAN TOTAL PARKING NUMBER: 25

- 2 ELEVATORS
- WITH DIRECT CONNECTION BETWEEN STAIR AND ELEVATOTS' LOBBY
- PARKING | 23