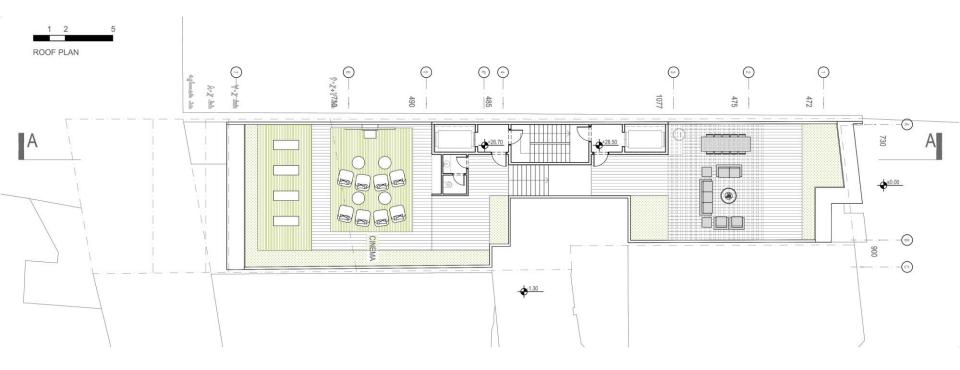

ECT CONNECTION BETWEEN STAIR AND ELEVATOTS' LOBBY
- PARKING | 23

# 

GROUND FLOOR PLAN ALT 01





GROUND FLOOR PLAN ALT 01





**ODD FLOOR'S TYPICAL PLAN** 

UNIT 3 BEDROOM AREA: 167.56 UNIT 2 BEDROOM AREA: 118.10





**ODD FLOOR'S TYPICAL PLAN** 

UNIT 3 BEDROOM AREA: 167.56 UNIT 2 BEDROOM AREA: 118.10





**EVEN FLOOR'S TYPICAL PLAN** 

UNIT 3 BEDROOM AREA: 167.56 UNIT 2 BEDROOM AREA: 119.27





**EVEN FLOOR'S TYPICAL PLAN** 

UNIT 3 BEDROOM AREA: 167.56 UNIT 2 BEDROOM AREA: 119.27





BASEMENT -1 PLAN
TOTAL PARKING NUMBER: 23





BASEMENT -1 PLAN
TOTAL PARKING NUMBER: 23





BASEMENT -2 PLAN
TOTAL PARKING NUMBER: 23





BASEMENT -2 PLAN
TOTAL PARKING NUMBER: 23





BASEMENT -3 PLAN
TOTAL PARKING NUMBER: 23





BASEMENT -3 PLAN
TOTAL PARKING NUMBER: 23





ROOF PLAN ALT 01





ROOF PLAN ALT 01





SEC A-A ALT 01





## 







































- 1 ELEVATOR
- WITH DIRECT CONNECTION BETWEEN STAIR AND ELEVATOT'S LOBBY
- PARKING | 21

# 

GROUND FLOOR PLAN ALT 02





GROUND FLOOR PLAN ALT 02





ODD FLOOR'S TYPICAL PLAN

UNIT 3 BEDROOM AREA: 170.7 UNIT 2 BEDROOM AREA: 117.98





ODD FLOOR'S TYPICAL PLAN

UNIT 3 BEDROOM AREA: 170.7 UNIT 2 BEDROOM AREA: 117.98





**EVEN FLOOR'S TYPICAL PLAN** 

UNIT 3 BEDROOM AREA: 170.7 UNIT 2 BEDROOM AREA: 119.21





**ODD FLOOR'S TYPICAL PLAN** 

UNIT 3 BEDROOM AREA: 170.7 UNIT 2 BEDROOM AREA: 119.21





BASEMENT -1 PLAN
TOTAL PARKING NUMBER: 21





BASEMENT -1 PLAN
TOTAL PARKING NUMBER: 21





BASEMENT -2 PLAN TOTAL PARKING NUMBER: 21 **ALT 02** 





BASEMENT -2 PLAN
TOTAL PARKING NUMBER: 21





BAS