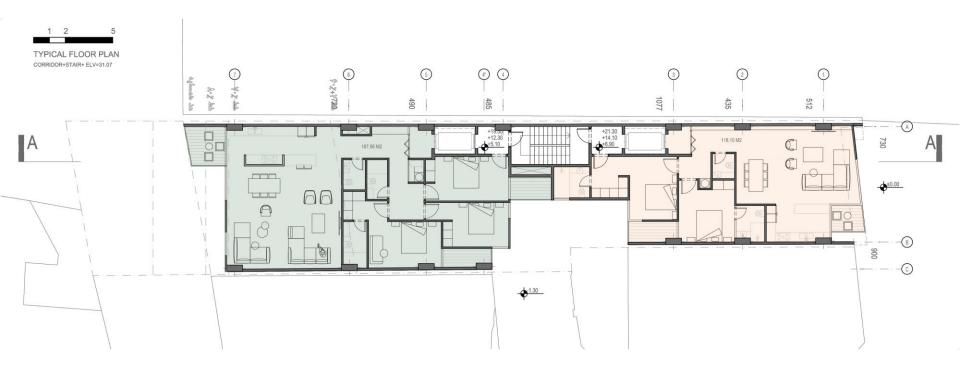

# 

GROUND FLOOR PLAN ALT 01

GROUND FLOOR PLAN ALT 01

**ODD FLOOR'S TYPICAL PLAN** 

UNIT 3 BEDROOM AREA: 167.56 UNIT 2 BEDROOM AREA: 118.10

**ODD FLOOR'S TYPICAL PLAN** 

UNIT 3 BEDROOM AREA: 167.56 UNIT 2 BEDROOM AREA: 118.10

**EVEN FLOOR'S TYPICAL PLAN** 

UNIT 3 BEDROOM AREA: 167.56 UNIT 2 BEDROOM AREA: 119.27

**EVEN FLOOR'S TYPICAL PLAN** 

UNIT 3 BEDROOM AREA: 167.56 UNIT 2 BEDROOM AREA: 119.27

BASEMENT -1 PLAN
TOTAL PARKING NUMBER: 23