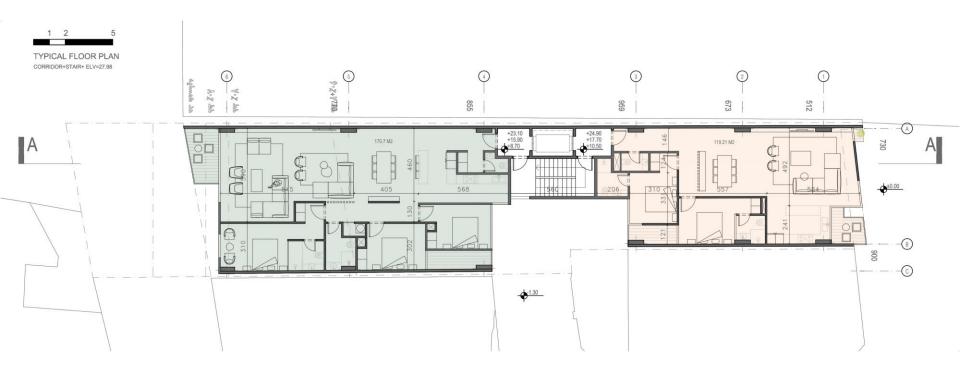

**EVEN FLOOR'S TYPICAL PLAN** 

UNIT 3 BEDROOM AREA: 170.7 UNIT 2 BEDROOM AREA: 119.21

**ODD FLOOR'S TYPICAL PLAN** 

UNIT 3 BEDROOM AREA: 170.7 UNIT 2 BEDROOM AREA: 119.21

BASEMENT -1 PLAN
TOTAL PARKING NUMBER: 21