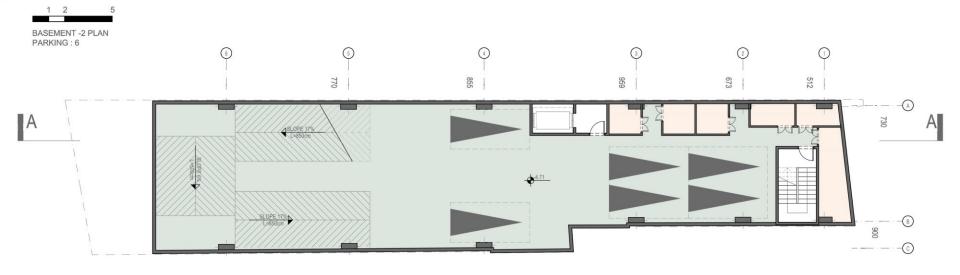

BASEMENT -2 PLAN
TOTAL PARKING NUMBER: 25

BASEMENT -3 PLAN TOTAL PARKING NUMBER: 25

- 2 ELEVATORS
- WITH DIRECT CONNECTION BETWEEN STAIR AND ELEVATOTS' LOBBY
- PARKING | 23