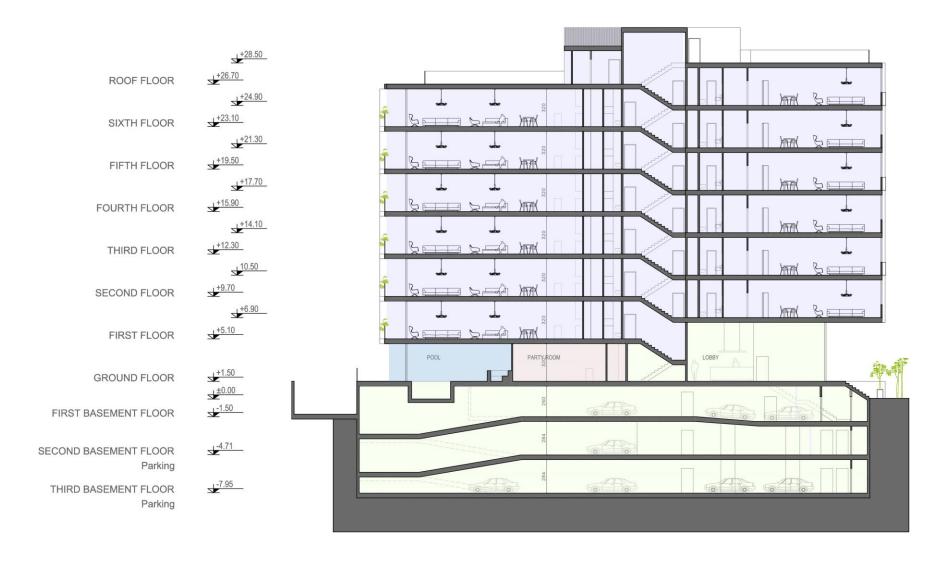

ECTION BETWEEN STAIR AND ELEVATOT'S LOBBY
- PARKING | 21

# 

GROUND FLOOR PLAN ALT 02





GROUND FLOOR PLAN ALT 02





ODD FLOOR'S TYPICAL PLAN

UNIT 3 BEDROOM AREA: 170.7 UNIT 2 BEDROOM AREA: 117.98





ODD FLOOR'S TYPICAL PLAN

UNIT 3 BEDROOM AREA: 170.7 UNIT 2 BEDROOM AREA: 117.98





**EVEN FLOOR'S TYPICAL PLAN** 

UNIT 3 BEDROOM AREA: 170.7 UNIT 2 BEDROOM AREA: 119.21





**ODD FLOOR'S TYPICAL PLAN** 

UNIT 3 BEDROOM AREA: 170.7 UNIT 2 BEDROOM AREA: 119.21





BASEMENT -1 PLAN
TOTAL PARKING NUMBER: 21





BASEMENT -1 PLAN
TOTAL PARKING NUMBER: 21





BASEMENT -2 PLAN TOTAL PARKING NUMBER: 21 **ALT 02** 





BASEMENT -2 PLAN
TOTAL PARKING NUMBER: 21





BASEMENT -3 PLAN
TOTAL PARKING NUMBER: 21

**ALT 02** 





BASEMENT -3 PLAN
TOTAL PARKING NUMBER: 21





SEC A-A ALT 02





# 





































☑ info@foroffice.ir



@for\_architecture\_office

09129539959 | 09120120631



تهران، ونک، ملاصدرا، شیراز شمالی، زاینده رود غربی، مجتمع پارک پرنس