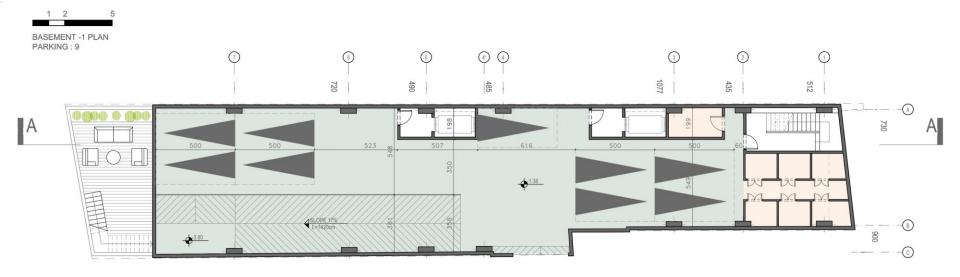

BASEMENT -1 PLAN
TOTAL PARKING NUMBER: 23

BASEMENT -2 PLAN
TOTAL PARKING NUMBER: 23

BASEMENT -2 PLAN
TOTAL PARKING NUMBER: 23

BASEMENT -3 PLAN
TOTAL PARKING NUMBER: 23

BASEMENT -3 PLAN
TOTAL PARKING NUMBER: 23