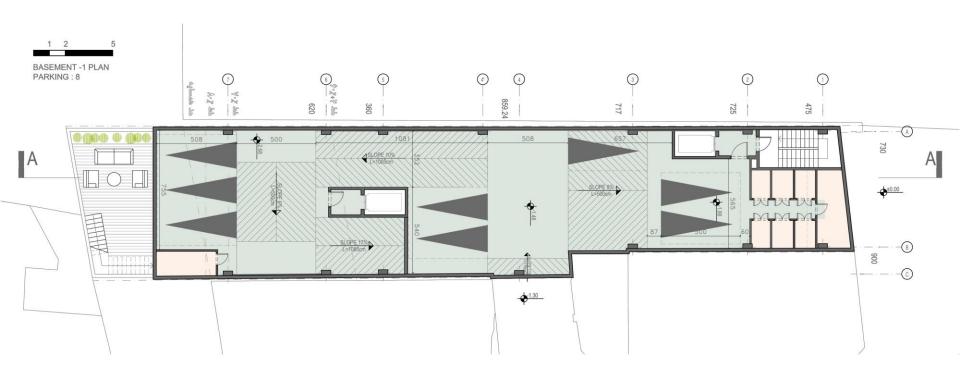

# 

GROUND FLOOR PLAN ALT 00

**ODD FLOOR'S TYPICAL PLAN** 

UNIT 3 BEDROOM AREA: 166.78 UNIT 2 BEDROOM AREA: 119.17

**EVEN FLOOR'S TYPICAL PLAN** 

UNIT 3 BEDROOM AREA: 167.05 UNIT 2 BEDROOM AREA: 120.27

BASEMENT -1 PLAN
TOTAL PARKING NUMBER: 25