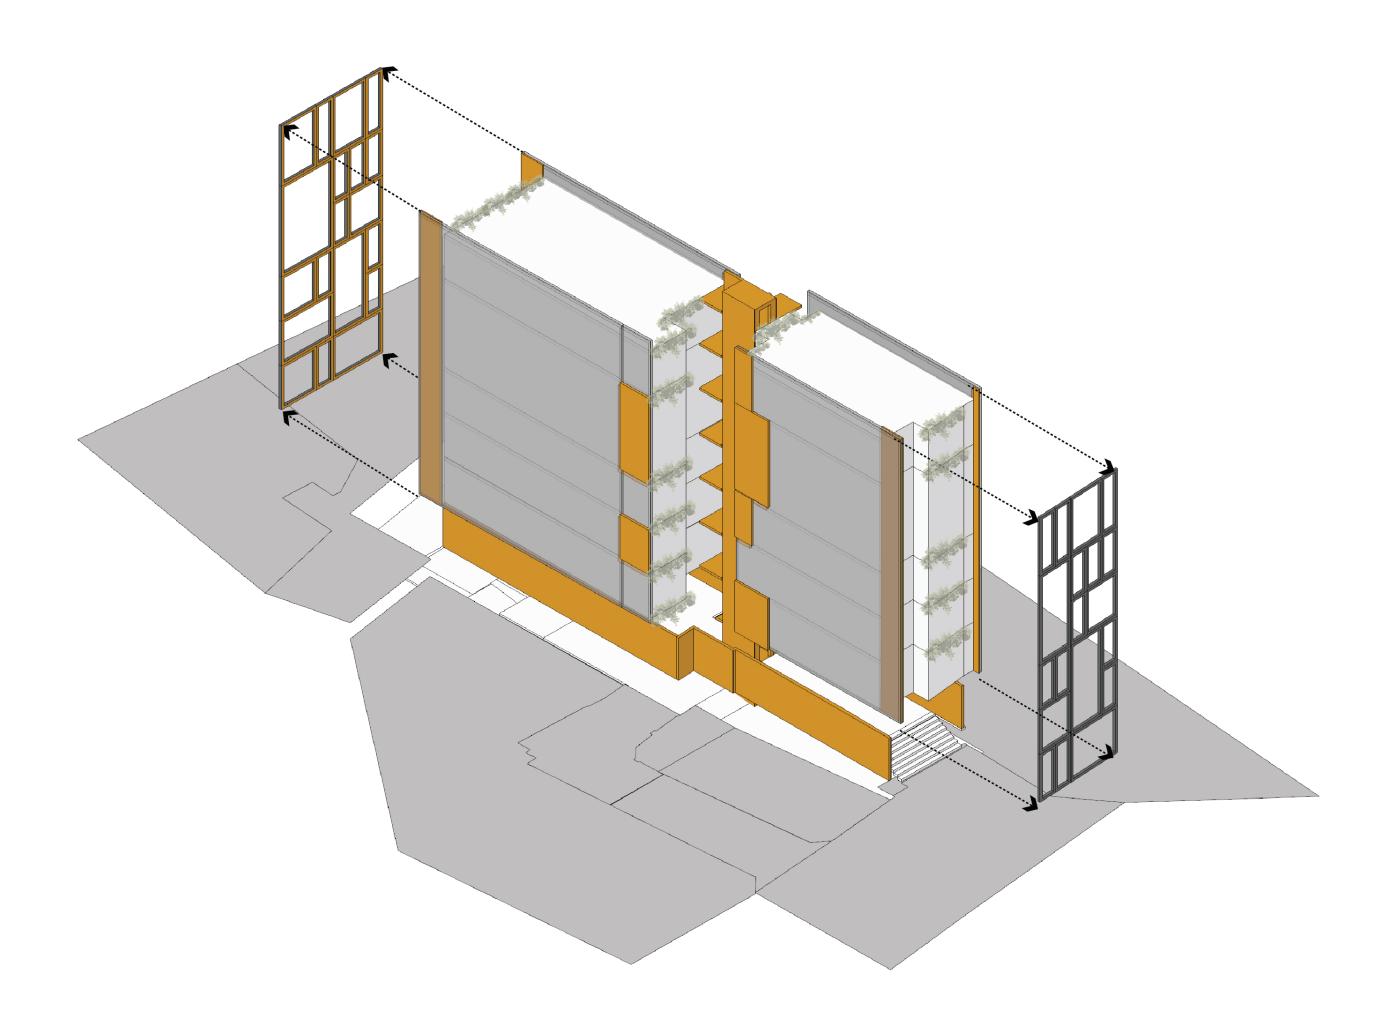

Extruding Mass

Each Floor Has Two Levels

## CONCEPT DIAGRAM

Internal Green Layer