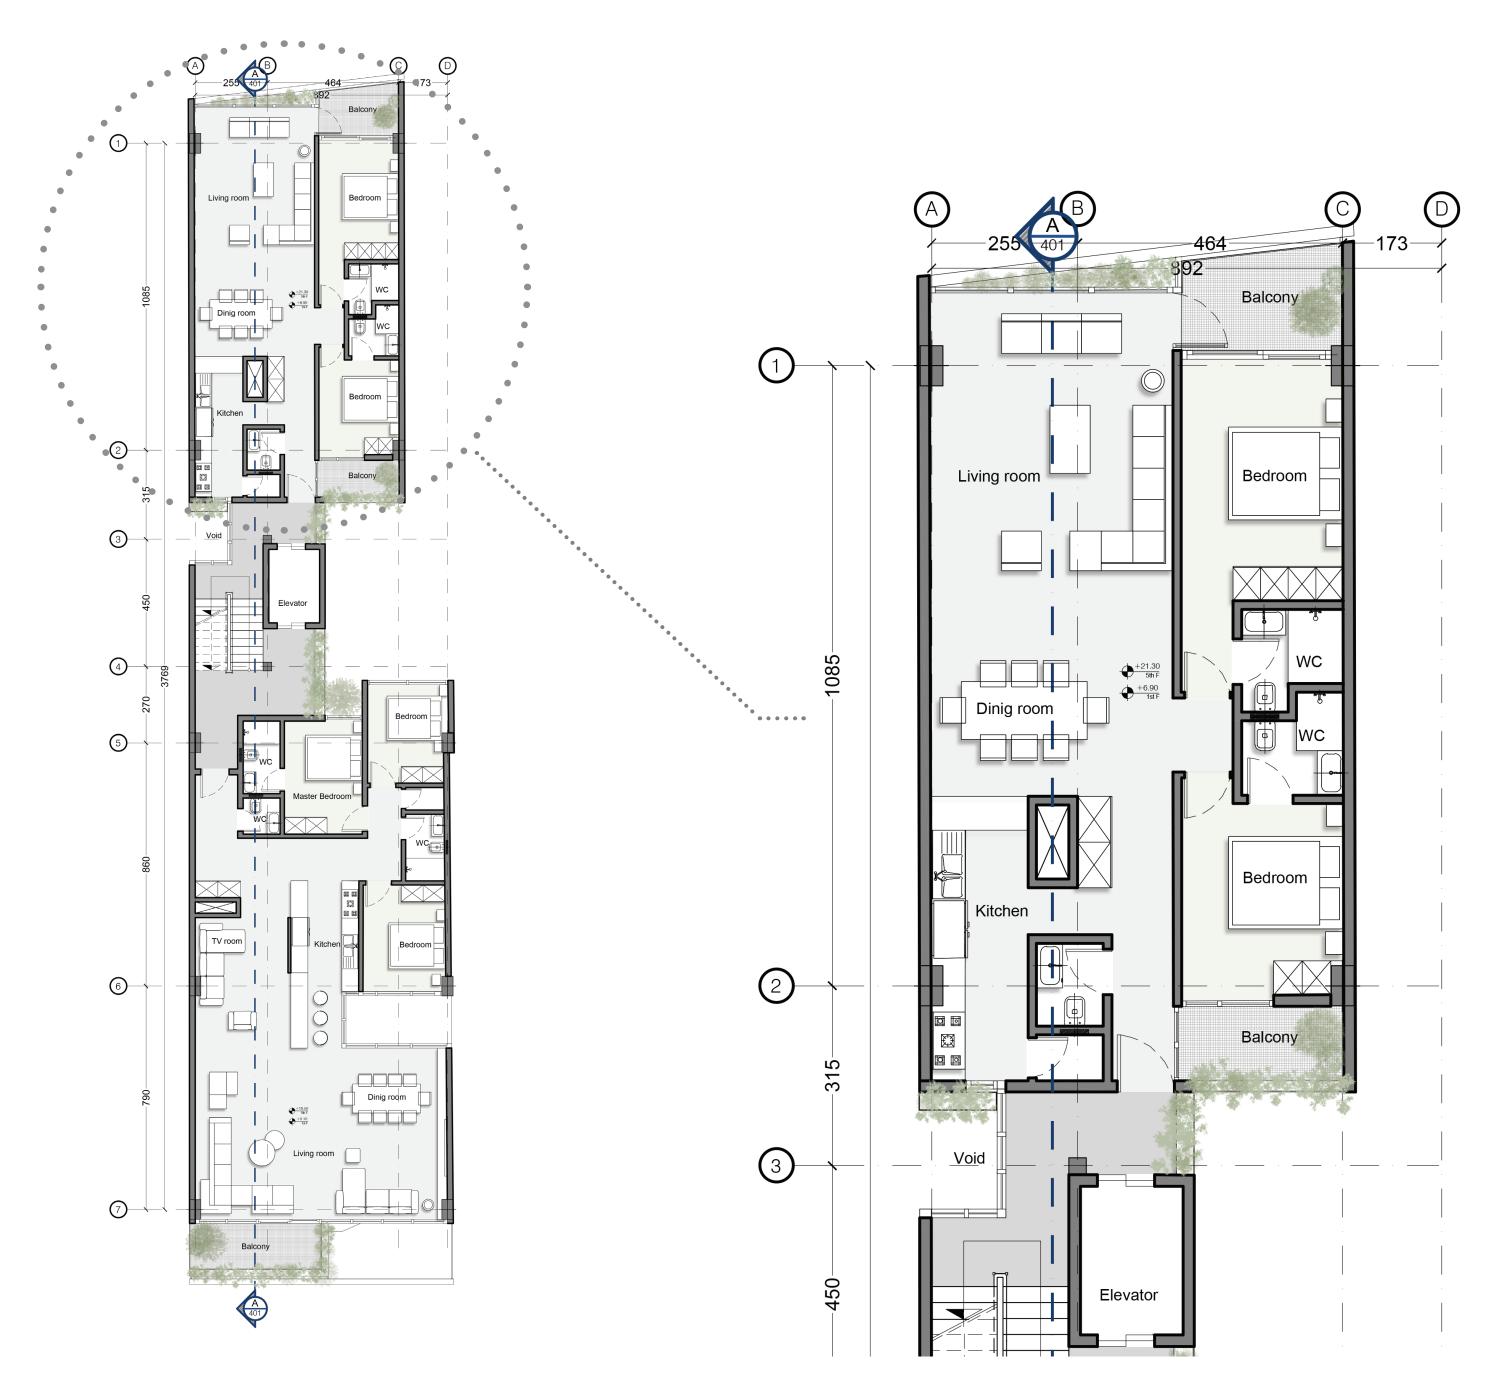

## PEIDA STUDIO

Peida Studio is a young community based on friendly relations, which is looking for new and ambitious experiences with an emphasis on extensive knowledge and experience. Creating an atmosphere based on providing comfort and creating a safe, compatible and new platform is the key approach of this collection.

INFO FOUNDED BY ANNA AKHLAGHI & HOSSEIN KARIMI, 2016

ADDRESS:NO.2, KERMANSHAHI D.END, FANAKHOSROST,

TAJRISH SQ , TEHRAN

EMAIL: PEIDASTUDIO@YAHOO.COM

INSTAGRAM : PEIDA.STUDIO TEL : 02122719221 - 09124845112



Extruding Mass





Each Floor Has Two Levels

## CONCEPT DIAGRAM



Internal Green Layer