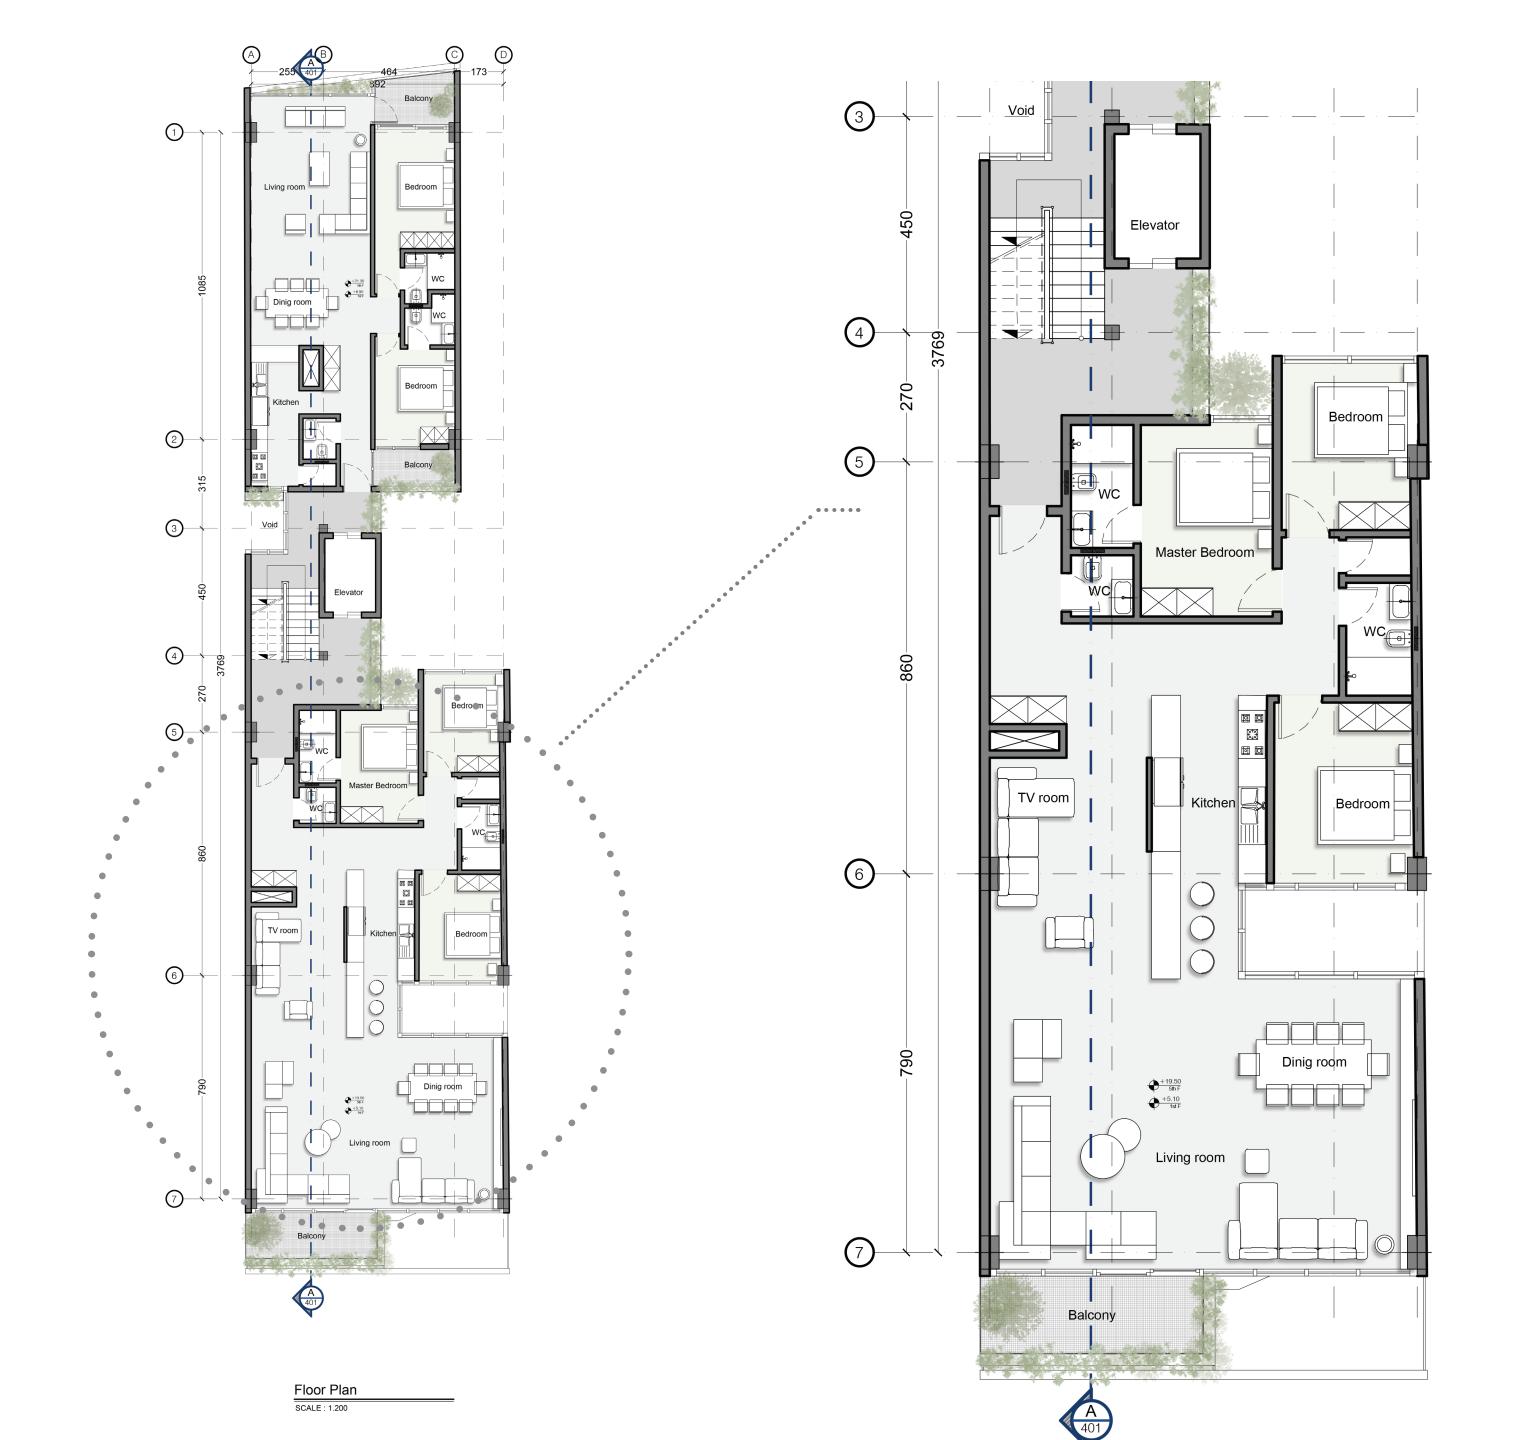

## PEIDA STUDIO

Peida Studio is a young community based on friendly relations, which is looking for new and ambitious experiences with an emphasis on extensive knowledge and experience. Creating an atmosphere based on providing comfort and creating a safe, compatible and new platform is the key approach of this collection.

INFO FOUNDED BY ANNA AKHLAGHI & HOSSEIN KARIMI, 2016

ADDRESS:NO.2, KERMANSHAHI D.END, FANAKHOSROST,

TAJRISH SQ , TEHRAN

EMAIL: PEIDASTUDIO@YAHOO.COM

INSTAGRAM : PEIDA.STUDIO TEL : 02122719221 - 09124845112



Extruding Mass





Each Floor Has Two Levels

## CONCEPT DIAGRAM



Internal Green Layer