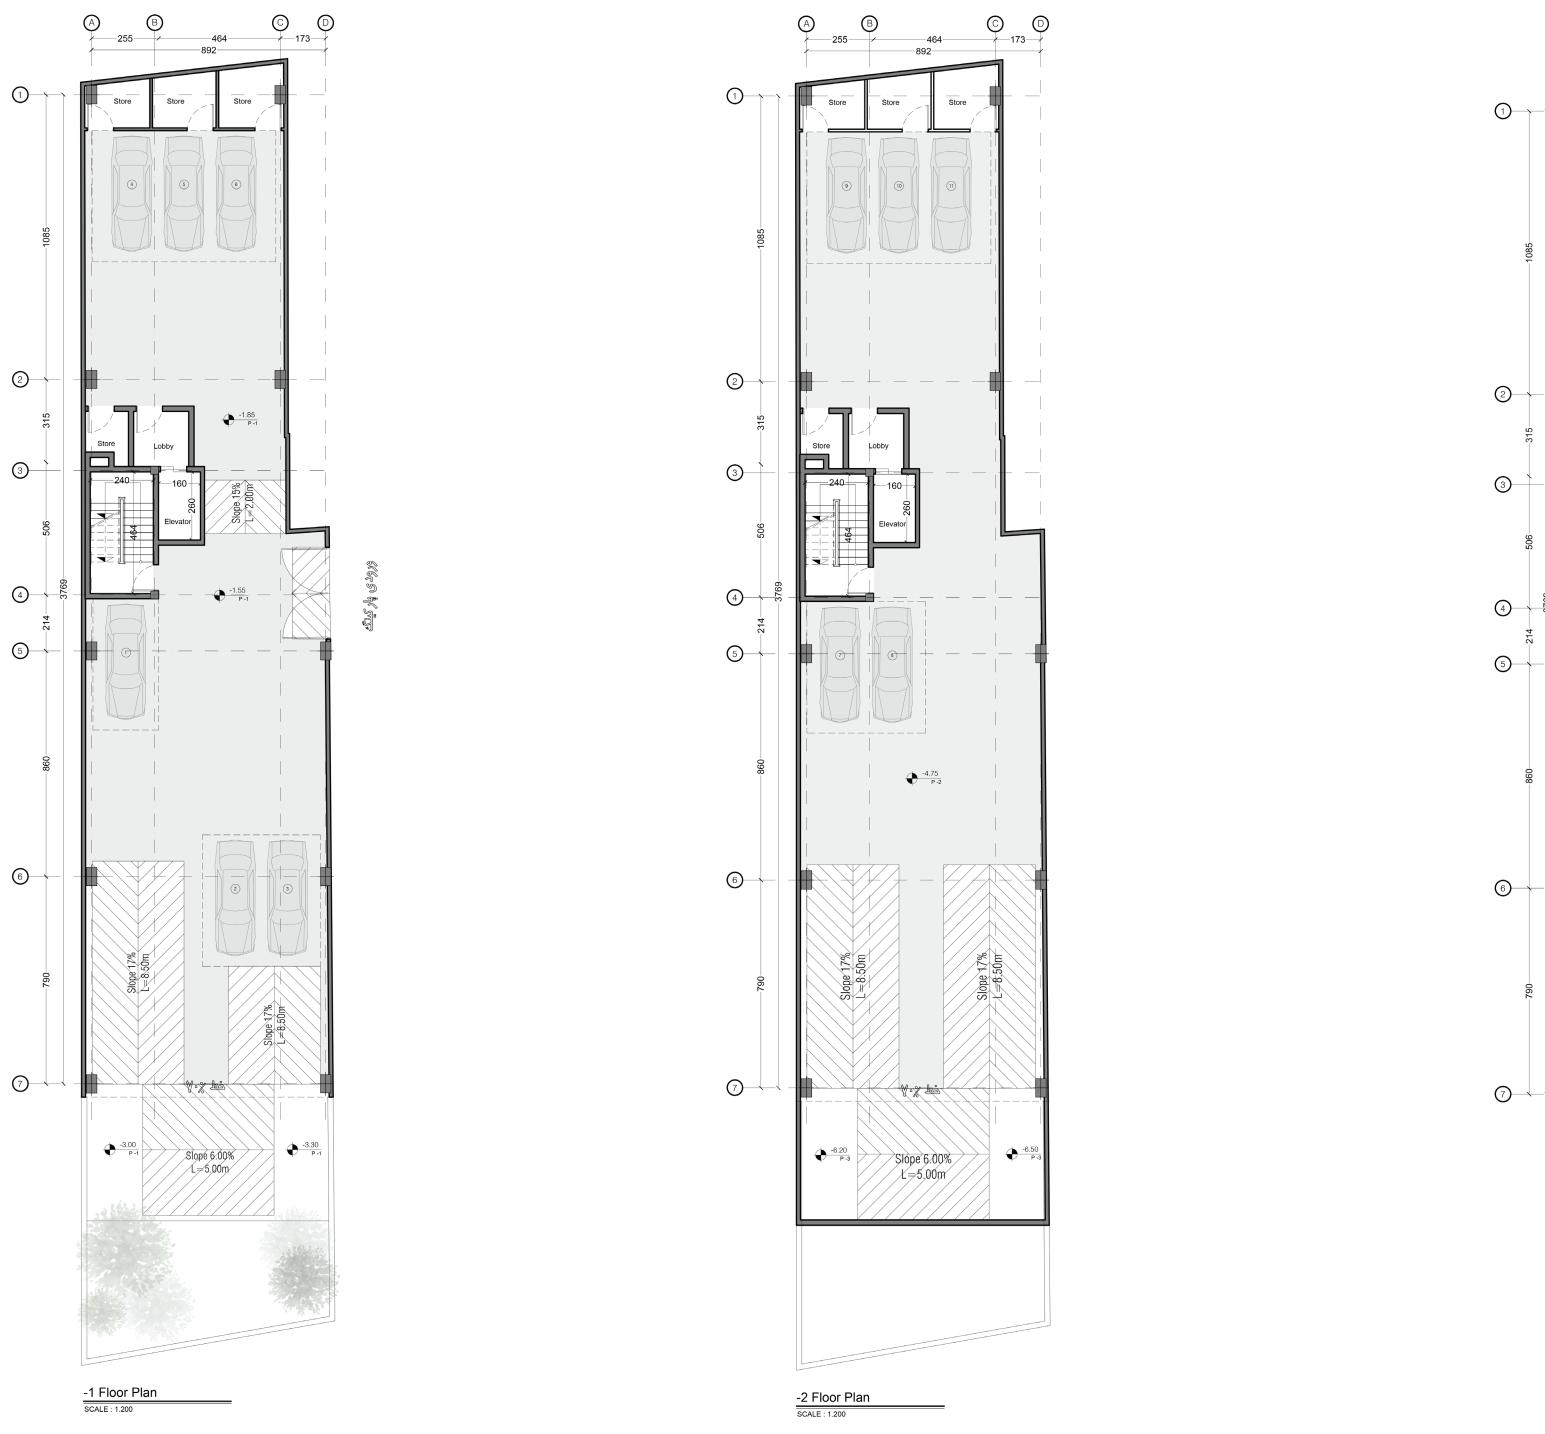

## PEIDA STUDIO

Peida Studio is a young community based on friendly relations, which is looking for new and ambitious experiences with an emphasis on extensive knowledge and experience. Creating an atmosphere based on providing comfort and creating a safe, compatible and new platform is the key approach of this collection.

INFO FOUNDED BY ANNA AKHLAGHI & HOSSEIN KARIMI, 2016

ADDRESS:NO.2, KERMANSHAHI D.END, FANAKHOSROST,

TAJRISH SQ , TEHRAN

EMAIL: PEIDASTUDIO@YAHOO.COM

INSTAGRAM : PEIDA.STUDIO TEL : 02122719221 - 09124845112



Extruding Mass





Each Floor Has Two Levels

## CONCEPT DIAGRAM



Internal Green Layer