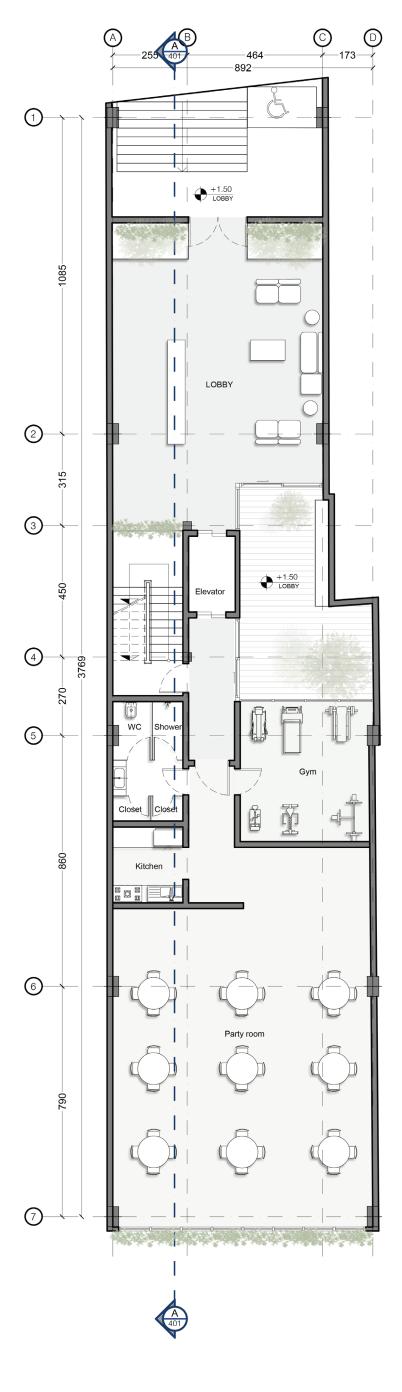

## PEIDA STUDIO

Peida Studio is a young community based on friendly relations, which is looking for new and ambitious experiences with an emphasis on extensive knowledge and experience. Creating an atmosphere based on providing comfort and creating a safe, compatible and new platform is the key approach of this collection.

INFO FOUNDED BY ANNA AKHLAGHI & HOSSEIN KARIMI, 2016

ADDRESS:NO.2, KERMANSHAHI D.END, FANAKHOSROST,

TAJRISH SQ , TEHRAN

EMAIL: PEIDASTUDIO@YAHOO.COM

INSTAGRAM : PEIDA.STUDIO TEL : 02122719221 - 09124845112



Extruding Mass





Each Floor Has Two Levels

## CONCEPT DIAGRAM



Internal Green Layer