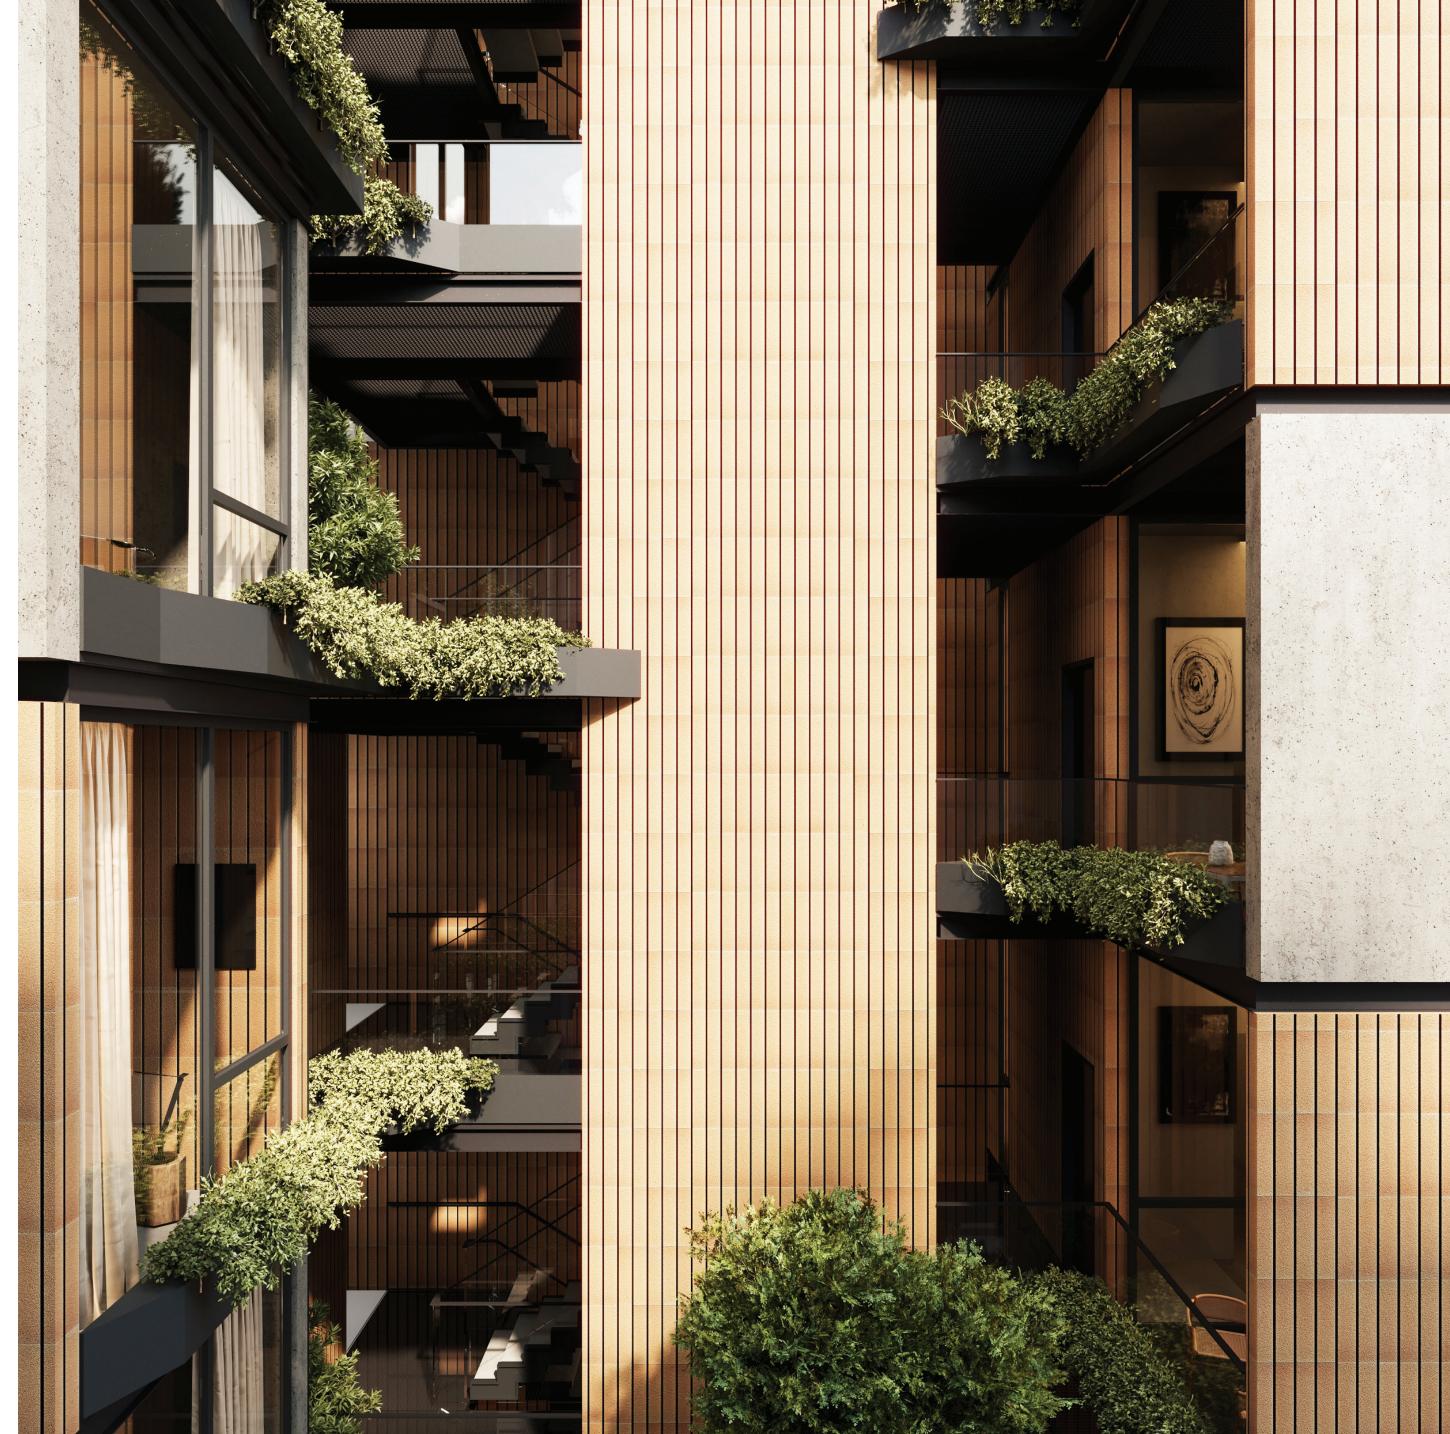

Extruding Mass

Each Floor Has Two Levels

## CONCEPT DIAGRAM

Internal Green Layer