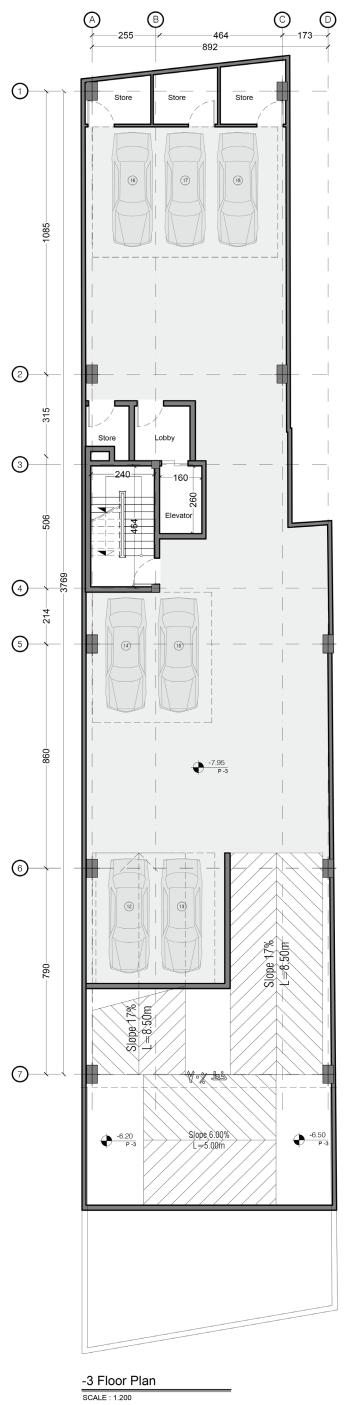

## PEIDA STUDIO

Peida Studio is a young community based on friendly relations, which is looking for new and ambitious experiences with an emphasis on extensive knowledge and experience. Creating an atmosphere based on providing comfort and creating a safe, compatible and new platform is the key approach of this collection.

INFO FOUNDED BY ANNA AKHLAGHI & HOSSEIN KARIMI, 2016

ADDRESS:NO.2, KERMANSHAHI D.END, FANAKHOSROST,

TAJRISH SQ , TEHRAN

EMAIL: PEIDASTUDIO@YAHOO.COM

INSTAGRAM : PEIDA.STUDIO TEL : 02122719221 - 09124845112



Extruding Mass





Each Floor Has Two Levels

## CONCEPT DIAGRAM



Internal Green Layer