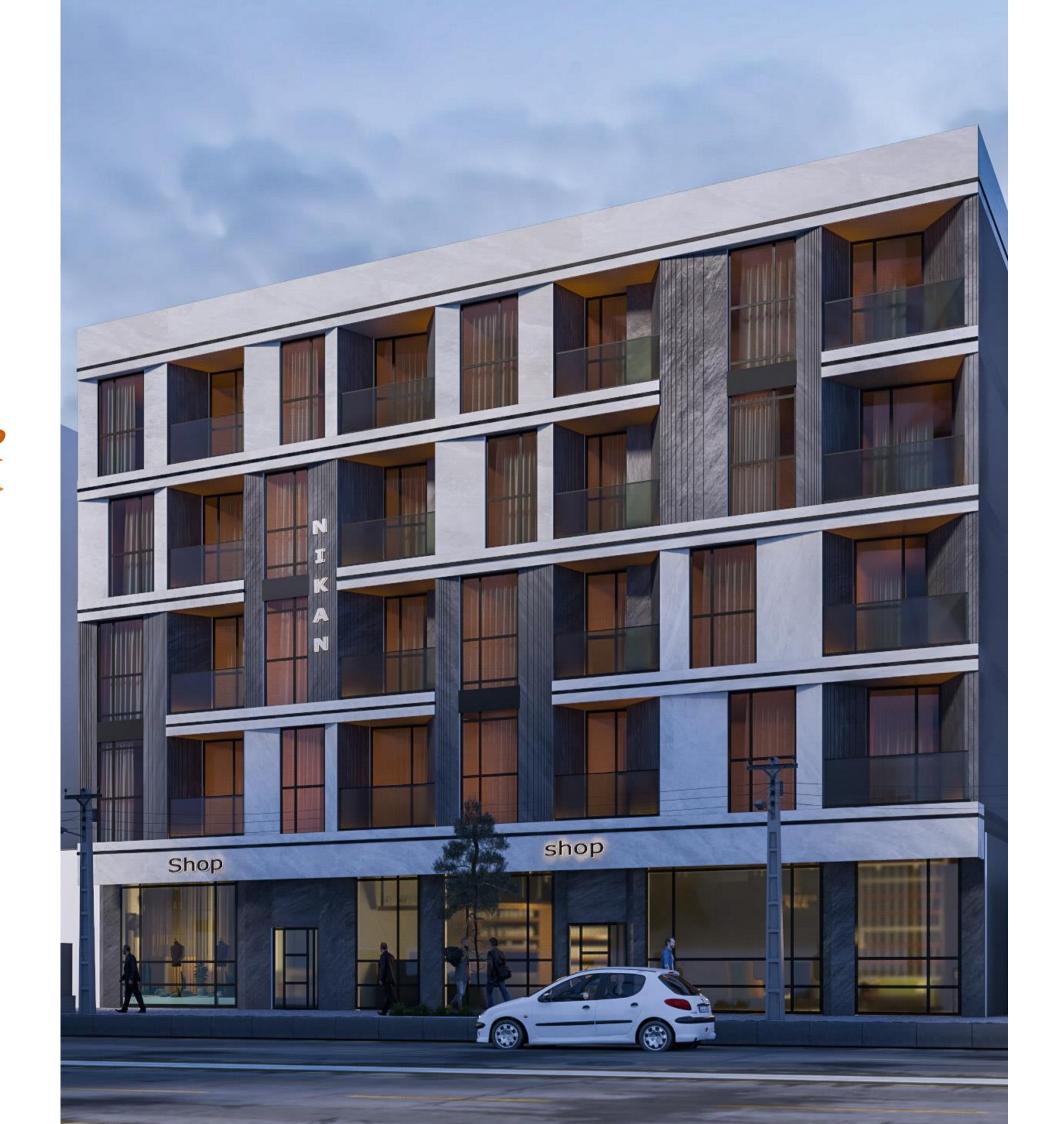

## RENDER

DESIGN

ARCHITECTURAL DIAGRAM

TECHNICAL REPORTS

### RENDER

DESIGN

ARCHITECTURAL DIAGRAM

DESIGN

ARCHITECTURAL DIAGRAM

ARCHITECTURAL DIAGRAM

TECHNICAL REPORTS

### DESIGN 🖺

DESIGN

ARCHITECTURAL DIAGRAM

ARCHITECTURAL DIAGRAM

| Row | Materials<br>Type                       | Colors           | Coverage<br>percent |
|-----|-----------------------------------------|------------------|---------------------|
| •   | Black metal sheet                       | black            | 7%                  |
| 2   | Artificial<br>white<br>stone            | white            | 28%                 |
| 3   | Steel sheet<br>surrounded<br>with light | silver           | 2%                  |
| 4   | Artificial gray stone                   | Dark<br>gray     | 28%                 |
| 5   | Glass                                   | Transp<br>arency | 25%                 |
| 6   | Gray stone                              | Dark<br>gray     | 10%                 |