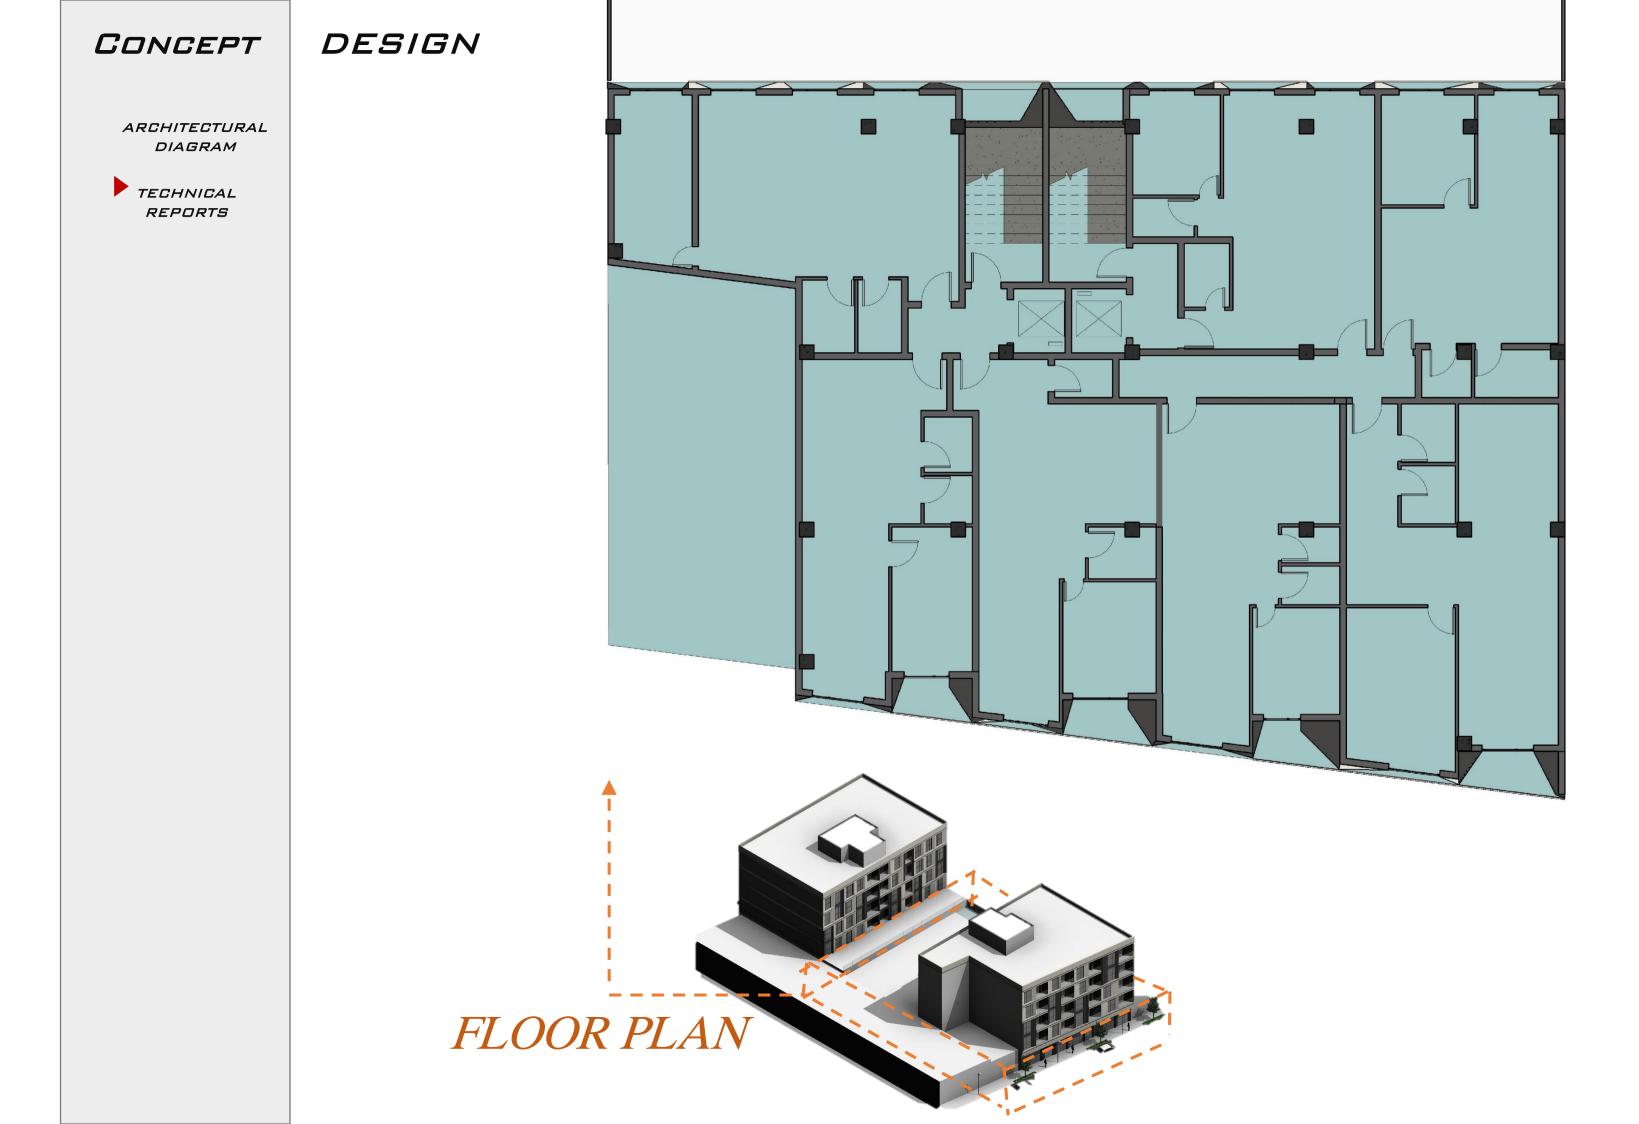

## ARCHITECTURAL DIAGRAM

ARCHITECTURAL DIAGRAM

> TECHNICAL REPORTS

ARCHITECTURAL DIAGRAM

> TECHNICAL REPORTS

• Angular Surfaces to create light and shadow play

- Combination of vertical surfaces with horizontal planes
- Adding windows
- Rhythm

### CONCEPT DESIGN

ARCHITECTURAL DIAGRAM

DESIGN

ARCHITECTURAL DIAGRAM

TECHNICAL REPORTS