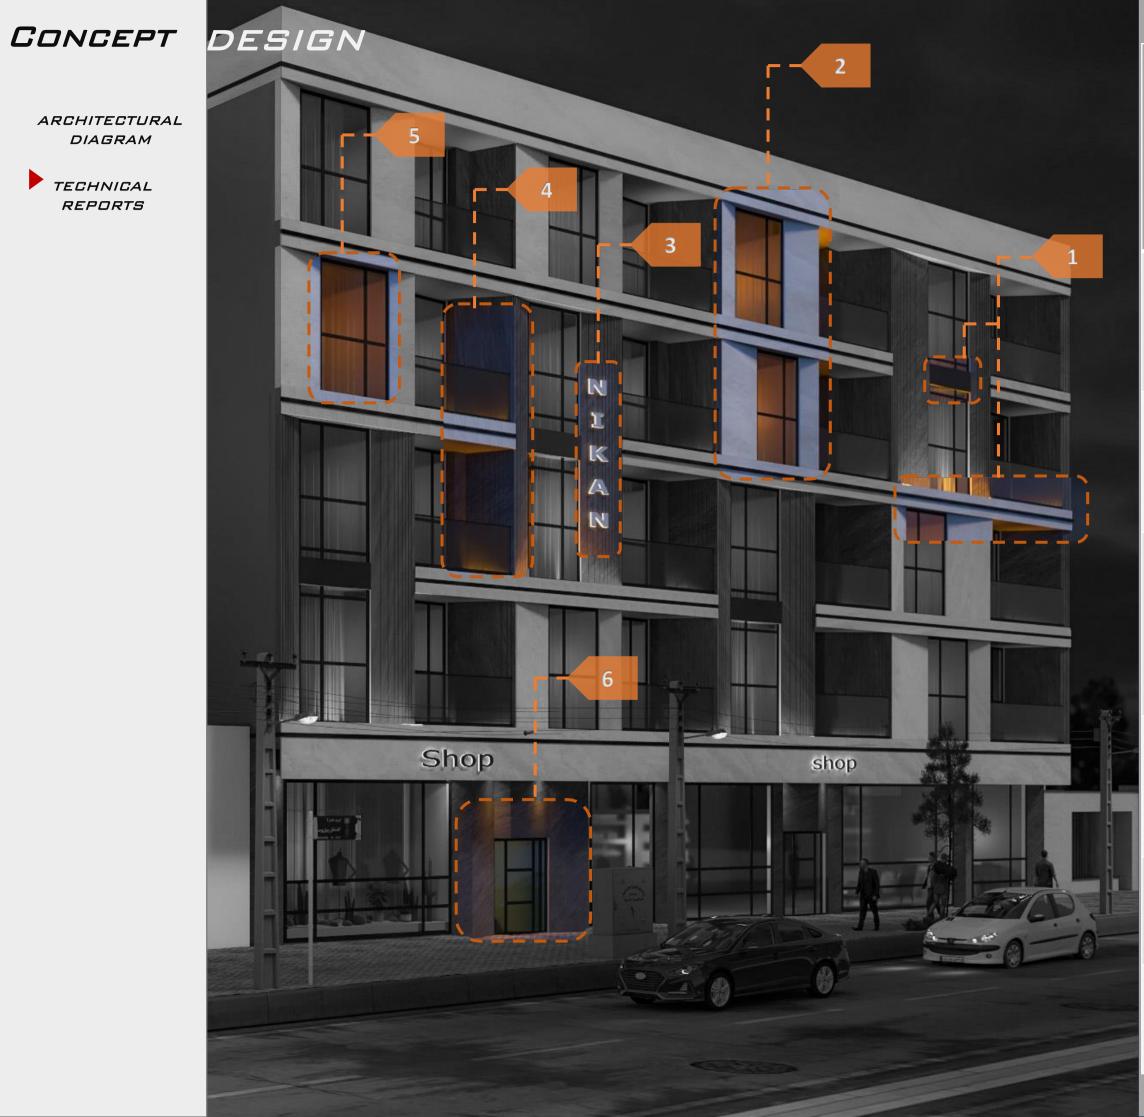

### DESIGN 🖺

DESIGN

ARCHITECTURAL DIAGRAM

ARCHITECTURAL DIAGRAM

| Row | Materials<br>Type                       | Colors           | Coverage<br>percent |
|-----|-----------------------------------------|------------------|---------------------|
| •   | Black metal sheet                       | black            | 7%                  |
| 2   | Artificial<br>white<br>stone            | white            | 28%                 |
| 3   | Steel sheet<br>surrounded<br>with light | silver           | 2%                  |
| 4   | Artificial gray stone                   | Dark<br>gray     | 28%                 |
| 5   | Glass                                   | Transp<br>arency | 25%                 |
| 6   | Gray stone                              | Dark<br>gray     | 10%                 |