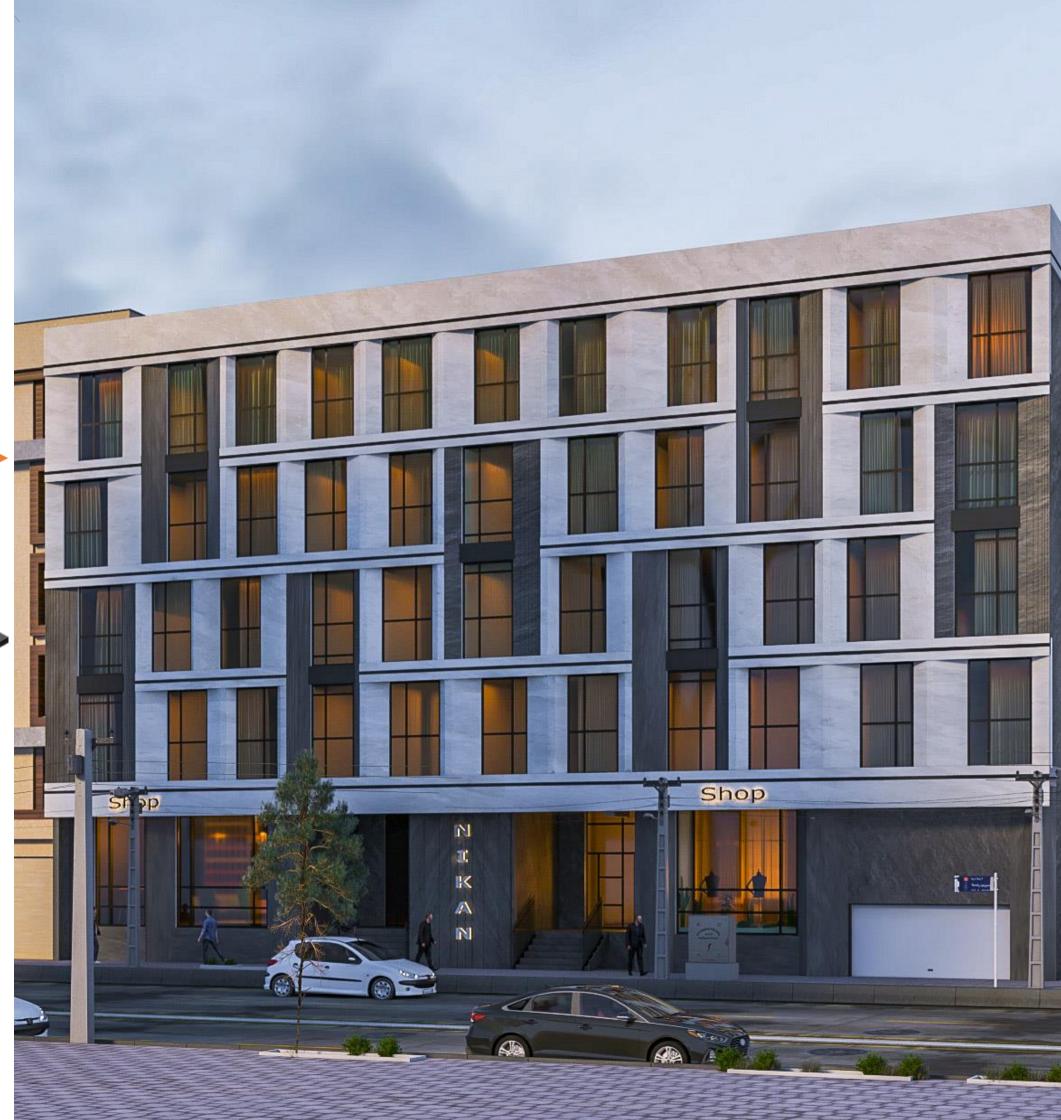

### **Project Goals and Objectives:**

- Preserving the plan
- Selecting suitable materials
- Modern architectural style

• Due to the presence of multiple windows and balconies, vertical surfaces are positioned on the facade

ARCHITECTURAL DIAGRAM

> TECHNICAL REPORTS

• Angular Surfaces to create light and shadow play

- Combination of vertical surfaces with horizontal planes
- Adding windows
- Rhythm

### DESIGN 🖺

DESIGN

ARCHITECTURAL DIAGRAM

ARCHITECTURAL DIAGRAM

| Row | Materials<br>Type                       | Colors           | Coverage<br>percent |
|-----|-----------------------------------------|------------------|---------------------|
| •   | Black metal sheet                       | black            | 7%                  |
| 2   | Artificial<br>white<br>stone            | white            | 28%                 |
| 3   | Steel sheet<br>surrounded<br>with light | silver           | 2%                  |
| 4   | Artificial gray stone                   | Dark<br>gray     | 28%                 |
| 5   | Glass                                   | Transp<br>arency | 25%                 |
| 6   | Gray stone                              | Dark<br>gray     | 10%                 |