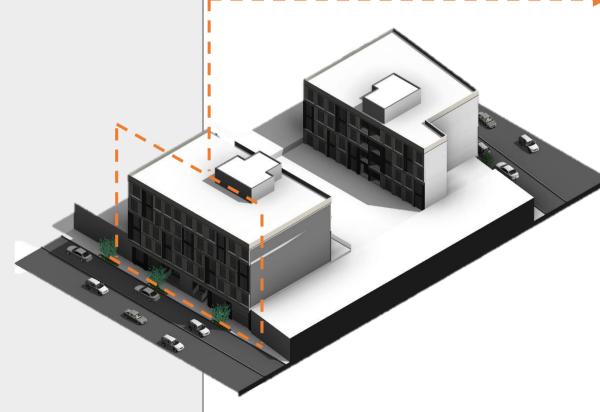

# NIKAN PROJECT

## ARCHITECTURAL DIAGRAM

ARCHITECTURAL DIAGRAM

> TECHNICAL REPORTS

### DESIGN

### **Project Goals and Objectives:**

- Preserving the plan
- Selecting suitable materials
- Modern architectural style

• Due to the presence of multiple windows and balconies, vertical surfaces are positioned on the facade



ARCHITECTURAL DIAGRAM

> TECHNICAL REPORTS



• Angular Surfaces to create light and shadow play

- Combination of vertical surfaces with horizontal planes
- Adding windows
- Rhythm

### DESIGN

ARCHITECTURAL DIAGRAM





DESIGN

ARCHITECTURAL DIAGRAM







### CONCEPT DESIGN

ARCHITECTURAL DIAGRAM





DESIGN

ARCHITECTURAL DIAGRAM

TECHNICAL REPORTS

## RENDER





DESIGN

ARCHITECTURAL DIAGRAM

TECHNICAL REPORTS

### RENDER





DESIGN

ARCHITECTURAL DIAGRAM





DESIGN

ARCHITECTURAL DIAGRAM





ARCHITECTURAL DIAGRAM

TECHNICAL REPORTS

### DESIGN 🖺







DESIGN

ARCHITECTURAL DIAGRAM



ARCHITECTURAL DIAGRAM



| Row | Materials<br>Type                       | Colors           | Coverage<br>percent |
|-----|-----------------------------------------|------------------|---------------------|
| •   | Black metal sheet                       | black            | 7%                  |
| 2   | Artificial<br>white<br>stone            | white            | 28%                 |
| 3   | Steel sheet<br>surrounded<br>with light | silver           | 2%                  |
| 4   | Artificial gray stone                   | Dark<br>gray     | 28%