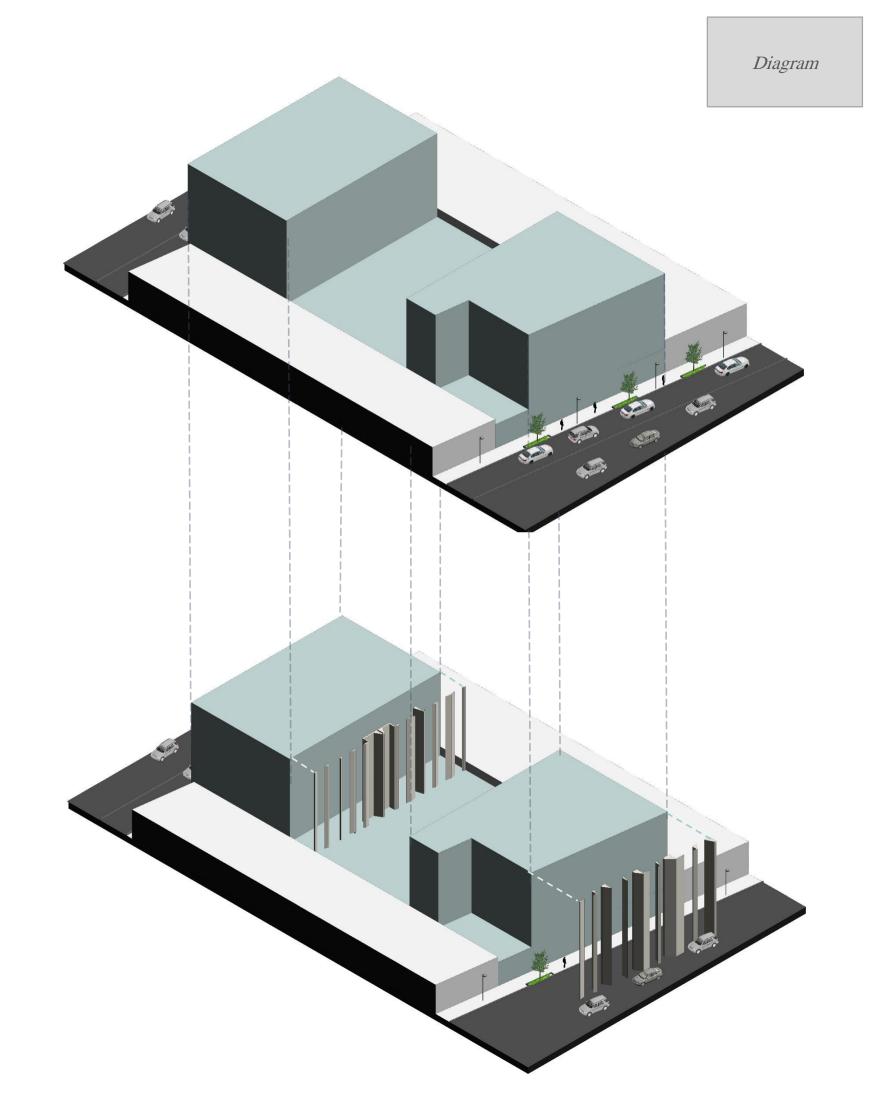

### **Project Goals and Objectives:**

- Preserving the plan
- Selecting suitable materials
- Modern architectural style

• Due to the presence of multiple windows and balconies, vertical surfaces are positioned on the facade

ARCHITECTURAL DIAGRAM

> TECHNICAL REPORTS

• Angular Surfaces to create light and shadow play

- Combination of vertical surfaces with horizontal planes
- Adding windows
- Rhythm