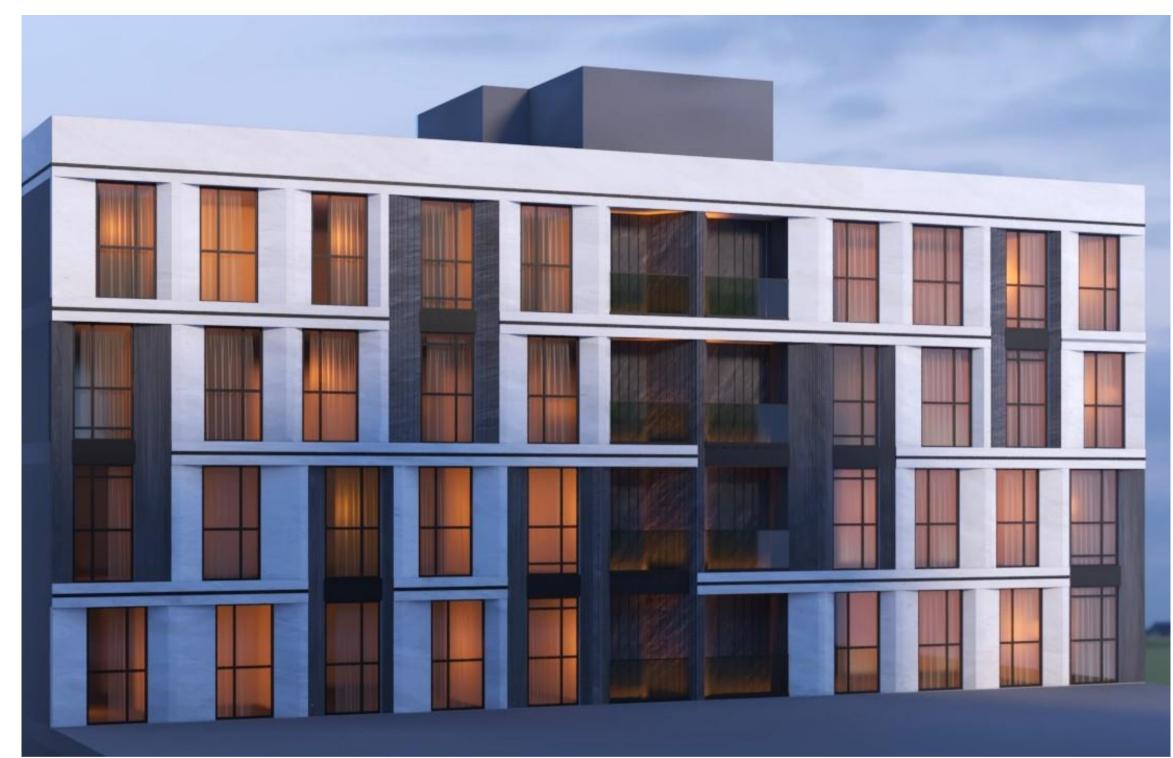

### DESIGN 🖺

DESIGN

ARCHITECTURAL DIAGRAM

ARCHITECTURAL DIAGRAM

| Row | Materials<br>Type                       | Colors           | Coverage<br>percent |
|-----|-----------------------------------------|------------------|---------------------|
| •   | Black metal sheet                       | black            | 7%                  |
| 2   | Artificial<br>white<br>stone            | white            | 28%                 |
| 3   | Steel sheet<br>surrounded<br>with light | silver           | 2%                  |
| 4   | Artificial gray stone                   | Dark<br>gray     | 28%                 |
| 5   | Glass                                   | Transp<br>arency | 25%                 |
| 6   | Gray stone                              | Dark<br>gray     | 10%                 |