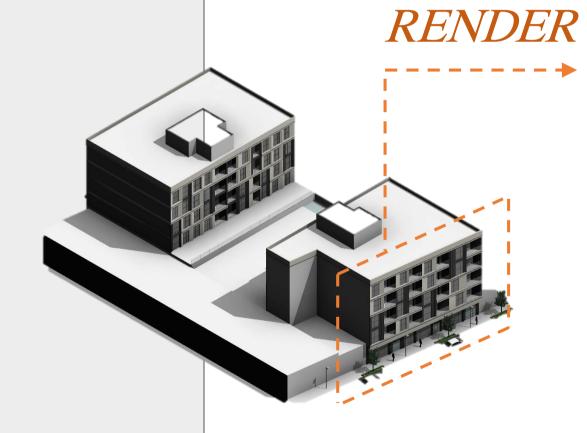

# NIKAN PROJECT

## ARCHITECTURAL DIAGRAM

ARCHITECTURAL DIAGRAM

> TECHNICAL REPORTS

### DESIGN

### **Project Goals and Objectives:**

- Preserving the plan
- Selecting suitable materials
- Modern architectural style

• Due to the presence of multiple windows and balconies, vertical surfaces are positioned on the facade



ARCHITECTURAL DIAGRAM

> TECHNICAL REPORTS



• Angular Surfaces to create light and shadow play

- Combination of vertical surfaces with horizontal planes
- Adding windows
- Rhythm

### DESIGN

ARCHITECTURAL DIAGRAM





DESIGN

ARCHITECTURAL DIAGRAM







### CONCEPT DESIGN

ARCHITECTURAL DIAGRAM





DESIGN

ARCHITECTURAL DIAGRAM

TECHNICAL REPORTS

## RENDER





DESIGN

ARCHITECTURAL DIAGRAM

TECHNICAL REPORTS

### RENDER





DESIGN

ARCHITECTURAL DIAGRAM





DESIGN

ARCHITECTURAL DIAGRAM





ARCHITECTURAL DIAGRAM

TECHNICAL REPORTS

### DESIGN 🖺







DESIGN

ARCHITECTURAL DIAGRAM



ARCHITECTURAL DIAGRAM



| Row | Materials<br>Type                       | Colors           | Coverage<br>percent |
|-----|-----------------------------------------|------------------|---------------------|
| •   | Black metal sheet                       | black            | 7%                  |
| 2   | Artificial<br>white<br>stone            | white            | 28%                 |
| 3   | Steel sheet<br>surrounded<br>with light | silver           | 2%                  |
| 4   | Artificial g