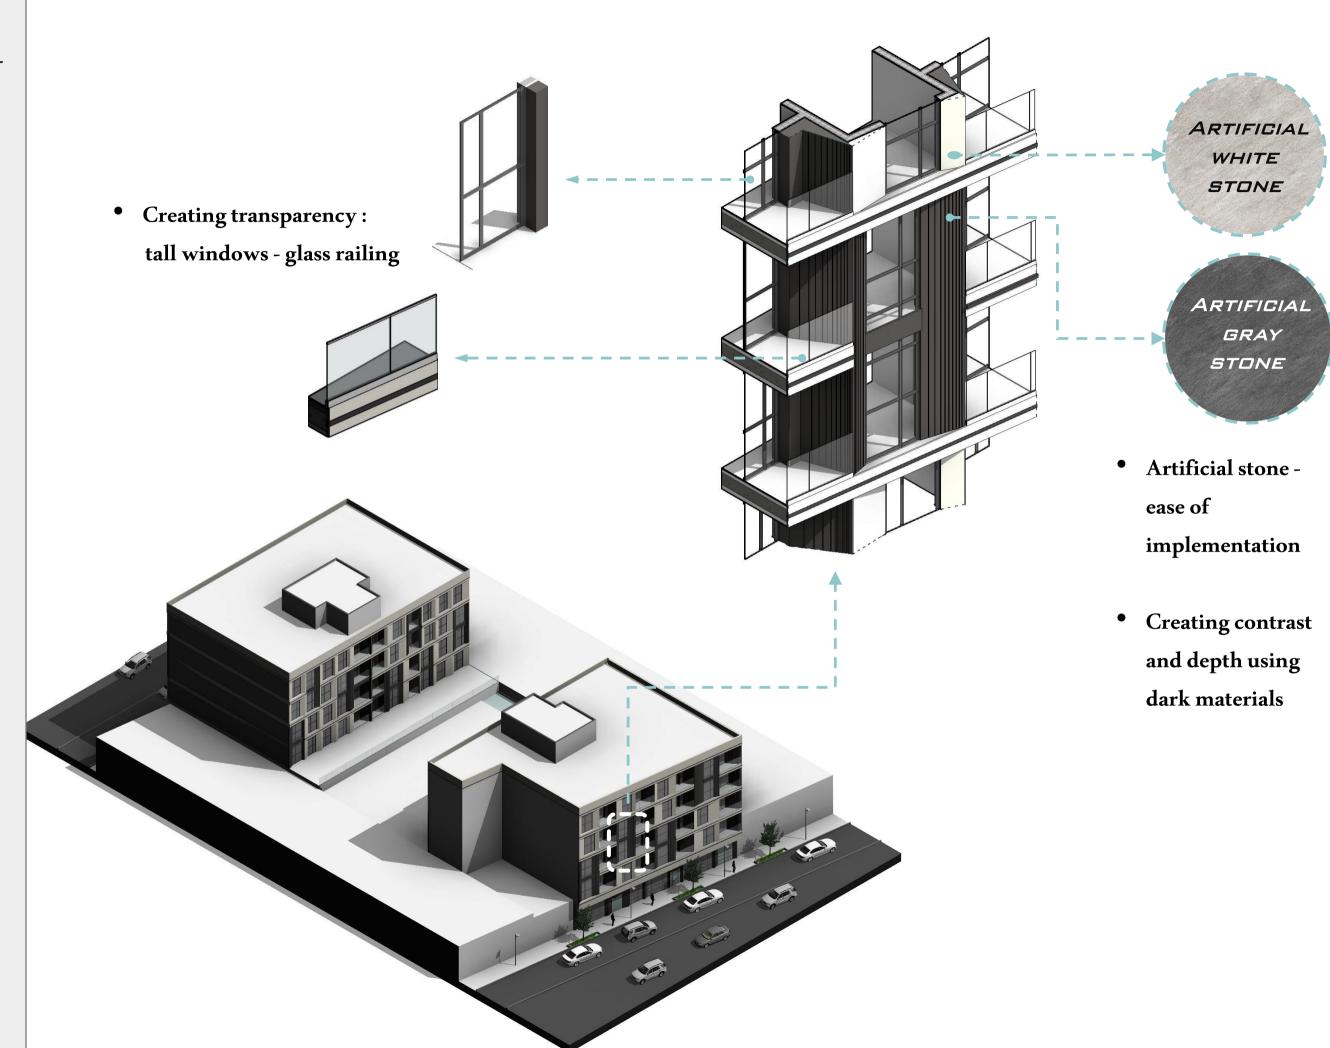

### DESIGN 🖺

DESIGN

ARCHITECTURAL DIAGRAM

ARCHITECTURAL DIAGRAM

| Row | Materials<br>Type                       | Colors           | Coverage<br>percent |
|-----|-----------------------------------------|------------------|---------------------|
| •   | Black metal sheet                       | black            | 7%                  |
| 2   | Artificial<br>white<br>stone            | white            | 28%                 |
| 3   | Steel sheet<br>surrounded<br>with light | silver           | 2%                  |
| 4   | Artificial gray stone                   | Dark<br>gray     | 28%                 |
| 5   | Glass                                   | Transp<br>arency | 25%                 |
| 6   | Gray stone                              | Dark<br>gray     | 10%                 |