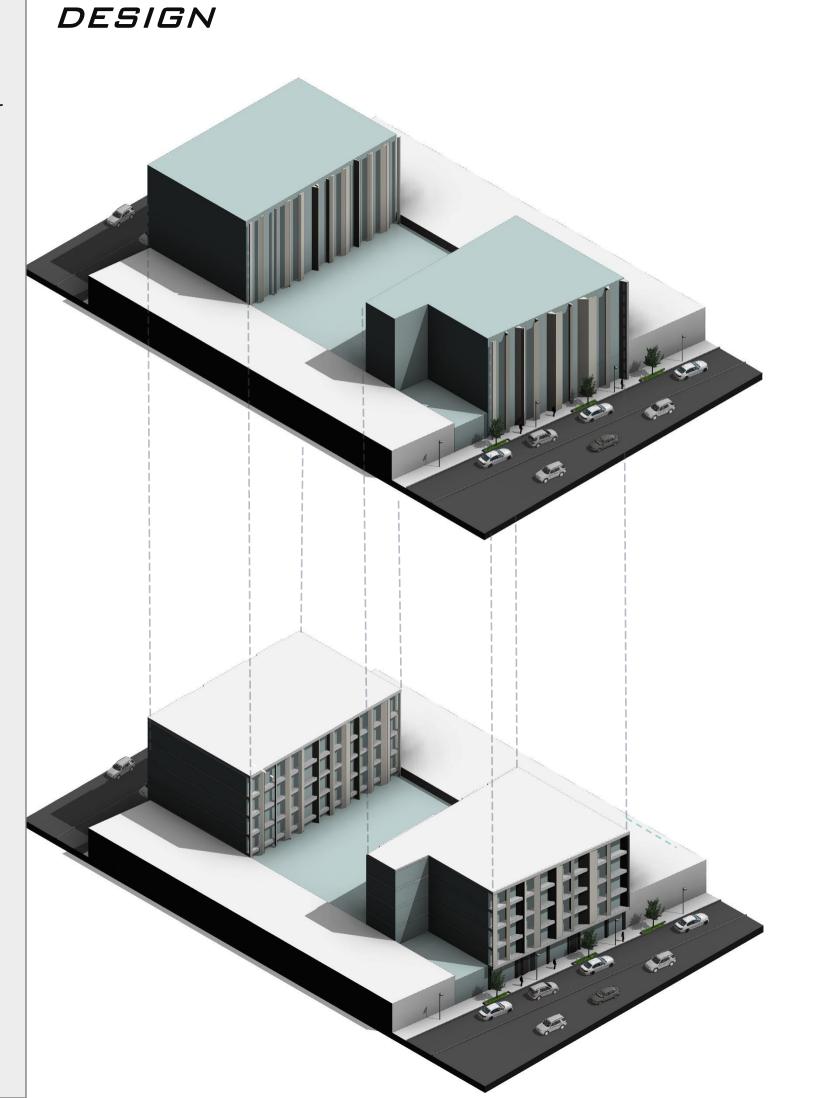

### DESIGN

### **Project Goals and Objectives:**

- Preserving the plan
- Selecting suitable materials
- Modern architectural style

• Due to the presence of multiple windows and balconies, vertical surfaces are positioned on the facade

ARCHITECTURAL DIAGRAM

> TECHNICAL REPORTS

• Angular Surfaces to create light and shadow play

- Combination of vertical surfaces with horizontal planes
- Adding windows
- Rhythm