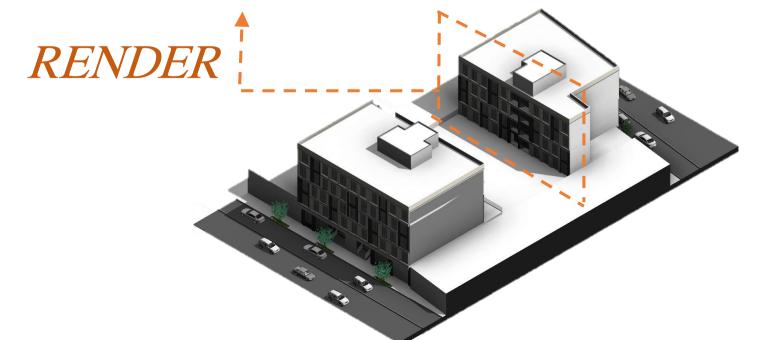

# NIKAN PROJECT

## ARCHITECTURAL DIAGRAM

ARCHITECTURAL DIAGRAM

> TECHNICAL REPORTS

### DESIGN

### **Project Goals and Objectives:**

- Preserving the plan
- Selecting suitable materials
- Modern architectural style

• Due to the presence of multiple windows and balconies, vertical surfaces are positioned on the facade



ARCHITECTURAL DIAGRAM

> TECHNICAL REPORTS



• Angular Surfaces to create light and shadow play

- Combination of vertical surfaces with horizontal planes
- Adding windows
- Rhythm

### DESIGN

ARCHITECTURAL DIAGRAM





DESIGN

ARCHITECTURAL DIAGRAM







### CONCEPT DESIGN

ARCHITECTURAL DIAGRAM





DESIGN

ARCHITECTURAL DIAGRAM

TECHNICAL REPORTS

## RENDER





DESIGN

ARCHITECTURAL DIAGRAM

TECHNICAL REPORTS

### RENDER





DESIGN

ARCHITECTURAL DIAGRAM





DESIGN

ARCHITECTURAL DIAGRAM





ARCHITECTURAL DIAGRAM

TECHNICAL REPORTS

### DESIGN 🖺







DESIGN

ARCHITECTURAL DIAGRAM



ARCHITECTURAL DIAGRAM



| Row | Materials<br>Type                       | Colors           | Coverage<br>percent |
|-----|-----------------------------------------|------------------|---------------------|
| •   | Black metal sheet                       | black            | 7%                  |
| 2   | Artificial<br>white<br>stone            | white            | 28%                 |
| 3   | Steel sheet<br>surrounded<br>with light | silver           | 2%                  |
| 4   | Artificial gray stone                   | Dark<br>gray     | 28%                 |
| 5   | Glass                                   | Transp<br>arency | 25%                 |
| 6