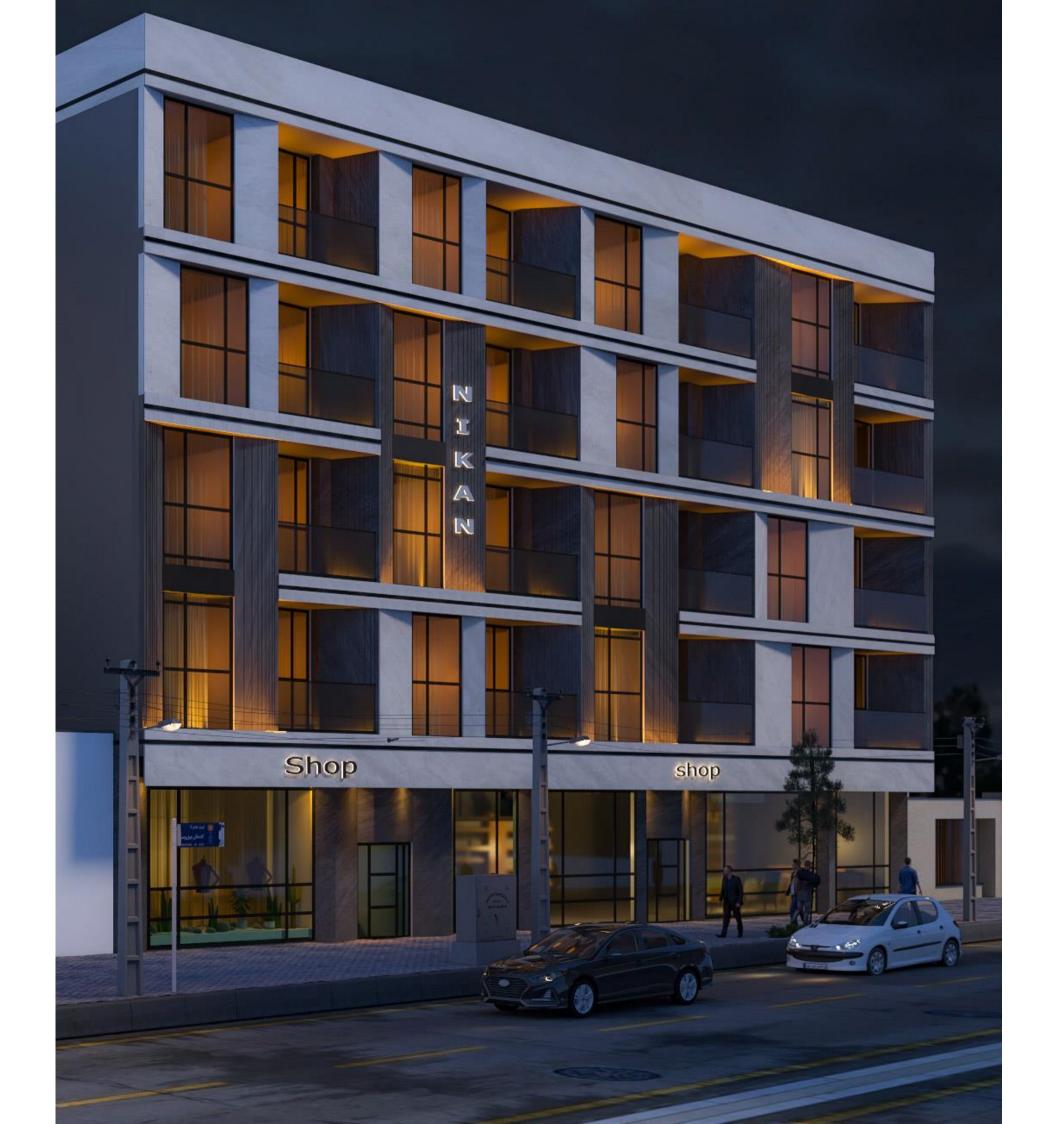

## RENDER

DESIGN

ARCHITECTURAL DIAGRAM

TECHNICAL REPORTS

### RENDER

DESIGN

ARCHITECTURAL DIAGRAM

DESIGN

ARCHITECTURAL DIAGRAM

ARCHITECTURAL DIAGRAM

TECHNICAL REPORTS

### DESIGN 🖺

DESIGN

ARCHITECTURAL DIAGRAM

ARCHITECTURAL DIAGRAM

| Row | Materials<br>Type                       | Colors           | Coverage<br>percent |
|-----|-----------------------------------------|------------------|---------------------|
| •   | Black metal sheet                       | black            | 7%                  |
| 2   | Artificial<br>white<br>stone            | white            | 28%                 |
| 3   | Steel sheet<br>surrounded<br>with light | silver           | 2%                  |
| 4   | Artificial gray stone                   | Dark<br>gray     | 28%                 |
| 5   | Glass                                   | Transp<br>arency | 25%                 |
| 6   | Gray stone                              | Dark<br>gray     | 10%                 |