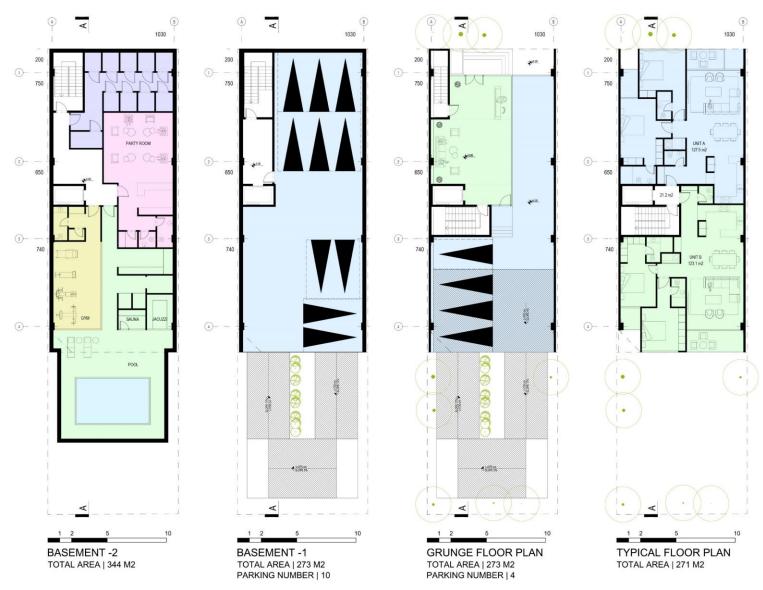

# ALT 01-15 PARKING

# ALT 01- 15 PARKING

# **ALT 01-15 PARKING**

**SOUTH VIEW** 

**SOUTH VIEW** 

**NORTH VIEW** 