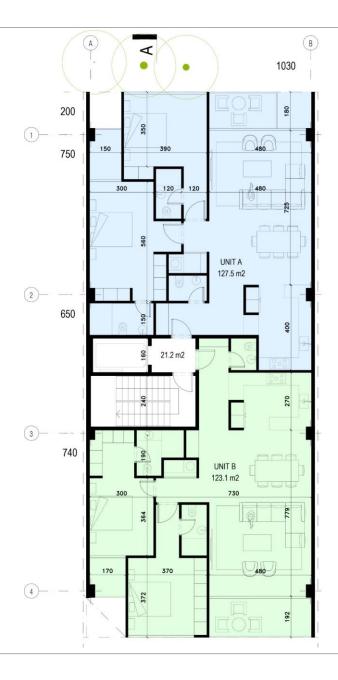

# ALT 02-14 PARKING

# ALT 02- 14 PARKING

# **ALT 02-14 PARKING**

**SOUTH VIEW** 

**SOUTH VIEW** 

**NORTH VIEW** 