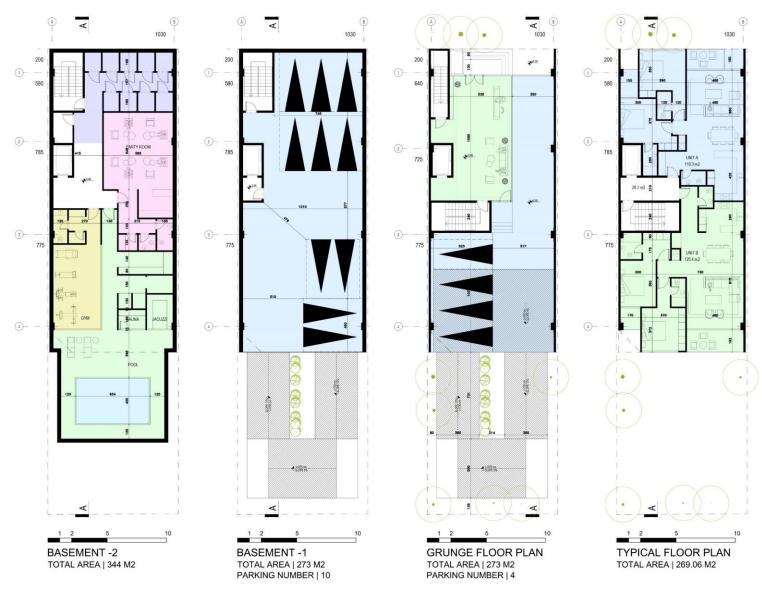

# ALT 01-15 PARKING

# ALT 01- 15 PARKING

# **ALT 01-15 PARKING**

**SOUTH VIEW** 

**SOUTH VIEW** 

**NORTH VIEW** 