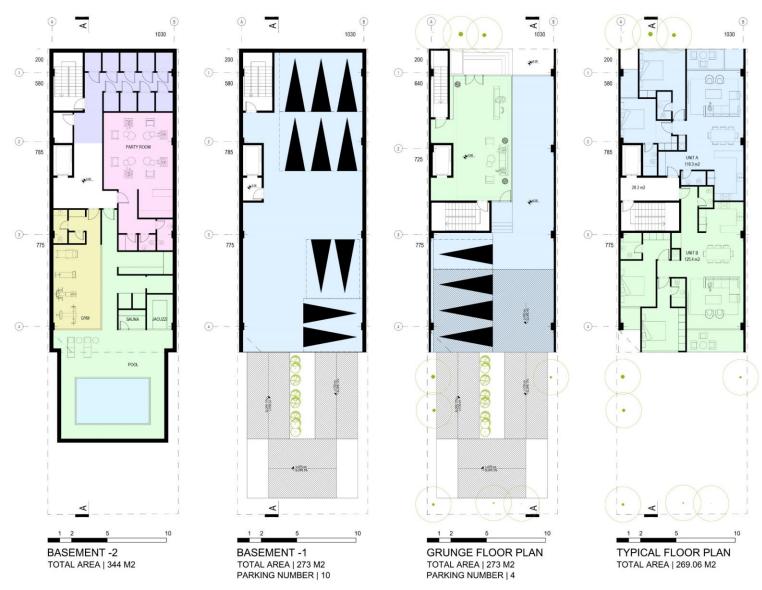

# ALT 01-15 PARKING

# ALT 01- 15 PARKING

# **ALT 01-15 PARKING**

**SOUTH VIEW** 

**SOUTH VIEW** 

**NORTH VIEW** 