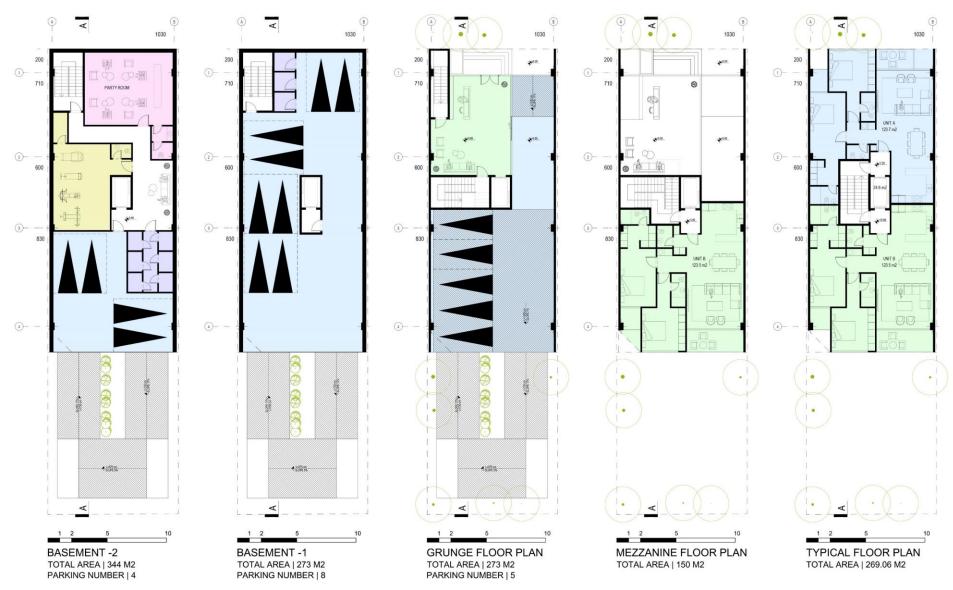

# ALT 01-15 PARKING

# ALT 01- 15 PARKING

# **ALT 01-15 PARKING**

**SOUTH VIEW** 

**SOUTH VIEW** 

**NORTH VIEW** 