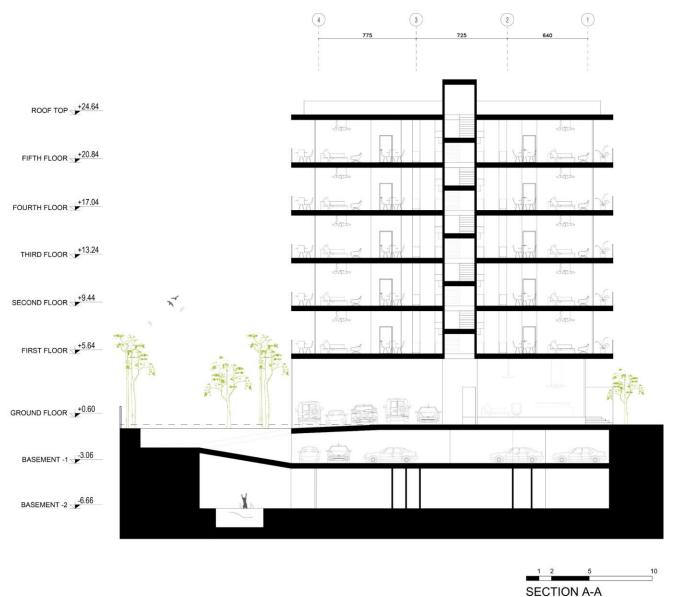

# ALT 01-15 PARKING

# ALT 01- 15 PARKING

# **ALT 01-15 PARKING**

**SOUTH VIEW** 

**SOUTH VIEW** 

**NORTH VIEW** 