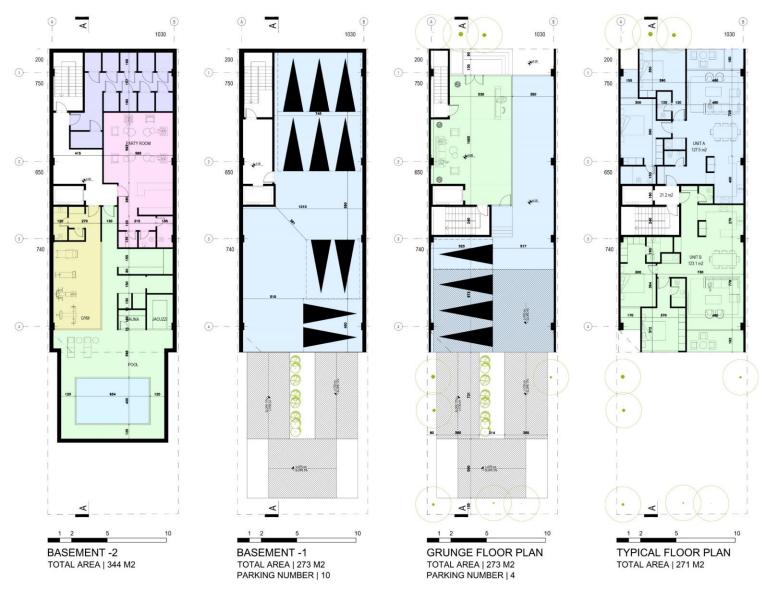

ATIVE 03-a** 

**ALTERNATIVE 03-b** 

**ALTERNATIVE 04** 

سه بعدی های ارائه شده برای هر آلترناتیو قابلیت جایگزینی در تمامی گزینه ها را دارد.



# ALT 01-15 PARKING



# ALT 01-15 PARKING



# ALT 01- 15 PARKING



# **ALT 01-15 PARKING**







**SOUTH VIEW** 



**SOUTH VIEW** 







**NORTH VIEW** 

# 

# ALT 02-14 PARKING



# ALT 02-14 PARKING



# ALT 02- 14 PARKING





# **ALT 02-14 PARKING**







**SOUTH VIEW** 



**SOUTH VIEW** 









**NORTH VIEW** 

# 

# ALT 03-a | 13 PARKING



# **ALT 03-13 PARKING**



# ALT 03-13 PARKING







**SOUTH VIEW** 



**SOUTH VIEW** 



**SOUTH VIEW** 







**NORTH VIEW** 

# ALT 03-b | 17 PARKING



### **ALT 03-17 PARKING**





**SOUTH VIEW** 



**SOUTH VIEW** 





**SOUTH VIEW** 



**NORTH VIEW** 

# 

## **ALT 04-14 PARKING**



## **ALT 04-14 PARKING**



# ALT 04- 14 PARKING





# ALT 04- 14 PARKING









**SOUTH VIEW** 



**SOUTH VIEW** 



**SOUTH VIEW** 



**SOUTH VIEW** 





**NORTH VIEW** 

☑ info@foroffice.ir



@for\_architecture\_office

09129539959 | 09120120631



تهران، ونک، ملاصدرا، شیراز شمالی، زاینده رود غربی، مجتمع پارک پرنس