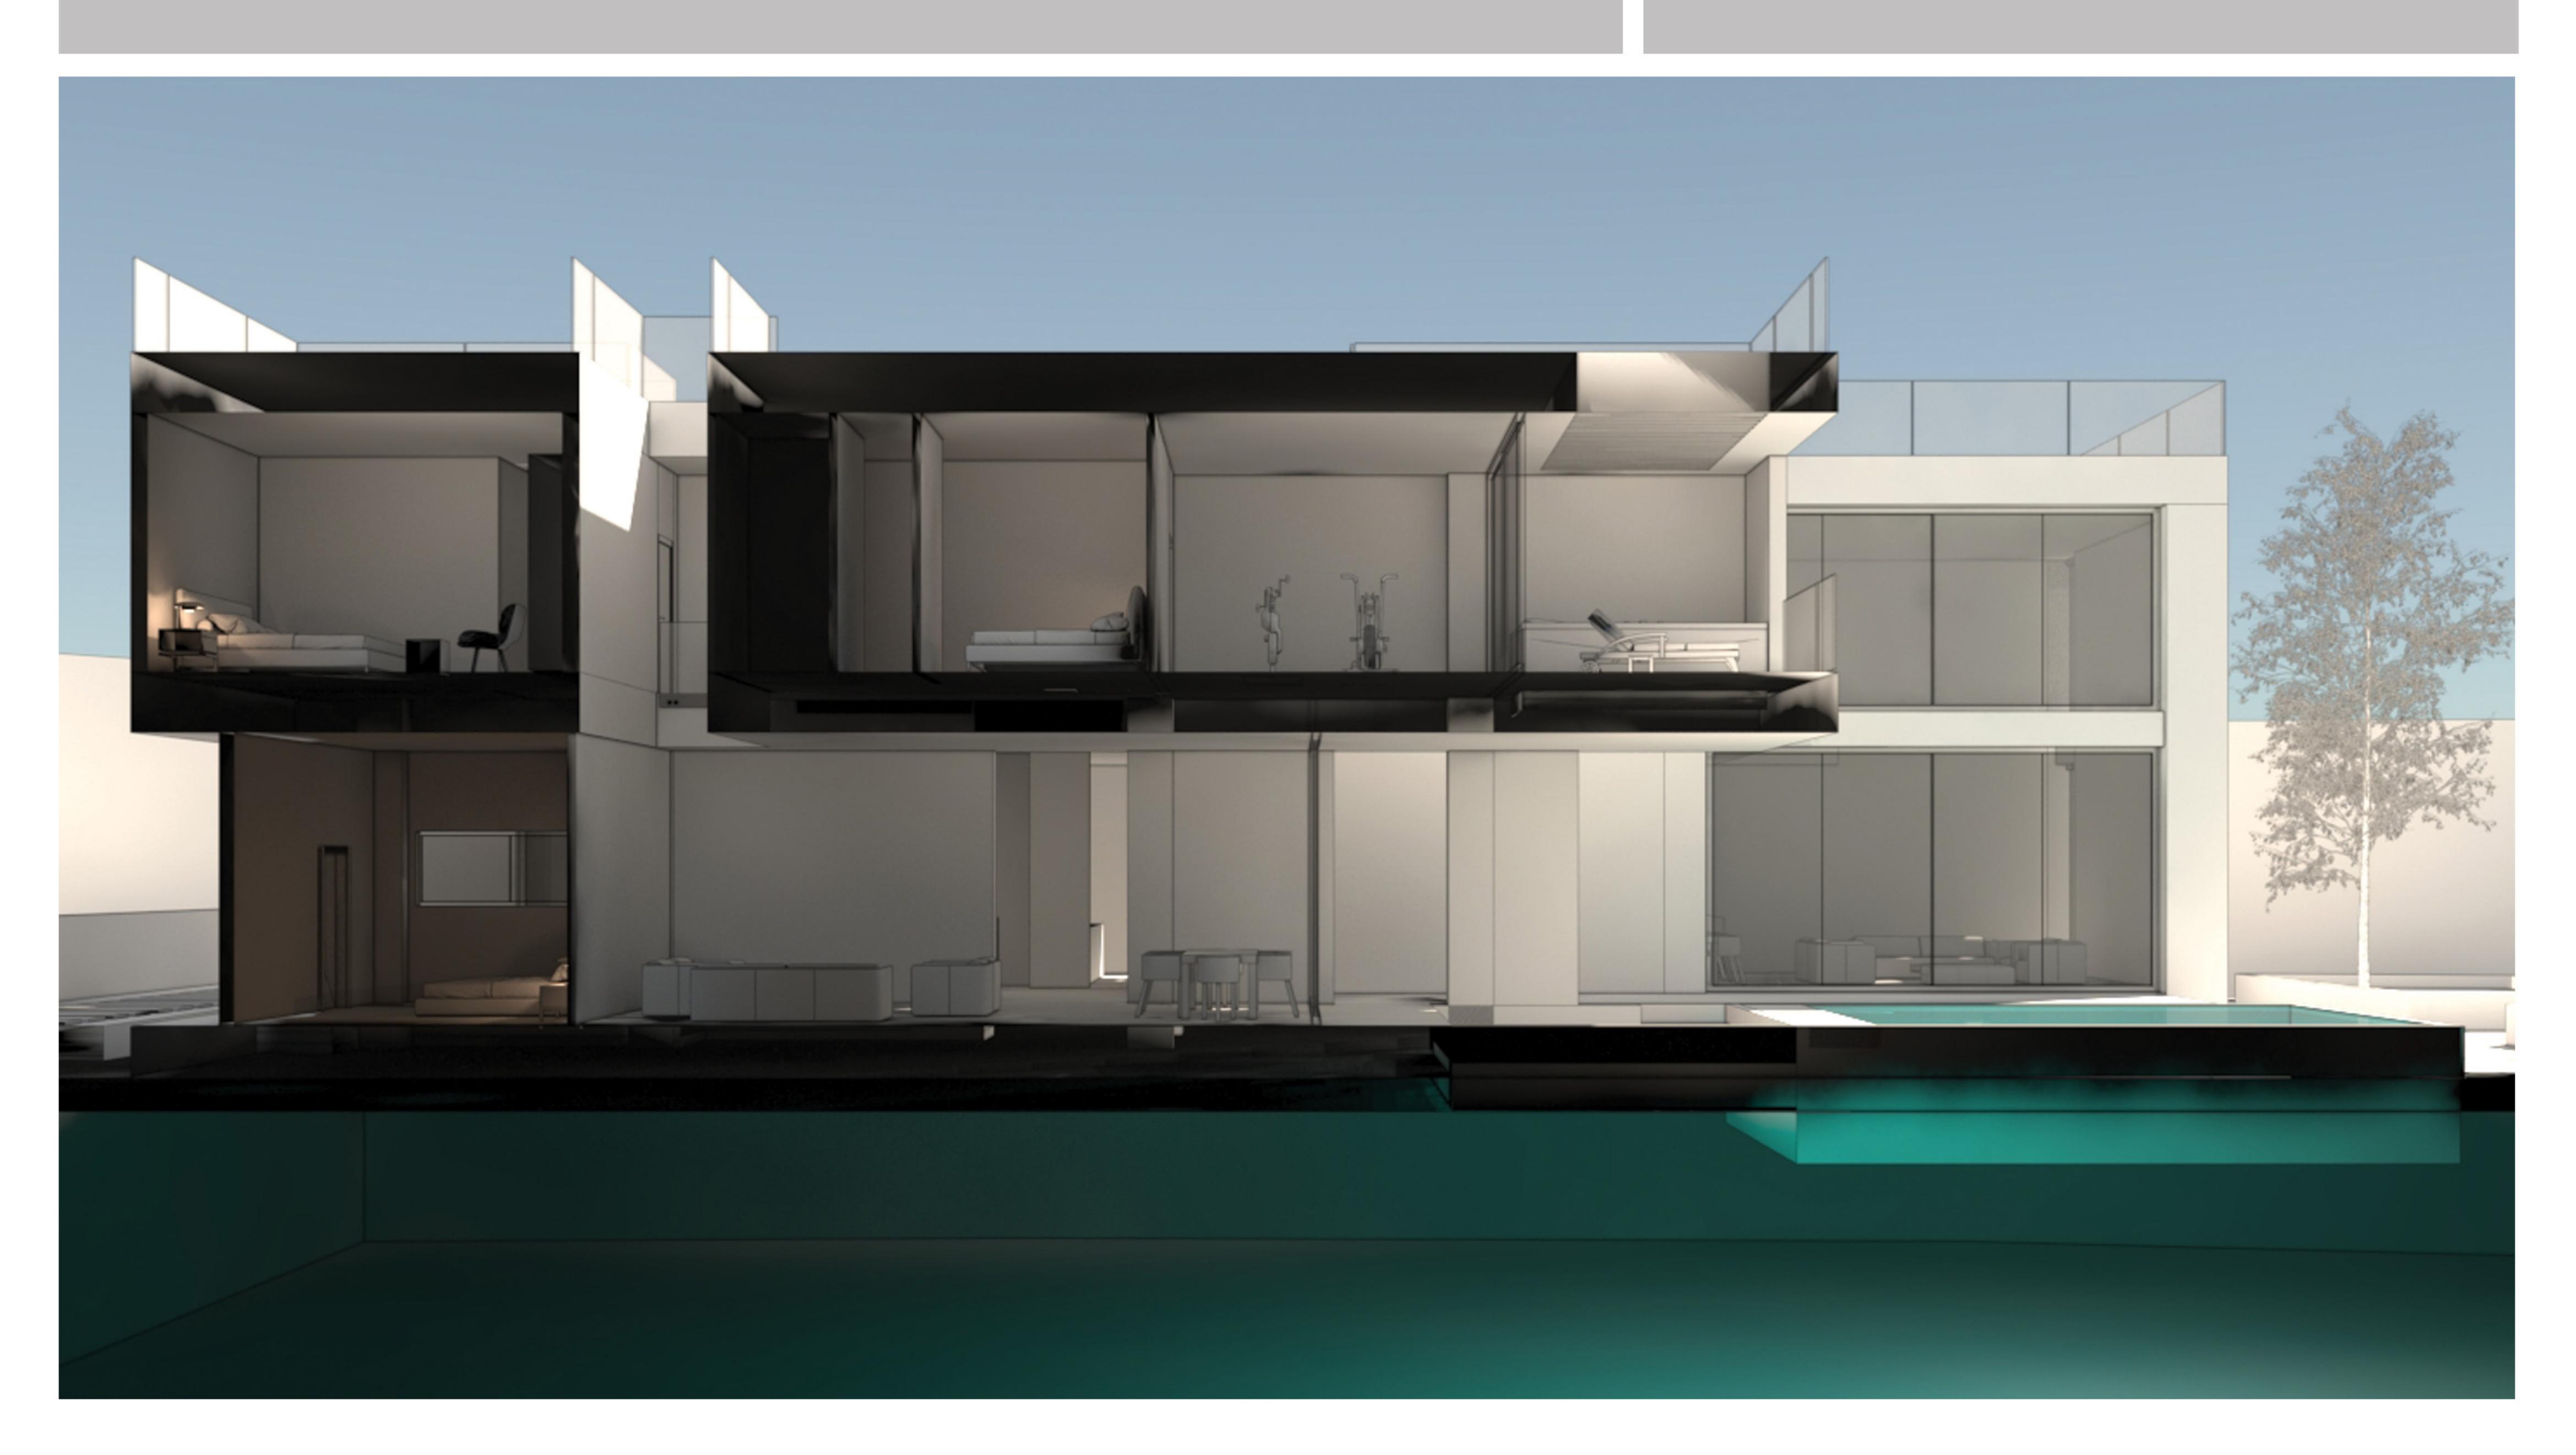

Narenj Jilla



# Forest and Sea

Perception of the Subject of Design in Interaction with the Natural Environment.



Analysis Diagrams

#### sometric View





Explosive View



- ② Bar
- 3 Gym
- 4 Hot Tub
- Terrace
- Master Room
- 7 Closet Room
- 8 Bathroom

Dimension Plan Level +4.20



- ② Bar
- ③ Gym
- 4 Hot Tub
- ⑤ Terrace
- Master Room
- 7 Closet Room
- Bathroom

Furniture Plan Level +4.20 Architecture
plans



Architecture
plans

① Parking

3 Fire place

④ Entrance

7 Kitchen

8 Kitchen

9 TV Room

11 Guest Room

② Closet Room

Bathroom

Staff Room

© Courtyard

10 WC

5 Living Room

6 Dining Room

2 Pool



Roof Garden Plan

Architecture
plans



















# Sections



## Sections



Sections