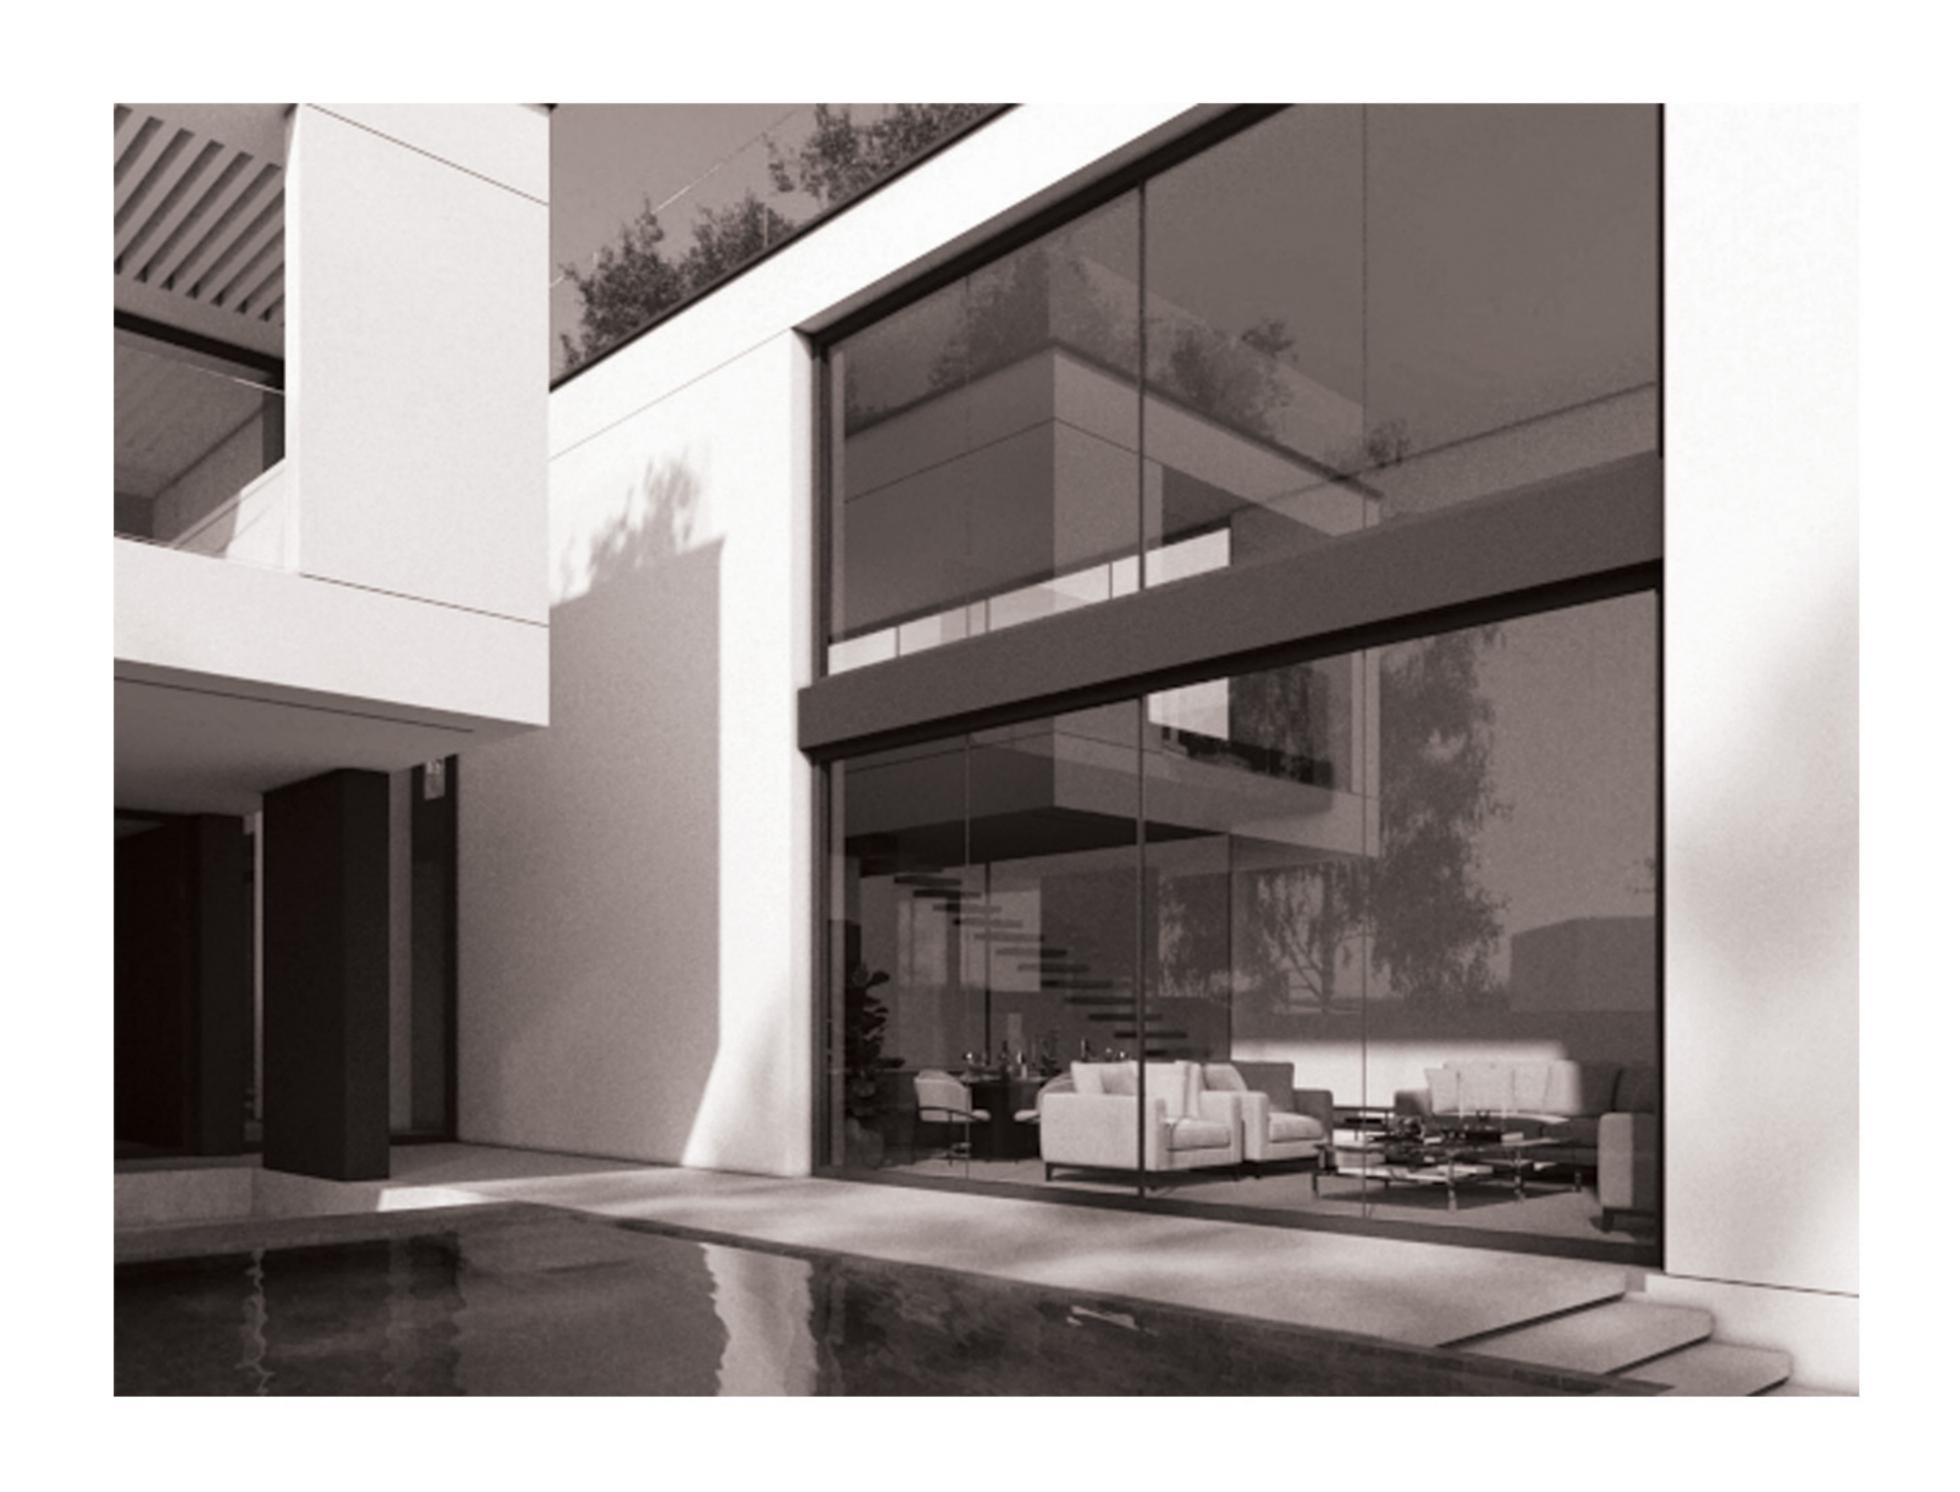

Narenj Jilla



# Forest and Sea

Perception of the Subject of Design in Interaction with the Natural Environment.



Analysis Diagrams

#### sometric View





Explosive View



- ② Bar
- 3 Gym
- 4 Hot Tub
- Terrace
- Master Room
- 7 Closet Room
- 8 Bathroom

Dimension Plan Level +4.20



- ② Bar
- ③ Gym
- 4 Hot Tub
- ⑤ Terrace
- Master Room
- 7 Closet Room
- Bathroom

Furniture Plan Level +4.20 Architecture
plans



Architecture
plans

① Parking

3 Fire place

④ Entrance

7 Kitchen

8 Kitchen

9 TV Room

11 Guest Room

② Closet Room

Bathroom

Staff Room

© Courtyard

10 WC

5 Living Room

6 Dining Room

2 Pool



Roof Garden Plan

Architecture
plans



















# Sections



## Sections



Sections