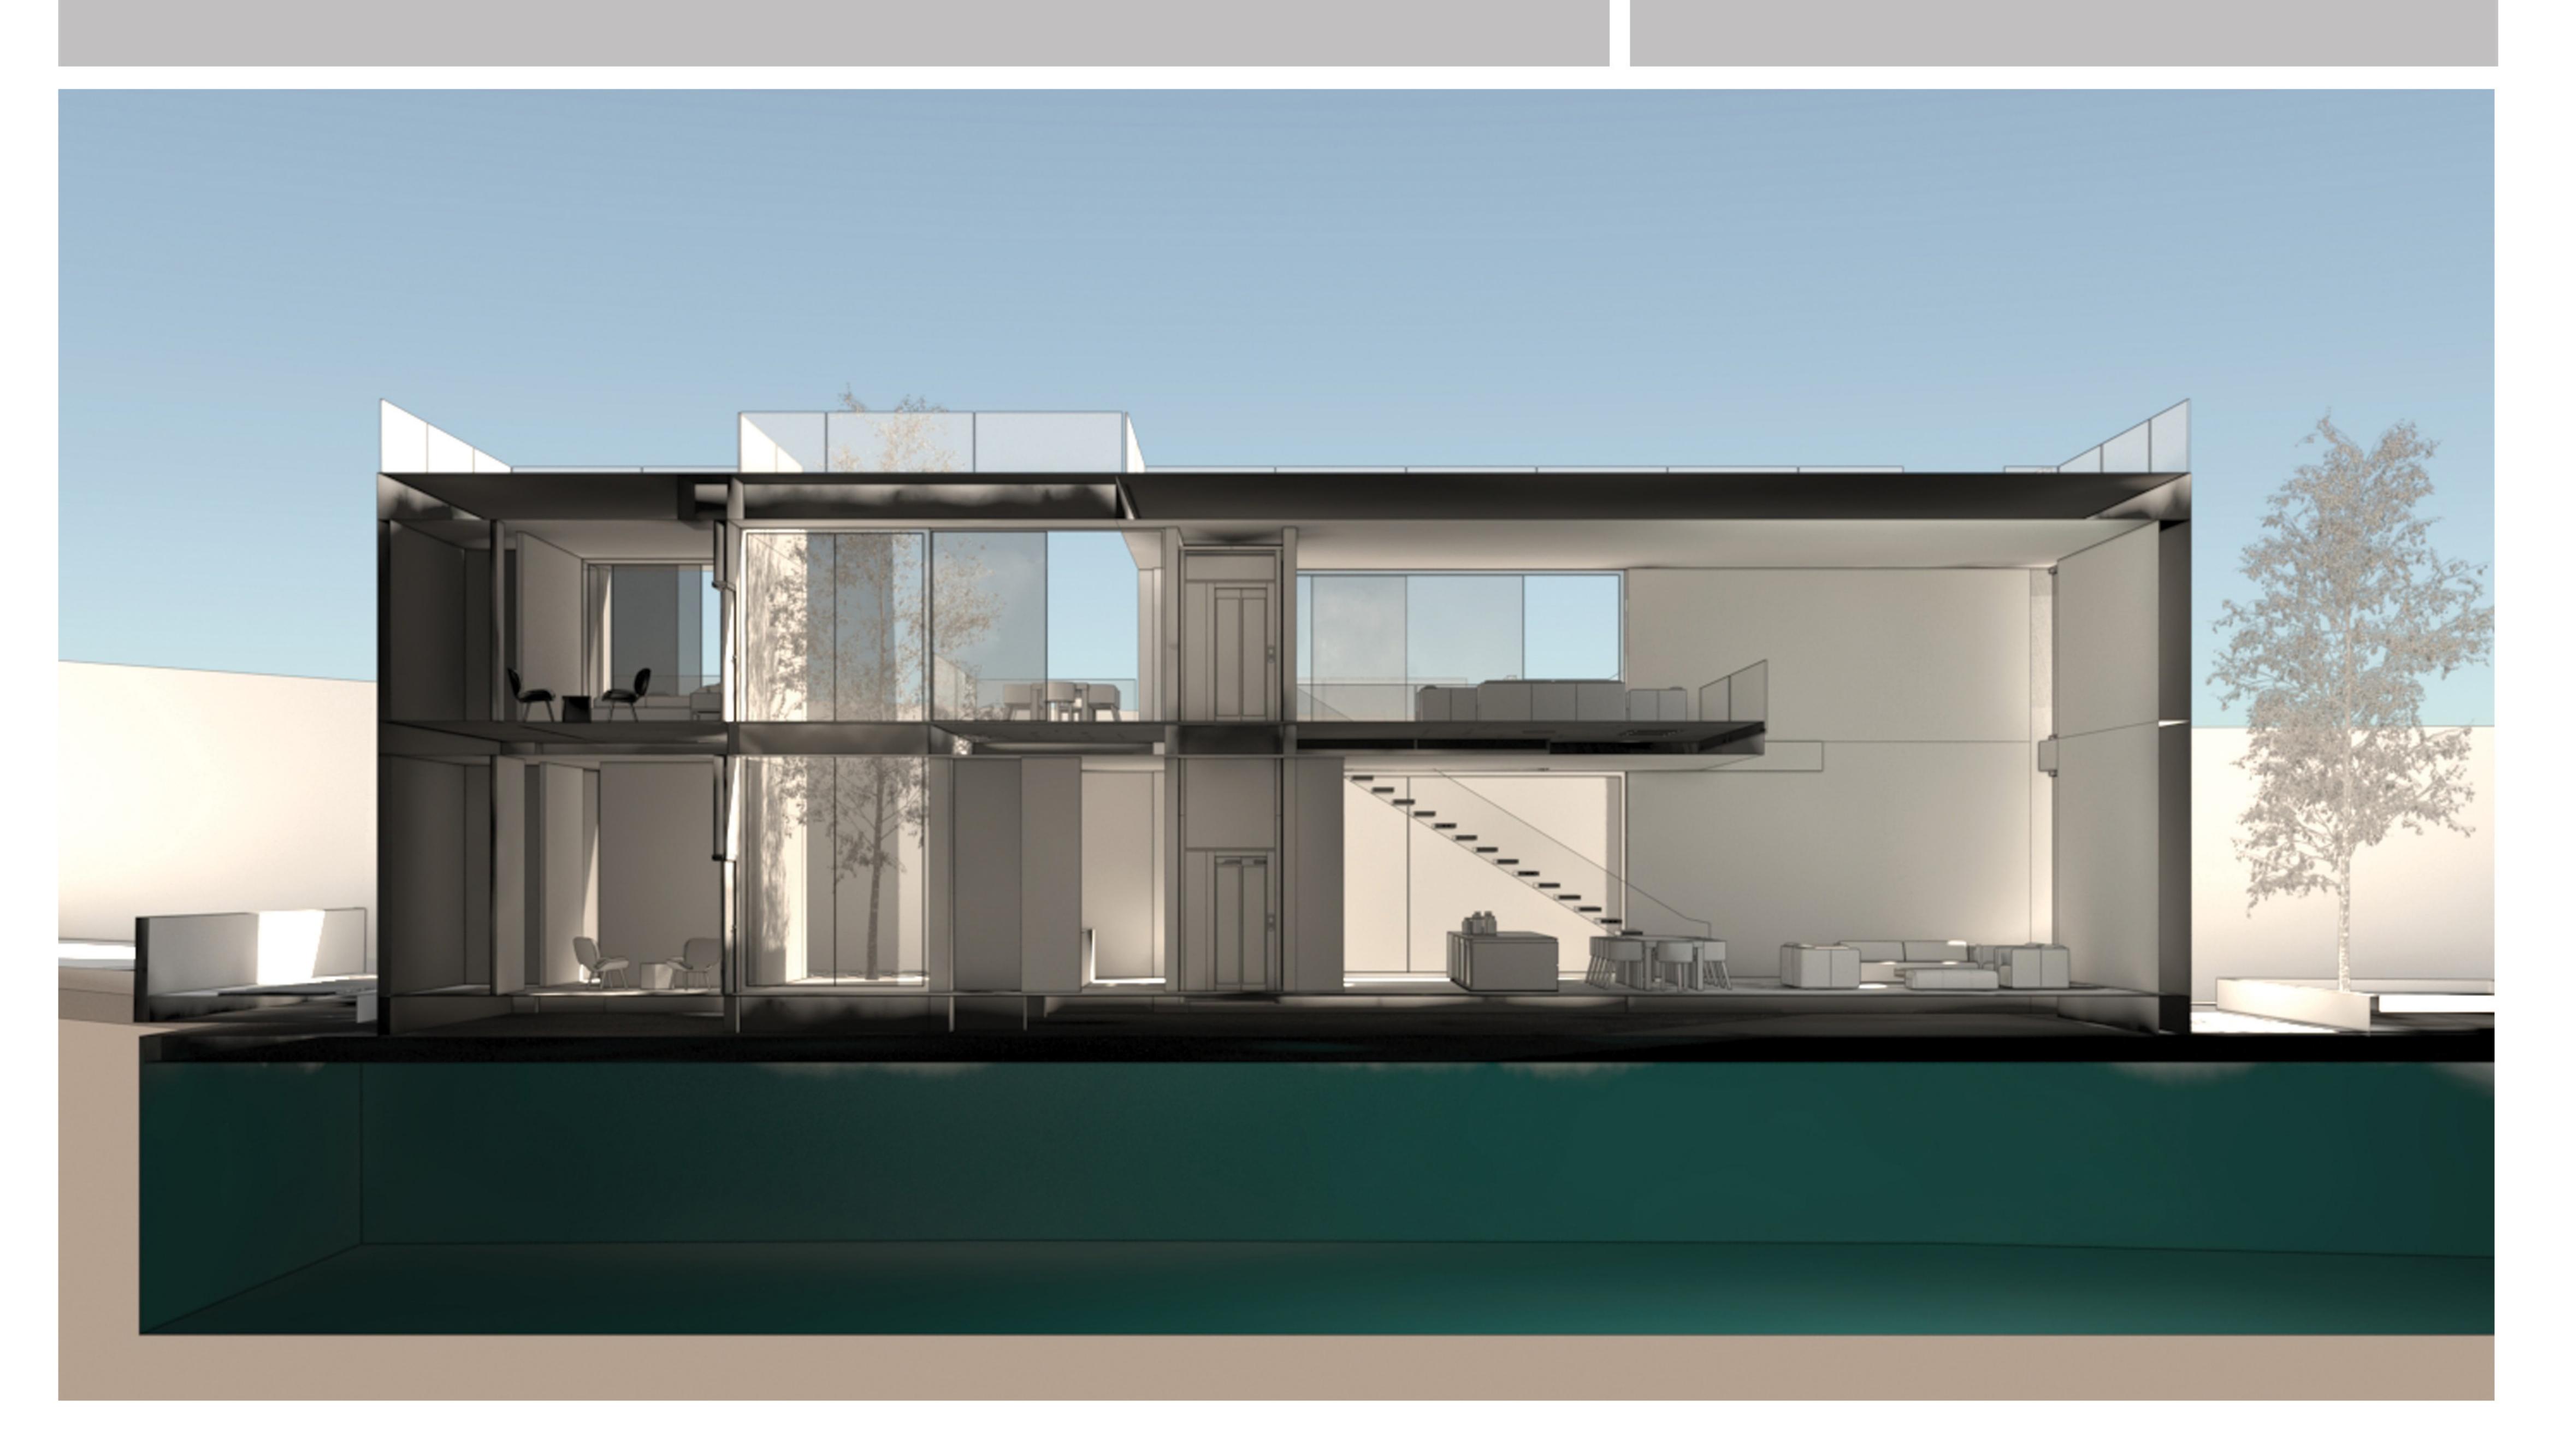

Narenj Jilla



# Forest and Sea

Perception of the Subject of Design in Interaction with the Natural Environment.



Analysis Diagrams

#### sometric View





Explosive View



- ② Bar
- 3 Gym
- 4 Hot Tub
- Terrace
- Master Room
- 7 Closet Room
- 8 Bathroom

Dimension Plan Level +4.20



- ② Bar
- ③ Gym
- 4 Hot Tub
- ⑤ Terrace
- Master Room
- 7 Closet Room
- Bathroom

Furniture Plan Level +4.20 Architecture
plans



Architecture
plans

① Parking

3 Fire place

④ Entrance

7 Kitchen

8 Kitchen

9 TV Room

11 Guest Room

② Closet Room

Bathroom

Staff Room

© Courtyard

10 WC

5 Living Room

6 Dining Room

2 Pool



Roof Garden Plan

Architecture
plans



















# Sections



## Sections



Sections