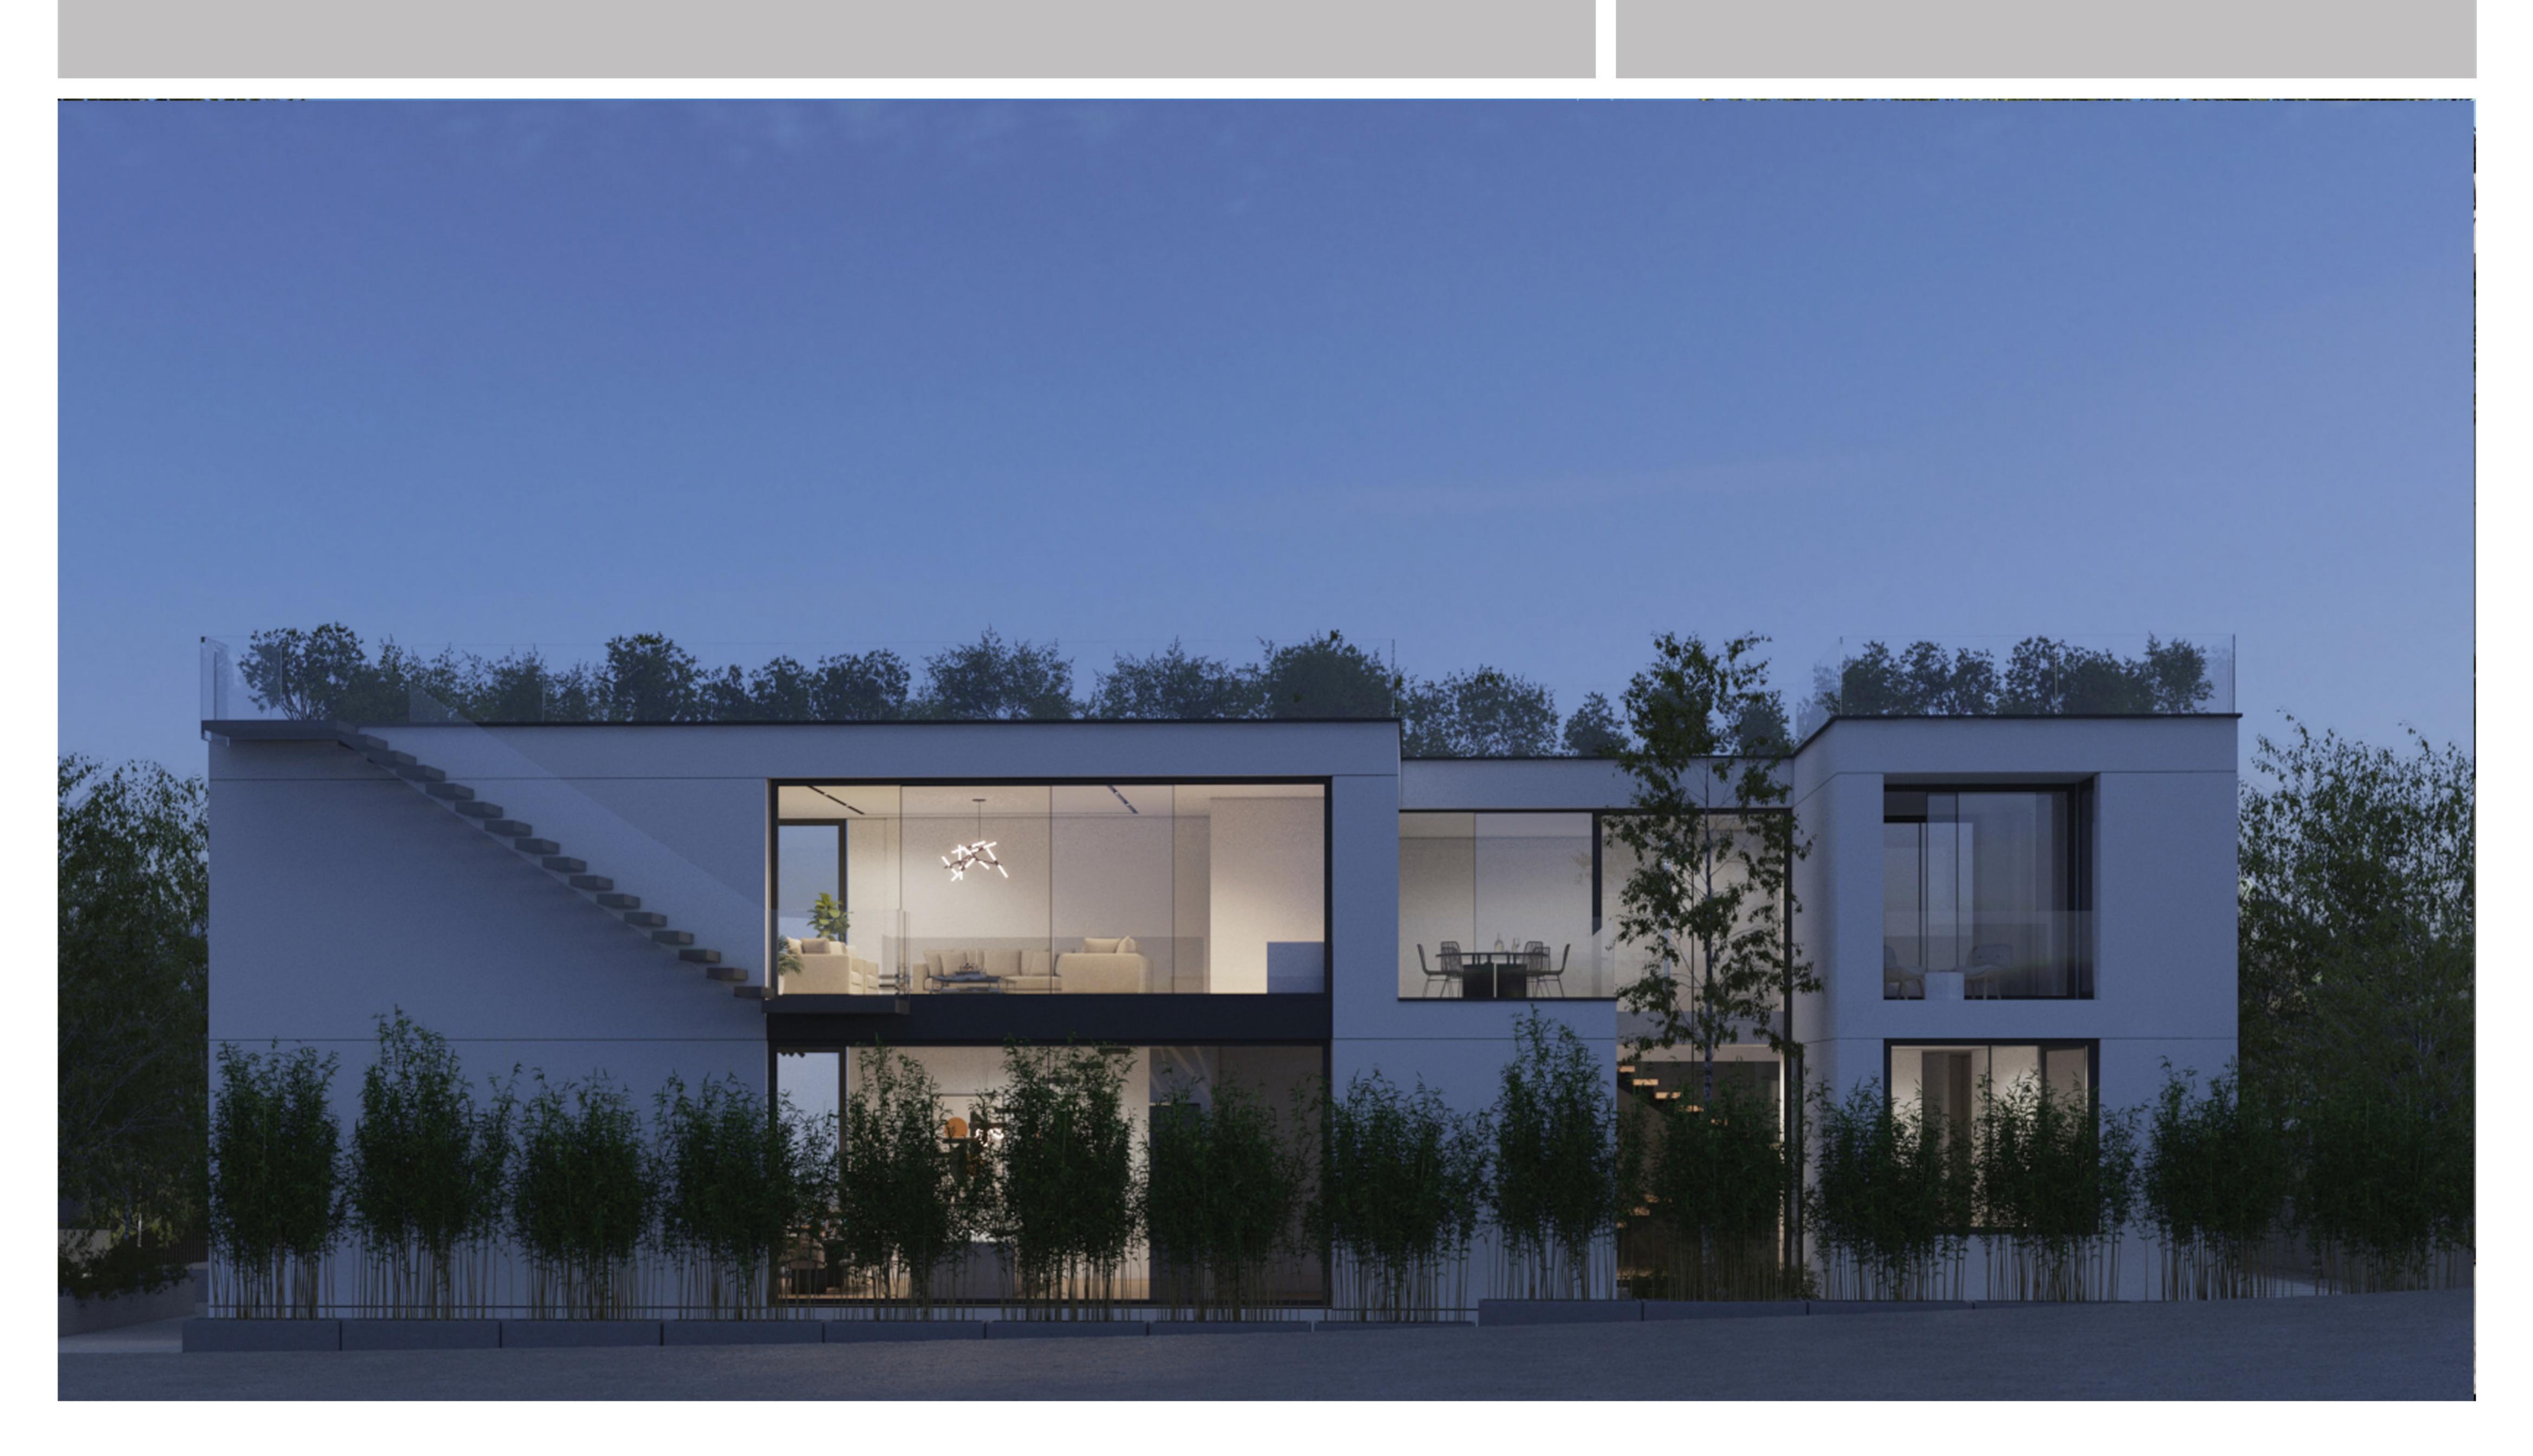

Narenj Jilla



# Forest and Sea

Perception of the Subject of Design in Interaction with the Natural Environment.



Analysis Diagrams

#### sometric View





Explosive View



- ② Bar
- 3 Gym
- 4 Hot Tub
- Terrace
- Master Room
- 7 Closet Room
- 8 Bathroom

Dimension Plan Level +4.20



- ② Bar
- ③ Gym
- 4 Hot Tub
- ⑤ Terrace
- Master Room
- 7 Closet Room
- Bathroom

Furniture Plan Level +4.20 Architecture
plans



Architecture
plans

① Parking

3 Fire place

④ Entrance

7 Kitchen

8 Kitchen

9 TV Room

11 Guest Room

② Closet Room

Bathroom

Staff Room

© Courtyard

10 WC

5 Living Room

6 Dining Room

2 Pool



Roof Garden Plan

Architecture
plans



















# Sections



## Sections



Sections