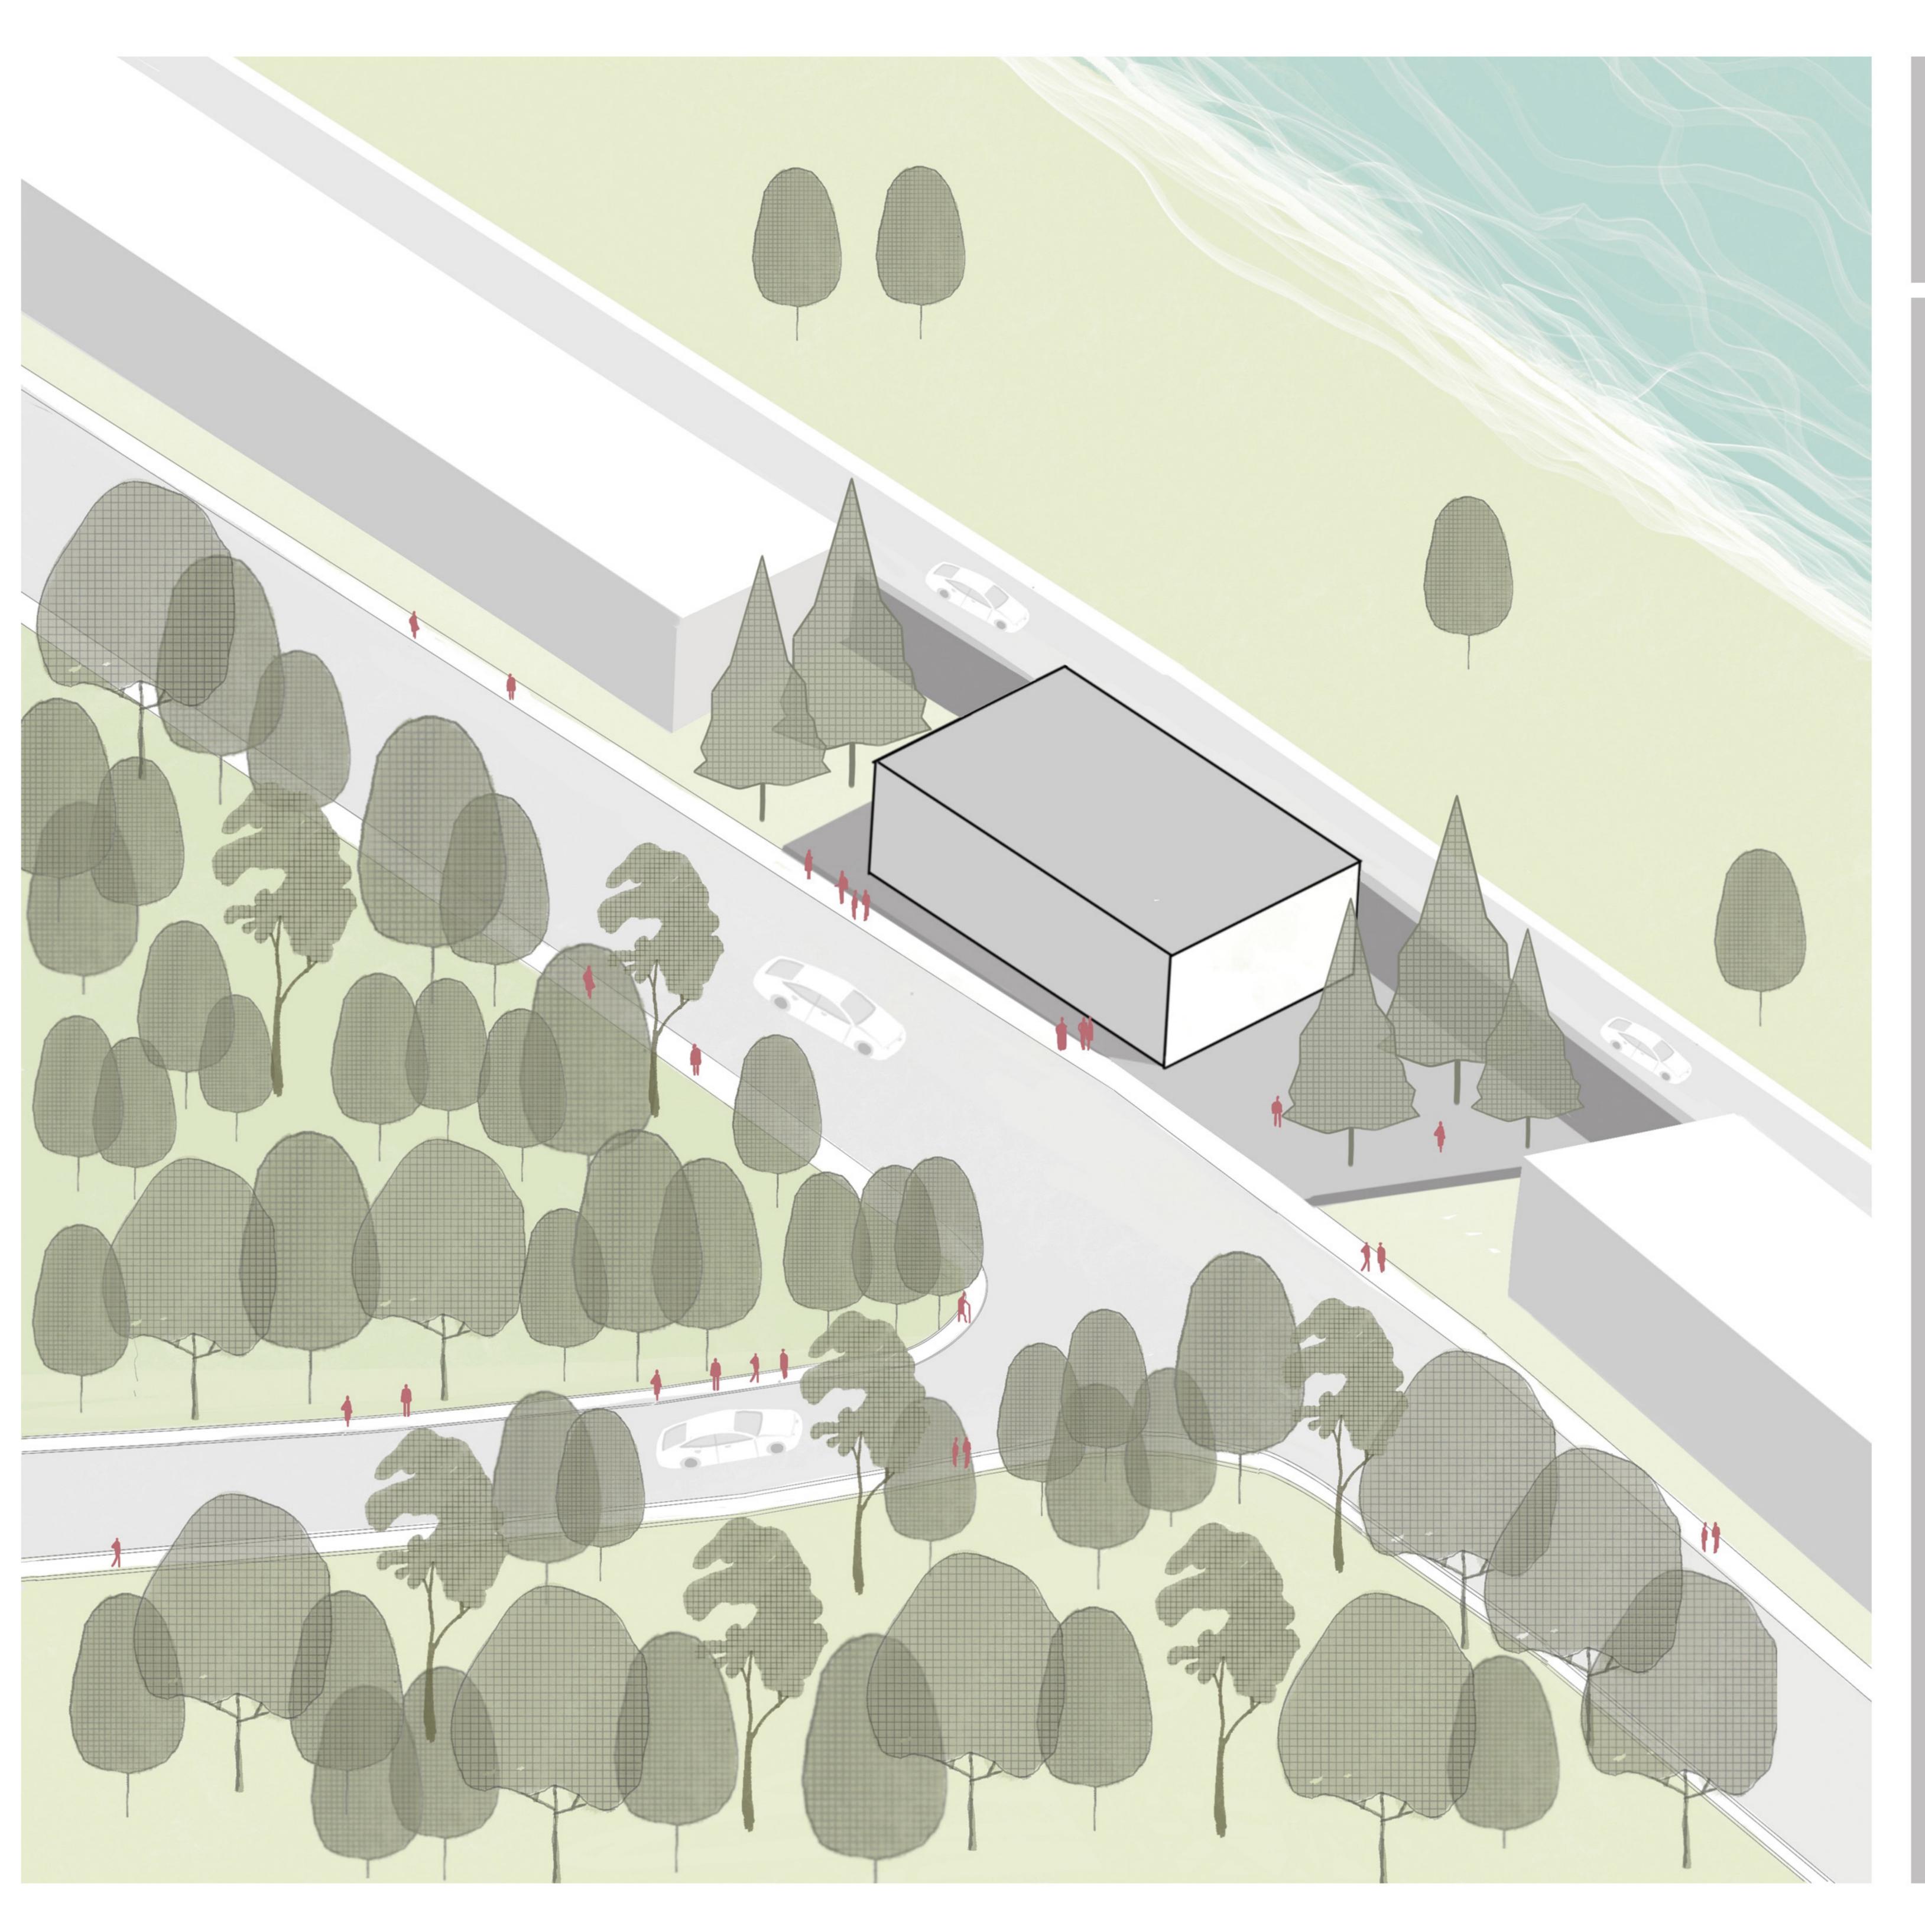

# Forest and Sea

Perception of the Subject of Design in Interaction with the Natural Environment.

Analysis Diagrams