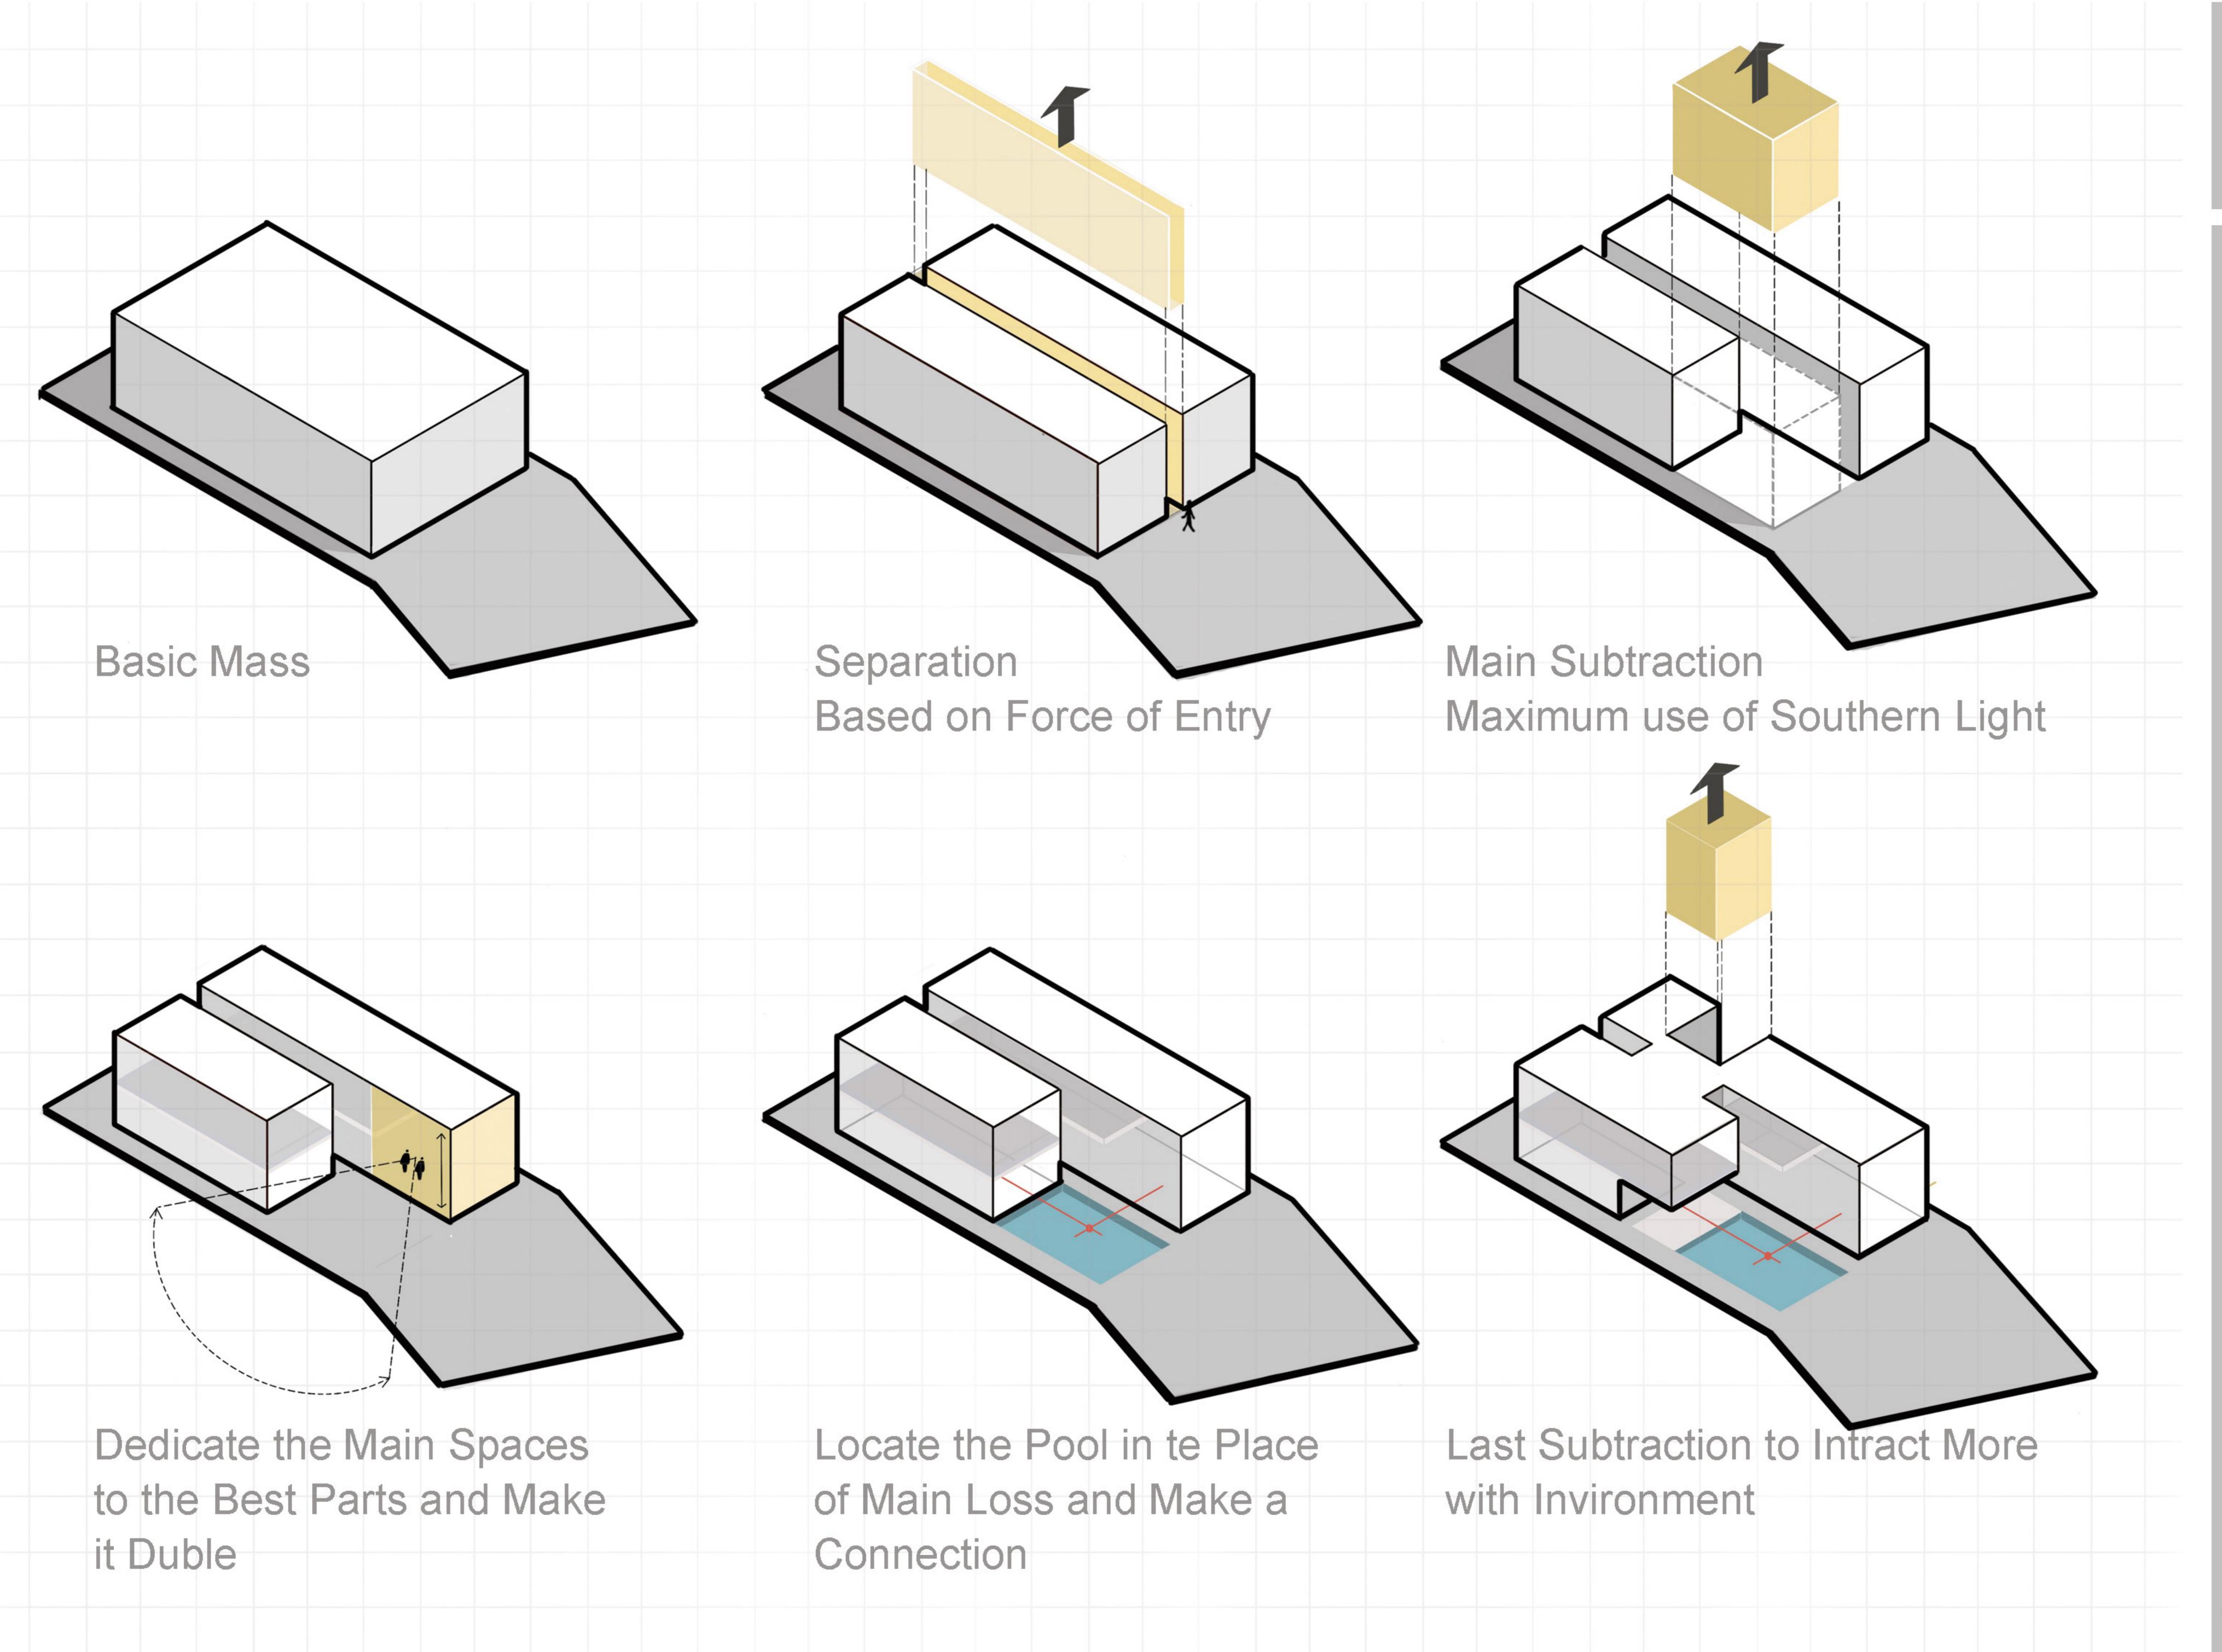

# Forest and Sea

Perception of the Subject of Design in Interaction with the Natural Environment.

Analysis Diagrams