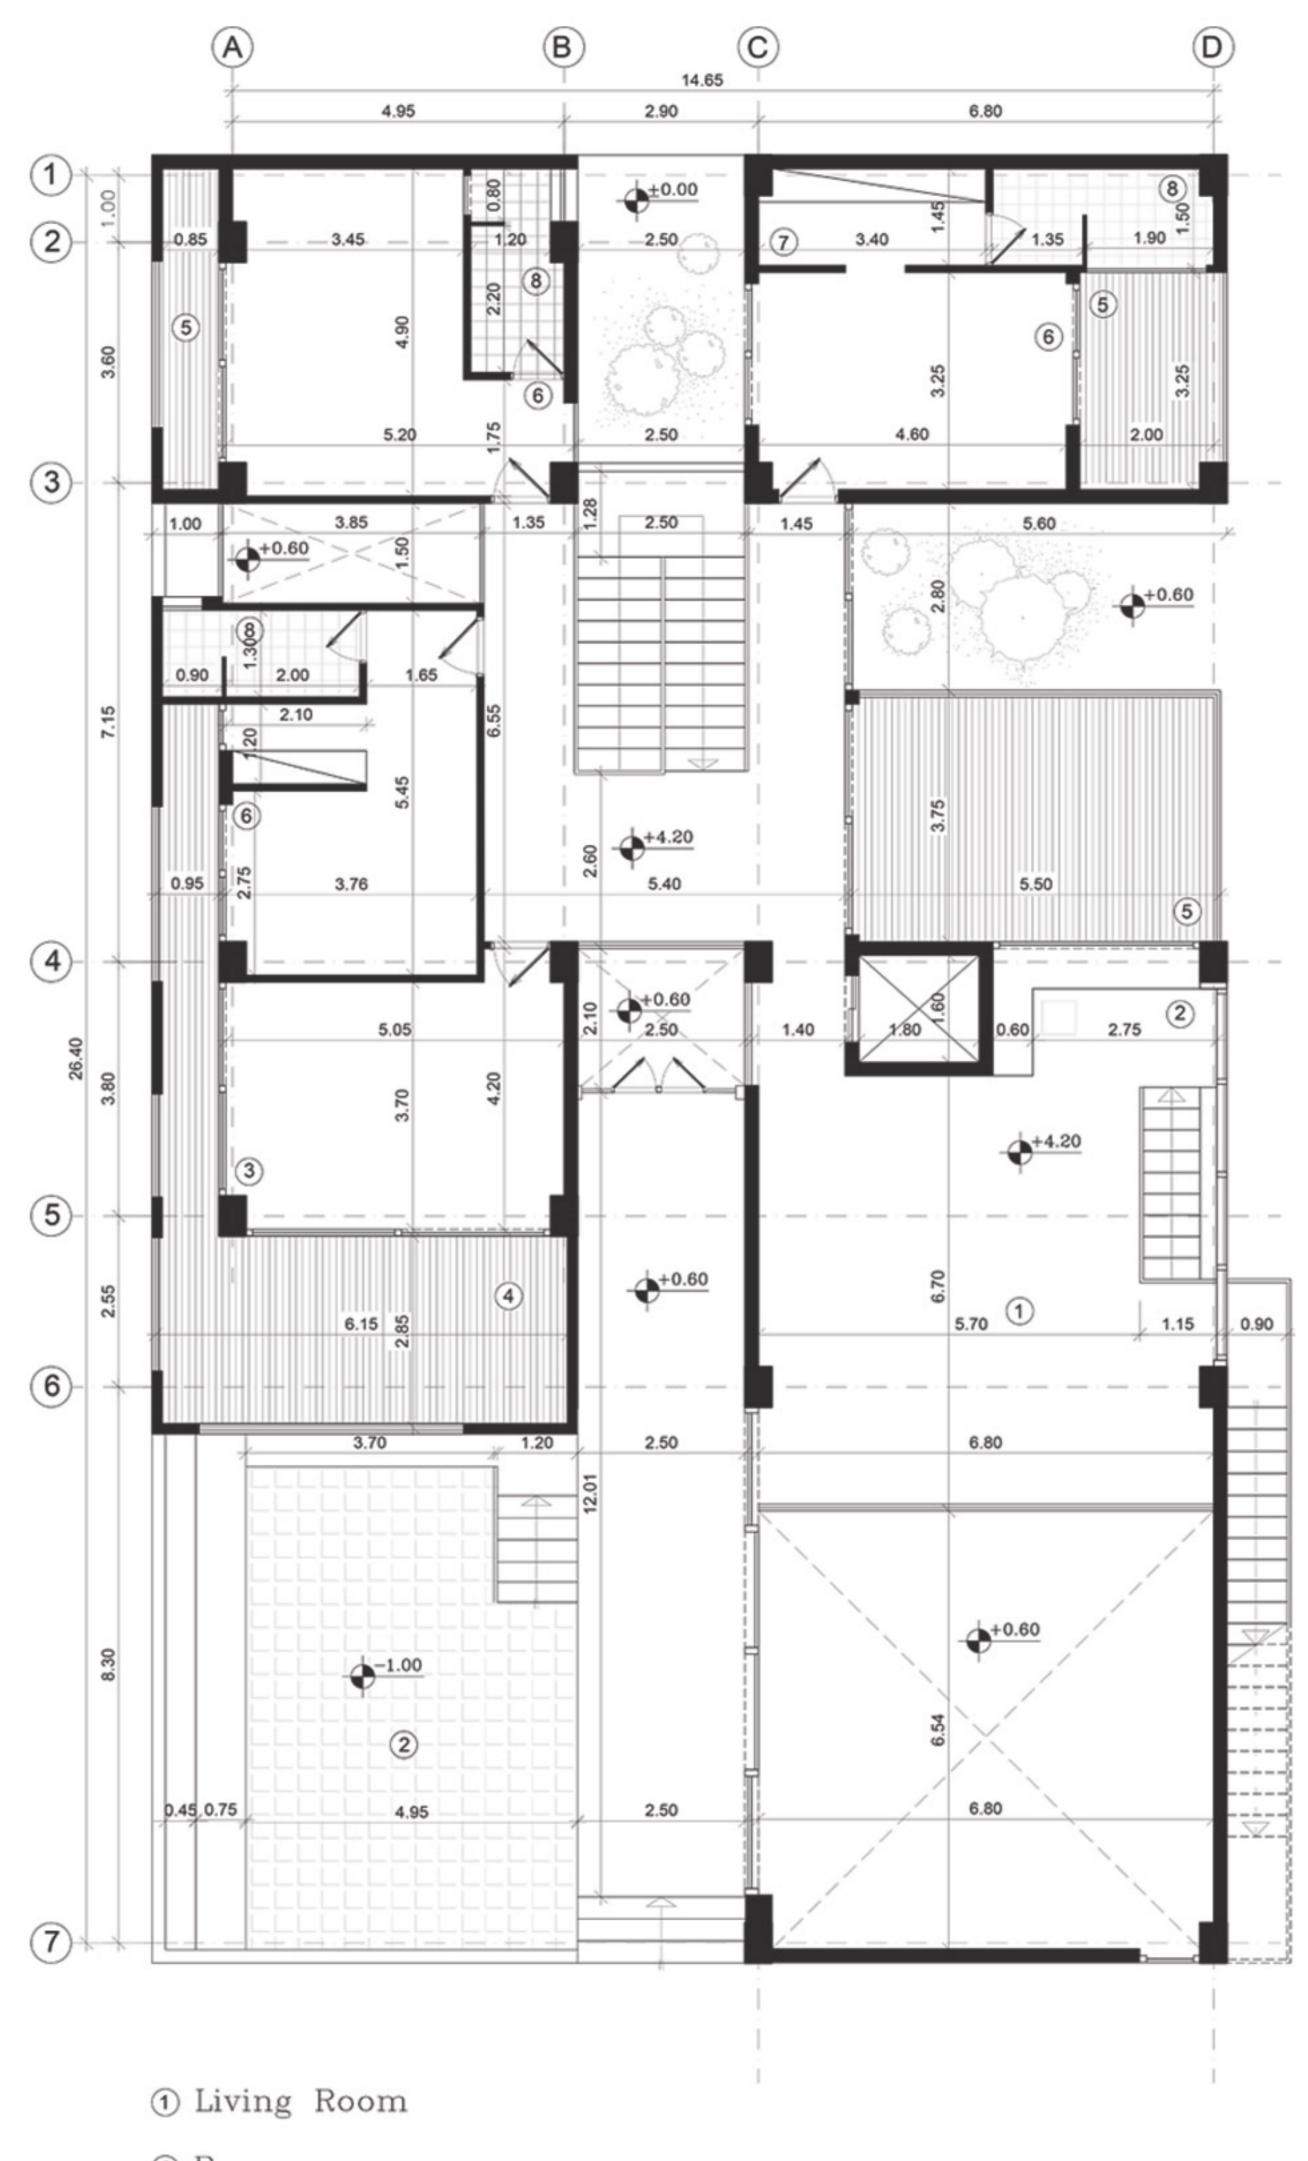

#### sometric View

Explosive View

- ② Bar
- 3 Gym
- 4 Hot Tub
- Terrace
- Master Room
- 7 Closet Room
- 8 Bathroom

Dimension Plan Level +4.20

- ② Bar
- ③ Gym
- 4 Hot Tub
- ⑤ Terrace
- Master Room
- 7 Closet Room
- Bathroom

Furniture Plan Level +4.20 Architecture
plans

Architecture
plans

① Parking

3 Fire place

④ Entrance

7 Kitchen

8 Kitchen

9 TV Room

11 Guest Room

② Closet Room

Bathroom

Staff Room

© Courtyard

10 WC

5 Living Room

6 Dining Room