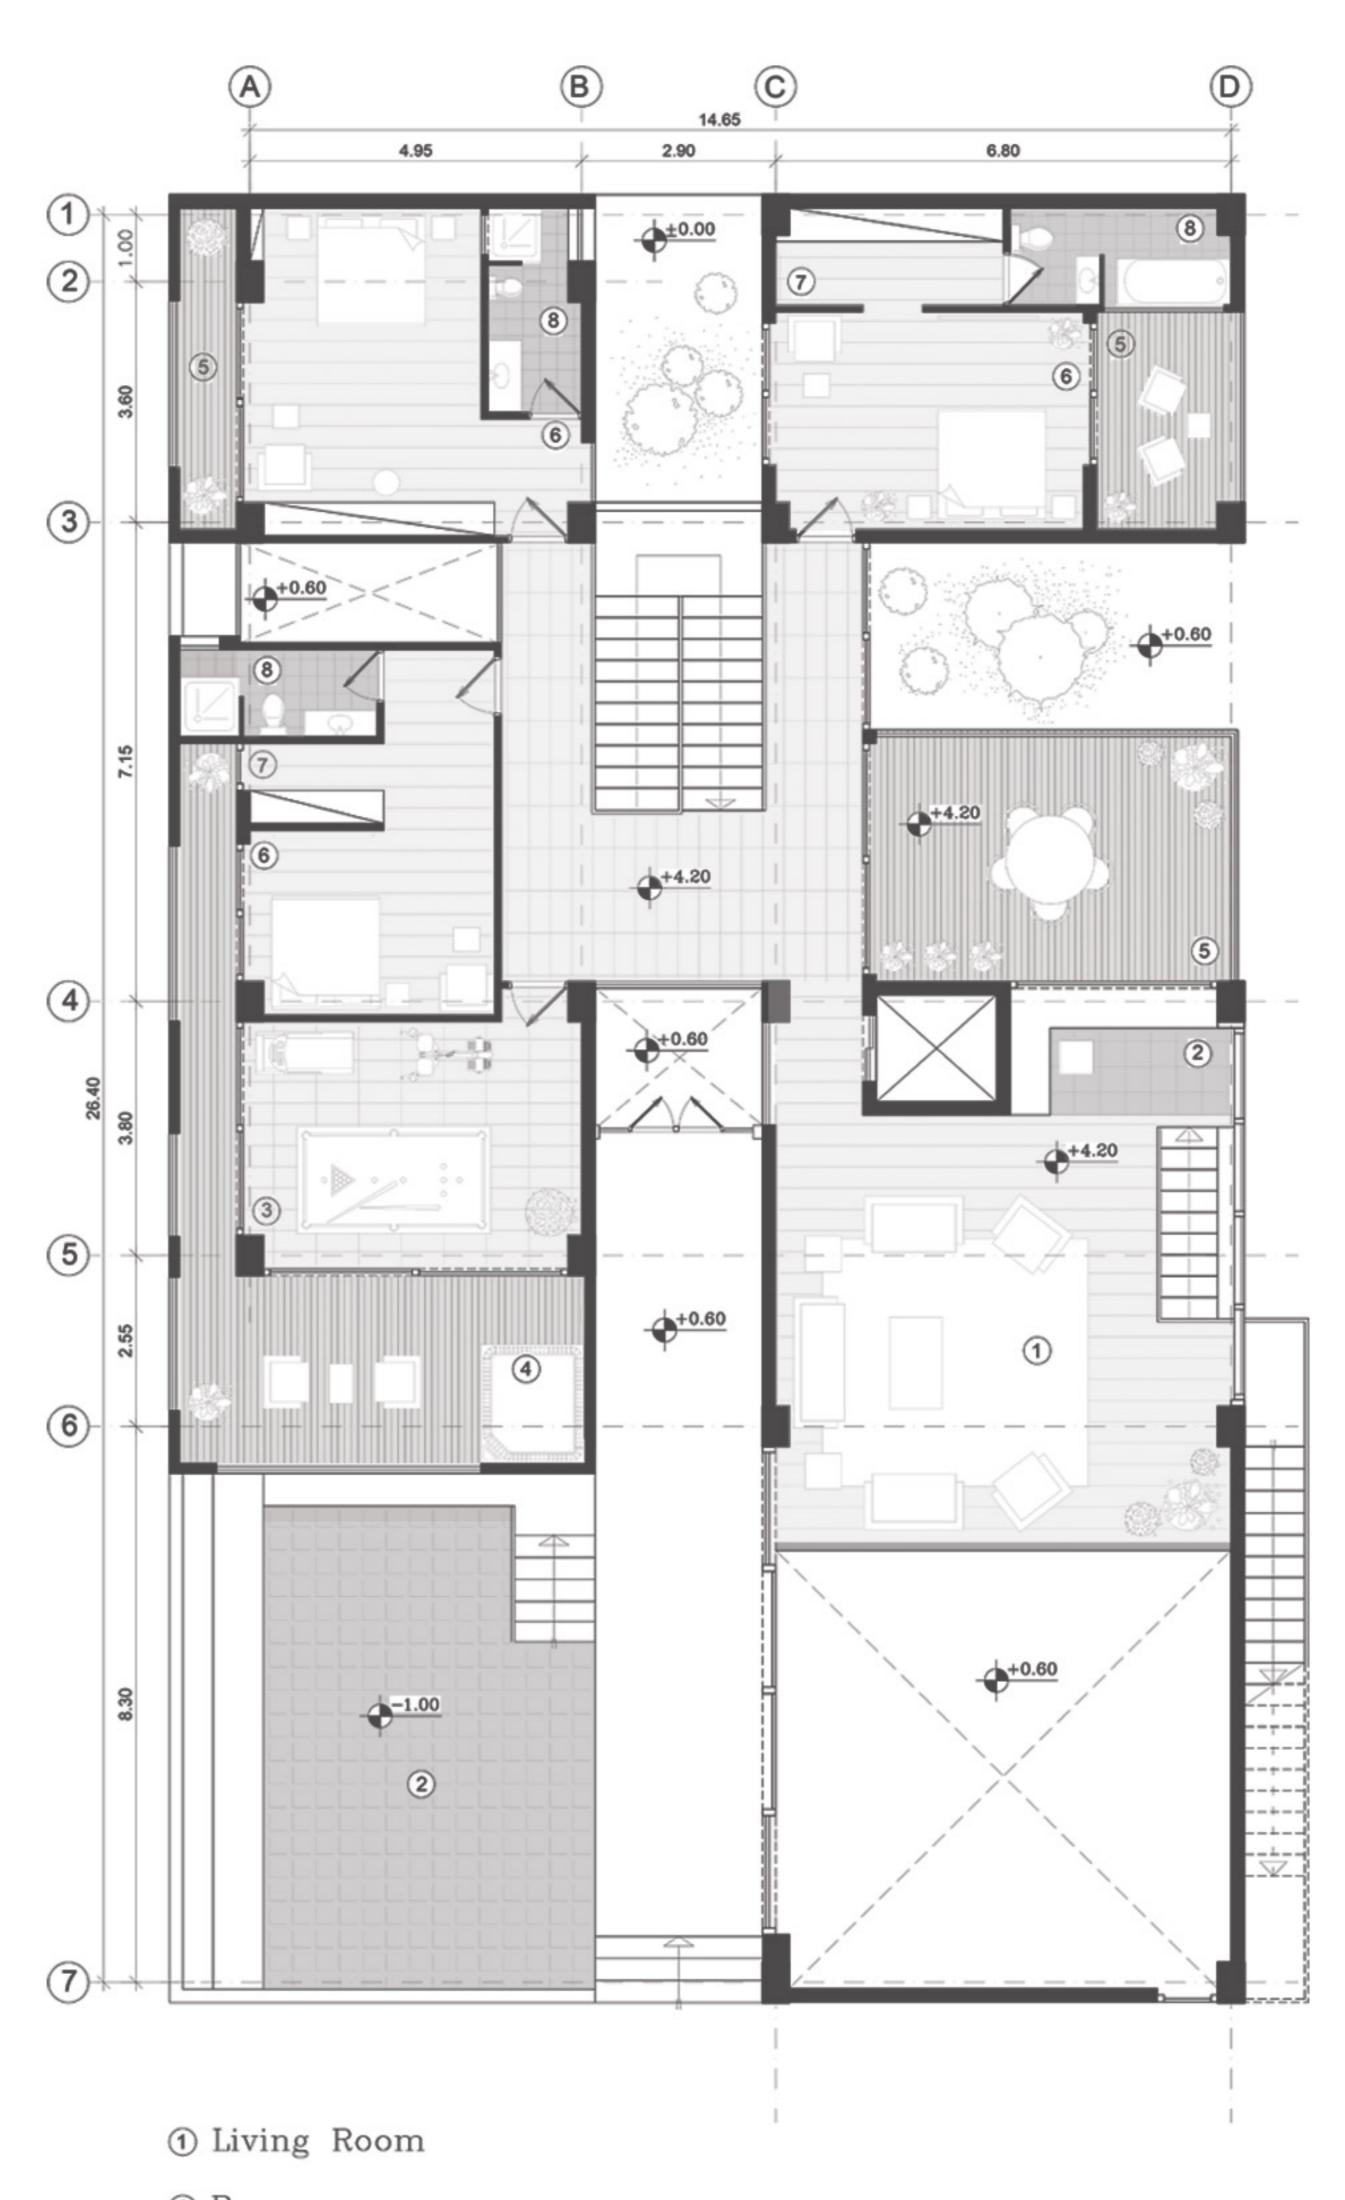

#### sometric View

Explosive View

- ② Bar
- 3 Gym
- 4 Hot Tub
- Terrace
- Master Room
- 7 Closet Room
- 8 Bathroom

Dimension Plan Level +4.20

- ② Bar
- ③ Gym
- 4 Hot Tub
- ⑤ Terrace
- Master Room
- 7 Closet Room
- Bathroom

Furniture Plan Level +4.20 Architecture
plans

Architecture
plans

① Parking

3 Fire place

④ Entrance

7 Kitchen

8 Kitchen

9 TV Room

11 Guest Room

② Closet Room

Bathroom

Staff Room

© Courtyard

10 WC

5 Living Room

6 Dining Room