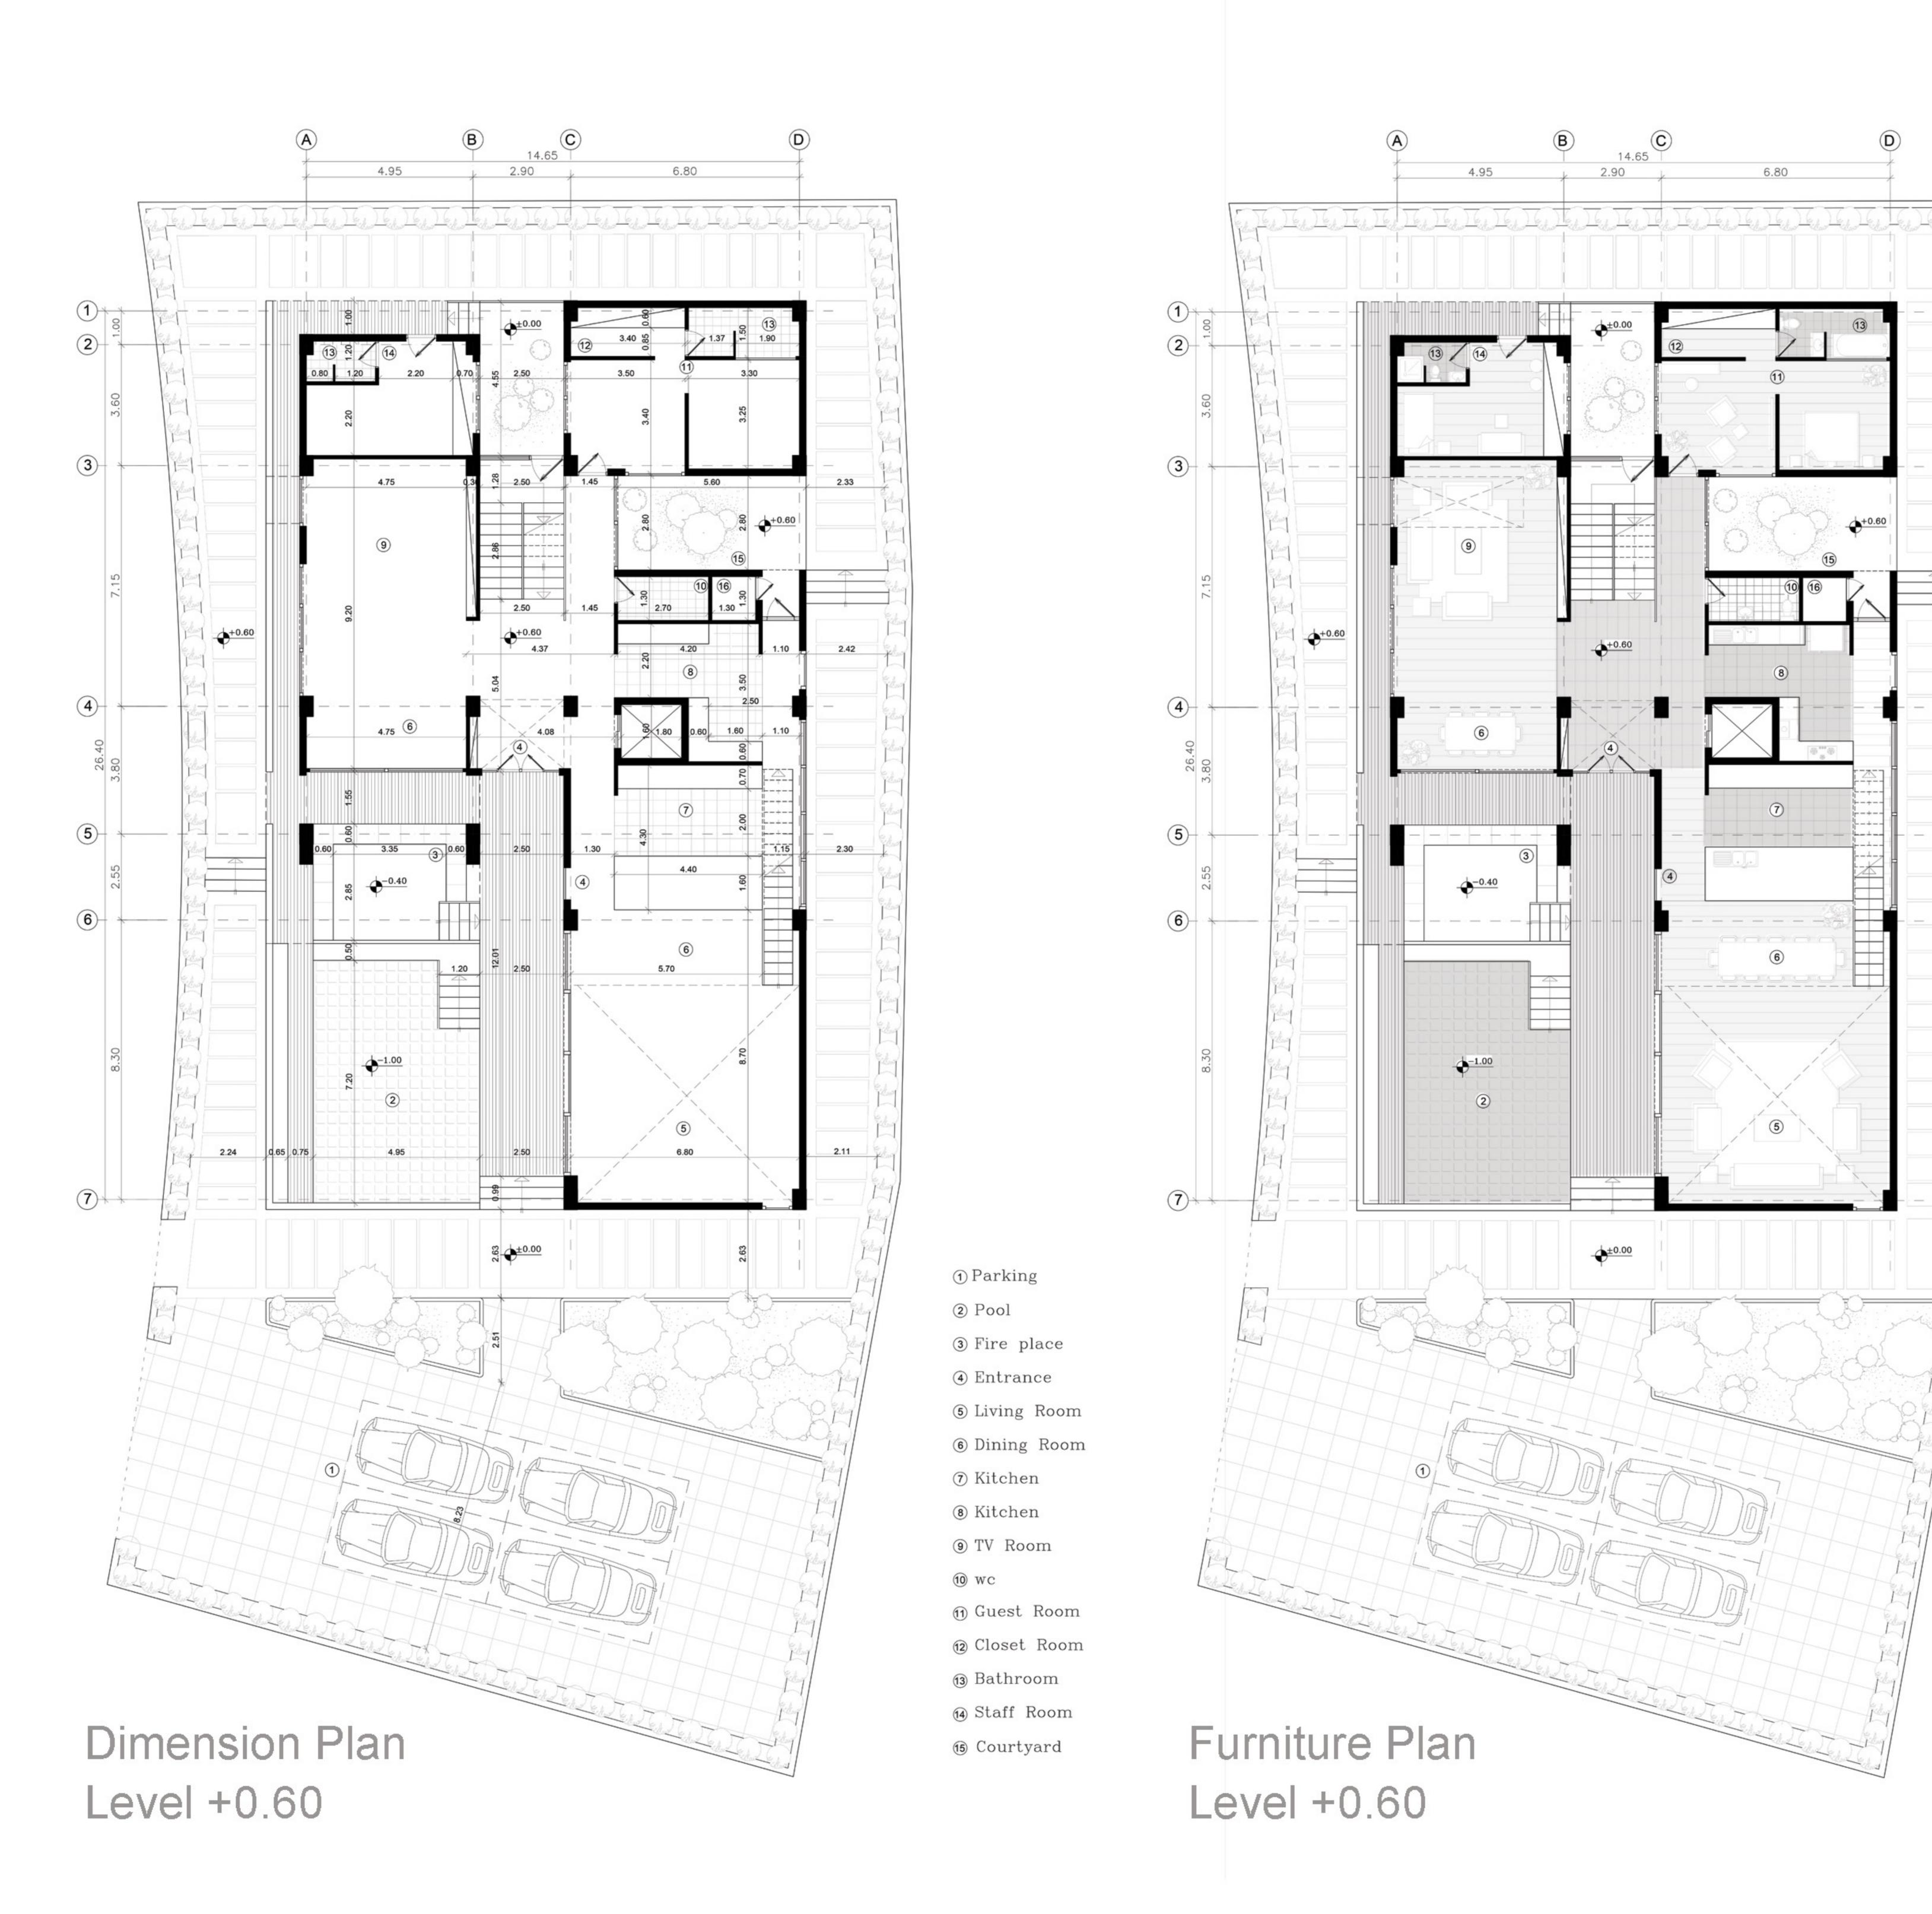

Furniture Plan Level +4.20 Architecture
plans

Architecture
plans

① Parking

3 Fire place

④ Entrance

7 Kitchen

8 Kitchen

9 TV Room

11 Guest Room

② Closet Room

Bathroom

Staff Room

© Courtyard

10 WC

5 Living Room

6 Dining Room