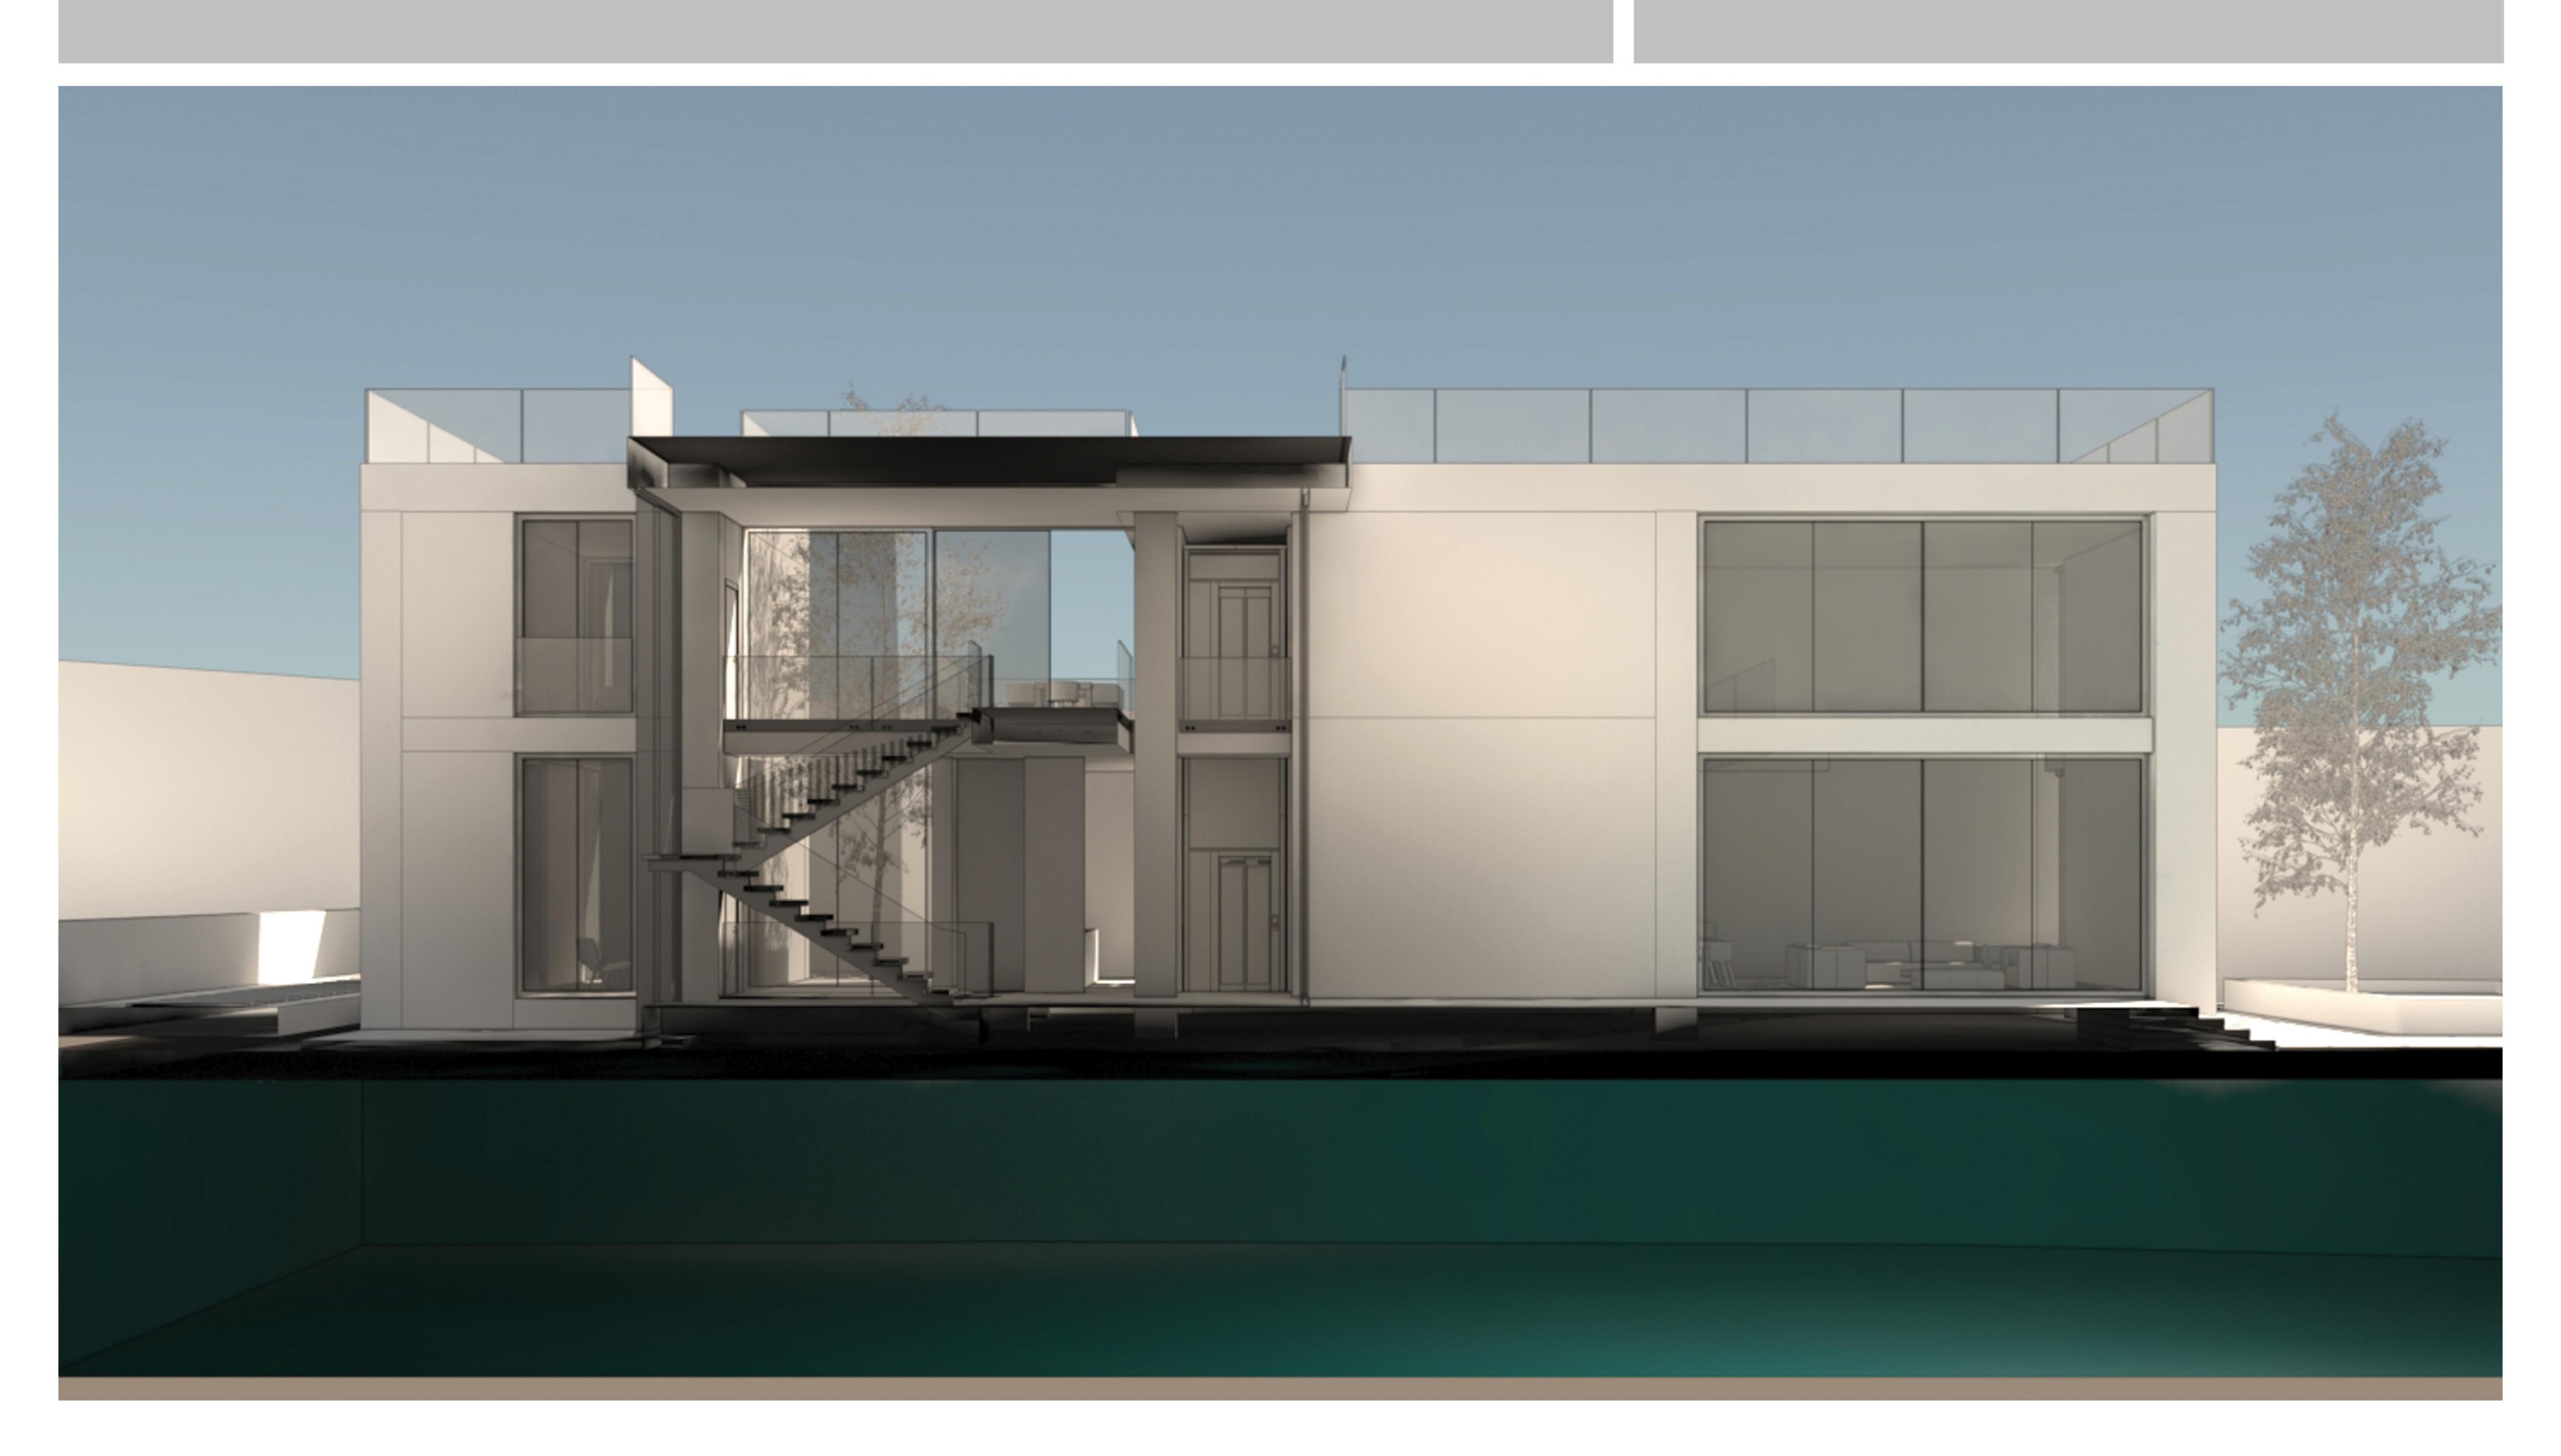

Narenj Jilla



# Forest and Sea

Perception of the Subject of Design in Interaction with the Natural Environment.



Analysis Diagrams

#### sometric View





Explosive View



- ② Bar
- 3 Gym
- 4 Hot Tub
- Terrace
- Master Room
- 7 Closet Room
- 8 Bathroom

Dimension Plan Level +4.20



- ② Bar
- ③ Gym
- 4 Hot Tub
- ⑤ Terrace
- Master Room
- 7 Closet Room
- Bathroom

Furniture Plan Level +4.20 Architecture
plans



Architecture
plans

① Parking

3 Fire place

④ Entrance

7 Kitchen

8 Kitchen

9 TV Room

11 Guest Room

② Closet Room

Bathroom

Staff Room

© Courtyard

10 WC

5 Living Room

6 Dining Room

2 Pool



Roof Garden Plan

Architecture
plans



















# Sections



## Sections



Sections