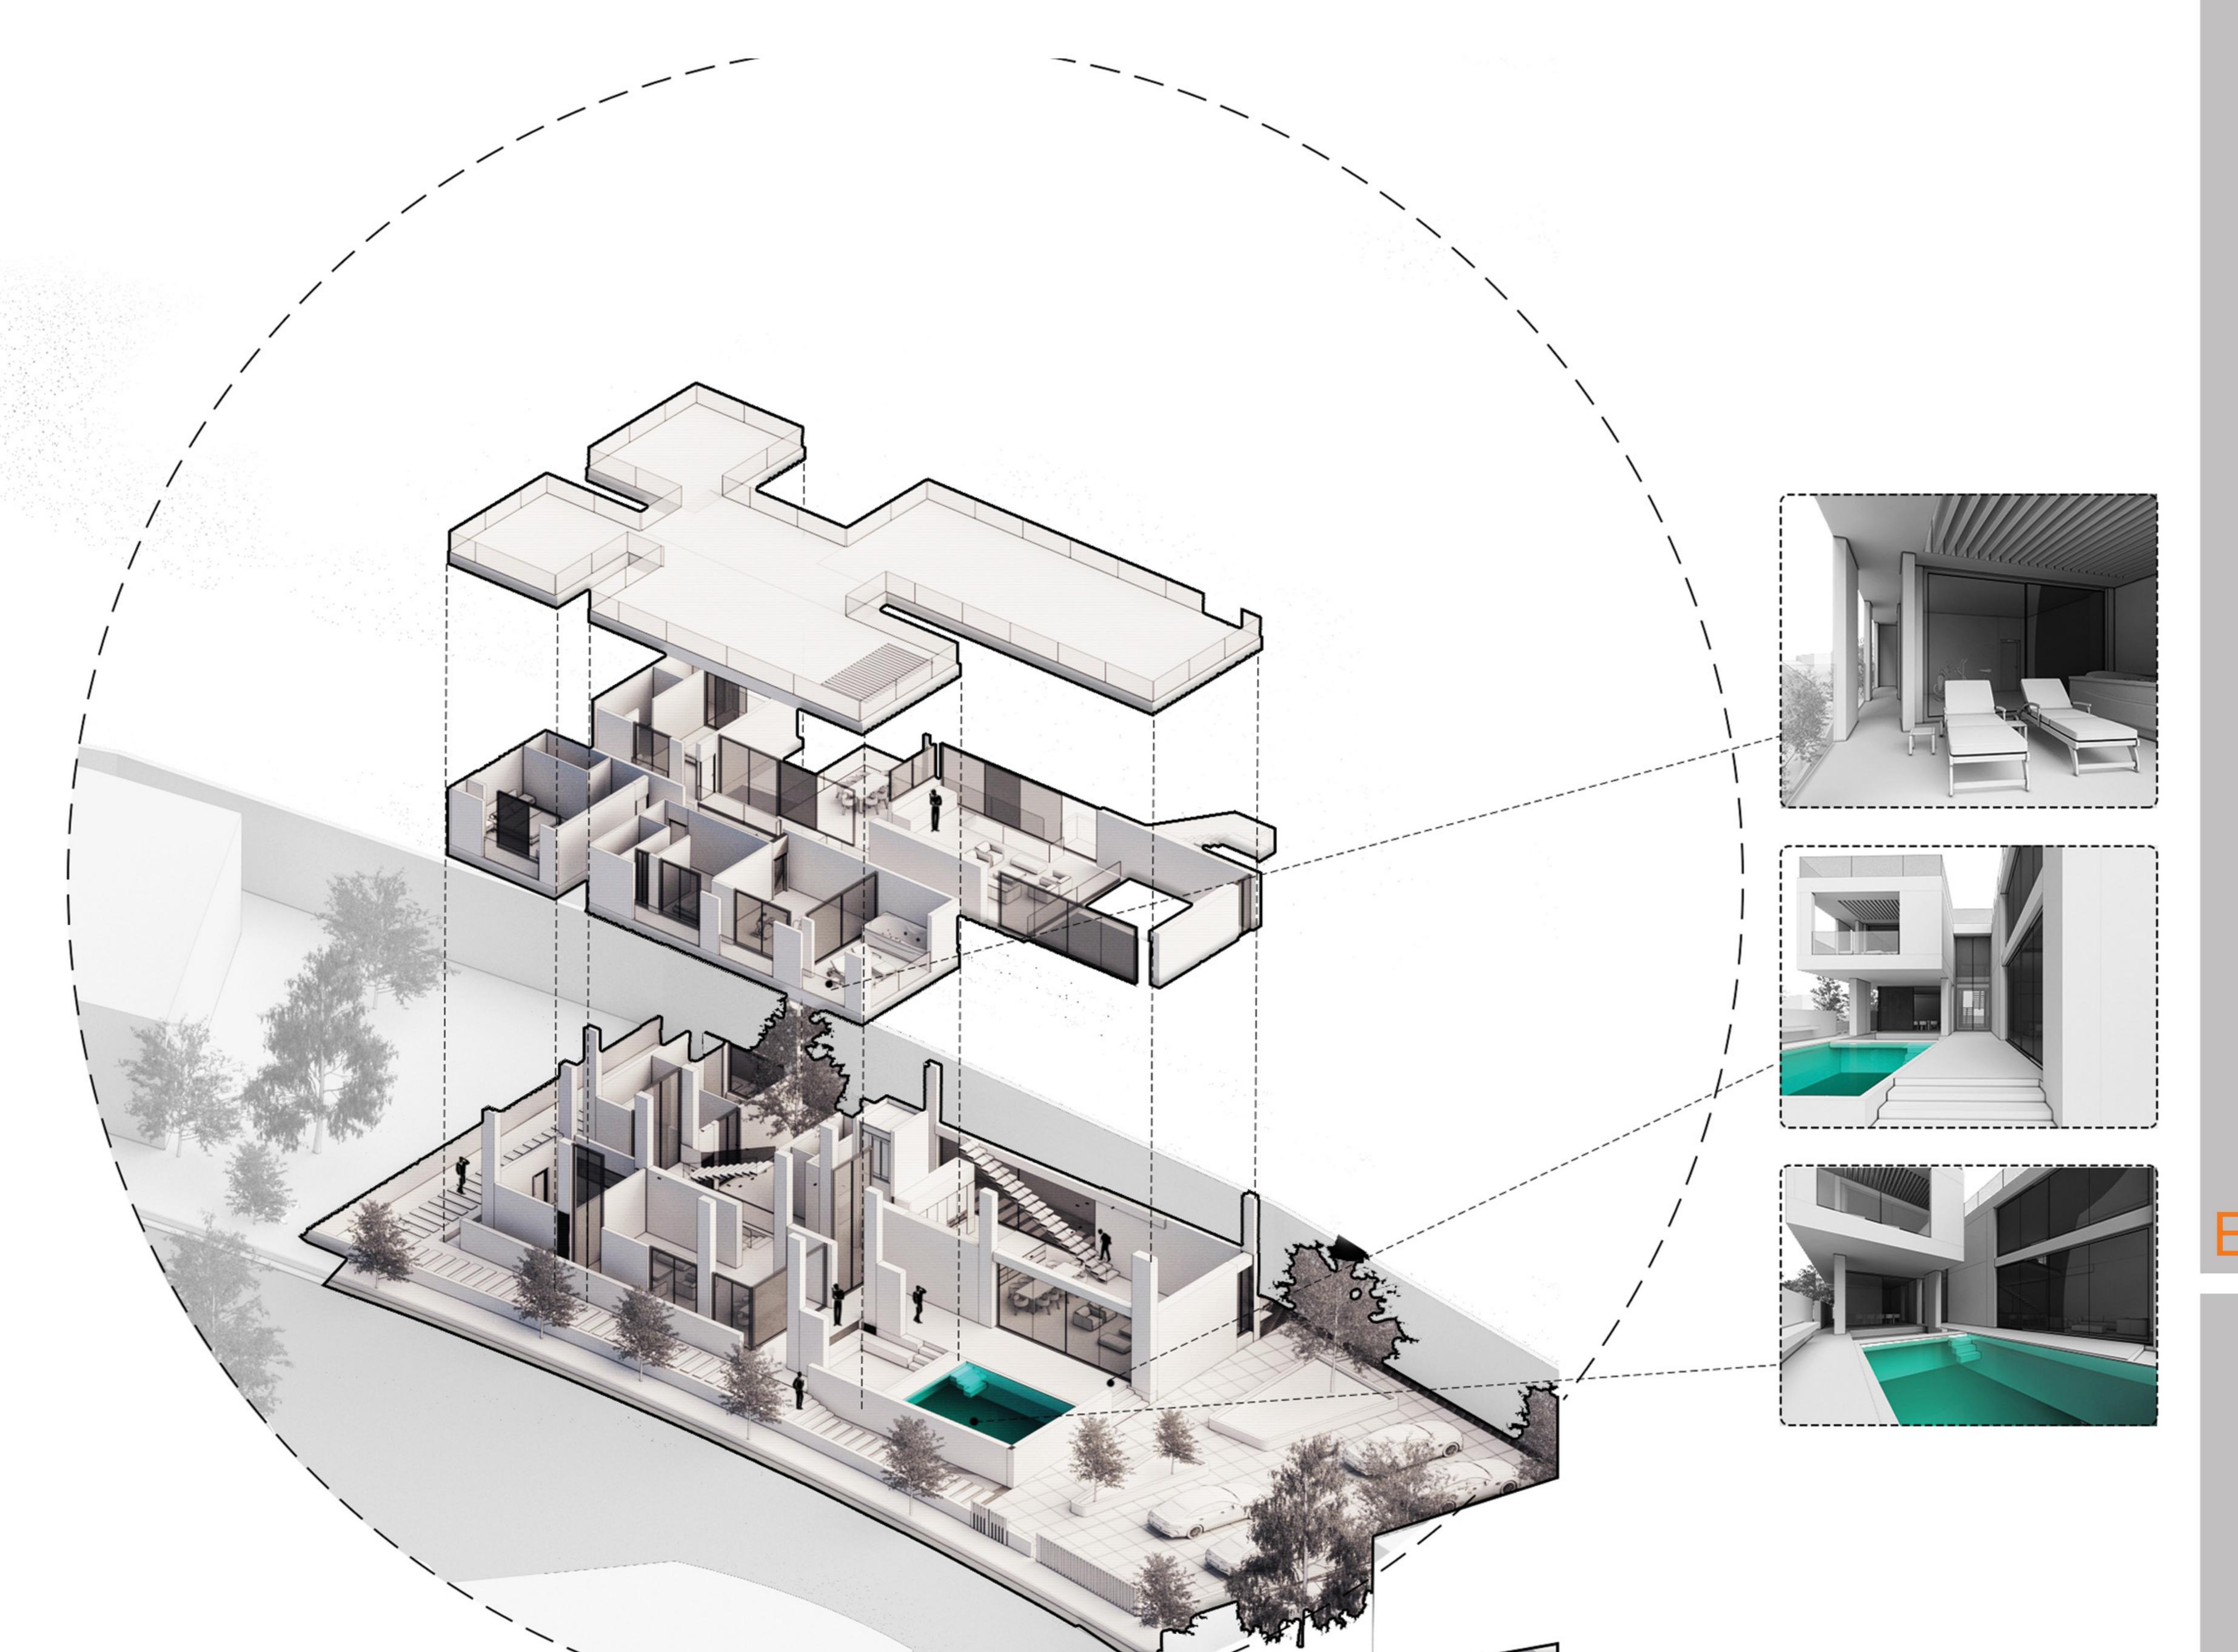

#### sometric View

Explosive View

- ② Bar
- 3 Gym
- 4 Hot Tub
- Terrace
- Master Room
- 7 Closet Room
- 8 Bathroom

Dimension Plan Level +4.20

- ② Bar
- ③ Gym
- 4 Hot Tub
- ⑤ Terrace
- Master Room
- 7 Closet Room
- Bathroom