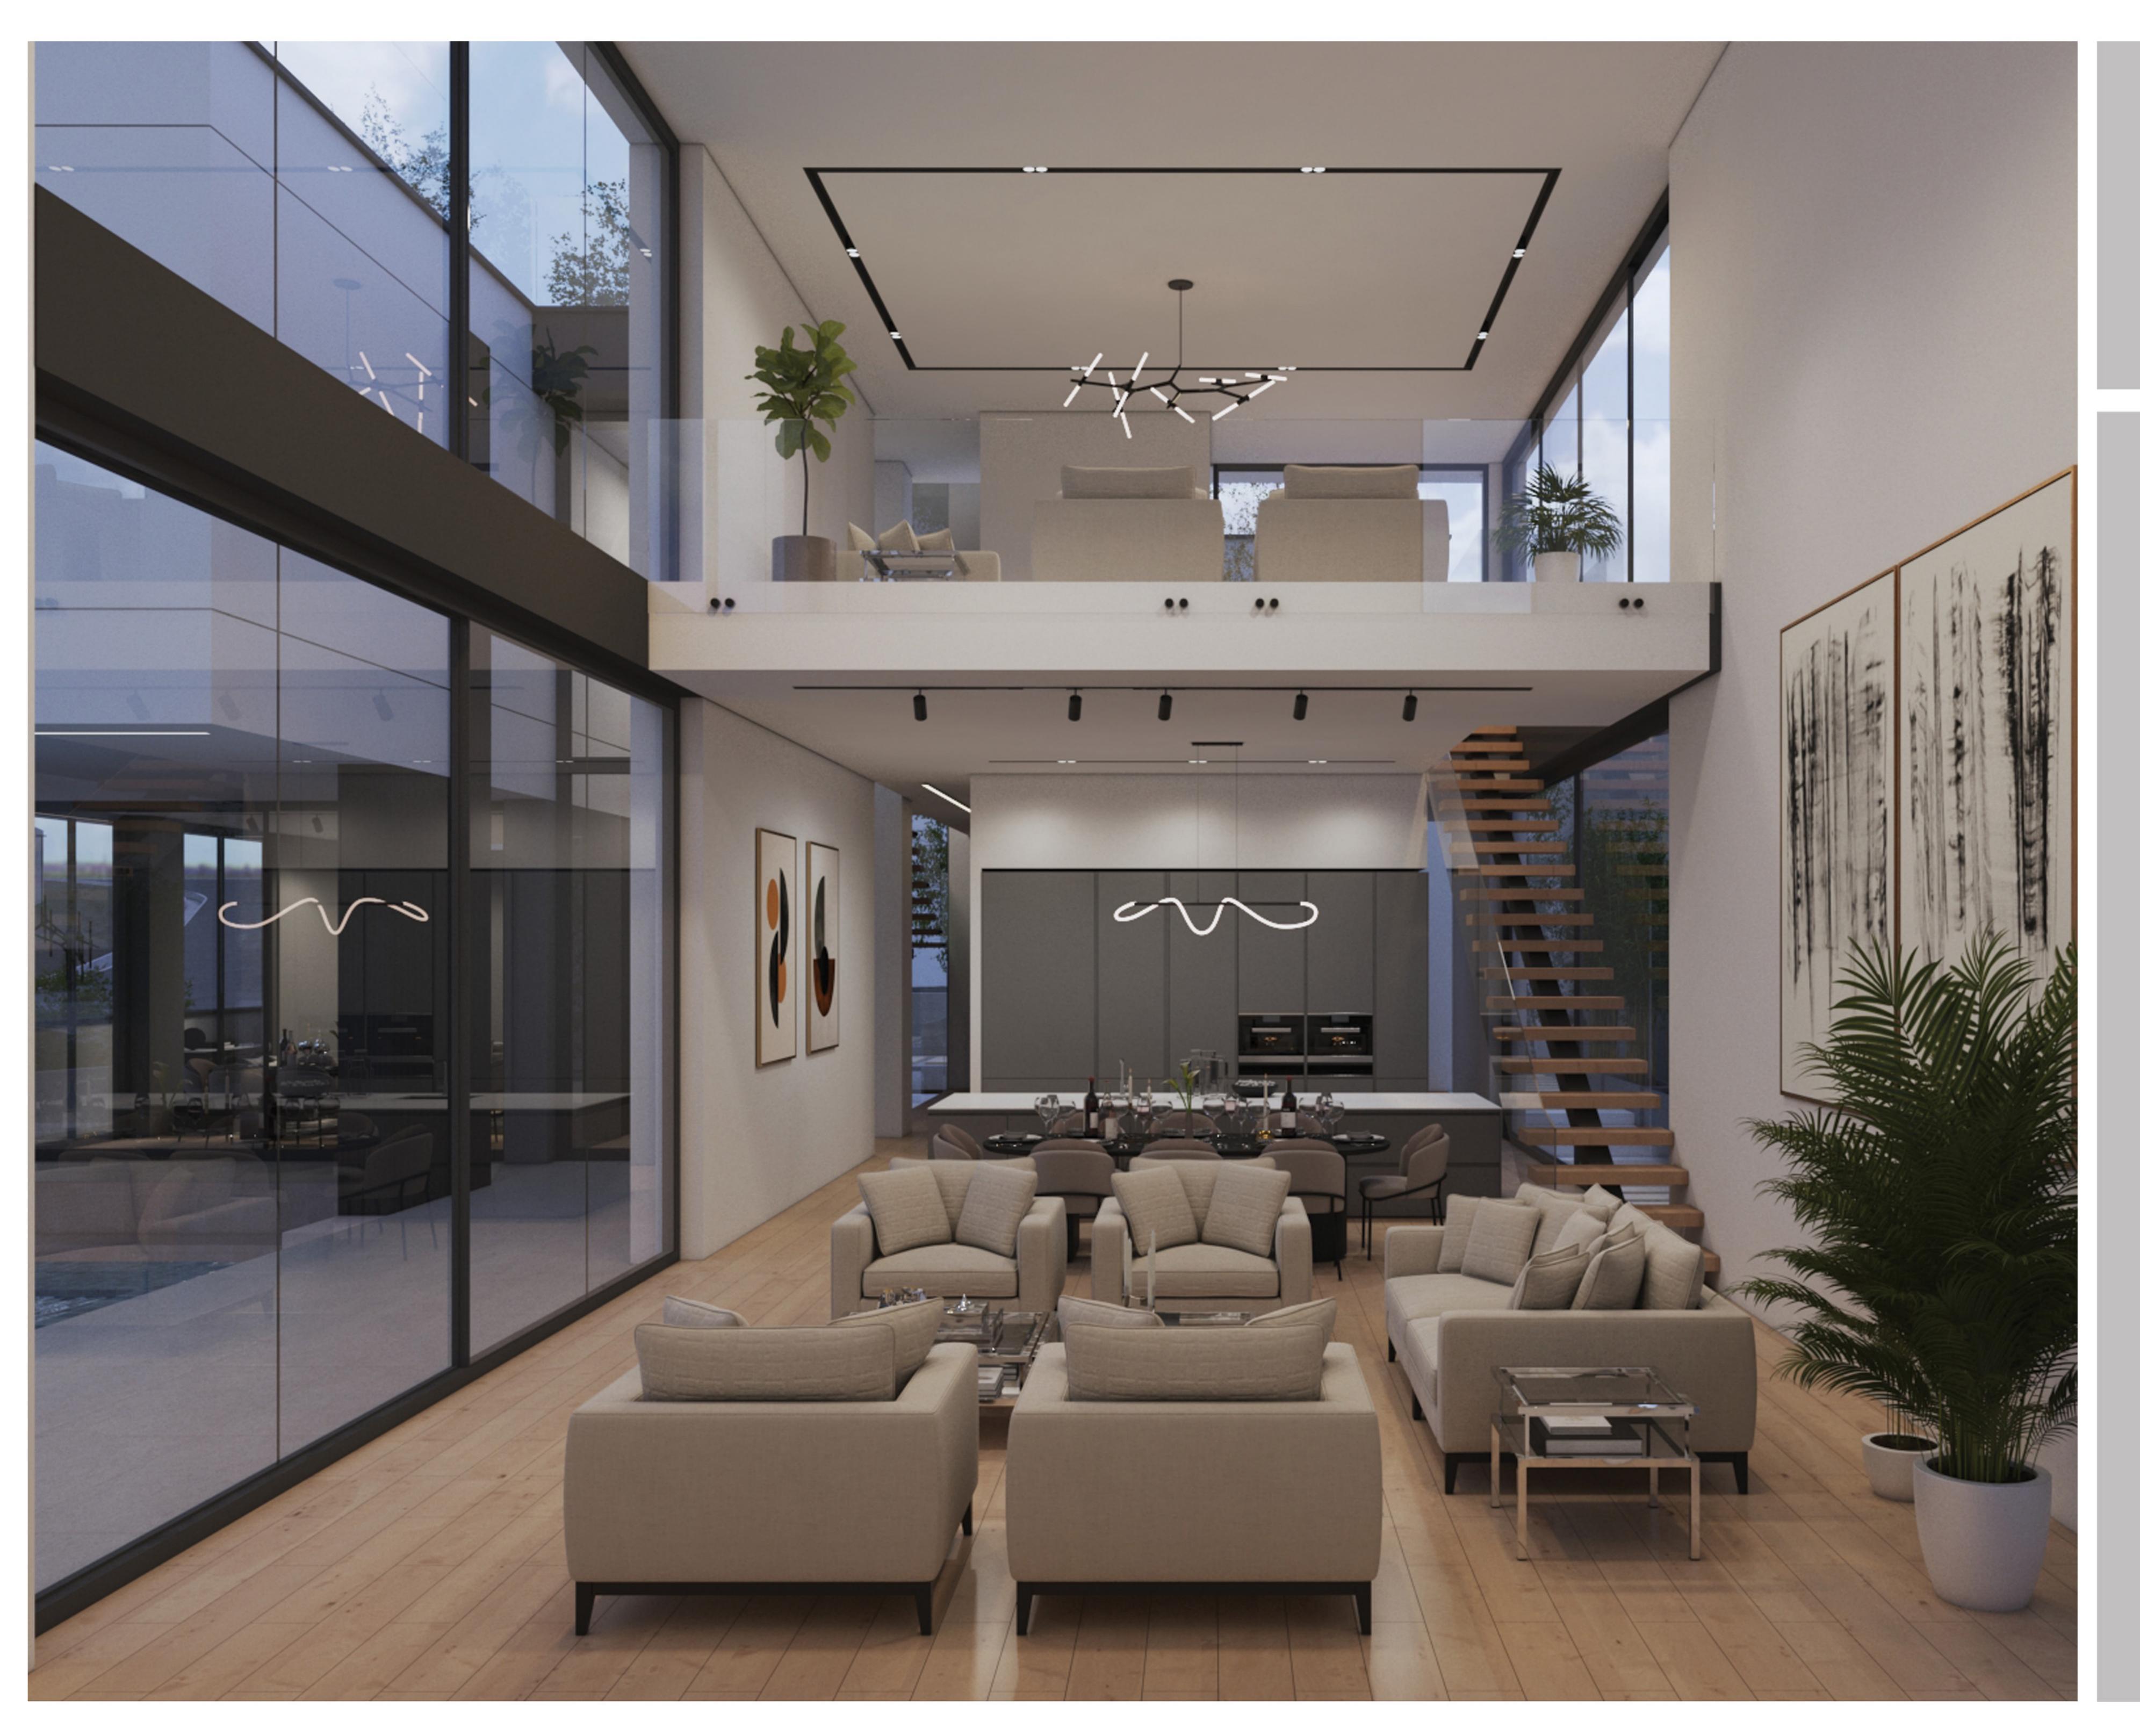

Furniture Plan Level +4.20 Architecture
plans

Architecture
plans

① Parking

3 Fire place

④ Entrance

7 Kitchen

8 Kitchen

9 TV Room

11 Guest Room

② Closet Room

Bathroom

Staff Room

© Courtyard

10 WC

5 Living Room

6 Dining Room