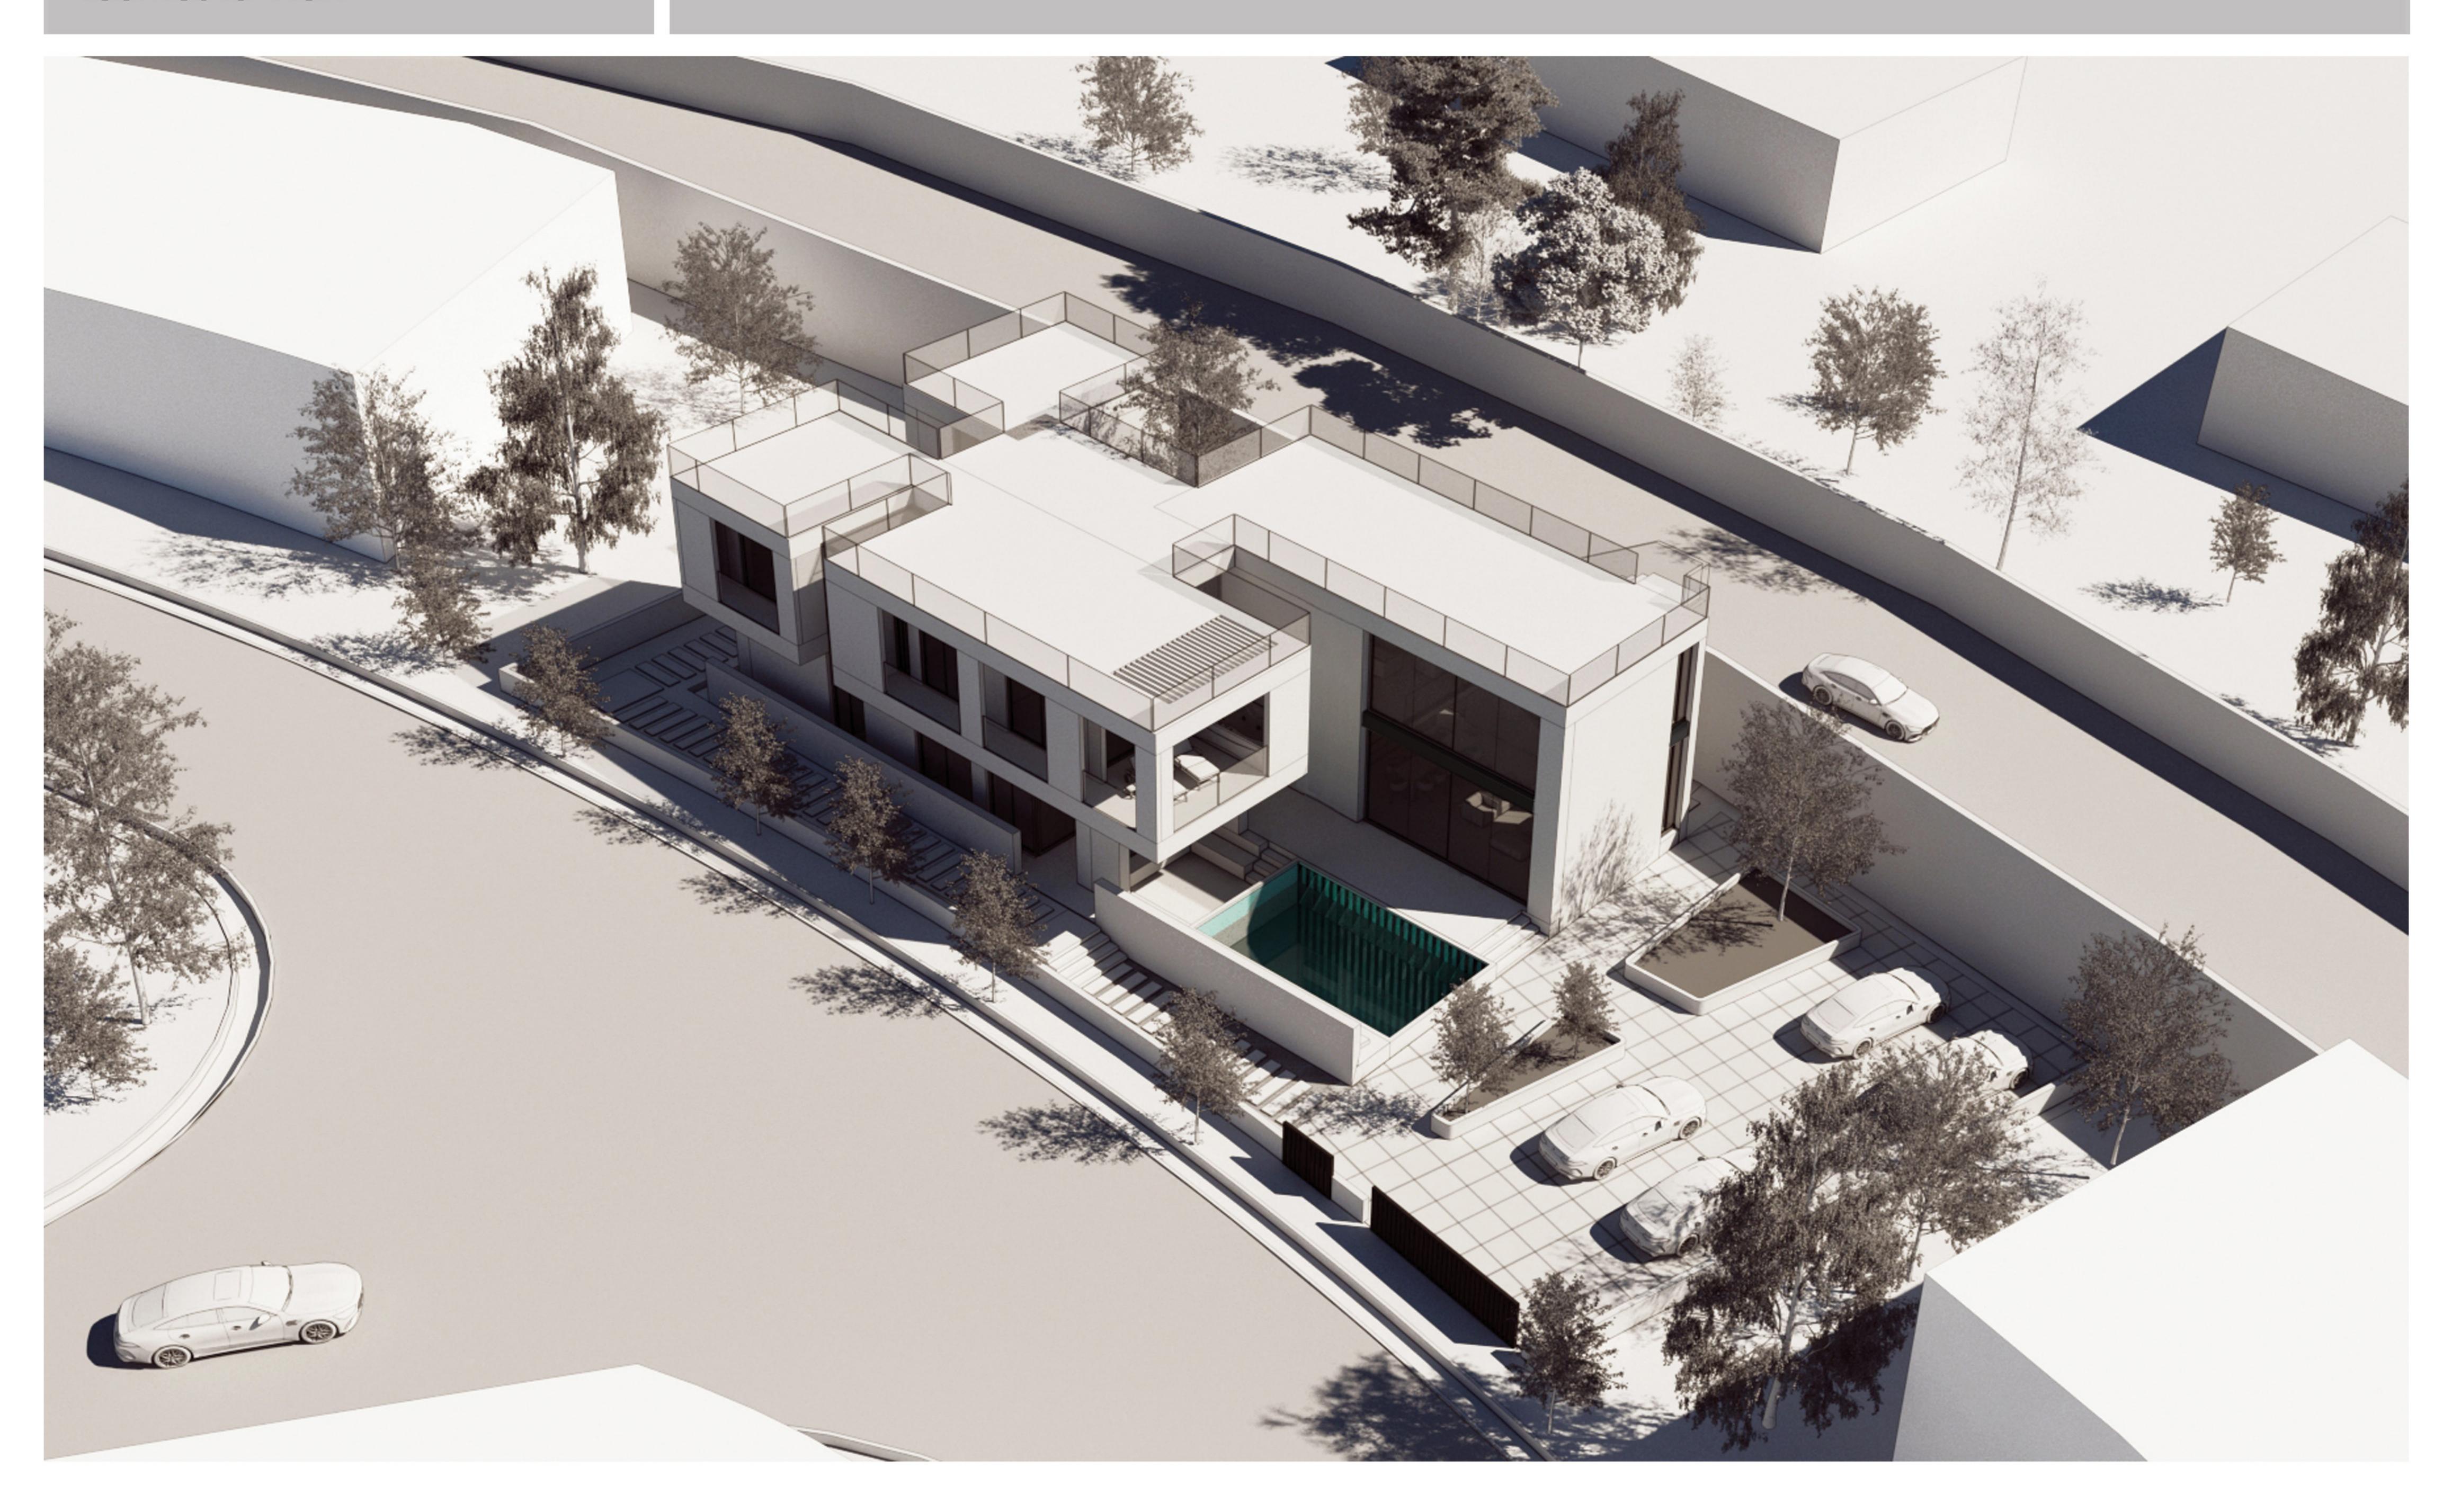

#### sometric View

Explosive View

- ② Bar
- 3 Gym
- 4 Hot Tub
- Terrace
- Master Room
- 7 Closet Room
- 8 Bathroom

Dimension Plan Level +4.20

- ② Bar
- ③ Gym
- 4 Hot Tub
- ⑤ Terrace
- Master Room
- 7 Closet Room
- Bathroom

Furniture Plan Level +4.20 Architecture
plans

Architecture
plans

① Parking

3 Fire place

④ Entrance

7 Kitchen

8 Kitchen

9 TV Room

11 Guest Room

② Closet Room

Bathroom

Staff Room

© Courtyard

10 WC

5 Living Room

6 Dining Room

2 Pool

Roof Garden Plan

Architecture
plans