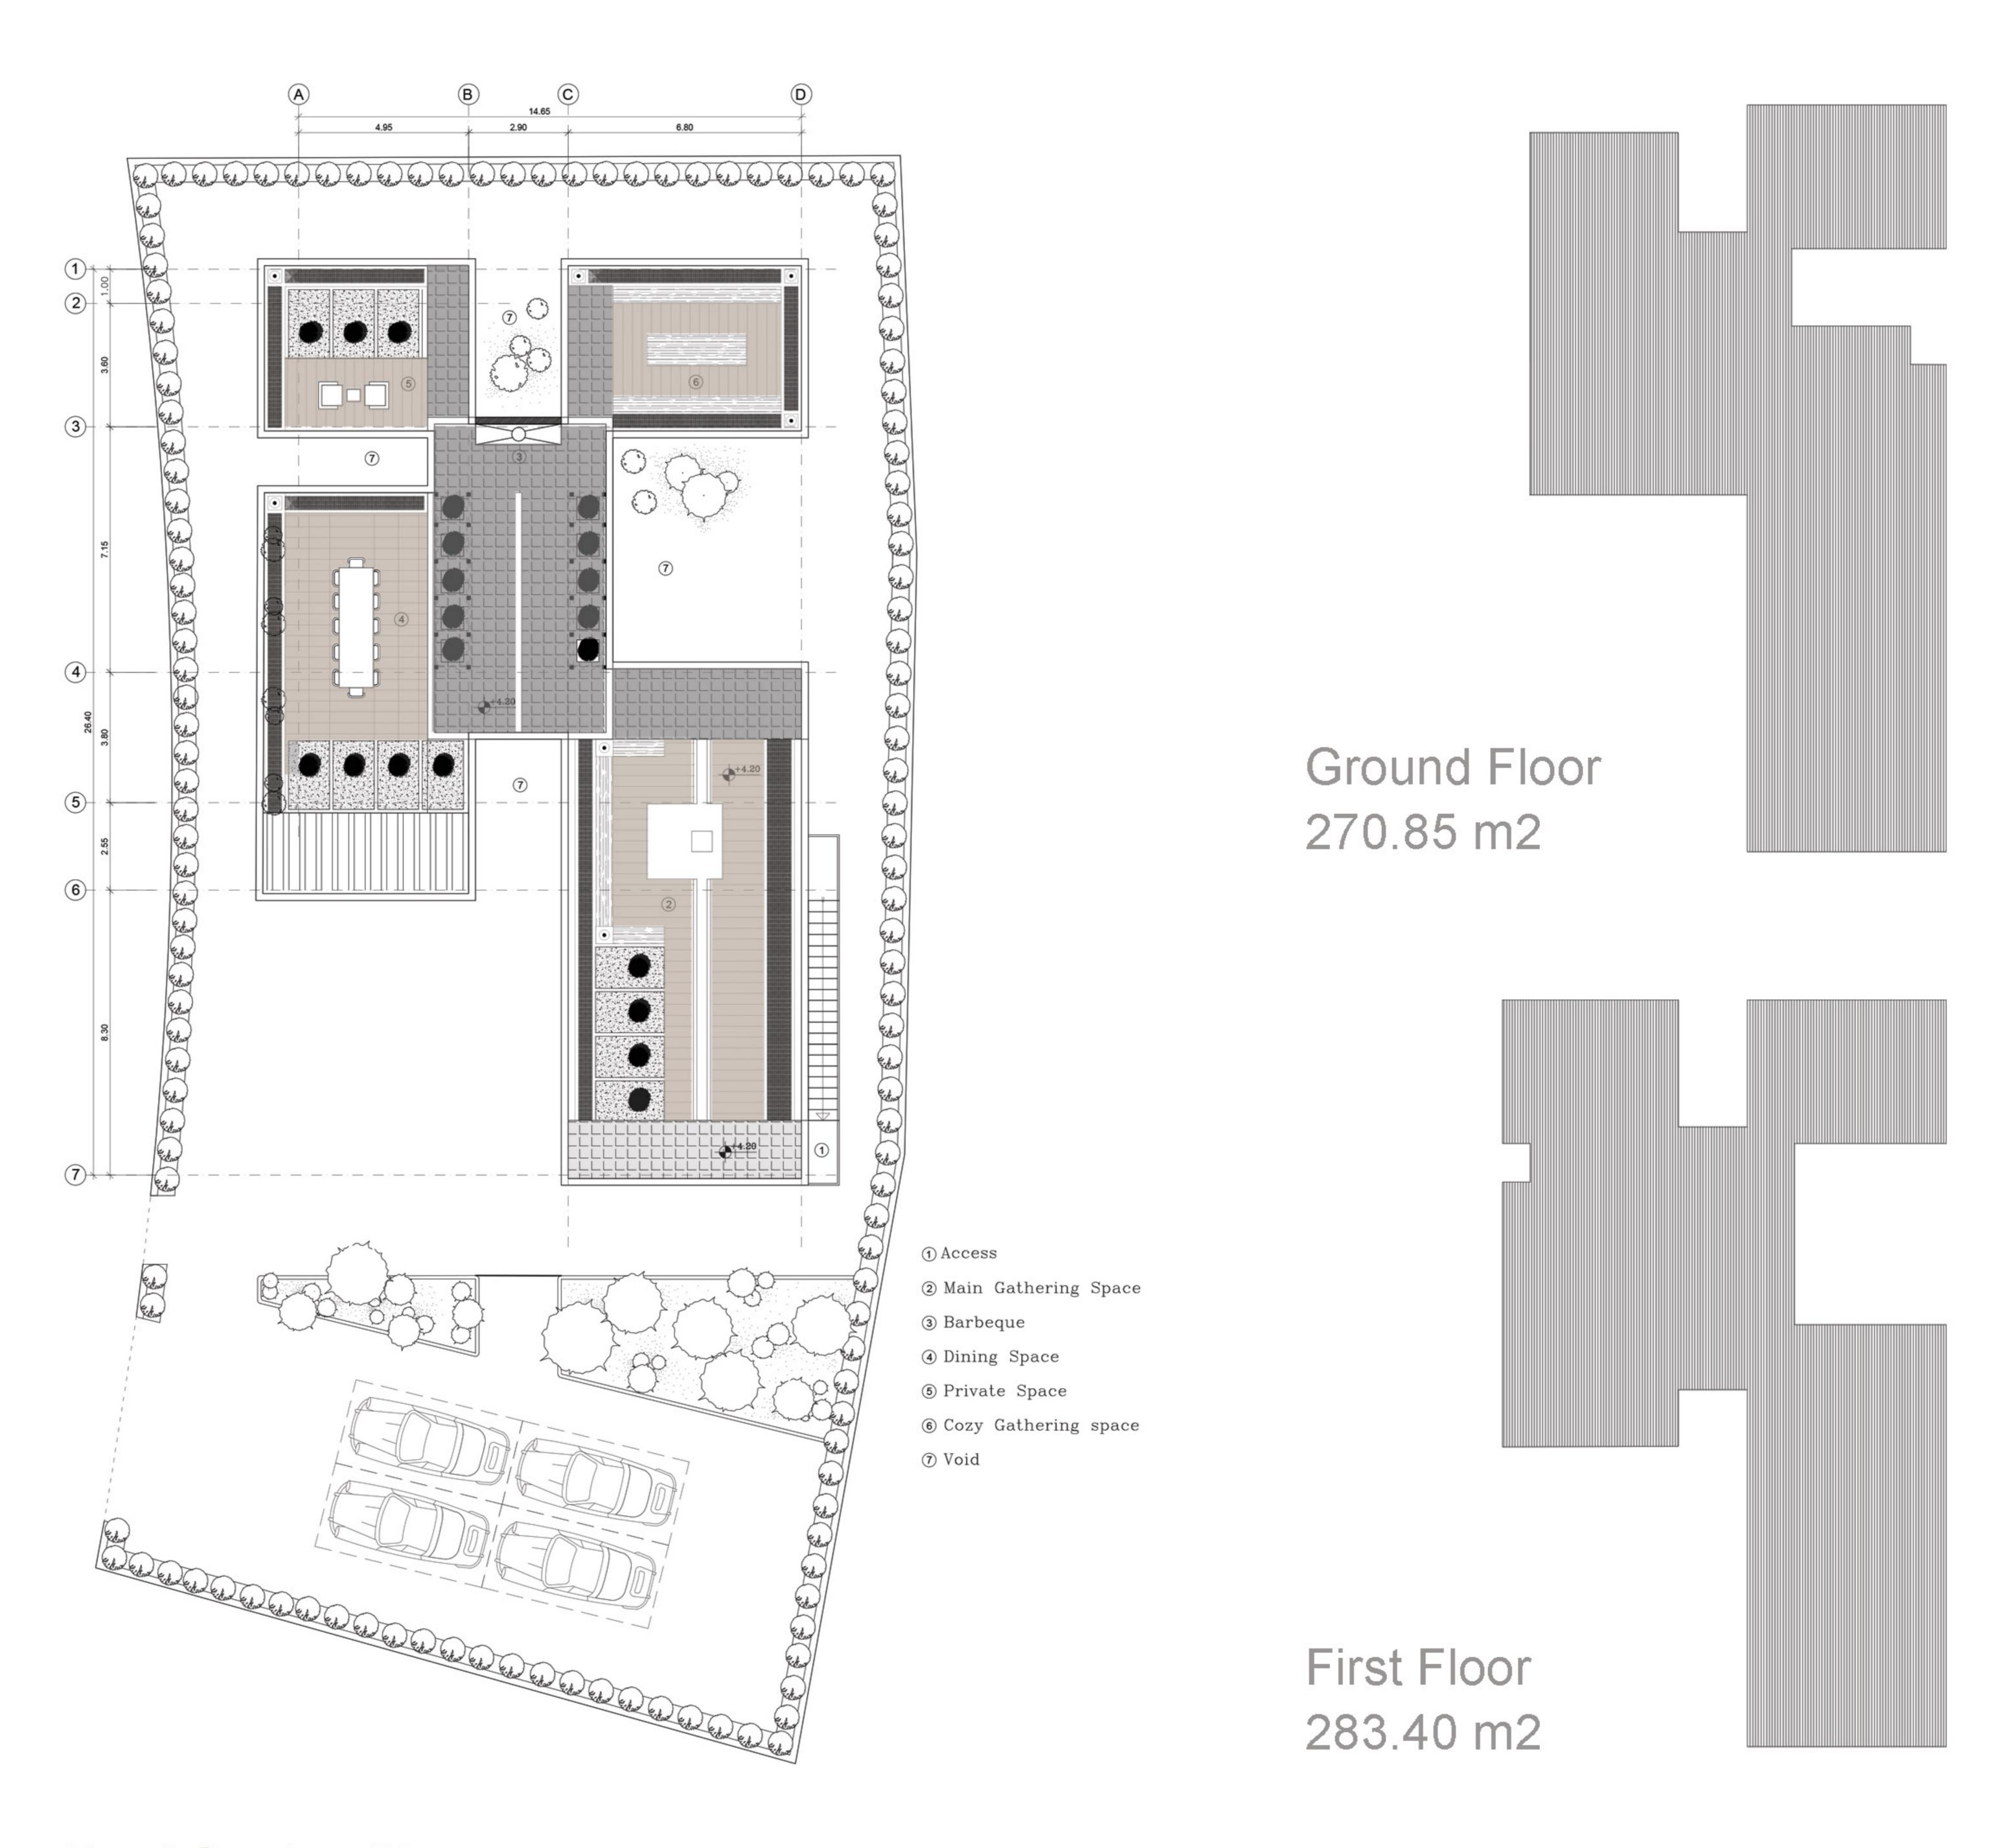

#### sometric View

Explosive View

- ② Bar
- 3 Gym
- 4 Hot Tub
- Terrace
- Master Room
- 7 Closet Room
- 8 Bathroom

Dimension Plan Level +4.20

- ② Bar
- ③ Gym
- 4 Hot Tub
- ⑤ Terrace
- Master Room
- 7 Closet Room
- Bathroom

Furniture Plan Level +4.20 Architecture
plans

Architecture
plans

① Parking

3 Fire place

④ Entrance

7 Kitchen

8 Kitchen

9 TV Room

11 Guest Room

② Closet Room

Bathroom

Staff Room

© Courtyard

10 WC

5 Living Room

6 Dining Room

2 Pool

Roof Garden Plan

Architecture
plans