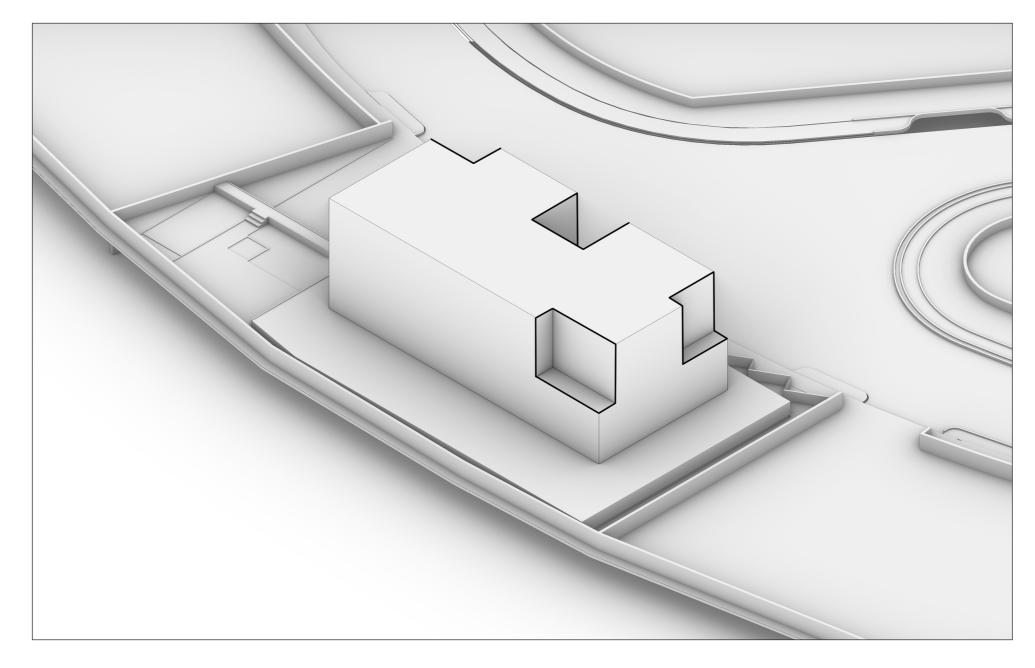

### FORM CREATION 9

02. REDUCE some parts of the volume to create a terrace and a connection between the inside and outside space