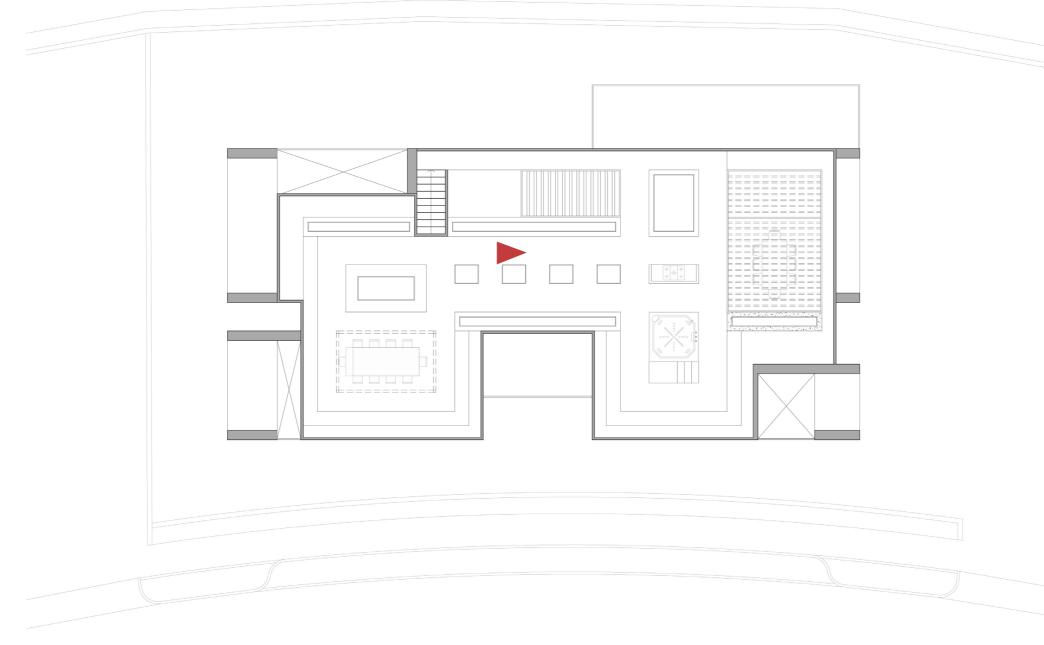

## PLANS |49

- Entrance
  Guest Room
  Living Room
- 4. Kitchen
- 5. Dining Room
- 6. Terrace
- 7. Tv Room
- 8. Game Room
- 9. Family Room
- 10. Pool 11. Sauna 12. Janitory
- 13. Bar 14. Laundary 15. Gym

#### GROUND FLOOR 50

Area : 286.7 sqm

16. Master Bedroom17. Barbecue18. Gazebo

- Entrance
  Guest Room
- 3. Living Room
- 4. Kitchen
- 5. Dining Room
- 6. Terrace
- 7. Tv Room
- 8. Game Room
- o. Ourrie nou
- 9. Family room
- 10. Pool 11. Sauna 12. Janitory
- 13. Bar 14. Laundary 15. Gym