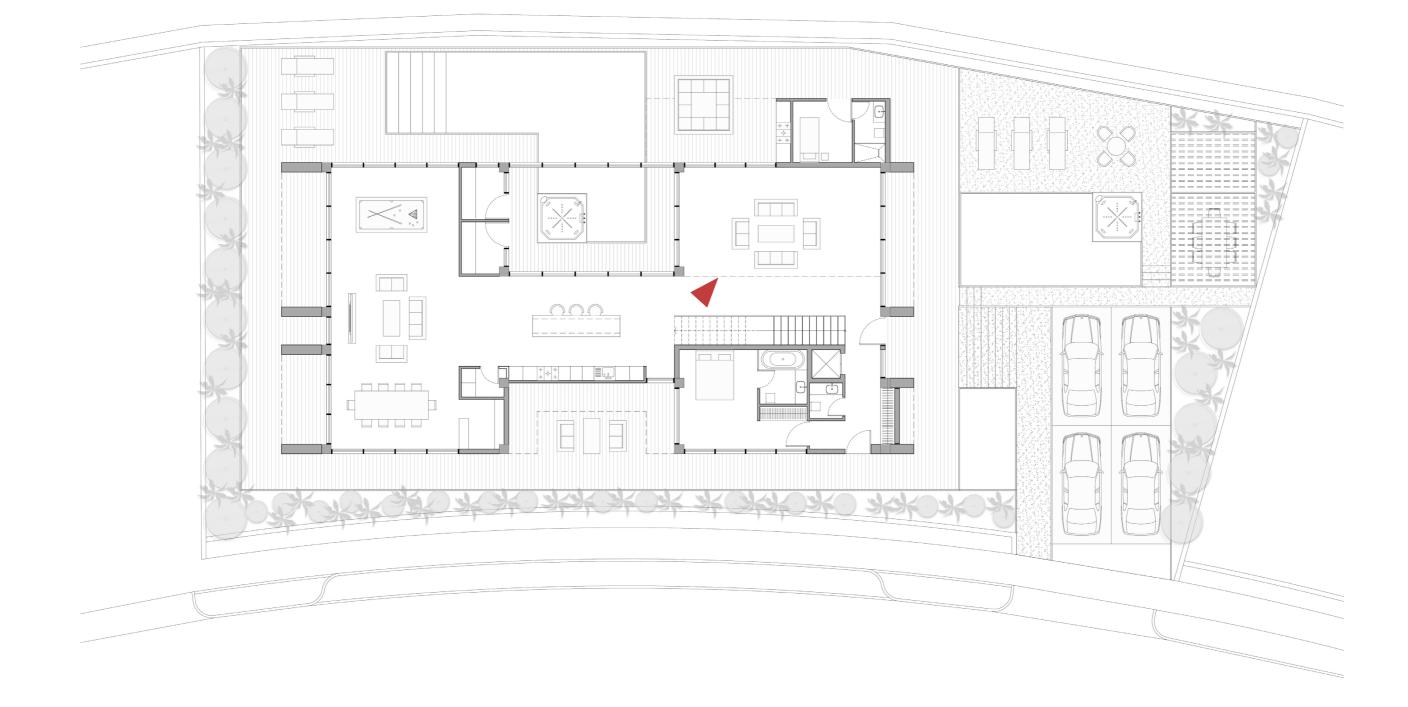

#### GROUND FLOOR 50

Area : 286.7 sqm

16. Master Bedroom17. Barbecue18. Gazebo

- Entrance
  Guest Room
- 3. Living Room
- 4. Kitchen
- 5. Dining Room
- 6. Terrace
- 7. Tv Room
- 8. Game Room
- o. Ourrie nou
- 9. Family room
- 10. Pool 11. Sauna 12. Janitory
- 13. Bar 14. Laundary 15. Gym

#### FIRST FLOOR 51

Area : 278.2 sqm