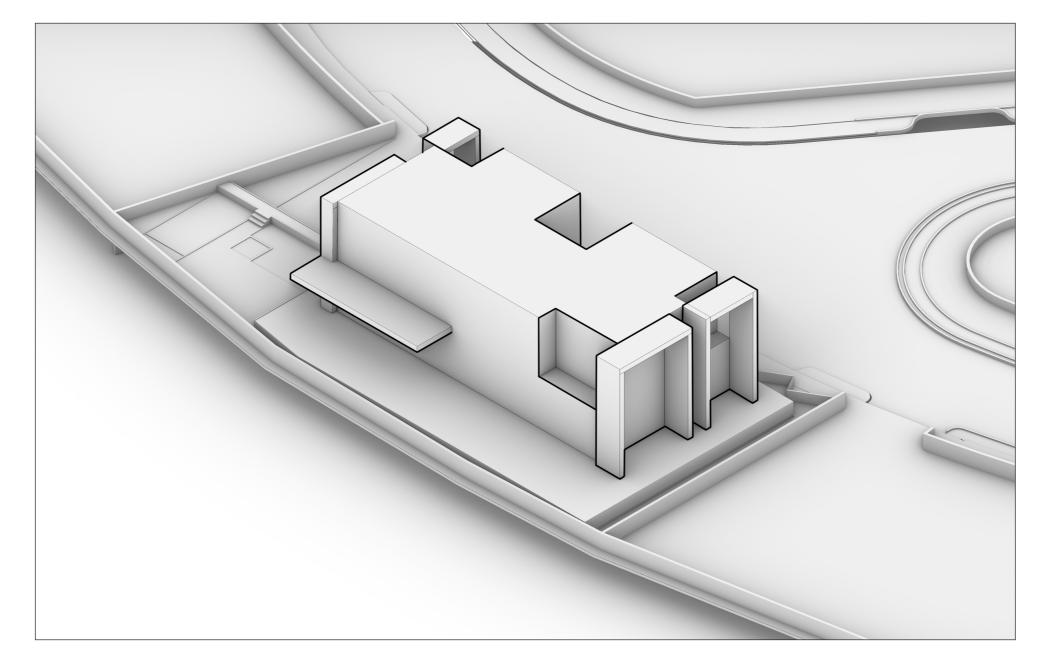

# CONTENTS

Project Introduction | Location - Design Concept P4 - P16

Exterior Views P17 - P47

Interior Design | Plans - Interior Views P48 - P97

Elevations | North - South - East - West P98 - P102

Sections | A-A , B-B P103 - P105

 $\Box\Box$ 

## INTRODUCTION | 4

Kelarabd, Mazandaran - Iran



## SITE LOCATION | 5





Counstruction Area

### SITE LOCATION 6

 $\Box\Box$ 

## DESIGN CONCEPT | 7



 $\bigcirc$ 



### Placement of the pool according to the privacy that pool needed

#### MASS PLACEMENT 8







01. Initial Mass

### FORM CREATION 9



02. REDUCE some parts of the volume to create a terrace and a connection between the inside and outside space

#### FORM CREATION | 10





# 03. Adding open and roofed terraces

#### FORM CREATION | 11





04. Final Mass

#### FORM CREATION | 12





The connection of internal spaces with the external space and the view of the South & North

#### CONCEPT DIAGRAM 13





### Available spaces on the Ground Floor

#### FUNCTIONAL DIAGRAM | 14







Available spaces on the First Floor

### FUNCTIONAL DIAGRAM | 15







Available spaces on the Roof

#### FUNCTIONAL DIAGRAM | 16

 $\Box\Box$ 

## EXTERIOR VIEWS | 17



1

































































1









1















































 $\Box \Box$ 

#### INTERIOR DESIGN 48

 $\Box \Box$ 

## PLANS |49



- Entrance
  Guest Room
  Living Room
- 4. Kitchen
- 5. Dining Room
- 6. Terrace
- 7. Tv Room
- 8. Game Room
- 9. F