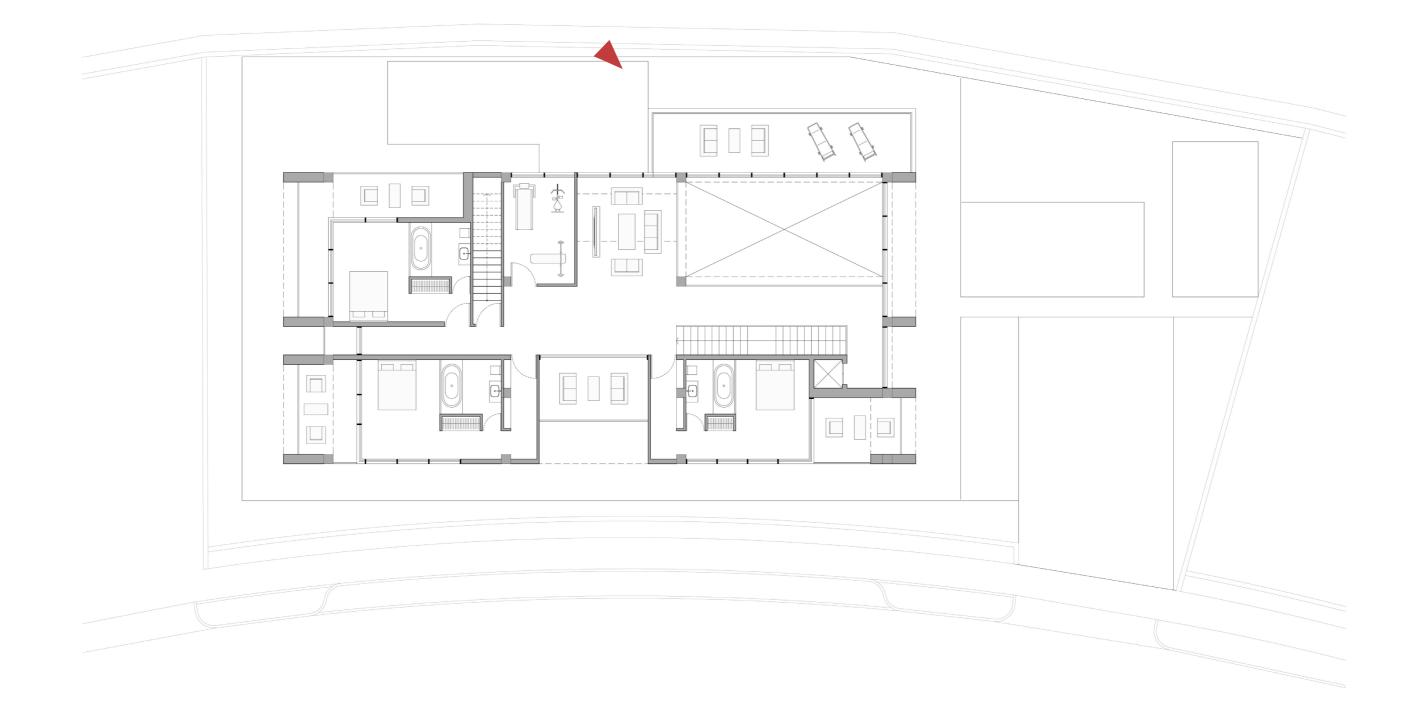

#### FIRST FLOOR 51

Area : 278.2 sqm

# 16. Master Bedroom17. Barbecue18. Gazebo

- Entrance
  Guest Room
  Living Room
- 4. Kitchen5. Dining Room6. Terrace
- 7. Tv Room 8. Game Room 9. Family room
- 10. Pool 11. Jacuzzi 12. Janitory
- 13. Bar 14. Laundary 15. Gym