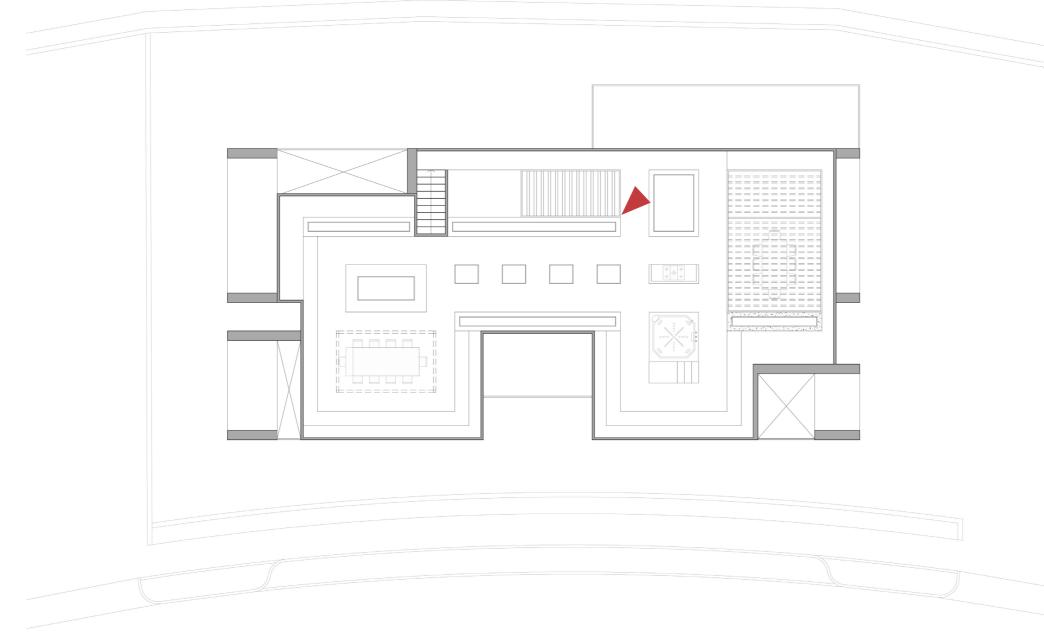

### FUNCTIONAL DIAGRAM | 15

Available spaces on the Roof

#### ROOF | 52

16. Master Bedroom17. Barbecue18. Gazebo

 $\Box\Box$ 