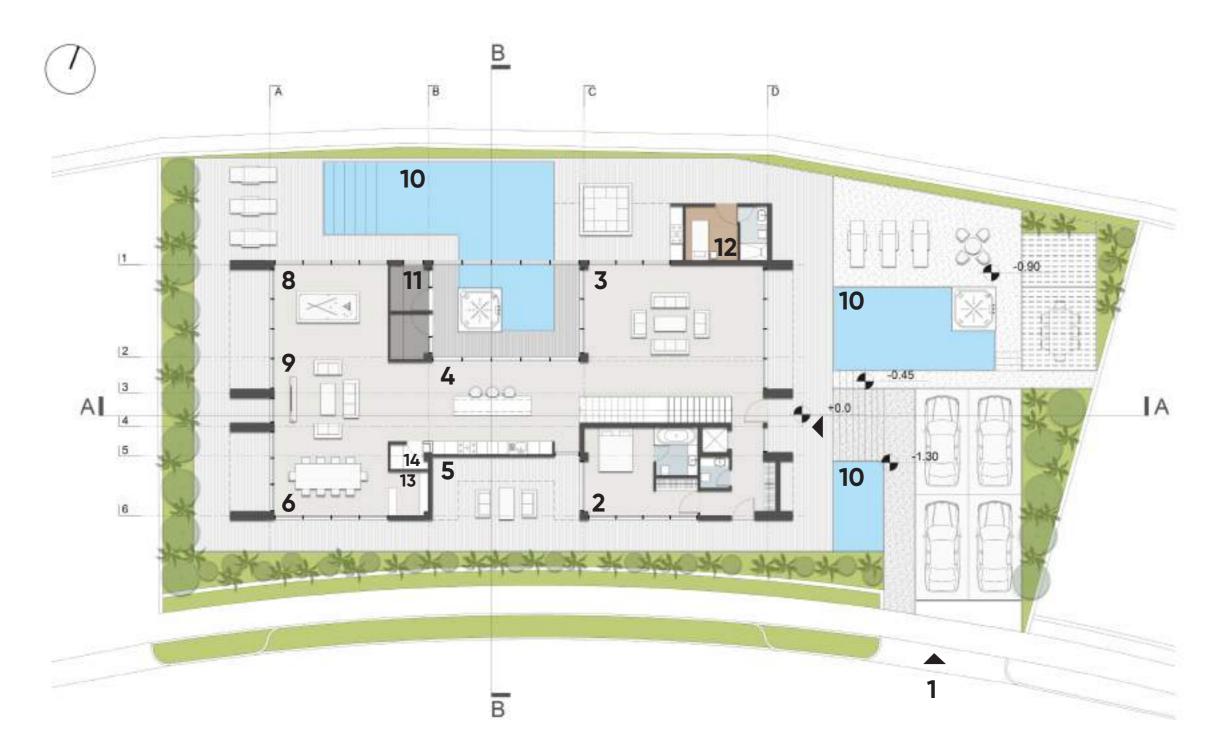

## PLANS |49

- Entrance
  Guest Room
  Living Room
- 4. Kitchen
- 5. Dining Room
- 6. Terrace
- 7. Tv Room
- 8. Game Room
- 9. Family Room
- 10. Pool 11. Sauna 12. Janitory
- 13. Bar 14. Laundary 15. Gym

#### GROUND FLOOR 50

Area : 286.7 sqm

16. Master Bedroom17. Barbecue18. Gazebo

- Entrance
  Guest Room
- 3. Living Room
- 4. Kitchen
- 5. Dining Room
- 6. Terrace
- 7. Tv Room
- 8. Game Room
- o. Ourrie nou
- 9. Family room
- 10. Pool 11. Sauna 12. Janitory
- 13. Bar 14. Laundary 15. Gym