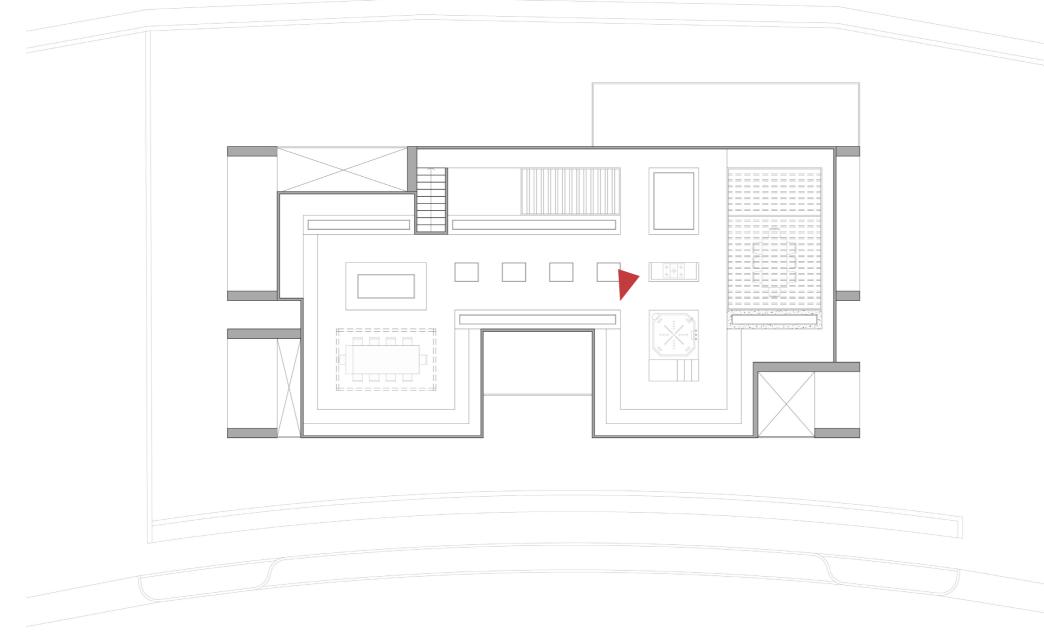

IOR VIEW | LIVING ROOM | 62



 $\square \square$ 



#### INTERIOR VIEW | LIVING ROOM 64



 $\square \square$ 



#### INTERIOR VIEW | INDOOR STAIRS | 66



 $\square \square$ 



#### INTERIOR VIEW | FAMILY ROOM | 68



 $\square \square$ 



#### INTERIOR VIEW | DINING ROOM | 70





#### INTERIOR VIEW | GUEST ROOM | 72





1



#### INTERIOR VIEW | KITCHEN | 74





 $\bigcirc$ 



## INTERIOR VIEW | GYM | 76







## INTERIOR VIEW | TV ROOM | 78







## INTERIOR VIEW | TV ROOM | 80





 $\bigcirc$ 



## INTERIOR VIEW | VOID | 82







## INTERIOR VIEW | TERRACE | 84





## INTERIOR VIEW | ROOF GARDEN | 86







## INTERIOR VIEW | ROOF GARDEN | 88







## INTERIOR VIEW | ROOF GARDEN 90







## INTERIOR VIEW | ROOF GARDEN | 92







## INTERIOR VIEW | ROOF GARDEN 94







## INTERIOR VIEW | ROOF GARDEN 96





 $\Box \Box$ 

# ELEVATIONS | 98



#### NORTH ELEVATION 99



## SOUTH ELEVATION |100



#### EAST ELEVATION | 101



#### WEST ELEVATION |102

# SECTIONS 103





# SECTION A-A 104





# SECTION B-B 105