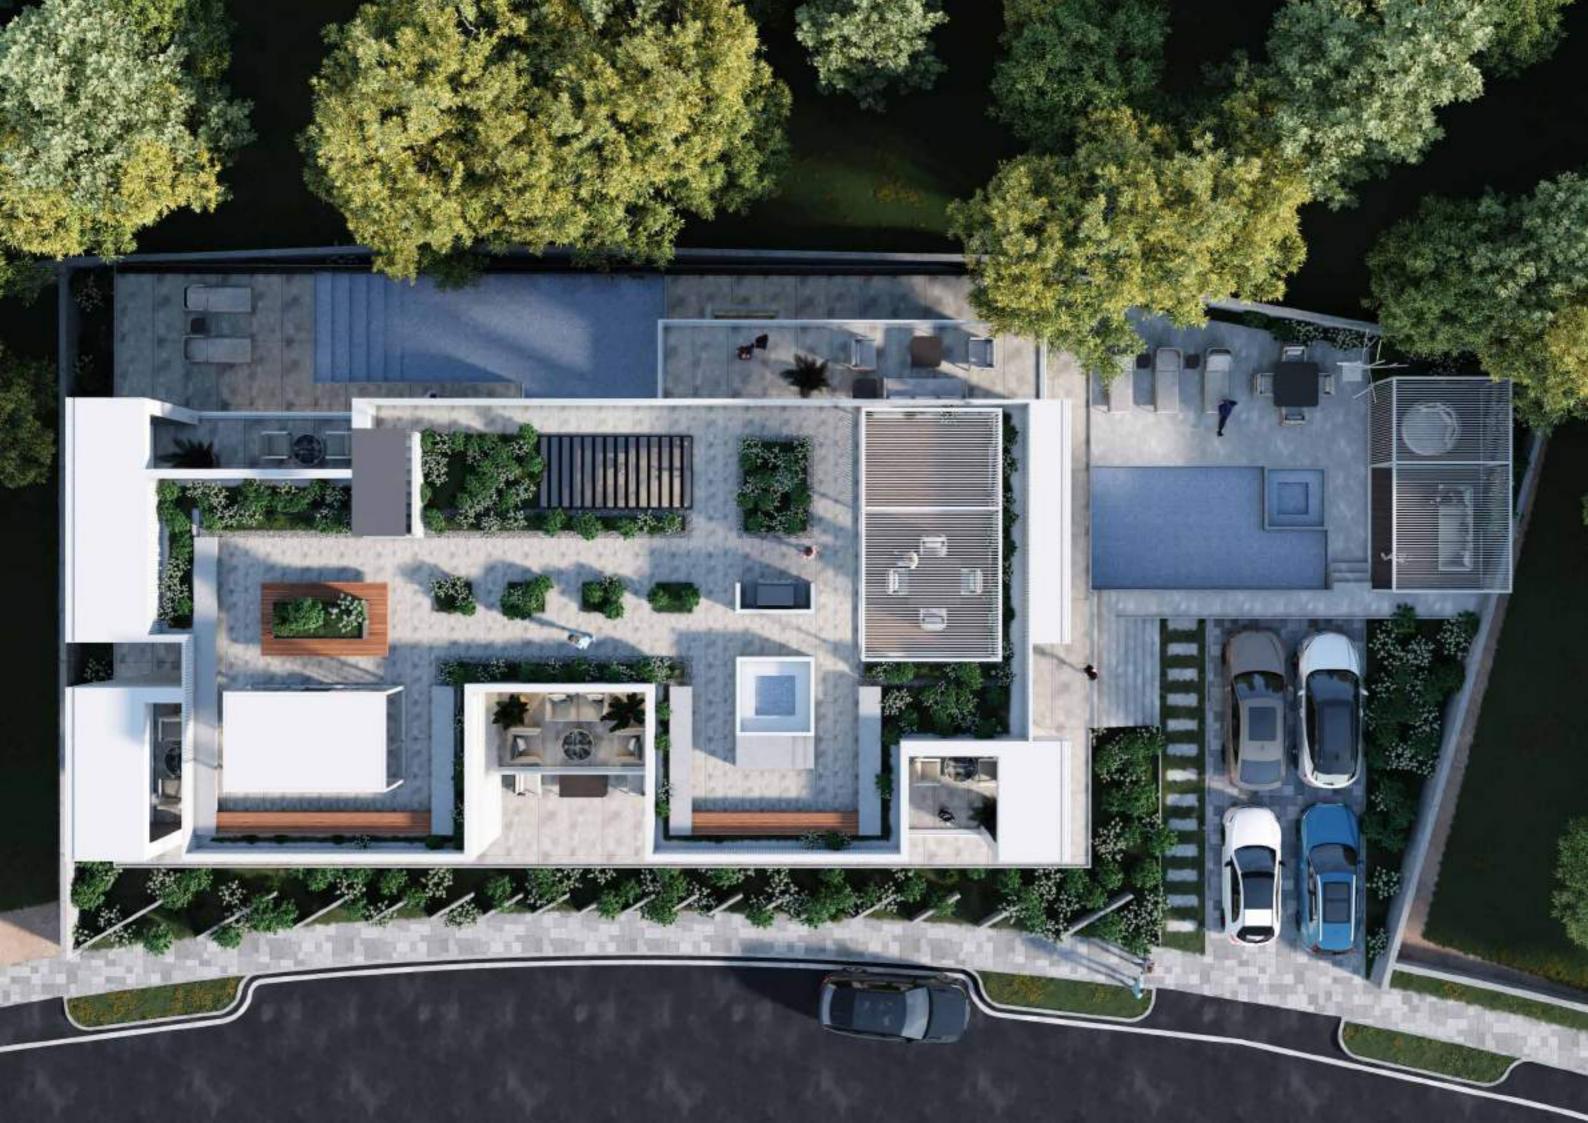

### FUNCTIONAL DIAGRAM | 15

Available spaces on the Roof

#### ROOF | 52

16. Master Bedroom17. Barbecue18. Gazebo

 $\Box\Box$ 