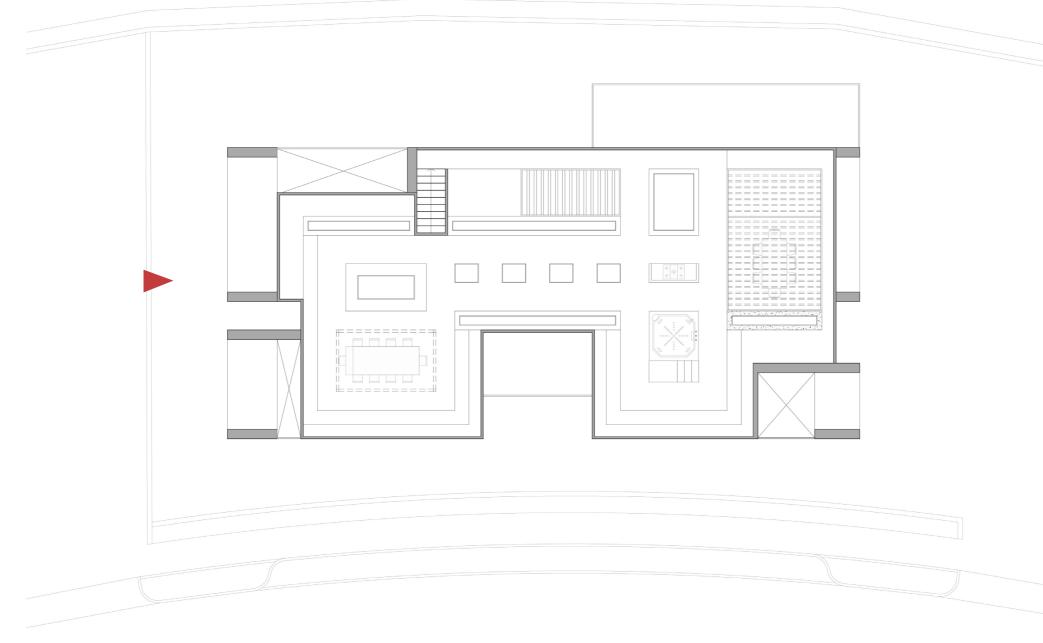

## PLANS |49

- Entrance
  Guest Room
  Living Room
- 4. Kitchen
- 5. Dining Room
- 6. Terrace
- 7. Tv Room
- 8. Game Room
- 9. Family Room
- 10. Pool 11. Sauna 12. Janitory
- 13. Bar 14. Laundary 15. Gym

#### GROUND FLOOR 50

Area : 286.7 sqm

16. Master Bedroom17. Barbecue18. Gazebo

- Entrance
  Guest Room
- 3. Living Room
- 4. Kitchen
- 5. Dining Room
- 6. Terrace
- 7. Tv Room
- 8. Game Room
- o. Ourrie nou
- 9. Family room
- 10. Pool 11. Sauna 12. Janitory
- 13. Bar 14. Laundary 15. Gym