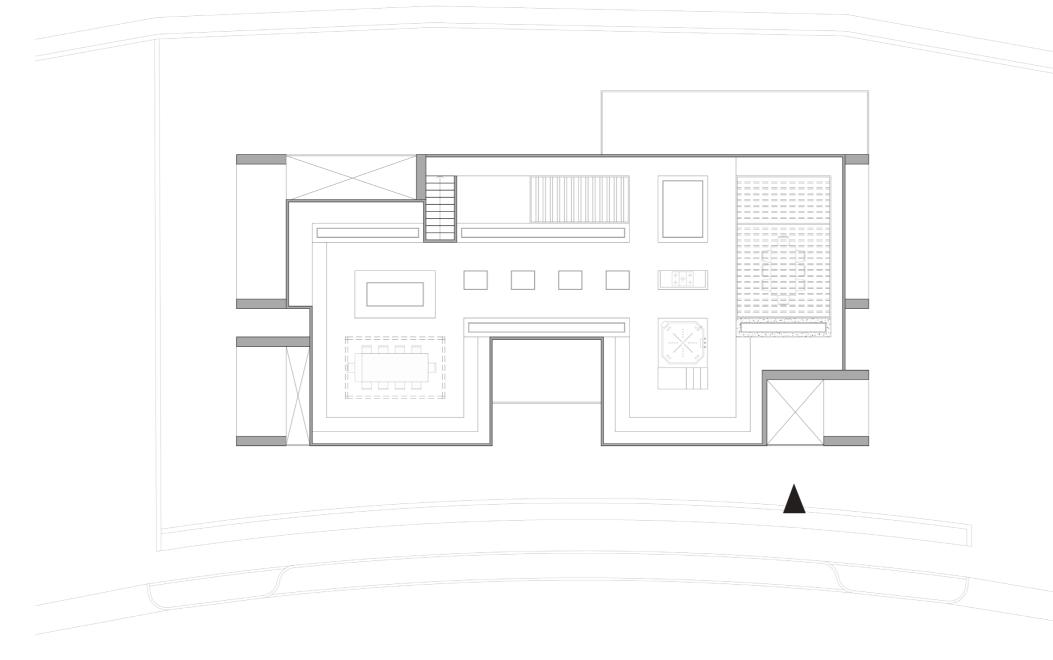

## PLANS |49

- Entrance
  Guest Room
  Living Room
- 4. Kitchen
- 5. Dining Room
- 6. Terrace
- 7. Tv Room
- 8. Game Room
- 9. Family Room
- 10. Pool 11. Sauna 12. Janitory
- 13. Bar 14. Laundary 15. Gym

#### GROUND FLOOR 50

Area : 286.7 sqm

16. Master Bedroom17. Barbecue18. Gazebo

- Entrance
  Guest Room
- 3. Living Room
- 4. Kitchen
- 5. Dining Room
- 6. Terrace
- 7. Tv Room
- 8. Game Room
- o. Ourrie nou
- 9. Family room
- 10. Pool 11. Sauna 12. Janitory
- 13. Bar 14. Laundary 15. Gym