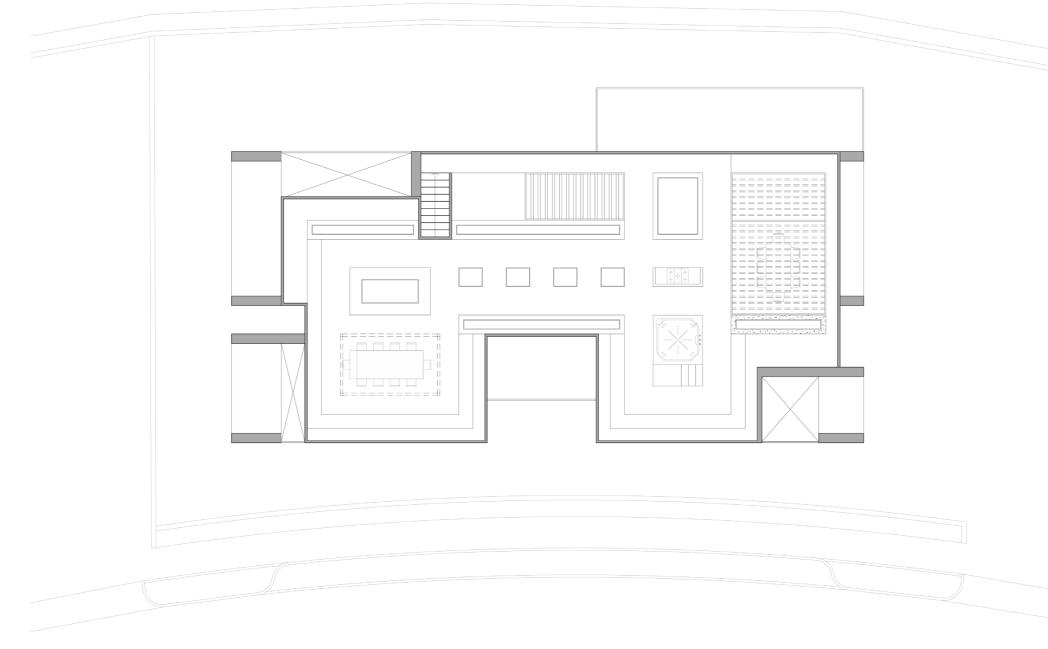

ENT 8







01. Initial Mass

### FORM CREATION 9



02. REDUCE some parts of the volume to create a terrace and a connection between the inside and outside space

#### FORM CREATION | 10





# 03. Adding open and roofed terraces

#### FORM CREATION | 11





04. Final Mass

#### FORM CREATION | 12





The connection of internal spaces with the external space and the view of the South & North

#### CONCEPT DIAGRAM 13





### Available spaces on the Ground Floor

#### FUNCTIONAL DIAGRAM | 14







Available spaces on the First Floor

### FUNCTIONAL DIAGRAM | 15







Available spaces on the Roof

#### FUNCTIONAL DIAGRAM | 16

 $\Box\Box$ 

## EXTERIOR VIEWS | 17



1

































































1









1















































 $\Box \Box$ 

#### INTERIOR DESIGN 48

 $\Box \Box$ 

## PLANS |49



- Entrance
  Guest Room
  Living Room
- 4. Kitchen
- 5. Dining Room
- 6. Terrace
- 7. Tv Room
- 8. Game Room
- 9. Family Room
- 10. Pool 11. Sauna 12. Janitory
- 13. Bar 14. Laundary 15. Gym

#### GROUND FLOOR 50

Area : 286.7 sqm

16. Master Bedroom17. Barbecue18. Gazebo



- Entrance
  Guest Room
- 3. Living Room
- 4. Kitchen
- 5. Dining Room
- 6. Terrace
- 7. Tv Room
- 8. Game Room
- o. Ourrie nou
- 9. Family room
- 10. Pool 11. Sauna 12. Janitory
- 13. Bar 14. Laundary 15. Gym

#### FIRST FLOOR 51

Area : 278.2 sqm

# 16. Master Bedroom17. Barbecue18. Gazebo



- Entrance
  Guest Room
  Living Room
- 4. Kitchen5. Dining Room6. Terrace
- 7. Tv Room 8. Game Room 9. Family room
- 10. Pool 11. Jacuzzi 12. Janitory