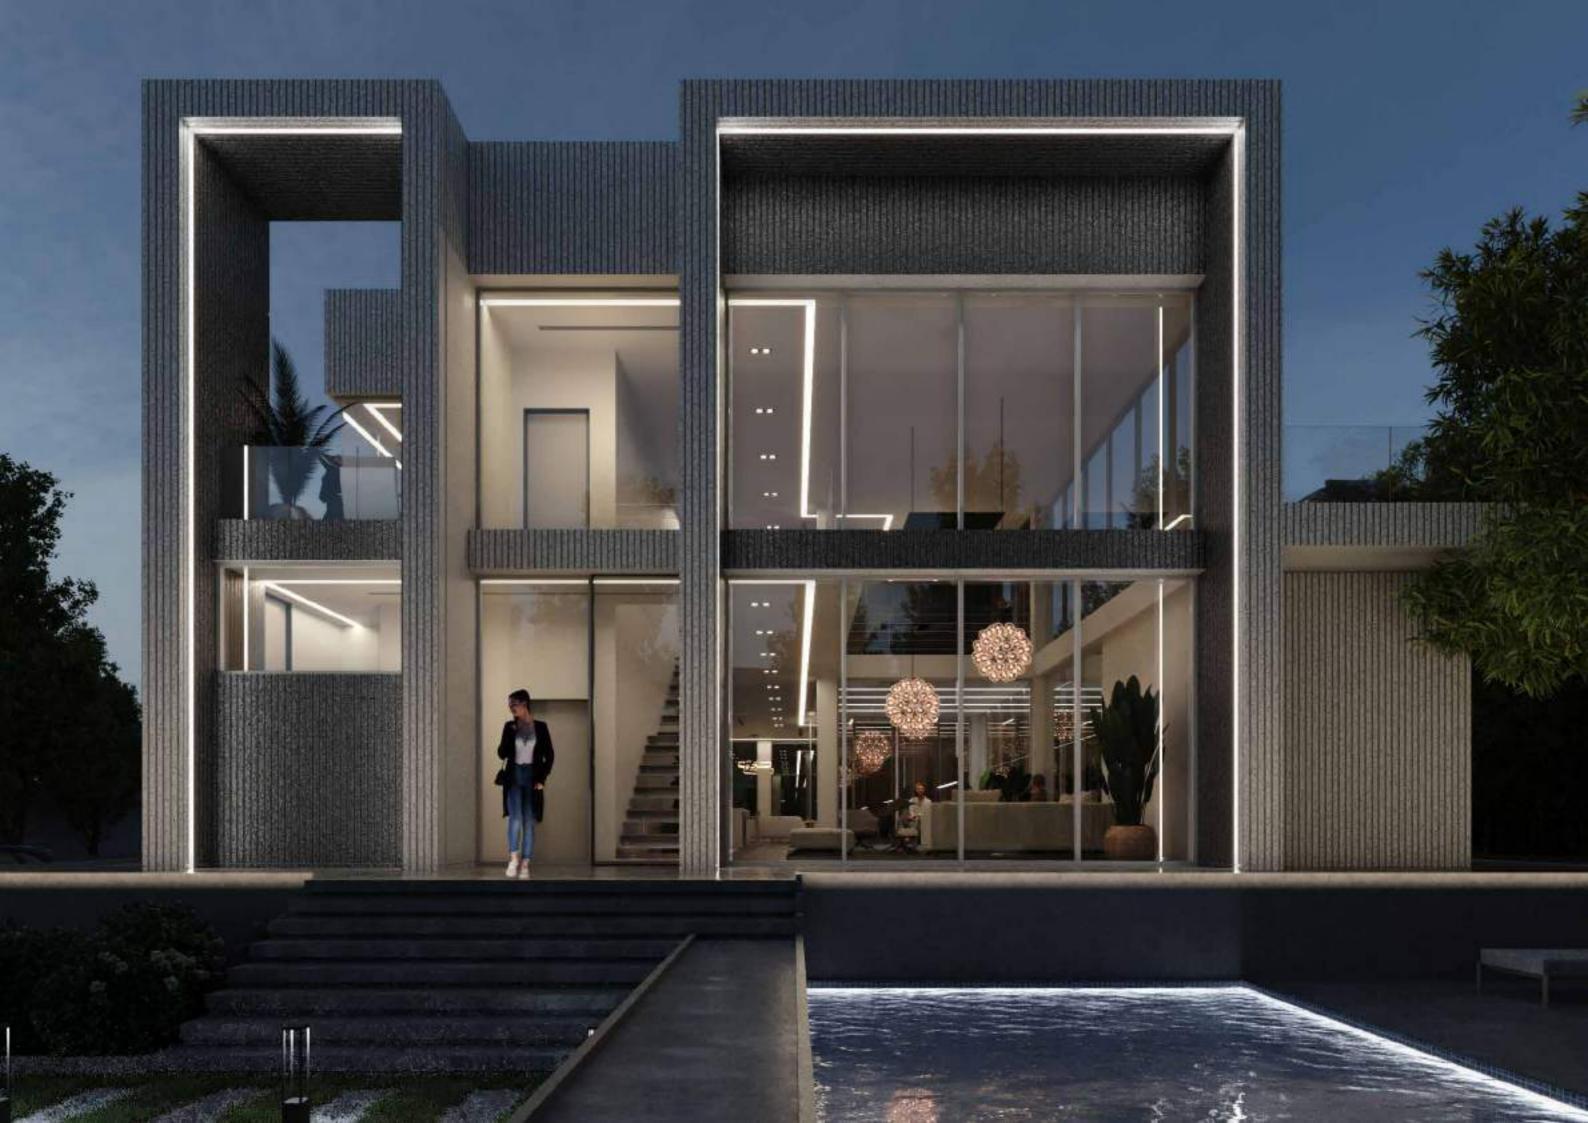

## EXTERIOR VIEWS | 17

1

1

1

 $\Box \Box$ 

#### INTERIOR VIEW | OUTDOOR POOL 54

 $\square \square$ 

#### INTERIOR VIEW | PRIVATE POOL 56

 $\square \square$ 

#### INTERIOR VIEW | PRIVATE POOL | 58

#### INTERIOR VIEW | INDOOR POOL & JACUZZI 60

#### INTERIOR VIEW | LIVING ROOM | 62

 $\square \square$ 

#### INTERIOR VIEW | LIVING ROOM 64

 $\square \square$ 