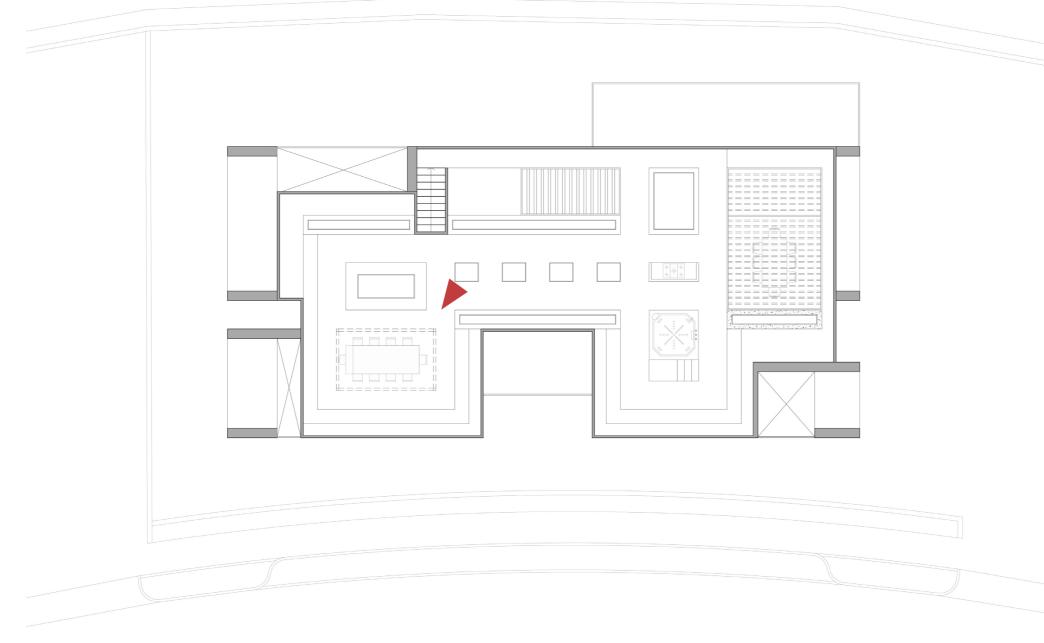

INDOOR POOL & JACUZZI 60





#### INTERIOR VIEW | LIVING ROOM | 62



 $\square \square$ 



#### INTERIOR VIEW | LIVING ROOM 64



 $\square \square$ 



#### INTERIOR VIEW | INDOOR STAIRS | 66



 $\square \square$ 



#### INTERIOR VIEW | FAMILY ROOM | 68



 $\square \square$ 



#### INTERIOR VIEW | DINING ROOM | 70





#### INTERIOR VIEW | GUEST ROOM | 72





1



#### INTERIOR VIEW | KITCHEN | 74





 $\bigcirc$ 



## INTERIOR VIEW | GYM | 76







## INTERIOR VIEW | TV ROOM | 78







## INTERIOR VIEW | TV ROOM | 80





 $\bigcirc$ 



## INTERIOR VIEW | VOID | 82







## INTERIOR VIEW | TERRACE | 84





## INTERIOR VIEW | ROOF GARDEN | 86







## INTERIOR VIEW | ROOF GARDEN | 88







## INTERIOR VIEW | ROOF GARDEN 90







## INTERIOR VIEW | ROOF GARDEN | 92







## INTERIOR VIEW | ROOF GARDEN 94







## INTERIOR VIEW | ROOF GARDEN 96





 $\Box \Box$ 

# ELEVATIONS | 98



#### NORTH ELEVATION 99



## SOUTH ELEVATION |100



#### EAST ELEVATION | 101



#### WEST ELEVATION |102

# SECTIONS 103





# SECTION A-A 104





# SECTION B-B 105