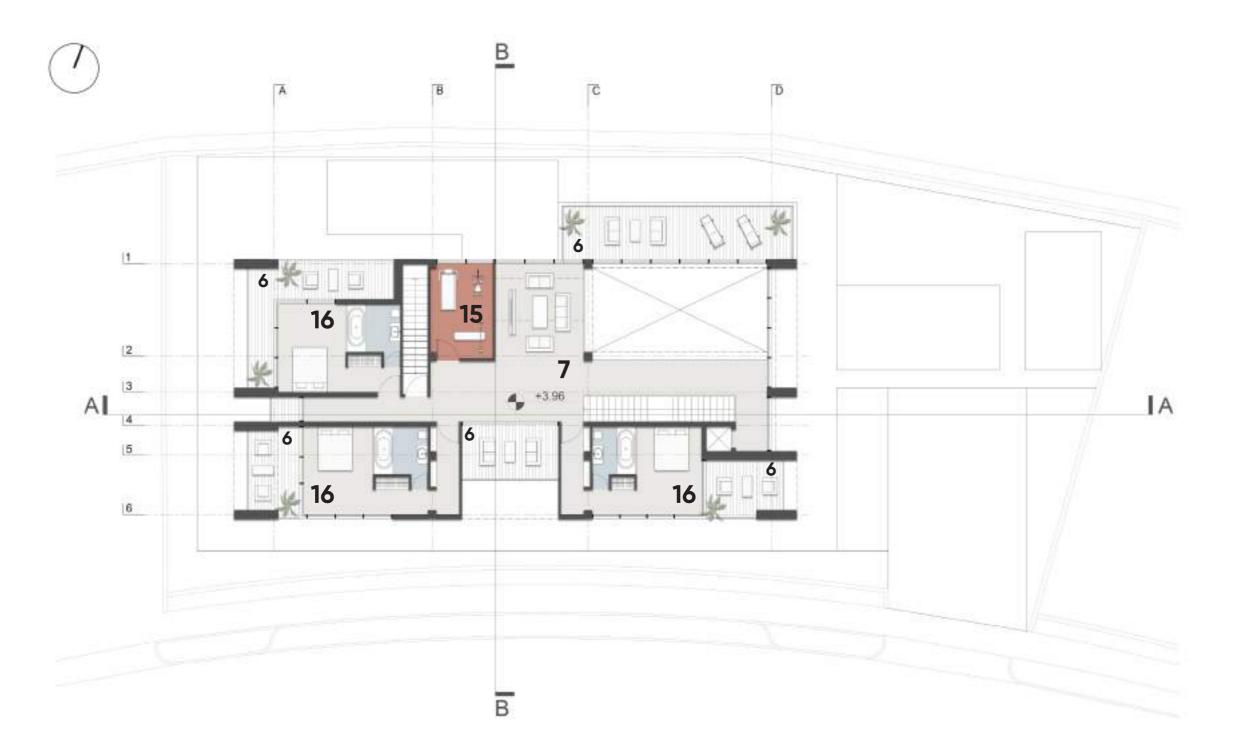

#### FIRST FLOOR 51

Area : 278.2 sqm

# 16. Master Bedroom17. Barbecue18. Gazebo

- Entrance
  Guest Room
  Living Room
- 4. Kitchen5. Dining Room6. Terrace
- 7. Tv Room 8. Game Room 9. Family room
- 10. Pool 11. Jacuzzi 12. Janitory
- 13. Bar 14. Laundary 15. Gym