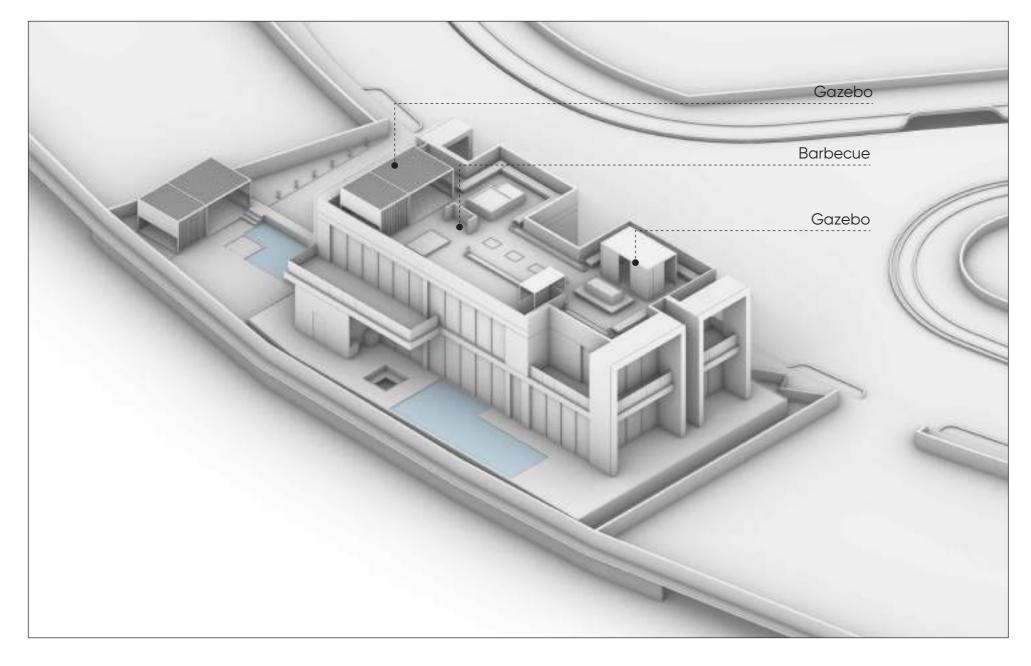

### FUNCTIONAL DIAGRAM | 15

Available spaces on the Roof

#### ROOF | 52

16. Master Bedroom17. Barbecue18. Gazebo

 $\Box\Box$ 