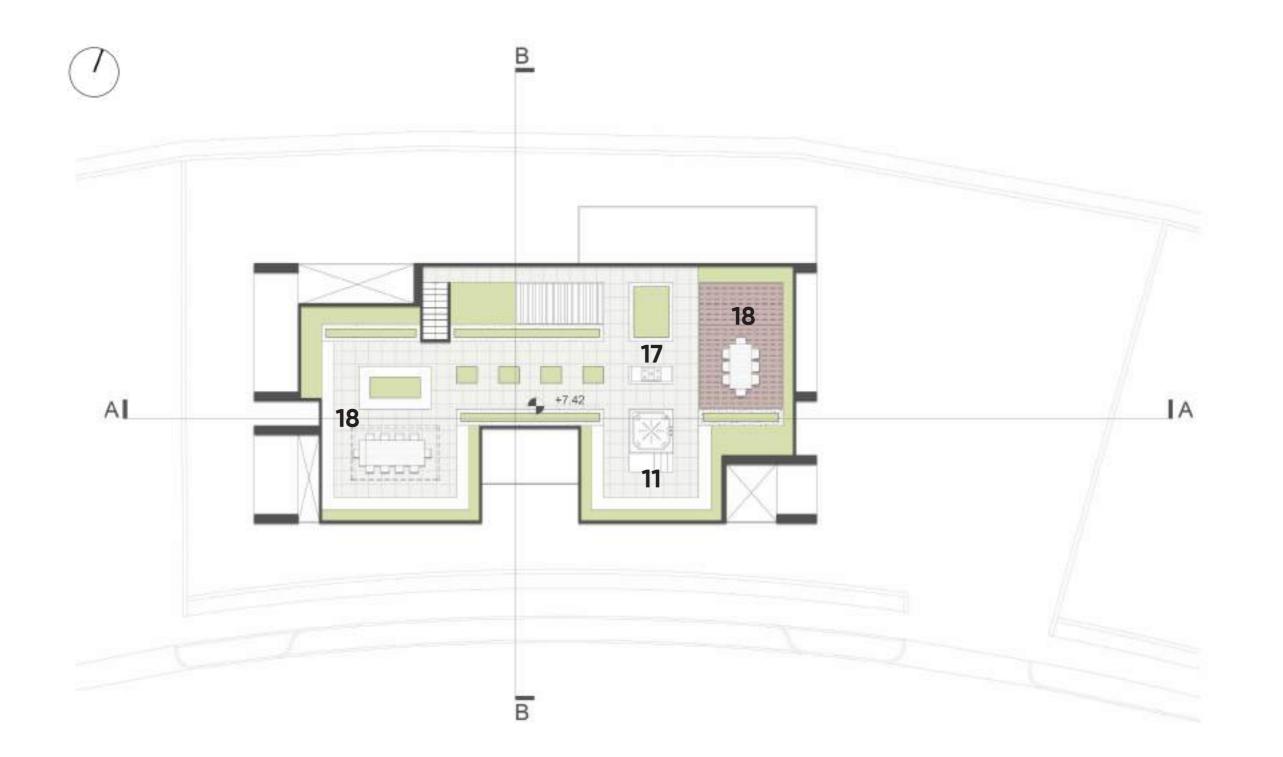

ox$ 

## EXTERIOR VIEWS | 17



1

































































1









1















































 $\Box \Box$ 

#### INTERIOR DESIGN 48

 $\Box \Box$ 

## PLANS |49



- Entrance
  Guest Room
  Living Room
- 4. Kitchen
- 5. Dining Room
- 6. Terrace
- 7. Tv Room
- 8. Game Room
- 9. Family Room
- 10. Pool 11. Sauna 12. Janitory
- 13. Bar 14. Laundary 15. Gym

#### GROUND FLOOR 50

Area : 286.7 sqm

16. Master Bedroom17. Barbecue18. Gazebo



- Entrance
  Guest Room
- 3. Living Room
- 4. Kitchen
- 5. Dining Room
- 6. Terrace
- 7. Tv Room
- 8. Game Room
- o. Ourrie nou
- 9. Family room
- 10. Pool 11. Sauna 12. Janitory
- 13. Bar 14. Laundary 15. Gym

#### FIRST FLOOR 51

Area : 278.2 sqm

# 16. Master Bedroom17. Barbecue18. Gazebo



- Entrance
  Guest Room
  Living Room
- 4. Kitchen5. Dining Room6. Terrace
- 7. Tv Room 8. Game Room 9. Family room
- 10. Pool 11. Jacuzzi 12. Janitory
- 13. Bar 14. Laundary 15. Gym

#### ROOF | 52

16. Master Bedroom17. Barbecue18. Gazebo

 $\Box\Box$ 

#### INTERIOR VIEWS 53

 $\square \square$ 



#### INTERIOR VIEW | OUTDOOR POOL 54



 $\square \square$ 



#### INTERIOR VIEW | PRIVATE POOL 56



 $\square \square$ 



#### INTERIOR VIEW | PRIVATE POOL | 58







#### INTERIOR VIEW | INDOOR POOL & JACUZZI 60





#### INTERIOR VIEW | LIVING ROOM | 62



 $\square \square$ 



#### INTERIOR VIEW | LIVING ROOM 64



 $\square \square$ 



#### INTERIOR VIEW | INDOOR STAIRS | 66



 $\square \square$ 



#### INTERIOR VIEW | FAMILY ROOM | 68



 $\square \square$ 



#### INTERIOR VI