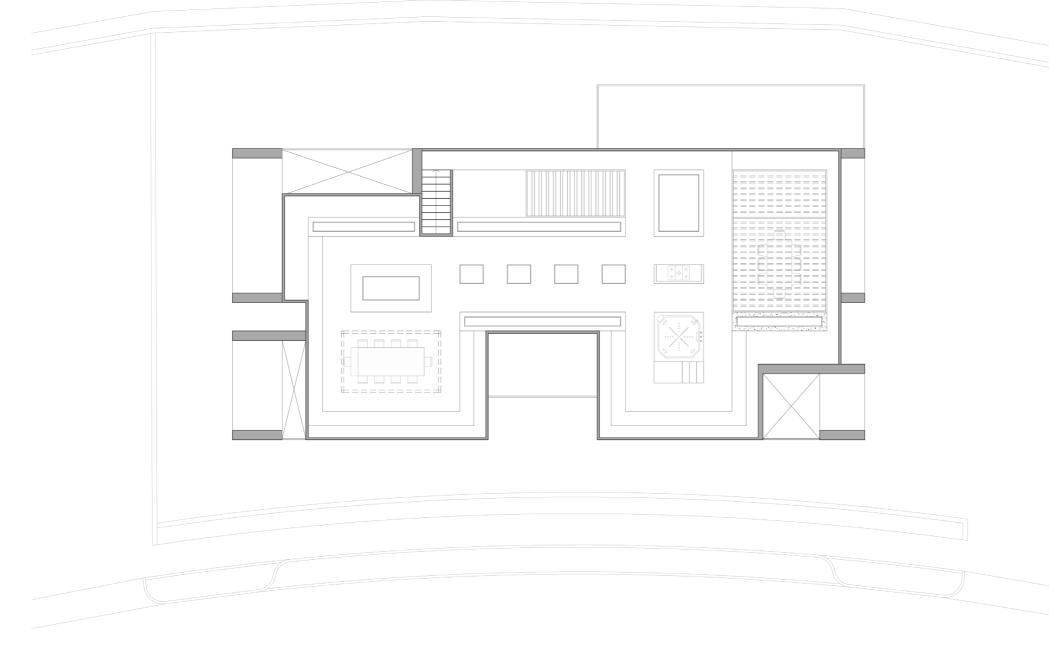

## PLANS |49

- Entrance
  Guest Room
  Living Room
- 4. Kitchen
- 5. Dining Room
- 6. Terrace
- 7. Tv Room
- 8. Game Room
- 9. Family Room
- 10. Pool 11. Sauna 12. Janitory
- 13. Bar 14. Laundary 15. Gym

#### GROUND FLOOR 50

Area : 286.7 sqm

16. Master Bedroom17. Barbecue18. Gazebo

- Entrance
  Guest Room
- 3. Living Room
- 4. Kitchen
- 5. Dining Room
- 6. Terrace
- 7. Tv Room
- 8. Game Room
- o. Ourrie nou
- 9. Family room
- 10. Pool 11. Sauna 12. Janitory
- 13. Bar 14. Laundary 15. Gym