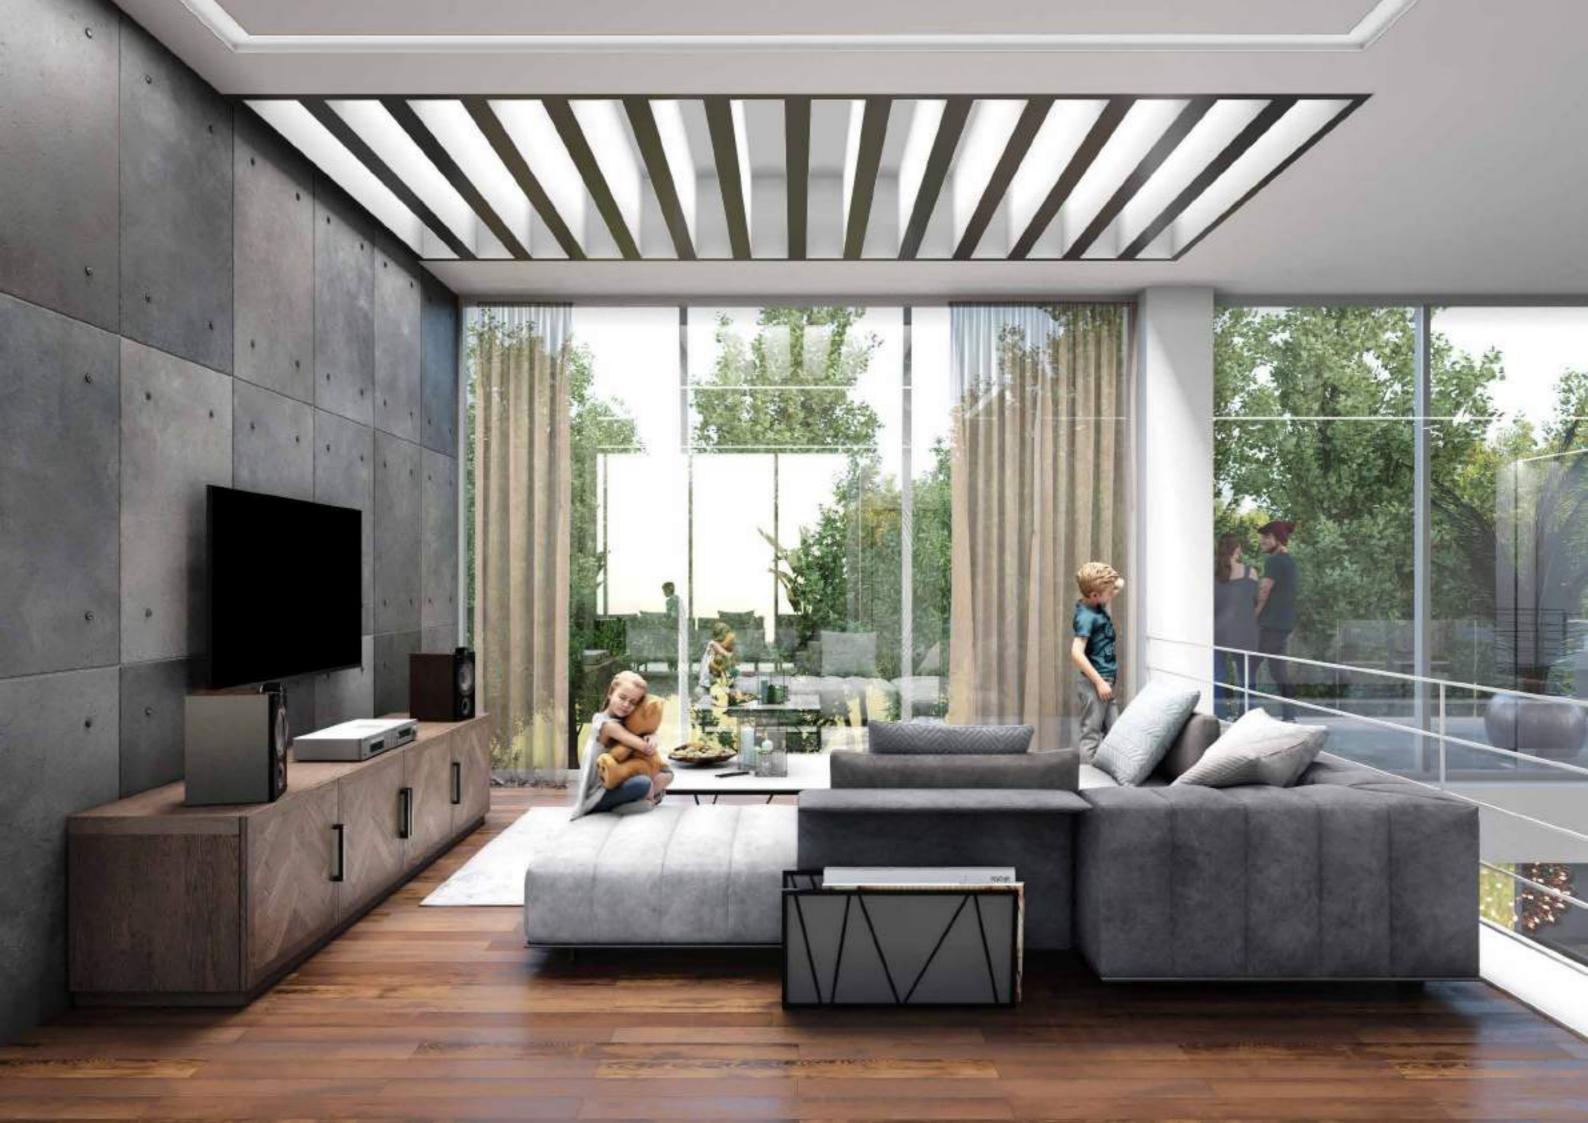

#### INTERIOR VIEW | LIVING ROOM | 62

 $\square \square$ 

#### INTERIOR VIEW | LIVING ROOM 64

 $\square \square$ 