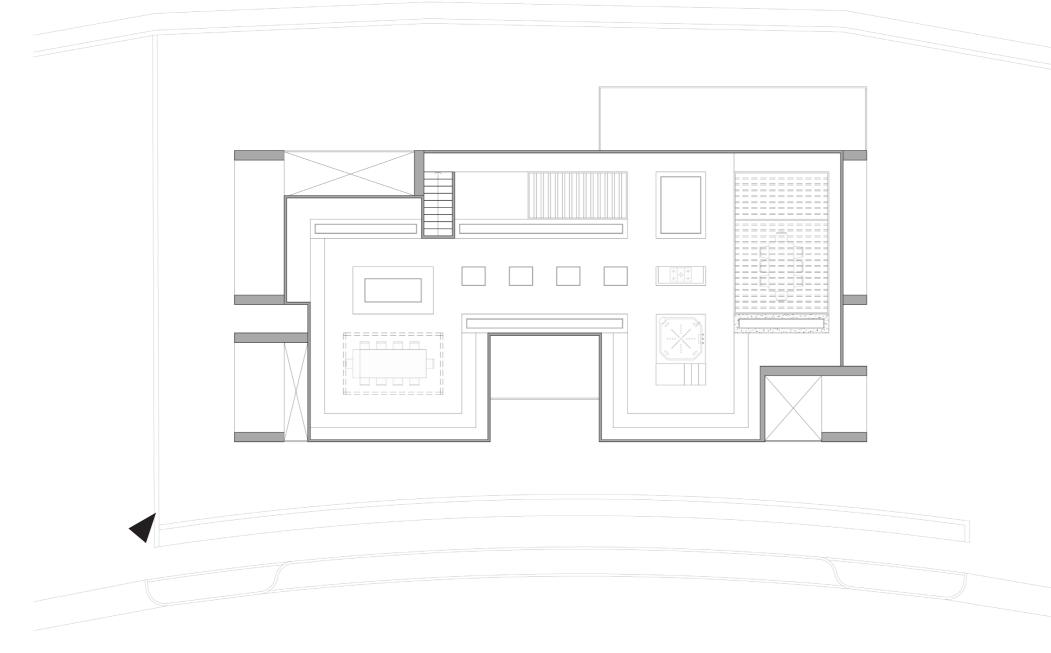

## PLANS |49

- Entrance
  Guest Room
  Living Room
- 4. Kitchen
- 5. Dining Room
- 6. Terrace
- 7. Tv Room
- 8. Game Room
- 9. Family Room
- 10. Pool 11. Sauna 12. Janitory
- 13. Bar 14. Laundary 15. Gym

#### GROUND FLOOR 50

Area : 286.7 sqm

16. Master Bedroom17. Barbecue18. Gazebo

- Entrance
  Guest Room
- 3. Living Room
- 4. Kitchen
- 5. Dining Room
- 6. Terrace
- 7. Tv Room
- 8. Game Room
- o. Ourrie nou
- 9. Family room
- 10. Pool 11. Sauna 12. Janitory
- 13. Bar 14. Laundary 15. Gym