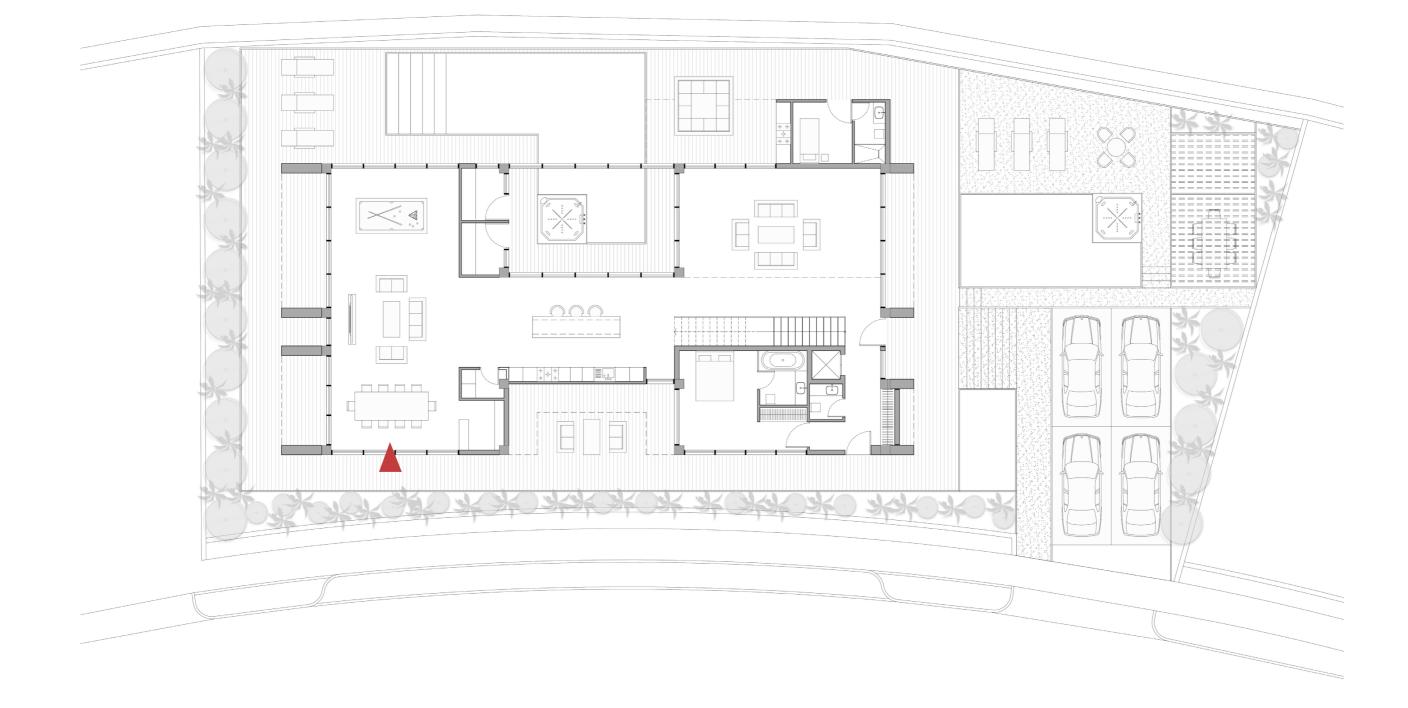

rbecue18. Gazebo



- Entrance
  Guest Room
  Living Room
- 4. Kitchen5. Dining Room6. Terrace
- 7. Tv Room 8. Game Room 9. Family room
- 10. Pool 11. Jacuzzi 12. Janitory
- 13. Bar 14. Laundary 15. Gym

#### ROOF | 52

16. Master Bedroom17. Barbecue18. Gazebo

 $\Box\Box$ 

#### INTERIOR VIEWS 53

 $\square \square$ 



#### INTERIOR VIEW | OUTDOOR POOL 54



 $\square \square$ 



#### INTERIOR VIEW | PRIVATE POOL 56



 $\square \square$ 



#### INTERIOR VIEW | PRIVATE POOL | 58







#### INTERIOR VIEW | INDOOR POOL & JACUZZI 60





#### INTERIOR VIEW | LIVING ROOM | 62



 $\square \square$ 



#### INTERIOR VIEW | LIVING ROOM 64



 $\square \square$ 



#### INTERIOR VIEW | INDOOR STAIRS | 66



 $\square \square$ 



#### INTERIOR VIEW | FAMILY ROOM | 68



 $\square \square$ 



#### INTERIOR VIEW | DINING ROOM | 70





#### INTERIOR VIEW | GUEST ROOM | 72





1



#### INTERIOR VIEW | KITCHEN | 74





 $\bigcirc$ 



## INTERIOR VIEW | GYM | 76







## INTERIOR VIEW | TV ROOM | 78







## INTERIOR VIEW | TV ROOM | 80





 $\bigcirc$ 



## INTERIOR VIEW | VOID | 82







## INTERIOR VIEW | TERRACE | 84





## INTERIOR VIEW | ROOF GARDEN | 86







## INTERIOR VIEW | ROOF GARDEN | 88







## INTERIOR VIEW | ROOF GARDEN 90







## INTERIOR VIEW | ROOF GARDEN | 92







## INTERIOR VIEW | ROOF GARDEN 94







## INTERIOR VIEW | ROOF GARDEN 96





 $\Box \Box$ 

# ELEVATIONS | 98



#### NORTH ELEVATION 99



## SOUTH ELEVATION |100



#### EAST ELEVATION | 101



#### WEST ELEVATION |102

# SECTIONS 103





# SECTION A-A 104





# SECTION B-B 1