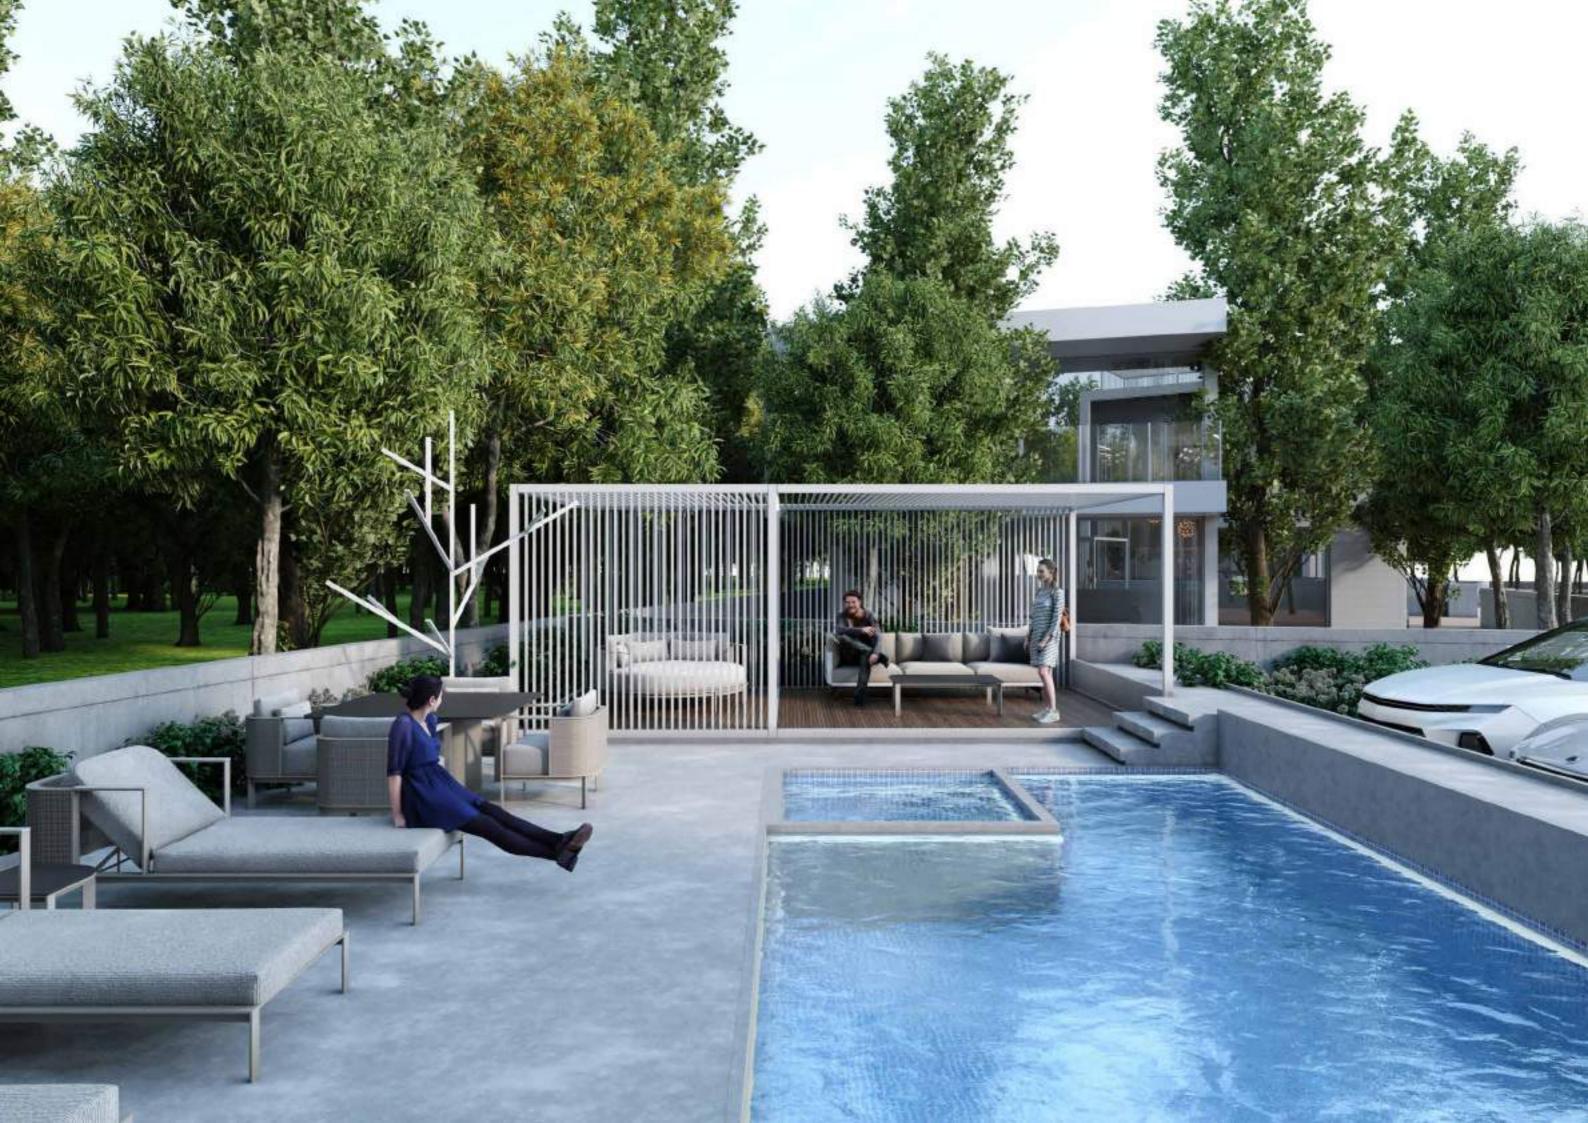

#### INTERIOR VIEW | OUTDOOR POOL 54

 $\square \square$ 

#### INTERIOR VIEW | PRIVATE POOL 56

 $\square \square$ 