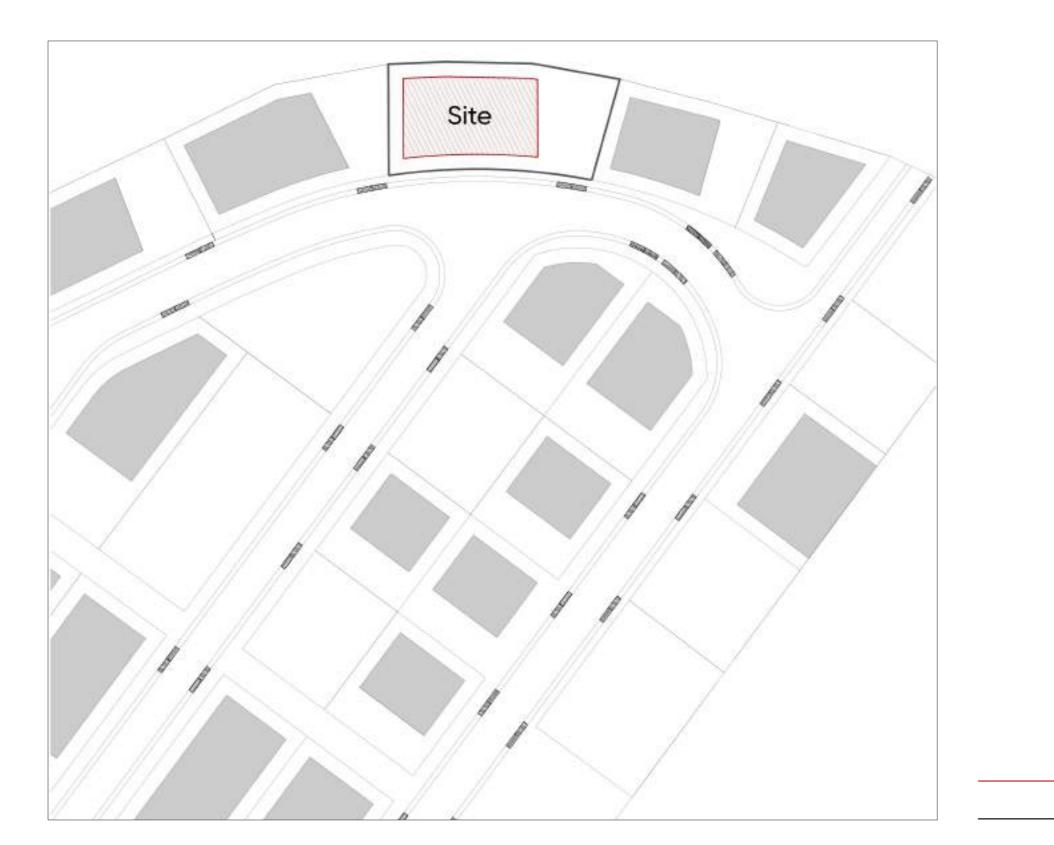

# CONTENTS

Project Introduction | Location - Design Concept P4 - P16

Exterior Views P17 - P47

Interior Design | Plans - Interior Views P48 - P97

Elevations | North - South - East - West P98 - P102

Sections | A-A , B-B P103 - P105

 $\Box\Box$ 

## INTRODUCTION | 4

Kelarabd, Mazandaran - Iran



## SITE LOCATION | 5





Counstruction Area

### SITE LOCATION 6

 $\Box\Box$ 

## DESIGN CONCEPT | 7



 $\bigcirc$ 



### Placement of the pool according to the privacy that pool needed

#### MASS PLACEMENT 8







01. Initial Mass

### FORM CREATION 9



02. REDUCE some parts of the volume to create a terrace and a connection between the inside and outside space

#### FORM CREATION | 10





# 03. Adding open and roofed terraces

#### FORM CREATION | 11





04. Final Mass

#### FORM CREATION | 12





The connection of internal spaces with the external space and the view of the South & North

#### CONCEPT DIAGRAM 13





### Available spaces on the Ground Floor

#### FUNCTIONAL DIAGRAM | 14







Available spaces on the First Floor

### FUNCTIONAL DIAGRAM | 15







Available spaces on the Roof

#### FUN