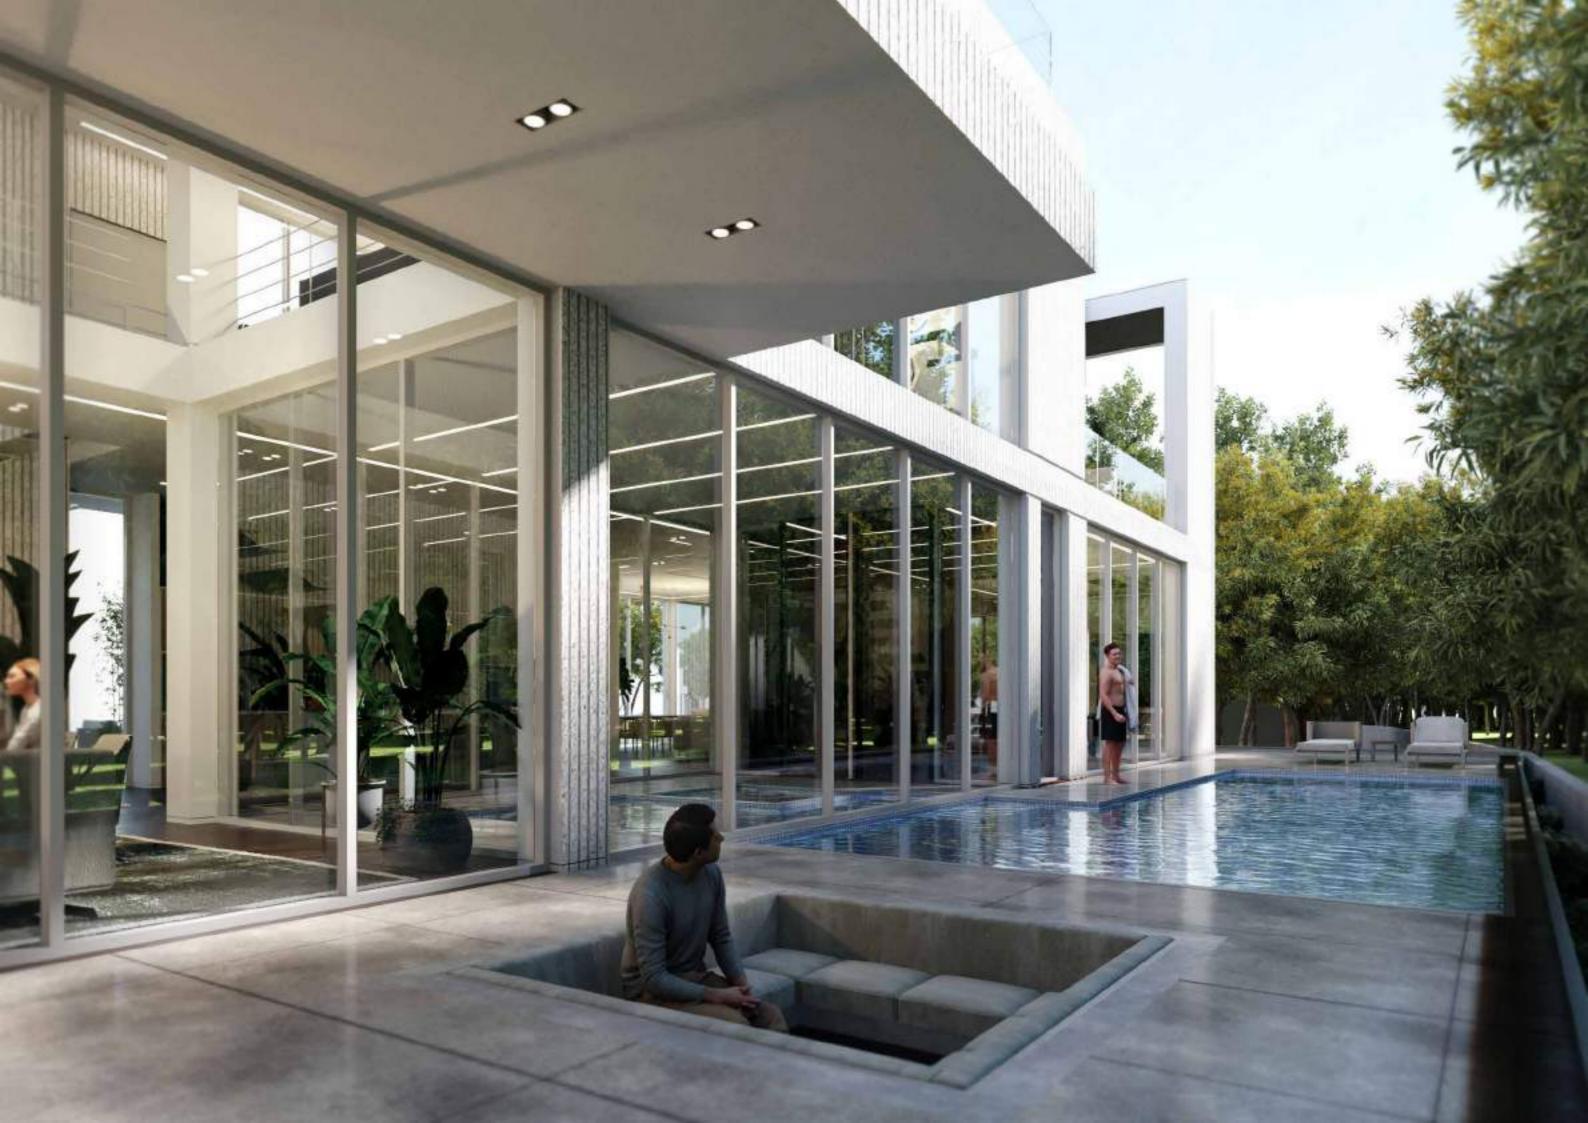

#### INTERIOR VIEW | OUTDOOR POOL 54

 $\square \square$ 

#### INTERIOR VIEW | PRIVATE POOL 56

 $\square \square$ 