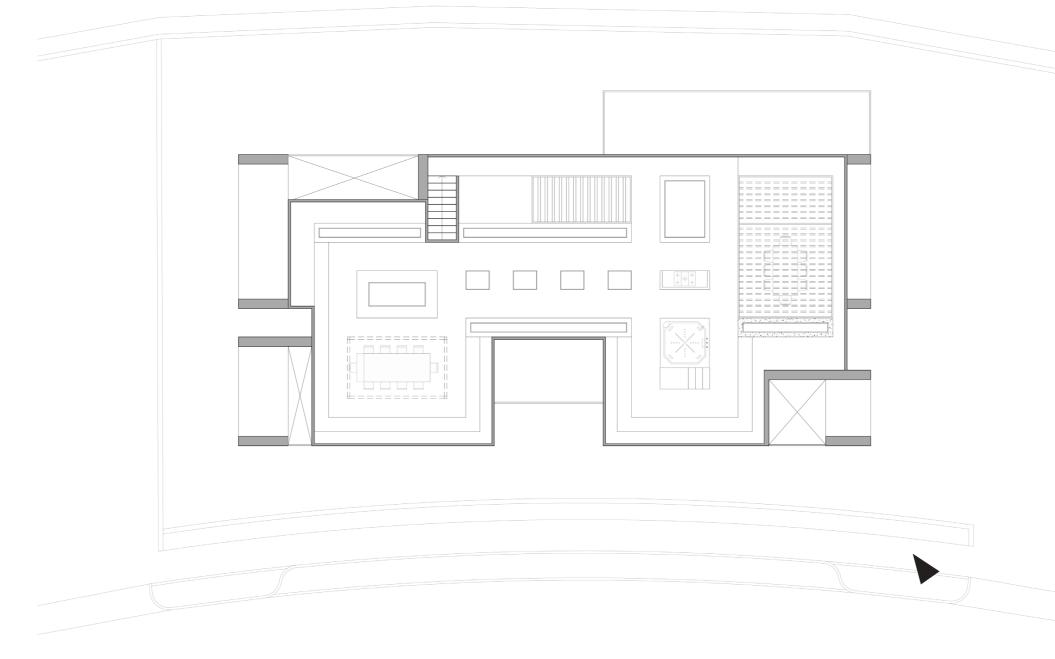

## PLANS |49

- Entrance
  Guest Room
  Living Room
- 4. Kitchen
- 5. Dining Room
- 6. Terrace
- 7. Tv Room
- 8. Game Room
- 9. Family Room
- 10. Pool 11. Sauna 12. Janitory
- 13. Bar 14. Laundary 15. Gym

#### GROUND FLOOR 50

Area : 286.7 sqm

16. Master Bedroom17. Barbecue18. Gazebo

- Entrance
  Guest Room
- 3. Living Room
- 4. Kitchen
- 5. Dining Room
- 6. Terrace
- 7. Tv Room
- 8. Game Room
- o. Ourrie nou
- 9. Family room
- 10. Pool 11. Sauna 12. Janitory
- 13. Bar 14. Laundary 15. Gym