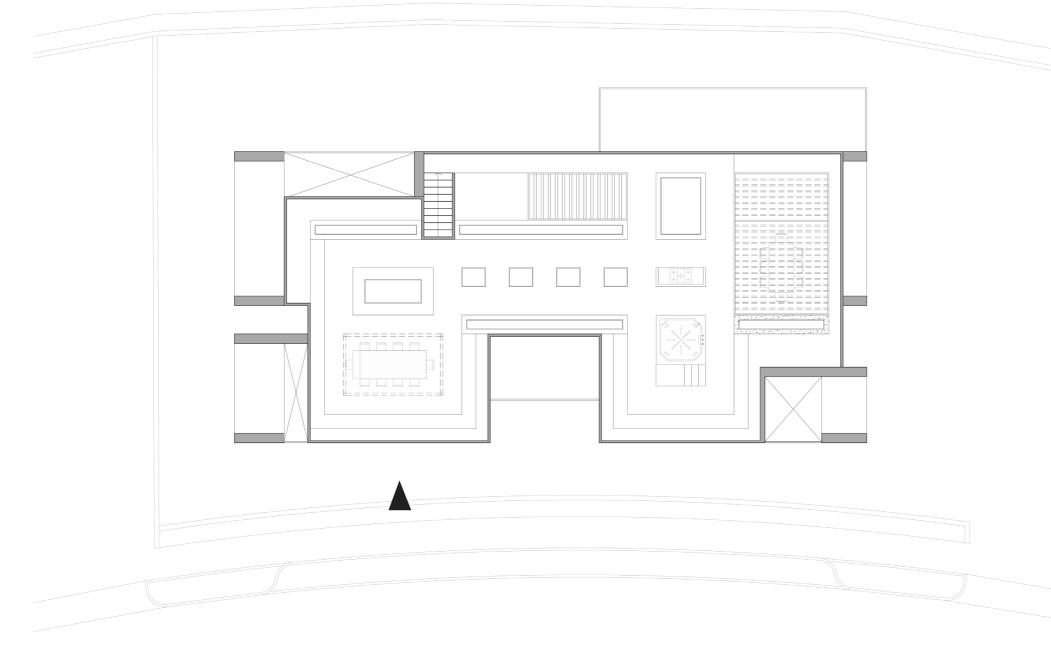

## PLANS |49

- Entrance
  Guest Room
  Living Room
- 4. Kitchen
- 5. Dining Room
- 6. Terrace
- 7. Tv Room
- 8. Game Room
- 9. Family Room
- 10. Pool 11. Sauna 12. Janitory
- 13. Bar 14. Laundary 15. Gym

#### GROUND FLOOR 50

Area : 286.7 sqm

16. Master Bedroom17. Barbecue18. Gazebo

- Entrance
  Guest Room
- 3. Living Room
- 4. Kitchen
- 5. Dining Room
- 6. Terrace
- 7. Tv Room
- 8. Game Room
- o. Ourrie nou
- 9. Family room
- 10. Pool 11. Sauna 12. Janitory
- 13. Bar 14. Laundary 15. Gym