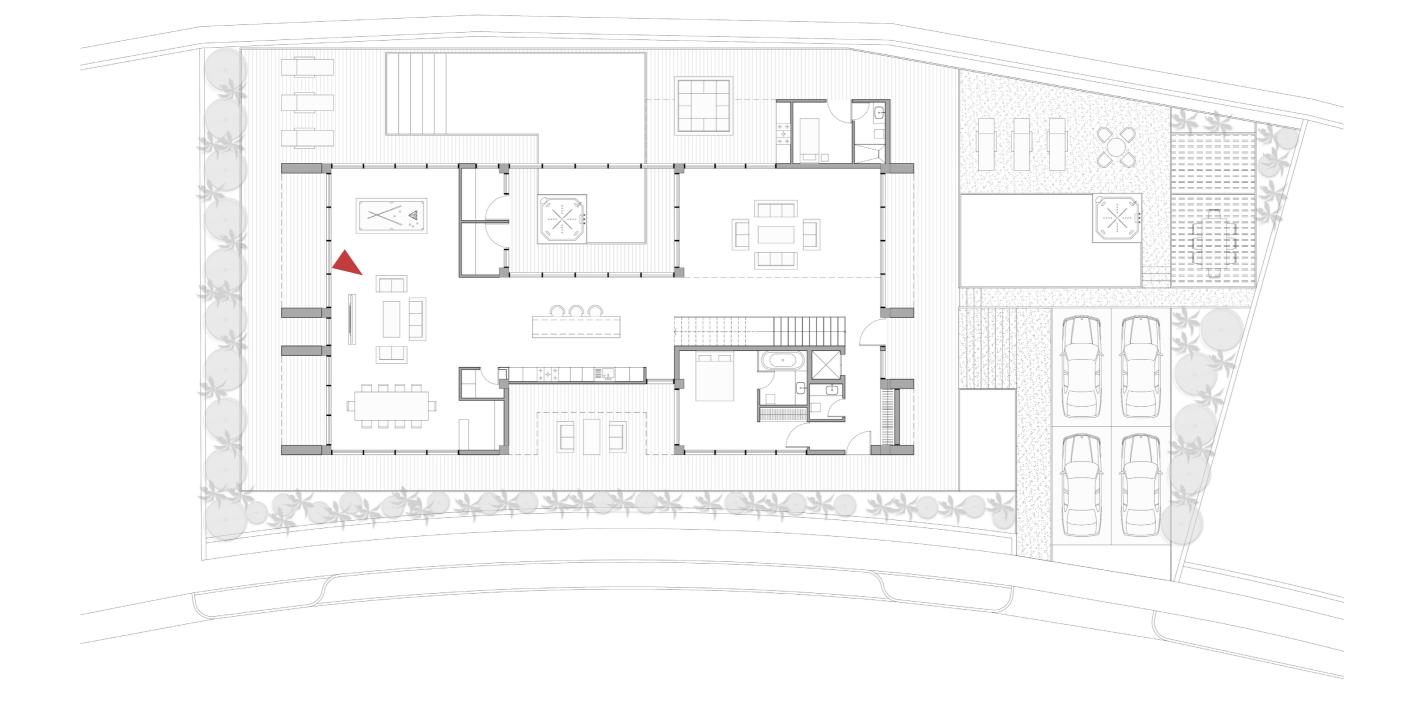

#### INTERIOR VIEW | LIVING ROOM | 62

 $\square \square$ 

#### INTERIOR VIEW | LIVING ROOM 64

 $\square \square$ 