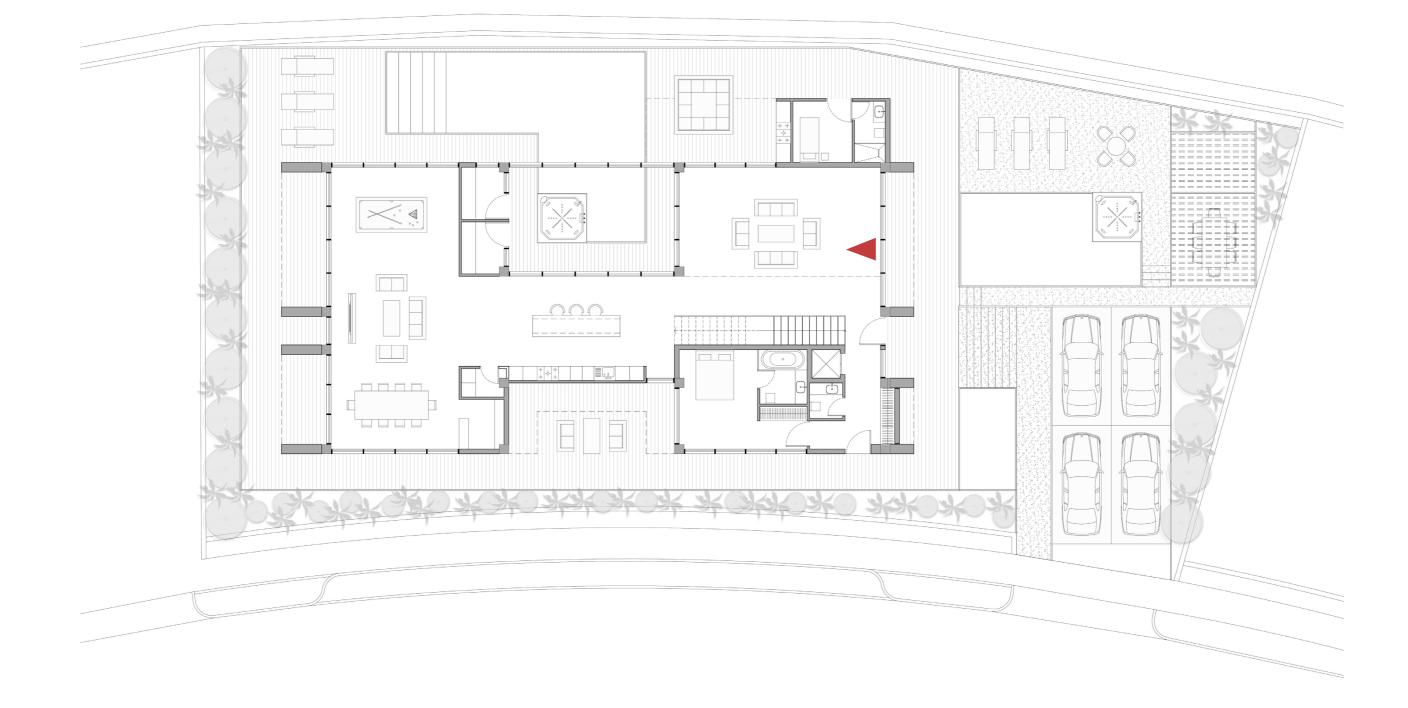

## PLANS |49

- Entrance
  Guest Room
  Living Room
- 4. Kitchen
- 5. Dining Room
- 6. Terrace
- 7. Tv Room
- 8. Game Room
- 9. Family Room
- 10. Pool 11. Sauna 12. Janitory
- 13. Bar 14. Laundary 15. Gym

#### GROUND FLOOR 50

Area : 286.7 sqm

16. Master Bedroom17. Barbecue18. Gazebo

- Entrance
  Guest Room
- 3. Living Room
- 4. Kitchen
- 5. Dining Room
- 6. Terrace
- 7. Tv Room
- 8. Game Room
- o. Ourrie nou
- 9. Family room
- 10. Pool 11. Sauna 12. Janitory
- 13. Bar 14. Laundary 15. Gym