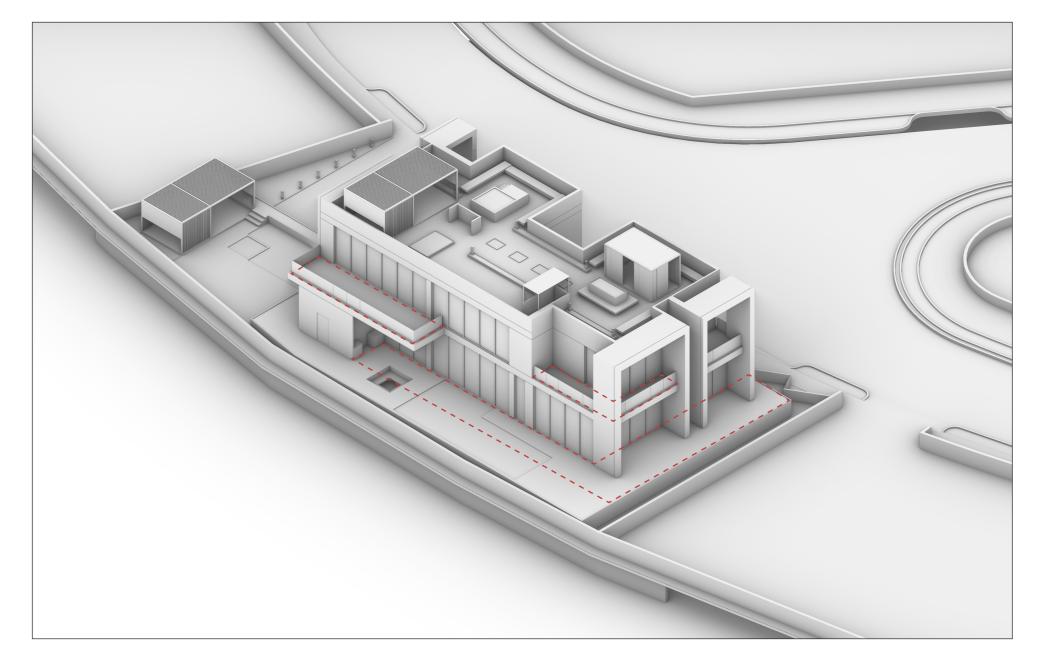

oject Introduction | Location - Design Concept P4 - P16

Exterior Views P17 - P47

Interior Design | Plans - Interior Views P48 - P97

Elevations | North - South - East - West P98 - P102

Sections | A-A , B-B P103 - P105

 $\Box\Box$ 

## INTRODUCTION | 4

Kelarabd, Mazandaran - Iran



## SITE LOCATION | 5





Counstruction Area

### SITE LOCATION 6

 $\Box\Box$ 

## DESIGN CONCEPT | 7



 $\bigcirc$ 



### Placement of the pool according to the privacy that pool needed

#### MASS PLACEMENT 8







01. Initial Mass

### FORM CREATION 9



02. REDUCE some parts of the volume to create a terrace and a connection between the inside and outside space

#### FORM CREATION | 10





# 03. Adding open and roofed terraces

#### FORM CREATION | 11





04. Final Mass

#### FORM CREATION | 12





The connection of internal spaces with the external space and the view of the South & North

#### CONCEPT DIAGRAM 13





### Available spaces on the Ground Floor

#### FUNCTIONAL DIAGRAM | 14







Available spaces on the First Floor

### FUNCTIONAL DIAGRAM | 15







Available spaces on the Roof

#### FUNCTIONAL DIAGRAM | 16

 $\Box\Box$ 

## EXTERIOR VIEWS | 17



1

































































1









1















































 $\Box \Box$ 

#### INTERIOR DESIGN 48

 $\Box \Box$ 

## PLANS |49



- Entrance
  Guest Room
  Living Room
- 4. Kitchen
- 5. Dining Room
- 6. Terrace
- 7. Tv Room
- 8. Game Room
- 9. Family Room
- 10. Pool 11. Sauna 12. Janitory
- 13. Bar 14. Laundary 15. Gym

#### GROUND FLOOR 50

Area : 286.7 s