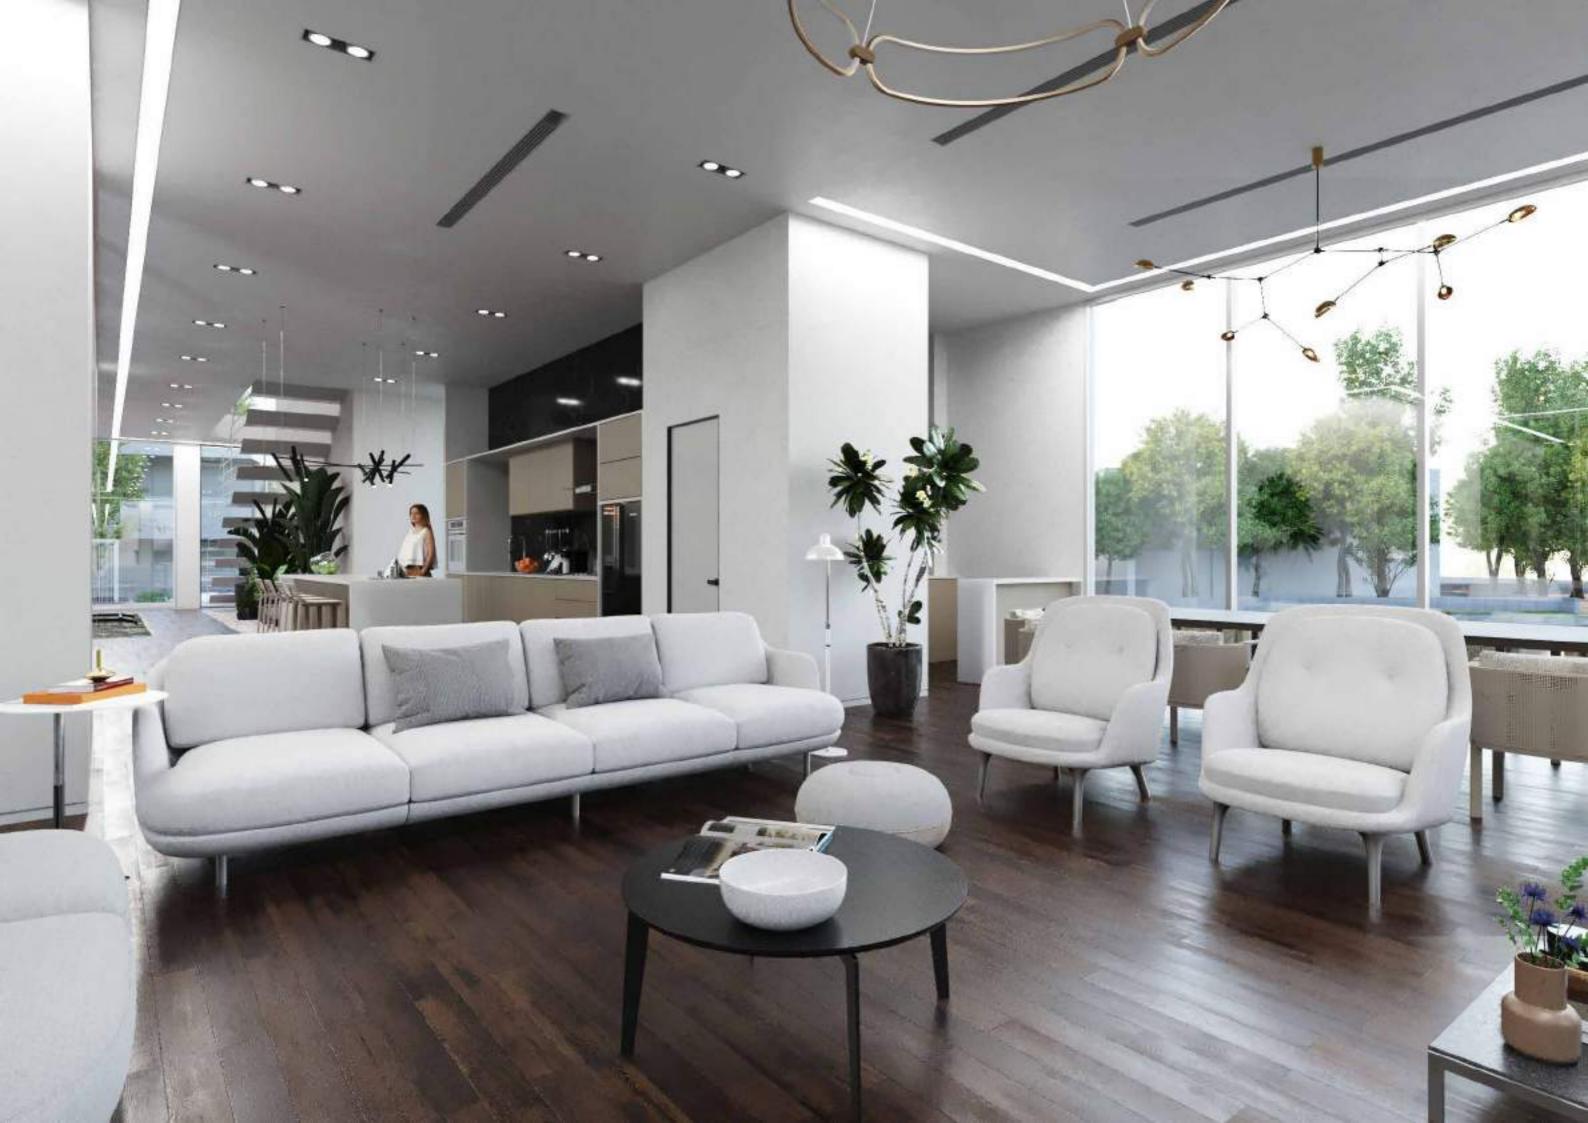

#### INTERIOR VIEW | LIVING ROOM | 62

 $\square \square$ 

#### INTERIOR VIEW | LIVING ROOM 64

 $\square \square$ 