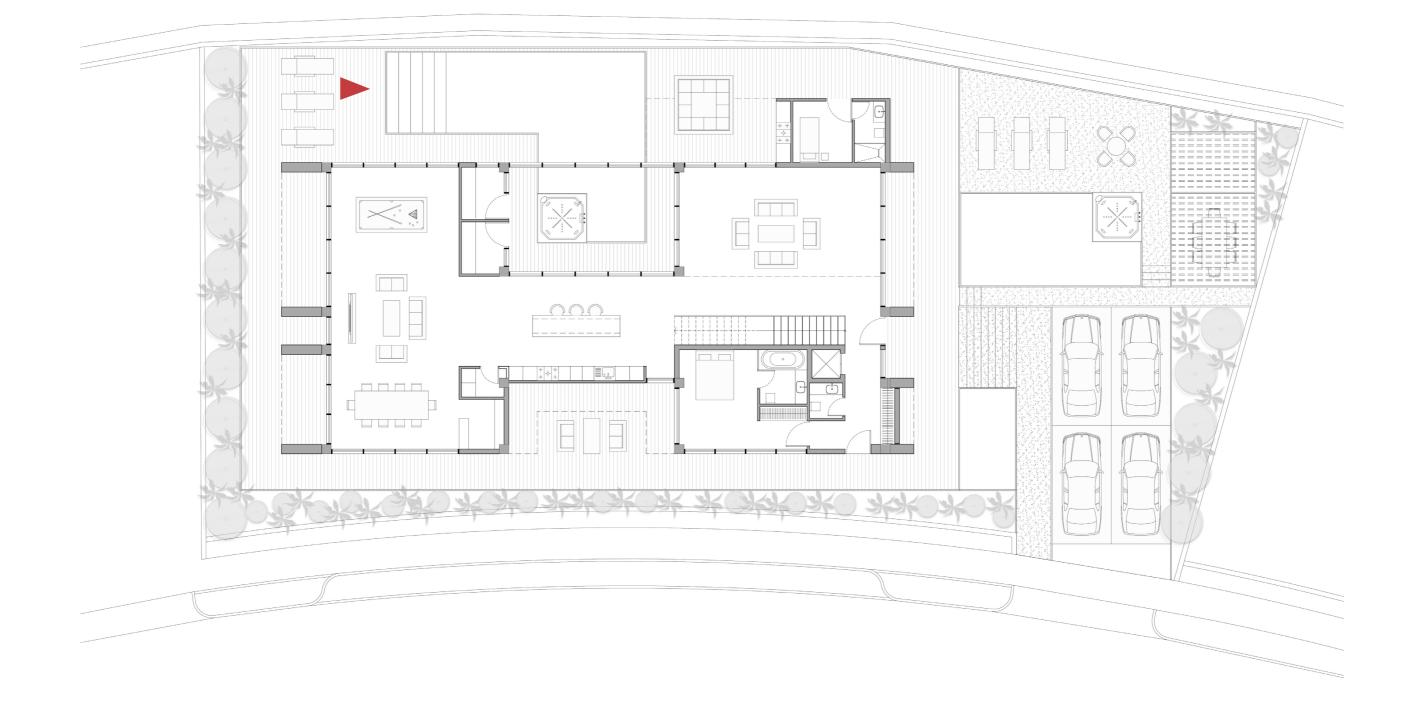

## PLANS |49

- Entrance
  Guest Room
  Living Room
- 4. Kitchen
- 5. Dining Room
- 6. Terrace
- 7. Tv Room
- 8. Game Room
- 9. Family Room
- 10. Pool 11. Sauna 12. Janitory
- 13. Bar 14. Laundary 15. Gym

#### GROUND FLOOR 50

Area : 286.7 sqm

16. Master Bedroom17. Barbecue18. Gazebo

- Entrance
  Guest Room
- 3. Living Room
- 4. Kitchen
- 5. Dining Room
- 6. Terrace
- 7. Tv Room
- 8. Game Room
- o. Ourrie nou
- 9. Family room
- 10. Pool 11. Sauna 12. Janitory
- 13. Bar 14. Laundary 15. Gym