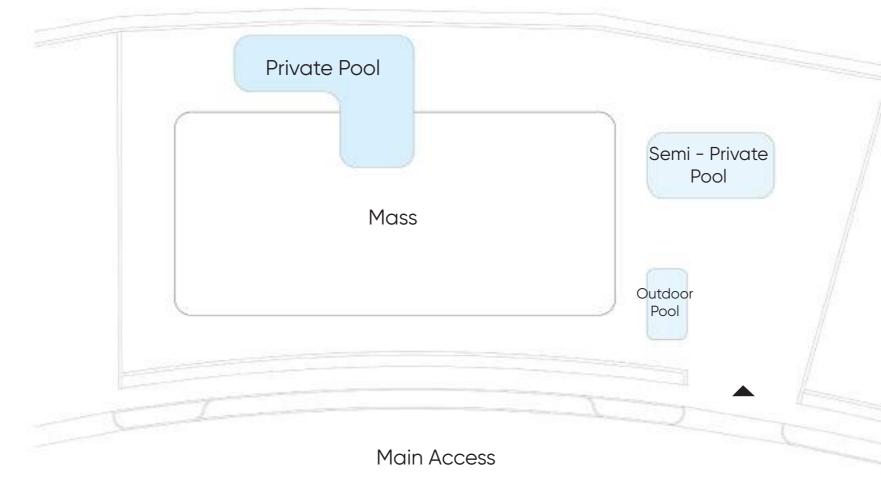

### Placement of the pool according to the privacy that pool needed

#### MASS PLACEMENT 8

01. Initial Mass