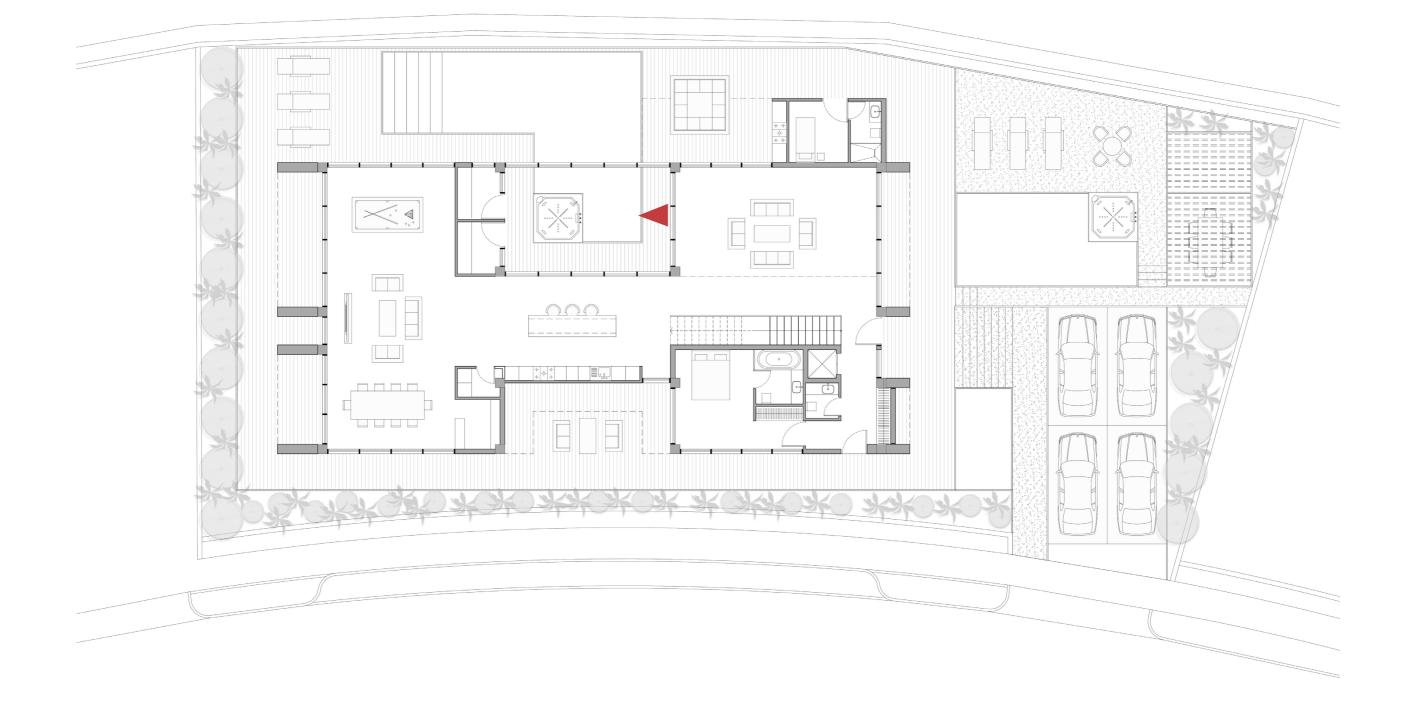

## PLANS |49

- Entrance
  Guest Room
  Living Room
- 4. Kitchen
- 5. Dining Room
- 6. Terrace
- 7. Tv Room
- 8. Game Room
- 9. Family Room
- 10. Pool 11. Sauna 12. Janitory
- 13. Bar 14. Laundary 15. Gym

#### GROUND FLOOR 50

Area : 286.7 sqm

16. Master Bedroom17. Barbecue18. Gazebo

- Entrance
  Guest Room
- 3. Living Room
- 4. Kitchen
- 5. Dining Room
- 6. Terrace
- 7. Tv Room
- 8. Game Room
- o. Ourrie nou
- 9. Family room
- 10. Pool 11. Sauna 12. Janitory
- 13. Bar 14. Laundary 15. Gym