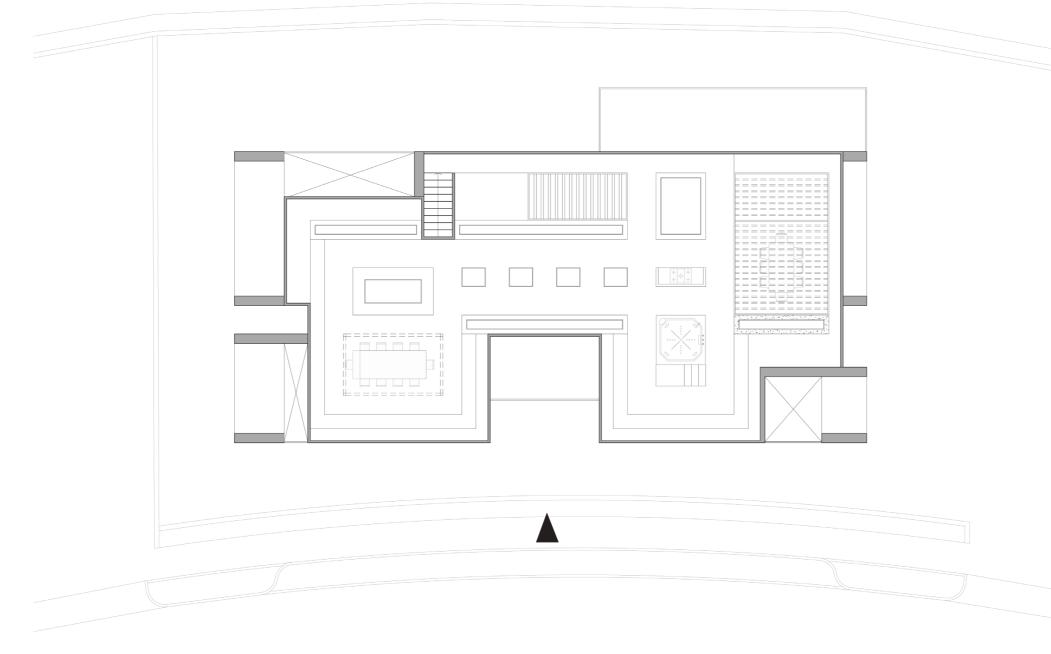

## PLANS |49

- Entrance
  Guest Room
  Living Room
- 4. Kitchen
- 5. Dining Room
- 6. Terrace
- 7. Tv Room
- 8. Game Room
- 9. Family Room
- 10. Pool 11. Sauna 12. Janitory
- 13. Bar 14. Laundary 15. Gym

#### GROUND FLOOR 50

Area : 286.7 sqm

16. Master Bedroom17. Barbecue18. Gazebo

- Entrance
  Guest Room
- 3. Living Room
- 4. Kitchen
- 5. Dining Room
- 6. Terrace
- 7. Tv Room
- 8. Game Room
- o. Ourrie nou
- 9. Family room
- 10. Pool 11. Sauna 12. Janitory
- 13. Bar 14. Laundary 15. Gym