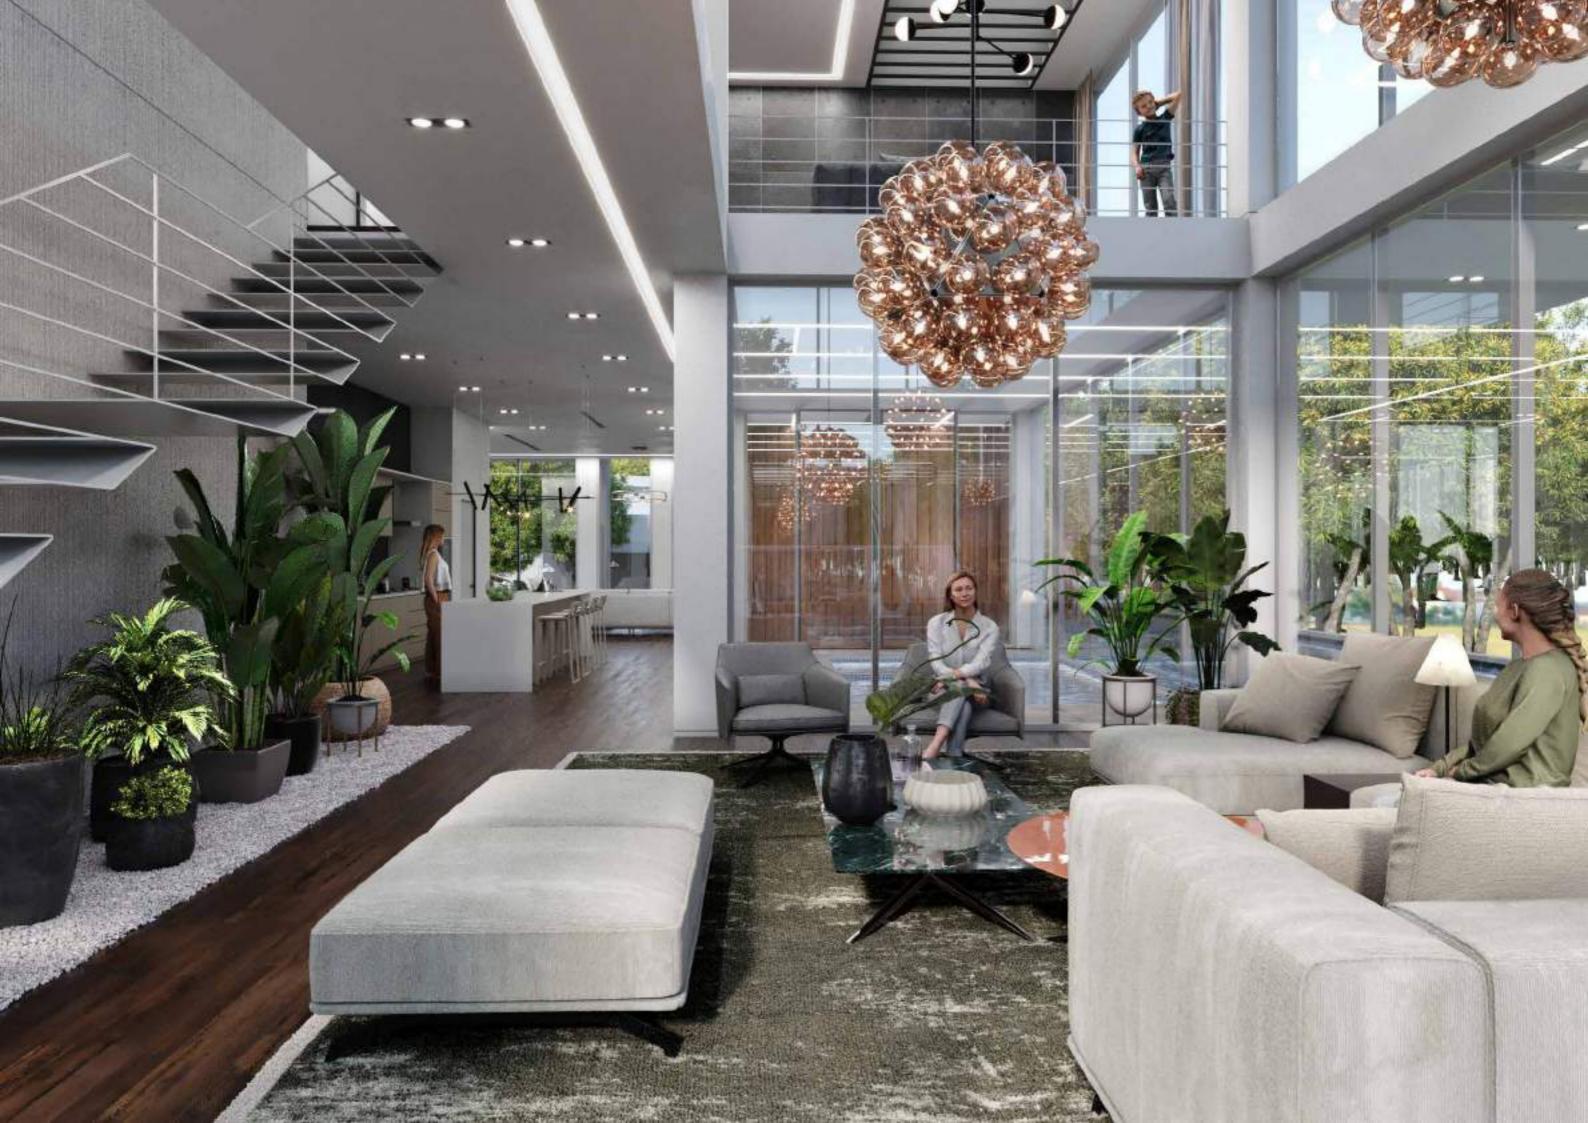

#### INTERIOR VIEW | LIVING ROOM | 62

 $\square \square$ 

#### INTERIOR VIEW | LIVING ROOM 64

 $\square \square$ 