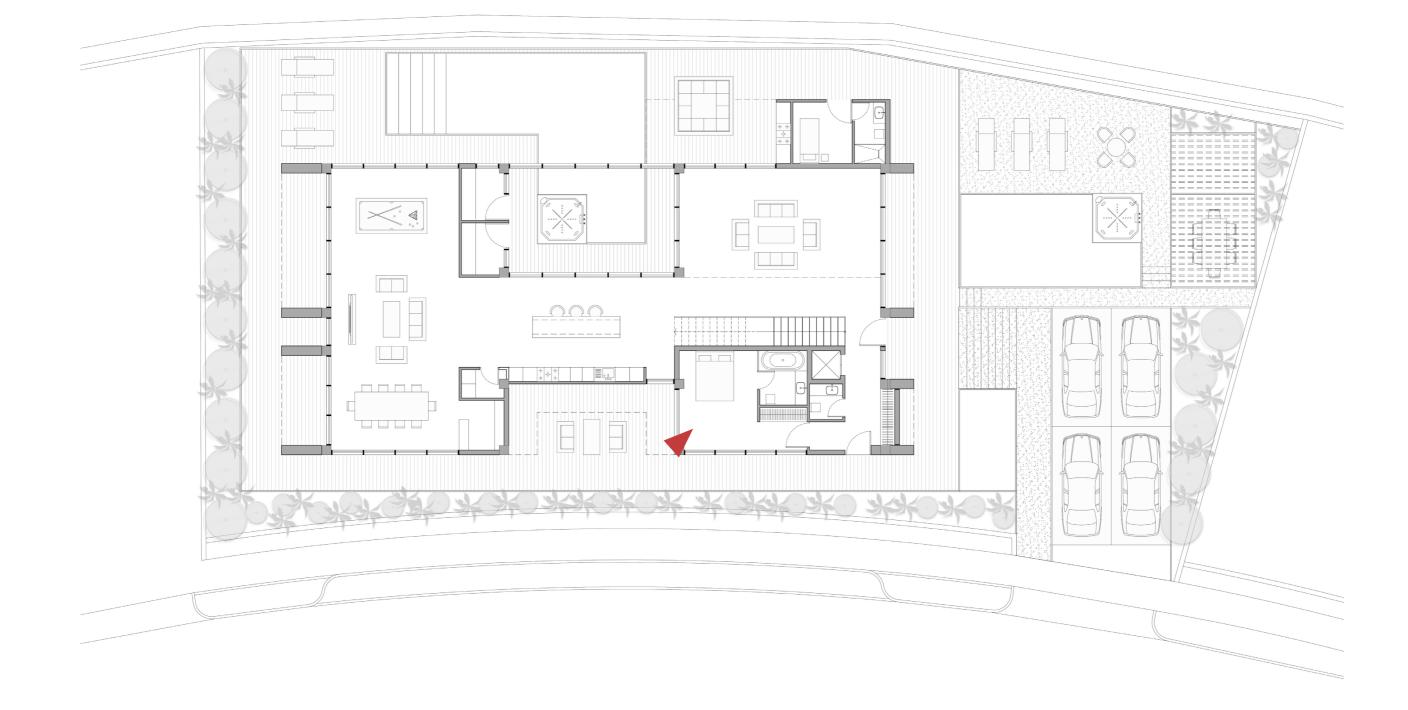

## PLANS |49

- Entrance
  Guest Room
  Living Room
- 4. Kitchen
- 5. Dining Room
- 6. Terrace
- 7. Tv Room
- 8. Game Room
- 9. Family Room
- 10. Pool 11. Sauna 12. Janitory
- 13. Bar 14. Laundary 15. Gym

#### GROUND FLOOR 50

Area : 286.7 sqm

16. Master Bedroom17. Barbecue18. Gazebo

- Entrance
  Guest Room
- 3. Living Room
- 4. Kitchen
- 5. Dining Room
- 6. Terrace
- 7. Tv Room
- 8. Game Room
- o. Ourrie nou
- 9. Family room
- 10. Pool 11. Sauna 12. Janitory
- 13. Bar 14. Laundary 15. Gym