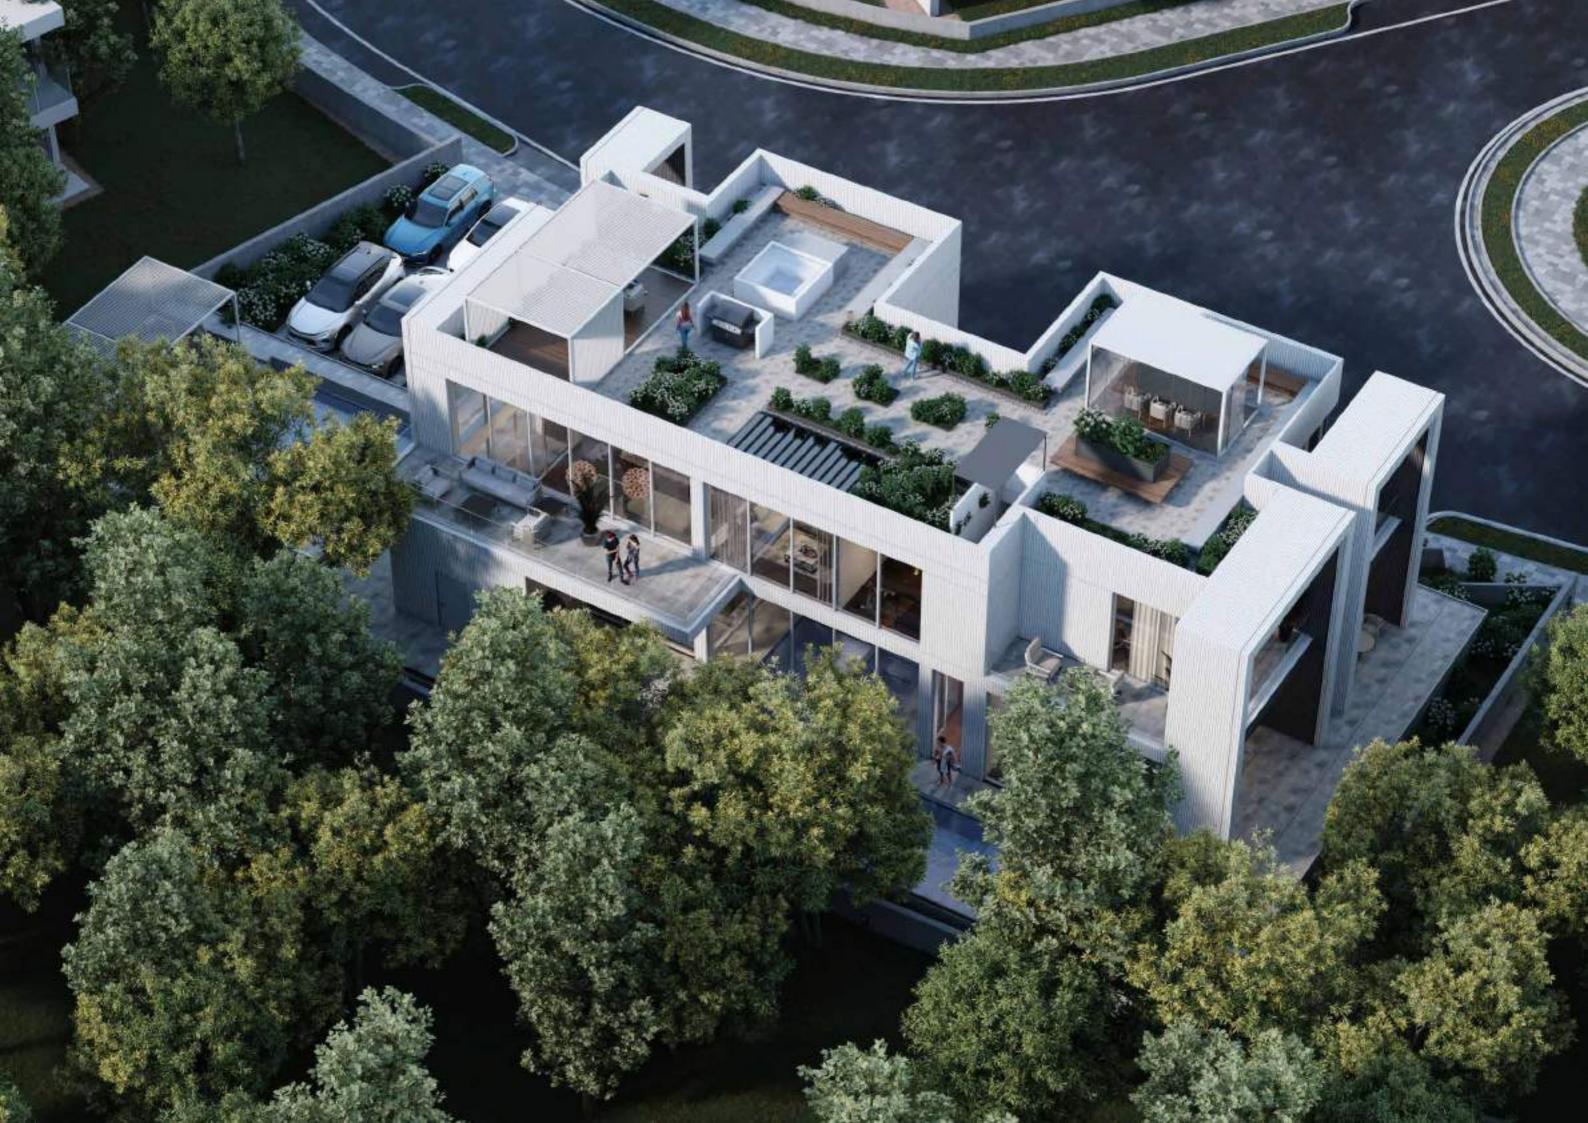

bigcirc$ 



### Placement of the pool according to the privacy that pool needed

#### MASS PLACEMENT 8







01. Initial Mass

### FORM CREATION 9



02. REDUCE some parts of the volume to create a terrace and a connection between the inside and outside space

#### FORM CREATION | 10





# 03. Adding open and roofed terraces

#### FORM CREATION | 11





04. Final Mass

#### FORM CREATION | 12





The connection of internal spaces with the external space and the view of the South & North

#### CONCEPT DIAGRAM 13





### Available spaces on the Ground Floor

#### FUNCTIONAL DIAGRAM | 14







Available spaces on the First Floor

### FUNCTIONAL DIAGRAM | 15







Available spaces on the Roof

#### FUNCTIONAL DIAGRAM | 16

 $\Box\Box$ 

## EXTERIOR VIEWS | 17



1

































































1









1















































 $\Box \Box$ 

#### INTERIOR DESIGN 48

 $\Box \Box$ 

## PLANS |49



- Entrance
  Guest Room
  Living Room
- 4. Kitchen
- 5. Dining Room
- 6. Terrace
- 7. Tv Room
- 8. Game Room
- 9. Family Room
- 10. Pool 11. Sauna 12. Janitory
- 13. Bar 14. Laundary 15. Gym

#### GROUND FLOOR 50

Area : 286.7 sqm

16. Master Bedroom17. Barbecue18. Gazebo



- Entrance
  Guest Room
- 3. Living Room
- 4. Kitchen
- 5. Dining Room
- 6. Terrace
- 7. Tv Room
- 8. Game Room
- o. Ourrie nou
- 9. Family room
- 10. Pool 11. Sauna 12. Janitory
- 13. Bar 14. Laundary 15. Gym

#### FIRST FLOOR 51

Area : 278.2 sqm

# 16. Master Bedroom17. Barbecue18. Gazebo



- Entrance
  Guest Room
  Living Room
- 4. Kitchen5.