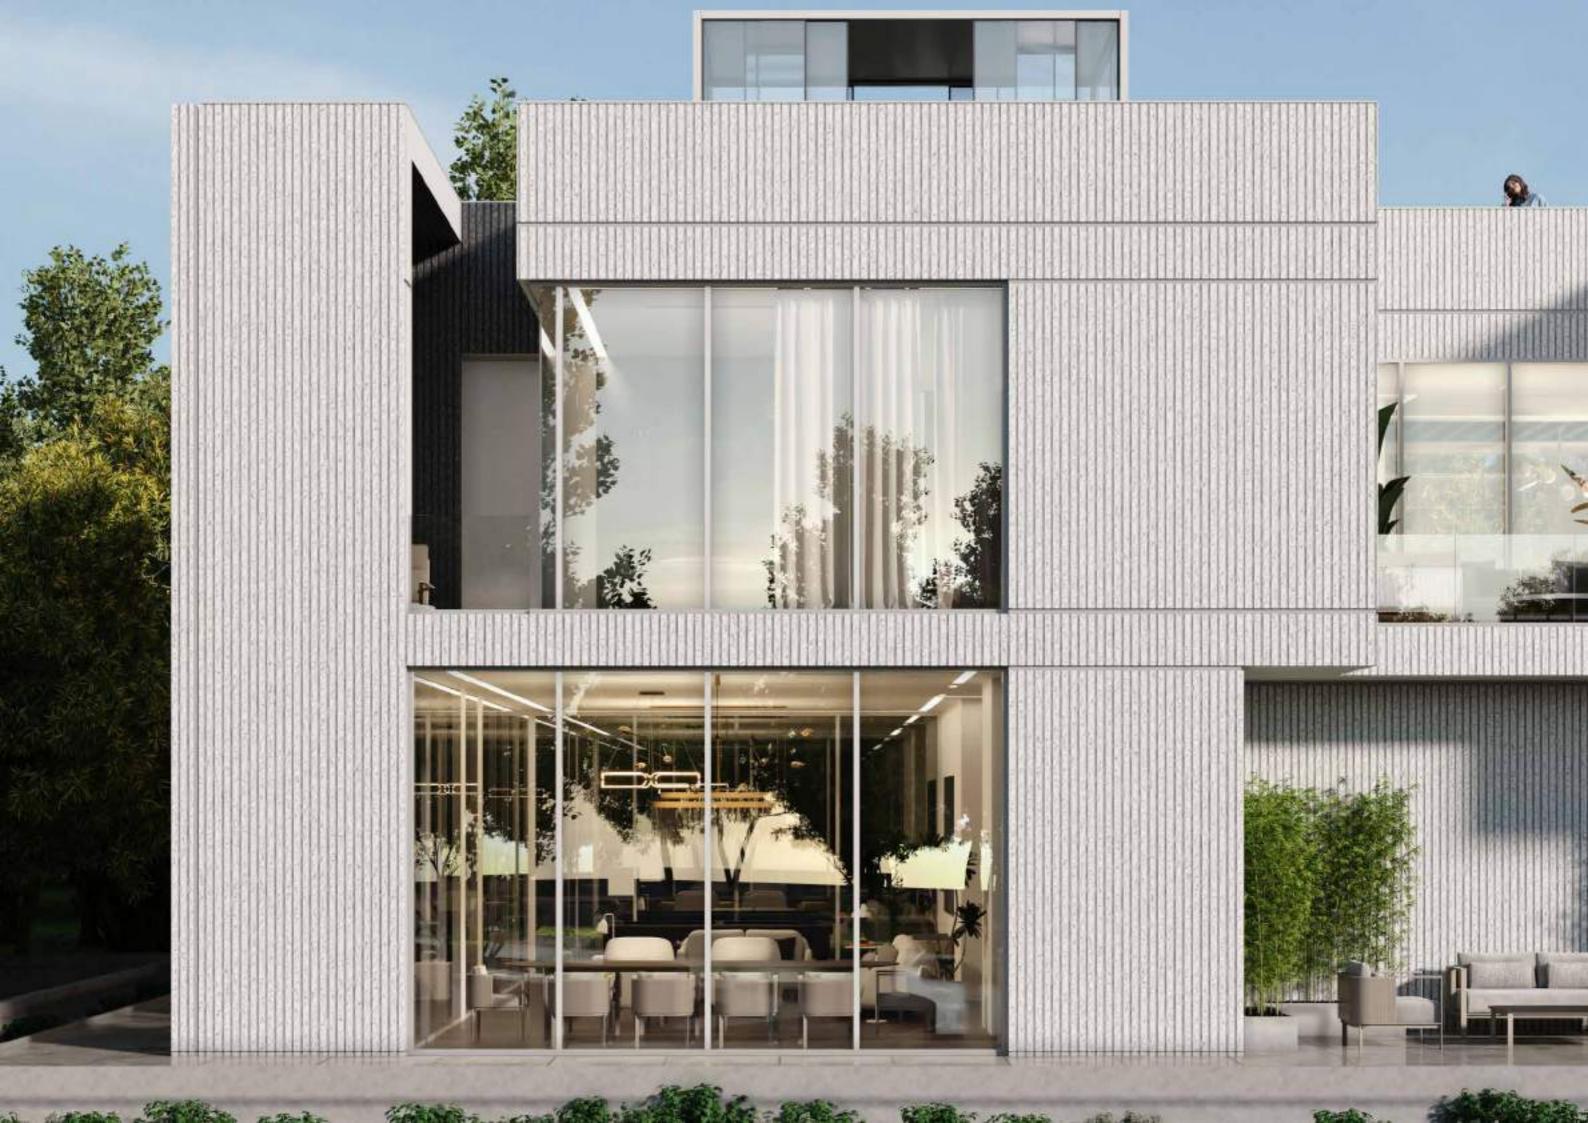

MASS PLACEMENT 8







01. Initial Mass

### FORM CREATION 9



02. REDUCE some parts of the volume to create a terrace and a connection between the inside and outside space

#### FORM CREATION | 10





# 03. Adding open and roofed terraces

#### FORM CREATION | 11





04. Final Mass

#### FORM CREATION | 12





The connection of internal spaces with the external space and the view of the South & North

#### CONCEPT DIAGRAM 13





### Available spaces on the Ground Floor

#### FUNCTIONAL DIAGRAM | 14







Available spaces on the First Floor

### FUNCTIONAL DIAGRAM | 15







Available spaces on the Roof

#### FUNCTIONAL DIAGRAM | 16

 $\Box\Box$ 

## EXTERIOR VIEWS | 17



1

































































1









1















































 $\Box \Box$ 

#### INTERIOR DESIGN 48

 $\Box \Box$ 

## PLANS |49



- Entrance
  Guest Room
  Living Room
- 4. Kitchen
- 5. Dining Room
- 6. Terrace
- 7. Tv Room
- 8. Game Room
- 9. Family Room
- 10. Pool 11. Sauna 12. Janitory
- 13. Bar 14. Laundary 15. Gym

#### GROUND FLOOR 50

Area : 286.7 sqm

16. Master Bedroom17. Barbecue18. Gazebo



- Entrance
  Guest Room
- 3. Living Room
- 4. Kitchen
- 5. Dining Room
- 6. Terrace
- 7. Tv Room
- 8. Game Room
- o. Ourrie nou
- 9. Family room
- 10. Pool 11. Sauna 12. Janitory
- 13. Bar 14. Laundary 15. Gym

#### FIRST FLOOR 51

Area : 278.2 sqm

# 16. Master Bedroom17. Barbecue18. Gazebo



- Entrance
  Guest Room
  Living Room
- 4. Kitchen5. Dining Room6. Terrace
- 7. Tv Room 8. Game Room 9. Family room
- 10. Pool 11. Jacuzzi