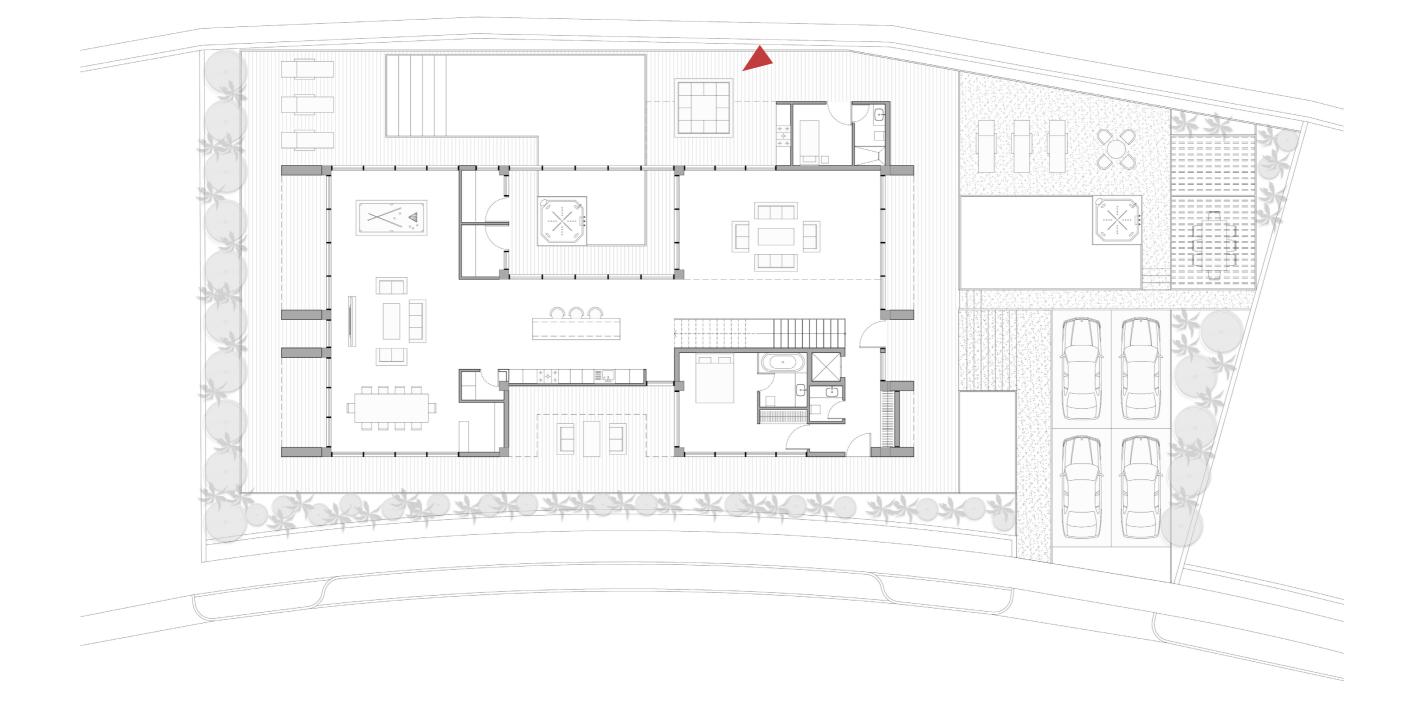

## PLANS |49

- Entrance
  Guest Room
  Living Room
- 4. Kitchen
- 5. Dining Room
- 6. Terrace
- 7. Tv Room
- 8. Game Room
- 9. Family Room
- 10. Pool 11. Sauna 12. Janitory
- 13. Bar 14. Laundary 15. Gym

#### FIRST FLOOR 51

Area : 278.2 sqm