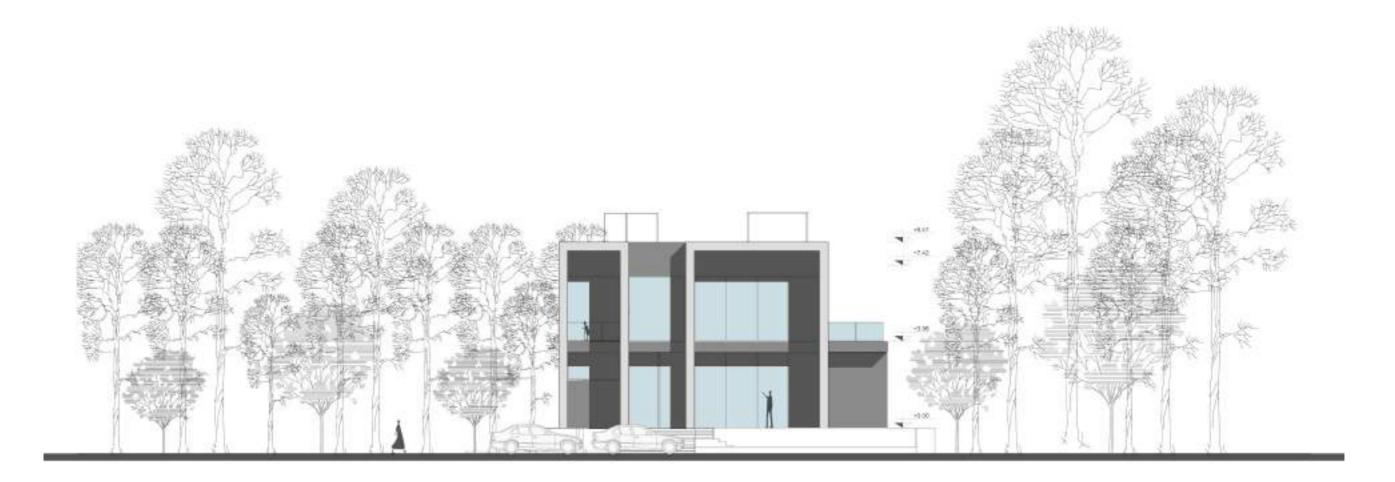

VIEW | INDOOR STAIRS | 66



 $\square \square$ 



#### INTERIOR VIEW | FAMILY ROOM | 68



 $\square \square$ 



#### INTERIOR VIEW | DINING ROOM | 70





#### INTERIOR VIEW | GUEST ROOM | 72





1



#### INTERIOR VIEW | KITCHEN | 74





 $\bigcirc$ 



## INTERIOR VIEW | GYM | 76







## INTERIOR VIEW | TV ROOM | 78







## INTERIOR VIEW | TV ROOM | 80





 $\bigcirc$ 



## INTERIOR VIEW | VOID | 82







## INTERIOR VIEW | TERRACE | 84





## INTERIOR VIEW | ROOF GARDEN | 86







## INTERIOR VIEW | ROOF GARDEN | 88







## INTERIOR VIEW | ROOF GARDEN 90







## INTERIOR VIEW | ROOF GARDEN | 92







## INTERIOR VIEW | ROOF GARDEN 94







## INTERIOR VIEW | ROOF GARDEN 96





 $\Box \Box$ 

# ELEVATIONS | 98



#### NORTH ELEVATION 99



## SOUTH ELEVATION |100



#### EAST ELEVATION | 101



#### WEST ELEVATION |102

# SECTIONS 103





# SECTION A-A 104





# SECTION B-B 105