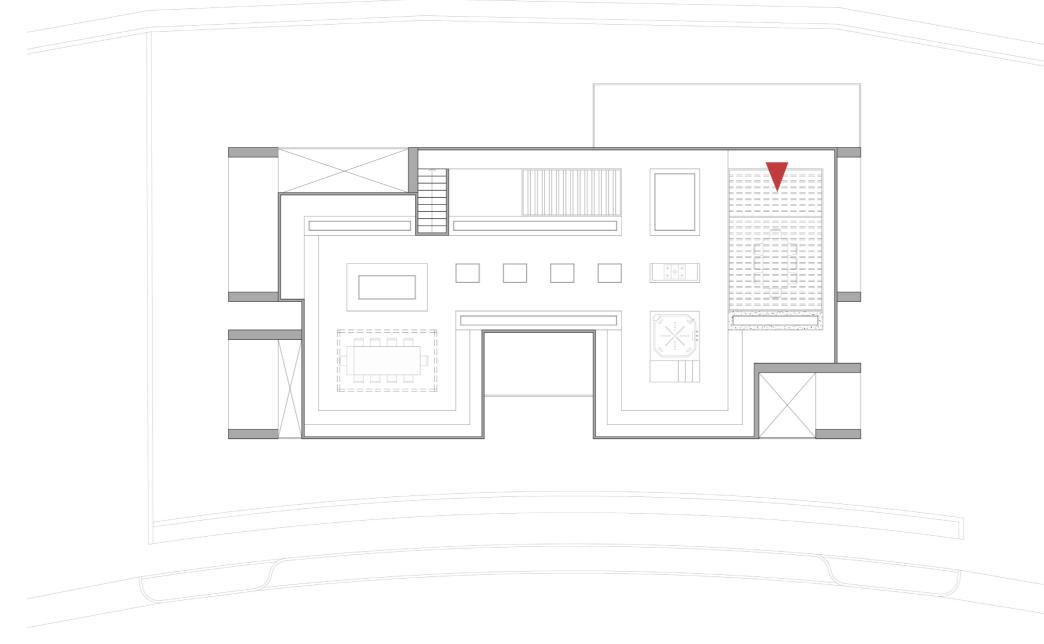

## PLANS |49

- Entrance
  Guest Room
  Living Room
- 4. Kitchen
- 5. Dining Room
- 6. Terrace
- 7. Tv Room
- 8. Game Room
- 9. Family Room
- 10. Pool 11. Sauna 12. Janitory
- 13. Bar 14. Laundary 15. Gym

#### GROUND FLOOR 50

Area : 286.7 sqm

16. Master Bedroom17. Barbecue18. Gazebo

- Entrance
  Guest Room
- 3. Living Room
- 4. Kitchen
- 5. Dining Room
- 6. Terrace
- 7. Tv Room
- 8. Game Room
- o. Ourrie nou
- 9. Family room
- 10. Pool 11. Sauna 12. Janitory
- 13. Bar 14. Laundary 15. Gym