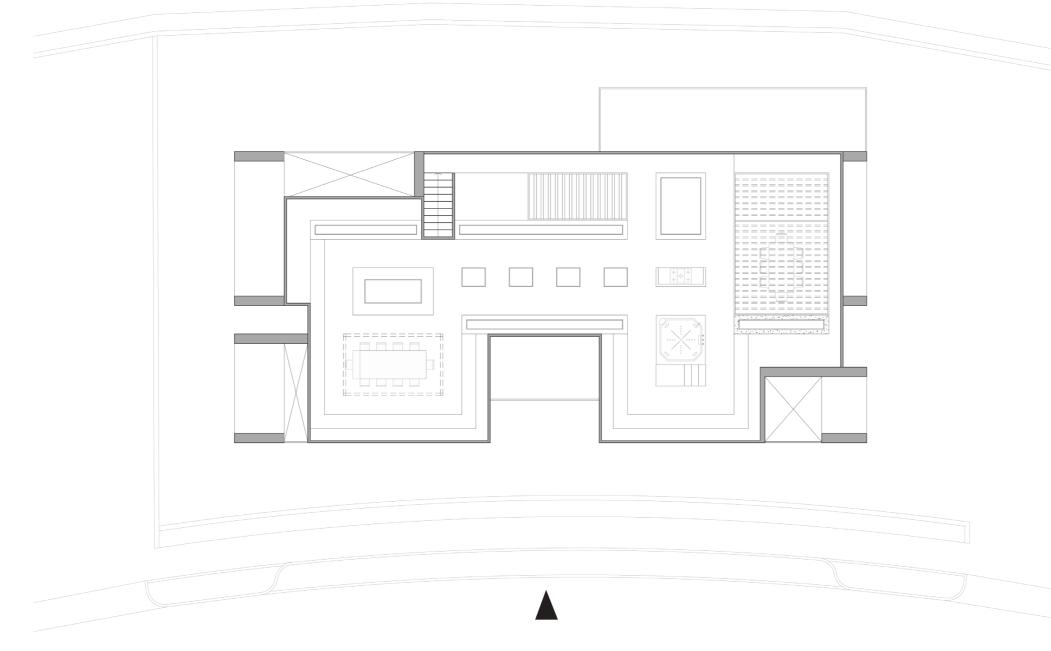

#### GROUND FLOOR 50

Area : 286.7 sqm

16. Master Bedroom17. Barbecue18. Gazebo

- Entrance
  Guest Room
- 3. Living Room
- 4. Kitchen
- 5. Dining Room
- 6. Terrace
- 7. Tv Room
- 8. Game Room
- o. Ourrie nou
- 9. Family room
- 10. Pool 11. Sauna 12. Janitory
- 13. Bar 14. Laundary 15. Gym

#### FIRST FLOOR 51

Area : 278.2 sqm