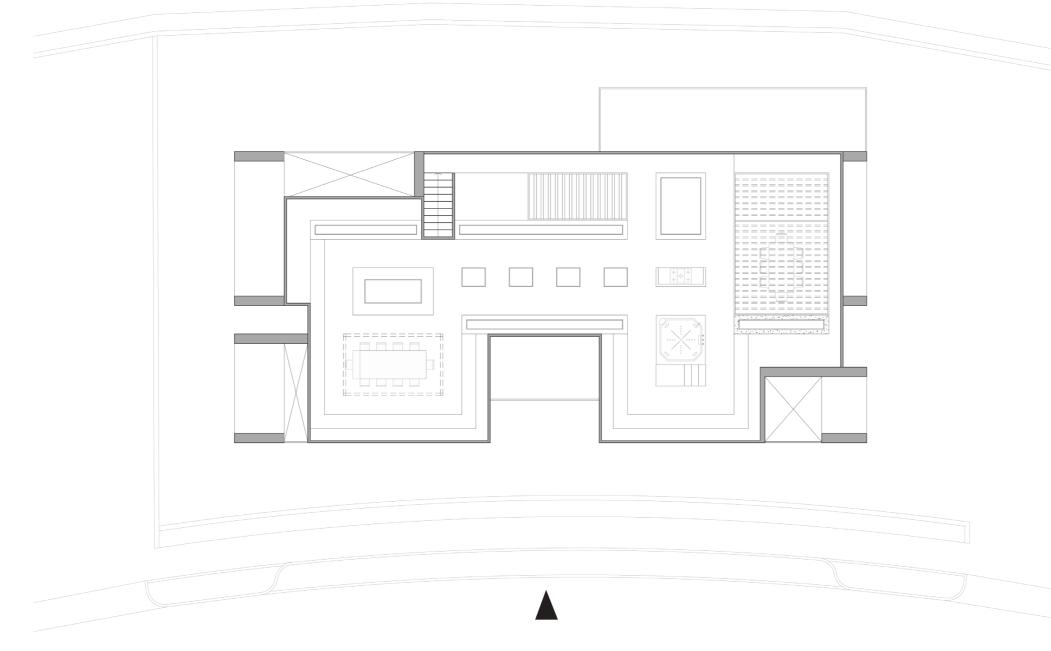

## PLANS |49

- Entrance
  Guest Room
  Living Room
- 4. Kitchen
- 5. Dining Room
- 6. Terrace
- 7. Tv Room
- 8. Game Room
- 9. Family Room
- 10. Pool 11. Sauna 12. Janitory
- 13. Bar 14. Laundary 15. Gym

#### GROUND FLOOR 50

Area : 286.7 sqm

16. Master Bedroom17. Barbecue18. Gazebo

- Entrance
  Guest Room
- 3. Living Room
- 4. Kitchen
- 5. Dining Room
- 6. Terrace
- 7. Tv Room
- 8. Game Room
- o. Ourrie nou
- 9. Family room
- 10. Pool 11. Sauna 12. Janitory
- 13. Bar 14. Laundary 15. Gym