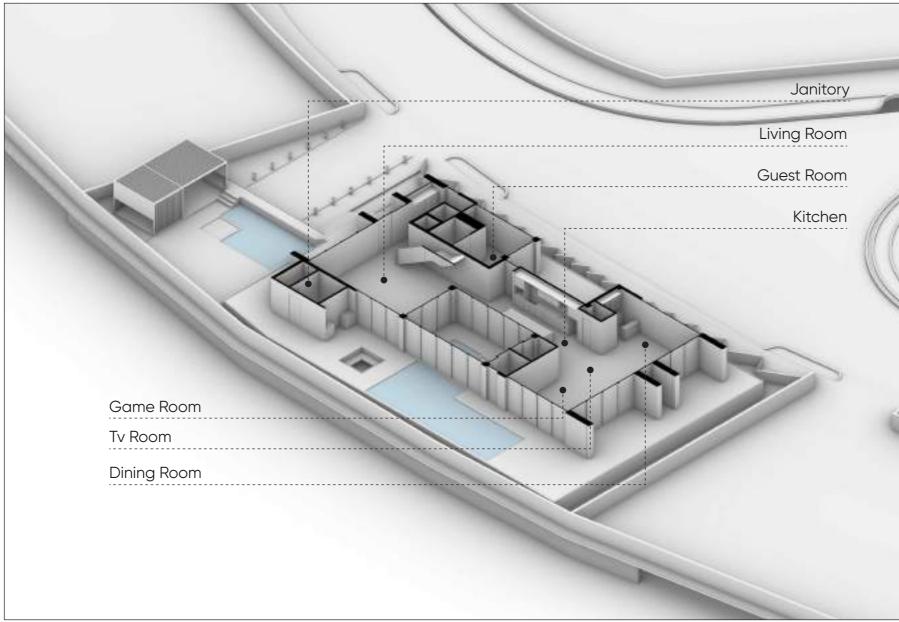

### Available spaces on the Ground Floor

## PLANS |49

- Entrance
  Guest Room
  Living Room
- 4. Kitchen
- 5. Dining Room
- 6. Terrace
- 7. Tv Room
- 8. Game Room
- 9. Family Room
- 10. Pool 11. Sauna 12. Janitory
- 13. Bar 14. Laundary 15. Gym

#### GROUND FLOOR 50

Area : 286.7 sqm

16. Master Bedroom17. Barbecue18. Gazebo

- Entrance
  Guest Room
- 3. Living Room
- 4. Kitchen
- 5. Dining Room
- 6. Terrace
- 7. Tv Room
- 8. Game Room
- o. Ourrie nou
- 9. Family room
- 10. Pool 11. Sauna 12. Janitory
- 13. Bar 14. Laundary 15. Gym