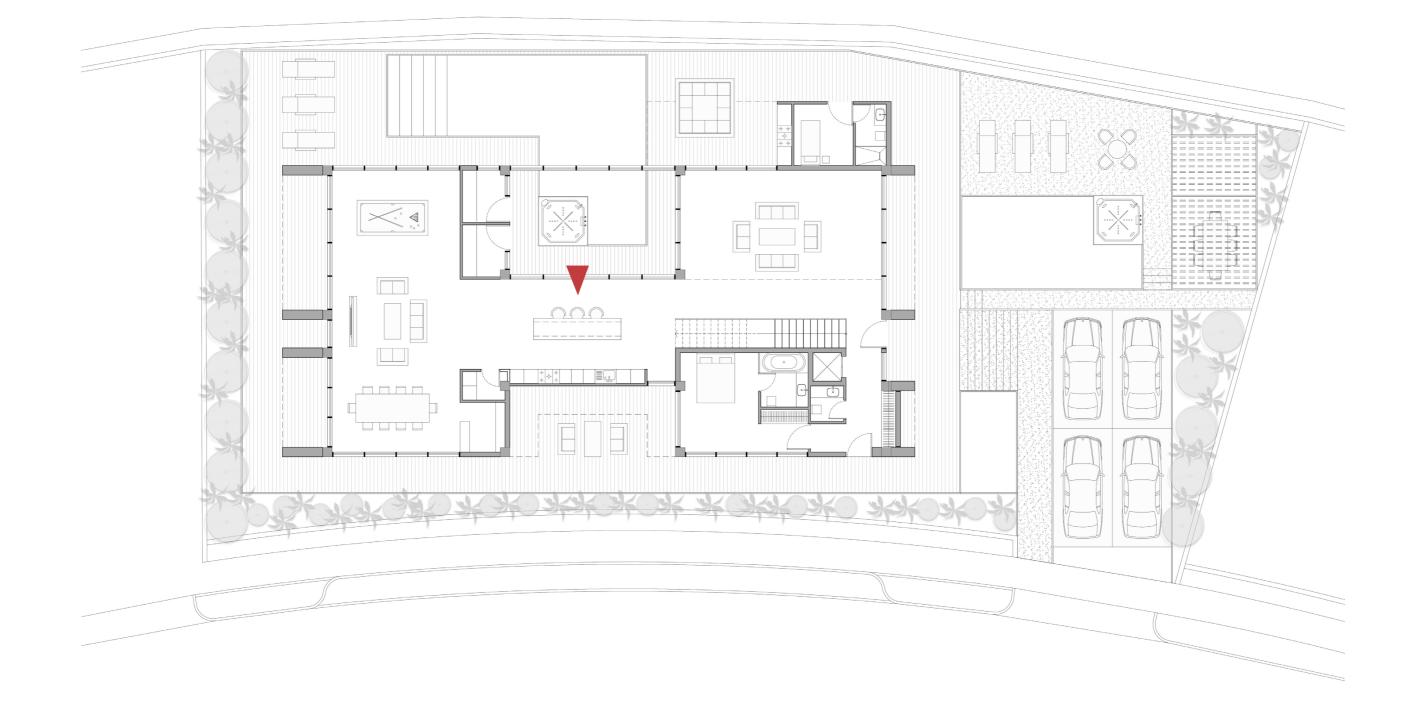

## PLANS |49

- Entrance
  Guest Room
  Living Room
- 4. Kitchen
- 5. Dining Room
- 6. Terrace
- 7. Tv Room
- 8. Game Room
- 9. Family Room
- 10. Pool 11. Sauna 12. Janitory
- 13. Bar 14. Laundary 15. Gym

#### GROUND FLOOR 50

Area : 286.7 sqm

16. Master Bedroom17. Barbecue18. Gazebo

- Entrance
  Guest Room
- 3. Living Room
- 4. Kitchen
- 5. Dining Room
- 6. Terrace
- 7. Tv Room
- 8. Game Room
- o. Ourrie nou
- 9. Family room
- 10. Pool 11. Sauna 12. Janitory
- 13. Bar 14. Laundary 15. Gym