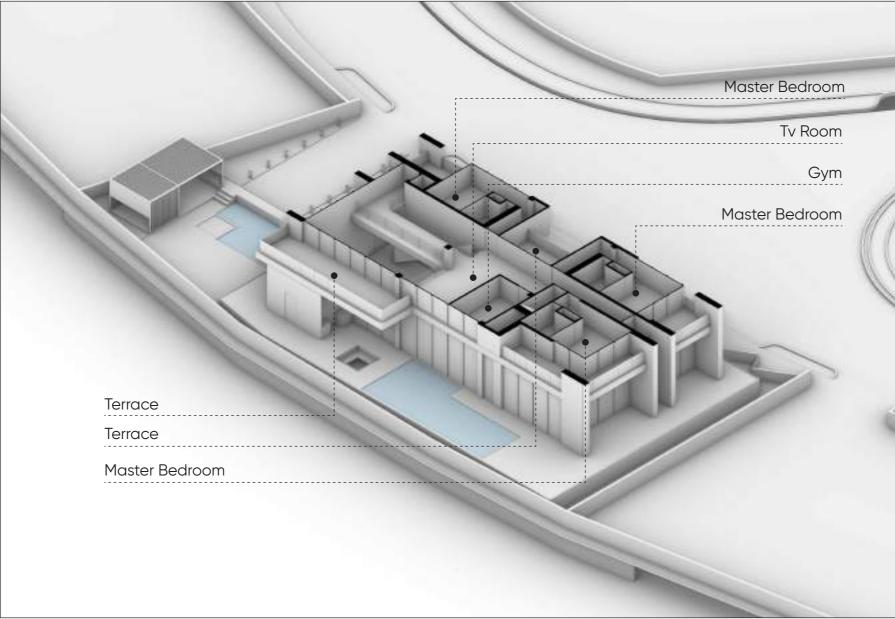

#### FUNCTIONAL DIAGRAM | 14

Available spaces on the First Floor

#### FIRST FLOOR 51

Area : 278.2 sqm

# 16. Master Bedroom17. Barbecue18. Gazebo

- Entrance
  Guest Room
  Living Room
- 4. Kitchen5. Dining Room6. Terrace
- 7. Tv Room 8. Game Room 9. Family room
- 10. Pool 11. Jacuzzi 12. Janitory
- 13. Bar 14. Laundary 15. Gym