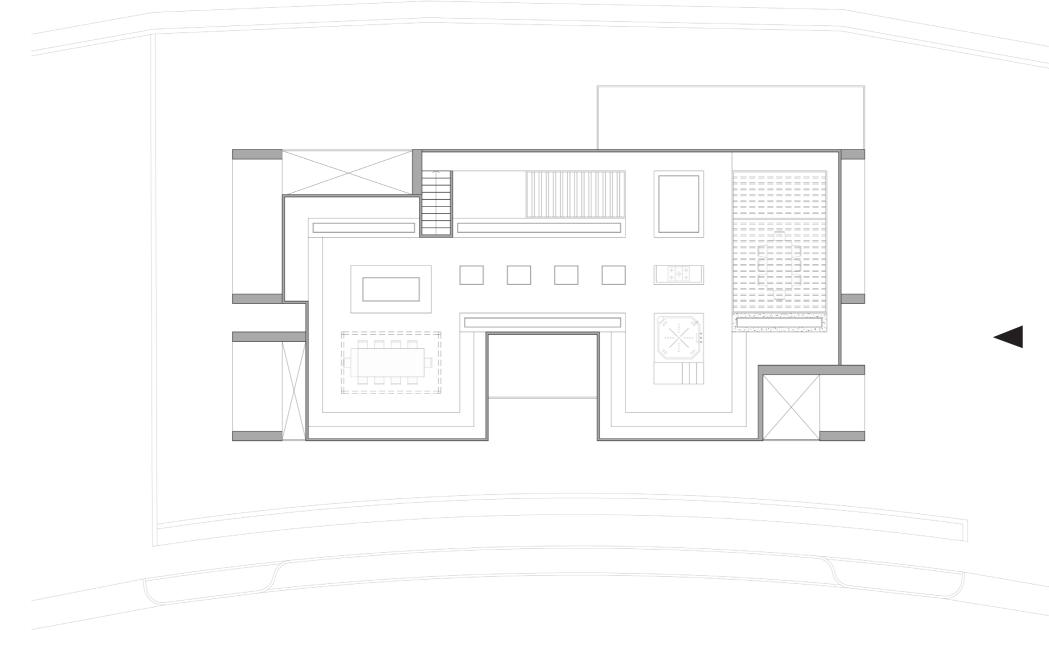

## PLANS |49

- Entrance
  Guest Room
  Living Room
- 4. Kitchen
- 5. Dining Room
- 6. Terrace
- 7. Tv Room
- 8. Game Room
- 9. Family Room
- 10. Pool 11. Sauna 12. Janitory
- 13. Bar 14. Laundary 15. Gym

#### GROUND FLOOR 50

Area : 286.7 sqm

16. Master Bedroom17. Barbecue18. Gazebo

- Entrance
  Guest Room
- 3. Living Room
- 4. Kitchen
- 5. Dining Room
- 6. Terrace
- 7. Tv Room
- 8. Game Room
- o. Ourrie nou
- 9. Family room
- 10. Pool 11. Sauna 12. Janitory
- 13. Bar 14. Laundary 15. Gym