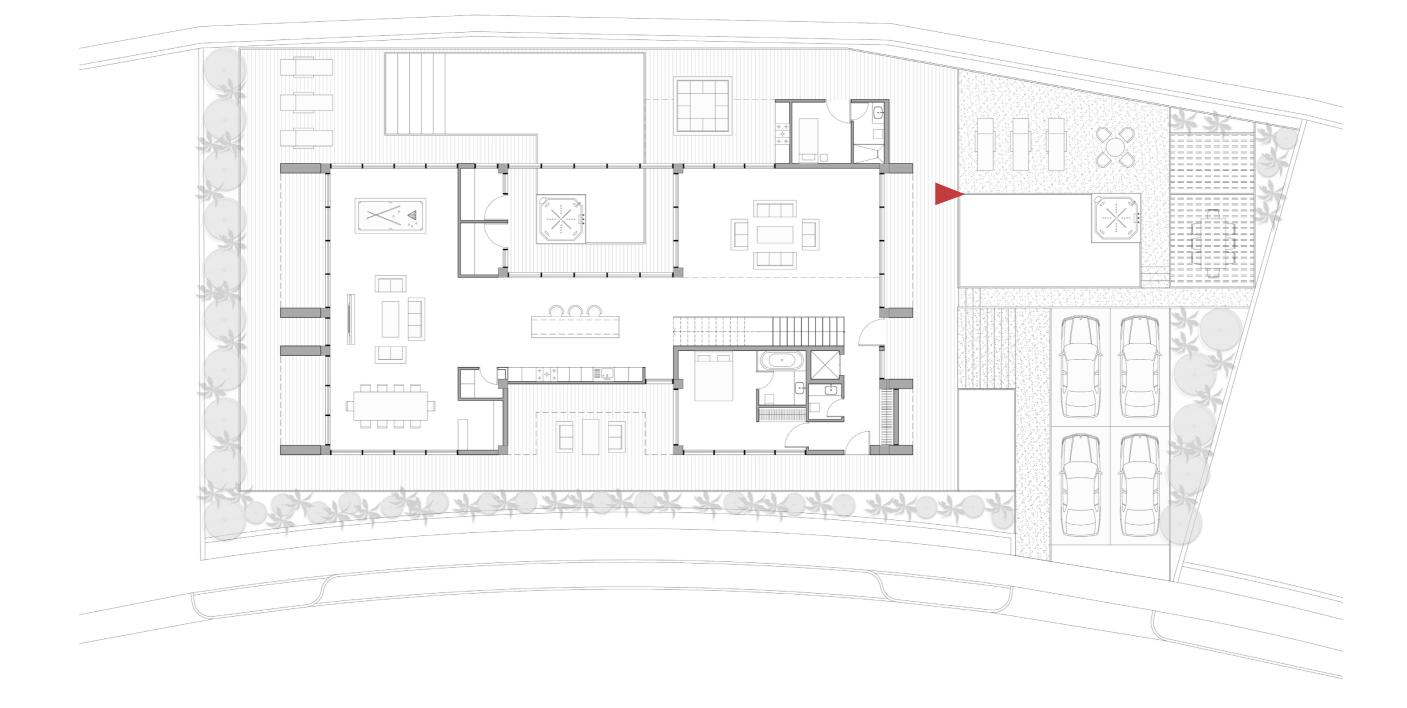

#### GROUND FLOOR 50

Area : 286.7 sqm

16. Master Bedroom17. Barbecue18. Gazebo

- Entrance
  Guest Room
- 3. Living Room
- 4. Kitchen
- 5. Dining Room
- 6. Terrace
- 7. Tv Room
- 8. Game Room
- o. Ourrie nou
- 9. Family room
- 10. Pool 11. Sauna 12. Janitory
- 13. Bar 14. Laundary 15. Gym