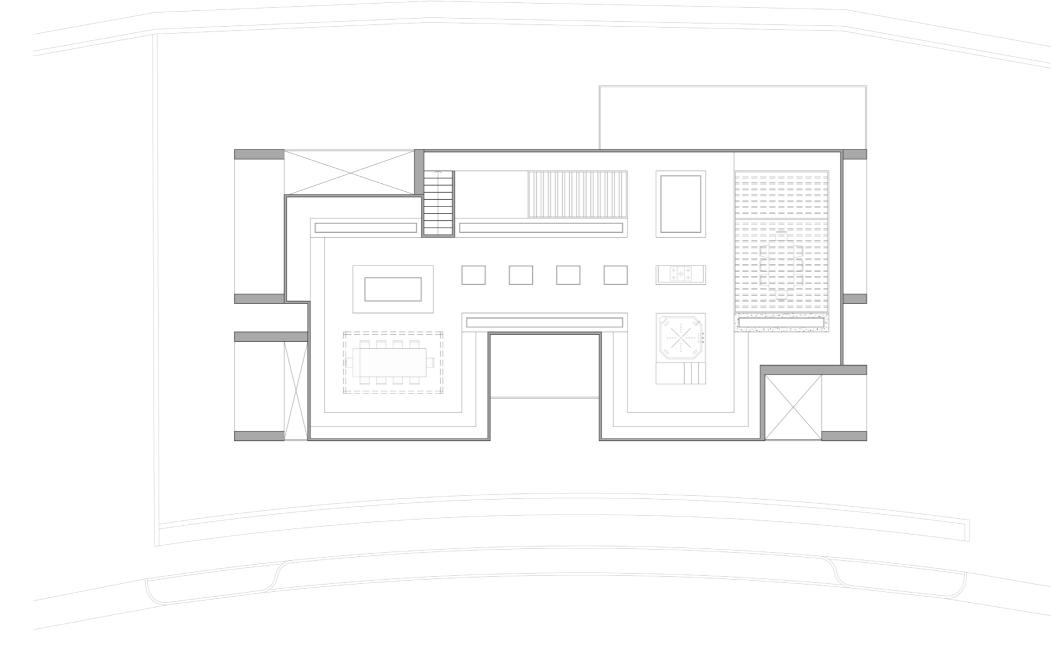

#### FIRST FLOOR 51

Area : 278.2 sqm

# 16. Master Bedroom17. Barbecue18. Gazebo

- Entrance
  Guest Room
  Living Room
- 4. Kitchen5. Dining Room6. Terrace
- 7. Tv Room 8. Game Room 9. Family room
- 10. Pool 11. Jacuzzi 12. Janitory
- 13. Bar 14. Laundary 15. Gym