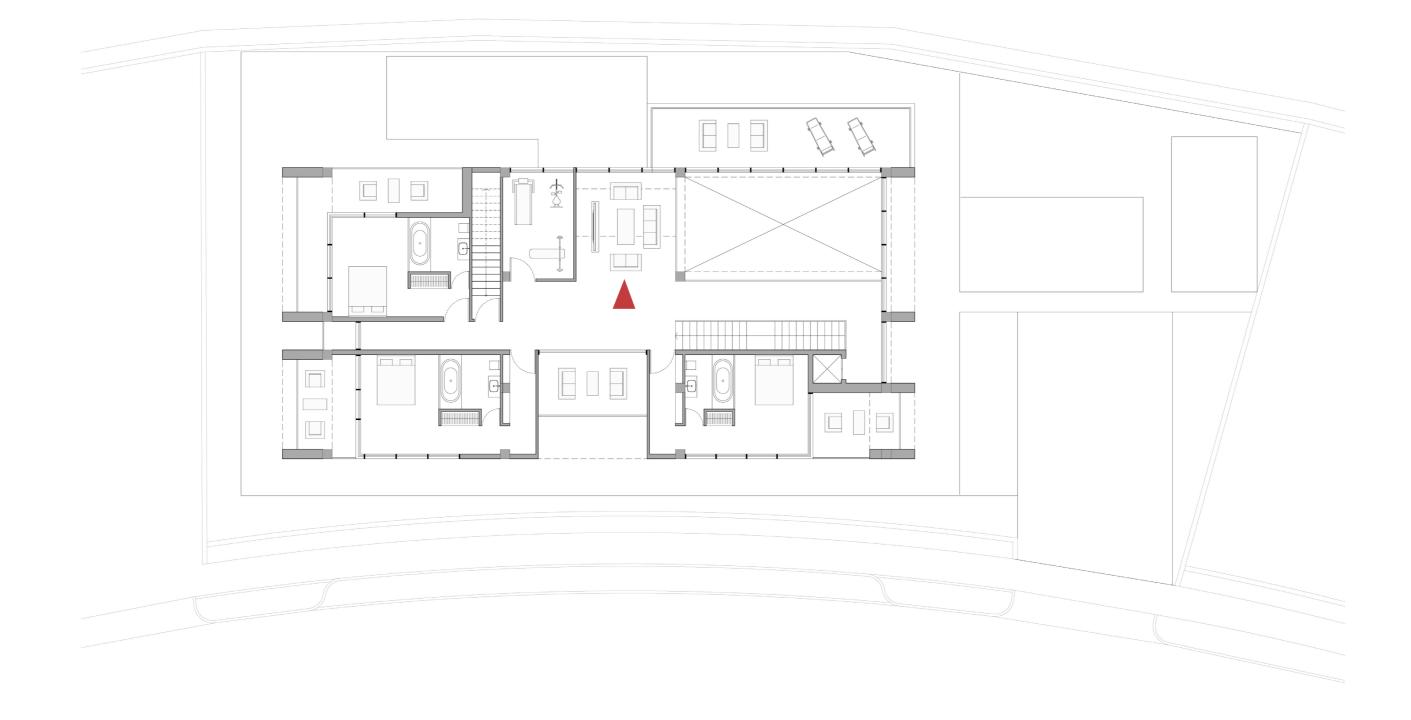

16. Master Bedroom17. Barbecue18. Gazebo

 $\Box\Box$ 

#### INTERIOR VIEWS 53

 $\square \square$ 



#### INTERIOR VIEW | OUTDOOR POOL 54



 $\square \square$ 



#### INTERIOR VIEW | PRIVATE POOL 56



 $\square \square$ 



#### INTERIOR VIEW | PRIVATE POOL | 58







#### INTERIOR VIEW | INDOOR POOL & JACUZZI 60





#### INTERIOR VIEW | LIVING ROOM | 62



 $\square \square$ 



#### INTERIOR VIEW | LIVING ROOM 64



 $\square \square$ 



#### INTERIOR VIEW | INDOOR STAIRS | 66



 $\square \square$ 



#### INTERIOR VIEW | FAMILY ROOM | 68



 $\square \square$ 



#### INTERIOR VIEW | DINING ROOM | 70





#### INTERIOR VIEW | GUEST ROOM | 72





1



#### INTERIOR VIEW | KITCHEN | 74





 $\bigcirc$ 



## INTERIOR VIEW | GYM | 76







## INTERIOR VIEW | TV ROOM | 78







## INTERIOR VIEW | TV ROOM | 80





 $\bigcirc$ 



## INTERIOR VIEW | VOID | 82







## INTERIOR VIEW | TERRACE | 84





## INTERIOR VIEW | ROOF GARDEN | 86







## INTERIOR VIEW | ROOF GARDEN | 88







## INTERIOR VIEW | ROOF GARDEN 90







## INTERIOR VIEW | ROOF GARDEN | 92







## INTERIOR VIEW | ROOF GARDEN 94







## INTERIOR VIEW | ROOF GARDEN 96





 $\Box \Box$ 

# ELEVATIONS | 98



#### NORTH ELEVATION 99



## SOUTH ELEVATION |100



#### EAST ELEVATION | 101



#### WEST ELEVATION |102

# SECTIONS 103





# SECTION A-A 104





# SECTION B-B 105