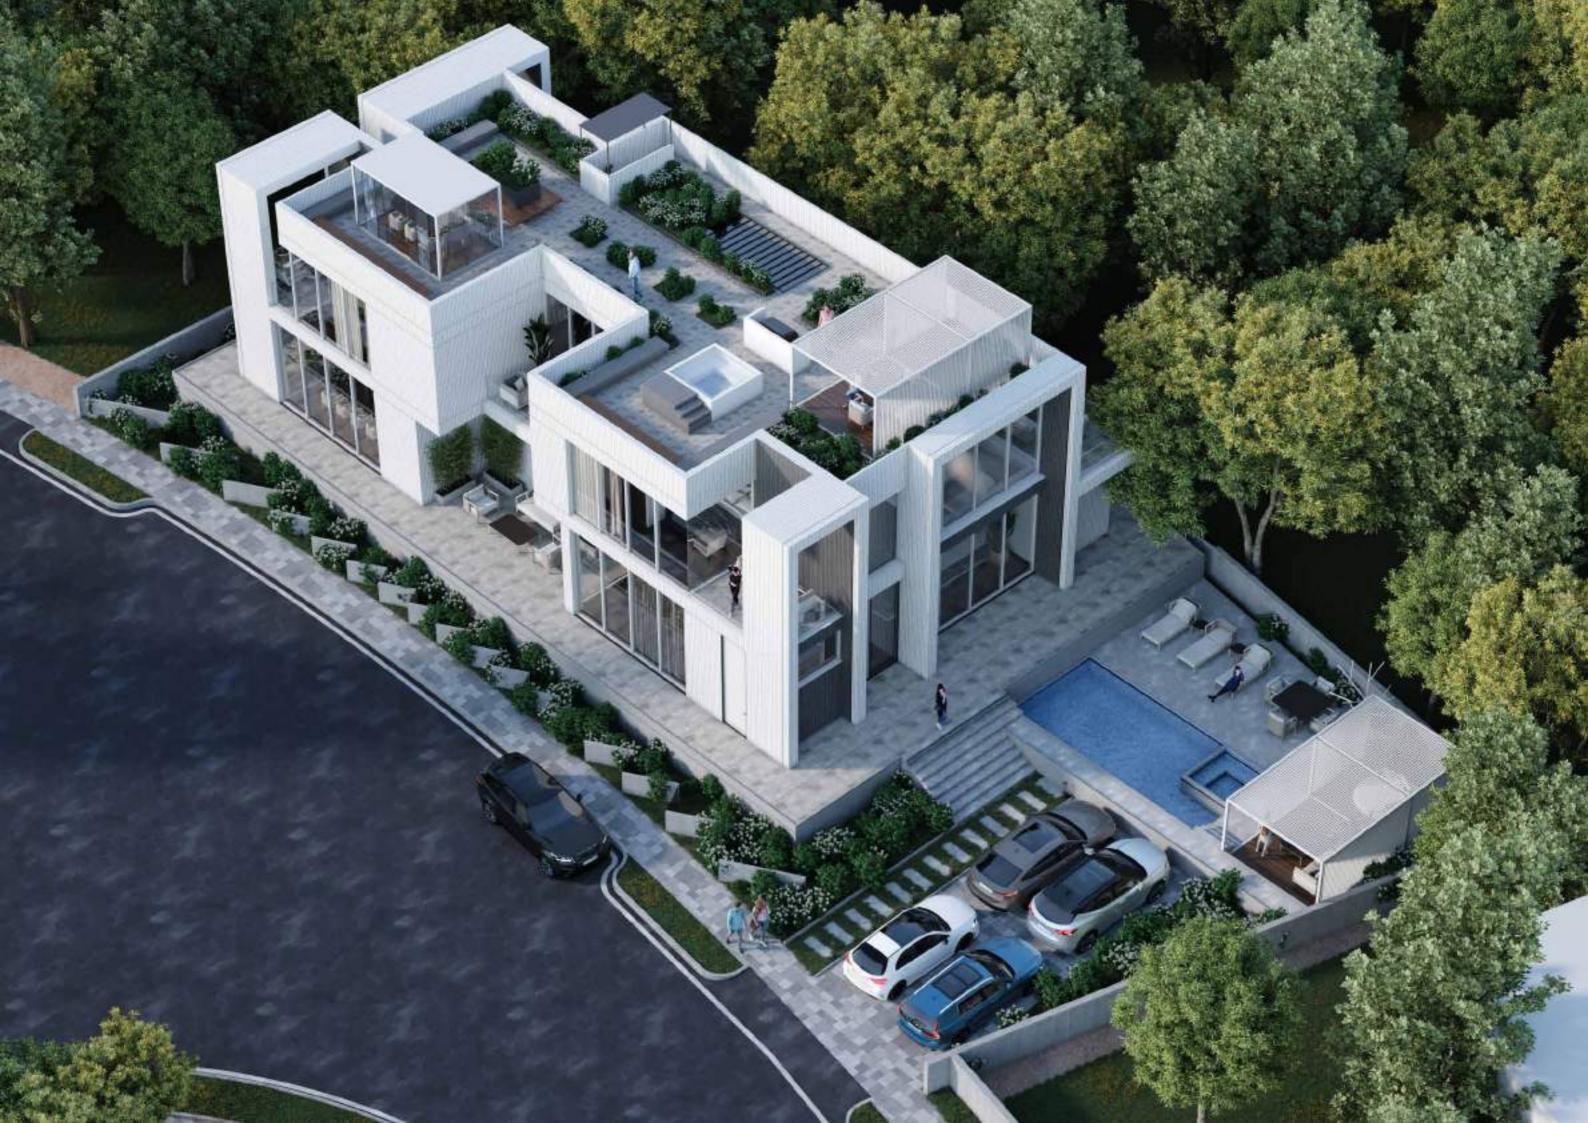

NCEPT | 7



 $\bigcirc$ 



### Placement of the pool according to the privacy that pool needed

#### MASS PLACEMENT 8







01. Initial Mass

### FORM CREATION 9



02. REDUCE some parts of the volume to create a terrace and a connection between the inside and outside space

#### FORM CREATION | 10





# 03. Adding open and roofed terraces

#### FORM CREATION | 11





04. Final Mass

#### FORM CREATION | 12





The connection of internal spaces with the external space and the view of the South & North

#### CONCEPT DIAGRAM 13





### Available spaces on the Ground Floor

#### FUNCTIONAL DIAGRAM | 14







Available spaces on the First Floor

### FUNCTIONAL DIAGRAM | 15







Available spaces on the Roof

#### FUNCTIONAL DIAGRAM | 16

 $\Box\Box$ 

## EXTERIOR VIEWS | 17



1

































































1









1















































 $\Box \Box$ 

#### INTERIOR DESIGN 48

 $\Box \Box$ 

## PLANS |49



- Entrance
  Guest Room
  Living Room
- 4. Kitchen
- 5. Dining Room
- 6. Terrace
- 7. Tv Room
- 8. Game Room
- 9. Family Room
- 10. Pool 11. Sauna 12. Janitory
- 13. Bar 14. Laundary 15. Gym

#### GROUND FLOOR 50

Area : 286.7 sqm

16. Master Bedroom17. Barbecue18. Gazebo



- Entrance
  Guest Room
- 3. Living Room
- 4. Kitchen
- 5. Dining Room
- 6. Terrace
- 7. Tv Room
- 8. Game Room
- o. Ourrie nou
- 9. Family room
- 10. Pool 11. Sauna 12. Janitory
- 13. Bar 14. Laundary 15. Gym

#### FIRST FLOOR 51

Area : 278.2 sqm

# 16. Master Bedroom17. Barbecue18. Gazebo



- Entrance
  Guest Room
  Living Room