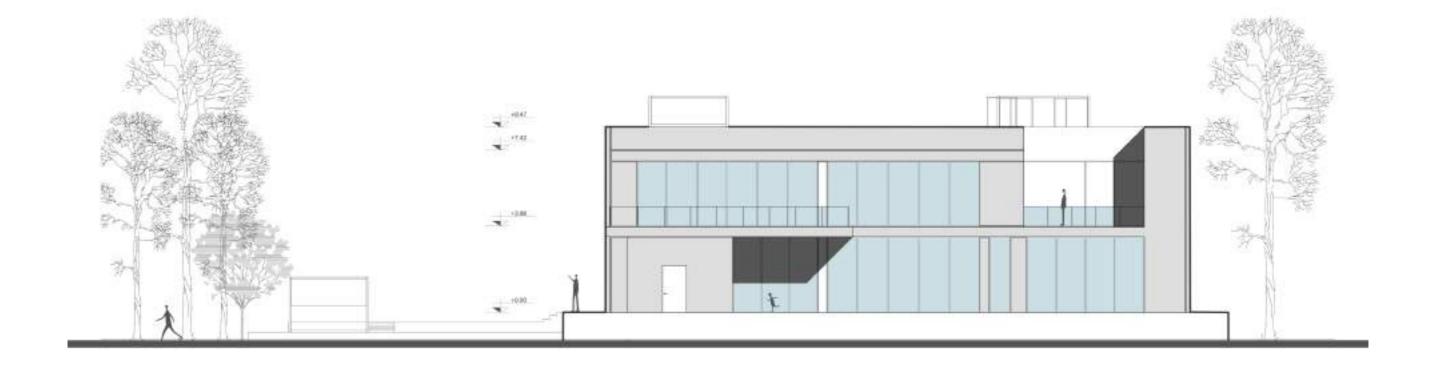

LIVING ROOM 64



 $\square \square$ 



#### INTERIOR VIEW | INDOOR STAIRS | 66



 $\square \square$ 



#### INTERIOR VIEW | FAMILY ROOM | 68



 $\square \square$ 



#### INTERIOR VIEW | DINING ROOM | 70





#### INTERIOR VIEW | GUEST ROOM | 72





1



#### INTERIOR VIEW | KITCHEN | 74





 $\bigcirc$ 



## INTERIOR VIEW | GYM | 76







## INTERIOR VIEW | TV ROOM | 78







## INTERIOR VIEW | TV ROOM | 80





 $\bigcirc$ 



## INTERIOR VIEW | VOID | 82







## INTERIOR VIEW | TERRACE | 84





## INTERIOR VIEW | ROOF GARDEN | 86







## INTERIOR VIEW | ROOF GARDEN | 88







## INTERIOR VIEW | ROOF GARDEN 90







## INTERIOR VIEW | ROOF GARDEN | 92







## INTERIOR VIEW | ROOF GARDEN 94







## INTERIOR VIEW | ROOF GARDEN 96





 $\Box \Box$ 

# ELEVATIONS | 98



#### NORTH ELEVATION 99



## SOUTH ELEVATION |100



#### EAST ELEVATION | 101



#### WEST ELEVATION |102

# SECTIONS 103





# SECTION A-A 104





# SECTION B-B 105