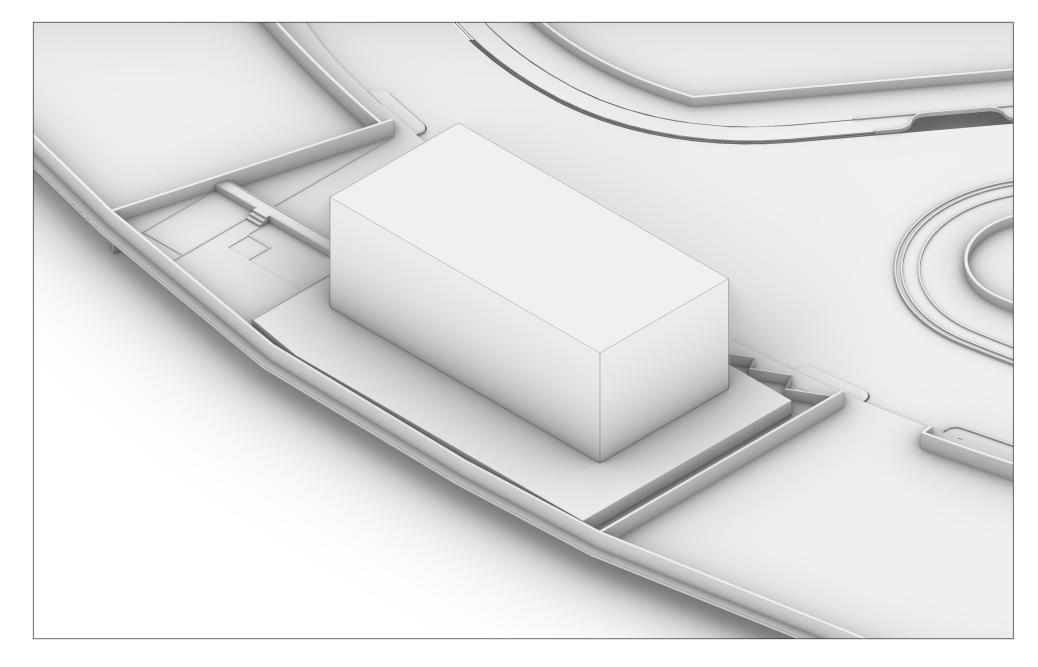

# CONTENTS

Project Introduction | Location - Design Concept P4 - P16

Exterior Views P17 - P47

Interior Design | Plans - Interior Views P48 - P97

Elevations | North - South - East - West P98 - P102

Sections | A-A , B-B P103 - P105

 $\Box\Box$ 

## INTRODUCTION | 4

Kelarabd, Mazandaran - Iran



## SITE LOCATION | 5





Counstruction Area

### SITE LOCATION 6

 $\Box\Box$ 

## DESIGN CONCEPT | 7



 $\bigcirc$ 



### Placement of the pool according to the privacy that pool needed

#### MASS PLACEMENT 8







01. Initial Mass

### FORM CREATION 9



02. REDUCE some parts of the volume to create a terrace and a connection between the inside and outside space

#### FORM CREATION | 10





# 03. Adding open and roofed terraces

#### FORM CREATION | 11





04. Final Mass

#### FORM CREATION | 12





The connection of internal spaces with the external space and the view of the South & North

#### CONCEPT DIAGRAM 13





### Available spaces on the Ground Floor

#### FUNCTIONAL DIAGRAM | 14







Available spaces on the First Floor

### FUNCTIONAL DIAGRAM | 15







Available spaces on the Roof

#### FUNCTIONAL DIAGRAM | 16

 $\Box\Box$ 

## EXTERIOR VIEWS | 17



1

































































1









1















































 $\Bo