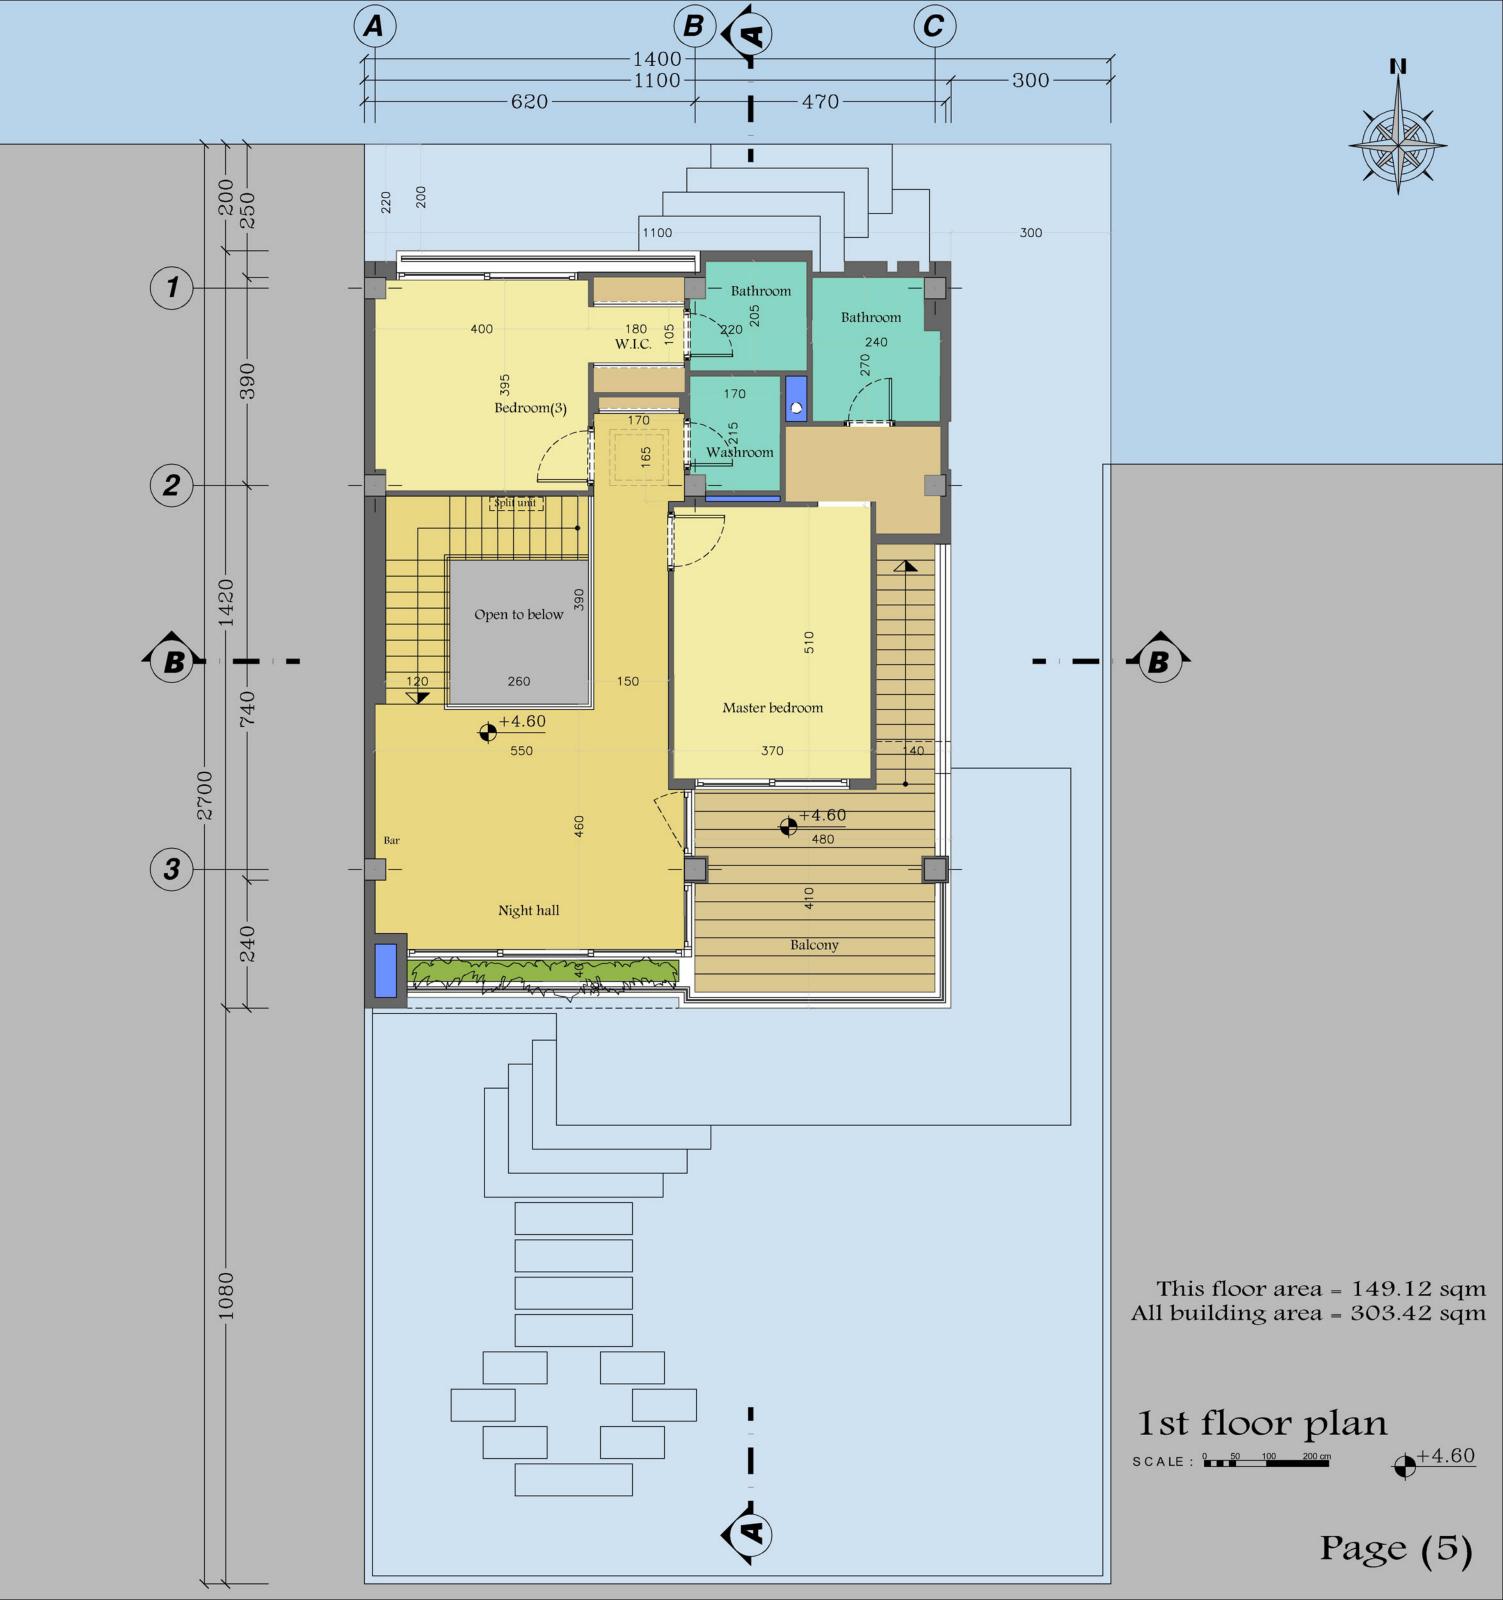

### فضاهای مورد نیاز در طبقه اول

• در طبقه اول ۲ اتاقخواب مستر، سرویس عمومی، بار، فضای نشیمن و تراس طراحی شود.