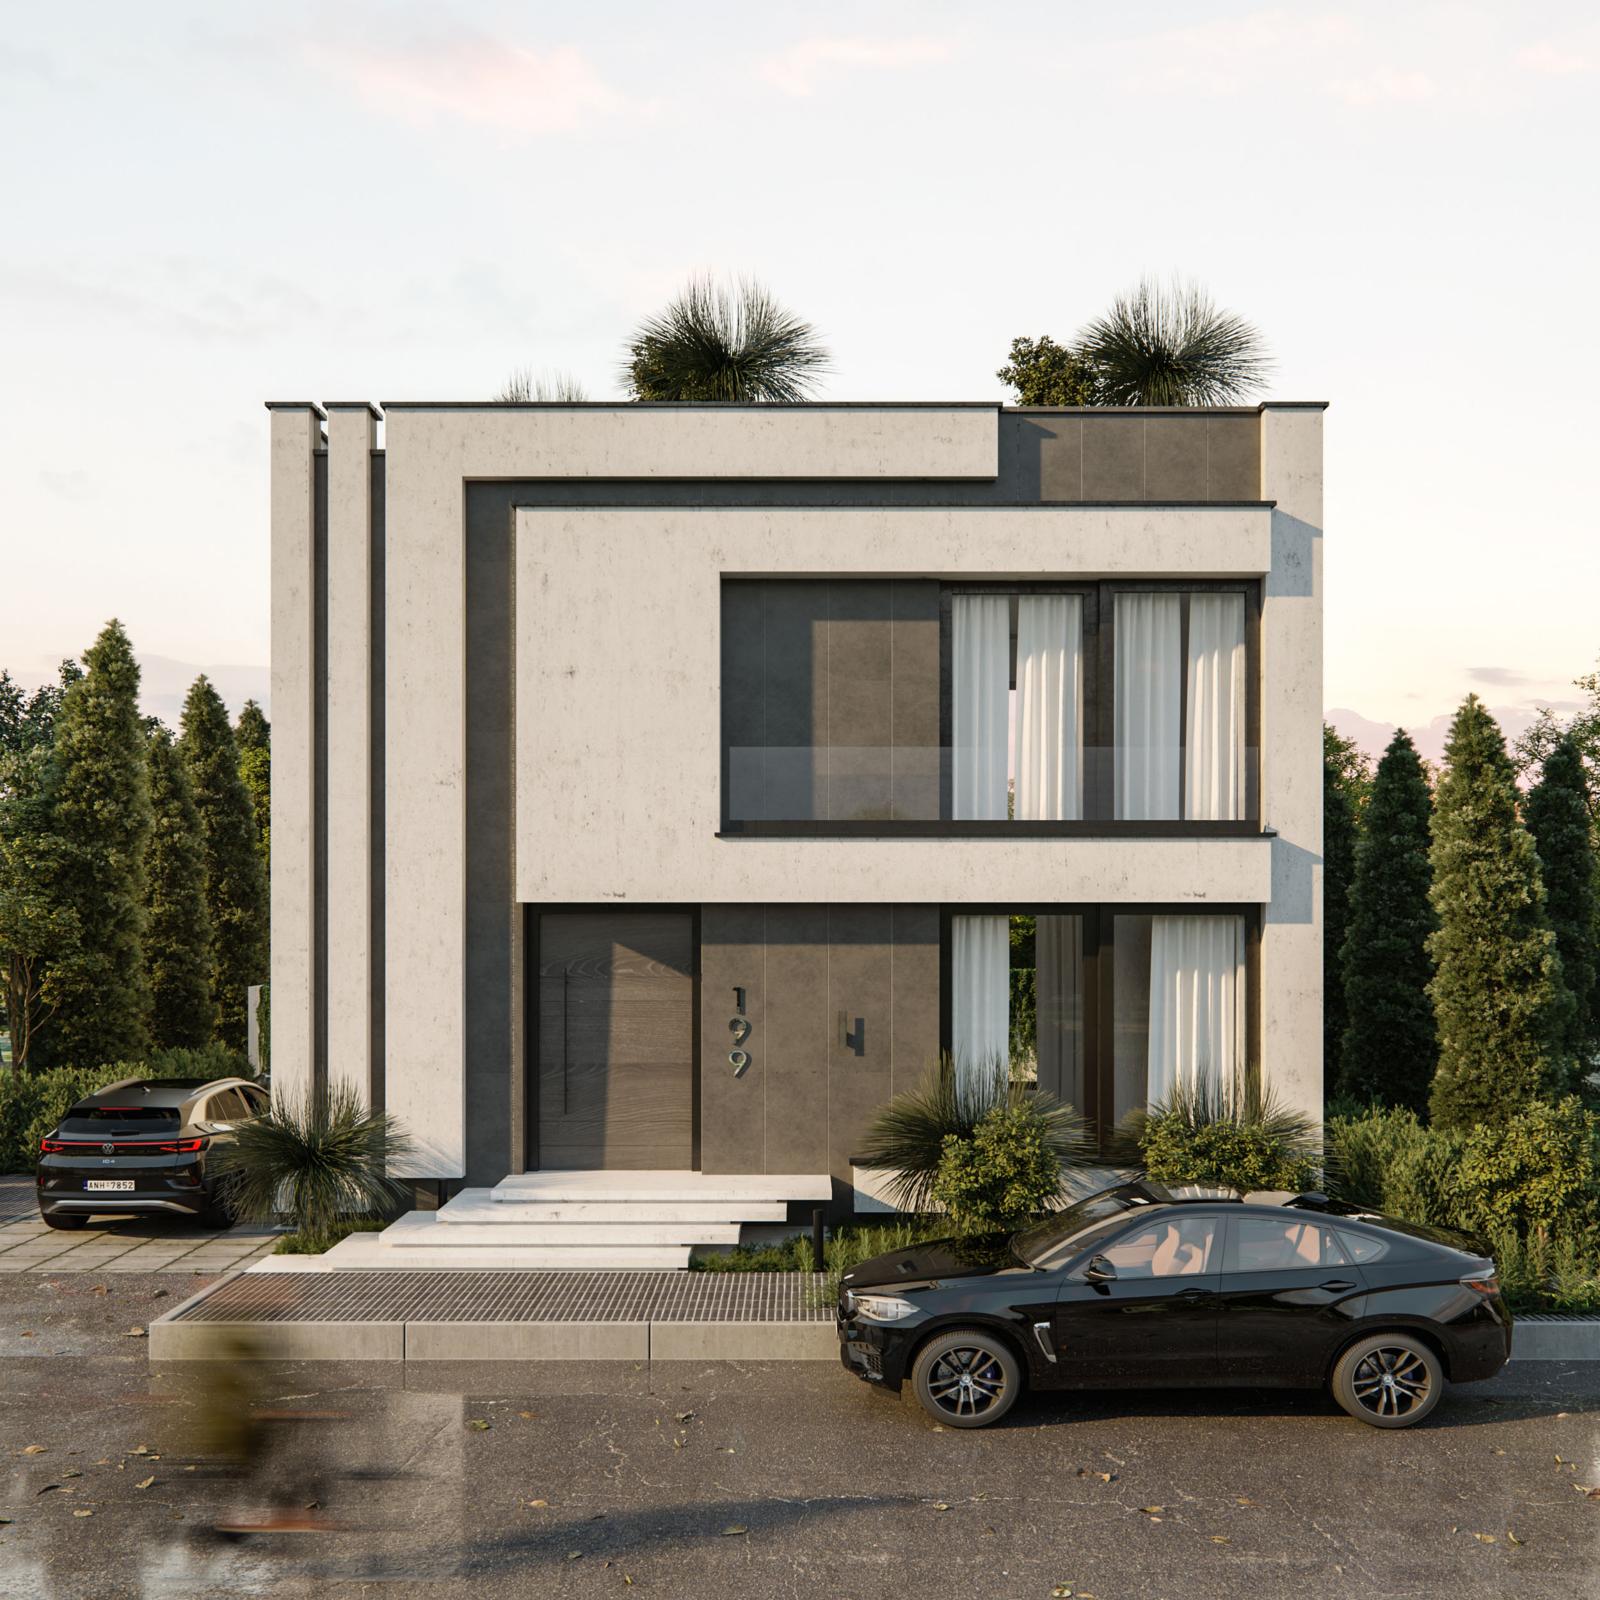

#### طراحی نما

• طراحی کلیه وجوه نما

- طراحی به صورت مدرن
- سقف بام ویلا به صورت مسطح (غیرشیروانی) در نظر گرفته شود.
- حتىالامكان از پنجرههاى قدى با رعايت تناسب جهت استفاده از چشمانداز زيبا و نور در طراحى نما استفاده شود.
  - از متریال متعارف و متنوع (به جز چوب و چوب پلاست) در طراحی نما استفاده شود.

## طراحی روف کّاردن

- در روف گاردن باربیکیو، شومینه، فضای نشیمن و فضای بار طراحی شود.
  - از مصالح مقاوم در برابر رطوبت و اشعه مضر خورشید استفاده شود.

This floor area = 154.30 sqm All building area = 303.42 sqm