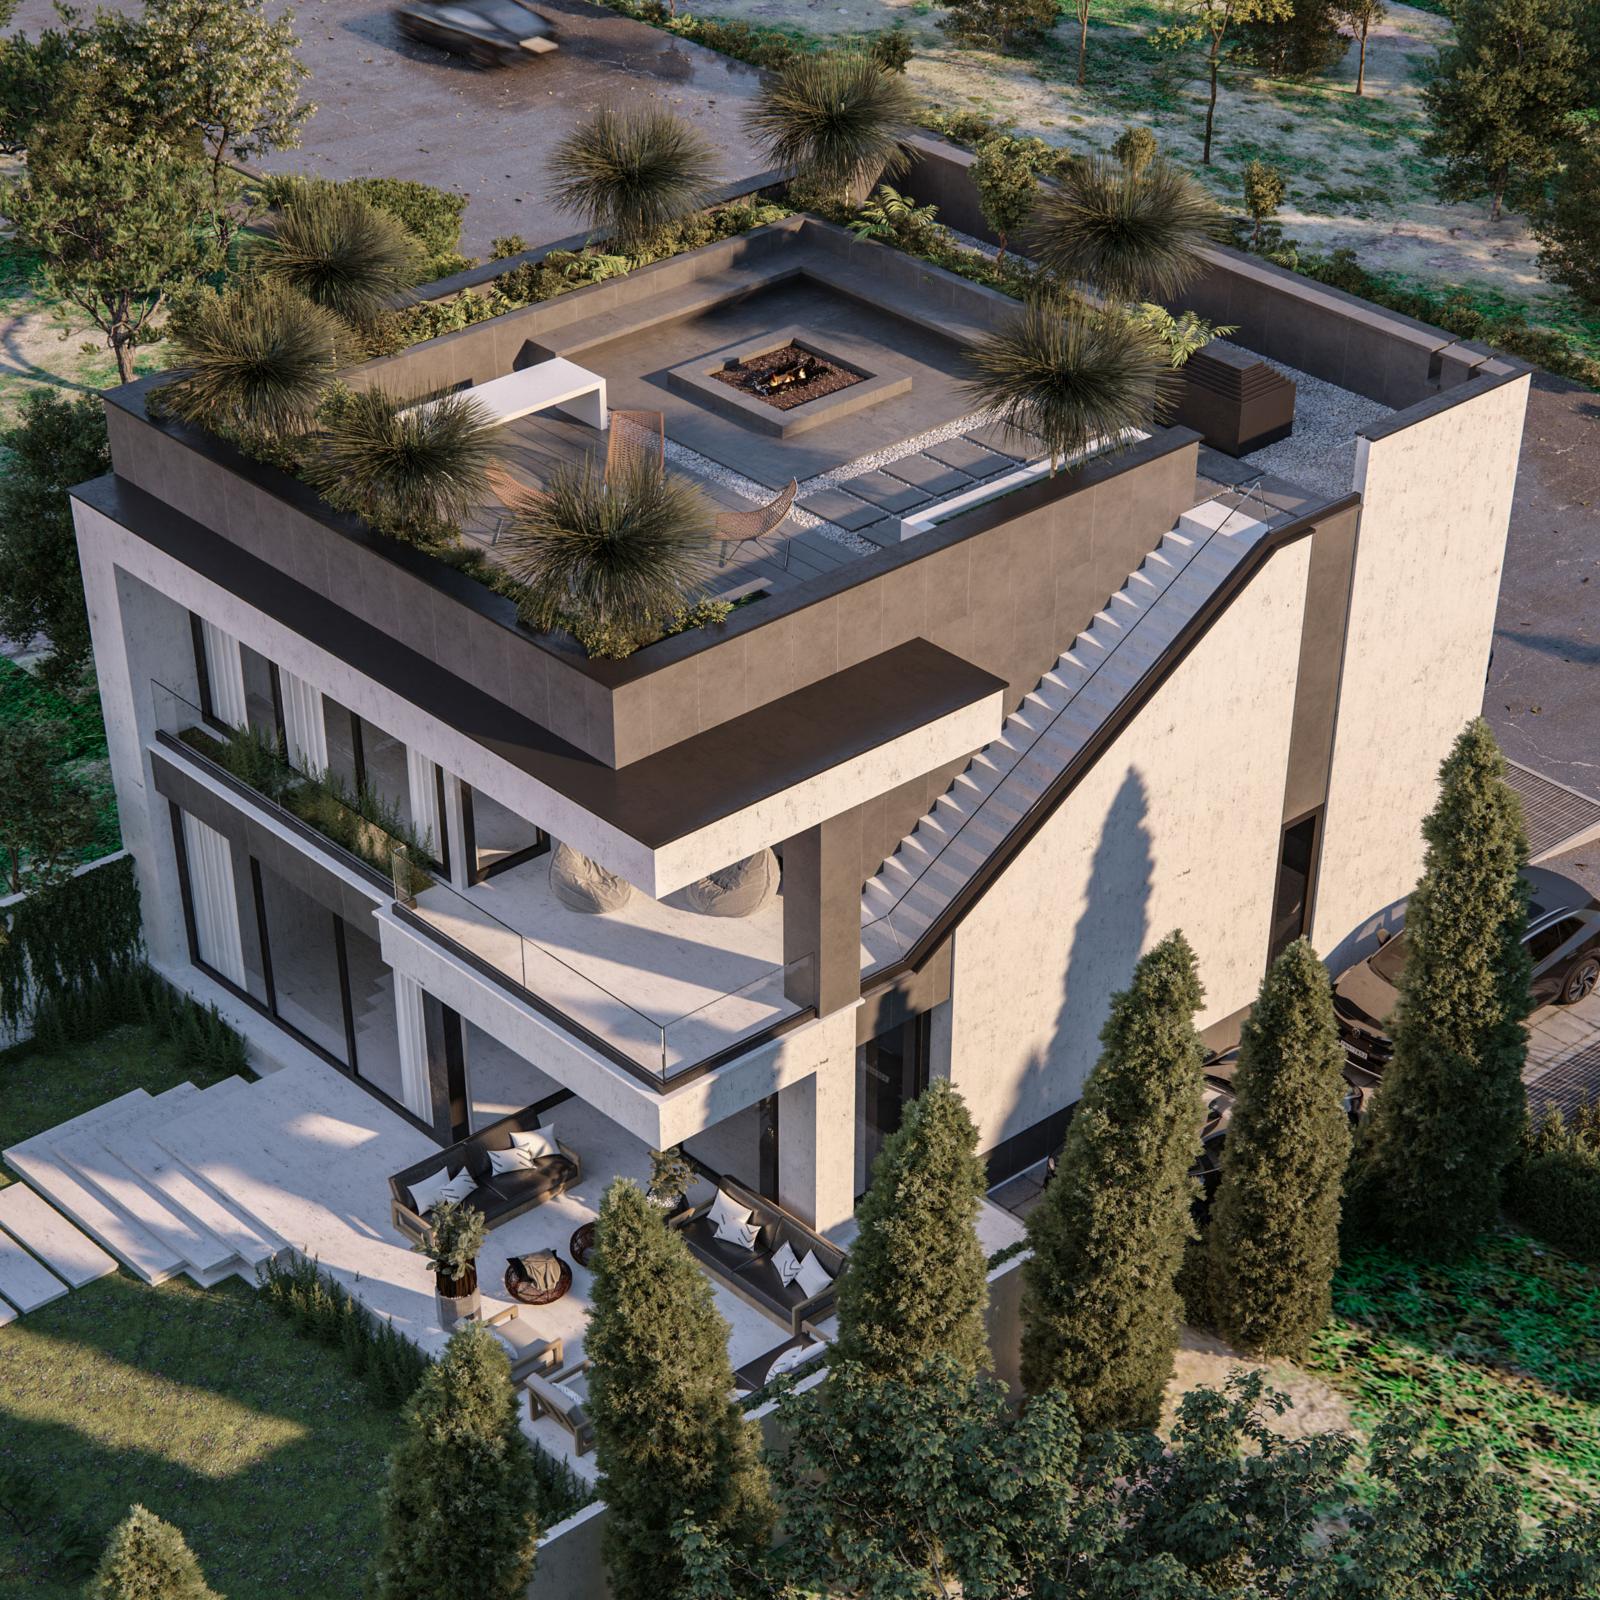

## طراحی روف کّاردن

- در روف گاردن باربیکیو، شومینه، فضای نشیمن و فضای بار طراحی شود.
  - از مصالح مقاوم در برابر رطوبت و اشعه مضر خورشید استفاده شود.

This floor area = 154.30 sqm All building area = 303.42 sqm