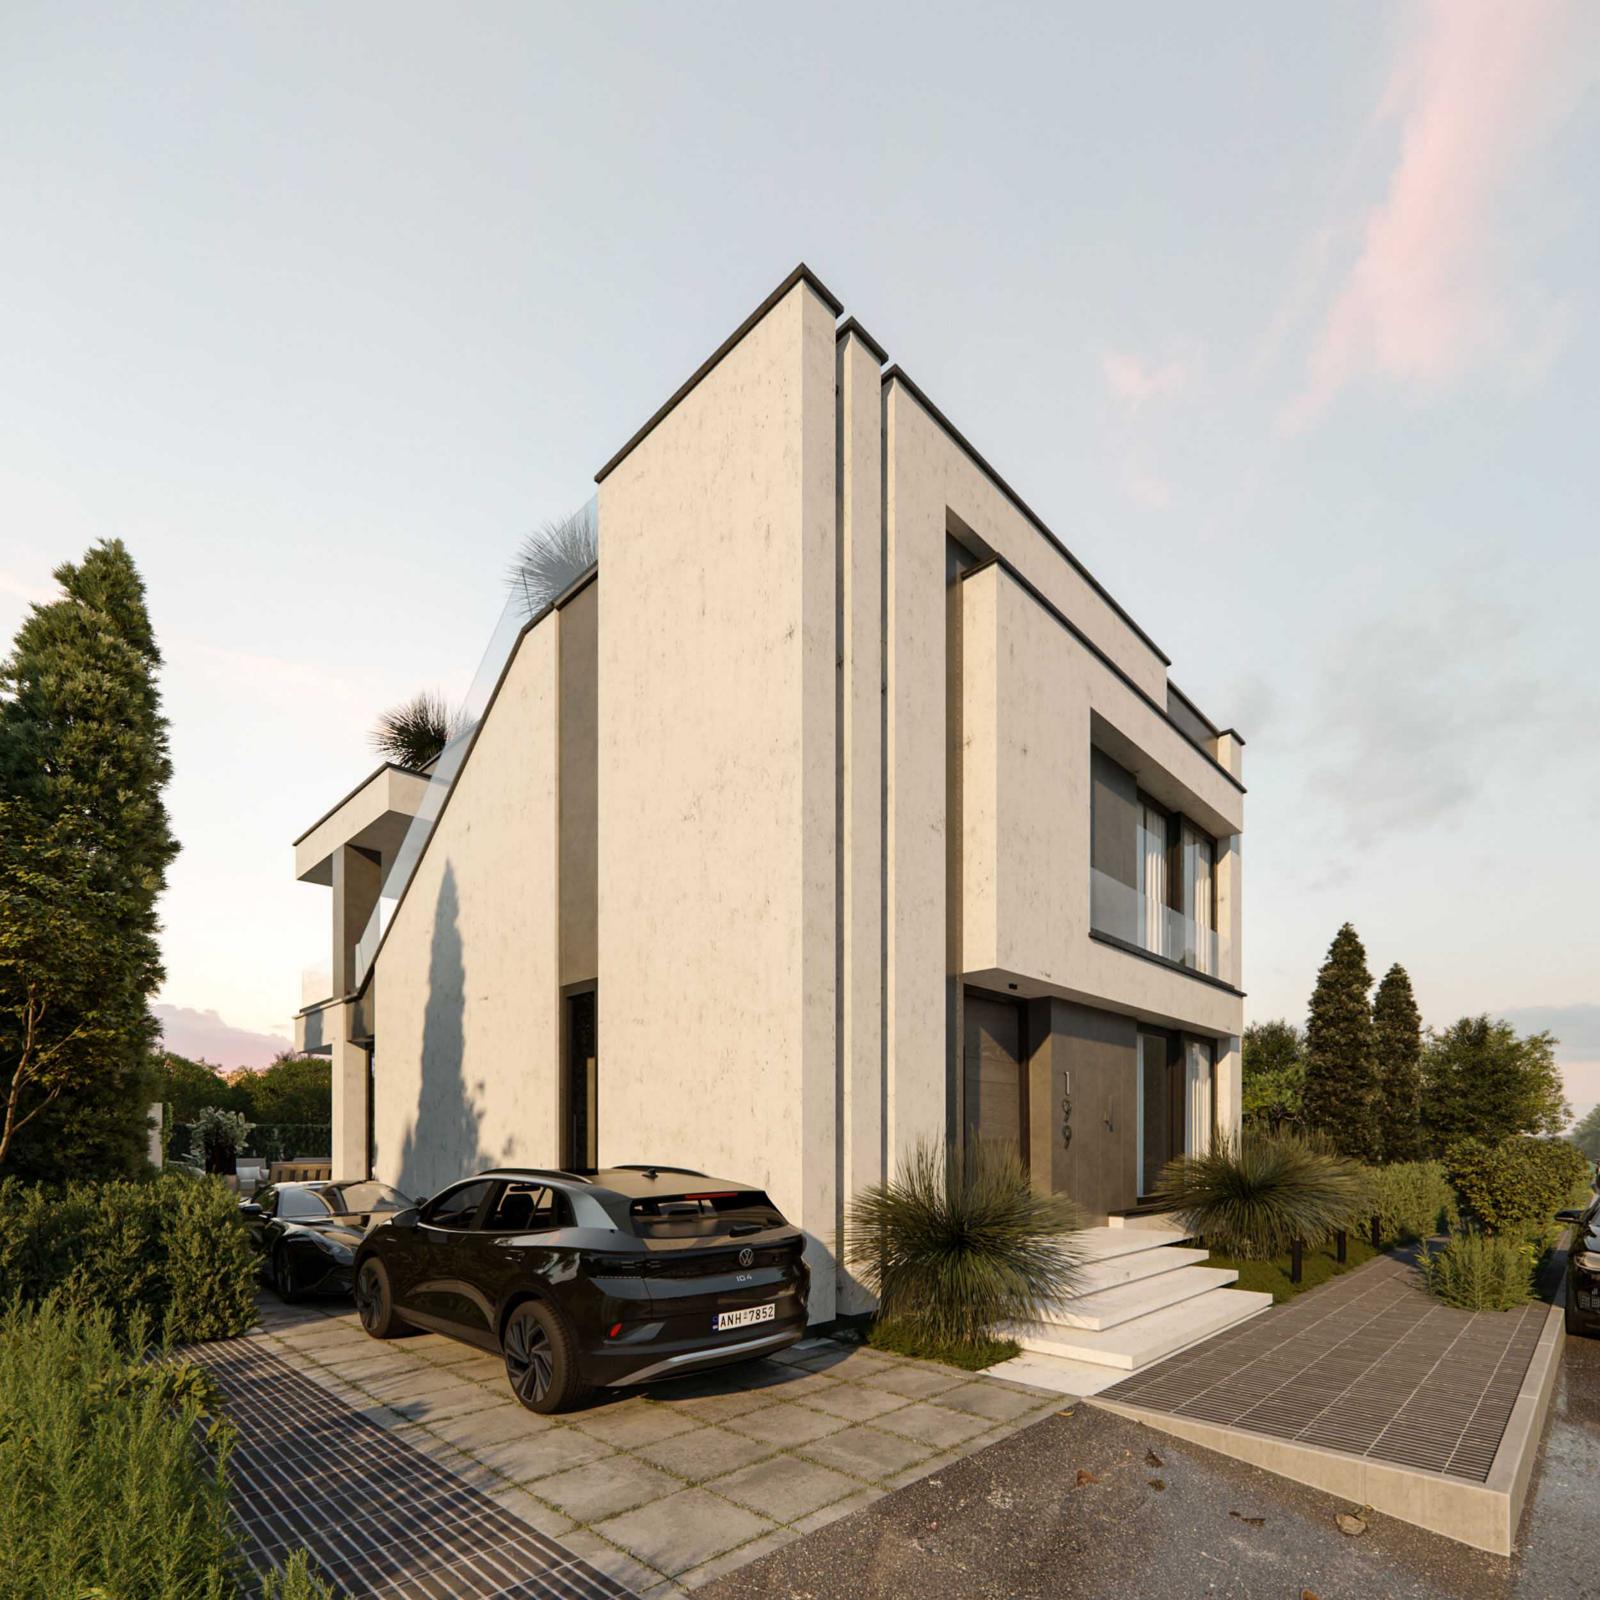

### توضيحات كلى يروژه

- ویلای نمک آبرود در زمینی به مساحت ۷۸<sup>۳</sup> مترمربع در دو طبقهی همکف و اول واقع شده است.
  - رعایت حریمها برای جانمایی ویلا الزامی است. (از ضلع شمال ۲ متر و از ضلع شرق ۳ متر)
    - در صورت طراحی بازشو در ضلع غرب رعایت حریم ۲ متر الزامی است.
      - حداکثر مساحت هر طبقه ویلا ۱۵۶/۲۰ مترمربع میباشد.
        - درج مساحت هر طبقه در نقشهها الزامی ا<mark>س</mark>ت.
    - حداقل تراز ارتفاعی طبقه همکف از کد صفر-صفر ه//ه+ متر در نظر گرفته شود.
      - ورودی اصلی ویلا از ضلع شمال در نظر گرفته شود.
- بر اساس ضوابط منطقه، حداکثر تراز ارتفاعی بام ۸/۵۰+ متر از کد صفر-صفر و حداکثر تراز ارتفاعی جان پناه بام ۹/۶۰+ از کد صفر-ص<mark>فر د</mark>ر نظر گرفته <mark>ش</mark>ود.
  - تعیین ارتفاع کف تا کف طبقات با در نظر گرفتن ضوابط به انتخاب و صلاحدید طراح محترم می باشد.
    - بهترین دید ویلا به سمت جنوب شرق میباشد.

#### طراحی نما

• طراحی کلیه وجوه نما

- طراحی به صورت مدرن
- سقف بام ویلا به صورت مسطح (غیرشیروانی) در نظر گرفته شود.
- حتىالامكان از پنجرههاى قدى با رعايت تناسب جهت استفاده از چشمانداز زيبا و نور در طراحى نما استفاده شود.
  - از متریال متعارف و متنوع (به جز چوب و چوب پلاست) در طراحی نما استفاده شود.