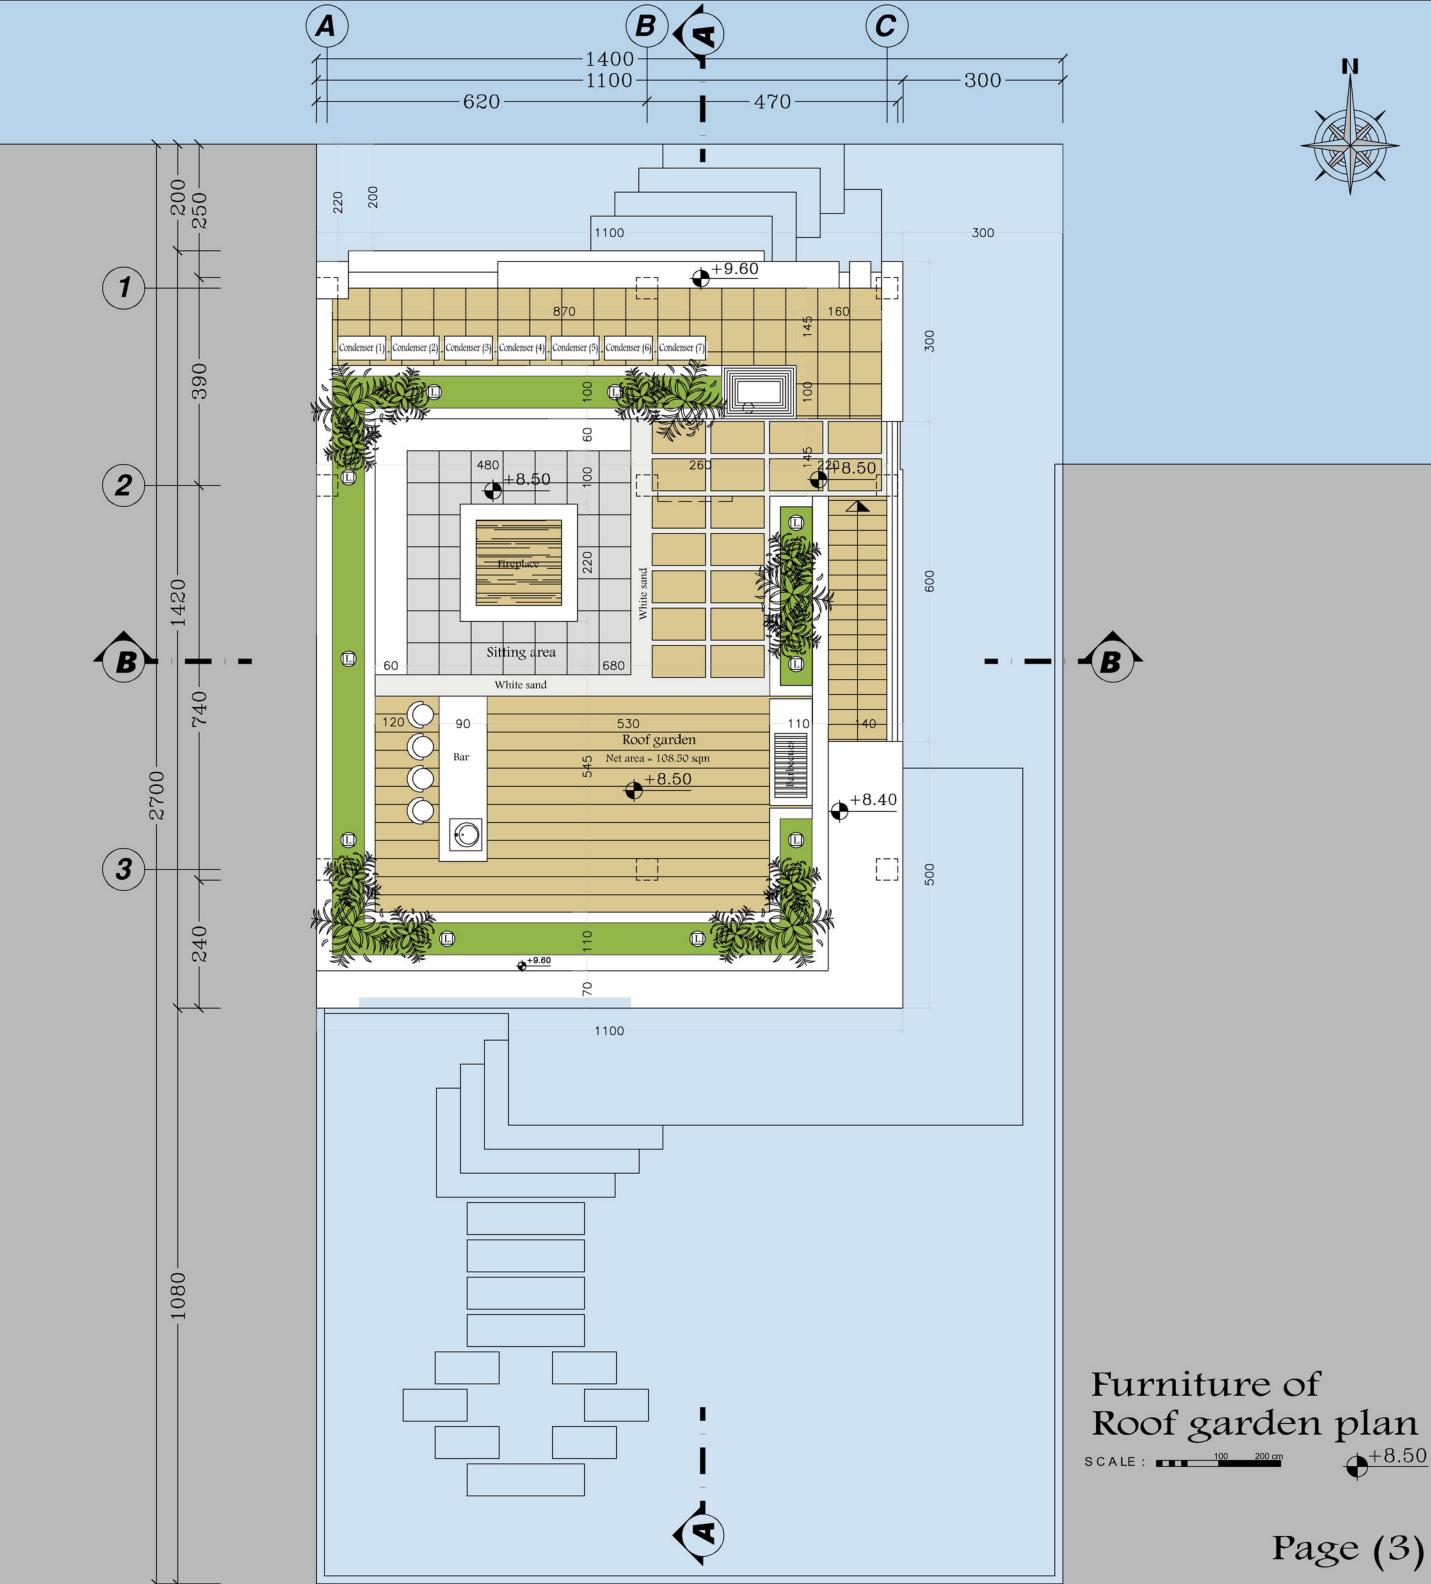

## طراحی روف کّاردن

- در روف گاردن باربیکیو، شومینه، فضای نشیمن و فضای بار طراحی شود.
  - از مصالح مقاوم در برابر رطوبت و اشعه مضر خورشید استفاده شود.

This floor area = 154.30 sqm All building area = 303.42 sqm