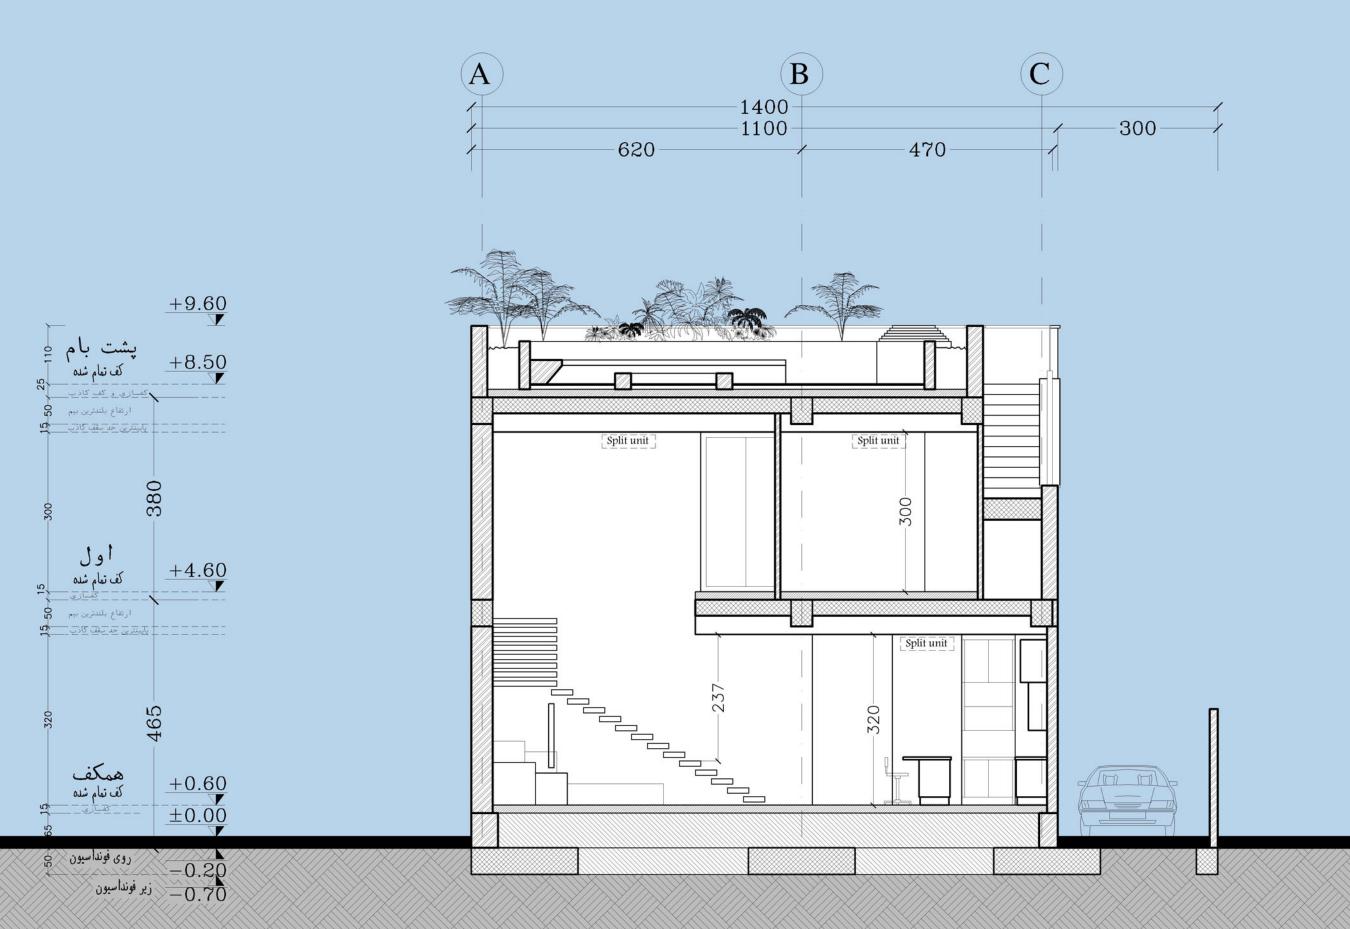

### توضيحات كلى يروژه

- ویلای نمک آبرود در زمینی به مساحت ۷۸<sup>۳</sup> مترمربع در دو طبقهی همکف و اول واقع شده است.
  - رعایت حریمها برای جانمایی ویلا الزامی است. (از ضلع شمال ۲ متر و از ضلع شرق ۳ متر)
    - در صورت طراحی بازشو در ضلع غرب رعایت حریم ۲ متر الزامی است.
      - حداکثر مساحت هر طبقه ویلا ۱۵۶/۲۰ مترمربع میباشد.
        - درج مساحت هر طبقه در نقشهها الزامی ا<mark>س</mark>ت.
    - حداقل تراز ارتفاعی طبقه همکف از کد صفر-صفر ه//ه+ متر در نظر گرفته شود.
      - ورودی اصلی ویلا از ضلع شمال در نظر گرفته شود.
- بر اساس ضوابط منطقه، حداکثر تراز ارتفاعی بام ۸/۵۰+ متر از کد صفر-صفر و حداکثر تراز ارتفاعی جان پناه بام ۹/۶۰+ از کد صفر-ص<mark>فر د</mark>ر نظر گرفته <mark>ش</mark>ود.
  - تعیین ارتفاع کف تا کف طبقات با در نظر گرفتن ضوابط به انتخاب و صلاحدید طراح محترم می باشد.
    - بهترین دید ویلا به سمت جنوب شرق میباشد.

## طراحی روف کّاردن

- در روف گاردن باربیکیو، شومینه، فضای نشیمن و فضای بار طراحی شود.
  - از مصالح مقاوم در برابر رطوبت و اشعه مضر خورشید استفاده شود.

This floor area = 154.30 sqm All building area = 303.42 sqm

## North elevation

SCALE : 0 50 100 200 cm

Page (7)

دوی فونداسیون 0.20- زیر فونداسیون 0.70- زیر فونداسیون

## South elevation

SCALE : 0 50 100 200 cm

Page (8)

روی فونداسیون ج 0.20- زیر فونداسیون 0.70-

# East elevation

SCALE : 0 50 100 200 cm

Section A – A SCALE: 0 50 100 200 cm

Page (10)

Section B – B SCALE: 0 50 100 200 cm

Page (11)