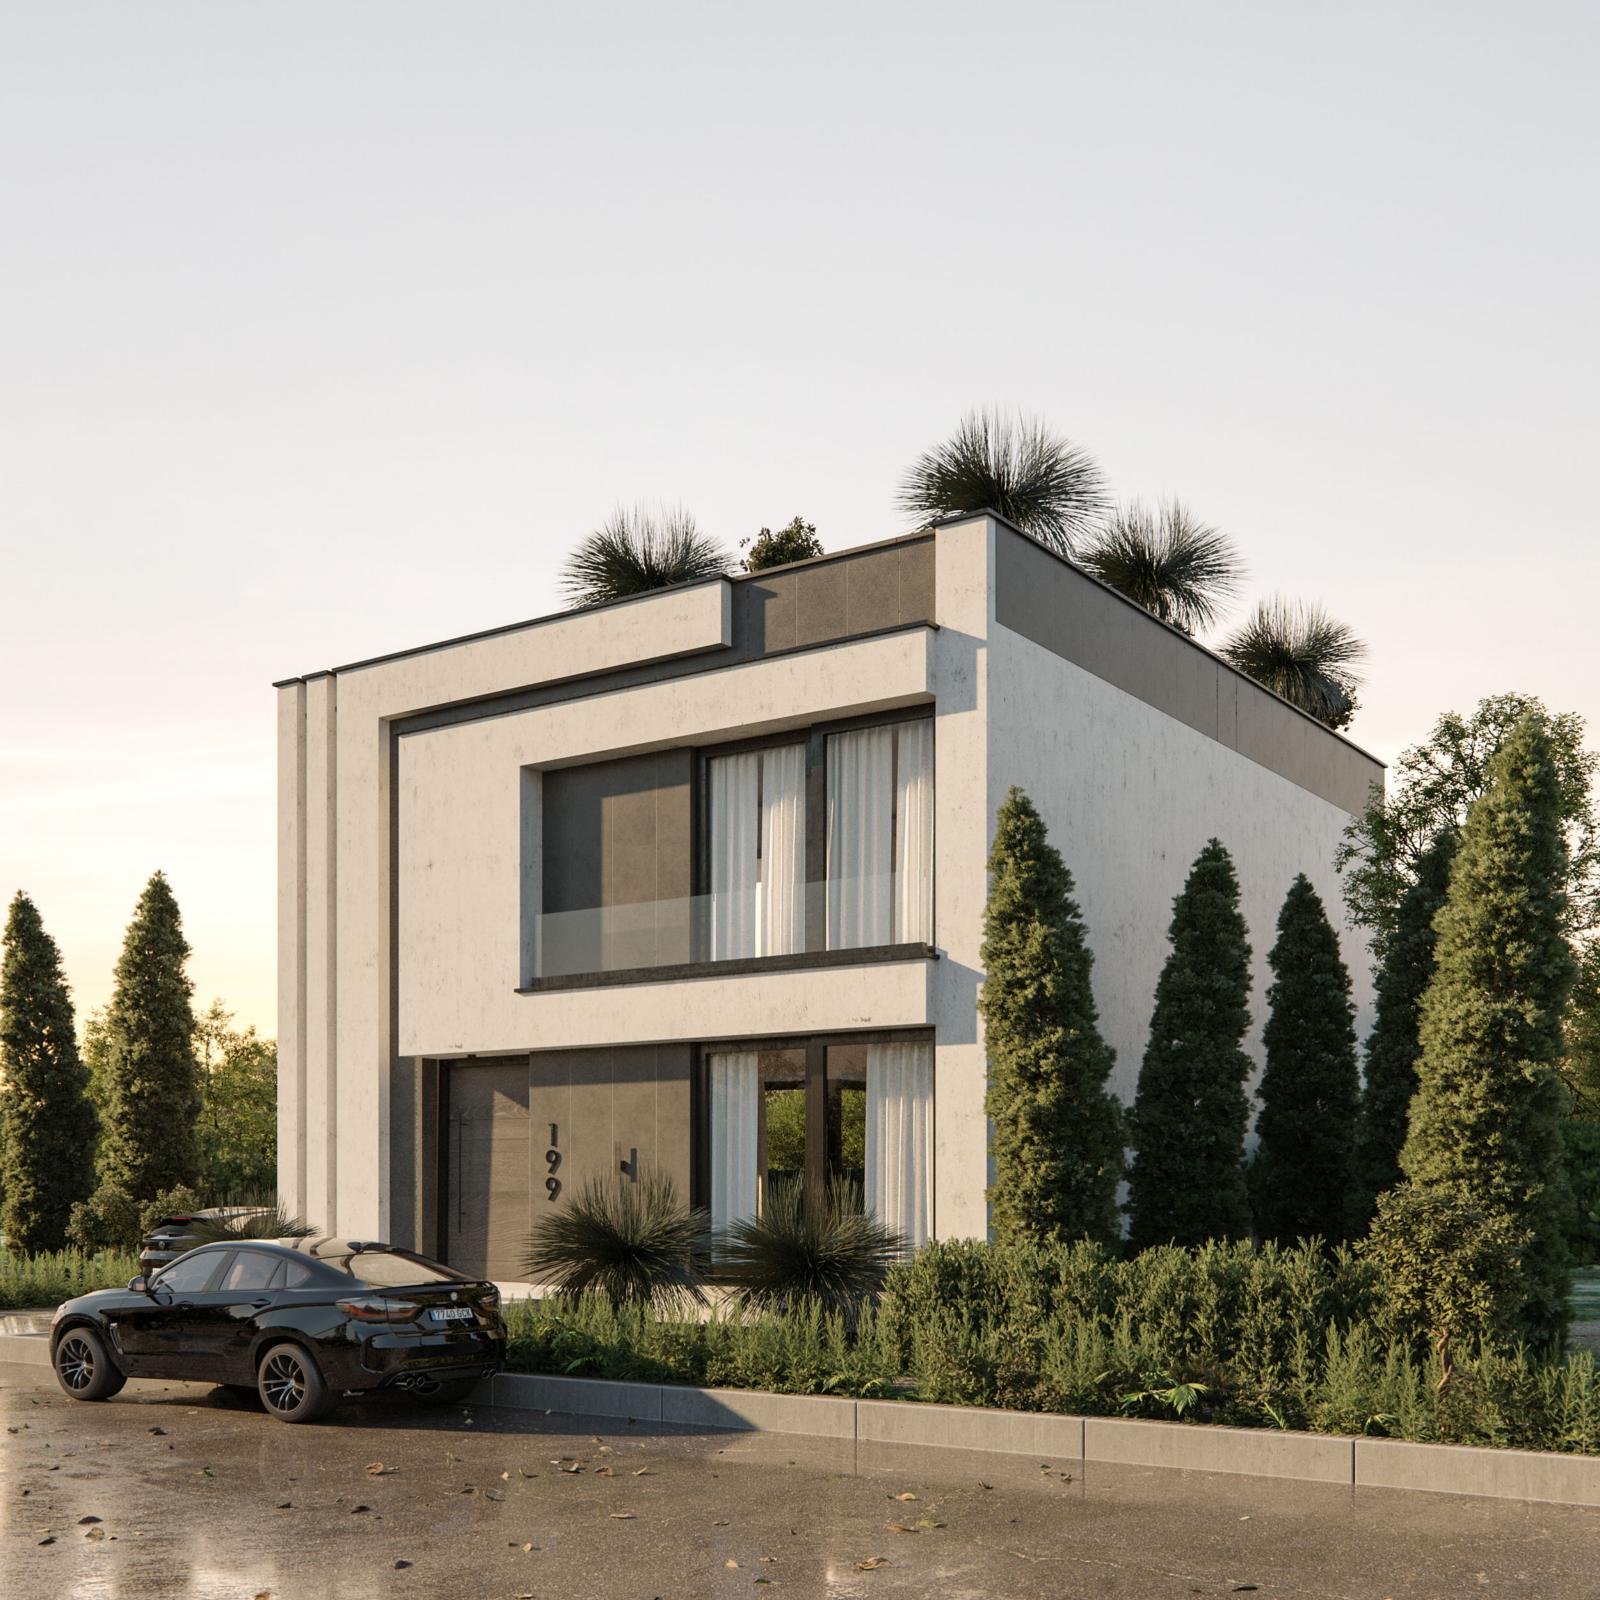

### توضيحات كلى يروژه

- ویلای نمک آبرود در زمینی به مساحت ۷۸<sup>۳</sup> مترمربع در دو طبقهی همکف و اول واقع شده است.
  - رعایت حریمها برای جانمایی ویلا الزامی است. (از ضلع شمال ۲ متر و از ضلع شرق ۳ متر)
    - در صورت طراحی بازشو در ضلع غرب رعایت حریم ۲ متر الزامی است.
      - حداکثر مساحت هر طبقه ویلا ۱۵۶/۲۰ مترمربع میباشد.
        - درج مساحت هر طبقه در نقشهها الزامی ا<mark>س</mark>ت.
    - حداقل تراز ارتفاعی طبقه همکف از کد صفر-صفر ه//ه+ متر در نظر گرفته شود.
      - ورودی اصلی ویلا از ضلع شمال در نظر گرفته شود.
- بر اساس ضوابط منطقه، حداکثر تراز ارتفاعی بام ۸/۵۰+ متر از کد صفر-صفر و حداکثر تراز ارتفاعی جان پناه بام ۹/۶۰+ از کد صفر-ص<mark>فر د</mark>ر نظر گرفته <mark>ش</mark>ود.
  - تعیین ارتفاع کف تا کف طبقات با در نظر گرفتن ضوابط به انتخاب و صلاحدید طراح محترم می باشد.
    - بهترین دید ویلا به سمت جنوب شرق میباشد.

#### طراحی نما

• طراحی کلیه وجوه نما

- طراحی به صورت مدرن
- سقف بام ویلا به صورت مسطح (غیرشیروانی) در نظر گرفته شود.
- حتىالامكان از پنجرههاى قدى با رعايت تناسب جهت استفاده از چشمانداز زيبا و نور در طراحى نما استفاده شود.
  - از متریال متعارف و متنوع (به جز چوب و چوب پلاست) در طراحی نما استفاده شود.