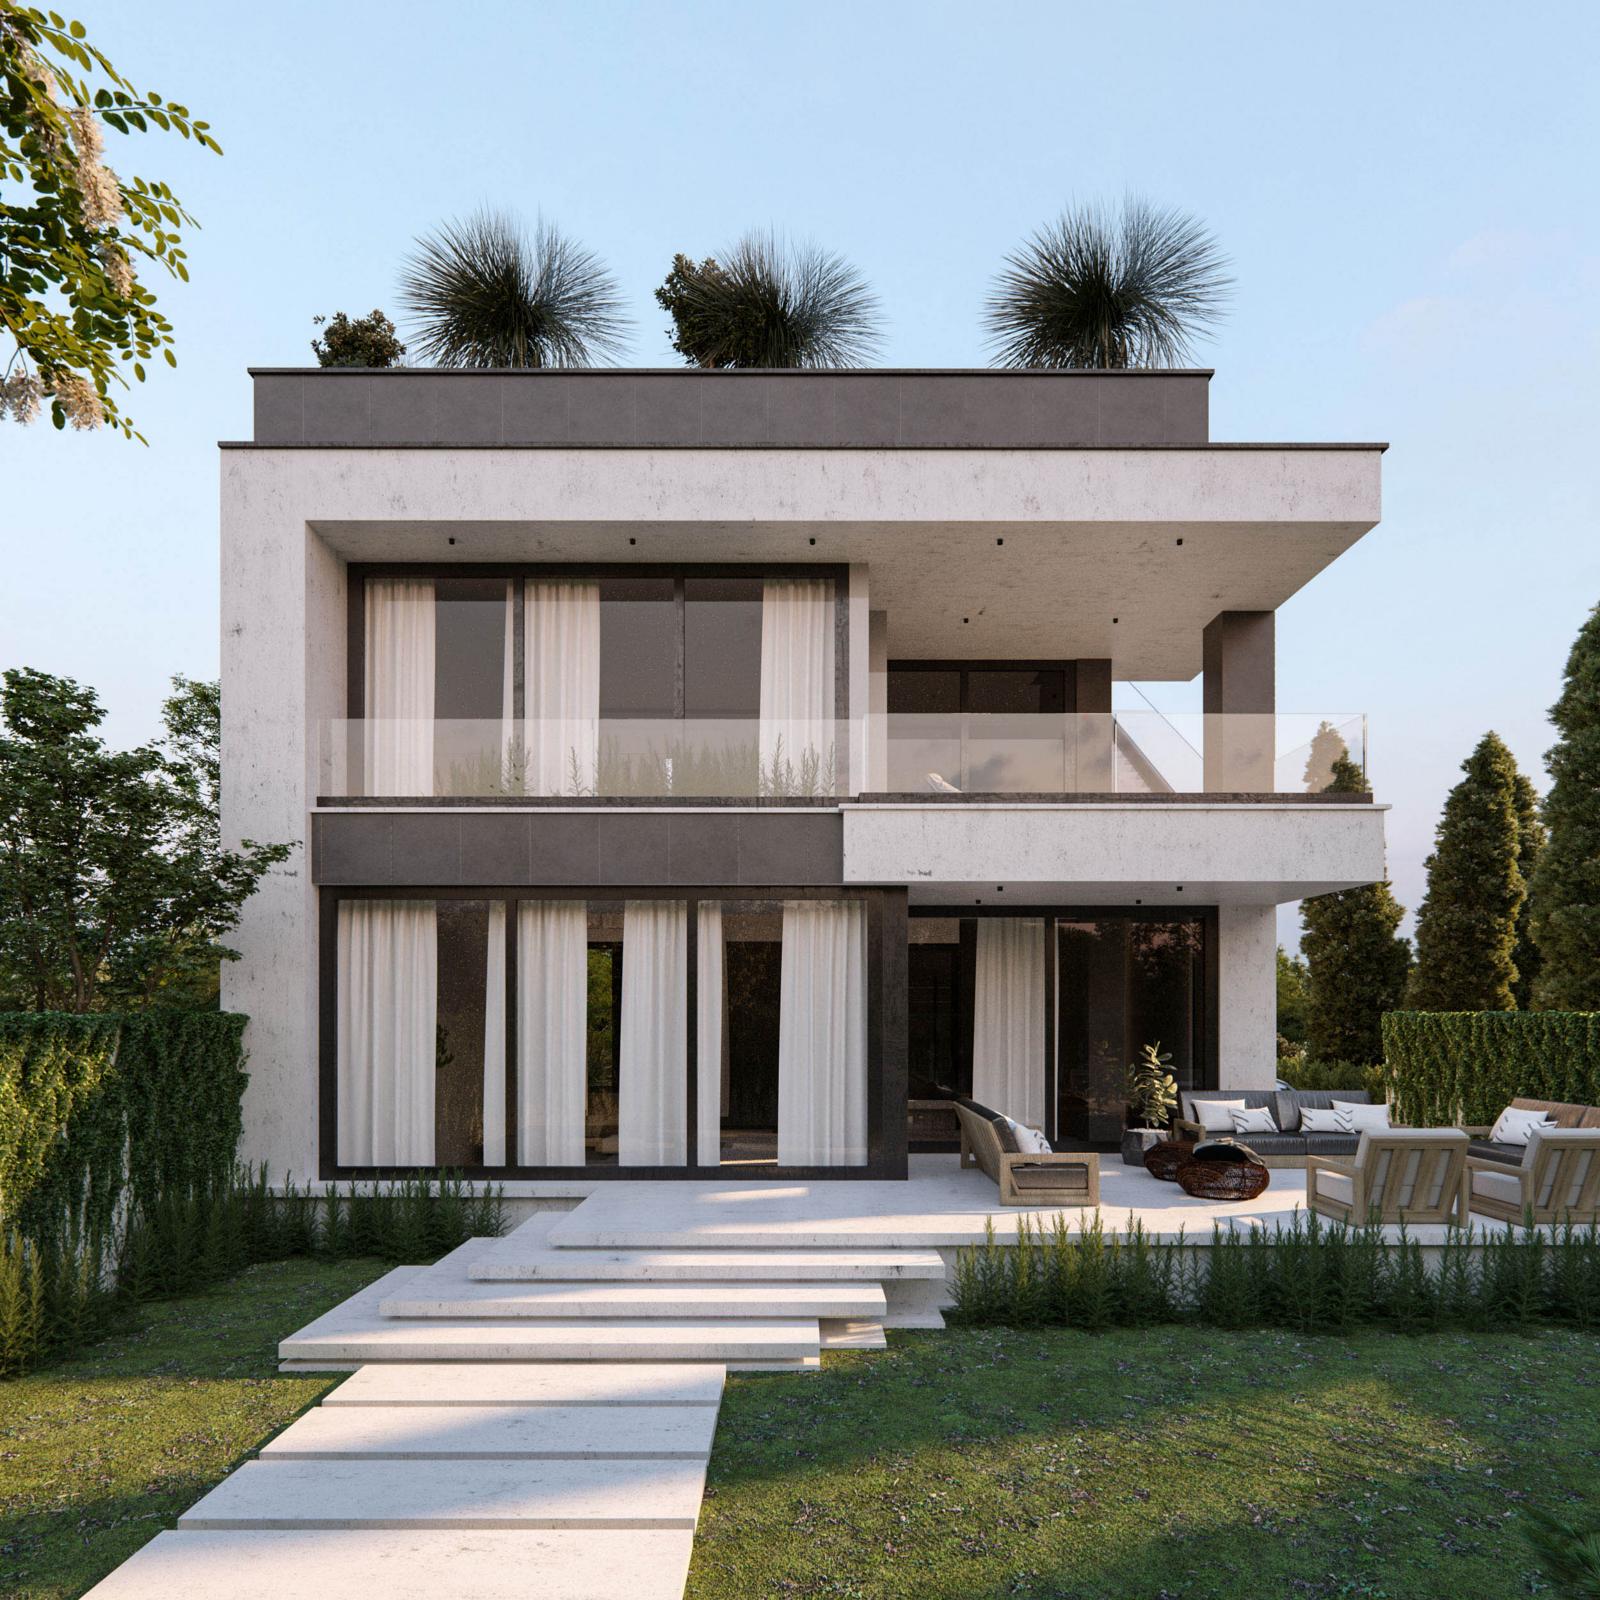

### توضيحات كلى يروژه

- ویلای نمک آبرود در زمینی به مساحت ۷۸<sup>۳</sup> مترمربع در دو طبقهی همکف و اول واقع شده است.
  - رعایت حریمها برای جانمایی ویلا الزامی است. (از ضلع شمال ۲ متر و از ضلع شرق ۳ متر)
    - در صورت طراحی بازشو در ضلع غرب رعایت حریم ۲ متر الزامی است.
      - حداکثر مساحت هر طبقه ویلا ۱۵۶/۲۰ مترمربع میباشد.
        - درج مساحت هر طبقه در نقشهها الزامی ا<mark>س</mark>ت.
    - حداقل تراز ارتفاعی طبقه همکف از کد صفر-صفر ه//ه+ متر در نظر گرفته شود.
      - ورودی اصلی ویلا از ضلع شمال در نظر گرفته شود.
- بر اساس ضوابط منطقه، حداکثر تراز ارتفاعی بام ۸/۵۰+ متر از کد صفر-صفر و حداکثر تراز ارتفاعی جان پناه بام ۹/۶۰+ از کد صفر-ص<mark>فر د</mark>ر نظر گرفته <mark>ش</mark>ود.
  - تعیین ارتفاع کف تا کف طبقات با در نظر گرفتن ضوابط به انتخاب و صلاحدید طراح محترم می باشد.
    - بهترین دید ویلا به سمت جنوب شرق میباشد.

#### طراحی نما

• طراحی کلیه وجوه نما

- طراحی به صورت مدرن
- سقف بام ویلا به صورت مسطح (غیرشیروانی) در نظر گرفته شود.
- حتىالامكان از پنجرههاى قدى با رعايت تناسب جهت استفاده از چشمانداز زيبا و نور در طراحى نما استفاده شود.
  - از متریال متعارف و متنوع (به جز چوب و چوب پلاست) در طراحی نما استفاده شود.

## طراحی روف کّاردن

- در روف گاردن باربیکیو، شومینه، فضای نشیمن و فضای بار طراحی شود.
  - از مصالح مقاوم در برابر رطوبت و اشعه مضر خورشید استفاده شود.

This floor area = 154.30 sqm All building area = 303.42 sqm