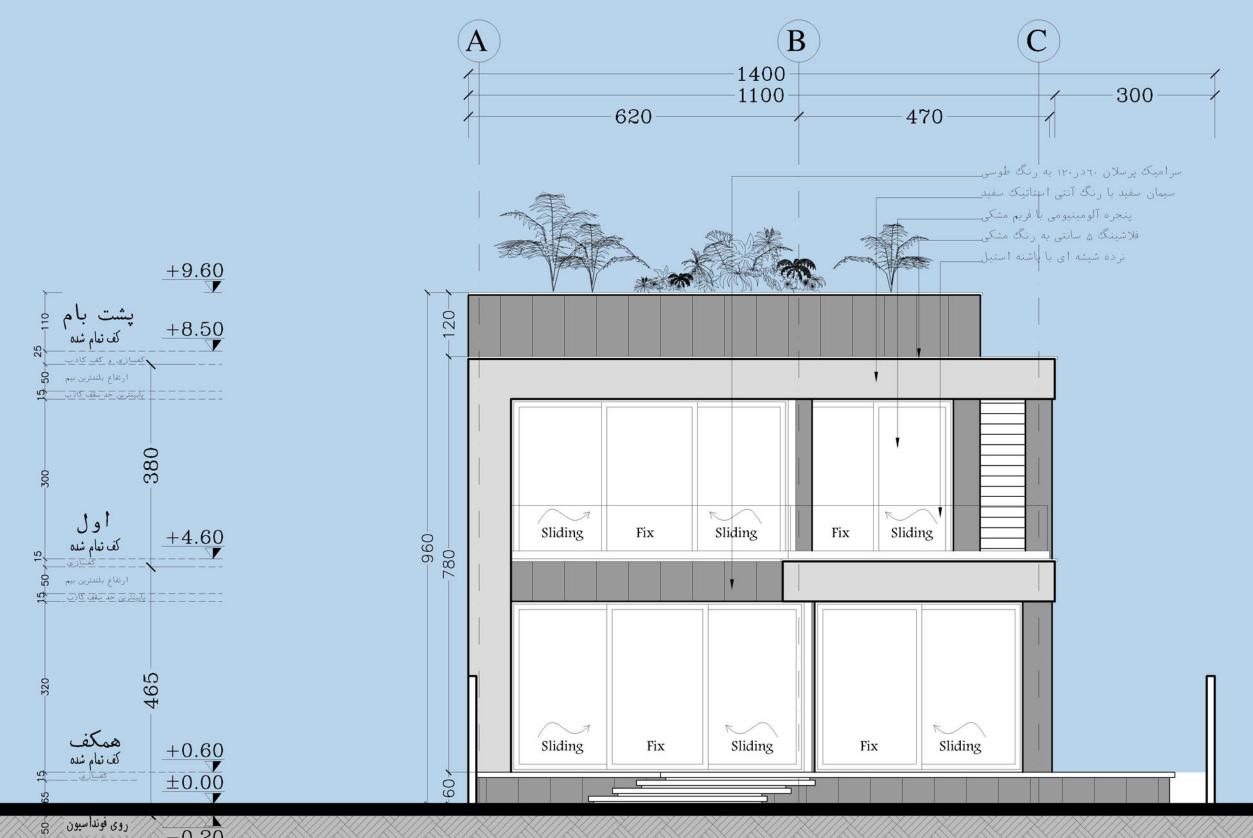

## North elevation

SCALE : 0 50 100 200 cm

Page (7)

دوی فونداسیون 0.20- زیر فونداسیون 0.70- زیر فونداسیون