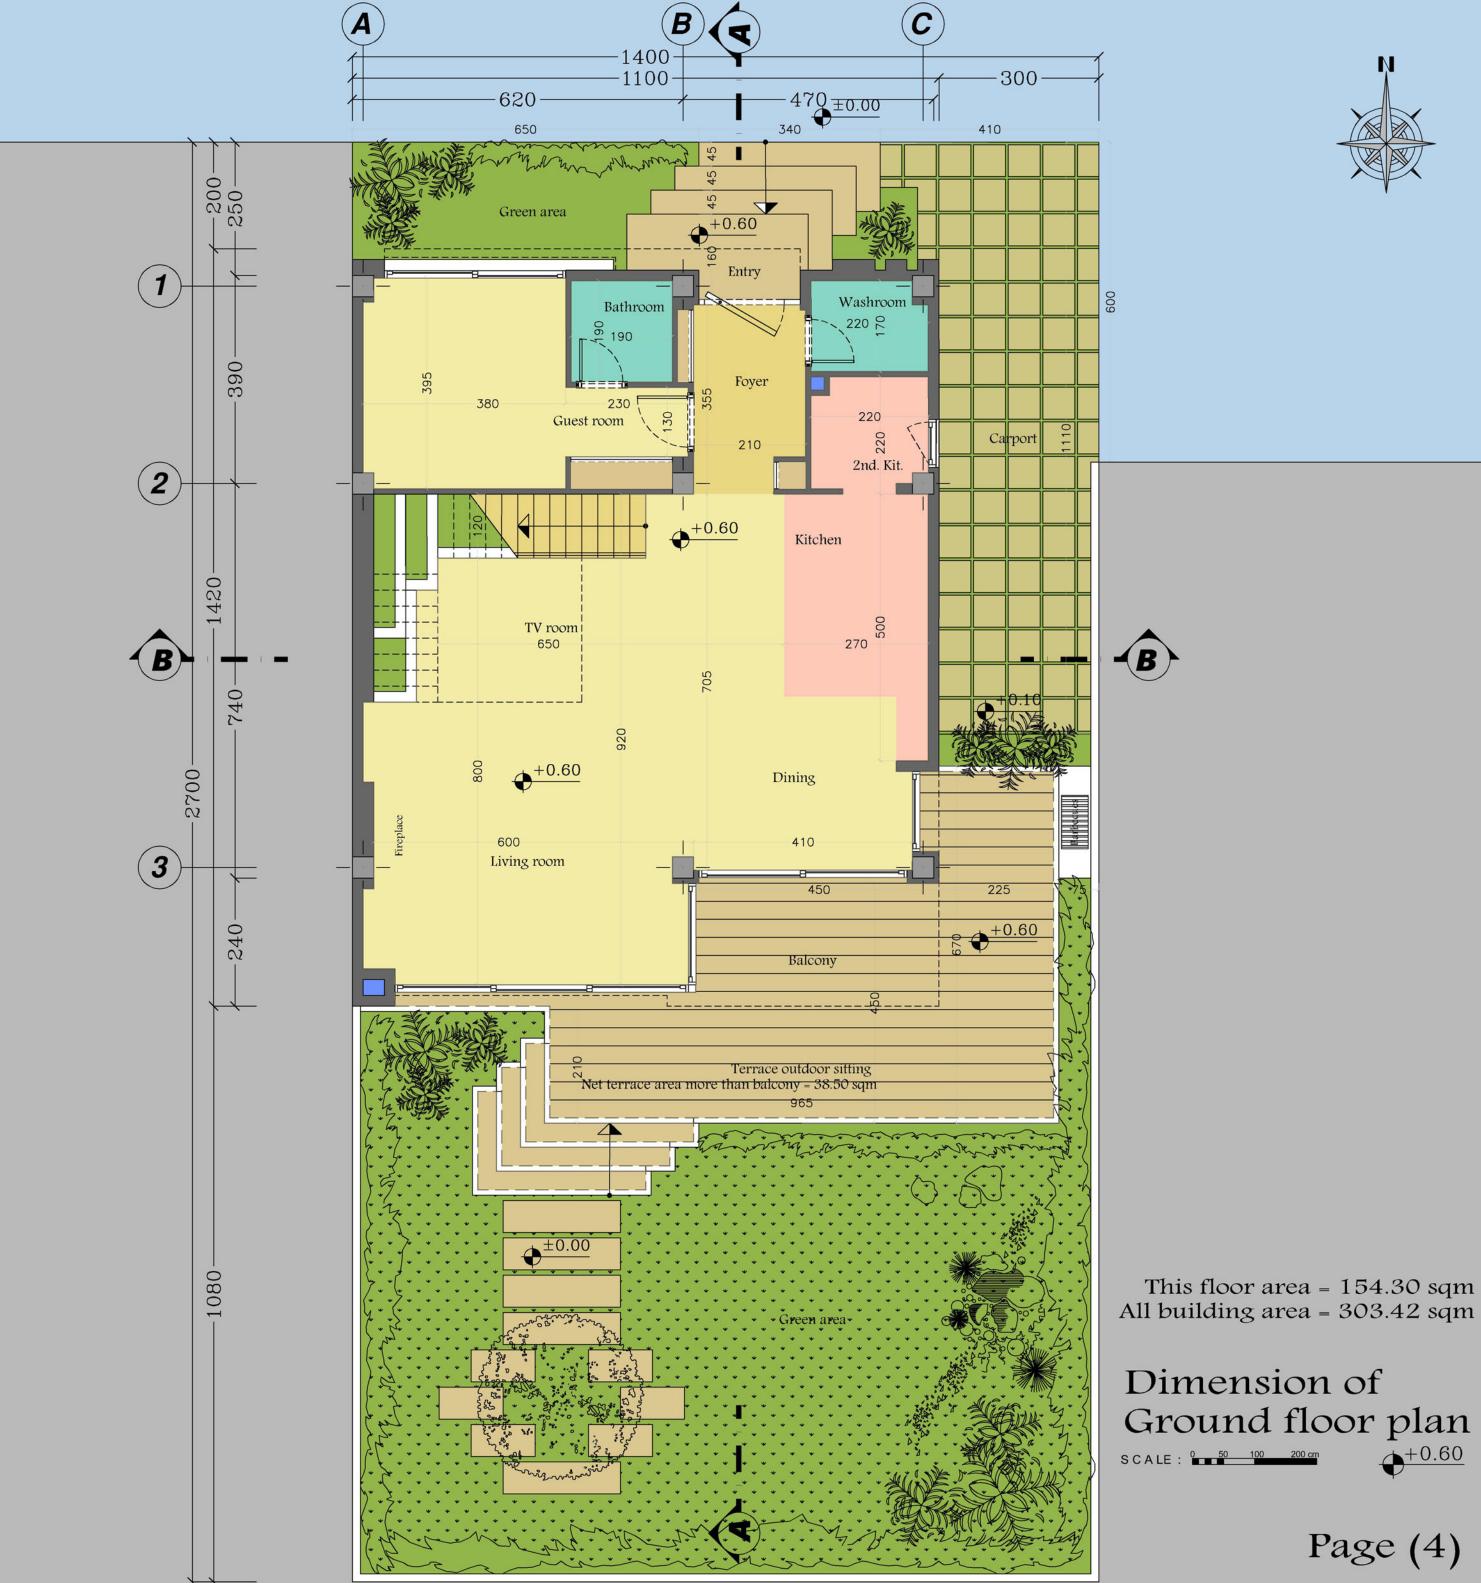

## فضاهای مورد نیاز در طبقه همکف

• در طبقه همکف سرویس عمومی، اتاقخواب مستر، سالن پذیرایی، TV Room، آشپزخانه و مطبخ طراحی شود.

## طراحی روف کّاردن

- در روف گاردن باربیکیو، شومینه، فضای نشیمن و فضای بار طراحی شود.
  - از مصالح مقاوم در برابر رطوبت و اشعه مضر خورشید استفاده شود.

This floor area = 154.30 sqm All building area = 303.42 sqm