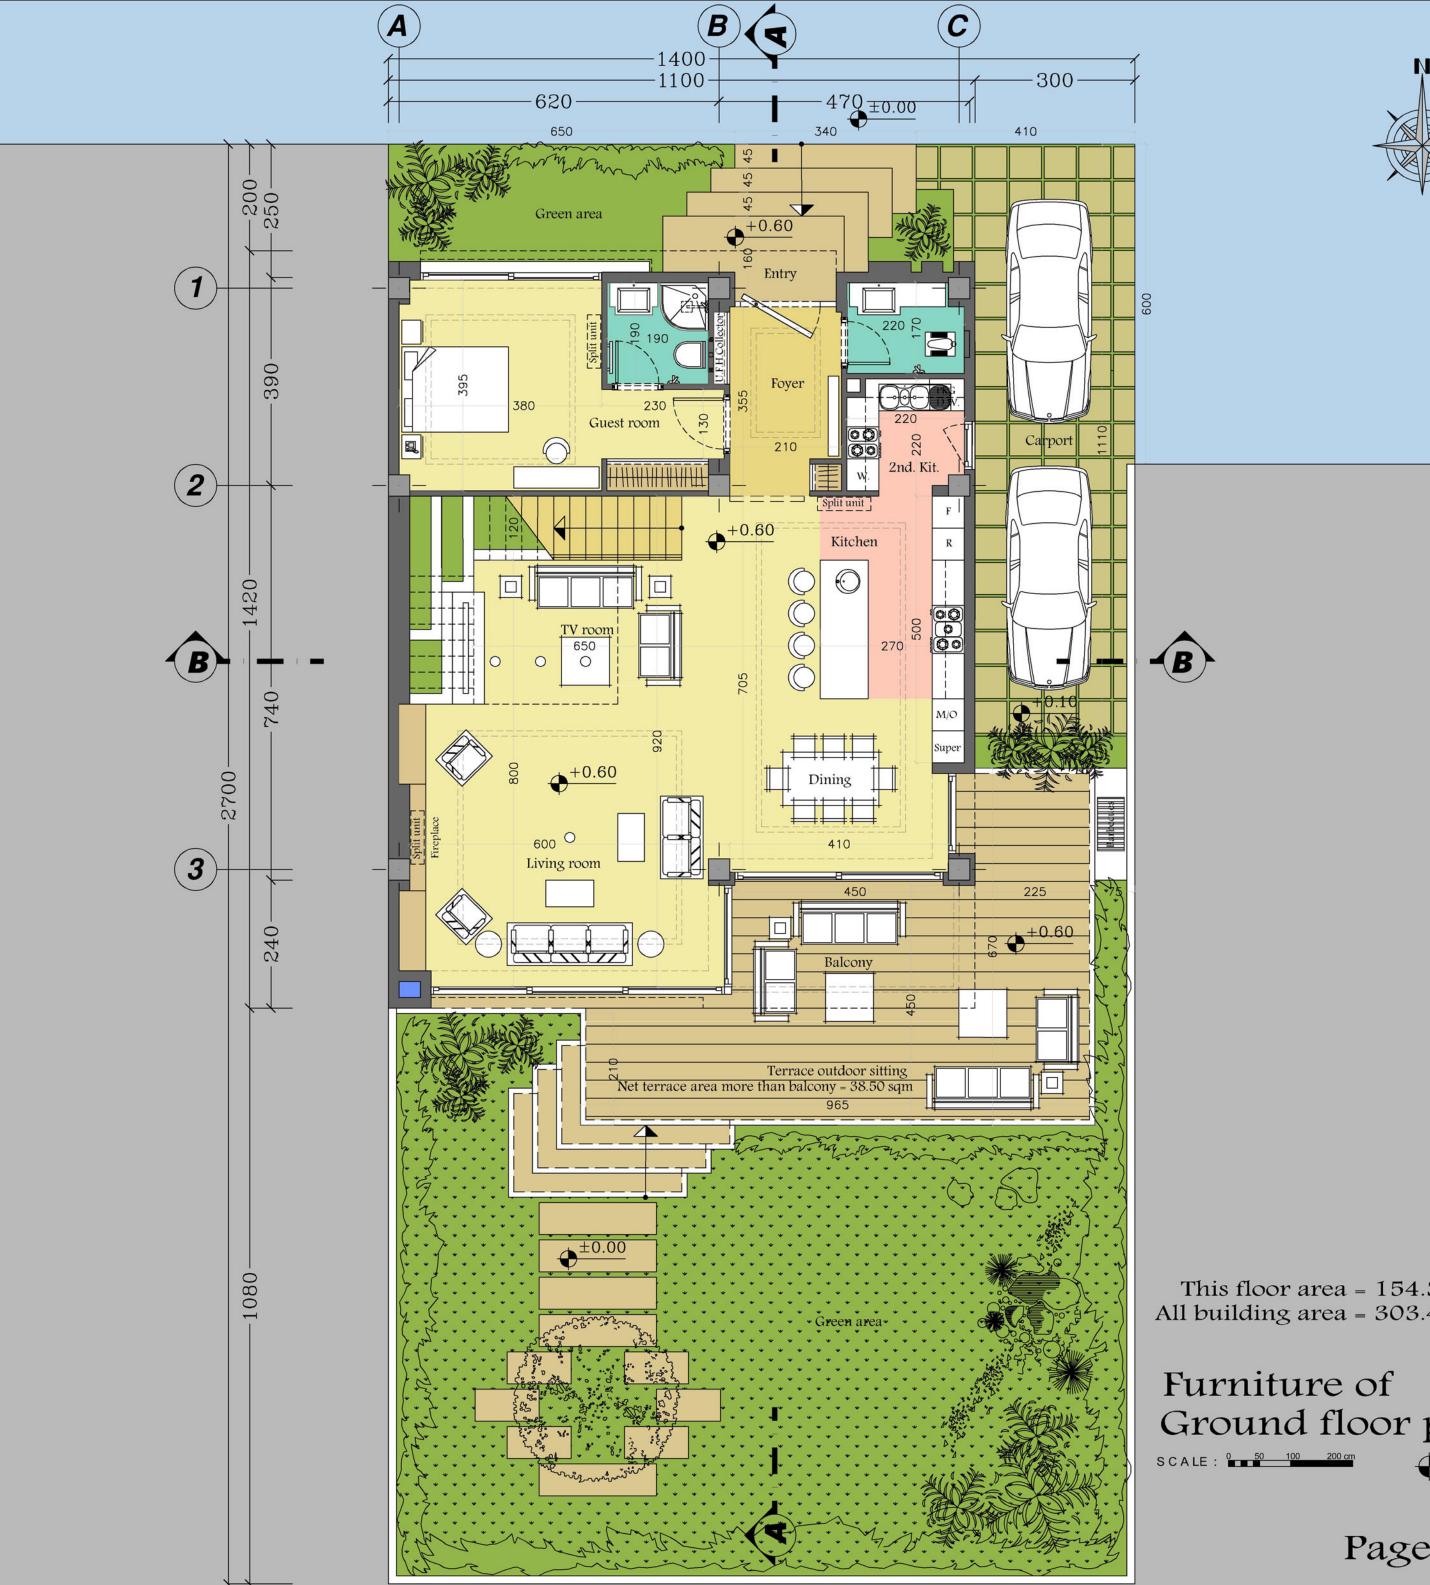

## فضاهای مورد نیاز در طبقه همکف

• در طبقه همکف سرویس عمومی، اتاقخواب مستر، سالن پذیرایی، TV Room، آشپزخانه و مطبخ طراحی شود.

## طراحی روف کّاردن

- در روف گاردن باربیکیو، شومینه، فضای نشیمن و فضای بار طراحی شود.
  - از مصالح مقاوم در برابر رطوبت و اشعه مضر خورشید استفاده شود.

This floor area = 154.30 sqm All building area = 303.42 sqm