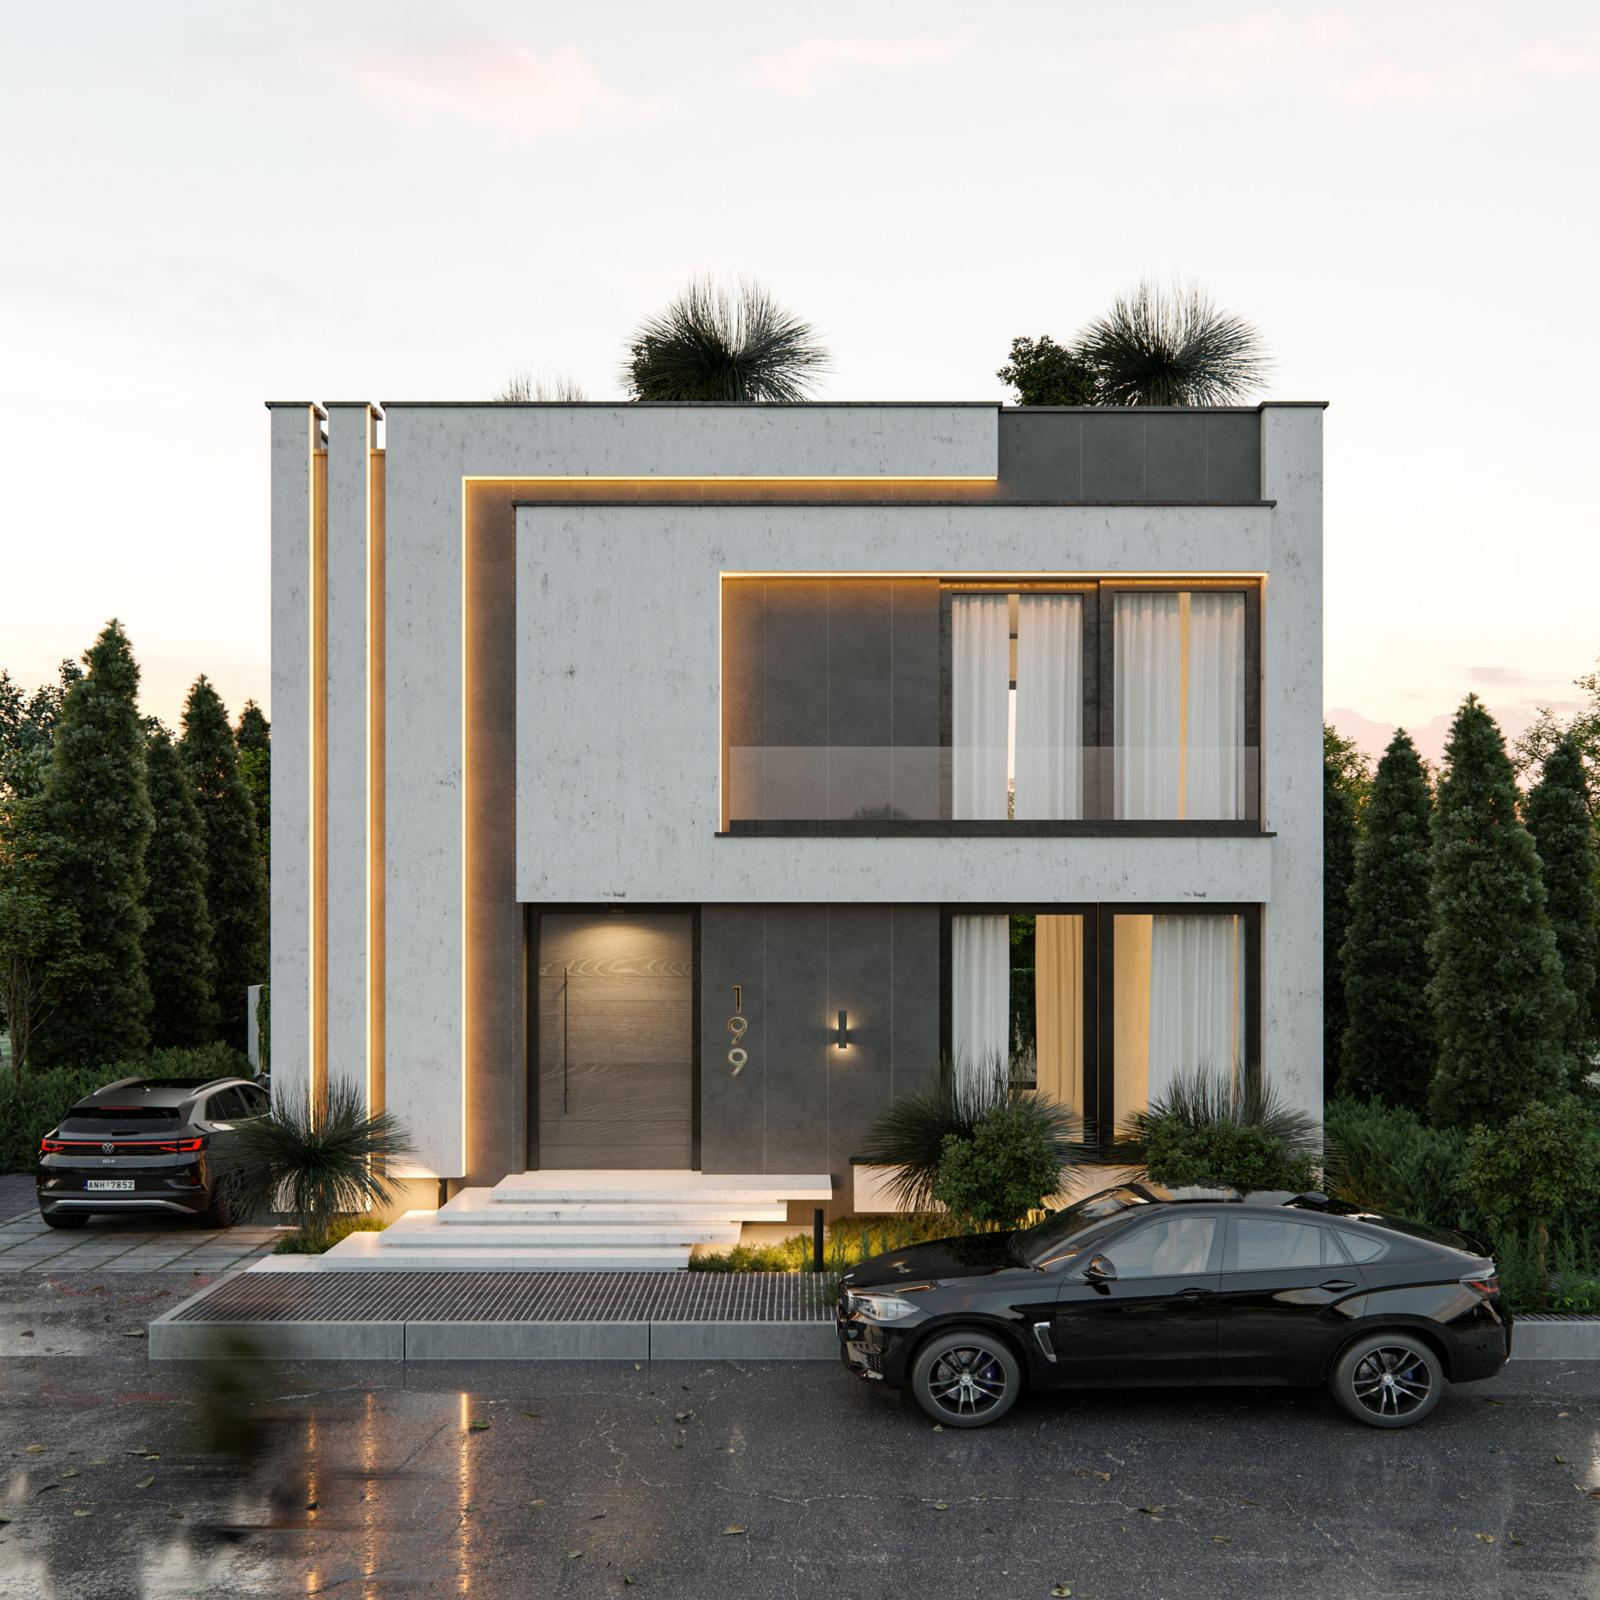

#### طراحی نما

• طراحی کلیه وجوه نما

- طراحی به صورت مدرن
- سقف بام ویلا به صورت مسطح (غیرشیروانی) در نظر گرفته شود.
- حتىالامكان از پنجرههاى قدى با رعايت تناسب جهت استفاده از چشمانداز زيبا و نور در طراحى نما استفاده شود.
  - از متریال متعارف و متنوع (به جز چوب و چوب پلاست) در طراحی نما استفاده شود.

## طراحی روف کّاردن

- در روف گاردن باربیکیو، شومینه، فضای نشیمن و فضای بار طراحی شود.
  - از مصالح مقاوم در برابر رطوبت و اشعه مضر خورشید استفاده شود.

This floor area = 154.30 sqm All building area = 303.42 sqm