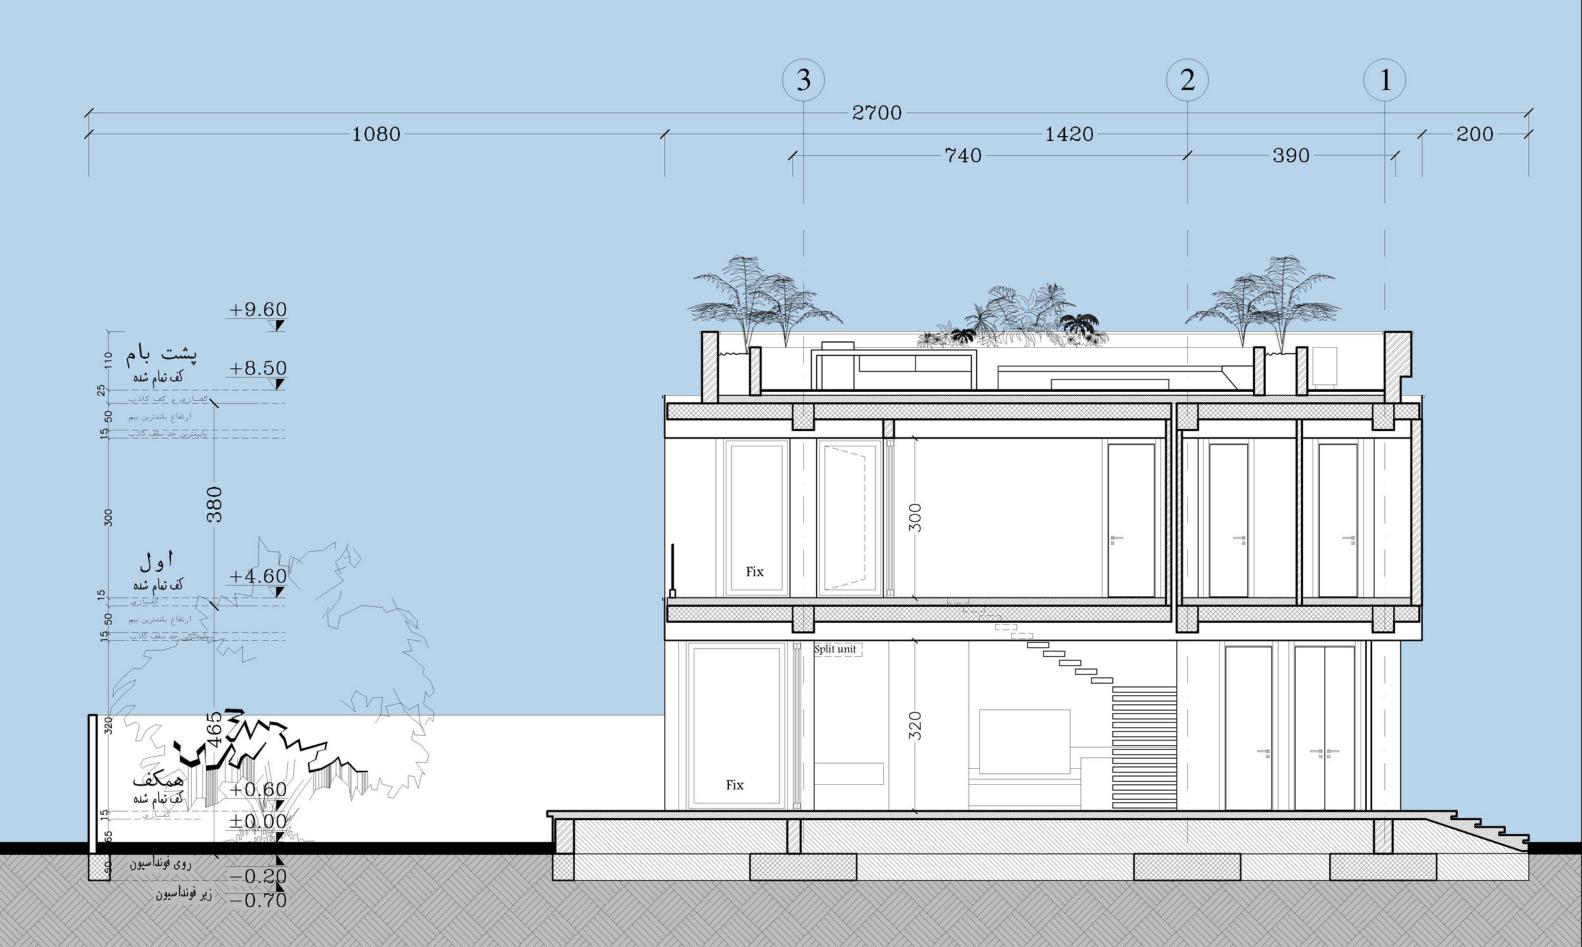

# East elevation

SCALE : 0 50 100 200 cm

Section A – A SCALE: 0 50 100 200 cm

Page (10)

Section B – B SCALE: 0 50 100 200 cm

Page (11)