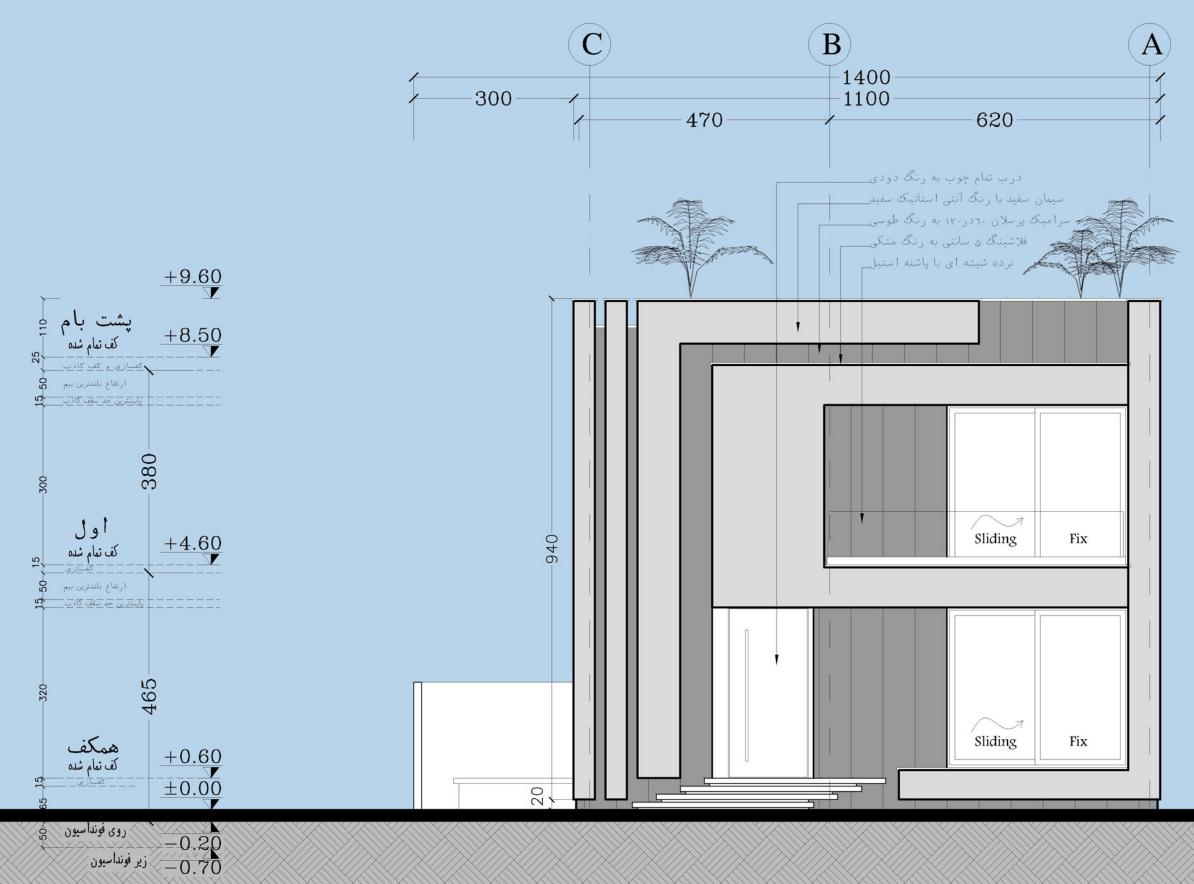

#### طراحی نما

• طراحی کلیه وجوه نما

- طراحی به صورت مدرن
- سقف بام ویلا به صورت مسطح (غیرشیروانی) در نظر گرفته شود.
- حتىالامكان از پنجرههاى قدى با رعايت تناسب جهت استفاده از چشمانداز زيبا و نور در طراحى نما استفاده شود.
  - از متریال متعارف و متنوع (به جز چوب و چوب پلاست) در طراحی نما استفاده شود.

## North elevation

SCALE : 0 50 100 200 cm

Page (7)

دوی فونداسیون 0.20- زیر فونداسیون 0.70- زیر فونداسیون