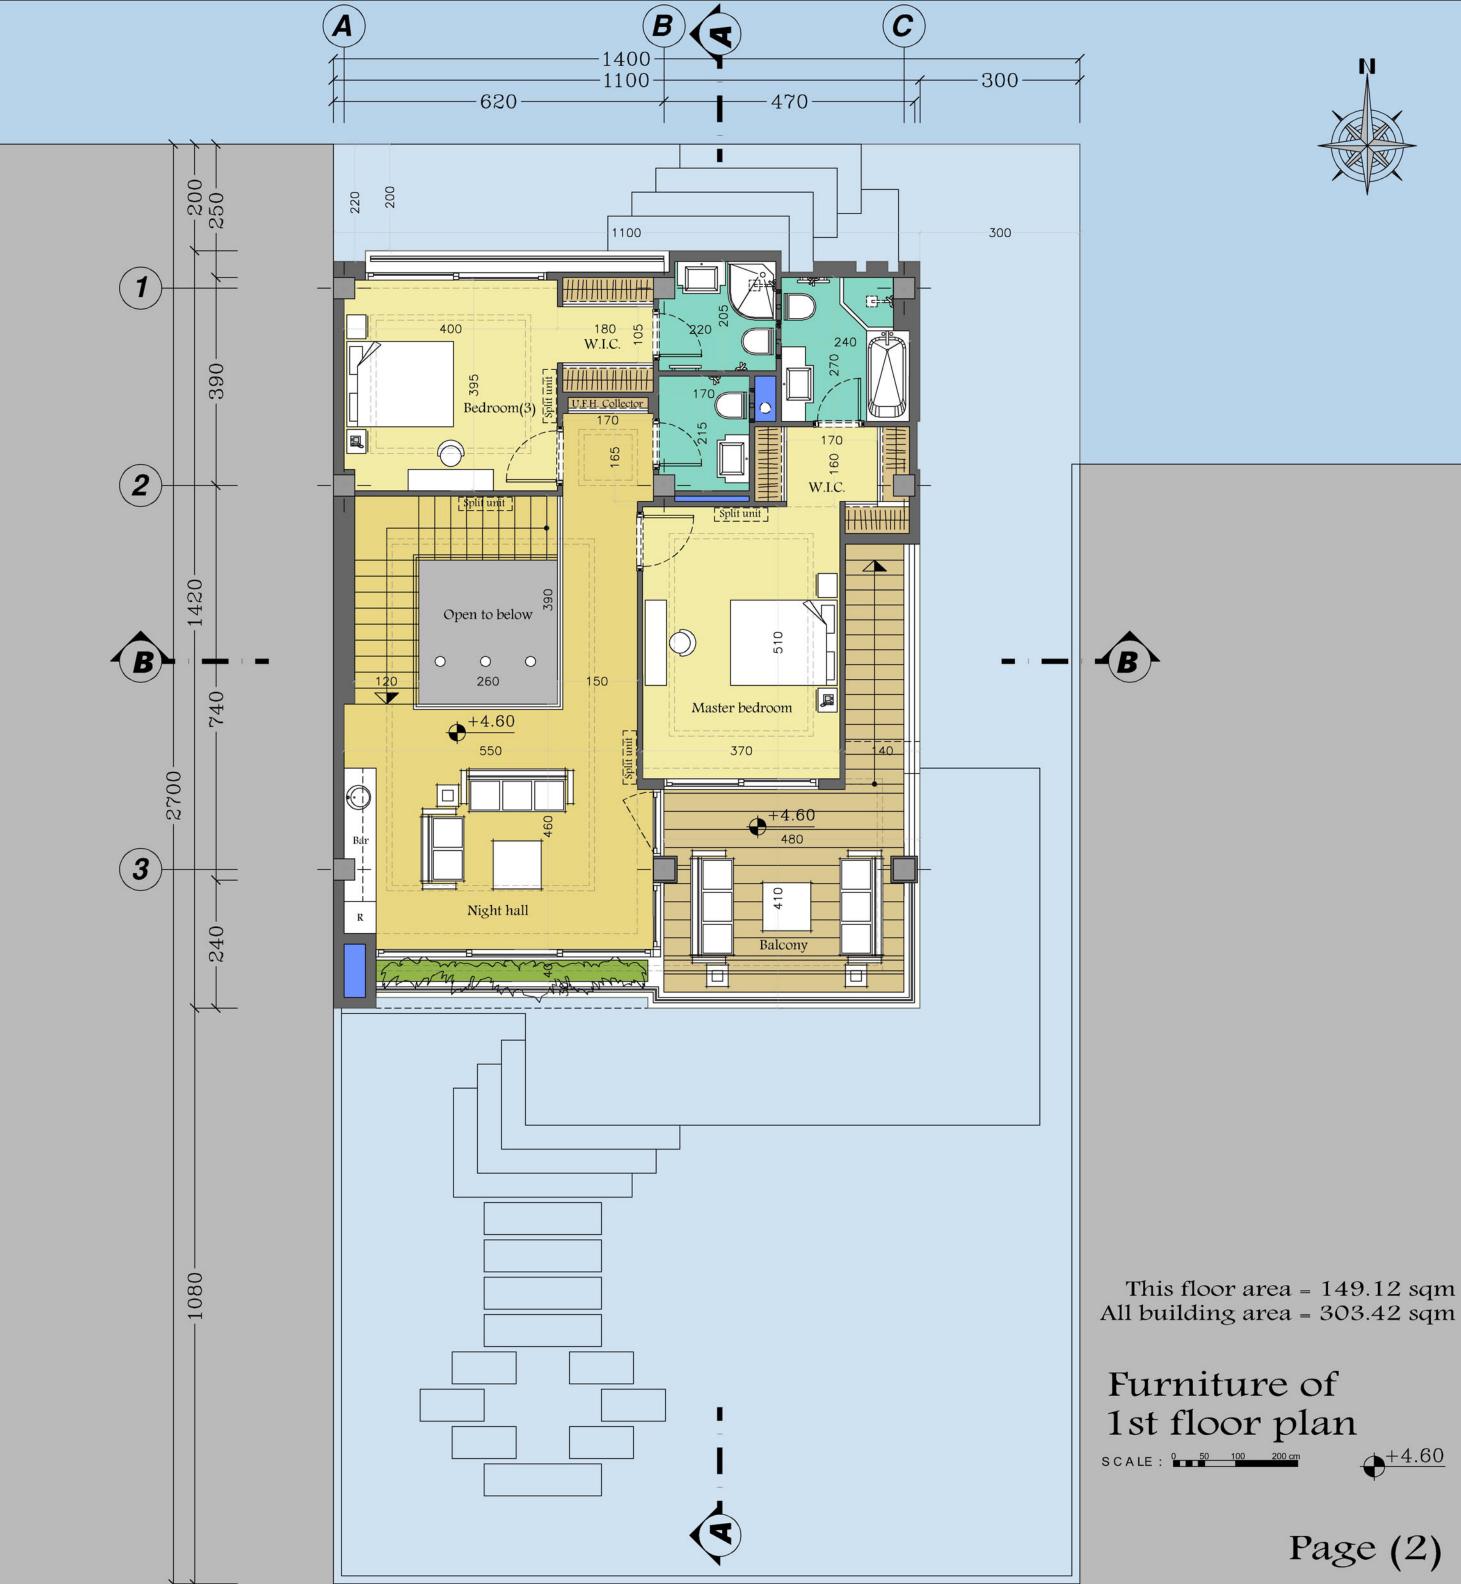

### فضاهای مورد نیاز در طبقه اول

• در طبقه اول ۲ اتاقخواب مستر، سرویس عمومی، بار، فضای نشیمن و تراس طراحی شود.