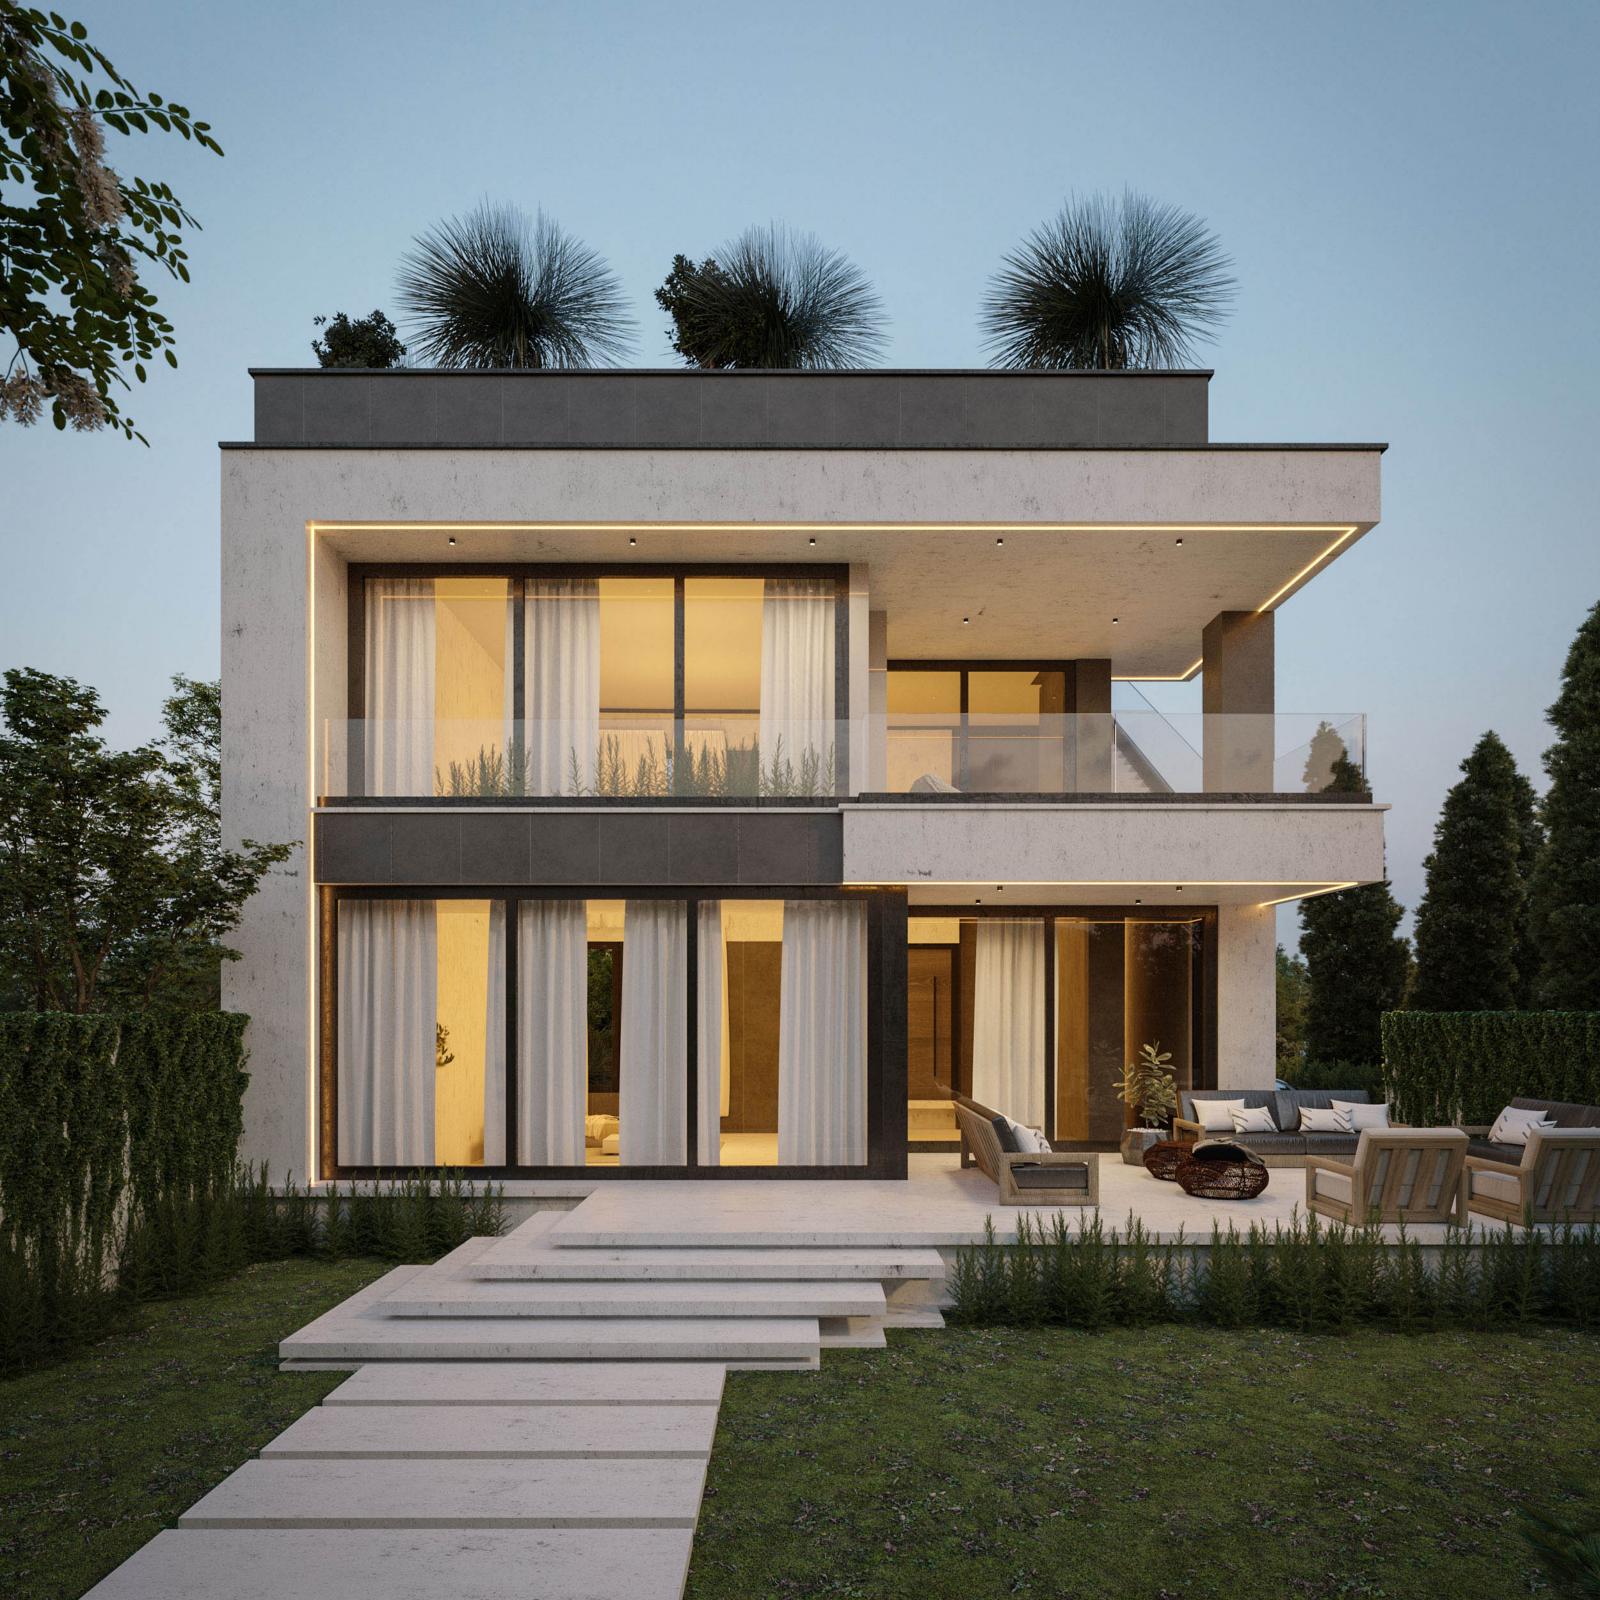

#### طراحی نما

• طراحی کلیه وجوه نما

- طراحی به صورت مدرن
- سقف بام ویلا به صورت مسطح (غیرشیروانی) در نظر گرفته شود.
- حتىالامكان از پنجرههاى قدى با رعايت تناسب جهت استفاده از چشمانداز زيبا و نور در طراحى نما استفاده شود.
  - از متریال متعارف و متنوع (به جز چوب و چوب پلاست) در طراحی نما استفاده شود.

## طراحی روف کّاردن

- در روف گاردن باربیکیو، شومینه، فضای نشیمن و فضای بار طراحی شود.
  - از مصالح مقاوم در برابر رطوبت و اشعه مضر خورشید استفاده شود.

This floor area = 154.30 sqm All building area = 303.42 sqm