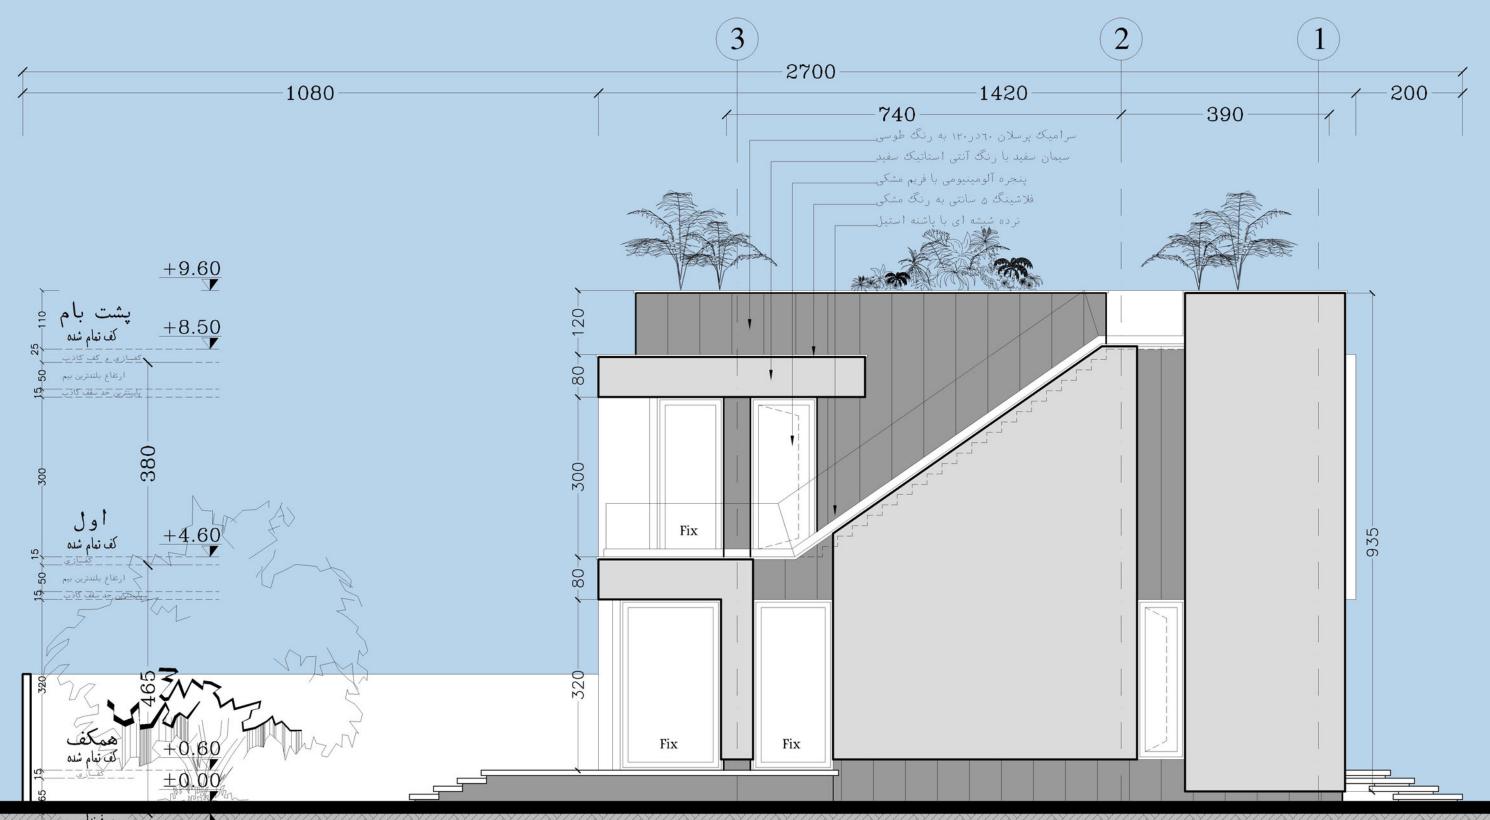

# East elevation

SCALE : 0 50 100 200 cm

Section A – A SCALE: 0 50 100 200 cm

Page (10)

Section B – B SCALE: 0 50 100 200 cm

Page (11)