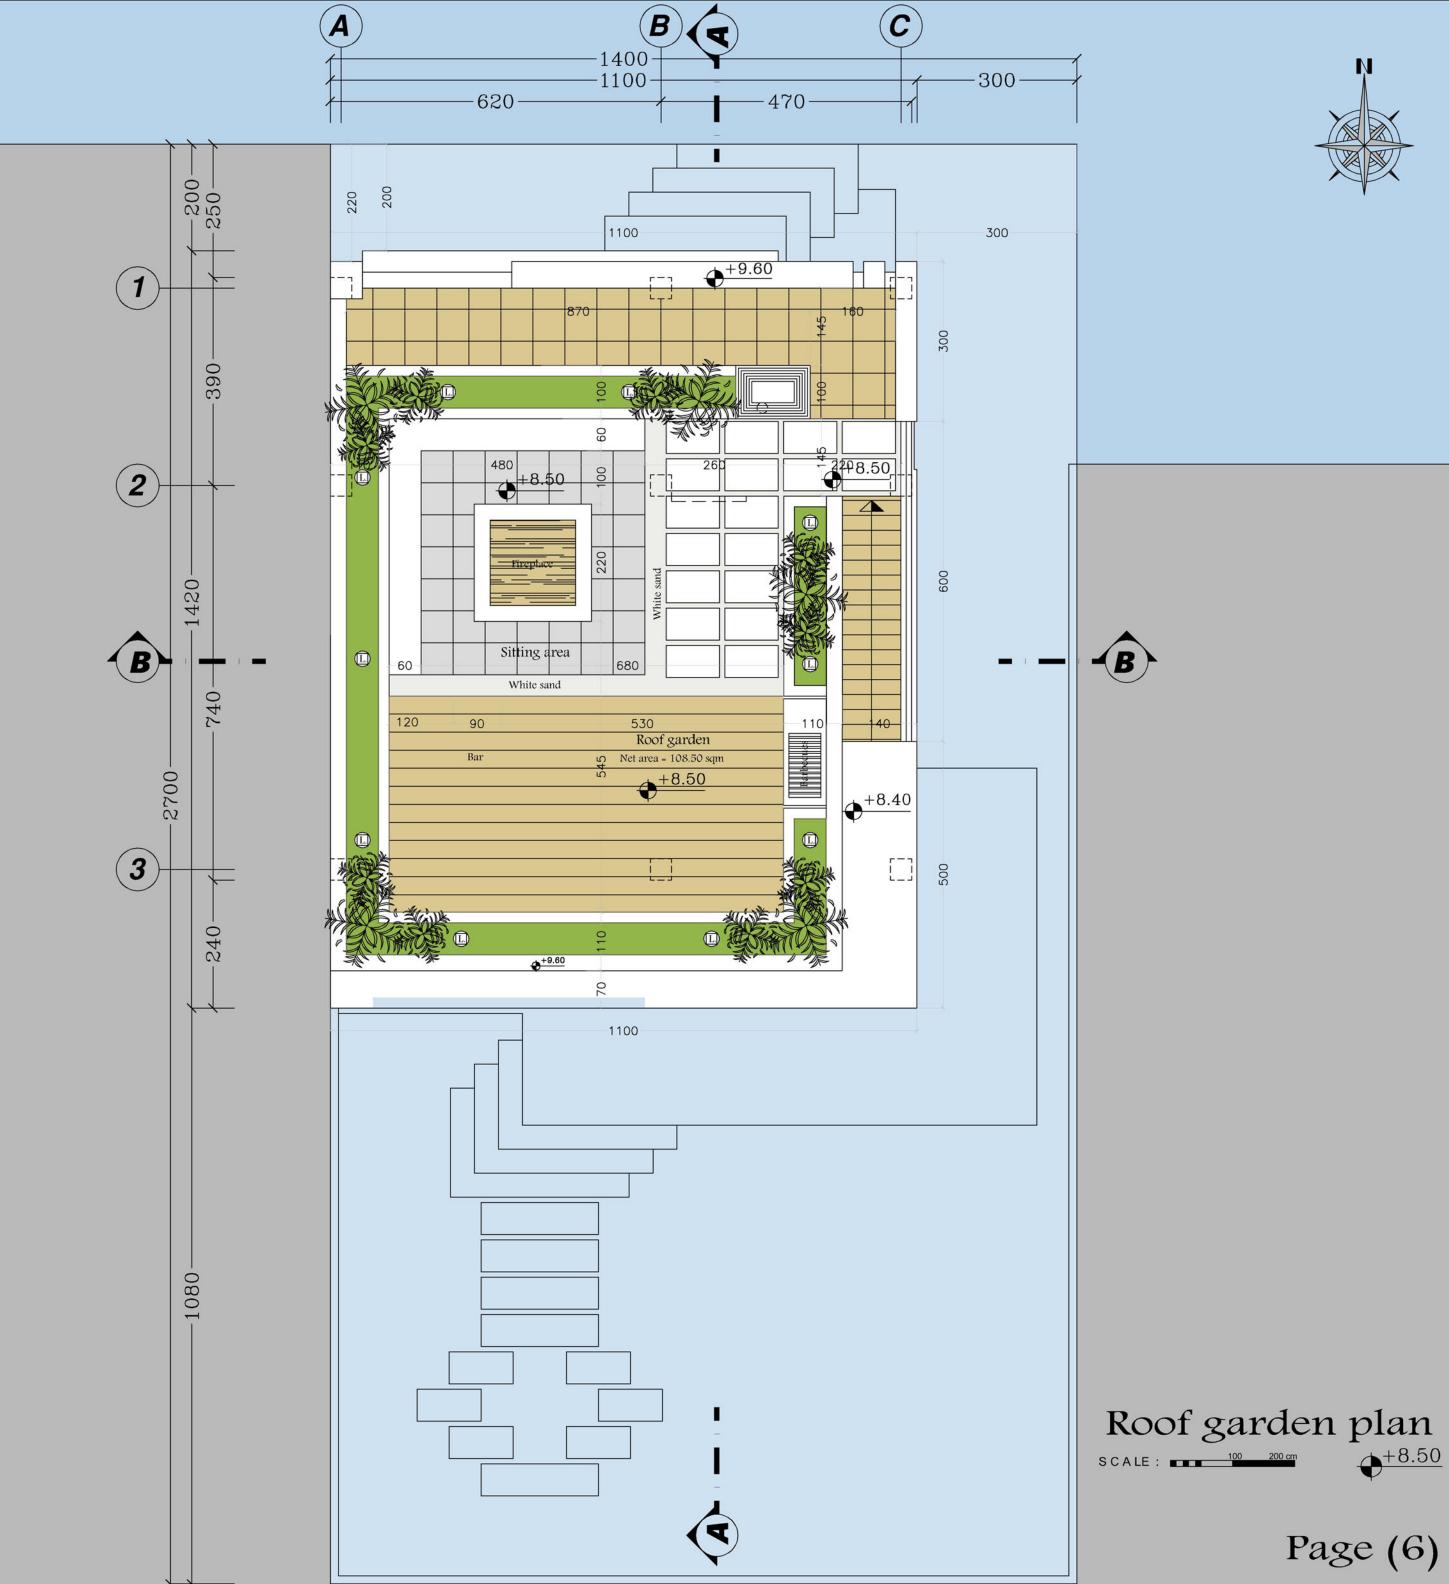

## طراحی روف کّاردن

- در روف گاردن باربیکیو، شومینه، فضای نشیمن و فضای بار طراحی شود.
  - از مصالح مقاوم در برابر رطوبت و اشعه مضر خورشید استفاده شود.

This floor area = 154.30 sqm All building area = 303.42 sqm