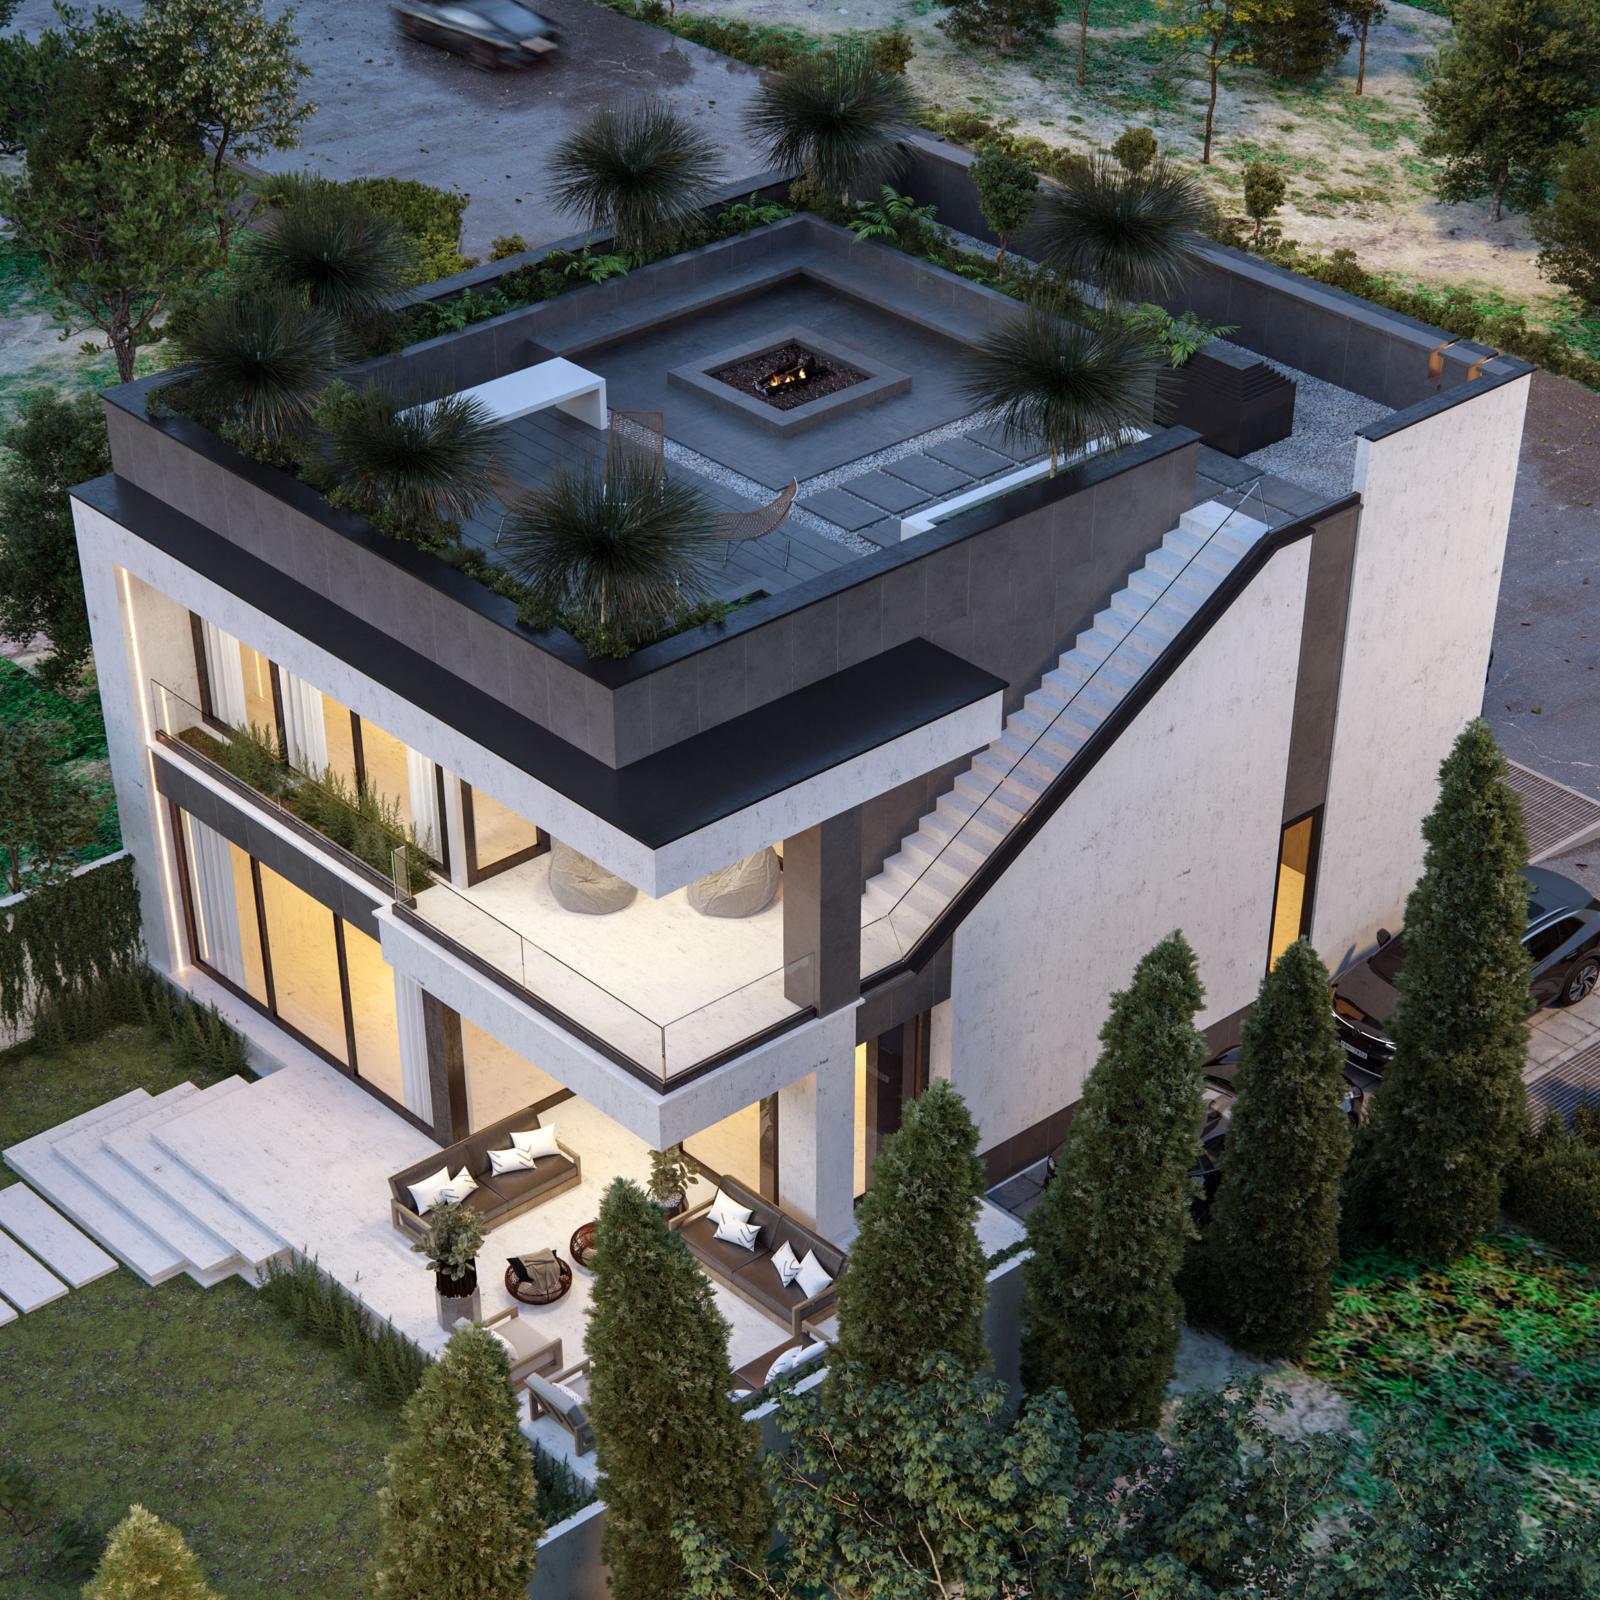

## طراحی روف کّاردن

- در روف گاردن باربیکیو، شومینه، فضای نشیمن و فضای بار طراحی شود.
  - از مصالح مقاوم در برابر رطوبت و اشعه مضر خورشید استفاده شود.

This floor area = 154.30 sqm All building area = 303.42 sqm