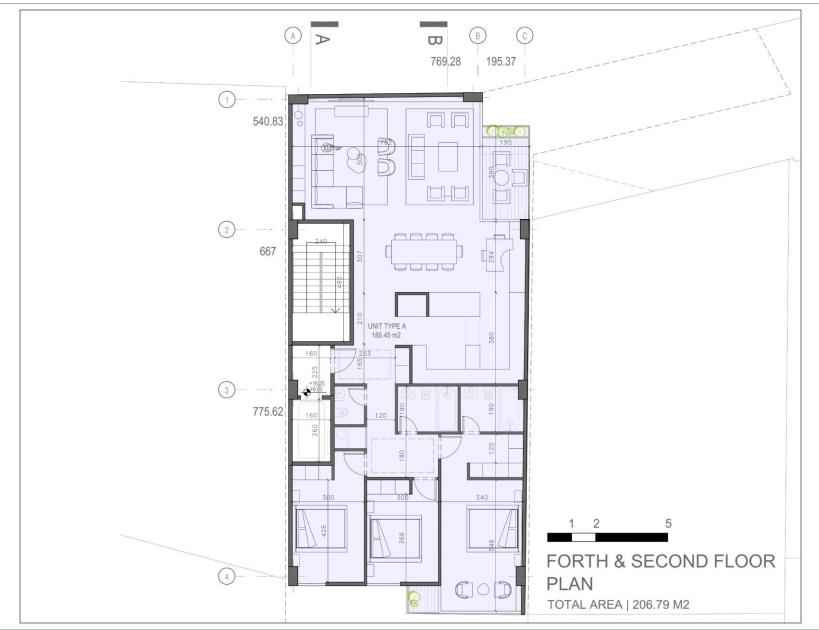

**JUNE 2024** 





01. SITE AREA





02. MASSING





### **03. VIEW ANALYSIS**





### 04. ADD MORE VIEW





### 05. ADD MORE GREENERY





SHAPING CENTRAL ACCESS CORE



06. UNIT+CORE



### **07. SPATIAL ORGANIZATION**









# 01. FACADE | SURFACE





## **02. ADDING ANOTHER SURFACE**





## **03. ADD GREENERY**





## **04. BLOCKING NEIGHBOUR'S VIEW**





## **05. IMPROVING FACADE**





06. FIN







JUNE 19 2024







JUNE 19 2024









JUNE 19 2024































JUNE 19 2024





JUNE 19 2024





JUNE 19 2024





JUNE 19 2024





JUNE 19 2024





JUNE 19 2024





JUNE 19 2024





JUNE 19 2024











JUNE 19 2024







JUNE 19 2024







JUNE 19 2024



ALT 02

ورق فلزی آجر سفید یا سیمان نور خطی توکار آجر سفید مشبک



JUNE 19 2024





JUNE 19 2024







JUNE 19 2024









JUNE 19 2024







JUNE 19 2024





JUNE 19 2024



# VIEW LOBBY | BUSINESS LOUNGE | PARTY ROOM





# PARKING ENTRANCE





# MAIN ENTRANCE





LOBBY





LOBBY





LOBBY





































info@foroffice.ir
www.foroffice.ir
@for\_architecture\_office
09129539959 | 09120120631



تهران، ونک، ملاصدرا، شیراز شمالی، زاینده رود غربی، مجتمع پارک پرنس