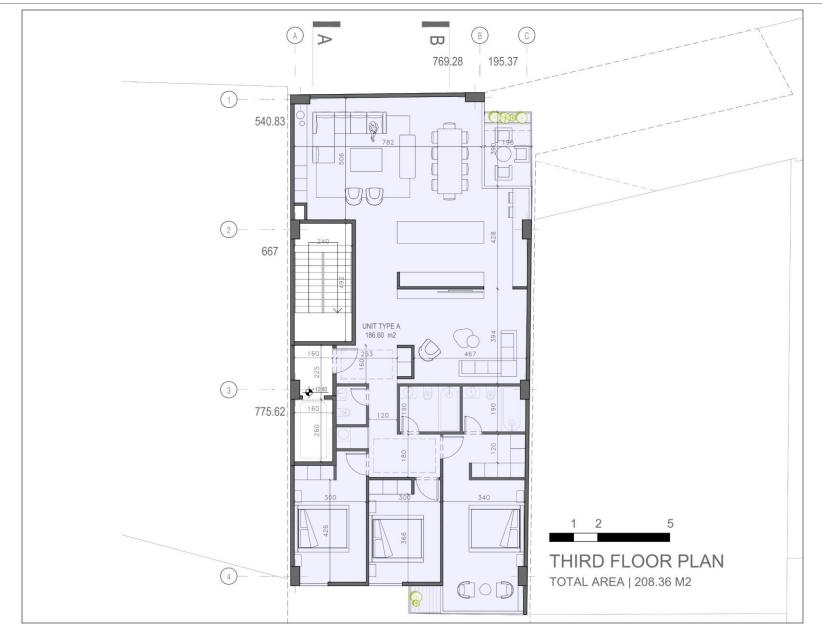

**JUNE 2024** 





01. SITE AREA





02. MASSING





### **03. VIEW ANALYSIS**





### 04. ADD MORE VIEW





### 05. ADD MORE GREENERY





SHAPING CENTRAL ACCESS CORE



06. UNIT+CORE



### **07. SPATIAL ORGANIZATION**









# 01. FACADE | SURFACE





## **02. ADDING ANOTHER SURFACE**





## **03. ADD GREENERY**





## **04. BLOCKING NEIGHBOUR'S VIEW**





## **05. IMPROVING FACADE**





06. FIN







JUNE 19 2024







JUNE 19 2024









JUNE 19 2024































JUNE 19 2024





JUNE 19 2024





JUNE 19 2024





JUNE 19 2024





JUNE 19 2024





JUNE 19 2024





JUNE 19 2024





JUNE 19 2024











JUNE 19 2024







JUNE 19 2024







JUNE 19 2024



ALT 02

ورق فلزی آجر سفید یا سیمان نور خطی توکار آجر سفید مشبک



JUNE 19 2024





JUNE 19 2024







JUNE 19 2024









JUNE 19 2024







JUNE 19 2024





JUNE 19 2024



# VIEW LOBBY | BUSINESS LOUNGE | PARTY ROOM





# PARKING ENTRANCE





# MAIN ENTRANCE





LOBBY





LOBBY





LOBBY





































info@foroffice.ir
www.foroffice.ir
@for\_architecture\_office
09129539959 | 09120120631



تهران، ونک، ملاصدرا، شیراز شمالی، زاینده رود غربی، مجتمع پارک پرنس