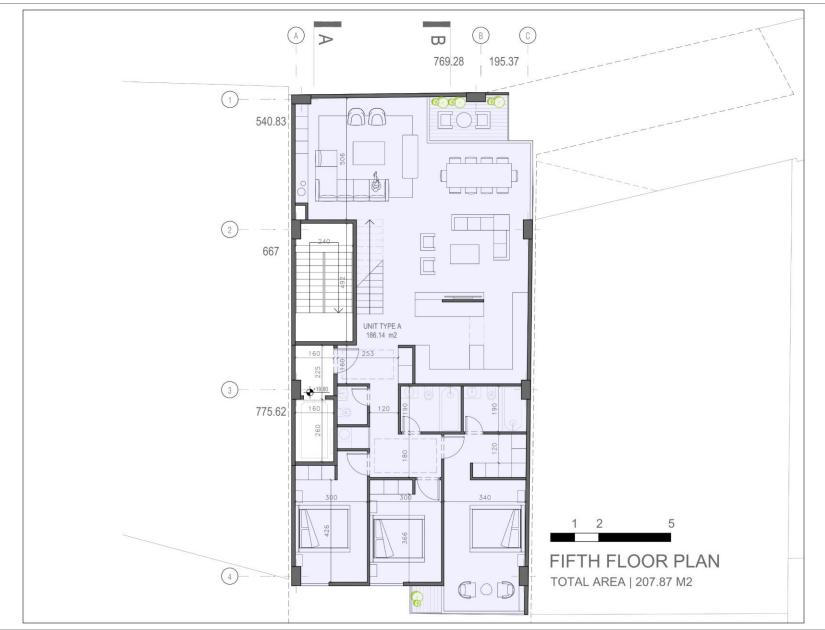

**JUNE 2024** 





01. SITE AREA





02. MASSING





### **03. VIEW ANALYSIS**





### 04. ADD MORE VIEW





### 05. ADD MORE GREENERY





SHAPING CENTRAL ACCESS CORE



06. UNIT+CORE



### **07. SPATIAL ORGANIZATION**









# 01. FACADE | SURFACE





## **02. ADDING ANOTHER SURFACE**





## **03. ADD GREENERY**





## **04. BLOCKING NEIGHBOUR'S VIEW**





## **05. IMPROVING FACADE**





06. FIN







JUNE 19 2024







JUNE 19 2024









JUNE 19 2024































JUNE 19 2024





JUNE 19 2024





JUNE 19 2024





JUNE 19 2024





JUNE 19 2024





JUNE 19 2024





JUNE 19 2024





JUNE 19 2024











JUNE 19 2024







JUNE 19 2024







JUNE 19 2024



ALT 02

ورق فلزی آجر سفید یا سیمان نور خطی توکار آجر سفید مشبک



JUNE 19 2024





JUNE 19 2024







JUNE 19 2024









JUNE 19 2024







JUNE 19 2024





JUNE 19 2024



# VIEW LOBBY | BUSINESS LOUNGE | PARTY ROOM





# PARKING ENTRANCE





# MAIN ENTRANCE





LOBBY





LOBBY





LOBBY





































info@foroffice.ir
www.foroffice.ir
@for\_architecture\_office
09129539959 | 09120120631



تهران، ونک، ملاصدرا، شیراز شمالی، زاینده رود غربی، مجتمع پارک پرنس