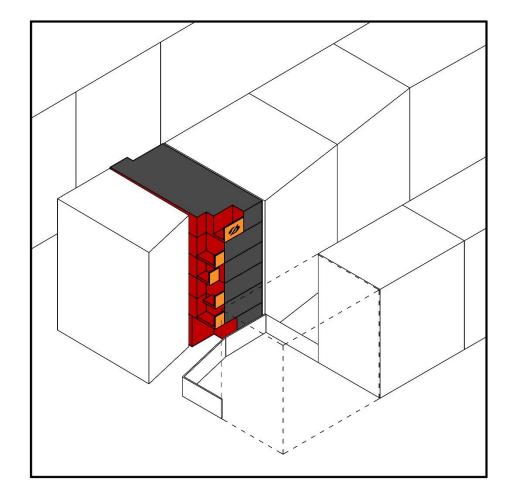

# 01. FACADE | SURFACE

## **03. ADD GREENERY**

## **04. BLOCKING NEIGHBOUR'S VIEW**