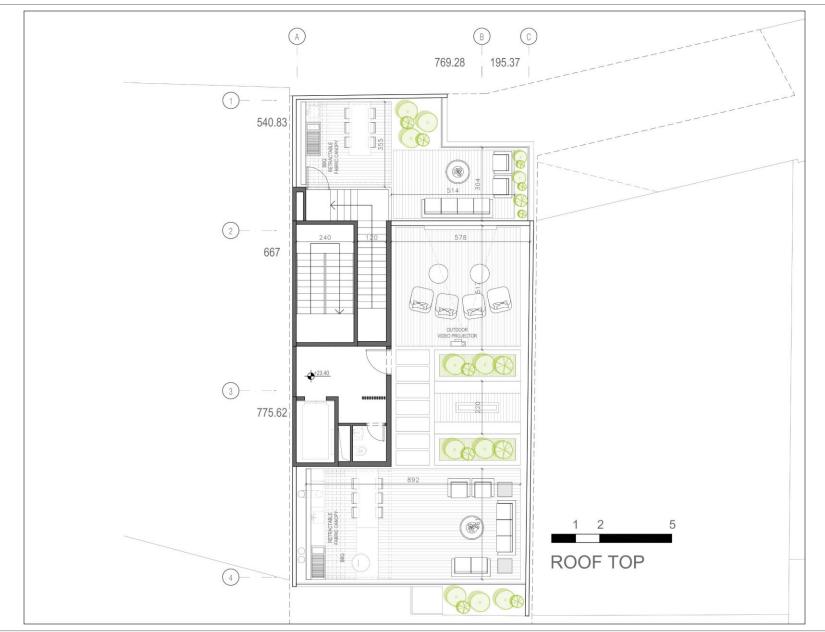

**JUNE 2024** 





01. SITE AREA





02. MASSING





### **03. VIEW ANALYSIS**





### 04. ADD MORE VIEW





### 05. ADD MORE GREENERY





SHAPING CENTRAL ACCESS CORE



06. UNIT+CORE



### **07. SPATIAL ORGANIZATION**









# 01. FACADE | SURFACE





## **02. ADDING ANOTHER SURFACE**





## **03. ADD GREENERY**





## **04. BLOCKING NEIGHBOUR'S VIEW**





## **05. IMPROVING FACADE**





06. FIN







JUNE 19 2024







JUNE 19 2024









JUNE 19 2024































JUNE 19 2024





JUNE 19 2024





JUNE 19 2024





JUNE 19 2024





JUNE 19 2024





JUNE 19 2024





JUNE 19 2024





JUNE 19 2024











JUNE 19 2024







JUNE 19 2024







JUNE 19 2024



ALT 02

ورق فلزی آجر سفید یا سیمان نور خطی توکار آجر سفید مشبک



JUNE 19 2024





JUNE 19 2024







JUNE 19 2024









JUNE 19 2024







JUNE 19 2024





JUNE 19 2024



# VIEW LOBBY | BUSINESS LOUNGE | PARTY ROOM





# PARKING ENTRANCE





# MAIN ENTRANCE





LOBBY





LOBBY





LOBBY





































info@foroffice.ir
www.foroffice.ir
@for\_architecture\_office
09129539959 | 09120120631



تهران، ونک، ملاصدرا، شیراز شمالی، زاینده رود غربی، مجتمع پارک پرنس