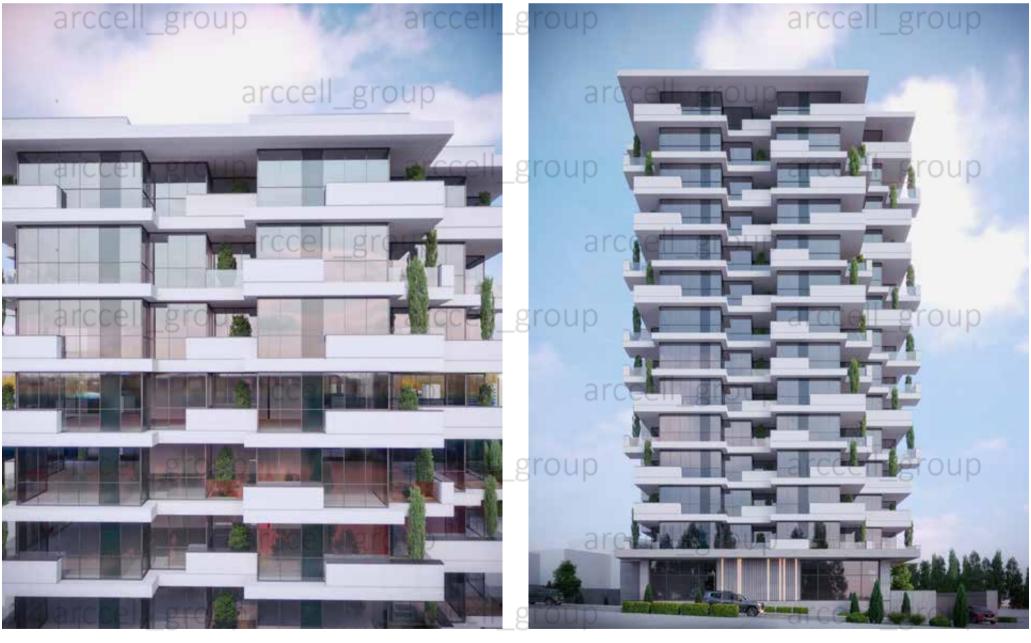

#### Hamoon Residential Tower

Autumn 2023

Area: 17365m<sup>2</sup> Location: Ajodaniyeh, Tehran

طراحی پیش ورودی برای واحد ها و کفش کن در ورودی، طراحی آشپزخانه در نزدیکی ورودی و دسترسی مناسب آن به سالن و اتاق ها. سعی شده در تفکیک و جانمایی واحدها به صورتی انجام گیرد که تمامی واحدها از دوضلع نور گرفته تا فضاها کیفیت نورگیری بهتری داشته باشند. طراحی 9 واحد که شامل یک سوییت 42متری، دو واحد 125متری و 6 واحد میانگین 73 arccell\_group · طراحی سالن ها به صورت بزرگ و یکپارچه با نور مستقیم از نما و قابلیت چیدمان منعطف و شیشه قدی سرتاسری و نورگیری از دو ضلع. - تراس ها به صورت قابل چیدمان به صورت سرتاسری طراحی شده است با دسترسی به سالن و آشپزخانه. توجه به ابعاد مناسب و معقول برای ستون ها و دهانه ها با توجه به سیستم سازه واقل ساختمان و هسته برشی مرکزی. -ساخت 913.96 مترمربع از 914 متر قابل ساخت که به انضمام 80 سانتیمتر کنسول مازاد، مساحت ساخت هر طبقه 931.57 مترمربع میشود. ell\_group S Unit = 124.74 m<sup>2</sup> (a) S Unit = 72.56 m<sup>2</sup> S Suite = 42.56 m<sup>2</sup> Housekeeping= 19.18 m<sup>2</sup> Corrdor, stair, elev = 171.32 m2 Total Area = 931.57m2(913+18) Residential Floors Plan 10 20