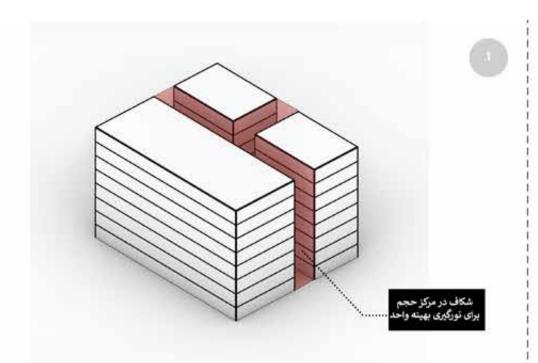

## Royal Terrace Complex

Spring 2023

Area: 48000m<sup>2</sup> Location: Roudehen