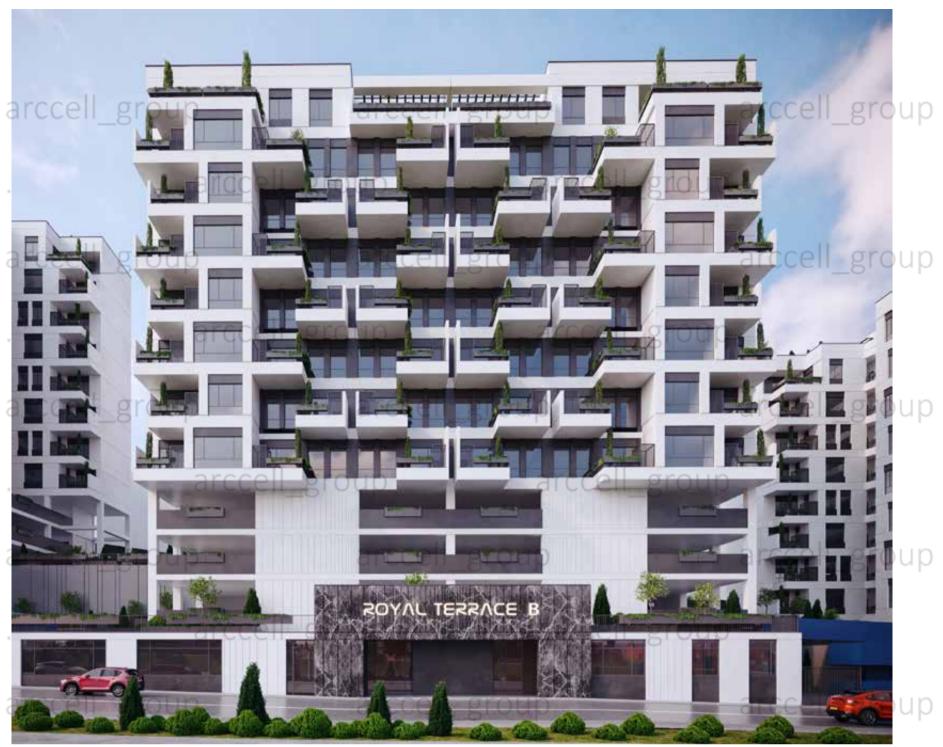

## Royal Terrace Complex

Spring 2023

Area: 48000m<sup>2</sup> Location: Roudehen