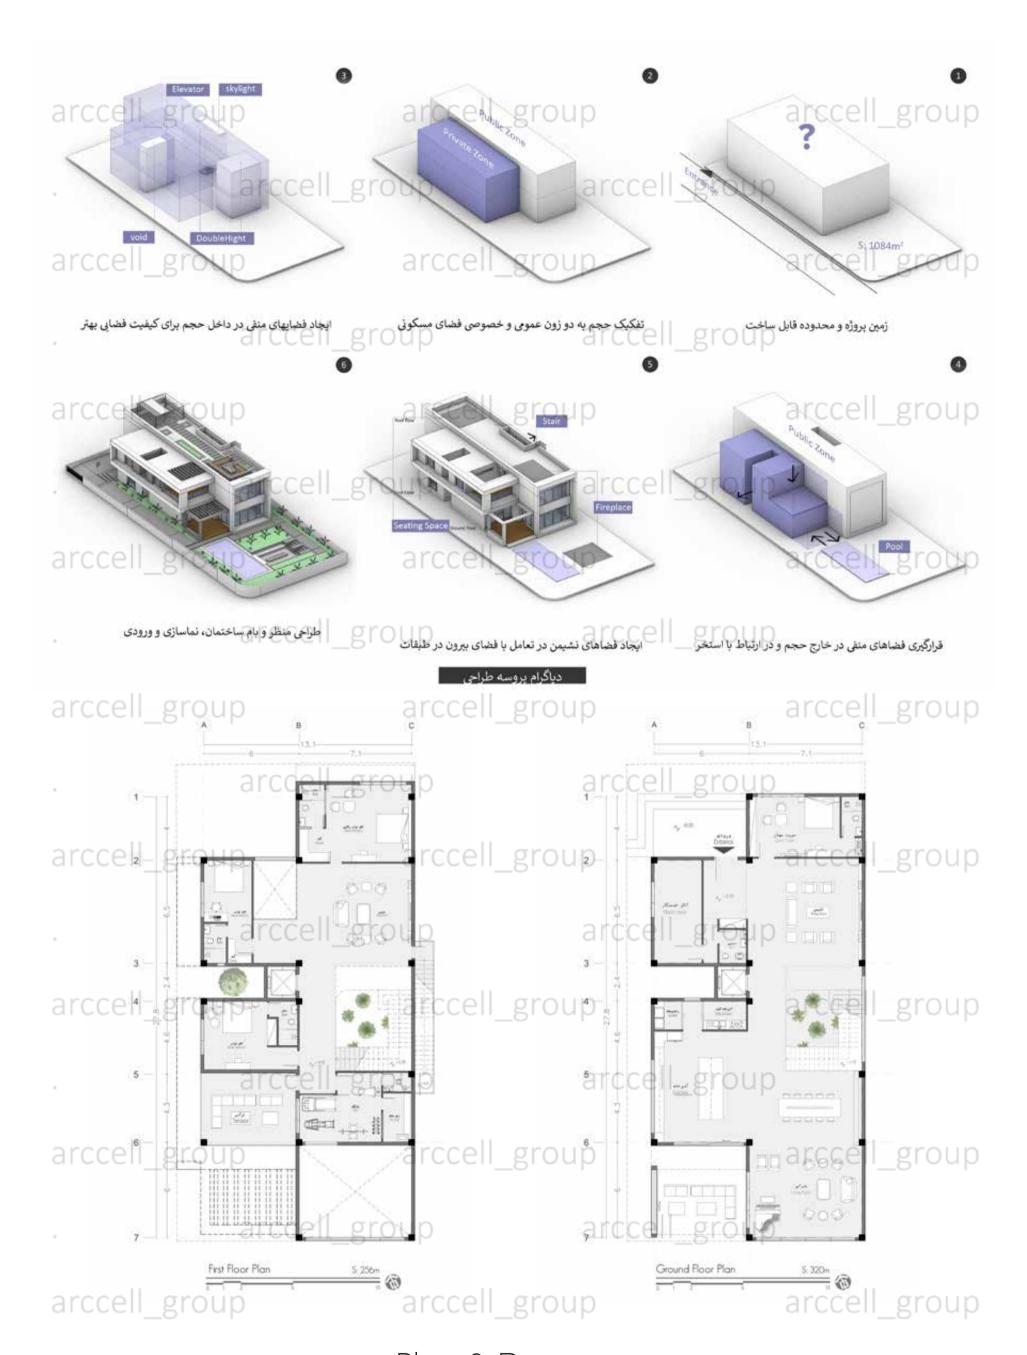

# Toranj Villa

Autumn 2021

Area: 220m<sup>2</sup>

Plan & Diagram

arccell\_group arccell\_group

Exterior

arccell\_group

arccell\_group