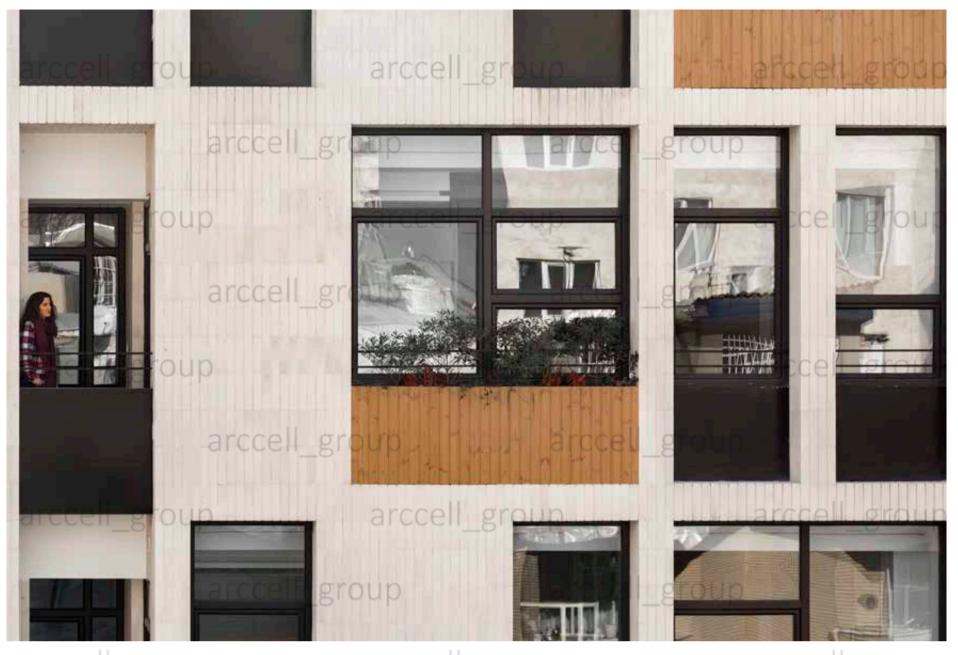

#### Hamoon Residential Tower

Autumn 2023

Area: 17365m<sup>2</sup> Location: Ajodaniyeh, Tehran

طراحی پیش ورودی برای واحد ها و کفش کن در ورودی، طراحی آشپزخانه در نزدیکی ورودی و دسترسی مناسب آن به سالن و اتاق ها. سعی شده در تفکیک و جانمایی واحدها به صورتی انجام گیرد که تمامی واحدها از دوضلع نور گرفته تا فضاها کیفیت نورگیری بهتری داشته باشند. طراحی 9 واحد که شامل یک سوییت 42متری، دو واحد 125متری و 6 واحد میانگین 73 arccell\_group · طراحی سالن ها به صورت بزرگ و یکپارچه با نور مستقیم از نما و قابلیت چیدمان منعطف و شیشه قدی سرتاسری و نورگیری از دو ضلع. - تراس ها به صورت قابل چیدمان به صورت سرتاسری طراحی شده است با دسترسی به سالن و آشپزخانه. توجه به ابعاد مناسب و معقول برای ستون ها و دهانه ها با توجه به سیستم سازه واقل ساختمان و هسته برشی مرکزی. -ساخت 913.96 مترمربع از 914 متر قابل ساخت که به انضمام 80 سانتیمتر کنسول مازاد، مساحت ساخت هر طبقه 931.57 مترمربع میشود. ell\_group S Unit = 124.74 m<sup>2</sup> (a) S Unit = 72.56 m<sup>2</sup> S Suite = 42.56 m<sup>2</sup> Housekeeping= 19.18 m<sup>2</sup> Corrdor, stair, elev = 171.32 m2 Total Area = 931.57m2(913+18) Residential Floors Plan 10 20