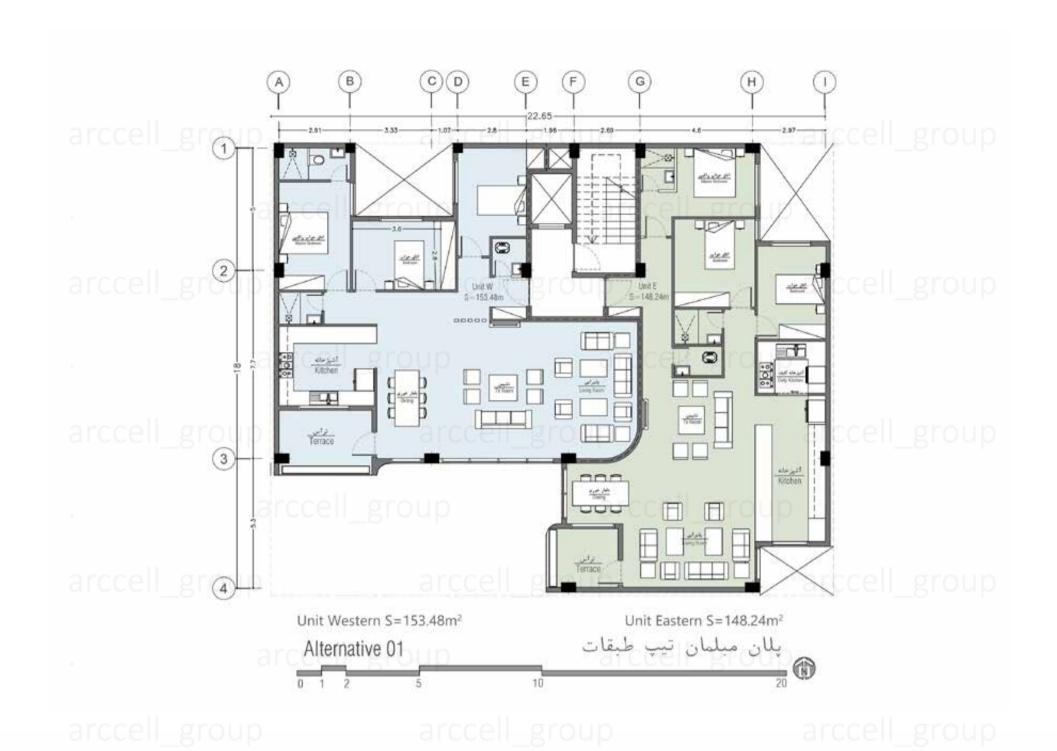

#### Hamoon Residential Tower

Autumn 2023

Area: 17365m<sup>2</sup> Location: Ajodaniyeh, Tehran

طراحی پیش ورودی برای واحد ها و کفش کن در ورودی، طراحی آشپزخانه در نزدیکی ورودی و دسترسی مناسب آن به سالن و اتاق ها. سعی شده در تفکیک و جانمایی واحدها به صورتی انجام گیرد که تمامی واحدها از دوضلع نور گرفته تا فضاها کیفیت نورگیری بهتری داشته باشند. طراحی 9 واحد که شامل یک سوییت 42متری، دو واحد 125متری و 6 واحد میانگین 73 arccell\_group · طراحی سالن ها به صورت بزرگ و یکپارچه با نور مستقیم از نما و قابلیت چیدمان منعطف و شیشه قدی سرتاسری و نورگیری از دو ضلع. - تراس ها به صورت قابل چیدمان به صورت سرتاسری طراحی شده است با دسترسی به سالن و آشپزخانه. توجه به ابعاد مناسب و معقول برای ستون ها و دهانه ها با توجه به سیستم سازه واقل ساختمان و هسته برشی مرکزی. -ساخت 913.96 مترمربع از 914 متر قابل ساخت که به انضمام 80 سانتیمتر کنسول مازاد، مساحت ساخت هر طبقه 931.57 مترمربع میشود. ell\_group S Unit = 124.74 m<sup>2</sup> (a) S Unit = 72.56 m<sup>2</sup> S Suite = 42.56 m<sup>2</sup> Housekeeping= 19.18 m<sup>2</sup> Corrdor, stair, elev = 171.32 m2 Total Area = 931.57m2(913+18) Residential Floors Plan 10 20