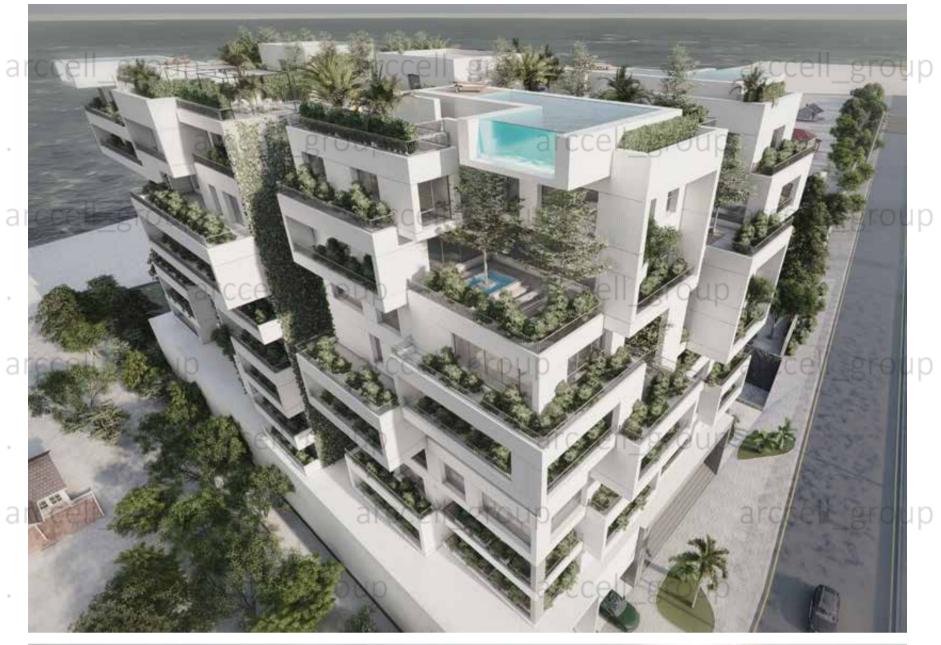

#### Atrisa Residential

winter 2023

Area: 1040m² Location: Bushehr

arccell\_group

arccell\_group

arccell\_group

arccell\_group

arccell\_group