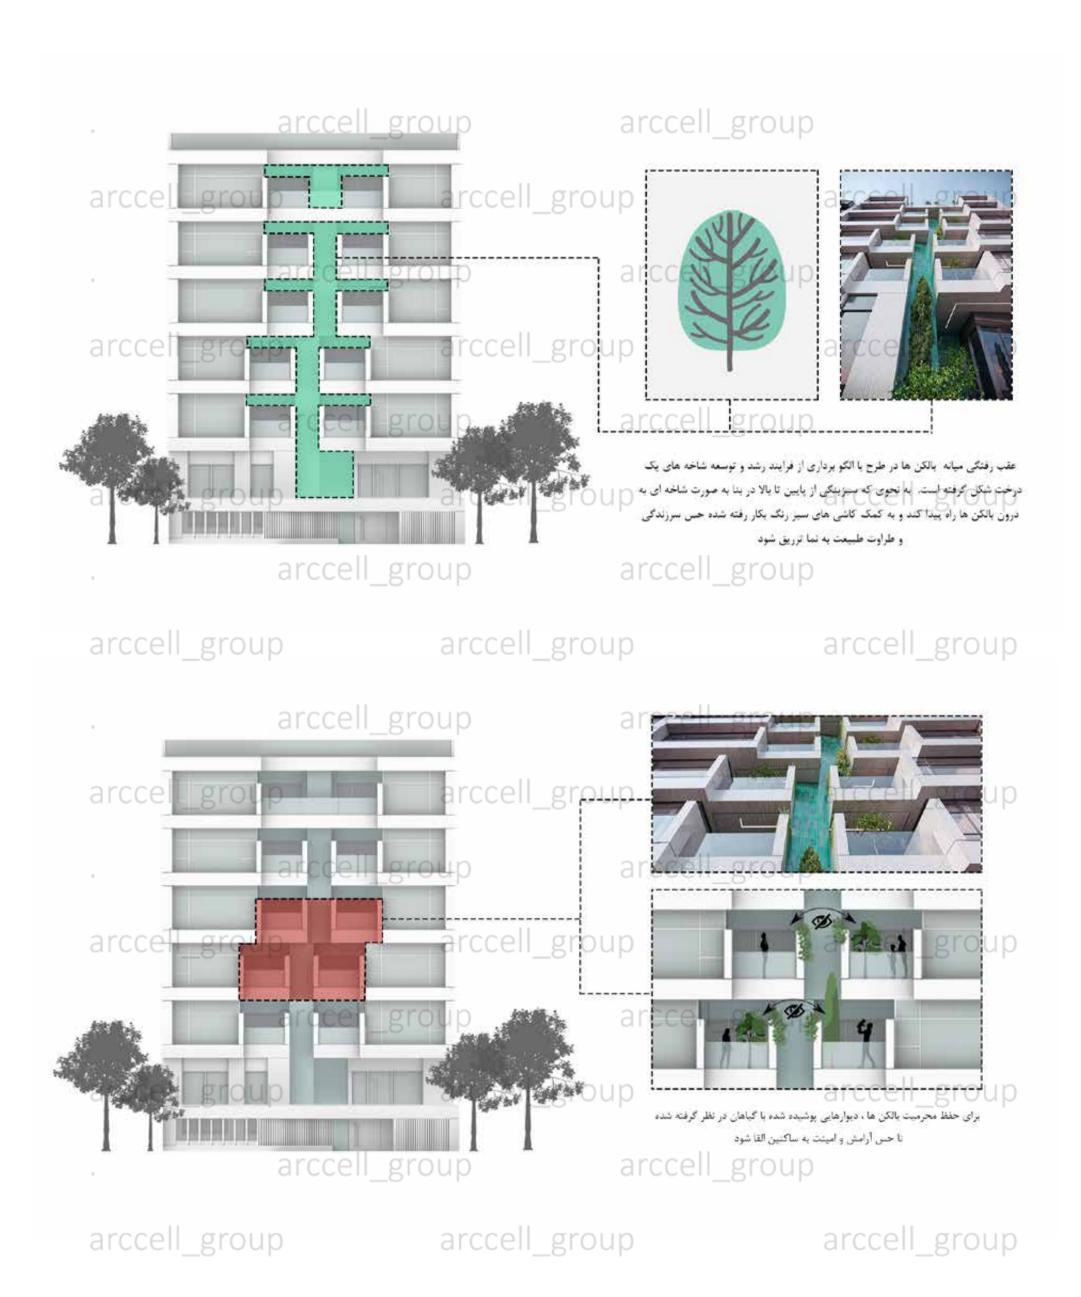

#### Hamoon Residential Tower

Autumn 2023

Area: 17365m<sup>2</sup> Location: Ajodaniyeh, Tehran

طراحی پیش ورودی برای واحد ها و کفش کن در ورودی، طراحی آشپزخانه در نزدیکی ورودی و دسترسی مناسب آن به سالن و اتاق ها. سعی شده در تفکیک و جانمایی واحدها به صورتی انجام گیرد که تمامی واحدها از دوضلع نور گرفته تا فضاها کیفیت نورگیری بهتری داشته باشند. طراحی 9 واحد که شامل یک سوییت 42متری، دو واحد 125متری و 6 واحد میانگین 73 arccell\_group · طراحی سالن ها به صورت بزرگ و یکپارچه با نور مستقیم از نما و قابلیت چیدمان منعطف و شیشه قدی سرتاسری و نورگیری از دو ضلع. - تراس ها به صورت قابل چیدمان به صورت سرتاسری طراحی شده است با دسترسی به سالن و آشپزخانه. توجه به ابعاد مناسب و معقول برای ستون ها و دهانه ها با توجه به سیستم سازه واقل ساختمان و هسته برشی مرکزی. -ساخت 913.96 مترمربع از 914 متر قابل ساخت که به انضمام 80 سانتیمتر کنسول مازاد، مساحت ساخت هر طبقه 931.57 مترمربع میشود. ell\_group S Unit = 124.74 m<sup>2</sup> (a) S Unit = 72.56 m<sup>2</sup> S Suite = 42.56 m<sup>2</sup> Housekeeping= 19.18 m<sup>2</sup> Corrdor, stair, elev = 171.32 m2 Total Area = 931.57m2(913+18) Residential Floors Plan 10 20