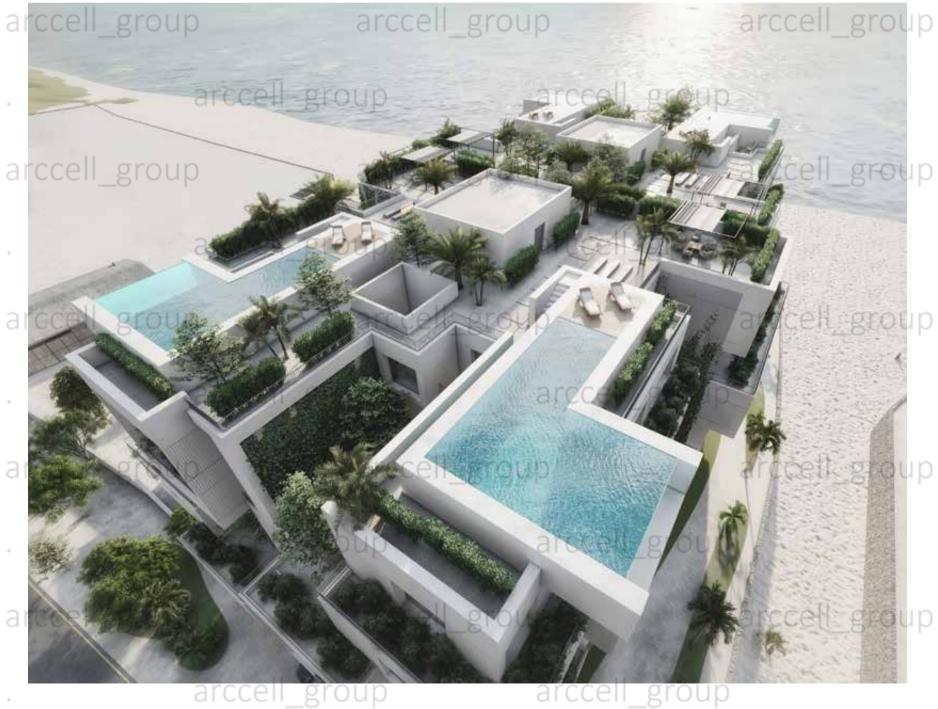

#### Atrisa Residential

winter 2023

Area: 1040m² Location: Bushehr

arccell\_group

arccell\_group

arccell\_group

arccell\_group

arccell\_group