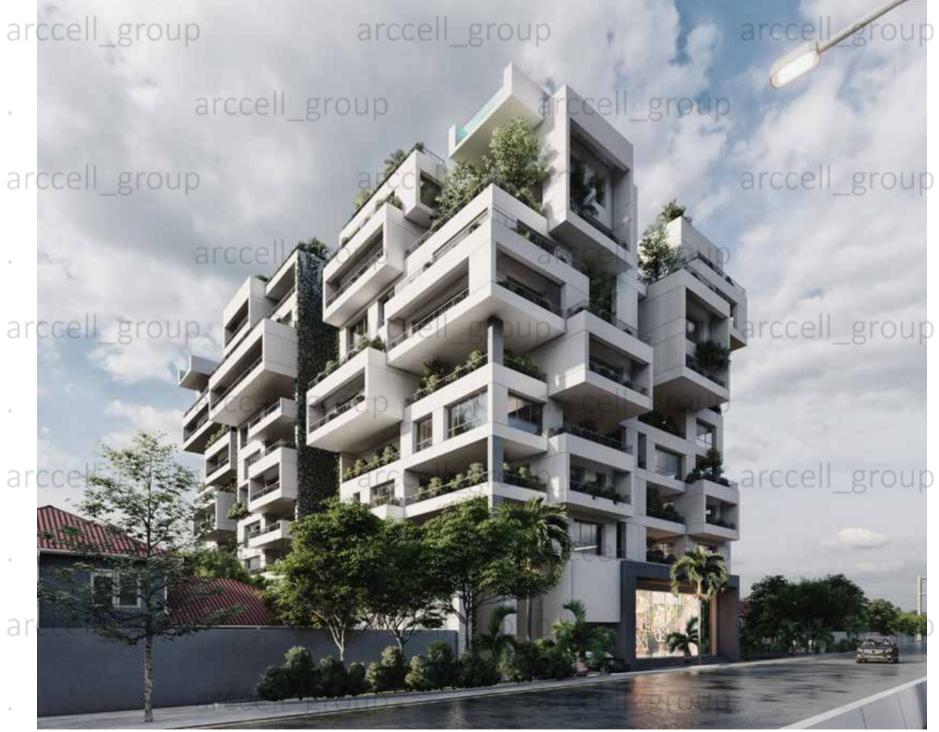

#### Hamoon Residential Tower

Autumn 2023

Area: 17365m<sup>2</sup> Location: Ajodaniyeh, Tehran

طراحی پیش ورودی برای واحد ها و کفش کن در ورودی، طراحی آشپزخانه در نزدیکی ورودی و دسترسی مناسب آن به سالن و اتاق ها. سعی شده در تفکیک و جانمایی واحدها به صورتی انجام گیرد که تمامی واحدها از دوضلع نور گرفته تا فضاها کیفیت نورگیری بهتری داشته باشند. طراحی 9 واحد که شامل یک سوییت 42متری، دو واحد 125متری و 6 واحد میانگین 73 arccell\_group · طراحی سالن ها به صورت بزرگ و یکپارچه با نور مستقیم از نما و قابلیت چیدمان منعطف و شیشه قدی سرتاسری و نورگیری از دو ضلع. - تراس ها به صورت قابل چیدمان به صورت سرتاسری طراحی شده است با دسترسی به سالن و آشپزخانه. توجه به ابعاد مناسب و معقول برای ستون ها و دهانه ها با توجه به سیستم سازه واقل ساختمان و هسته برشی مرکزی. -ساخت 913.96 مترمربع از 914 متر قابل ساخت که به انضمام 80 سانتیمتر کنسول مازاد، مساحت ساخت هر طبقه 931.57 مترمربع میشود. ell\_group S Unit = 124.74 m<sup>2</sup> (a) S Unit = 72.56 m<sup>2</sup> S Suite = 42.56 m<sup>2</sup> Housekeeping= 19.18 m<sup>2</sup> Corrdor, stair, elev = 171.32 m2 Total Area = 931.57m2(913+18) Residential Floors Plan 10 20