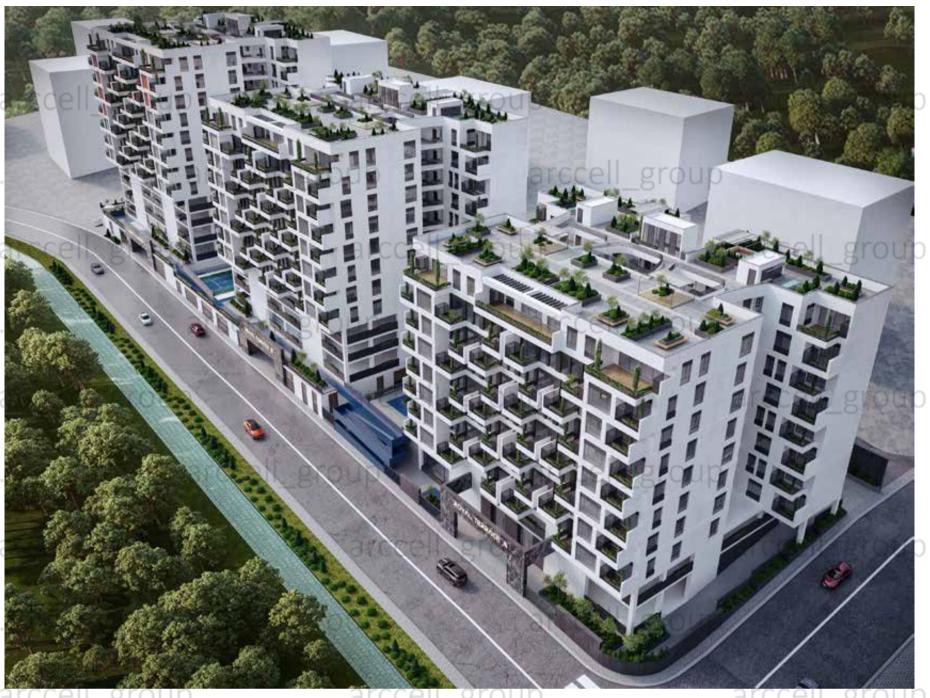

## Royal Terrace Complex

Spring 2023

Area: 48000m<sup>2</sup> Location: Roudehen