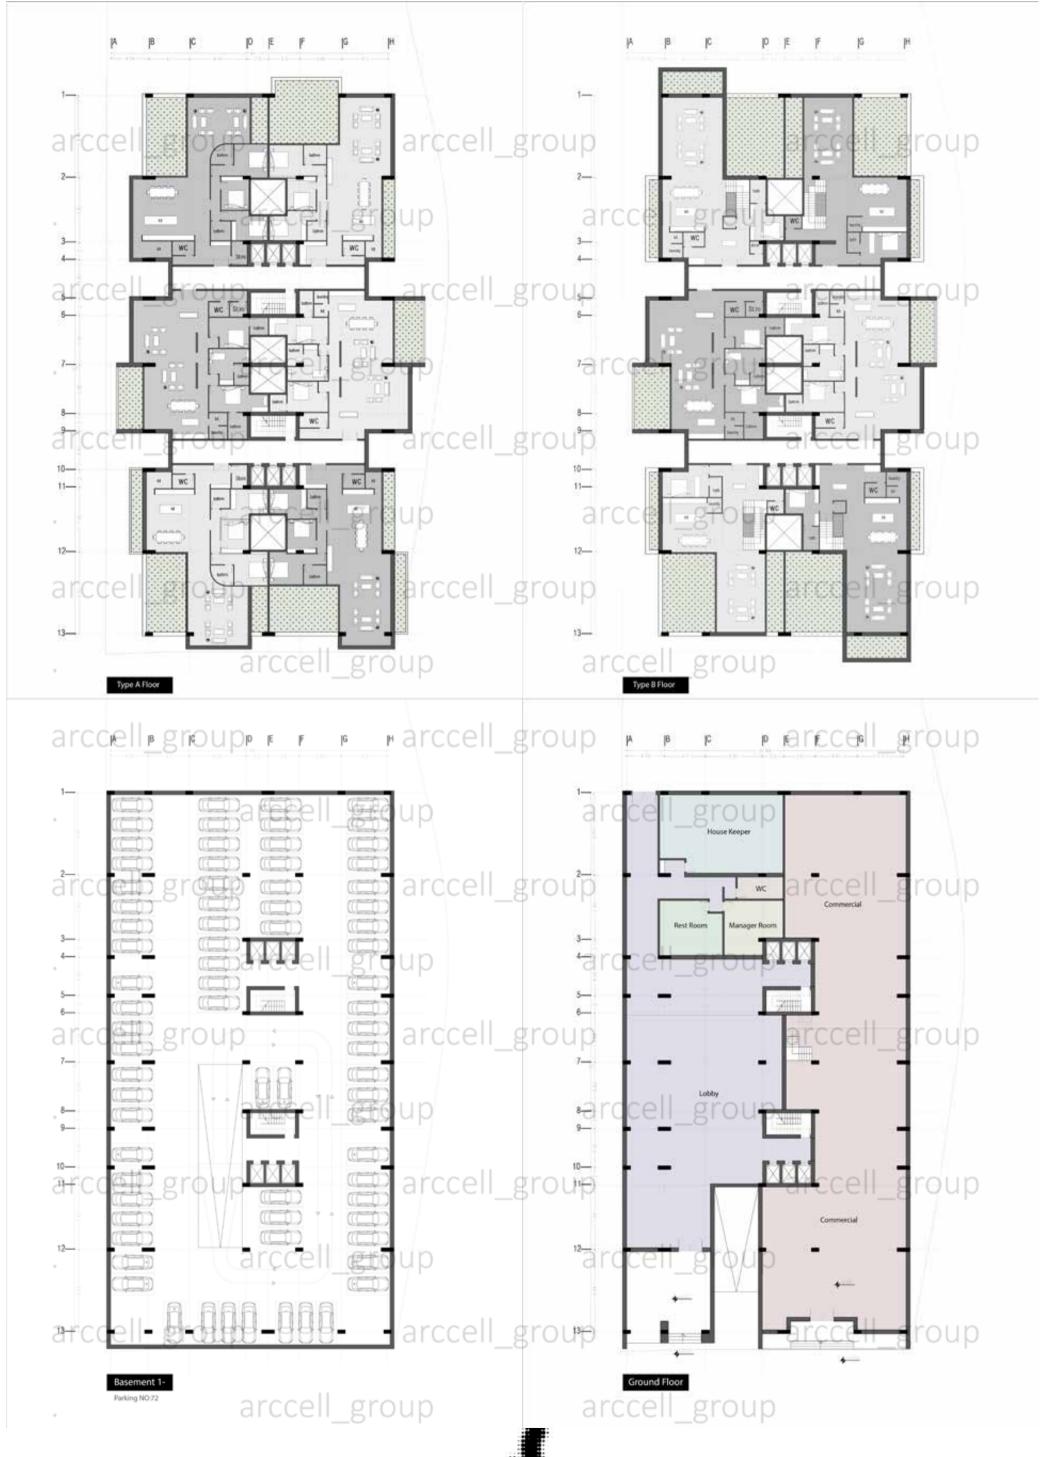

#### Hamoon Residential Tower

Autumn 2023

Area: 17365m<sup>2</sup> Location: Ajodaniyeh, Tehran

طراحی پیش ورودی برای واحد ها و کفش کن در ورودی، طراحی آشپزخانه در نزدیکی ورودی و دسترسی مناسب آن به سالن و اتاق ها. سعی شده در تفکیک و جانمایی واحدها به صورتی انجام گیرد که تمامی واحدها از دوضلع نور گرفته تا فضاها کیفیت نورگیری بهتری داشته باشند. طراحی 9 واحد که شامل یک سوییت 42متری، دو واحد 125متری و 6 واحد میانگین 73 arccell\_group · طراحی سالن ها به صورت بزرگ و یکپارچه با نور مستقیم از نما و قابلیت چیدمان منعطف و شیشه قدی سرتاسری و نورگیری از دو ضلع. - تراس ها به صورت قابل چیدمان به صورت سرتاسری طراحی شده است با دسترسی به سالن و آشپزخانه. توجه به ابعاد مناسب و معقول برای ستون ها و دهانه ها با توجه به سیستم سازه واقل ساختمان و هسته برشی مرکزی. -ساخت 913.96 مترمربع از 914 متر قابل ساخت که به انضمام 80 سانتیمتر کنسول مازاد، مساحت ساخت هر طبقه 931.57 مترمربع میشود. ell\_group S Unit = 124.74 m<sup>2</sup> (a) S Unit = 72.56 m<sup>2</sup> S Suite = 42.56 m<sup>2</sup> Housekeeping= 19.18 m<sup>2</sup> Corrdor, stair, elev = 171.32 m2 Total Area = 931.57m2(913+18) Residential Floors Plan 10 20