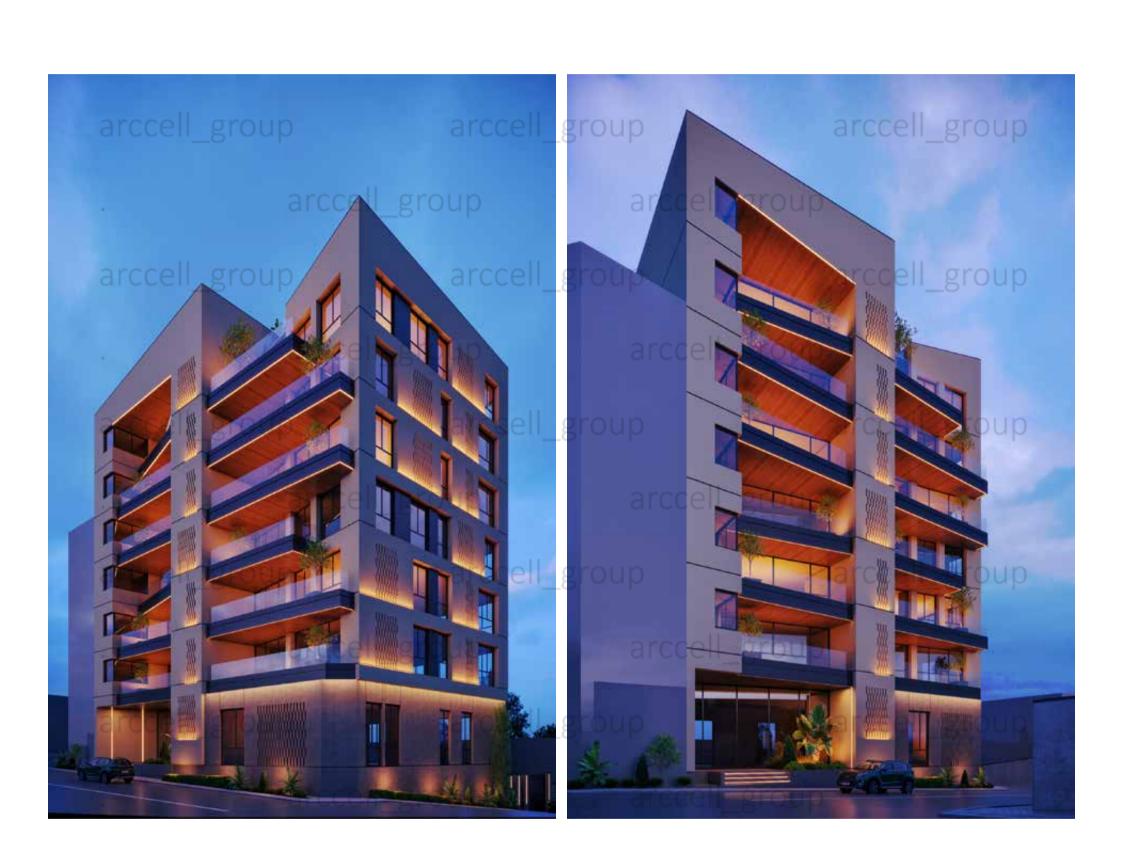

#### Hamoon Residential Tower

Autumn 2023

Area: 17365m<sup>2</sup> Location: Ajodaniyeh, Tehran

طراحی پیش ورودی برای واحد ها و کفش کن در ورودی، طراحی آشپزخانه در نزدیکی ورودی و دسترسی مناسب آن به سالن و اتاق ها. سعی شده در تفکیک و جانمایی واحدها به صورتی انجام گیرد که تمامی واحدها از دوضلع نور گرفته تا فضاها کیفیت نورگیری بهتری داشته باشند. طراحی 9 واحد که شامل یک سوییت 42متری، دو واحد 125متری و 6 واحد میانگین 73 arccell\_group · طراحی سالن ها به صورت بزرگ و یکپارچه با نور مستقیم از نما و قابلیت چیدمان منعطف و شیشه قدی سرتاسری و نورگیری از دو ضلع. - تراس ها به صورت قابل چیدمان به صورت سرتاسری طراحی شده است با دسترسی به سالن و آشپزخانه. توجه به ابعاد مناسب و معقول برای ستون ها و دهانه ها با توجه به سیستم سازه واقل ساختمان و هسته برشی مرکزی. -ساخت 913.96 مترمربع از 914 متر قابل ساخت که به انضمام 80 سانتیمتر کنسول مازاد، مساحت ساخت هر طبقه 931.57 مترمربع میشود. ell\_group S Unit = 124.74 m<sup>2</sup> (a) S Unit = 72.56 m<sup>2</sup> S Suite = 42.56 m<sup>2</sup> Housekeeping= 19.18 m<sup>2</sup> Corrdor, stair, elev = 171.32 m2 Total Area = 931.57m2(913+18) Residential Floors Plan 10 20