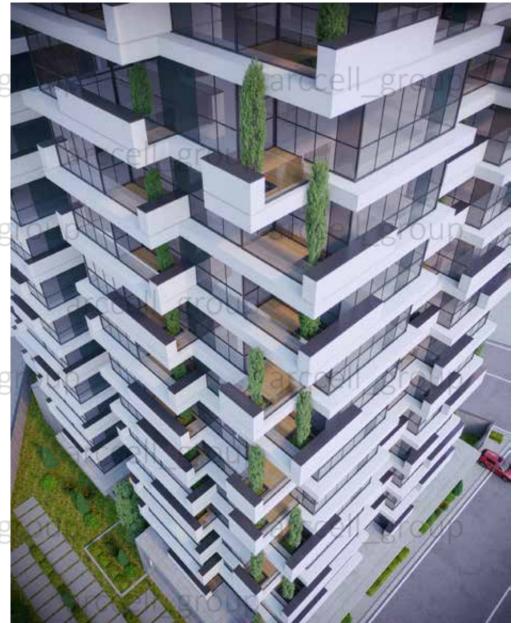

#### Hamoon Residential Tower

Autumn 2023

Area: 17365m<sup>2</sup> Location: Ajodaniyeh, Tehran

طراحی پیش ورودی برای واحد ها و کفش کن در ورودی، طراحی آشپزخانه در نزدیکی ورودی و دسترسی مناسب آن به سالن و اتاق ها. سعی شده در تفکیک و جانمایی واحدها به صورتی انجام گیرد که تمامی واحدها از دوضلع نور گرفته تا فضاها کیفیت نورگیری بهتری داشته باشند. طراحی 9 واحد که شامل یک سوییت 42متری، دو واحد 125متری و 6 واحد میانگین 73 arccell\_group · طراحی سالن ها به صورت بزرگ و یکپارچه با نور مستقیم از نما و قابلیت چیدمان منعطف و شیشه قدی سرتاسری و نورگیری از دو ضلع. - تراس ها به صورت قابل چیدمان به صورت سرتاسری طراحی شده است با دسترسی به سالن و آشپزخانه. توجه به ابعاد مناسب و معقول برای ستون ها و دهانه ها با توجه به سیستم سازه واقل ساختمان و هسته برشی مرکزی. -ساخت 913.96 مترمربع از 914 متر قابل ساخت که به انضمام 80 سانتیمتر کنسول مازاد، مساحت ساخت هر طبقه 931.57 مترمربع میشود. ell\_group S Unit = 124.74 m<sup>2</sup> (a) S Unit = 72.56 m<sup>2</sup> S Suite = 42.56 m<sup>2</sup> Housekeeping= 19.18 m<sup>2</sup> Corrdor, stair, elev = 171.32 m2 Total Area = 931.57m2(913+18) Residential Floors Plan 10 20