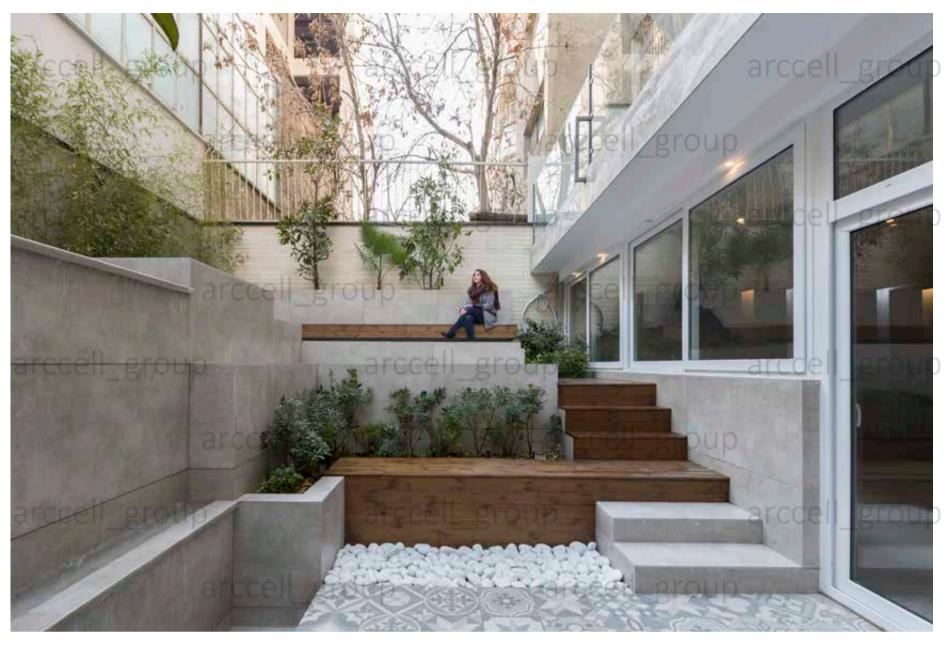

#### Ashkan Saadatabad Residential

Winter 2019 - Collaboration with MehraaStudio

arccell\_group

arccell\_group

arccell\_group

arccell\_group

arccell\_group

مقطع سه بعدی از فضای جنوبی ساختمان که بارکینگ در طبقه همکف، سالن اجتماعات در طبقه منفی یک، حیاط و فضای سیز پروژه به هماره نقاشی کشیده شده برای دید بهتر طبقات بایین تر مشاهده میشود. مقطع از فضای حیاط، فضاهای سبز و نورگیری برای سالن اجتماعات

arccell\_group arccell\_group

arccell\_group
Section Garden Space SC:1.50

3D Section Garden Space

arccell\_group

arccell\_group