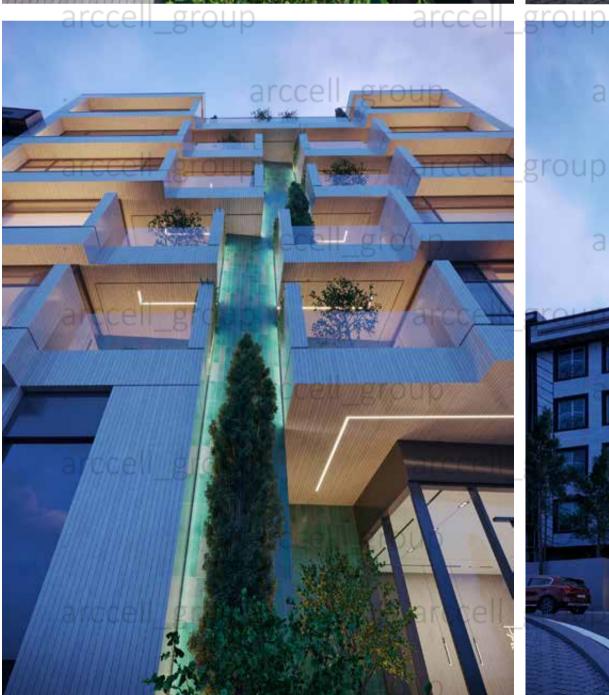

#### Hamoon Residential Tower

Autumn 2023

Area: 17365m<sup>2</sup> Location: Ajodaniyeh, Tehran

طراحی پیش ورودی برای واحد ها و کفش کن در ورودی، طراحی آشپزخانه در نزدیکی ورودی و دسترسی مناسب آن به سالن و اتاق ها. سعی شده در تفکیک و جانمایی واحدها به صورتی انجام گیرد که تمامی واحدها از دوضلع نور گرفته تا فضاها کیفیت نورگیری بهتری داشته باشند. طراحی 9 واحد که شامل یک سوییت 42متری، دو واحد 125متری و 6 واحد میانگین 73 arccell\_group · طراحی سالن ها به صورت بزرگ و یکپارچه با نور مستقیم از نما و قابلیت چیدمان منعطف و شیشه قدی سرتاسری و نورگیری از دو ضلع. - تراس ها به صورت قابل چیدمان به صورت سرتاسری طراحی شده است با دسترسی به سالن و آشپزخانه. توجه به ابعاد مناسب و معقول برای ستون ها و دهانه ها با توجه به سیستم سازه واقل ساختمان و هسته برشی مرکزی. -ساخت 913.96 مترمربع از 914 متر قابل ساخت که به انضمام 80 سانتیمتر کنسول مازاد، مساحت ساخت هر طبقه 931.57 مترمربع میشود. ell\_group S Unit = 124.74 m<sup>2</sup> (a) S Unit = 72.56 m<sup>2</sup> S Suite = 42.56 m<sup>2</sup> Housekeeping= 19.18 m<sup>2</sup> Corrdor, stair, elev = 171.32 m2 Total Area = 931.57m2(913+18) Residential Floors Plan 10 20