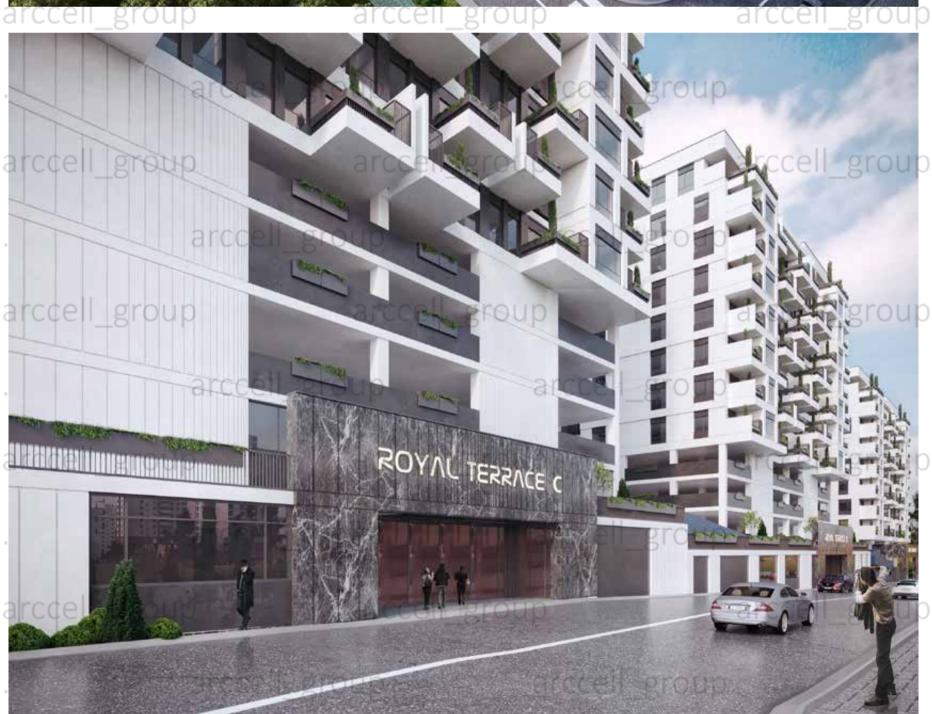

## Royal Terrace Complex

Spring 2023

Area: 48000m<sup>2</sup> Location: Roudehen