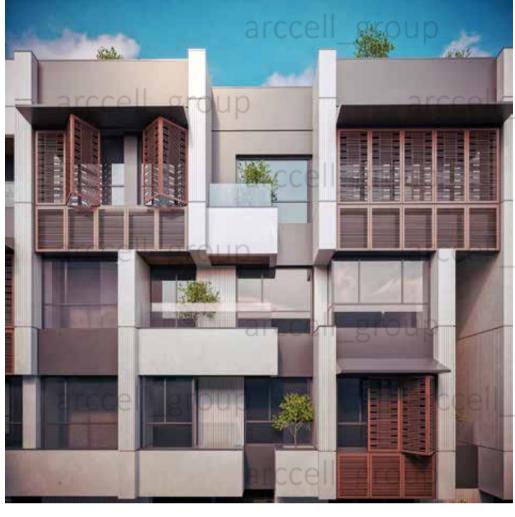

#### Atrisa Residential

winter 2023

Area: 1040m² Location: Bushehr

arccell\_group

arccell\_group

arccell\_group

arccell\_group

arccell\_group