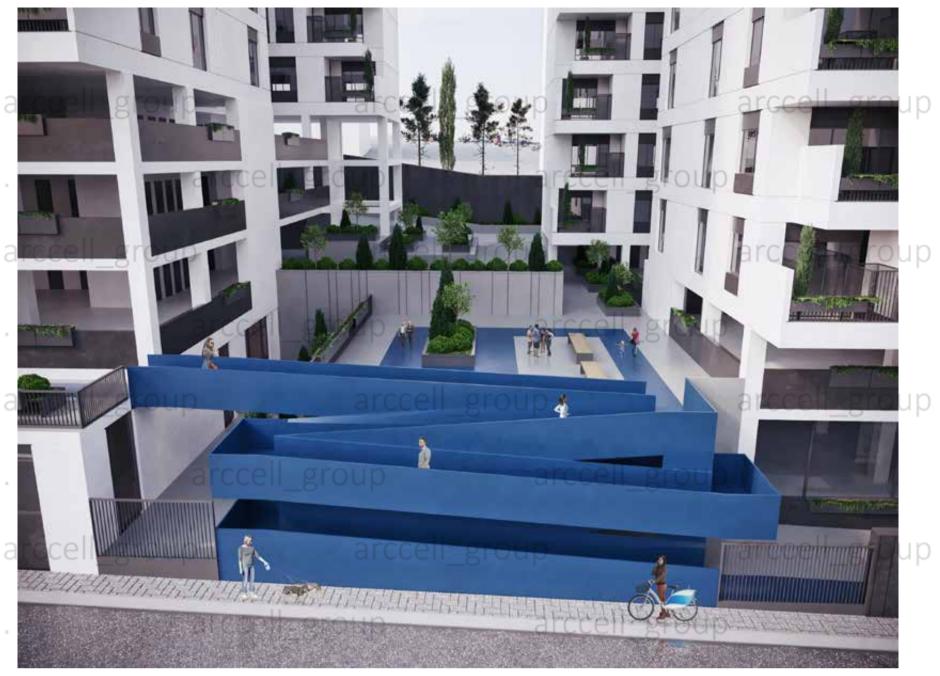

## Royal Terrace Complex

Spring 2023

Area: 48000m<sup>2</sup> Location: Roudehen