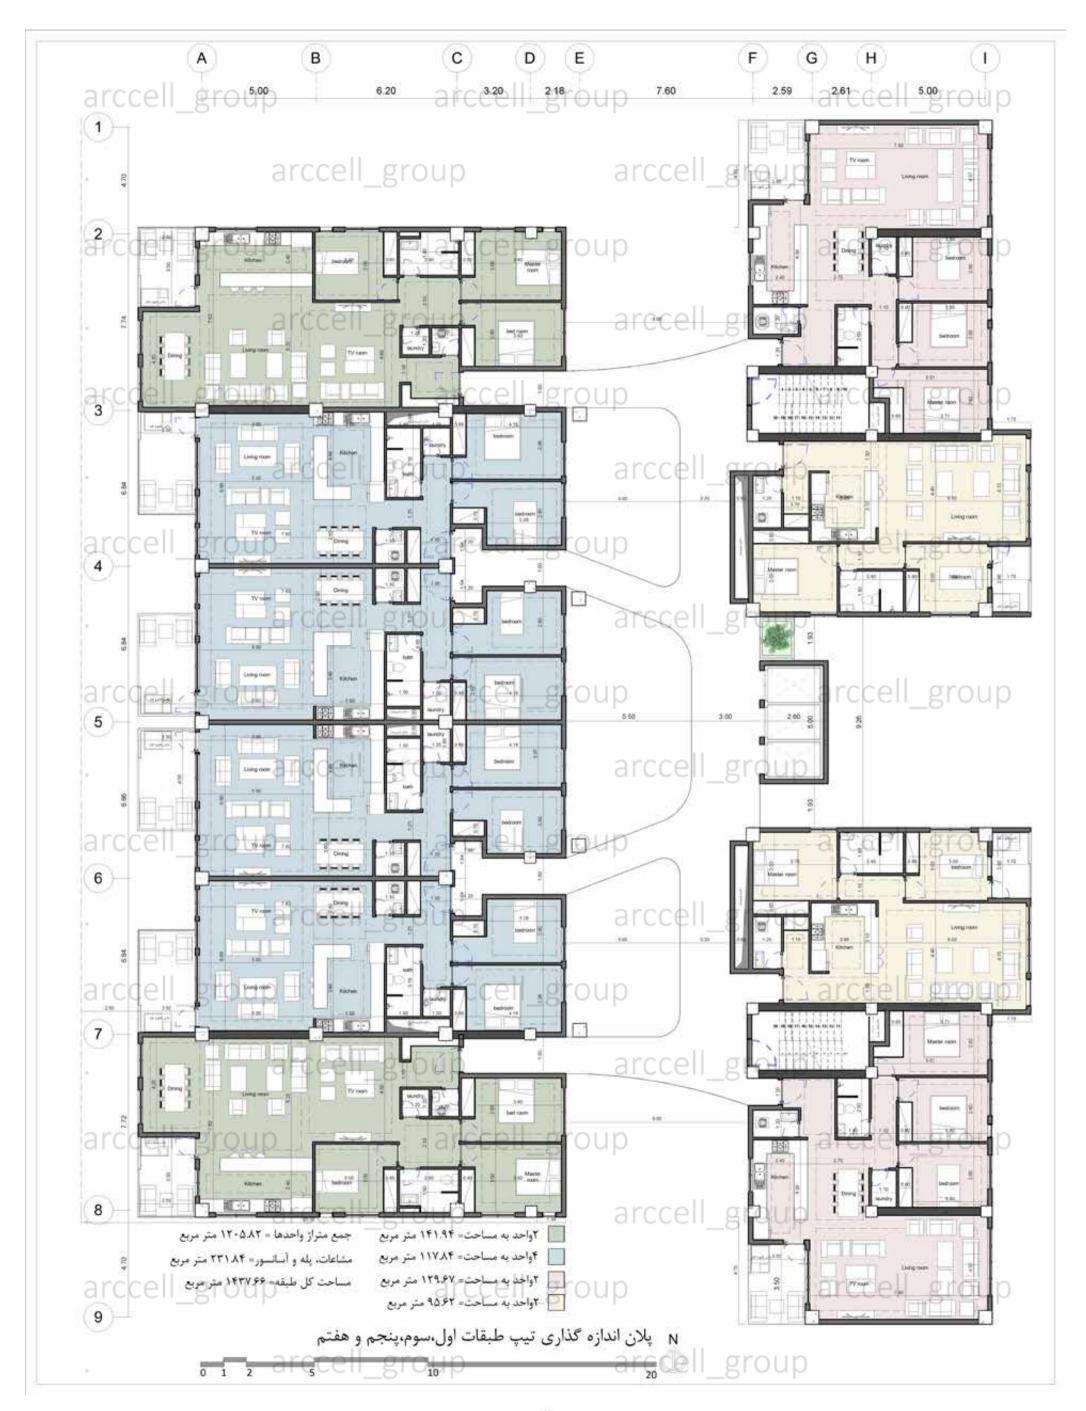

## Royal Terrace Complex

Spring 2023

Area: 48000m<sup>2</sup> Location: Roudehen