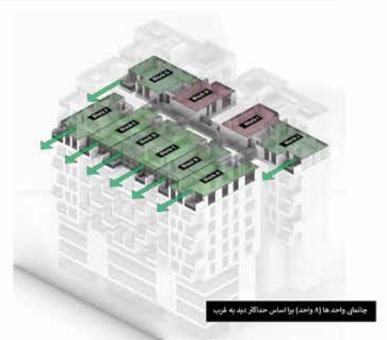

#### Hamoon Residential Tower

Autumn 2023

Area: 17365m<sup>2</sup> Location: Ajodaniyeh, Tehran

طراحی پیش ورودی برای واحد ها و کفش کن در ورودی، طراحی آشپزخانه در نزدیکی ورودی و دسترسی مناسب آن به سالن و اتاق ها. سعی شده در تفکیک و جانمایی واحدها به صورتی انجام گیرد که تمامی واحدها از دوضلع نور گرفته تا فضاها کیفیت نورگیری بهتری داشته باشند. طراحی 9 واحد که شامل یک سوییت 42متری، دو واحد 125متری و 6 واحد میانگین 73 arccell\_group · طراحی سالن ها به صورت بزرگ و یکپارچه با نور مستقیم از نما و قابلیت چیدمان منعطف و شیشه قدی سرتاسری و نورگیری از دو ضلع. - تراس ها به صورت قابل چیدمان به صورت سرتاسری طراحی شده است با دسترسی به سالن و آشپزخانه. توجه به ابعاد مناسب و معقول برای ستون ها و دهانه ها با توجه به سیستم سازه واقل ساختمان و هسته برشی مرکزی. -ساخت 913.96 مترمربع از 914 متر قابل ساخت که به انضمام 80 سانتیمتر کنسول مازاد، مساحت ساخت هر طبقه 931.57 مترمربع میشود. ell\_group S Unit = 124.74 m<sup>2</sup> (a) S Unit = 72.56 m<sup>2</sup> S Suite = 42.56 m<sup>2</sup> Housekeeping= 19.18 m<sup>2</sup> Corrdor, stair, elev = 171.32 m2 Total Area = 931.57m2(913+18) Residential Floors Plan 10 20