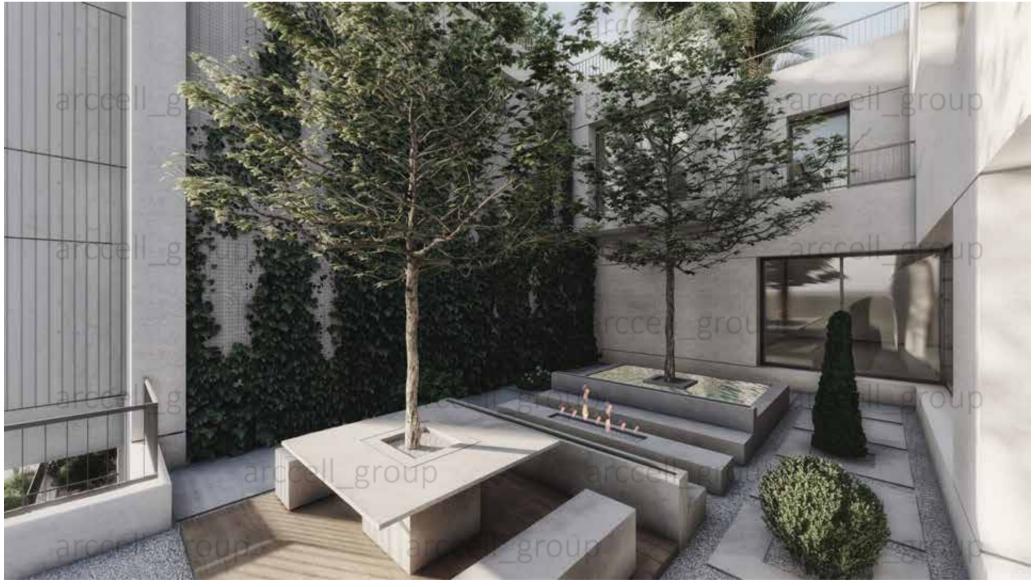

#### Hamoon Residential Tower

Autumn 2023

Area: 17365m<sup>2</sup> Location: Ajodaniyeh, Tehran

طراحی پیش ورودی برای واحد ها و کفش کن در ورودی، طراحی آشپزخانه در نزدیکی ورودی و دسترسی مناسب آن به سالن و اتاق ها. سعی شده در تفکیک و جانمایی واحدها به صورتی انجام گیرد که تمامی واحدها از دوضلع نور گرفته تا فضاها کیفیت نورگیری بهتری داشته باشند. طراحی 9 واحد که شامل یک سوییت 42متری، دو واحد 125متری و 6 واحد میانگین 73 arccell\_group · طراحی سالن ها به صورت بزرگ و یکپارچه با نور مستقیم از نما و قابلیت چیدمان منعطف و شیشه قدی سرتاسری و نورگیری از دو ضلع. - تراس ها به صورت قابل چیدمان به صورت سرتاسری طراحی شده است با دسترسی به سالن و آشپزخانه. توجه به ابعاد مناسب و معقول برای ستون ها و دهانه ها با توجه به سیستم سازه واقل ساختمان و هسته برشی مرکزی. -ساخت 913.96 مترمربع از 914 متر قابل ساخت که به انضمام 80 سانتیمتر کنسول مازاد، مساحت ساخت هر طبقه 931.57 مترمربع میشود. ell\_group S Unit = 124.74 m<sup>2</sup> (a) S Unit = 72.56 m<sup>2</sup> S Suite = 42.56 m<sup>2</sup> Housekeeping= 19.18 m<sup>2</sup> Corrdor, stair, elev = 171.32 m2 Total Area = 931.57m2(913+18) Residential Floors Plan 10 20