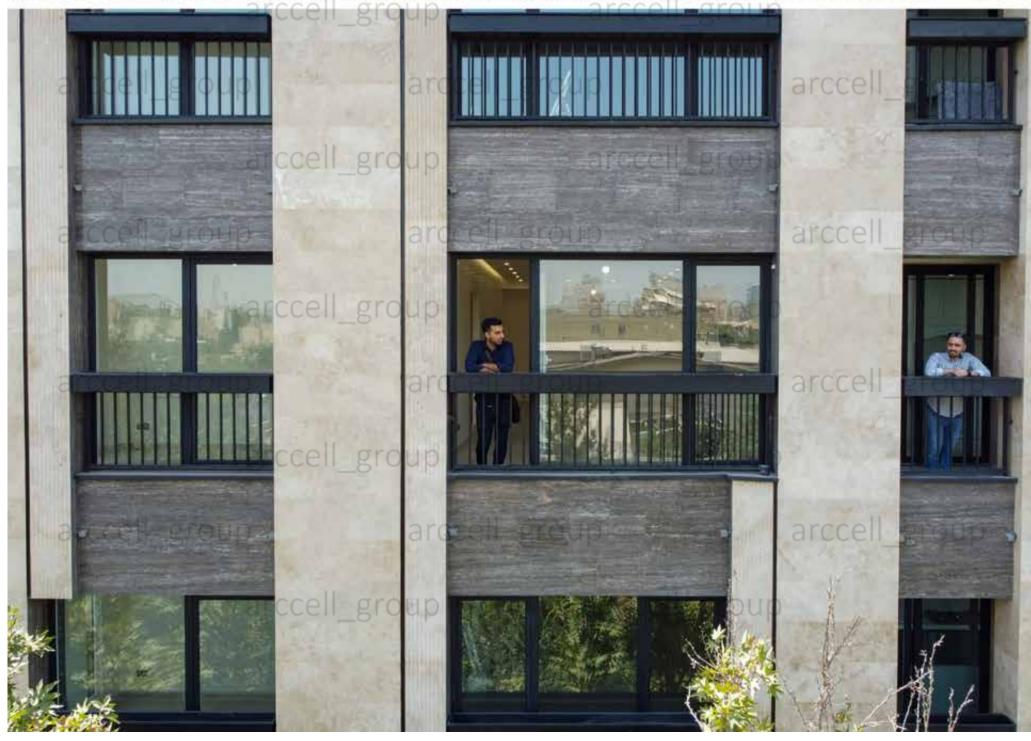

#### Hamoon Residential Tower

Autumn 2023

Area: 17365m<sup>2</sup> Location: Ajodaniyeh, Tehran

طراحی پیش ورودی برای واحد ها و کفش کن در ورودی، طراحی آشپزخانه در نزدیکی ورودی و دسترسی مناسب آن به سالن و اتاق ها. سعی شده در تفکیک و جانمایی واحدها به صورتی انجام گیرد که تمامی واحدها از دوضلع نور گرفته تا فضاها کیفیت نورگیری بهتری داشته باشند. طراحی 9 واحد که شامل یک سوییت 42متری، دو واحد 125متری و 6 واحد میانگین 73 arccell\_group · طراحی سالن ها به صورت بزرگ و یکپارچه با نور مستقیم از نما و قابلیت چیدمان منعطف و شیشه قدی سرتاسری و نورگیری از دو ضلع. - تراس ها به صورت قابل چیدمان به صورت سرتاسری طراحی شده است با دسترسی به سالن و آشپزخانه. توجه به ابعاد مناسب و معقول برای ستون ها و دهانه ها با توجه به سیستم سازه واقل ساختمان و هسته برشی مرکزی. -ساخت 913.96 مترمربع از 914 متر قابل ساخت که به انضمام 80 سانتیمتر کنسول مازاد، مساحت ساخت هر طبقه 931.57 مترمربع میشود. ell\_group S Unit = 124.74 m<sup>2</sup> (a) S Unit = 72.56 m<sup>2</sup> S Suite = 42.56 m<sup>2</sup> Housekeeping= 19.18 m<sup>2</sup> Corrdor, stair, elev = 171.32 m2 Total Area = 931.57m2(913+18) Residential Floors Plan 10 20