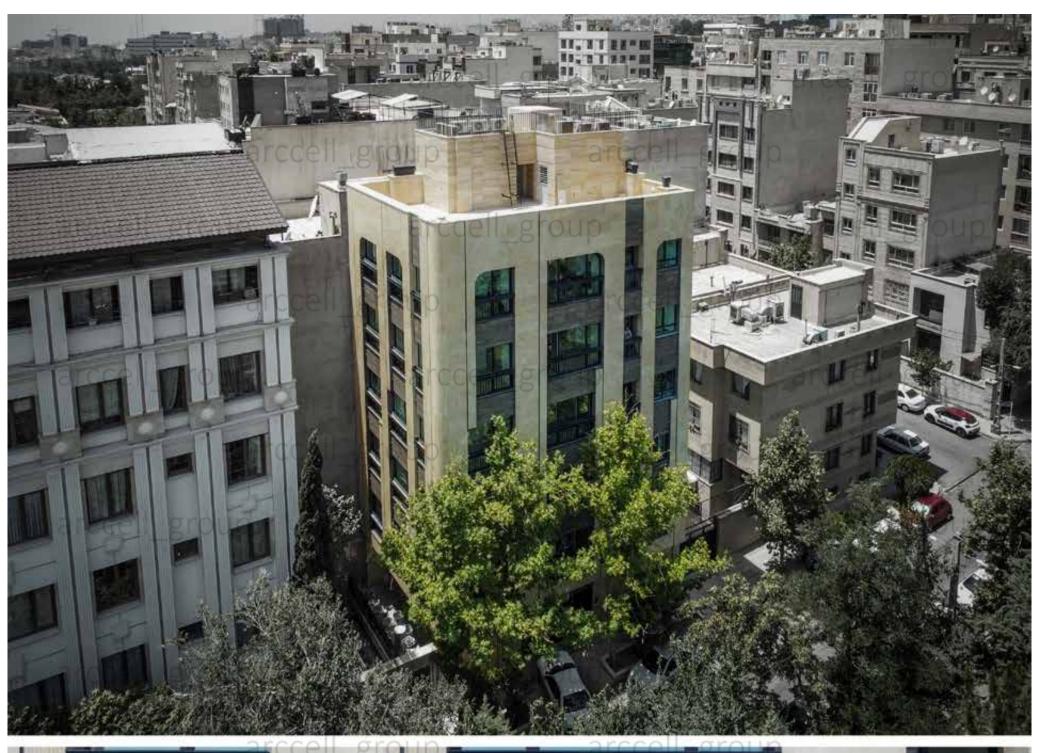

#### Hamoon Residential Tower

Autumn 2023

Area: 17365m<sup>2</sup> Location: Ajodaniyeh, Tehran

طراحی پیش ورودی برای واحد ها و کفش کن در ورودی، طراحی آشپزخانه در نزدیکی ورودی و دسترسی مناسب آن به سالن و اتاق ها. سعی شده در تفکیک و جانمایی واحدها به صورتی انجام گیرد که تمامی واحدها از دوضلع نور گرفته تا فضاها کیفیت نورگیری بهتری داشته باشند. طراحی 9 واحد که شامل یک سوییت 42متری، دو واحد 125متری و 6 واحد میانگین 73 arccell\_group · طراحی سالن ها به صورت بزرگ و یکپارچه با نور مستقیم از نما و قابلیت چیدمان منعطف و شیشه قدی سرتاسری و نورگیری از دو ضلع. - تراس ها به صورت قابل چیدمان به صورت سرتاسری طراحی شده است با دسترسی به سالن و آشپزخانه. توجه به ابعاد مناسب و معقول برای ستون ها و دهانه ها با توجه به سیستم سازه واقل ساختمان و هسته برشی مرکزی. -ساخت 913.96 مترمربع از 914 متر قابل ساخت که به انضمام 80 سانتیمتر کنسول مازاد، مساحت ساخت هر طبقه 931.57 مترمربع میشود. ell\_group S Unit = 124.74 m<sup>2</sup> (a) S Unit = 72.56 m<sup>2</sup> S Suite = 42.56 m<sup>2</sup> Housekeeping= 19.18 m<sup>2</sup> Corrdor, stair, elev = 171.32 m2 Total Area = 931.57m2(913+18) Residential Floors Plan 10 20