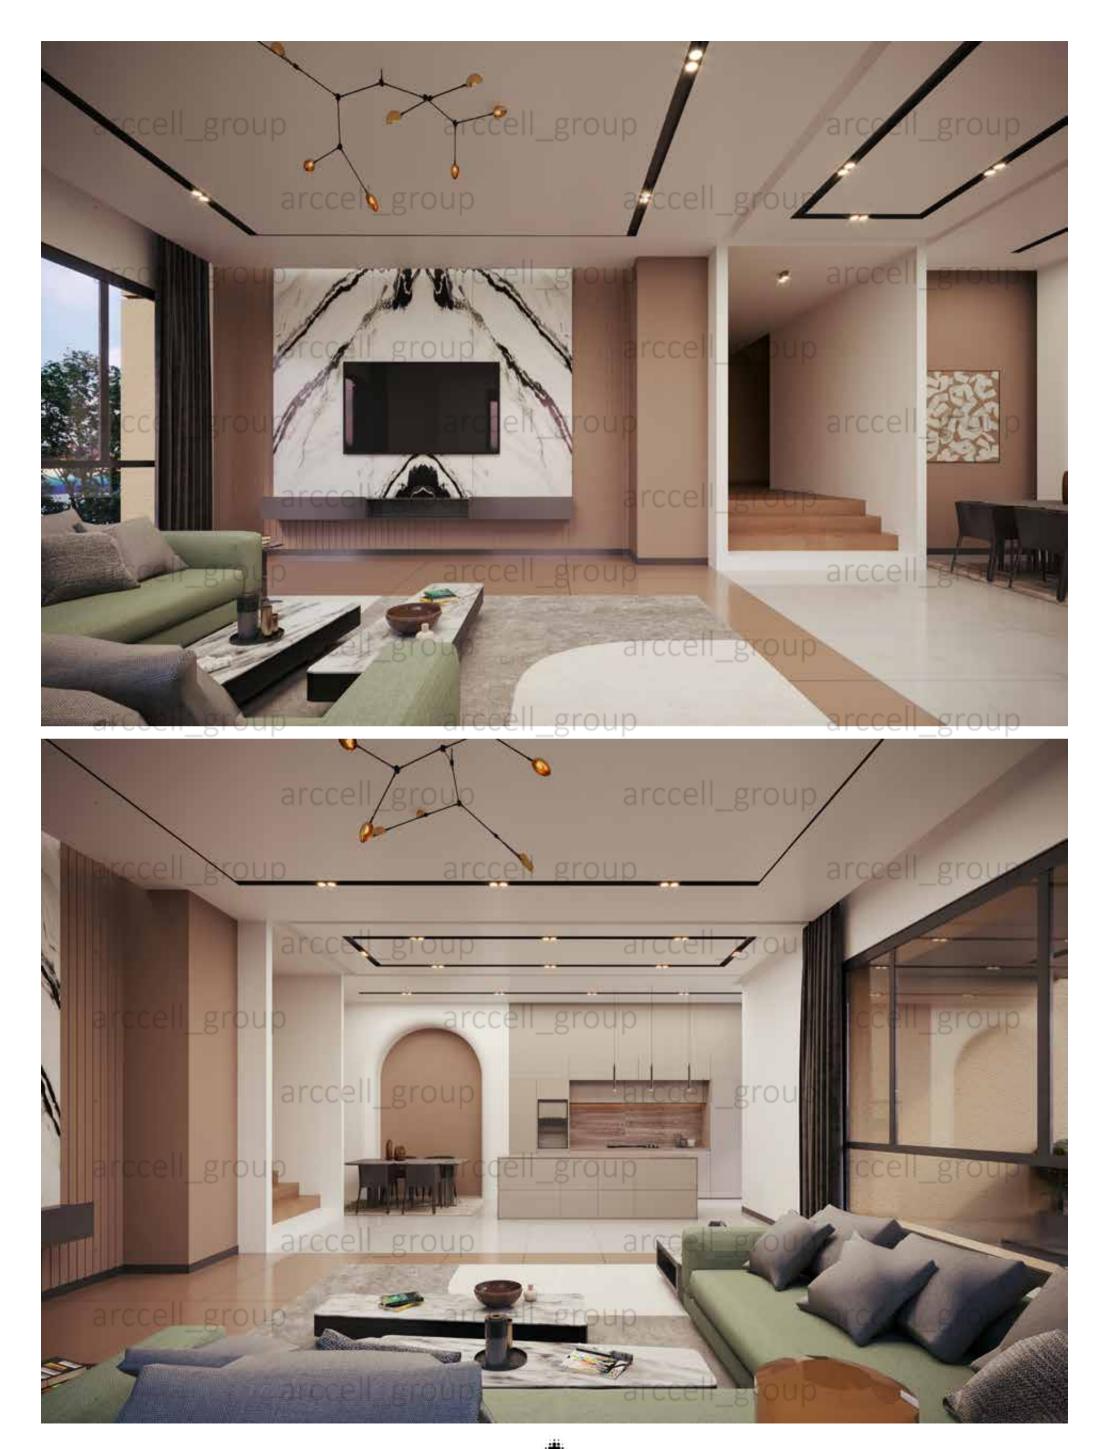

#### Atrisa Residential

winter 2023

Area: 1040m² Location: Bushehr

arccell\_group

arccell\_group

arccell\_group

arccell\_group

arccell\_group