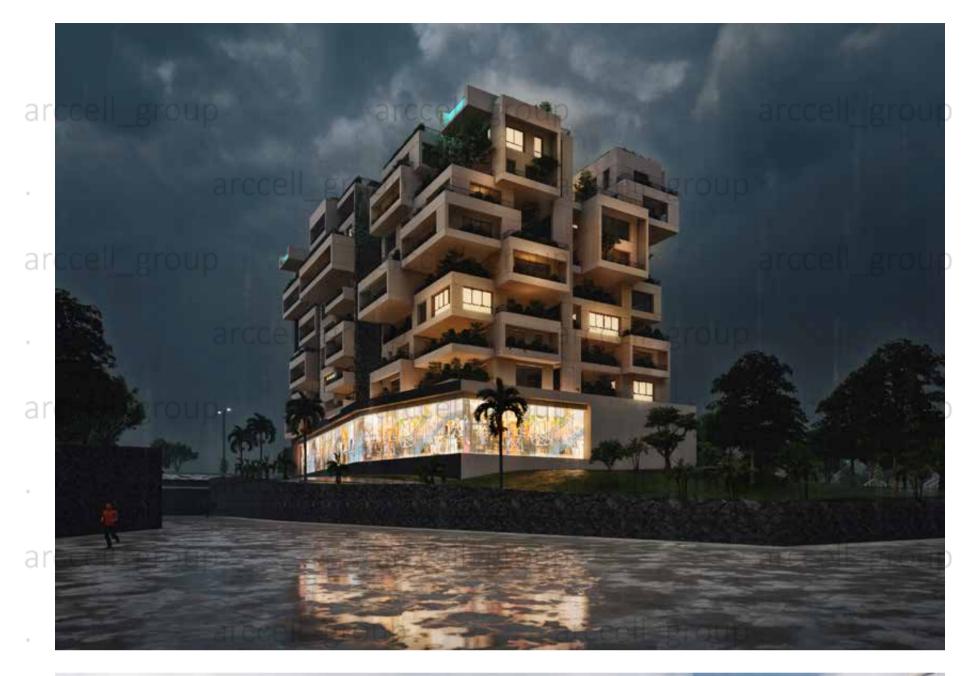

#### Hamoon Residential Tower

Autumn 2023

Area: 17365m<sup>2</sup> Location: Ajodaniyeh, Tehran

طراحی پیش ورودی برای واحد ها و کفش کن در ورودی، طراحی آشپزخانه در نزدیکی ورودی و دسترسی مناسب آن به سالن و اتاق ها. سعی شده در تفکیک و جانمایی واحدها به صورتی انجام گیرد که تمامی واحدها از دوضلع نور گرفته تا فضاها کیفیت نورگیری بهتری داشته باشند. طراحی 9 واحد که شامل یک سوییت 42متری، دو واحد 125متری و 6 واحد میانگین 73 arccell\_group · طراحی سالن ها به صورت بزرگ و یکپارچه با نور مستقیم از نما و قابلیت چیدمان منعطف و شیشه قدی سرتاسری و نورگیری از دو ضلع. - تراس ها به صورت قابل چیدمان به صورت سرتاسری طراحی شده است با دسترسی به سالن و آشپزخانه. توجه به ابعاد مناسب و معقول برای ستون ها و دهانه ها با توجه به سیستم سازه واقل ساختمان و هسته برشی مرکزی. -ساخت 913.96 مترمربع از 914 متر قابل ساخت که به انضمام 80 سانتیمتر کنسول مازاد، مساحت ساخت هر طبقه 931.57 مترمربع میشود. ell\_group S Unit = 124.74 m<sup>2</sup> (a) S Unit = 72.56 m<sup>2</sup> S Suite = 42.56 m<sup>2</sup> Housekeeping= 19.18 m<sup>2</sup> Corrdor, stair, elev = 171.32 m2 Total Area = 931.57m2(913+18) Residential Floors Plan 10 20