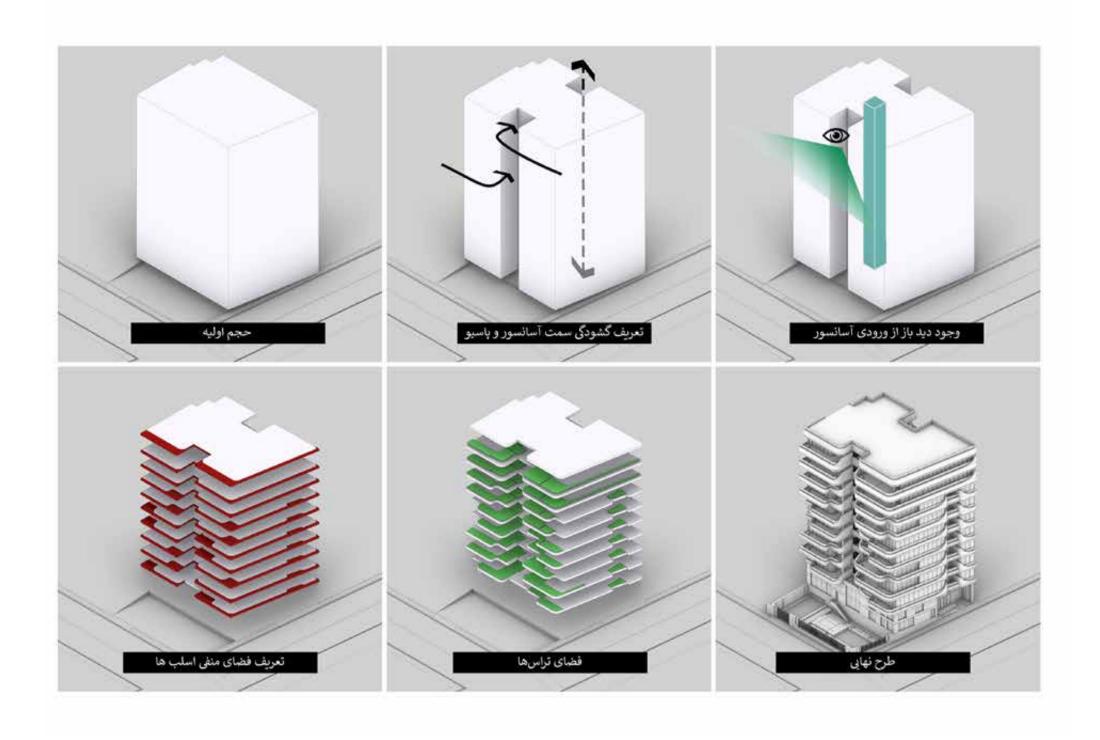

#### Hamoon Residential Tower

Autumn 2023

Area: 17365m<sup>2</sup> Location: Ajodaniyeh, Tehran

طراحی پیش ورودی برای واحد ها و کفش کن در ورودی، طراحی آشپزخانه در نزدیکی ورودی و دسترسی مناسب آن به سالن و اتاق ها. سعی شده در تفکیک و جانمایی واحدها به صورتی انجام گیرد که تمامی واحدها از دوضلع نور گرفته تا فضاها کیفیت نورگیری بهتری داشته باشند. طراحی 9 واحد که شامل یک سوییت 42متری، دو واحد 125متری و 6 واحد میانگین 73 arccell\_group · طراحی سالن ها به صورت بزرگ و یکپارچه با نور مستقیم از نما و قابلیت چیدمان منعطف و شیشه قدی سرتاسری و نورگیری از دو ضلع. - تراس ها به صورت قابل چیدمان به صورت سرتاسری طراحی شده است با دسترسی به سالن و آشپزخانه. توجه به ابعاد مناسب و معقول برای ستون ها و دهانه ها با توجه به سیستم سازه واقل ساختمان و هسته برشی مرکزی. -ساخت 913.96 مترمربع از 914 متر قابل ساخت که به انضمام 80 سانتیمتر کنسول مازاد، مساحت ساخت هر طبقه 931.57 مترمربع میشود. ell\_group S Unit = 124.74 m<sup>2</sup> (a) S Unit = 72.56 m<sup>2</sup> S Suite = 42.56 m<sup>2</sup> Housekeeping= 19.18 m<sup>2</sup> Corrdor, stair, elev = 171.32 m2 Total Area = 931.57m2(913+18) Residential Floors Plan 10 20