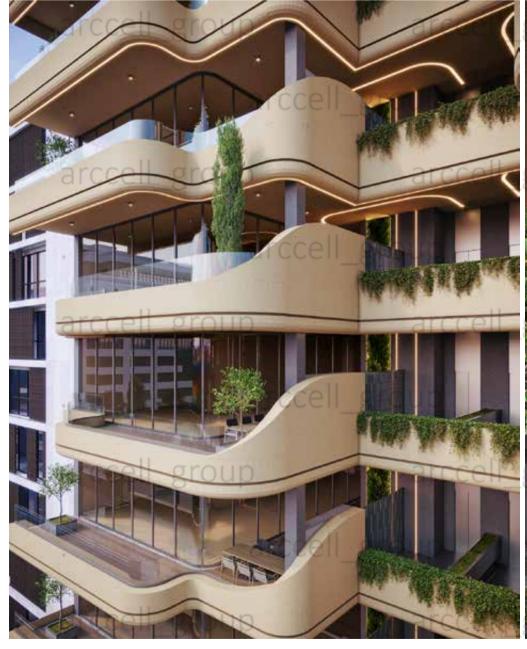

#### Hamoon Residential Tower

Autumn 2023

Area: 17365m<sup>2</sup> Location: Ajodaniyeh, Tehran

طراحی پیش ورودی برای واحد ها و کفش کن در ورودی، طراحی آشپزخانه در نزدیکی ورودی و دسترسی مناسب آن به سالن و اتاق ها. سعی شده در تفکیک و جانمایی واحدها به صورتی انجام گیرد که تمامی واحدها از دوضلع نور گرفته تا فضاها کیفیت نورگیری بهتری داشته باشند. طراحی 9 واحد که شامل یک سوییت 42متری، دو واحد 125متری و 6 واحد میانگین 73 arccell\_group · طراحی سالن ها به صورت بزرگ و یکپارچه با نور مستقیم از نما و قابلیت چیدمان منعطف و شیشه قدی سرتاسری و نورگیری از دو ضلع. - تراس ها به صورت قابل چیدمان به صورت سرتاسری طراحی شده است با دسترسی به سالن و آشپزخانه. توجه به ابعاد مناسب و معقول برای ستون ها و دهانه ها با توجه به سیستم سازه واقل ساختمان و هسته برشی مرکزی. -ساخت 913.96 مترمربع از 914 متر قابل ساخت که به انضمام 80 سانتیمتر کنسول مازاد، مساحت ساخت هر طبقه 931.57 مترمربع میشود. ell\_group S Unit = 124.74 m<sup>2</sup> (a) S Unit = 72.56 m<sup>2</sup> S Suite = 42.56 m<sup>2</sup> Housekeeping= 19.18 m<sup>2</sup> Corrdor, stair, elev = 171.32 m2 Total Area = 931.57m2(913+18) Residential Floors Plan 10 20