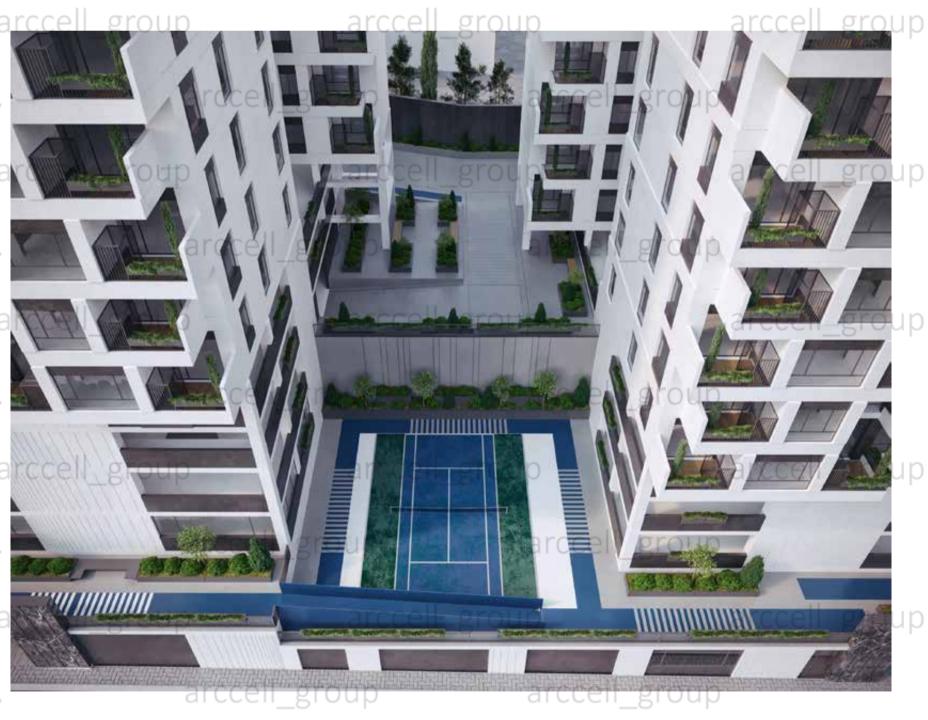

## Royal Terrace Complex

Spring 2023

Area: 48000m<sup>2</sup> Location: Roudehen