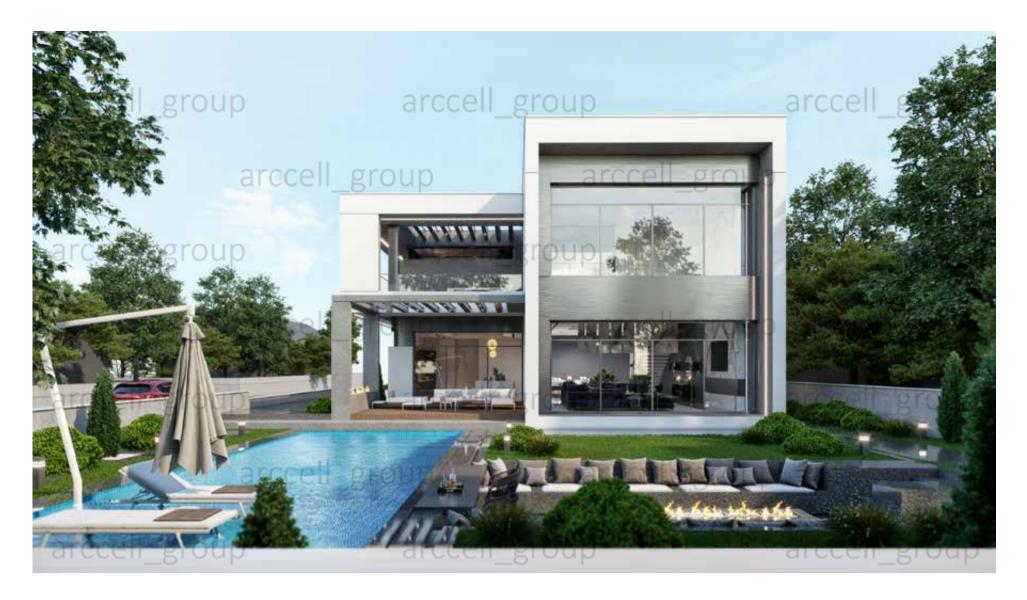

#### Atrisa Residential

winter 2023

Area: 1040m² Location: Bushehr

arccell\_group

arccell\_group

arccell\_group

arccell\_group

arccell\_group