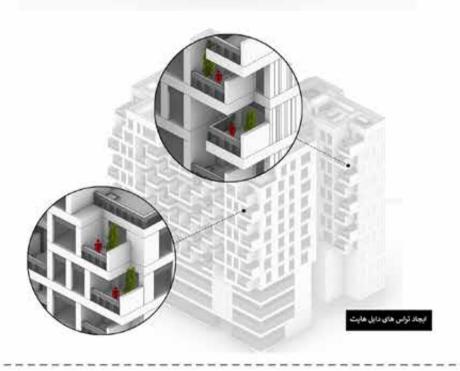

#### Hamoon Residential Tower

Autumn 2023

Area: 17365m<sup>2</sup> Location: Ajodaniyeh, Tehran

طراحی پیش ورودی برای واحد ها و کفش کن در ورودی، طراحی آشپزخانه در نزدیکی ورودی و دسترسی مناسب آن به سالن و اتاق ها. سعی شده در تفکیک و جانمایی واحدها به صورتی انجام گیرد که تمامی واحدها از دوضلع نور گرفته تا فضاها کیفیت نورگیری بهتری داشته باشند. طراحی 9 واحد که شامل یک سوییت 42متری، دو واحد 125متری و 6 واحد میانگین 73 arccell\_group · طراحی سالن ها به صورت بزرگ و یکپارچه با نور مستقیم از نما و قابلیت چیدمان منعطف و شیشه قدی سرتاسری و نورگیری از دو ضلع. - تراس ها به صورت قابل چیدمان به صورت سرتاسری طراحی شده است با دسترسی به سالن و آشپزخانه. توجه به ابعاد مناسب و معقول برای ستون ها و دهانه ها با توجه به سیستم سازه واقل ساختمان و هسته برشی مرکزی. -ساخت 913.96 مترمربع از 914 متر قابل ساخت که به انضمام 80 سانتیمتر کنسول مازاد، مساحت ساخت هر طبقه 931.57 مترمربع میشود. ell\_group S Unit = 124.74 m<sup>2</sup> (a) S Unit = 72.56 m<sup>2</sup> S Suite = 42.56 m<sup>2</sup> Housekeeping= 19.18 m<sup>2</sup> Corrdor, stair, elev = 171.32 m2 Total Area = 931.57m2(913+18) Residential Floors Plan 10 20