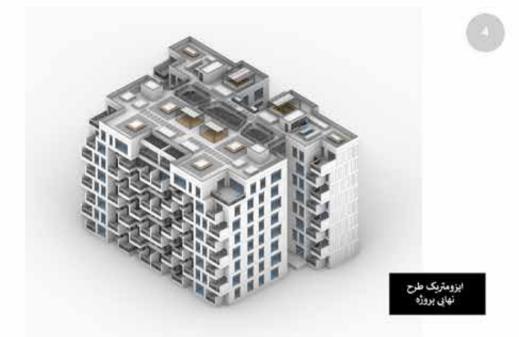

## Royal Terrace Complex

Spring 2023

Area: 48000m<sup>2</sup> Location: Roudehen