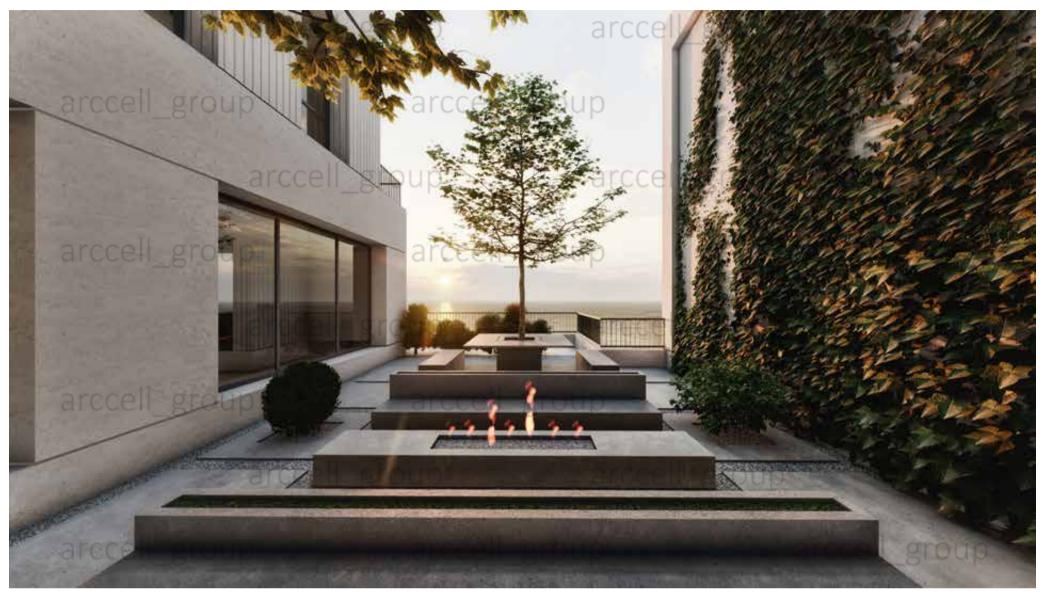

#### Hamoon Residential Tower

Autumn 2023

Area: 17365m<sup>2</sup> Location: Ajodaniyeh, Tehran

طراحی پیش ورودی برای واحد ها و کفش کن در ورودی، طراحی آشپزخانه در نزدیکی ورودی و دسترسی مناسب آن به سالن و اتاق ها. سعی شده در تفکیک و جانمایی واحدها به صورتی انجام گیرد که تمامی واحدها از دوضلع نور گرفته تا فضاها کیفیت نورگیری بهتری داشته باشند. طراحی 9 واحد که شامل یک سوییت 42متری، دو واحد 125متری و 6 واحد میانگین 73 arccell\_group · طراحی سالن ها به صورت بزرگ و یکپارچه با نور مستقیم از نما و قابلیت چیدمان منعطف و شیشه قدی سرتاسری و نورگیری از دو ضلع. - تراس ها به صورت قابل چیدمان به صورت سرتاسری طراحی شده است با دسترسی به سالن و آشپزخانه. توجه به ابعاد مناسب و معقول برای ستون ها و دهانه ها با توجه به سیستم سازه واقل ساختمان و هسته برشی مرکزی. -ساخت 913.96 مترمربع از 914 متر قابل ساخت که به انضمام 80 سانتیمتر کنسول مازاد، مساحت ساخت هر طبقه 931.57 مترمربع میشود. ell\_group S Unit = 124.74 m<sup>2</sup> (a) S Unit = 72.56 m<sup>2</sup> S Suite = 42.56 m<sup>2</sup> Housekeeping= 19.18 m<sup>2</sup> Corrdor, stair, elev = 171.32 m2 Total Area = 931.57m2(913+18) Residential Floors Plan 10 20