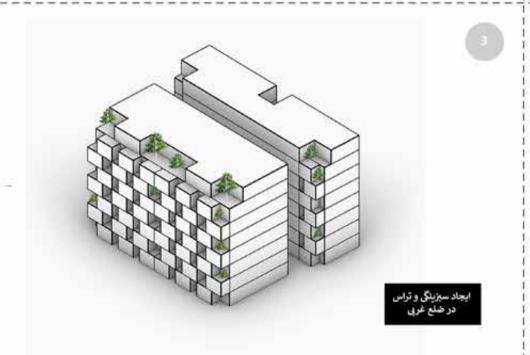

## Royal Terrace Complex

Spring 2023

Area: 48000m<sup>2</sup> Location: Roudehen