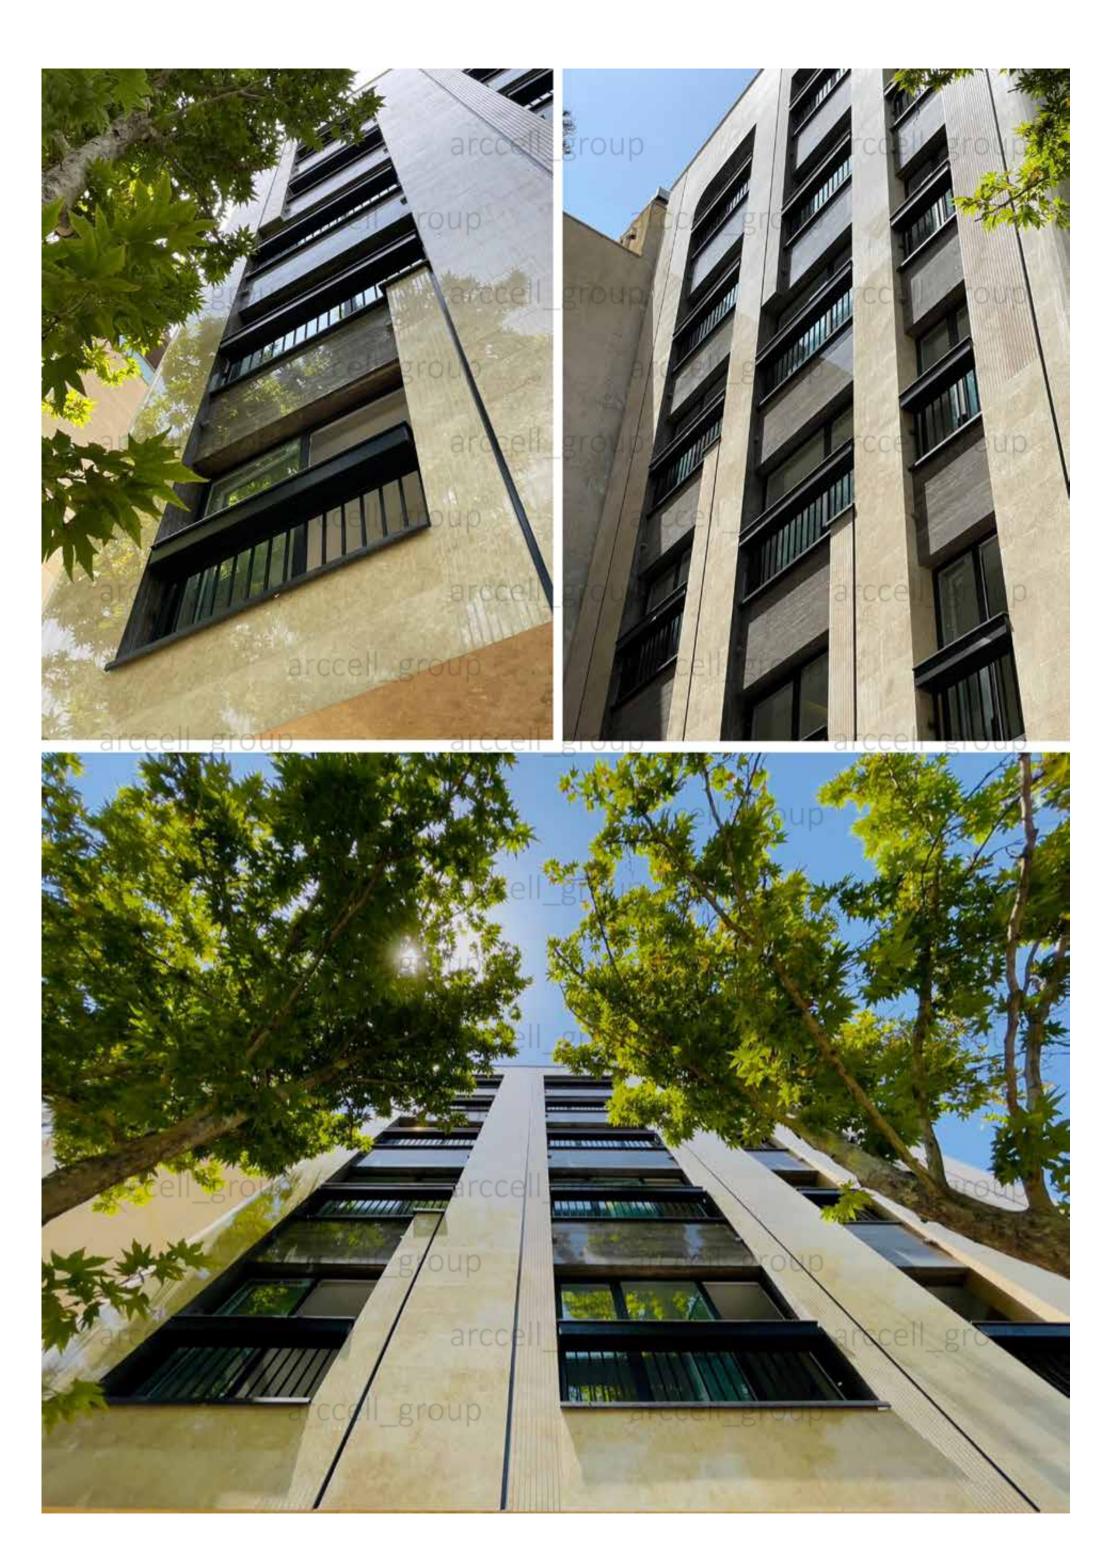

#### Hamoon Residential Tower

Autumn 2023

Area: 17365m<sup>2</sup> Location: Ajodaniyeh, Tehran

طراحی پیش ورودی برای واحد ها و کفش کن در ورودی، طراحی آشپزخانه در نزدیکی ورودی و دسترسی مناسب آن به سالن و اتاق ها. سعی شده در تفکیک و جانمایی واحدها به صورتی انجام گیرد که تمامی واحدها از دوضلع نور گرفته تا فضاها کیفیت نورگیری بهتری داشته باشند. طراحی 9 واحد که شامل یک سوییت 42متری، دو واحد 125متری و 6 واحد میانگین 73 arccell\_group · طراحی سالن ها به صورت بزرگ و یکپارچه با نور مستقیم از نما و قابلیت چیدمان منعطف و شیشه قدی سرتاسری و نورگیری از دو ضلع. - تراس ها به صورت قابل چیدمان به صورت سرتاسری طراحی شده است با دسترسی به سالن و آشپزخانه. توجه به ابعاد مناسب و معقول برای ستون ها و دهانه ها با توجه به سیستم سازه واقل ساختمان و هسته برشی مرکزی. -ساخت 913.96 مترمربع از 914 متر قابل ساخت که به انضمام 80 سانتیمتر کنسول مازاد، مساحت ساخت هر طبقه 931.57 مترمربع میشود. ell\_group S Unit = 124.74 m<sup>2</sup> (a) S Unit = 72.56 m<sup>2</sup> S Suite = 42.56 m<sup>2</sup> Housekeeping= 19.18 m<sup>2</sup> Corrdor, stair, elev = 171.32 m2 Total Area = 931.57m2(913+18) Residential Floors Plan 10 20