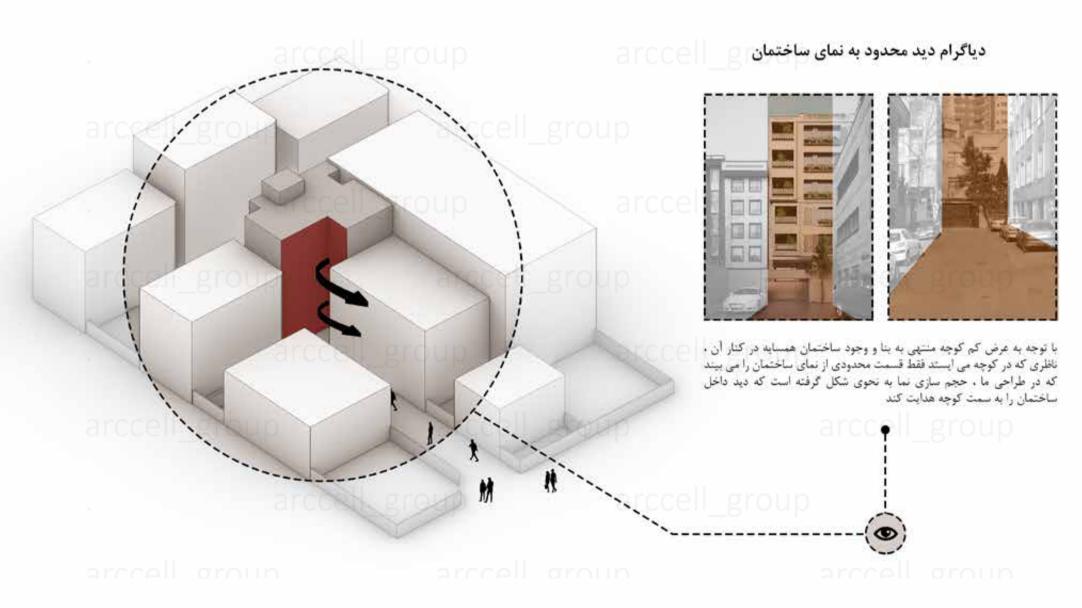

up

arccell\_group

مقطع سه بعدی از فضای جنوبی ساختمان که بارکینگ در طبقه همکف، سالن اجتماعات در طبقه منفی یک، حیاط و فضای سیز پروژه به هماره نقاشی کشیده شده برای دید بهتر طبقات بایین تر مشاهده میشود. مقطع از فضای حیاط، فضاهای سبز و نورگیری برای سالن اجتماعات

arccell\_group arccell\_group

arccell\_group
Section Garden Space SC:1.50

3D Section Garden Space

arccell\_group

arccell\_group



## Masiha Residential Complex

winter 2021 - Chalous



arccell\_group

arccell\_group

arccell\_group

arccell\_group

arccell\_group



















arccell\_group

arccell\_group







## Royal Terrace Complex

Spring 2023



Area: 48000m<sup>2</sup> Location: Roudehen











































#### Heravi Residential

winter 2022



Area:790m<sup>2</sup> Location: Heravi



















#### Hamoon Residential Tower

Autumn 2023



Area: 17365m<sup>2</sup> Location: Ajodaniyeh, Tehran







طراحی پیش ورودی برای واحد ها و کفش کن در ورودی، طراحی آشپزخانه در نزدیکی ورودی و دسترسی مناسب آن به سالن و اتاق ها. سعی شده در تفکیک و جانمایی واحدها به صورتی انجام گیرد که تمامی واحدها از دوضلع نور گرفته تا فضاها کیفیت نورگیری بهتری داشته باشند. طراحی 9 واحد که شامل یک سوییت 42متری، دو واحد 125متری و 6 واحد میانگین 73 arccell\_group · طراحی سالن ها به صورت بزرگ و یکپارچه با نور مستقیم از نما و قابلیت چیدمان منعطف و شیشه قدی سرتاسری و نورگیری از دو ضلع. - تراس ها به صورت قابل چیدمان به صورت سرتاسری طراحی شده است با دسترسی به سالن و آشپزخانه. توجه به ابعاد مناسب و معقول برای ستون ها و دهانه ها با توجه به سیستم سازه واقل ساختمان و هسته برشی مرکزی. -ساخت 913.96 مترمربع از 9