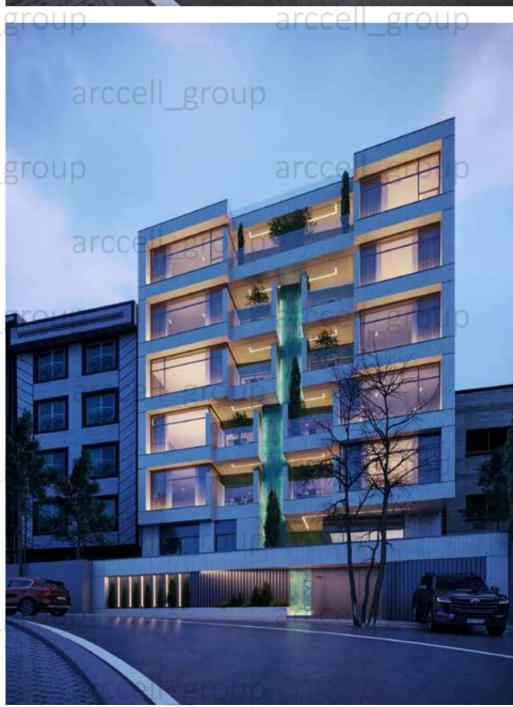

#### Hamoon Residential Tower

Autumn 2023

Area: 17365m<sup>2</sup> Location: Ajodaniyeh, Tehran

طراحی پیش ورودی برای واحد ها و کفش کن در ورودی، طراحی آشپزخانه در نزدیکی ورودی و دسترسی مناسب آن به سالن و اتاق ها. سعی شده در تفکیک و جانمایی واحدها به صورتی انجام گیرد که تمامی واحدها از دوضلع نور گرفته تا فضاها کیفیت نورگیری بهتری داشته باشند. طراحی 9 واحد که شامل یک سوییت 42متری، دو واحد 125متری و 6 واحد میانگین 73 arccell\_group · طراحی سالن ها به صورت بزرگ و یکپارچه با نور مستقیم از نما و قابلیت چیدمان منعطف و شیشه قدی سرتاسری و نورگیری از دو ضلع. - تراس ها به صورت قابل چیدمان به صورت سرتاسری طراحی شده است با دسترسی به سالن و آشپزخانه. توجه به ابعاد مناسب و معقول برای ستون ها و دهانه ها با توجه به سیستم سازه واقل ساختمان و هسته برشی مرکزی. -ساخت 913.96 مترمربع از 914 متر قابل ساخت که به انضمام 80 سانتیمتر کنسول مازاد، مساحت ساخت هر طبقه 931.57 مترمربع میشود. ell\_group S Unit = 124.74 m<sup>2</sup> (a) S Unit = 72.56 m<sup>2</sup> S Suite = 42.56 m<sup>2</sup> Housekeeping= 19.18 m<sup>2</sup> Corrdor, stair, elev = 171.32 m2 Total Area = 931.57m2(913+18) Residential Floors Plan 10 20