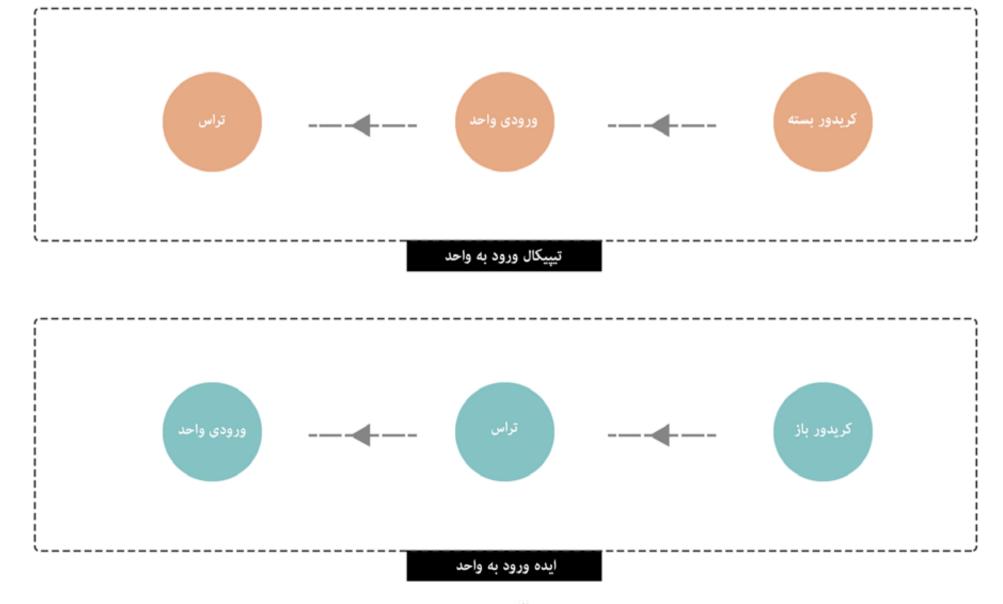

#### Hamoon Residential Tower

Autumn 2023

Area: 17365m<sup>2</sup> Location: Ajodaniyeh, Tehran

طراحی پیش ورودی برای واحد ها و کفش کن در ورودی، طراحی آشپزخانه در نزدیکی ورودی و دسترسی مناسب آن به سالن و اتاق ها. سعی شده در تفکیک و جانمایی واحدها به صورتی انجام گیرد که تمامی واحدها از دوضلع نور گرفته تا فضاها کیفیت نورگیری بهتری داشته باشند. طراحی 9 واحد که شامل یک سوییت 42متری، دو واحد 125متری و 6 واحد میانگین 73 arccell\_group · طراحی سالن ها به صورت بزرگ و یکپارچه با نور مستقیم از نما و قابلیت چیدمان منعطف و شیشه قدی سرتاسری و نورگیری از دو ضلع. - تراس ها به صورت قابل چیدمان به صورت سرتاسری طراحی شده است با دسترسی به سالن و آشپزخانه. توجه به ابعاد مناسب و معقول برای ستون ها و دهانه ها با توجه به سیستم سازه واقل ساختمان و هسته برشی مرکزی. -ساخت 913.96 مترمربع از 914 متر قابل ساخت که به انضمام 80 سانتیمتر کنسول مازاد، مساحت ساخت هر طبقه 931.57 مترمربع میشود. ell\_group S Unit = 124.74 m<sup>2</sup> (a) S Unit = 72.56 m<sup>2</sup> S Suite = 42.56 m<sup>2</sup> Housekeeping= 19.18 m<sup>2</sup> Corrdor, stair, elev = 171.32 m2 Total Area = 931.57m2(913+18) Residential Floors Plan 10 20