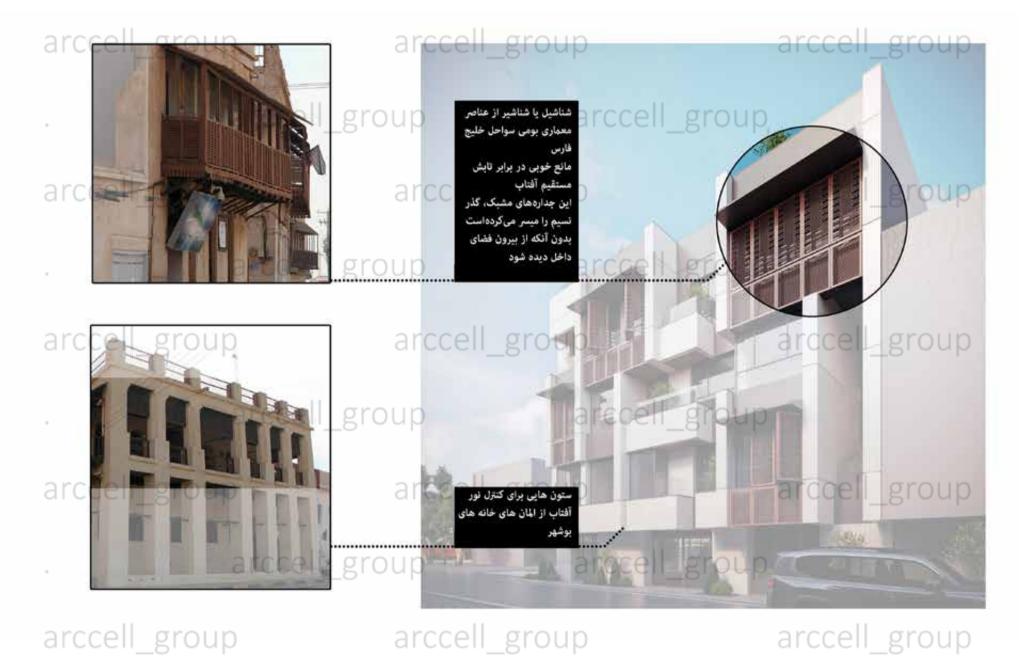

#### Atrisa Residential

winter 2023

Area: 1040m² Location: Bushehr

arccell\_group

arccell\_group

arccell\_group

arccell\_group

arccell\_group