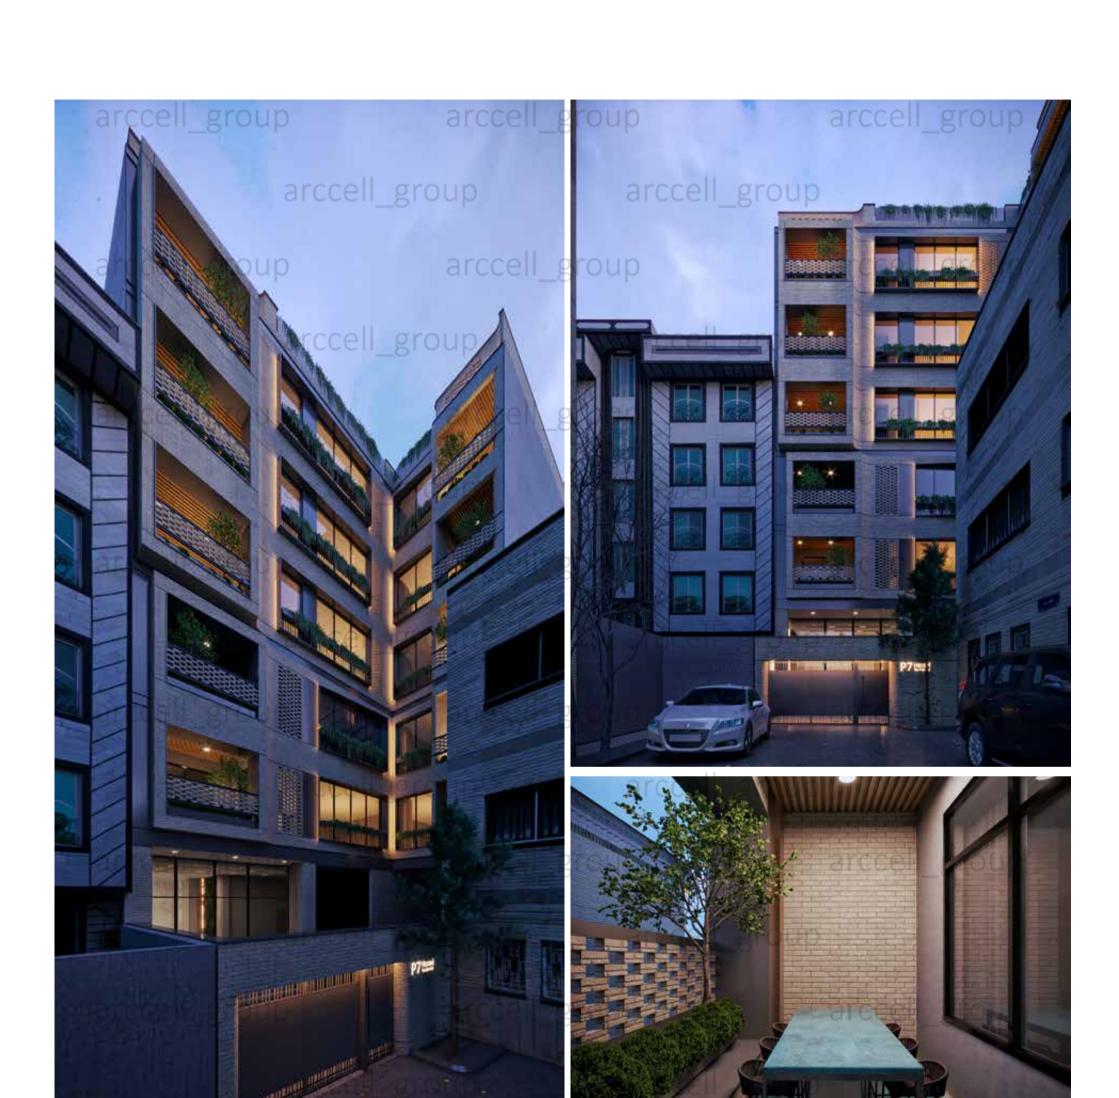

#### Hamoon Residential Tower

Autumn 2023

Area: 17365m<sup>2</sup> Location: Ajodaniyeh, Tehran

طراحی پیش ورودی برای واحد ها و کفش کن در ورودی، طراحی آشپزخانه در نزدیکی ورودی و دسترسی مناسب آن به سالن و اتاق ها. سعی شده در تفکیک و جانمایی واحدها به صورتی انجام گیرد که تمامی واحدها از دوضلع نور گرفته تا فضاها کیفیت نورگیری بهتری داشته باشند. طراحی 9 واحد که شامل یک سوییت 42متری، دو واحد 125متری و 6 واحد میانگین 73 arccell\_group · طراحی سالن ها به صورت بزرگ و یکپارچه با نور مستقیم از نما و قابلیت چیدمان منعطف و شیشه قدی سرتاسری و نورگیری از دو ضلع. - تراس ها به صورت قابل چیدمان به صورت سرتاسری طراحی شده است با دسترسی به سالن و آشپزخانه. توجه به ابعاد مناسب و معقول برای ستون ها و دهانه ها با توجه به سیستم سازه واقل ساختمان و هسته برشی مرکزی. -ساخت 913.96 مترمربع از 914 متر قابل ساخت که به انضمام 80 سانتیمتر کنسول مازاد، مساحت ساخت هر طبقه 931.57 مترمربع میشود. ell\_group S Unit = 124.74 m<sup>2</sup> (a) S Unit = 72.56 m<sup>2</sup> S Suite = 42.56 m<sup>2</sup> Housekeeping= 19.18 m<sup>2</sup> Corrdor, stair, elev = 171.32 m2 Total Area = 931.57m2(913+18) Residential Floors Plan 10 20