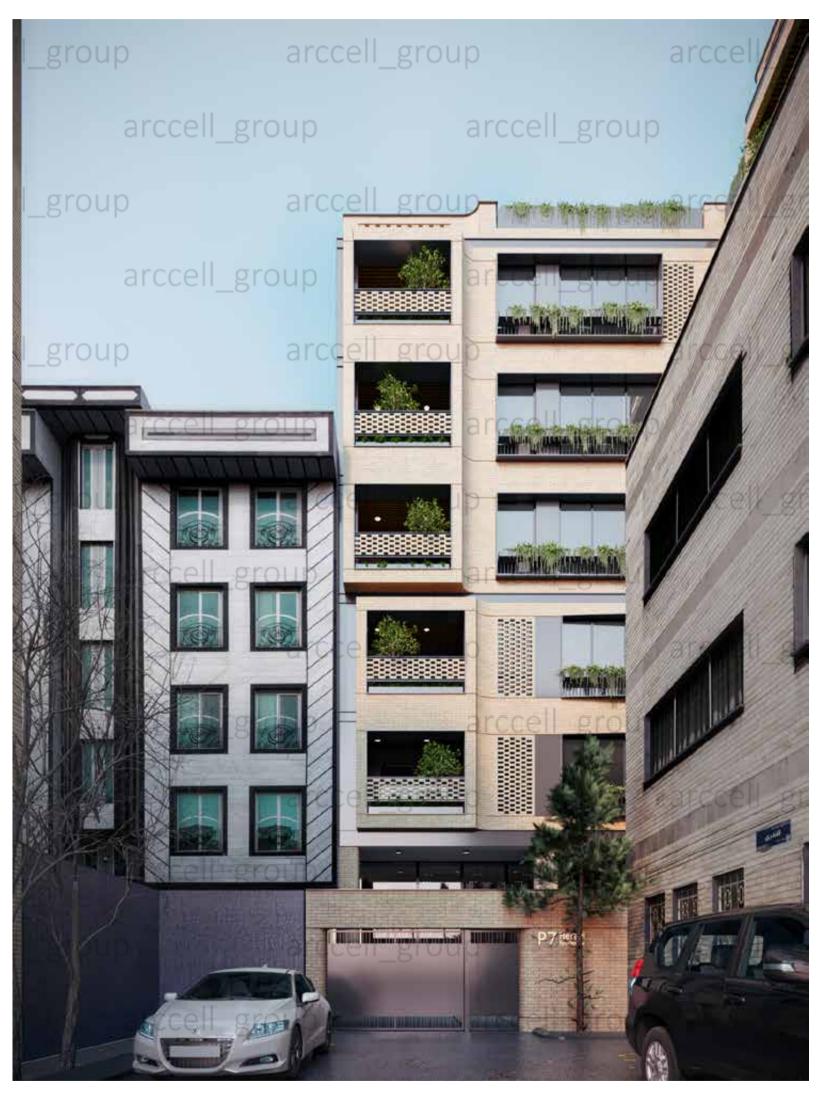

arccell\_group

arccell\_group



arccell\_group

arccell\_group

مقطع سه بعدی از فضای جنوبی ساختمان که بارکینگ در طبقه همکف، سالن اجتماعات در طبقه منفی یک، حیاط و فضای سیز پروژه به هماره نقاشی کشیده شده برای دید بهتر طبقات بایین تر مشاهده میشود. مقطع از فضای حیاط، فضاهای سبز و نورگیری برای سالن اجتماعات

arccell\_group arccell\_group

arccell\_group
Section Garden Space SC:1.50

3D Section Garden Space

arccell\_group

arccell\_group



## Masiha Residential Complex

winter 2021 - Chalous



arccell\_group

arccell\_group

arccell\_group

arccell\_group

arccell\_group



















arccell\_group

arccell\_group







## Royal Terrace Complex

Spring 2023



Area: 48000m<sup>2</sup> Location: Roudehen











































#### Heravi Residential

winter 2022



Area:790m<sup>2</sup> Location: Heravi



















#### Hamoon Residential Tower

Autumn 2023



Area: 17365m<sup>2</sup> Location: Ajodaniyeh, Tehran







طراحی پیش ورودی برای واحد ها و کفش کن در ورودی، طراحی آشپزخانه در نزدیکی ورودی و دسترسی مناسب آن به سالن و اتاق ها. سعی شده در تفکیک و جانمایی واحدها به صورتی انجام گیرد که تمامی واحدها از دوضلع نور گرفته تا فضاها کیفیت نورگیری بهتری داشته باشند. طراحی 9 واحد که شامل یک سوییت 42متری، دو واحد 125متری و 6 واحد میانگین 73 arccell\_group · طراحی سالن ها به صورت بزرگ و یکپارچه با نور مستقیم از نما و قابلیت چیدمان منعطف و شیشه قدی سرتاسری و نورگیری از دو ضلع. - تراس ها به صورت قابل چیدمان به صورت سرتاسری طراحی شده است با دسترسی به سالن و آشپزخانه. توجه به ابعاد مناسب و معقول برای ستون ها و دهانه ها با توجه به سیستم سازه واقل ساختما