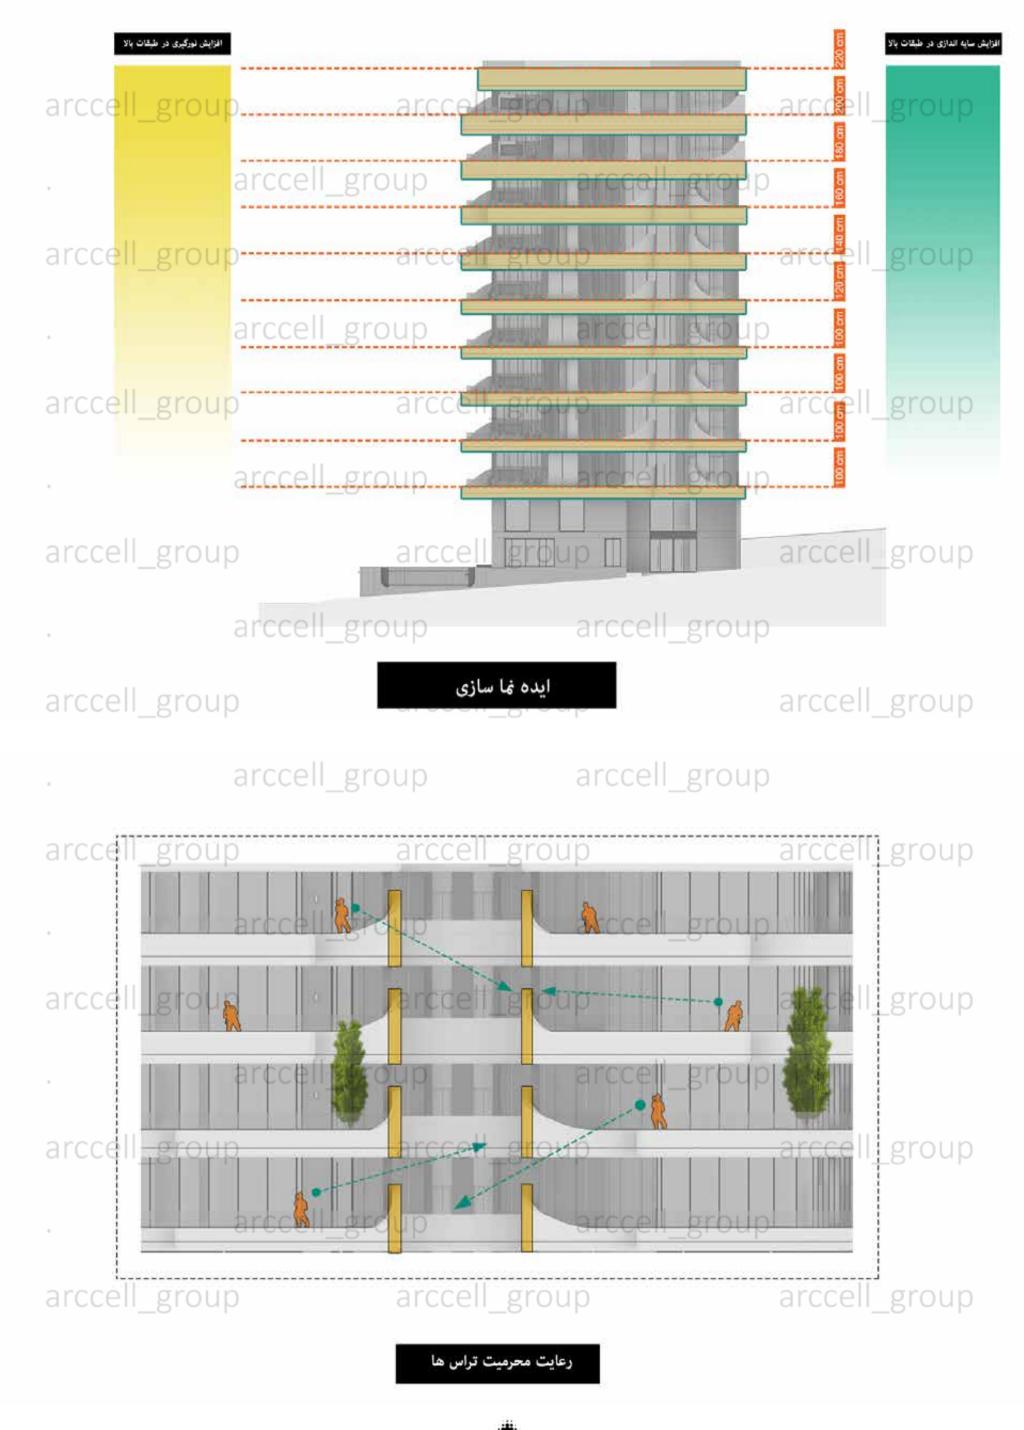

#### Hamoon Residential Tower

Autumn 2023

Area: 17365m<sup>2</sup> Location: Ajodaniyeh, Tehran

طراحی پیش ورودی برای واحد ها و کفش کن در ورودی، طراحی آشپزخانه در نزدیکی ورودی و دسترسی مناسب آن به سالن و اتاق ها. سعی شده در تفکیک و جانمایی واحدها به صورتی انجام گیرد که تمامی واحدها از دوضلع نور گرفته تا فضاها کیفیت نورگیری بهتری داشته باشند. طراحی 9 واحد که شامل یک سوییت 42متری، دو واحد 125متری و 6 واحد میانگین 73 arccell\_group · طراحی سالن ها به صورت بزرگ و یکپارچه با نور مستقیم از نما و قابلیت چیدمان منعطف و شیشه قدی سرتاسری و نورگیری از دو ضلع. - تراس ها به صورت قابل چیدمان به صورت سرتاسری طراحی شده است با دسترسی به سالن و آشپزخانه. توجه به ابعاد مناسب و معقول برای ستون ها و دهانه ها با توجه به سیستم سازه واقل ساختمان و هسته برشی مرکزی. -ساخت 913.96 مترمربع از 914 متر قابل ساخت که به انضمام 80 سانتیمتر کنسول مازاد، مساحت ساخت هر طبقه 931.57 مترمربع میشود. ell\_group S Unit = 124.74 m<sup>2</sup> (a) S Unit = 72.56 m<sup>2</sup> S Suite = 42.56 m<sup>2</sup> Housekeeping= 19.18 m<sup>2</sup> Corrdor, stair, elev = 171.32 m2 Total Area = 931.57m2(913+18) Residential Floors Plan 10 20