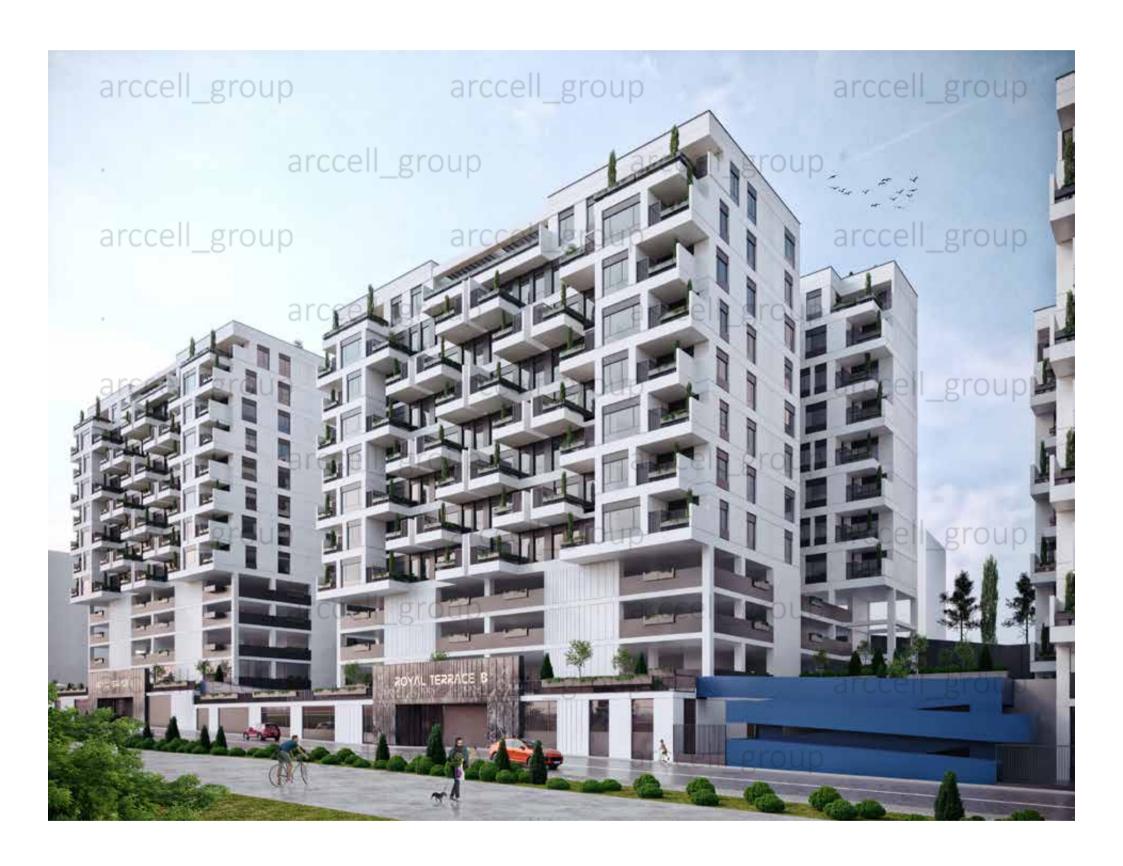

## Royal Terrace Complex

Spring 2023

Area: 48000m<sup>2</sup> Location: Roudehen