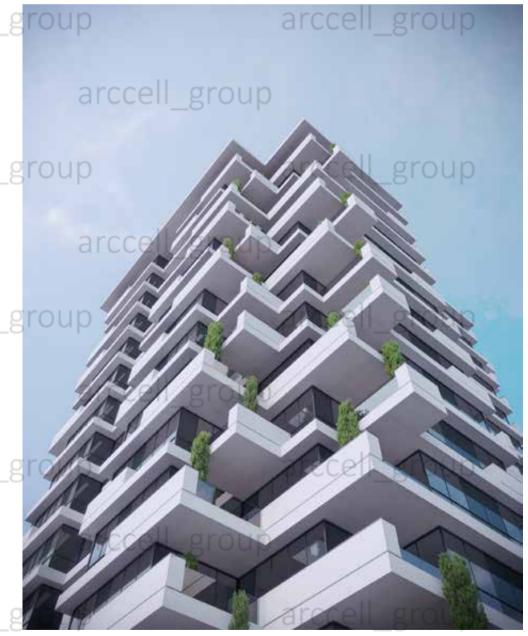

#### Hamoon Residential Tower

Autumn 2023

Area: 17365m<sup>2</sup> Location: Ajodaniyeh, Tehran

طراحی پیش ورودی برای واحد ها و کفش کن در ورودی، طراحی آشپزخانه در نزدیکی ورودی و دسترسی مناسب آن به سالن و اتاق ها. سعی شده در تفکیک و جانمایی واحدها به صورتی انجام گیرد که تمامی واحدها از دوضلع نور گرفته تا فضاها کیفیت نورگیری بهتری داشته باشند. طراحی 9 واحد که شامل یک سوییت 42متری، دو واحد 125متری و 6 واحد میانگین 73 arccell\_group · طراحی سالن ها به صورت بزرگ و یکپارچه با نور مستقیم از نما و قابلیت چیدمان منعطف و شیشه قدی سرتاسری و نورگیری از دو ضلع. - تراس ها به صورت قابل چیدمان به صورت سرتاسری طراحی شده است با دسترسی به سالن و آشپزخانه. توجه به ابعاد مناسب و معقول برای ستون ها و دهانه ها با توجه به سیستم سازه واقل ساختمان و هسته برشی مرکزی. -ساخت 913.96 مترمربع از 914 متر قابل ساخت که به انضمام 80 سانتیمتر کنسول مازاد، مساحت ساخت هر طبقه 931.57 مترمربع میشود. ell\_group S Unit = 124.74 m<sup>2</sup> (a) S Unit = 72.56 m<sup>2</sup> S Suite = 42.56 m<sup>2</sup> Housekeeping= 19.18 m<sup>2</sup> Corrdor, stair, elev = 171.32 m2 Total Area = 931.57m2(913+18) Residential Floors Plan 10 20