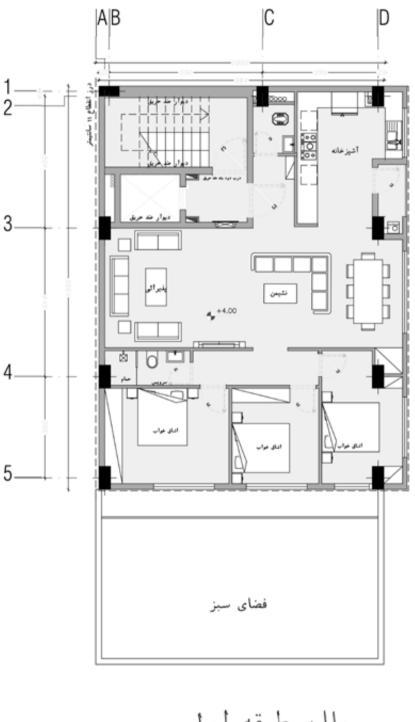

# Kharazm Residential Project

Kharazm, Shahrak Gharb





















پلان طبقه اول

Sc:1/100



#### Ashkan Saadatabad Residential

Winter 2019 - Collaboration with MehraaStudio

















arccell\_group

arccell\_group

arccell\_group



arccell\_group

arccell\_group

مقطع سه بعدی از فضای جنوبی ساختمان که بارکینگ در طبقه همکف، سالن اجتماعات در طبقه منفی یک، حیاط و فضای سیز پروژه به هماره نقاشی کشیده شده برای دید بهتر طبقات بایین تر مشاهده میشود. مقطع از فضای حیاط، فضاهای سبز و نورگیری برای سالن اجتماعات

arccell\_group arccell\_group

arccell\_group
Section Garden Space SC:1.50

3D Section Garden Space

arccell\_group

arccell\_group



## Masiha Residential Complex

winter 2021 - Chalous



arccell\_group

arccell\_group

arccell\_group

arccell\_group

arccell\_group



















arccell\_group

arccell\_group







## Royal Terrace Compl