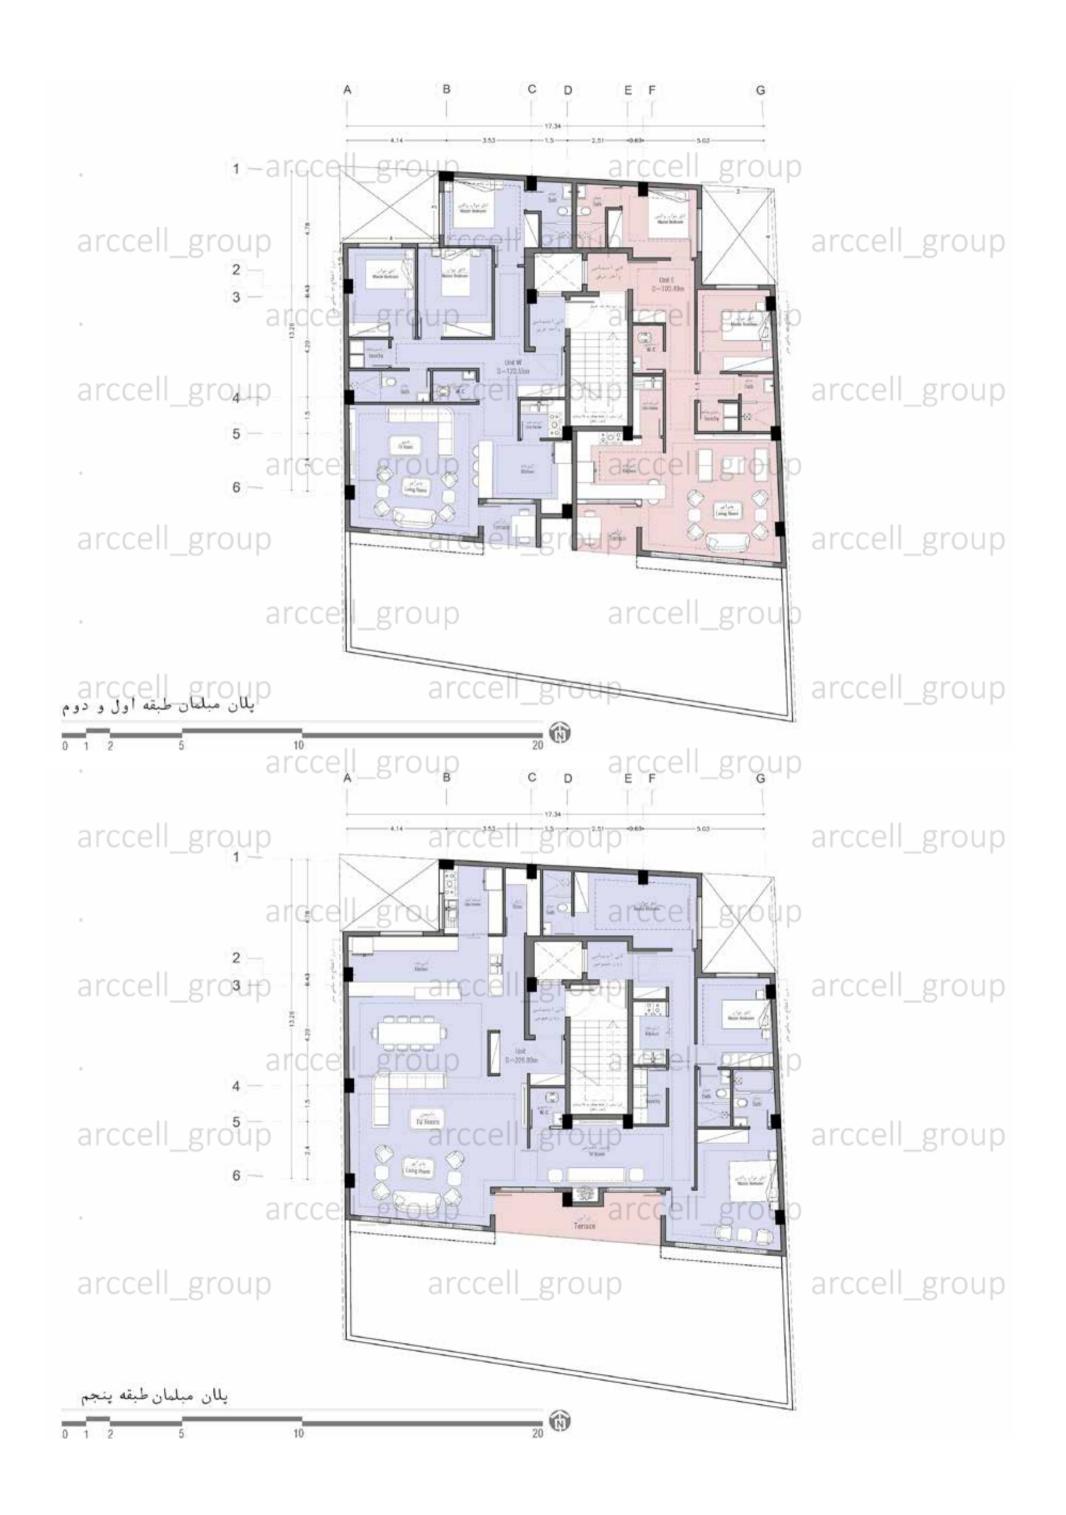

#### Hamoon Residential Tower

Autumn 2023

Area: 17365m<sup>2</sup> Location: Ajodaniyeh, Tehran

طراحی پیش ورودی برای واحد ها و کفش کن در ورودی، طراحی آشپزخانه در نزدیکی ورودی و دسترسی مناسب آن به سالن و اتاق ها. سعی شده در تفکیک و جانمایی واحدها به صورتی انجام گیرد که تمامی واحدها از دوضلع نور گرفته تا فضاها کیفیت نورگیری بهتری داشته باشند. طراحی 9 واحد که شامل یک سوییت 42متری، دو واحد 125متری و 6 واحد میانگین 73 arccell\_group · طراحی سالن ها به صورت بزرگ و یکپارچه با نور مستقیم از نما و قابلیت چیدمان منعطف و شیشه قدی سرتاسری و نورگیری از دو ضلع. - تراس ها به صورت قابل چیدمان به صورت سرتاسری طراحی شده است با دسترسی به سالن و آشپزخانه. توجه به ابعاد مناسب و معقول برای ستون ها و دهانه ها با توجه به سیستم سازه واقل ساختمان و هسته برشی مرکزی. -ساخت 913.96 مترمربع از 914 متر قابل ساخت که به انضمام 80 سانتیمتر کنسول مازاد، مساحت ساخت هر طبقه 931.57 مترمربع میشود. ell\_group S Unit = 124.74 m<sup>2</sup> (a) S Unit = 72.56 m<sup>2</sup> S Suite = 42.56 m<sup>2</sup> Housekeeping= 19.18 m<sup>2</sup> Corrdor, stair, elev = 171.32 m2 Total Area = 931.57m2(913+18) Residential Floors Plan 10 20