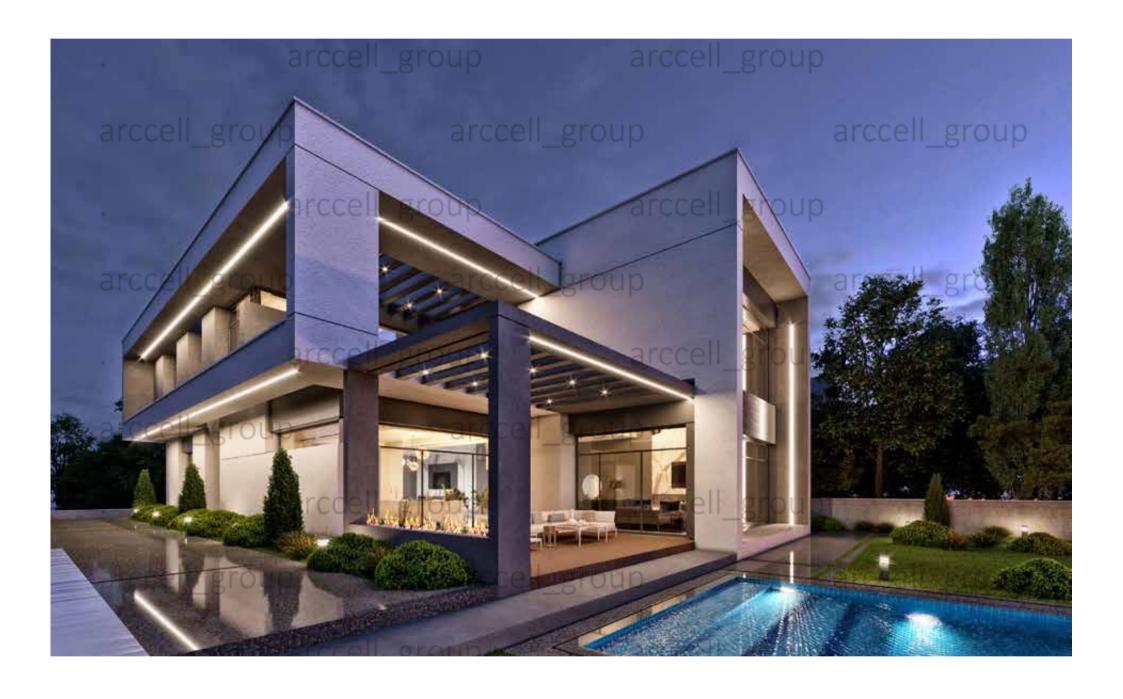

# Toranj Villa

Autumn 2021

Area: 220m<sup>2</sup>

Plan & Diagram

arccell\_group arccell\_group

Exterior

arccell\_group

arccell\_group

Exterior