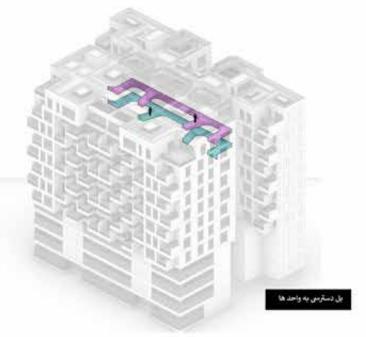

#### Hamoon Residential Tower

Autumn 2023

Area: 17365m<sup>2</sup> Location: Ajodaniyeh, Tehran

طراحی پیش ورودی برای واحد ها و کفش کن در ورودی، طراحی آشپزخانه در نزدیکی ورودی و دسترسی مناسب آن به سالن و اتاق ها. سعی شده در تفکیک و جانمایی واحدها به صورتی انجام گیرد که تمامی واحدها از دوضلع نور گرفته تا فضاها کیفیت نورگیری بهتری داشته باشند. طراحی 9 واحد که شامل یک سوییت 42متری، دو واحد 125متری و 6 واحد میانگین 73 arccell\_group · طراحی سالن ها به صورت بزرگ و یکپارچه با نور مستقیم از نما و قابلیت چیدمان منعطف و شیشه قدی سرتاسری و نورگیری از دو ضلع. - تراس ها به صورت قابل چیدمان به صورت سرتاسری طراحی شده است با دسترسی به سالن و آشپزخانه. توجه به ابعاد مناسب و معقول برای ستون ها و دهانه ها با توجه به سیستم سازه واقل ساختمان و هسته برشی مرکزی. -ساخت 913.96 مترمربع از 914 متر قابل ساخت که به انضمام 80 سانتیمتر کنسول مازاد، مساحت ساخت هر طبقه 931.57 مترمربع میشود. ell\_group S Unit = 124.74 m<sup>2</sup> (a) S Unit = 72.56 m<sup>2</sup> S Suite = 42.56 m<sup>2</sup> Housekeeping= 19.18 m<sup>2</sup> Corrdor, stair, elev = 171.32 m2 Total Area = 931.57m2(913+18) Residential Floors Plan 10 20