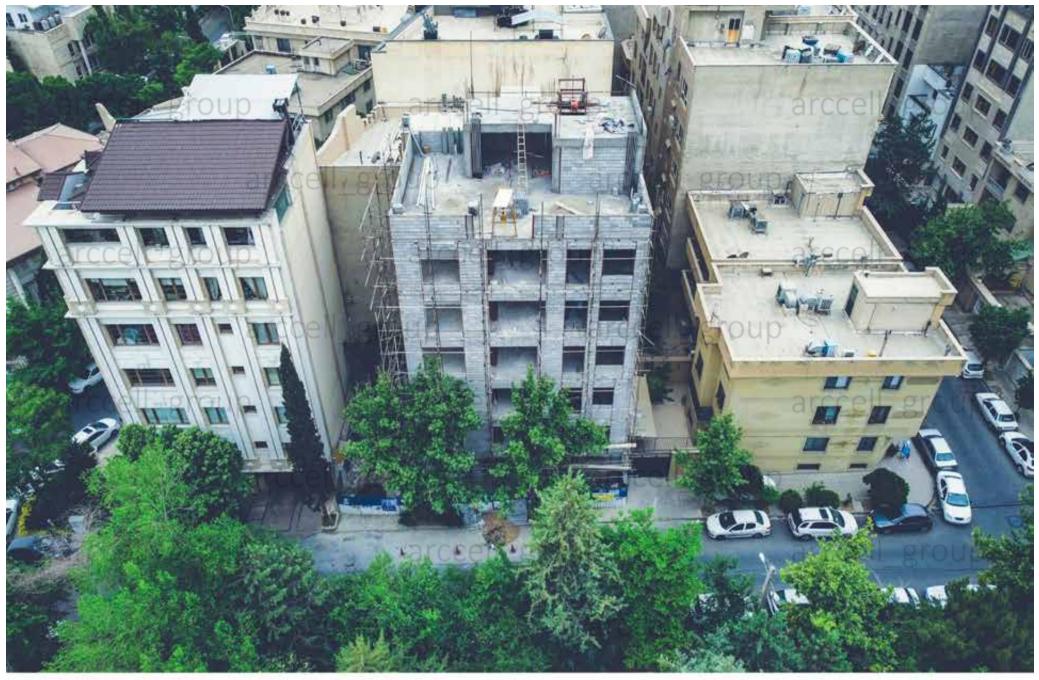

### Chenaran Residential

Autumn 2023

Area: 4420m² Location: Niyavaran, Tehran

arccell\_group

arccell\_group