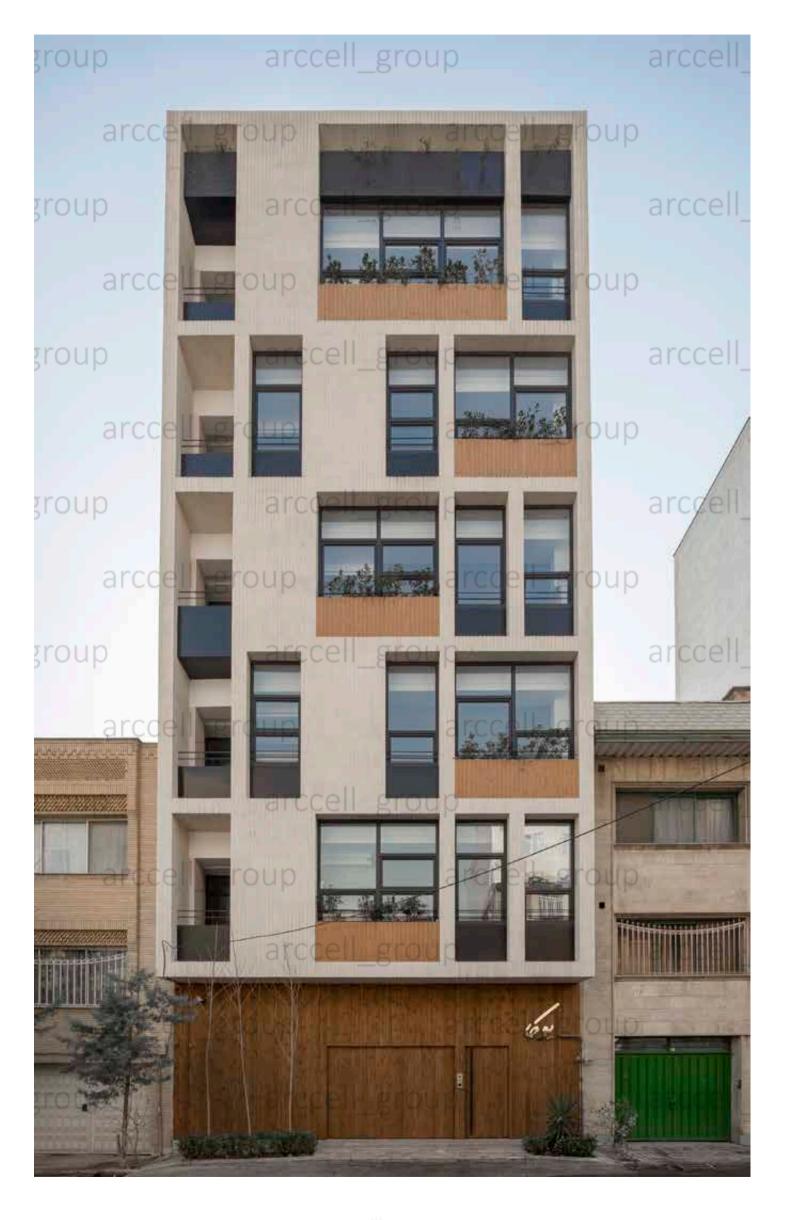

#### Hamoon Residential Tower

Autumn 2023

Area: 17365m<sup>2</sup> Location: Ajodaniyeh, Tehran

طراحی پیش ورودی برای واحد ها و کفش کن در ورودی، طراحی آشپزخانه در نزدیکی ورودی و دسترسی مناسب آن به سالن و اتاق ها. سعی شده در تفکیک و جانمایی واحدها به صورتی انجام گیرد که تمامی واحدها از دوضلع نور گرفته تا فضاها کیفیت نورگیری بهتری داشته باشند. طراحی 9 واحد که شامل یک سوییت 42متری، دو واحد 125متری و 6 واحد میانگین 73 arccell\_group · طراحی سالن ها به صورت بزرگ و یکپارچه با نور مستقیم از نما و قابلیت چیدمان منعطف و شیشه قدی سرتاسری و نورگیری از دو ضلع. - تراس ها به صورت قابل چیدمان به صورت سرتاسری طراحی شده است با دسترسی به سالن و آشپزخانه. توجه به ابعاد مناسب و معقول برای ستون ها و دهانه ها با توجه به سیستم سازه واقل ساختمان و هسته برشی مرکزی. -ساخت 913.96 مترمربع از 914 متر قابل ساخت که به انضمام 80 سانتیمتر کنسول مازاد، مساحت ساخت هر طبقه 931.57 مترمربع میشود. ell\_group S Unit = 124.74 m<sup>2</sup> (a) S Unit = 72.56 m<sup>2</sup> S Suite = 42.56 m<sup>2</sup> Housekeeping= 19.18 m<sup>2</sup> Corrdor, stair, elev = 171.32 m2 Total Area = 931.57m2(913+18) Residential Floors Plan 10 20