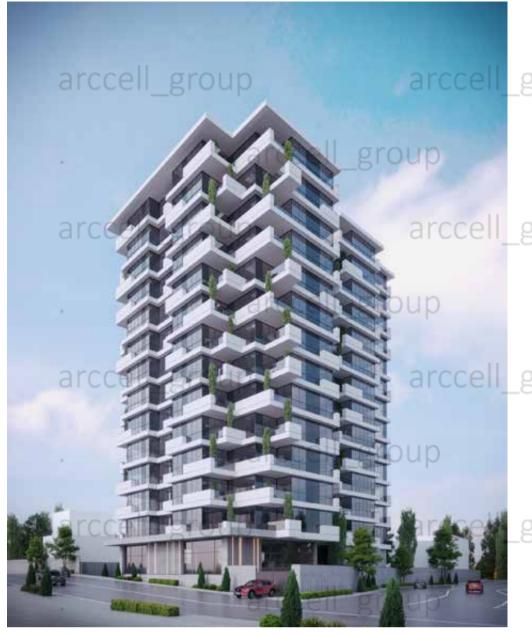

#### Hamoon Residential Tower

Autumn 2023

Area: 17365m<sup>2</sup> Location: Ajodaniyeh, Tehran

طراحی پیش ورودی برای واحد ها و کفش کن در ورودی، طراحی آشپزخانه در نزدیکی ورودی و دسترسی مناسب آن به سالن و اتاق ها. سعی شده در تفکیک و جانمایی واحدها به صورتی انجام گیرد که تمامی واحدها از دوضلع نور گرفته تا فضاها کیفیت نورگیری بهتری داشته باشند. طراحی 9 واحد که شامل یک سوییت 42متری، دو واحد 125متری و 6 واحد میانگین 73 arccell\_group · طراحی سالن ها به صورت بزرگ و یکپارچه با نور مستقیم از نما و قابلیت چیدمان منعطف و شیشه قدی سرتاسری و نورگیری از دو ضلع. - تراس ها به صورت قابل چیدمان به صورت سرتاسری طراحی شده است با دسترسی به سالن و آشپزخانه. توجه به ابعاد مناسب و معقول برای ستون ها و دهانه ها با توجه به سیستم سازه واقل ساختمان و هسته برشی مرکزی. -ساخت 913.96 مترمربع از 914 متر قابل ساخت که به انضمام 80 سانتیمتر کنسول مازاد، مساحت ساخت هر طبقه 931.57 مترمربع میشود. ell\_group S Unit = 124.74 m<sup>2</sup> (a) S Unit = 72.56 m<sup>2</sup> S Suite = 42.56 m<sup>2</sup> Housekeeping= 19.18 m<sup>2</sup> Corrdor, stair, elev = 171.32 m2 Total Area = 931.57m2(913+18) Residential Floors Plan 10 20