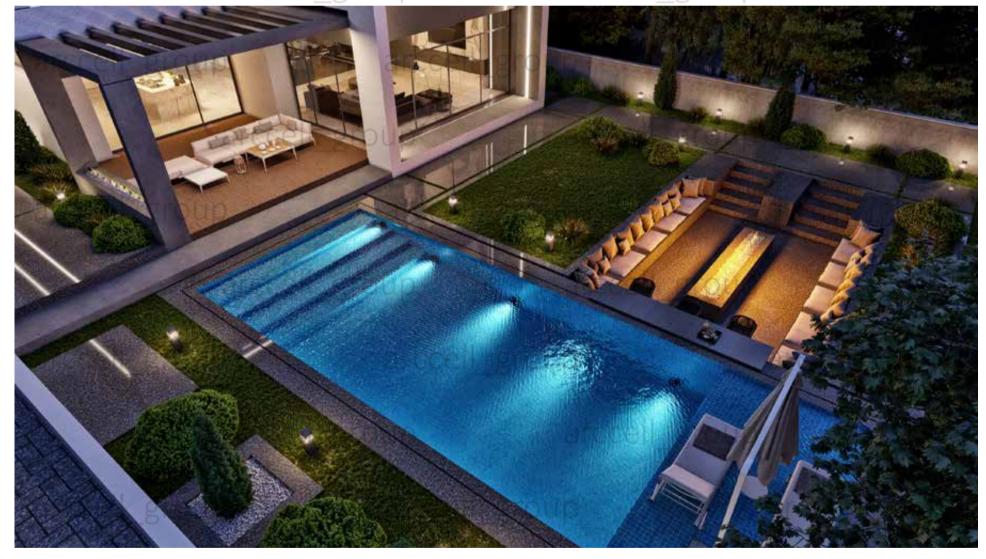

#### Atrisa Residential

winter 2023

Area: 1040m² Location: Bushehr

arccell\_group

arccell\_group

arccell\_group

arccell\_group

arccell\_group