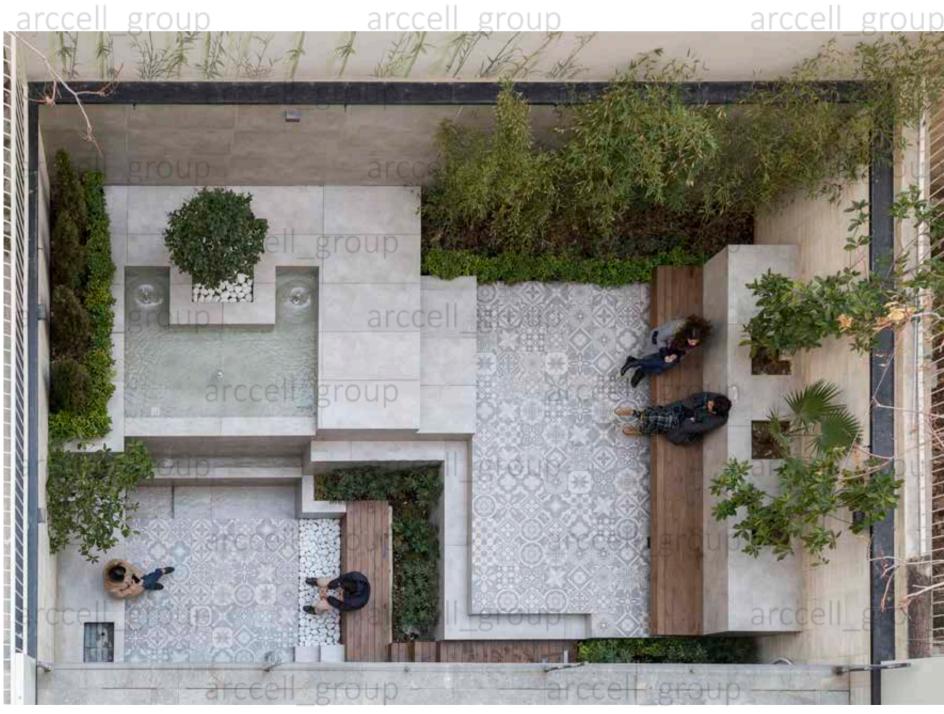

#### Ashkan Saadatabad Residential

Winter 2019 - Collaboration with MehraaStudio

arccell\_group

arccell\_group

arccell\_group

arccell\_group

arccell\_group

مقطع سه بعدی از فضای جنوبی ساختمان که بارکینگ در طبقه همکف، سالن اجتماعات در طبقه منفی یک، حیاط و فضای سیز پروژه به هماره نقاشی کشیده شده برای دید بهتر طبقات بایین تر مشاهده میشود. مقطع از فضای حیاط، فضاهای سبز و نورگیری برای سالن اجتماعات

arccell\_group arccell\_group

arccell\_group
Section Garden Space SC:1.50

3D Section Garden Space

arccell\_group

arccell\_group