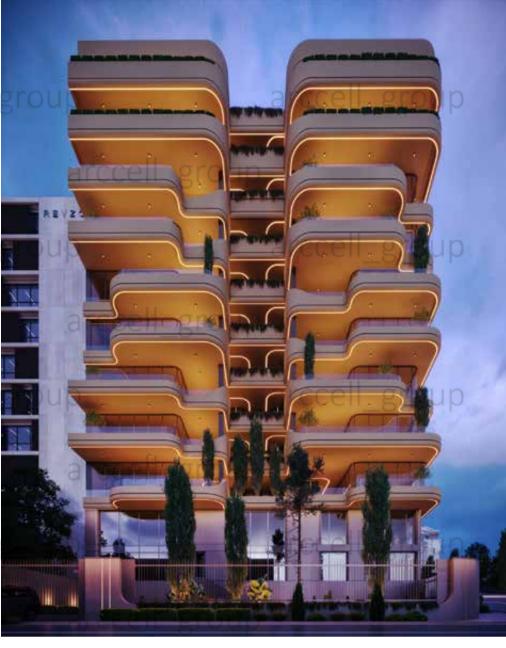

#### Hamoon Residential Tower

Autumn 2023

Area: 17365m<sup>2</sup> Location: Ajodaniyeh, Tehran

طراحی پیش ورودی برای واحد ها و کفش کن در ورودی، طراحی آشپزخانه در نزدیکی ورودی و دسترسی مناسب آن به سالن و اتاق ها. سعی شده در تفکیک و جانمایی واحدها به صورتی انجام گیرد که تمامی واحدها از دوضلع نور گرفته تا فضاها کیفیت نورگیری بهتری داشته باشند. طراحی 9 واحد که شامل یک سوییت 42متری، دو واحد 125متری و 6 واحد میانگین 73 arccell\_group · طراحی سالن ها به صورت بزرگ و یکپارچه با نور مستقیم از نما و قابلیت چیدمان منعطف و شیشه قدی سرتاسری و نورگیری از دو ضلع. - تراس ها به صورت قابل چیدمان به صورت سرتاسری طراحی شده است با دسترسی به سالن و آشپزخانه. توجه به ابعاد مناسب و معقول برای ستون ها و دهانه ها با توجه به سیستم سازه واقل ساختمان و هسته برشی مرکزی. -ساخت 913.96 مترمربع از 914 متر قابل ساخت که به انضمام 80 سانتیمتر کنسول مازاد، مساحت ساخت هر طبقه 931.57 مترمربع میشود. ell\_group S Unit = 124.74 m<sup>2</sup> (a) S Unit = 72.56 m<sup>2</sup> S Suite = 42.56 m<sup>2</sup> Housekeeping= 19.18 m<sup>2</sup> Corrdor, stair, elev = 171.32 m2 Total Area = 931.57m2(913+18) Residential Floors Plan 10 20