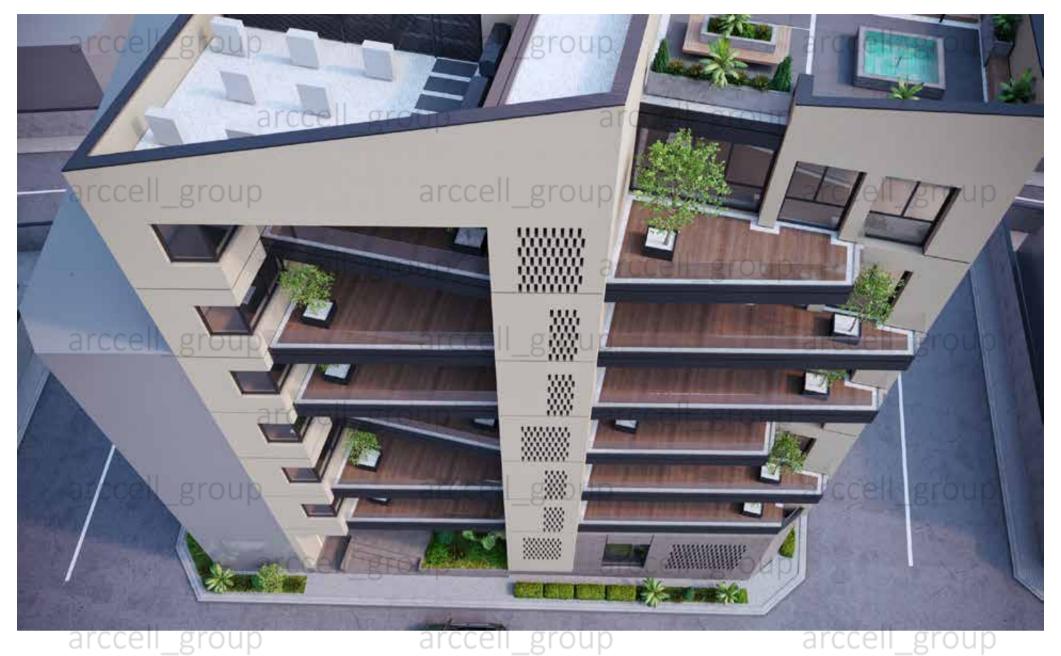

#### Hamoon Residential Tower

Autumn 2023

Area: 17365m<sup>2</sup> Location: Ajodaniyeh, Tehran

طراحی پیش ورودی برای واحد ها و کفش کن در ورودی، طراحی آشپزخانه در نزدیکی ورودی و دسترسی مناسب آن به سالن و اتاق ها. سعی شده در تفکیک و جانمایی واحدها به صورتی انجام گیرد که تمامی واحدها از دوضلع نور گرفته تا فضاها کیفیت نورگیری بهتری داشته باشند. طراحی 9 واحد که شامل یک سوییت 42متری، دو واحد 125متری و 6 واحد میانگین 73 arccell\_group · طراحی سالن ها به صورت بزرگ و یکپارچه با نور مستقیم از نما و قابلیت چیدمان منعطف و شیشه قدی سرتاسری و نورگیری از دو ضلع. - تراس ها به صورت قابل چیدمان به صورت سرتاسری طراحی شده است با دسترسی به سالن و آشپزخانه. توجه به ابعاد مناسب و معقول برای ستون ها و دهانه ها با توجه به سیستم سازه واقل ساختمان و هسته برشی مرکزی. -ساخت 913.96 مترمربع از 914 متر قابل ساخت که به انضمام 80 سانتیمتر کنسول مازاد، مساحت ساخت هر طبقه 931.57 مترمربع میشود. ell\_group S Unit = 124.74 m<sup>2</sup> (a) S Unit = 72.56 m<sup>2</sup> S Suite = 42.56 m<sup>2</sup> Housekeeping= 19.18 m<sup>2</sup> Corrdor, stair, elev = 171.32 m2 Total Area = 931.57m2(913+18) Residential Floors Plan 10 20