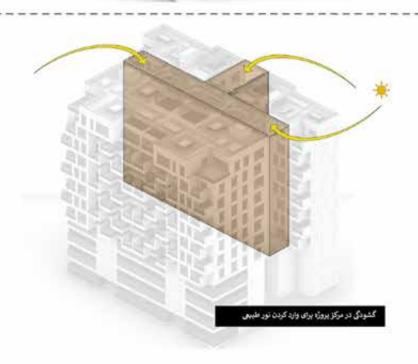

#### Hamoon Residential Tower

Autumn 2023

Area: 17365m<sup>2</sup> Location: Ajodaniyeh, Tehran

طراحی پیش ورودی برای واحد ها و کفش کن در ورودی، طراحی آشپزخانه در نزدیکی ورودی و دسترسی مناسب آن به سالن و اتاق ها. سعی شده در تفکیک و جانمایی واحدها به صورتی انجام گیرد که تمامی واحدها از دوضلع نور گرفته تا فضاها کیفیت نورگیری بهتری داشته باشند. طراحی 9 واحد که شامل یک سوییت 42متری، دو واحد 125متری و 6 واحد میانگین 73 arccell\_group · طراحی سالن ها به صورت بزرگ و یکپارچه با نور مستقیم از نما و قابلیت چیدمان منعطف و شیشه قدی سرتاسری و نورگیری از دو ضلع. - تراس ها به صورت قابل چیدمان به صورت سرتاسری طراحی شده است با دسترسی به سالن و آشپزخانه. توجه به ابعاد مناسب و معقول برای ستون ها و دهانه ها با توجه به سیستم سازه واقل ساختمان و هسته برشی مرکزی. -ساخت 913.96 مترمربع از 914 متر قابل ساخت که به انضمام 80 سانتیمتر کنسول مازاد، مساحت ساخت هر طبقه 931.57 مترمربع میشود. ell\_group S Unit = 124.74 m<sup>2</sup> (a) S Unit = 72.56 m<sup>2</sup> S Suite = 42.56 m<sup>2</sup> Housekeeping= 19.18 m<sup>2</sup> Corrdor, stair, elev = 171.32 m2 Total Area = 931.57m2(913+18) Residential Floors Plan 10 20