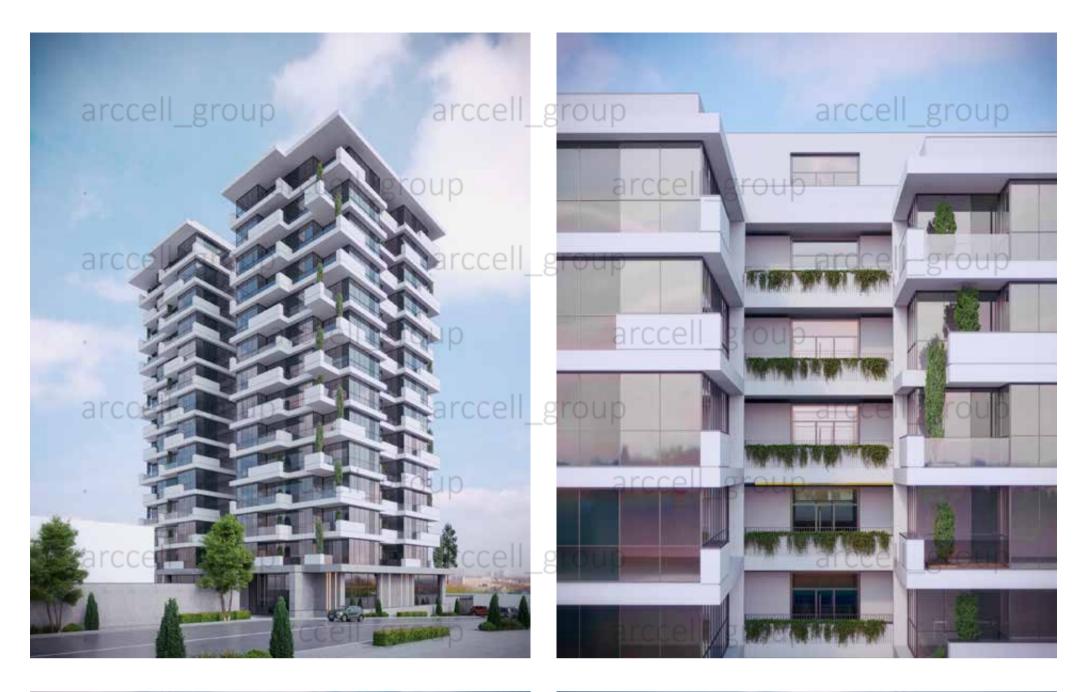

#### Hamoon Residential Tower

Autumn 2023

Area: 17365m<sup>2</sup> Location: Ajodaniyeh, Tehran

طراحی پیش ورودی برای واحد ها و کفش کن در ورودی، طراحی آشپزخانه در نزدیکی ورودی و دسترسی مناسب آن به سالن و اتاق ها. سعی شده در تفکیک و جانمایی واحدها به صورتی انجام گیرد که تمامی واحدها از دوضلع نور گرفته تا فضاها کیفیت نورگیری بهتری داشته باشند. طراحی 9 واحد که شامل یک سوییت 42متری، دو واحد 125متری و 6 واحد میانگین 73 arccell\_group · طراحی سالن ها به صورت بزرگ و یکپارچه با نور مستقیم از نما و قابلیت چیدمان منعطف و شیشه قدی سرتاسری و نورگیری از دو ضلع. - تراس ها به صورت قابل چیدمان به صورت سرتاسری طراحی شده است با دسترسی به سالن و آشپزخانه. توجه به ابعاد مناسب و معقول برای ستون ها و دهانه ها با توجه به سیستم سازه واقل ساختمان و هسته برشی مرکزی. -ساخت 913.96 مترمربع از 914 متر قابل ساخت که به انضمام 80 سانتیمتر کنسول مازاد، مساحت ساخت هر طبقه 931.57 مترمربع میشود. ell\_group S Unit = 124.74 m<sup>2</sup> (a) S Unit = 72.56 m<sup>2</sup> S Suite = 42.56 m<sup>2</sup> Housekeeping= 19.18 m<sup>2</sup> Corrdor, stair, elev = 171.32 m2 Total Area = 931.57m2(913+18) Residential Floors Plan 10 20