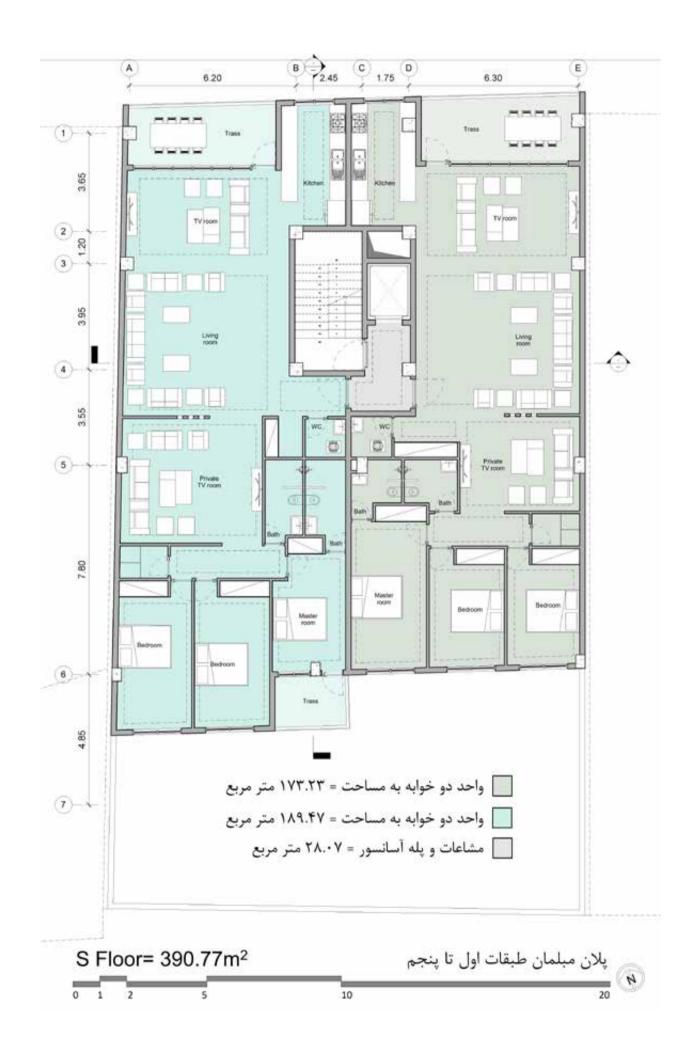

#### Golestan Shomali Residential

winter 2023

Area: 11550m² Location: Aghdasiyeh