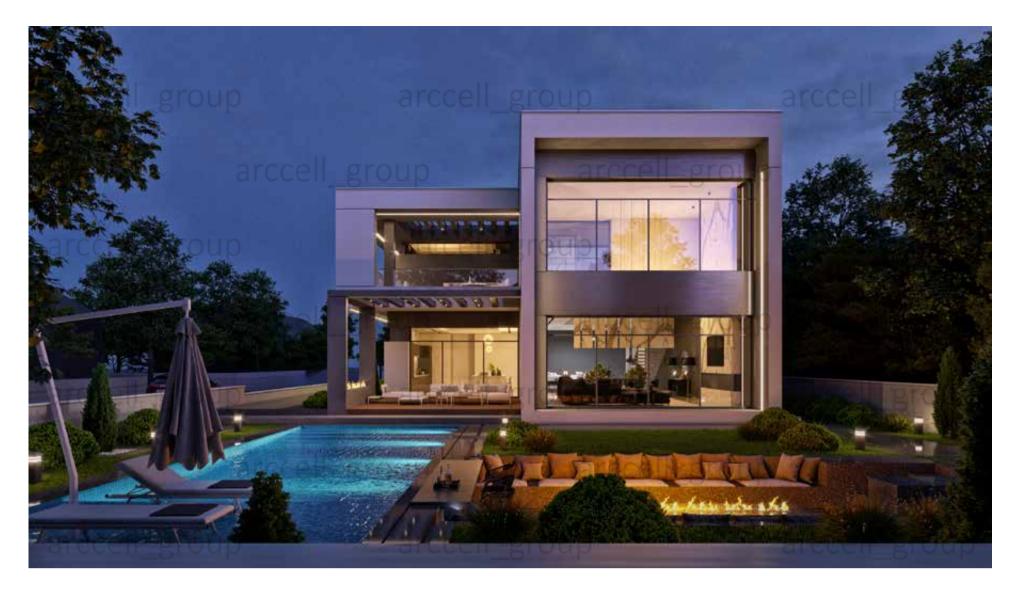

#### Atrisa Residential

winter 2023

Area: 1040m² Location: Bushehr

arccell\_group

arccell\_group

arccell\_group

arccell\_group

arccell\_group