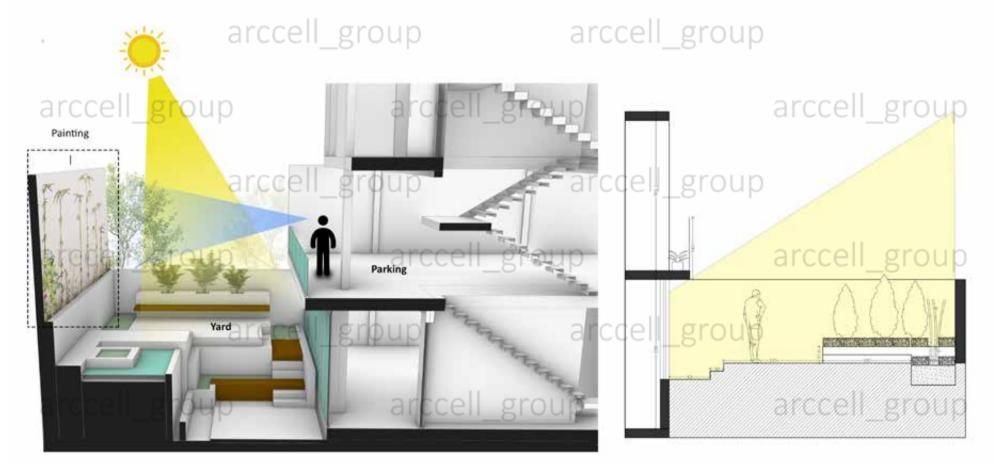

#### Ashkan Saadatabad Residential

Winter 2019 - Collaboration with MehraaStudio

arccell\_group

arccell\_group

arccell\_group

arccell\_group

arccell\_group

مقطع سه بعدی از فضای جنوبی ساختمان که بارکینگ در طبقه همکف، سالن اجتماعات در طبقه منفی یک، حیاط و فضای سیز پروژه به هماره نقاشی کشیده شده برای دید بهتر طبقات بایین تر مشاهده میشود. مقطع از فضای حیاط، فضاهای سبز و نورگیری برای سالن اجتماعات

arccell\_group arccell\_group

arccell\_group
Section Garden Space SC:1.50

3D Section Garden Space

arccell\_group

arccell\_group