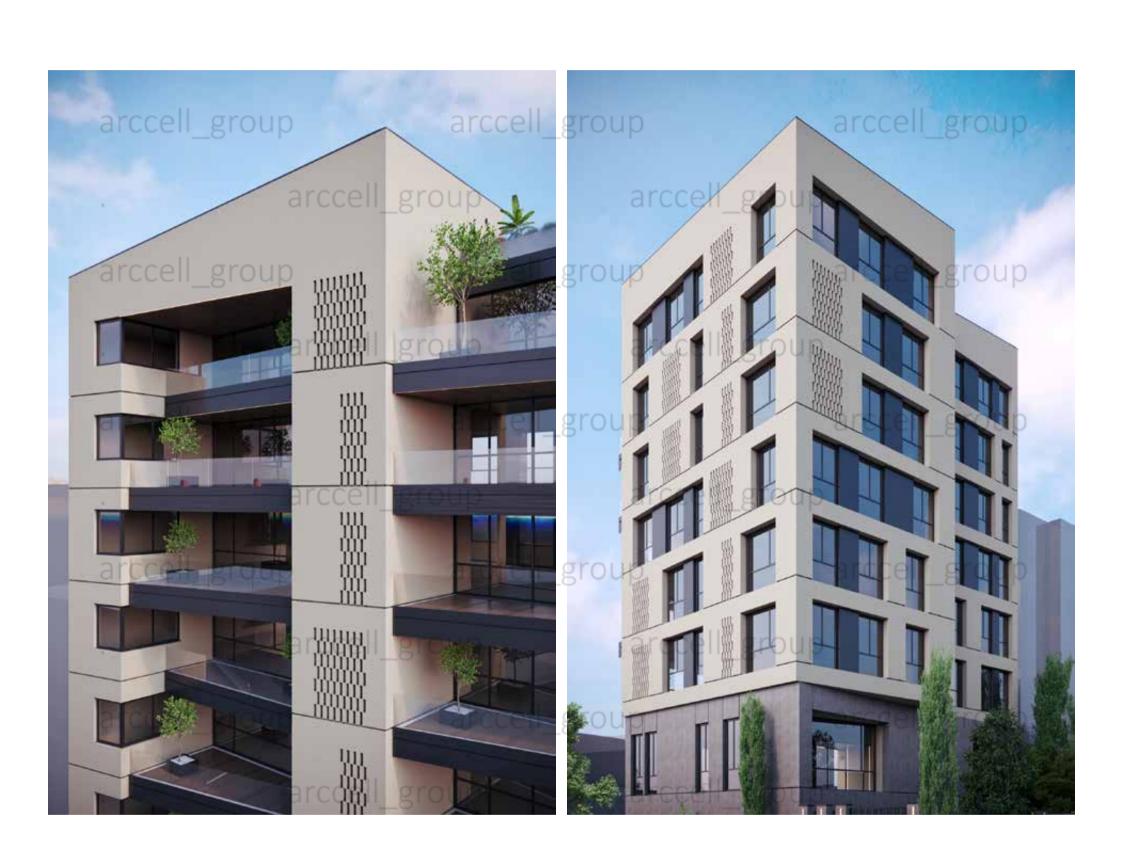

#### Hamoon Residential Tower

Autumn 2023

Area: 17365m<sup>2</sup> Location: Ajodaniyeh, Tehran

طراحی پیش ورودی برای واحد ها و کفش کن در ورودی، طراحی آشپزخانه در نزدیکی ورودی و دسترسی مناسب آن به سالن و اتاق ها. سعی شده در تفکیک و جانمایی واحدها به صورتی انجام گیرد که تمامی واحدها از دوضلع نور گرفته تا فضاها کیفیت نورگیری بهتری داشته باشند. طراحی 9 واحد که شامل یک سوییت 42متری، دو واحد 125متری و 6 واحد میانگین 73 arccell\_group · طراحی سالن ها به صورت بزرگ و یکپارچه با نور مستقیم از نما و قابلیت چیدمان منعطف و شیشه قدی سرتاسری و نورگیری از دو ضلع. - تراس ها به صورت قابل چیدمان به صورت سرتاسری طراحی شده است با دسترسی به سالن و آشپزخانه. توجه به ابعاد مناسب و معقول برای ستون ها و دهانه ها با توجه به سیستم سازه واقل ساختمان و هسته برشی مرکزی. -ساخت 913.96 مترمربع از 914 متر قابل ساخت که به انضمام 80 سانتیمتر کنسول مازاد، مساحت ساخت هر طبقه 931.57 مترمربع میشود. ell\_group S Unit = 124.74 m<sup>2</sup> (a) S Unit = 72.56 m<sup>2</sup> S Suite = 42.56 m<sup>2</sup> Housekeeping= 19.18 m<sup>2</sup> Corrdor, stair, elev = 171.32 m2 Total Area = 931.57m2(913+18) Residential Floors Plan 10 20