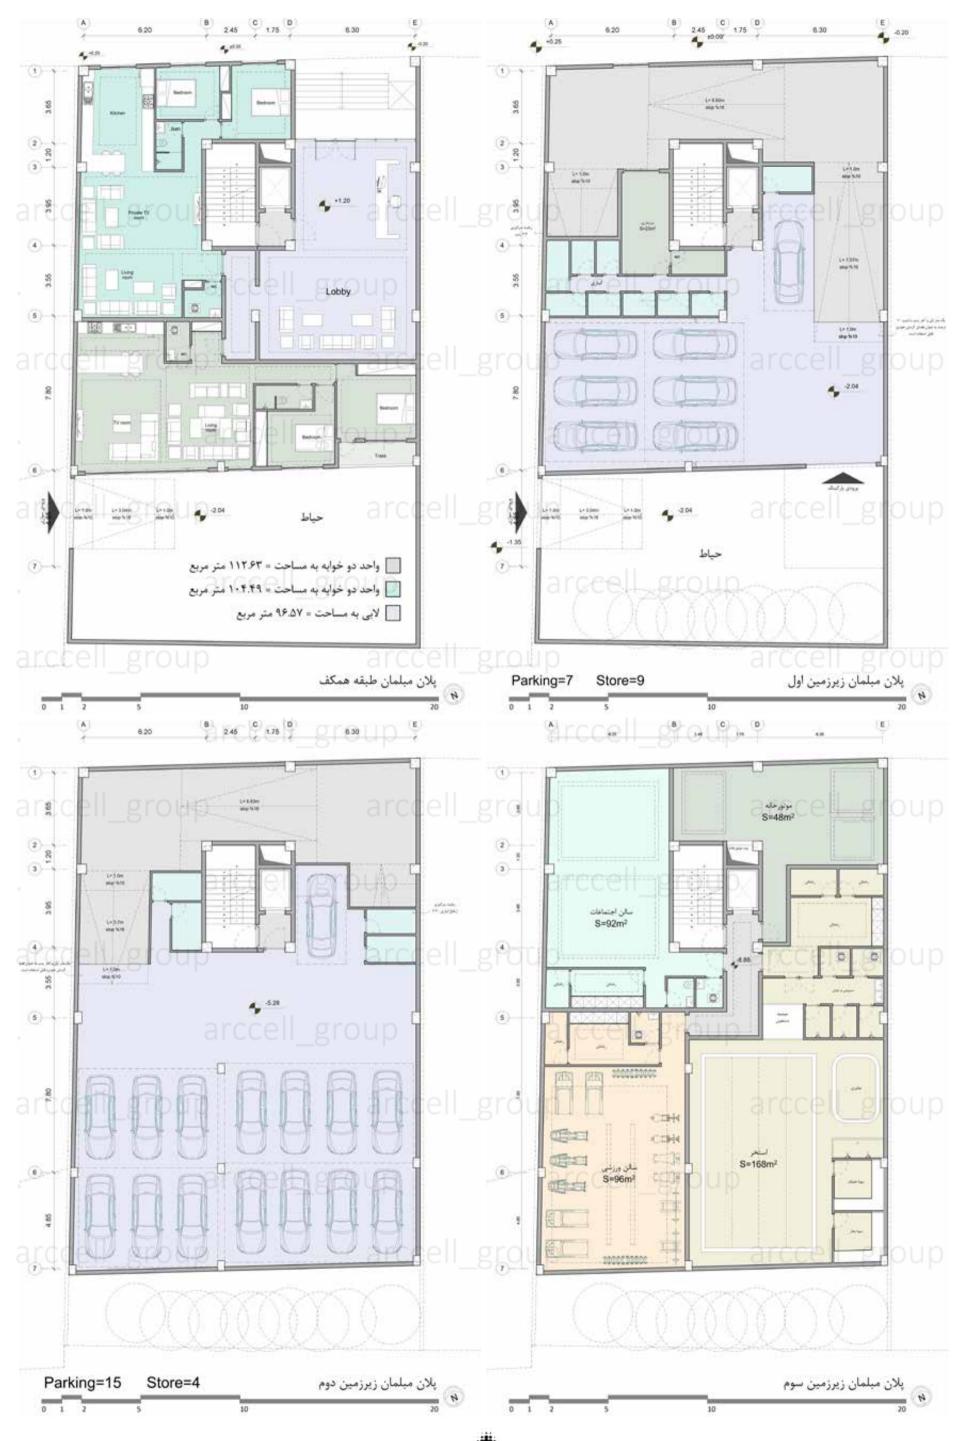

#### Golestan Shomali Residential

winter 2023

Area: 11550m² Location: Aghdasiyeh