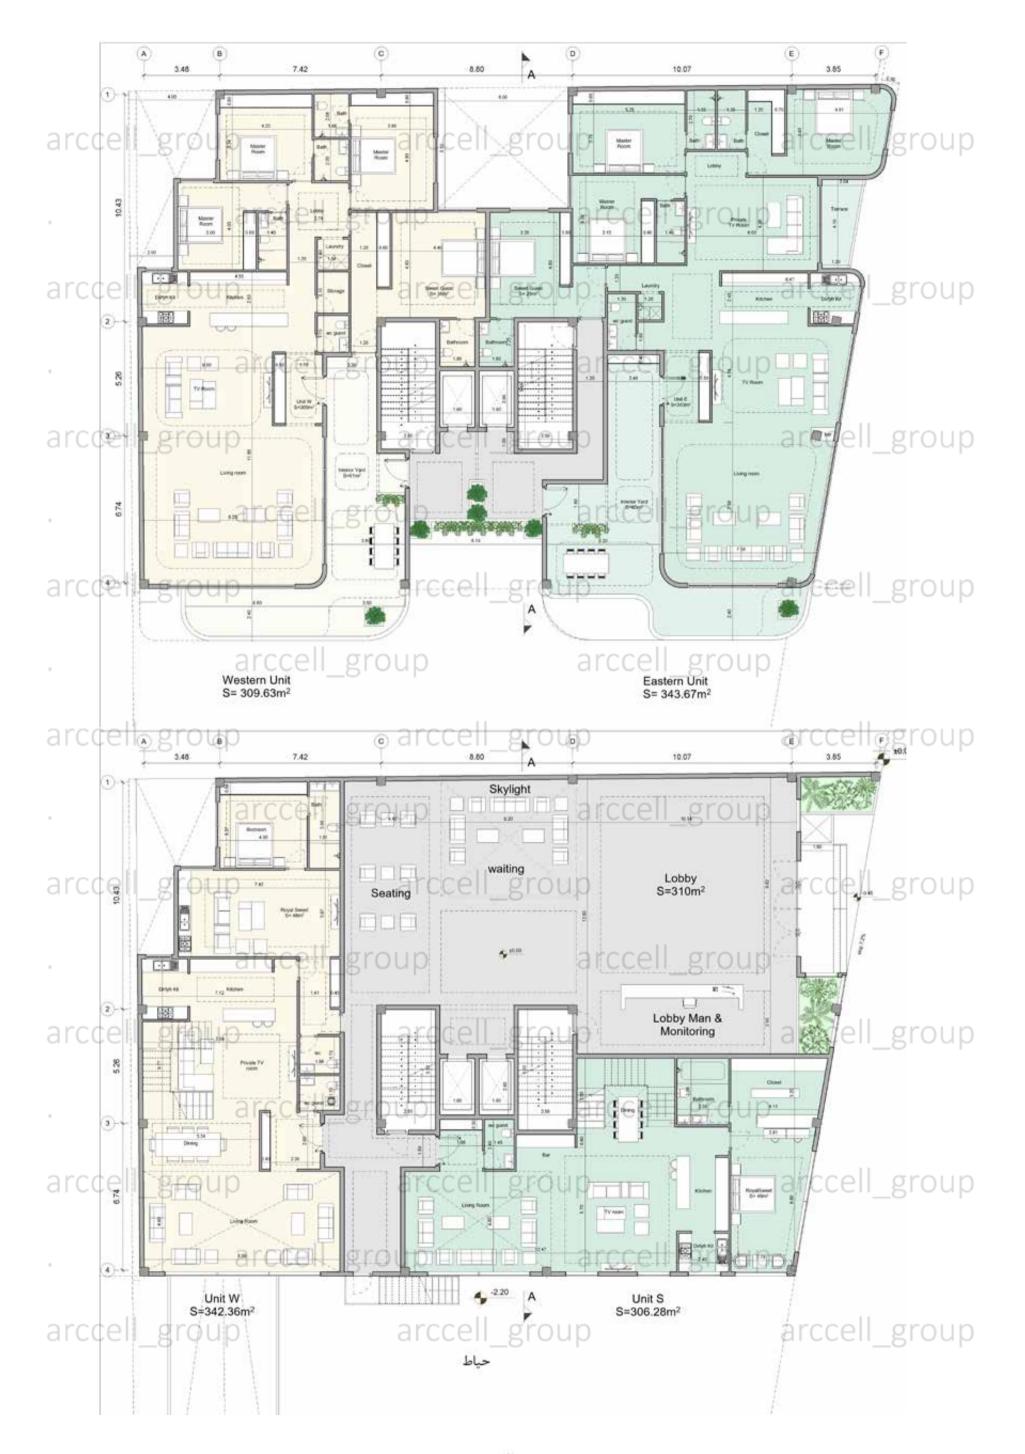

#### Hamoon Residential Tower

Autumn 2023

Area: 17365m<sup>2</sup> Location: Ajodaniyeh, Tehran

طراحی پیش ورودی برای واحد ها و کفش کن در ورودی، طراحی آشپزخانه در نزدیکی ورودی و دسترسی مناسب آن به سالن و اتاق ها. سعی شده در تفکیک و جانمایی واحدها به صورتی انجام گیرد که تمامی واحدها از دوضلع نور گرفته تا فضاها کیفیت نورگیری بهتری داشته باشند. طراحی 9 واحد که شامل یک سوییت 42متری، دو واحد 125متری و 6 واحد میانگین 73 arccell\_group · طراحی سالن ها به صورت بزرگ و یکپارچه با نور مستقیم از نما و قابلیت چیدمان منعطف و شیشه قدی سرتاسری و نورگیری از دو ضلع. - تراس ها به صورت قابل چیدمان به صورت سرتاسری طراحی شده است با دسترسی به سالن و آشپزخانه. توجه به ابعاد مناسب و معقول برای ستون ها و دهانه ها با توجه به سیستم سازه واقل ساختمان و هسته برشی مرکزی. -ساخت 913.96 مترمربع از 914 متر قابل ساخت که به انضمام 80 سانتیمتر کنسول مازاد، مساحت ساخت هر طبقه 931.57 مترمربع میشود. ell\_group S Unit = 124.74 m<sup>2</sup> (a) S Unit = 72.56 m<sup>2</sup> S Suite = 42.56 m<sup>2</sup> Housekeeping= 19.18 m<sup>2</sup> Corrdor, stair, elev = 171.32 m2 Total Area = 931.57m2(913+18) Residential Floors Plan 10 20