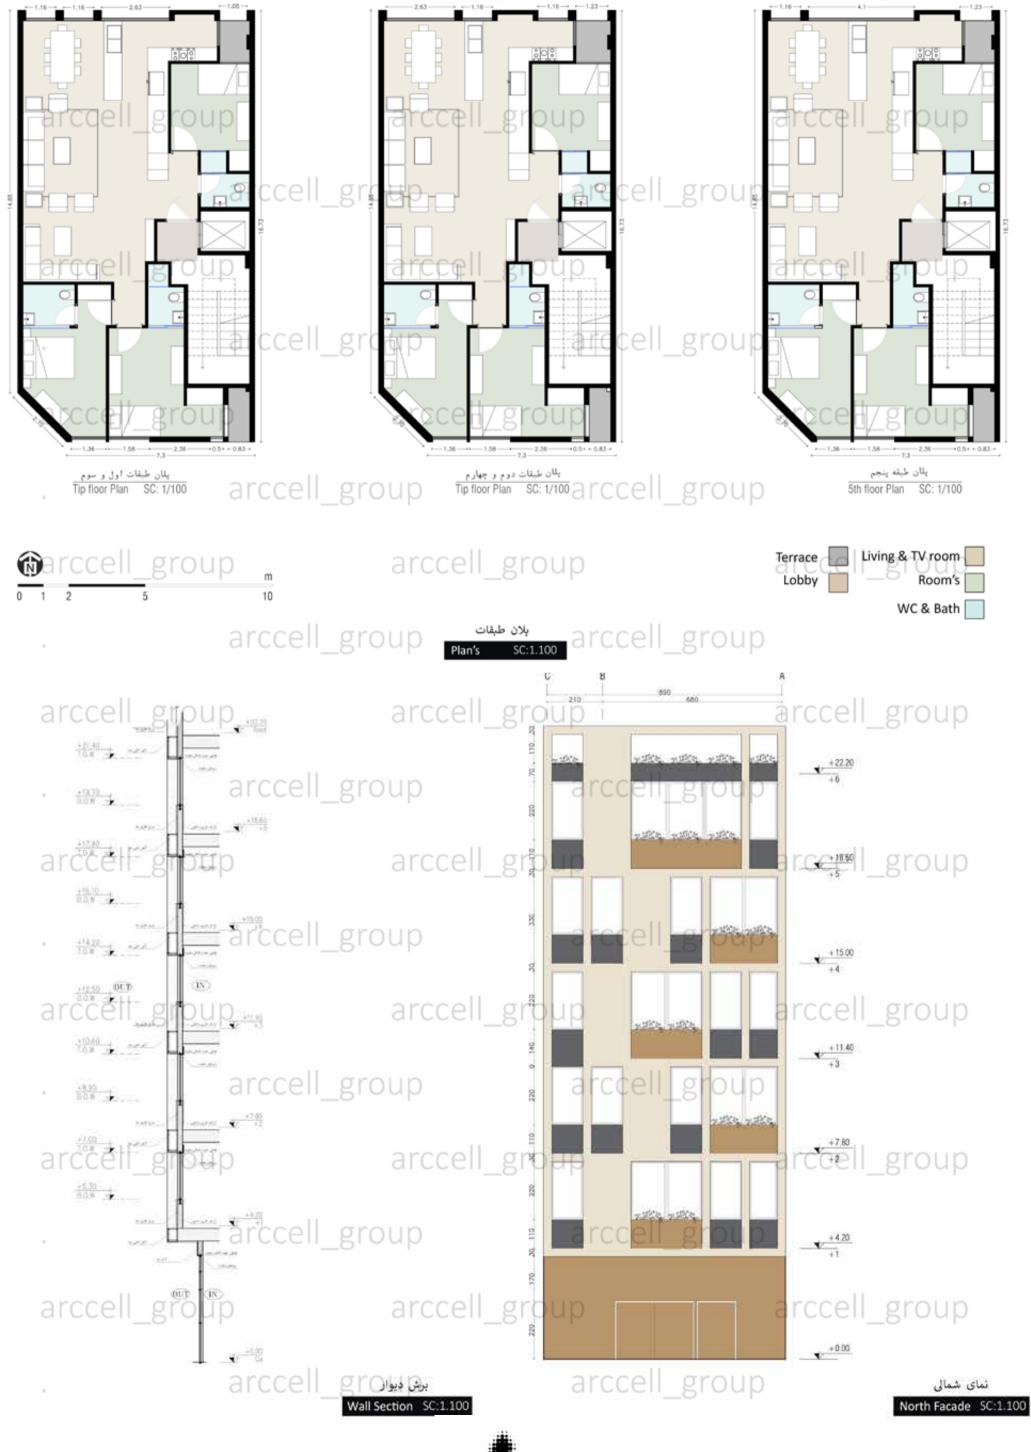

#### Hamoon Residential Tower

Autumn 2023

Area: 17365m<sup>2</sup> Location: Ajodaniyeh, Tehran

طراحی پیش ورودی برای واحد ها و کفش کن در ورودی، طراحی آشپزخانه در نزدیکی ورودی و دسترسی مناسب آن به سالن و اتاق ها. سعی شده در تفکیک و جانمایی واحدها به صورتی انجام گیرد که تمامی واحدها از دوضلع نور گرفته تا فضاها کیفیت نورگیری بهتری داشته باشند. طراحی 9 واحد که شامل یک سوییت 42متری، دو واحد 125متری و 6 واحد میانگین 73 arccell\_group · طراحی سالن ها به صورت بزرگ و یکپارچه با نور مستقیم از نما و قابلیت چیدمان منعطف و شیشه قدی سرتاسری و نورگیری از دو ضلع. - تراس ها به صورت قابل چیدمان به صورت سرتاسری طراحی شده است با دسترسی به سالن و آشپزخانه. توجه به ابعاد مناسب و معقول برای ستون ها و دهانه ها با توجه به سیستم سازه واقل ساختمان و هسته برشی مرکزی. -ساخت 913.96 مترمربع از 914 متر قابل ساخت که به انضمام 80 سانتیمتر کنسول مازاد، مساحت ساخت هر طبقه 931.57 مترمربع میشود. ell\_group S Unit = 124.74 m<sup>2</sup> (a) S Unit = 72.56 m<sup>2</sup> S Suite = 42.56 m<sup>2</sup> Housekeeping= 19.18 m<sup>2</sup> Corrdor, stair, elev = 171.32 m2 Total Area = 931.57m2(913+18) Residential Floors Plan 10 20