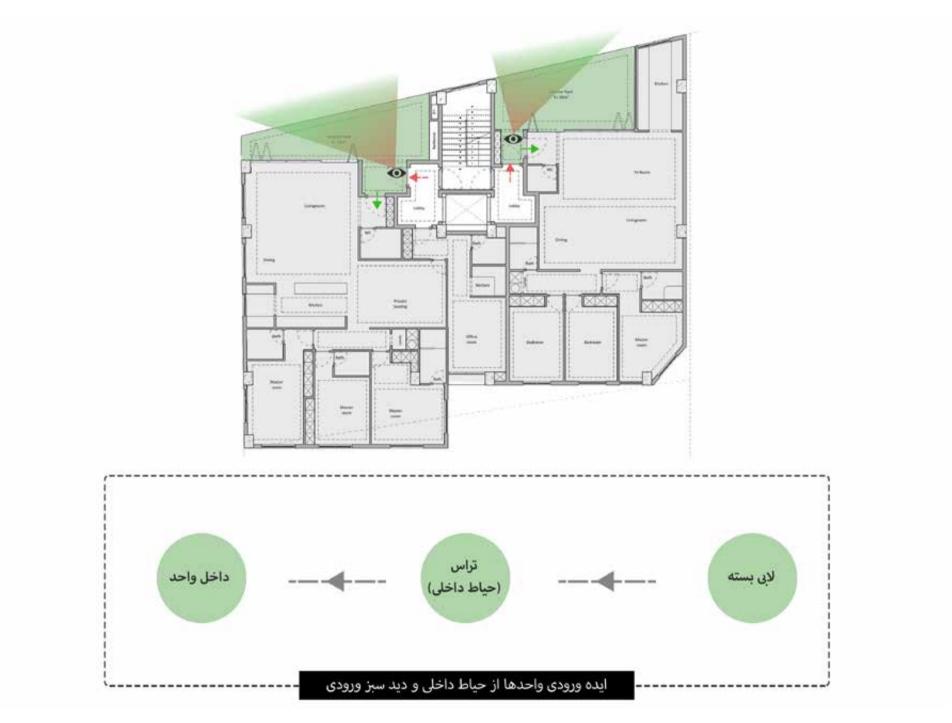

#### Hamoon Residential Tower

Autumn 2023

Area: 17365m<sup>2</sup> Location: Ajodaniyeh, Tehran

طراحی پیش ورودی برای واحد ها و کفش کن در ورودی، طراحی آشپزخانه در نزدیکی ورودی و دسترسی مناسب آن به سالن و اتاق ها. سعی شده در تفکیک و جانمایی واحدها به صورتی انجام گیرد که تمامی واحدها از دوضلع نور گرفته تا فضاها کیفیت نورگیری بهتری داشته باشند. طراحی 9 واحد که شامل یک سوییت 42متری، دو واحد 125متری و 6 واحد میانگین 73 arccell\_group · طراحی سالن ها به صورت بزرگ و یکپارچه با نور مستقیم از نما و قابلیت چیدمان منعطف و شیشه قدی سرتاسری و نورگیری از دو ضلع. - تراس ها به صورت قابل چیدمان به صورت سرتاسری طراحی شده است با دسترسی به سالن و آشپزخانه. توجه به ابعاد مناسب و معقول برای ستون ها و دهانه ها با توجه به سیستم سازه واقل ساختمان و هسته برشی مرکزی. -ساخت 913.96 مترمربع از 914 متر قابل ساخت که به انضمام 80 سانتیمتر کنسول مازاد، مساحت ساخت هر طبقه 931.57 مترمربع میشود. ell\_group S Unit = 124.74 m<sup>2</sup> (a) S Unit = 72.56 m<sup>2</sup> S Suite = 42.56 m<sup>2</sup> Housekeeping= 19.18 m<sup>2</sup> Corrdor, stair, elev = 171.32 m2 Total Area = 931.57m2(913+18) Residential Floors Plan 10 20