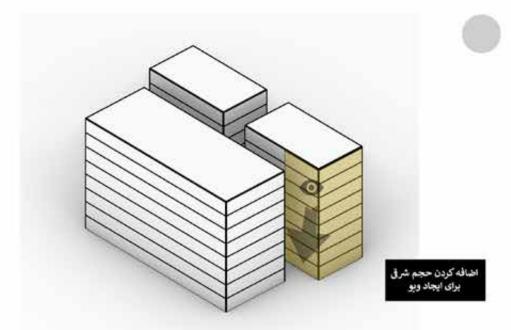

## Royal Terrace Complex

Spring 2023

Area: 48000m<sup>2</sup> Location: Roudehen