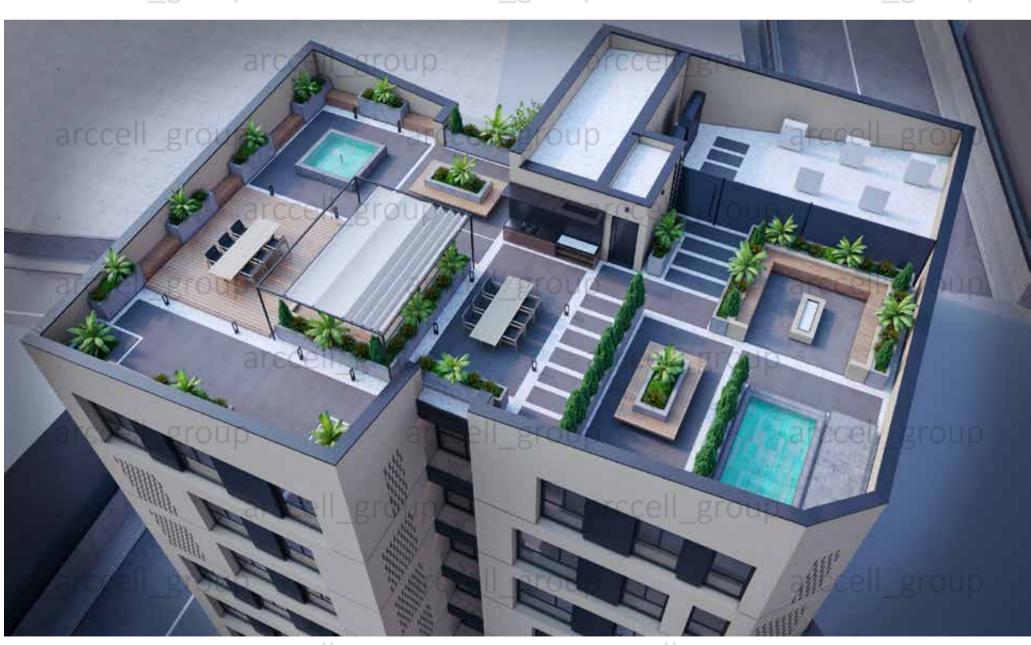

#### Hamoon Residential Tower

Autumn 2023

Area: 17365m<sup>2</sup> Location: Ajodaniyeh, Tehran

طراحی پیش ورودی برای واحد ها و کفش کن در ورودی، طراحی آشپزخانه در نزدیکی ورودی و دسترسی مناسب آن به سالن و اتاق ها. سعی شده در تفکیک و جانمایی واحدها به صورتی انجام گیرد که تمامی واحدها از دوضلع نور گرفته تا فضاها کیفیت نورگیری بهتری داشته باشند. طراحی 9 واحد که شامل یک سوییت 42متری، دو واحد 125متری و 6 واحد میانگین 73 arccell\_group · طراحی سالن ها به صورت بزرگ و یکپارچه با نور مستقیم از نما و قابلیت چیدمان منعطف و شیشه قدی سرتاسری و نورگیری از دو ضلع. - تراس ها به صورت قابل چیدمان به صورت سرتاسری طراحی شده است با دسترسی به سالن و آشپزخانه. توجه به ابعاد مناسب و معقول برای ستون ها و دهانه ها با توجه به سیستم سازه واقل ساختمان و هسته برشی مرکزی. -ساخت 913.96 مترمربع از 914 متر قابل ساخت که به انضمام 80 سانتیمتر کنسول مازاد، مساحت ساخت هر طبقه 931.57 مترمربع میشود. ell\_group S Unit = 124.74 m<sup>2</sup> (a) S Unit = 72.56 m<sup>2</sup> S Suite = 42.56 m<sup>2</sup> Housekeeping= 19.18 m<sup>2</sup> Corrdor, stair, elev = 171.32 m2 Total Area = 931.57m2(913+18) Residential Floors Plan 10 20