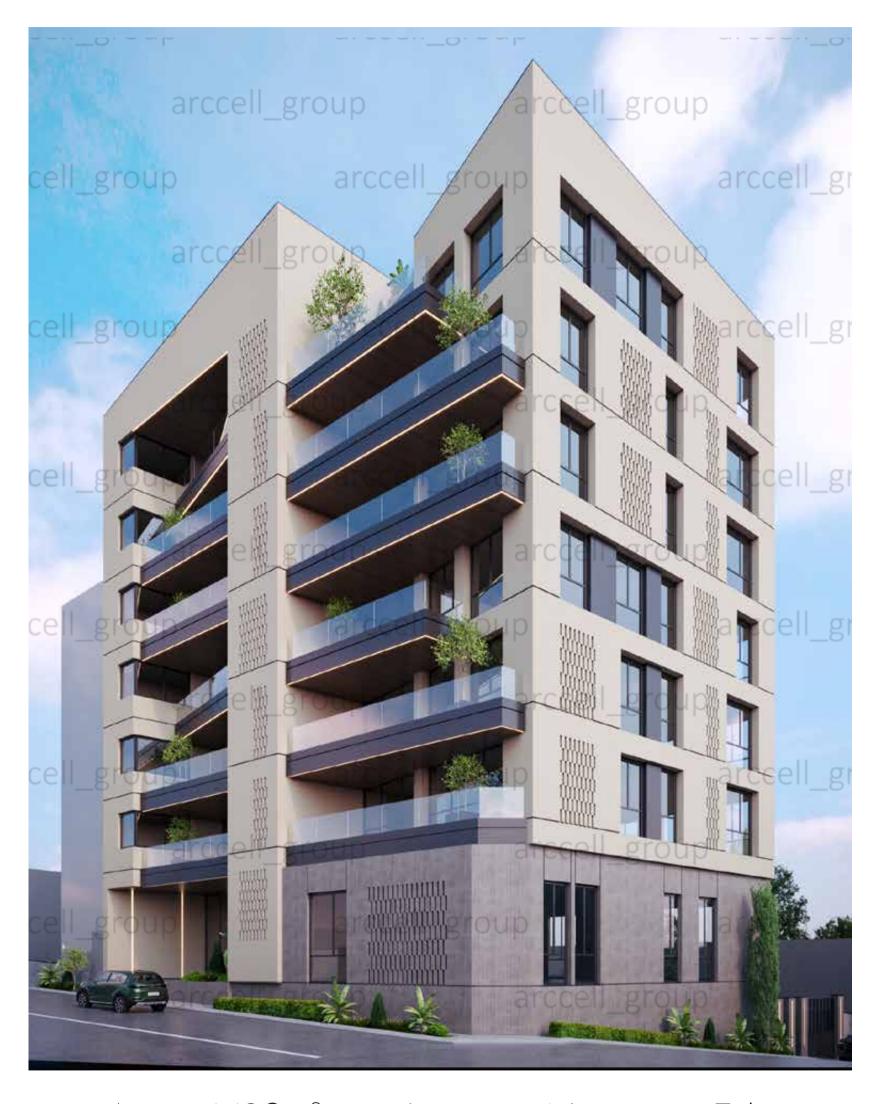

#### Hamoon Residential Tower

Autumn 2023

Area: 17365m<sup>2</sup> Location: Ajodaniyeh, Tehran

طراحی پیش ورودی برای واحد ها و کفش کن در ورودی، طراحی آشپزخانه در نزدیکی ورودی و دسترسی مناسب آن به سالن و اتاق ها. سعی شده در تفکیک و جانمایی واحدها به صورتی انجام گیرد که تمامی واحدها از دوضلع نور گرفته تا فضاها کیفیت نورگیری بهتری داشته باشند. طراحی 9 واحد که شامل یک سوییت 42متری، دو واحد 125متری و 6 واحد میانگین 73 arccell\_group · طراحی سالن ها به صورت بزرگ و یکپارچه با نور مستقیم از نما و قابلیت چیدمان منعطف و شیشه قدی سرتاسری و نورگیری از دو ضلع. - تراس ها به صورت قابل چیدمان به صورت سرتاسری طراحی شده است با دسترسی به سالن و آشپزخانه. توجه به ابعاد مناسب و معقول برای ستون ها و دهانه ها با توجه به سیستم سازه واقل ساختمان و هسته برشی مرکزی. -ساخت 913.96 مترمربع از 914 متر قابل ساخت که به انضمام 80 سانتیمتر کنسول مازاد، مساحت ساخت هر طبقه 931.57 مترمربع میشود. ell\_group S Unit = 124.74 m<sup>2</sup> (a) S Unit = 72.56 m<sup>2</sup> S Suite = 42.56 m<sup>2</sup> Housekeeping= 19.18 m<sup>2</sup> Corrdor, stair, elev = 171.32 m2 Total Area = 931.57m2(913+18) Residential Floors Plan 10 20