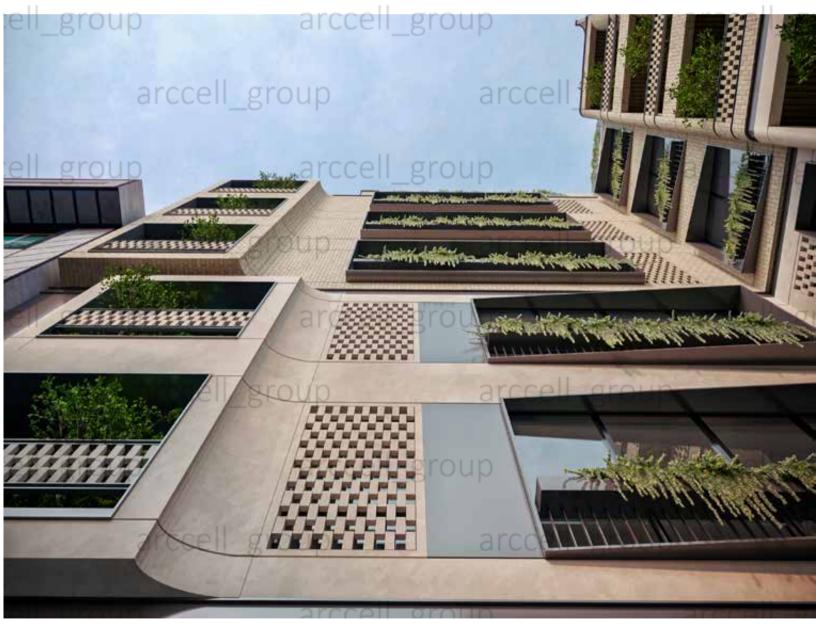

ccell\_group

مقطع سه بعدی از فضای جنوبی ساختمان که بارکینگ در طبقه همکف، سالن اجتماعات در طبقه منفی یک، حیاط و فضای سیز پروژه به هماره نقاشی کشیده شده برای دید بهتر طبقات بایین تر مشاهده میشود. مقطع از فضای حیاط، فضاهای سبز و نورگیری برای سالن اجتماعات

arccell\_group arccell\_group

arccell\_group
Section Garden Space SC:1.50

3D Section Garden Space

arccell\_group

arccell\_group



## Masiha Residential Complex

winter 2021 - Chalous



arccell\_group

arccell\_group

arccell\_group

arccell\_group

arccell\_group



















arccell\_group

arccell\_group







## Royal Terrace Complex

Spring 2023



Area: 48000m<sup>2</sup> Location: Roudehen











































#### Heravi Residential

winter 2022



Area:790m<sup>2</sup> Location: Heravi



















#### Hamoon Residential Tower

Autumn 2023



Area: 17365m<sup>2</sup> Location: Ajodaniyeh, Tehran







طراحی پیش ورودی برای واحد ها و کفش کن در ورودی، طراحی آشپزخانه در نزدیکی ورودی و دسترسی مناسب آن به سالن و اتاق ها. سعی شده در تفکیک و جانمایی واحدها به صورتی انجام گیرد که تمامی واحدها از دوضلع نور گرفته تا فضاها کیفیت نورگیری بهتری داشته باشند. طراحی 9 واحد که شامل یک سوییت 42متری، دو واحد 125متری و 6 واحد میانگین 73 arccell\_group · طراحی سالن ها به صورت بزرگ و یکپارچه با نور مستقیم از نما و قابلیت چیدمان منعطف و شیشه قدی سرتاسری و نورگیری از دو ضلع. - تراس ها به صورت قابل چیدمان به صورت سرتاسری طراحی شده است با دسترسی به سالن و آشپزخانه. توجه به ابعاد مناسب و معقول برای ستون ها و دهانه ها با توجه به سیستم سازه واقل ساختمان و هسته برشی مرکزی. -ساخت 913.96 مترمربع از 914 متر