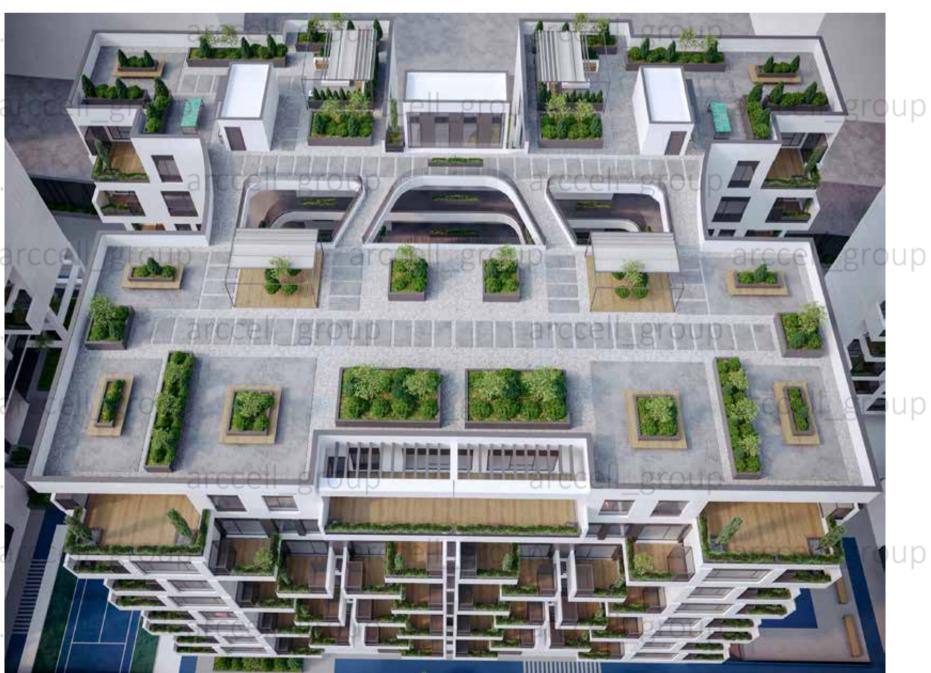

## Royal Terrace Complex

Spring 2023

Area: 48000m<sup>2</sup> Location: Roudehen