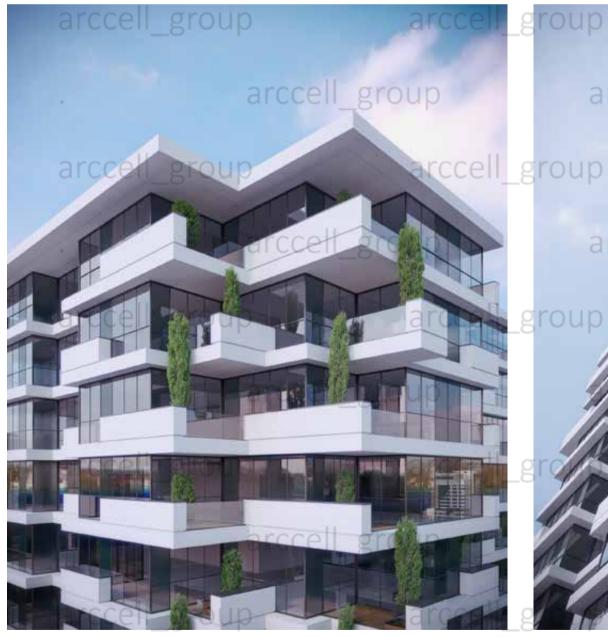

#### Hamoon Residential Tower

Autumn 2023

Area: 17365m<sup>2</sup> Location: Ajodaniyeh, Tehran

طراحی پیش ورودی برای واحد ها و کفش کن در ورودی، طراحی آشپزخانه در نزدیکی ورودی و دسترسی مناسب آن به سالن و اتاق ها. سعی شده در تفکیک و جانمایی واحدها به صورتی انجام گیرد که تمامی واحدها از دوضلع نور گرفته تا فضاها کیفیت نورگیری بهتری داشته باشند. طراحی 9 واحد که شامل یک سوییت 42متری، دو واحد 125متری و 6 واحد میانگین 73 arccell\_group · طراحی سالن ها به صورت بزرگ و یکپارچه با نور مستقیم از نما و قابلیت چیدمان منعطف و شیشه قدی سرتاسری و نورگیری از دو ضلع. - تراس ها به صورت قابل چیدمان به صورت سرتاسری طراحی شده است با دسترسی به سالن و آشپزخانه. توجه به ابعاد مناسب و معقول برای ستون ها و دهانه ها با توجه به سیستم سازه واقل ساختمان و هسته برشی مرکزی. -ساخت 913.96 مترمربع از 914 متر قابل ساخت که به انضمام 80 سانتیمتر کنسول مازاد، مساحت ساخت هر طبقه 931.57 مترمربع میشود. ell\_group S Unit = 124.74 m<sup>2</sup> (a) S Unit = 72.56 m<sup>2</sup> S Suite = 42.56 m<sup>2</sup> Housekeeping= 19.18 m<sup>2</sup> Corrdor, stair, elev = 171.32 m2 Total Area = 931.57m2(913+18) Residential Floors Plan 10 20