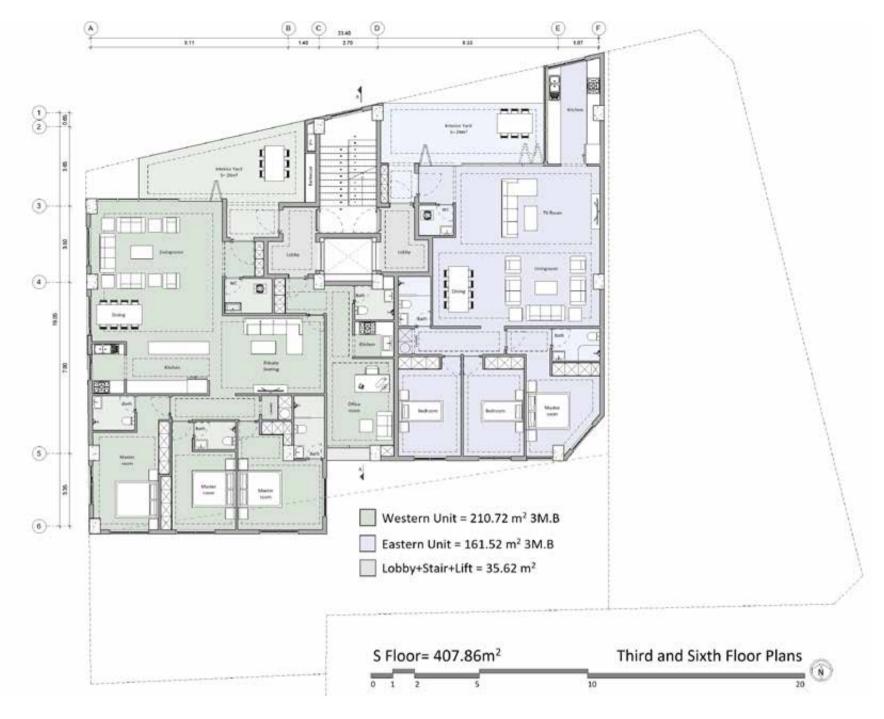

#### Hamoon Residential Tower

Autumn 2023

Area: 17365m<sup>2</sup> Location: Ajodaniyeh, Tehran

طراحی پیش ورودی برای واحد ها و کفش کن در ورودی، طراحی آشپزخانه در نزدیکی ورودی و دسترسی مناسب آن به سالن و اتاق ها. سعی شده در تفکیک و جانمایی واحدها به صورتی انجام گیرد که تمامی واحدها از دوضلع نور گرفته تا فضاها کیفیت نورگیری بهتری داشته باشند. طراحی 9 واحد که شامل یک سوییت 42متری، دو واحد 125متری و 6 واحد میانگین 73 arccell\_group · طراحی سالن ها به صورت بزرگ و یکپارچه با نور مستقیم از نما و قابلیت چیدمان منعطف و شیشه قدی سرتاسری و نورگیری از دو ضلع. - تراس ها به صورت قابل چیدمان به صورت سرتاسری طراحی شده است با دسترسی به سالن و آشپزخانه. توجه به ابعاد مناسب و معقول برای ستون ها و دهانه ها با توجه به سیستم سازه واقل ساختمان و هسته برشی مرکزی. -ساخت 913.96 مترمربع از 914 متر قابل ساخت که به انضمام 80 سانتیمتر کنسول مازاد، مساحت ساخت هر طبقه 931.57 مترمربع میشود. ell\_group S Unit = 124.74 m<sup>2</sup> (a) S Unit = 72.56 m<sup>2</sup> S Suite = 42.56 m<sup>2</sup> Housekeeping= 19.18 m<sup>2</sup> Corrdor, stair, elev = 171.32 m2 Total Area = 931.57m2(913+18) Residential Floors Plan 10 20