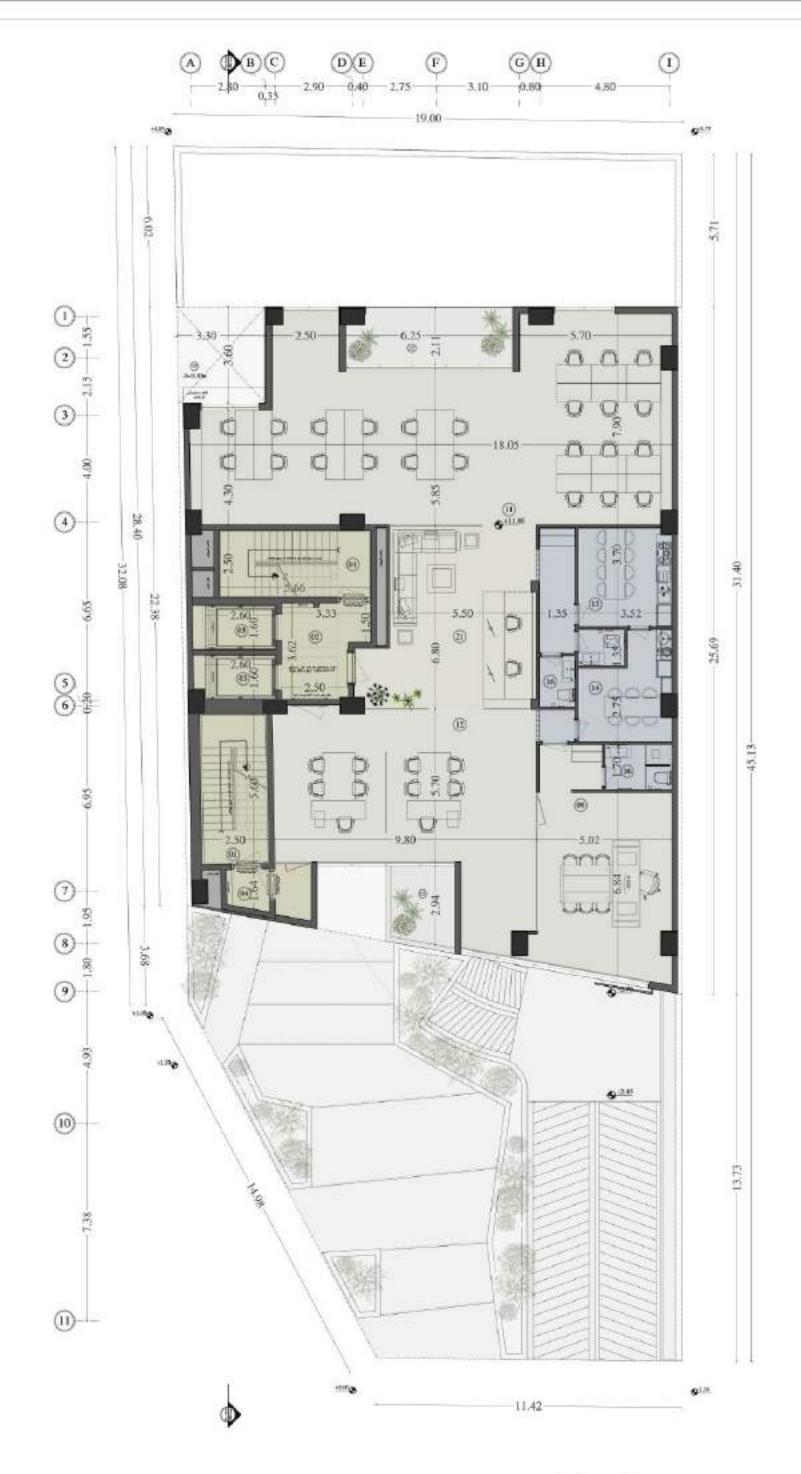

ووش

انبار ورزشى نماز خانفانوان تماز خانه آقابان

ومنو خانه

(32 نورگېر

پلان طبقه دوم

52333 34 يار كېنگ للبي ورودى فضاى ورزشن ابروبيك فطاى ورزشي بدسازي فيناى ادارى كارمندان فساى ادارى مديران آبدراحانه كارمندان سالن غذاخوري مديران سرويس بهدأشني سرويس بهدائش معلول ووش مرايداري يمب خانه أتاق برق انبار اداری انبار ورزشى

کانسپت پروژه ی طراحی شده ، بر اساس عملکرد آن پیش رفته است. عملکردی که در وهله اول حل ضوابط ایمنی و آتش نشانی ، جانمایی رمپ ها و چیدمان پارکینگ ، آن را دیکته کرده است. در مرحله بعد به تعریف حجم می رسیم. جانمایی فضاهای خدماتی فاقد نورگیری در حدواسط طول پیشروی ساختمان در تمامی طبقات ، علاوه بر حفظ ضابطه حداکثر عمق نورگیر ۱۰ متری و یکپارچه کردن مسیر رایزرهای عمودی تاسیساتی ؛ فضای اداری و ورزشی را به دو قسمت شمالی و جنوبی تقسیم کرده و بدین وسیله از داشتن یک پاسیو میانی (حداقل ۲۵ متری به دلیل ضوابط اداری) فاکتور گرفته شده است؛ بدین ترتیب مساحت و تراکم کاسته شده در حجم پروژه خرج شده است.