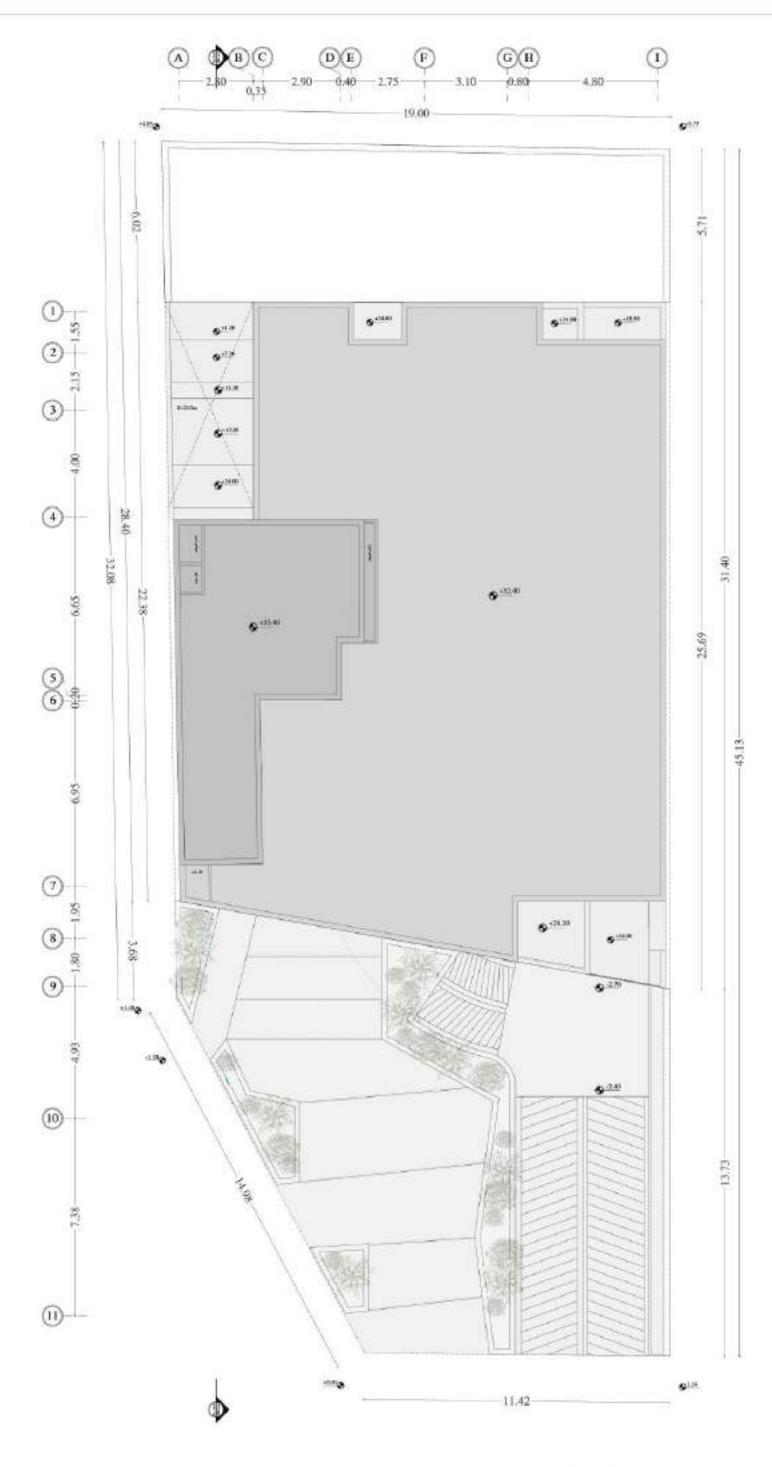

19

ووش

انبار ورزشى نماز خلفالوان تماز خانه آقابان

ومنو خانه

عورگير

پلان طبقه همكف

راه پله
البی طبقات
البی طبقات
ییش ورودی
یارکینگی
یابیو ورودی
یابیو
یابیا
یفنای ورزشی ایروییک
ففنای ورزشی بدندازی
ففنای اداری کارمندان
قفنای اداری مدیران
موریس بهداشتی
موریس بهداشتی معلول
مرویس بهداشتی
البی معلول
مرویس بهداشتی معلول
مرویس بهداشتی معلول
مرویس بهداشتی
البی معلول
مرویس بهداشتی معلول
مرویس بهداشی معلول
مرویس بهداشتی معلول

طراح در این پروژه با چالش های فراوانی در حوزه حل مسائل ضوابطی در کنار داشتن حجمی ویژه و شاخص مواجه است. از مهم ترین چالش های پروژه درخواست تامین ۶۰ پارکینگ است که با دشواری هایی از قبیل تراکم ۵۰ درصدی طبقه منفی یک و در عین حال باقی ماندن فضایی مناسب جهت ورود عابرین پیاده رو به رو است.

کانسپت پروژه ی طراحی شده ، بر اساس عملکرد آن پیش رفته است. عملکردی که در وهله اول حل ضوابط ایمنی و آتش نشانی ، جانمایی رمپ ها و چیدمان پارکینگ ، آن را دیکته کرده است. در مرحله بعد به تعریف حجم می رسیم. جانمایی فضاهای خدماتی فاقد نورگیری در حدواسط طول پیشروی ساختمان در تمامی طبقات ، علاوه بر حفظ ضابطه حداکثر عمق نورگیر ۱۰ متری و یکپارچه کردن مسیر رایزرهای عمودی تاسیساتی ؛ فضای اداری و ورزشی را به دو قسمت شمالی و جنوبی تقسیم کرده و بدین وسیله از داشتن یک پاسیو میانی (حداقل ۲۵ متری به دلیل ضوابط اداری) فاکتور گرفته شده است؛ بدین ترتیب مساحت و تراکم کاسته شده در حجم پروژه خرج شده است.

در حجم سازی طوری عمل شده تا کالبد ساختمان به همراه دیوار شرقی حیاط، فضایی برای معرفی پروژه در بر داشته باشند و در کنار آن حجم به واسطه ی پر و خالی شدن های متعدد، حجمی شاخص شود که در کنار ساختمان های موجود منطقه ، متمایز جلوه کند. همچنین برای شاخص شدن ورودی، دیوار خارجی حیاط حذف شده و بدین ترتیب پروژه را از حد مالکیت زمین به بیرون و فضای شهری کشانده است. بدیهی است که جداره شهری ایجاد شده ، ارتباط پروژه با محیط پیرامون و همچنین جذب مخاطب را بیشتر کرده است. این مسیر عابر توسط فضای سبز طراحی شده در آن ، مسیر ورودی زیبایی را آفریده؛ و نمایان بودن دیوار شرقی در کنار حذف شدن دیوار های جنوبی و غربی حیاط، همچون تابلو اعلاناتی جهت معرفی پروژه خود نمایی می کند.