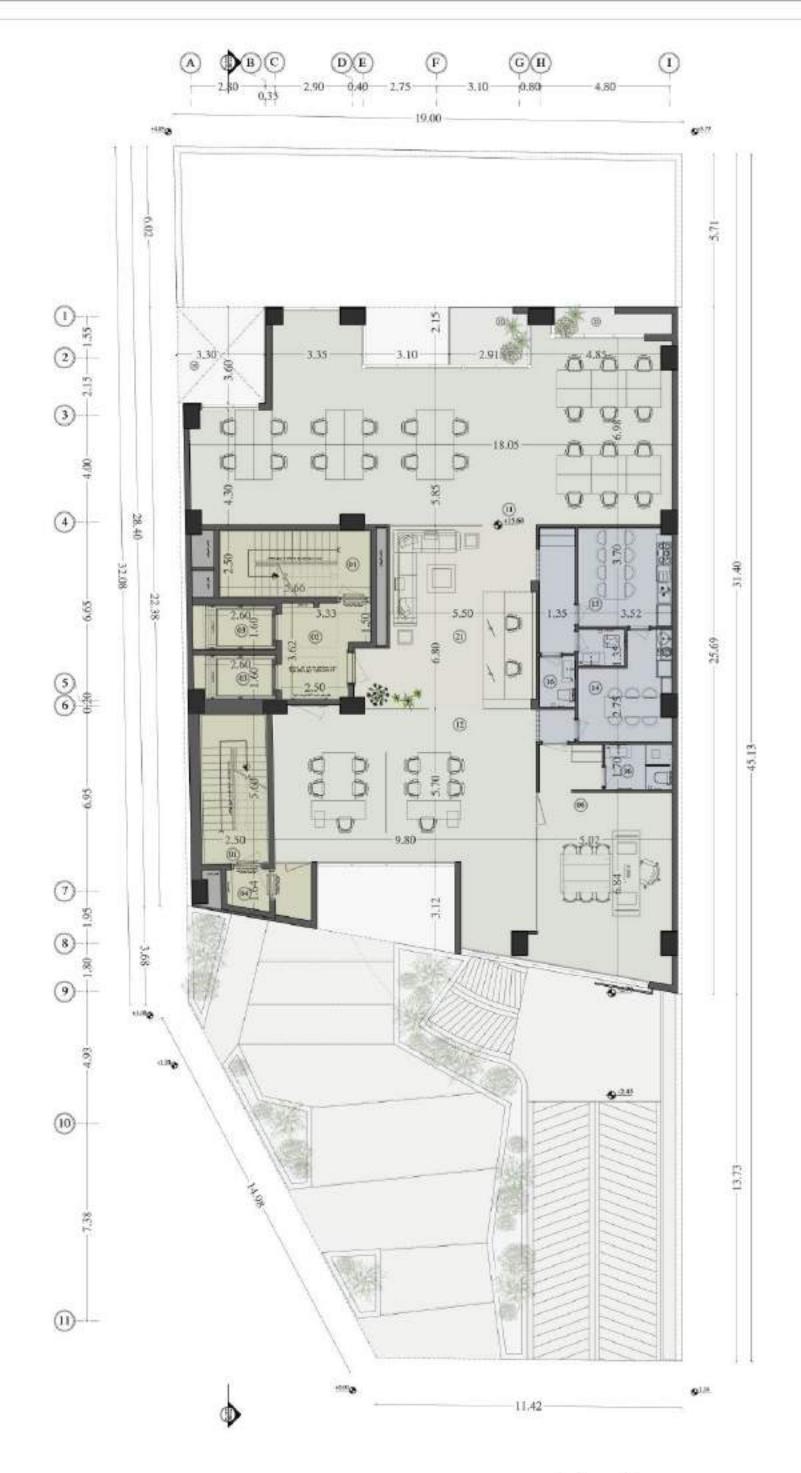

19

ووش

انبار ورزشى نماز خلفالوان تماز خانه آقابان

ومنو خانه

عورگير

پلان طبقه همكف

راه پله
البی طبقات
البی طبقات
ییش ورودی
یارکینگی
یابیو ورودی
یابیو
یابیا
یفنای ورزشی ایروییک
ففنای ورزشی بدندازی
ففنای اداری کارمندان
قفنای اداری مدیران
موریس بهداشتی
موریس بهداشتی معلول
مرویس بهداشتی
البی معلول
مرویس بهداشتی معلول
مرویس بهداشتی معلول
مرویس بهداشتی
البی معلول
مرویس بهداشتی معلول
مرویس بهداشی معلول
مرویس بهداشتی معلول