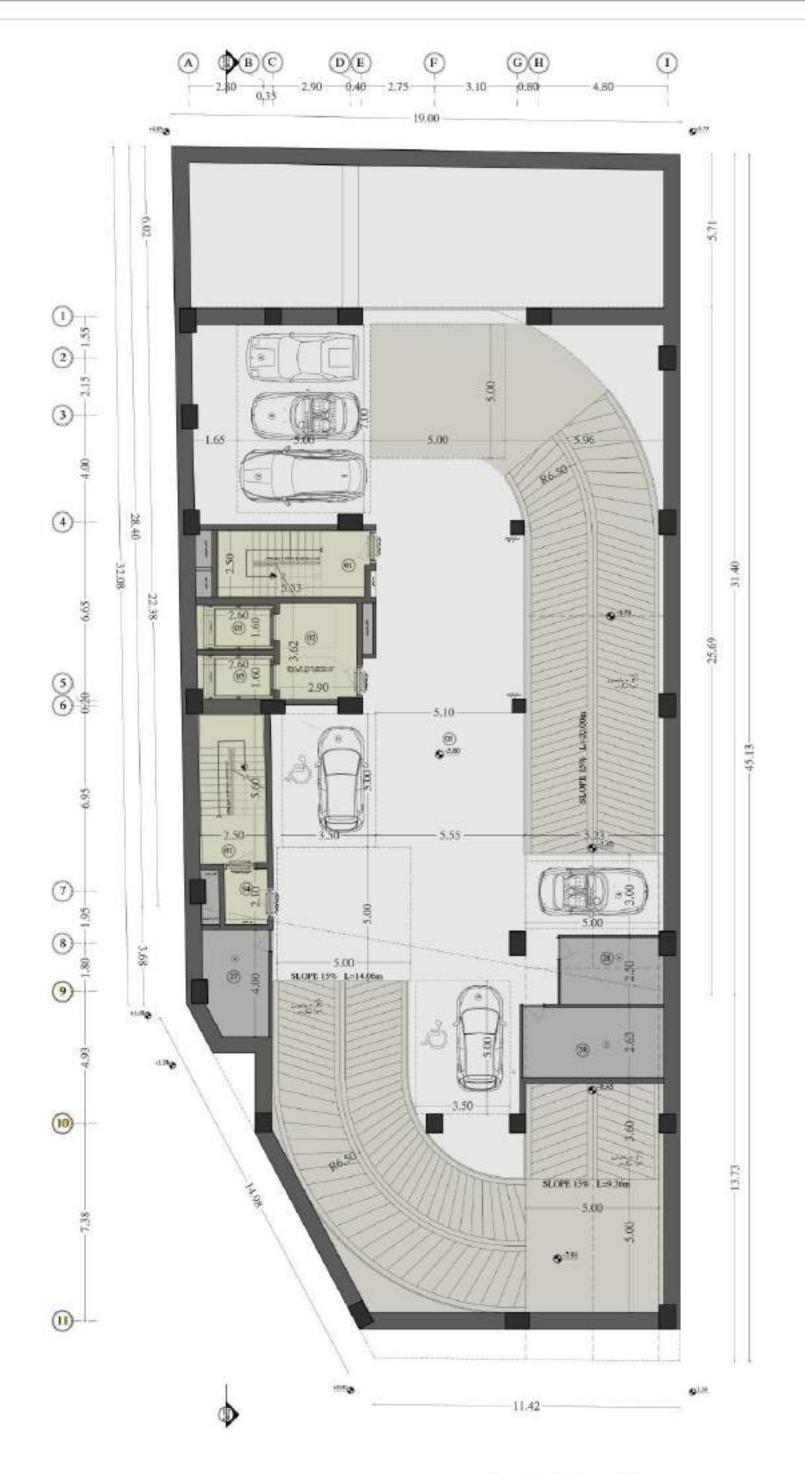

پلان طبقهزیرزمین ۳-

52333 34 يار كېنگ للي ورودي عليويت لهضاى ورزشن ابروبيك فطاى ورزشي بدنسازي فيناى ادارى كارمندان فضاى ادارى مديران آبدراحانه كارمندان سالن غذاخوري مديران سرويس بهدأشني سرويس بهدائش معلول ووش موايداري پېي خانه اناق برق (26) اناق برق (27) انبار ادار (28) انبار ورز (29) تبارخانمالو (30) تبارخانمالار (31) ومنو خانه (32) تورگیر انبار اداری انبار ورزشى

طراح در این پروژه با چالش های فراوانی در حوزه حل مسائل ضوابطی در کنار داشتن حجمی ویژه و شاخص مواجه است. از مهم ترین چالش های پروژه درخواست تامین ۶۰ پارکینگ است که با دشواری هایی از قبیل تراکم ۵۰ درصدی طبقه منفی یک و در عین حال باقی ماندن فضایی مناسب جهت ورود عابرین پیاده رو به رو است.

کانسپت پروژه ی طراحی شده ، بر اساس عملکرد آن پیش رفته است. عملکردی که در وهله اول حل ضوابط ایمنی و آتش نشانی ، جانمایی رمپ ها و چیدمان پارکینگ ، آن را دیکته کرده است. در مرحله بعد به تعریف حجم می رسیم. جانمایی فضاهای خدماتی فاقد نورگیری در حدواسط طول پیشروی ساختمان در تمامی طبقات ، علاوه بر حفظ ضابطه حداکثر عمق نورگیر ۱۰ متری و یکپارچه کردن مسیر رایزرهای عمودی تاسیساتی ؛ فضای اداری و ورزشی را به دو قسمت شمالی و جنوبی تقسیم کرده و بدین وسیله از داشتن یک پاسیو میانی (حداقل ۲۵ متری به دلیل ضوابط اداری) فاکتور گرفته شده است؛ بدین ترتیب مساحت و تراکم کاسته شده در حجم پروژه خرج شده است.