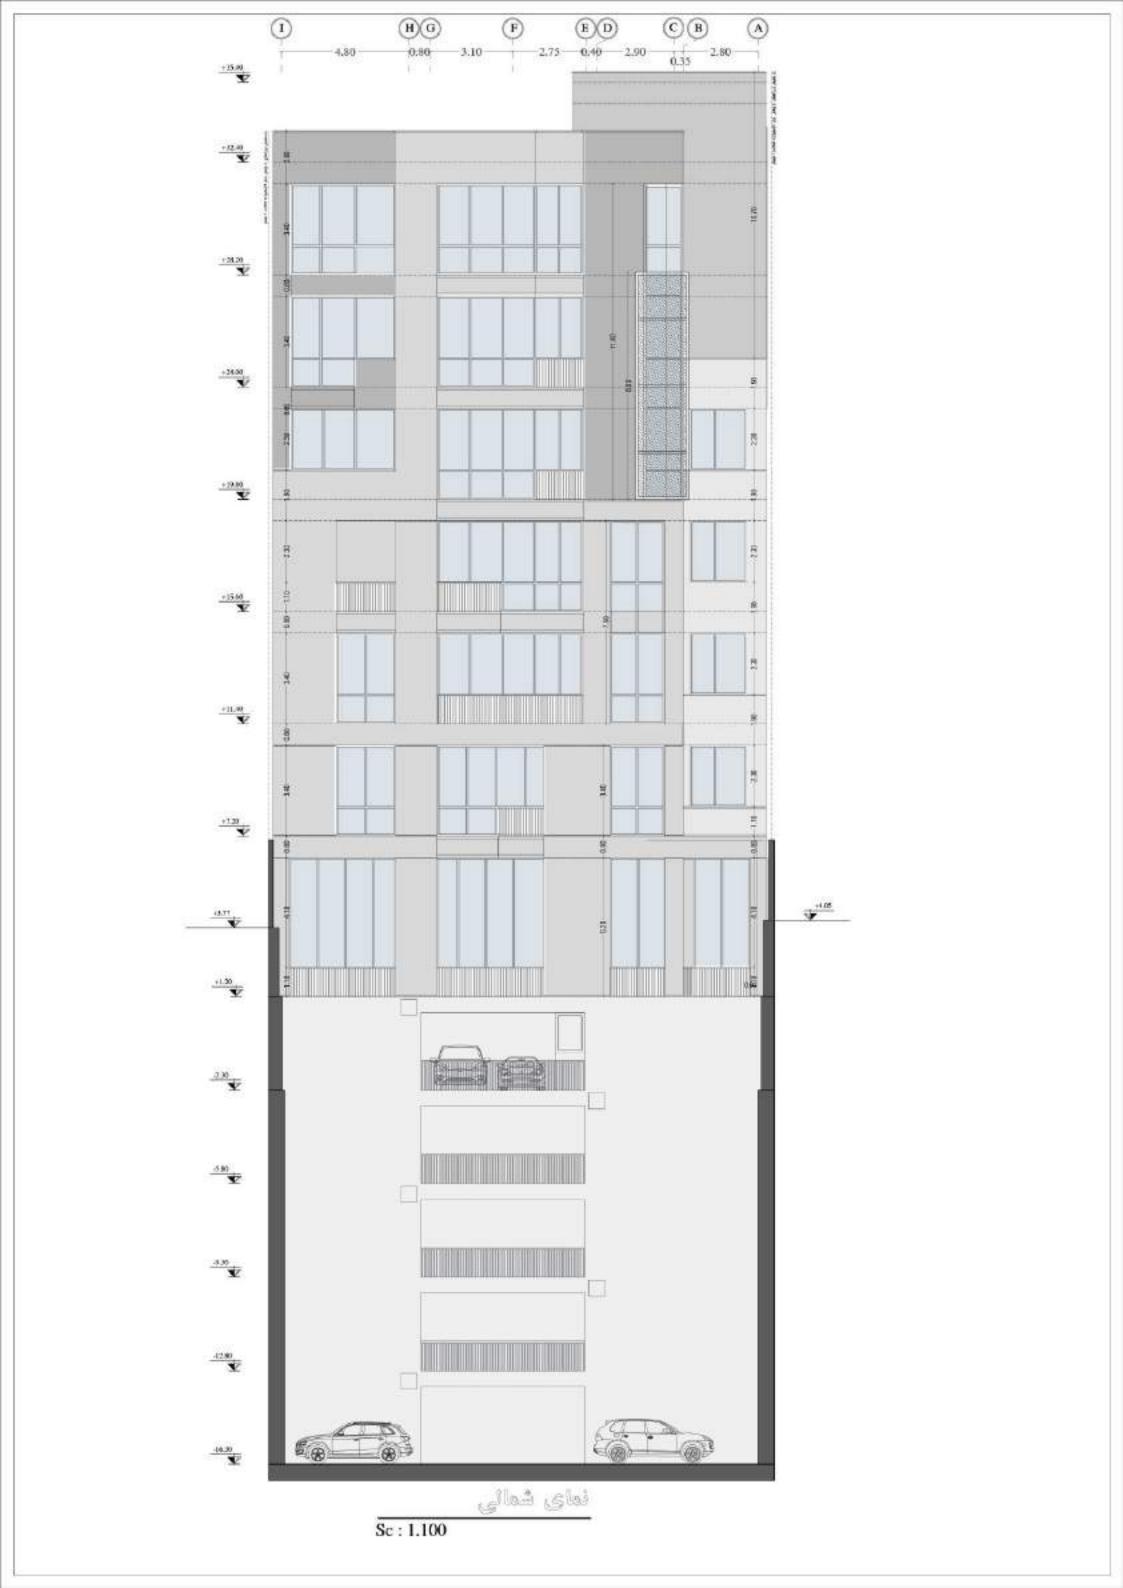

کانسپت پروژه ی طراحی شده ، بر اساس عملکرد آن پیش رفته است. عملکردی که در وهله اول حل ضوابط ایمنی و آتش نشانی ، جانمایی رمپ ها و چیدمان پارکینگ ، آن را دیکته کرده است. در مرحله بعد به تعریف حجم می رسیم. جانمایی فضاهای خدماتی فاقد نورگیری در حدواسط طول پیشروی ساختمان در تمامی طبقات ، علاوه بر حفظ ضابطه حداکثر عمق نورگیر ۱۰ متری و یکپارچه کردن مسیر رایزرهای عمودی تاسیساتی ؛ فضای اداری و ورزشی را به دو قسمت شمالی و جنوبی تقسیم کرده و بدین وسیله از داشتن یک پاسیو میانی (حداقل ۲۵ متری به دلیل ضوابط اداری) فاکتور گرفته شده است؛ بدین ترتیب مساحت و تراکم کاسته شده در حجم پروژه خرج شده است.

از چالش های دیگر پروژه داشتن یک پاسیو به عمق حدودا ۱۶ متر از تراز زمین است. داشتن نگاه اجرایی به سازه طرح ، طراح را بر این داشته تا با در نظر گرفتن دیوار حائل (دیواری به ضخامت ۶۰ سانتیمتر با مشورت مهندس محاسب سازه) فشار وارده از طرف خاک را کنترل کند و برای انتقال بار از تیر هایی در تراز های مختلف سازه ای استفاده شده که داشتن آن ها برای پایدار سازی دیوار نورگیر اجتناب ناپذیر است. گفتنی است که تمهیدات نماسازی آن متعاقبا در صورت اجرایی شدن طرح بر عهده طراح است.

در حجم سازی طوری عمل شده تا کالبد ساختمان به همراه دیوار شرقی حیاط، فضایی برای معرفی پروژه در بر داشته باشند و در کنار آن حجم به واسطه ی پر و خالی شدن های متعدد، حجمی شاخص شود که در کنار ساختمان های موجود منطقه ، متمایز جلوه کند. همچنین برای شاخص شدن ورودی، دیوار خارجی حیاط حذف شده و بدین ترتیب پروژه را از حد مالکیت زمین به بیرون و فضای شهری کشانده است. بدیهی است که جداره شهری ایجاد شده ، ارتباط پروژه با محیط پیرامون و همچنین جذب مخاطب را بیشتر کرده است. این مسیر عابر توسط فضای سبز طراحی شده در آن ، مسیر ورودی زیبایی را آفریده؛ و نمایان بودن دیوار شرقی در کنار حذف شدن دیوار های جنوبی و غربی حیاط، همچون تابلو اعلاناتی جهت معرفی پروژه خود نمایی می کند.

## نکات مثبت طرح در یک نگاه:

- تامین مجموعا ۵۹ پارکینگ ( ۵۶ پارکینگ سالم و ۳ پارکینگ مزاحم) ؛ که با در نظر گرفتن تمهیداتی
   در اجرا از قبیل اجرای رمپ با شیب ۱۷ درصد، می توان به تعداد ۶۰ پارکینگ رسید.
  - داشتن نگاه اجرایی جهت ستون گذاری و جانمایی دیوارهای حائل و تیرهای وابسته به آن.
    - طراحی فضای ورزشی به صورت یکپارچه.
- تقسیم شدن فضای اداری به دو بخش مجزای مدیریتی و فضای اداری کارمندان به همراه داشتن ورودی
   های مجزا برای هر بخش.
- طراحی نورگیر در سمت غرب پروژه با دید به پارک و بهره گیری از توری های اکسپندد متال جهت فیلتر نور غرب و همچنین پاسخ به مشکل رفع مشرفیت از طریق داشتن تراس های فاقد دسترسی در نقشه های ارائه شده به شهرداری.
- طراحی فضاهای تاسیساتی در طبقه منفی یک به دلیل بی نیاز شدن آن از گود تاسیساتی و متمرکز شدن
   فضاهای خیس و خدماتی و متعاقبا رایزرهای تاسیساتی آن در مرکز پروژه به شکل متمرکز.
- بهره گیری از متریال میکرو سمنت جهت نماسازی که از دشواری های اجرای سنگ و وزن ساختمان می
  کاهد و به اقتصاد پروژه کمک می کند و همچنین در قیاس با پوسته ی شهری که بیشترین درصد استفاده
  از سنگ را داراست، جلوه ای جدید می آفریند. گفتنی است استفاده از توری های اکسپندد متال در جبهه
  جنوبی و غربی پروژه باعث فیلترینگ نور جنوبی و غربی شده و همچنین از یکنواختی حجم می کاهد.
  - حذف جک معلول لازم الاجرا با در نظر گرفتن شیب طبیعی خیابان در طراحی حیاط
    - طراحی فضای سرایداری همراه با نورگیری با در نظر گرفتن کاربری ساختمان
      - طراحي اتاق برق لازم الاجرا