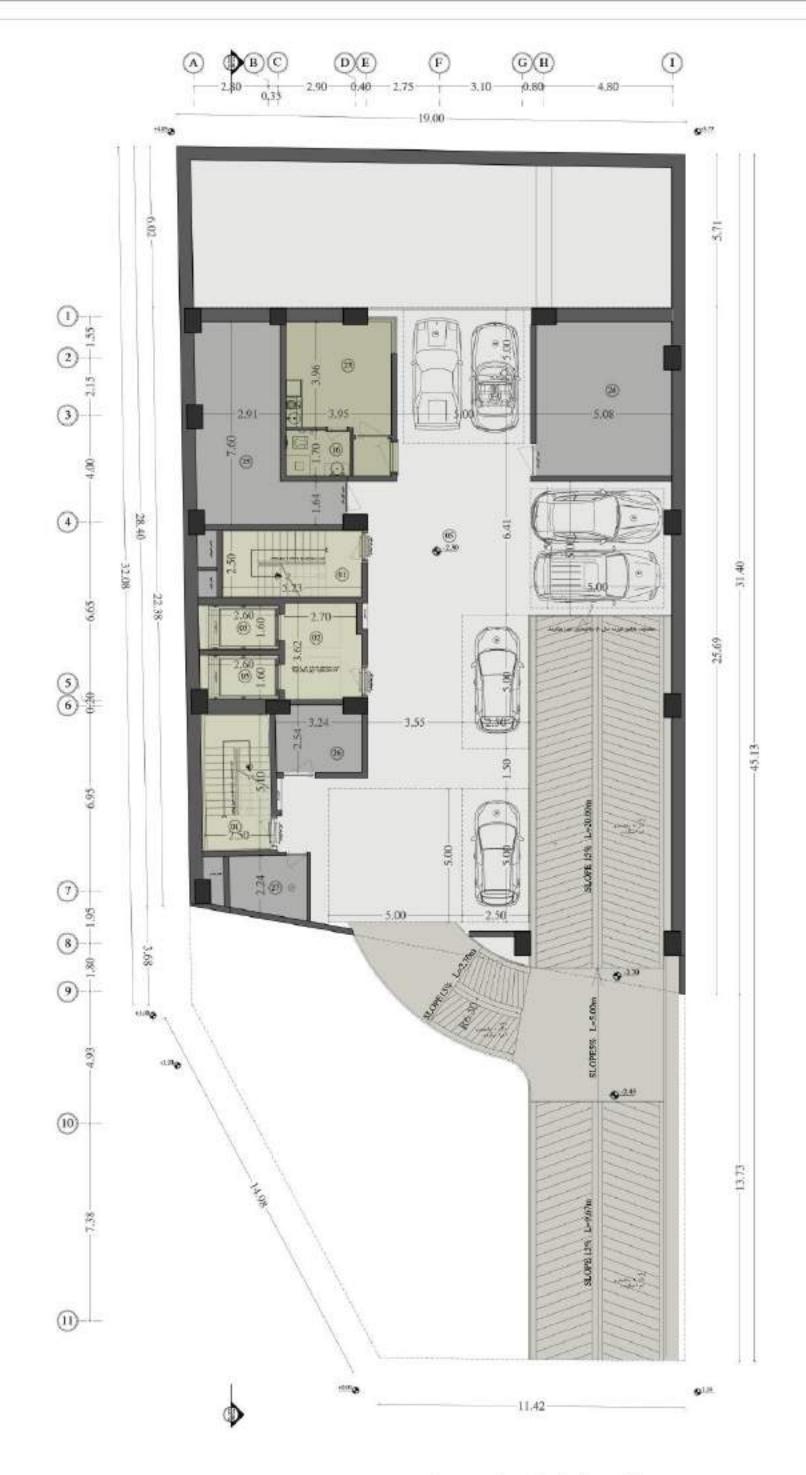

يار كېنگ

18

19

ووش

مرايداري

يهب خانه

اتاق برق

أنبار ورزخى

نماز خلفالوان تماز خانه آقابان

100 اناق بر 27 انبار ا 28 انبار و 29 نبارخاله 30 نبازخاله 31 وضو خال نورگېر

پلان طبقهزیرزمین ۵-

يبنى ورودى للبي ورودى أفضاى ورزشن ابروبيك فطاى ورزشي بدنسازى فيناى ادارى كارمندان فضاى ادارى مديران آبدراحانه كارمندان حالن غذاخورى مدبران سرويس بهدأشني سرويس بهداشتى معلول مرايداري 26 اناق برق 27 انبار ادار 28 انبار ورز 29 نباز خانمالو 30 نباز خانمالار انبار اداری

يار كېنگ

عليويت

18

19

23

ووش

يمب خانه

انبار ورزشى

طراح در این پروژه با چالش های فراوانی در حوزه حل مسائل ضوابطی در کنار داشتن حجمی ویژه و شاخص مواجه است. از مهم ترین چالش های پروژه درخواست تامین ۶۰ پارکینگ است که با دشواری هایی از قبیل تراکم ۵۰ درصدی طبقه منفی یک و در عین حال باقی ماندن فضایی مناسب جهت ورود عابرین پیاده رو به رو است.

## نکات مثبت طرح در یک نگاه:

- تامین مجموعا ۵۹ پارکینگ ( ۵۶ پارکینگ سالم و ۳ پارکینگ مزاحم) ؛ که با در نظر گرفتن تمهیداتی
   در اجرا از قبیل اجرای رمپ با شیب ۱۷ درصد، می توان به تعداد ۶۰ پارکینگ رسید.
  - داشتن نگاه اجرایی جهت ستون گذاری و جانمایی دیوارهای حائل و تیرهای وابسته به آن.
    - طراحی فضای ورزشی به صورت یکپارچه.
- تقسیم شدن فضای اداری به دو بخش مجزای مدیریتی و فضای اداری کارمندان به همراه داشتن ورودی
   های مجزا برای هر بخش.
- طراحی نورگیر در سمت غرب پروژه با دید به پارک و بهره گیری از توری های اکسپندد متال جهت فیلتر نور غرب و همچنین پاسخ به مشکل رفع مشرفیت از طریق داشتن تراس های فاقد دسترسی در نقشه های ارائه شده به شهرداری.
- طراحی فضاهای تاسیساتی در طبقه منفی یک به دلیل بی نیاز شدن آن از گود تاسیساتی و متمرکز شدن
   فضاهای خیس و خدماتی و متعاقبا رایزرهای تاسیساتی آن در مرکز پروژه به شکل متمرکز.
- بهره گیری از متریال میکرو سمنت جهت نماسازی که از دشواری های اجرای سنگ و وزن ساختمان می
  کاهد و به اقتصاد پروژه کمک می کند و همچنین در قیاس با پوسته ی شهری که بیشترین درصد استفاده
  از سنگ را داراست، جلوه ای جدید می آفریند. گفتنی است استفاده از توری های اکسپندد متال در جبهه
  جنوبی و غربی پروژه باعث فیلترینگ نور جنوبی و غربی شده و همچنین از یکنواختی حجم می کاهد.
  - حذف جک معلول لازم الاجرا با در نظر گرفتن شیب طبیعی خیابان در طراحی حیاط
    - طراحی فضای سرایداری همراه با نورگیری با در نظر گرفتن کاربری ساختمان
      - طراحي اتاق برق لازم الاجرا