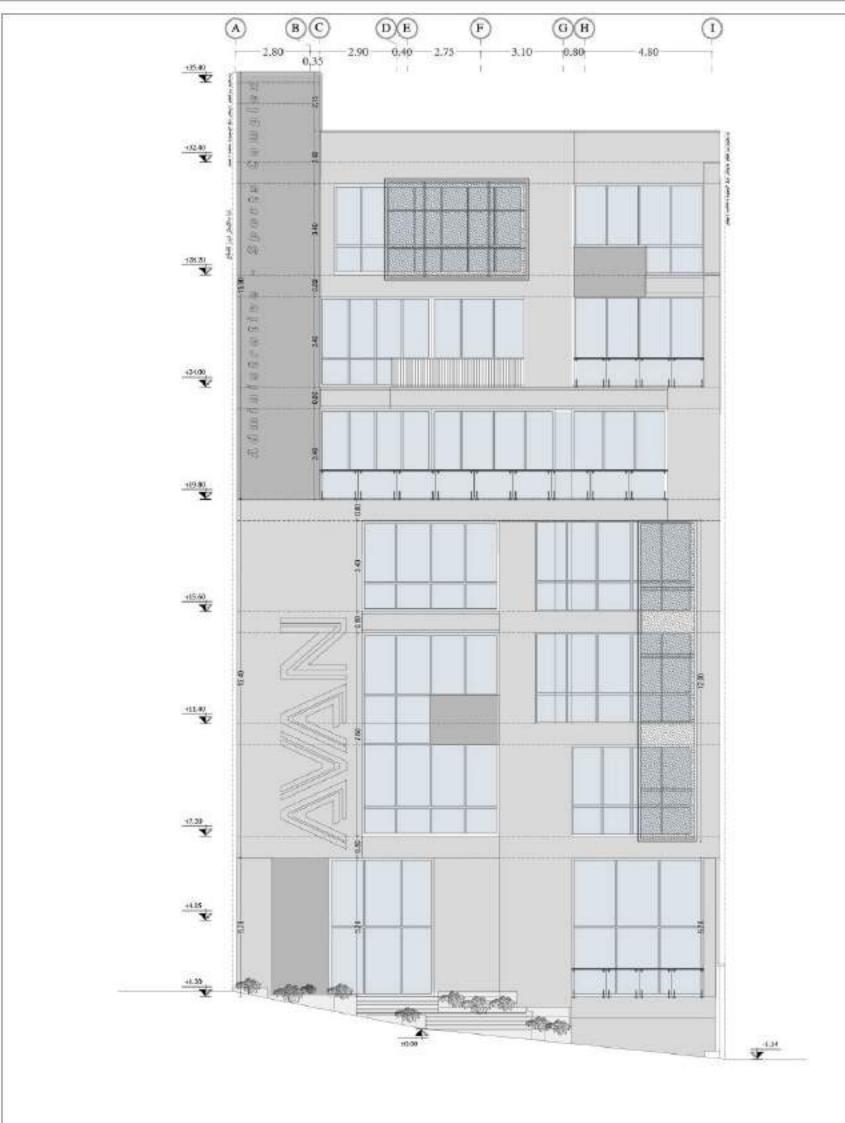

کانسپت پروژه ی طراحی شده ، بر اساس عملکرد آن پیش رفته است. عملکردی که در وهله اول حل ضوابط ایمنی و آتش نشانی ، جانمایی رمپ ها و چیدمان پارکینگ ، آن را دیکته کرده است. در مرحله بعد به تعریف حجم می رسیم. جانمایی فضاهای خدماتی فاقد نورگیری در حدواسط طول پیشروی ساختمان در تمامی طبقات ، علاوه بر حفظ ضابطه حداکثر عمق نورگیر ۱۰ متری و یکپارچه کردن مسیر رایزرهای عمودی تاسیساتی ؛ فضای اداری و ورزشی را به دو قسمت شمالی و جنوبی تقسیم کرده و بدین وسیله از داشتن یک پاسیو میانی (حداقل ۲۵ متری به دلیل ضوابط اداری) فاکتور گرفته شده است؛ بدین ترتیب مساحت و تراکم کاسته شده در حجم پروژه خرج شده است.

از چالش های دیگر پروژه داشتن یک پاسیو به عمق حدودا ۱۶ متر از تراز زمین است. داشتن نگاه اجرایی به سازه طرح ، طراح را بر این داشته تا با در نظر گرفتن دیوار حائل (دیواری به ضخامت ۶۰ سانتیمتر با مشورت مهندس محاسب سازه) فشار وارده از طرف خاک را کنترل کند و برای انتقال بار از تیر هایی در تراز های مختلف سازه ای استفاده شده که داشتن آن ها برای پایدار سازی دیوار نورگیر اجتناب ناپذیر است. گفتنی است که تمهیدات نماسازی آن متعاقبا در صورت اجرایی شدن طرح بر عهده طراح است.

در حجم سازی طوری عمل شده تا کالبد ساختمان به همراه دیوار شرقی حیاط، فضایی برای معرفی پروژه در بر داشته باشند و در کنار آن حجم به واسطه ی پر و خالی شدن های متعدد، حجمی شاخص شود که در کنار ساختمان های موجود منطقه ، متمایز جلوه کند. همچنین برای شاخص شدن ورودی، دیوار خارجی حیاط حذف شده و بدین ترتیب پروژه را از حد مالکیت زمین به بیرون و فضای شهری کشانده است. بدیهی است که جداره شهری ایجاد شده ، ارتباط پروژه با محیط پیرامون و همچنین جذب مخاطب را بیشتر کرده است. این مسیر عابر توسط فضای سبز طراحی شده در آن ، مسیر ورودی زیبایی را آفریده؛ و نمایان بودن دیوار شرقی در کنار حذف شدن دیوار های جنوبی و غربی حیاط، همچون تابلو اعلاناتی جهت معرفی پروژه خود نمایی می کند.