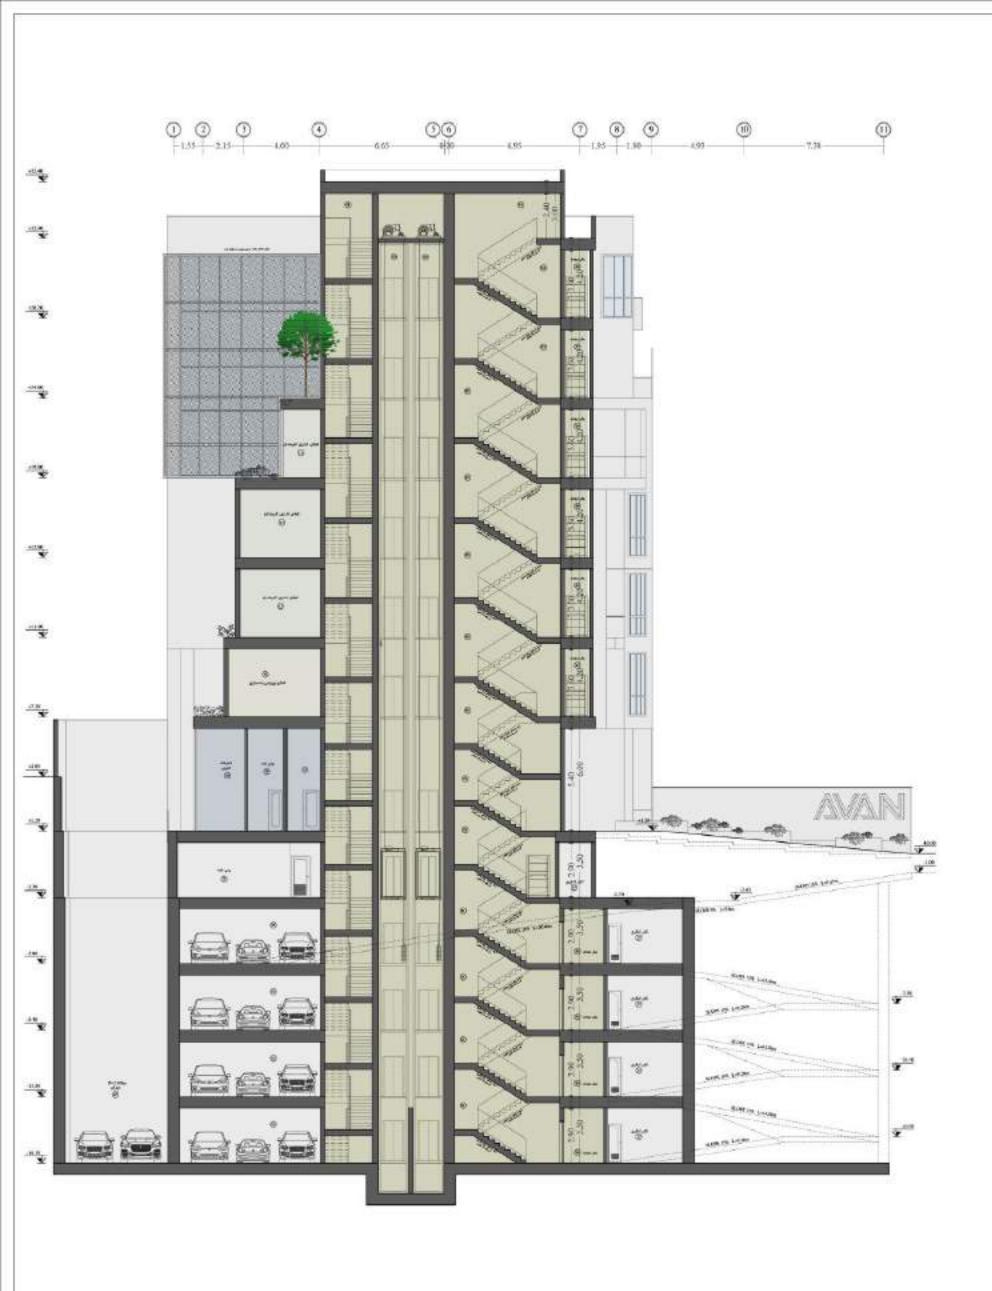

طراح در این پروژه با چالش های فراوانی در حوزه حل مسائل ضوابطی در کنار داشتن حجمی ویژه و شاخص مواجه است. از مهم ترین چالش های پروژه درخواست تامین ۶۰ پارکینگ است که با دشواری هایی از قبیل تراکم ۵۰ درصدی طبقه منفی یک و در عین حال باقی ماندن فضایی مناسب جهت ورود عابرین پیاده رو به رو است.

از چالش های دیگر پروژه داشتن یک پاسیو به عمق حدودا ۱۶ متر از تراز زمین است. داشتن نگاه اجرایی به سازه طرح ، طراح را بر این داشته تا با در نظر گرفتن دیوار حائل (دیواری به ضخامت ۶۰ سانتیمتر با مشورت مهندس محاسب سازه) فشار وارده از طرف خاک را کنترل کند و برای انتقال بار از تیر هایی در تراز های مختلف سازه ای استفاده شده که داشتن آن ها برای پایدار سازی دیوار نورگیر اجتناب ناپذیر است. گفتنی است که تمهیدات نماسازی آن متعاقبا در صورت اجرایی شدن طرح بر عهده طراح است.

## نکات مثبت طرح در یک نگاه:

- تامین مجموعا ۵۹ پارکینگ ( ۵۶ پارکینگ سالم و ۳ پارکینگ مزاحم) ؛ که با در نظر گرفتن تمهیداتی
   در اجرا از قبیل اجرای رمپ با شیب ۱۷ درصد، می توان به تعداد ۶۰ پارکینگ رسید.
  - داشتن نگاه اجرایی جهت ستون گذاری و جانمایی دیوارهای حائل و تیرهای وابسته به آن.
    - طراحی فضای ورزشی به صورت یکپارچه.
- تقسیم شدن فضای اداری به دو بخش مجزای مدیریتی و فضای اداری کارمندان به همراه داشتن ورودی
   های مجزا برای هر بخش.
- طراحی نورگیر در سمت غرب پروژه با دید به پارک و بهره گیری از توری های اکسپندد متال جهت فیلتر نور غرب و همچنین پاسخ به مشکل رفع مشرفیت از طریق داشتن تراس های فاقد دسترسی در نقشه های ارائه شده به شهرداری.
- طراحی فضاهای تاسیساتی در طبقه منفی یک به دلیل بی نیاز شدن آن از گود تاسیساتی و متمرکز شدن
   فضاهای خیس و خدماتی و متعاقبا رایزرهای تاسیساتی آن در مرکز پروژه به شکل متمرکز.
- بهره گیری از متریال میکرو سمنت جهت نماسازی که از دشواری های اجرای سنگ و وزن ساختمان می
  کاهد و به اقتصاد پروژه کمک می کند و همچنین در قیاس با پوسته ی شهری که بیشترین درصد استفاده
  از سنگ را داراست، جلوه ای جدید می آفریند. گفتنی است استفاده از توری های اکسپندد متال در جبهه
  جنوبی و غربی پروژه باعث فیلترینگ نور جنوبی و غربی شده و همچنین از یکنواختی حجم می کاهد.
  - حذف جک معلول لازم الاجرا با در نظر گرفتن شیب طبیعی خیابان در طراحی حیاط
    - طراحی فضای سرایداری همراه با نورگیری با در نظر گرفتن کاربری ساختمان
      - طراحي اتاق برق لازم الاجرا