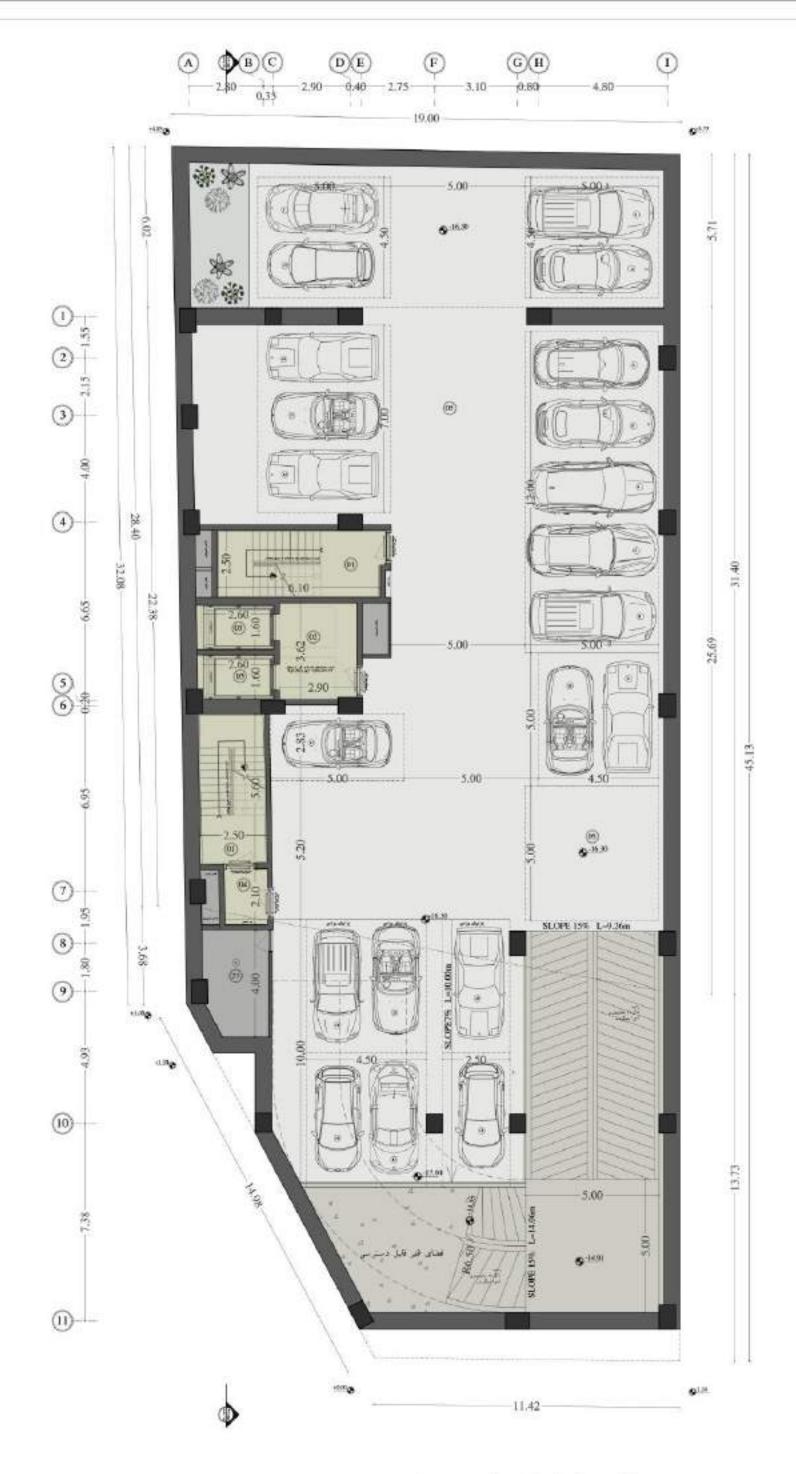

17 (18) (19) (20)

ووش

انبار ورزشى ساز خانمانوان تماز خانه آقابان

پلان طبقهزیرزمین ۱-

52333 34 يار كينگ للبي ورودي فضاى ورزشن ابروبيك فطاى ورزشي بدسازي فيناى ادارى كارمندان فساى ادارى مديران آيدراحابه كارمندان سالن غذاخوری مدیران سرويس بهدأشني سرويس بهدائش معلول يب خانه أتاق برق انبار اداري

طراح در این پروژه با چالش های فراوانی در حوزه حل مسائل ضوابطی در کنار داشتن حجمی ویژه و شاخص مواجه است. از مهم ترین چالش های پروژه درخواست تامین ۶۰ پارکینگ است که با دشواری هایی از قبیل تراکم ۵۰ درصدی طبقه منفی یک و در عین حال باقی ماندن فضایی مناسب جهت ورود عابرین پیاده رو به رو است.

کانسپت پروژه ی طراحی شده ، بر اساس عملکرد آن پیش رفته است. عملکردی که در وهله اول حل ضوابط ایمنی و آتش نشانی ، جانمایی رمپ ها و چیدمان پارکینگ ، آن را دیکته کرده است. در مرحله بعد به تعریف حجم می رسیم. جانمایی فضاهای خدماتی فاقد نورگیری در حدواسط طول پیشروی ساختمان در تمامی طبقات ، علاوه بر حفظ ضابطه حداکثر عمق نورگیر ۱۰ متری و یکپارچه کردن مسیر رایزرهای عمودی تاسیساتی ؛ فضای اداری و ورزشی را به دو قسمت شمالی و جنوبی تقسیم کرده و بدین وسیله از داشتن یک پاسیو میانی (حداقل ۲۵ متری به دلیل ضوابط اداری) فاکتور گرفته شده است؛ بدین ترتیب مساحت و تراکم کاسته شده در حجم پروژه خرج شده است.