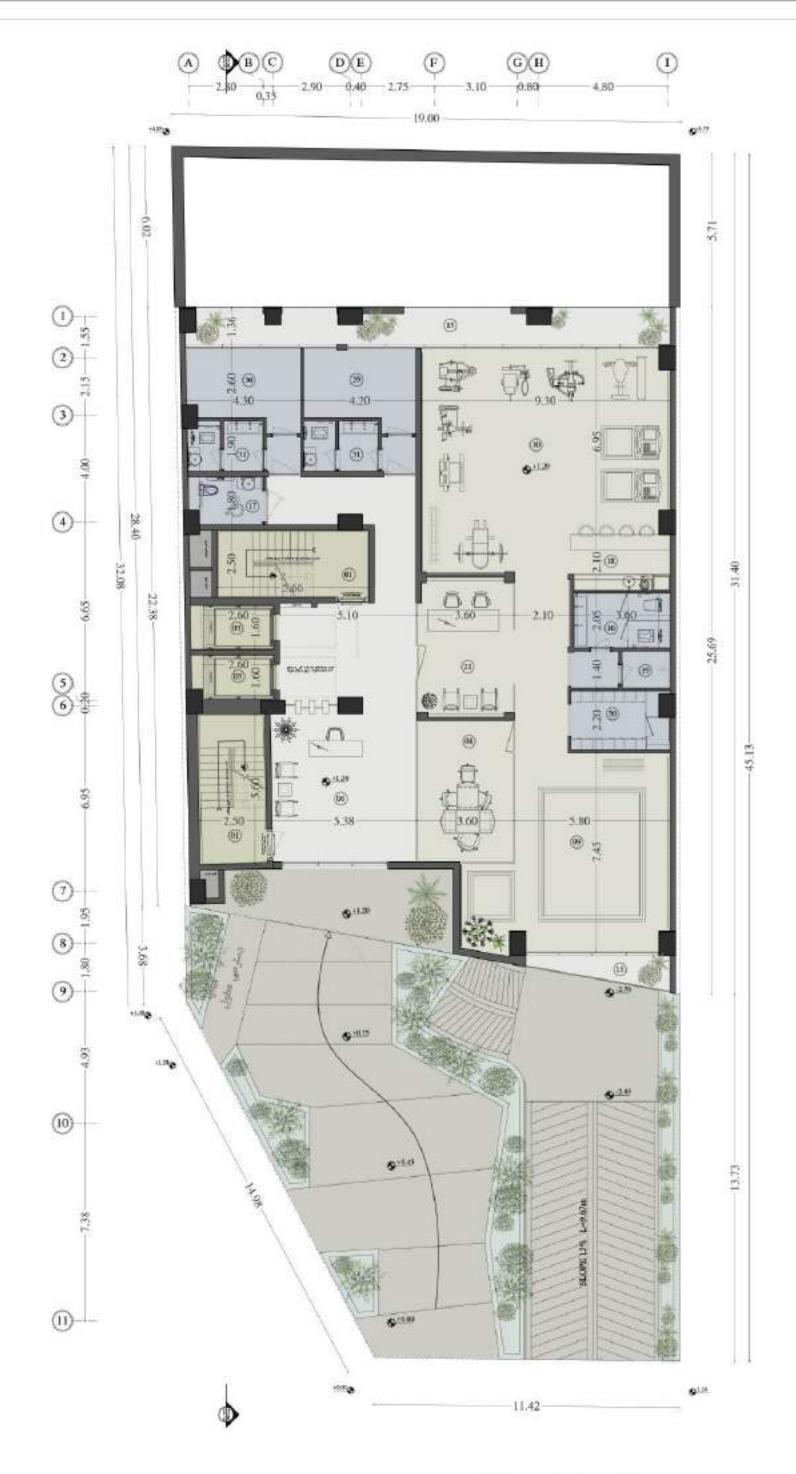

19

ووش

انبار ورزشى نماز خلفالوان تماز خانه آقابان

ومنو خانه

عورگير

پلان طبقه همكف

راه پله
البی طبقات
البی طبقات
ییش ورودی
یارکینگی
یابیو ورودی
یابیو
یابیا
یفنای ورزشی ایروییک
ففنای ورزشی بدندازی
ففنای اداری کارمندان
قفنای اداری مدیران
موریس بهداشتی
موریس بهداشتی معلول
مرویس بهداشتی
البی معلول
مرویس بهداشتی معلول
مرویس بهداشتی معلول
مرویس بهداشتی
البی معلول
مرویس بهداشتی معلول
مرویس بهداشی معلول
مرویس بهداشتی معلول

کانسپت پروژه ی طراحی شده ، بر اساس عملکرد آن پیش رفته است. عملکردی که در وهله اول حل ضوابط ایمنی و آتش نشانی ، جانمایی رمپ ها و چیدمان پارکینگ ، آن را دیکته کرده است. در مرحله بعد به تعریف حجم می رسیم. جانمایی فضاهای خدماتی فاقد نورگیری در حدواسط طول پیشروی ساختمان در تمامی طبقات ، علاوه بر حفظ ضابطه حداکثر عمق نورگیر ۱۰ متری و یکپارچه کردن مسیر رایزرهای عمودی تاسیساتی ؛ فضای اداری و ورزشی را به دو قسمت شمالی و جنوبی تقسیم کرده و بدین وسیله از داشتن یک پاسیو میانی (حداقل ۲۵ متری به دلیل ضوابط اداری) فاکتور گرفته شده است؛ بدین ترتیب مساحت و تراکم کاسته شده در حجم پروژه خرج شده است.

در حجم سازی طوری عمل شده تا کالبد ساختمان به همراه دیوار شرقی حیاط، فضایی برای معرفی پروژه در بر داشته باشند و در کنار آن حجم به واسطه ی پر و خالی شدن های متعدد، حجمی شاخص شود که در کنار ساختمان های موجود منطقه ، متمایز جلوه کند. همچنین برای شاخص شدن ورودی، دیوار خارجی حیاط حذف شده و بدین ترتیب پروژه را از حد مالکیت زمین به بیرون و فضای شهری کشانده است. بدیهی است که جداره شهری ایجاد شده ، ارتباط پروژه با محیط پیرامون و همچنین جذب مخاطب را بیشتر کرده است. این مسیر عابر توسط فضای سبز طراحی شده در آن ، مسیر ورودی زیبایی را آفریده؛ و نمایان بودن دیوار شرقی در کنار حذف شدن دیوار های جنوبی و غربی حیاط، همچون تابلو اعلاناتی جهت معرفی پروژه خود نمایی می کند.