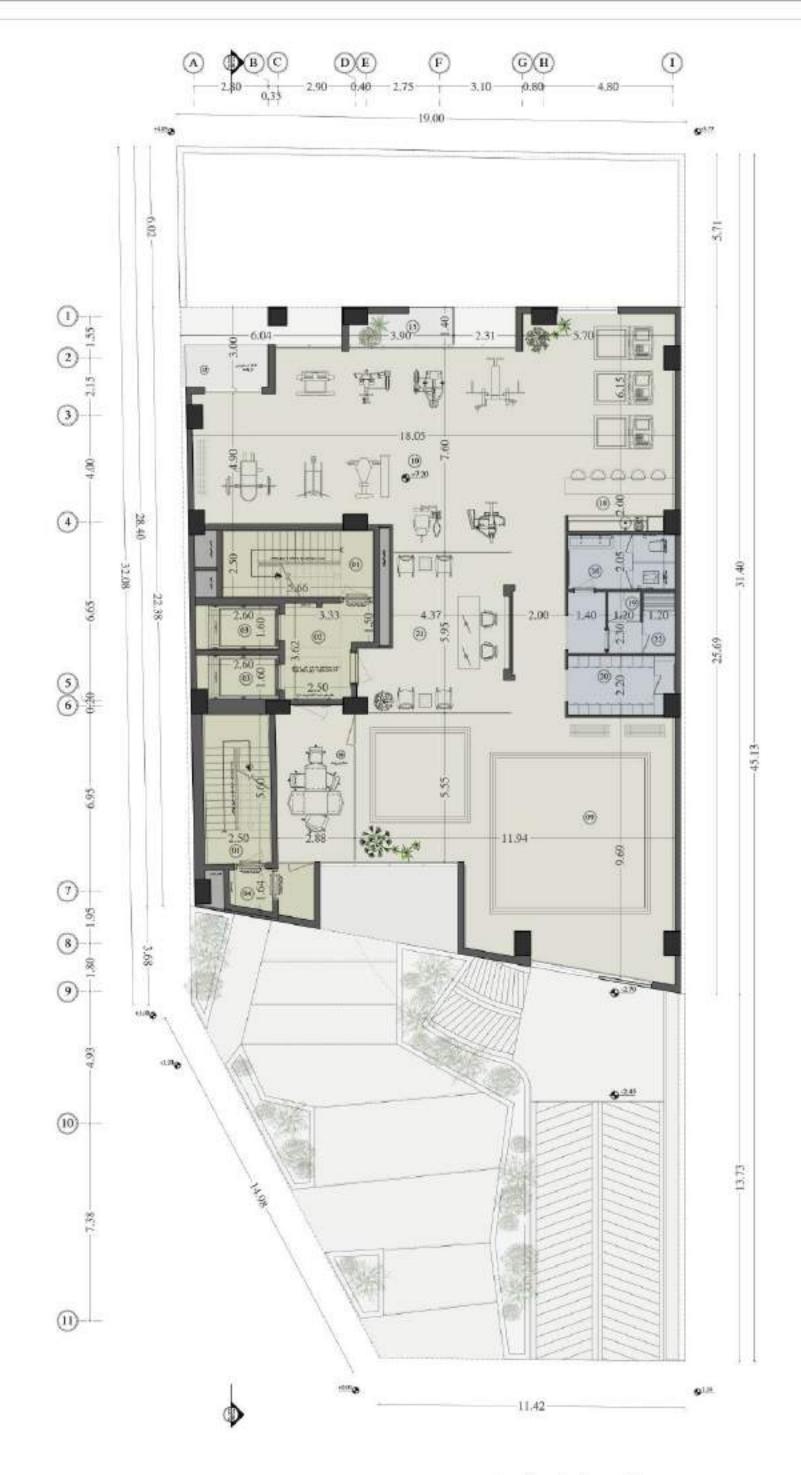

نباز خانمالوان نباز خانمالایان

ومنو خانه

عورگير

پلان طبقه اول

52333 34 يار كېنگ للبي ورودى فضاى ورزشن ابروبيك فطاى ورزشي بدسازي فيناي اداري كارمندان فضاى ادارى مديران آيدراحابه كارمندان سالن غذاخوري مديران سرويس بهدأشني سرويس بهدائش معلول مرايداري يمب خانه أتاق برق انبار اداری

کانسپت پروژه ی طراحی شده ، بر اساس عملکرد آن پیش رفته است. عملکردی که در وهله اول حل ضوابط ایمنی و آتش نشانی ، جانمایی رمپ ها و چیدمان پارکینگ ، آن را دیکته کرده است. در مرحله بعد به تعریف حجم می رسیم. جانمایی فضاهای خدماتی فاقد نورگیری در حدواسط طول پیشروی ساختمان در تمامی طبقات ، علاوه بر حفظ ضابطه حداکثر عمق نورگیر ۱۰ متری و یکپارچه کردن مسیر رایزرهای عمودی تاسیساتی ؛ فضای اداری و ورزشی را به دو قسمت شمالی و جنوبی تقسیم کرده و بدین وسیله از داشتن یک پاسیو میانی (حداقل ۲۵ متری به دلیل ضوابط اداری) فاکتور گرفته شده است؛ بدین ترتیب مساحت و تراکم کاسته شده در حجم پروژه خرج شده است.

از چالش های دیگر پروژه داشتن یک پاسیو به عمق حدودا ۱۶ متر از تراز زمین است. داشتن نگاه اجرایی به سازه طرح ، طراح را بر این داشته تا با در نظر گرفتن دیوار حائل (دیواری به ضخامت ۶۰ سانتیمتر با مشورت مهندس محاسب سازه) فشار وارده از طرف خاک را کنترل کند و برای انتقال بار از تیر هایی در تراز های مختلف سازه ای استفاده شده که داشتن آن ها برای پایدار سازی دیوار نورگیر اجتناب ناپذیر است. گفتنی است که تمهیدات نماسازی آن متعاقبا در صورت اجرایی شدن طرح بر عهده طراح است.