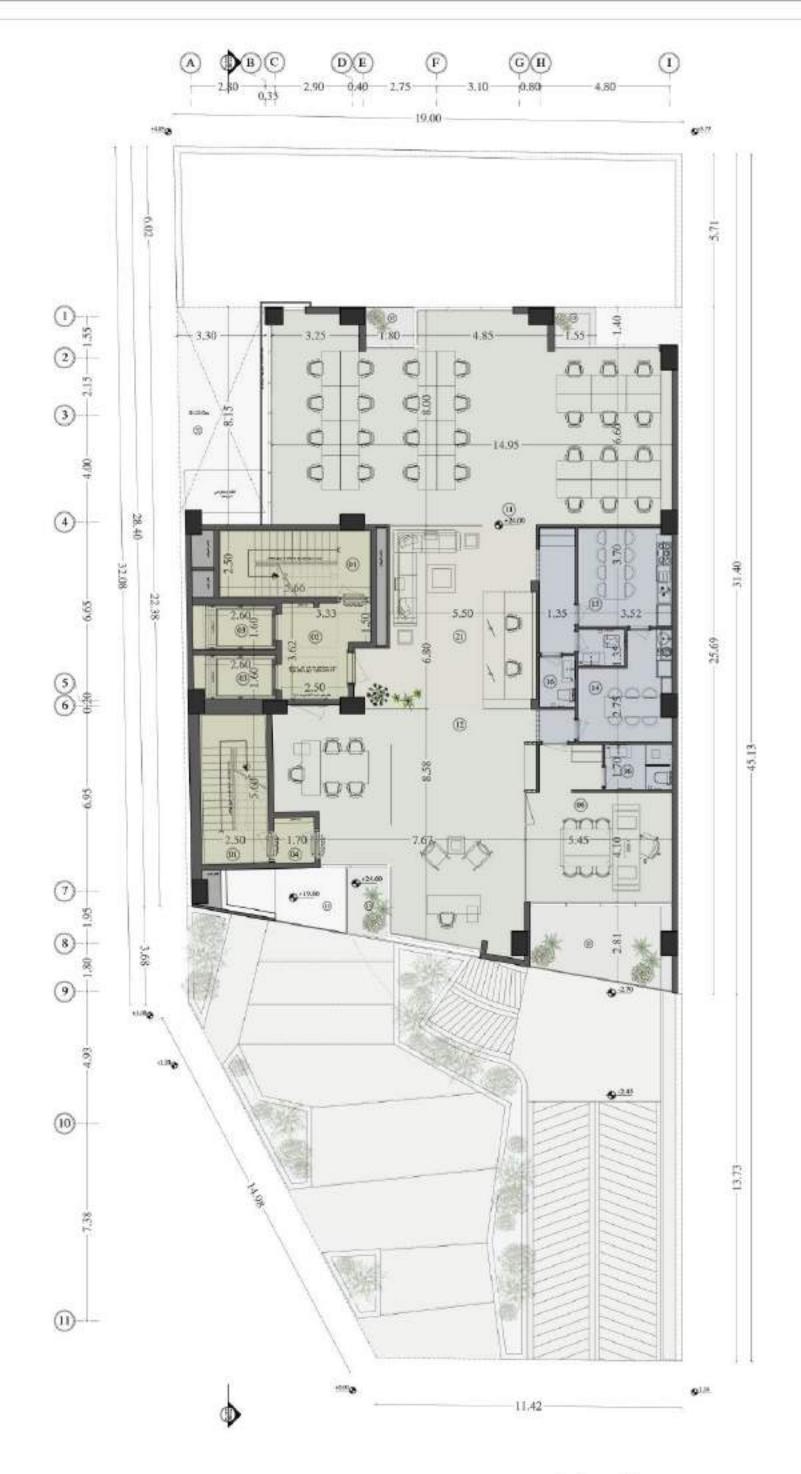

ووش

انبار ورزشى نماز خانفانوان تماز خانه آقابان

ومنو خانه

(32 نورگېر

پلان طبقه دوم

52333 34 يار كېنگ للبي ورودى فضاى ورزشن ابروبيك فطاى ورزشي بدسازي فيناى ادارى كارمندان فساى ادارى مديران آبدراحانه كارمندان سالن غذاخوري مديران سرويس بهدأشني سرويس بهدائش معلول ووش مرايداري يمب خانه أتاق برق انبار اداری انبار ورزشى