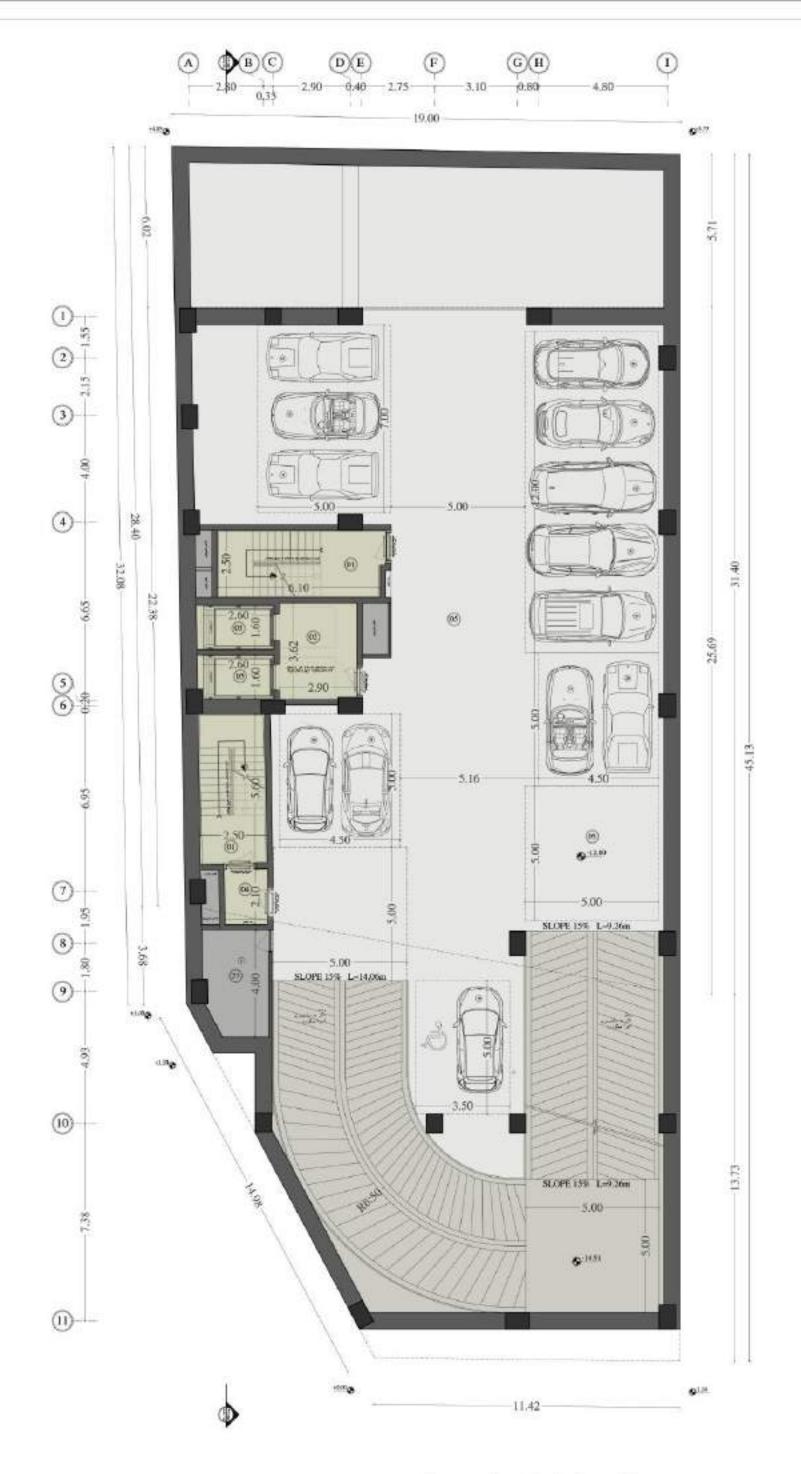

17 (18) (19) (20)

22

نباز خالفالوان تماز خانه آقابان

بلان طبقهزيرزمين ٢-

52333 34 يار كينگ للي ورودي فيناي اداري كارمندان فساى ادارى مديران آيدراحابه كارمندان سالن غذاخوري مديران سرويس بهداشتن سرويس بهداشتي معلول پسيد خانه اناق برق (26) اناق برق (27) انبار ادار (28) انبار ورز (29) بنارخانمالو (30) بنارخانمالار (31) ومتو خانه (32) نورگیر انبار اداری

طراح در این پروژه با چالش های فراوانی در حوزه حل مسائل ضوابطی در کنار داشتن حجمی ویژه و شاخص مواجه است. از مهم ترین چالش های پروژه درخواست تامین ۶۰ پارکینگ است که با دشواری هایی از قبیل تراکم ۵۰ درصدی طبقه منفی یک و در عین حال باقی ماندن فضایی مناسب جهت ورود عابرین پیاده رو به رو است.

کانسپت پروژه ی طراحی شده ، بر اساس عملکرد آن پیش رفته است. عملکردی که در وهله اول حل ضوابط ایمنی و آتش نشانی ، جانمایی رمپ ها و چیدمان پارکینگ ، آن را دیکته کرده است. در مرحله بعد به تعریف حجم می رسیم. جانمایی فضاهای خدماتی فاقد نورگیری در حدواسط طول پیشروی ساختمان در تمامی طبقات ، علاوه بر حفظ ضابطه حداکثر عمق نورگیر ۱۰ متری و یکپارچه کردن مسیر رایزرهای عمودی تاسیساتی ؛ فضای اداری و ورزشی را به دو قسمت شمالی و جنوبی تقسیم کرده و بدین وسیله از داشتن یک پاسیو میانی (حداقل ۲۵ متری به دلیل ضوابط اداری) فاکتور گرفته شده است؛ بدین ترتیب مساحت و تراکم کاسته شده در حجم پروژه خرج شده است.