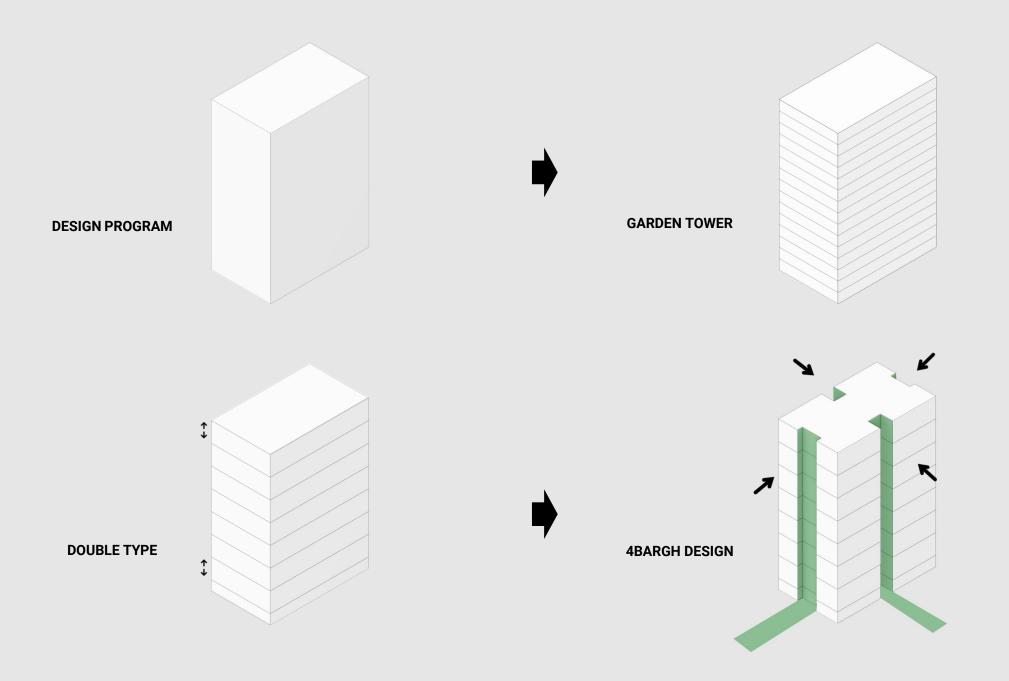

## **DIAGRAMS**.

THE BUILDING IS PLACED IN A NATURAL GARDEN, WHICH CONNECTS TO THE BUILDING TO STRETCH A GREEN RIBBON OVER THE BUILDING,

AND ALSO THIS GREEN RIBBON PENETRATES INTO THE BUILDING AND CREATE THE GREEN YARD IN FLOORS