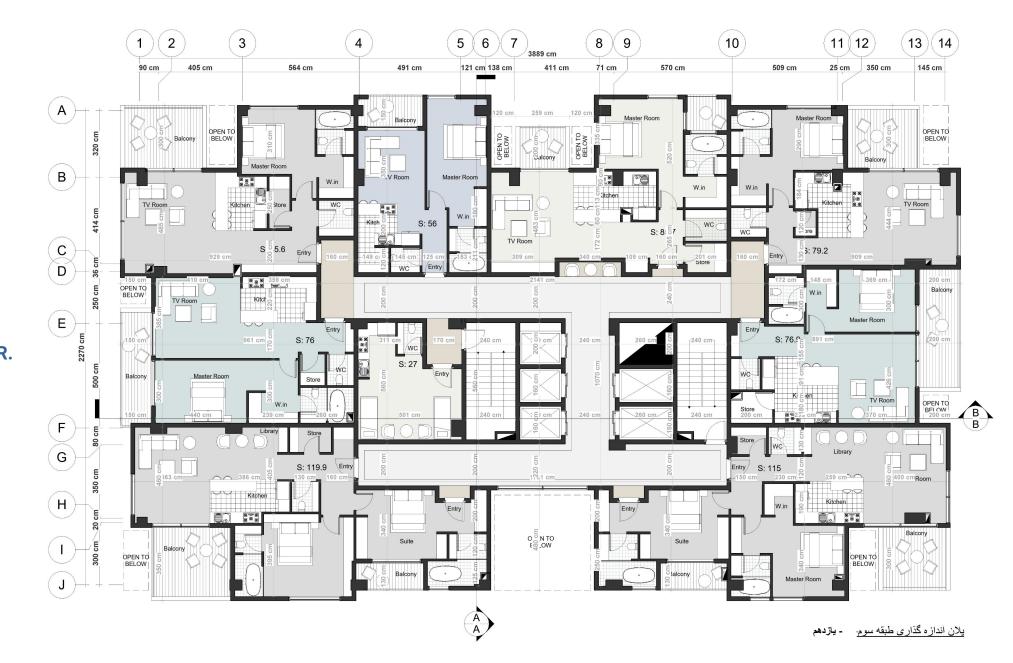

# **PLANS.**DIMENTION

**GROUND FLOOR.** 

**MEZZANINE FLOOR**.

**TYPICAL FLOOR.** 

یلان اندازه گذاری طبقه ششم(ویلایی یک)

**2RD FLOOR HOUSE.** 

یلان اندازه گذاری طبقه هفتم(ویلایی دو)

**ROOF FLOOR**.