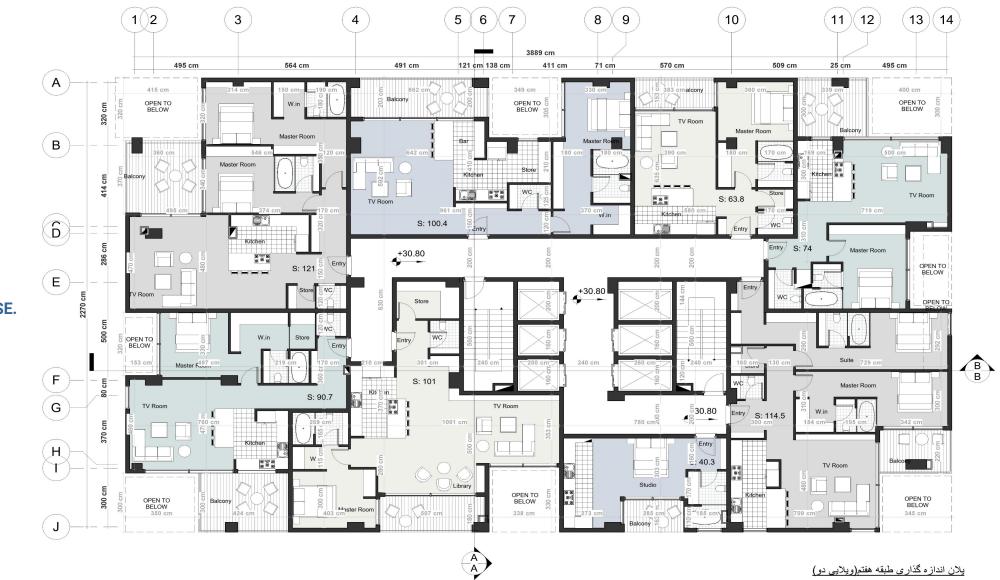

# **PLANS.**DIMENTION

**GROUND FLOOR.** 

**MEZZANINE FLOOR**.

**TYPICAL FLOOR.** 

یلان اندازه گذاری طبقه ششم(ویلایی یک)

**2RD FLOOR HOUSE.** 

یلان اندازه گذاری طبقه هفتم(ویلایی دو)

**ROOF FLOOR**.