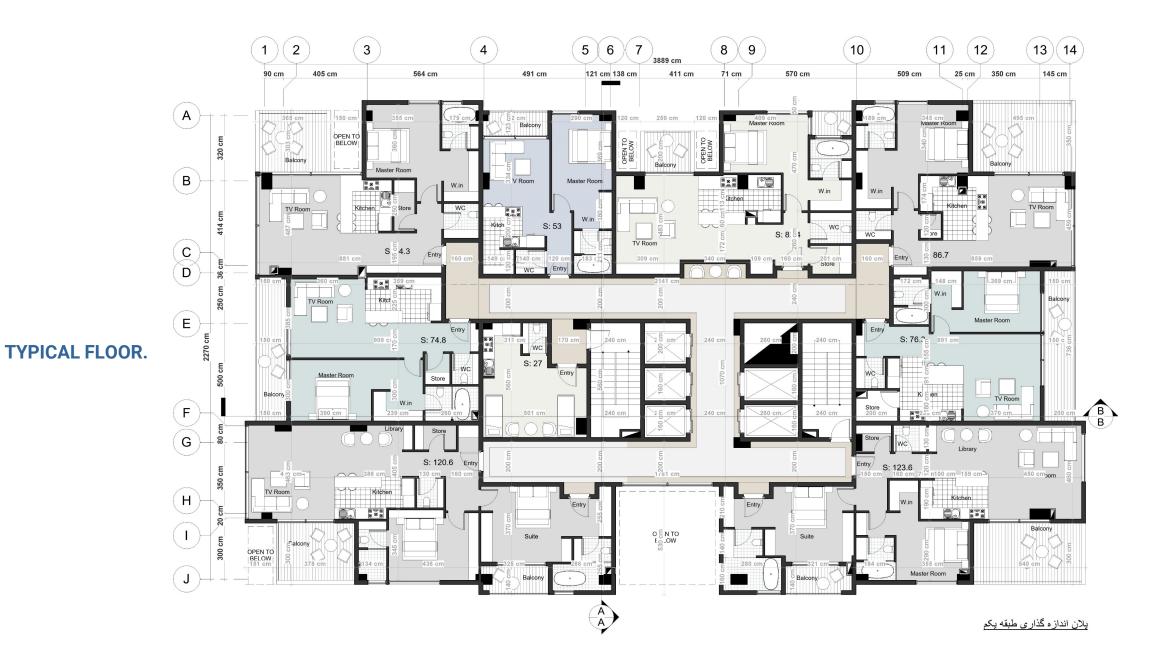

# **PLANS.**DIMENTION

**GROUND FLOOR.** 

**MEZZANINE FLOOR**.

**TYPICAL FLOOR.** 

یلان اندازه گذاری طبقه ششم(ویلایی یک)

**2RD FLOOR HOUSE.** 

یلان اندازه گذاری طبقه هفتم(ویلایی دو)

**ROOF FLOOR**.