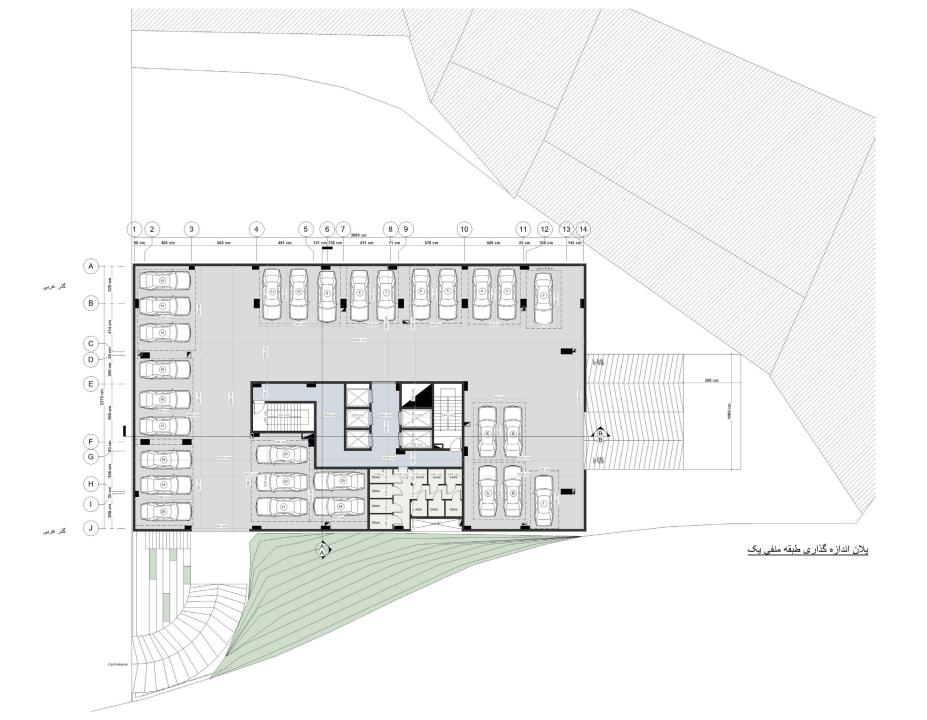

GREEN YARD IN FLOORS







NINE SQUARE GRID





DOUBLE HEIGHT BALCONY

MORE GREEN



DOUBLE HEIGHT BALCONY

BALCONY PRIVACY







CITY

CITY









## **EXT VIEW**













**DESIGN PRIORITY** 

**GRADE TWO** 













**TYPICAL FLOOR AREA** 

## YARD YARD YARD 35 M<sup>2</sup> 30 M<sup>2</sup> YARD N-W M-NE N-E 134 M<sup>2</sup> M-NE 120 M<sup>2</sup>



HOUSES FLOOR AREA









**GROUND FLOOR**.



**MEZZANINE FLOOR.** 







**TYPICAL FLOOR.** 









يلان مبلمان طبقه ششم(ويلايي يک)





**ROOF FLOOR**.



**BASEMENT FLOOR.** 





-5TH FLOOR.

# **PLANS.**DIMENTION



**GROUND FLOOR.** 



**MEZZANINE FLOOR**.







**TYPICAL FLOOR.** 









یلان اندازه گذاری طبقه ششم(ویلایی یک)



**2RD FLOOR HOUSE.** 

یلان اندازه گذاری طبقه هفتم(ویلایی دو)



**ROOF FLOOR**.



**BASEMENT FLOOR.** 



پلان اندازه گذاری طبقات منفی



-5TH FLOOR.







B-B