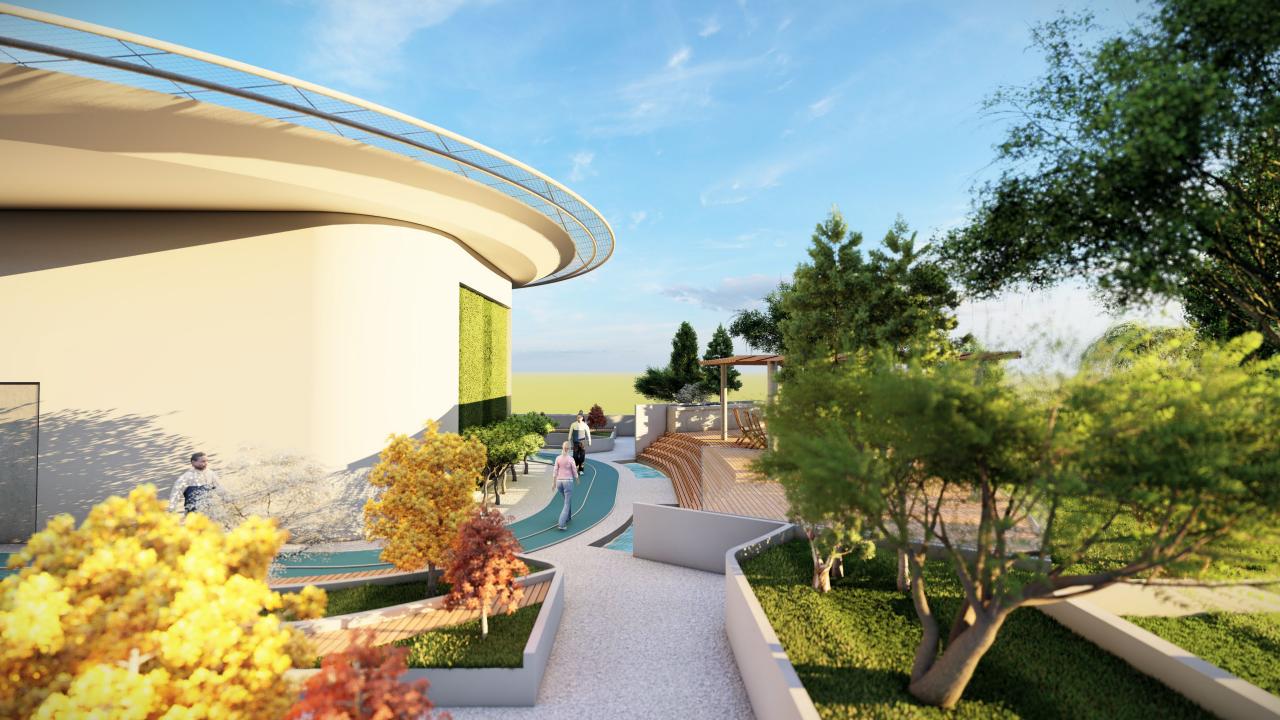

## **DIAGRAMS**.

THE BUILDING IS PLACED IN A NATURAL GARDEN, WHICH CONNECTS TO THE BUILDING TO STRETCH A GREEN RIBBON OVER THE BUILDING,

AND ALSO THIS GREEN RIBBON PENETRATES INTO THE BUILDING AND CREATE THE GREEN YARD IN FLOORS