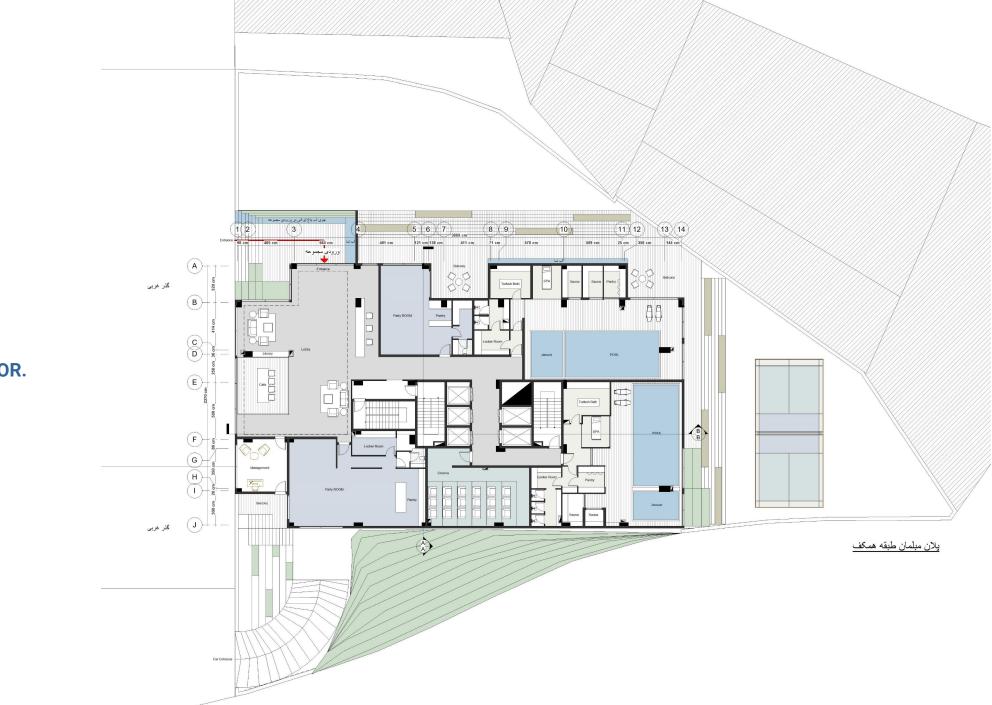

# **PLANS.**DIMENTION

**GROUND FLOOR.** 

**MEZZANINE FLOOR**.

**TYPICAL FLOOR.** 

یلان اندازه گذاری طبقه ششم(ویلایی یک)

**2RD FLOOR HOUSE.** 

یلان اندازه گذاری طبقه هفتم(ویلایی دو)

**ROOF FLOOR**.