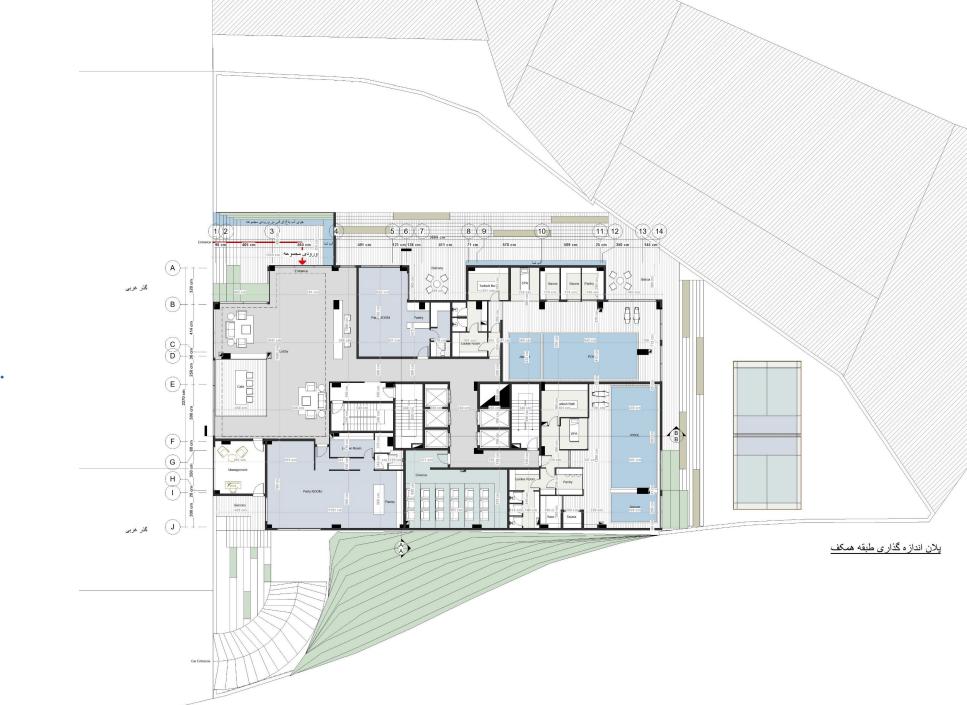

# **PLANS.**DIMENTION

**GROUND FLOOR.** 

**MEZZANINE FLOOR**.

**TYPICAL FLOOR.** 

یلان اندازه گذاری طبقه ششم(ویلایی یک)

**2RD FLOOR HOUSE.** 

یلان اندازه گذاری طبقه هفتم(ویلایی دو)

**ROOF FLOOR**.