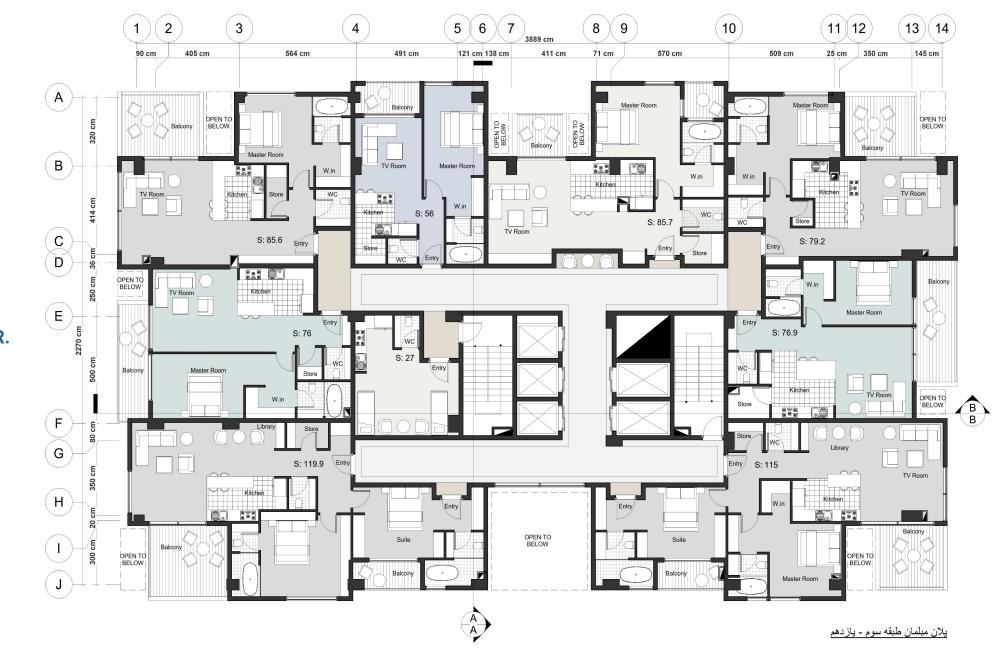

## YARD YARD YARD 35 M<sup>2</sup> 30 M<sup>2</sup> YARD N-W M-NE N-E 134 M<sup>2</sup> M-NE 120 M<sup>2</sup>

HOUSES FLOOR AREA

**GROUND FLOOR**.

**MEZZANINE FLOOR.** 

**TYPICAL FLOOR.** 

يلان مبلمان طبقه ششم(ويلايي يک)

# **PLANS.**DIMENTION

**GROUND FLOOR.** 

**MEZZANINE FLOOR**.

**TYPICAL FLOOR.** 

یلان اندازه گذاری طبقه ششم(ویلایی یک)

**2RD FLOOR HOUSE.** 

یلان اندازه گذاری طبقه هفتم(ویلایی دو)

**ROOF FLOOR**.