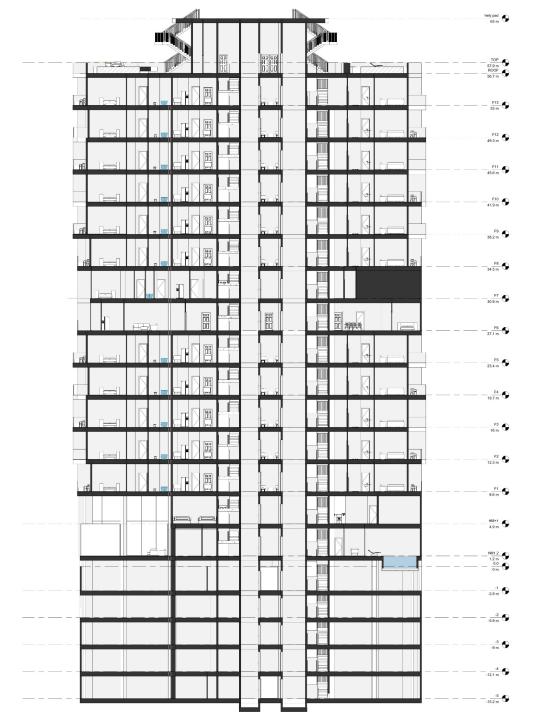

MORE GREEN



DOUBLE HEIGHT BALCONY

BALCONY PRIVACY







CITY

CITY









## **EXT VIEW**













**DESIGN PRIORITY** 

**GRADE TWO** 













**TYPICAL FLOOR AREA** 

## YARD YARD YARD 35 M<sup>2</sup> 30 M<sup>2</sup> YARD N-W M-NE N-E 134 M<sup>2</sup> M-NE 120 M<sup>2</sup>



HOUSES FLOOR AREA









**GROUND FLOOR**.



**MEZZANINE FLOOR.** 







**TYPICAL FLOOR.** 









يلان مبلمان طبقه ششم(ويلايي يک)





**ROOF FLOOR**.



**BASEMENT FLOOR.** 





-5TH FLOOR.

# **PLANS.**DIMENTION



**GROUND FLOOR.** 



**MEZZANINE FLOOR**.







**TYPICAL FLOOR.** 









یلان اندازه گذاری طبقه ششم(ویلایی یک)



**2RD FLOOR HOUSE.** 

یلان اندازه گذاری طبقه هفتم(ویلایی دو)



**ROOF FLOOR**.



**BASEMENT FLOOR.** 



پلان اندازه گذاری طبقات منفی



-5TH FLOOR.







B-B