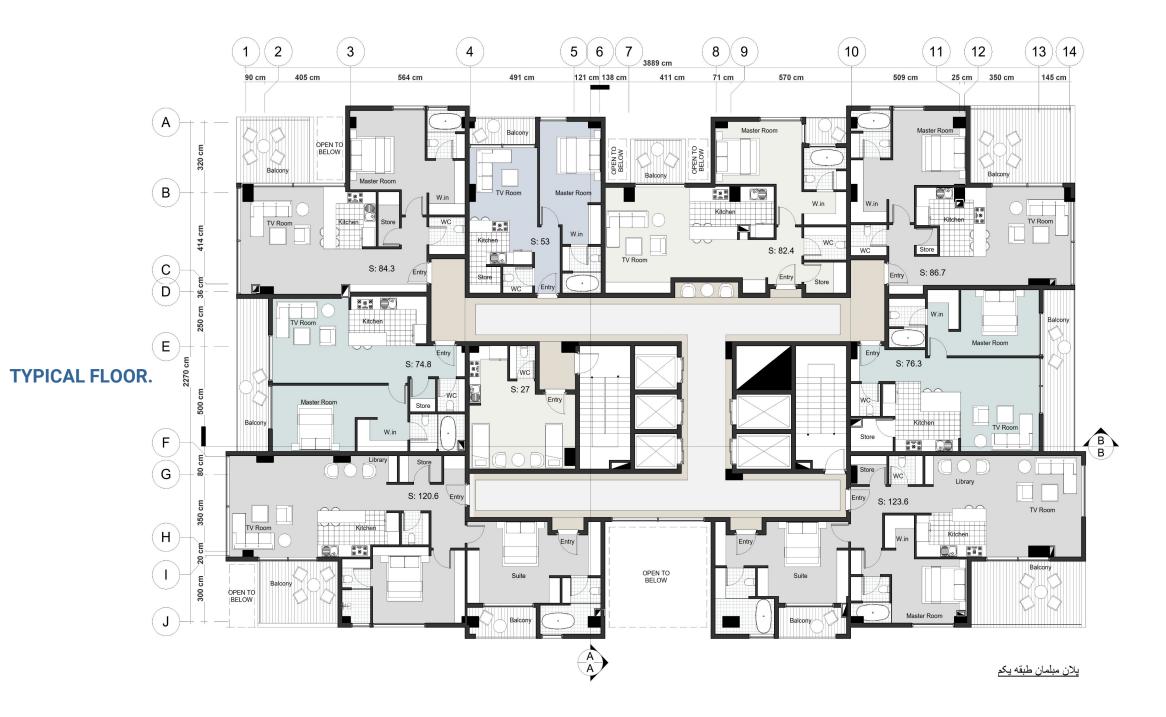

## YARD YARD YARD 35 M<sup>2</sup> 30 M<sup>2</sup> YARD N-W M-NE N-E 134 M<sup>2</sup> M-NE 120 M<sup>2</sup>

HOUSES FLOOR AREA

**GROUND FLOOR**.

**MEZZANINE FLOOR.** 

**TYPICAL FLOOR.** 

يلان مبلمان طبقه ششم(ويلايي يک)

# **PLANS.**DIMENTION

**GROUND FLOOR.** 

**MEZZANINE FLOOR**.

**TYPICAL FLOOR.** 

یلان اندازه گذاری طبقه ششم(ویلایی یک)

**2RD FLOOR HOUSE.** 

یلان اندازه گذاری طبقه هفتم(ویلایی دو)

**ROOF FLOOR**.