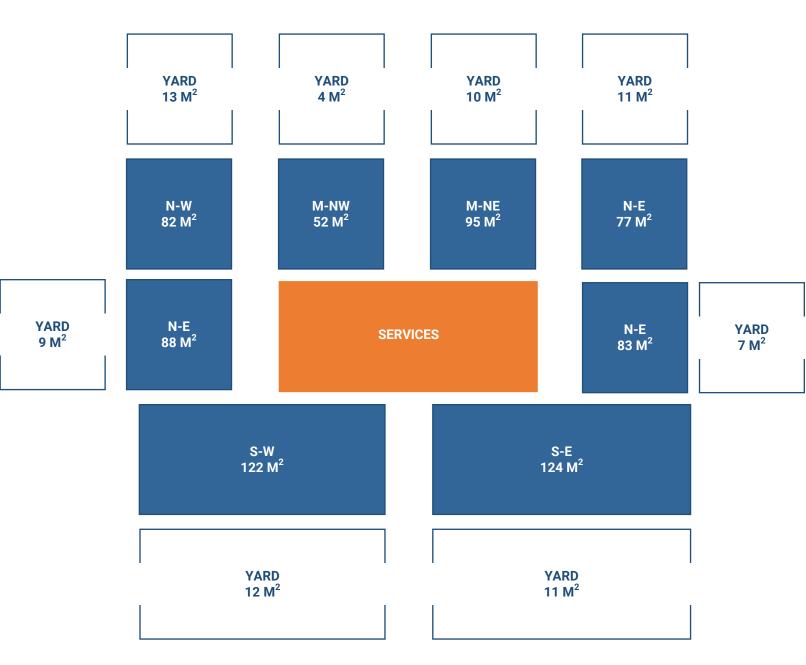

## YARD YARD YARD 35 M<sup>2</sup> 30 M<sup>2</sup> YARD N-W M-NE N-E 134 M<sup>2</sup> M-NE 120 M<sup>2</sup>

HOUSES FLOOR AREA

**GROUND FLOOR**.

**MEZZANINE FLOOR.** 

**TYPICAL FLOOR.** 

يلان مبلمان طبقه ششم(ويلايي يک)