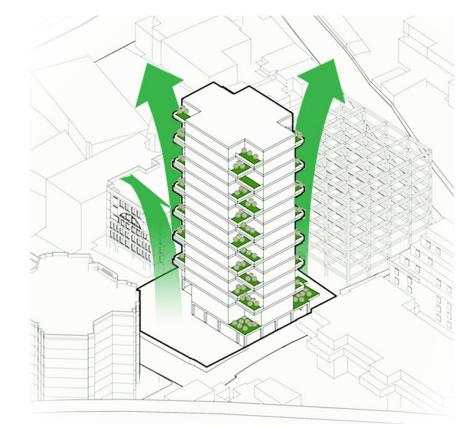

## **DIAGRAMS**.

THE BUILDING IS PLACED IN A NATURAL GARDEN, WHICH CONNECTS TO THE BUILDING TO STRETCH A GREEN RIBBON OVER THE BUILDING,

AND ALSO THIS GREEN RIBBON PENETRATES INTO THE BUILDING AND CREATE THE GREEN YARD IN FLOORS