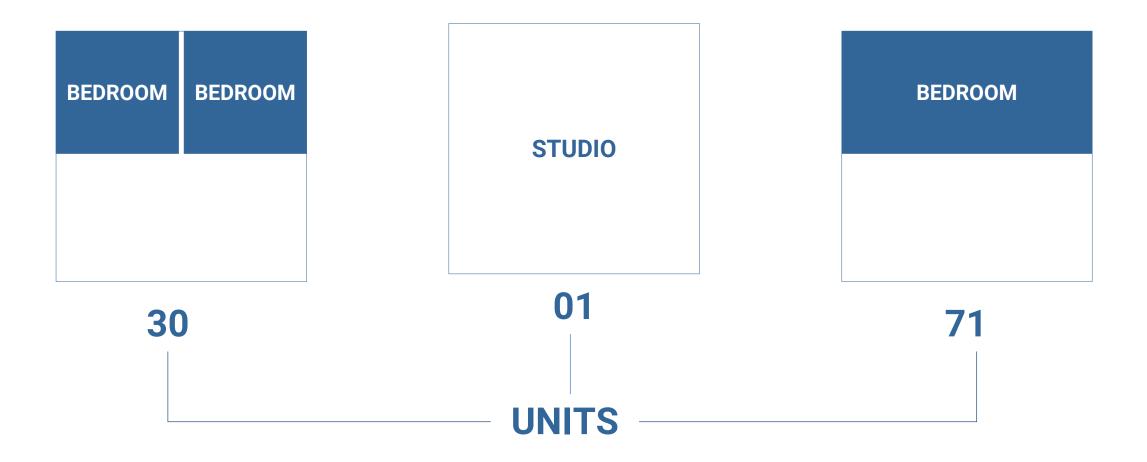

## YARD YARD YARD 35 M<sup>2</sup> 30 M<sup>2</sup> YARD N-W M-NE N-E 134 M<sup>2</sup> M-NE 120 M<sup>2</sup>

HOUSES FLOOR AREA

**GROUND FLOOR**.

**MEZZANINE FLOOR.** 

**TYPICAL FLOOR.** 

يلان مبلمان طبقه ششم(ويلايي يک)