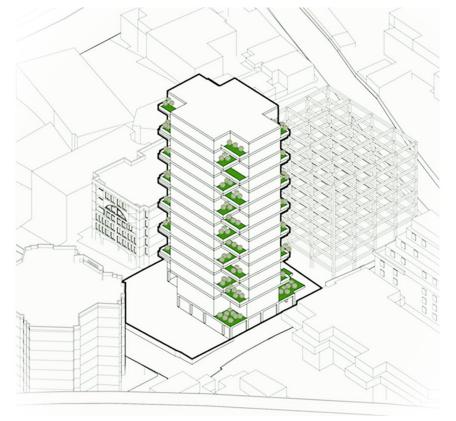

## **DIAGRAMS**.

THE BUILDING IS PLACED IN A NATURAL GARDEN, WHICH CONNECTS TO THE BUILDING TO STRETCH A GREEN RIBBON OVER THE BUILDING,

AND ALSO THIS GREEN RIBBON PENETRATES INTO THE BUILDING AND CREATE THE GREEN YARD IN FLOORS