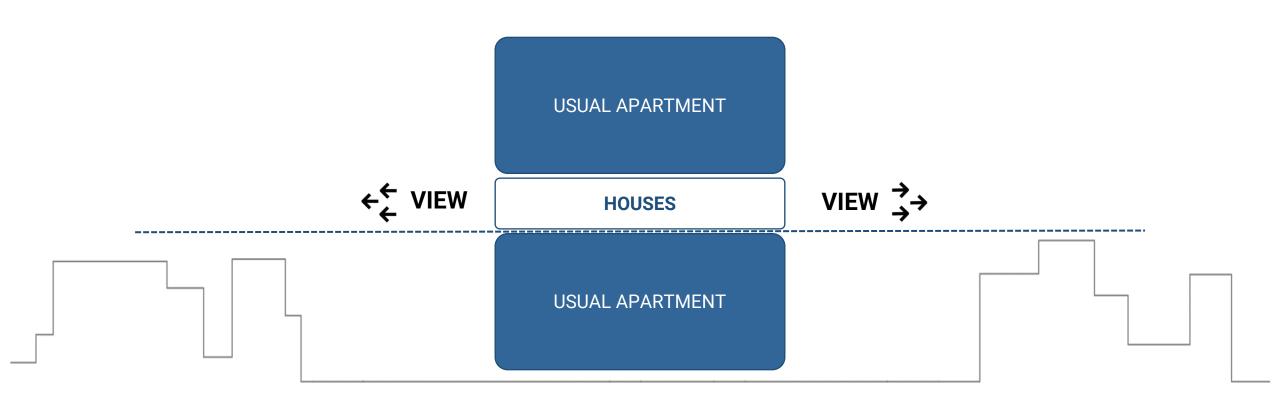

## **DIAGRAMS**.

THE BUILDING IS PLACED IN A NATURAL GARDEN, WHICH CONNECTS TO THE BUILDING TO STRETCH A GREEN RIBBON OVER THE BUILDING,

AND ALSO THIS GREEN RIBBON PENETRATES INTO THE BUILDING AND CREATE THE GREEN YARD IN FLOORS