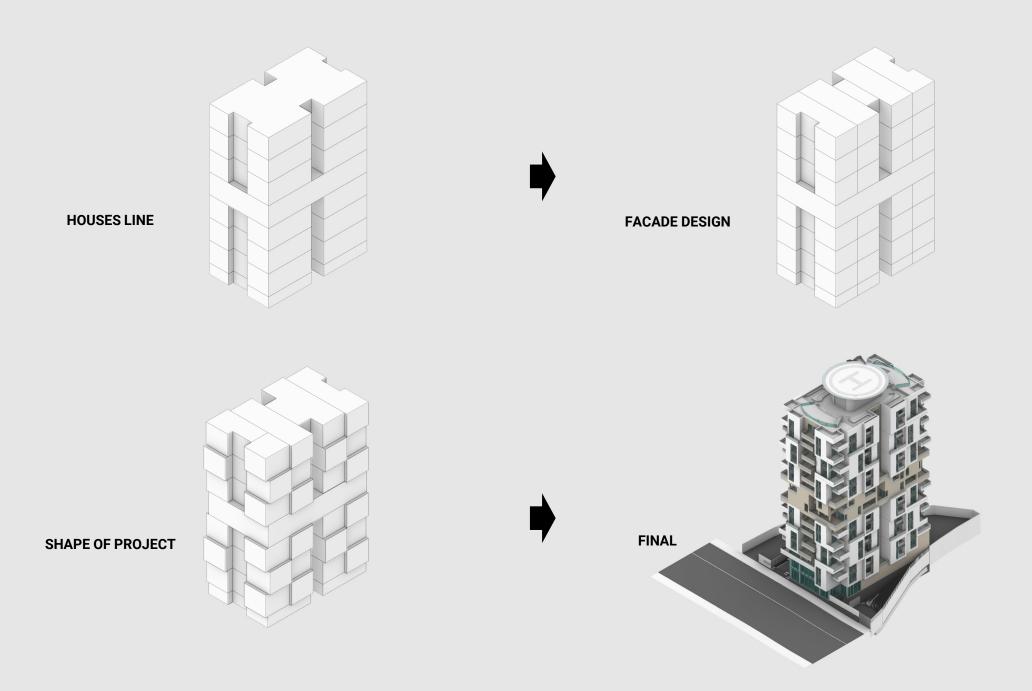

## **DIAGRAMS**.

THE BUILDING IS PLACED IN A NATURAL GARDEN, WHICH CONNECTS TO THE BUILDING TO STRETCH A GREEN RIBBON OVER THE BUILDING,

AND ALSO THIS GREEN RIBBON PENETRATES INTO THE BUILDING AND CREATE THE GREEN YARD IN FLOORS