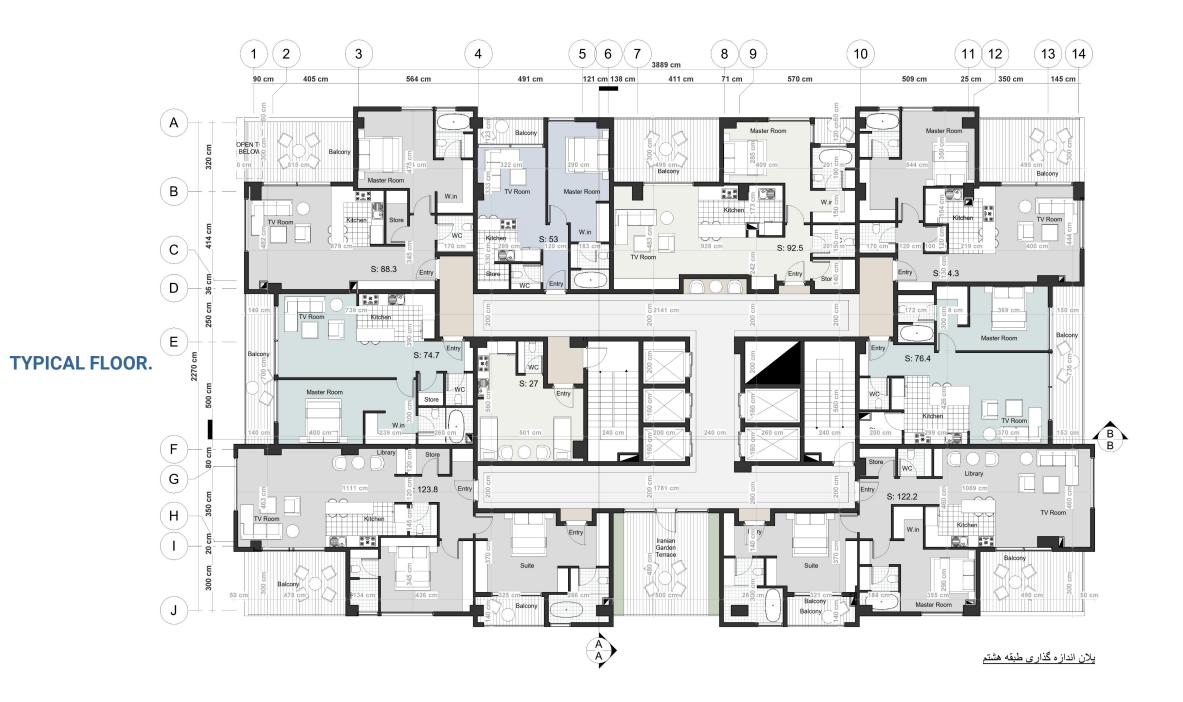

# **PLANS.**DIMENTION

**GROUND FLOOR.** 

**MEZZANINE FLOOR**.

**TYPICAL FLOOR.** 

یلان اندازه گذاری طبقه ششم(ویلایی یک)

**2RD FLOOR HOUSE.** 

یلان اندازه گذاری طبقه هفتم(ویلایی دو)

**ROOF FLOOR**.