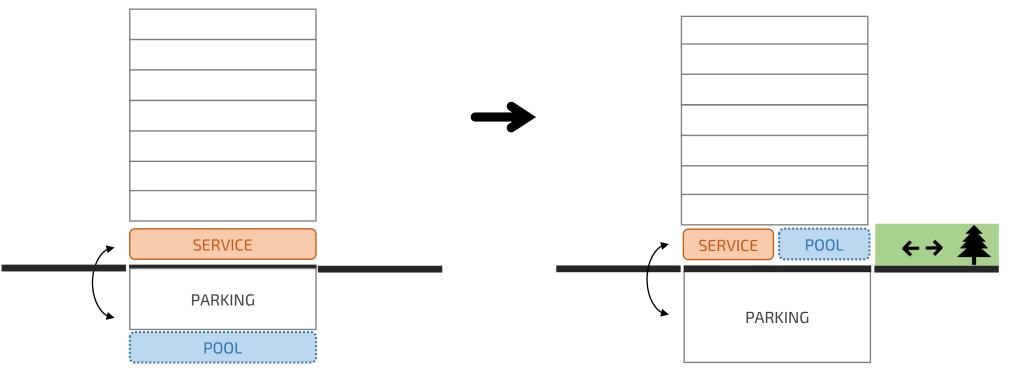

## **DIAGRAMS**.

THE BUILDING IS PLACED IN A NATURAL GARDEN, WHICH CONNECTS TO THE BUILDING TO STRETCH A GREEN RIBBON OVER THE BUILDING,

AND ALSO THIS GREEN RIBBON PENETRATES INTO THE BUILDING AND CREATE THE GREEN YARD IN FLOORS