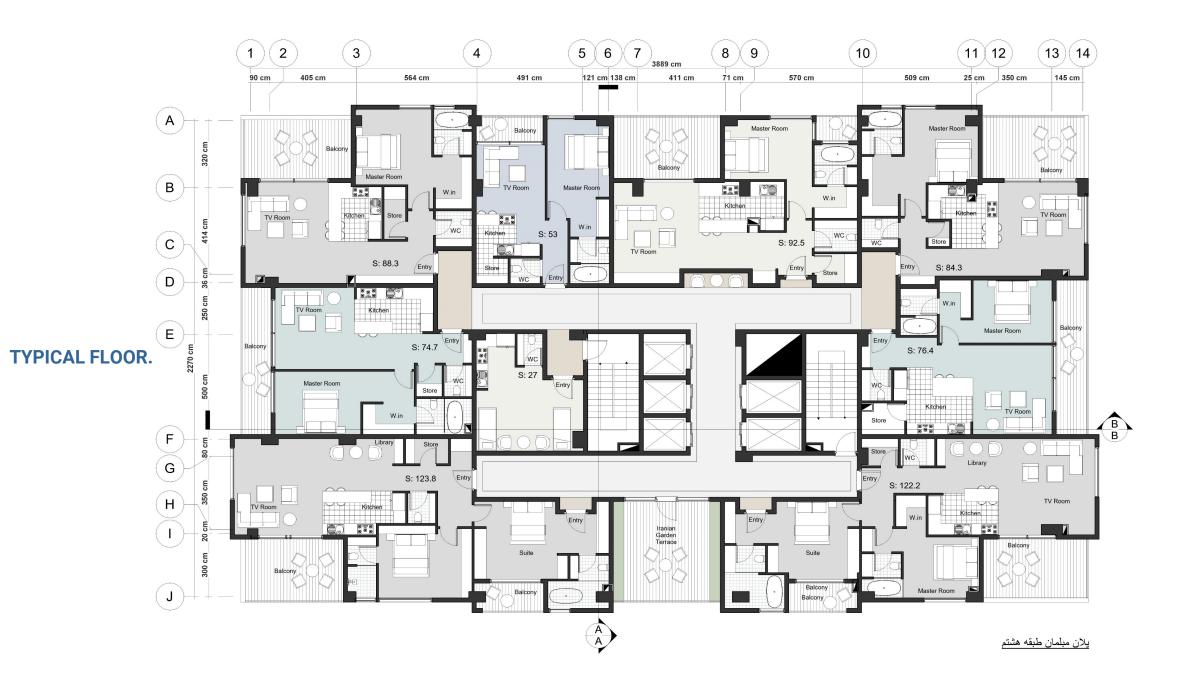

# **PLANS.**DIMENTION

**GROUND FLOOR.** 

**MEZZANINE FLOOR**.

**TYPICAL FLOOR.** 

یلان اندازه گذاری طبقه ششم(ویلایی یک)

**2RD FLOOR HOUSE.** 

یلان اندازه گذاری طبقه هفتم(ویلایی دو)

**ROOF FLOOR**.