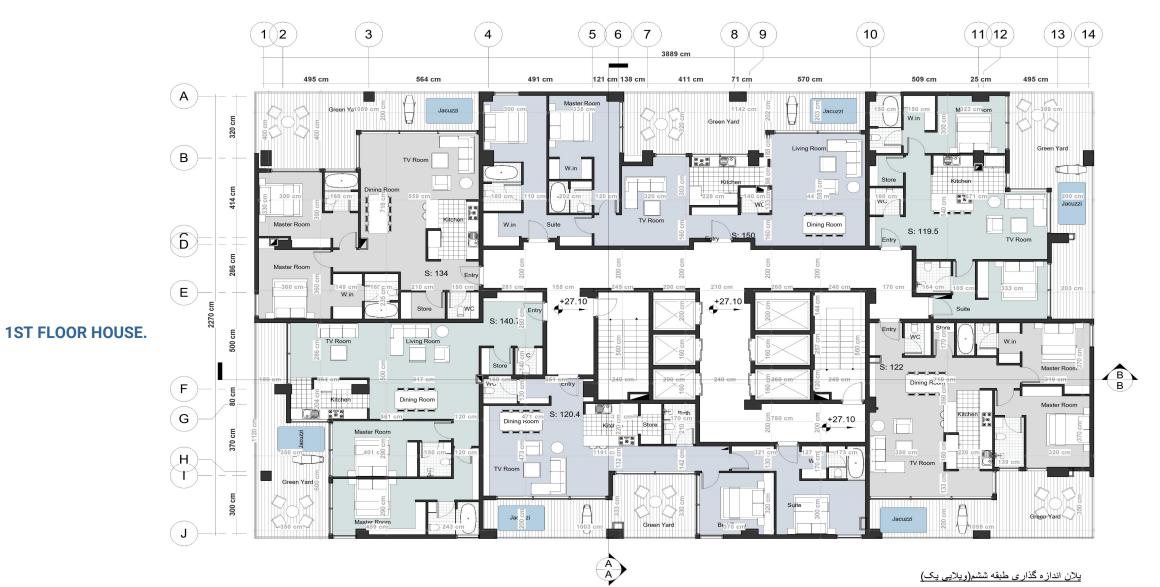

# **PLANS.**DIMENTION

**GROUND FLOOR.** 

**MEZZANINE FLOOR**.

**TYPICAL FLOOR.** 

یلان اندازه گذاری طبقه ششم(ویلایی یک)

**2RD FLOOR HOUSE.** 

یلان اندازه گذاری طبقه هفتم(ویلایی دو)

**ROOF FLOOR**.