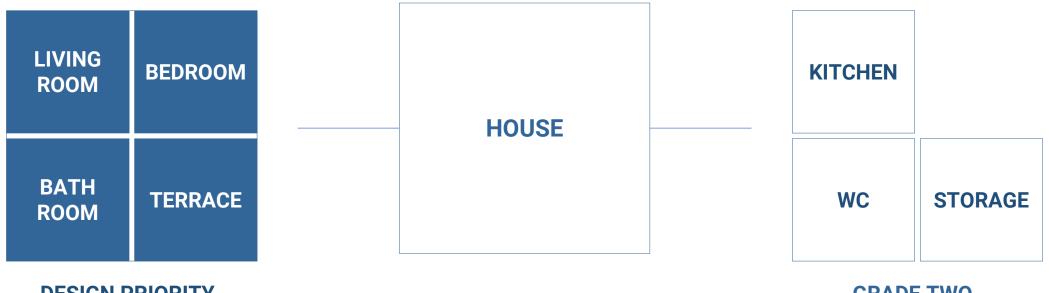

SIDENTIAL LOCATION: SHARIATI-TEHRAN PRINCIPAL ARCHITECT-2rd PLACE





CHARBAGH DASHTI RESIDENTIAL LOCATION: ELAHIEH-TEHRAN COLLABORATE WITH ARSH4DSTUDIO



CHENARAN RESIDENTIAL LOCATION: NIAVARAN-TEHRAN 1<sup>st</sup> place



05

TEJARAT BANK COMPETITION LOCATION: VILLASTREET-TEHRAN COLLABORATE WITH ARSH4DSTUDIO



COMPETITION OF SCHOOL RENOVATION ORGANIZATION PHASEI - PRINCIPAL ARCHITECT -5TH PLACE



## **DIAGRAMS**.



THE BUILDING IS PLACED IN A NATURAL GARDEN, WHICH CONNECTS TO THE BUILDING TO STRETCH A GREEN RIBBON OVER THE BUILDING,

AND ALSO THIS GREEN RIBBON PENETRATES INTO THE BUILDING AND CREATE THE GREEN YARD IN FLOORS







NINE SQUARE GRID





DOUBLE HEIGHT BALCONY

MORE GREEN



DOUBLE HEIGHT BALCONY

BALCONY PRIVACY







CITY

CITY









## **EXT VIEW**













**DESIGN PRIORITY** 

**GRADE TWO** 













**TYPICAL FLOOR AREA** 

## YARD YARD YARD 35 M<sup>2</sup> 30 M<sup>2</sup> YARD N-W M-NE N-E 134 M<sup>2</sup> M-NE 120 M<sup>2</sup>



HOUSES FLOOR AREA









**GROUND FLOOR**.



**MEZZANINE FLOOR.** 







**TYPICAL FLOOR.** 









يلان مبلمان طبقه ششم(ويلايي يک)





**ROOF FLOOR**.



**BASEMENT FLOOR.** 





-5TH FLOOR.

# **PLANS.**DIMENTION



**GROUND FLOOR.** 



**MEZZANINE FLOOR**.







**TYPICAL FLOOR.** 









یلان اندازه گذاری طبقه ششم(ویلایی یک)



**2RD FLOOR HOUSE.** 

یلان اندازه گذاری طبقه هفتم(ویلایی دو)



**ROOF FLOOR**.



**BASEMENT FLOOR.** 



پلان اندازه گذاری طبقات منفی



-5TH FLOOR.







B-B