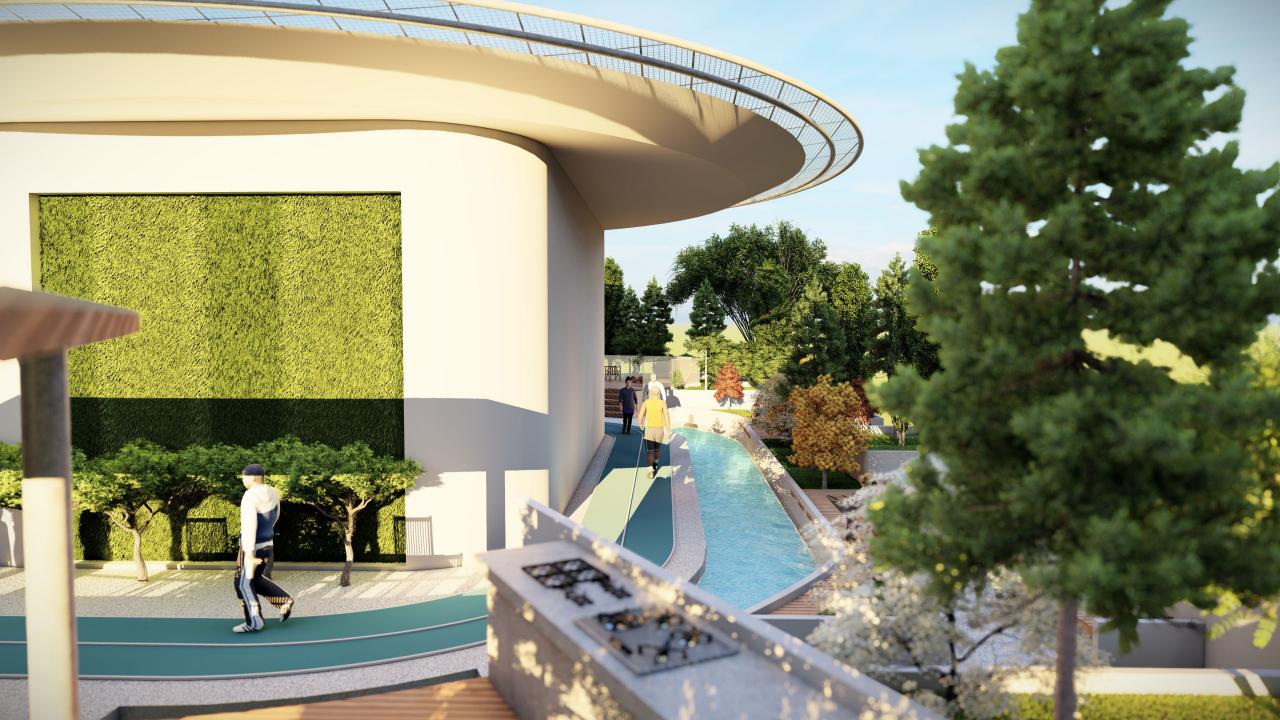

## **DIAGRAMS**.

THE BUILDING IS PLACED IN A NATURAL GARDEN, WHICH CONNECTS TO THE BUILDING TO STRETCH A GREEN RIBBON OVER THE BUILDING,

AND ALSO THIS GREEN RIBBON PENETRATES INTO THE BUILDING AND CREATE THE GREEN YARD IN FLOORS