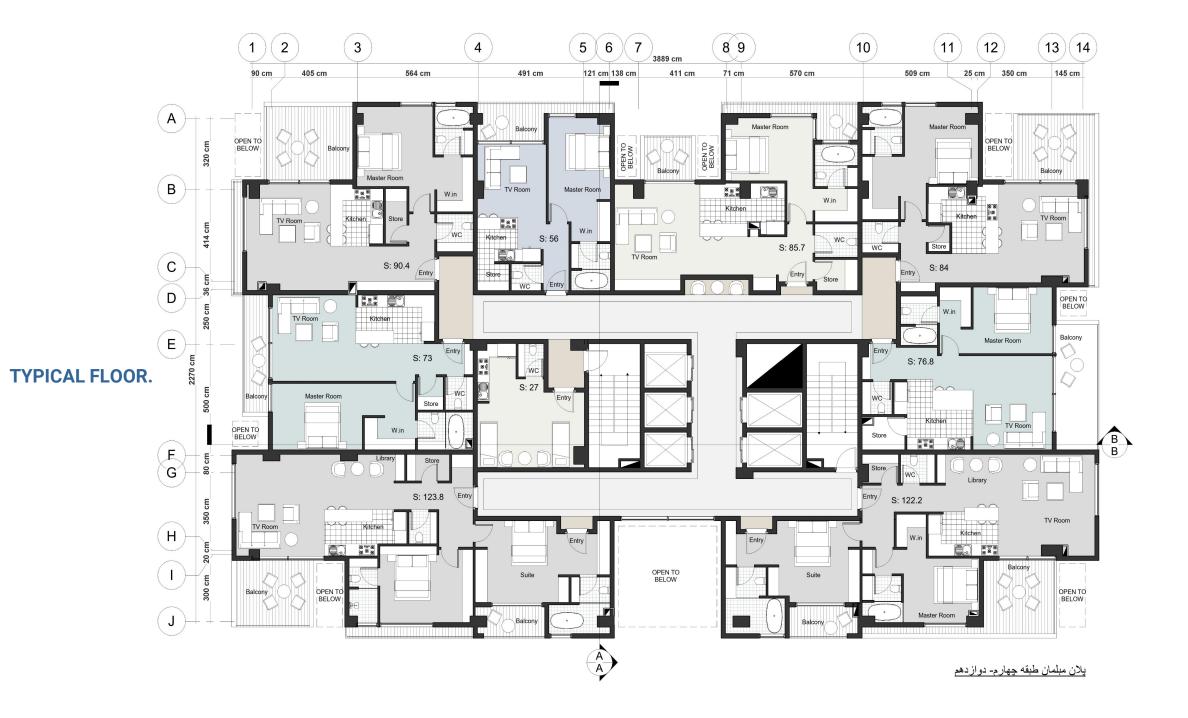

# **PLANS.**DIMENTION

**GROUND FLOOR.** 

**MEZZANINE FLOOR**.

**TYPICAL FLOOR.** 

یلان اندازه گذاری طبقه ششم(ویلایی یک)

**2RD FLOOR HOUSE.** 

یلان اندازه گذاری طبقه هفتم(ویلایی دو)

**ROOF FLOOR**.