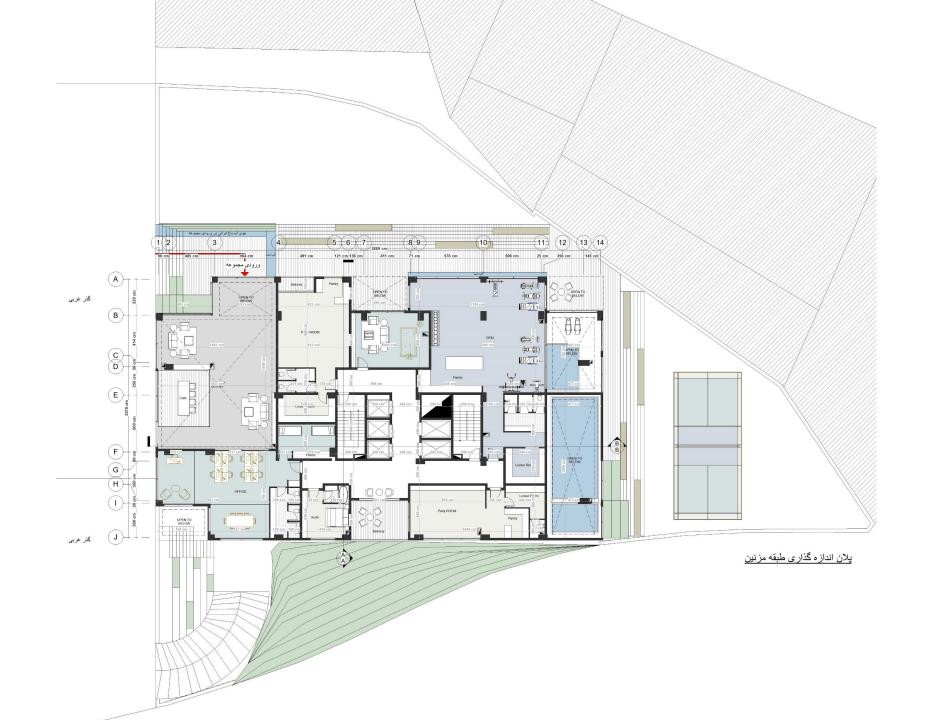

# **PLANS.**DIMENTION

**GROUND FLOOR.** 

**MEZZANINE FLOOR**.

**TYPICAL FLOOR.** 

یلان اندازه گذاری طبقه ششم(ویلایی یک)

**2RD FLOOR HOUSE.** 

یلان اندازه گذاری طبقه هفتم(ویلایی دو)

**ROOF FLOOR**.