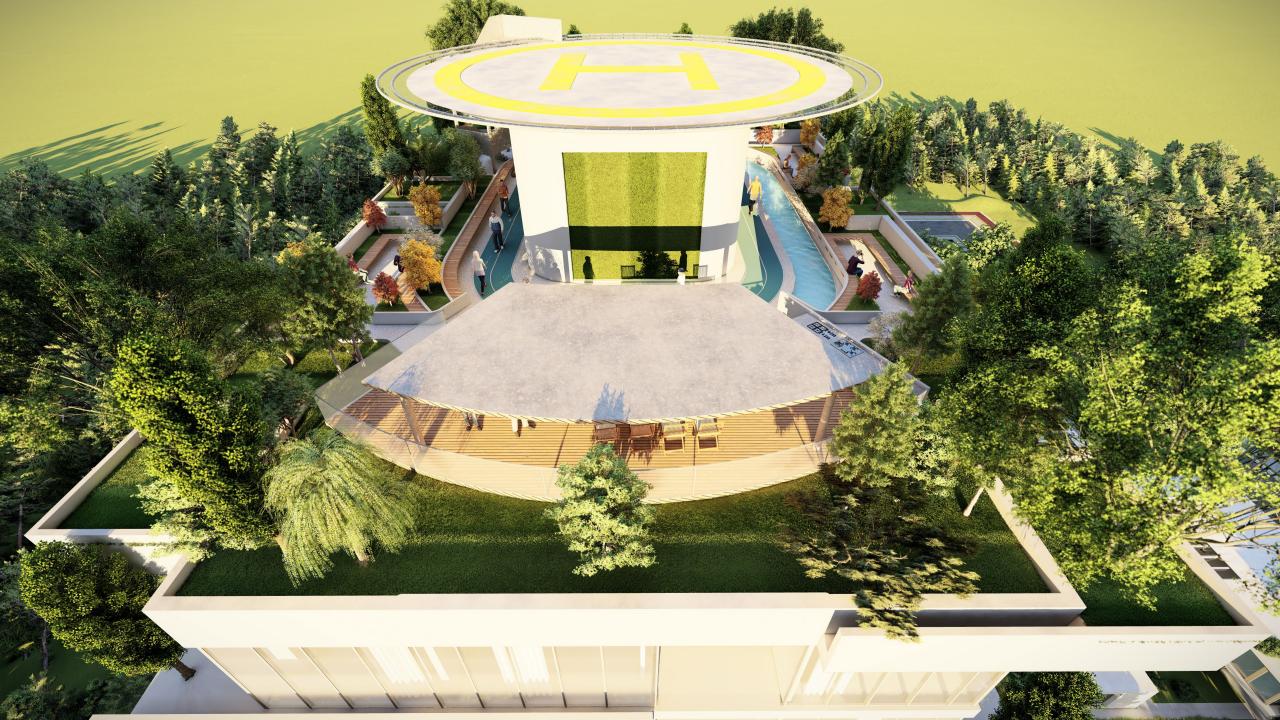

## **DIAGRAMS**.

THE BUILDING IS PLACED IN A NATURAL GARDEN, WHICH CONNECTS TO THE BUILDING TO STRETCH A GREEN RIBBON OVER THE BUILDING,

AND ALSO THIS GREEN RIBBON PENETRATES INTO THE BUILDING AND CREATE THE GREEN YARD IN FLOORS