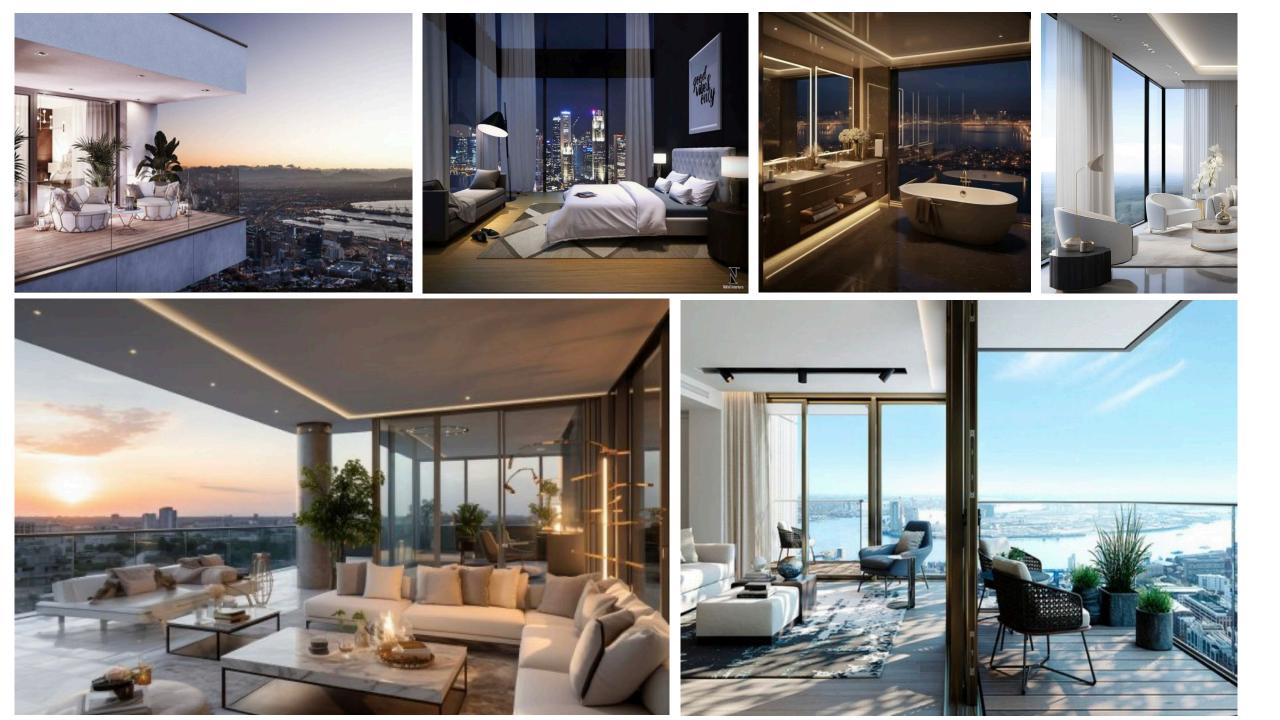

ARCHITECT-2rd PLACE





CHARBAGH DASHTI RESIDENTIAL LOCATION: ELAHIEH-TEHRAN COLLABORATE WITH ARSH4DSTUDIO



CHENARAN RESIDENTIAL LOCATION: NIAVARAN-TEHRAN 1<sup>st</sup> place



05

TEJARAT BANK COMPETITION LOCATION: VILLASTREET-TEHRAN COLLABORATE WITH ARSH4DSTUDIO



COMPETITION OF SCHOOL RENOVATION ORGANIZATION PHASEI - PRINCIPAL ARCHITECT -5TH PLACE



## **DIAGRAMS**.



THE BUILDING IS PLACED IN A NATURAL GARDEN, WHICH CONNECTS TO THE BUILDING TO STRETCH A GREEN RIBBON OVER THE BUILDING,

AND ALSO THIS GREEN RIBBON PENETRATES INTO THE BUILDING AND CREATE THE GREEN YARD IN FLOORS







NINE SQUARE GRID





DOUBLE HEIGHT BALCONY

MORE GREEN



DOUBLE HEIGHT BALCONY

BALCONY PRIVACY







CITY

CITY









## **EXT VIEW**













**DESIGN PRIORITY** 

**GRADE TWO** 













**TYPICAL FLOOR AREA** 

## YARD YARD YARD 35 M<sup>2</sup> 30 M<sup>2</sup> YARD N-W M-NE N-E 134 M<sup>2</sup> M-NE 120 M<sup>2</sup>



HOUSES FLOOR AREA









**GROUND FLOOR**.



**MEZZANINE FLOOR.** 







**TYPICAL FLOOR.** 









يلان مبلمان طبقه ششم(ويلايي يک)





**ROOF FLOOR**.



**BASEMENT FLOOR.** 





-5TH FLOOR.

# **PLANS.**DIMENTION



**GROUND FLOOR.** 



**MEZZANINE FLOOR**.







**TYPICAL FLOOR.** 









یلان اندازه گذاری طبقه ششم(ویلایی یک)



**2RD FLOOR HOUSE.** 

یلان اندازه گذاری طبقه هفتم(ویلایی دو)



**ROOF FLOOR**.



**BASEMENT FLOOR.** 



پلان اندازه گذاری طبقات منفی



-5TH FLOOR.







B-B