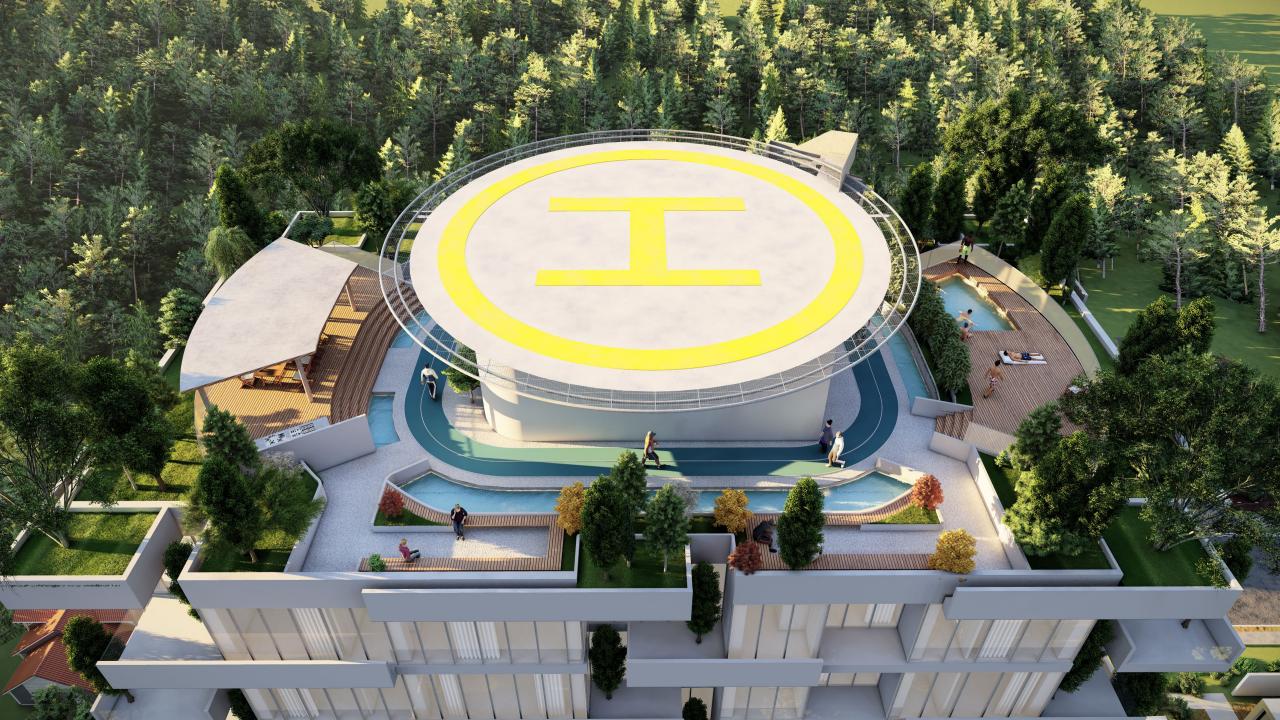

CITY

CITY









## **EXT VIEW**













**DESIGN PRIORITY** 

**GRADE TWO** 













**TYPICAL FLOOR AREA** 

## YARD YARD YARD 35 M<sup>2</sup> 30 M<sup>2</sup> YARD N-W M-NE N-E 134 M<sup>2</sup> M-NE 120 M<sup>2</sup>



HOUSES FLOOR AREA









**GROUND FLOOR**.



**MEZZANINE FLOOR.** 







**TYPICAL FLOOR.** 









يلان مبلمان طبقه ششم(ويلايي يک)





**ROOF FLOOR**.



**BASEMENT FLOOR.** 





-5TH FLOOR.

# **PLANS.**DIMENTION



**GROUND FLOOR.** 



**MEZZANINE FLOOR**.







**TYPICAL FLOOR.** 









یلان اندازه گذاری طبقه ششم(ویلایی یک)



**2RD FLOOR HOUSE.** 

یلان اندازه گذاری طبقه هفتم(ویلایی دو)



**ROOF FLOOR**.



**BASEMENT FLOOR.** 



پلان اندازه گذاری طبقات منفی



-5TH FLOOR.







B-B