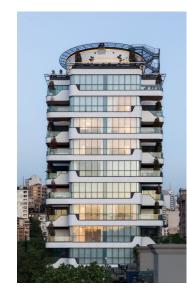

## **DIAGRAMS**.

THE BUILDING IS PLACED IN A NATURAL GARDEN, WHICH CONNECTS TO THE BUILDING TO STRETCH A GREEN RIBBON OVER THE BUILDING,

AND ALSO THIS GREEN RIBBON PENETRATES INTO THE BUILDING AND CREATE THE GREEN YARD IN FLOORS

NINE SQUARE GRID

DOUBLE HEIGHT BALCONY

MORE GREEN

DOUBLE HEIGHT BALCONY

BALCONY PRIVACY

CITY

CITY

## **EXT VIEW**

**DESIGN PRIORITY** 

**GRADE TWO** 

**TYPICAL FLOOR AREA** 