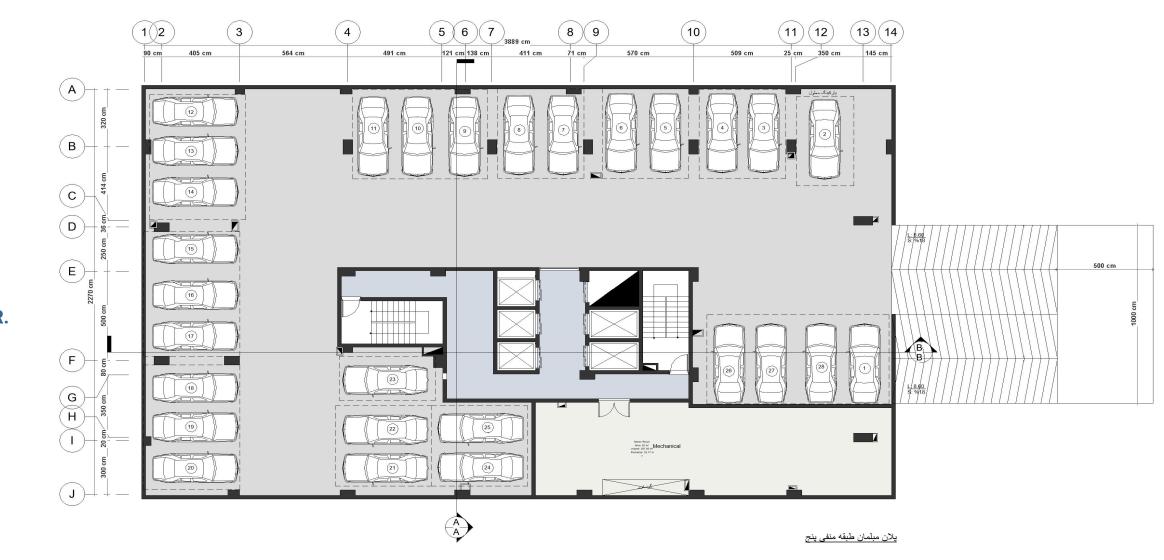

NCIPAL ARCHITECT -5TH PLACE



## **DIAGRAMS**.



THE BUILDING IS PLACED IN A NATURAL GARDEN, WHICH CONNECTS TO THE BUILDING TO STRETCH A GREEN RIBBON OVER THE BUILDING,

AND ALSO THIS GREEN RIBBON PENETRATES INTO THE BUILDING AND CREATE THE GREEN YARD IN FLOORS







NINE SQUARE GRID





DOUBLE HEIGHT BALCONY

MORE GREEN



DOUBLE HEIGHT BALCONY

BALCONY PRIVACY







CITY

CITY









## **EXT VIEW**













**DESIGN PRIORITY** 

**GRADE TWO** 













**TYPICAL FLOOR AREA** 

## YARD YARD YARD 35 M<sup>2</sup> 30 M<sup>2</sup> YARD N-W M-NE N-E 134 M<sup>2</sup> M-NE 120 M<sup>2</sup>



HOUSES FLOOR AREA









**GROUND FLOOR**.



**MEZZANINE FLOOR.** 







**TYPICAL FLOOR.** 









يلان مبلمان طبقه ششم(ويلايي يک)





**ROOF FLOOR**.



**BASEMENT FLOOR.** 





-5TH FLOOR.

# **PLANS.**DIMENTION



**GROUND FLOOR.** 



**MEZZANINE FLOOR**.







**TYPICAL FLOOR.** 









یلان اندازه گذاری طبقه ششم(ویلایی یک)



**2RD FLOOR HOUSE.** 

یلان اندازه گذاری طبقه هفتم(ویلایی دو)



**ROOF FLOOR**.



**BASEMENT FLOOR.** 



پلان اندازه گذاری طبقات منفی



-5TH FLOOR.







B-B