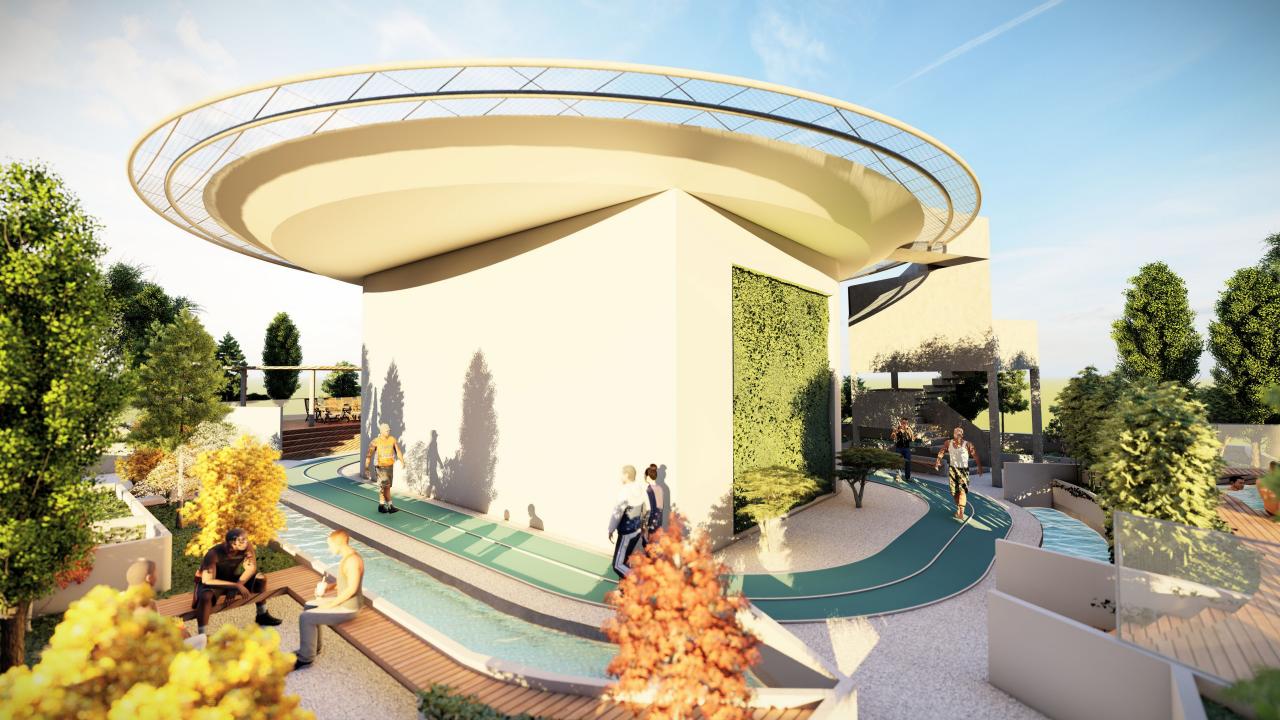

## **DIAGRAMS**.

THE BUILDING IS PLACED IN A NATURAL GARDEN, WHICH CONNECTS TO THE BUILDING TO STRETCH A GREEN RIBBON OVER THE BUILDING,

AND ALSO THIS GREEN RIBBON PENETRATES INTO THE BUILDING AND CREATE THE GREEN YARD IN FLOORS