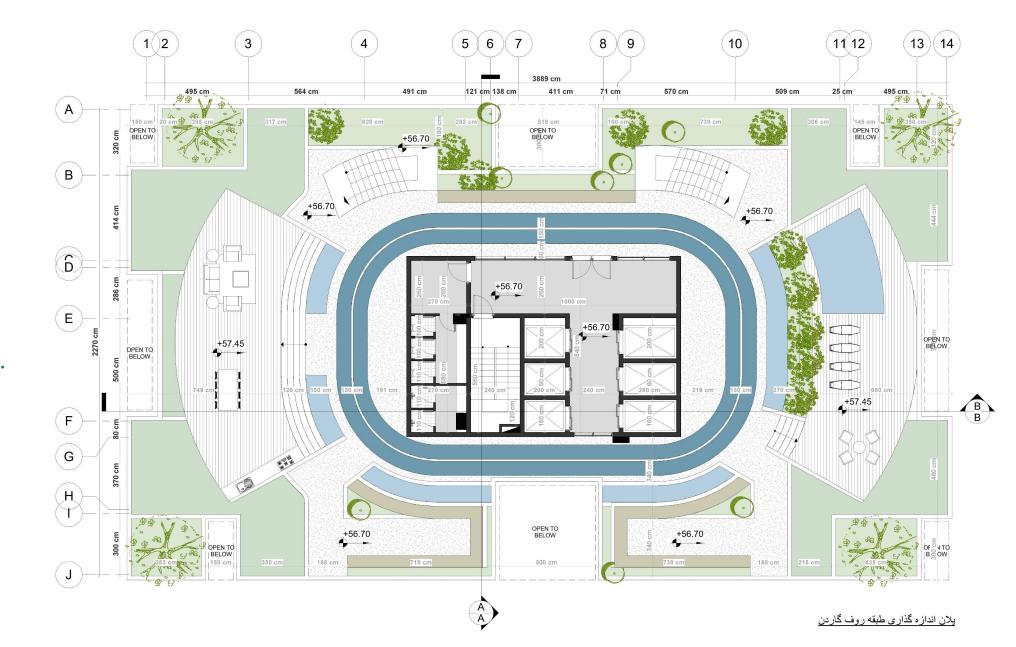

# **PLANS.**DIMENTION

**GROUND FLOOR.** 

**MEZZANINE FLOOR**.

**TYPICAL FLOOR.** 

یلان اندازه گذاری طبقه ششم(ویلایی یک)

**2RD FLOOR HOUSE.** 

یلان اندازه گذاری طبقه هفتم(ویلایی دو)

**ROOF FLOOR**.