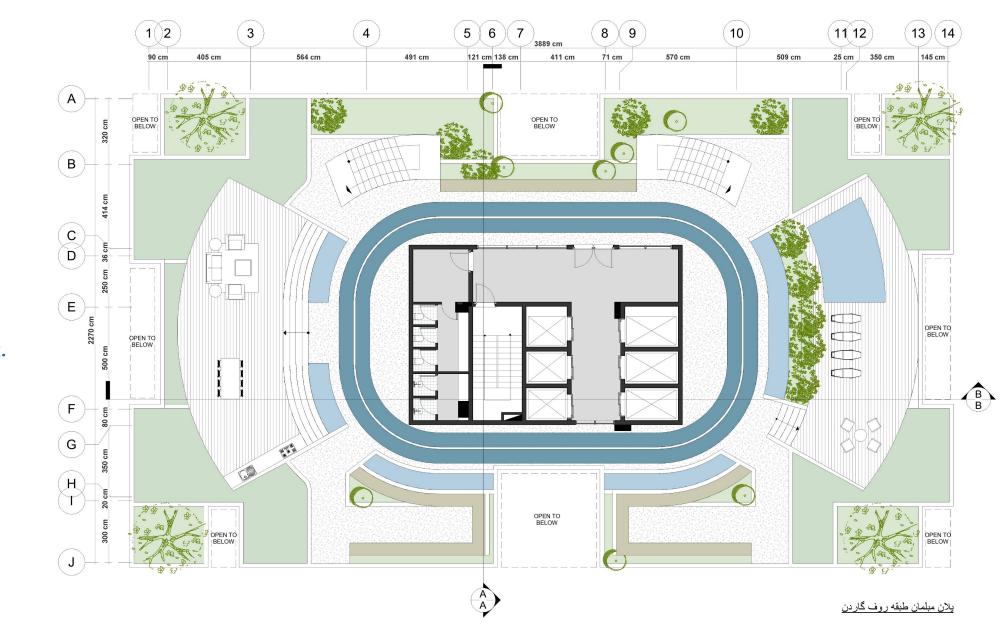

# **PLANS.**DIMENTION

**GROUND FLOOR.** 

**MEZZANINE FLOOR**.

**TYPICAL FLOOR.** 

یلان اندازه گذاری طبقه ششم(ویلایی یک)

**2RD FLOOR HOUSE.** 

یلان اندازه گذاری طبقه هفتم(ویلایی دو)

**ROOF FLOOR**.