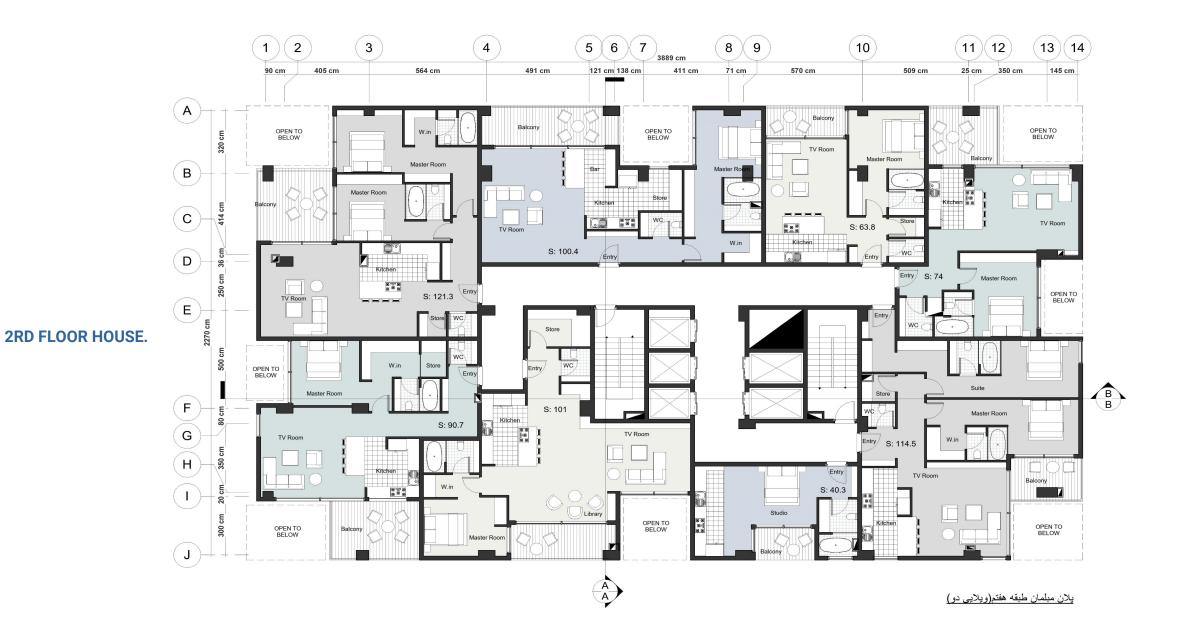

# **PLANS.**DIMENTION

**GROUND FLOOR.** 

**MEZZANINE FLOOR**.

**TYPICAL FLOOR.** 

یلان اندازه گذاری طبقه ششم(ویلایی یک)

**2RD FLOOR HOUSE.** 

یلان اندازه گذاری طبقه هفتم(ویلایی دو)

**ROOF FLOOR**.