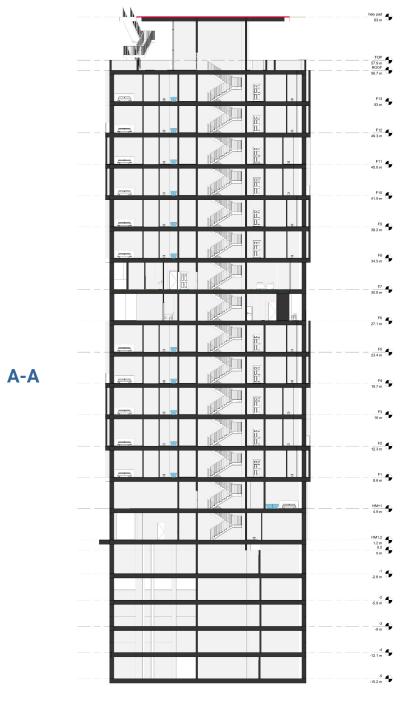

ORE GREEN



DOUBLE HEIGHT BALCONY

BALCONY PRIVACY







CITY

CITY









## **EXT VIEW**













**DESIGN PRIORITY** 

**GRADE TWO** 













**TYPICAL FLOOR AREA** 

## YARD YARD YARD 35 M<sup>2</sup> 30 M<sup>2</sup> YARD N-W M-NE N-E 134 M<sup>2</sup> M-NE 120 M<sup>2</sup>



HOUSES FLOOR AREA









**GROUND FLOOR**.



**MEZZANINE FLOOR.** 







**TYPICAL FLOOR.** 









يلان مبلمان طبقه ششم(ويلايي يک)





**ROOF FLOOR**.



**BASEMENT FLOOR.** 





-5TH FLOOR.

# **PLANS.**DIMENTION



**GROUND FLOOR.** 



**MEZZANINE FLOOR**.







**TYPICAL FLOOR.** 









یلان اندازه گذاری طبقه ششم(ویلایی یک)



**2RD FLOOR HOUSE.** 

یلان اندازه گذاری طبقه هفتم(ویلایی دو)



**ROOF FLOOR**.



**BASEMENT FLOOR.** 



پلان اندازه گذاری طبقات منفی



-5TH FLOOR.







B-B