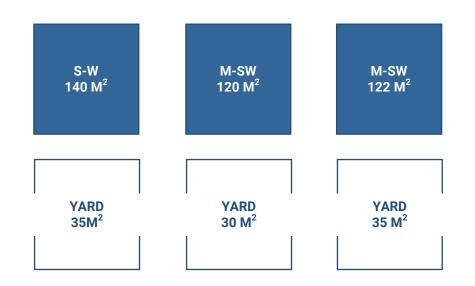

## YARD YARD YARD 35 M<sup>2</sup> 30 M<sup>2</sup> YARD N-W M-NE N-E 134 M<sup>2</sup> M-NE 120 M<sup>2</sup>

HOUSES FLOOR AREA

**GROUND FLOOR**.

**MEZZANINE FLOOR.** 

**TYPICAL FLOOR.** 

يلان مبلمان طبقه ششم(ويلايي يک)