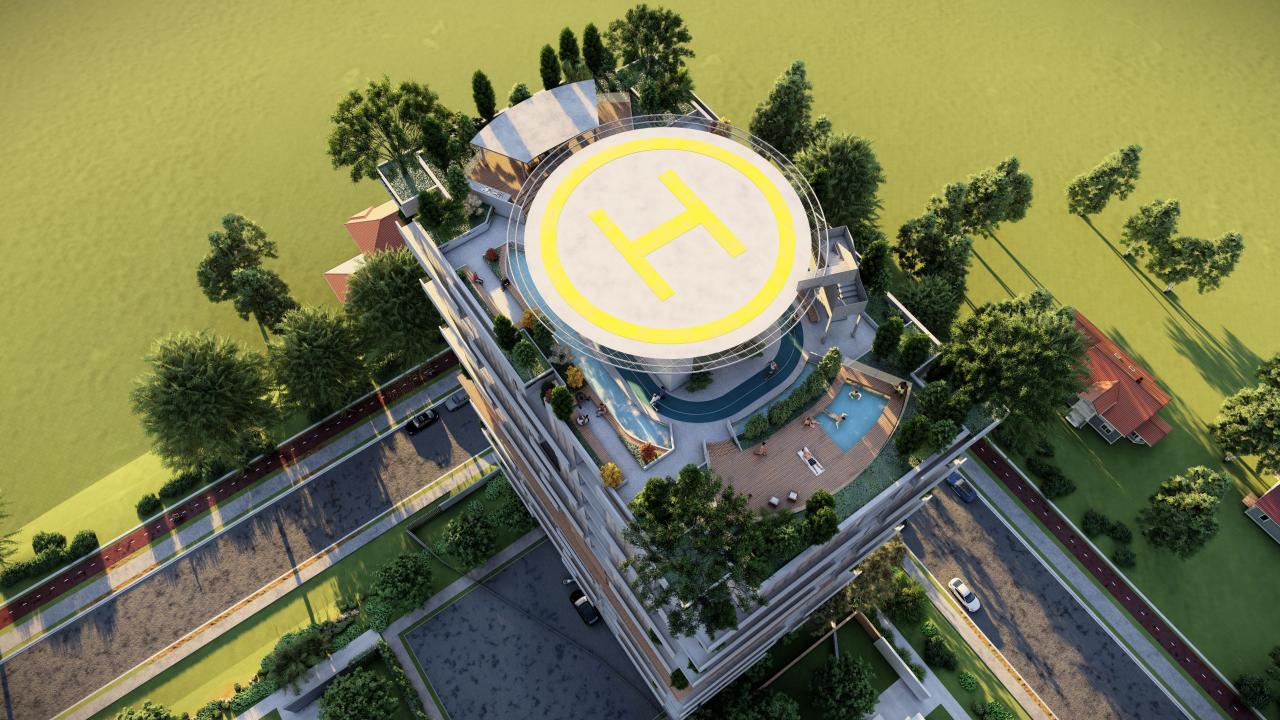

## **DIAGRAMS**.

THE BUILDING IS PLACED IN A NATURAL GARDEN, WHICH CONNECTS TO THE BUILDING TO STRETCH A GREEN RIBBON OVER THE BUILDING,

AND ALSO THIS GREEN RIBBON PENETRATES INTO THE BUILDING AND CREATE THE GREEN YARD IN FLOORS

## **EXT VIEW**

**DESIGN PRIORITY** 

**GRADE TWO** 

**TYPICAL FLOOR AREA** 