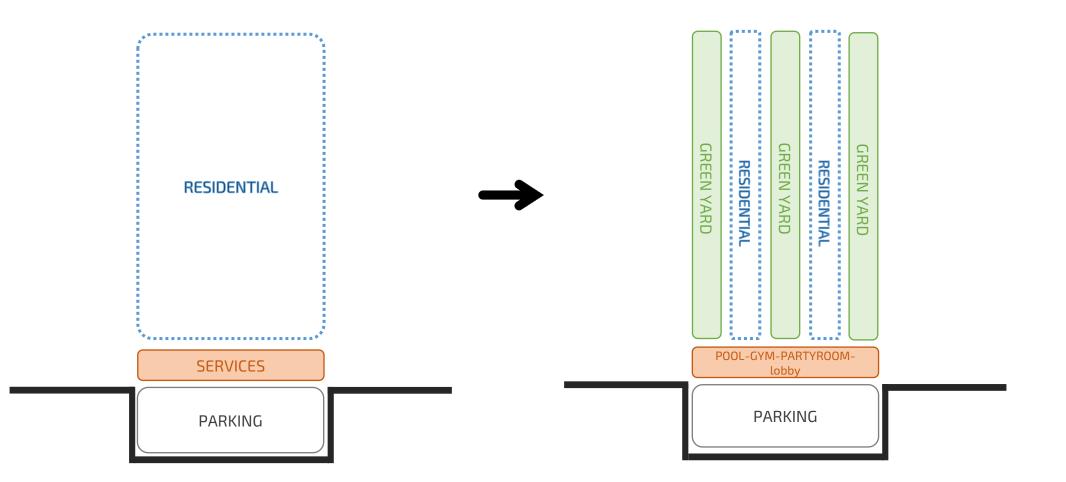

## **DIAGRAMS**.

THE BUILDING IS PLACED IN A NATURAL GARDEN, WHICH CONNECTS TO THE BUILDING TO STRETCH A GREEN RIBBON OVER THE BUILDING,

AND ALSO THIS GREEN RIBBON PENETRATES INTO THE BUILDING AND CREATE THE GREEN YARD IN FLOORS