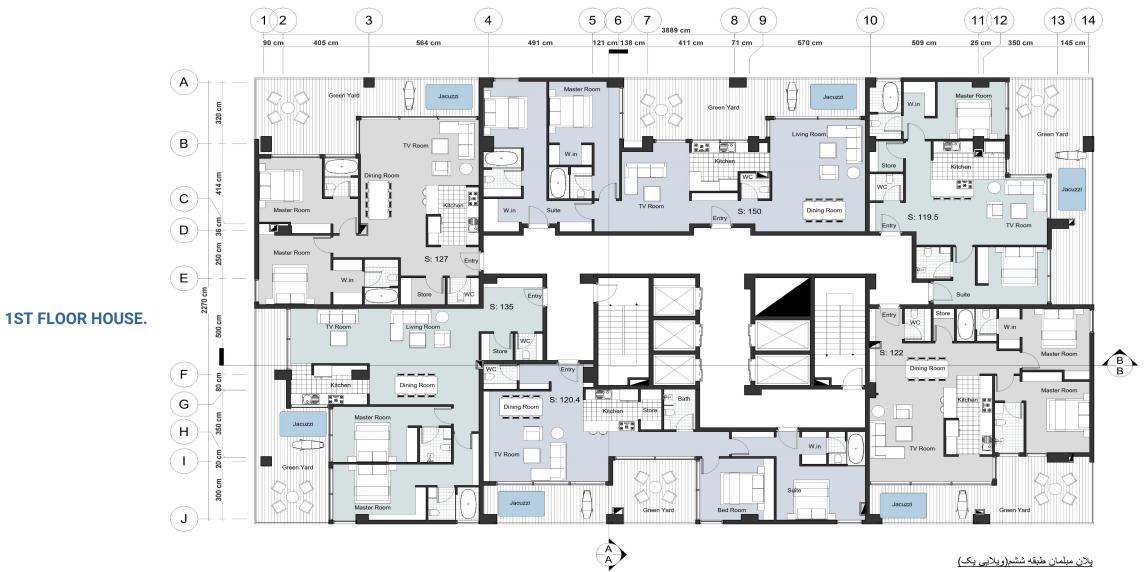

## YARD YARD YARD 35 M<sup>2</sup> 30 M<sup>2</sup> YARD N-W M-NE N-E 134 M<sup>2</sup> M-NE 120 M<sup>2</sup>

HOUSES FLOOR AREA

**GROUND FLOOR**.

**MEZZANINE FLOOR.** 

**TYPICAL FLOOR.** 

يلان مبلمان طبقه ششم(ويلايي يک)

# **PLANS.**DIMENTION

**GROUND FLOOR.** 

**MEZZANINE FLOOR**.

**TYPICAL FLOOR.** 

یلان اندازه گذاری طبقه ششم(ویلایی یک)

**2RD FLOOR HOUSE.** 

یلان اندازه گذاری طبقه هفتم(ویلایی دو)

**ROOF FLOOR**.