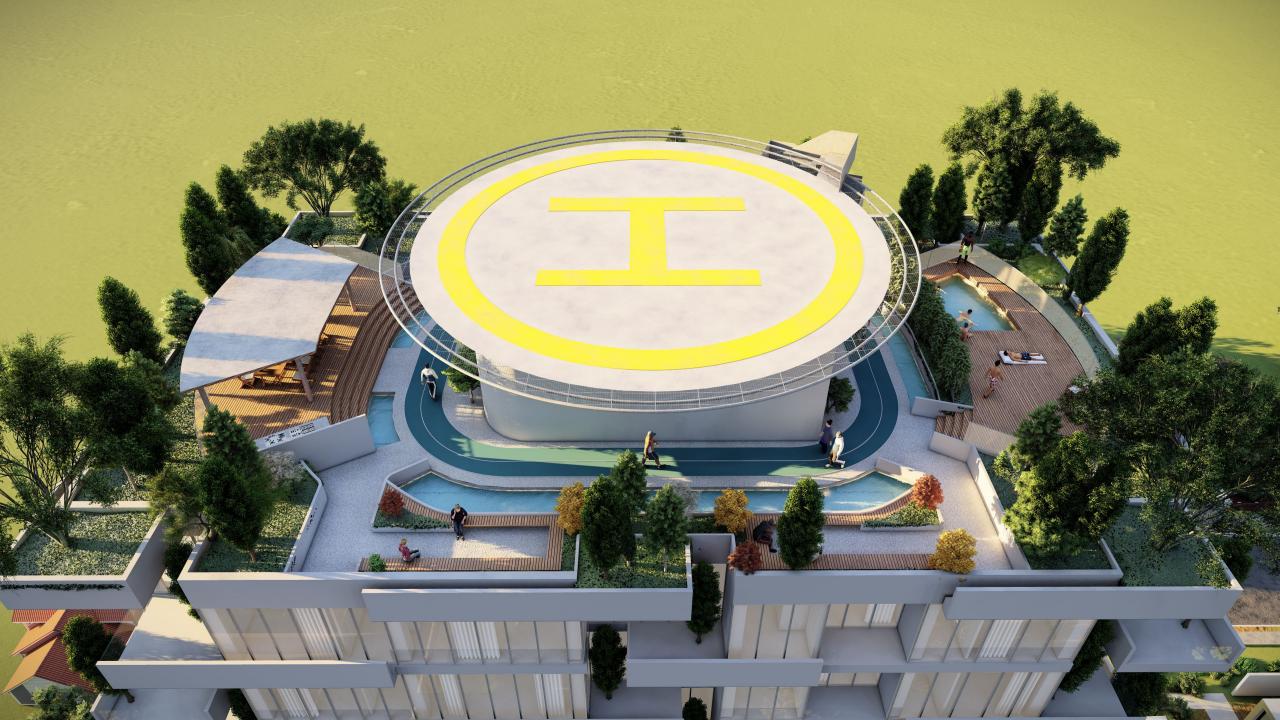

XT VIEW**













**DESIGN PRIORITY** 

**GRADE TWO** 













**TYPICAL FLOOR AREA** 

## YARD YARD YARD 35 M<sup>2</sup> 30 M<sup>2</sup> YARD N-W M-NE N-E 134 M<sup>2</sup> M-NE 120 M<sup>2</sup>



HOUSES FLOOR AREA









**GROUND FLOOR**.



**MEZZANINE FLOOR.** 







**TYPICAL FLOOR.** 









يلان مبلمان طبقه ششم(ويلايي يک)





**ROOF FLOOR**.



**BASEMENT FLOOR.** 





-5TH FLOOR.

# **PLANS.**DIMENTION



**GROUND FLOOR.** 



**MEZZANINE FLOOR**.







**TYPICAL FLOOR.** 









یلان اندازه گذاری طبقه ششم(ویلایی یک)



**2RD FLOOR HOUSE.** 

یلان اندازه گذاری طبقه هفتم(ویلایی دو)



**ROOF FLOOR**.



**BASEMENT FLOOR.** 



پلان اندازه گذاری طبقات منفی



-5TH FLOOR.







B-B