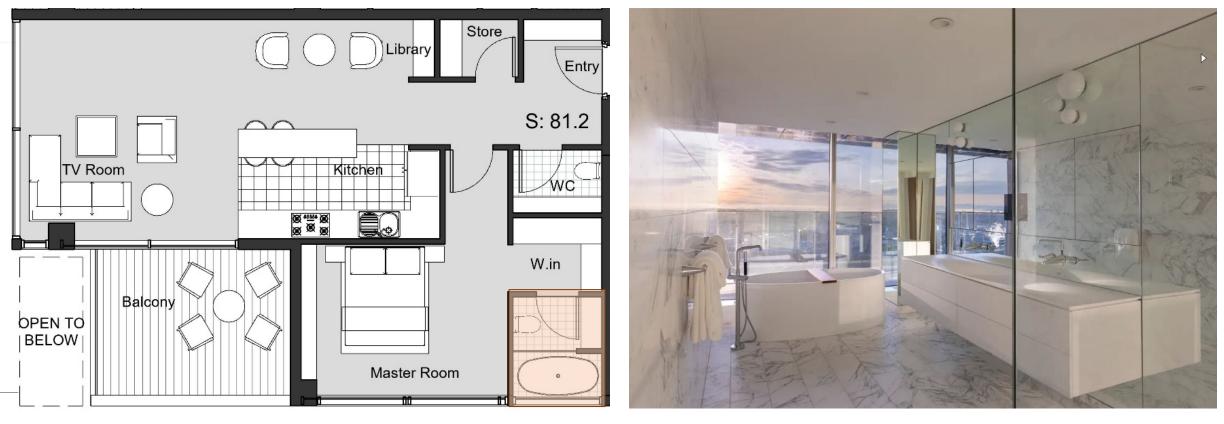

# **PLANS.**DIMENTION

**GROUND FLOOR.** 

**MEZZANINE FLOOR**.

**TYPICAL FLOOR.** 

یلان اندازه گذاری طبقه ششم(ویلایی یک)

**2RD FLOOR HOUSE.** 

یلان اندازه گذاری طبقه هفتم(ویلایی دو)

**ROOF FLOOR**.