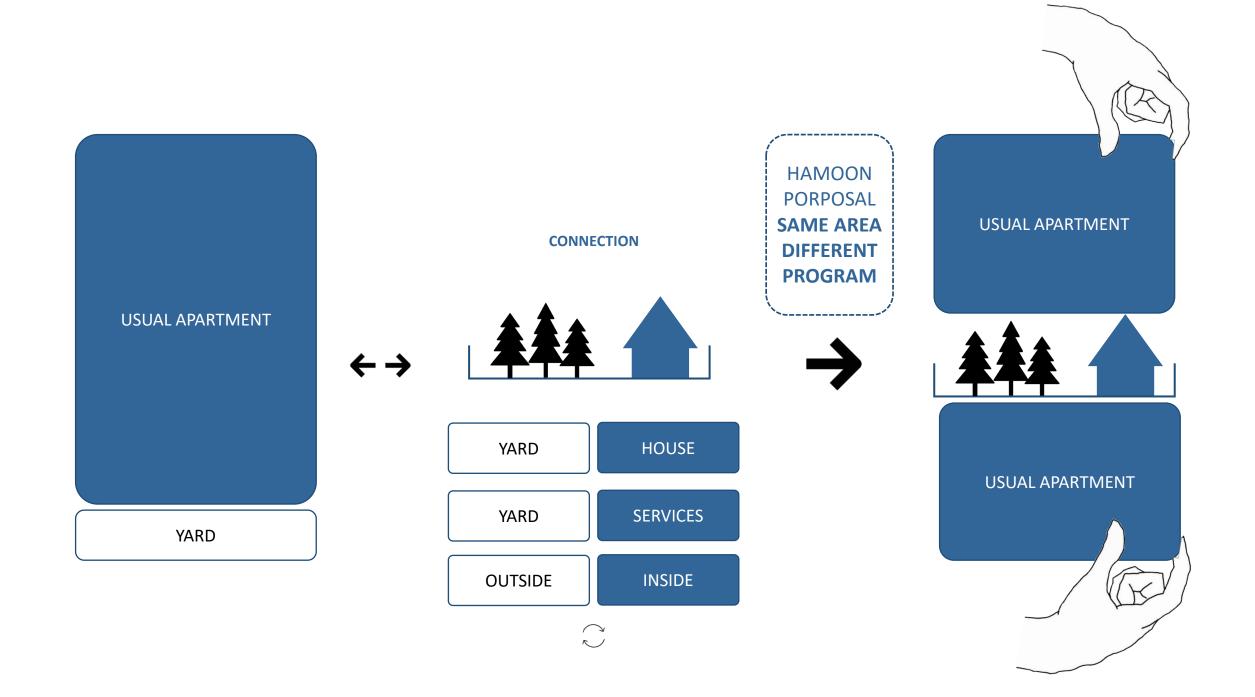

## **DIAGRAMS**.

THE BUILDING IS PLACED IN A NATURAL GARDEN, WHICH CONNECTS TO THE BUILDING TO STRETCH A GREEN RIBBON OVER THE BUILDING,

AND ALSO THIS GREEN RIBBON PENETRATES INTO THE BUILDING AND CREATE THE GREEN YARD IN FLOORS