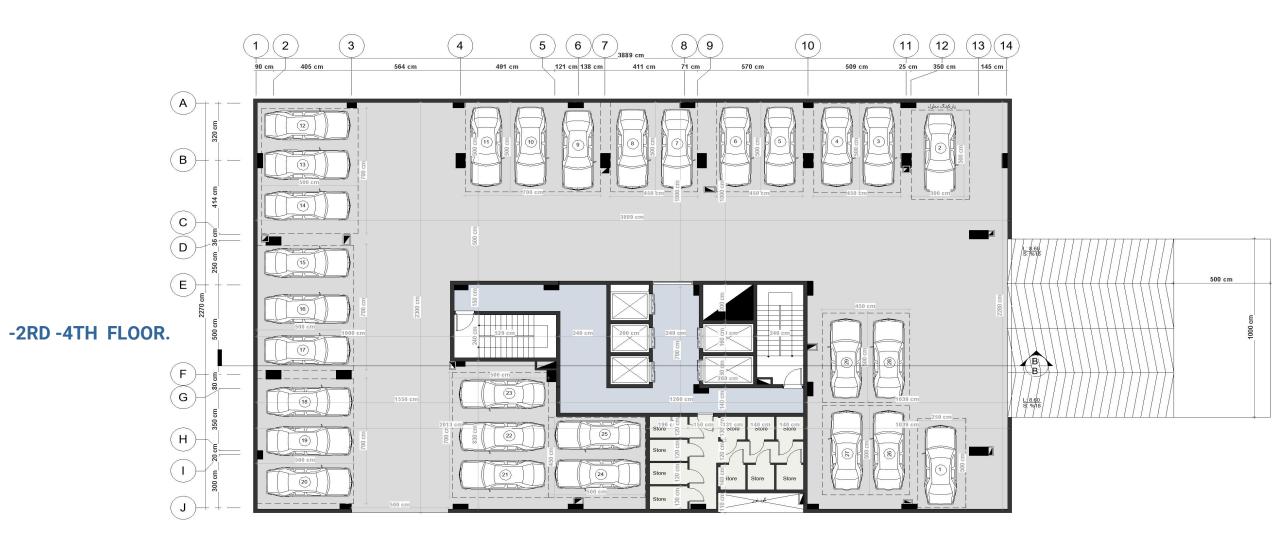

NINE SQUARE GRID





DOUBLE HEIGHT BALCONY

MORE GREEN



DOUBLE HEIGHT BALCONY

BALCONY PRIVACY







CITY

CITY









## **EXT VIEW**













**DESIGN PRIORITY** 

**GRADE TWO** 













**TYPICAL FLOOR AREA** 

## YARD YARD YARD 35 M<sup>2</sup> 30 M<sup>2</sup> YARD N-W M-NE N-E 134 M<sup>2</sup> M-NE 120 M<sup>2</sup>



HOUSES FLOOR AREA









**GROUND FLOOR**.



**MEZZANINE FLOOR.** 







**TYPICAL FLOOR.** 









يلان مبلمان طبقه ششم(ويلايي يک)





**ROOF FLOOR**.



**BASEMENT FLOOR.** 





-5TH FLOOR.

# **PLANS.**DIMENTION



**GROUND FLOOR.** 



**MEZZANINE FLOOR**.







**TYPICAL FLOOR.** 









یلان اندازه گذاری طبقه ششم(ویلایی یک)



**2RD FLOOR HOUSE.** 

یلان اندازه گذاری طبقه هفتم(ویلایی دو)



**ROOF FLOOR**.



**BASEMENT FLOOR.** 



پلان اندازه گذاری طبقات منفی



-5TH FLOOR.







B-B