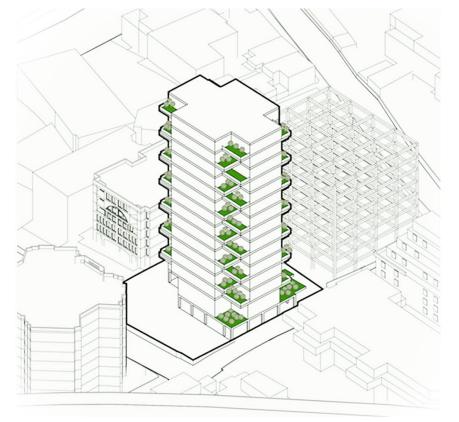

## **DIAGRAMS**.

THE BUILDING IS PLACED IN A NATURAL GARDEN, WHICH CONNECTS TO THE BUILDING TO STRETCH A GREEN RIBBON OVER THE BUILDING,

AND ALSO THIS GREEN RIBBON PENETRATES INTO THE BUILDING AND CREATE THE GREEN YARD IN FLOORS