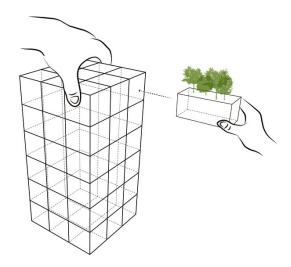

## **DIAGRAMS**.

THE BUILDING IS PLACED IN A NATURAL GARDEN, WHICH CONNECTS TO THE BUILDING TO STRETCH A GREEN RIBBON OVER THE BUILDING,

AND ALSO THIS GREEN RIBBON PENETRATES INTO THE BUILDING AND CREATE THE GREEN YARD IN FLOORS