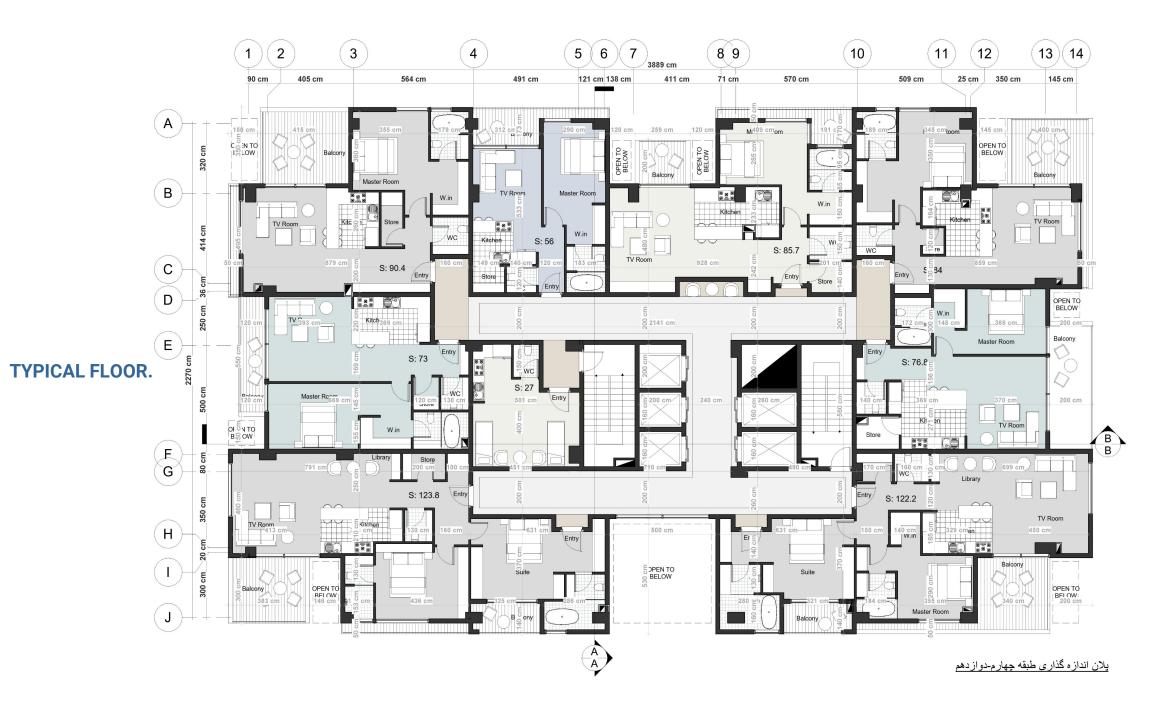

# **PLANS.**DIMENTION

**GROUND FLOOR.** 

**MEZZANINE FLOOR**.

**TYPICAL FLOOR.** 

یلان اندازه گذاری طبقه ششم(ویلایی یک)

**2RD FLOOR HOUSE.** 

یلان اندازه گذاری طبقه هفتم(ویلایی دو)

**ROOF FLOOR**.