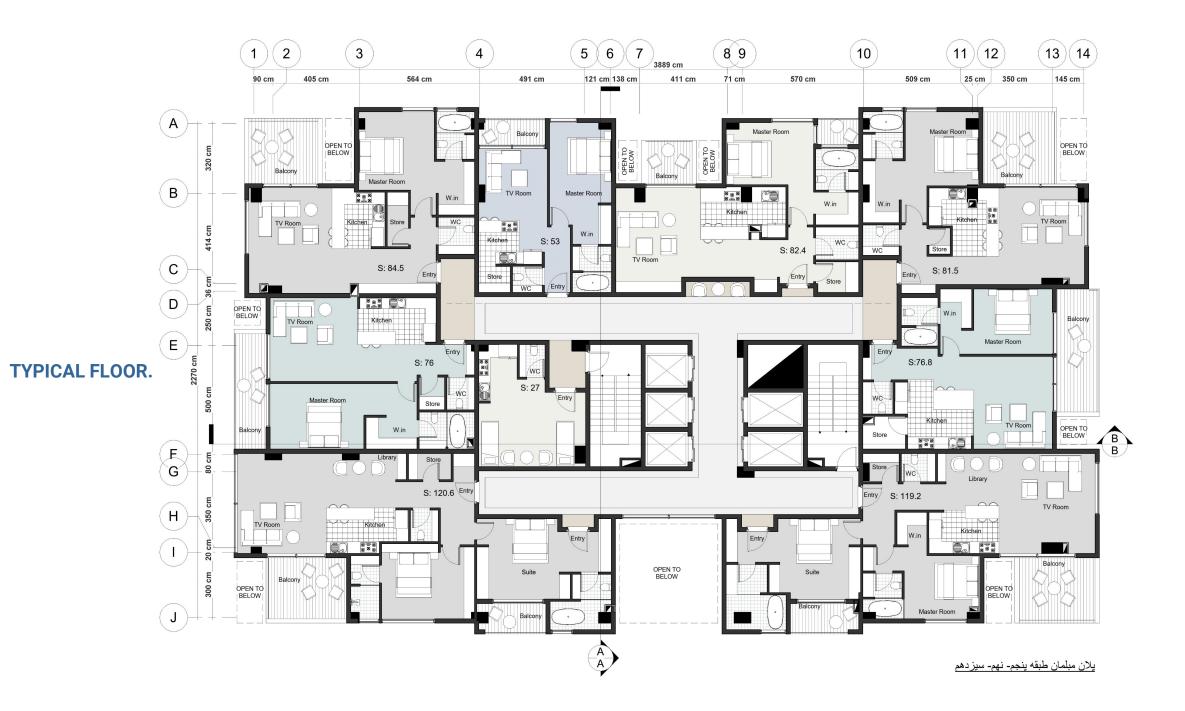

# **PLANS.**DIMENTION

**GROUND FLOOR.** 

**MEZZANINE FLOOR**.

**TYPICAL FLOOR.** 

یلان اندازه گذاری طبقه ششم(ویلایی یک)

**2RD FLOOR HOUSE.** 

یلان اندازه گذاری طبقه هفتم(ویلایی دو)

**ROOF FLOOR**.