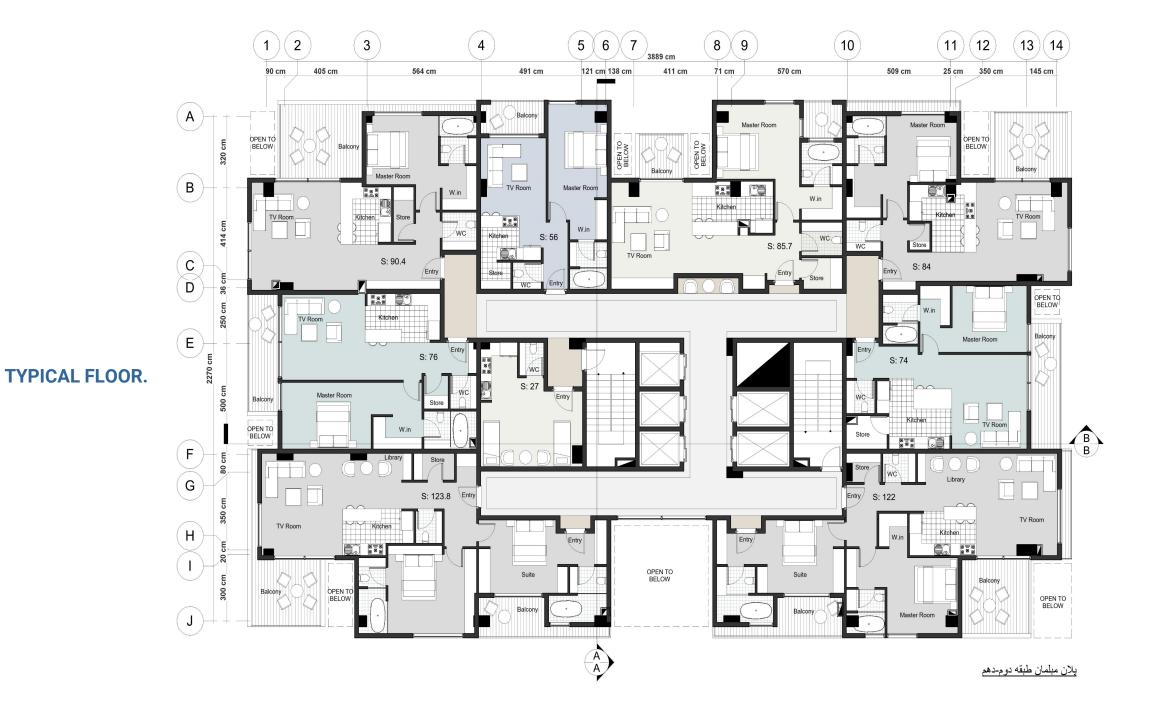

## YARD YARD YARD 35 M<sup>2</sup> 30 M<sup>2</sup> YARD N-W M-NE N-E 134 M<sup>2</sup> M-NE 120 M<sup>2</sup>

HOUSES FLOOR AREA

**GROUND FLOOR**.

**MEZZANINE FLOOR.** 

**TYPICAL FLOOR.** 

يلان مبلمان طبقه ششم(ويلايي يک)

# **PLANS.**DIMENTION

**GROUND FLOOR.** 

**MEZZANINE FLOOR**.

**TYPICAL FLOOR.** 

یلان اندازه گذاری طبقه ششم(ویلایی یک)

**2RD FLOOR HOUSE.** 

یلان اندازه گذاری طبقه هفتم(ویلایی دو)

**ROOF FLOOR**.