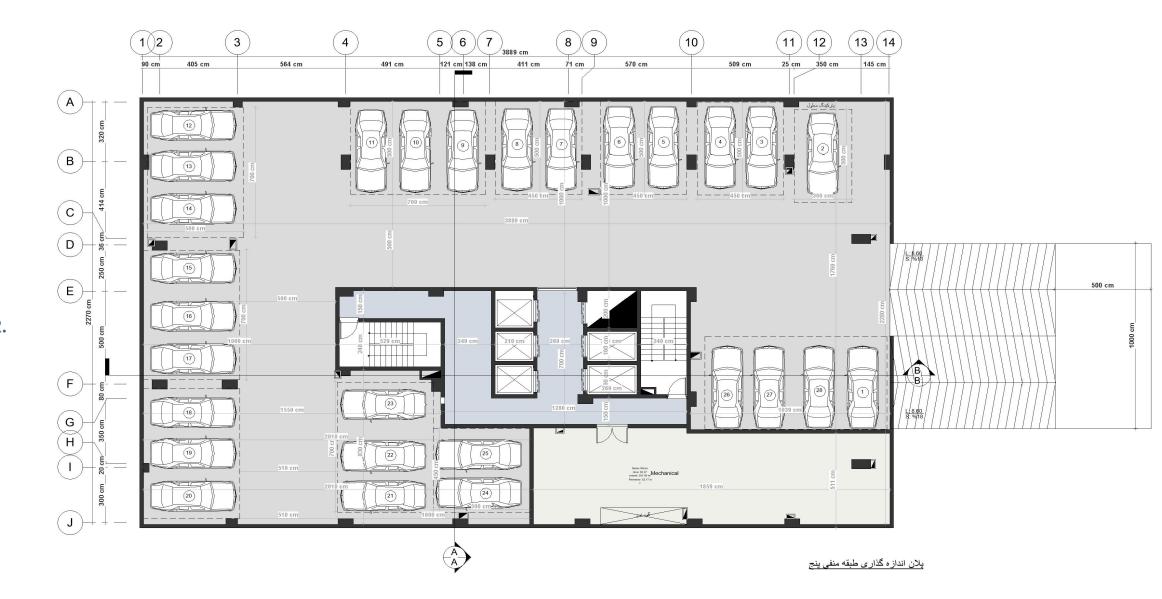

**ROOF FLOOR**.

**BASEMENT FLOOR.** 

-5TH FLOOR.

**BASEMENT FLOOR.** 

پلان اندازه گذاری طبقات منفی

-5TH FLOOR.

B-B