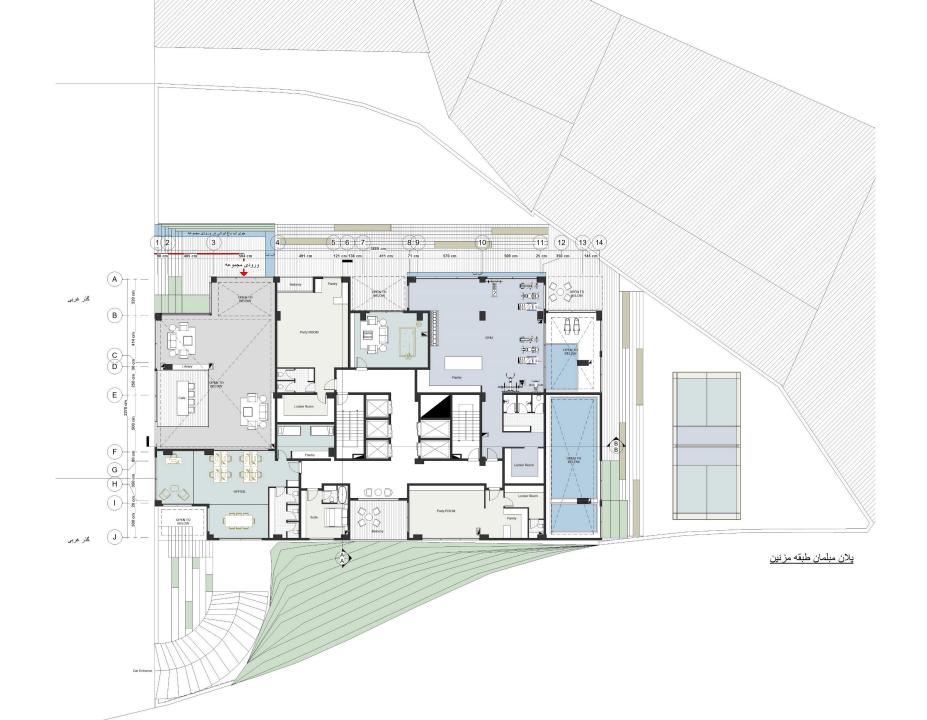

## YARD YARD YARD 35 M<sup>2</sup> 30 M<sup>2</sup> YARD N-W M-NE N-E 134 M<sup>2</sup> M-NE 120 M<sup>2</sup>

HOUSES FLOOR AREA

**GROUND FLOOR**.

**MEZZANINE FLOOR.** 

**TYPICAL FLOOR.** 

يلان مبلمان طبقه ششم(ويلايي يک)

# **PLANS.**DIMENTION

**GROUND FLOOR.** 

**MEZZANINE FLOOR**.

**TYPICAL FLOOR.** 

یلان اندازه گذاری طبقه ششم(ویلایی یک)

**2RD FLOOR HOUSE.** 

یلان اندازه گذاری طبقه هفتم(ویلایی دو)

**ROOF FLOOR**.