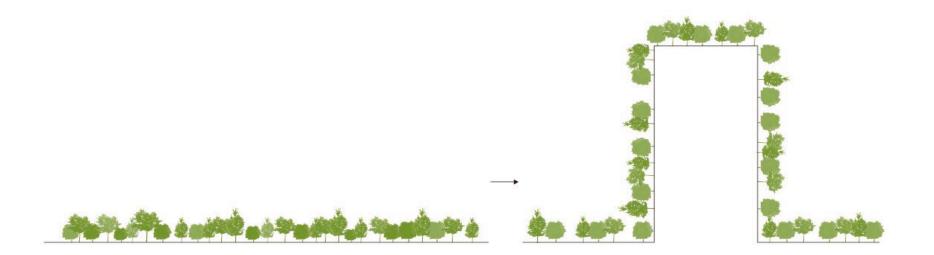

## **DIAGRAMS**.

THE BUILDING IS PLACED IN A NATURAL GARDEN, WHICH CONNECTS TO THE BUILDING TO STRETCH A GREEN RIBBON OVER THE BUILDING,

AND ALSO THIS GREEN RIBBON PENETRATES INTO THE BUILDING AND CREATE THE GREEN YARD IN FLOORS