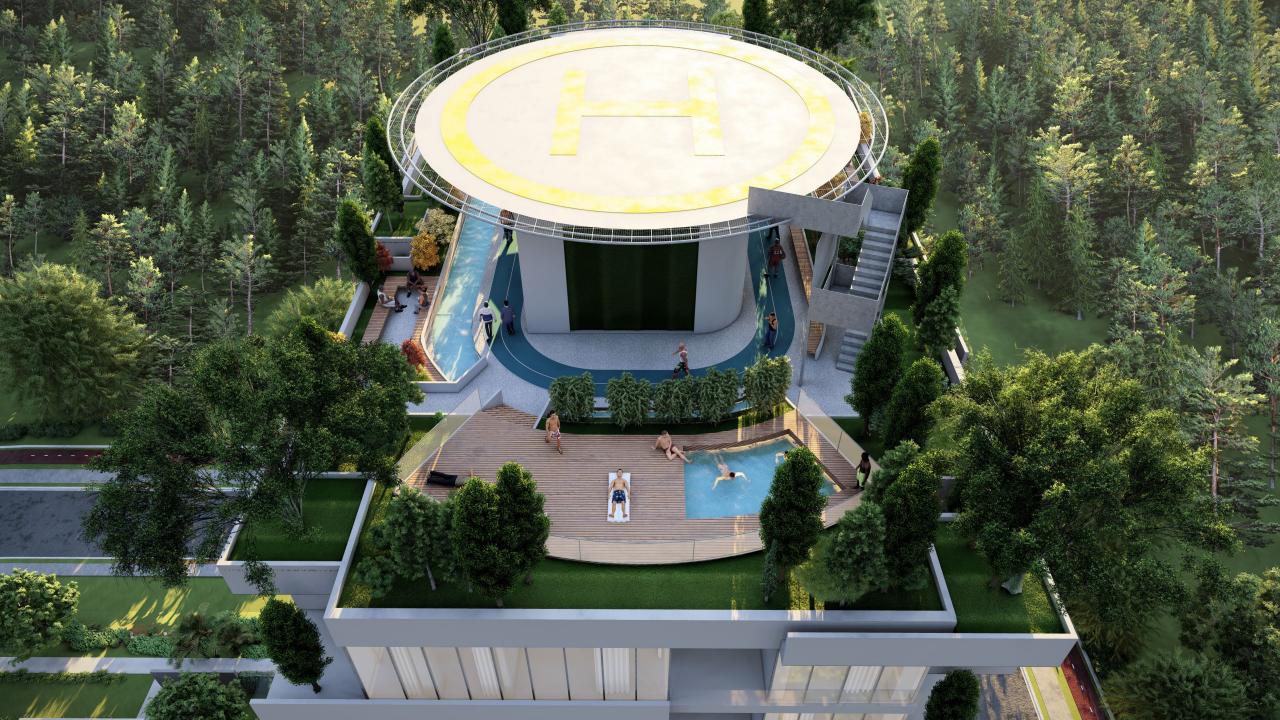

## **DIAGRAMS**.

THE BUILDING IS PLACED IN A NATURAL GARDEN, WHICH CONNECTS TO THE BUILDING TO STRETCH A GREEN RIBBON OVER THE BUILDING,

AND ALSO THIS GREEN RIBBON PENETRATES INTO THE BUILDING AND CREATE THE GREEN YARD IN FLOORS