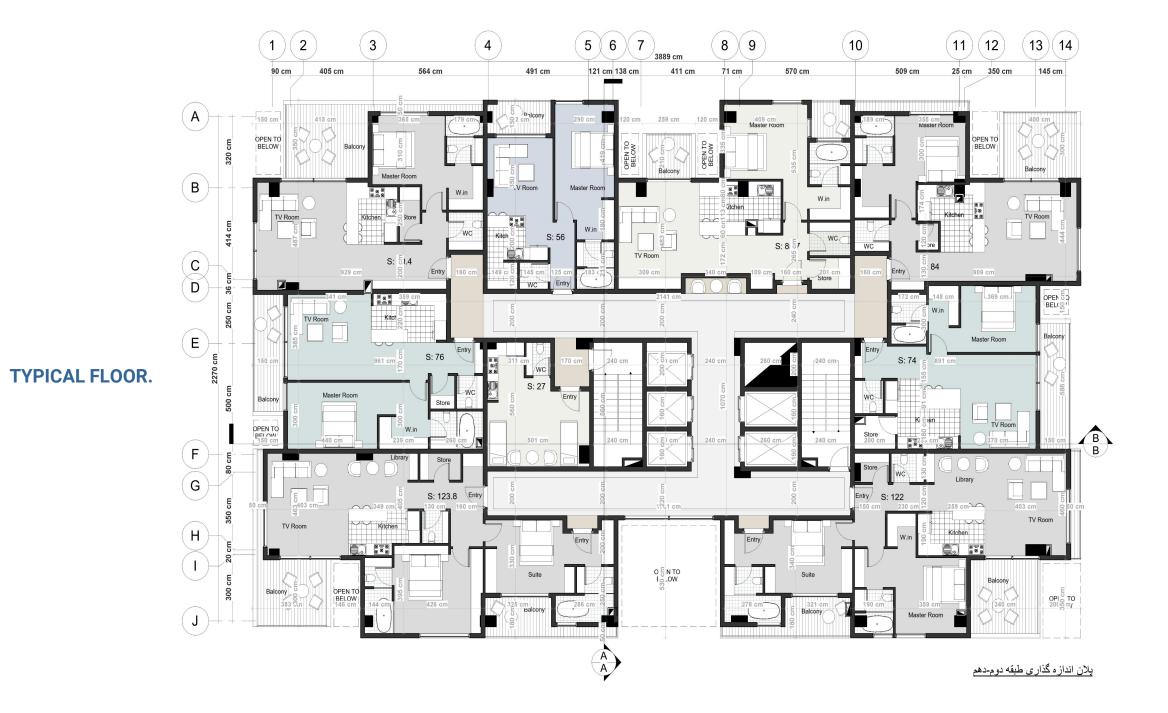

# **PLANS.**DIMENTION

**GROUND FLOOR.** 

**MEZZANINE FLOOR**.

**TYPICAL FLOOR.** 

یلان اندازه گذاری طبقه ششم(ویلایی یک)

**2RD FLOOR HOUSE.** 

یلان اندازه گذاری طبقه هفتم(ویلایی دو)

**ROOF FLOOR**.