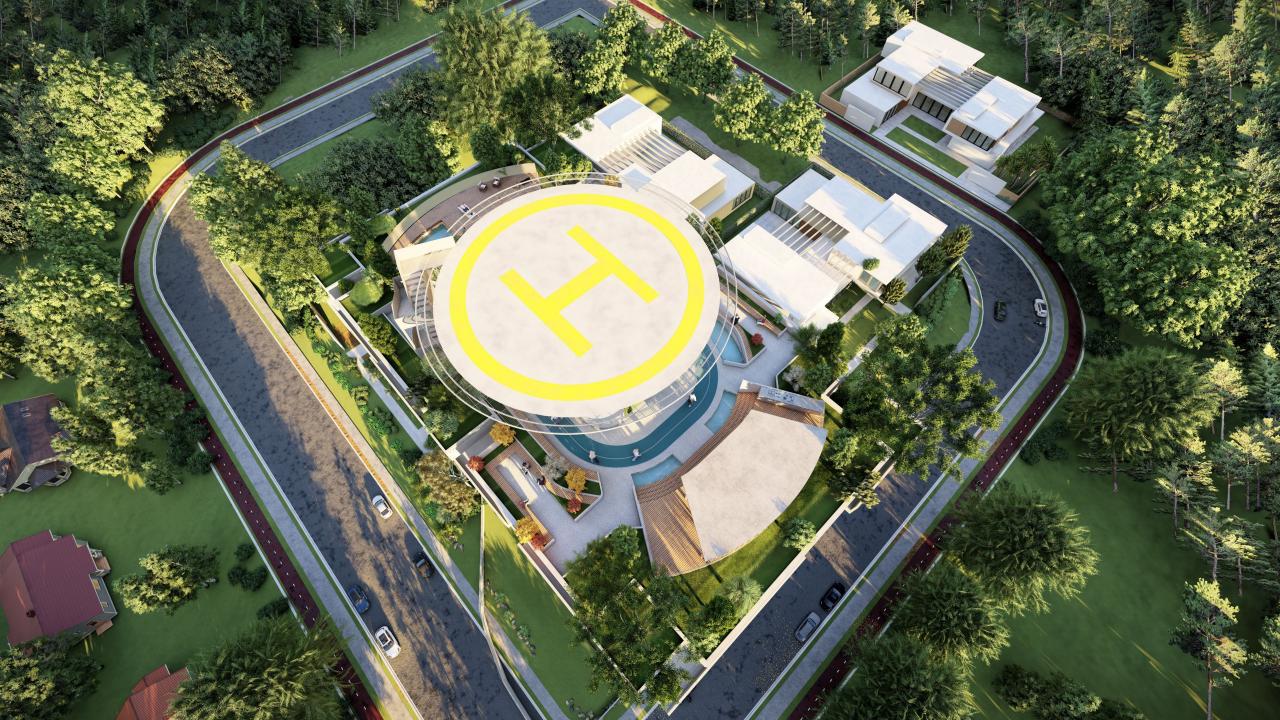

## **DIAGRAMS**.

THE BUILDING IS PLACED IN A NATURAL GARDEN, WHICH CONNECTS TO THE BUILDING TO STRETCH A GREEN RIBBON OVER THE BUILDING,

AND ALSO THIS GREEN RIBBON PENETRATES INTO THE BUILDING AND CREATE THE GREEN YARD IN FLOORS

## **EXT VIEW**

**DESIGN PRIORITY** 

**GRADE TWO** 

**TYPICAL FLOOR AREA** 