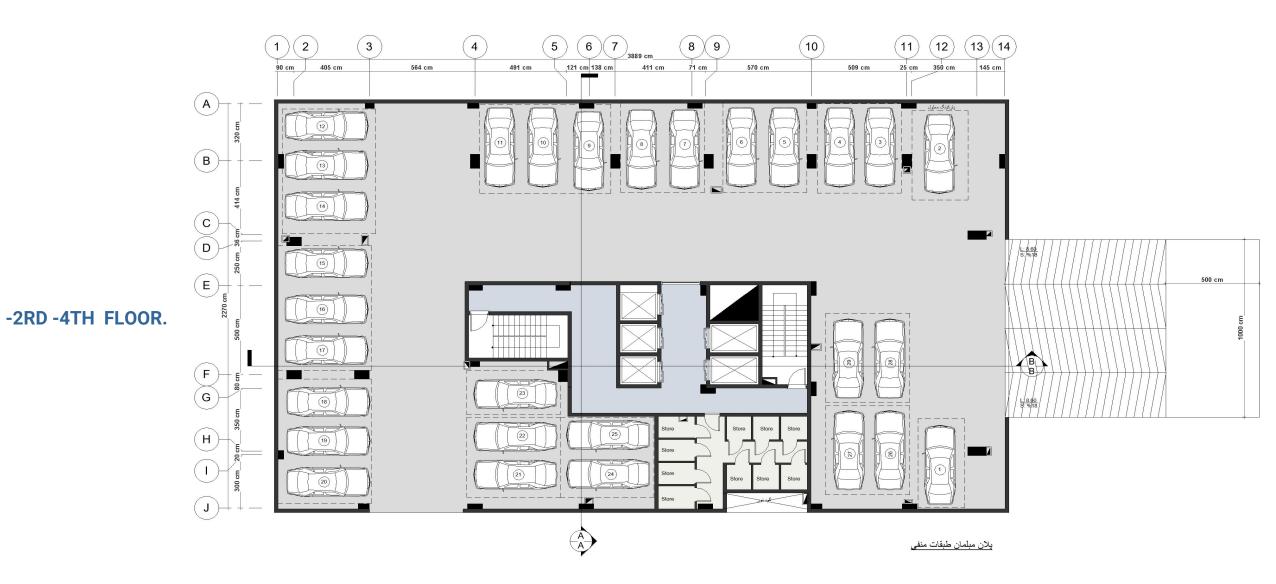

RINCIPAL ARCHITECT -5TH PLACE



## **DIAGRAMS**.



THE BUILDING IS PLACED IN A NATURAL GARDEN, WHICH CONNECTS TO THE BUILDING TO STRETCH A GREEN RIBBON OVER THE BUILDING,

AND ALSO THIS GREEN RIBBON PENETRATES INTO THE BUILDING AND CREATE THE GREEN YARD IN FLOORS







NINE SQUARE GRID





DOUBLE HEIGHT BALCONY

MORE GREEN



DOUBLE HEIGHT BALCONY

BALCONY PRIVACY







CITY

CITY









## **EXT VIEW**













**DESIGN PRIORITY** 

**GRADE TWO** 













**TYPICAL FLOOR AREA** 

## YARD YARD YARD 35 M<sup>2</sup> 30 M<sup>2</sup> YARD N-W M-NE N-E 134 M<sup>2</sup> M-NE 120 M<sup>2</sup>



HOUSES FLOOR AREA









**GROUND FLOOR**.



**MEZZANINE FLOOR.** 







**TYPICAL FLOOR.** 









يلان مبلمان طبقه ششم(ويلايي يک)





**ROOF FLOOR**.



**BASEMENT FLOOR.** 





-5TH FLOOR.

# **PLANS.**DIMENTION



**GROUND FLOOR.** 



**MEZZANINE FLOOR**.







**TYPICAL FLOOR.** 









یلان اندازه گذاری طبقه ششم(ویلایی یک)



**2RD FLOOR HOUSE.** 

یلان اندازه گذاری طبقه هفتم(ویلایی دو)



**ROOF FLOOR**.



**BASEMENT FLOOR.** 



پلان اندازه گذاری طبقات منفی



-5TH FLOOR.







B-B