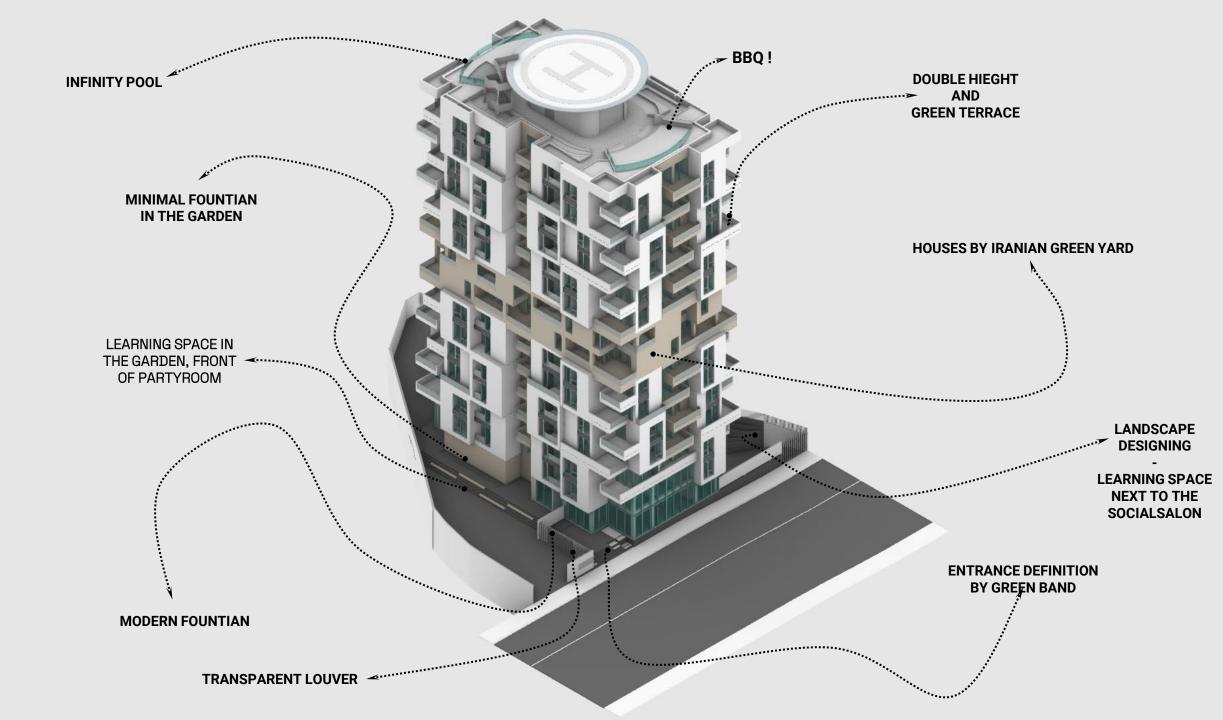

## **DIAGRAMS**.

THE BUILDING IS PLACED IN A NATURAL GARDEN, WHICH CONNECTS TO THE BUILDING TO STRETCH A GREEN RIBBON OVER THE BUILDING,

AND ALSO THIS GREEN RIBBON PENETRATES INTO THE BUILDING AND CREATE THE GREEN YARD IN FLOORS

NINE SQUARE GRID

DOUBLE HEIGHT BALCONY

MORE GREEN

DOUBLE HEIGHT BALCONY

BALCONY PRIVACY

CITY

CITY

## **EXT VIEW**

**DESIGN PRIORITY** 

**GRADE TWO** 

**TYPICAL FLOOR AREA** 