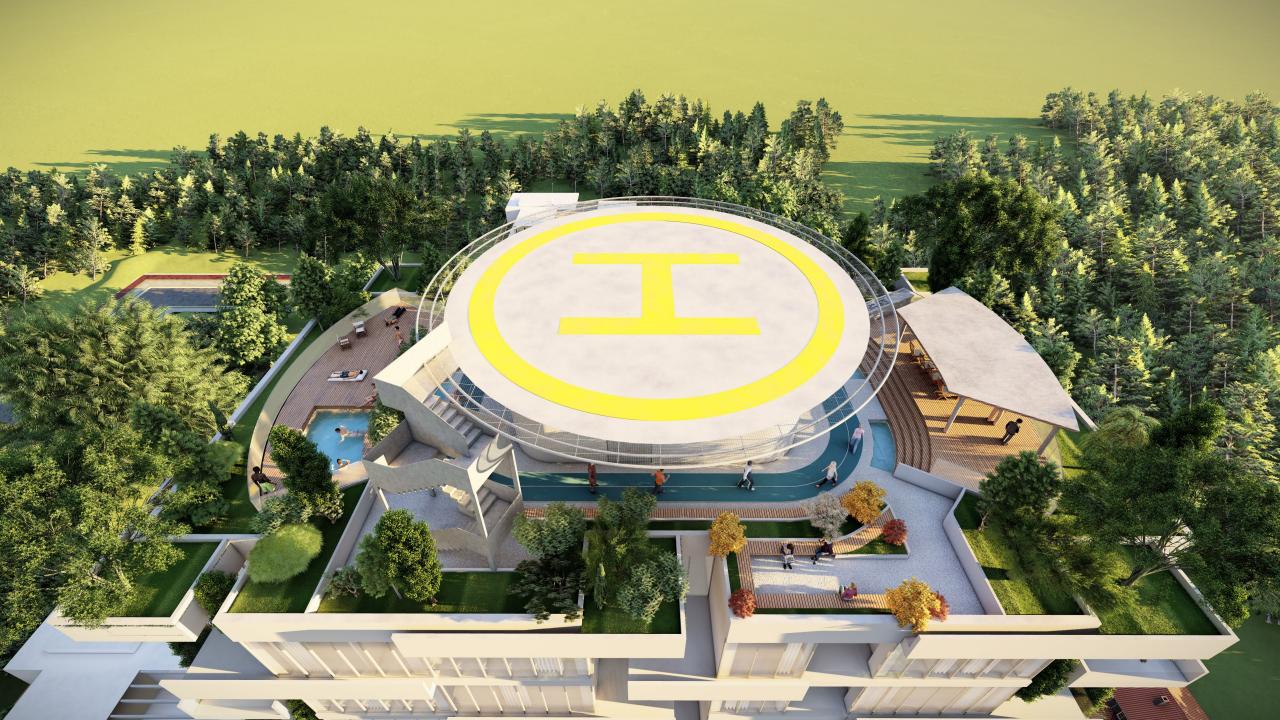

## **DIAGRAMS**.

THE BUILDING IS PLACED IN A NATURAL GARDEN, WHICH CONNECTS TO THE BUILDING TO STRETCH A GREEN RIBBON OVER THE BUILDING,

AND ALSO THIS GREEN RIBBON PENETRATES INTO THE BUILDING AND CREATE THE GREEN YARD IN FLOORS

## **EXT VIEW**

**DESIGN PRIORITY** 

**GRADE TWO** 

**TYPICAL FLOOR AREA** 