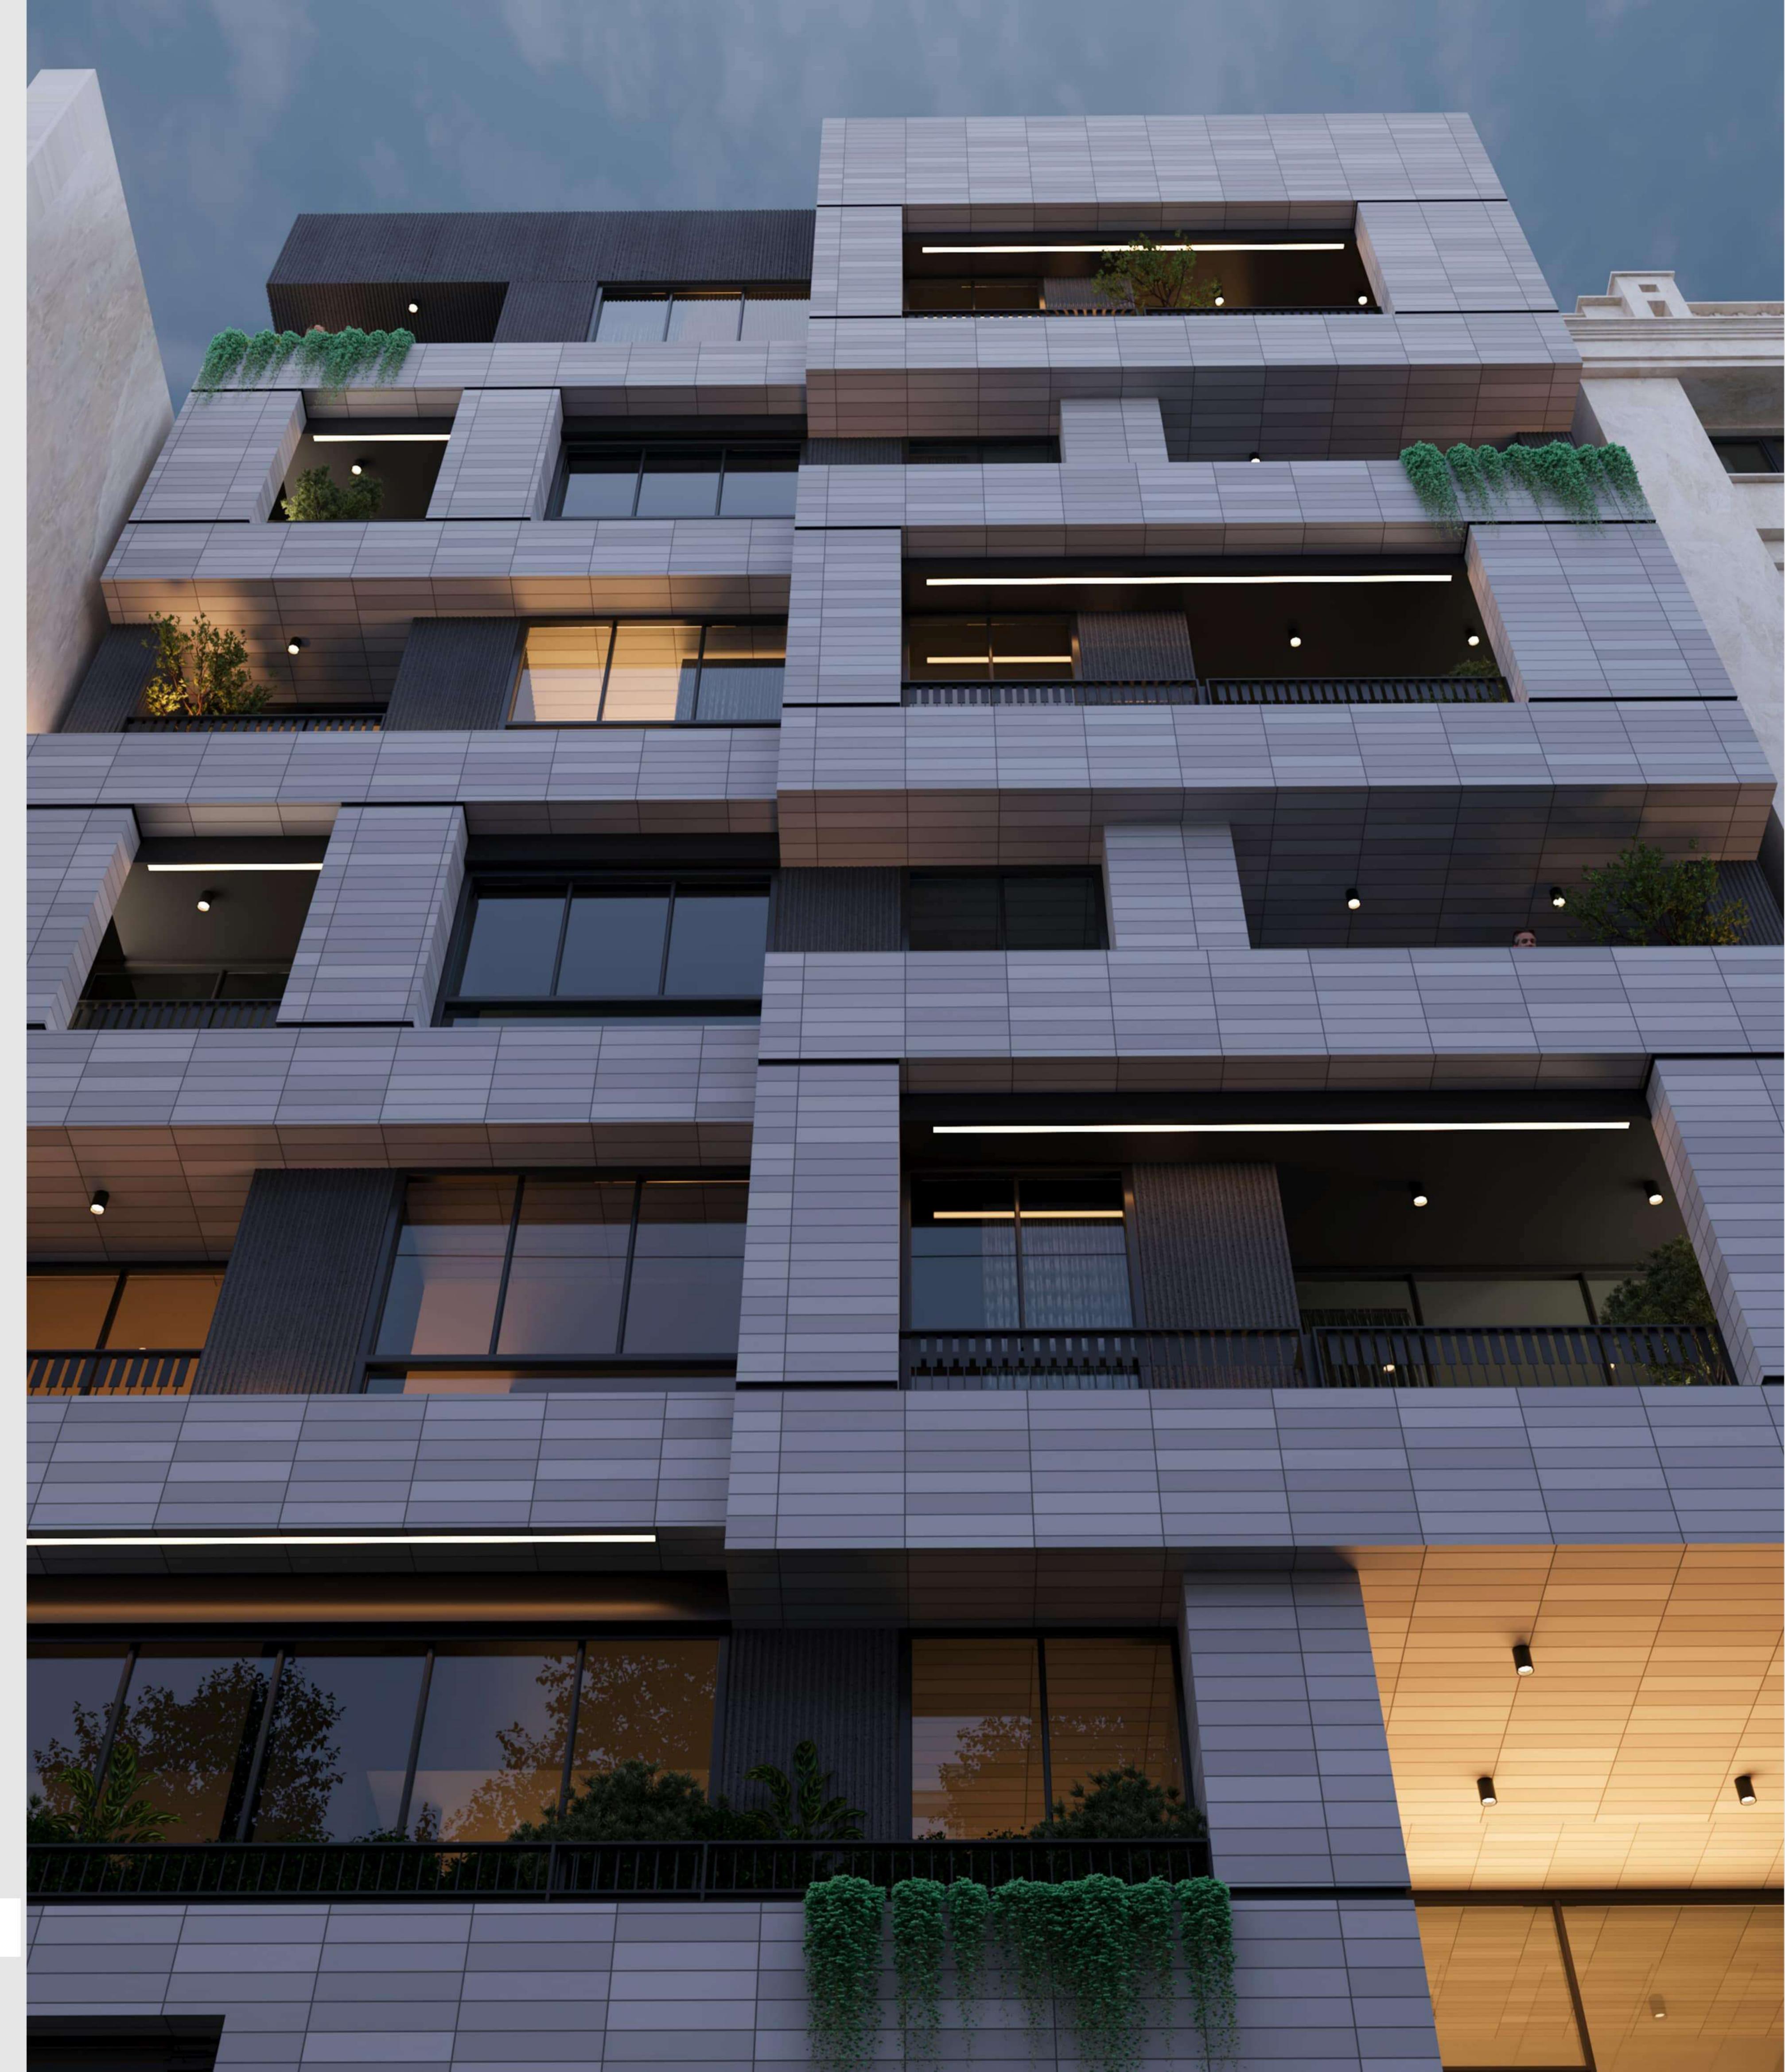

مساله چهارم: کنارهـم قـرار گرفتـن پـر و خالـی در نمـا، بگونـه ای اسـت کـه در نـگاه اول ايـن دو هيـچ برتـری بصـری نسبت به هـم ندارنـد (تعادل بصـری) و با گـردش محـدوده ديد احساس تكرار القا نميي شود

مساله پنجـم: بـه انطباق دقيـق پـلان و تصاويـر سـه بعـدى توجـه كامـل شـده اسـت. و از ارايـه تصاويـرى كـه صرفـا شـبيه نقشله های معماری باشد اجتناب شده است (image frap) صرفا جهت جلب نظر مخاطب)

مساله اول: با توجـه بـه قرارگيـرى واحدها بصـورت شـمالى – جنوبیے، امکان گسترش پلان ها در عرض زمین فراهم گردیده است.با عنایت به این مهم، استفاده از "تنوع" در پلان و در نتیجه در نمای ساختمان نیز فراهم شده است مساله دوم: انتخاب آجر بعنوان مصالح اصلی نمای ساختمان باعـث شـد کـه امـکان بکارگيـری آجـر از پاييـن تريـن کے میسے شےود (در معماری ایرانےی روح آجے ارتباط با انسان و زمين است) و همچنين جزئيات ها و خطـوط اصلـی طراحيى تحت تاثير اين انتخاب قرار گيرد. (مصالح مكمل ســنگ بازالـت همـدان)