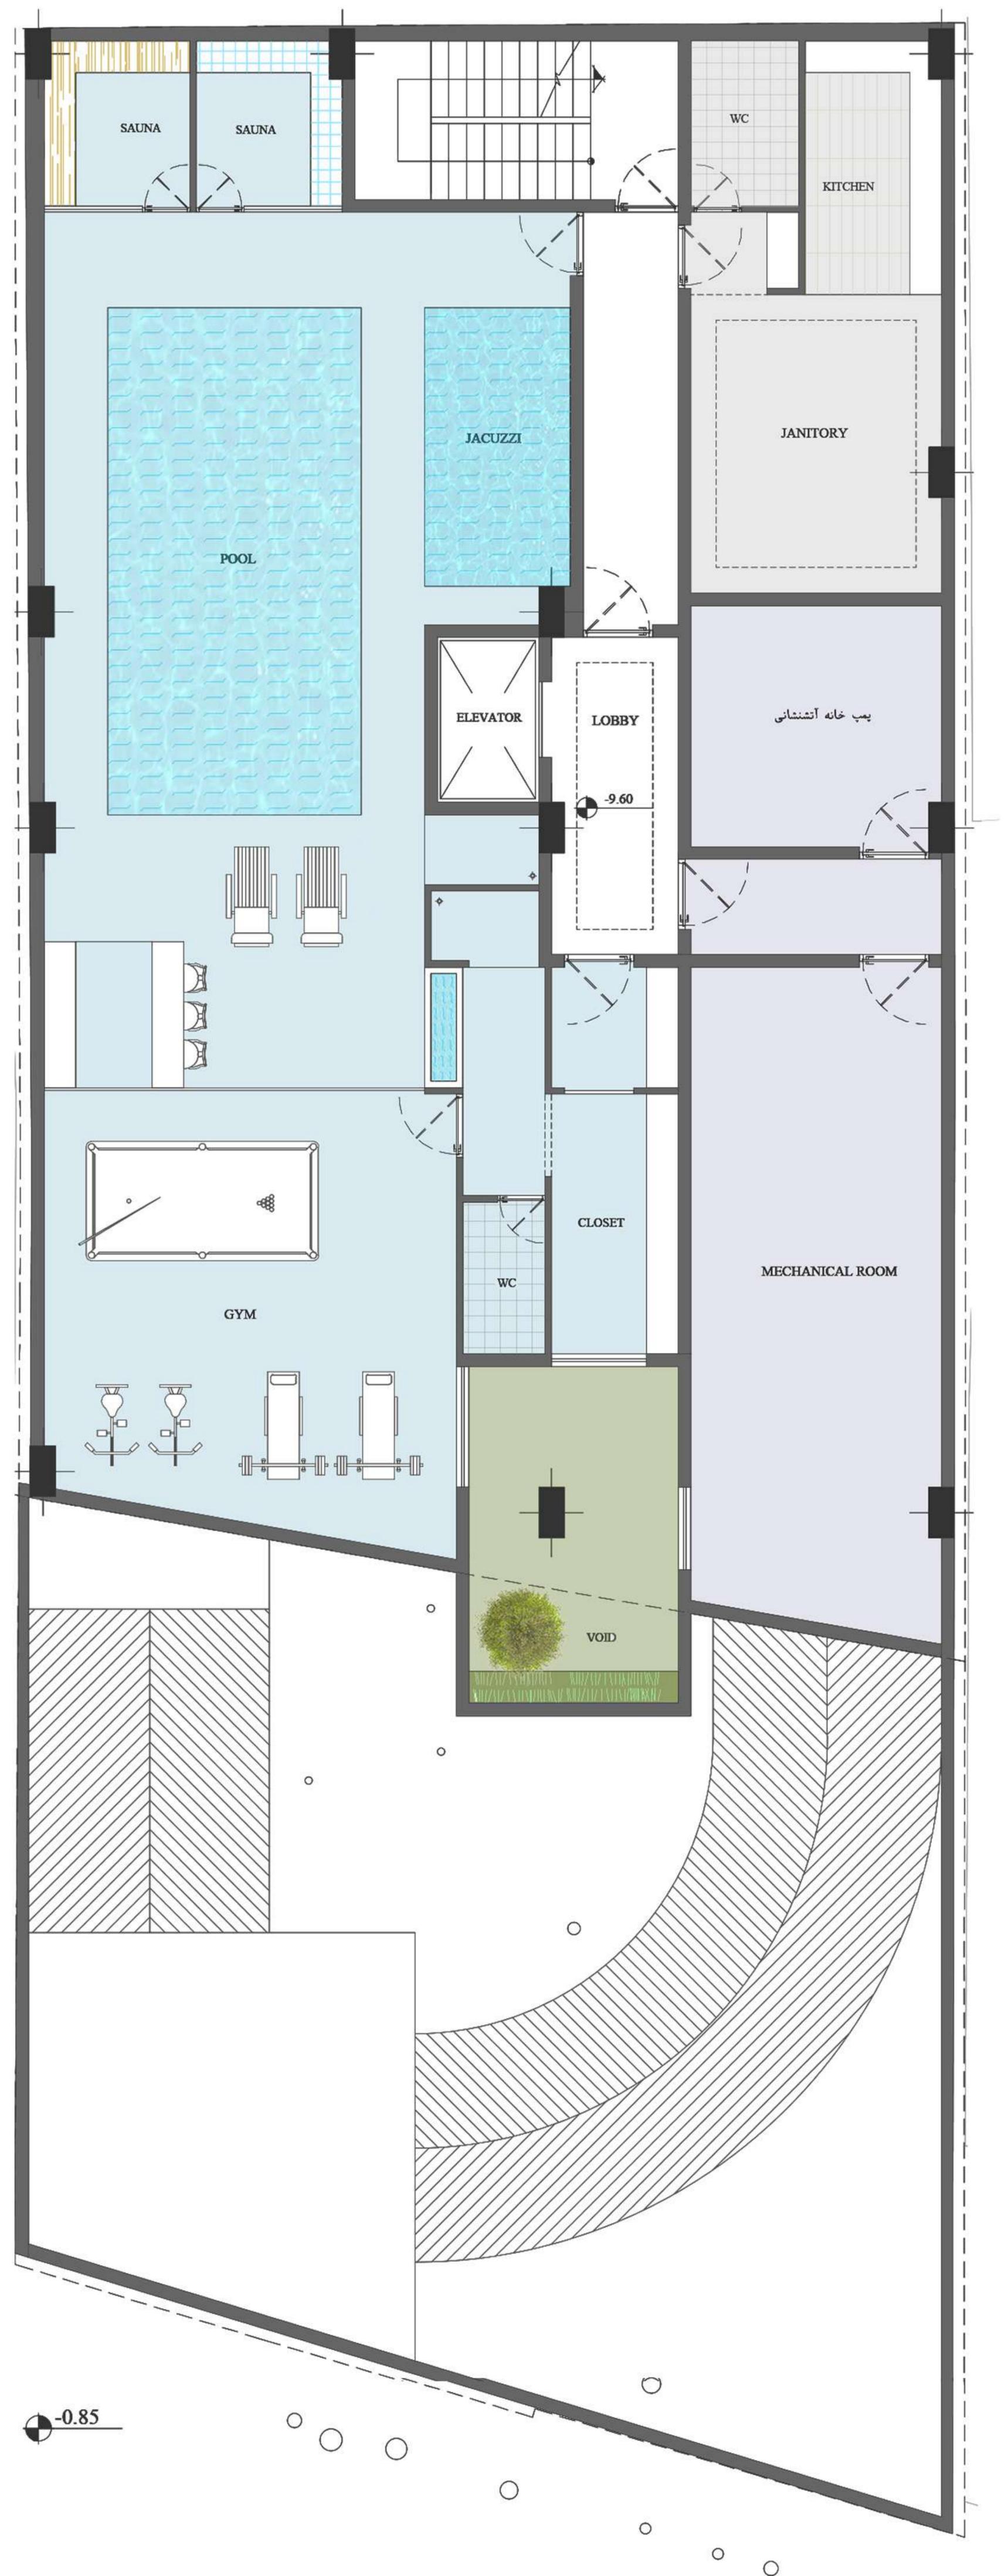

ننما يــد

مساله چهارم: کنارهـم قـرار گرفتـن پـر و خالـی در نمـا، بگونـه ای اسـت کـه در نـگاه اول ايـن دو هيـچ برتـری بصـری نسبت به هـم ندارنـد (تعادل بصـری) و با گـردش محـدوده ديد احساس تكرار القا نميي شود

مساله پنجـم: بـه انطباق دقيـق پـلان و تصاويـر سـه بعـدى توجـه كامـل شـده اسـت. و از ارايـه تصاويـرى كـه صرفـا شـبيه نقشله های معماری باشد اجتناب شده است (image frap) صرفا جهت جلب نظر مخاطب)

The ideal of beauty is simplicity and tranquility.

Wolfgang Goethe



### North View





















the Later of the



















#### South View

















#### South View



#### South View





## G Floor Plan Parking Lots: 5 Total: 28

**-**0.85







# Parking Lots:11 Total: 28

### P1 Floor Plan







## P2 Floor Plan Parking Lots:12 Total: 28



 $O^{\pm 0.00}$ 

1









### Typical Floor Plan Unit 1: 180 m<sup>2</sup> Unit 2:134m<sup>2</sup>





±0.00