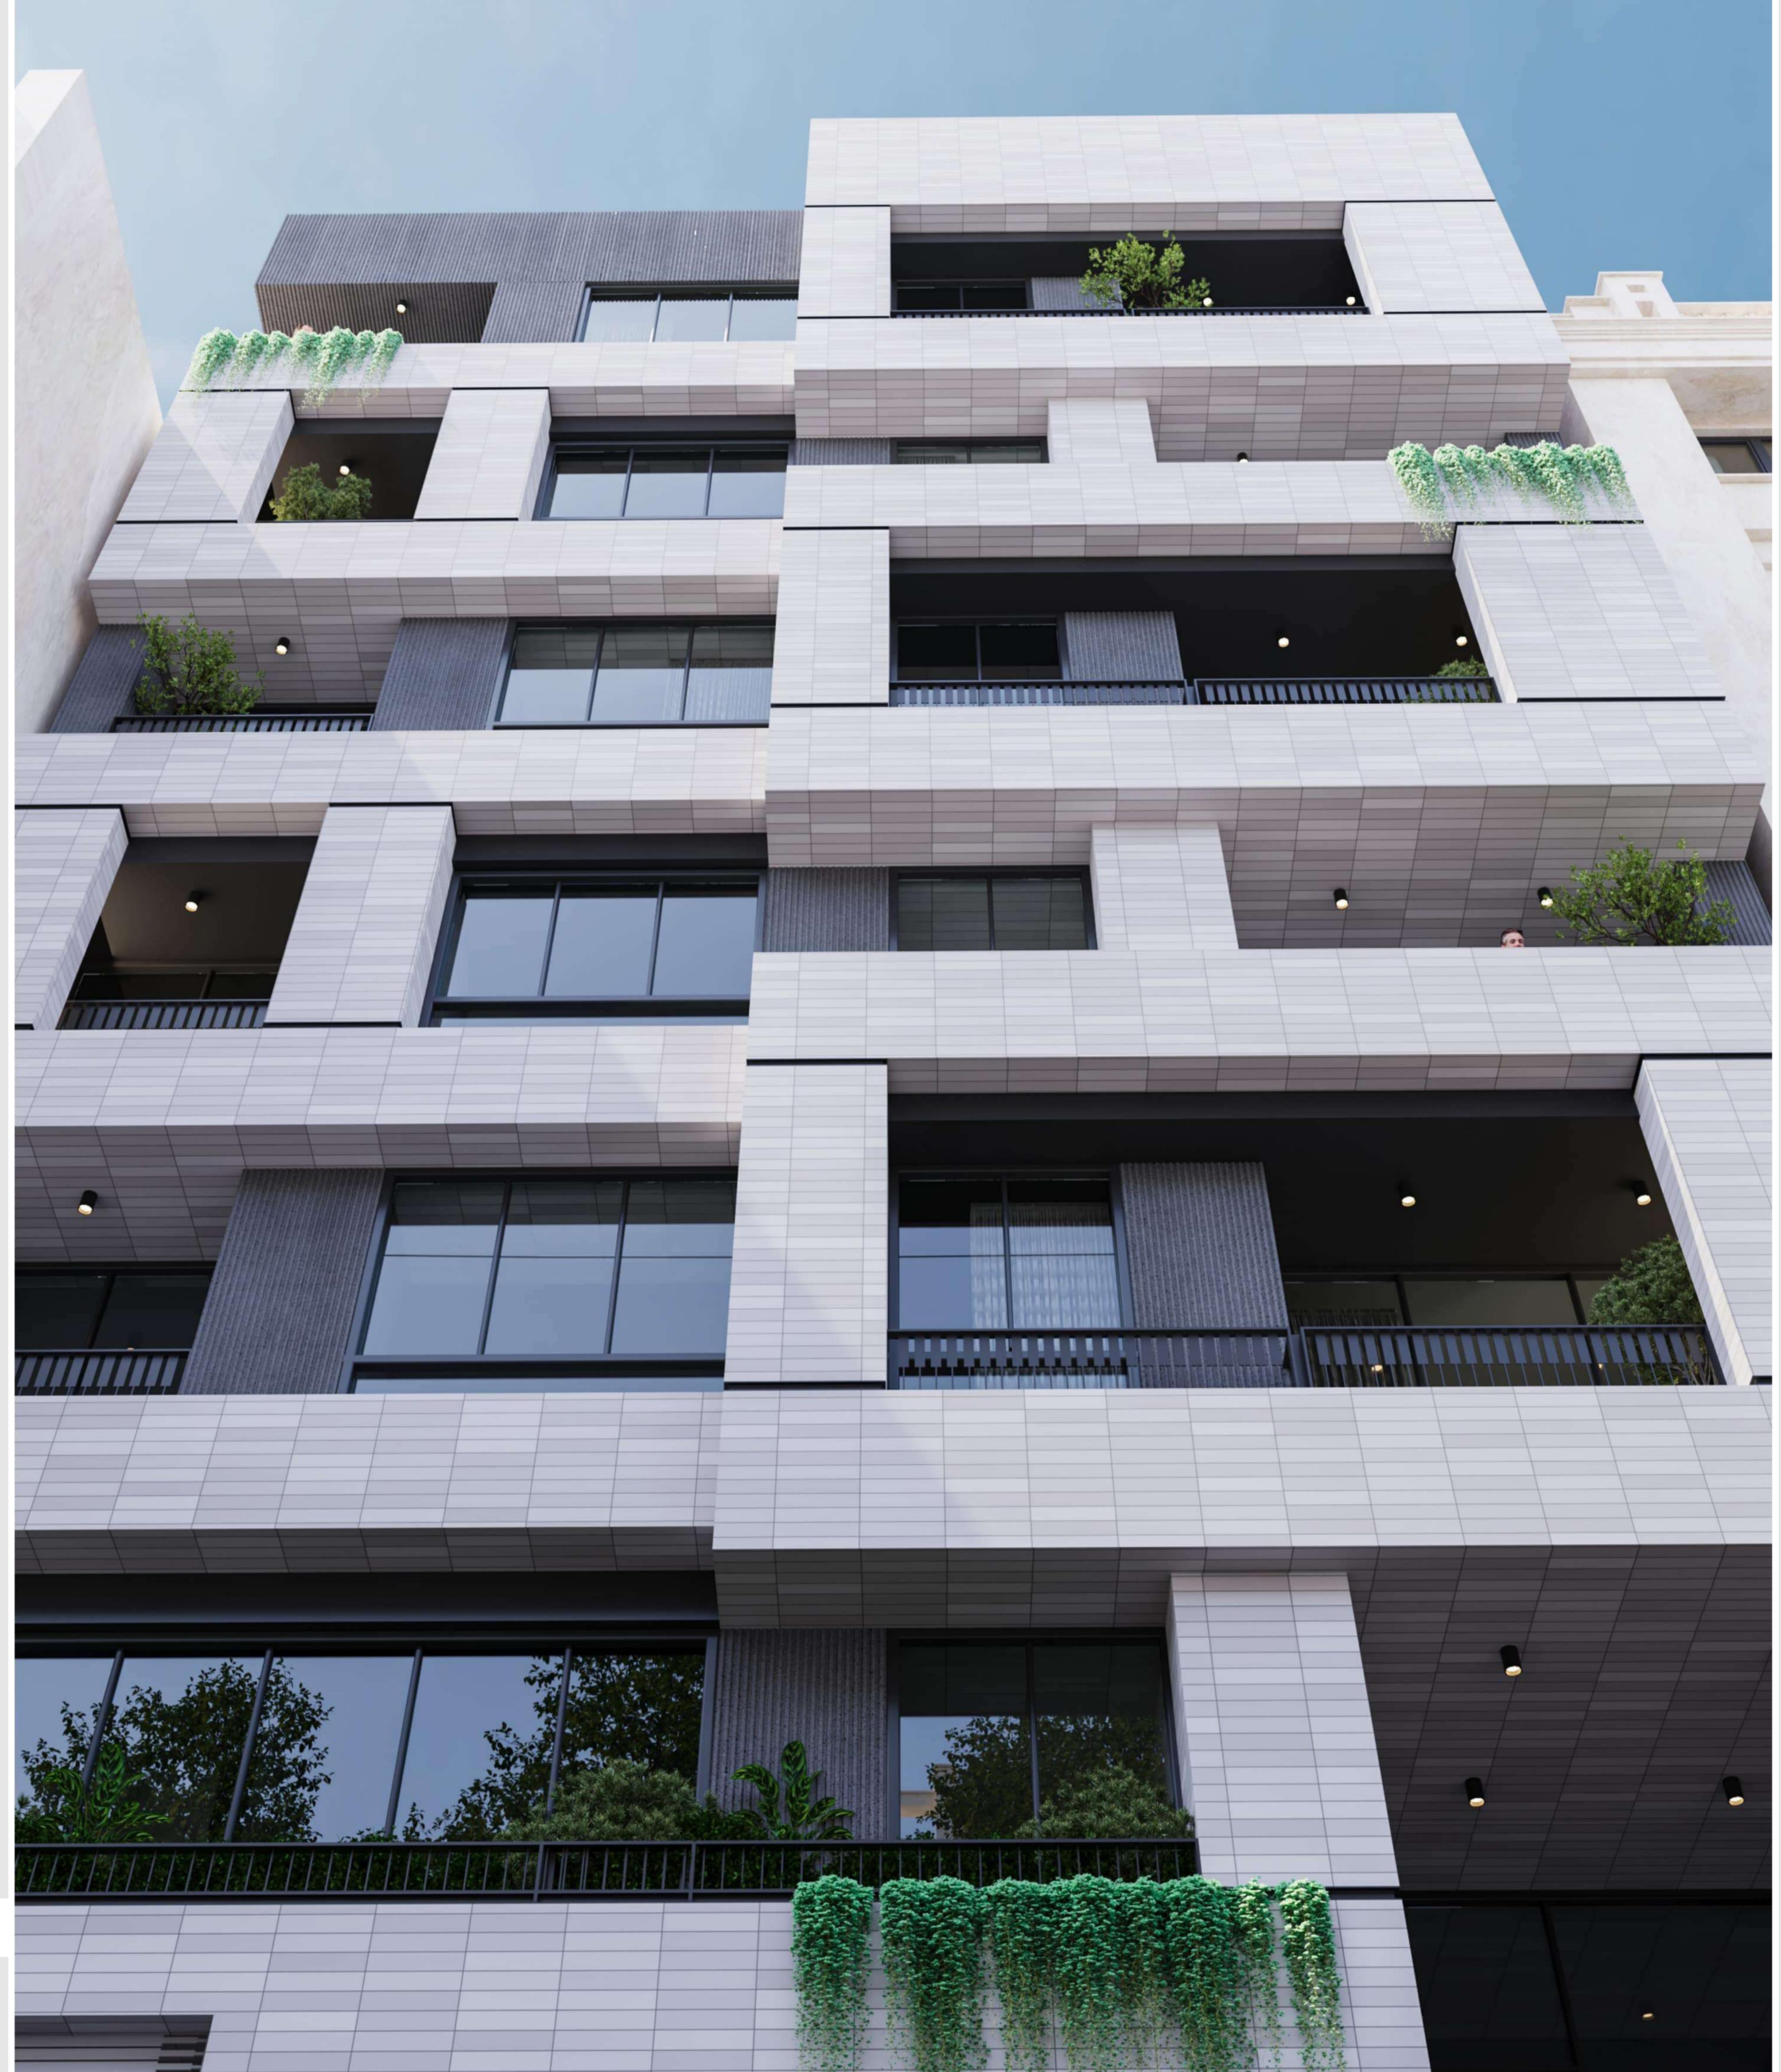

مساله اول: با توجـه بـه قرارگيـرى واحدها بصـورت شـمالى – جنوبیے، امکان گسترش پلان ها در عرض زمین فراهم گردیده است.با عنایت به این مهم، استفاده از "تنوع" در پلان و در نتیجه در نمای ساختمان نیز فراهم شده است مساله دوم: انتخاب آجر بعنوان مصالح اصلی نمای ساختمان باعـث شـد کـه امـکان بکارگيـری آجـر از پاييـن تريـن کے میسے شےود (در معماری ایرانےی روح آجے ارتباط با انسان و زمين است) و همچنين جزئيات ها و خطـوط اصلـی طراحيى تحت تاثير اين انتخاب قرار گيرد. (مصالح مكمل ســنگ بازالـت همـدان)

مساله چهارم: کنارهـم قـرار گرفتـن پـر و خالـی در نمـا، بگونـه ای اسـت کـه در نـگاه اول ايـن دو هيـچ برتـری بصـری نسبت به هـم ندارنـد (تعادل بصـری) و با گـردش محـدوده ديد احساس تكرار القا نميي شود

مساله پنجـم: بـه انطباق دقيـق پـلان و تصاويـر سـه بعـدى توجـه كامـل شـده اسـت. و از ارايـه تصاويـرى كـه صرفـا شـبيه نقشله های معماری باشد اجتناب شده است (image frap) صرفا جهت جلب نظر مخاطب)