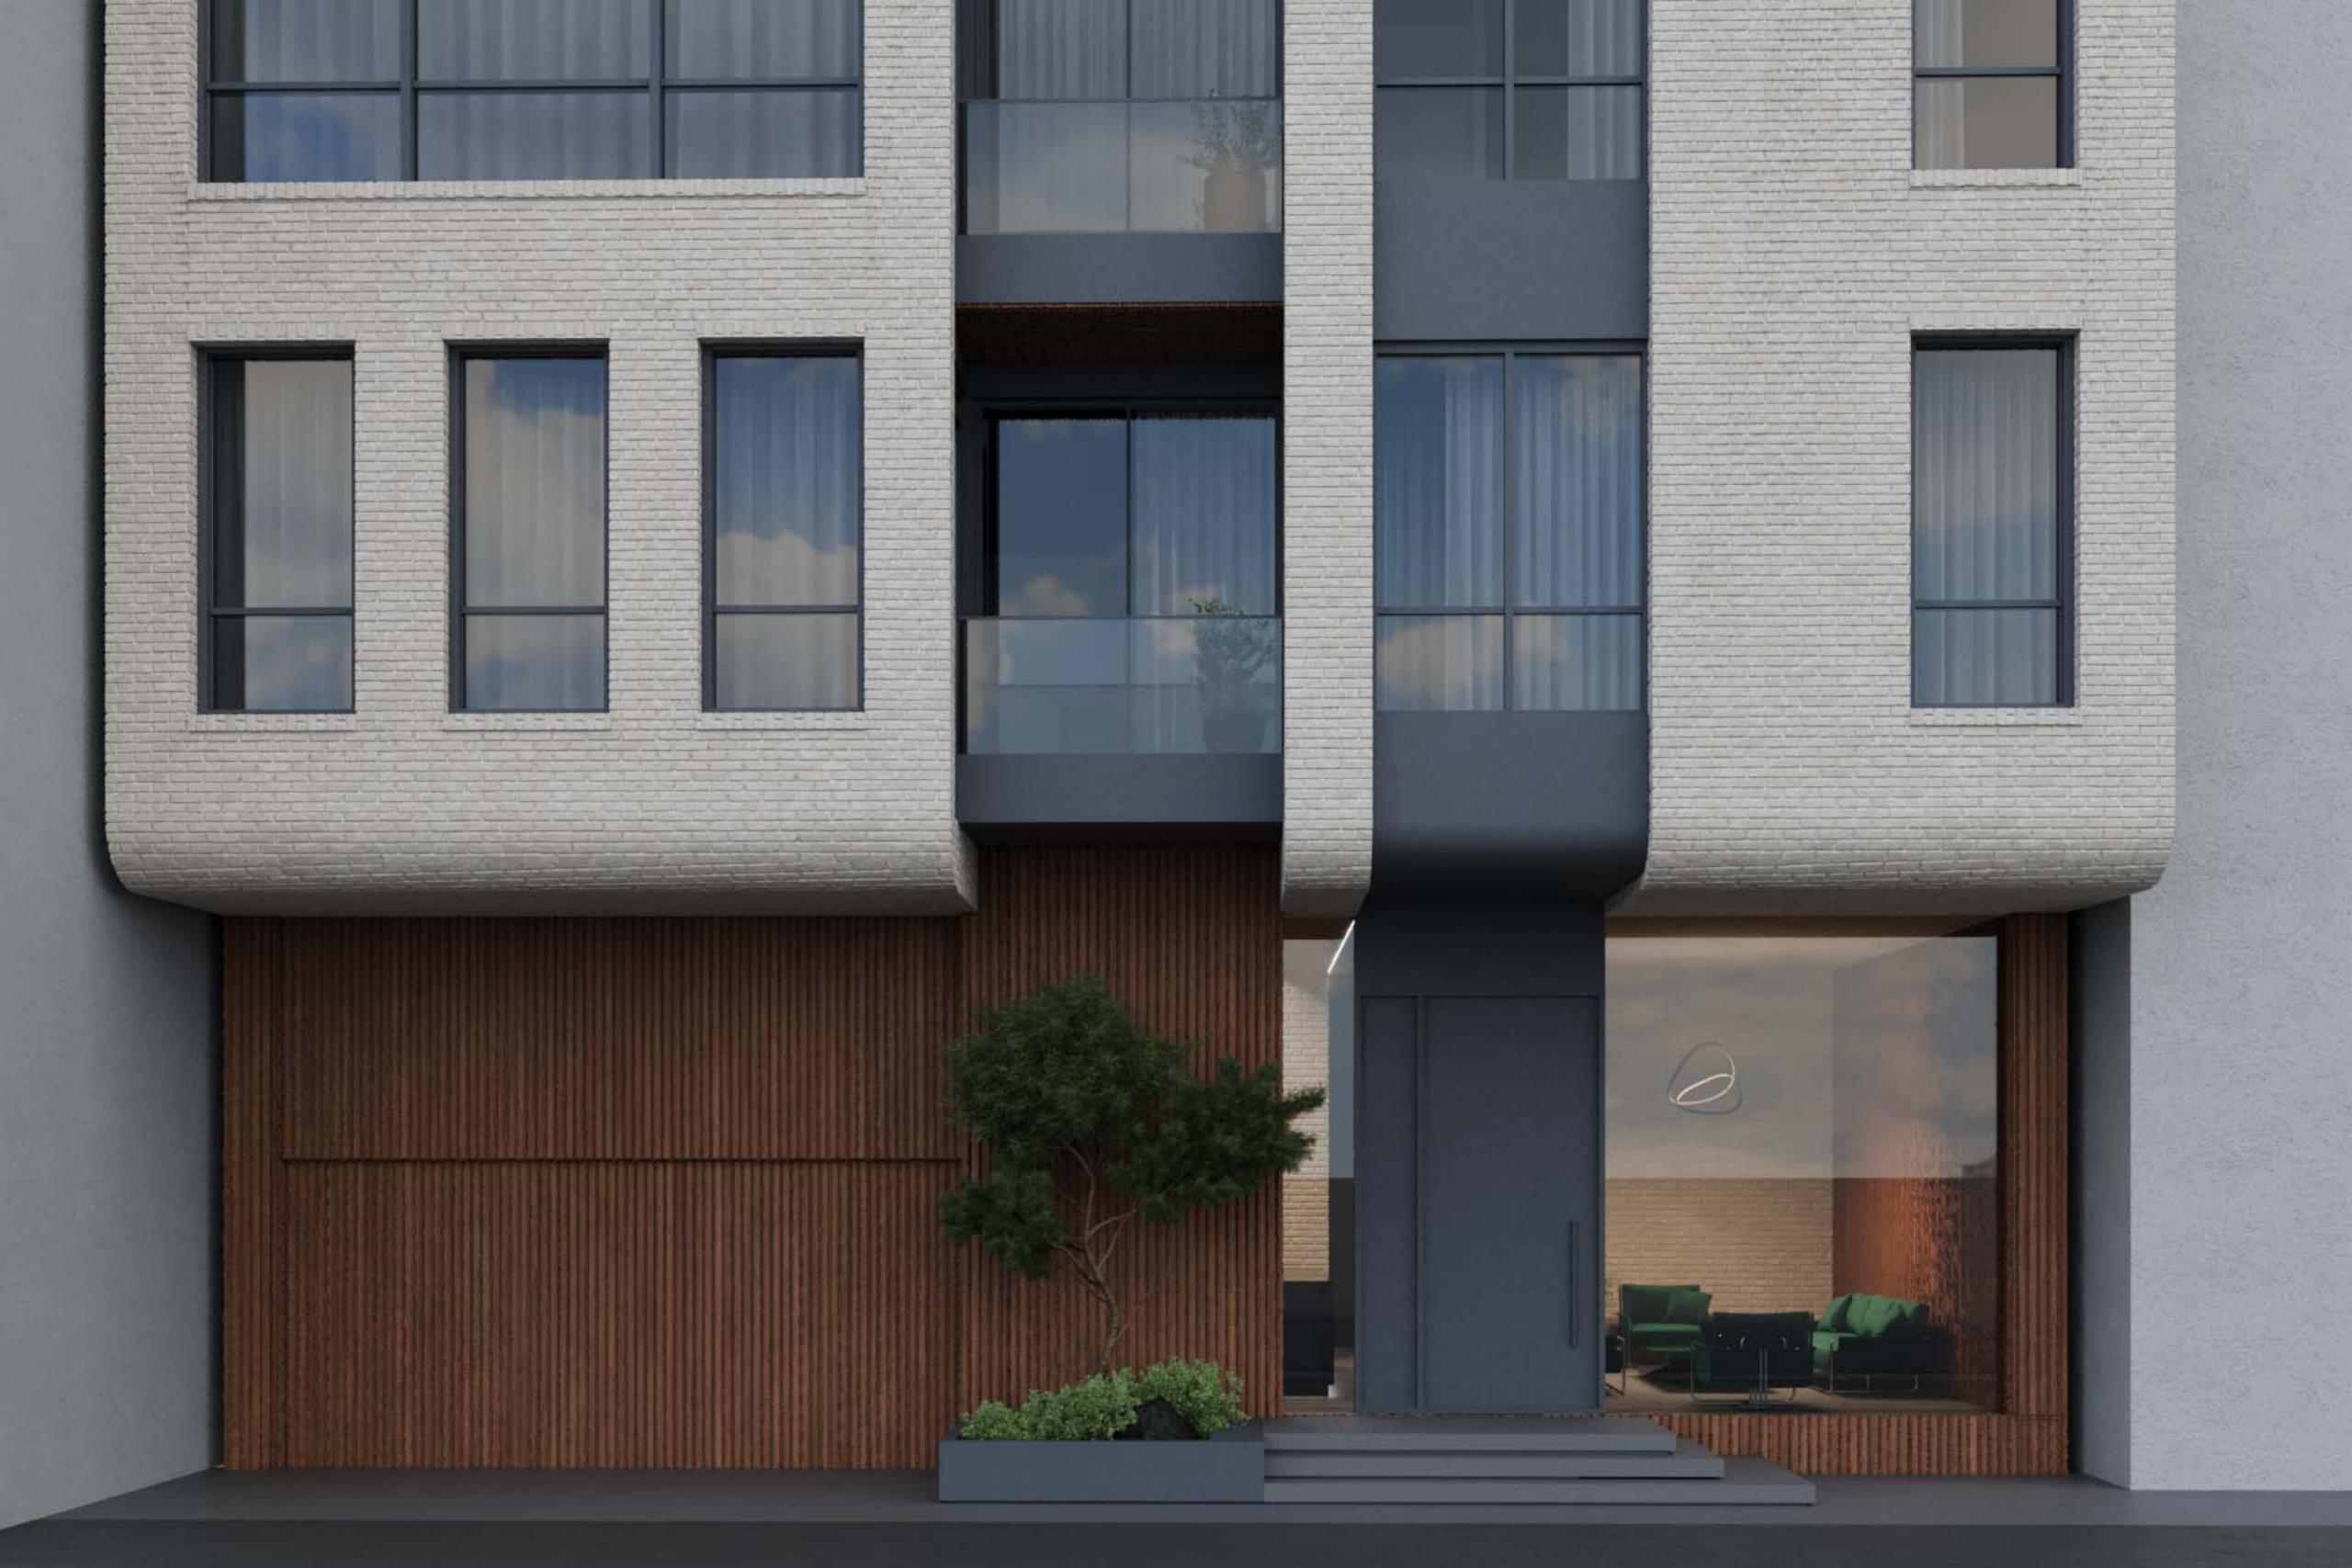

Brick Jacket

Day Light

Underground -3

- متریال اصلی نما آجر روشن بوده که در غالب چند غلاف پوشاننده ظاهر شده است. شیشه، ورق های مشکی و ترمووود در طبقات مختلف و فضایی غیر از این یوسته ها به نمایش گذاشته شده است.
- در طراحی پلان واحدها همه ی اتاق ها دارای سرویس و حمام مجزا هستند. نورگیری فضاها حداکثری است و تلاش بر این بوده که از جداره های موجود حداکثر بهره برده شود. همچنین نورگیری یکی از اتاق خواب های واحد بزرگتر از نورگیر مجاور حیاط همسایه تامین شده است
- در طبقه زیر زمین منفی سه کریدور میانی که دسترسی به فضاهای مختلف را تامین میکند، از یک سو به آبشار و آبنمای استخر و از سوی دیگر به گود نور و فضای سبز موجود در آن دید دارد و احساس حضور در طبقه زیرزمین را تلطیف می نماید.
- در طبقه منفی یک اتاق بازی و در طبقه منفی دو انبارها قرار گرفته است. همچنین باشگاه ورزشی، فضاهای آبی، سینما، سوییت سرایدار و تاسیات در
  زیرزمین منفی سه واقع شده است.
- حیاط دارای یک مسیر ورودی پیاده از سمت جنوب، رمپ زیرزمین،نشیمن و فایرپیت و همچنین فضای نسبتا باز چند منظوره برای بازی و... نیز در نظر گرفته شده است.
  - در طبقه نهایی در اتاق واحد شمالی و پذیرایی واحد جنوبی اسکای لایت در نظر گرفته شده است
  - به منظور پویایی نما و تنوع واحد ها، تراس ها در طبقات مختلف جانهایی متفاوتی دارد. همچنین واحد شمالی طبقه سوم و واحد جنوبی طبقه پنجم تراس های بزرگ تری دارند