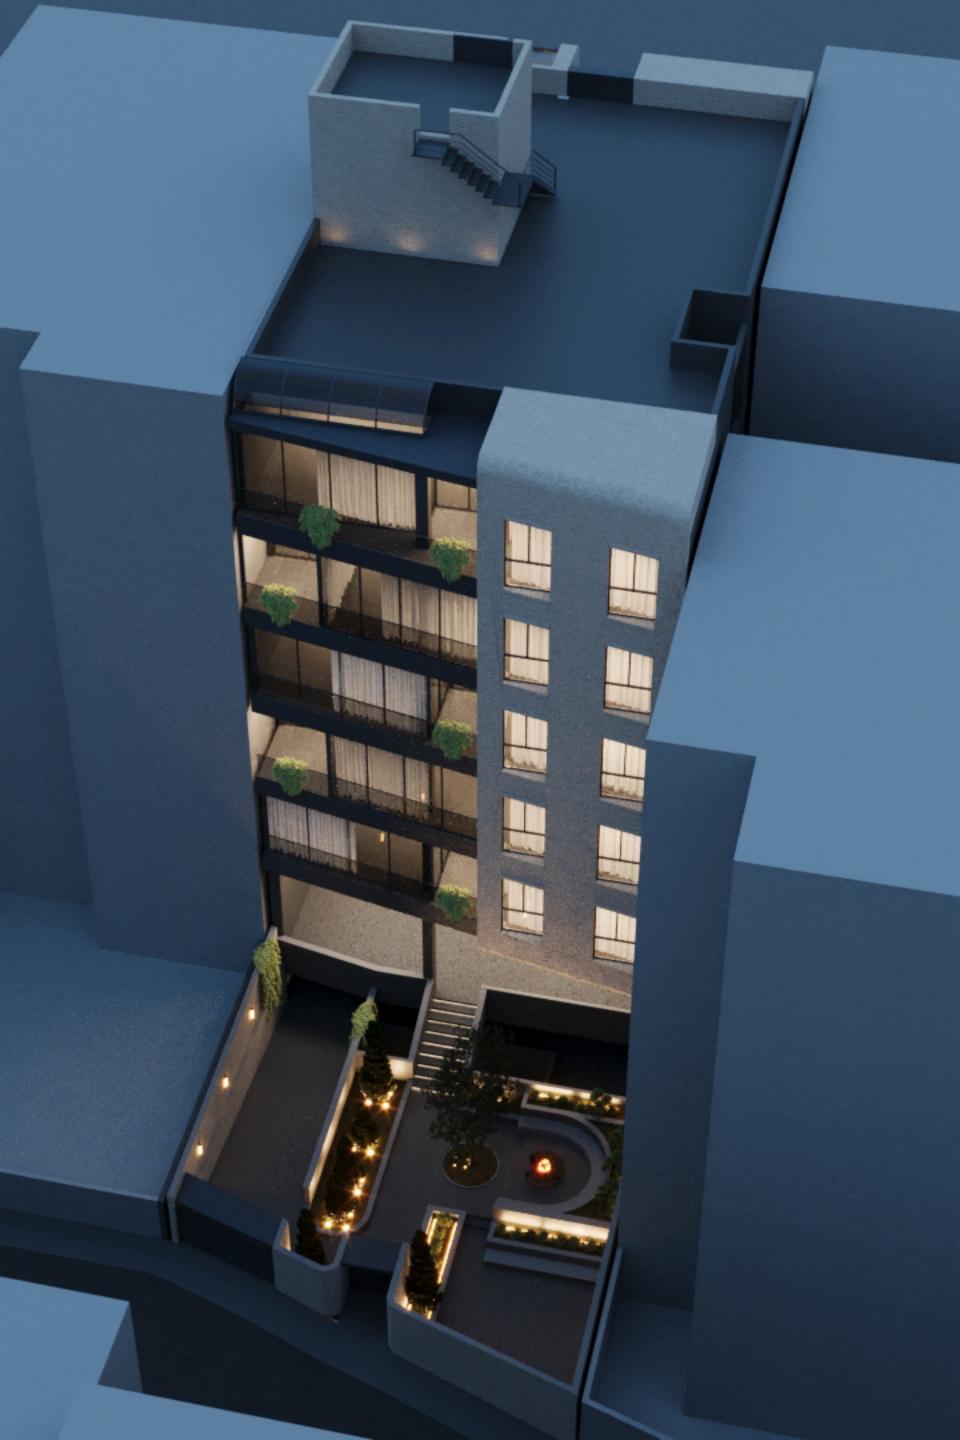

Brick Jacket

Day Light

Underground -3

- متریال اصلی نما آجر روشن بوده که در غالب چند غلاف پوشاننده ظاهر شده است. شیشه، ورق های مشکی و ترمووود در طبقات مختلف و فضایی غیر از این یوسته ها به نمایش گذاشته شده است.
- در طراحی پلان واحدها همه ی اتاق ها دارای سرویس و حمام مجزا هستند. نورگیری فضاها حداکثری است و تلاش بر این بوده که از جداره های موجود حداکثر بهره برده شود. همچنین نورگیری یکی از اتاق خواب های واحد بزرگتر از نورگیر مجاور حیاط همسایه تامین شده است
- در طبقه زیر زمین منفی سه کریدور میانی که دسترسی به فضاهای مختلف را تامین میکند، از یک سو به آبشار و آبنمای استخر و از سوی دیگر به گود نور و فضای سبز موجود در آن دید دارد و احساس حضور در طبقه زیرزمین را تلطیف می نماید.
- در طبقه منفی یک اتاق بازی و در طبقه منفی دو انبارها قرار گرفته است. همچنین باشگاه ورزشی، فضاهای آبی، سینما، سوییت سرایدار و تاسیات در
  زیرزمین منفی سه واقع شده است.
- حیاط دارای یک مسیر ورودی پیاده از سمت جنوب، رمپ زیرزمین،نشیمن و فایرپیت و همچنین فضای نسبتا باز چند منظوره برای بازی و... نیز در نظر گرفته شده است.
  - در طبقه نهایی در اتاق واحد شمالی و پذیرایی واحد جنوبی اسکای لایت در نظر گرفته شده است
  - به منظور پویایی نما و تنوع واحد ها، تراس ها در طبقات مختلف جانهایی متفاوتی دارد. همچنین واحد شمالی طبقه سوم و واحد جنوبی طبقه پنجم تراس های بزرگ تری دارند