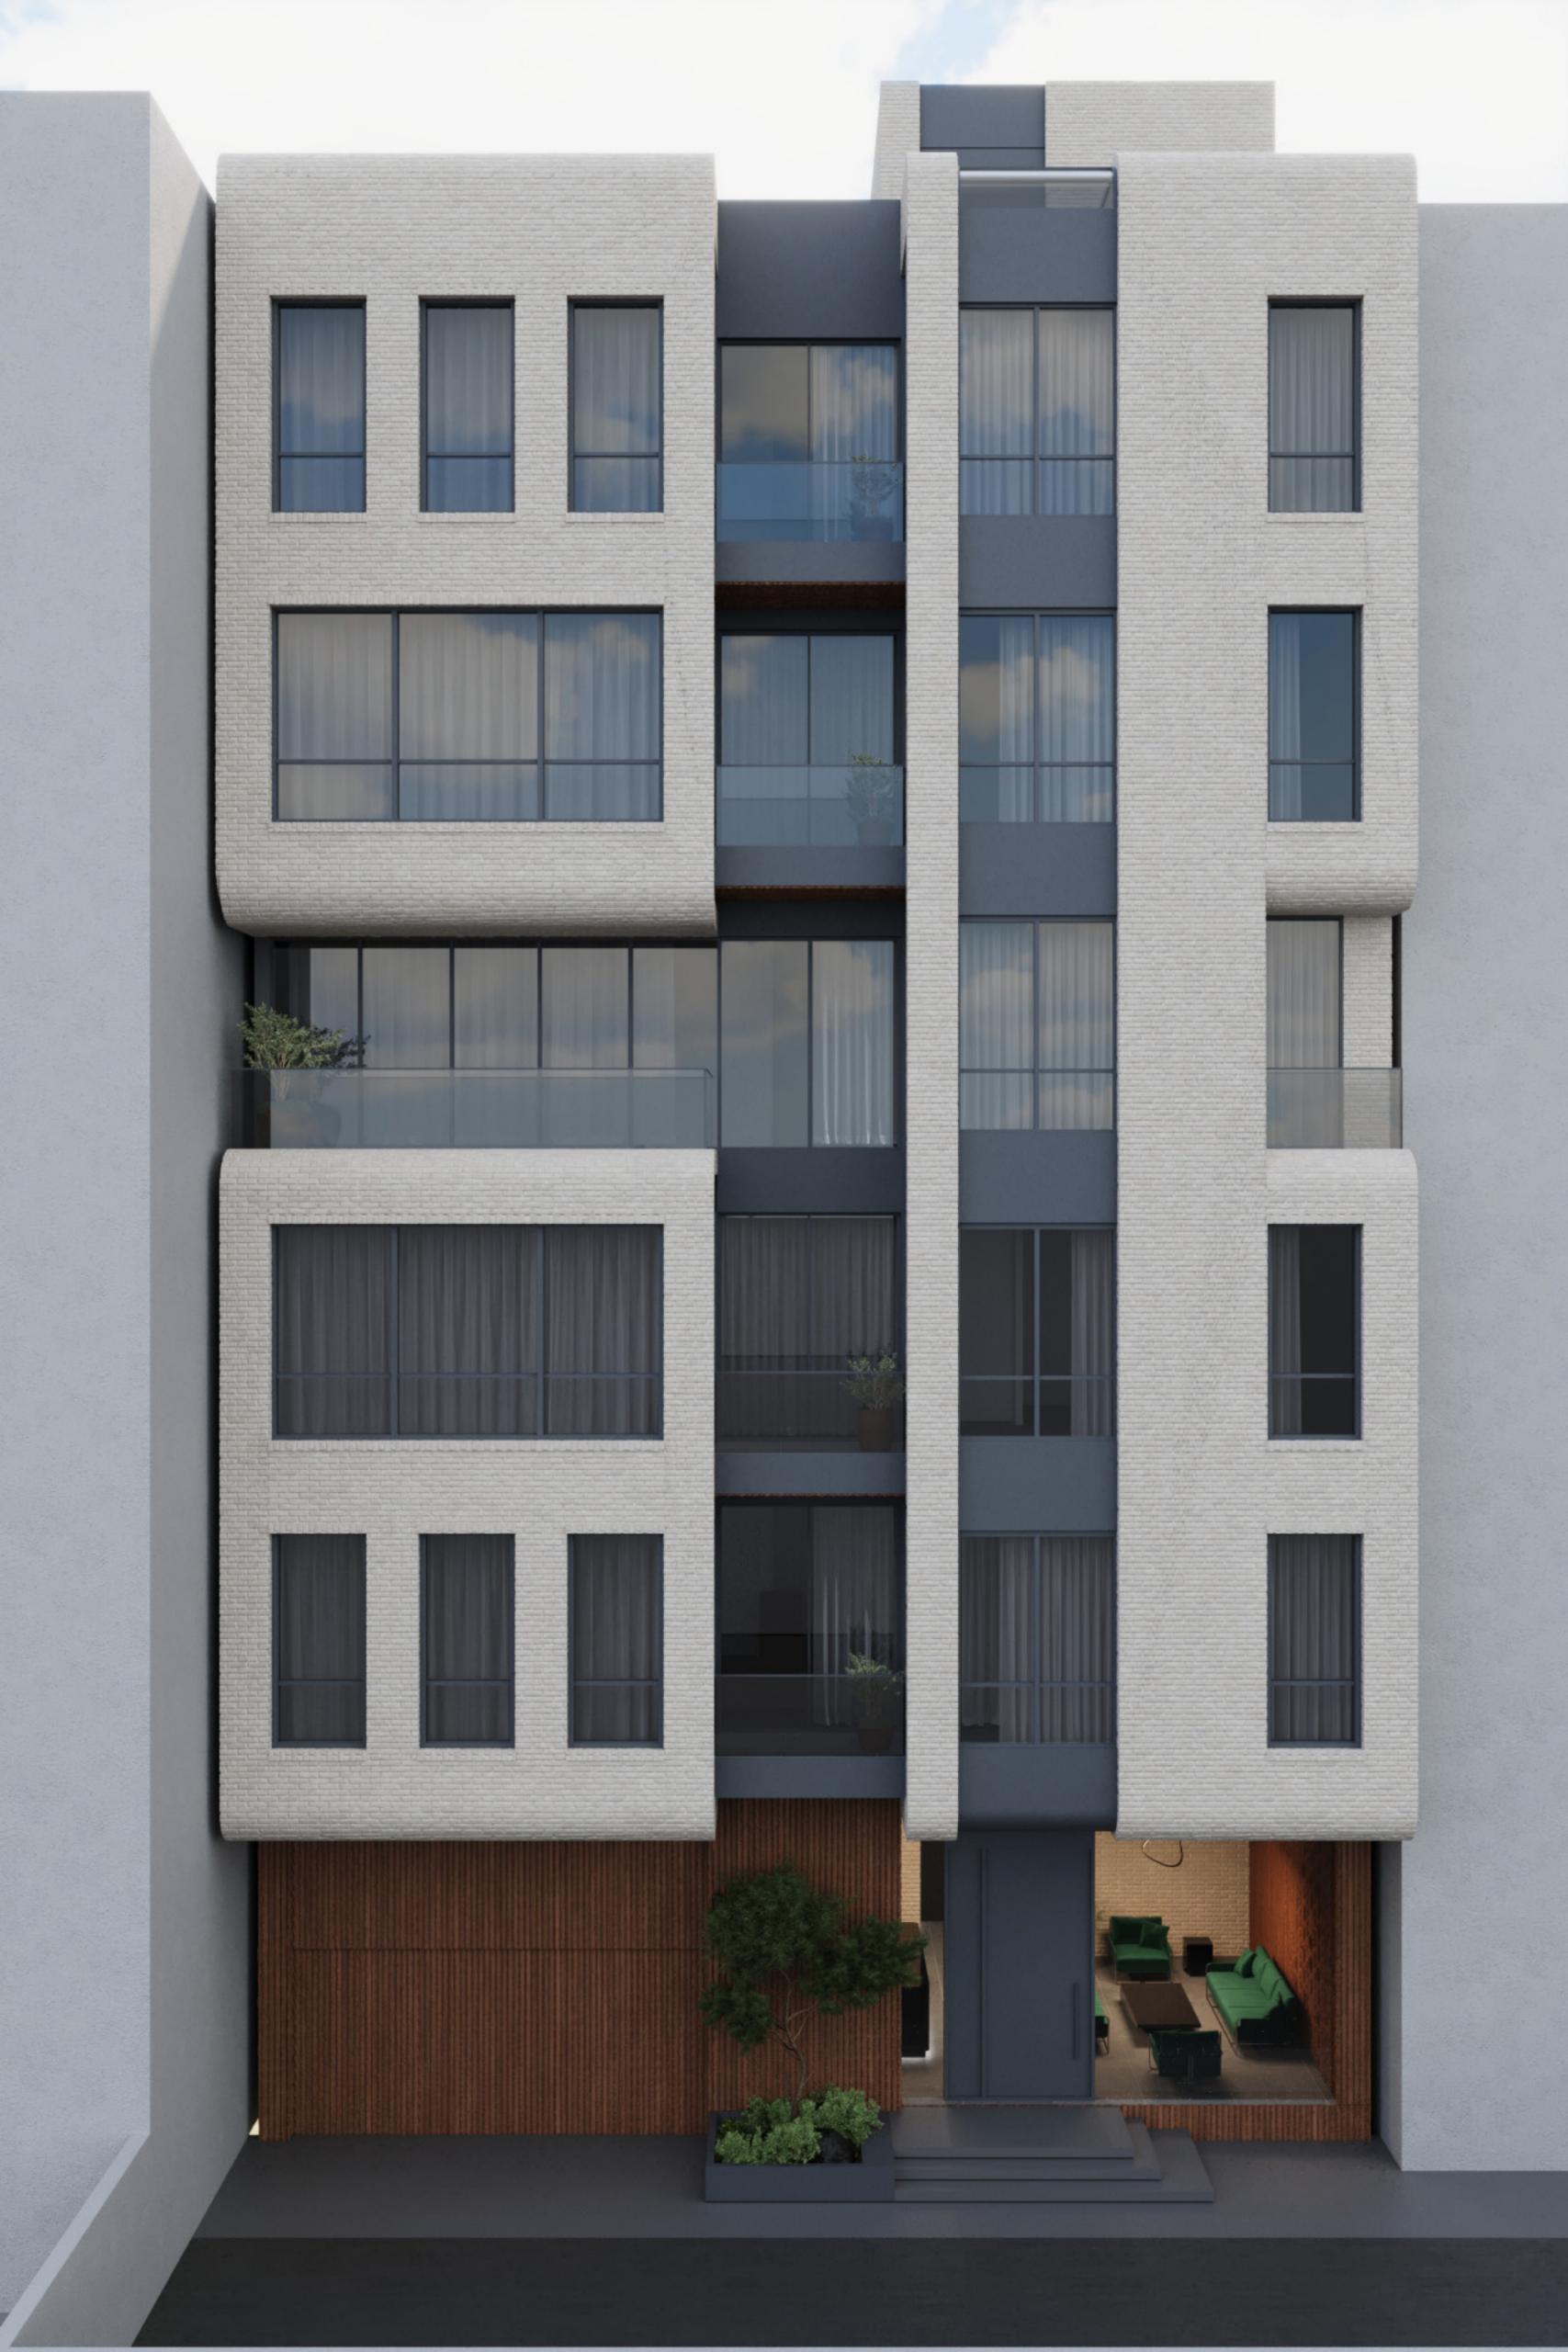

Brick Jacket

Day Light

Underground -3

- متریال اصلی نما آجر روشن بوده که در غالب چند غلاف پوشاننده ظاهر شده است. شیشه، ورق های مشکی و ترمووود در طبقات مختلف و فضایی غیر از این یوسته ها به نمایش گذاشته شده است.
- در طراحی پلان واحدها همه ی اتاق ها دارای سرویس و حمام مجزا هستند. نورگیری فضاها حداکثری است و تلاش بر این بوده که از جداره های موجود حداکثر بهره برده شود. همچنین نورگیری یکی از اتاق خواب های واحد بزرگتر از نورگیر مجاور حیاط همسایه تامین شده است
- در طبقه زیر زمین منفی سه کریدور میانی که دسترسی به فضاهای مختلف را تامین میکند، از یک سو به آبشار و آبنمای استخر و از سوی دیگر به گود نور و فضای سبز موجود در آن دید دارد و احساس حضور در طبقه زیرزمین را تلطیف می نماید.
- در طبقه منفی یک اتاق بازی و در طبقه منفی دو انبارها قرار گرفته است. همچنین باشگاه ورزشی، فضاهای آبی، سینما، سوییت سرایدار و تاسیات در
  زیرزمین منفی سه واقع شده است.
- حیاط دارای یک مسیر ورودی پیاده از سمت جنوب، رمپ زیرزمین،نشیمن و فایرپیت و همچنین فضای نسبتا باز چند منظوره برای بازی و... نیز در نظر گرفته شده است.
  - در طبقه نهایی در اتاق واحد شمالی و پذیرایی واحد جنوبی اسکای لایت در نظر گرفته شده است
  - به منظور پویایی نما و تنوع واحد ها، تراس ها در طبقات مختلف جانهایی متفاوتی دارد. همچنین واحد شمالی طبقه سوم و واحد جنوبی طبقه پنجم تراس های بزرگ تری دارند