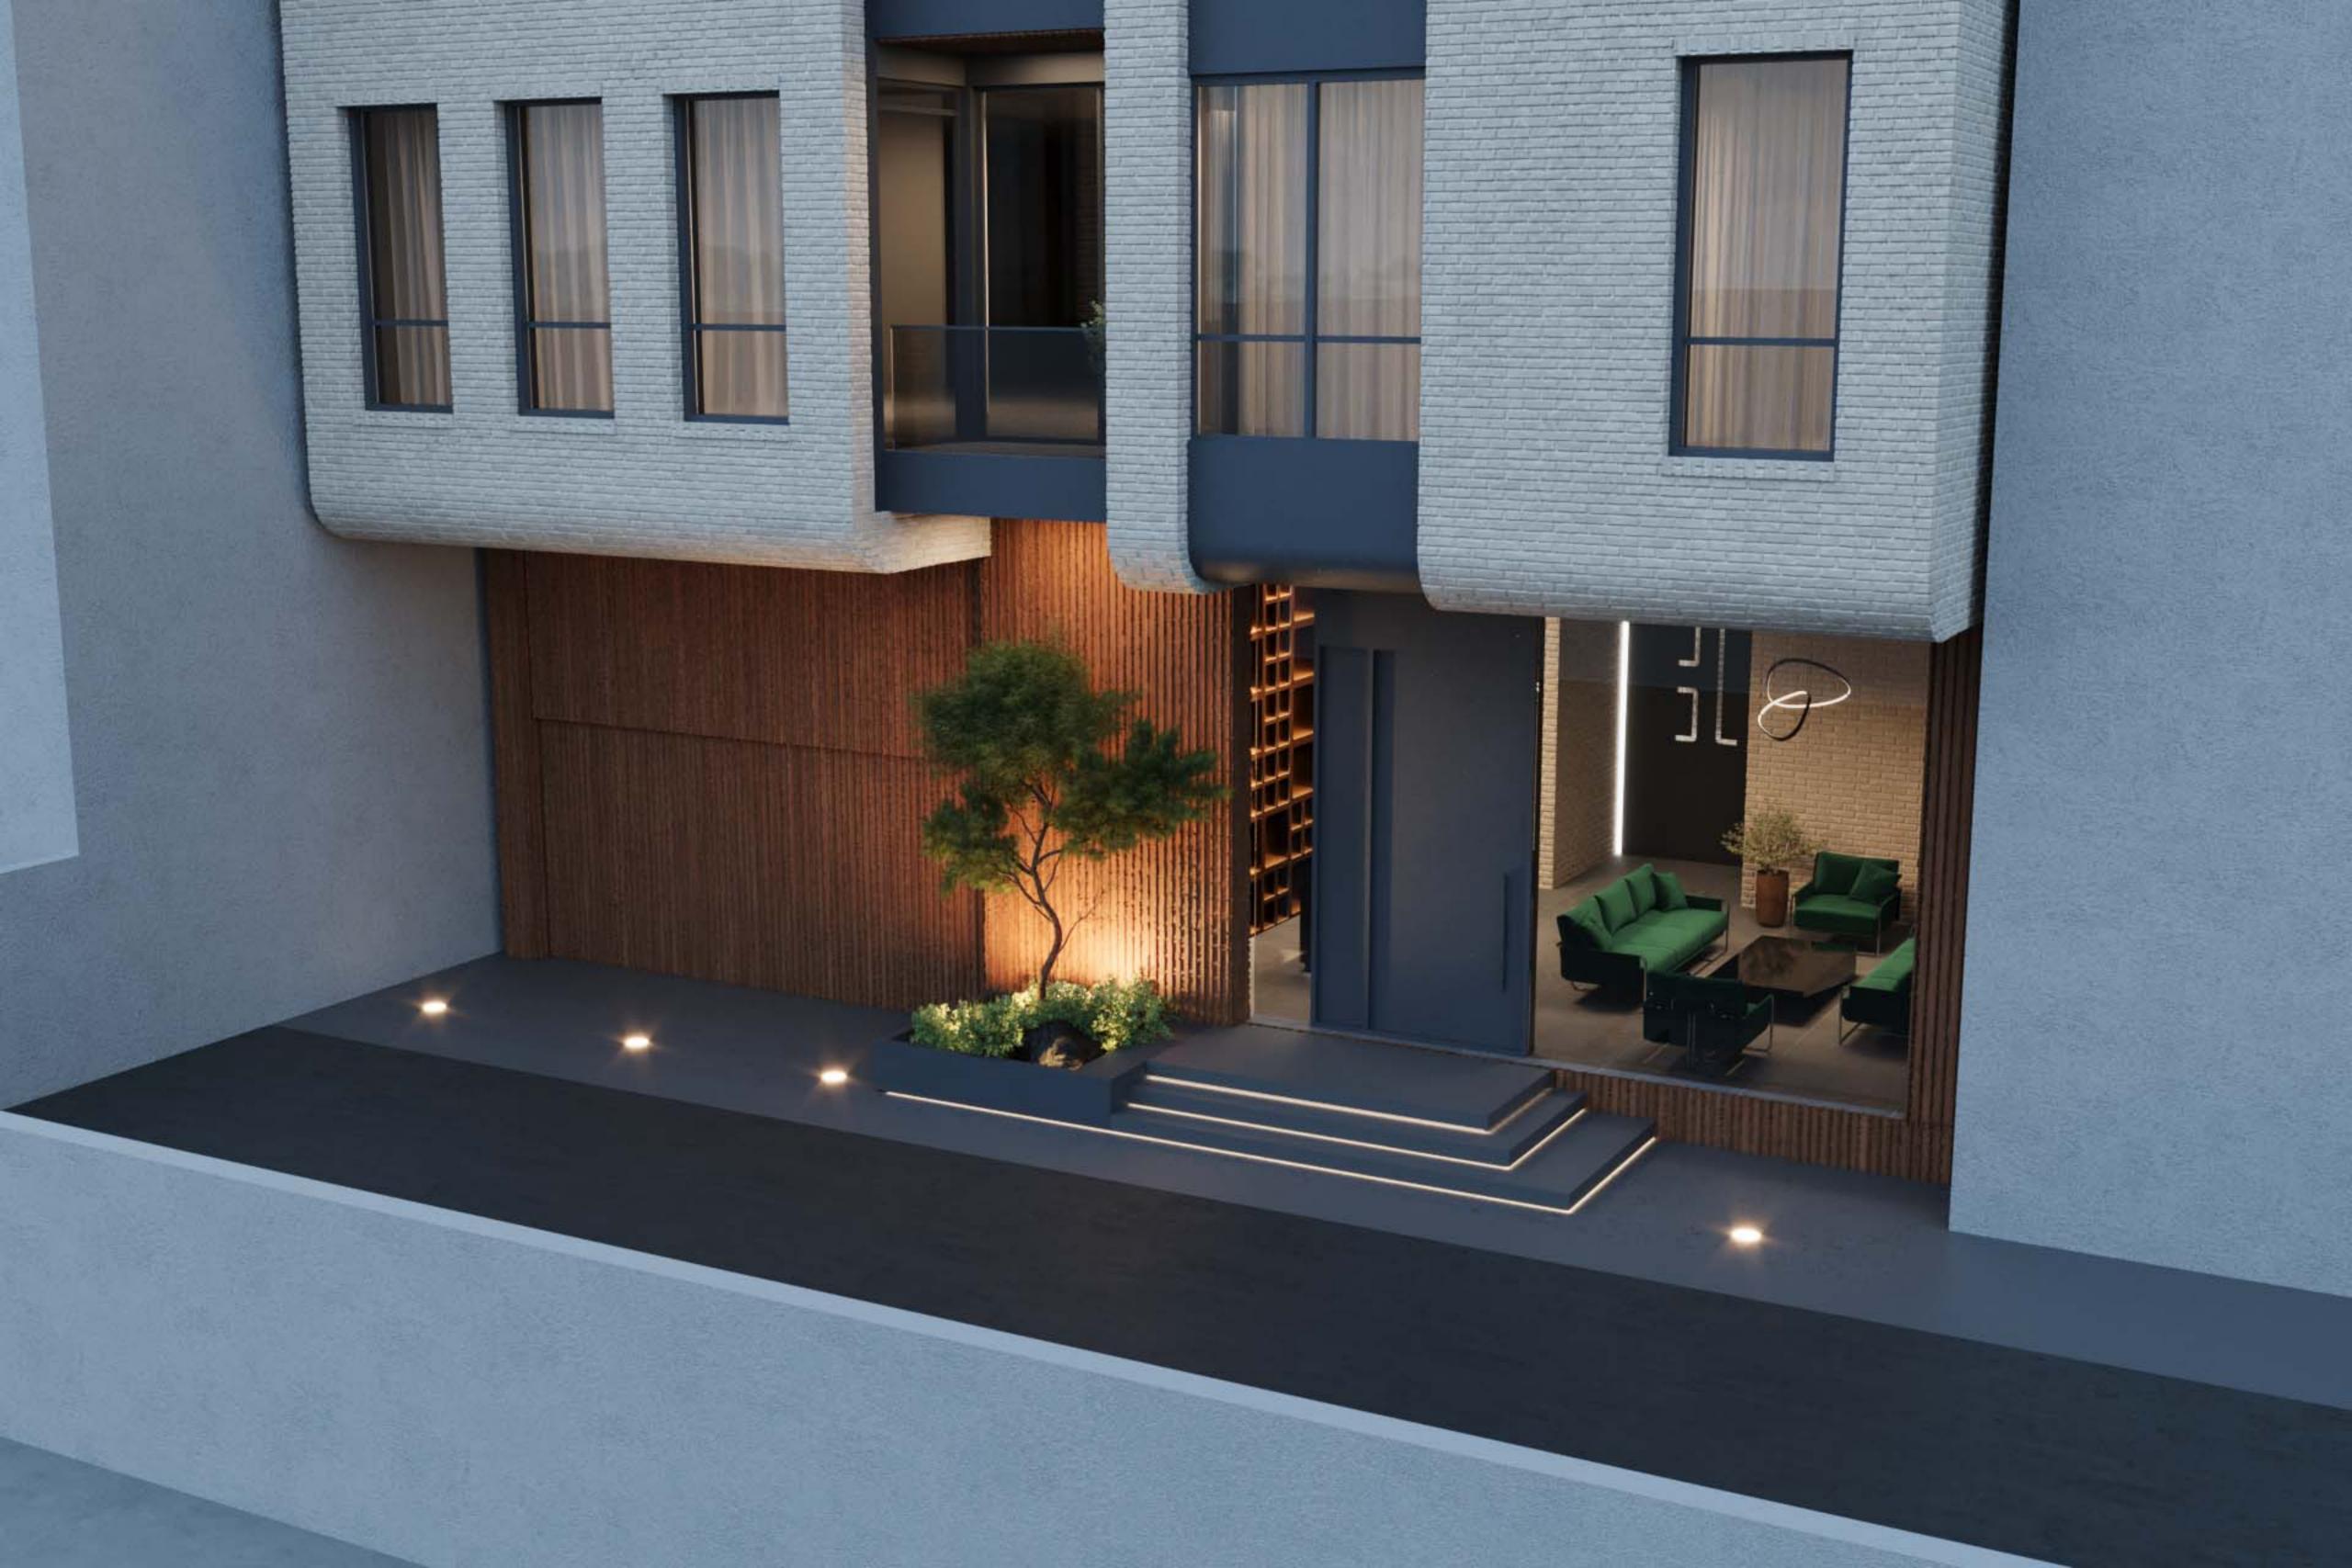

Brick Jacket

Day Light

Underground -3

- متریال اصلی نما آجر روشن بوده که در غالب چند غلاف پوشاننده ظاهر شده است. شیشه، ورق های مشکی و ترمووود در طبقات مختلف و فضایی غیر از این یوسته ها به نمایش گذاشته شده است.
- در طراحی پلان واحدها همه ی اتاق ها دارای سرویس و حمام مجزا هستند. نورگیری فضاها حداکثری است و تلاش بر این بوده که از جداره های موجود حداکثر بهره برده شود. همچنین نورگیری یکی از اتاق خواب های واحد بزرگتر از نورگیر مجاور حیاط همسایه تامین شده است
- در طبقه زیر زمین منفی سه کریدور میانی که دسترسی به فضاهای مختلف را تامین میکند، از یک سو به آبشار و آبنمای استخر و از سوی دیگر به گود نور و فضای سبز موجود در آن دید دارد و احساس حضور در طبقه زیرزمین را تلطیف می نماید.
- در طبقه منفی یک اتاق بازی و در طبقه منفی دو انبارها قرار گرفته است. همچنین باشگاه ورزشی، فضاهای آبی، سینما، سوییت سرایدار و تاسیات در
  زیرزمین منفی سه واقع شده است.
- حیاط دارای یک مسیر ورودی پیاده از سمت جنوب، رمپ زیرزمین،نشیمن و فایرپیت و همچنین فضای نسبتا باز چند منظوره برای بازی و... نیز در نظر گرفته شده است.
  - در طبقه نهایی در اتاق واحد شمالی و پذیرایی واحد جنوبی اسکای لایت در نظر گرفته شده است
  - به منظور پویایی نما و تنوع واحد ها، تراس ها در طبقات مختلف جانهایی متفاوتی دارد. همچنین واحد شمالی طبقه سوم و واحد جنوبی طبقه پنجم تراس های بزرگ تری دارند