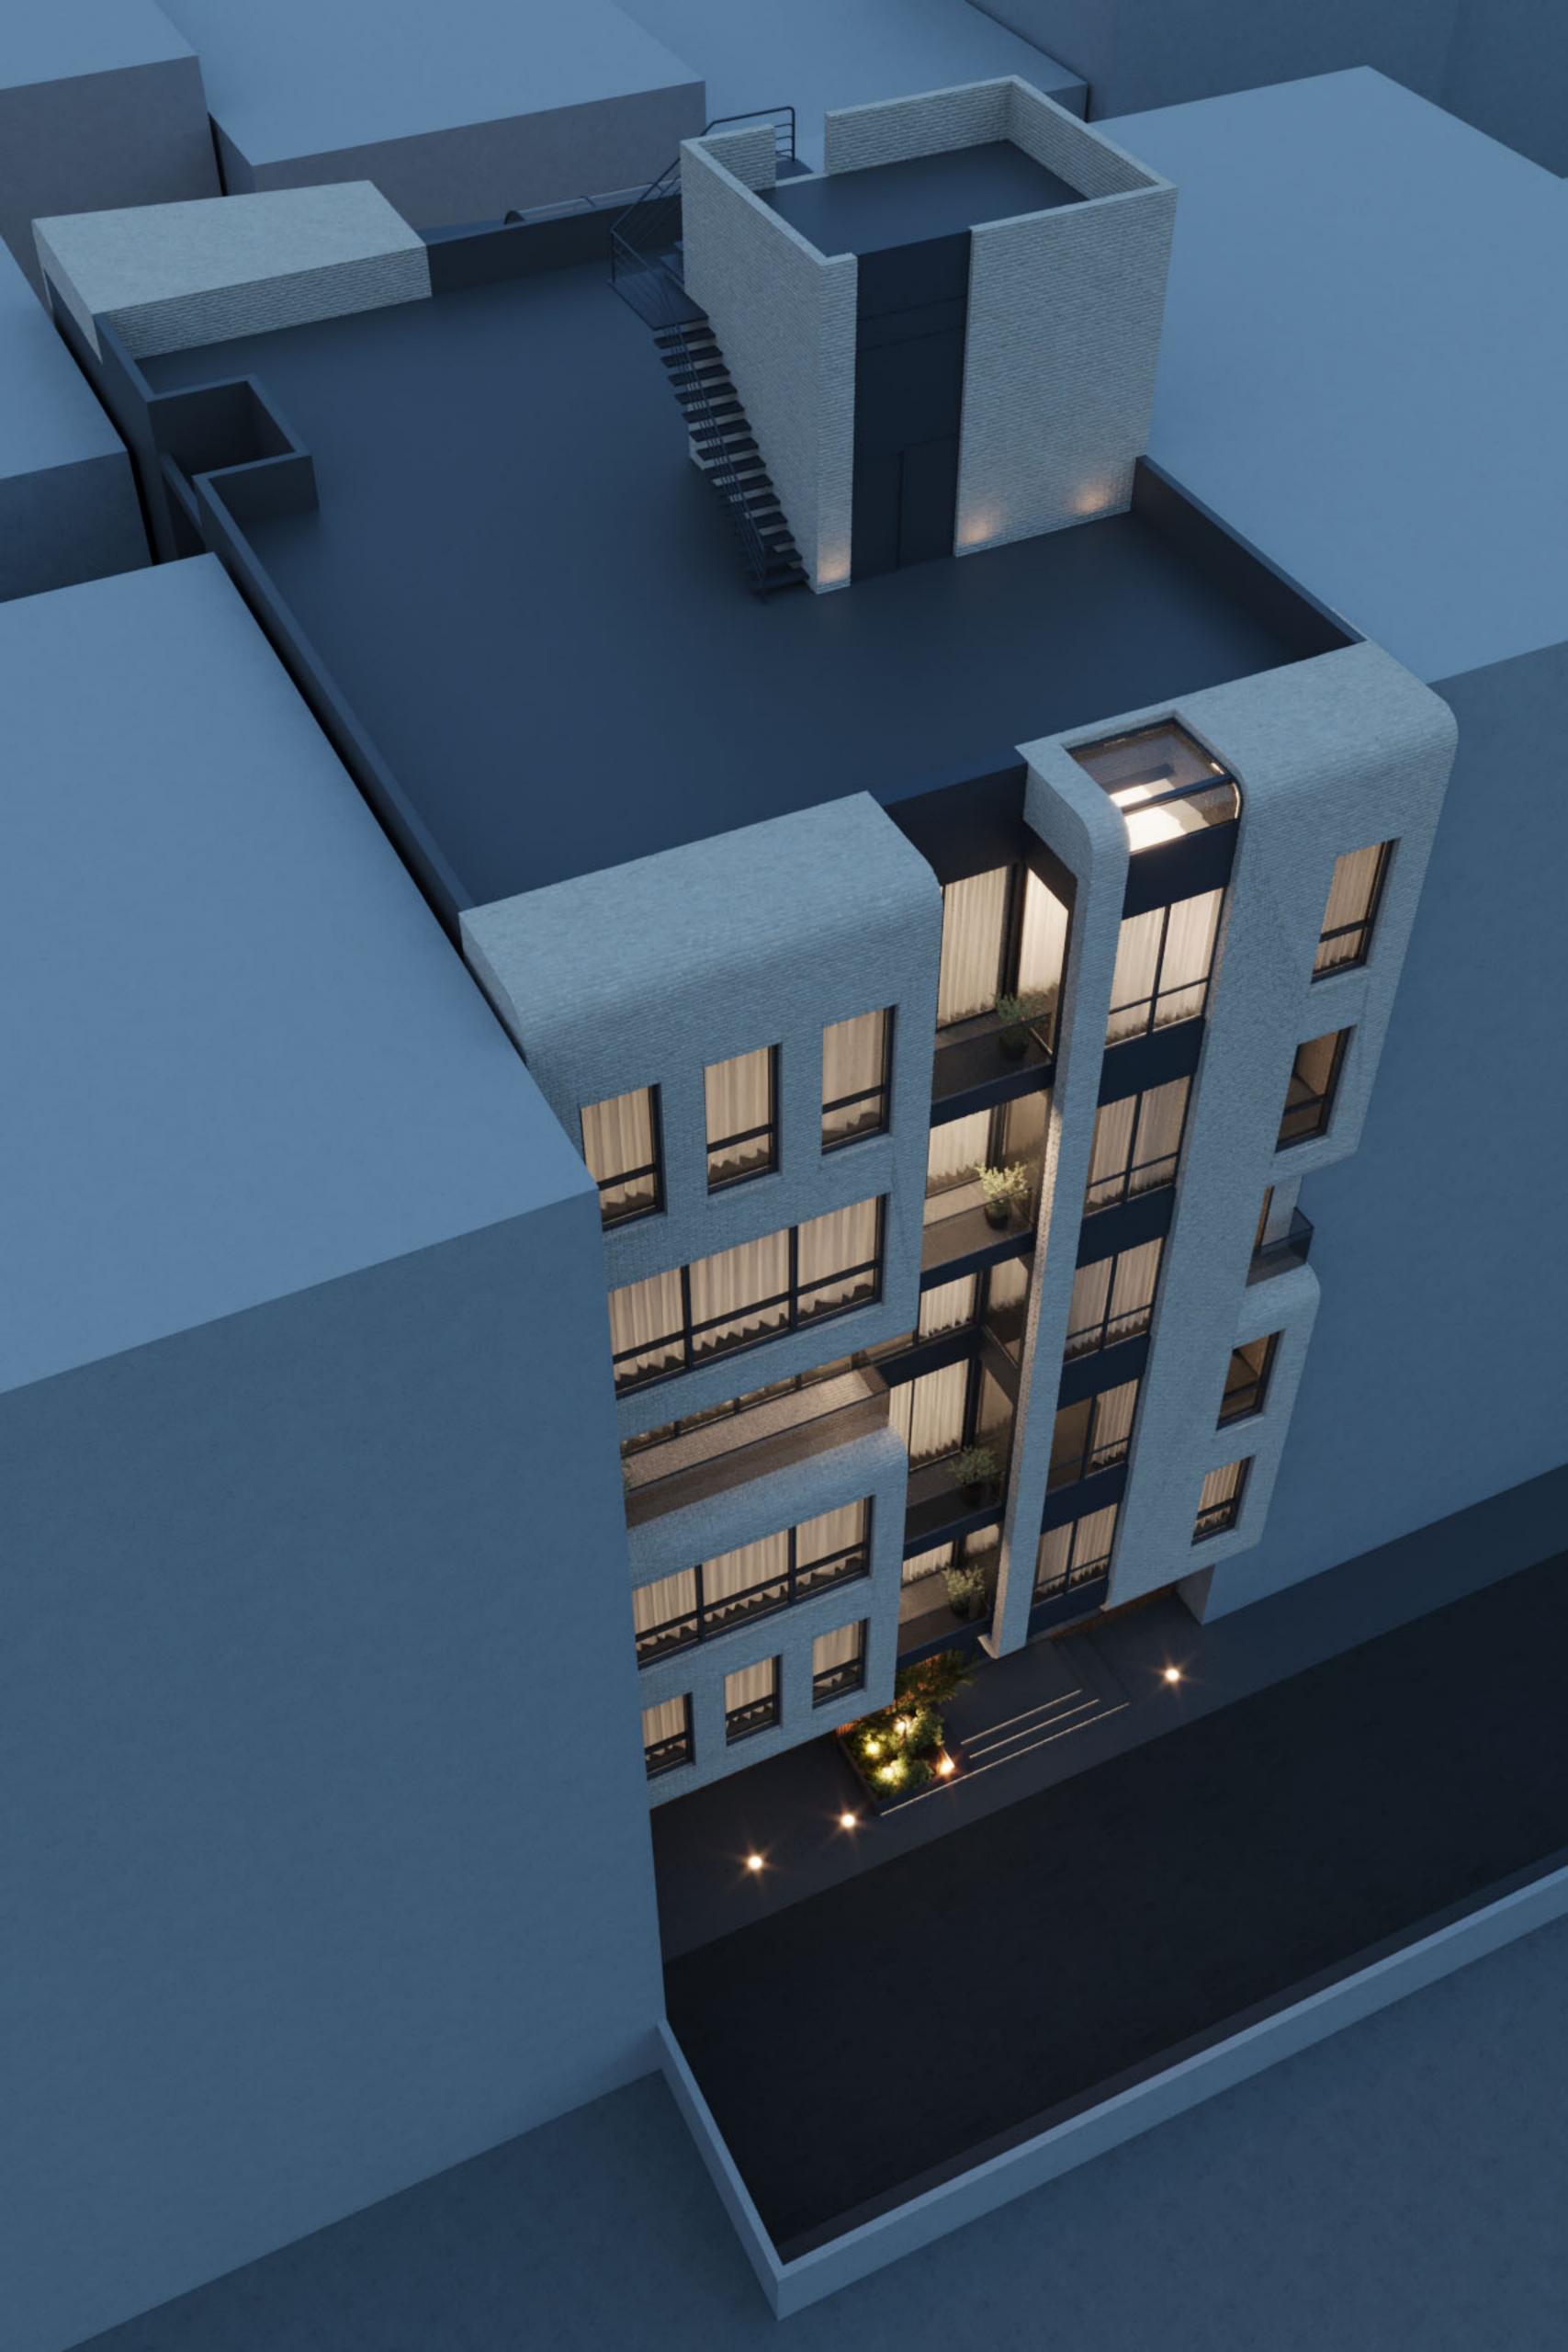

Brick Jacket

Day Light

Underground -3

- متریال اصلی نما آجر روشن بوده که در غالب چند غلاف پوشاننده ظاهر شده است. شیشه، ورق های مشکی و ترمووود در طبقات مختلف و فضایی غیر از این یوسته ها به نمایش گذاشته شده است.
- در طراحی پلان واحدها همه ی اتاق ها دارای سرویس و حمام مجزا هستند. نورگیری فضاها حداکثری است و تلاش بر این بوده که از جداره های موجود حداکثر بهره برده شود. همچنین نورگیری یکی از اتاق خواب های واحد بزرگتر از نورگیر مجاور حیاط همسایه تامین شده است
- در طبقه زیر زمین منفی سه کریدور میانی که دسترسی به فضاهای مختلف را تامین میکند، از یک سو به آبشار و آبنمای استخر و از سوی دیگر به گود نور و فضای سبز موجود در آن دید دارد و احساس حضور در طبقه زیرزمین را تلطیف می نماید.
- در طبقه منفی یک اتاق بازی و در طبقه منفی دو انبارها قرار گرفته است. همچنین باشگاه ورزشی، فضاهای آبی، سینما، سوییت سرایدار و تاسیات در
  زیرزمین منفی سه واقع شده است.
- حیاط دارای یک مسیر ورودی پیاده از سمت جنوب، رمپ زیرزمین،نشیمن و فایرپیت و همچنین فضای نسبتا باز چند منظوره برای بازی و... نیز در نظر گرفته شده است.
  - در طبقه نهایی در اتاق واحد شمالی و پذیرایی واحد جنوبی اسکای لایت در نظر گرفته شده است
  - به منظور پویایی نما و تنوع واحد ها، تراس ها در طبقات مختلف جانهایی متفاوتی دارد. همچنین واحد شمالی طبقه سوم و واحد جنوبی طبقه پنجم تراس های بزرگ تری دارند