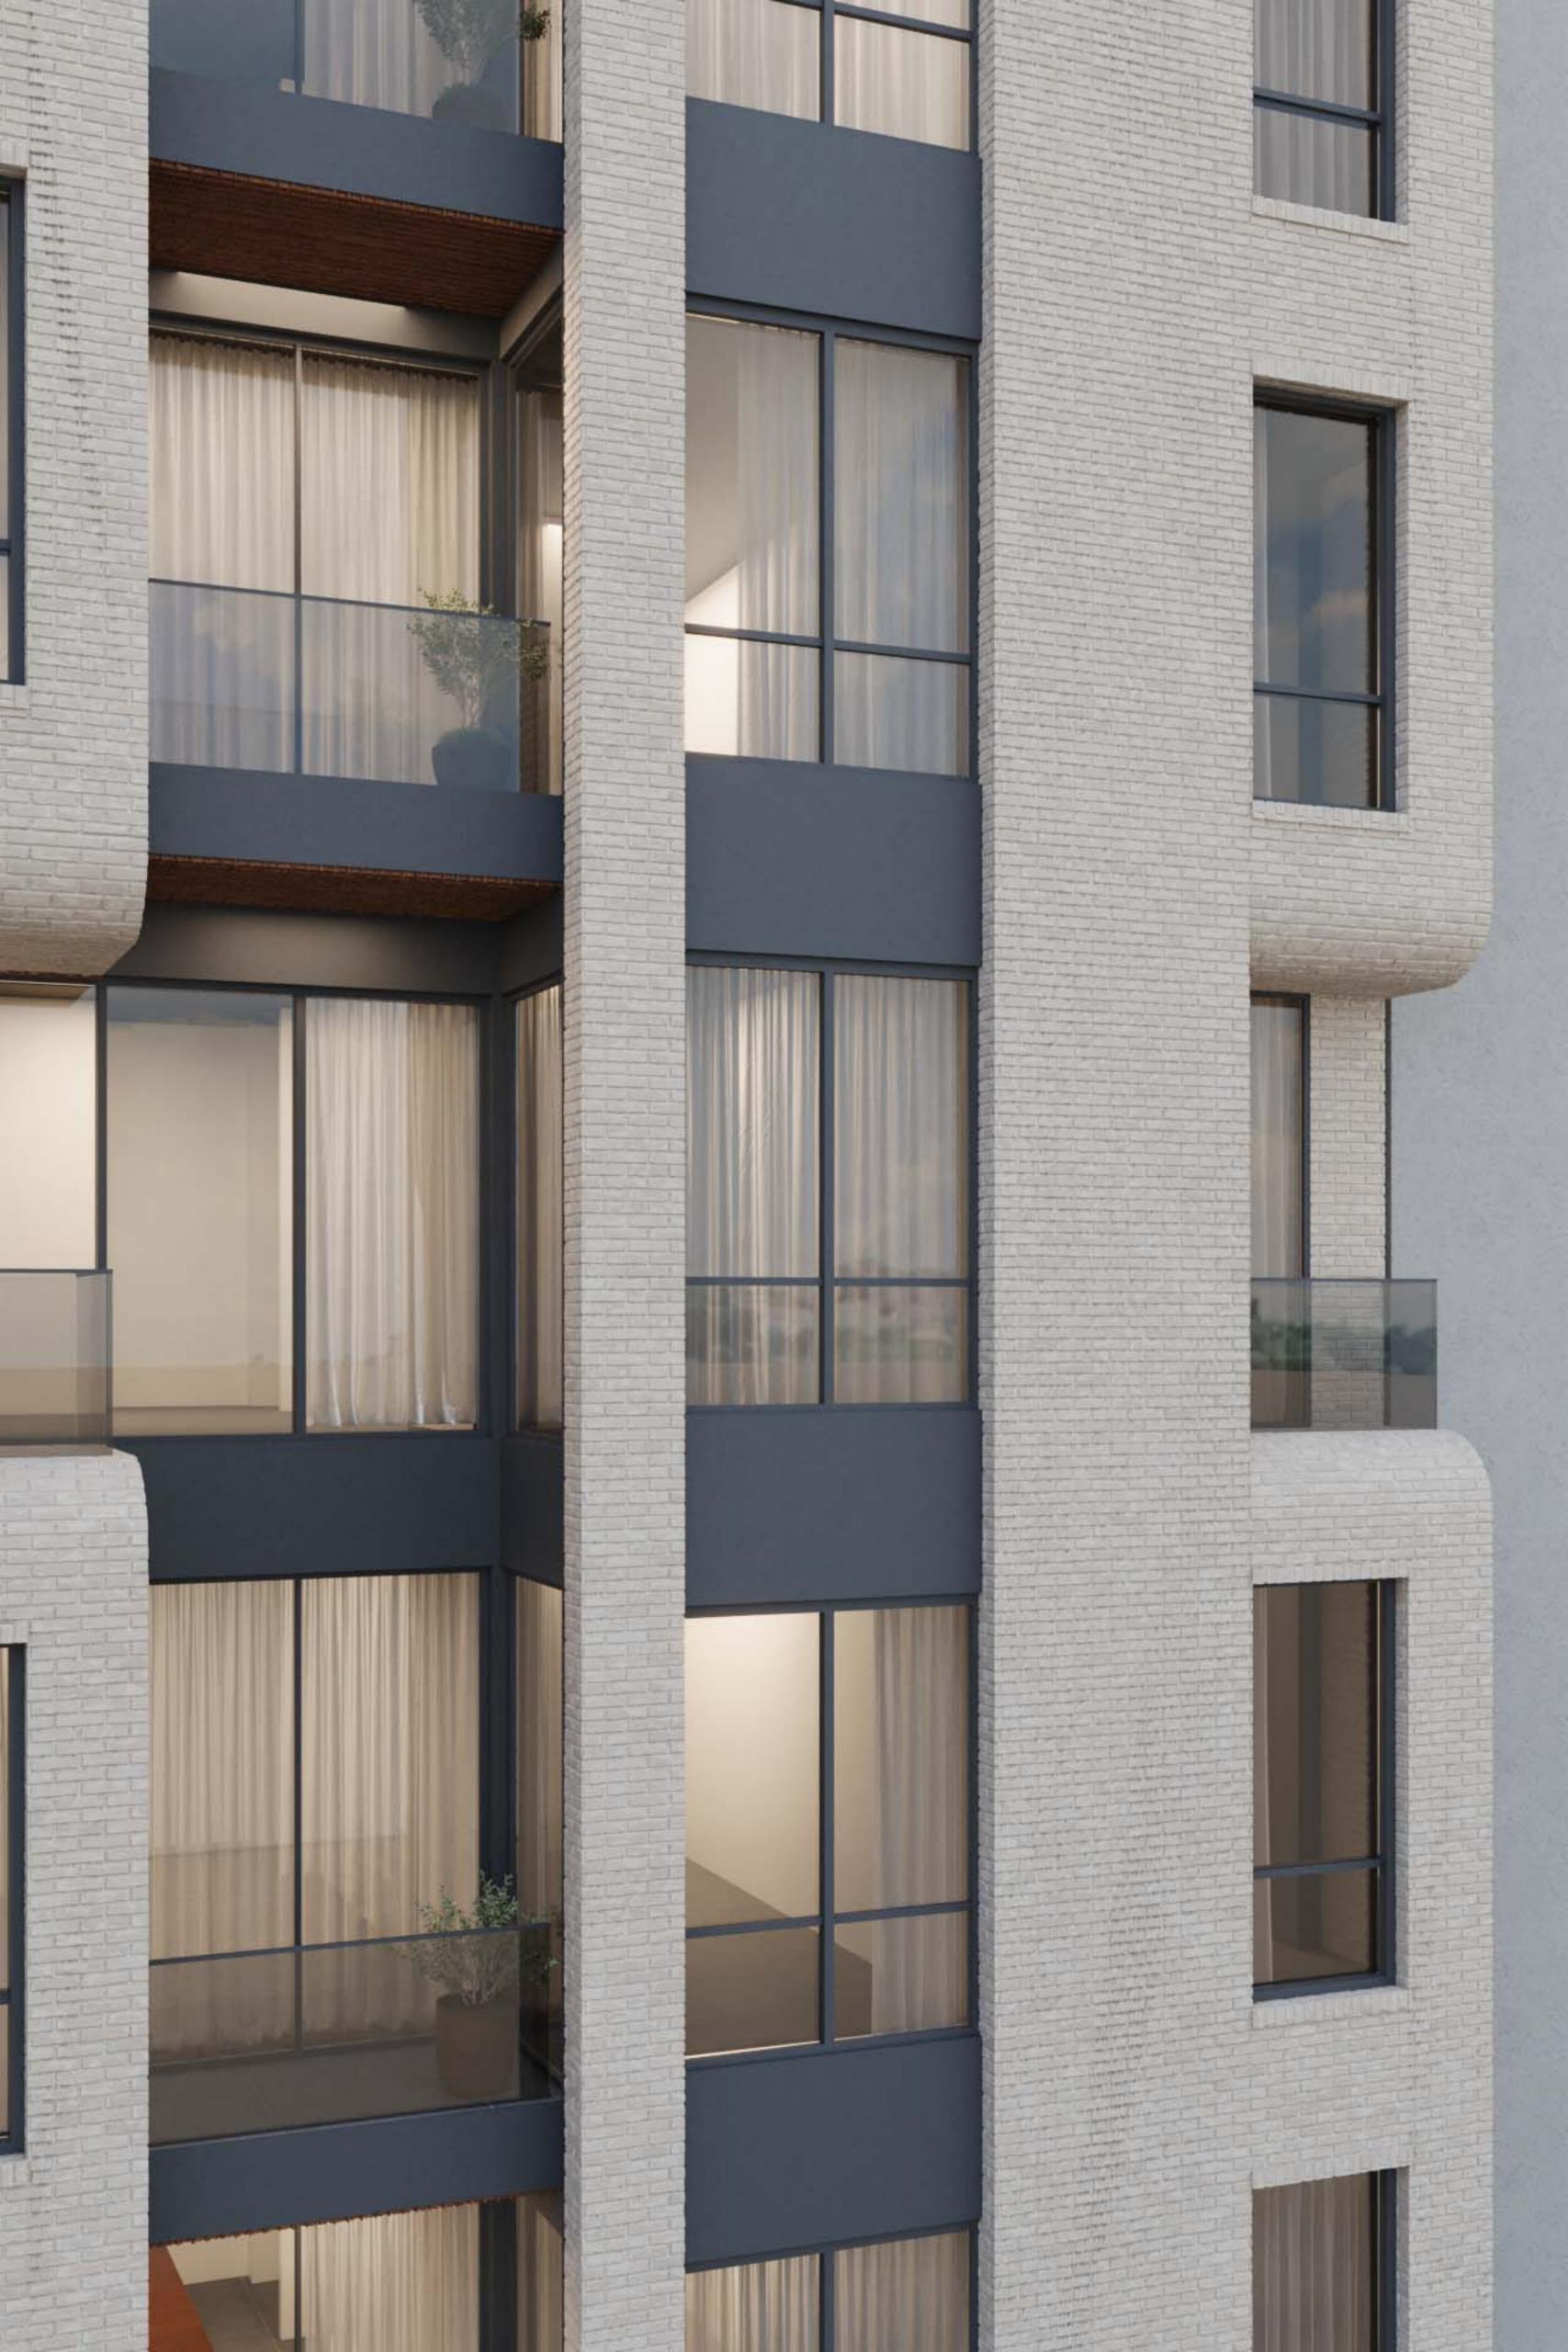

Brick Jacket

Day Light

Underground -3

- متریال اصلی نما آجر روشن بوده که در غالب چند غلاف پوشاننده ظاهر شده است. شیشه، ورق های مشکی و ترمووود در طبقات مختلف و فضایی غیر از این یوسته ها به نمایش گذاشته شده است.
- در طراحی پلان واحدها همه ی اتاق ها دارای سرویس و حمام مجزا هستند. نورگیری فضاها حداکثری است و تلاش بر این بوده که از جداره های موجود حداکثر بهره برده شود. همچنین نورگیری یکی از اتاق خواب های واحد بزرگتر از نورگیر مجاور حیاط همسایه تامین شده است
- در طبقه زیر زمین منفی سه کریدور میانی که دسترسی به فضاهای مختلف را تامین میکند، از یک سو به آبشار و آبنمای استخر و از سوی دیگر به گود نور و فضای سبز موجود در آن دید دارد و احساس حضور در طبقه زیرزمین را تلطیف می نماید.
- در طبقه منفی یک اتاق بازی و در طبقه منفی دو انبارها قرار گرفته است. همچنین باشگاه ورزشی، فضاهای آبی، سینما، سوییت سرایدار و تاسیات در
  زیرزمین منفی سه واقع شده است.
- حیاط دارای یک مسیر ورودی پیاده از سمت جنوب، رمپ زیرزمین،نشیمن و فایرپیت و همچنین فضای نسبتا باز چند منظوره برای بازی و... نیز در نظر گرفته شده است.
  - در طبقه نهایی در اتاق واحد شمالی و پذیرایی واحد جنوبی اسکای لایت در نظر گرفته شده است
  - به منظور پویایی نما و تنوع واحد ها، تراس ها در طبقات مختلف جانهایی متفاوتی دارد. همچنین واحد شمالی طبقه سوم و واحد جنوبی طبقه پنجم تراس های بزرگ تری دارند