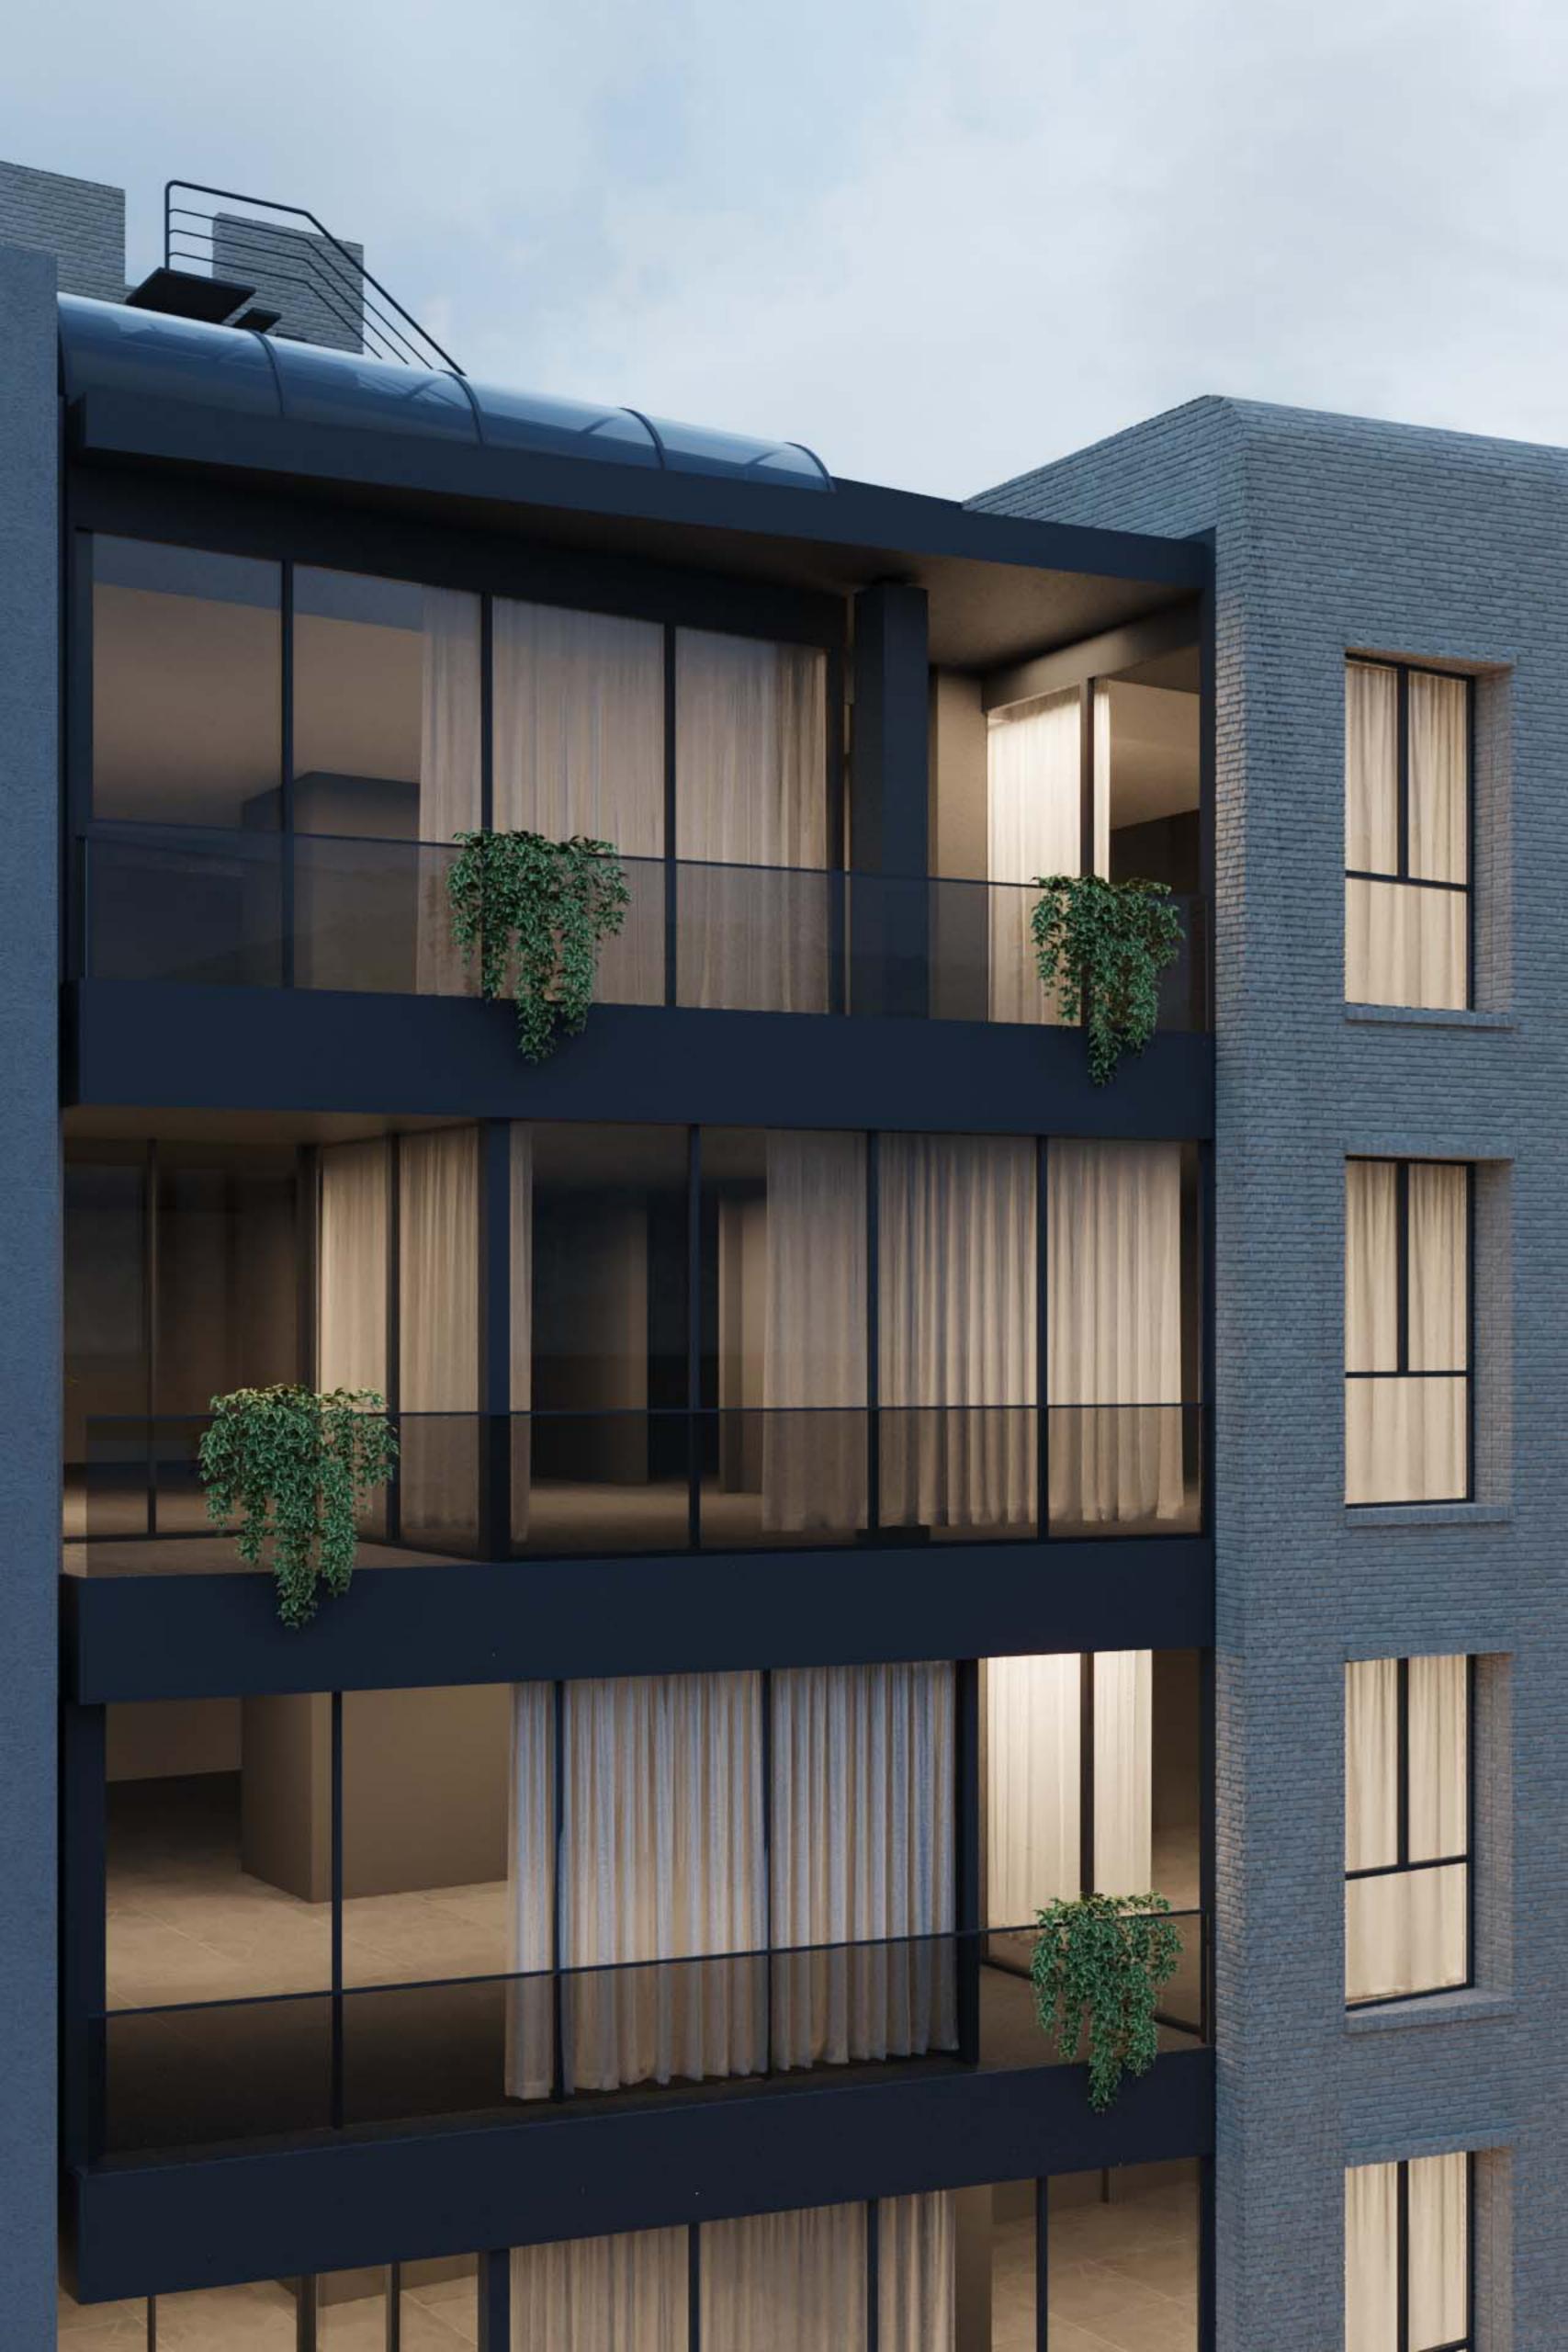

Brick Jacket

Day Light

Underground -3

- متریال اصلی نما آجر روشن بوده که در غالب چند غلاف پوشاننده ظاهر شده است. شیشه، ورق های مشکی و ترمووود در طبقات مختلف و فضایی غیر از این یوسته ها به نمایش گذاشته شده است.
- در طراحی پلان واحدها همه ی اتاق ها دارای سرویس و حمام مجزا هستند. نورگیری فضاها حداکثری است و تلاش بر این بوده که از جداره های موجود حداکثر بهره برده شود. همچنین نورگیری یکی از اتاق خواب های واحد بزرگتر از نورگیر مجاور حیاط همسایه تامین شده است
- در طبقه زیر زمین منفی سه کریدور میانی که دسترسی به فضاهای مختلف را تامین میکند، از یک سو به آبشار و آبنمای استخر و از سوی دیگر به گود نور و فضای سبز موجود در آن دید دارد و احساس حضور در طبقه زیرزمین را تلطیف می نماید.
- در طبقه منفی یک اتاق بازی و در طبقه منفی دو انبارها قرار گرفته است. همچنین باشگاه ورزشی، فضاهای آبی، سینما، سوییت سرایدار و تاسیات در
  زیرزمین منفی سه واقع شده است.
- حیاط دارای یک مسیر ورودی پیاده از سمت جنوب، رمپ زیرزمین،نشیمن و فایرپیت و همچنین فضای نسبتا باز چند منظوره برای بازی و... نیز در نظر گرفته شده است.
  - در طبقه نهایی در اتاق واحد شمالی و پذیرایی واحد جنوبی اسکای لایت در نظر گرفته شده است
  - به منظور پویایی نما و تنوع واحد ها، تراس ها در طبقات مختلف جانهایی متفاوتی دارد. همچنین واحد شمالی طبقه سوم و واحد جنوبی طبقه پنجم تراس های بزرگ تری دارند