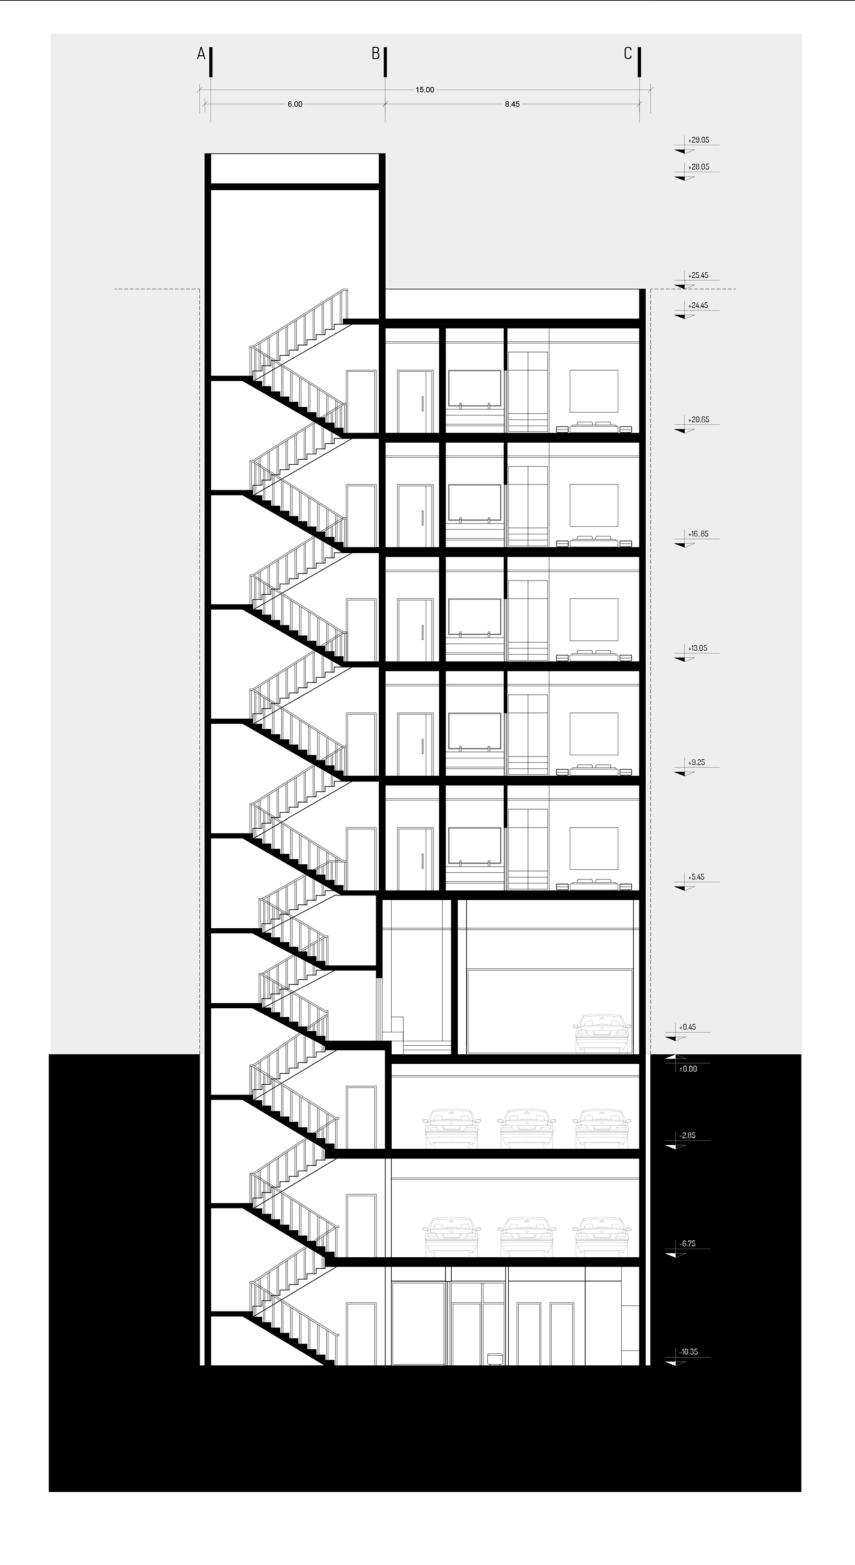

Brick Jacket

Day Light

Underground -3

- متریال اصلی نما آجر روشن بوده که در غالب چند غلاف پوشاننده ظاهر شده است. شیشه، ورق های مشکی و ترمووود در طبقات مختلف و فضایی غیر از این یوسته ها به نمایش گذاشته شده است.
- در طراحی پلان واحدها همه ی اتاق ها دارای سرویس و حمام مجزا هستند. نورگیری فضاها حداکثری است و تلاش بر این بوده که از جداره های موجود حداکثر بهره برده شود. همچنین نورگیری یکی از اتاق خواب های واحد بزرگتر از نورگیر مجاور حیاط همسایه تامین شده است
- در طبقه زیر زمین منفی سه کریدور میانی که دسترسی به فضاهای مختلف را تامین میکند، از یک سو به آبشار و آبنمای استخر و از سوی دیگر به گود نور و فضای سبز موجود در آن دید دارد و احساس حضور در طبقه زیرزمین را تلطیف می نماید.
- در طبقه منفی یک اتاق بازی و در طبقه منفی دو انبارها قرار گرفته است. همچنین باشگاه ورزشی، فضاهای آبی، سینما، سوییت سرایدار و تاسیات در
  زیرزمین منفی سه واقع شده است.
- حیاط دارای یک مسیر ورودی پیاده از سمت جنوب، رمپ زیرزمین،نشیمن و فایرپیت و همچنین فضای نسبتا باز چند منظوره برای بازی و... نیز در نظر گرفته شده است.
  - در طبقه نهایی در اتاق واحد شمالی و پذیرایی واحد جنوبی اسکای لایت در نظر گرفته شده است
  - به منظور پویایی نما و تنوع واحد ها، تراس ها در طبقات مختلف جانهایی متفاوتی دارد. همچنین واحد شمالی طبقه سوم و واحد جنوبی طبقه پنجم تراس های بزرگ تری دارند