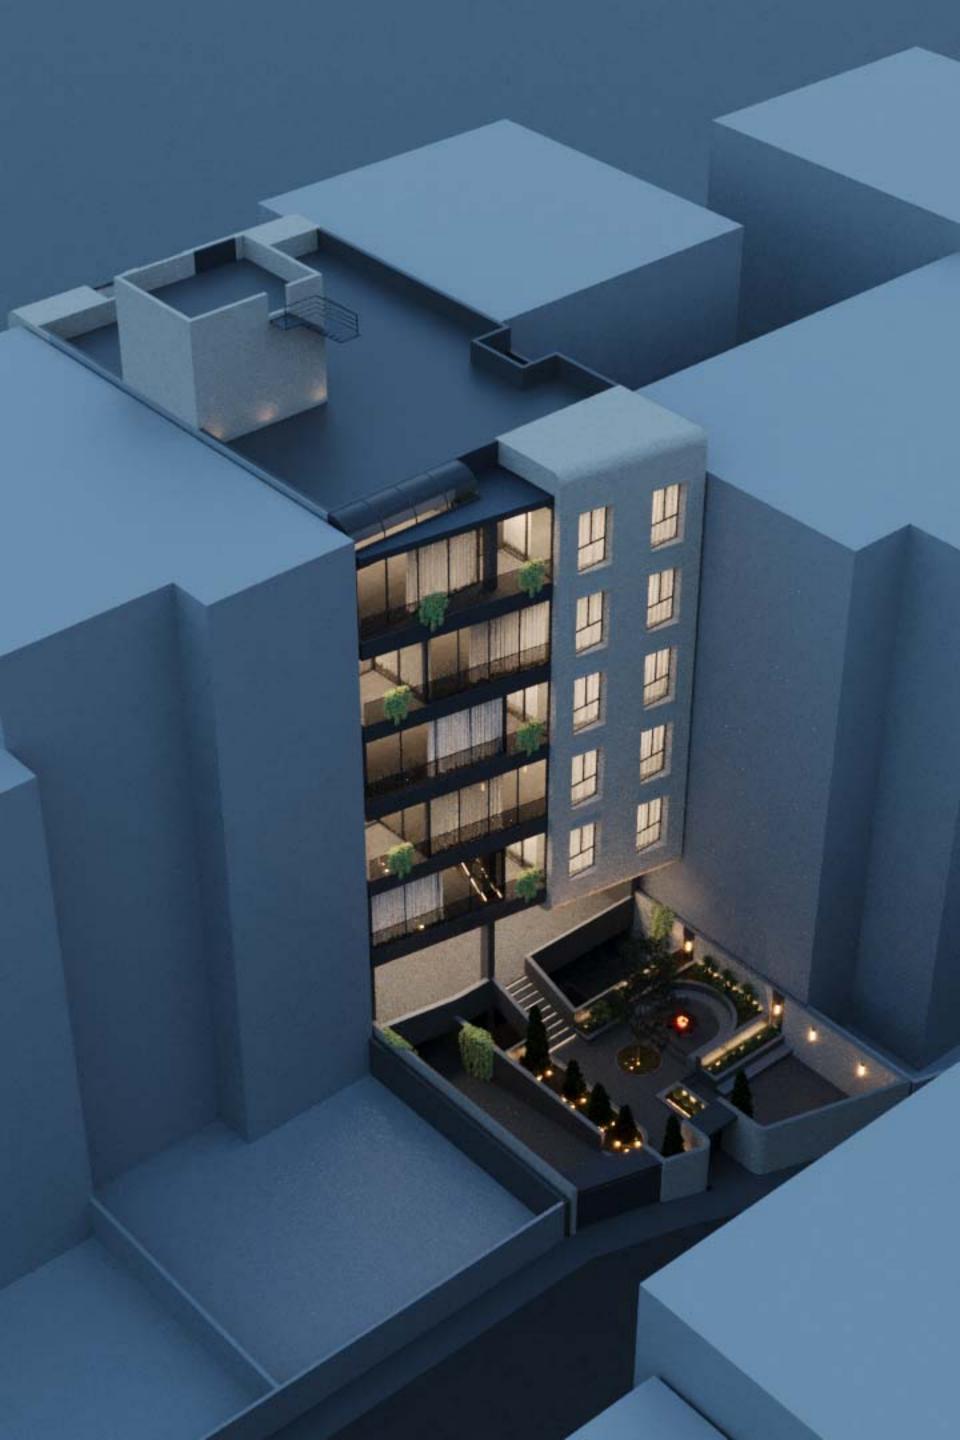

Brick Jacket

Day Light

Underground -3

- متریال اصلی نما آجر روشن بوده که در غالب چند غلاف پوشاننده ظاهر شده است. شیشه، ورق های مشکی و ترمووود در طبقات مختلف و فضایی غیر از این یوسته ها به نمایش گذاشته شده است.
- در طراحی پلان واحدها همه ی اتاق ها دارای سرویس و حمام مجزا هستند. نورگیری فضاها حداکثری است و تلاش بر این بوده که از جداره های موجود حداکثر بهره برده شود. همچنین نورگیری یکی از اتاق خواب های واحد بزرگتر از نورگیر مجاور حیاط همسایه تامین شده است
- در طبقه زیر زمین منفی سه کریدور میانی که دسترسی به فضاهای مختلف را تامین میکند، از یک سو به آبشار و آبنمای استخر و از سوی دیگر به گود نور و فضای سبز موجود در آن دید دارد و احساس حضور در طبقه زیرزمین را تلطیف می نماید.
- در طبقه منفی یک اتاق بازی و در طبقه منفی دو انبارها قرار گرفته است. همچنین باشگاه ورزشی، فضاهای آبی، سینما، سوییت سرایدار و تاسیات در
  زیرزمین منفی سه واقع شده است.
- حیاط دارای یک مسیر ورودی پیاده از سمت جنوب، رمپ زیرزمین،نشیمن و فایرپیت و همچنین فضای نسبتا باز چند منظوره برای بازی و... نیز در نظر گرفته شده است.
  - در طبقه نهایی در اتاق واحد شمالی و پذیرایی واحد جنوبی اسکای لایت در نظر گرفته شده است
  - به منظور پویایی نما و تنوع واحد ها، تراس ها در طبقات مختلف جانهایی متفاوتی دارد. همچنین واحد شمالی طبقه سوم و واحد جنوبی طبقه پنجم تراس های بزرگ تری دارند