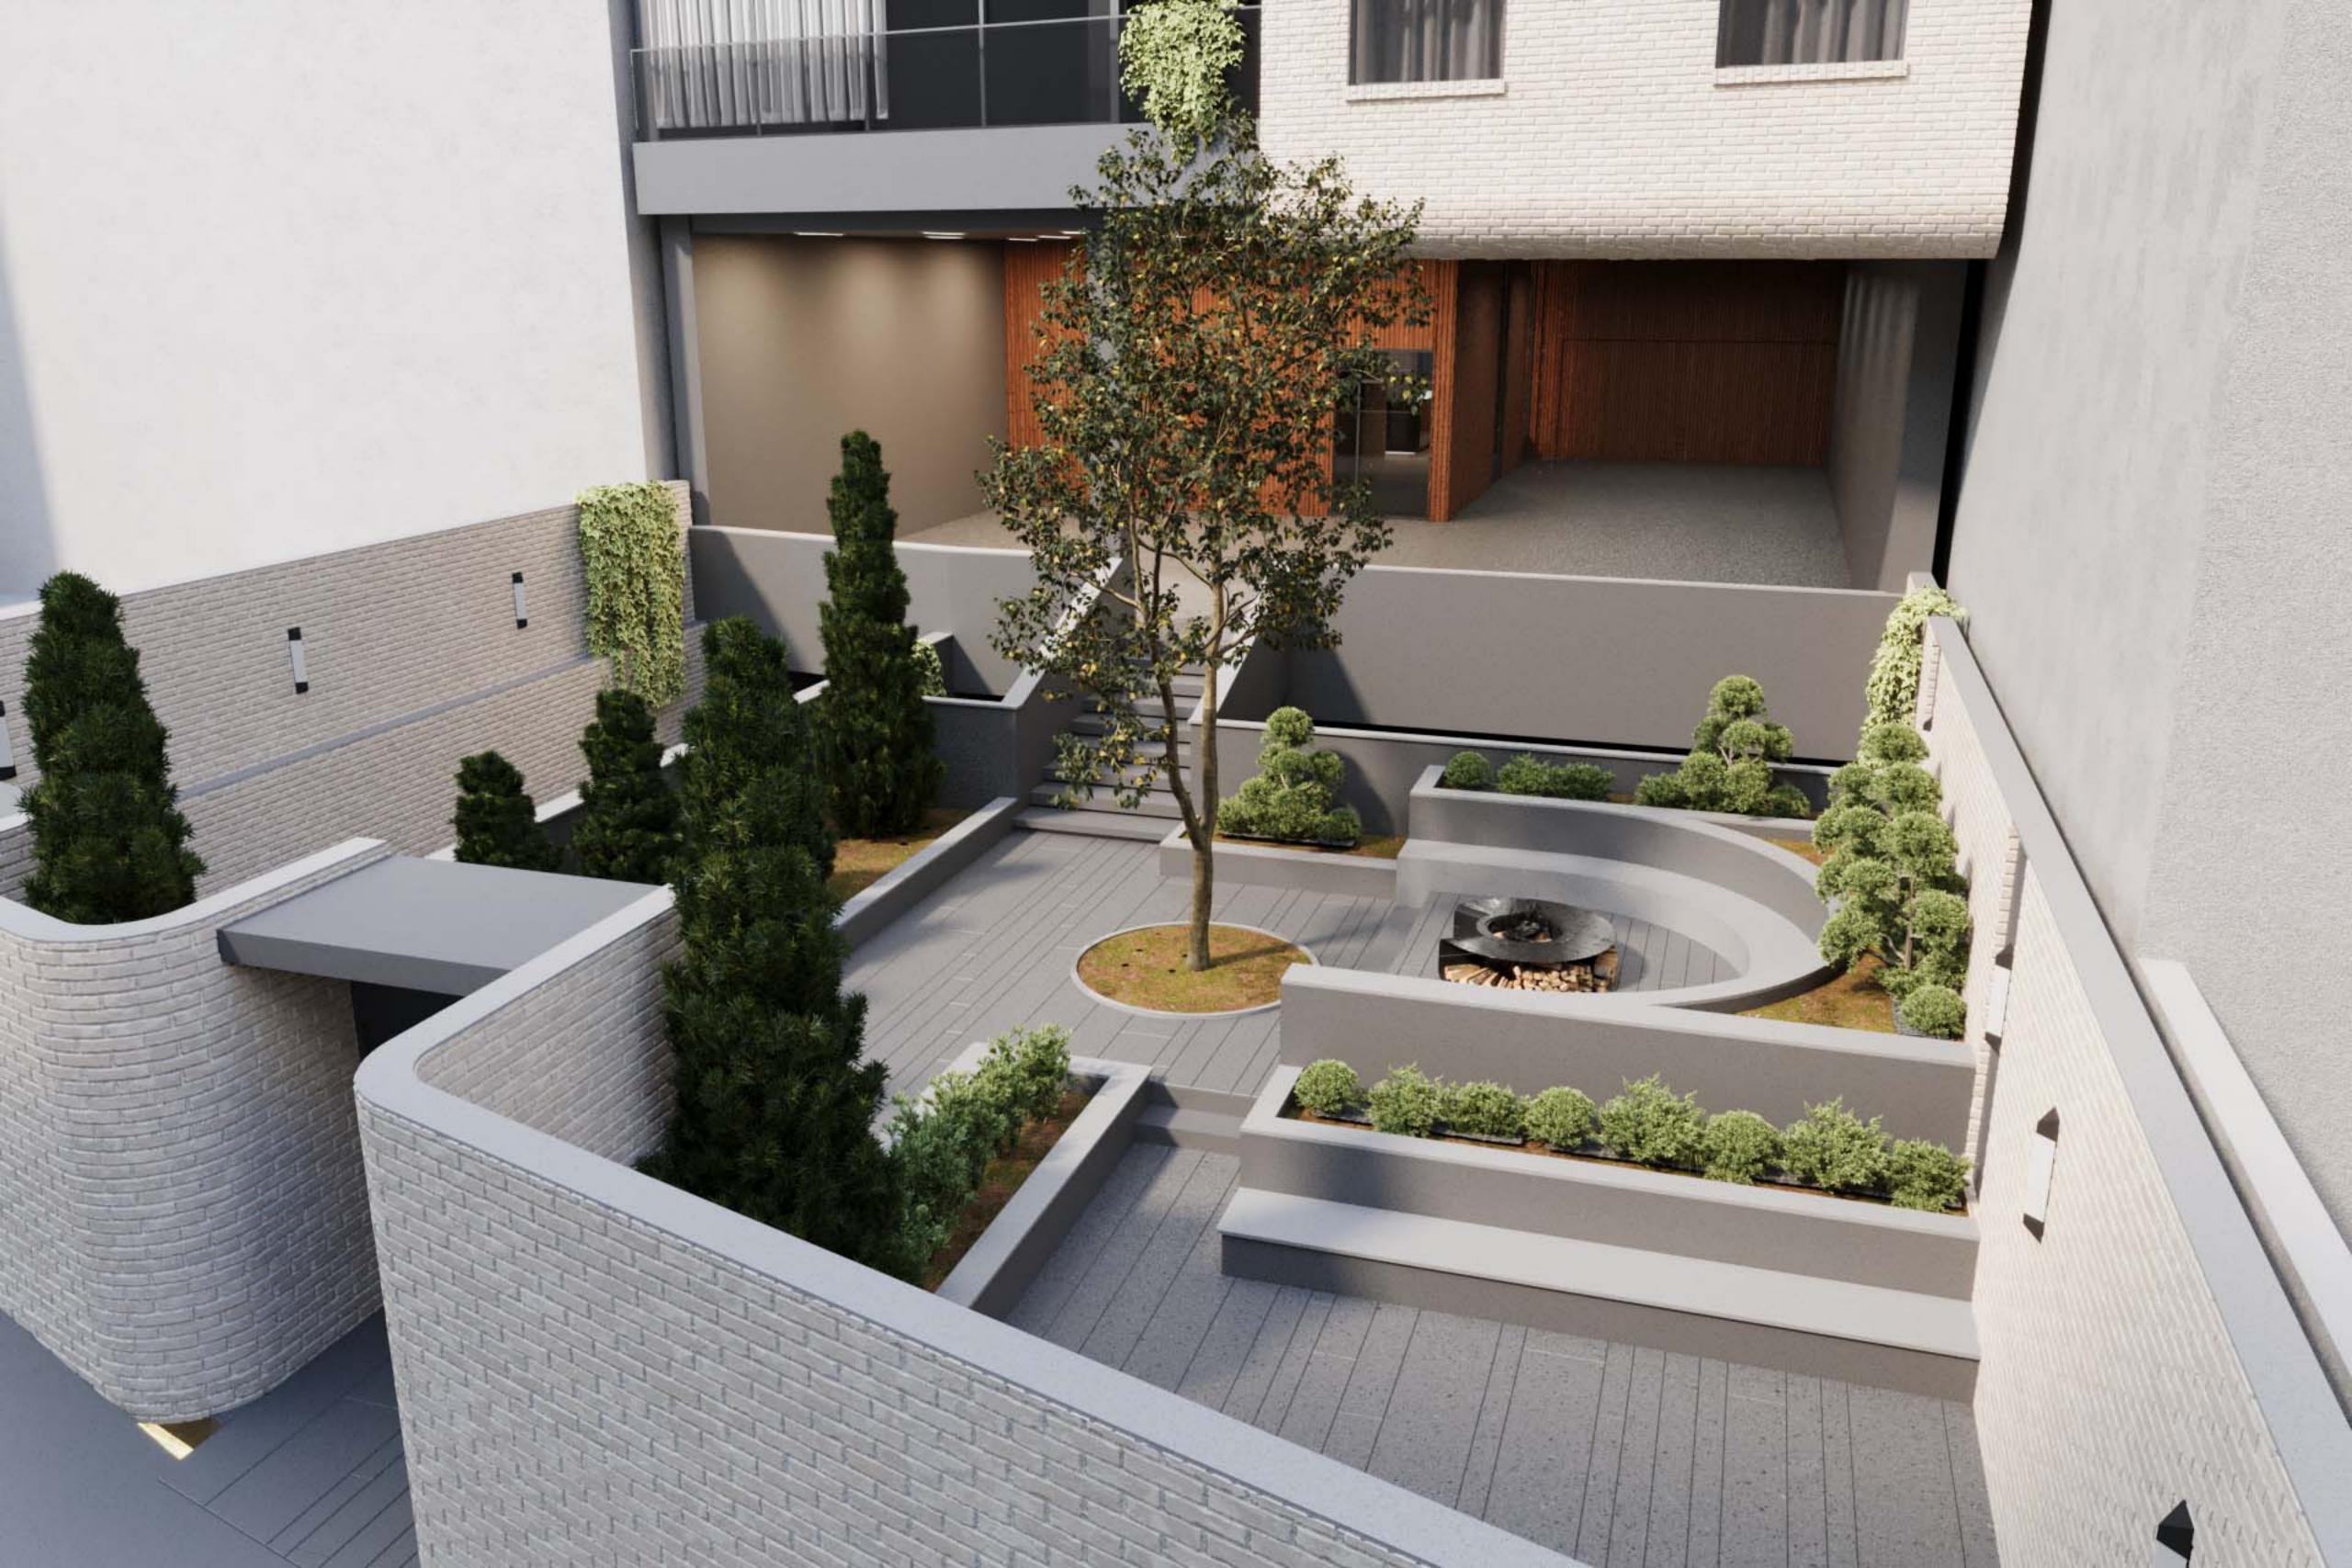

Brick Jacket

Day Light

Underground -3

- متریال اصلی نما آجر روشن بوده که در غالب چند غلاف پوشاننده ظاهر شده است. شیشه، ورق های مشکی و ترمووود در طبقات مختلف و فضایی غیر از این یوسته ها به نمایش گذاشته شده است.
- در طراحی پلان واحدها همه ی اتاق ها دارای سرویس و حمام مجزا هستند. نورگیری فضاها حداکثری است و تلاش بر این بوده که از جداره های موجود حداکثر بهره برده شود. همچنین نورگیری یکی از اتاق خواب های واحد بزرگتر از نورگیر مجاور حیاط همسایه تامین شده است
- در طبقه زیر زمین منفی سه کریدور میانی که دسترسی به فضاهای مختلف را تامین میکند، از یک سو به آبشار و آبنمای استخر و از سوی دیگر به گود نور و فضای سبز موجود در آن دید دارد و احساس حضور در طبقه زیرزمین را تلطیف می نماید.
- در طبقه منفی یک اتاق بازی و در طبقه منفی دو انبارها قرار گرفته است. همچنین باشگاه ورزشی، فضاهای آبی، سینما، سوییت سرایدار و تاسیات در
  زیرزمین منفی سه واقع شده است.
- حیاط دارای یک مسیر ورودی پیاده از سمت جنوب، رمپ زیرزمین،نشیمن و فایرپیت و همچنین فضای نسبتا باز چند منظوره برای بازی و... نیز در نظر گرفته شده است.
  - در طبقه نهایی در اتاق واحد شمالی و پذیرایی واحد جنوبی اسکای لایت در نظر گرفته شده است
  - به منظور پویایی نما و تنوع واحد ها، تراس ها در طبقات مختلف جانهایی متفاوتی دارد. همچنین واحد شمالی طبقه سوم و واحد جنوبی طبقه پنجم تراس های بزرگ تری دارند