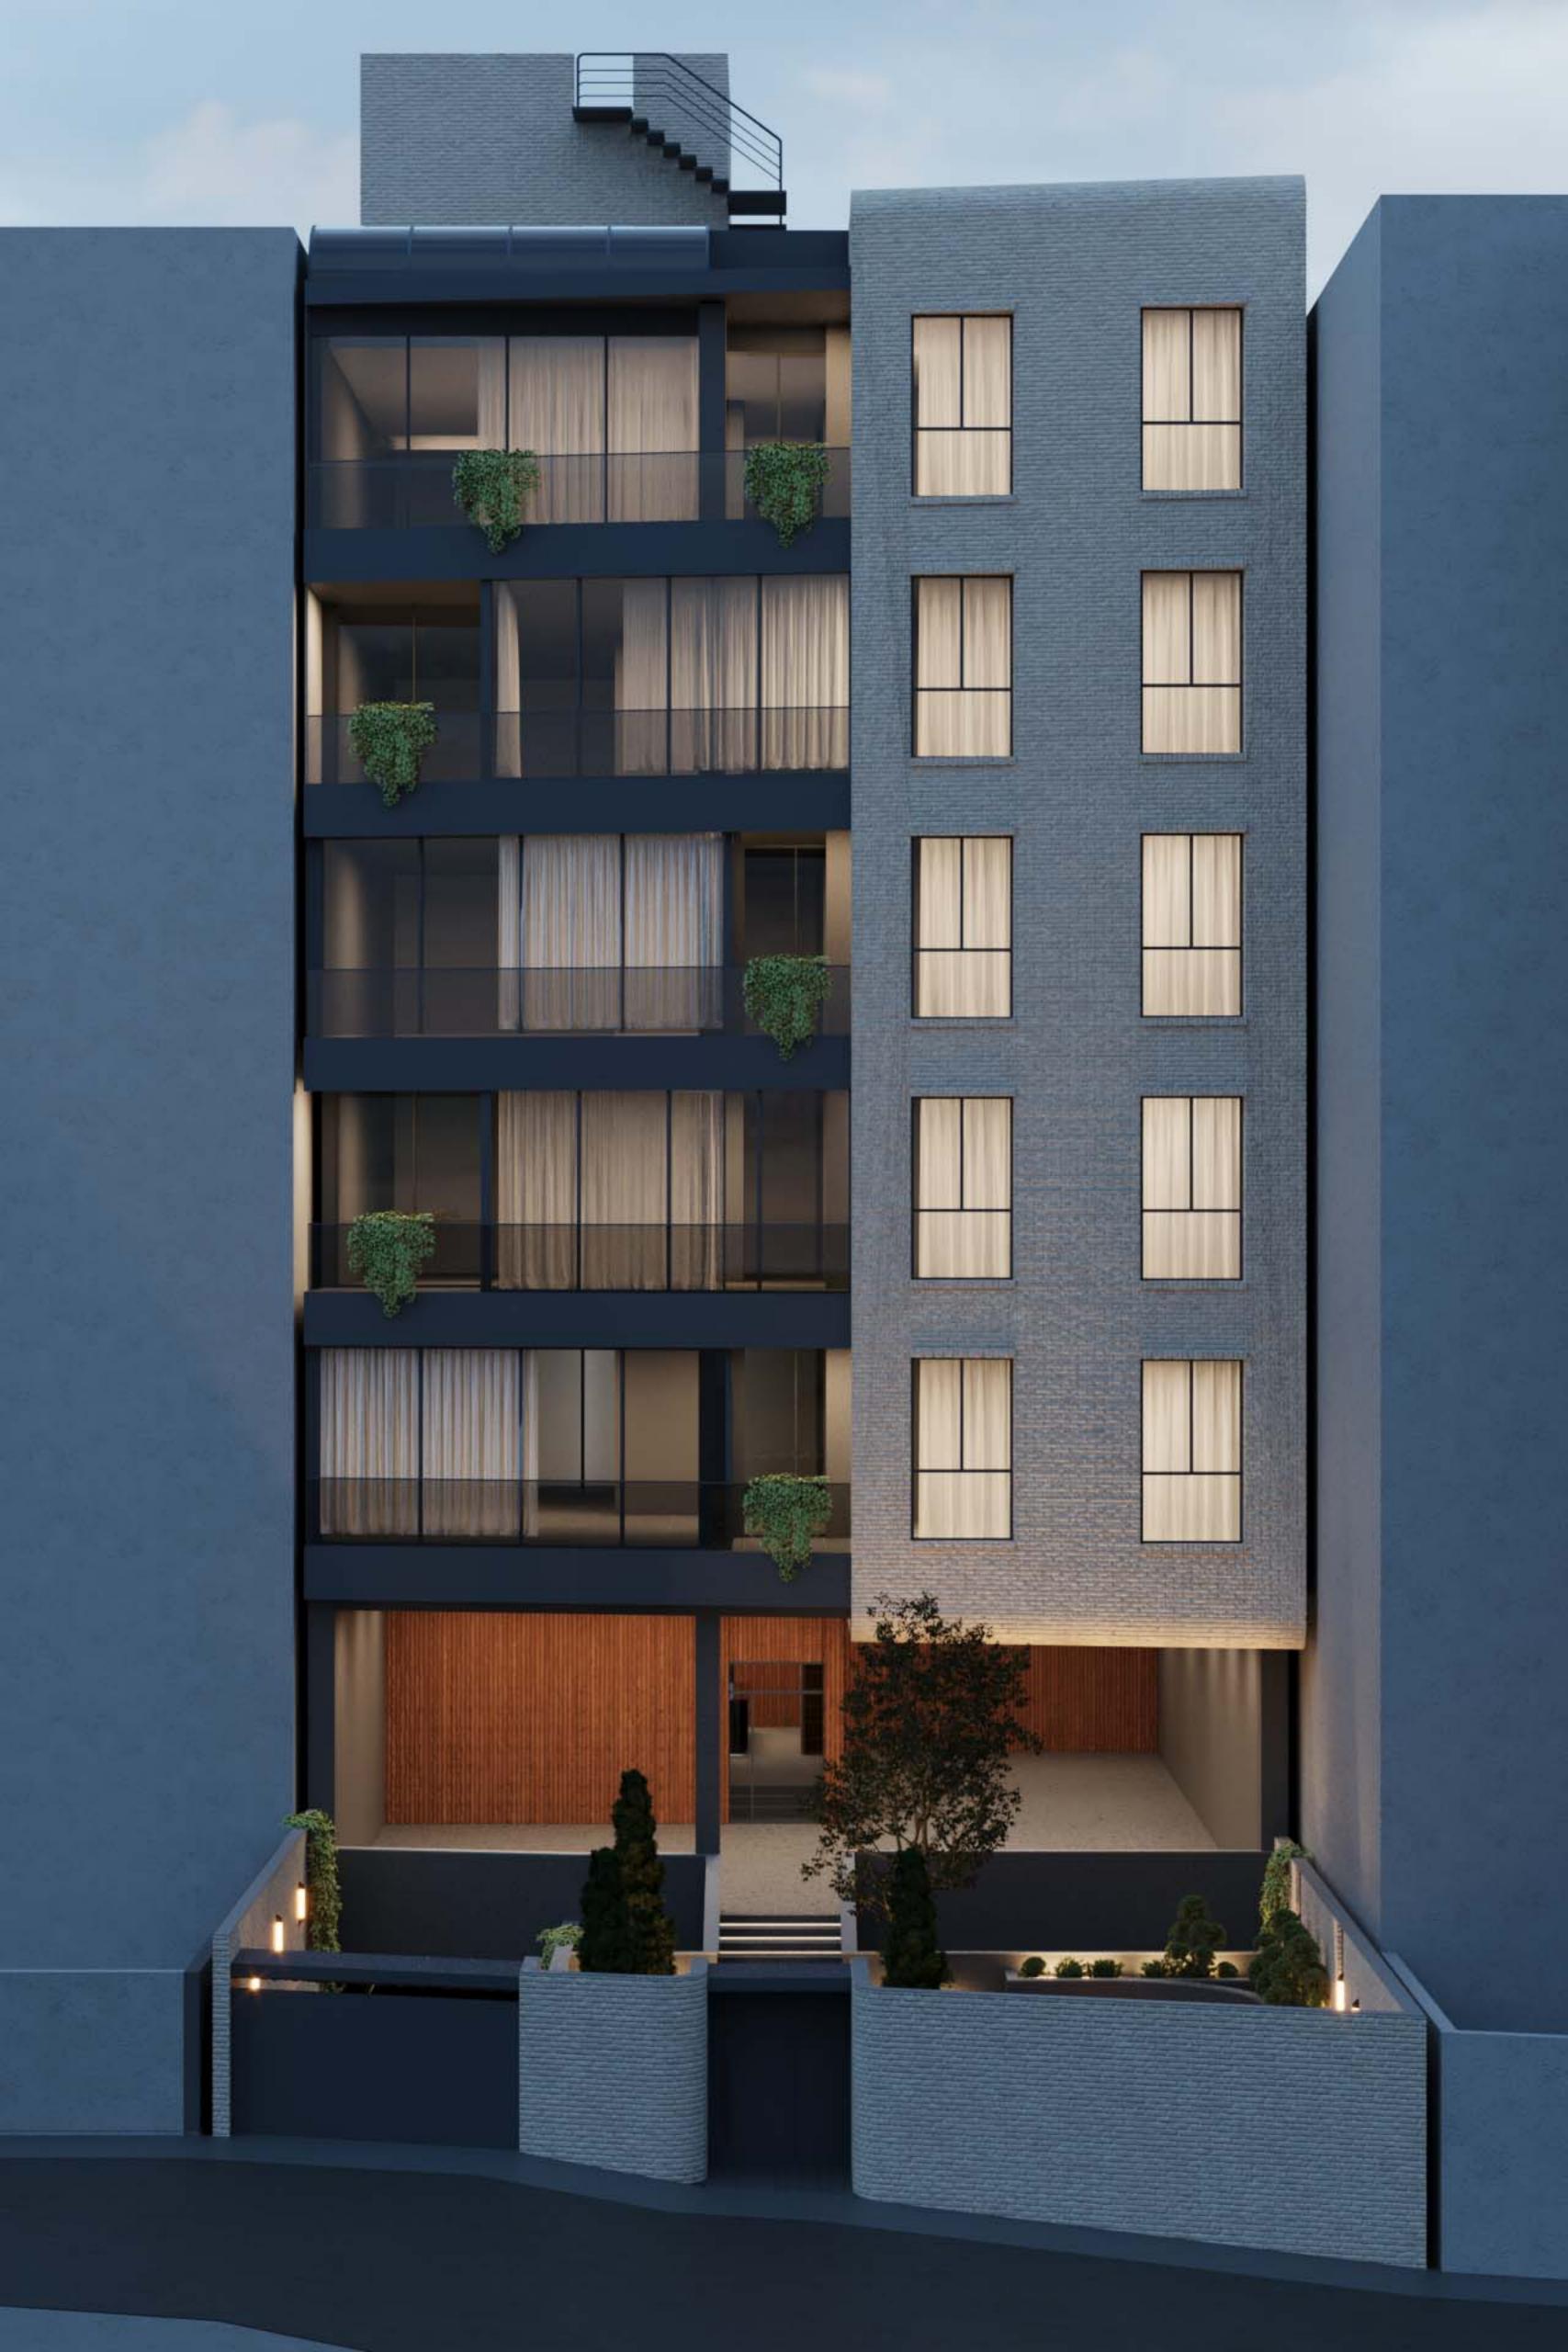

Brick Jacket

Day Light

Underground -3

- متریال اصلی نما آجر روشن بوده که در غالب چند غلاف پوشاننده ظاهر شده است. شیشه، ورق های مشکی و ترمووود در طبقات مختلف و فضایی غیر از این یوسته ها به نمایش گذاشته شده است.
- در طراحی پلان واحدها همه ی اتاق ها دارای سرویس و حمام مجزا هستند. نورگیری فضاها حداکثری است و تلاش بر این بوده که از جداره های موجود حداکثر بهره برده شود. همچنین نورگیری یکی از اتاق خواب های واحد بزرگتر از نورگیر مجاور حیاط همسایه تامین شده است
- در طبقه زیر زمین منفی سه کریدور میانی که دسترسی به فضاهای مختلف را تامین میکند، از یک سو به آبشار و آبنمای استخر و از سوی دیگر به گود نور و فضای سبز موجود در آن دید دارد و احساس حضور در طبقه زیرزمین را تلطیف می نماید.
- در طبقه منفی یک اتاق بازی و در طبقه منفی دو انبارها قرار گرفته است. همچنین باشگاه ورزشی، فضاهای آبی، سینما، سوییت سرایدار و تاسیات در
  زیرزمین منفی سه واقع شده است.
- حیاط دارای یک مسیر ورودی پیاده از سمت جنوب، رمپ زیرزمین،نشیمن و فایرپیت و همچنین فضای نسبتا باز چند منظوره برای بازی و... نیز در نظر گرفته شده است.
  - در طبقه نهایی در اتاق واحد شمالی و پذیرایی واحد جنوبی اسکای لایت در نظر گرفته شده است
  - به منظور پویایی نما و تنوع واحد ها، تراس ها در طبقات مختلف جانهایی متفاوتی دارد. همچنین واحد شمالی طبقه سوم و واحد جنوبی طبقه پنجم تراس های بزرگ تری دارند