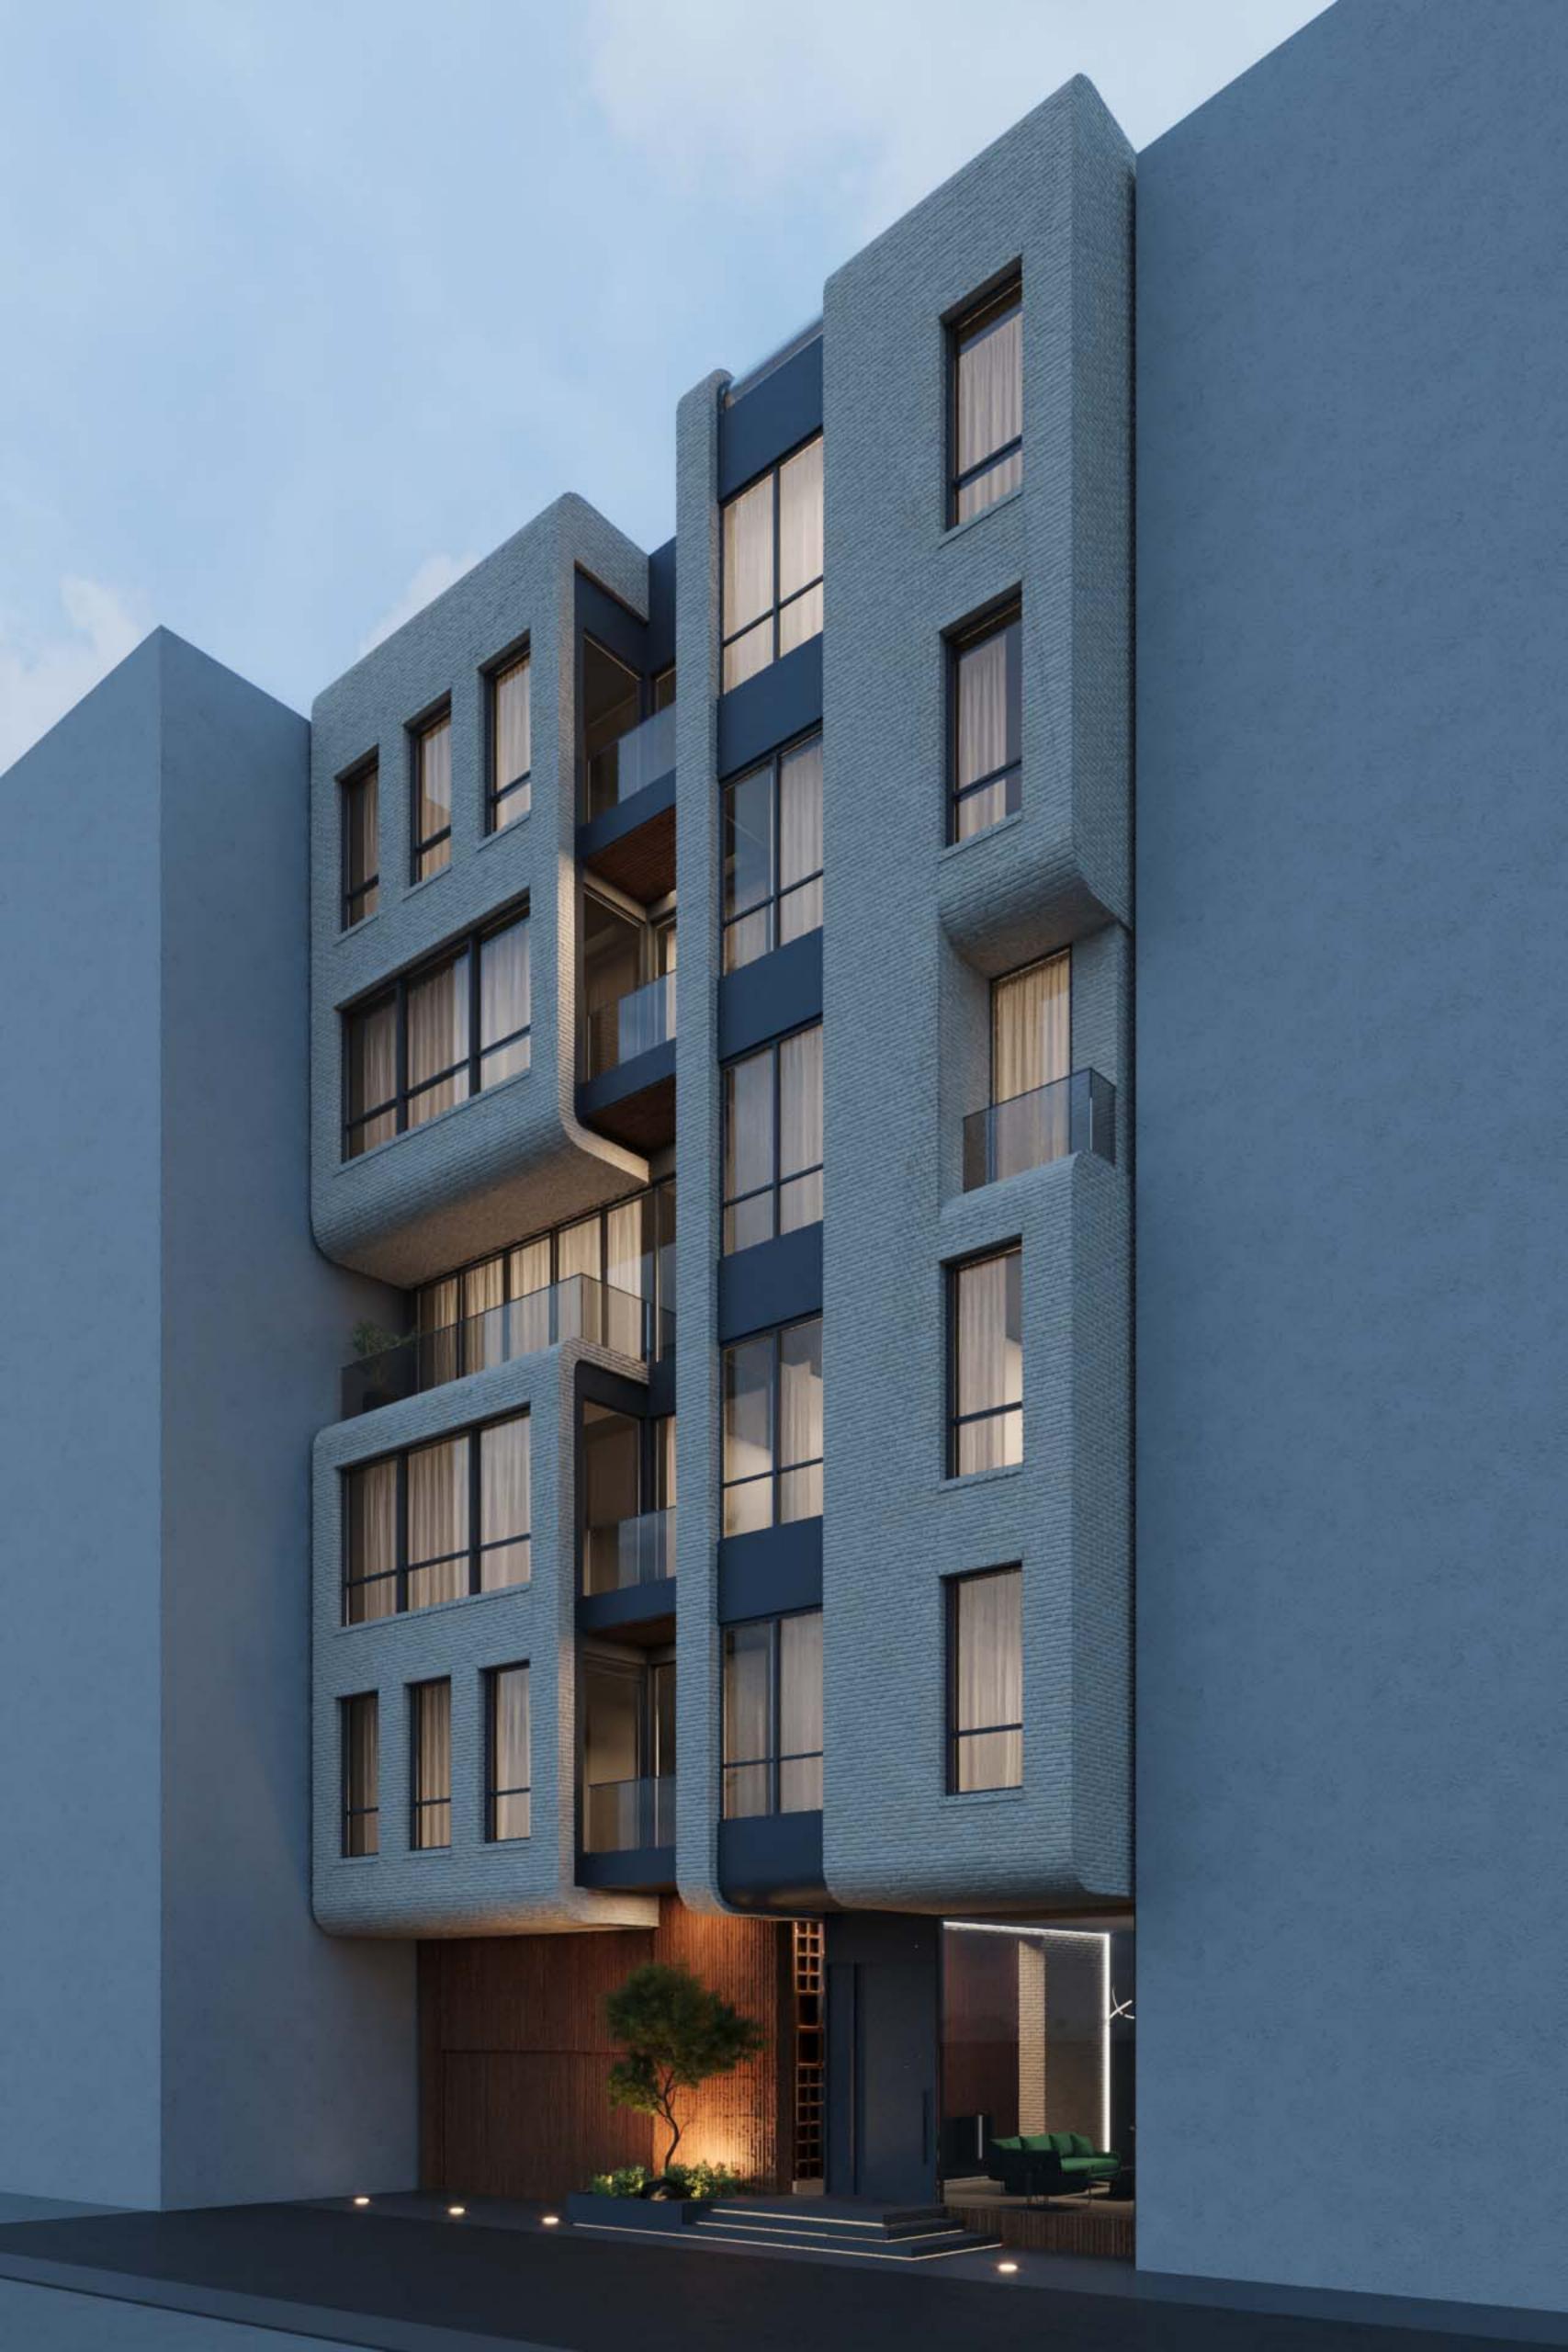

Brick Jacket

Day Light

Underground -3

- متریال اصلی نما آجر روشن بوده که در غالب چند غلاف پوشاننده ظاهر شده است. شیشه، ورق های مشکی و ترمووود در طبقات مختلف و فضایی غیر از این یوسته ها به نمایش گذاشته شده است.
- در طراحی پلان واحدها همه ی اتاق ها دارای سرویس و حمام مجزا هستند. نورگیری فضاها حداکثری است و تلاش بر این بوده که از جداره های موجود حداکثر بهره برده شود. همچنین نورگیری یکی از اتاق خواب های واحد بزرگتر از نورگیر مجاور حیاط همسایه تامین شده است
- در طبقه زیر زمین منفی سه کریدور میانی که دسترسی به فضاهای مختلف را تامین میکند، از یک سو به آبشار و آبنمای استخر و از سوی دیگر به گود نور و فضای سبز موجود در آن دید دارد و احساس حضور در طبقه زیرزمین را تلطیف می نماید.
- در طبقه منفی یک اتاق بازی و در طبقه منفی دو انبارها قرار گرفته است. همچنین باشگاه ورزشی، فضاهای آبی، سینما، سوییت سرایدار و تاسیات در
  زیرزمین منفی سه واقع شده است.
- حیاط دارای یک مسیر ورودی پیاده از سمت جنوب، رمپ زیرزمین،نشیمن و فایرپیت و همچنین فضای نسبتا باز چند منظوره برای بازی و... نیز در نظر گرفته شده است.
  - در طبقه نهایی در اتاق واحد شمالی و پذیرایی واحد جنوبی اسکای لایت در نظر گرفته شده است
  - به منظور پویایی نما و تنوع واحد ها، تراس ها در طبقات مختلف جانهایی متفاوتی دارد. همچنین واحد شمالی طبقه سوم و واحد جنوبی طبقه پنجم تراس های بزرگ تری دارند