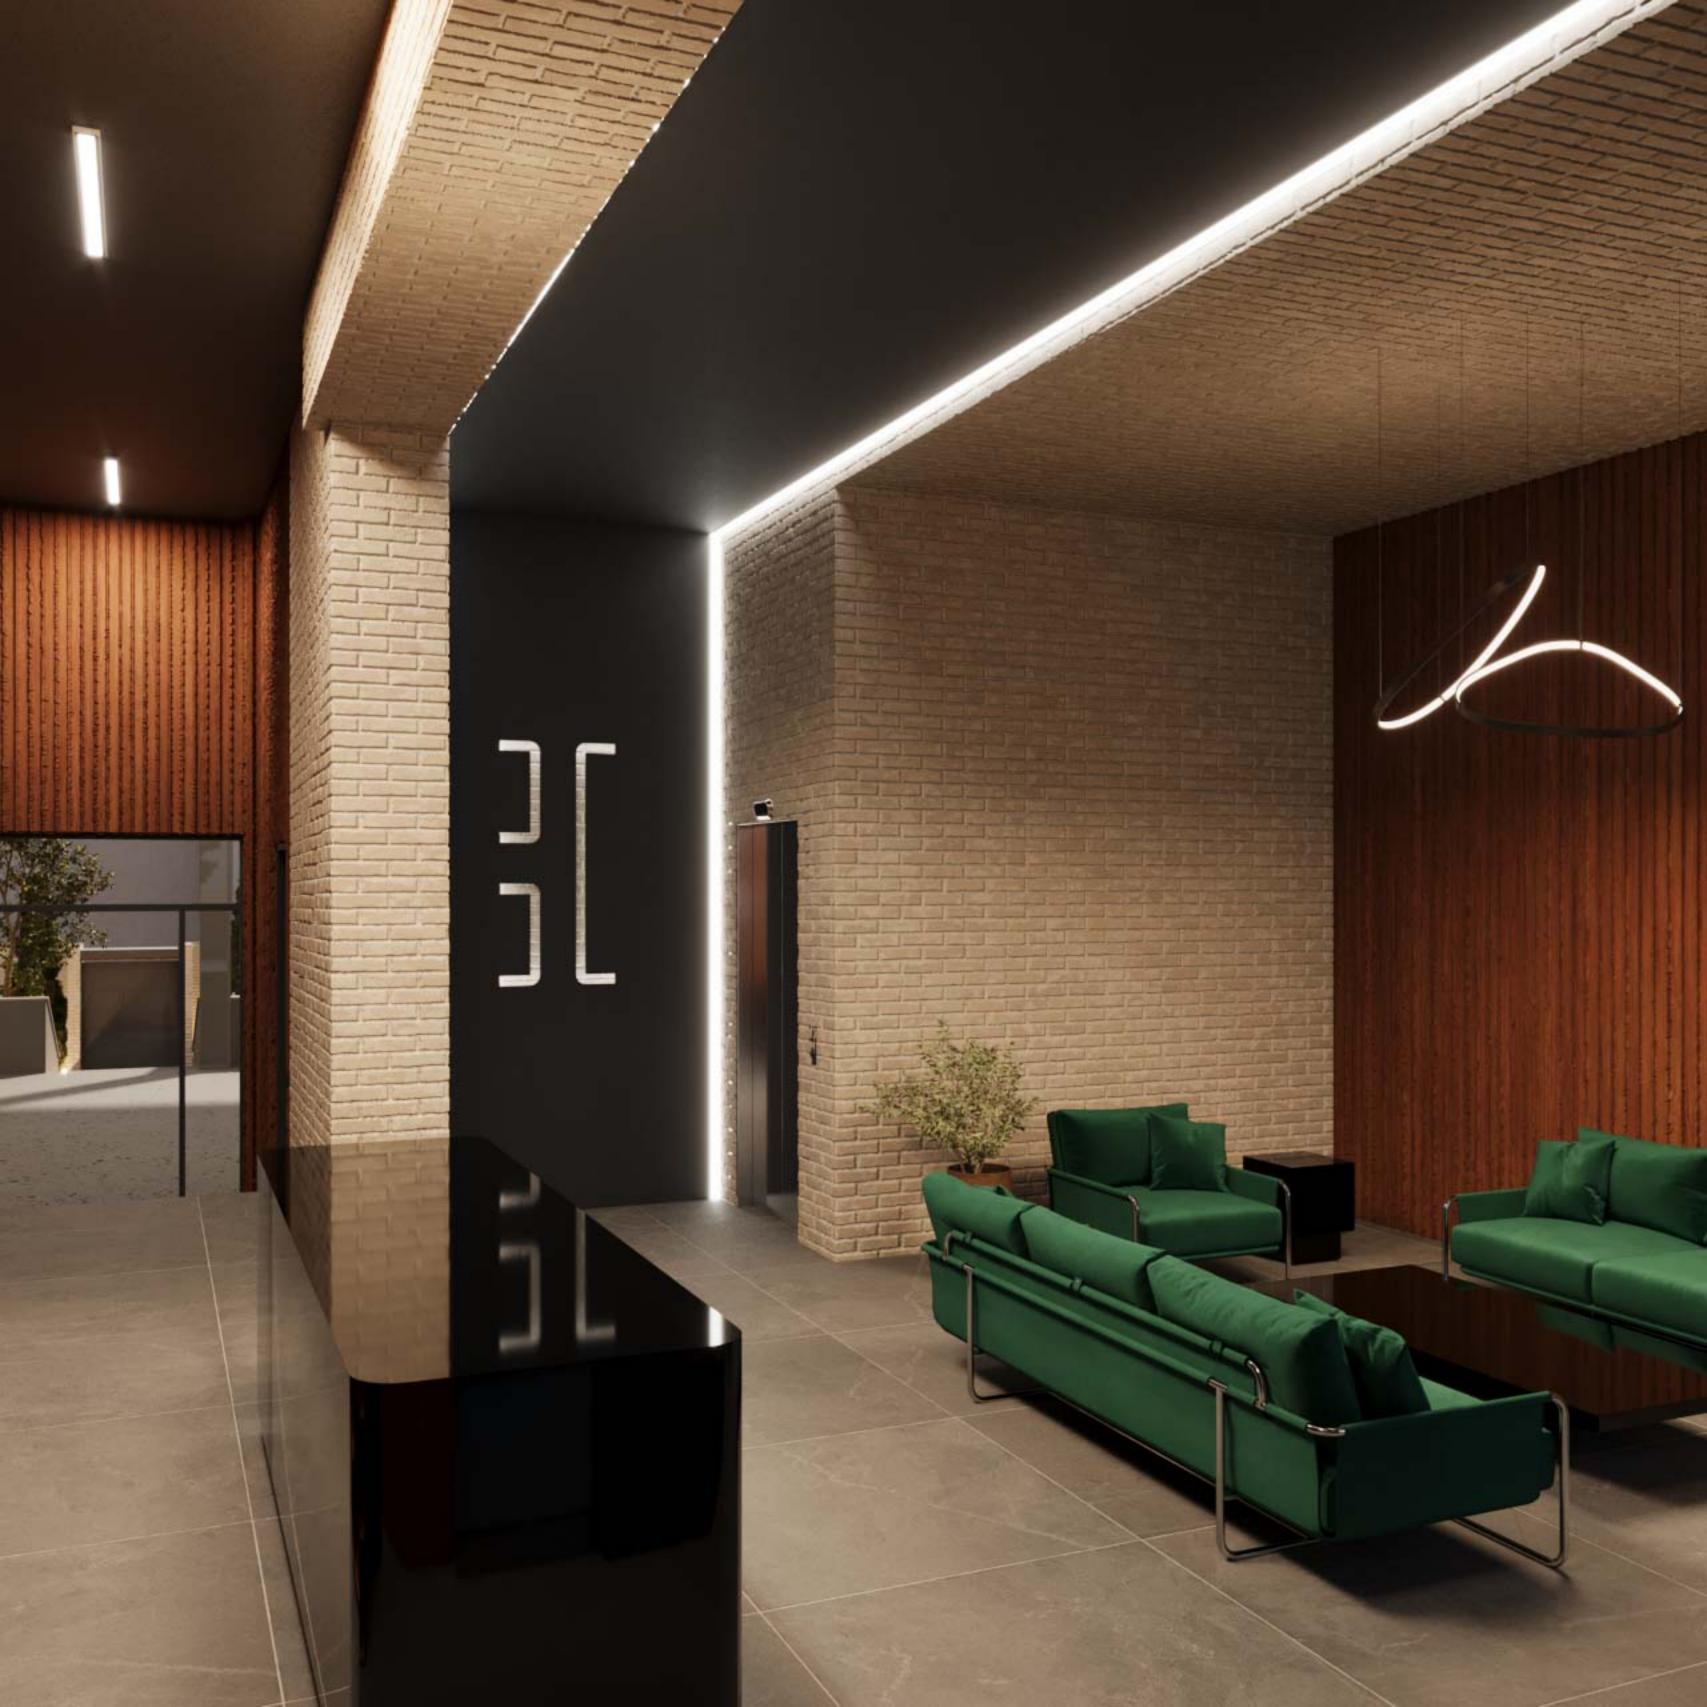

Brick Jacket

Day Light

Underground -3

- متریال اصلی نما آجر روشن بوده که در غالب چند غلاف پوشاننده ظاهر شده است. شیشه، ورق های مشکی و ترمووود در طبقات مختلف و فضایی غیر از این یوسته ها به نمایش گذاشته شده است.
- در طراحی پلان واحدها همه ی اتاق ها دارای سرویس و حمام مجزا هستند. نورگیری فضاها حداکثری است و تلاش بر این بوده که از جداره های موجود حداکثر بهره برده شود. همچنین نورگیری یکی از اتاق خواب های واحد بزرگتر از نورگیر مجاور حیاط همسایه تامین شده است
- در طبقه زیر زمین منفی سه کریدور میانی که دسترسی به فضاهای مختلف را تامین میکند، از یک سو به آبشار و آبنمای استخر و از سوی دیگر به گود نور و فضای سبز موجود در آن دید دارد و احساس حضور در طبقه زیرزمین را تلطیف می نماید.
- در طبقه منفی یک اتاق بازی و در طبقه منفی دو انبارها قرار گرفته است. همچنین باشگاه ورزشی، فضاهای آبی، سینما، سوییت سرایدار و تاسیات در
  زیرزمین منفی سه واقع شده است.
- حیاط دارای یک مسیر ورودی پیاده از سمت جنوب، رمپ زیرزمین،نشیمن و فایرپیت و همچنین فضای نسبتا باز چند منظوره برای بازی و... نیز در نظر گرفته شده است.
  - در طبقه نهایی در اتاق واحد شمالی و پذیرایی واحد جنوبی اسکای لایت در نظر گرفته شده است
  - به منظور پویایی نما و تنوع واحد ها، تراس ها در طبقات مختلف جانهایی متفاوتی دارد. همچنین واحد شمالی طبقه سوم و واحد جنوبی طبقه پنجم تراس های بزرگ تری دارند