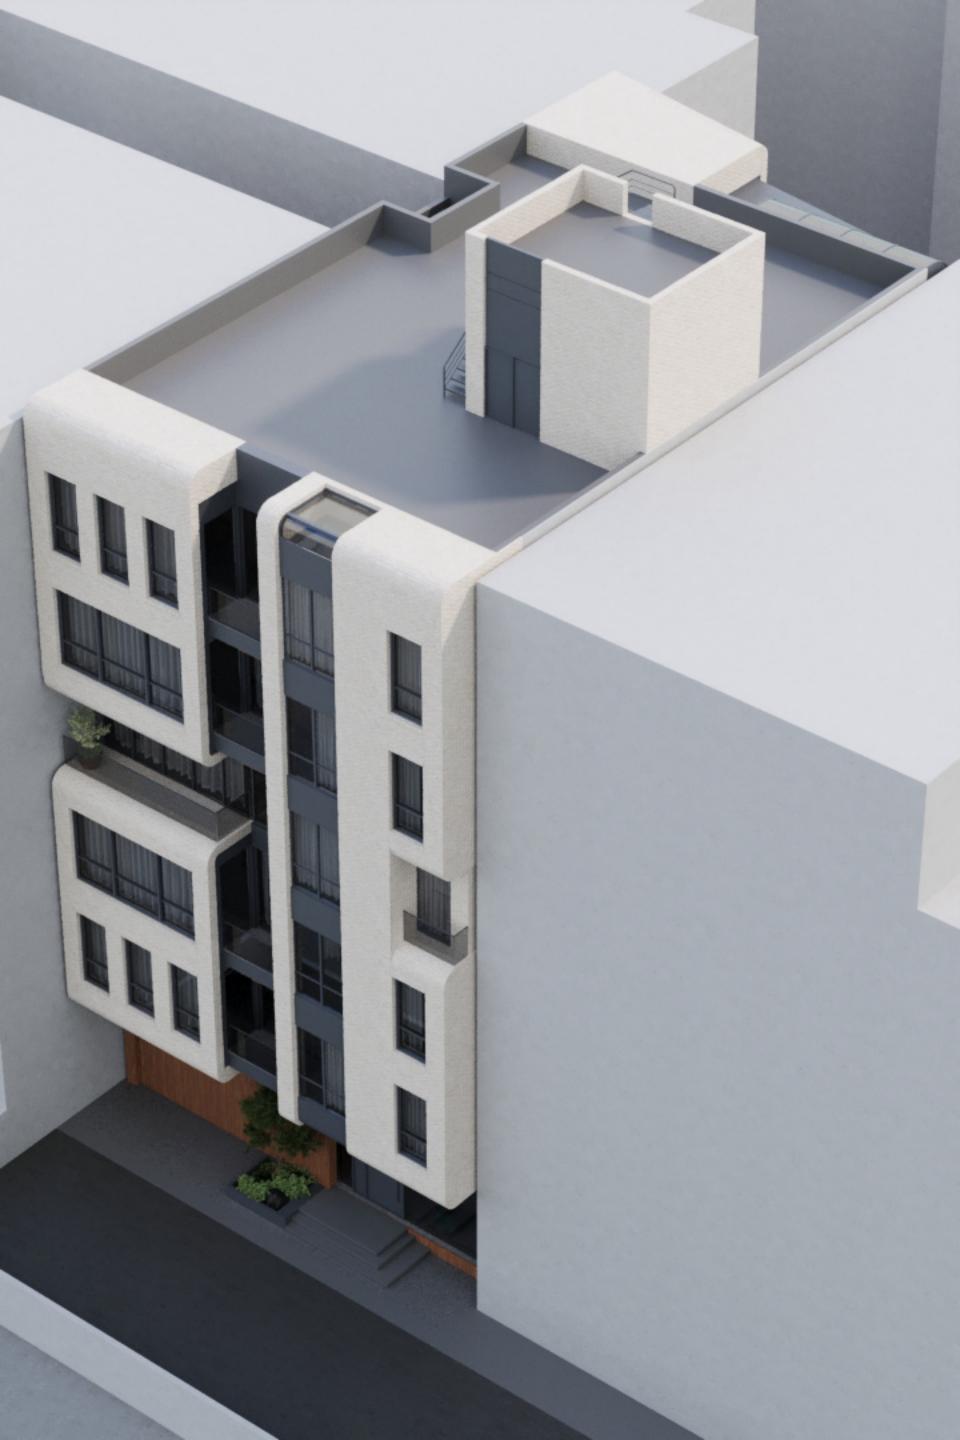

Brick Jacket

Day Light

Underground -3

- متریال اصلی نما آجر روشن بوده که در غالب چند غلاف پوشاننده ظاهر شده است. شیشه، ورق های مشکی و ترمووود در طبقات مختلف و فضایی غیر از این یوسته ها به نمایش گذاشته شده است.
- در طراحی پلان واحدها همه ی اتاق ها دارای سرویس و حمام مجزا هستند. نورگیری فضاها حداکثری است و تلاش بر این بوده که از جداره های موجود حداکثر بهره برده شود. همچنین نورگیری یکی از اتاق خواب های واحد بزرگتر از نورگیر مجاور حیاط همسایه تامین شده است
- در طبقه زیر زمین منفی سه کریدور میانی که دسترسی به فضاهای مختلف را تامین میکند، از یک سو به آبشار و آبنمای استخر و از سوی دیگر به گود نور و فضای سبز موجود در آن دید دارد و احساس حضور در طبقه زیرزمین را تلطیف می نماید.
- در طبقه منفی یک اتاق بازی و در طبقه منفی دو انبارها قرار گرفته است. همچنین باشگاه ورزشی، فضاهای آبی، سینما، سوییت سرایدار و تاسیات در
  زیرزمین منفی سه واقع شده است.
- حیاط دارای یک مسیر ورودی پیاده از سمت جنوب، رمپ زیرزمین،نشیمن و فایرپیت و همچنین فضای نسبتا باز چند منظوره برای بازی و... نیز در نظر گرفته شده است.
  - در طبقه نهایی در اتاق واحد شمالی و پذیرایی واحد جنوبی اسکای لایت در نظر گرفته شده است
  - به منظور پویایی نما و تنوع واحد ها، تراس ها در طبقات مختلف جانهایی متفاوتی دارد. همچنین واحد شمالی طبقه سوم و واحد جنوبی طبقه پنجم تراس های بزرگ تری دارند