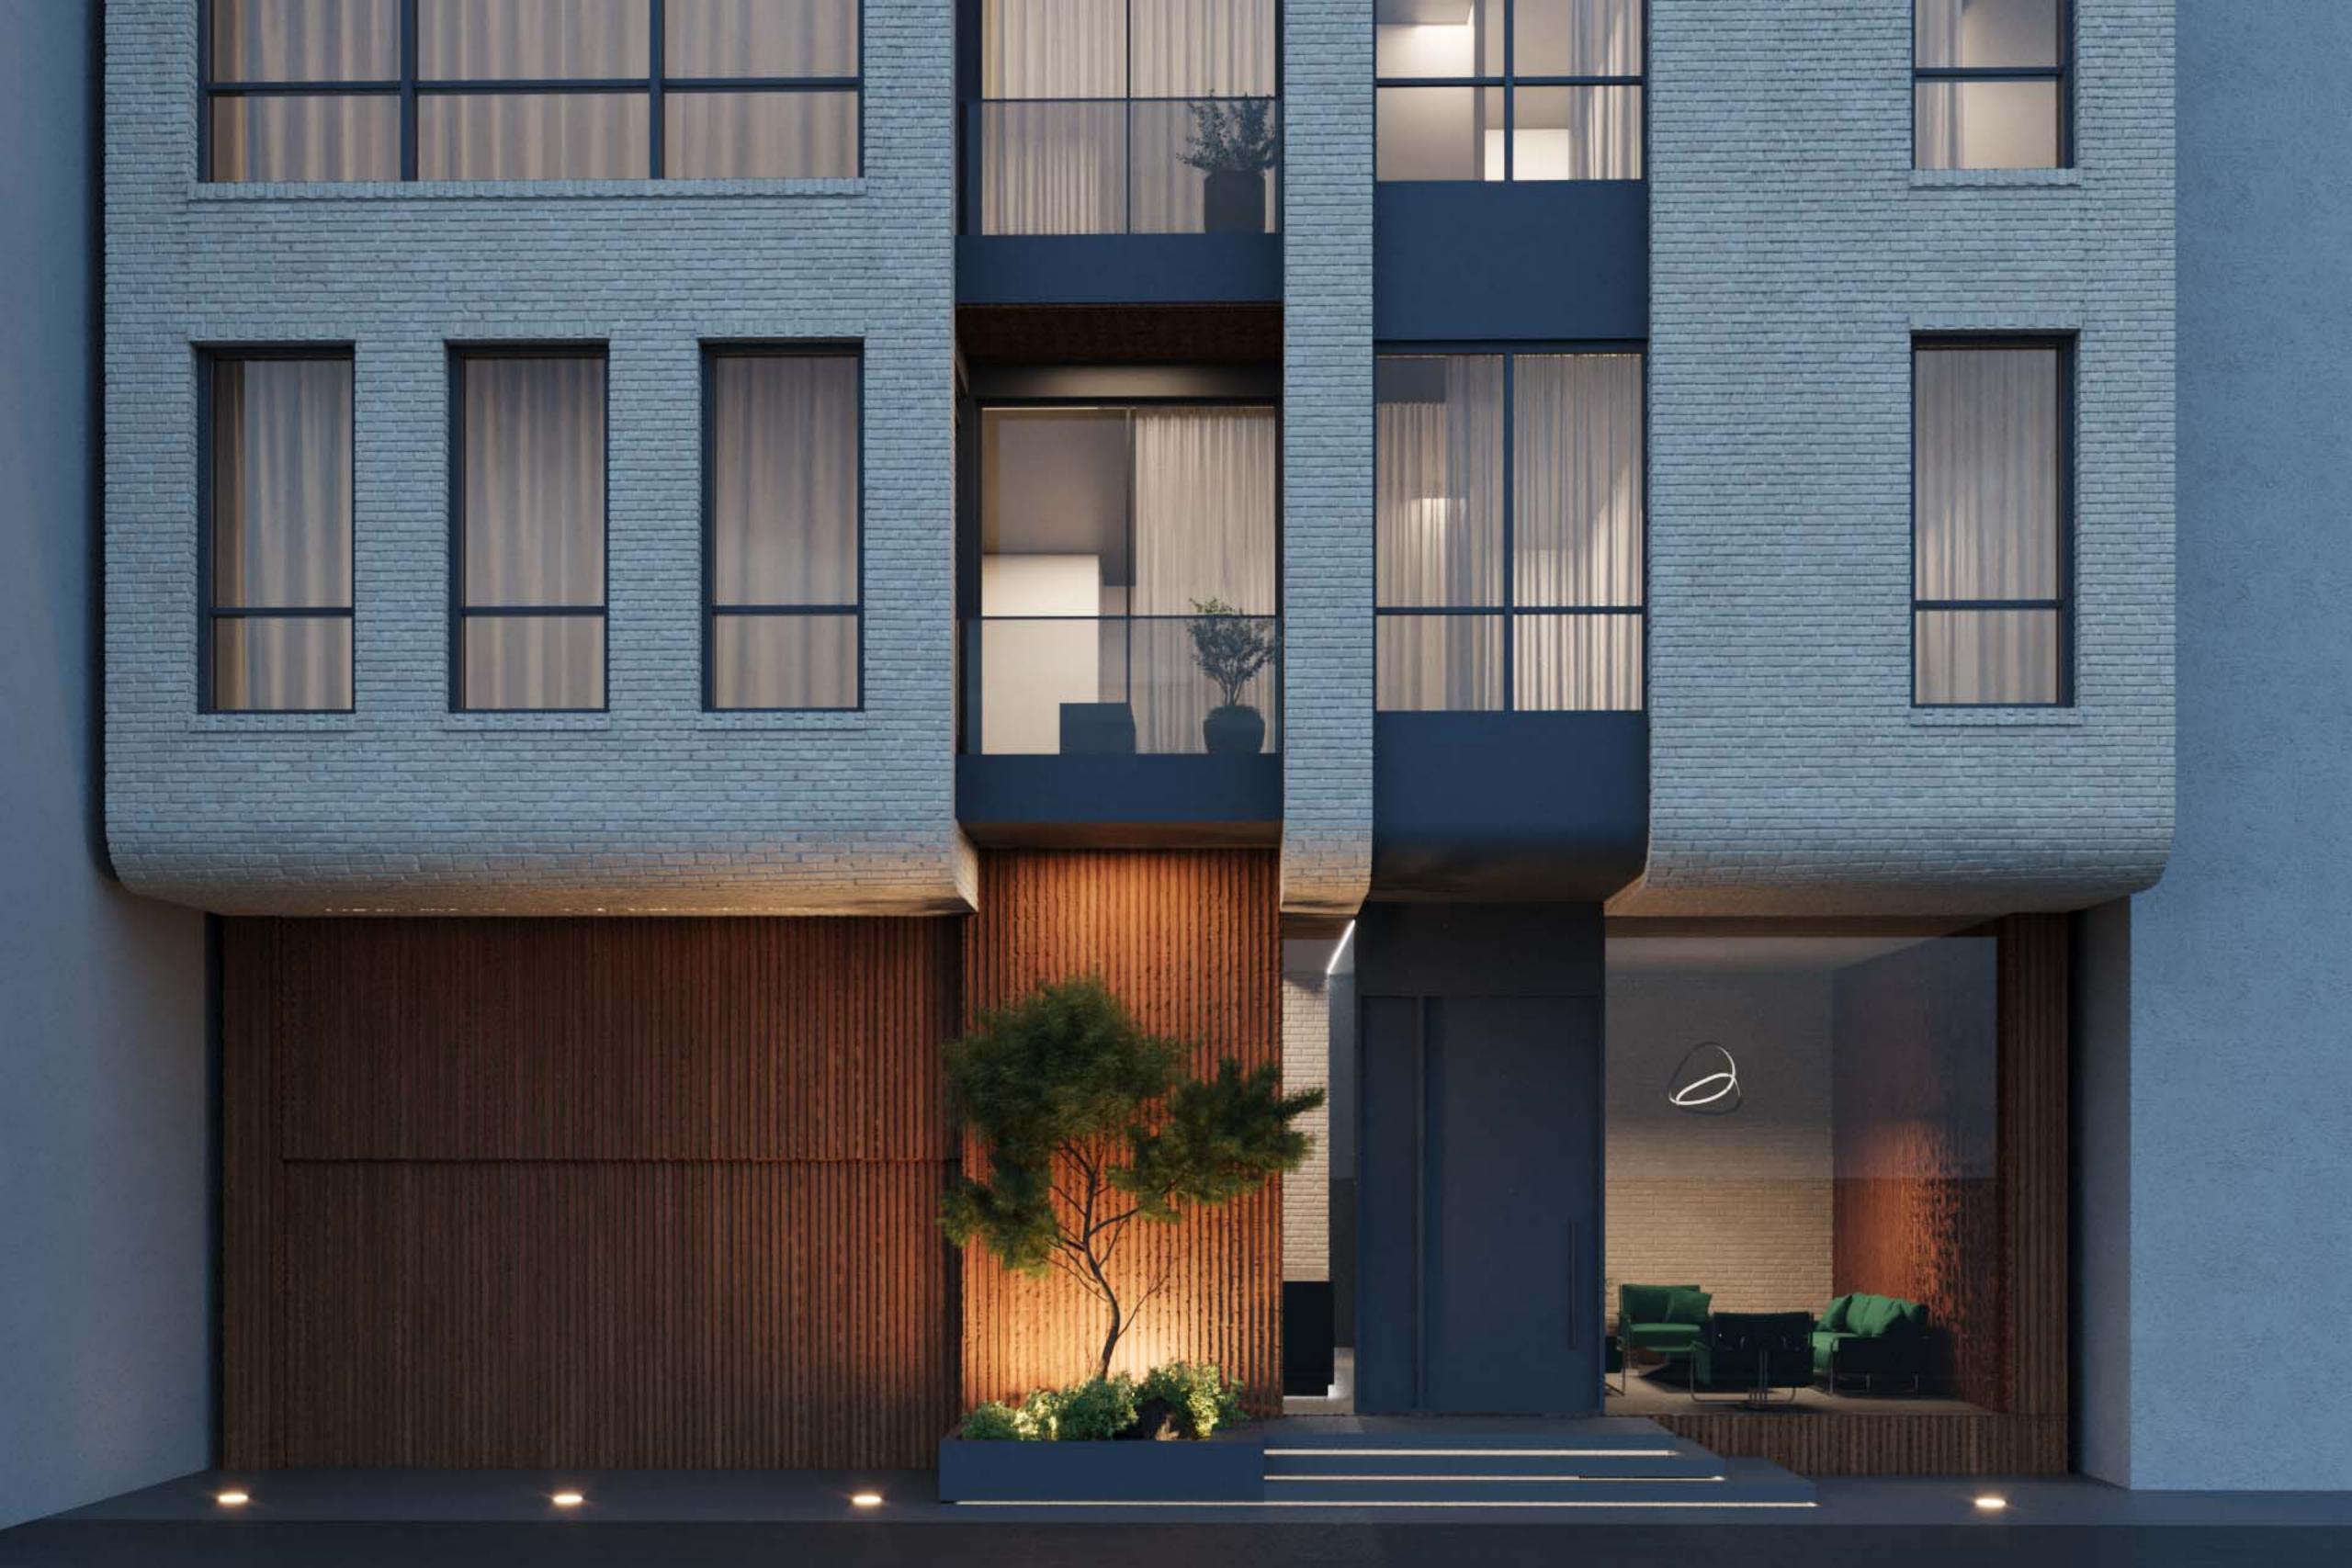

Brick Jacket

Day Light

Underground -3

- متریال اصلی نما آجر روشن بوده که در غالب چند غلاف پوشاننده ظاهر شده است. شیشه، ورق های مشکی و ترمووود در طبقات مختلف و فضایی غیر از این یوسته ها به نمایش گذاشته شده است.
- در طراحی پلان واحدها همه ی اتاق ها دارای سرویس و حمام مجزا هستند. نورگیری فضاها حداکثری است و تلاش بر این بوده که از جداره های موجود حداکثر بهره برده شود. همچنین نورگیری یکی از اتاق خواب های واحد بزرگتر از نورگیر مجاور حیاط همسایه تامین شده است
- در طبقه زیر زمین منفی سه کریدور میانی که دسترسی به فضاهای مختلف را تامین میکند، از یک سو به آبشار و آبنمای استخر و از سوی دیگر به گود نور و فضای سبز موجود در آن دید دارد و احساس حضور در طبقه زیرزمین را تلطیف می نماید.
- در طبقه منفی یک اتاق بازی و در طبقه منفی دو انبارها قرار گرفته است. همچنین باشگاه ورزشی، فضاهای آبی، سینما، سوییت سرایدار و تاسیات در
  زیرزمین منفی سه واقع شده است.
- حیاط دارای یک مسیر ورودی پیاده از سمت جنوب، رمپ زیرزمین،نشیمن و فایرپیت و همچنین فضای نسبتا باز چند منظوره برای بازی و... نیز در نظر گرفته شده است.
  - در طبقه نهایی در اتاق واحد شمالی و پذیرایی واحد جنوبی اسکای لایت در نظر گرفته شده است
  - به منظور پویایی نما و تنوع واحد ها، تراس ها در طبقات مختلف جانهایی متفاوتی دارد. همچنین واحد شمالی طبقه سوم و واحد جنوبی طبقه پنجم تراس های بزرگ تری دارند