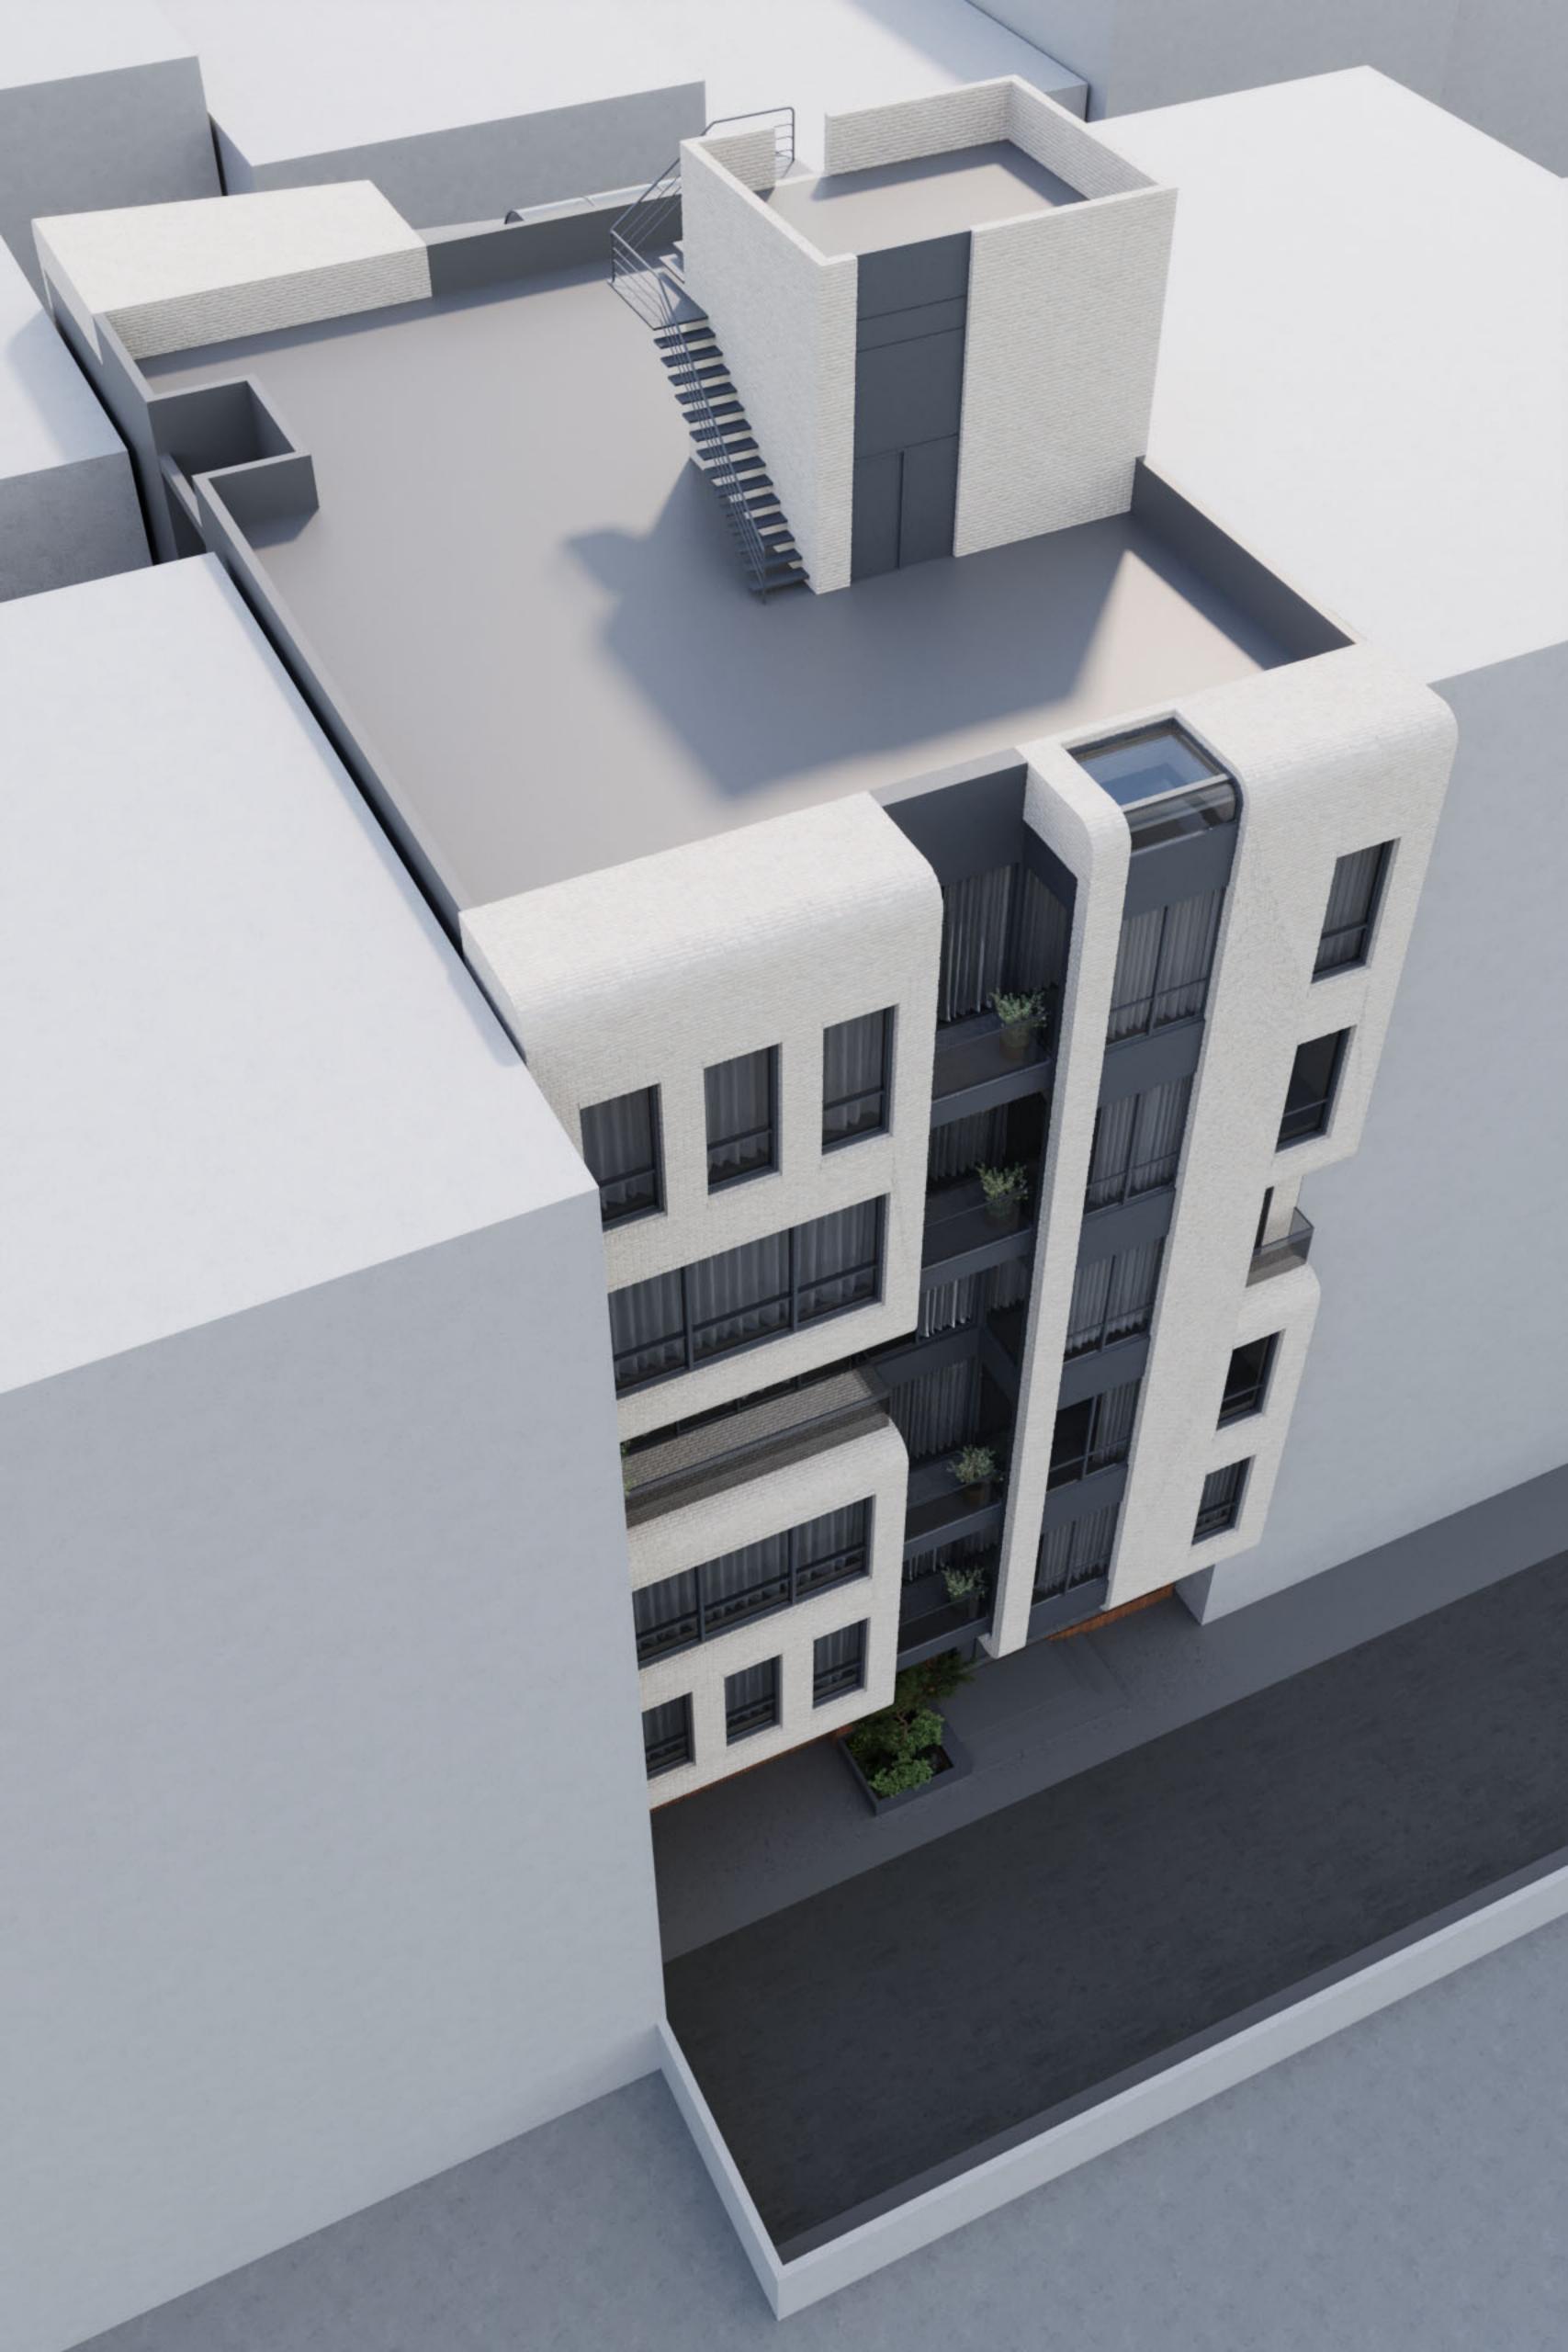

Brick Jacket

Day Light

Underground -3

- متریال اصلی نما آجر روشن بوده که در غالب چند غلاف پوشاننده ظاهر شده است. شیشه، ورق های مشکی و ترمووود در طبقات مختلف و فضایی غیر از این یوسته ها به نمایش گذاشته شده است.
- در طراحی پلان واحدها همه ی اتاق ها دارای سرویس و حمام مجزا هستند. نورگیری فضاها حداکثری است و تلاش بر این بوده که از جداره های موجود حداکثر بهره برده شود. همچنین نورگیری یکی از اتاق خواب های واحد بزرگتر از نورگیر مجاور حیاط همسایه تامین شده است
- در طبقه زیر زمین منفی سه کریدور میانی که دسترسی به فضاهای مختلف را تامین میکند، از یک سو به آبشار و آبنمای استخر و از سوی دیگر به گود نور و فضای سبز موجود در آن دید دارد و احساس حضور در طبقه زیرزمین را تلطیف می نماید.
- در طبقه منفی یک اتاق بازی و در طبقه منفی دو انبارها قرار گرفته است. همچنین باشگاه ورزشی، فضاهای آبی، سینما، سوییت سرایدار و تاسیات در
  زیرزمین منفی سه واقع شده است.
- حیاط دارای یک مسیر ورودی پیاده از سمت جنوب، رمپ زیرزمین،نشیمن و فایرپیت و همچنین فضای نسبتا باز چند منظوره برای بازی و... نیز در نظر گرفته شده است.
  - در طبقه نهایی در اتاق واحد شمالی و پذیرایی واحد جنوبی اسکای لایت در نظر گرفته شده است
  - به منظور پویایی نما و تنوع واحد ها، تراس ها در طبقات مختلف جانهایی متفاوتی دارد. همچنین واحد شمالی طبقه سوم و واحد جنوبی طبقه پنجم تراس های بزرگ تری دارند