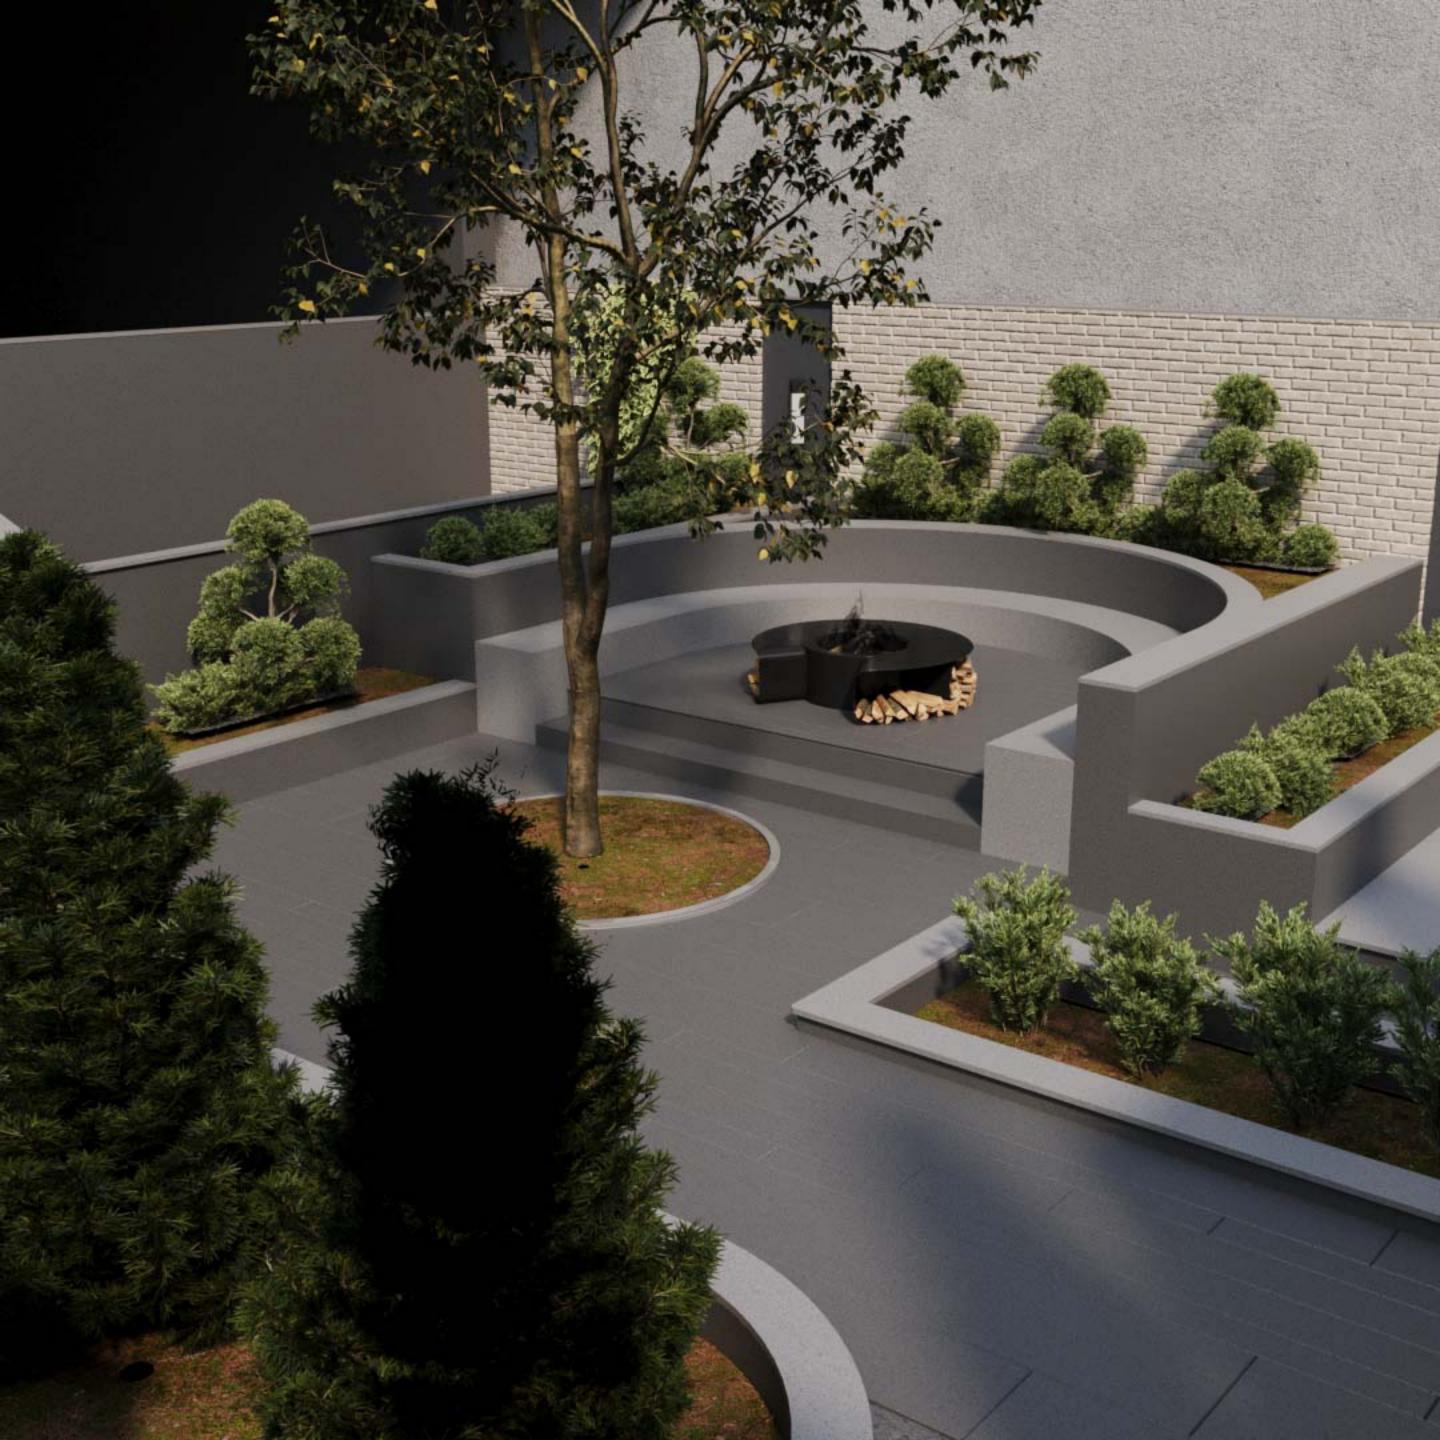

Brick Jacket

Day Light

Underground -3

- متریال اصلی نما آجر روشن بوده که در غالب چند غلاف پوشاننده ظاهر شده است. شیشه، ورق های مشکی و ترمووود در طبقات مختلف و فضایی غیر از این یوسته ها به نمایش گذاشته شده است.
- در طراحی پلان واحدها همه ی اتاق ها دارای سرویس و حمام مجزا هستند. نورگیری فضاها حداکثری است و تلاش بر این بوده که از جداره های موجود حداکثر بهره برده شود. همچنین نورگیری یکی از اتاق خواب های واحد بزرگتر از نورگیر مجاور حیاط همسایه تامین شده است
- در طبقه زیر زمین منفی سه کریدور میانی که دسترسی به فضاهای مختلف را تامین میکند، از یک سو به آبشار و آبنمای استخر و از سوی دیگر به گود نور و فضای سبز موجود در آن دید دارد و احساس حضور در طبقه زیرزمین را تلطیف می نماید.
- در طبقه منفی یک اتاق بازی و در طبقه منفی دو انبارها قرار گرفته است. همچنین باشگاه ورزشی، فضاهای آبی، سینما، سوییت سرایدار و تاسیات در
  زیرزمین منفی سه واقع شده است.
- حیاط دارای یک مسیر ورودی پیاده از سمت جنوب، رمپ زیرزمین،نشیمن و فایرپیت و همچنین فضای نسبتا باز چند منظوره برای بازی و... نیز در نظر گرفته شده است.
  - در طبقه نهایی در اتاق واحد شمالی و پذیرایی واحد جنوبی اسکای لایت در نظر گرفته شده است
  - به منظور پویایی نما و تنوع واحد ها، تراس ها در طبقات مختلف جانهایی متفاوتی دارد. همچنین واحد شمالی طبقه سوم و واحد جنوبی طبقه پنجم تراس های بزرگ تری دارند