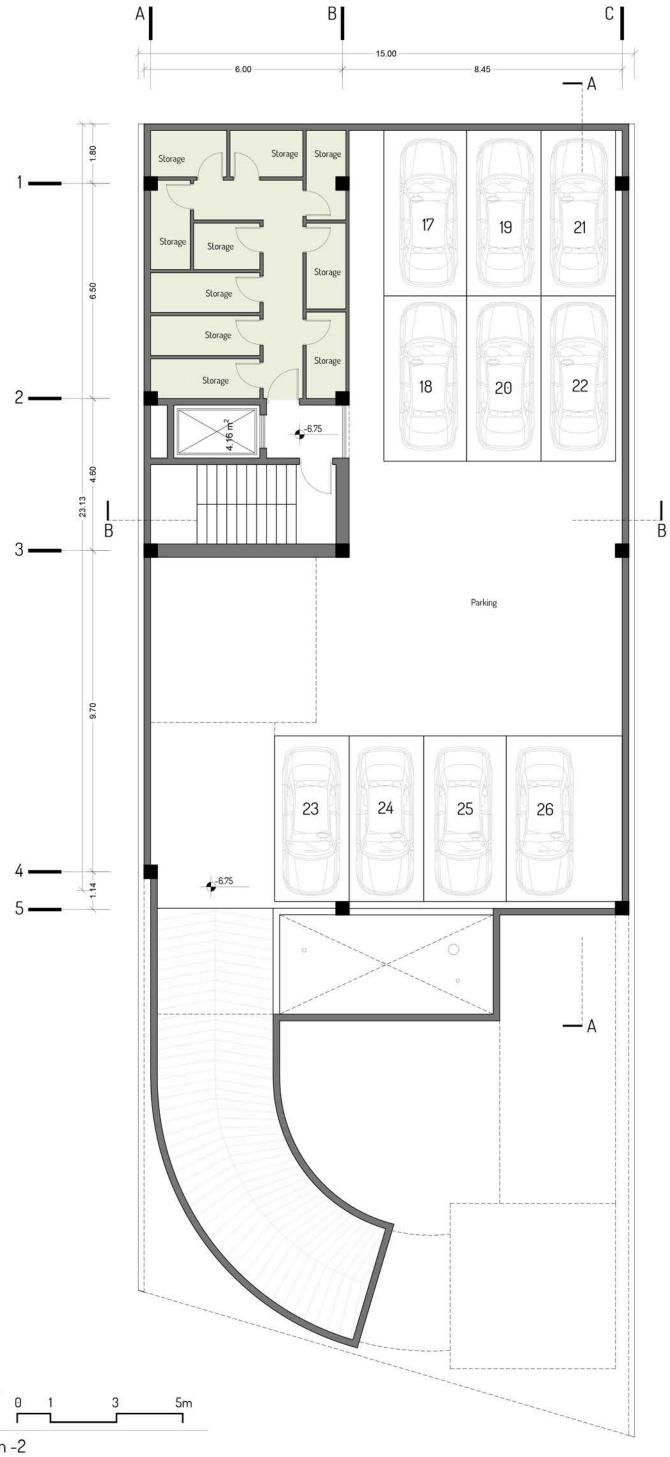

ر طبقه زیرزمین را تلطیف می نماید.
- در طبقه منفی یک اتاق بازی و در طبقه منفی دو انبارها قرار گرفته است. همچنین باشگاه ورزشی، فضاهای آبی، سینما، سوییت سرایدار و تاسیات در
  زیرزمین منفی سه واقع شده است.
- حیاط دارای یک مسیر ورودی پیاده از سمت جنوب، رمپ زیرزمین،نشیمن و فایرپیت و همچنین فضای نسبتا باز چند منظوره برای بازی و... نیز در نظر گرفته شده است.
  - در طبقه نهایی در اتاق واحد شمالی و پذیرایی واحد جنوبی اسکای لایت در نظر گرفته شده است
  - به منظور پویایی نما و تنوع واحد ها، تراس ها در طبقات مختلف جانهایی متفاوتی دارد. همچنین واحد شمالی طبقه سوم و واحد جنوبی طبقه پنجم تراس های بزرگ تری دارند









Floor Plan 1



Floor Plan 2 & 4 Dimension



Floor Plan 2&4



Floor Plan 3 Dimension



Floor Plan 3



Floor Plan 5 Dimension



Floor Plan 5



Floor Plan -1



Floor Plan -1 Dimension



Floor Plan -2





Floor Plan -3