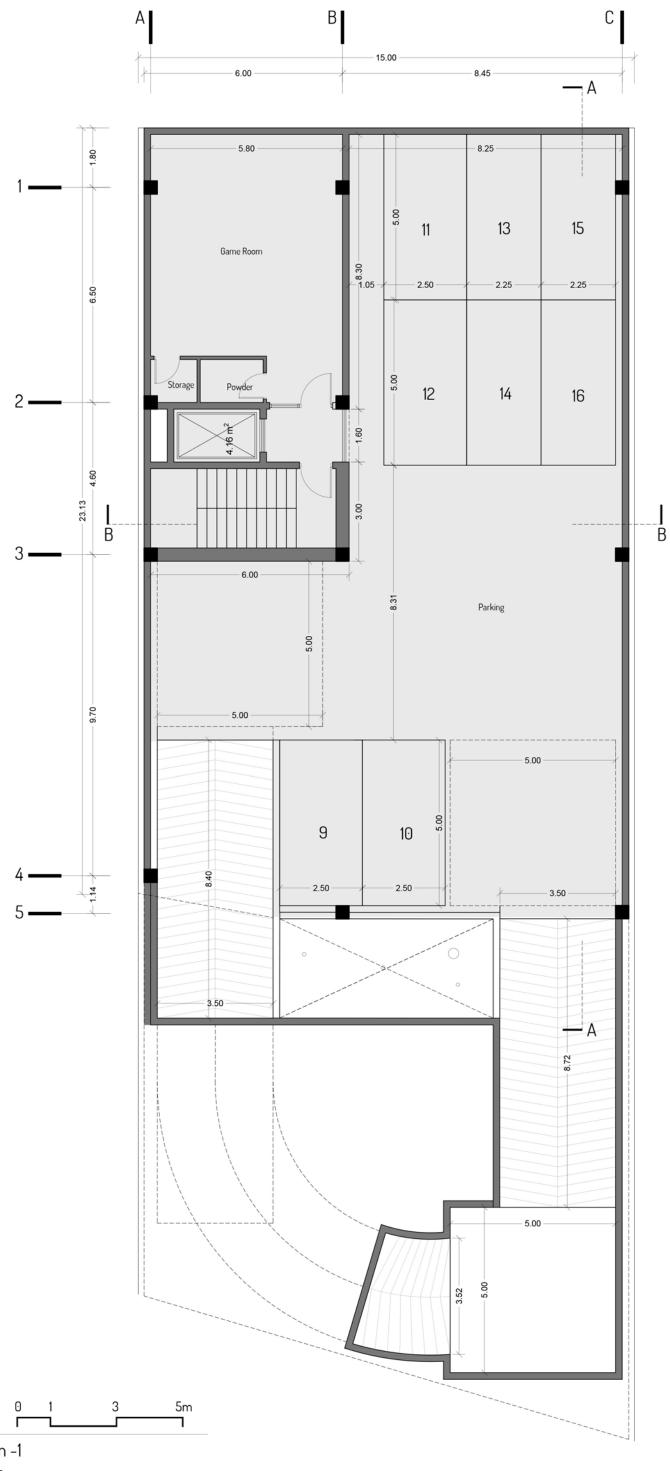

آن دید دارد و احساس حضور در طبقه زیرزمین را تلطیف می نماید.
- در طبقه منفی یک اتاق بازی و در طبقه منفی دو انبارها قرار گرفته است. همچنین باشگاه ورزشی، فضاهای آبی، سینما، سوییت سرایدار و تاسیات در
  زیرزمین منفی سه واقع شده است.
- حیاط دارای یک مسیر ورودی پیاده از سمت جنوب، رمپ زیرزمین،نشیمن و فایرپیت و همچنین فضای نسبتا باز چند منظوره برای بازی و... نیز در نظر گرفته شده است.
  - در طبقه نهایی در اتاق واحد شمالی و پذیرایی واحد جنوبی اسکای لایت در نظر گرفته شده است
  - به منظور پویایی نما و تنوع واحد ها، تراس ها در طبقات مختلف جانهایی متفاوتی دارد. همچنین واحد شمالی طبقه سوم و واحد جنوبی طبقه پنجم تراس های بزرگ تری دارند









Floor Plan 1



Floor Plan 2 & 4 Dimension



Floor Plan 2&4



Floor Plan 3 Dimension



Floor Plan 3



Floor Plan 5 Dimension



Floor Plan 5



Floor Plan -1



Floor Plan -1 Dimension



Floor Plan -2





Floor Plan -3