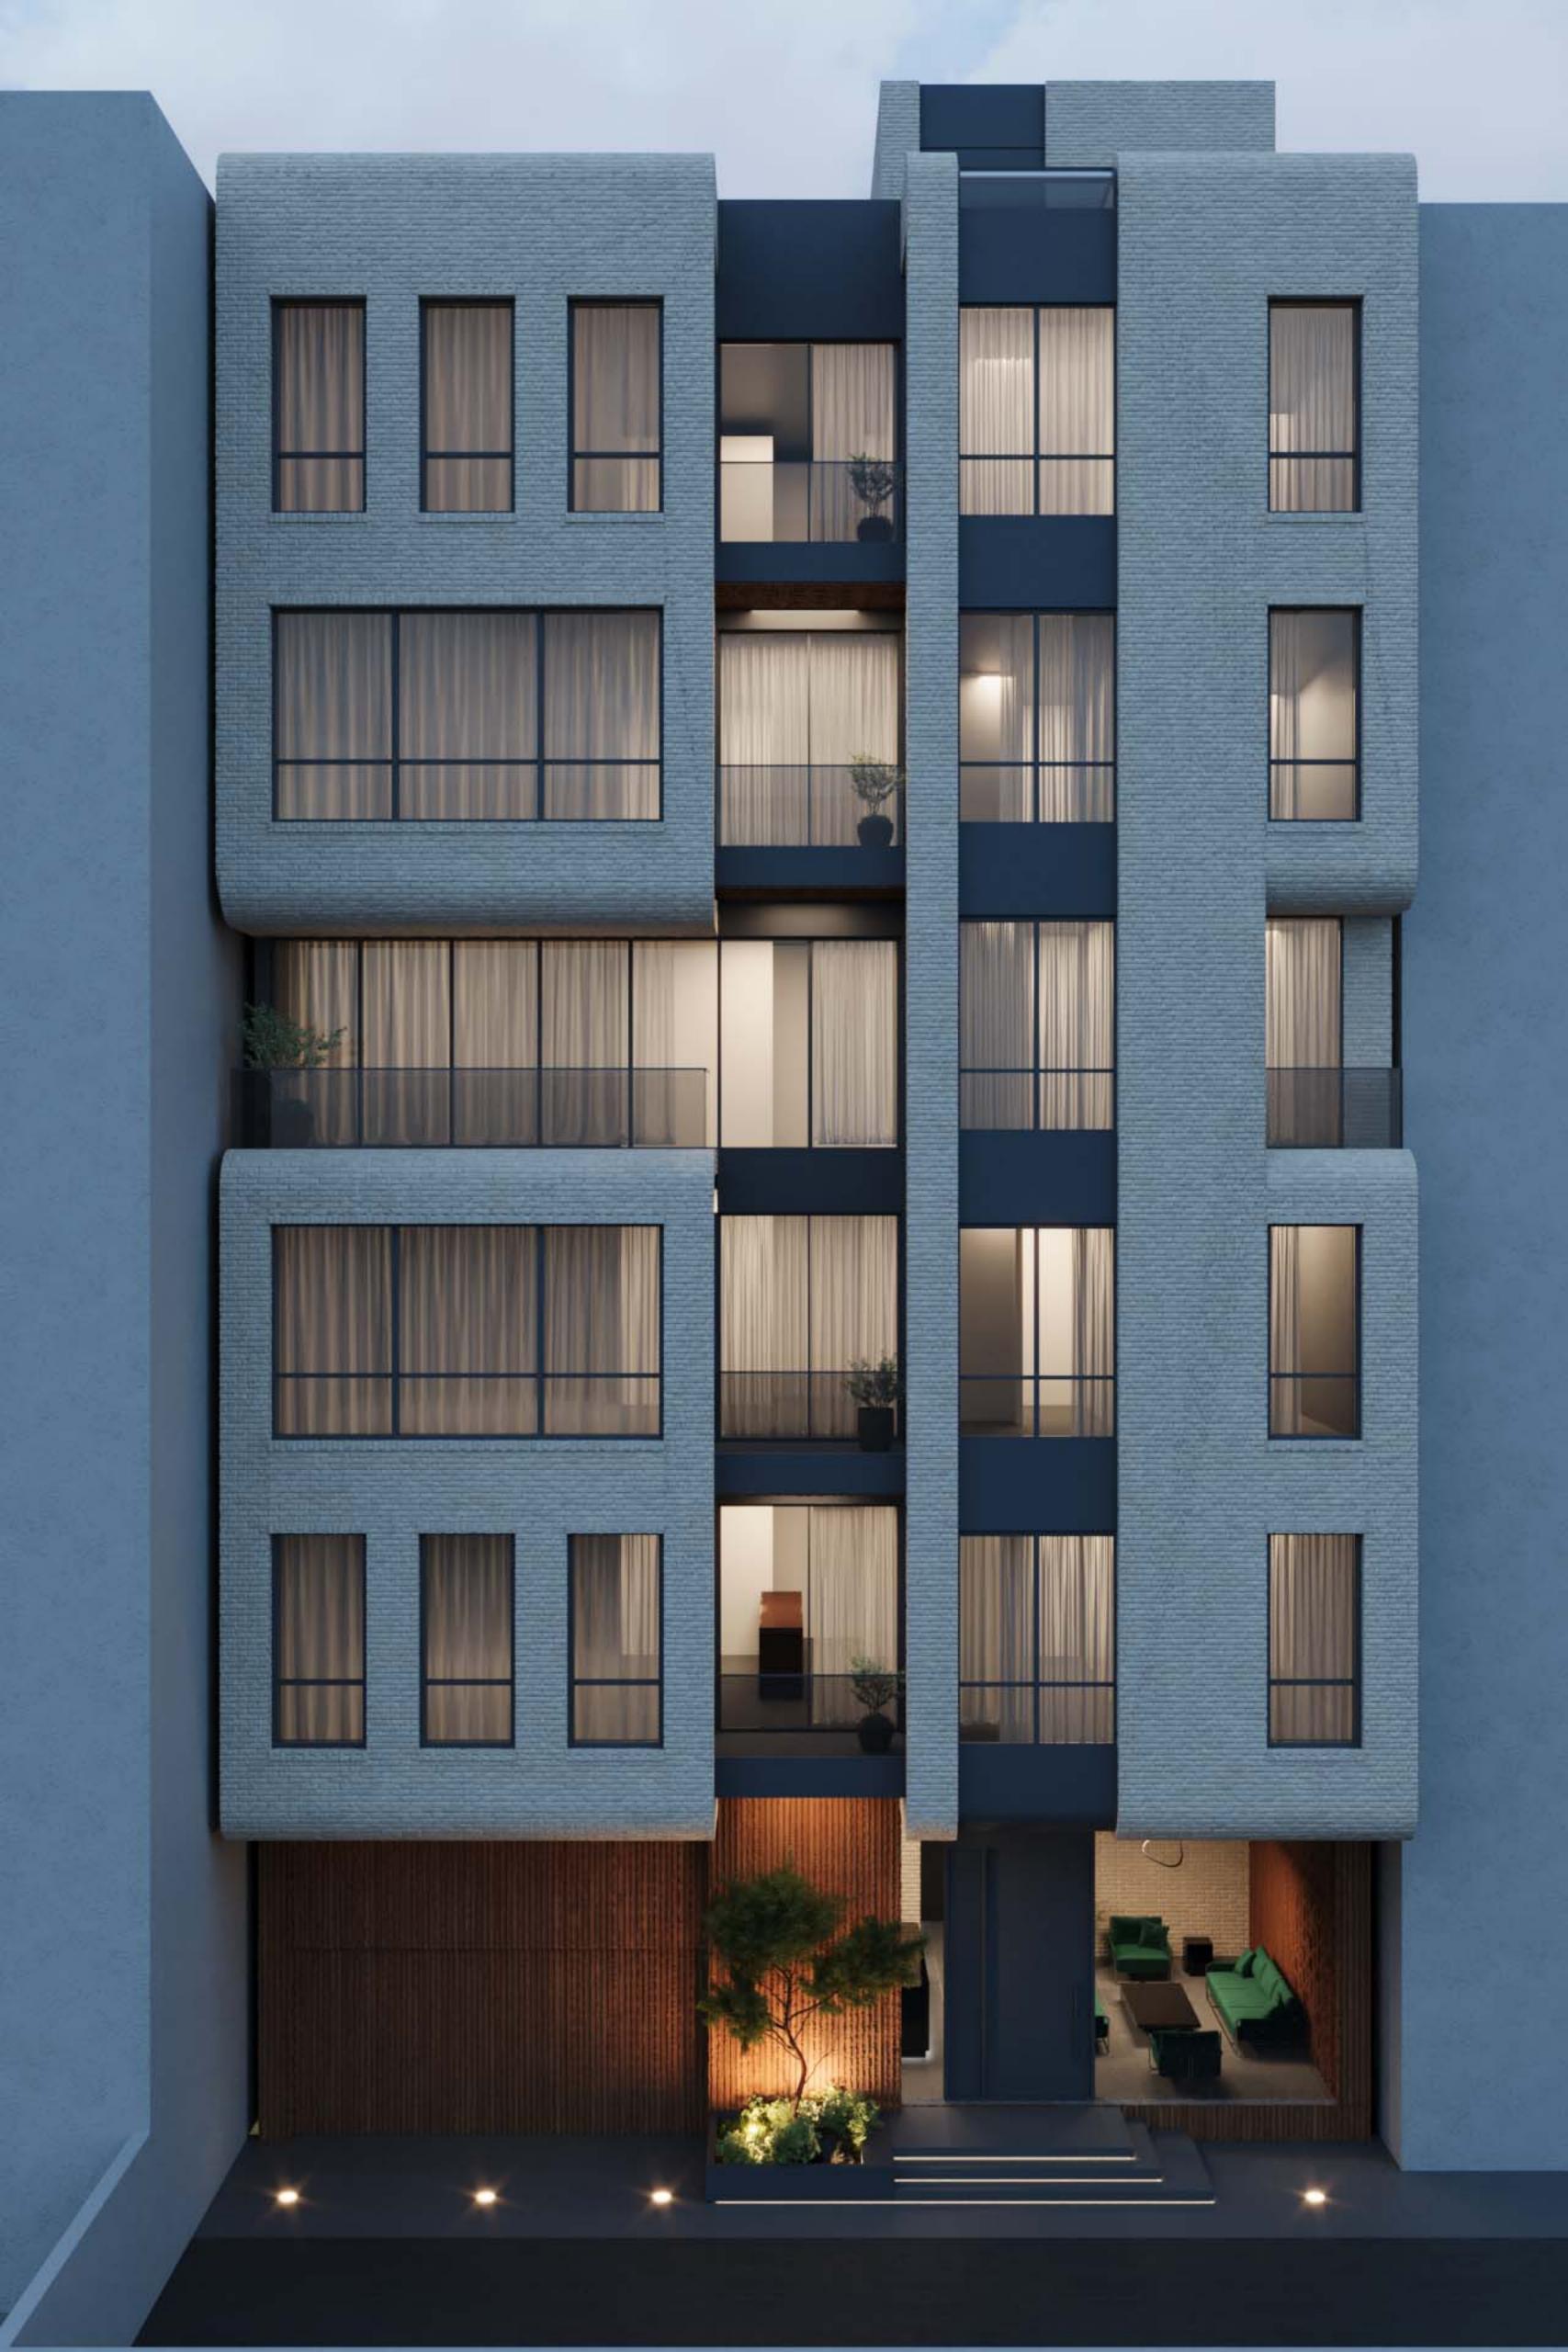

Brick Jacket

Day Light

Underground -3

- متریال اصلی نما آجر روشن بوده که در غالب چند غلاف پوشاننده ظاهر شده است. شیشه، ورق های مشکی و ترمووود در طبقات مختلف و فضایی غیر از این یوسته ها به نمایش گذاشته شده است.
- در طراحی پلان واحدها همه ی اتاق ها دارای سرویس و حمام مجزا هستند. نورگیری فضاها حداکثری است و تلاش بر این بوده که از جداره های موجود حداکثر بهره برده شود. همچنین نورگیری یکی از اتاق خواب های واحد بزرگتر از نورگیر مجاور حیاط همسایه تامین شده است
- در طبقه زیر زمین منفی سه کریدور میانی که دسترسی به فضاهای مختلف را تامین میکند، از یک سو به آبشار و آبنمای استخر و از سوی دیگر به گود نور و فضای سبز موجود در آن دید دارد و احساس حضور در طبقه زیرزمین را تلطیف می نماید.
- در طبقه منفی یک اتاق بازی و در طبقه منفی دو انبارها قرار گرفته است. همچنین باشگاه ورزشی، فضاهای آبی، سینما، سوییت سرایدار و تاسیات در
  زیرزمین منفی سه واقع شده است.
- حیاط دارای یک مسیر ورودی پیاده از سمت جنوب، رمپ زیرزمین،نشیمن و فایرپیت و همچنین فضای نسبتا باز چند منظوره برای بازی و... نیز در نظر گرفته شده است.
  - در طبقه نهایی در اتاق واحد شمالی و پذیرایی واحد جنوبی اسکای لایت در نظر گرفته شده است
  - به منظور پویایی نما و تنوع واحد ها، تراس ها در طبقات مختلف جانهایی متفاوتی دارد. همچنین واحد شمالی طبقه سوم و واحد جنوبی طبقه پنجم تراس های بزرگ تری دارند