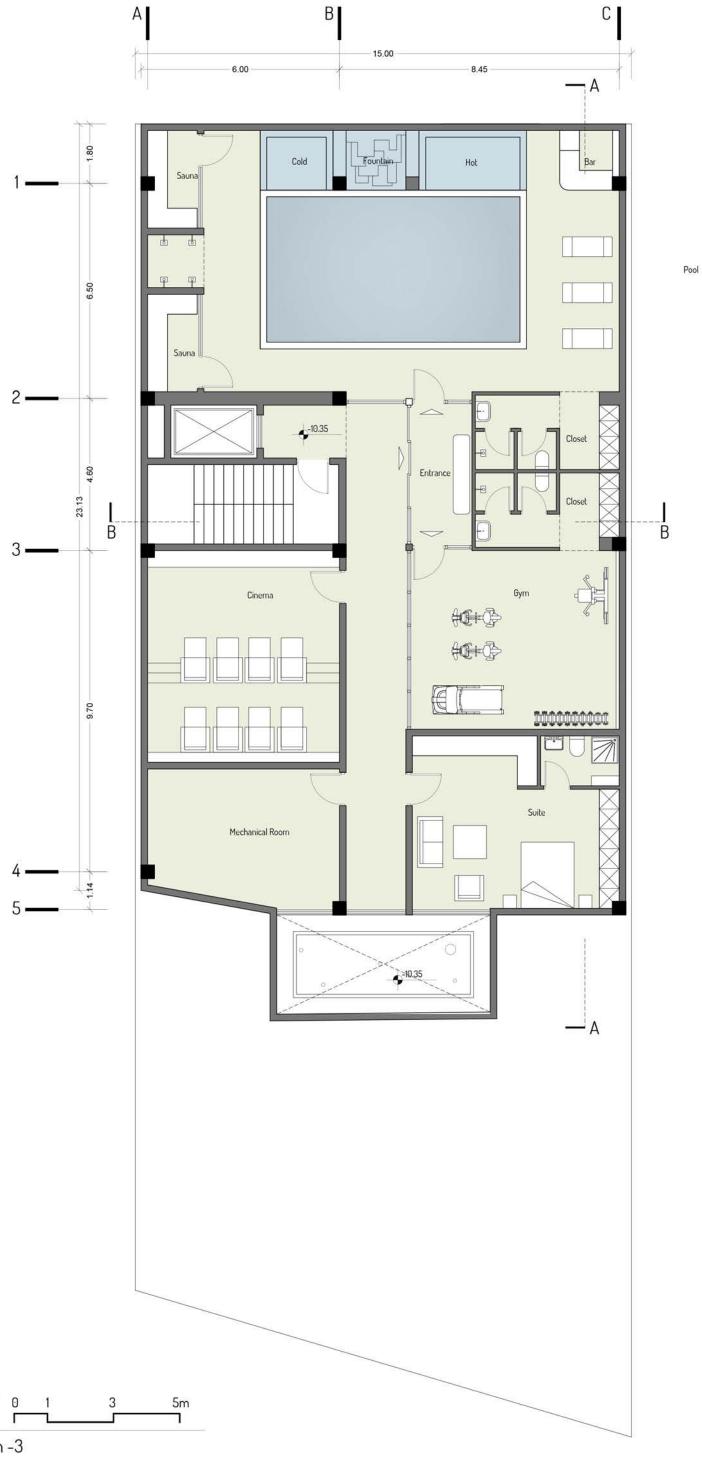

Brick Jacket

Day Light

Underground -3

- متریال اصلی نما آجر روشن بوده که در غالب چند غلاف پوشاننده ظاهر شده است. شیشه، ورق های مشکی و ترمووود در طبقات مختلف و فضایی غیر از این یوسته ها به نمایش گذاشته شده است.
- در طراحی پلان واحدها همه ی اتاق ها دارای سرویس و حمام مجزا هستند. نورگیری فضاها حداکثری است و تلاش بر این بوده که از جداره های موجود حداکثر بهره برده شود. همچنین نورگیری یکی از اتاق خواب های واحد بزرگتر از نورگیر مجاور حیاط همسایه تامین شده است
- در طبقه زیر زمین منفی سه کریدور میانی که دسترسی به فضاهای مختلف را تامین میکند، از یک سو به آبشار و آبنمای استخر و از سوی دیگر به گود نور و فضای سبز موجود در آن دید دارد و احساس حضور در طبقه زیرزمین را تلطیف می نماید.
- در طبقه منفی یک اتاق بازی و در طبقه منفی دو انبارها قرار گرفته است. همچنین باشگاه ورزشی، فضاهای آبی، سینما، سوییت سرایدار و تاسیات در
  زیرزمین منفی سه واقع شده است.
- حیاط دارای یک مسیر ورودی پیاده از سمت جنوب، رمپ زیرزمین،نشیمن و فایرپیت و همچنین فضای نسبتا باز چند منظوره برای بازی و... نیز در نظر گرفته شده است.
  - در طبقه نهایی در اتاق واحد شمالی و پذیرایی واحد جنوبی اسکای لایت در نظر گرفته شده است
  - به منظور پویایی نما و تنوع واحد ها، تراس ها در طبقات مختلف جانهایی متفاوتی دارد. همچنین واحد شمالی طبقه سوم و واحد جنوبی طبقه پنجم تراس های بزرگ تری دارند

Floor Plan -1 Dimension

Floor Plan -2

Floor Plan -3