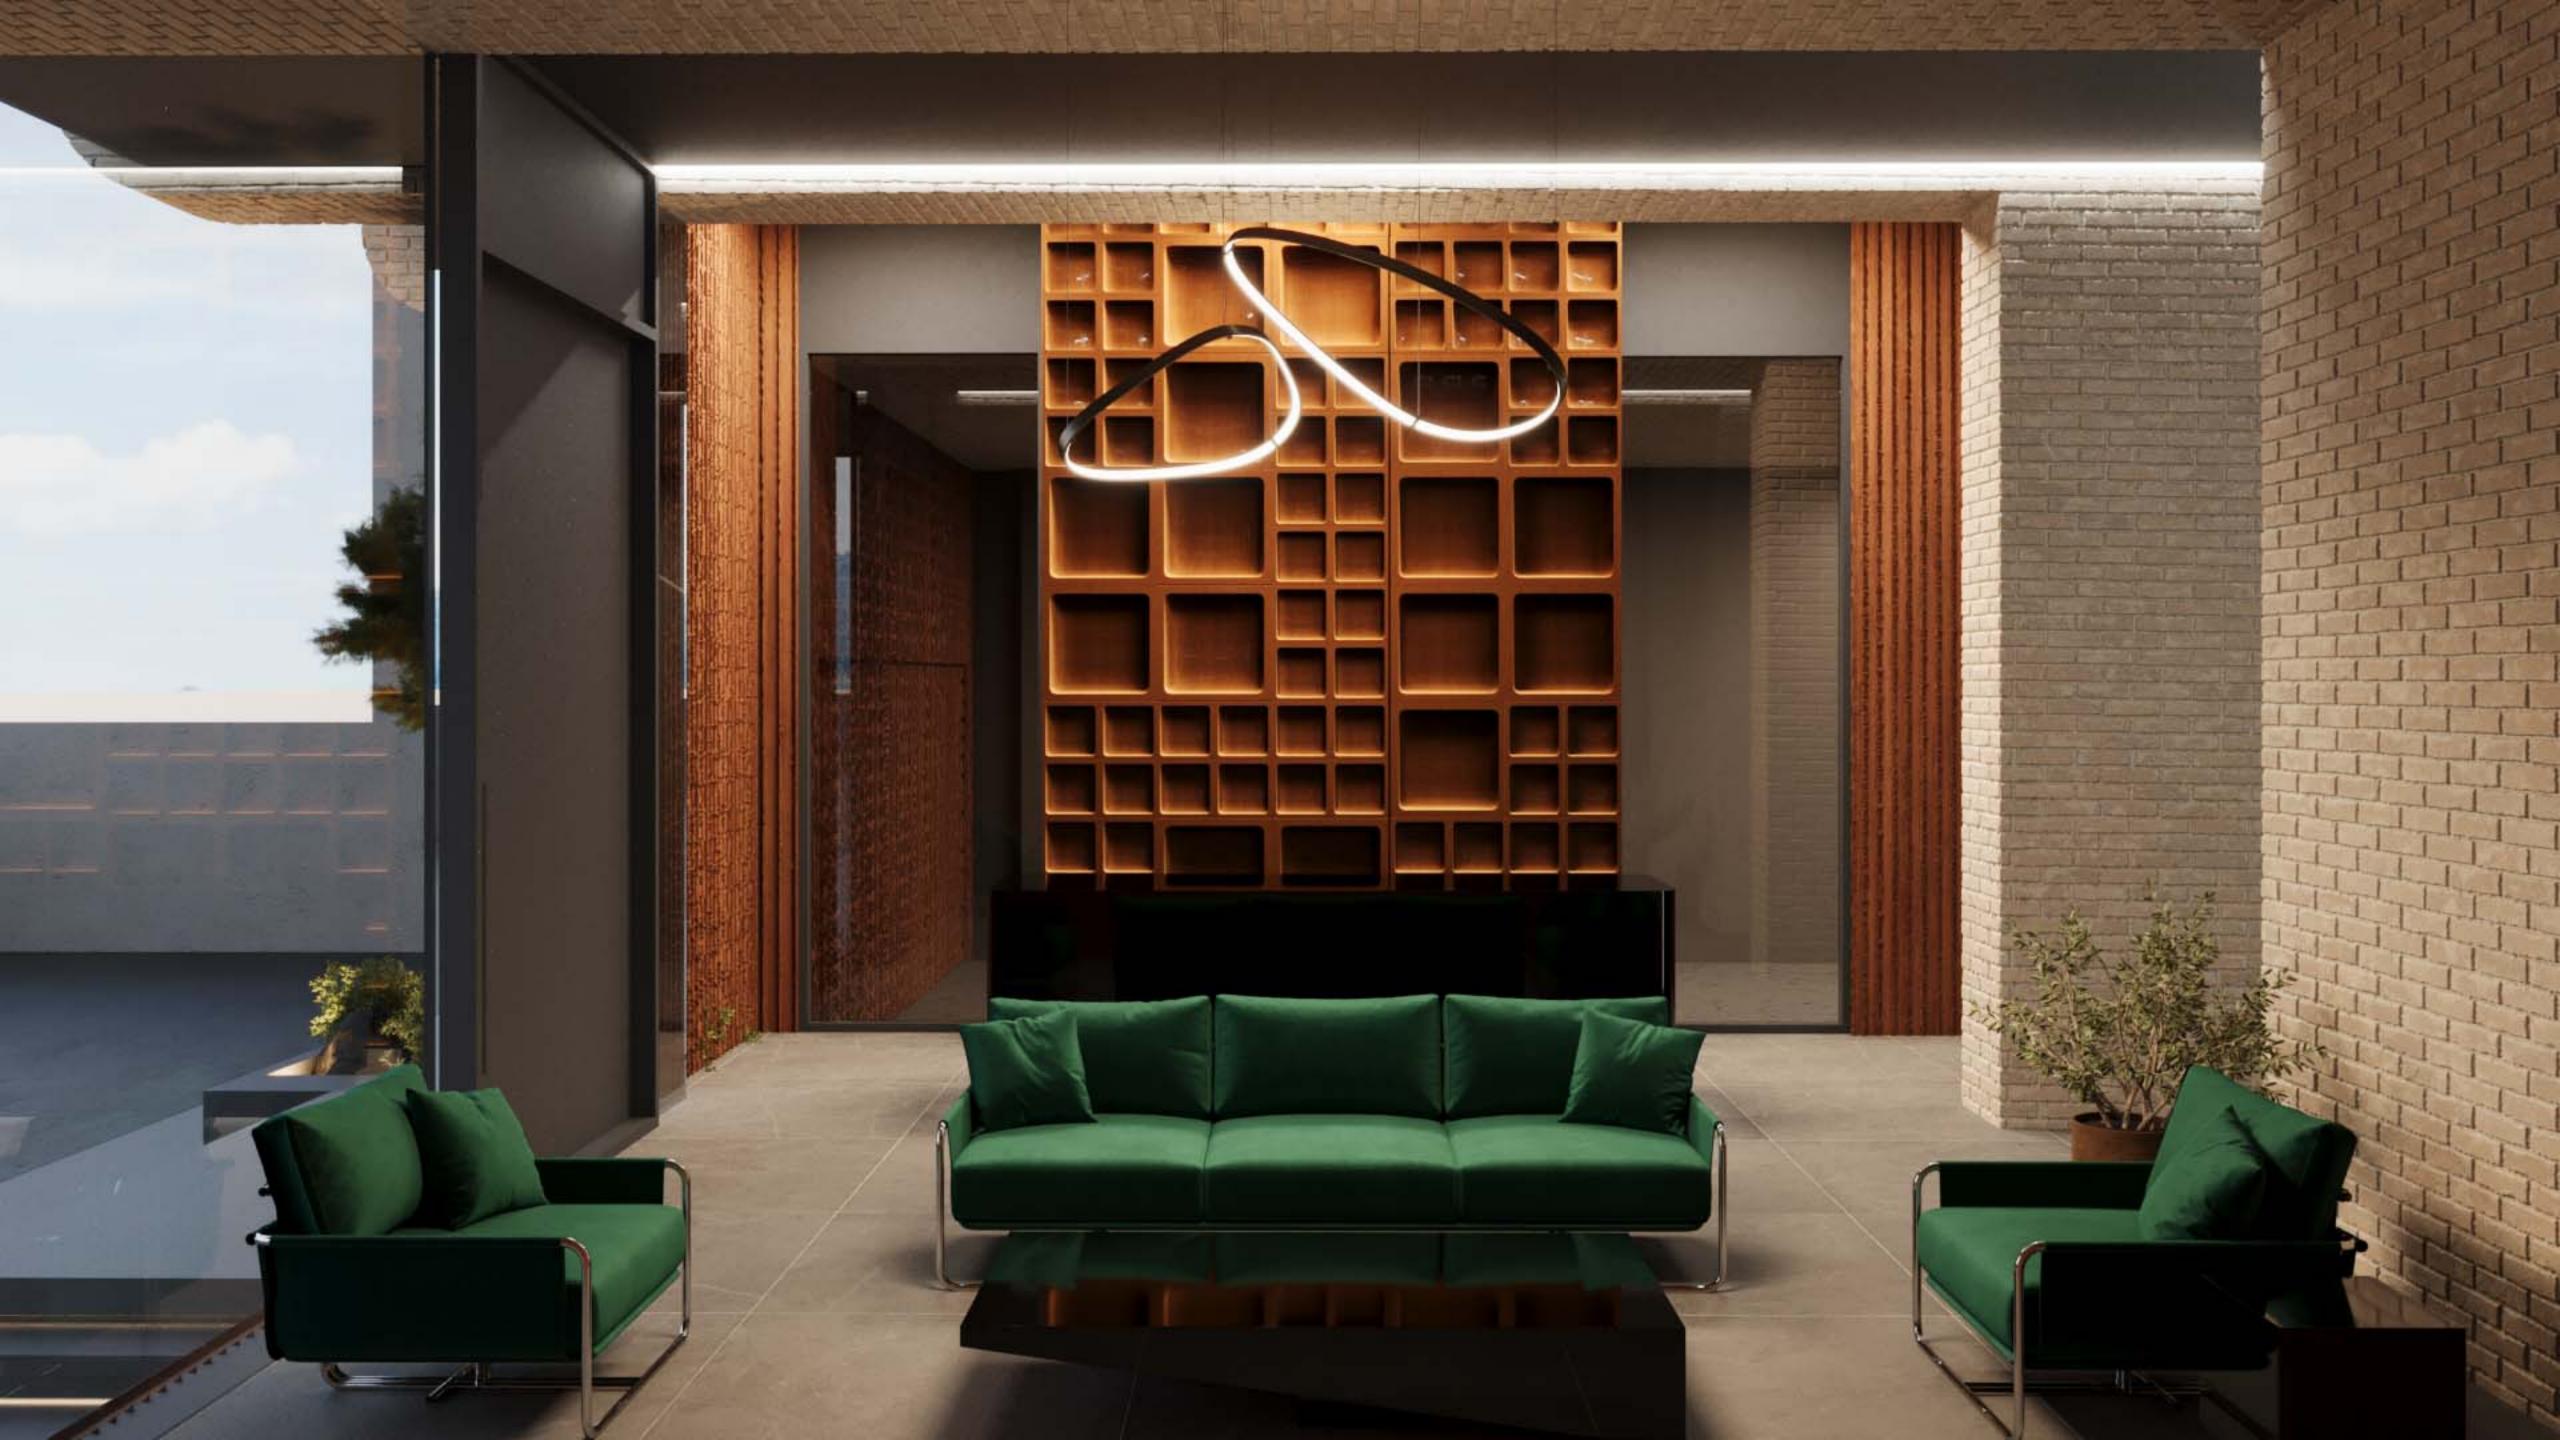

Brick Jacket

Day Light

Underground -3

- متریال اصلی نما آجر روشن بوده که در غالب چند غلاف پوشاننده ظاهر شده است. شیشه، ورق های مشکی و ترمووود در طبقات مختلف و فضایی غیر از این یوسته ها به نمایش گذاشته شده است.
- در طراحی پلان واحدها همه ی اتاق ها دارای سرویس و حمام مجزا هستند. نورگیری فضاها حداکثری است و تلاش بر این بوده که از جداره های موجود حداکثر بهره برده شود. همچنین نورگیری یکی از اتاق خواب های واحد بزرگتر از نورگیر مجاور حیاط همسایه تامین شده است
- در طبقه زیر زمین منفی سه کریدور میانی که دسترسی به فضاهای مختلف را تامین میکند، از یک سو به آبشار و آبنمای استخر و از سوی دیگر به گود نور و فضای سبز موجود در آن دید دارد و احساس حضور در طبقه زیرزمین را تلطیف می نماید.
- در طبقه منفی یک اتاق بازی و در طبقه منفی دو انبارها قرار گرفته است. همچنین باشگاه ورزشی، فضاهای آبی، سینما، سوییت سرایدار و تاسیات در
  زیرزمین منفی سه واقع شده است.
- حیاط دارای یک مسیر ورودی پیاده از سمت جنوب، رمپ زیرزمین،نشیمن و فایرپیت و همچنین فضای نسبتا باز چند منظوره برای بازی و... نیز در نظر گرفته شده است.
  - در طبقه نهایی در اتاق واحد شمالی و پذیرایی واحد جنوبی اسکای لایت در نظر گرفته شده است
  - به منظور پویایی نما و تنوع واحد ها، تراس ها در طبقات مختلف جانهایی متفاوتی دارد. همچنین واحد شمالی طبقه سوم و واحد جنوبی طبقه پنجم تراس های بزرگ تری دارند