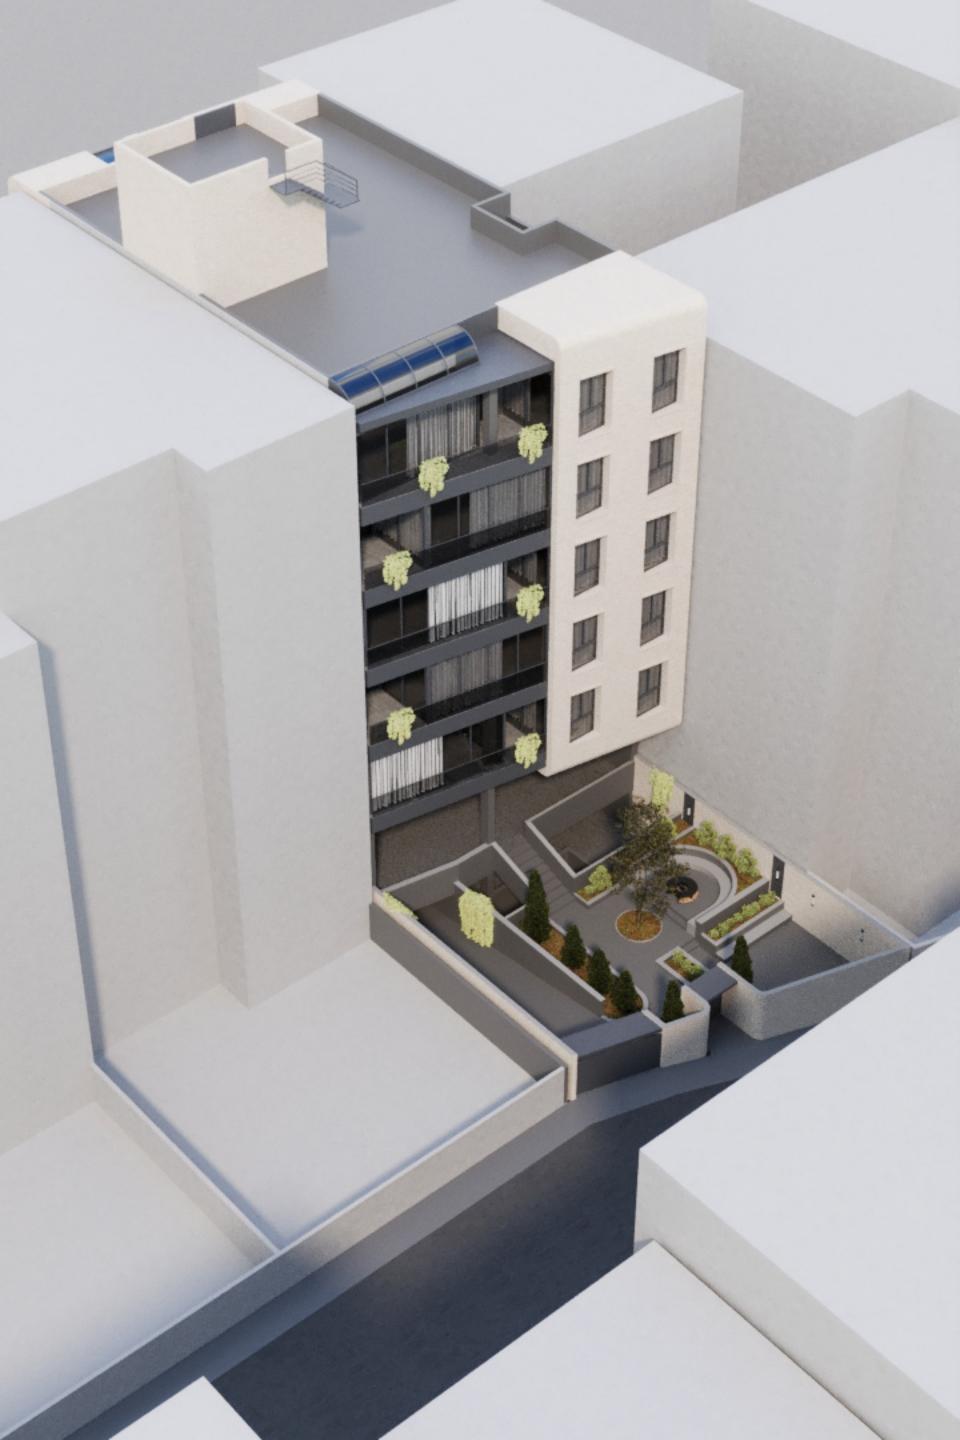

Brick Jacket

Day Light

Underground -3

- متریال اصلی نما آجر روشن بوده که در غالب چند غلاف پوشاننده ظاهر شده است. شیشه، ورق های مشکی و ترمووود در طبقات مختلف و فضایی غیر از این یوسته ها به نمایش گذاشته شده است.
- در طراحی پلان واحدها همه ی اتاق ها دارای سرویس و حمام مجزا هستند. نورگیری فضاها حداکثری است و تلاش بر این بوده که از جداره های موجود حداکثر بهره برده شود. همچنین نورگیری یکی از اتاق خواب های واحد بزرگتر از نورگیر مجاور حیاط همسایه تامین شده است
- در طبقه زیر زمین منفی سه کریدور میانی که دسترسی به فضاهای مختلف را تامین میکند، از یک سو به آبشار و آبنمای استخر و از سوی دیگر به گود نور و فضای سبز موجود در آن دید دارد و احساس حضور در طبقه زیرزمین را تلطیف می نماید.
- در طبقه منفی یک اتاق بازی و در طبقه منفی دو انبارها قرار گرفته است. همچنین باشگاه ورزشی، فضاهای آبی، سینما، سوییت سرایدار و تاسیات در
  زیرزمین منفی سه واقع شده است.
- حیاط دارای یک مسیر ورودی پیاده از سمت جنوب، رمپ زیرزمین،نشیمن و فایرپیت و همچنین فضای نسبتا باز چند منظوره برای بازی و... نیز در نظر گرفته شده است.
  - در طبقه نهایی در اتاق واحد شمالی و پذیرایی واحد جنوبی اسکای لایت در نظر گرفته شده است
  - به منظور پویایی نما و تنوع واحد ها، تراس ها در طبقات مختلف جانهایی متفاوتی دارد. همچنین واحد شمالی طبقه سوم و واحد جنوبی طبقه پنجم تراس های بزرگ تری دارند