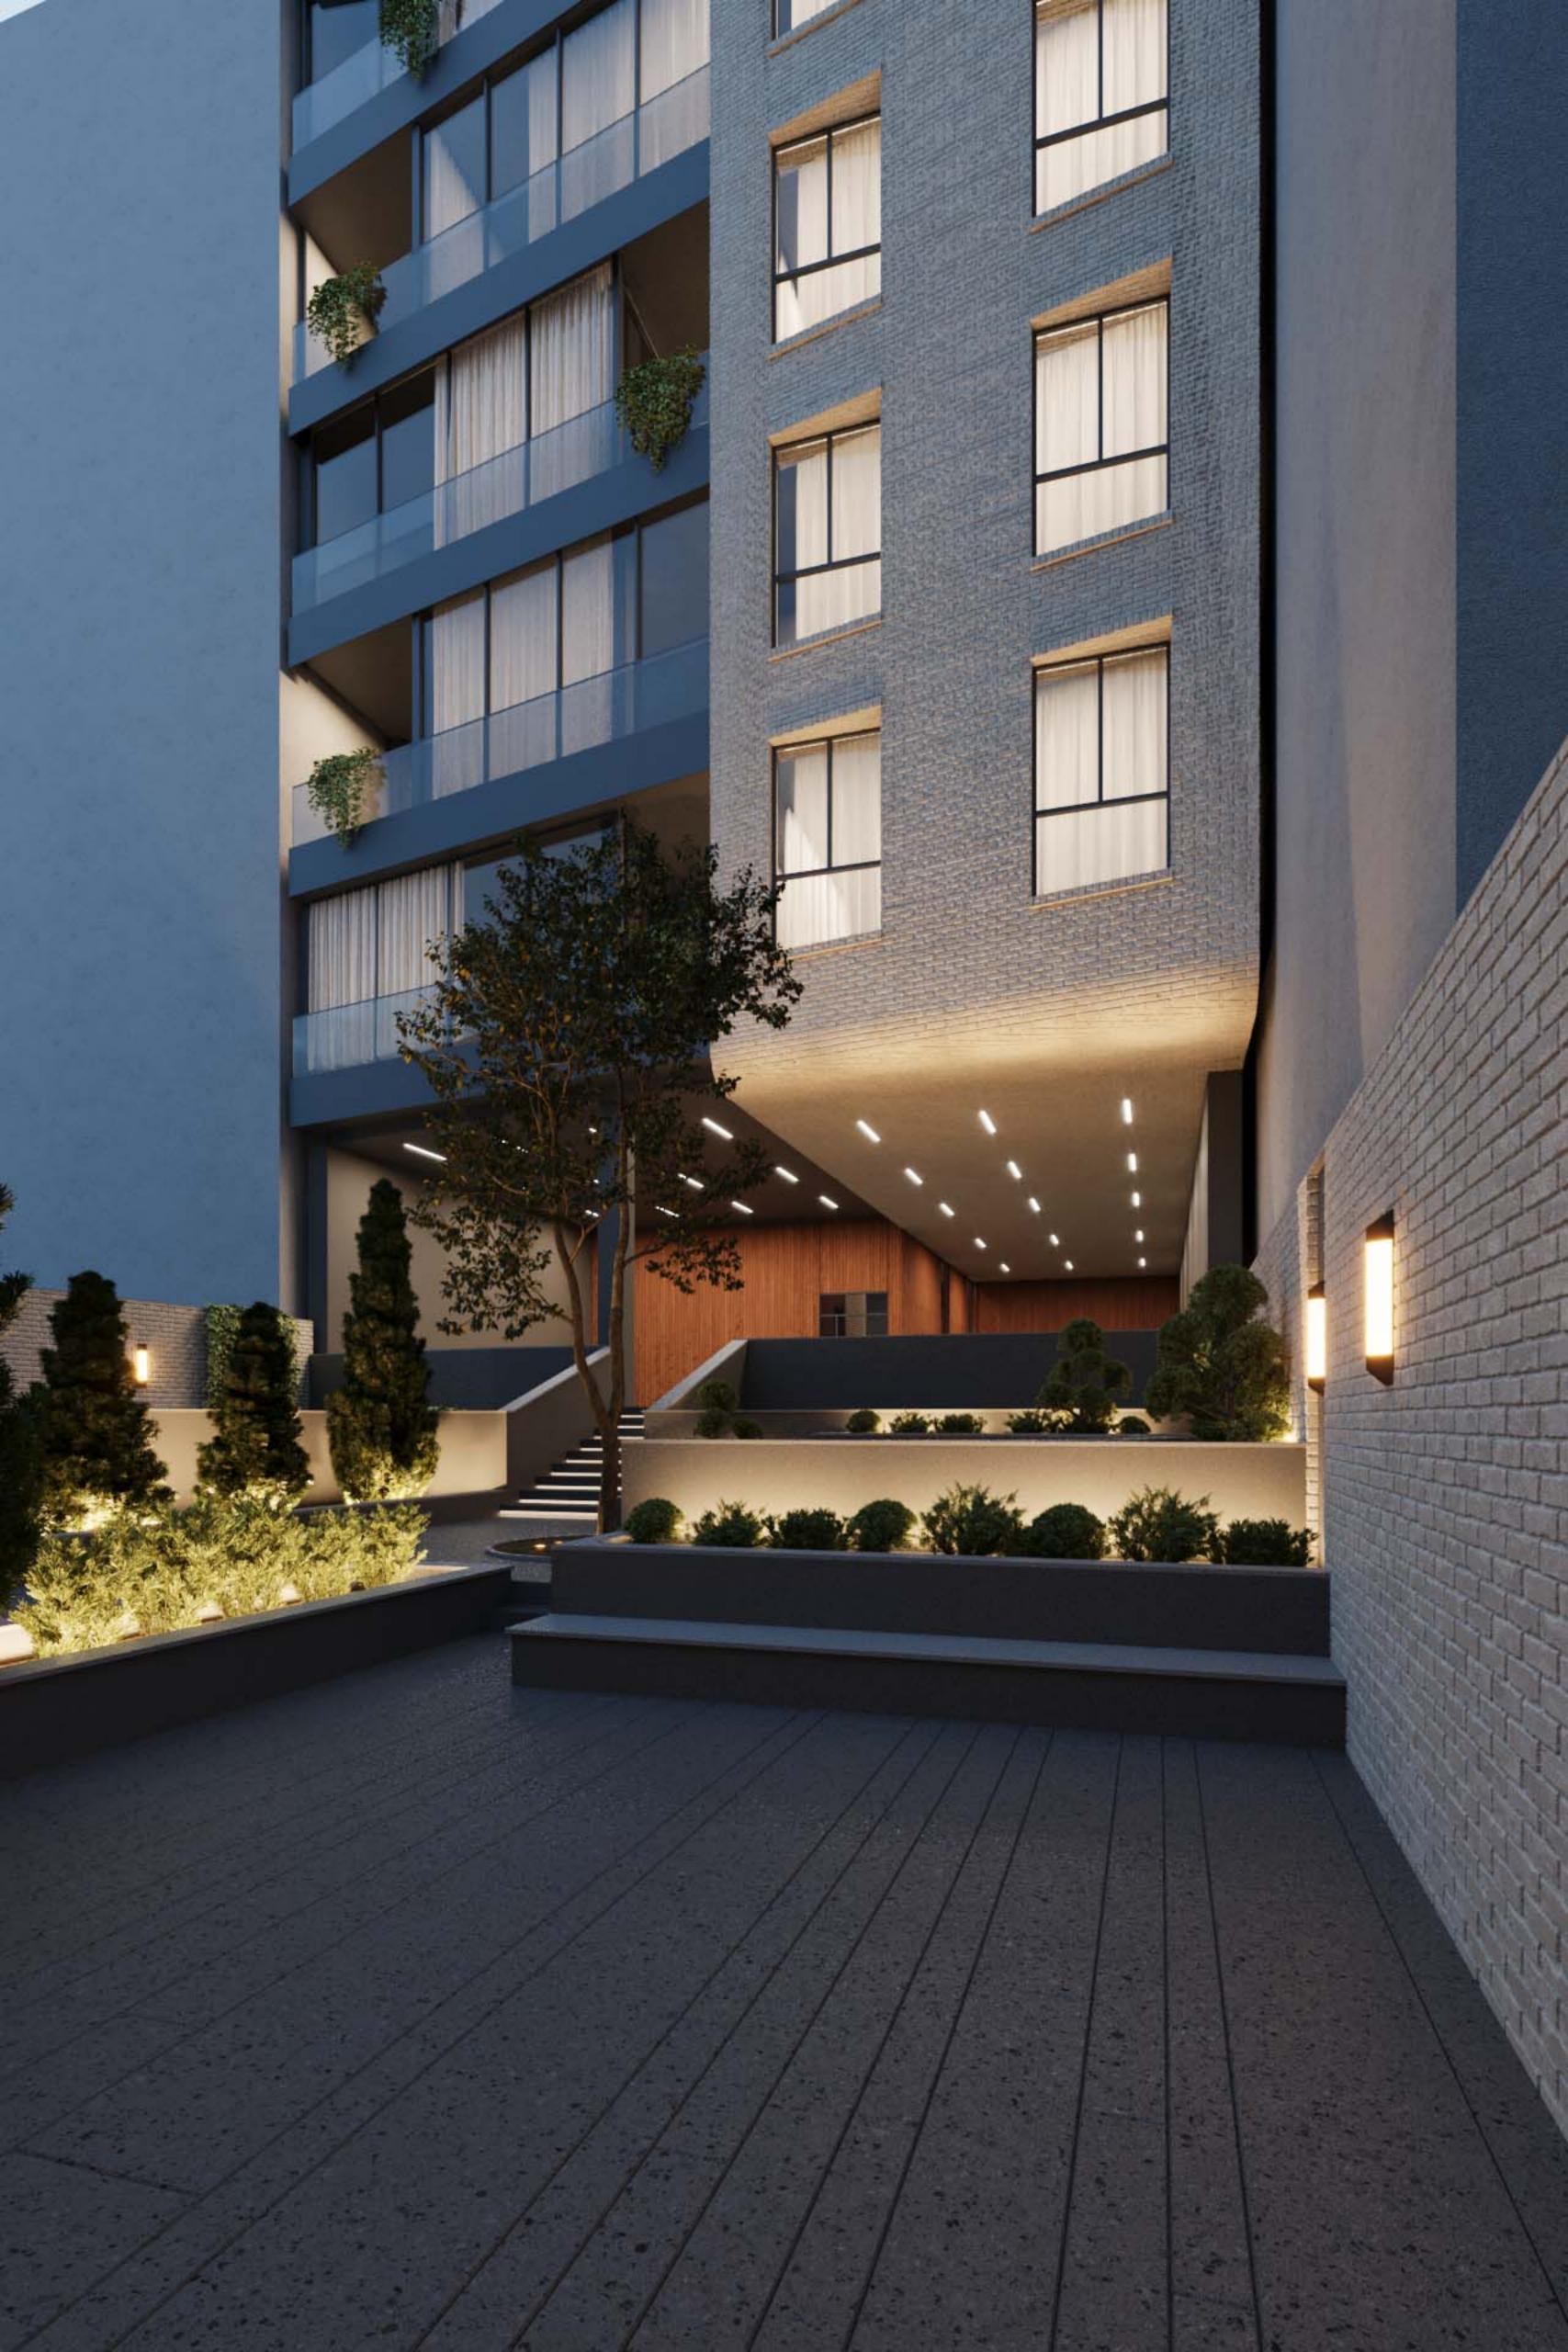

Brick Jacket

Day Light

Underground -3

- متریال اصلی نما آجر روشن بوده که در غالب چند غلاف پوشاننده ظاهر شده است. شیشه، ورق های مشکی و ترمووود در طبقات مختلف و فضایی غیر از این یوسته ها به نمایش گذاشته شده است.
- در طراحی پلان واحدها همه ی اتاق ها دارای سرویس و حمام مجزا هستند. نورگیری فضاها حداکثری است و تلاش بر این بوده که از جداره های موجود حداکثر بهره برده شود. همچنین نورگیری یکی از اتاق خواب های واحد بزرگتر از نورگیر مجاور حیاط همسایه تامین شده است
- در طبقه زیر زمین منفی سه کریدور میانی که دسترسی به فضاهای مختلف را تامین میکند، از یک سو به آبشار و آبنمای استخر و از سوی دیگر به گود نور و فضای سبز موجود در آن دید دارد و احساس حضور در طبقه زیرزمین را تلطیف می نماید.
- در طبقه منفی یک اتاق بازی و در طبقه منفی دو انبارها قرار گرفته است. همچنین باشگاه ورزشی، فضاهای آبی، سینما، سوییت سرایدار و تاسیات در
  زیرزمین منفی سه واقع شده است.
- حیاط دارای یک مسیر ورودی پیاده از سمت جنوب، رمپ زیرزمین،نشیمن و فایرپیت و همچنین فضای نسبتا باز چند منظوره برای بازی و... نیز در نظر گرفته شده است.
  - در طبقه نهایی در اتاق واحد شمالی و پذیرایی واحد جنوبی اسکای لایت در نظر گرفته شده است
  - به منظور پویایی نما و تنوع واحد ها، تراس ها در طبقات مختلف جانهایی متفاوتی دارد. همچنین واحد شمالی طبقه سوم و واحد جنوبی طبقه پنجم تراس های بزرگ تری دارند