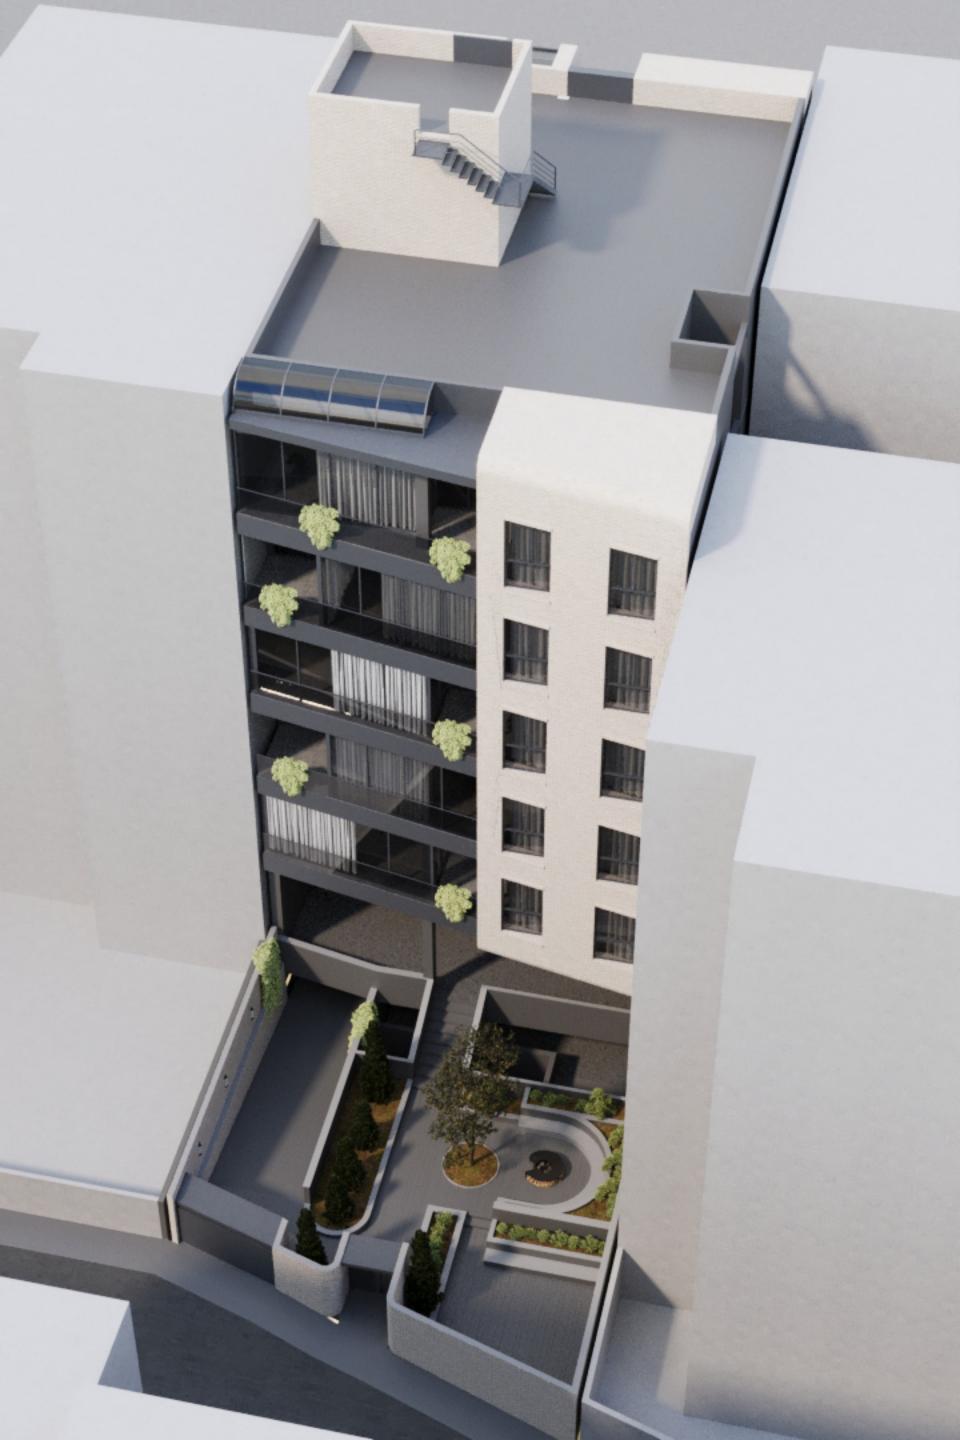

Brick Jacket

Day Light

Underground -3

- متریال اصلی نما آجر روشن بوده که در غالب چند غلاف پوشاننده ظاهر شده است. شیشه، ورق های مشکی و ترمووود در طبقات مختلف و فضایی غیر از این یوسته ها به نمایش گذاشته شده است.
- در طراحی پلان واحدها همه ی اتاق ها دارای سرویس و حمام مجزا هستند. نورگیری فضاها حداکثری است و تلاش بر این بوده که از جداره های موجود حداکثر بهره برده شود. همچنین نورگیری یکی از اتاق خواب های واحد بزرگتر از نورگیر مجاور حیاط همسایه تامین شده است
- در طبقه زیر زمین منفی سه کریدور میانی که دسترسی به فضاهای مختلف را تامین میکند، از یک سو به آبشار و آبنمای استخر و از سوی دیگر به گود نور و فضای سبز موجود در آن دید دارد و احساس حضور در طبقه زیرزمین را تلطیف می نماید.
- در طبقه منفی یک اتاق بازی و در طبقه منفی دو انبارها قرار گرفته است. همچنین باشگاه ورزشی، فضاهای آبی، سینما، سوییت سرایدار و تاسیات در
  زیرزمین منفی سه واقع شده است.
- حیاط دارای یک مسیر ورودی پیاده از سمت جنوب، رمپ زیرزمین،نشیمن و فایرپیت و همچنین فضای نسبتا باز چند منظوره برای بازی و... نیز در نظر گرفته شده است.
  - در طبقه نهایی در اتاق واحد شمالی و پذیرایی واحد جنوبی اسکای لایت در نظر گرفته شده است
  - به منظور پویایی نما و تنوع واحد ها، تراس ها در طبقات مختلف جانهایی متفاوتی دارد. همچنین واحد شمالی طبقه سوم و واحد جنوبی طبقه پنجم تراس های بزرگ تری دارند