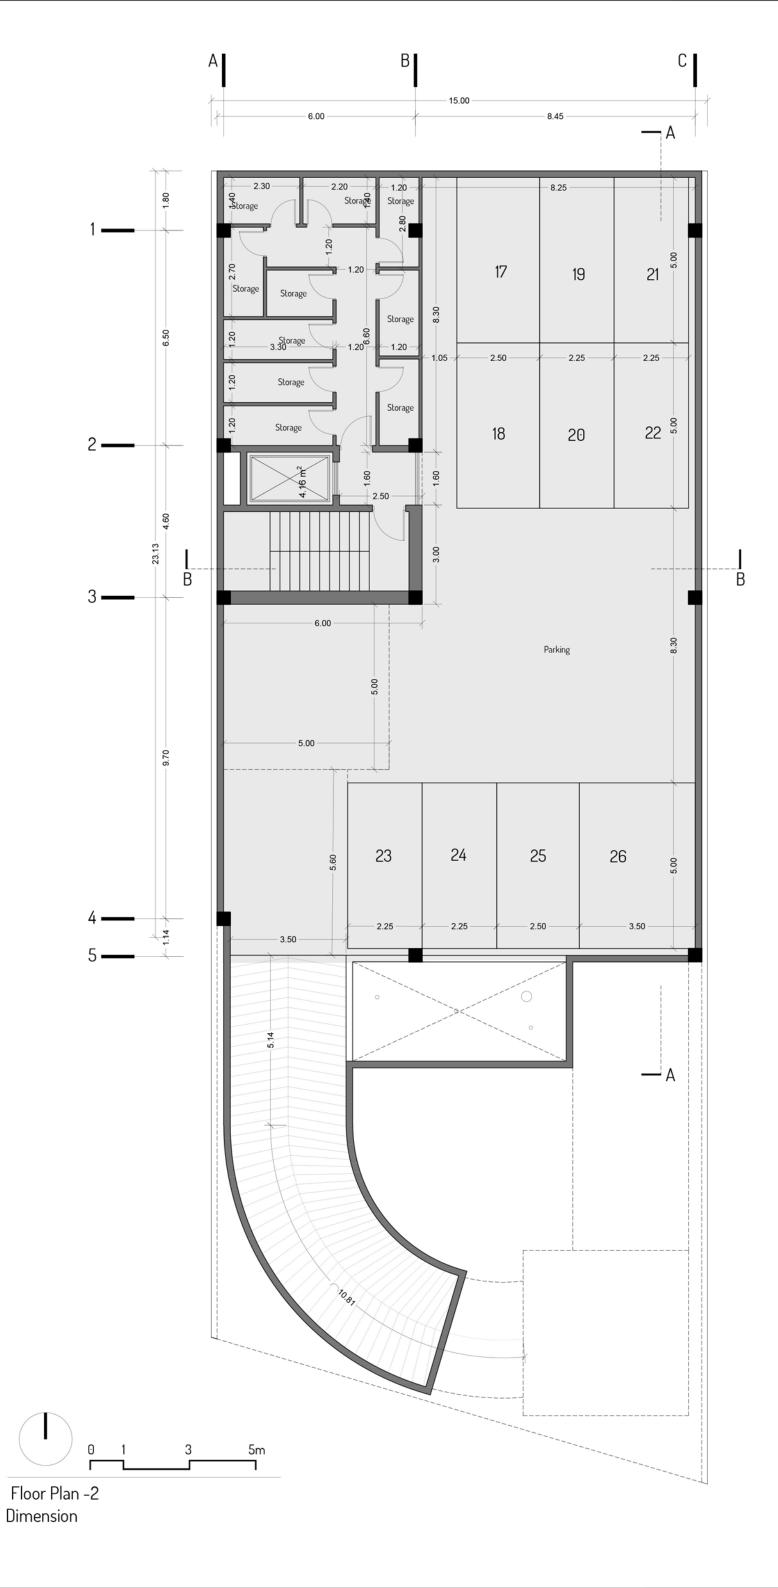

Brick Jacket

Day Light

Underground -3

- متریال اصلی نما آجر روشن بوده که در غالب چند غلاف پوشاننده ظاهر شده است. شیشه، ورق های مشکی و ترمووود در طبقات مختلف و فضایی غیر از این یوسته ها به نمایش گذاشته شده است.
- در طراحی پلان واحدها همه ی اتاق ها دارای سرویس و حمام مجزا هستند. نورگیری فضاها حداکثری است و تلاش بر این بوده که از جداره های موجود حداکثر بهره برده شود. همچنین نورگیری یکی از اتاق خواب های واحد بزرگتر از نورگیر مجاور حیاط همسایه تامین شده است
- در طبقه زیر زمین منفی سه کریدور میانی که دسترسی به فضاهای مختلف را تامین میکند، از یک سو به آبشار و آبنمای استخر و از سوی دیگر به گود نور و فضای سبز موجود در آن دید دارد و احساس حضور در طبقه زیرزمین را تلطیف می نماید.
- در طبقه منفی یک اتاق بازی و در طبقه منفی دو انبارها قرار گرفته است. همچنین باشگاه ورزشی، فضاهای آبی، سینما، سوییت سرایدار و تاسیات در
  زیرزمین منفی سه واقع شده است.
- حیاط دارای یک مسیر ورودی پیاده از سمت جنوب، رمپ زیرزمین،نشیمن و فایرپیت و همچنین فضای نسبتا باز چند منظوره برای بازی و... نیز در نظر گرفته شده است.
  - در طبقه نهایی در اتاق واحد شمالی و پذیرایی واحد جنوبی اسکای لایت در نظر گرفته شده است
  - به منظور پویایی نما و تنوع واحد ها، تراس ها در طبقات مختلف جانهایی متفاوتی دارد. همچنین واحد شمالی طبقه سوم و واحد جنوبی طبقه پنجم تراس های بزرگ تری دارند

Floor Plan -1 Dimension

Floor Plan -2

Floor Plan -3