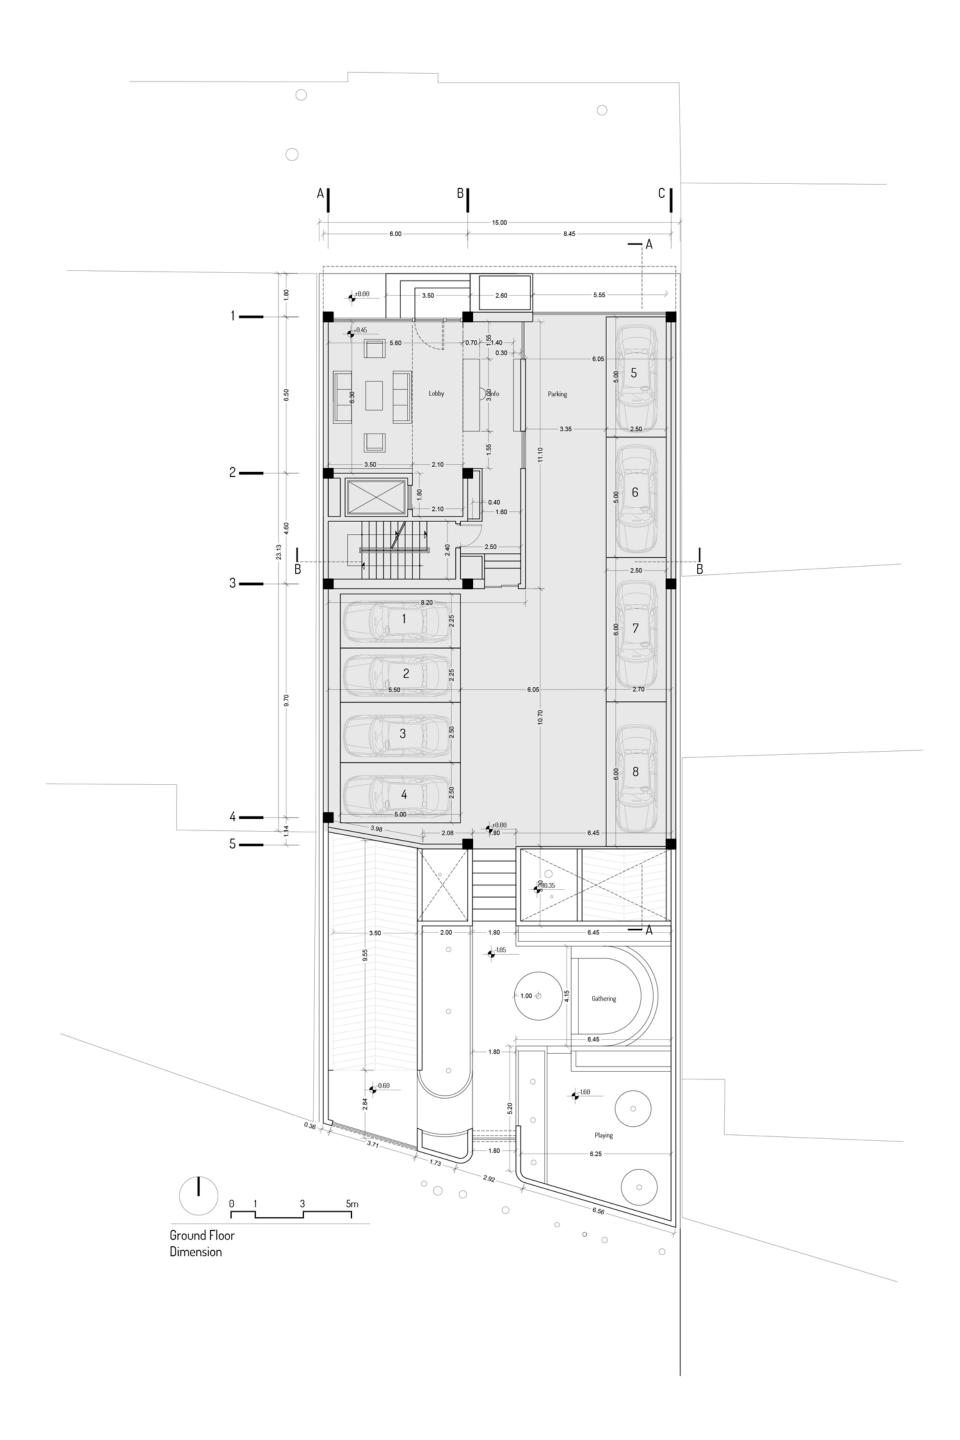

ن شده است
- در طبقه زیر زمین منفی سه کریدور میانی که دسترسی به فضاهای مختلف را تامین میکند، از یک سو به آبشار و آبنمای استخر و از سوی دیگر به گود نور و فضای سبز موجود در آن دید دارد و احساس حضور در طبقه زیرزمین را تلطیف می نماید.
- در طبقه منفی یک اتاق بازی و در طبقه منفی دو انبارها قرار گرفته است. همچنین باشگاه ورزشی، فضاهای آبی، سینما، سوییت سرایدار و تاسیات در
  زیرزمین منفی سه واقع شده است.
- حیاط دارای یک مسیر ورودی پیاده از سمت جنوب، رمپ زیرزمین،نشیمن و فایرپیت و همچنین فضای نسبتا باز چند منظوره برای بازی و... نیز در نظر گرفته شده است.
  - در طبقه نهایی در اتاق واحد شمالی و پذیرایی واحد جنوبی اسکای لایت در نظر گرفته شده است
  - به منظور پویایی نما و تنوع واحد ها، تراس ها در طبقات مختلف جانهایی متفاوتی دارد. همچنین واحد شمالی طبقه سوم و واحد جنوبی طبقه پنجم تراس های بزرگ تری دارند









Floor Plan 1



Floor Plan 2 & 4 Dimension



Floor Plan 2&4



Floor Plan 3 Dimension



Floor Plan 3



Floor Plan 5 Dimension



Floor Plan 5



Floor Plan -1



Floor Plan -1 Dimension



Floor Plan -2





Floor Plan -3