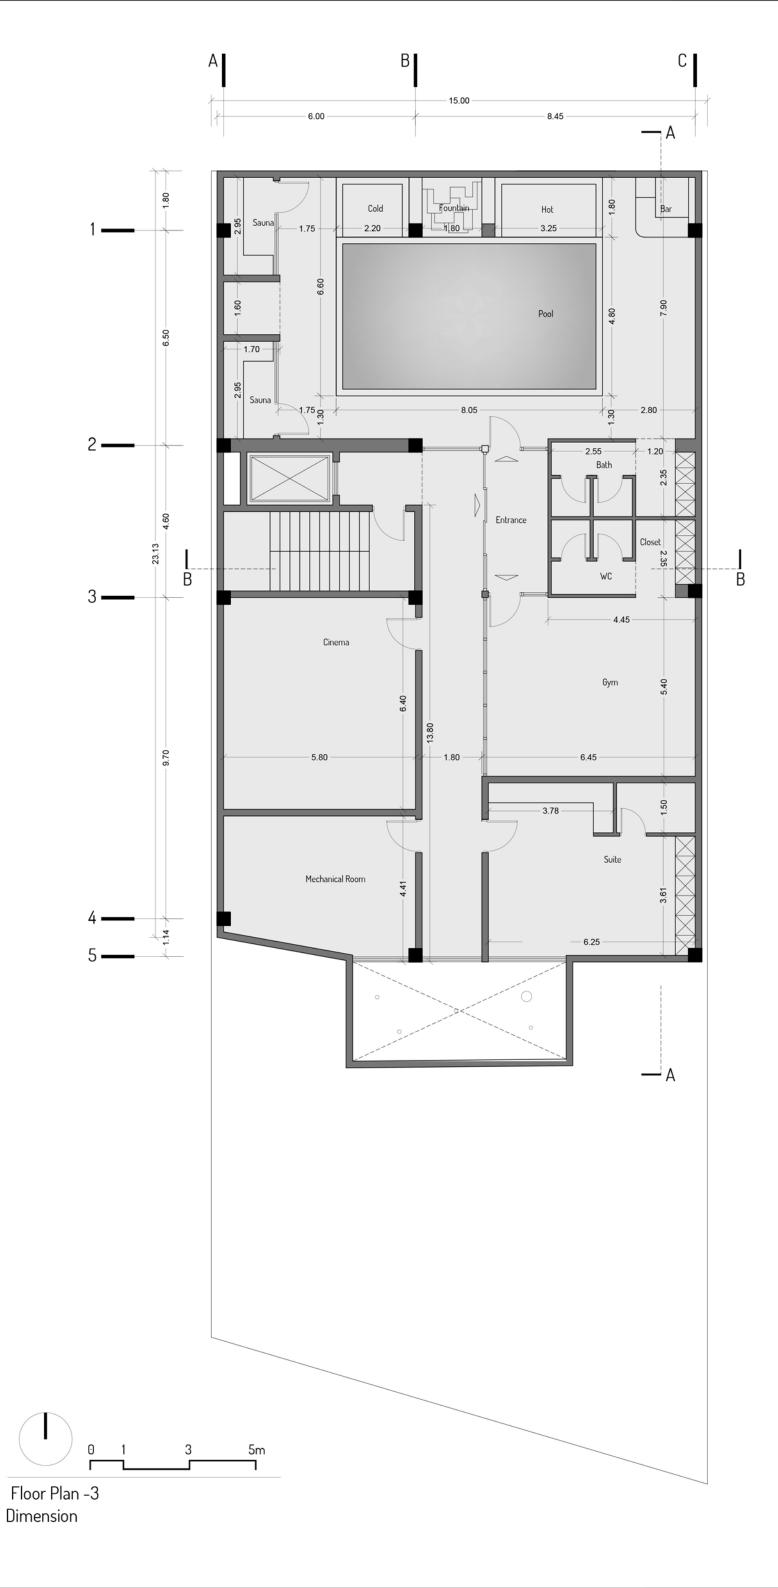

Brick Jacket

Day Light

Underground -3

- متریال اصلی نما آجر روشن بوده که در غالب چند غلاف پوشاننده ظاهر شده است. شیشه، ورق های مشکی و ترمووود در طبقات مختلف و فضایی غیر از این یوسته ها به نمایش گذاشته شده است.
- در طراحی پلان واحدها همه ی اتاق ها دارای سرویس و حمام مجزا هستند. نورگیری فضاها حداکثری است و تلاش بر این بوده که از جداره های موجود حداکثر بهره برده شود. همچنین نورگیری یکی از اتاق خواب های واحد بزرگتر از نورگیر مجاور حیاط همسایه تامین شده است
- در طبقه زیر زمین منفی سه کریدور میانی که دسترسی به فضاهای مختلف را تامین میکند، از یک سو به آبشار و آبنمای استخر و از سوی دیگر به گود نور و فضای سبز موجود در آن دید دارد و احساس حضور در طبقه زیرزمین را تلطیف می نماید.
- در طبقه منفی یک اتاق بازی و در طبقه منفی دو انبارها قرار گرفته است. همچنین باشگاه ورزشی، فضاهای آبی، سینما، سوییت سرایدار و تاسیات در
  زیرزمین منفی سه واقع شده است.
- حیاط دارای یک مسیر ورودی پیاده از سمت جنوب، رمپ زیرزمین،نشیمن و فایرپیت و همچنین فضای نسبتا باز چند منظوره برای بازی و... نیز در نظر گرفته شده است.
  - در طبقه نهایی در اتاق واحد شمالی و پذیرایی واحد جنوبی اسکای لایت در نظر گرفته شده است
  - به منظور پویایی نما و تنوع واحد ها، تراس ها در طبقات مختلف جانهایی متفاوتی دارد. همچنین واحد شمالی طبقه سوم و واحد جنوبی طبقه پنجم تراس های بزرگ تری دارند

Floor Plan -1 Dimension

Floor Plan -2

Floor Plan -3