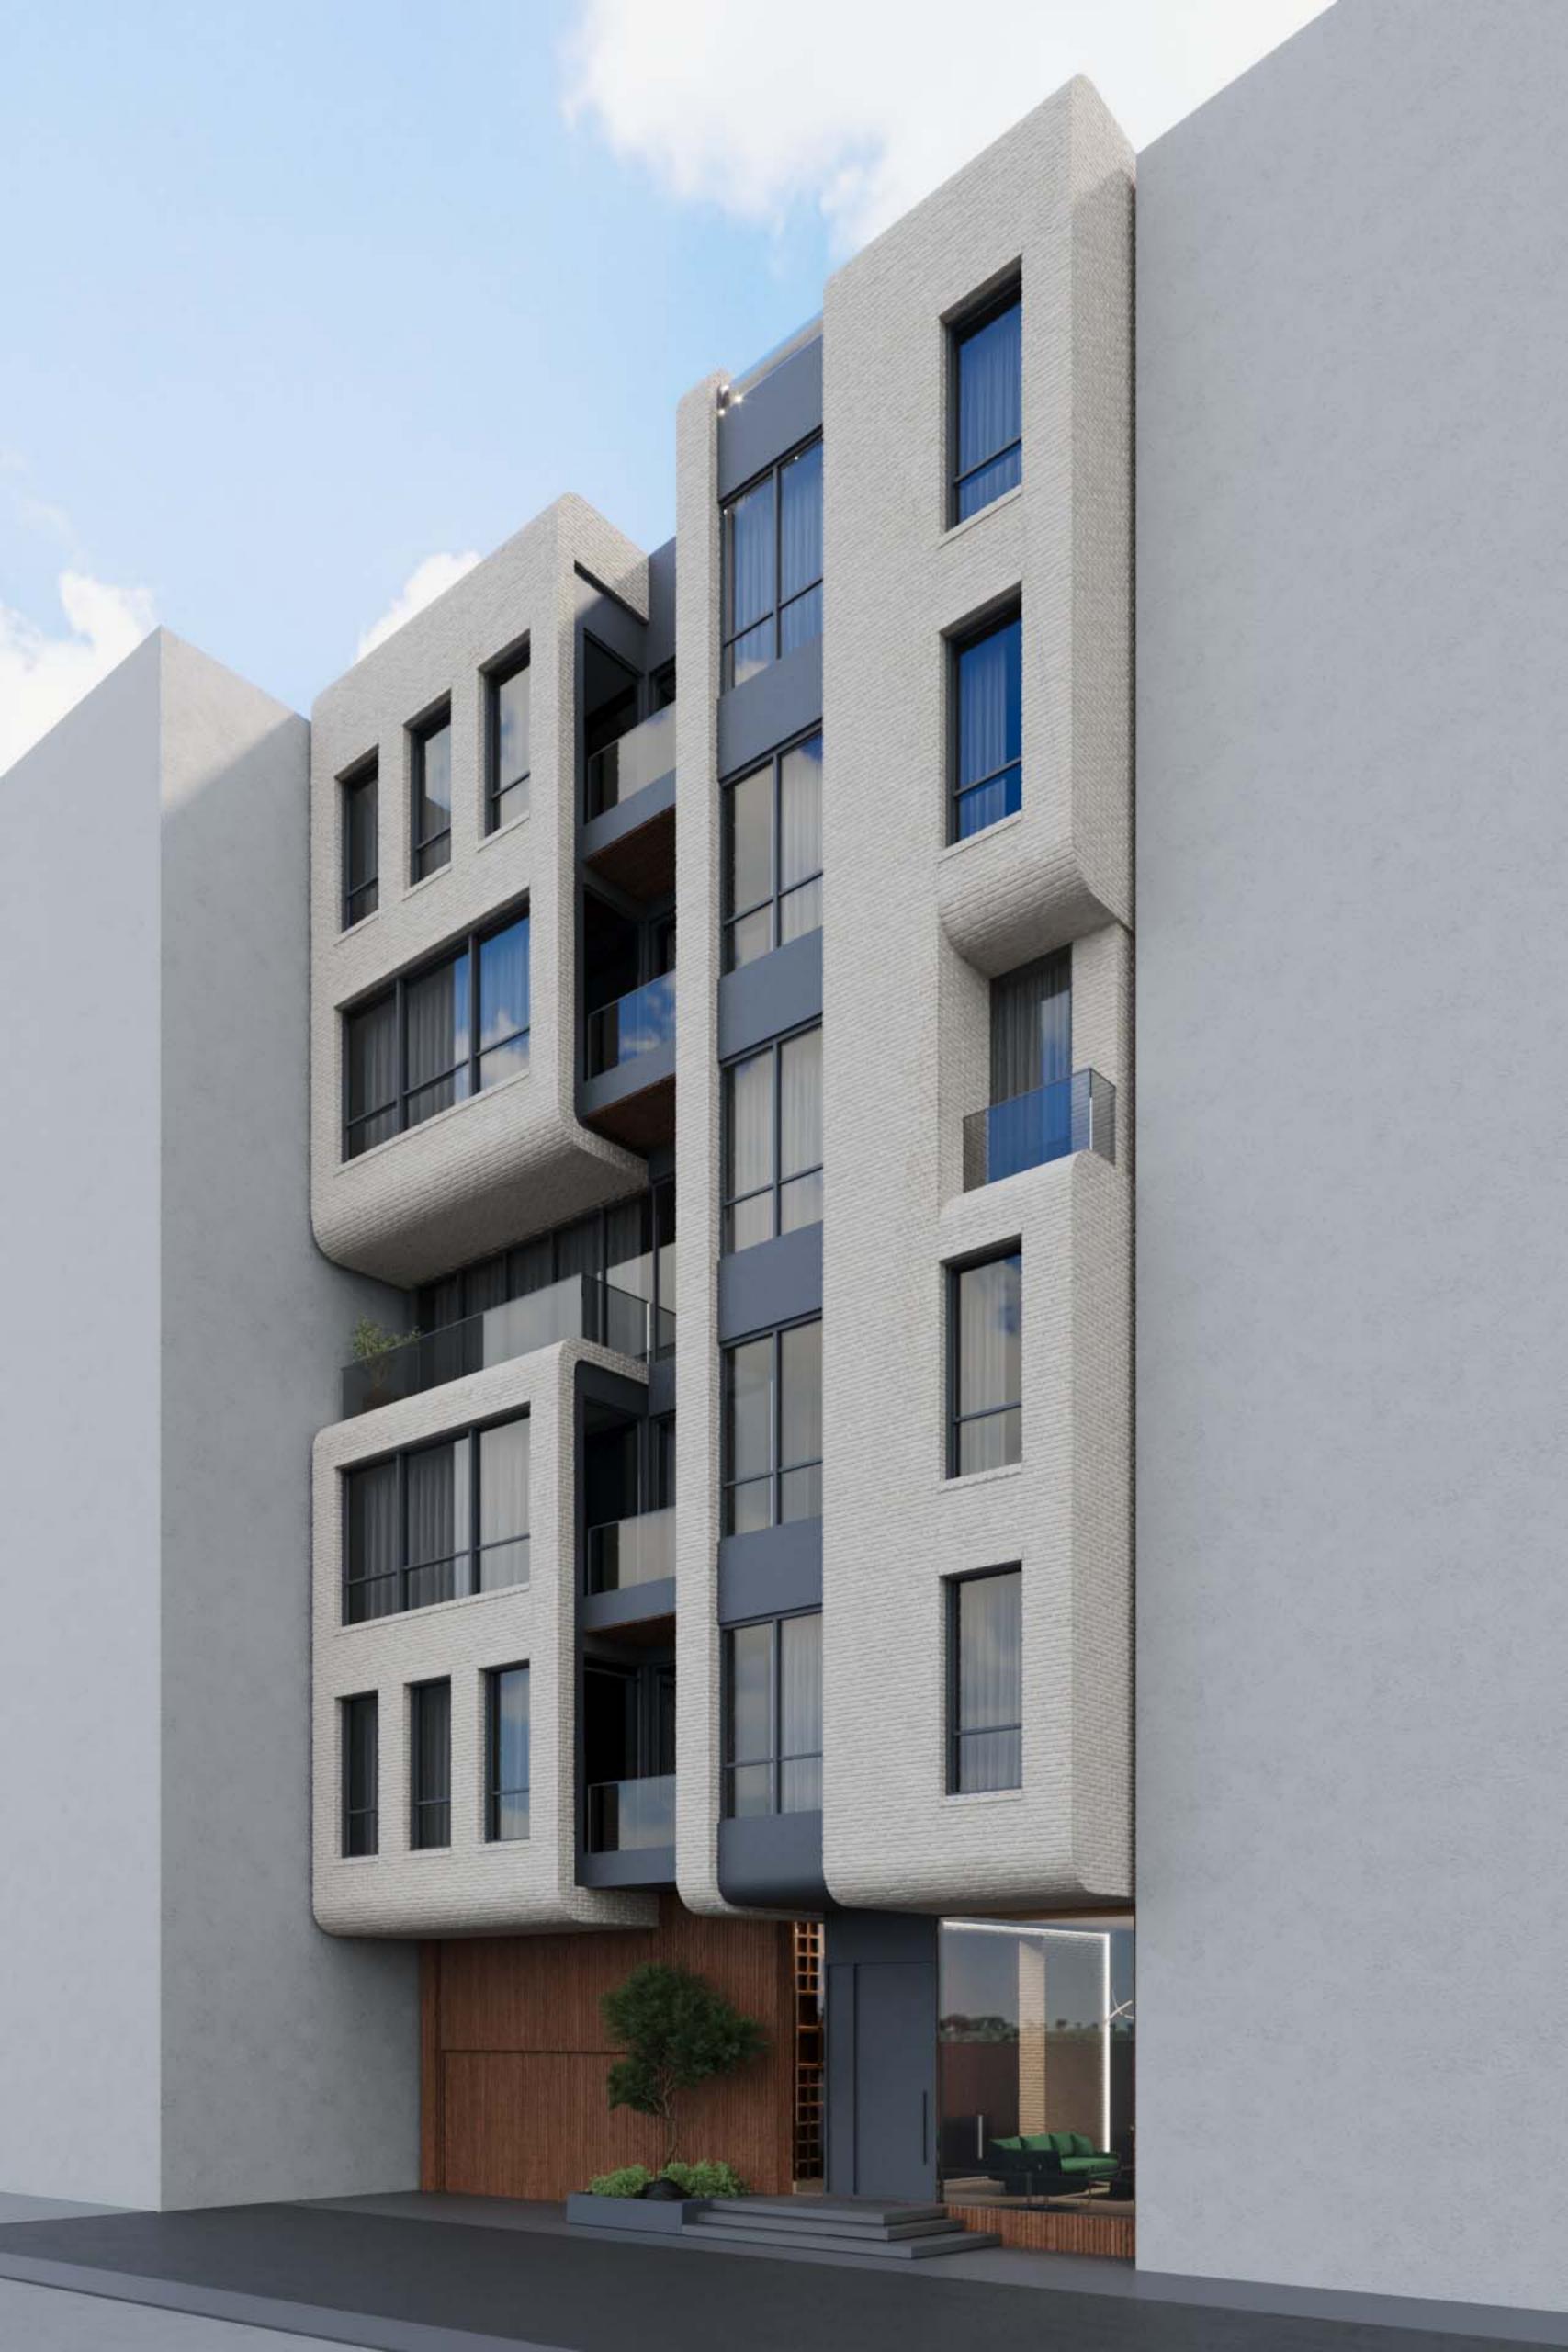

Brick Jacket

Day Light

Underground -3

- متریال اصلی نما آجر روشن بوده که در غالب چند غلاف پوشاننده ظاهر شده است. شیشه، ورق های مشکی و ترمووود در طبقات مختلف و فضایی غیر از این یوسته ها به نمایش گذاشته شده است.
- در طراحی پلان واحدها همه ی اتاق ها دارای سرویس و حمام مجزا هستند. نورگیری فضاها حداکثری است و تلاش بر این بوده که از جداره های موجود حداکثر بهره برده شود. همچنین نورگیری یکی از اتاق خواب های واحد بزرگتر از نورگیر مجاور حیاط همسایه تامین شده است
- در طبقه زیر زمین منفی سه کریدور میانی که دسترسی به فضاهای مختلف را تامین میکند، از یک سو به آبشار و آبنمای استخر و از سوی دیگر به گود نور و فضای سبز موجود در آن دید دارد و احساس حضور در طبقه زیرزمین را تلطیف می نماید.
- در طبقه منفی یک اتاق بازی و در طبقه منفی دو انبارها قرار گرفته است. همچنین باشگاه ورزشی، فضاهای آبی، سینما، سوییت سرایدار و تاسیات در
  زیرزمین منفی سه واقع شده است.
- حیاط دارای یک مسیر ورودی پیاده از سمت جنوب، رمپ زیرزمین،نشیمن و فایرپیت و همچنین فضای نسبتا باز چند منظوره برای بازی و... نیز در نظر گرفته شده است.
  - در طبقه نهایی در اتاق واحد شمالی و پذیرایی واحد جنوبی اسکای لایت در نظر گرفته شده است
  - به منظور پویایی نما و تنوع واحد ها، تراس ها در طبقات مختلف جانهایی متفاوتی دارد. همچنین واحد شمالی طبقه سوم و واحد جنوبی طبقه پنجم تراس های بزرگ تری دارند