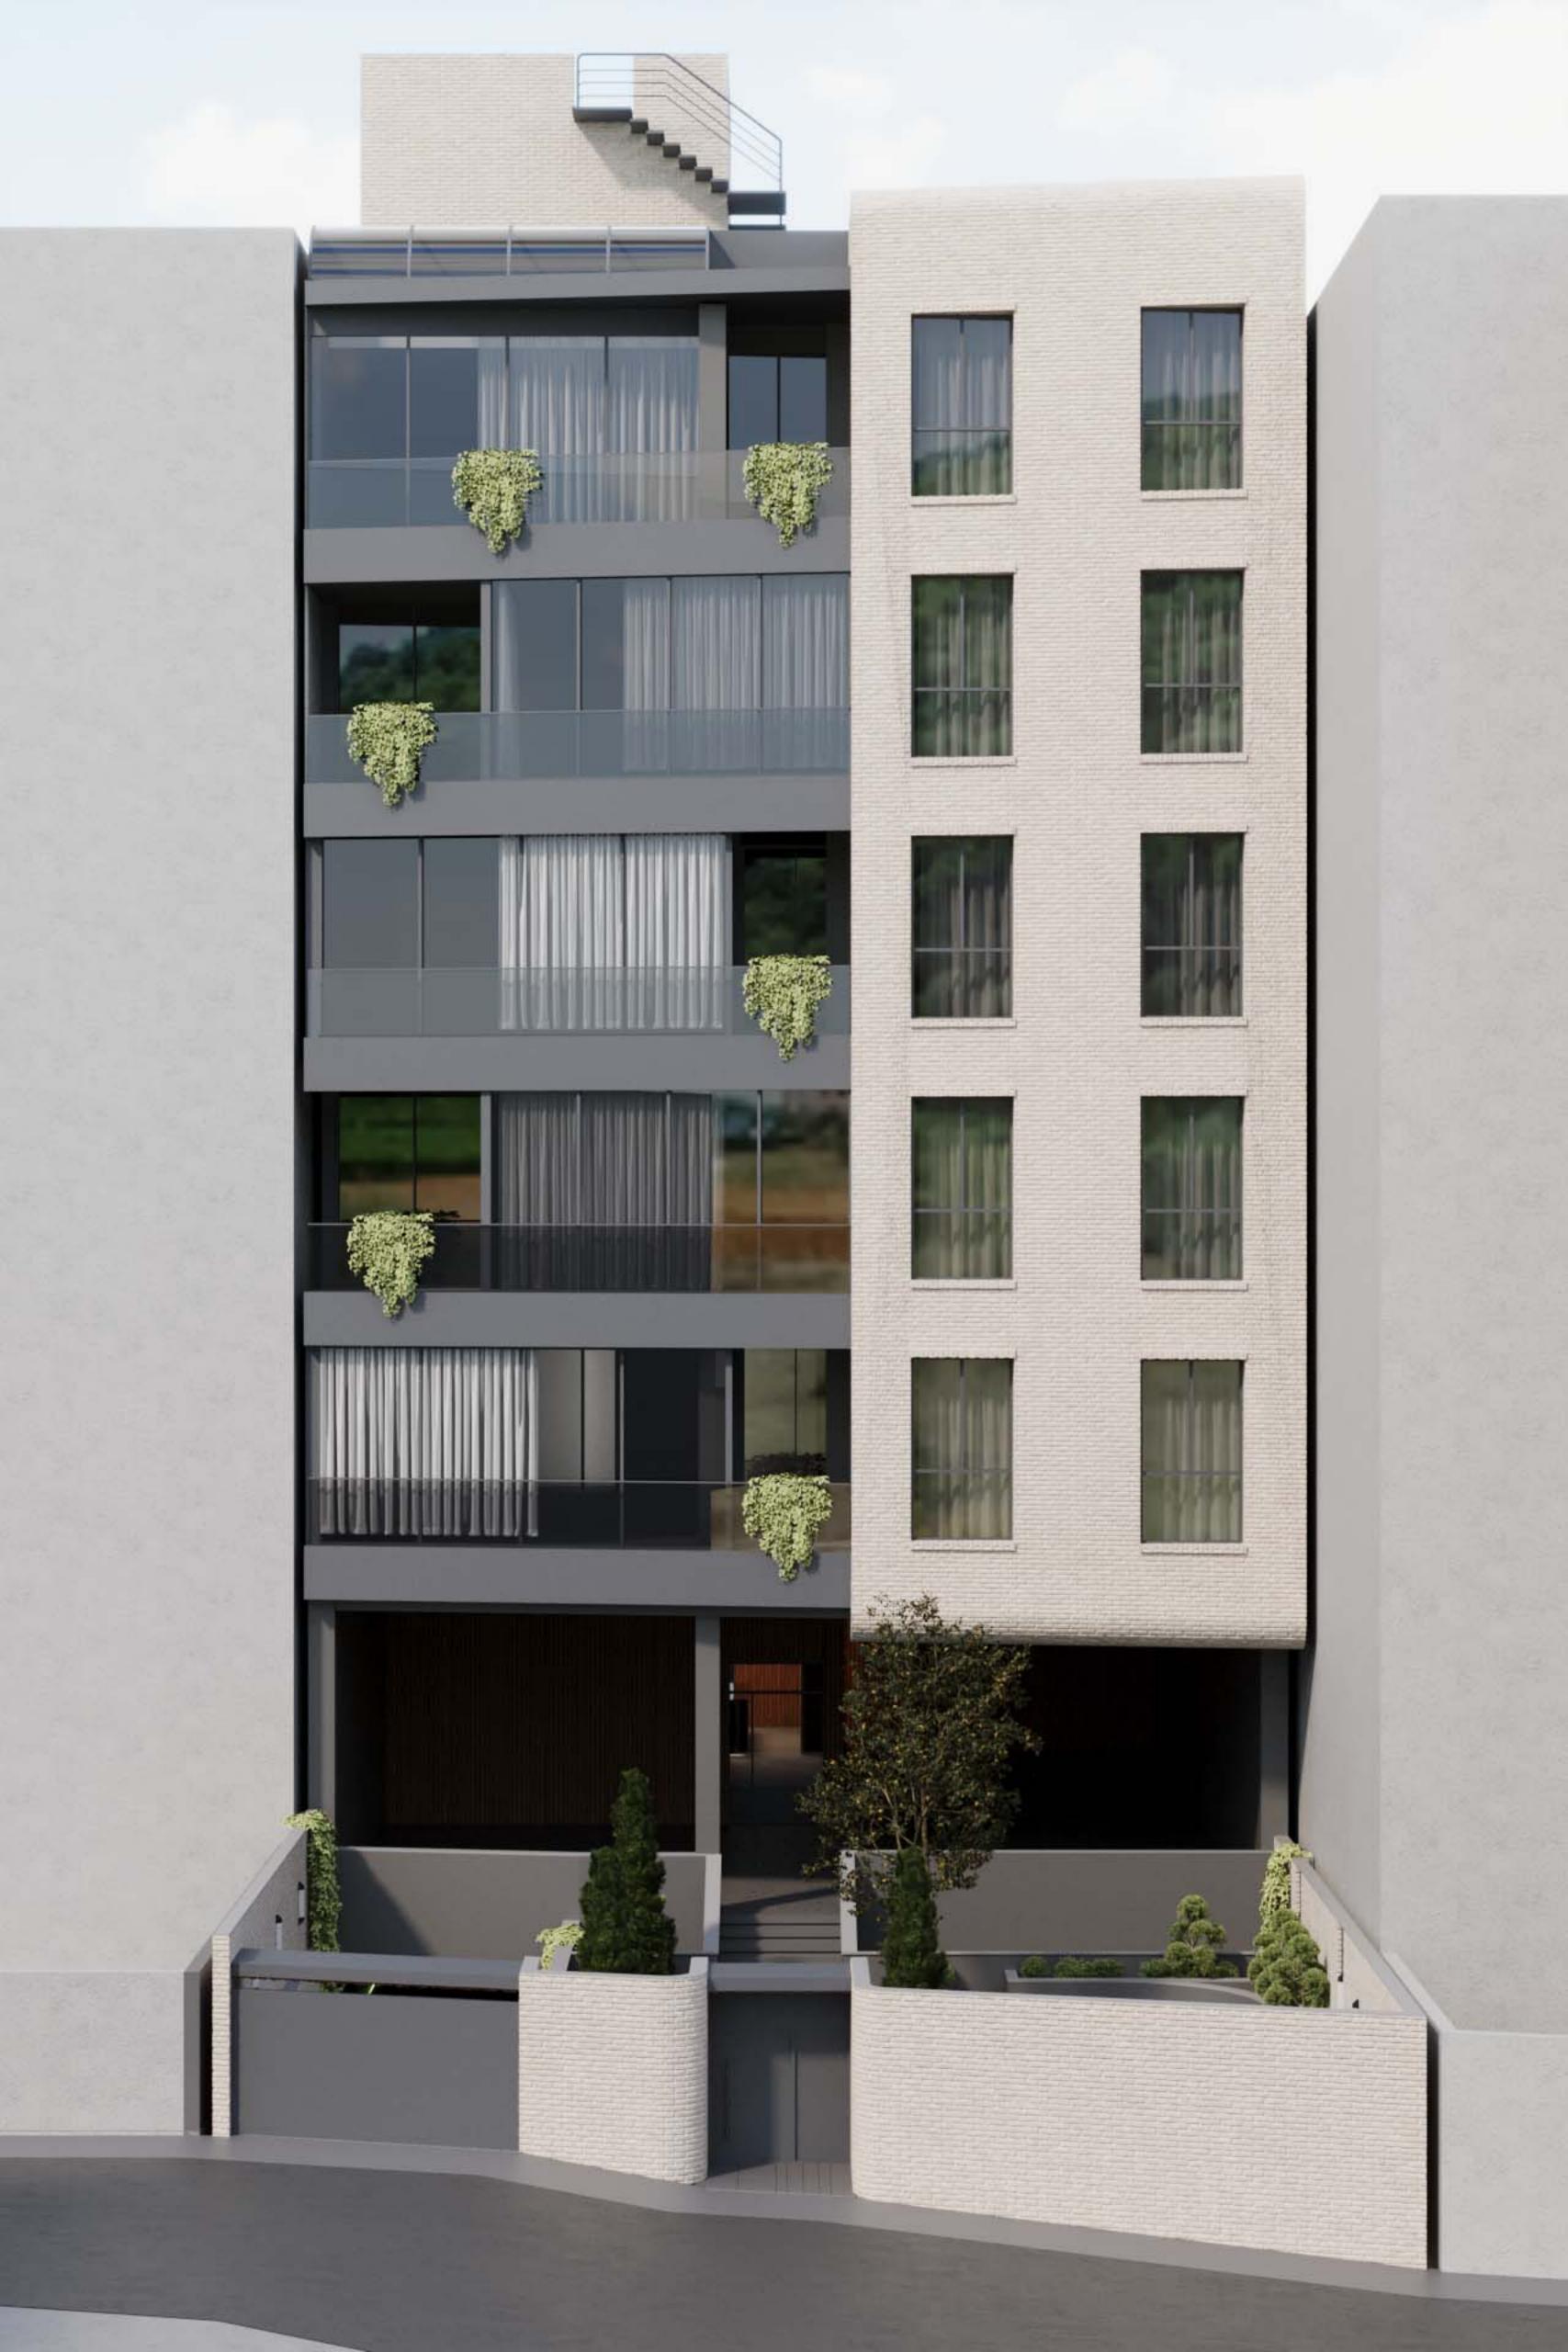

Brick Jacket

Day Light

Underground -3

- متریال اصلی نما آجر روشن بوده که در غالب چند غلاف پوشاننده ظاهر شده است. شیشه، ورق های مشکی و ترمووود در طبقات مختلف و فضایی غیر از این یوسته ها به نمایش گذاشته شده است.
- در طراحی پلان واحدها همه ی اتاق ها دارای سرویس و حمام مجزا هستند. نورگیری فضاها حداکثری است و تلاش بر این بوده که از جداره های موجود حداکثر بهره برده شود. همچنین نورگیری یکی از اتاق خواب های واحد بزرگتر از نورگیر مجاور حیاط همسایه تامین شده است
- در طبقه زیر زمین منفی سه کریدور میانی که دسترسی به فضاهای مختلف را تامین میکند، از یک سو به آبشار و آبنمای استخر و از سوی دیگر به گود نور و فضای سبز موجود در آن دید دارد و احساس حضور در طبقه زیرزمین را تلطیف می نماید.
- در طبقه منفی یک اتاق بازی و در طبقه منفی دو انبارها قرار گرفته است. همچنین باشگاه ورزشی، فضاهای آبی، سینما، سوییت سرایدار و تاسیات در
  زیرزمین منفی سه واقع شده است.
- حیاط دارای یک مسیر ورودی پیاده از سمت جنوب، رمپ زیرزمین،نشیمن و فایرپیت و همچنین فضای نسبتا باز چند منظوره برای بازی و... نیز در نظر گرفته شده است.
  - در طبقه نهایی در اتاق واحد شمالی و پذیرایی واحد جنوبی اسکای لایت در نظر گرفته شده است
  - به منظور پویایی نما و تنوع واحد ها، تراس ها در طبقات مختلف جانهایی متفاوتی دارد. همچنین واحد شمالی طبقه سوم و واحد جنوبی طبقه پنجم تراس های بزرگ تری دارند