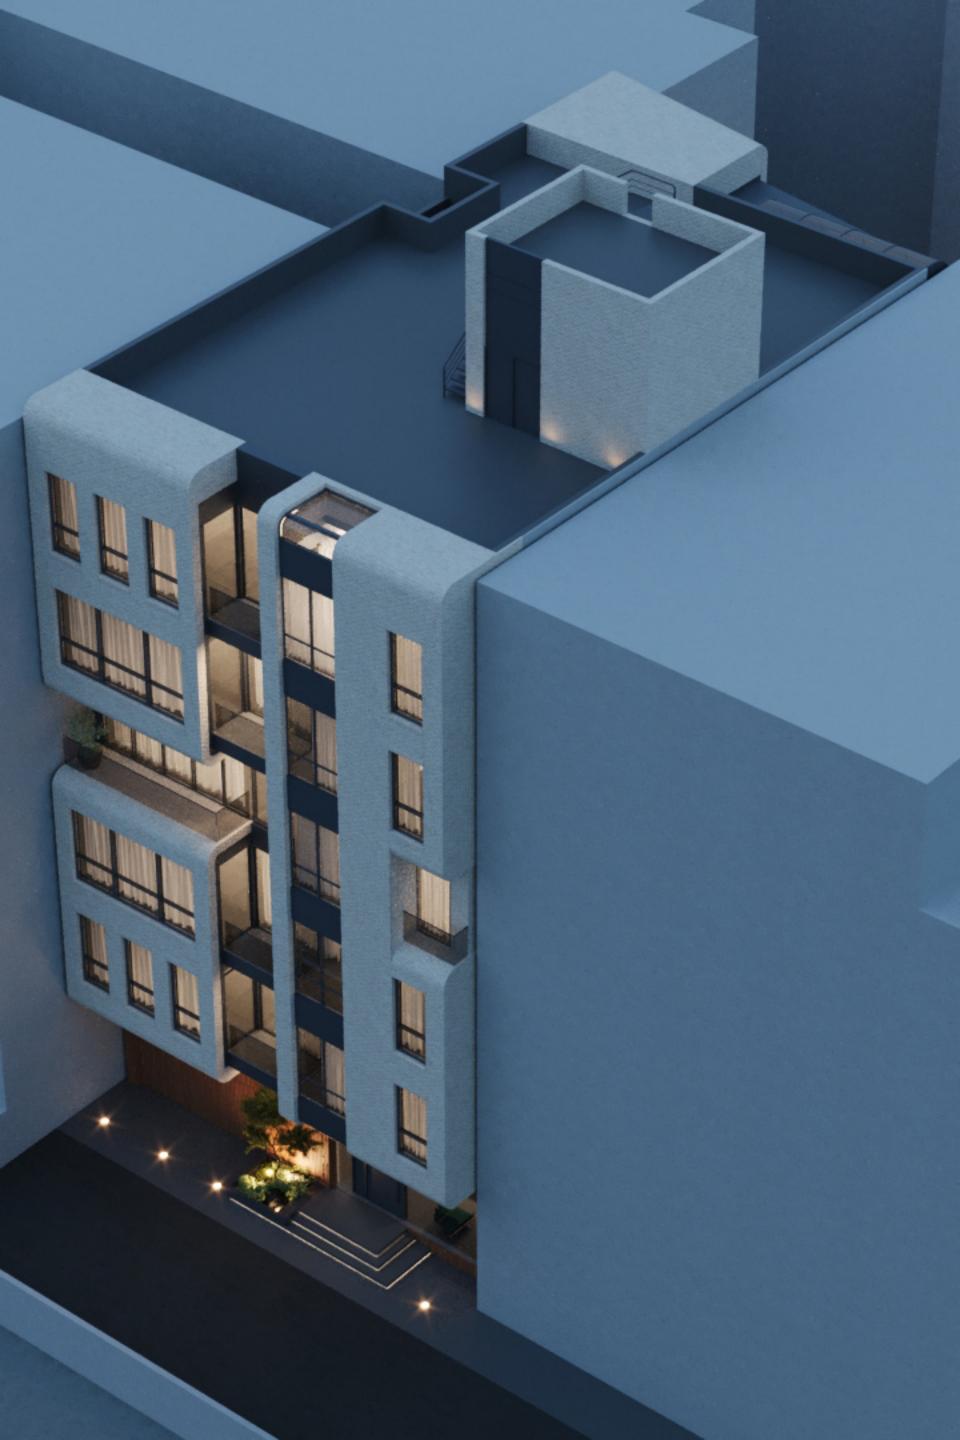

Brick Jacket

Day Light

Underground -3

- متریال اصلی نما آجر روشن بوده که در غالب چند غلاف پوشاننده ظاهر شده است. شیشه، ورق های مشکی و ترمووود در طبقات مختلف و فضایی غیر از این یوسته ها به نمایش گذاشته شده است.
- در طراحی پلان واحدها همه ی اتاق ها دارای سرویس و حمام مجزا هستند. نورگیری فضاها حداکثری است و تلاش بر این بوده که از جداره های موجود حداکثر بهره برده شود. همچنین نورگیری یکی از اتاق خواب های واحد بزرگتر از نورگیر مجاور حیاط همسایه تامین شده است
- در طبقه زیر زمین منفی سه کریدور میانی که دسترسی به فضاهای مختلف را تامین میکند، از یک سو به آبشار و آبنمای استخر و از سوی دیگر به گود نور و فضای سبز موجود در آن دید دارد و احساس حضور در طبقه زیرزمین را تلطیف می نماید.
- در طبقه منفی یک اتاق بازی و در طبقه منفی دو انبارها قرار گرفته است. همچنین باشگاه ورزشی، فضاهای آبی، سینما، سوییت سرایدار و تاسیات در
  زیرزمین منفی سه واقع شده است.
- حیاط دارای یک مسیر ورودی پیاده از سمت جنوب، رمپ زیرزمین،نشیمن و فایرپیت و همچنین فضای نسبتا باز چند منظوره برای بازی و... نیز در نظر گرفته شده است.
  - در طبقه نهایی در اتاق واحد شمالی و پذیرایی واحد جنوبی اسکای لایت در نظر گرفته شده است
  - به منظور پویایی نما و تنوع واحد ها، تراس ها در طبقات مختلف جانهایی متفاوتی دارد. همچنین واحد شمالی طبقه سوم و واحد جنوبی طبقه پنجم تراس های بزرگ تری دارند