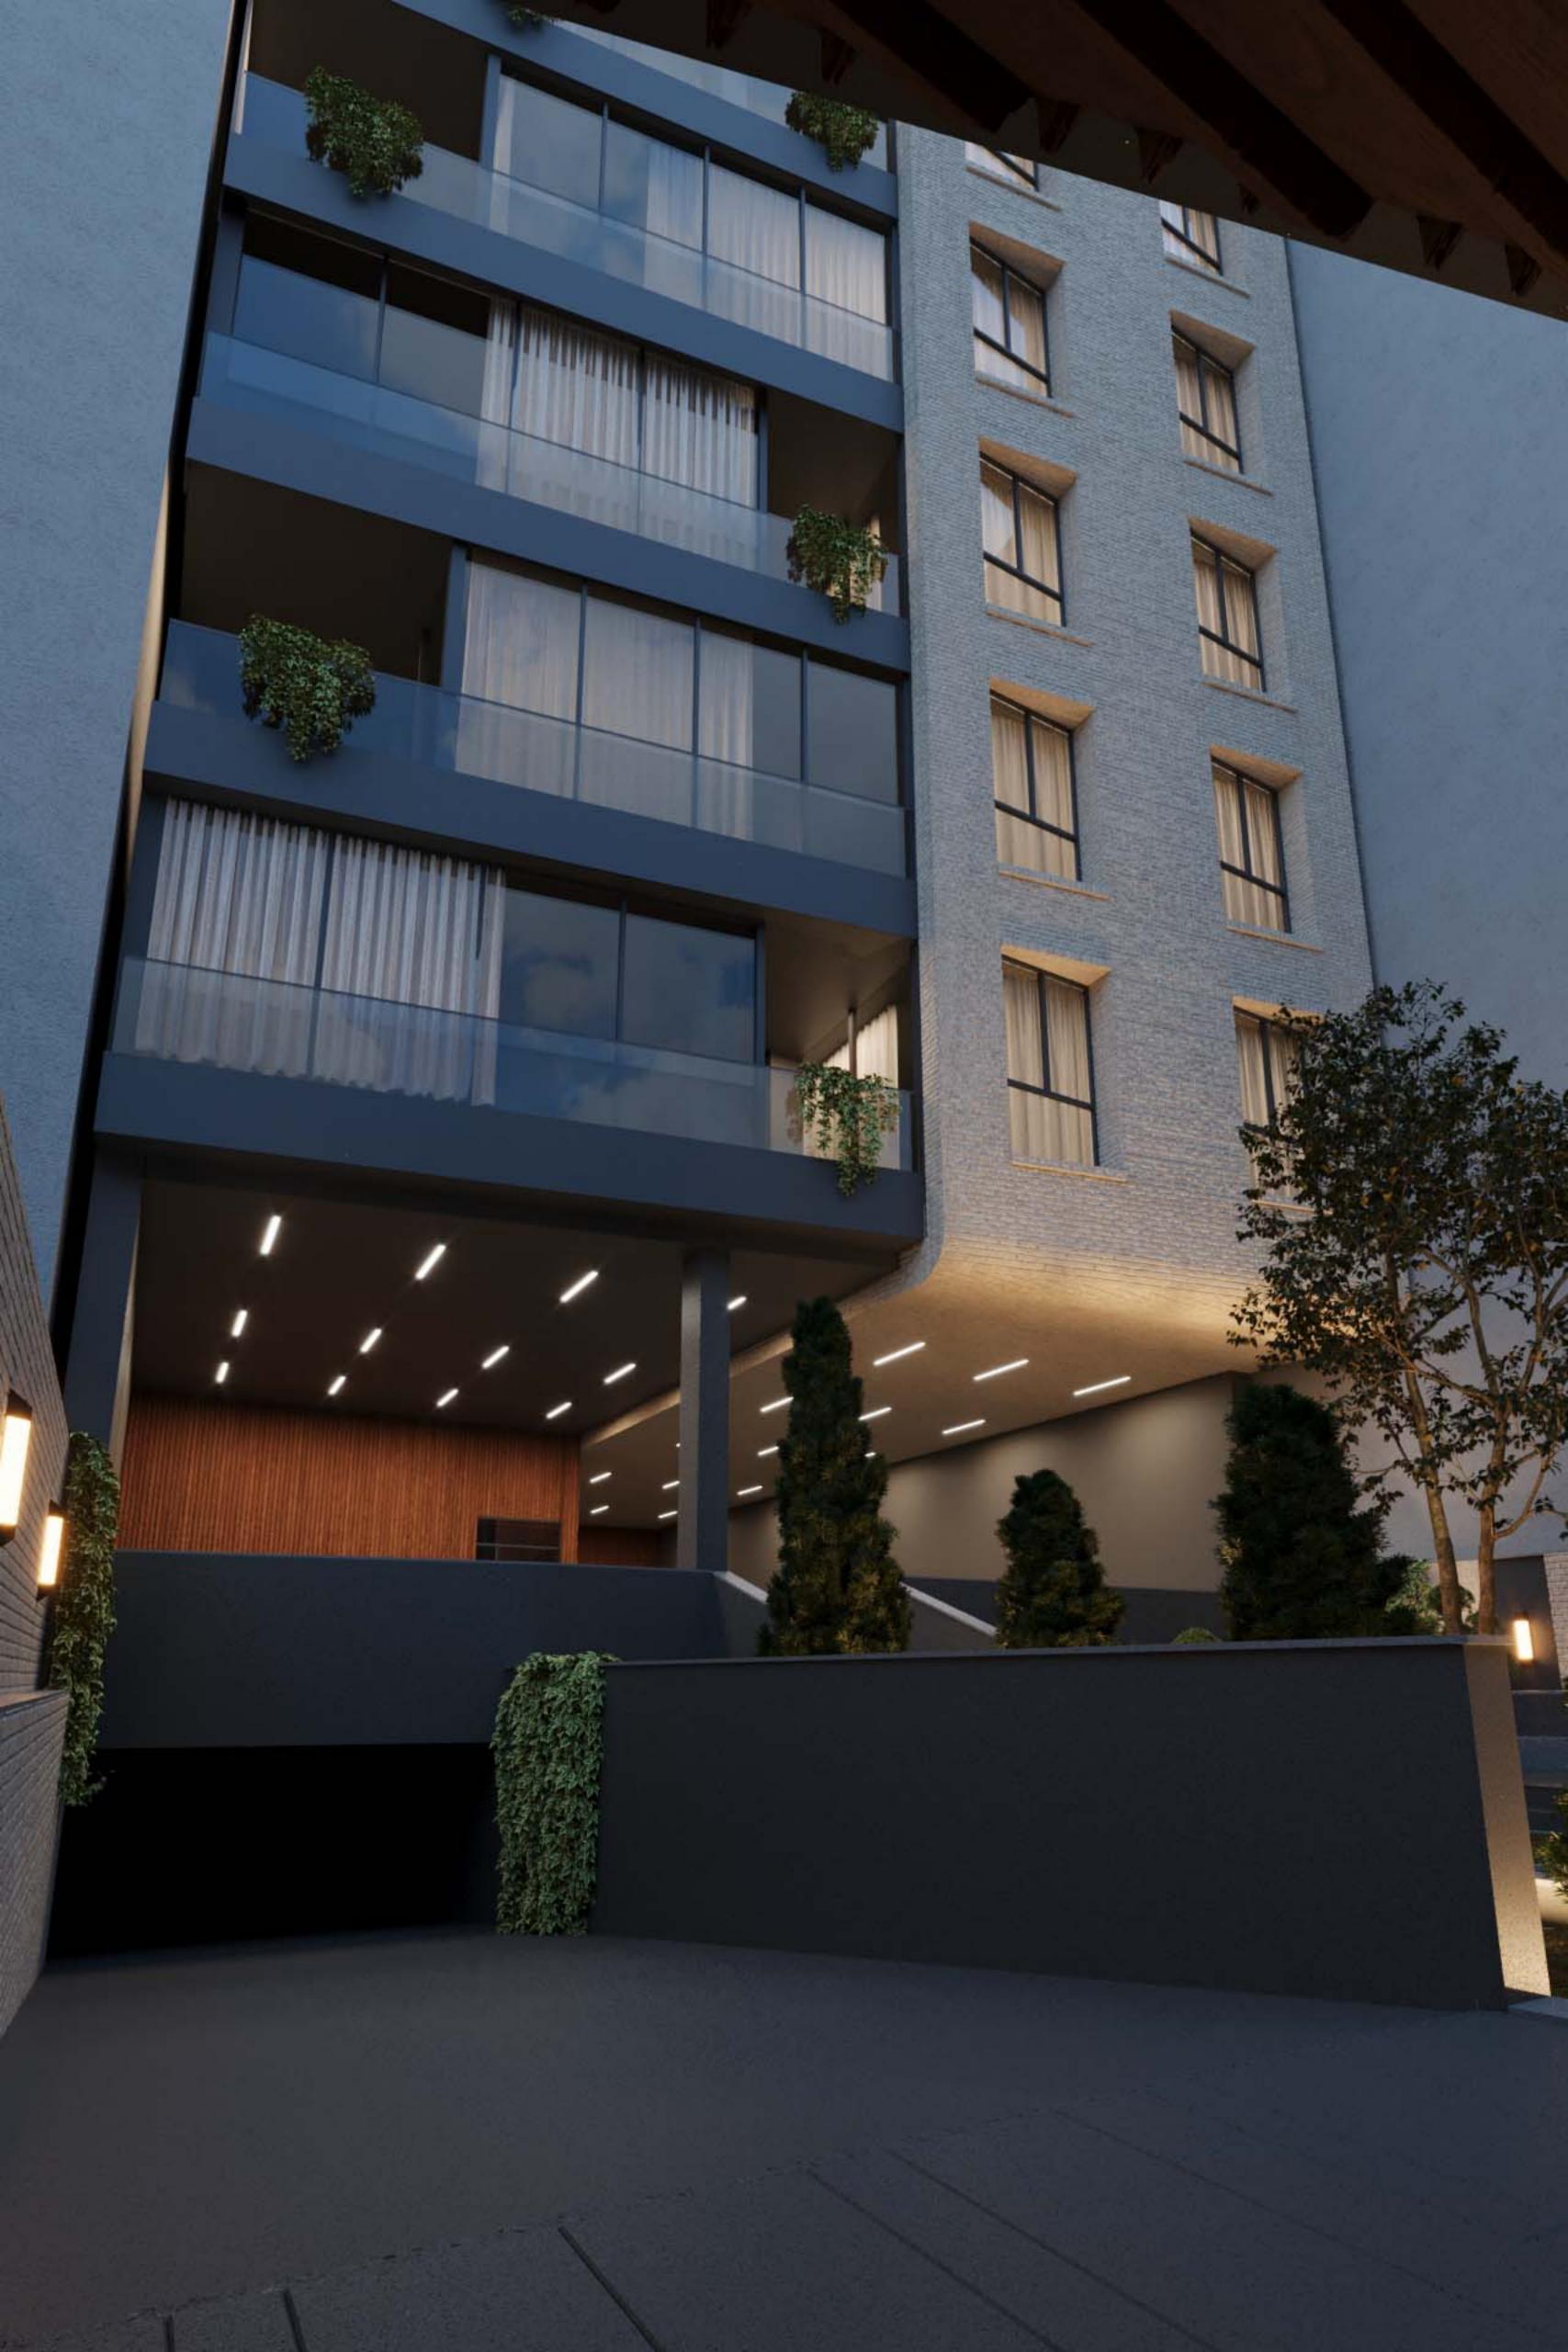

Brick Jacket

Day Light

Underground -3

- متریال اصلی نما آجر روشن بوده که در غالب چند غلاف پوشاننده ظاهر شده است. شیشه، ورق های مشکی و ترمووود در طبقات مختلف و فضایی غیر از این یوسته ها به نمایش گذاشته شده است.
- در طراحی پلان واحدها همه ی اتاق ها دارای سرویس و حمام مجزا هستند. نورگیری فضاها حداکثری است و تلاش بر این بوده که از جداره های موجود حداکثر بهره برده شود. همچنین نورگیری یکی از اتاق خواب های واحد بزرگتر از نورگیر مجاور حیاط همسایه تامین شده است
- در طبقه زیر زمین منفی سه کریدور میانی که دسترسی به فضاهای مختلف را تامین میکند، از یک سو به آبشار و آبنمای استخر و از سوی دیگر به گود نور و فضای سبز موجود در آن دید دارد و احساس حضور در طبقه زیرزمین را تلطیف می نماید.
- در طبقه منفی یک اتاق بازی و در طبقه منفی دو انبارها قرار گرفته است. همچنین باشگاه ورزشی، فضاهای آبی، سینما، سوییت سرایدار و تاسیات در
  زیرزمین منفی سه واقع شده است.
- حیاط دارای یک مسیر ورودی پیاده از سمت جنوب، رمپ زیرزمین،نشیمن و فایرپیت و همچنین فضای نسبتا باز چند منظوره برای بازی و... نیز در نظر گرفته شده است.
  - در طبقه نهایی در اتاق واحد شمالی و پذیرایی واحد جنوبی اسکای لایت در نظر گرفته شده است
  - به منظور پویایی نما و تنوع واحد ها، تراس ها در طبقات مختلف جانهایی متفاوتی دارد. همچنین واحد شمالی طبقه سوم و واحد جنوبی طبقه پنجم تراس های بزرگ تری دارند