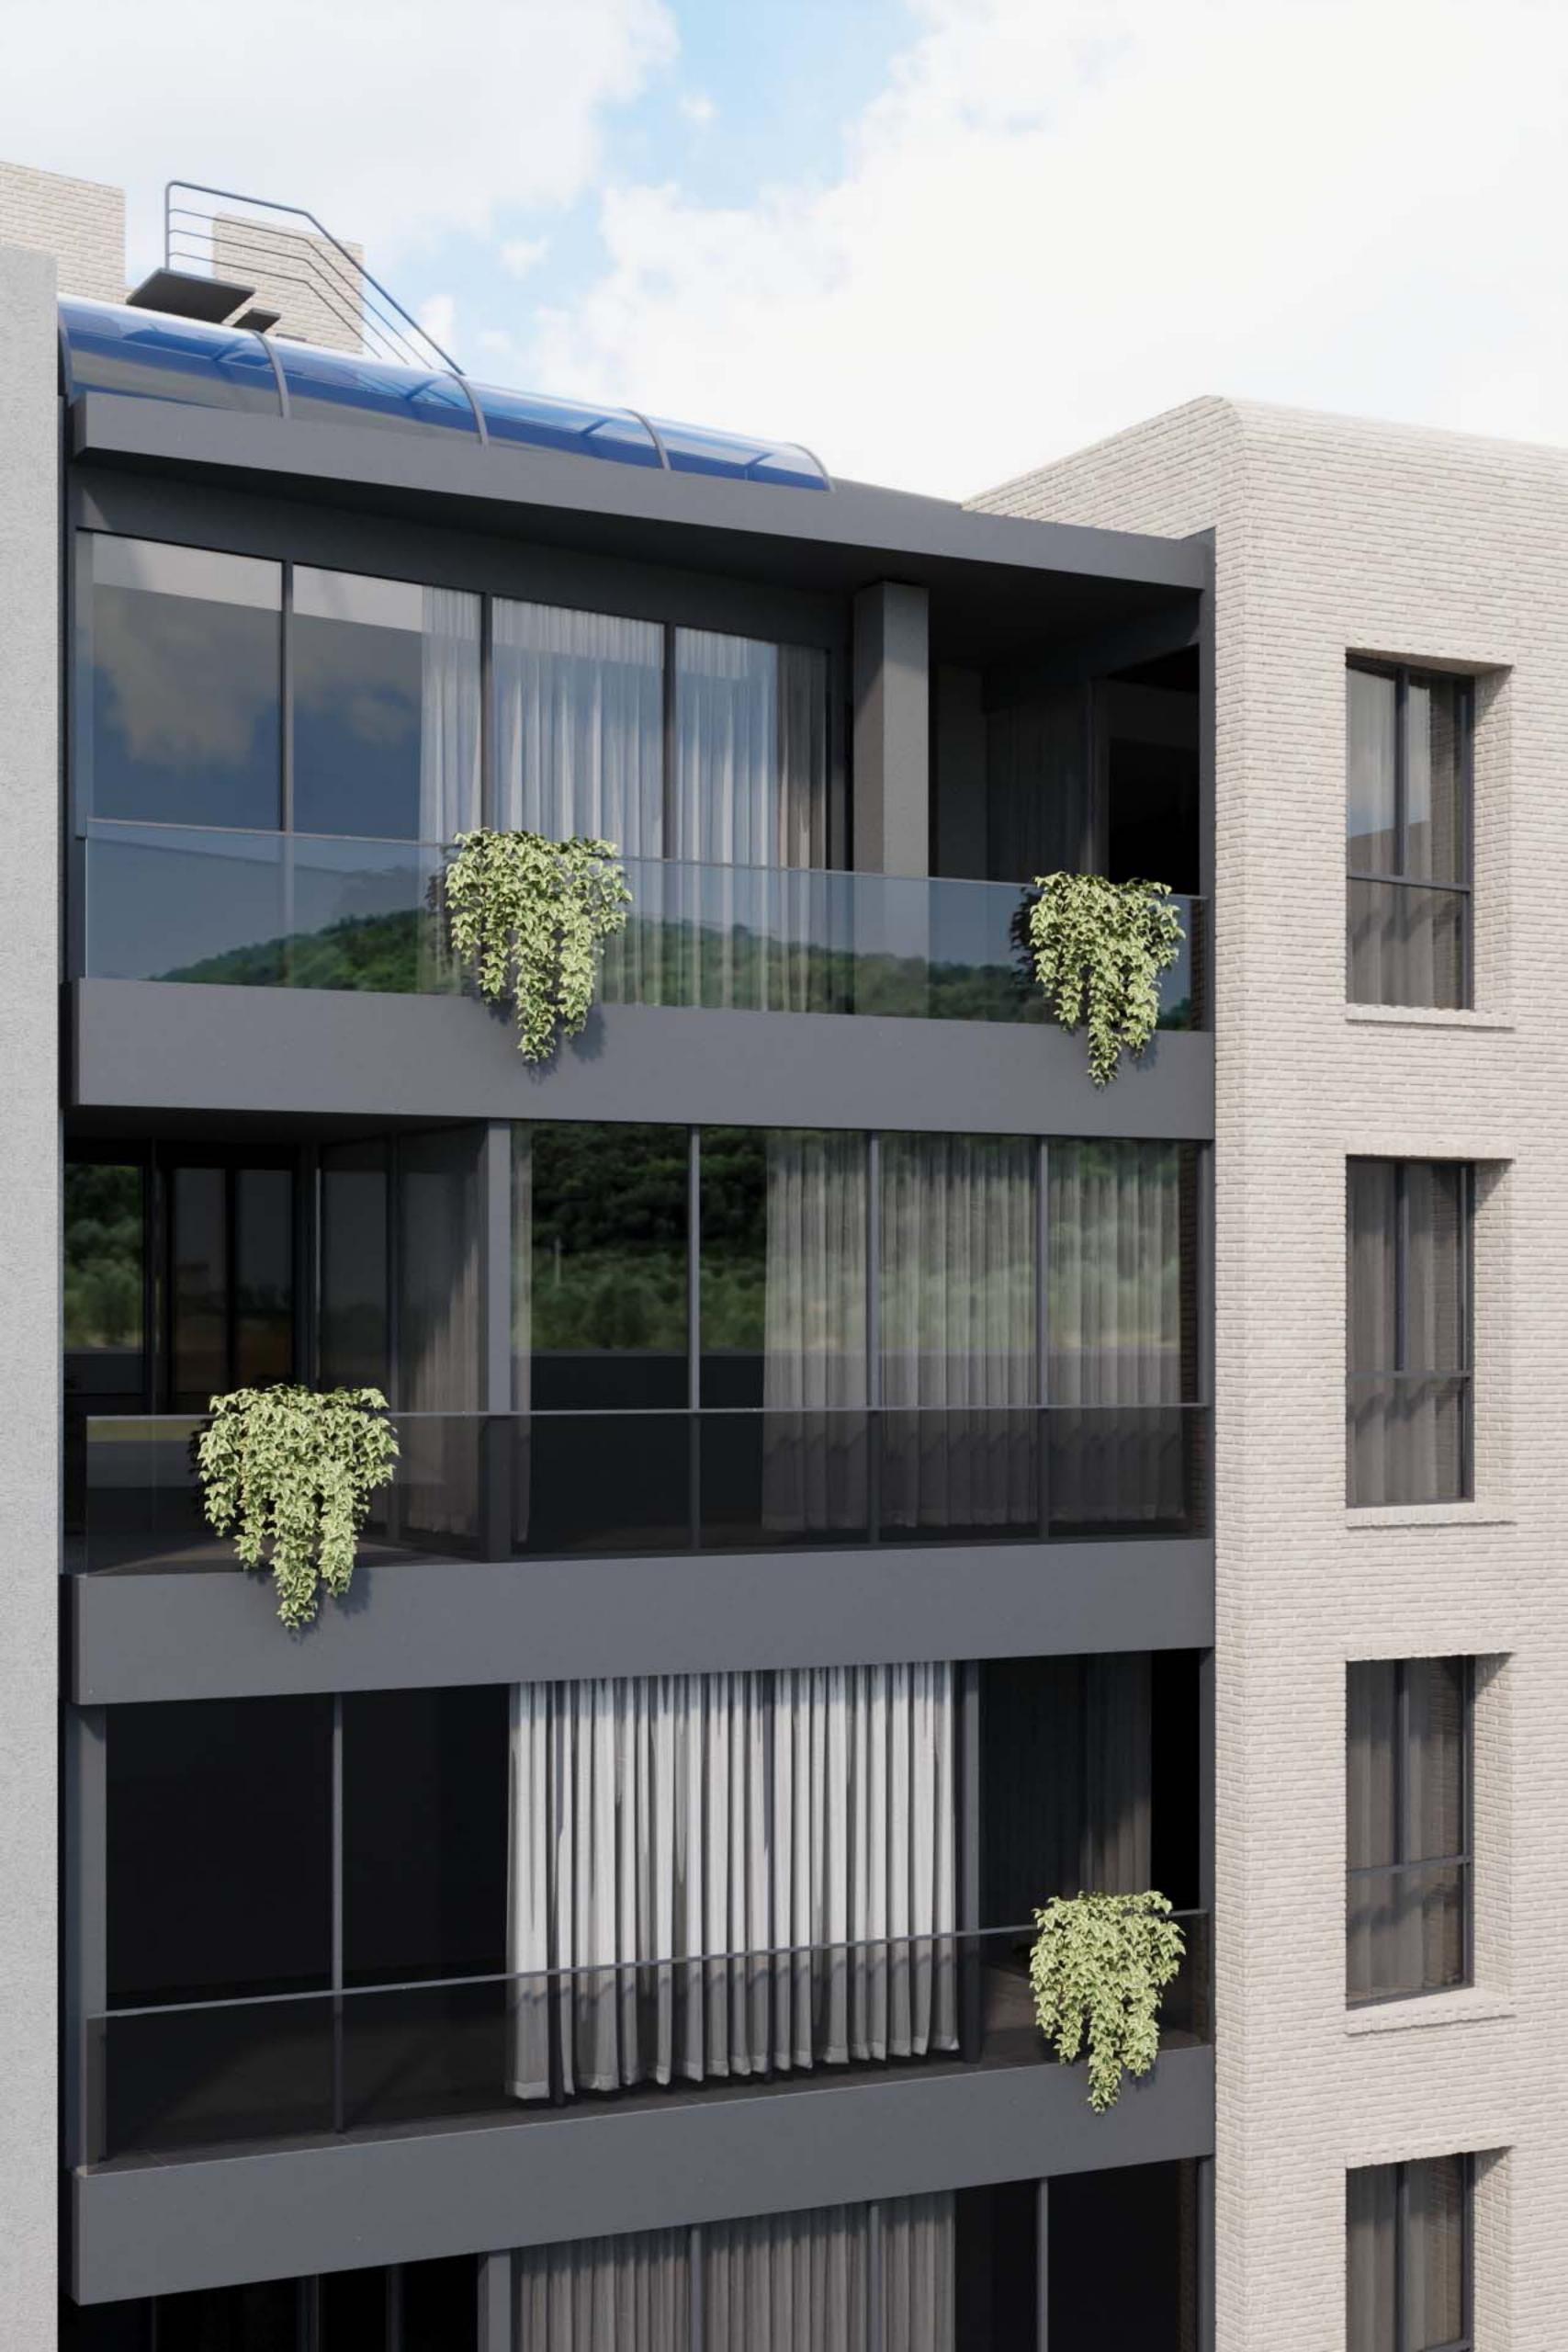

Brick Jacket

Day Light

Underground -3

- متریال اصلی نما آجر روشن بوده که در غالب چند غلاف پوشاننده ظاهر شده است. شیشه، ورق های مشکی و ترمووود در طبقات مختلف و فضایی غیر از این یوسته ها به نمایش گذاشته شده است.
- در طراحی پلان واحدها همه ی اتاق ها دارای سرویس و حمام مجزا هستند. نورگیری فضاها حداکثری است و تلاش بر این بوده که از جداره های موجود حداکثر بهره برده شود. همچنین نورگیری یکی از اتاق خواب های واحد بزرگتر از نورگیر مجاور حیاط همسایه تامین شده است
- در طبقه زیر زمین منفی سه کریدور میانی که دسترسی به فضاهای مختلف را تامین میکند، از یک سو به آبشار و آبنمای استخر و از سوی دیگر به گود نور و فضای سبز موجود در آن دید دارد و احساس حضور در طبقه زیرزمین را تلطیف می نماید.
- در طبقه منفی یک اتاق بازی و در طبقه منفی دو انبارها قرار گرفته است. همچنین باشگاه ورزشی، فضاهای آبی، سینما، سوییت سرایدار و تاسیات در
  زیرزمین منفی سه واقع شده است.
- حیاط دارای یک مسیر ورودی پیاده از سمت جنوب، رمپ زیرزمین،نشیمن و فایرپیت و همچنین فضای نسبتا باز چند منظوره برای بازی و... نیز در نظر گرفته شده است.
  - در طبقه نهایی در اتاق واحد شمالی و پذیرایی واحد جنوبی اسکای لایت در نظر گرفته شده است
  - به منظور پویایی نما و تنوع واحد ها، تراس ها در طبقات مختلف جانهایی متفاوتی دارد. همچنین واحد شمالی طبقه سوم و واحد جنوبی طبقه پنجم تراس های بزرگ تری دارند