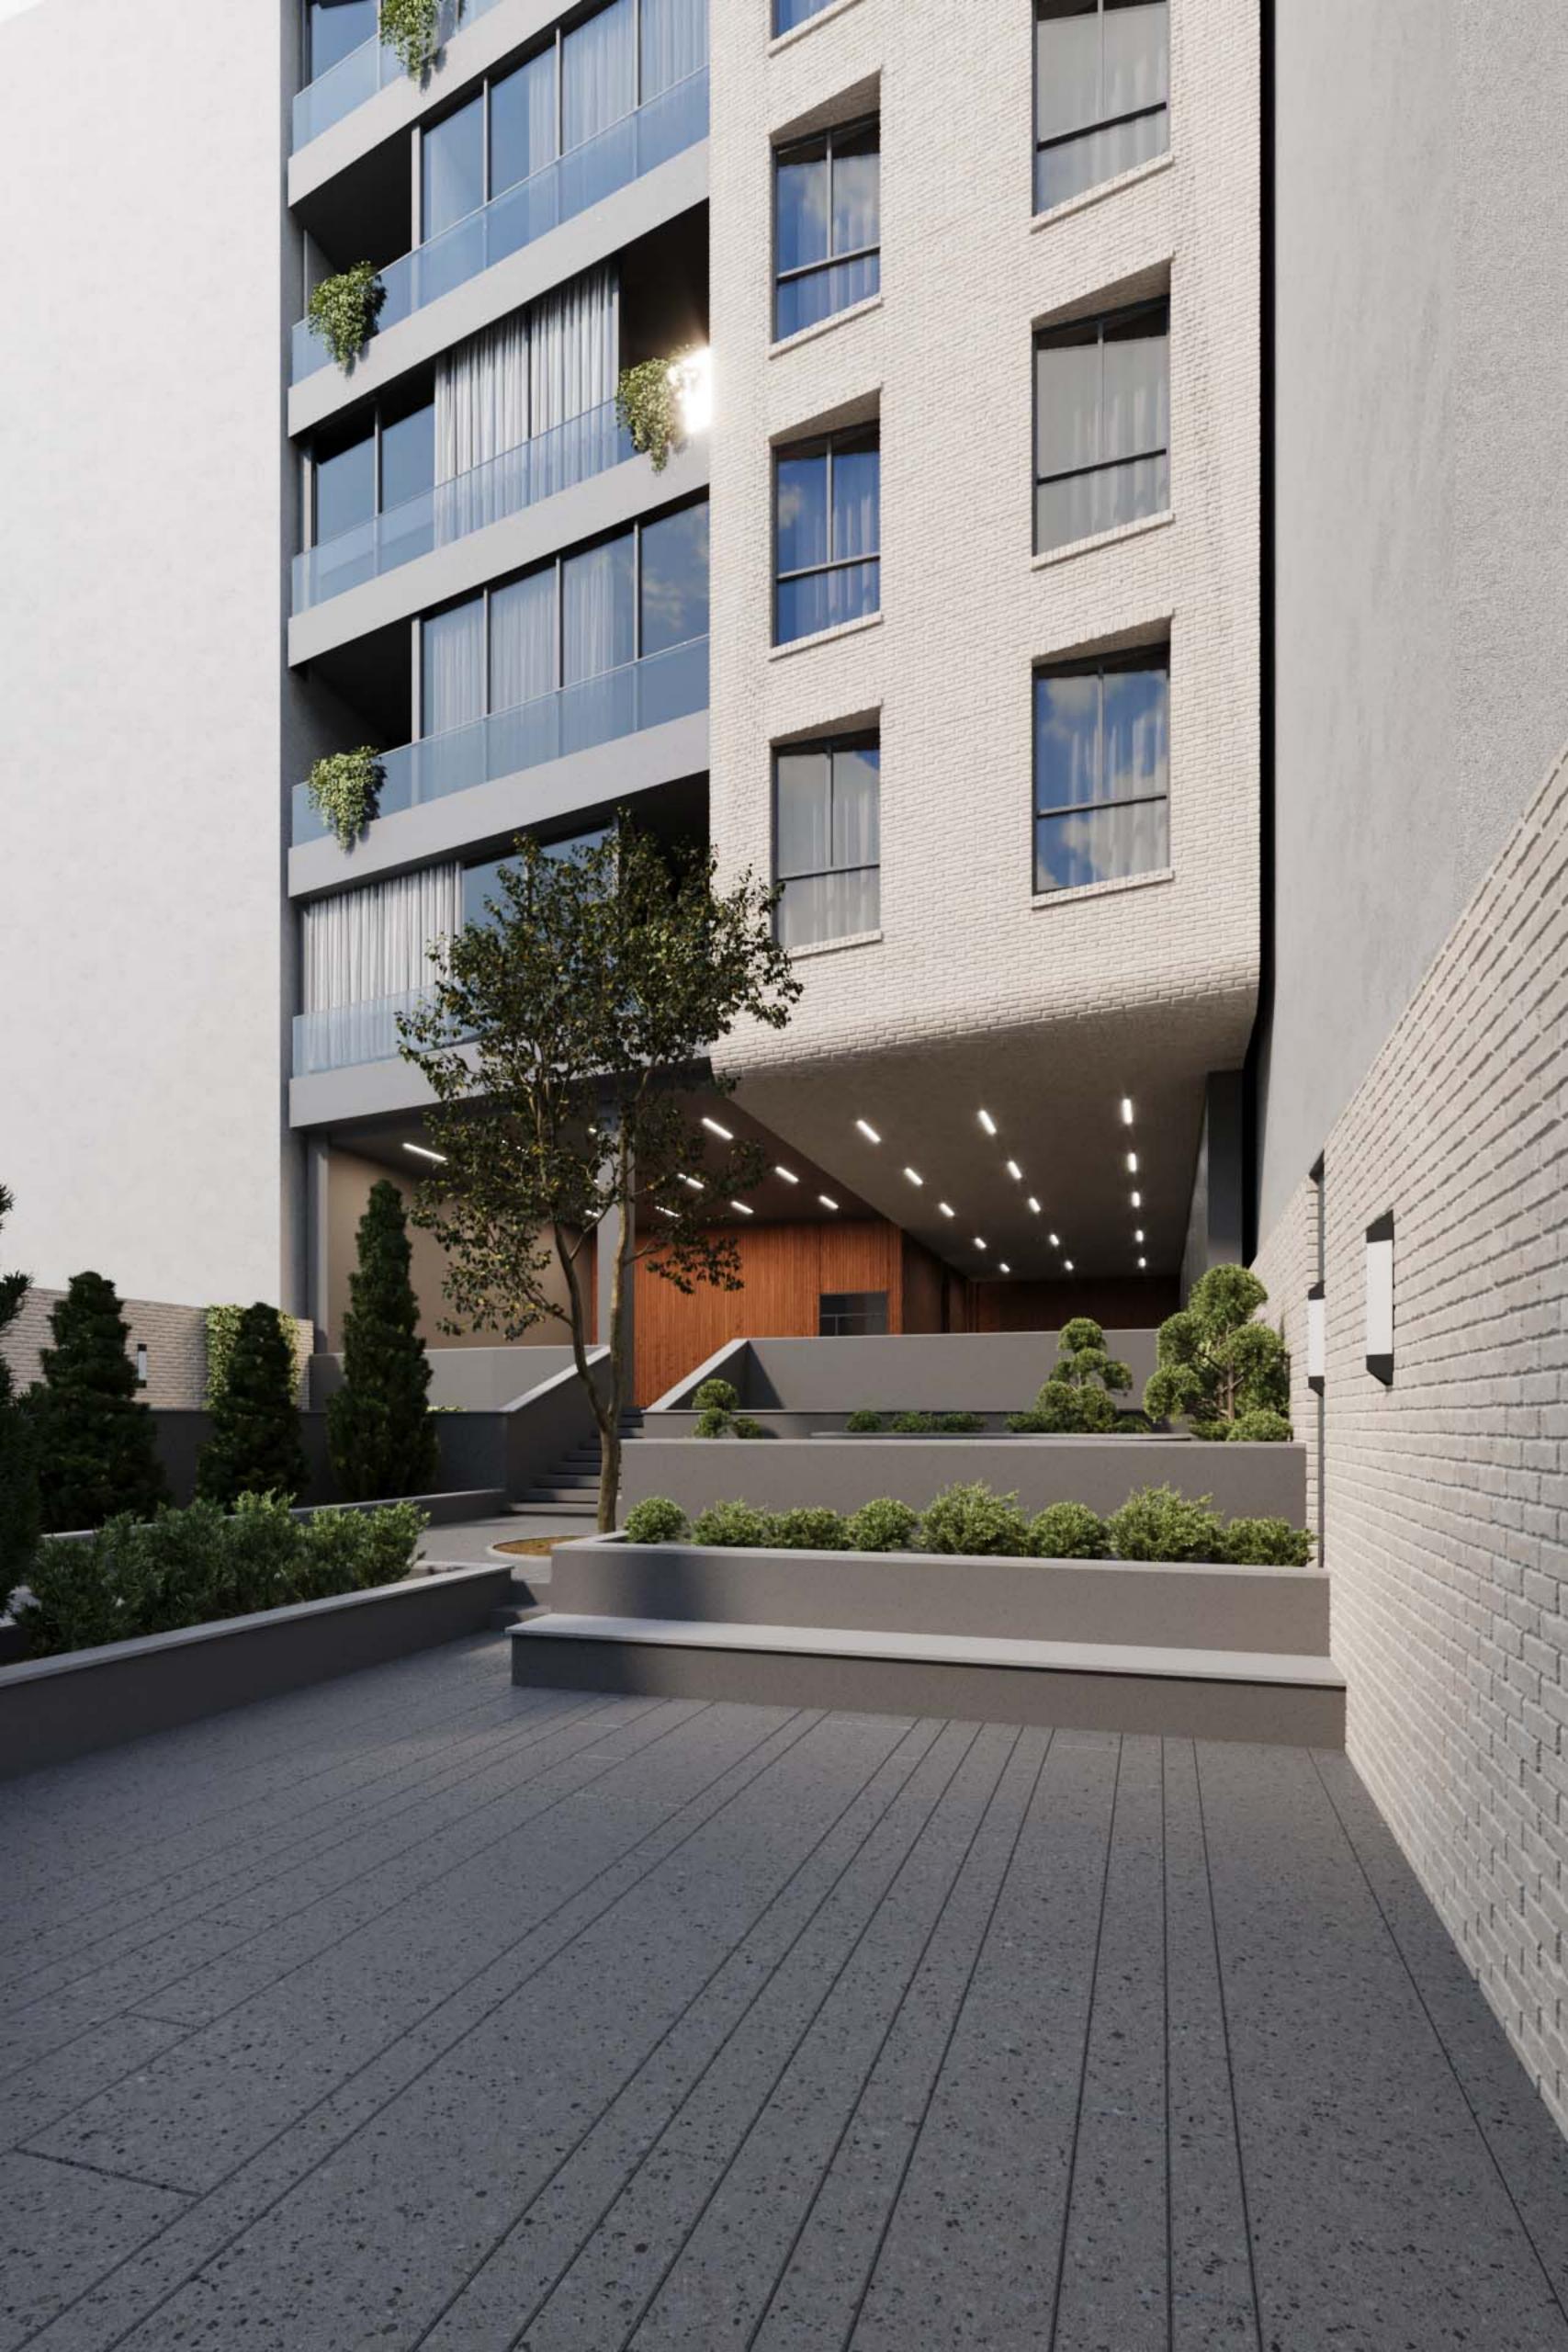

Brick Jacket

Day Light

Underground -3

- متریال اصلی نما آجر روشن بوده که در غالب چند غلاف پوشاننده ظاهر شده است. شیشه، ورق های مشکی و ترمووود در طبقات مختلف و فضایی غیر از این یوسته ها به نمایش گذاشته شده است.
- در طراحی پلان واحدها همه ی اتاق ها دارای سرویس و حمام مجزا هستند. نورگیری فضاها حداکثری است و تلاش بر این بوده که از جداره های موجود حداکثر بهره برده شود. همچنین نورگیری یکی از اتاق خواب های واحد بزرگتر از نورگیر مجاور حیاط همسایه تامین شده است
- در طبقه زیر زمین منفی سه کریدور میانی که دسترسی به فضاهای مختلف را تامین میکند، از یک سو به آبشار و آبنمای استخر و از سوی دیگر به گود نور و فضای سبز موجود در آن دید دارد و احساس حضور در طبقه زیرزمین را تلطیف می نماید.
- در طبقه منفی یک اتاق بازی و در طبقه منفی دو انبارها قرار گرفته است. همچنین باشگاه ورزشی، فضاهای آبی، سینما، سوییت سرایدار و تاسیات در
  زیرزمین منفی سه واقع شده است.
- حیاط دارای یک مسیر ورودی پیاده از سمت جنوب، رمپ زیرزمین،نشیمن و فایرپیت و همچنین فضای نسبتا باز چند منظوره برای بازی و... نیز در نظر گرفته شده است.
  - در طبقه نهایی در اتاق واحد شمالی و پذیرایی واحد جنوبی اسکای لایت در نظر گرفته شده است
  - به منظور پویایی نما و تنوع واحد ها، تراس ها در طبقات مختلف جانهایی متفاوتی دارد. همچنین واحد شمالی طبقه سوم و واحد جنوبی طبقه پنجم تراس های بزرگ تری دارند