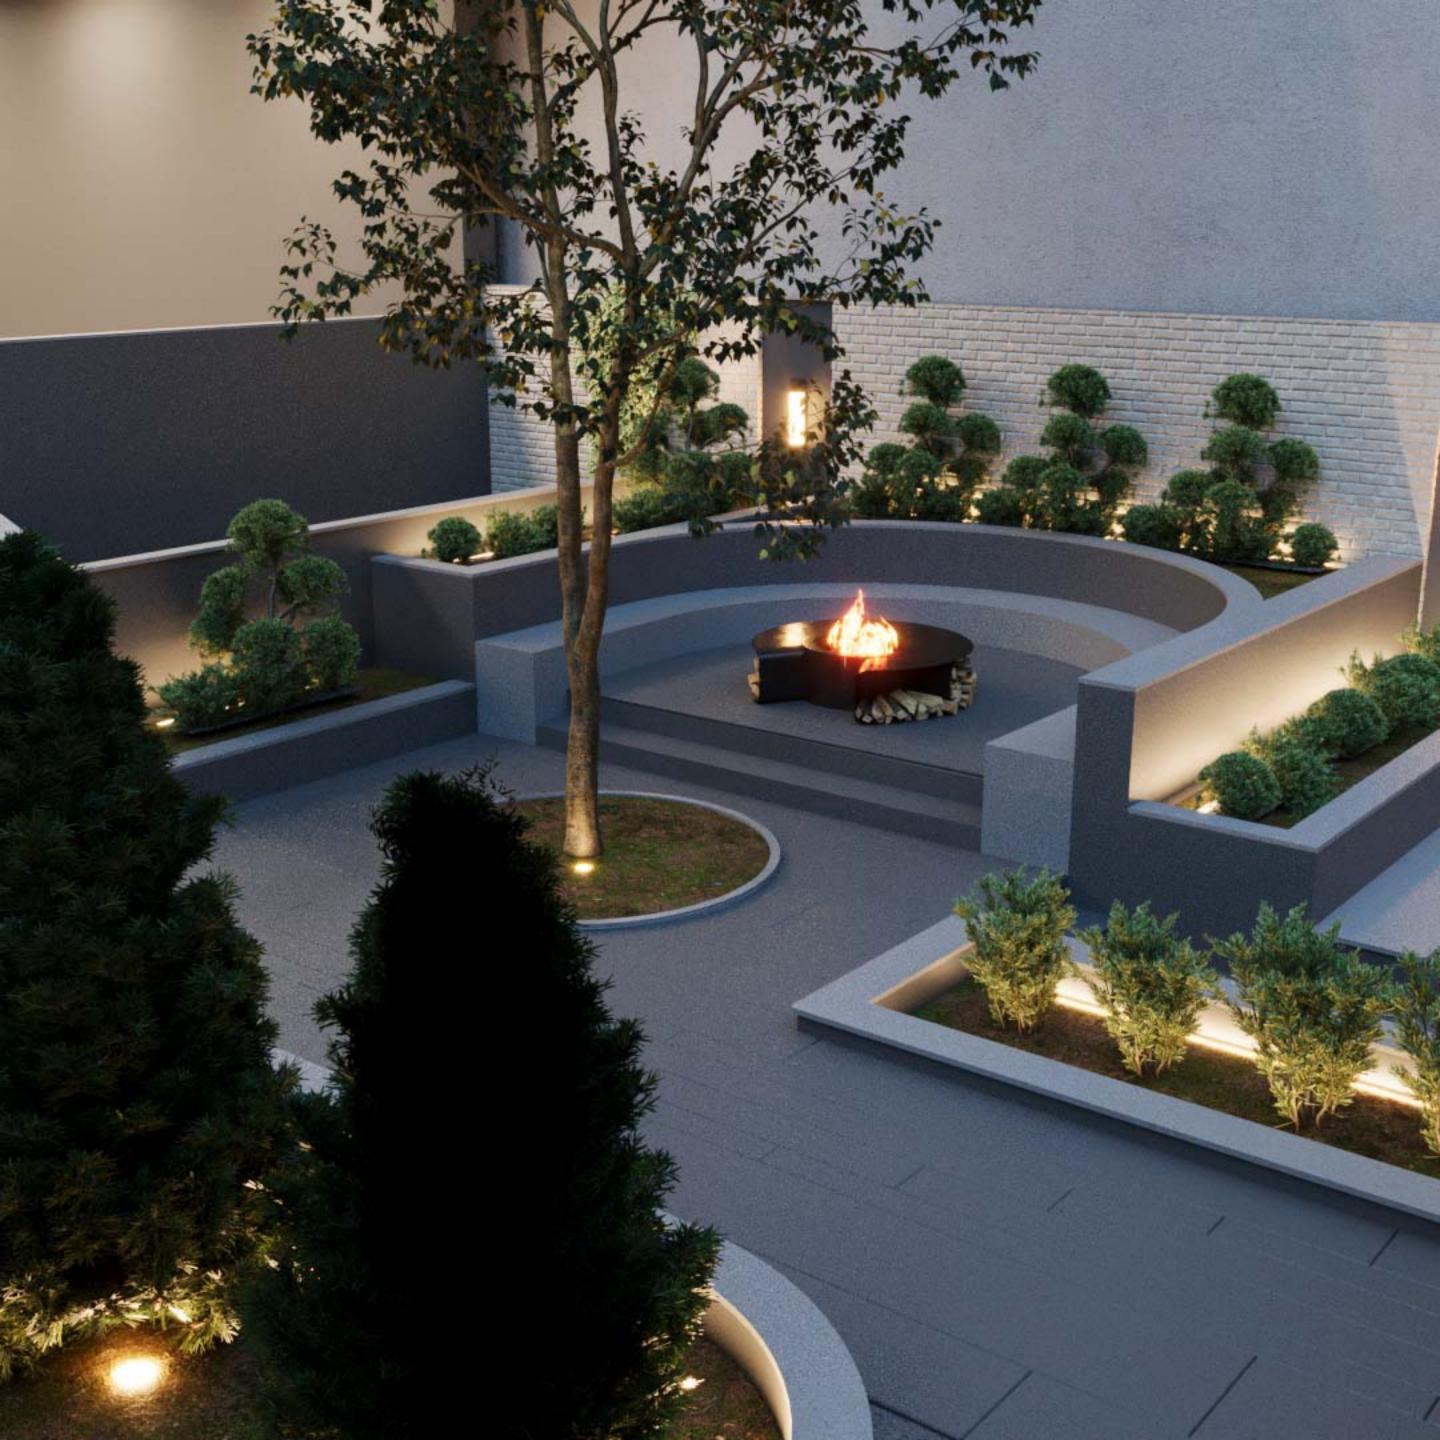

Brick Jacket

Day Light

Underground -3

- متریال اصلی نما آجر روشن بوده که در غالب چند غلاف پوشاننده ظاهر شده است. شیشه، ورق های مشکی و ترمووود در طبقات مختلف و فضایی غیر از این یوسته ها به نمایش گذاشته شده است.
- در طراحی پلان واحدها همه ی اتاق ها دارای سرویس و حمام مجزا هستند. نورگیری فضاها حداکثری است و تلاش بر این بوده که از جداره های موجود حداکثر بهره برده شود. همچنین نورگیری یکی از اتاق خواب های واحد بزرگتر از نورگیر مجاور حیاط همسایه تامین شده است
- در طبقه زیر زمین منفی سه کریدور میانی که دسترسی به فضاهای مختلف را تامین میکند، از یک سو به آبشار و آبنمای استخر و از سوی دیگر به گود نور و فضای سبز موجود در آن دید دارد و احساس حضور در طبقه زیرزمین را تلطیف می نماید.
- در طبقه منفی یک اتاق بازی و در طبقه منفی دو انبارها قرار گرفته است. همچنین باشگاه ورزشی، فضاهای آبی، سینما، سوییت سرایدار و تاسیات در
  زیرزمین منفی سه واقع شده است.
- حیاط دارای یک مسیر ورودی پیاده از سمت جنوب، رمپ زیرزمین،نشیمن و فایرپیت و همچنین فضای نسبتا باز چند منظوره برای بازی و... نیز در نظر گرفته شده است.
  - در طبقه نهایی در اتاق واحد شمالی و پذیرایی واحد جنوبی اسکای لایت در نظر گرفته شده است
  - به منظور پویایی نما و تنوع واحد ها، تراس ها در طبقات مختلف جانهایی متفاوتی دارد. همچنین واحد شمالی طبقه سوم و واحد جنوبی طبقه پنجم تراس های بزرگ تری دارند