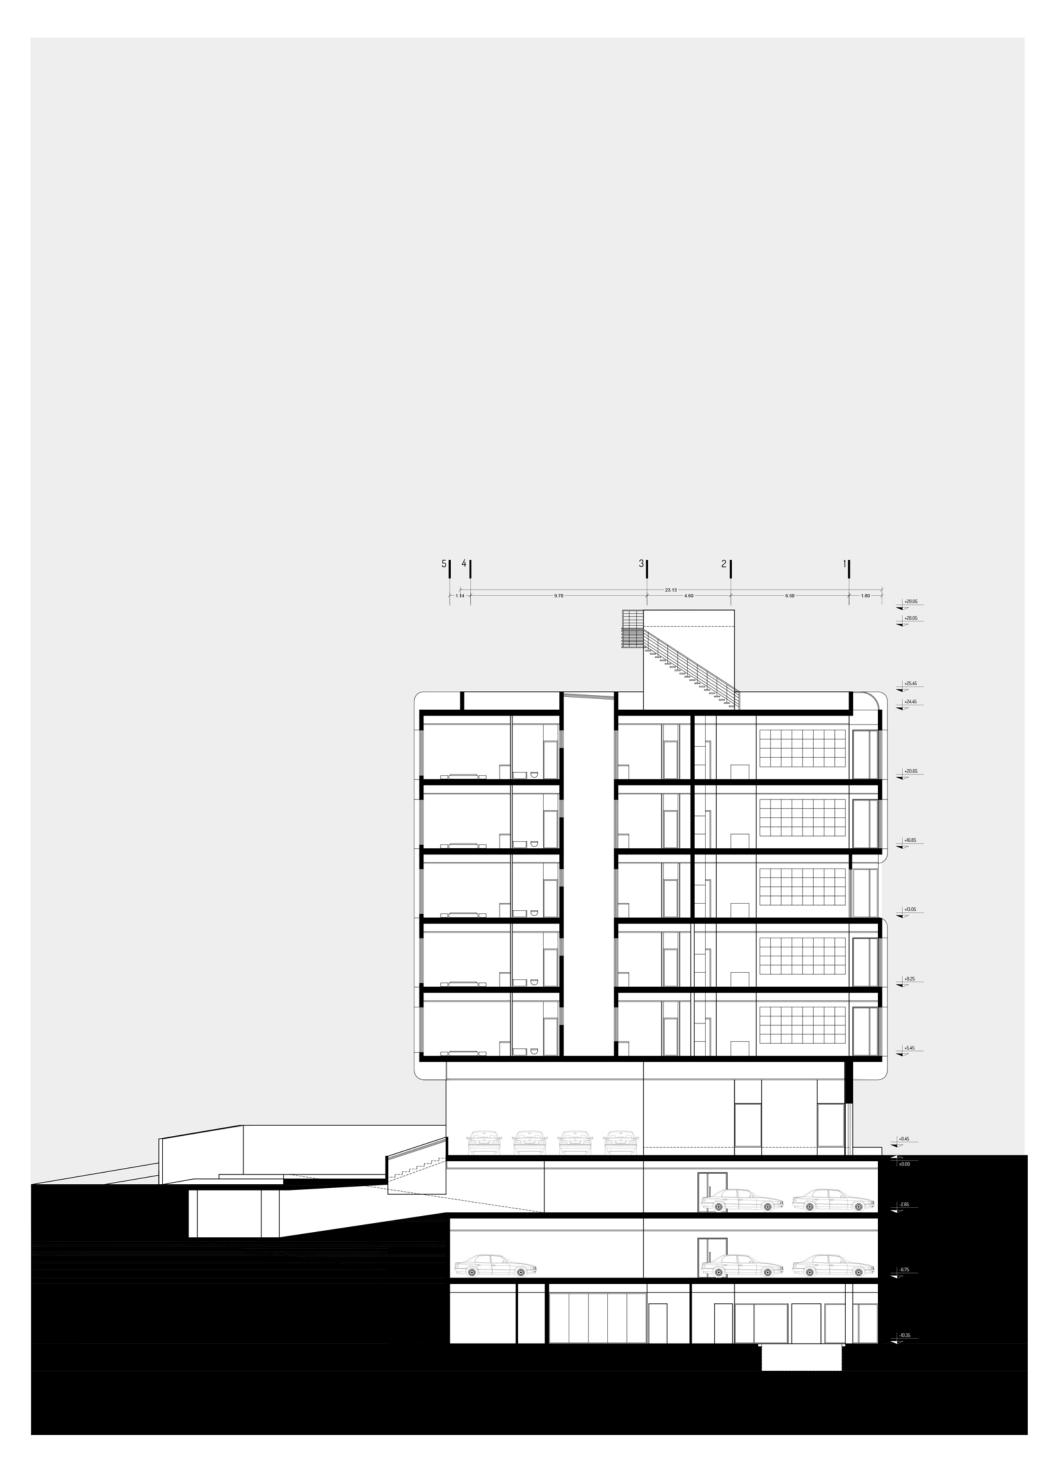

Brick Jacket

Day Light

Underground -3

- متریال اصلی نما آجر روشن بوده که در غالب چند غلاف پوشاننده ظاهر شده است. شیشه، ورق های مشکی و ترمووود در طبقات مختلف و فضایی غیر از این یوسته ها به نمایش گذاشته شده است.
- در طراحی پلان واحدها همه ی اتاق ها دارای سرویس و حمام مجزا هستند. نورگیری فضاها حداکثری است و تلاش بر این بوده که از جداره های موجود حداکثر بهره برده شود. همچنین نورگیری یکی از اتاق خواب های واحد بزرگتر از نورگیر مجاور حیاط همسایه تامین شده است
- در طبقه زیر زمین منفی سه کریدور میانی که دسترسی به فضاهای مختلف را تامین میکند، از یک سو به آبشار و آبنمای استخر و از سوی دیگر به گود نور و فضای سبز موجود در آن دید دارد و احساس حضور در طبقه زیرزمین را تلطیف می نماید.
- در طبقه منفی یک اتاق بازی و در طبقه منفی دو انبارها قرار گرفته است. همچنین باشگاه ورزشی، فضاهای آبی، سینما، سوییت سرایدار و تاسیات در
  زیرزمین منفی سه واقع شده است.
- حیاط دارای یک مسیر ورودی پیاده از سمت جنوب، رمپ زیرزمین،نشیمن و فایرپیت و همچنین فضای نسبتا باز چند منظوره برای بازی و... نیز در نظر گرفته شده است.
  - در طبقه نهایی در اتاق واحد شمالی و پذیرایی واحد جنوبی اسکای لایت در نظر گرفته شده است
  - به منظور پویایی نما و تنوع واحد ها، تراس ها در طبقات مختلف جانهایی متفاوتی دارد. همچنین واحد شمالی طبقه سوم و واحد جنوبی طبقه پنجم تراس های بزرگ تری دارند