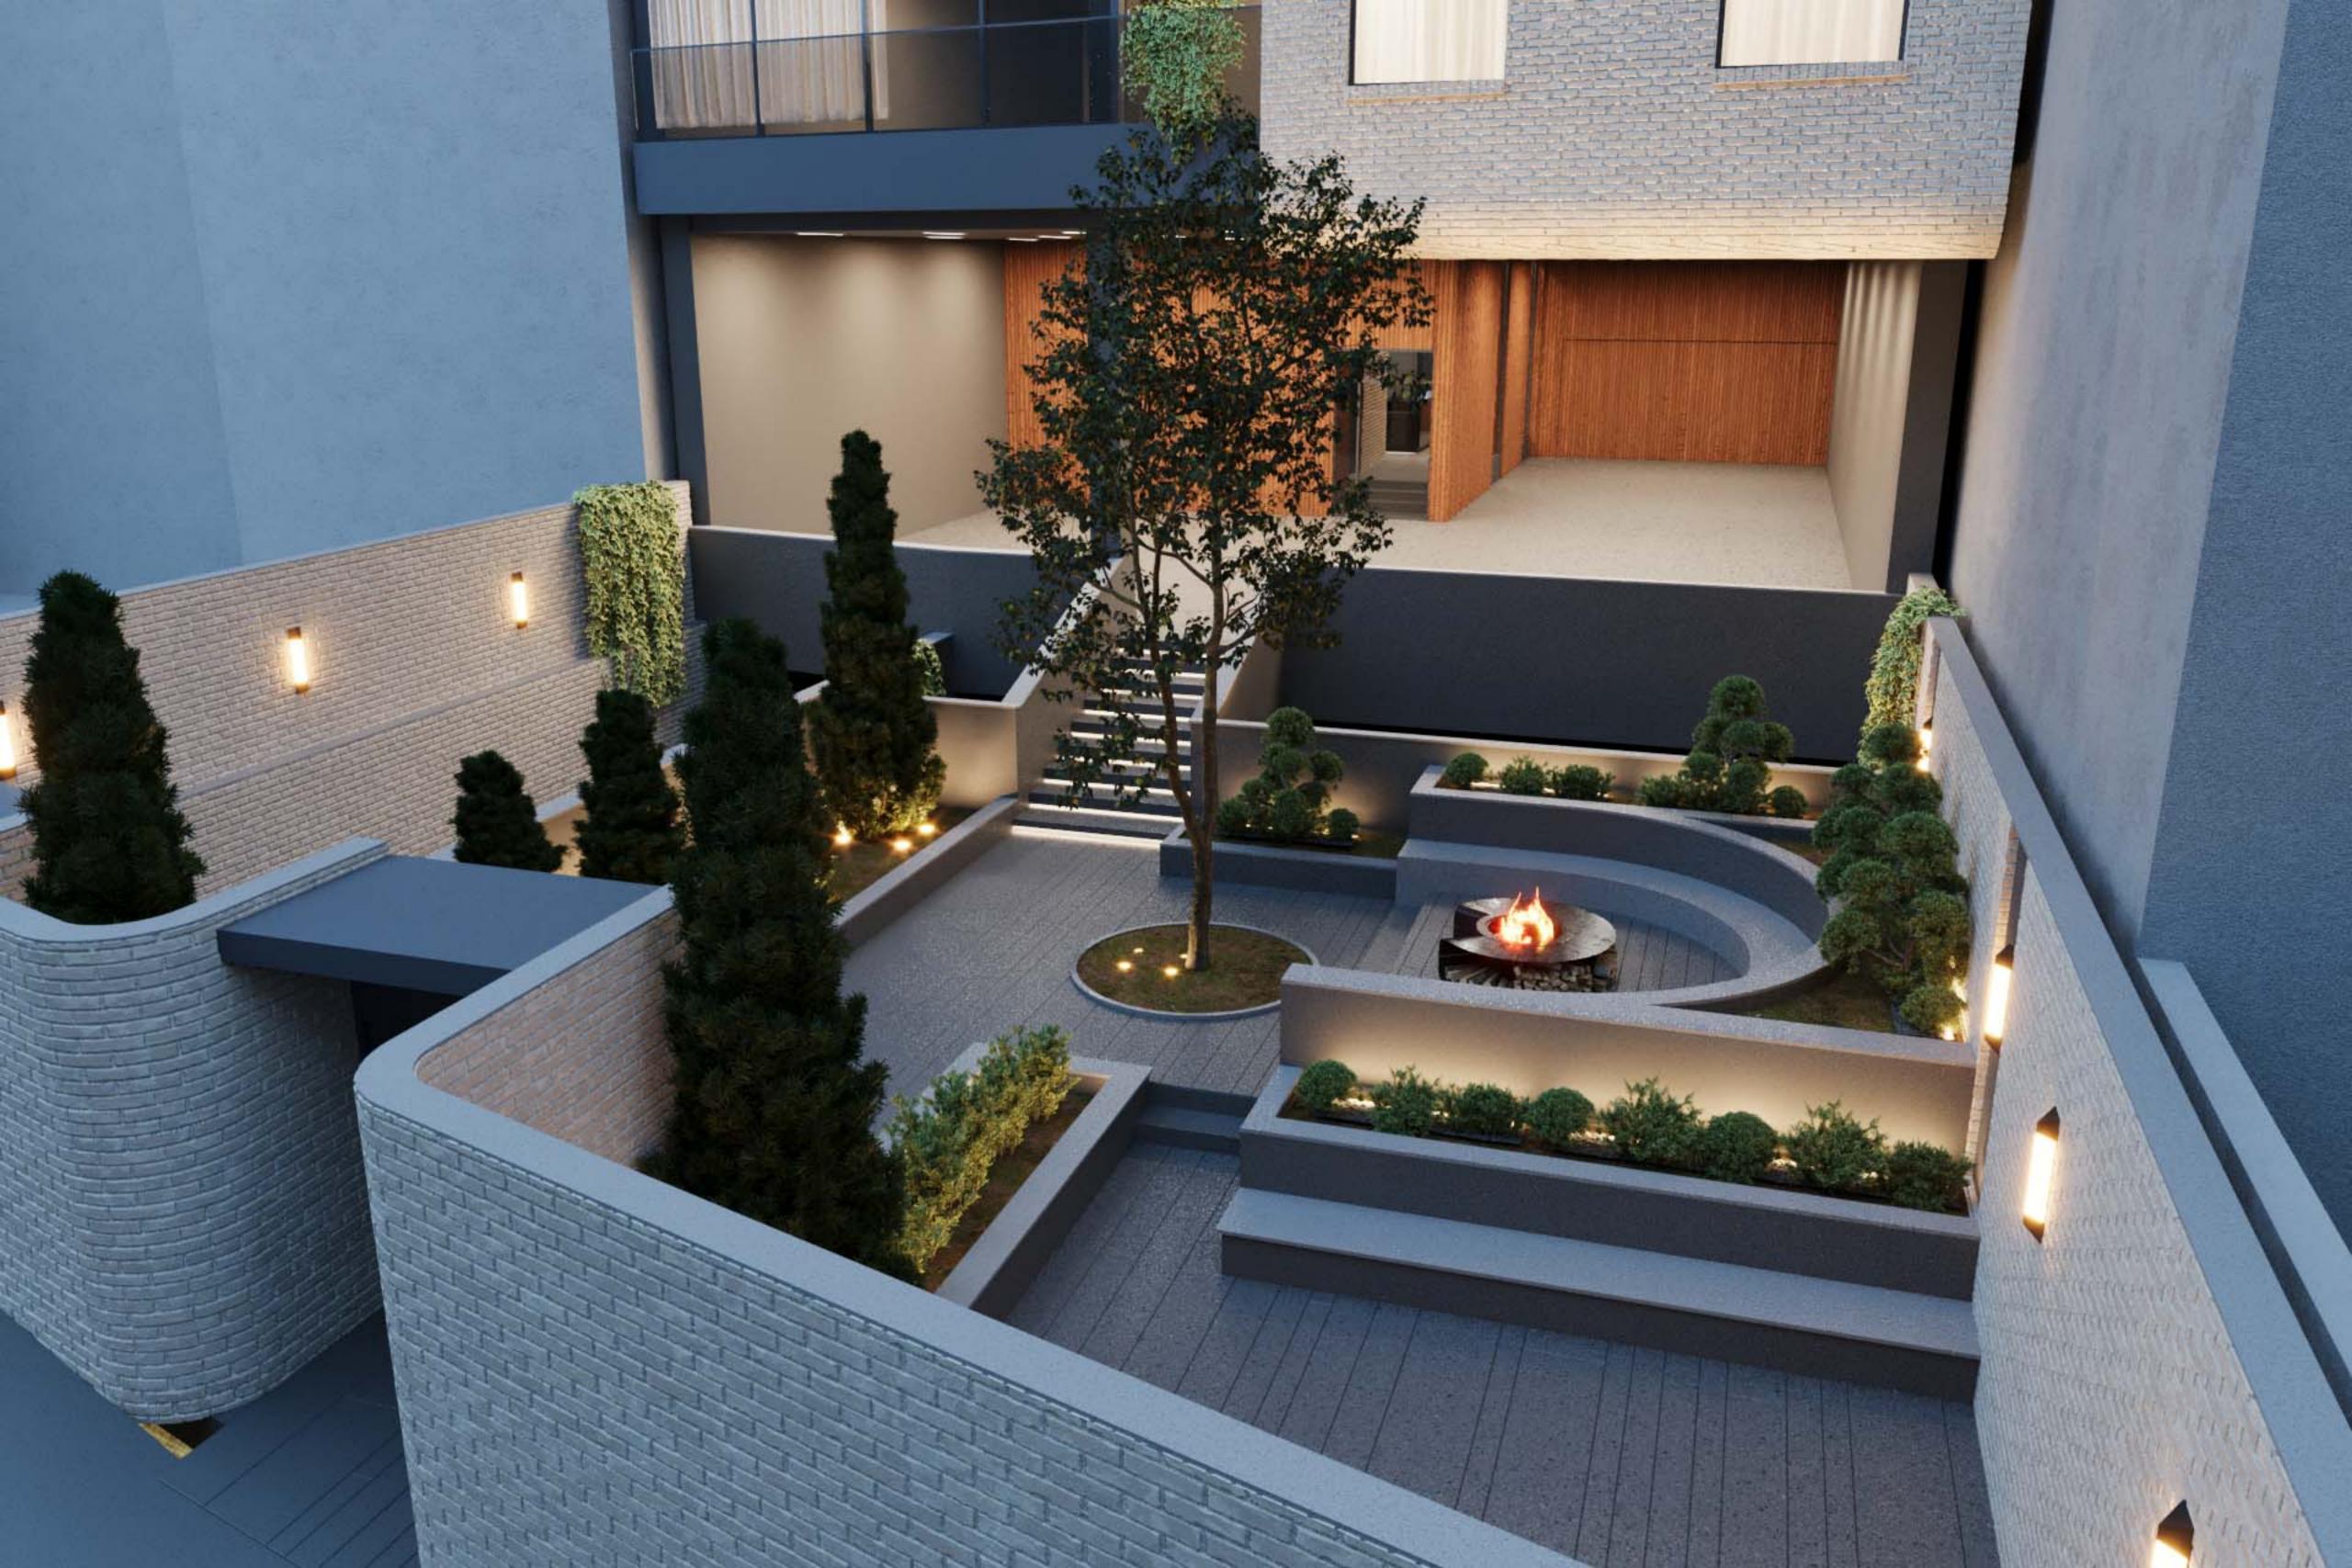

Brick Jacket

Day Light

Underground -3

- متریال اصلی نما آجر روشن بوده که در غالب چند غلاف پوشاننده ظاهر شده است. شیشه، ورق های مشکی و ترمووود در طبقات مختلف و فضایی غیر از این یوسته ها به نمایش گذاشته شده است.
- در طراحی پلان واحدها همه ی اتاق ها دارای سرویس و حمام مجزا هستند. نورگیری فضاها حداکثری است و تلاش بر این بوده که از جداره های موجود حداکثر بهره برده شود. همچنین نورگیری یکی از اتاق خواب های واحد بزرگتر از نورگیر مجاور حیاط همسایه تامین شده است
- در طبقه زیر زمین منفی سه کریدور میانی که دسترسی به فضاهای مختلف را تامین میکند، از یک سو به آبشار و آبنمای استخر و از سوی دیگر به گود نور و فضای سبز موجود در آن دید دارد و احساس حضور در طبقه زیرزمین را تلطیف می نماید.
- در طبقه منفی یک اتاق بازی و در طبقه منفی دو انبارها قرار گرفته است. همچنین باشگاه ورزشی، فضاهای آبی، سینما، سوییت سرایدار و تاسیات در
  زیرزمین منفی سه واقع شده است.
- حیاط دارای یک مسیر ورودی پیاده از سمت جنوب، رمپ زیرزمین،نشیمن و فایرپیت و همچنین فضای نسبتا باز چند منظوره برای بازی و... نیز در نظر گرفته شده است.
  - در طبقه نهایی در اتاق واحد شمالی و پذیرایی واحد جنوبی اسکای لایت در نظر گرفته شده است
  - به منظور پویایی نما و تنوع واحد ها، تراس ها در طبقات مختلف جانهایی متفاوتی دارد. همچنین واحد شمالی طبقه سوم و واحد جنوبی طبقه پنجم تراس های بزرگ تری دارند