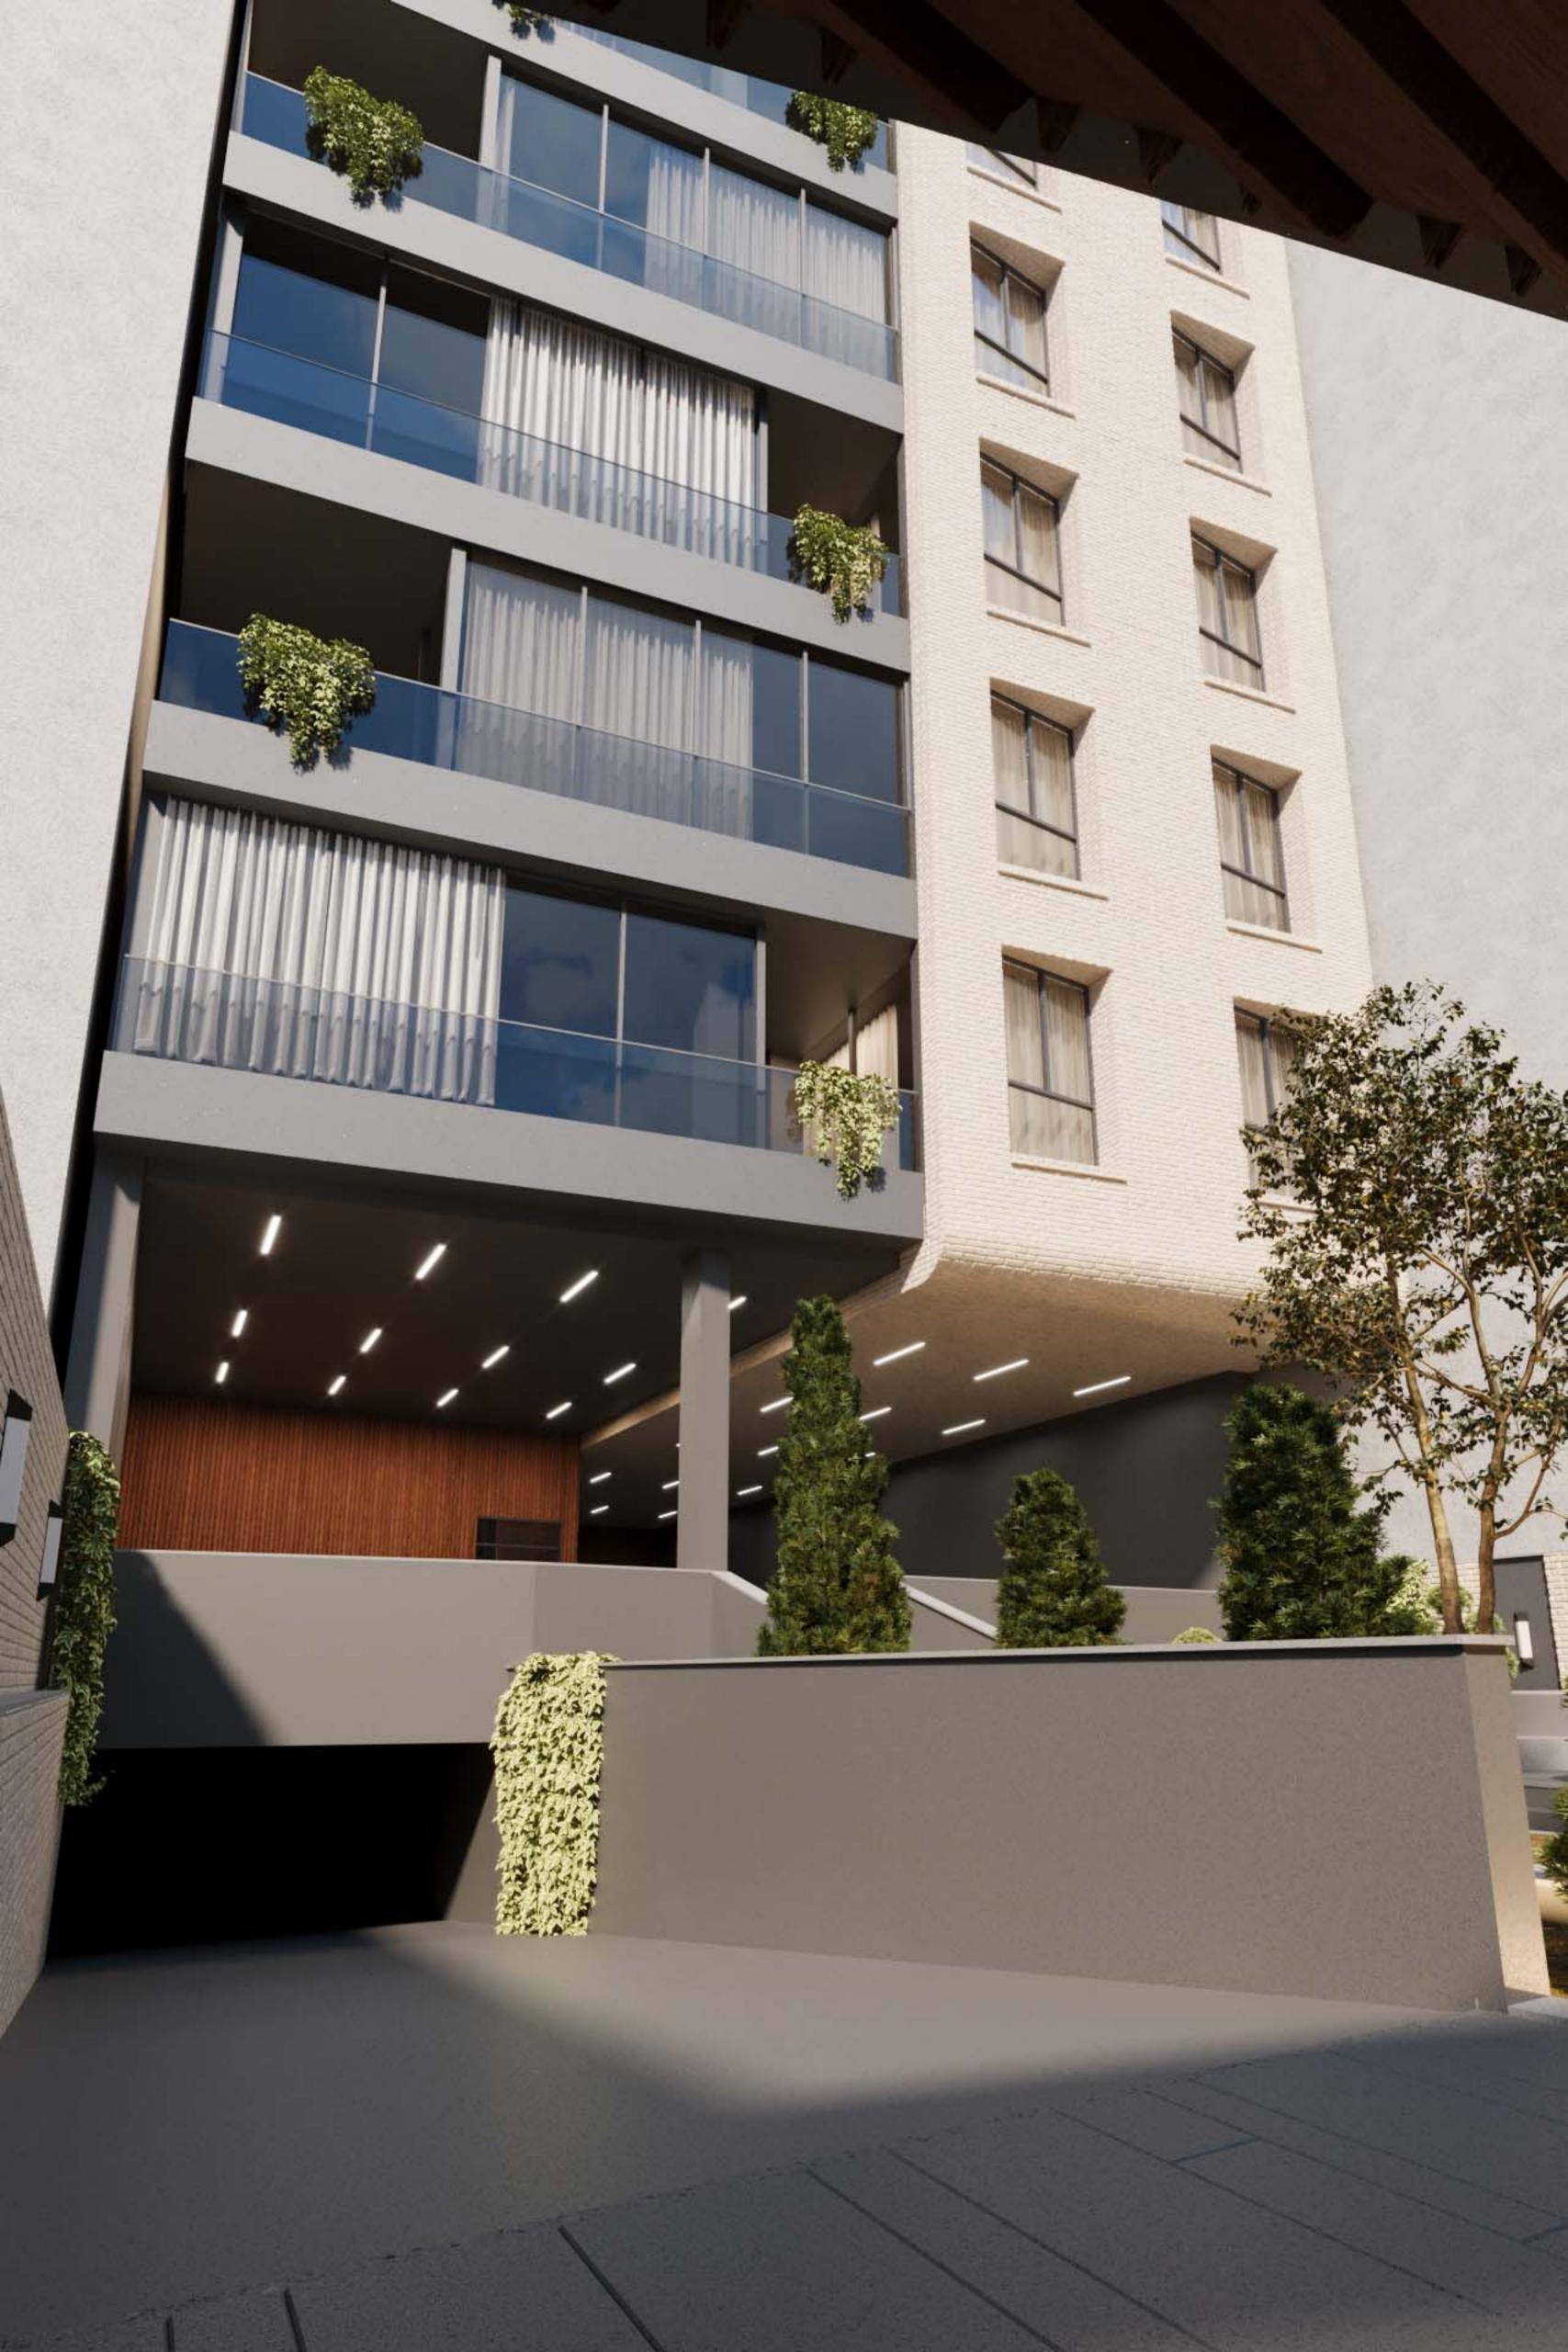

Brick Jacket

Day Light

Underground -3

- متریال اصلی نما آجر روشن بوده که در غالب چند غلاف پوشاننده ظاهر شده است. شیشه، ورق های مشکی و ترمووود در طبقات مختلف و فضایی غیر از این یوسته ها به نمایش گذاشته شده است.
- در طراحی پلان واحدها همه ی اتاق ها دارای سرویس و حمام مجزا هستند. نورگیری فضاها حداکثری است و تلاش بر این بوده که از جداره های موجود حداکثر بهره برده شود. همچنین نورگیری یکی از اتاق خواب های واحد بزرگتر از نورگیر مجاور حیاط همسایه تامین شده است
- در طبقه زیر زمین منفی سه کریدور میانی که دسترسی به فضاهای مختلف را تامین میکند، از یک سو به آبشار و آبنمای استخر و از سوی دیگر به گود نور و فضای سبز موجود در آن دید دارد و احساس حضور در طبقه زیرزمین را تلطیف می نماید.
- در طبقه منفی یک اتاق بازی و در طبقه منفی دو انبارها قرار گرفته است. همچنین باشگاه ورزشی، فضاهای آبی، سینما، سوییت سرایدار و تاسیات در
  زیرزمین منفی سه واقع شده است.
- حیاط دارای یک مسیر ورودی پیاده از سمت جنوب، رمپ زیرزمین،نشیمن و فایرپیت و همچنین فضای نسبتا باز چند منظوره برای بازی و... نیز در نظر گرفته شده است.
  - در طبقه نهایی در اتاق واحد شمالی و پذیرایی واحد جنوبی اسکای لایت در نظر گرفته شده است
  - به منظور پویایی نما و تنوع واحد ها، تراس ها در طبقات مختلف جانهایی متفاوتی دارد. همچنین واحد شمالی طبقه سوم و واحد جنوبی طبقه پنجم تراس های بزرگ تری دارند