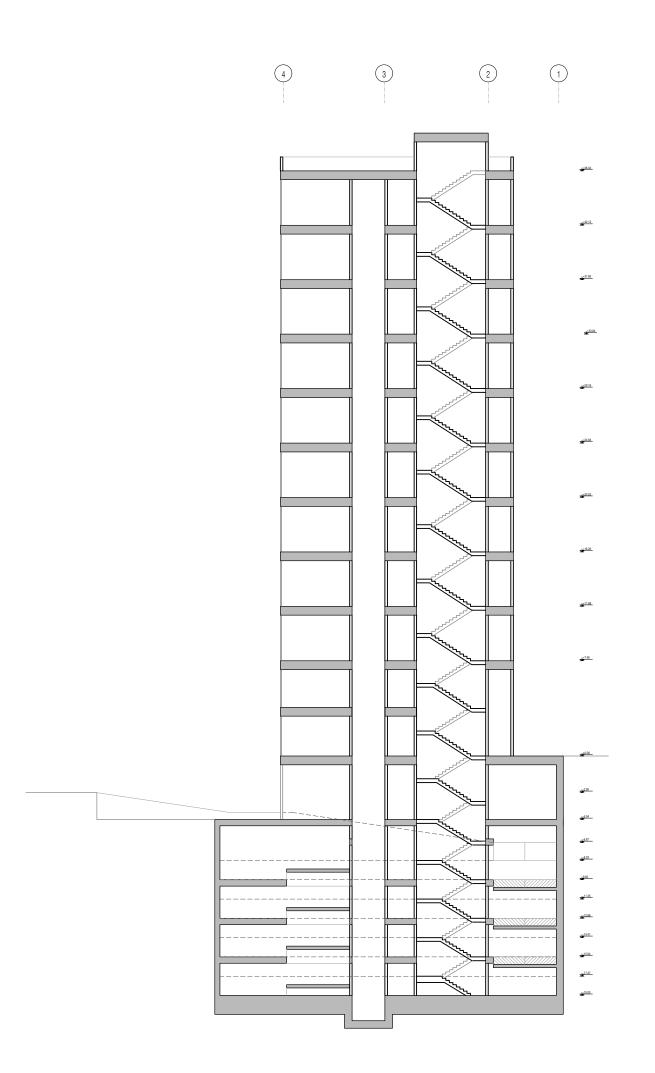

•
 •
 •
 •
 •
 •
 •
 •
 •
 •
 •
 •
 •
 •
 •
 •
 •
 •
 •
 •
 •
 •
 •
 •
 •
 •
 •
 •
 •
 •
 •
 •
 •
 •
 •
 •
 •
 •
 •
 •
 •
 •
 •
 •
 •
 •
 •
 •
 •
 •
 •
 •
 •
 •
 •
 •
 •
 •
 •
 •
 •
 •
 •
 •
 •
 •
 •
 •
 •
 •
 •
 •
 •
 •
 •
 •
 •
 •
 •
 •
 •
 •
 •
 •
 •
 •
 •
 •
 •
 •
 •
 •
 •
 •
 •
 •
 •
 •
 •
 •
 •
 •
 •
 •
 •
 •
 •
 •
 •
 •
 •
 •
 •
 •
 •
 •
 •
 •
 •
 •
 •
 •
 •
 •
 •
 •
 •
 •
 •
 •
 •
 •
 •
 •
 •
 •
 •
 •
 •
 •
 •
 •
 •
 •
 •
 •
 •
 •
 •
 •
 •
 •
 •
 •
 •
 •
 •
 •
 •
 •
 •
 •
 •
 •
 •
 •
 •
 •
 •
 •
 •
 •
 •
 •
 •
 •
 •
 •
 •
 •
 •
 •
 •
 •
 •
 •
 •
 •
 •
 •
 •
 •
 •
 •
 •
 •
 •
 •
 •
 •
 •
 •
 •
 •
0 • O • 。 0 •



Basement -1

0 0°°° • O • • • •

O • • • • • • • •



Ground Floor

0 0 • · · · ·



Mezzanine Floor

0 0°0 · · · ·

С



Typical Floors

• • • • 0



0°°°° 0 ° O ° ° • ۰