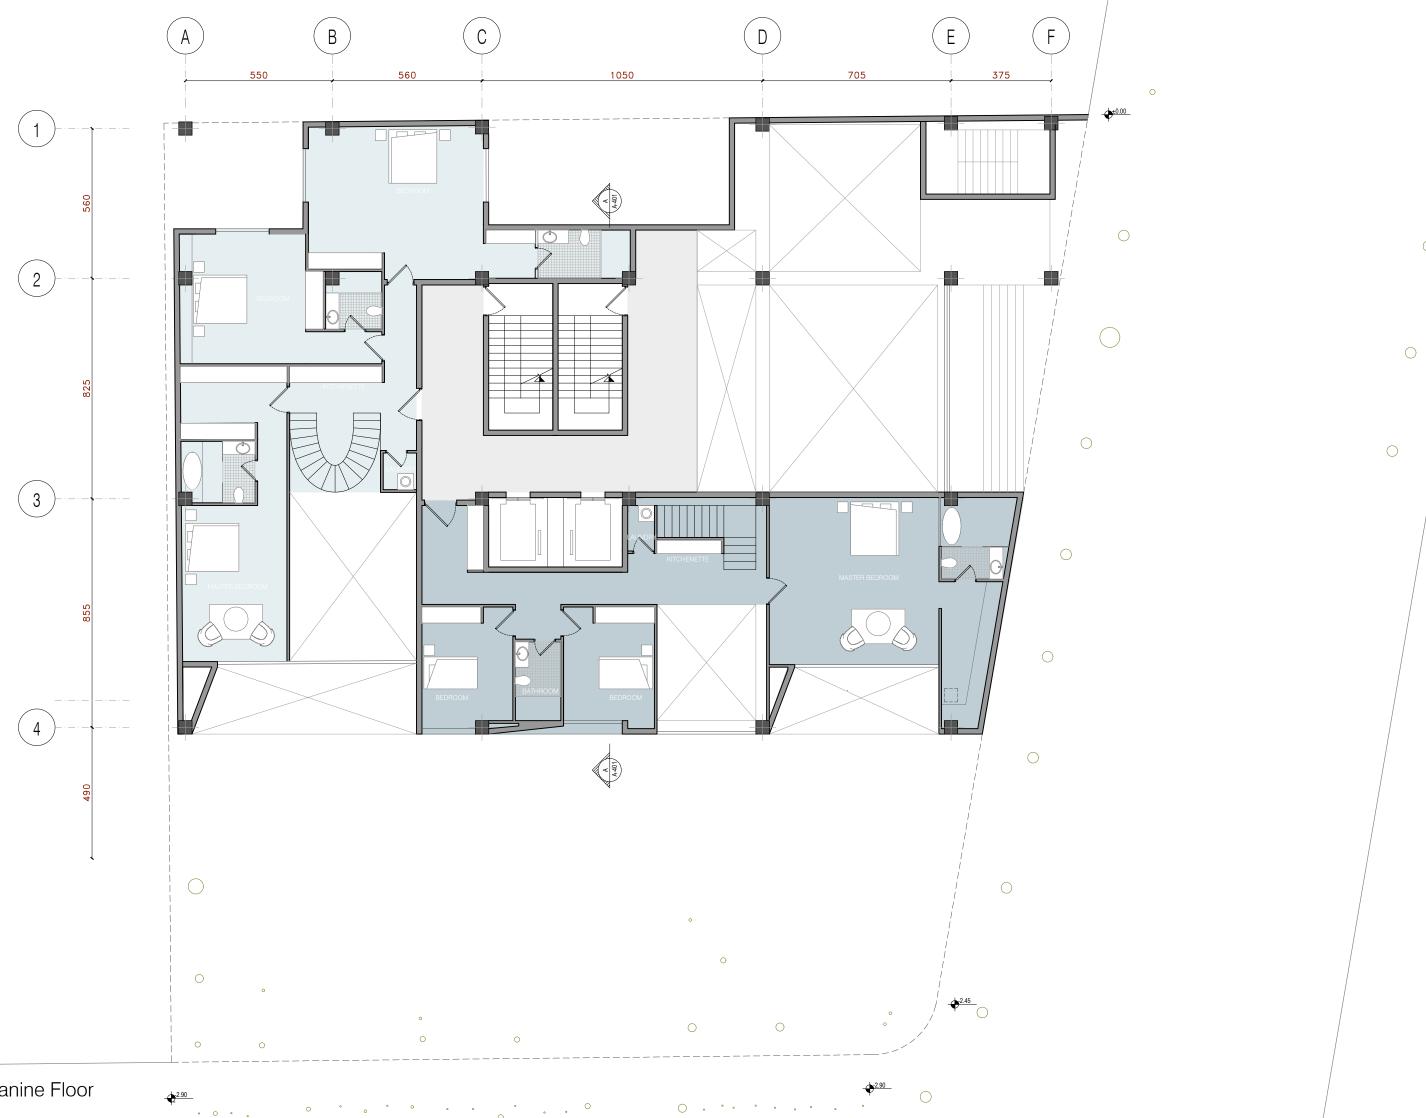

Basement -1

0 0°°° • O • • • •

O • • • • • • • •

Ground Floor

0 0 • · · · ·

Mezzanine Floor

0 0°0 · · · ·

С