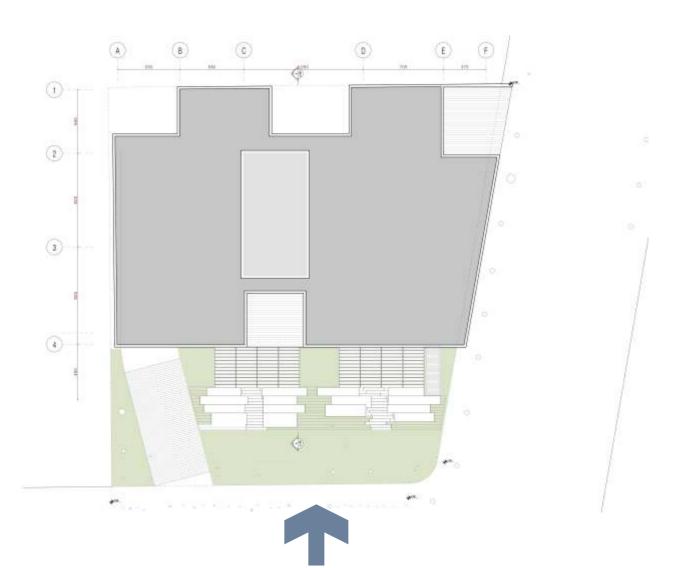

Basement -1

0 0°°° • O • • • •

O • • • • • • • •

Ground Floor

0 0 • · · · ·

Mezzanine Floor

0 0°0 · · · ·

С

Typical Floors

• • • • 0

0°°°° 0 ° O ° ° • ۰