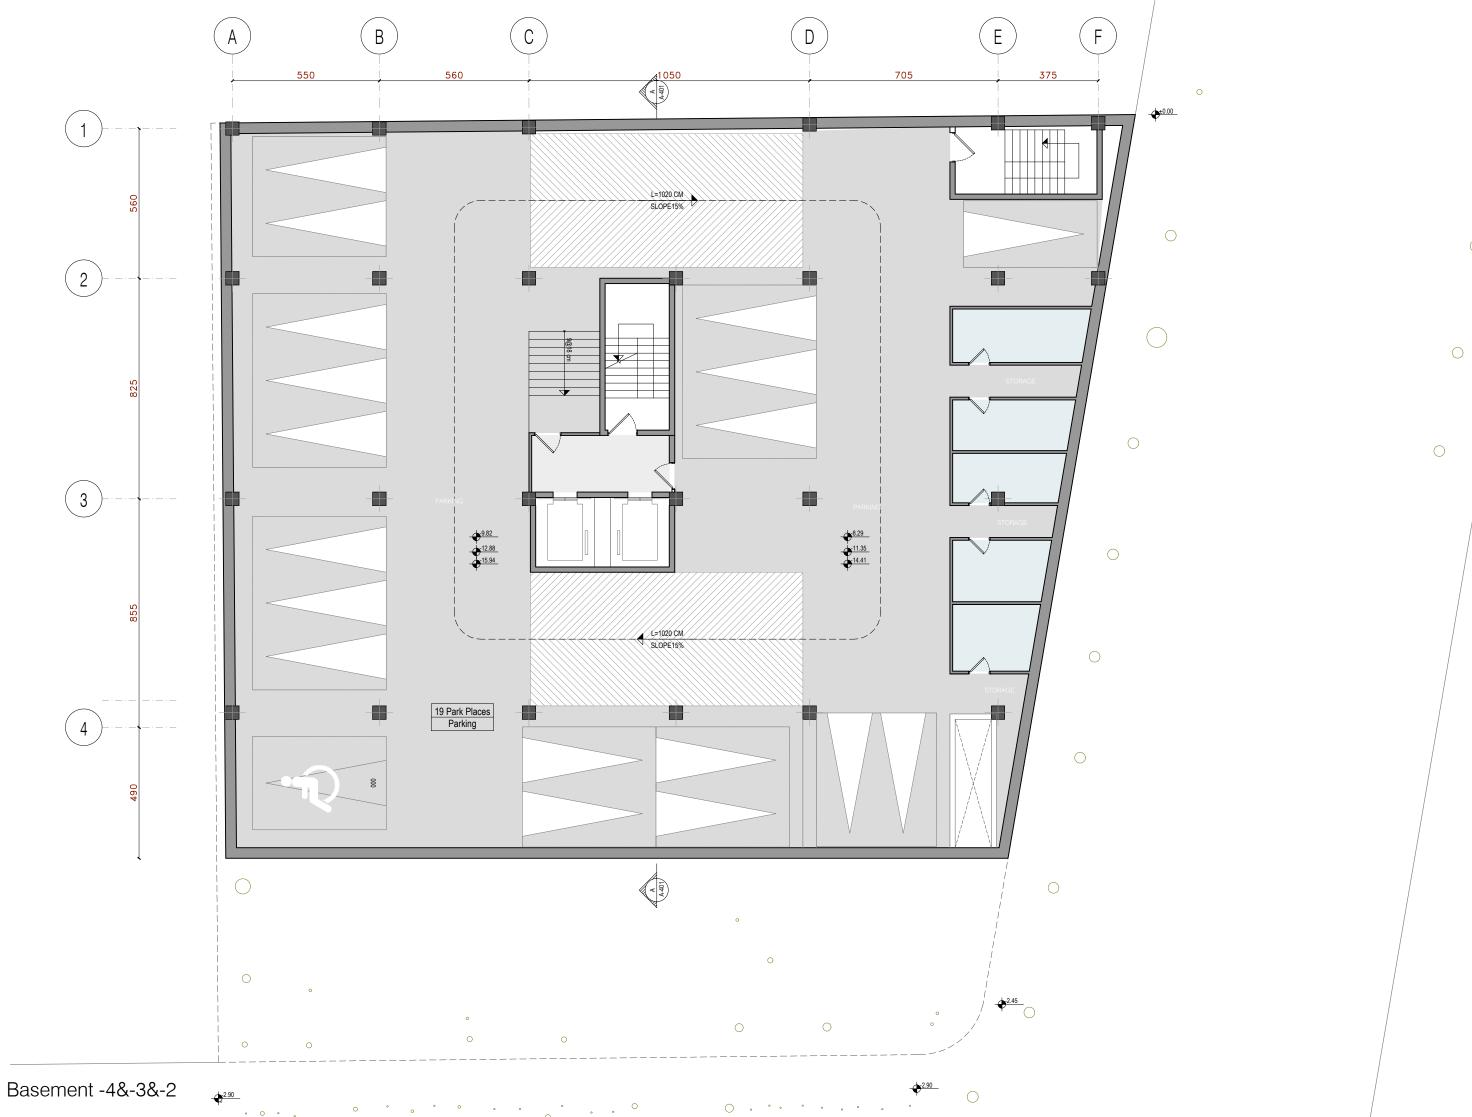

Basement -1

0 0°°° • O • • • •

O • • • • • • • •

Ground Floor

0 0 • · · · ·

Mezzanine Floor

0 0°0 · · · ·

С