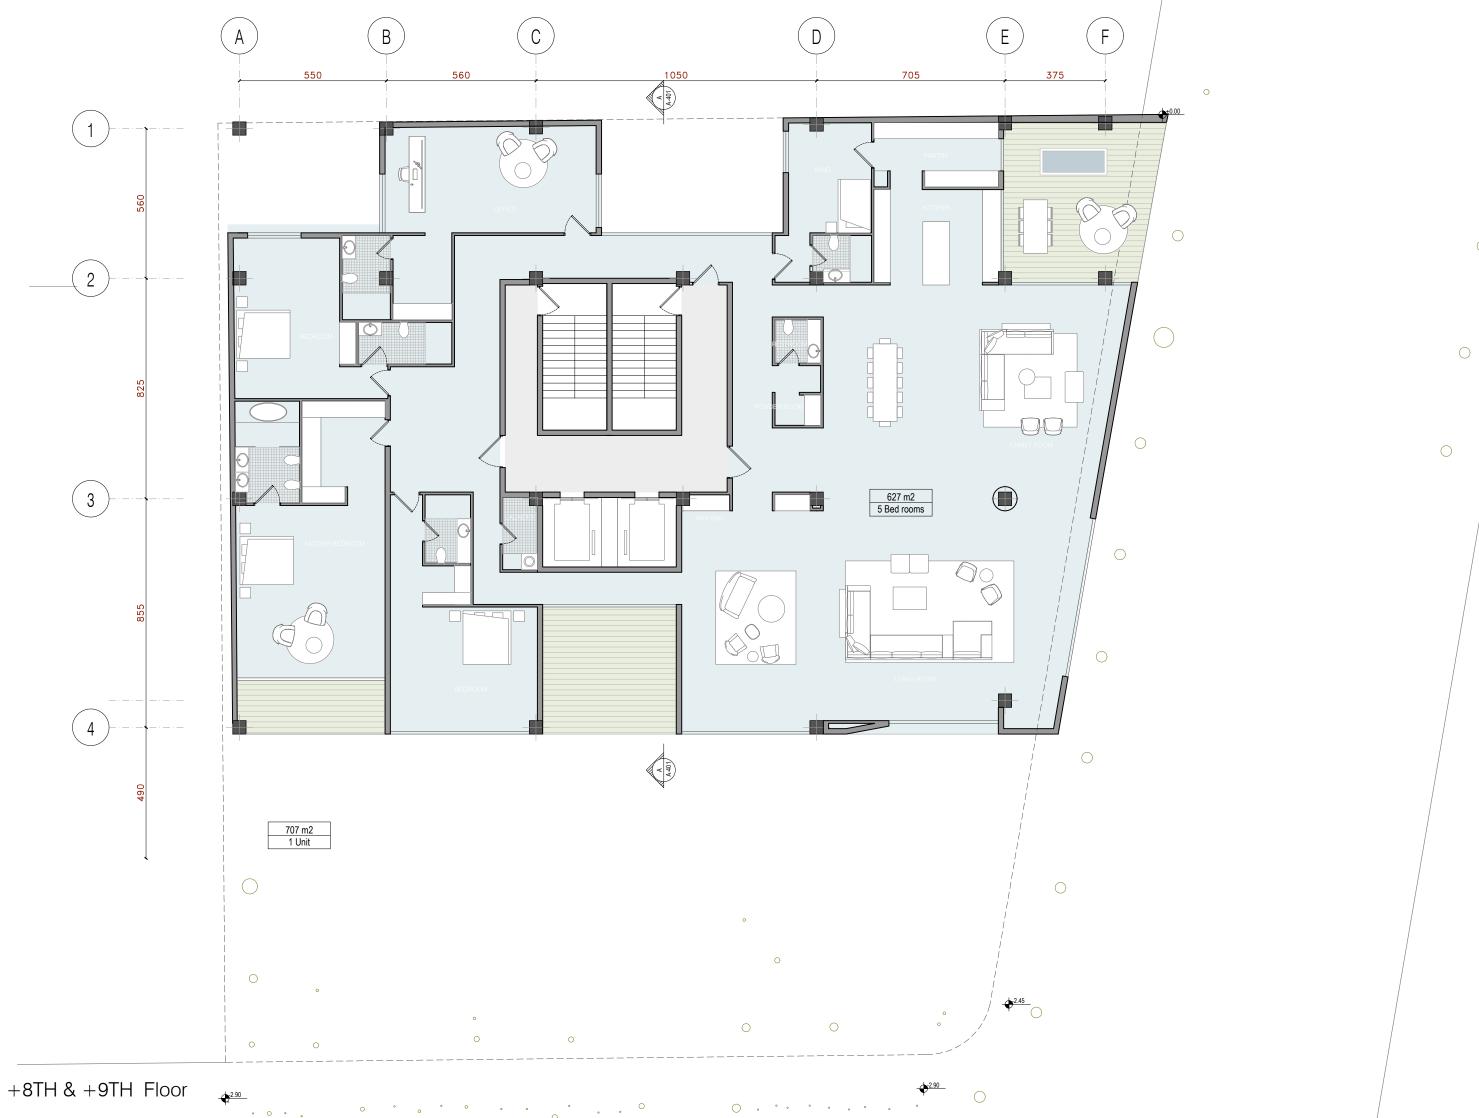

•
 •
 •
 •
 •
 •
 •
 •
 •
 •
 •
 •
 •
 •
 •
 •
 •
 •
 •
 •
 •
 •
 •
 •
 •
 •
 •
 •
 •
 •
 •
 •
 •
 •
 •
 •
 •
 •
 •
 •
 •
 •
 •
 •
 •
 •
 •
 •
 •
 •
 •
 •
 •
 •
 •
 •
 •
 •
 •
 •
 •
 •
 •
 •
 •
 •
 •
 •
 •
 •
 •
 •
 •
 •
 •
 •
 •
 •
 •
 •
 •
 •
 •
 •
 •
 •
 •
 •
 •
 •
 •
 •
 •
 •
 •
 •
 •
 •
 •
 •
 •
 •
 •
 •
 •
 •
 •
 •
 •
 •
 •
 •
 •
 •
 •
 •
 •
 •
 •
 •
 •
 •
 •
 •
 •
 •
 •
 •
 •
 •
 •
 •
 •
 •
 •
 •
 •
 •
 •
 •
 •
 •
 •
 •
 •
 •
 •
 •
 •
 •
 •
 •
 •
 •
 •
 •
 •
 •
 •
 •
 •
 •
 •
 •
 •
 •
 •
 •
 •
 •
 •
 •
 •
 •
 •
 •
 •
 •
 •
 •
 •
 •
 •
 •
 •
 •
 •
 •
 •
 •
 •
 •
 •
 •
 •
 •
 •
 •
 •
 •
 •
 •
 •
 •
 •
 •
 •
 •
 •
 •
 •
0 • O • 。 0 •



Basement -1

0 0°°° • O • • • •

O • • • • • • • •



Ground Floor

0 0 • · · · ·



Mezzanine Floor

0 0°0 · · · ·

С



Typical Floors

• • • • 0



0°°°° 0 ° O ° ° • ۰