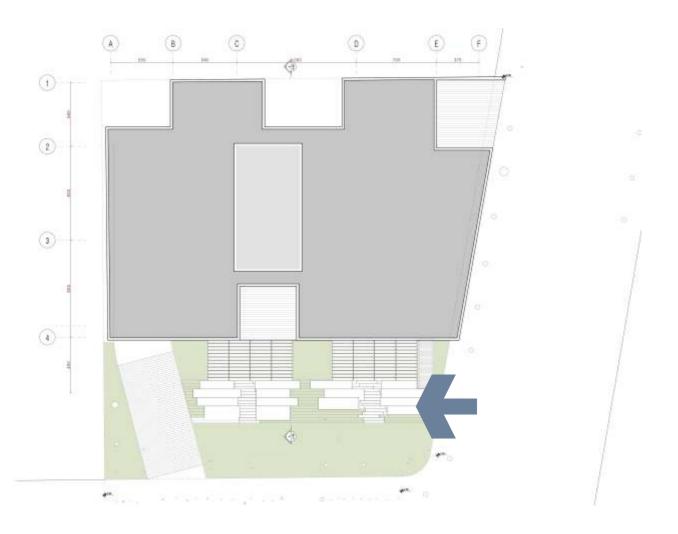

Basement -1

0 0°°° • O • • • •

O • • • • • • • •

Ground Floor

0 0 • · · · ·

Mezzanine Floor

0 0°0 · · · ·

С