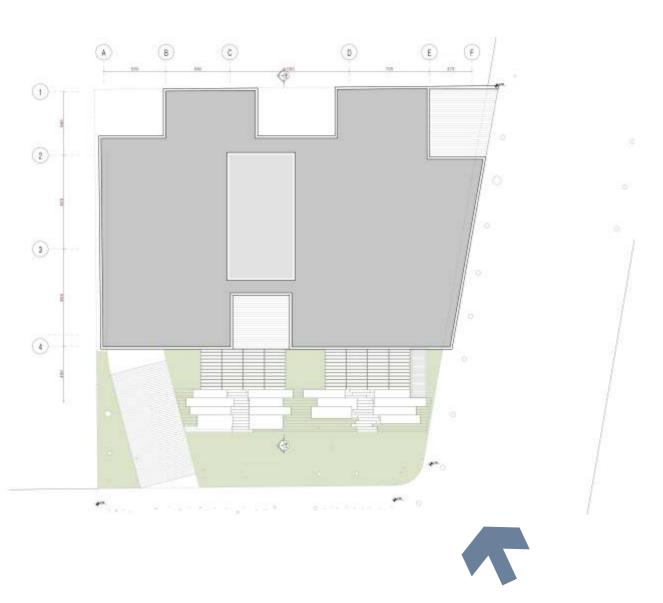

EAST FACADE

ENTRANCE VIEW

YARD VIEW

NIGHT VIEW

Basement -5

0 O • • • • • • • • ۰ 0 ۰ ۰ 0 • o • · · · ·

 • • • • • • •
 •
 •
 •
 •
 •
 •
 •
 •
 •
 •
 •
 •
 •
 •
 •
 •
 •
 •
 •
 •
 •
 •
 •
 •
 •
 •
 •
 •
 •
 •
 •
 •
 •
 •
 •
 •
 •
 •
 •
 •
 •
 •
 •
 •
 •
 •
 •
 •
 •
 •
 •
 •
 •
 •
 •
 •
 •
 •
 •
 •
 •
 •
 •
 •
 •
 •
 •
 •
 •
 •
 •
 •
 •
 •
 •
 •
 •
 •
 •
 •
 •
 •
 •
 •
 •
 •
 •
 •
 •
 •
 •
 •
 •
 •
 •
 •
 •
 •
 •
 •
 •
 •
 •
 •
 •
 •
 •
 •
 •
 •
 •
 •
 •
 •
 •
 •
 •
 •
 •
 •
 •
 •
 •
 •
 •
 •
 •
 •
 •
 •
 •
 •
 •
 •
 •
 •
 •
 •
 •
 •
 •
 •
 •
 •
 •
 •
 •
 •
 •
 •
 •
 •
 •
 •
 •
 •
 •
 •
 •
 •
 •
 •
 •
 •
 •
 •
 •
 •
 •
 •
 •
 •
 •
 •
 •
 •
 •
 •
 •
 •
 •
 •
 •
 •
 •
 •
 •
 •
 •
 •
 •
 •
 •
 •
 •
 •
 •
 •
 •
 •
 •
 •
 •
 •
 •
 •
 •
 •
 •
 •
 •
 •
 •
 •
 •
 •
 •
 •
 •
 •
 •
 •
 •
 •
 •
 •
 •
 •
 •
 •
 •
 •
 •
 •
 •
 •
 •
 •
 •
 •
 •
 •
 •
 •
 •
 •
 •
 •
 •
 •
 •
 •
 •
 •
 •
 •
 •
 •
 •
 •
 •
 •
 •
 •
 •
 •
 •
 •
 •
 •
 •
 •
 •
 •
 •
 •
 •
 •
 •
 •
 •
 •
 •
 •
 •
 •
 •
 •
 •
 •
 •
 •
 •
 •
 •
 •
 •
 •
 •
 •
 •
 •
 •
 •
 •
 •
 •
 •
 •
 •
 •
 •
 •
 •
 •
 •
 •
 •
 •
 •
 •
 •
 •
 •
 •
 •
 •
 •
 •
 •
 •
 •
 •
 •
 •
 •
 •
0 • O • 。 0 •