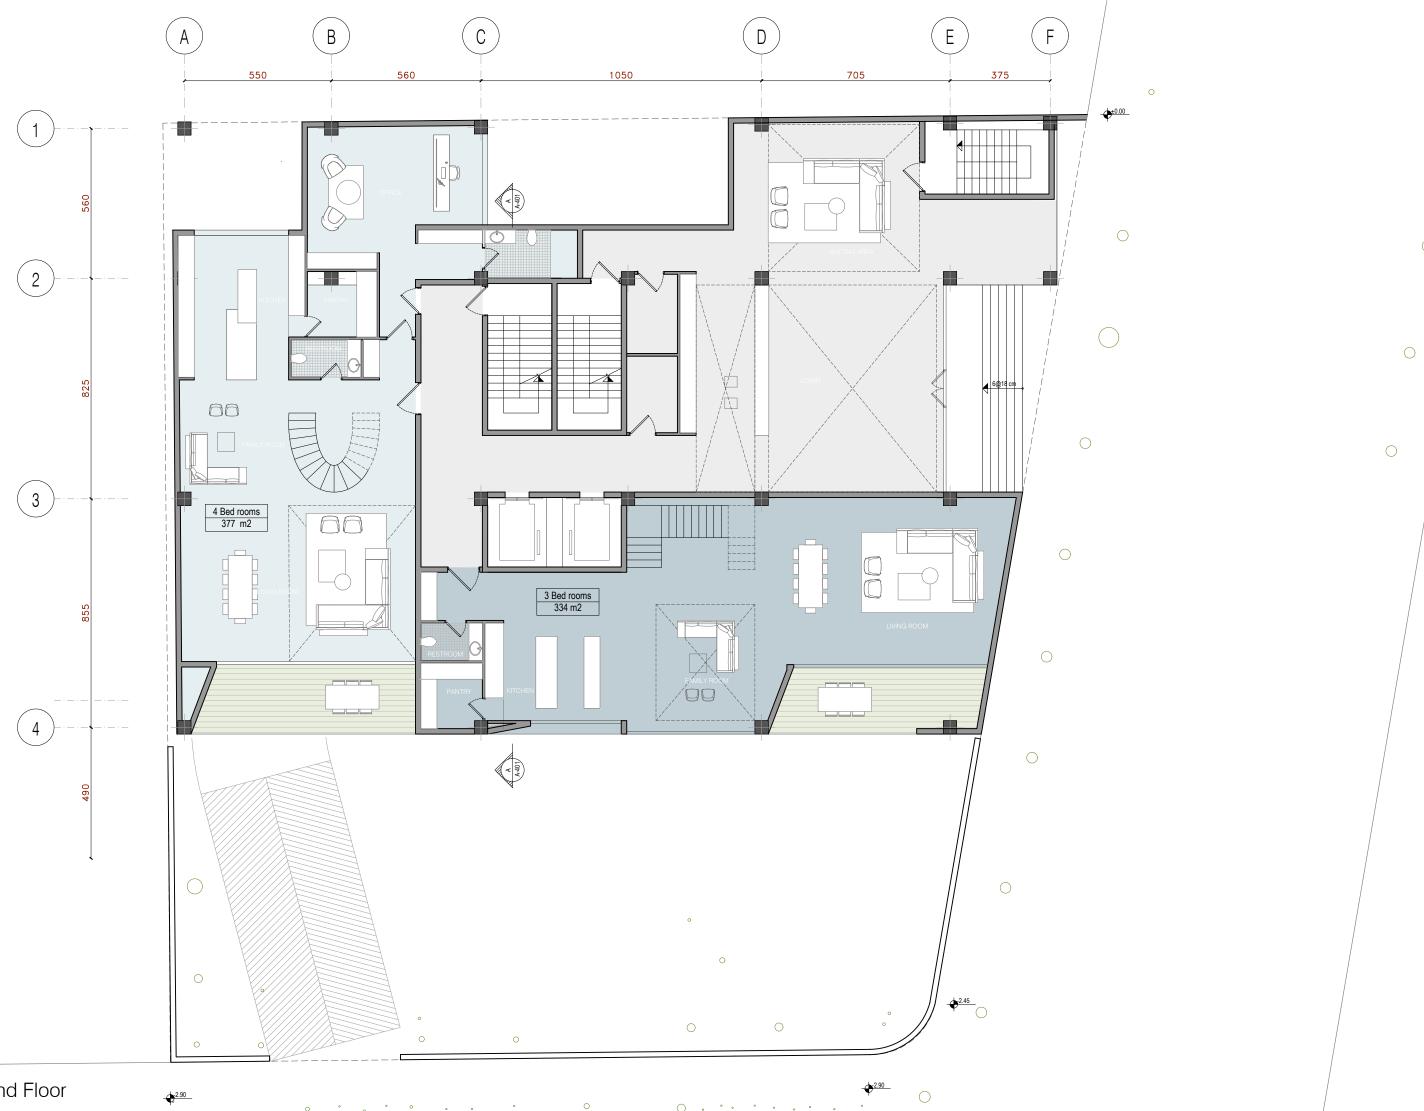

Basement -1

0 0°°° • O • • • •

O • • • • • • • •

Ground Floor

0 0 • · · · ·

Mezzanine Floor

0 0°0 · · · ·

С