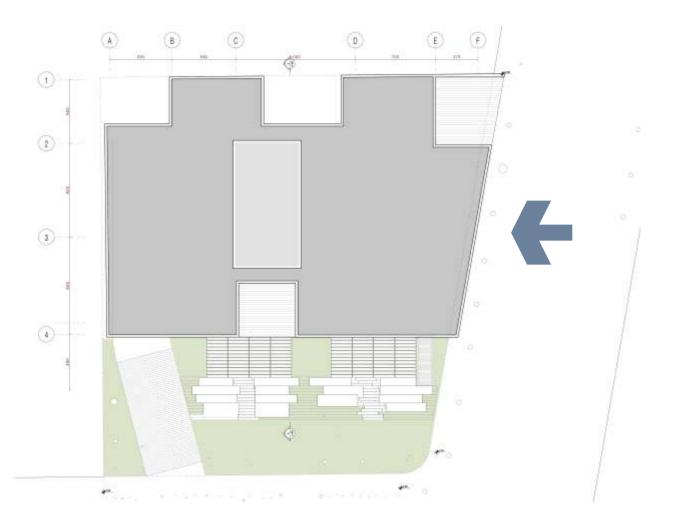

Basement -1

0 0°°° • O • • • •

O • • • • • • • •

Ground Floor

0 0 • · · · ·

Mezzanine Floor

0 0°0 · · · ·

С