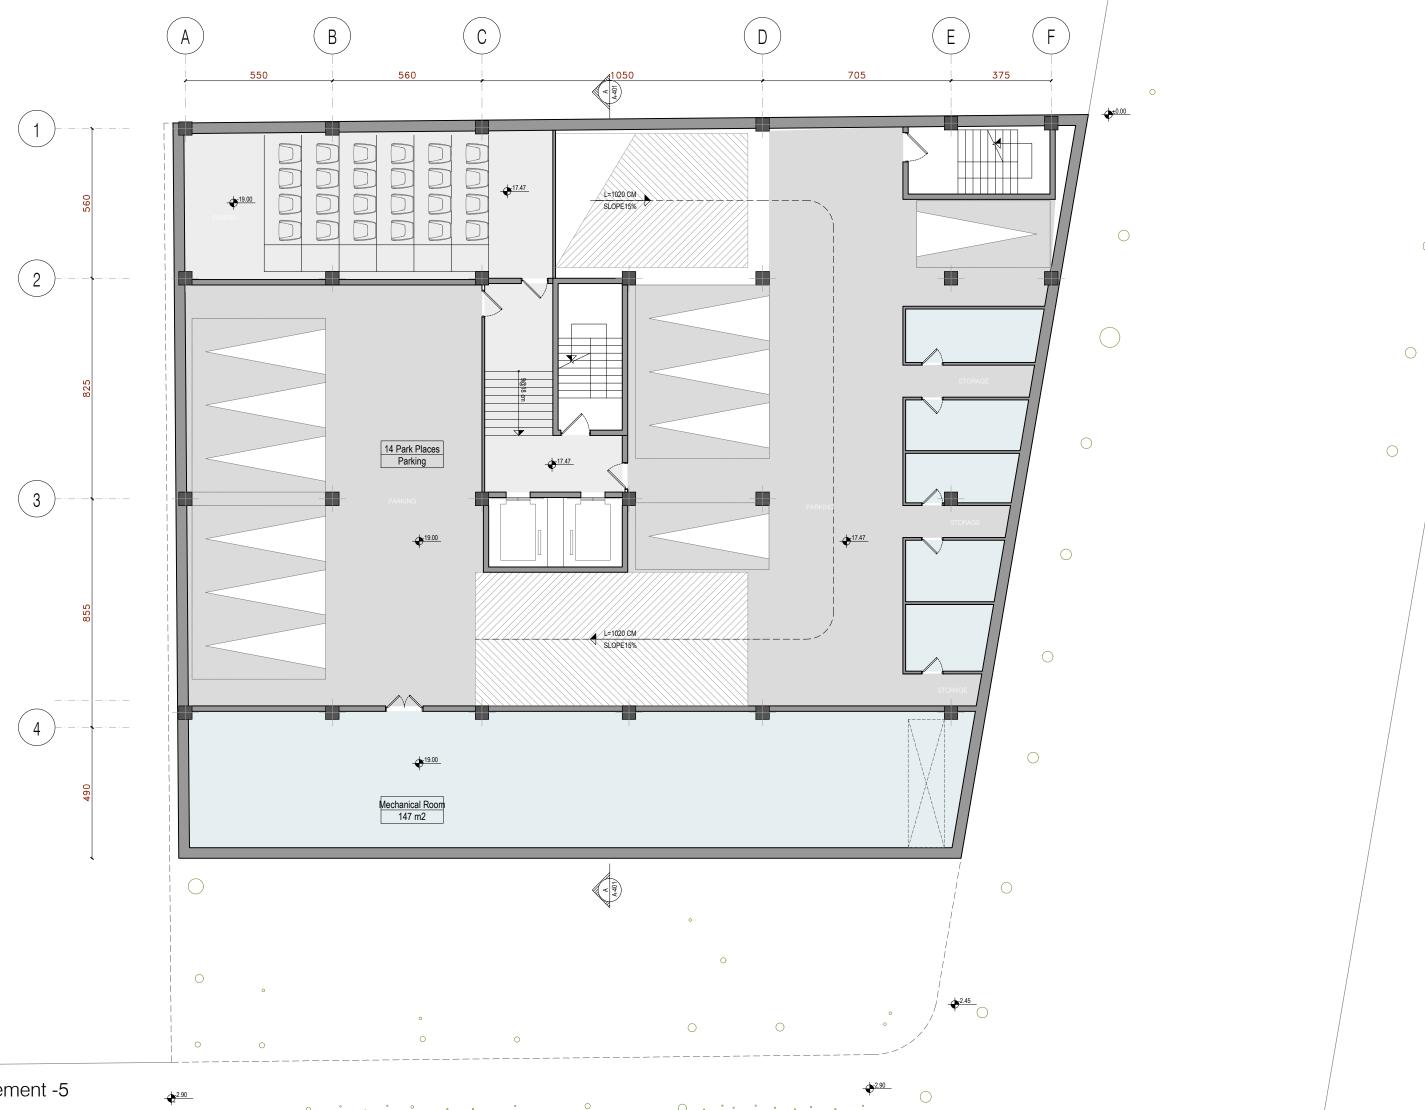

EAST FACADE

ENTRANCE VIEW

YARD VIEW

NIGHT VIEW

Basement -5

0 O • • • • • • • • ۰ 0 ۰ ۰ 0 • o • · · · ·

 • • • • • • •
 •
 •
 •
 •
 •
 •
 •
 •
 •
 •
 •
 •
 •
 •
 •
 •
 •
 •
 •
 •
 •
 •
 •
 •
 •
 •
 •
 •
 •
 •
 •
 •
 •
 •
 •
 •
 •
 •
 •
 •
 •
 •
 •
 •
 •
 •
 •
 •
 •
 •
 •
 •
 •
 •
 •
 •
 •
 •
 •
 •
 •
 •
 •
 •
 •
 •
 •
 •
 •
 •
 •
 •
 •
 •
 •
 •
 •
 •
 •
 •
 •
 •
 •
 •
 •
 •
 •
 •
 •
 •
 •
 •
 •
 •
 •
 •
 •
 •
 •
 •
 •
 •
 •
 •
 •
 •
 •
 •
 •
 •
 •
 •
 •
 •
 •
 •
 •
 •
 •
 •
 •
 •
 •
 •
 •
 •
 •
 •
 •
 •
 •
 •
 •
 •
 •
 •
 •
 •
 •
 •
 •
 •
 •
 •
 •
 •
 •
 •
 •
 •
 •
 •
 •
 •
 •
 •
 •
 •
 •
 •
 •
 •
 •
 •
 •
 •
 •
 •
 •
 •
 •
 •
 •
 •
 •
 •
 •
 •
 •
 •
 •
 •
 •
 •
 •
 •
 •
 •
 •
 •
 •
 •
 •
 •
 •
 •
 •
 •
 •
 •
 •
 •
 •
 •
 •
 •
 •
 •
 •
 •
 •
 •
 •
 •
 •
 •
 •
 •
 •
 •
 •
 •
 •
 •
 •
 •
 •
 •
 •
 •
 •
 •
 •
 •
 •
 •
 •
 •
 •
 •
 •
 •
 •
 •
 •
 •
 •
 •
 •
 •
 •
 •
 •
 •
 •
 •
 •
 •
 •
 •
 •
 •
 •
 •
 •
 •
 •
 •
 •
 •
 •
 •
 •
 •
 •
 •
 •
 •
 •
 •
 •
 •
 •
 •
 •
 •
 •
 •
 •
 •
 •
 •
 •
 •
 •
 •
 •
 •
 •
 •
 •
 •
 •
 •
 •
 •
 •
 •
 •
 •
 •
 •
 •
 •
 •
 •
 •
 •
 •
 •
 •
 •
 •
 •
 •
 •
 •
 •
 •
 •
 •
 •
 •
 •
 •
 •
 •
0 • O • 。 0 •