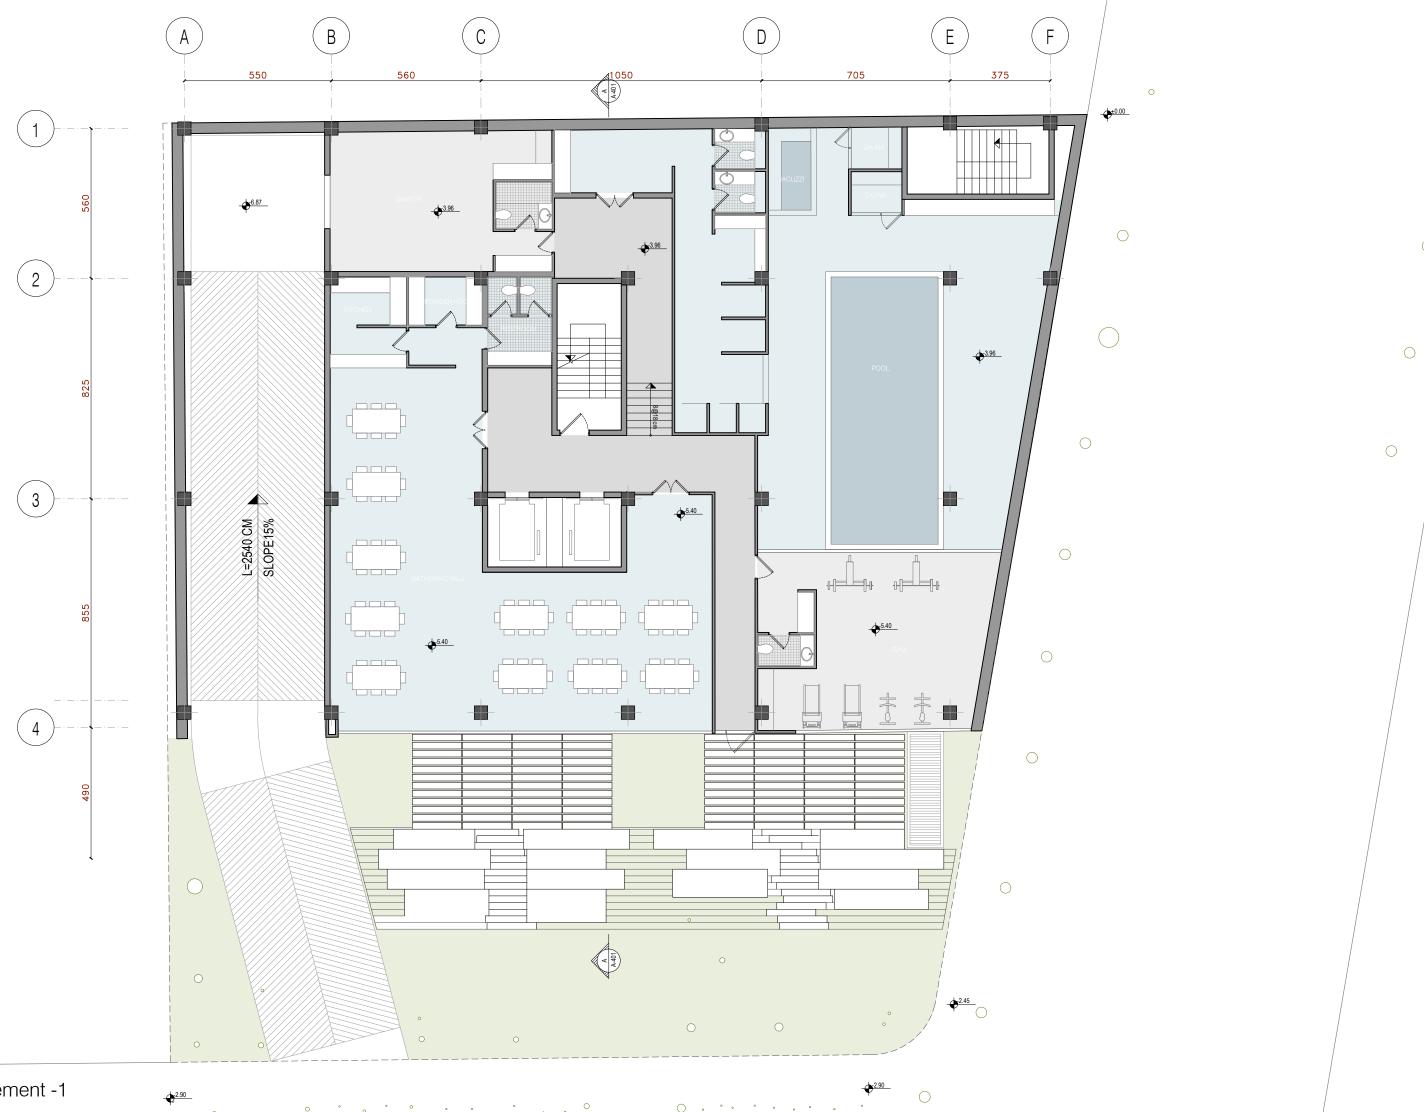

Basement -1

0 0°°° • O • • • •

O • • • • • • • •

Ground Floor

0 0 • · · · ·

Mezzanine Floor

0 0°0 · · · ·

С