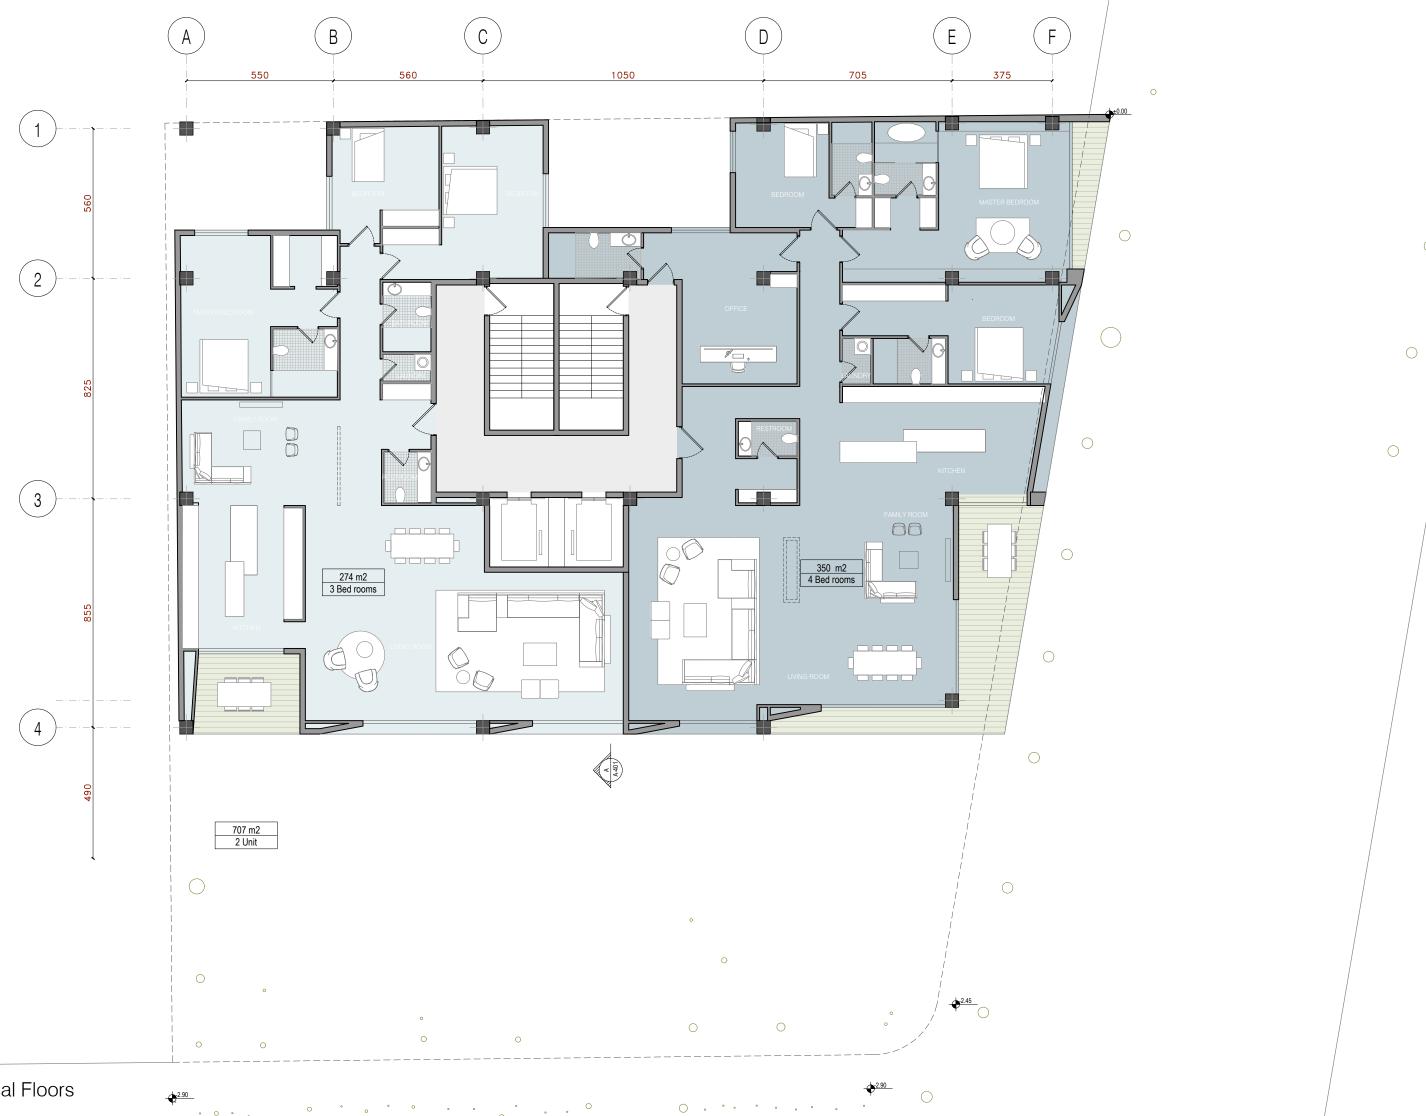

•
 •
 •
 •
 •
 •
 •
 •
 •
 •
 •
 •
 •
 •
 •
 •
 •
 •
 •
 •
 •
 •
 •
 •
 •
 •
 •
 •
 •
 •
 •
 •
 •
 •
 •
 •
 •
 •
 •
 •
 •
 •
 •
 •
 •
 •
 •
 •
 •
 •
 •
 •
 •
 •
 •
 •
 •
 •
 •
 •
 •
 •
 •
 •
 •
 •
 •
 •
 •
 •
 •
 •
 •
 •
 •
 •
 •
 •
 •
 •
 •
 •
 •
 •
 •
 •
 •
 •
 •
 •
 •
 •
 •
 •
 •
 •
 •
 •
 •
 •
 •
 •
 •
 •
 •
 •
 •
 •
 •
 •
 •
 •
 •
 •
 •
 •
 •
 •
 •
 •
 •
 •
 •
 •
 •
 •
 •
 •
 •
 •
 •
 •
 •
 •
 •
 •
 •
 •
 •
 •
 •
 •
 •
 •
 •
 •
 •
 •
 •
 •
 •
 •
 •
 •
 •
 •
 •
 •
 •
 •
 •
 •
 •
 •
 •
 •
 •
 •
 •
 •
 •
 •
 •
 •
 •
 •
 •
 •
 •
 •
 •
 •
 •
 •
 •
 •
 •
 •
 •
 •
 •
 •
 •
 •
 •
 •
 •
 •
 •
 •
 •
 •
 •
 •
 •
 •
 •
 •
 •
 •
 •
 •
 •
 •
 •
 •
 •
 •
 •
 •
 •
0 • O • 。 0 •



Basement -1

0 0°°° • O • • • •

O • • • • • • • •



Ground Floor

0 0 • · · · ·



Mezzanine Floor

0 0°0 · · · ·

С



Typical Floors

• • • • 0



0°°°° 0 ° O ° ° • ۰