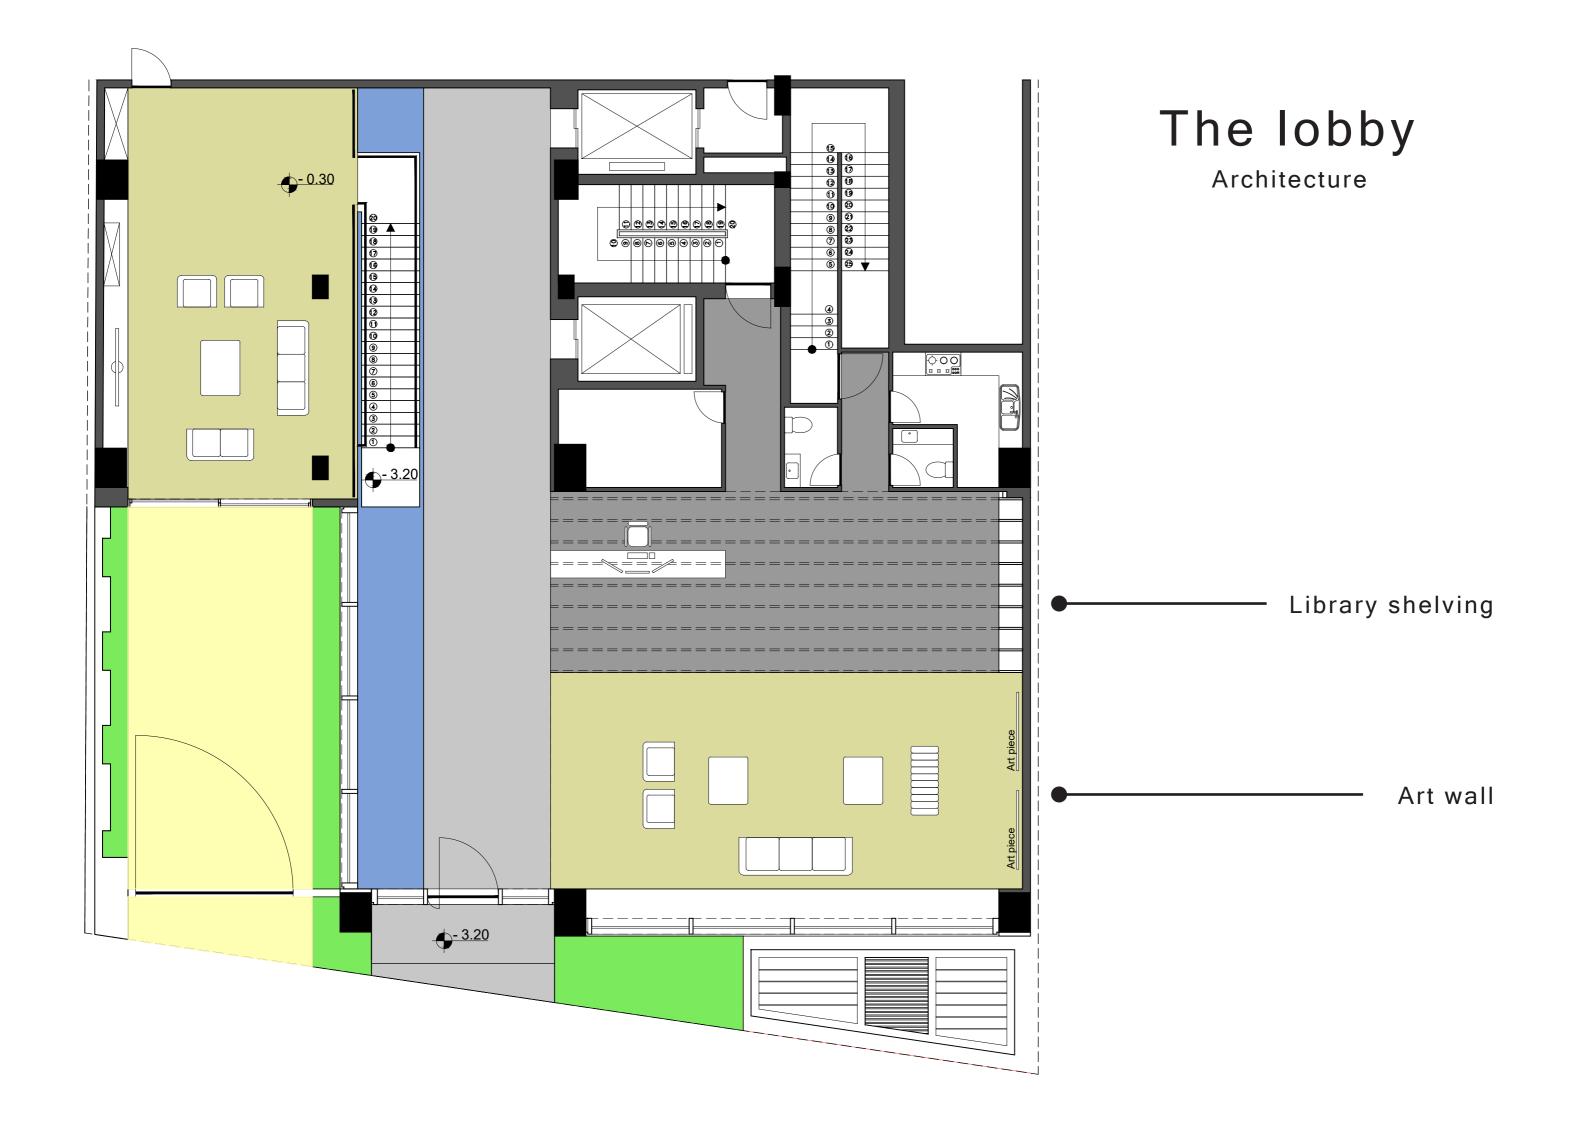

Cutting and subtracting solid volumes randomly to achieve a playful and yet modern formal facade.





Avandad - Silver gray lineal



Avandad - Native black lineal plus



























Penthouse kitchen layout reformed with one functional island, a buffet bar and three full height cabinetry to revive a new experience of a cooking space and help to maintain the idea of having a full-glazed homogeneous facade.



The hot-tub/jaczzi has been relocated to connect inner and outer spaces cohesively.



The kitchen has been fully reformed to serve the functional and spatial demands of the project. Kitchen now consists of a full height long cabinetry and a massive island plus bar.







## The lobby

Lighting