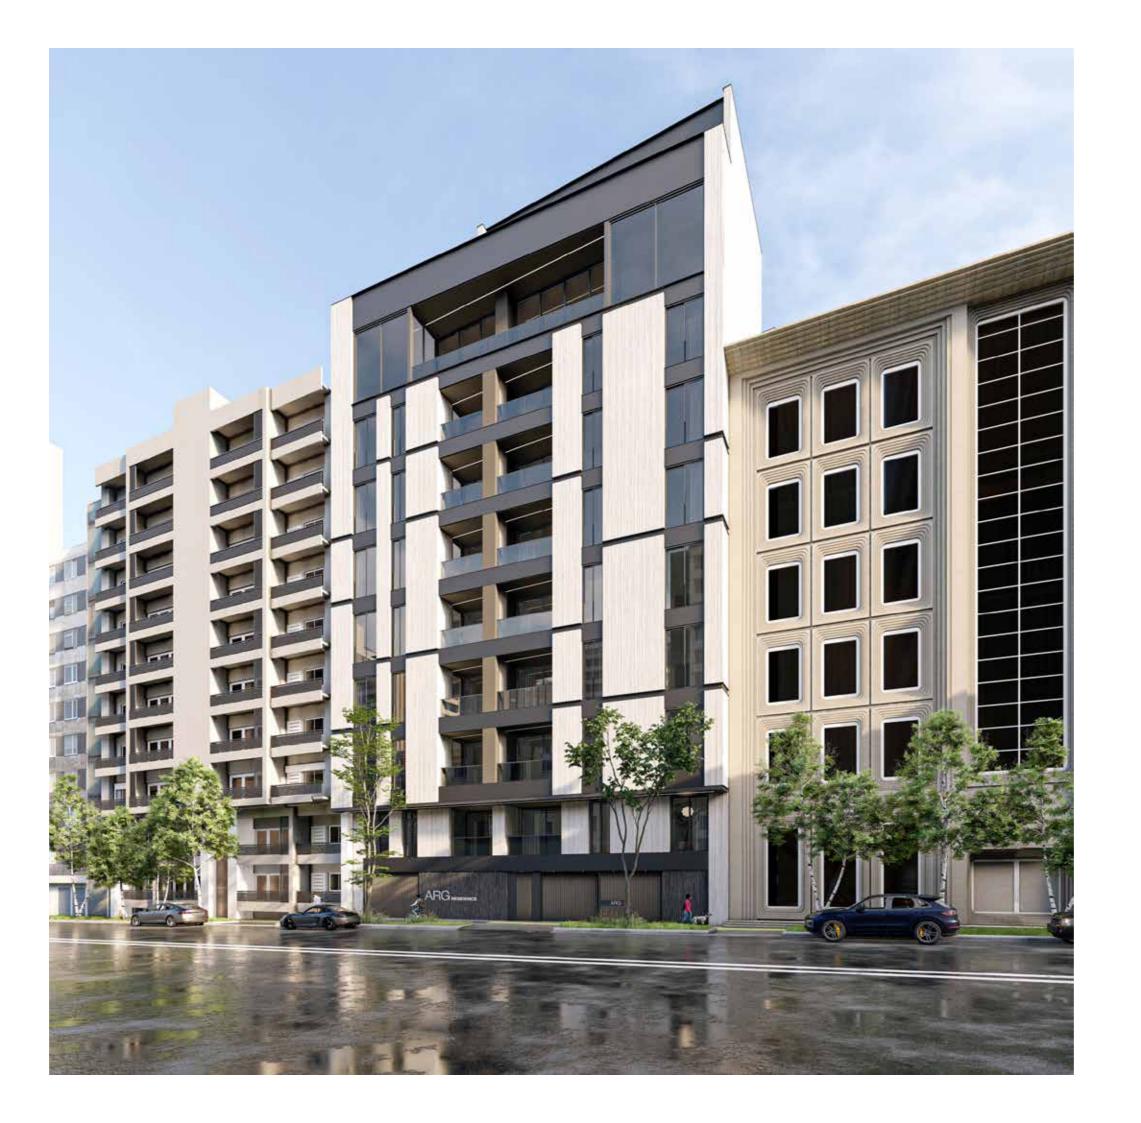

Cutting and subtracting solid volumes randomly to achieve a playful and yet modern formal facade.

Avandad - Silver gray lineal

Avandad - Native black lineal plus

Penthouse kitchen layout reformed with one functional island, a buffet bar and three full height cabinetry to revive a new experience of a cooking space and help to maintain the idea of having a full-glazed homogeneous facade.