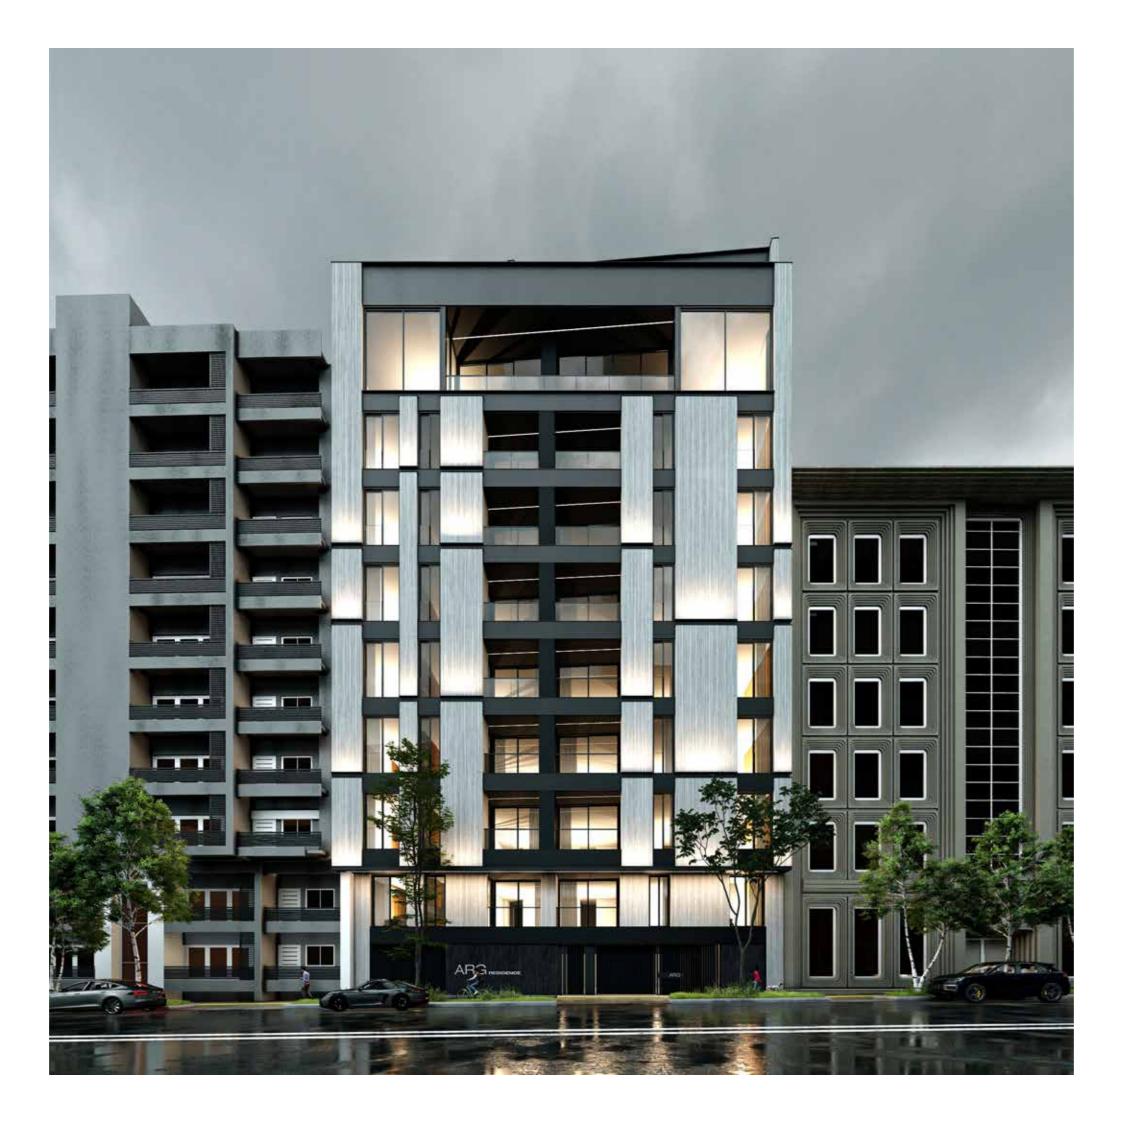

Cutting and subtracting solid volumes randomly to achieve a playful and yet modern formal facade.

Avandad - Silver gray lineal

Avandad - Native black lineal plus

Penthouse kitchen layout reformed with one functional island, a buffet bar and three full height cabinetry to revive a new experience of a cooking space and help to maintain the idea of having a full-glazed homogeneous facade.