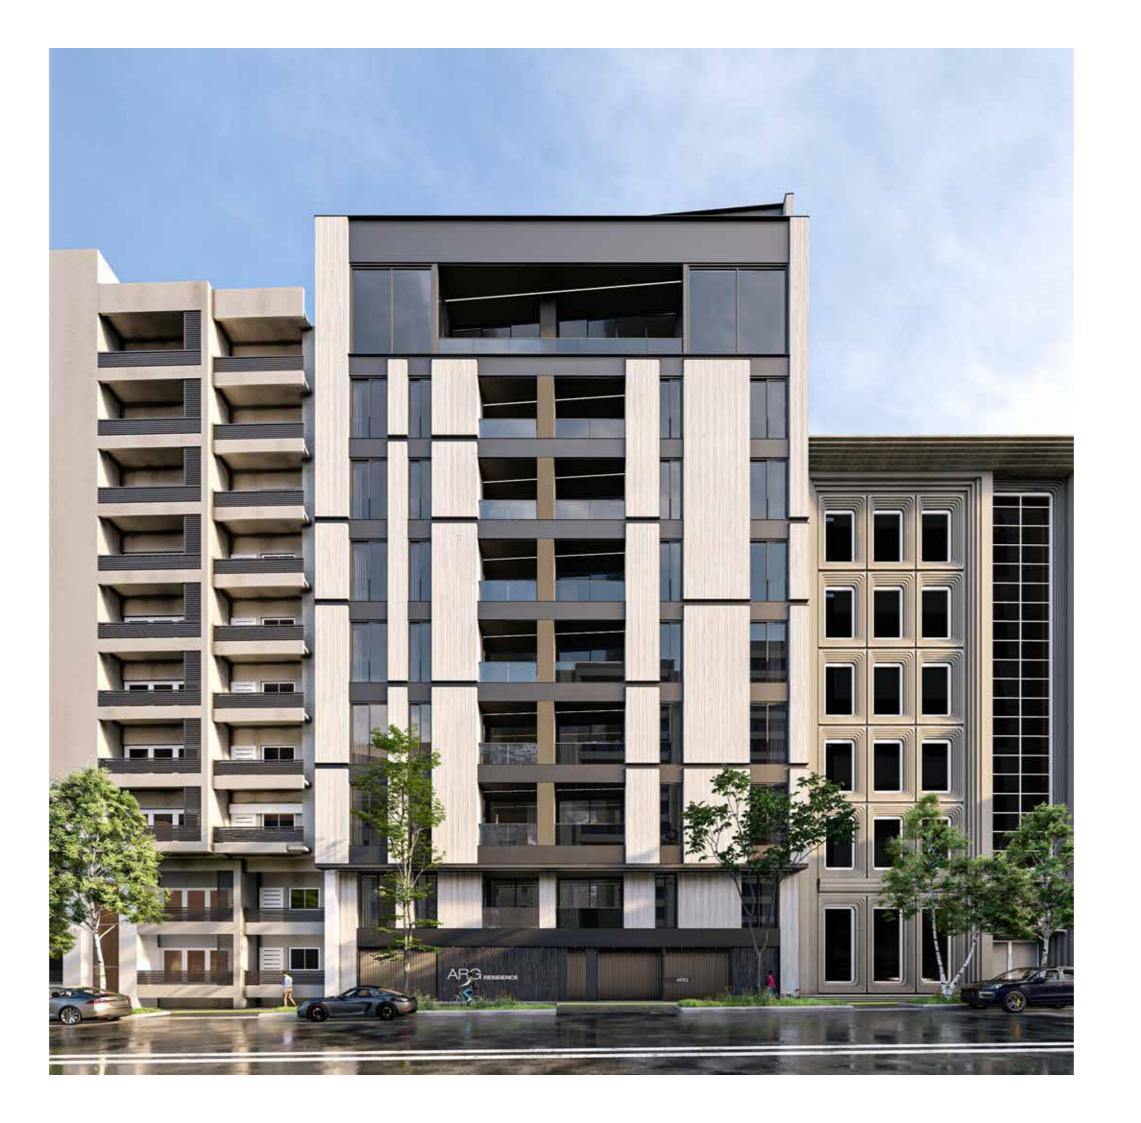

Cutting and subtracting solid volumes randomly to achieve a playful and yet modern formal facade.

Avandad - Silver gray lineal

Avandad - Native black lineal plus

Penthouse kitchen layout reformed with one functional island, a buffet bar and three full height cabinetry to revive a new experience of a cooking space and help to maintain the idea of having a full-glazed homogeneous facade.