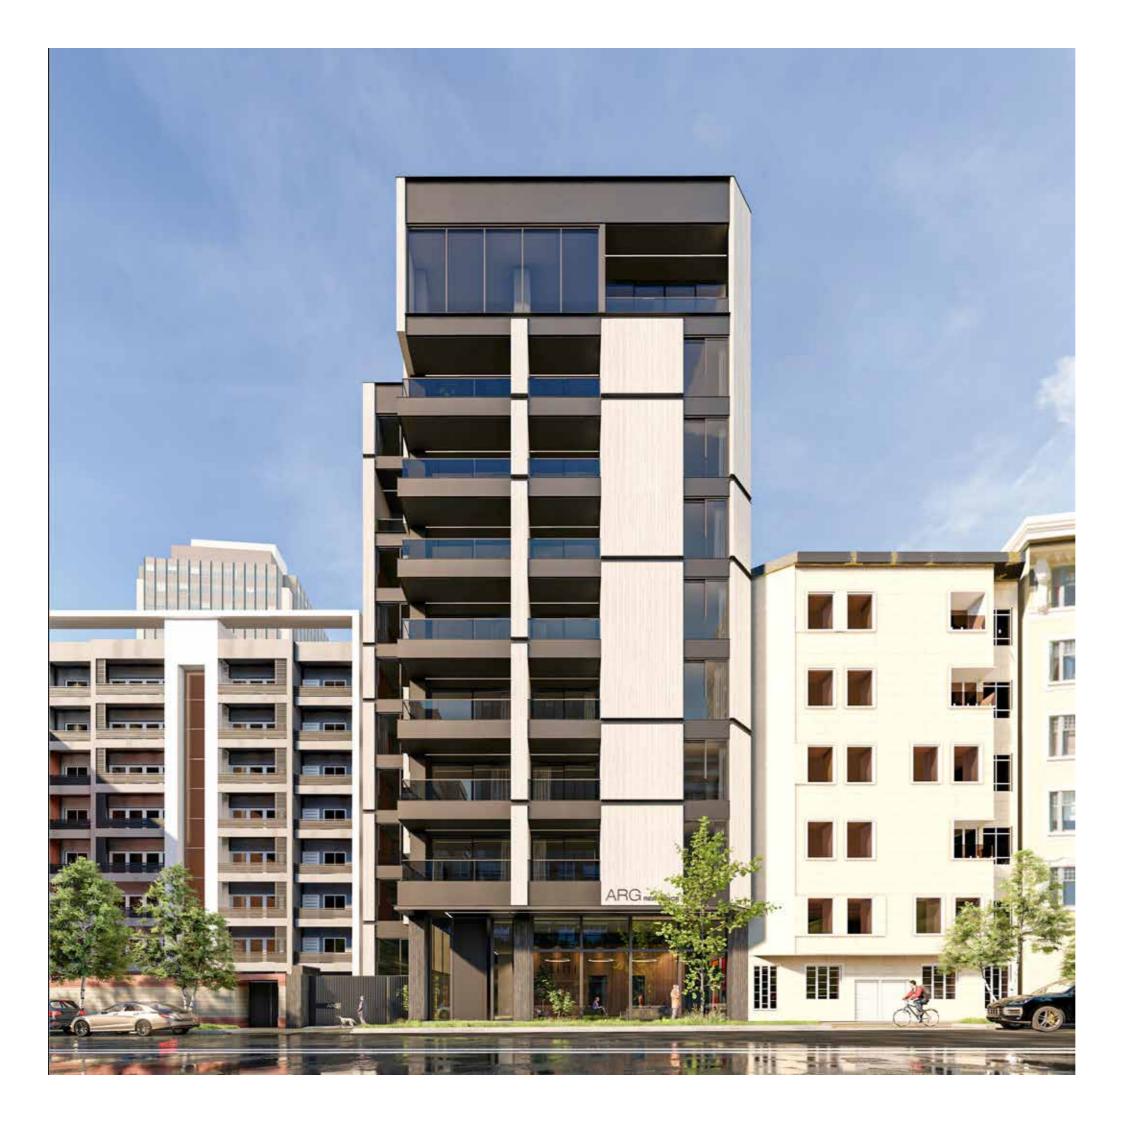

Cutting and subtracting solid volumes randomly to achieve a playful and yet modern formal facade.





Avandad - Silver gray lineal



Avandad - Native black lineal plus



























Penthouse kitchen layout reformed with one functional island, a buffet bar and three full height cabinetry to revive a new experience of a cooking space and help to maintain the idea of having a full-glazed homogeneous facade.



The hot-tub/jaczzi has been relocated to connect inner and outer spaces cohesively.



The kitchen has been fully reformed to serve the functional and spatial demands of the project. Kitchen now consists of a full height long cabinetry and a massive island plus bar.







## The lobby

Lighting