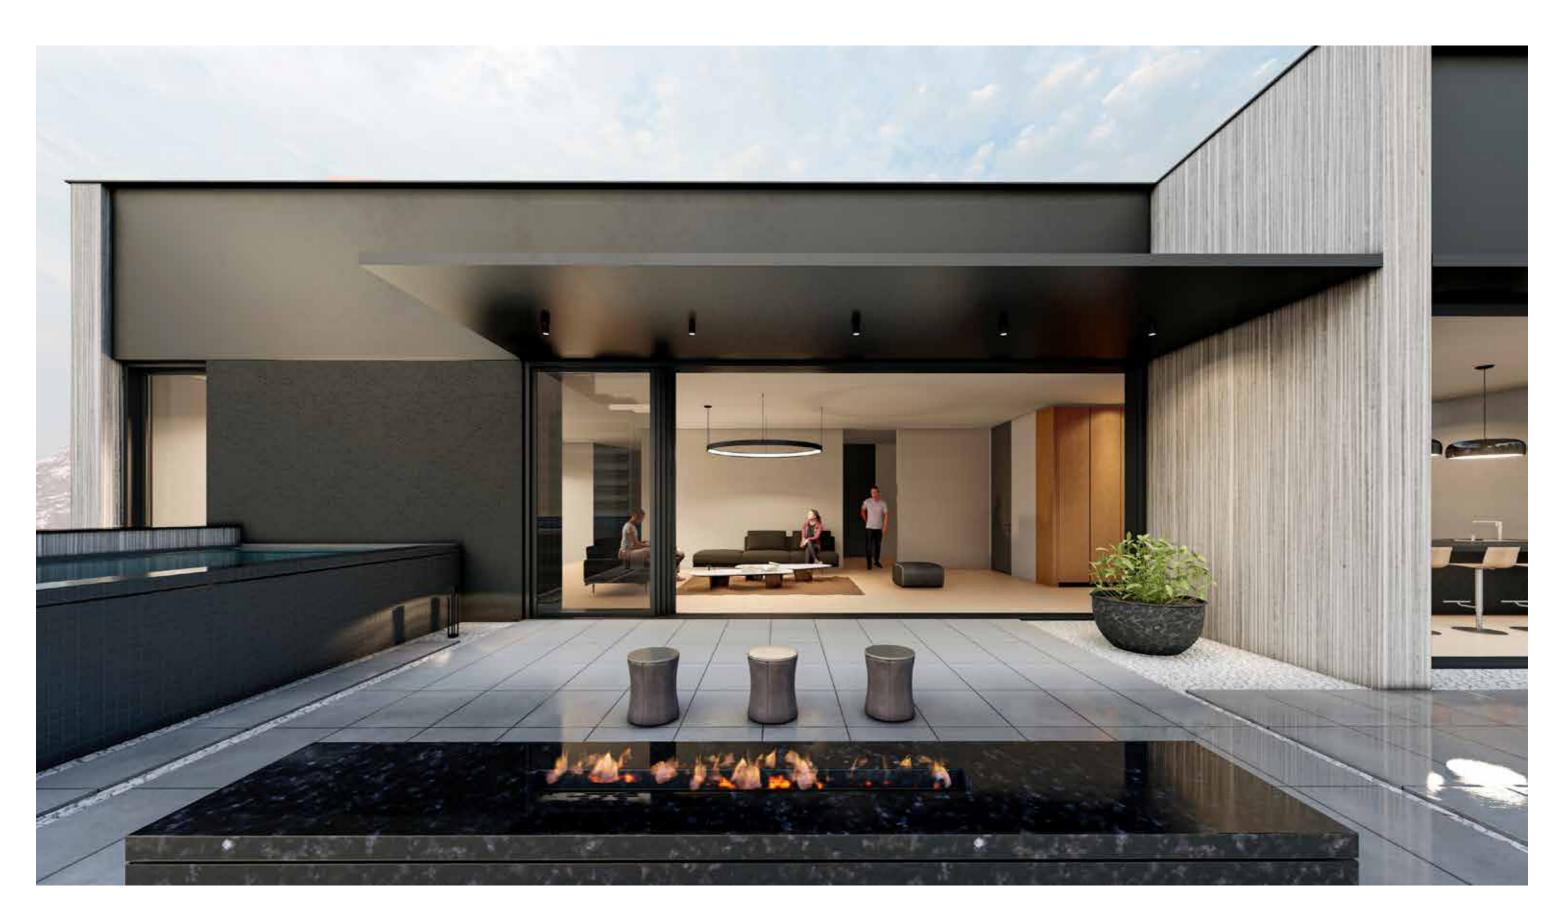

The hot-tub/jaczzi has been relocated to connect inner and outer spaces cohesively.

The kitchen has been fully reformed to serve the functional and spatial demands of the project. Kitchen now consists of a full height long cabinetry and a massive island plus bar.