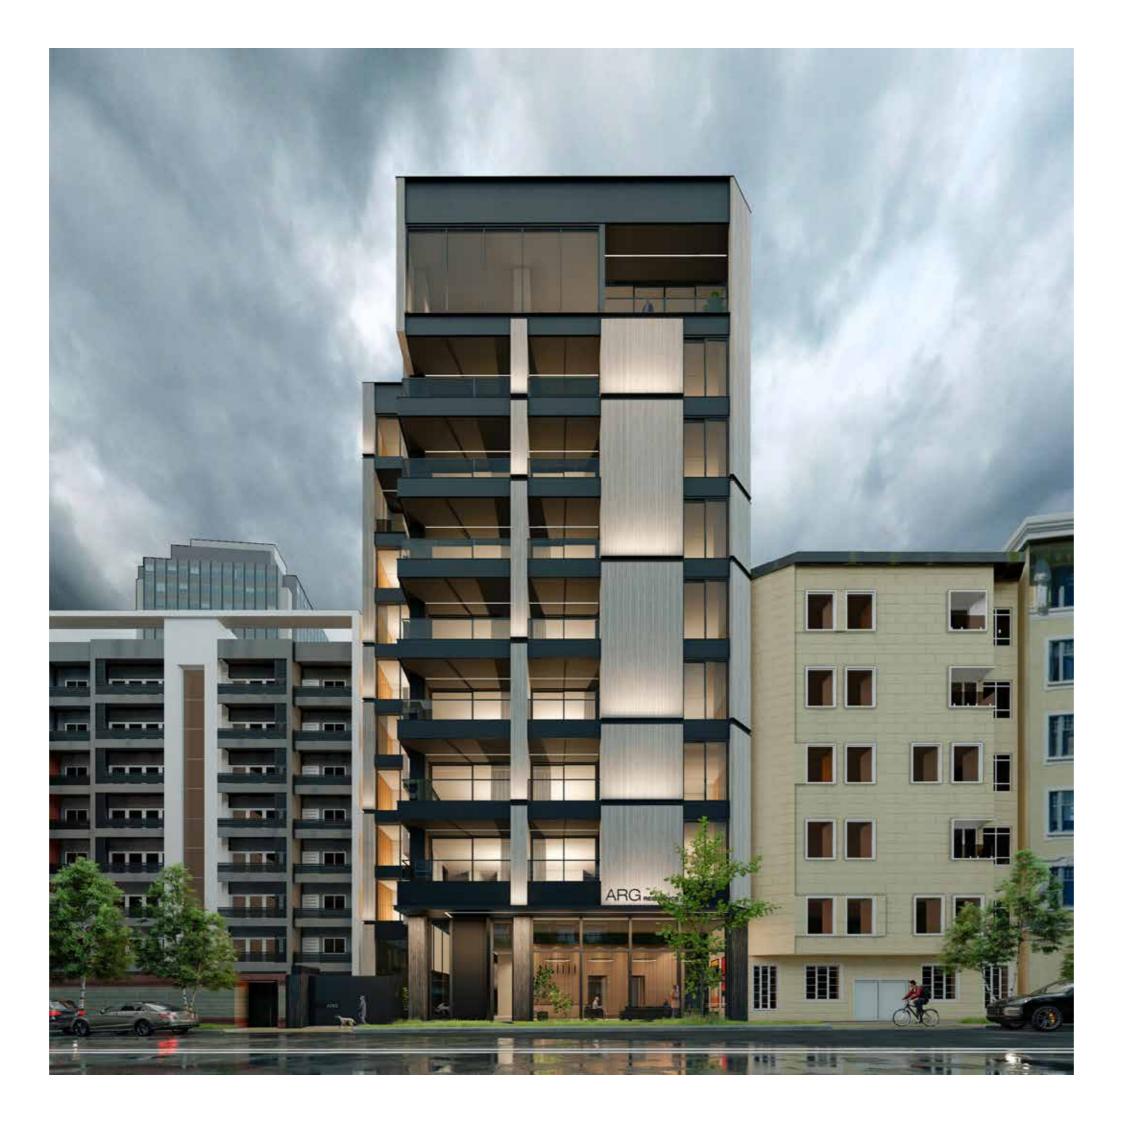

Cutting and subtracting solid volumes randomly to achieve a playful and yet modern formal facade.

Avandad - Silver gray lineal

Avandad - Native black lineal plus

Penthouse kitchen layout reformed with one functional island, a buffet bar and three full height cabinetry to revive a new experience of a cooking space and help to maintain the idea of having a full-glazed homogeneous facade.