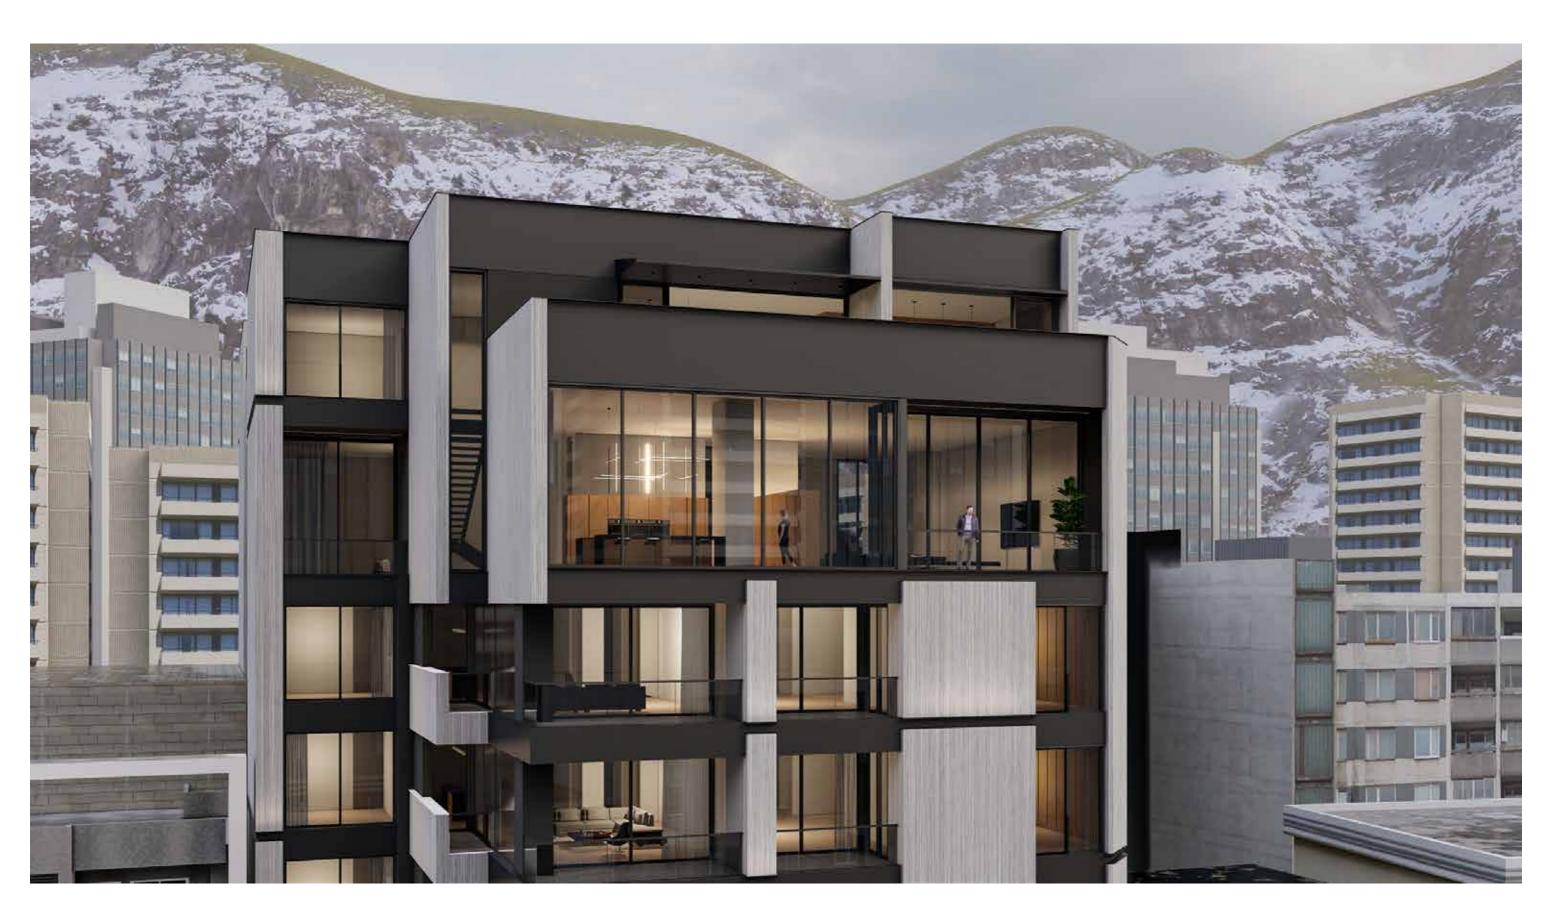

Cutting and subtracting solid volumes randomly to achieve a playful and yet modern formal facade.

Avandad - Silver gray lineal

Avandad - Native black lineal plus

Penthouse kitchen layout reformed with one functional island, a buffet bar and three full height cabinetry to revive a new experience of a cooking space and help to maintain the idea of having a full-glazed homogeneous facade.