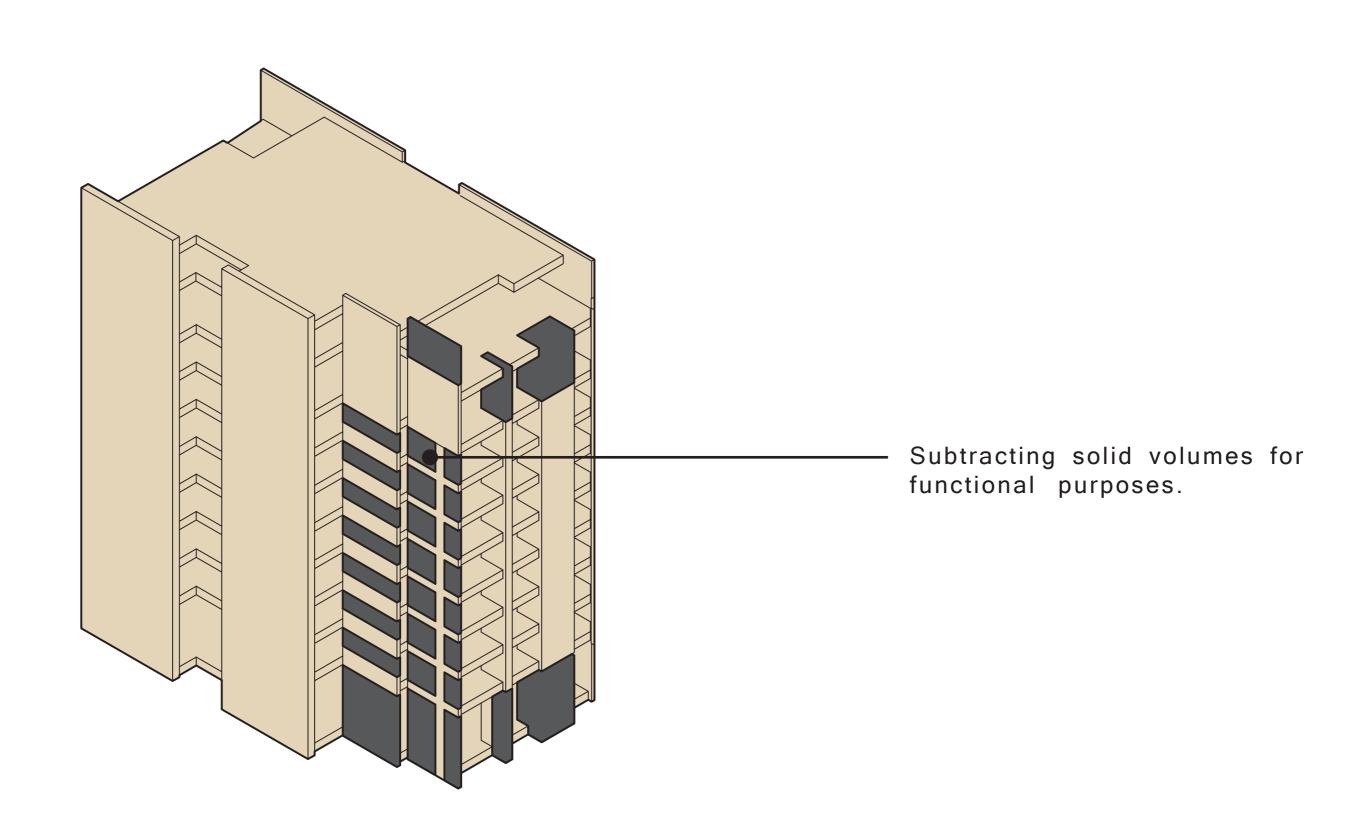

Cutting and subtracting solid volumes randomly to achieve a playful and yet modern formal facade.

Avandad - Silver gray lineal

Avandad - Native black lineal plus

Penthouse kitchen layout reformed with one functional island, a buffet bar and three full height cabinetry to revive a new experience of a cooking space and help to maintain the idea of having a full-glazed homogeneous facade.