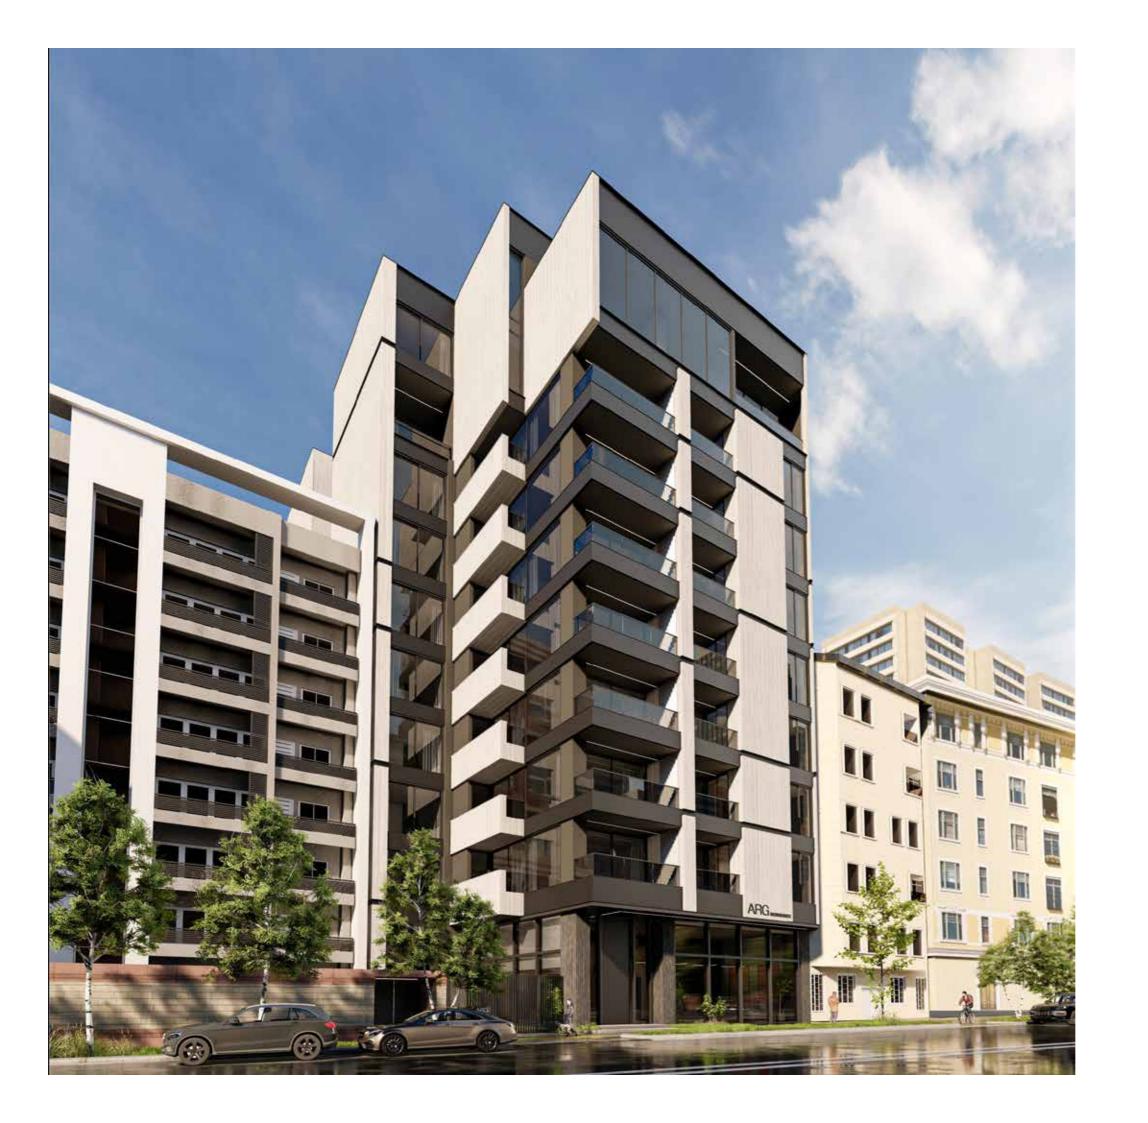

Cutting and subtracting solid volumes randomly to achieve a playful and yet modern formal facade.

Avandad - Silver gray lineal

Avandad - Native black lineal plus

Penthouse kitchen layout reformed with one functional island, a buffet bar and three full height cabinetry to revive a new experience of a cooking space and help to maintain the idea of having a full-glazed homogeneous facade.