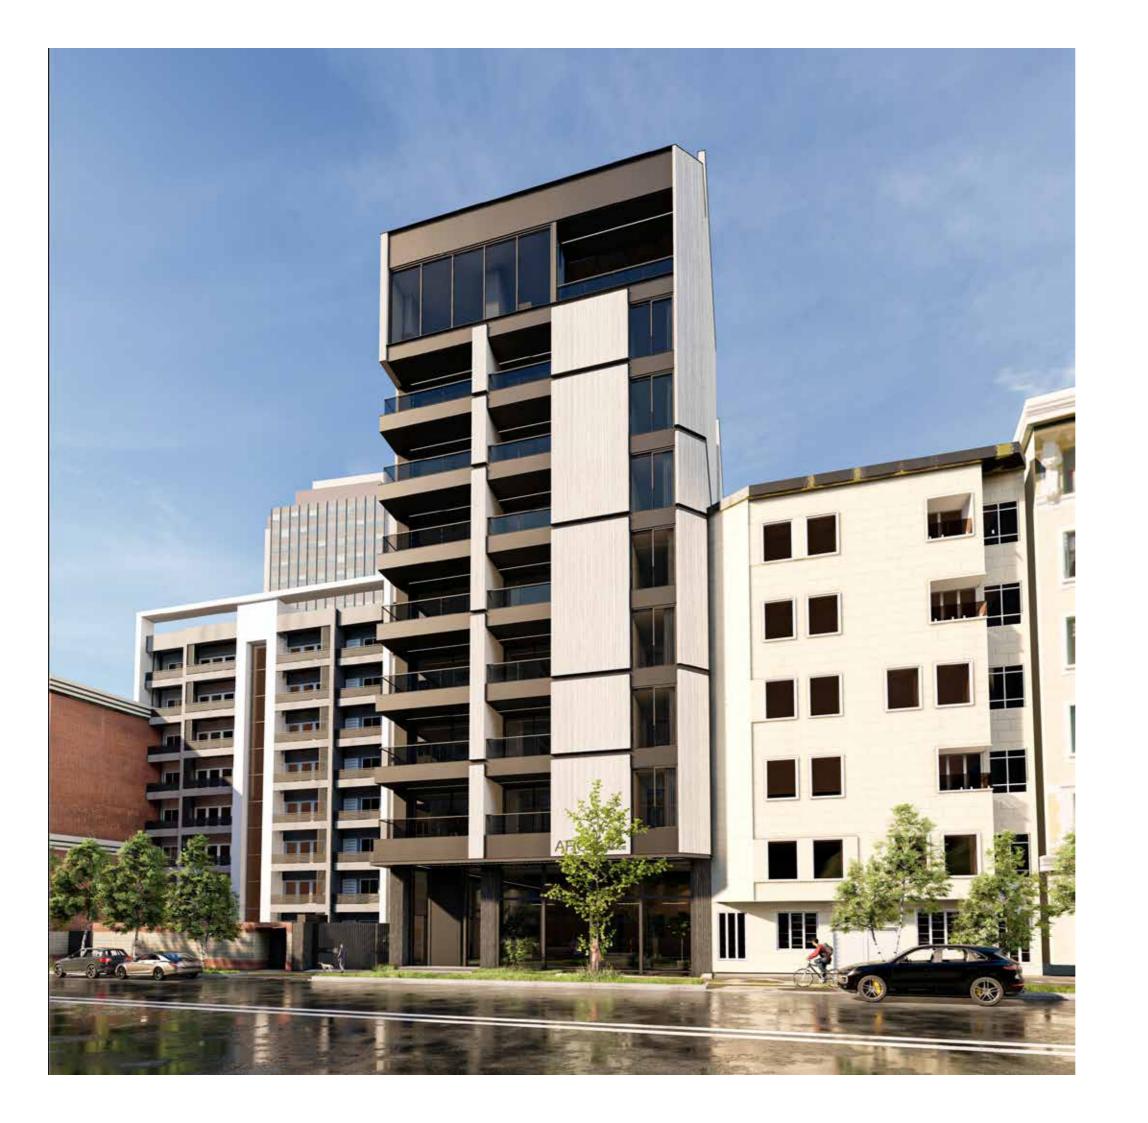

Cutting and subtracting solid volumes randomly to achieve a playful and yet modern formal facade.

Avandad - Silver gray lineal

Avandad - Native black lineal plus

Penthouse kitchen layout reformed with one functional island, a buffet bar and three full height cabinetry to revive a new experience of a cooking space and help to maintain the idea of having a full-glazed homogeneous facade.