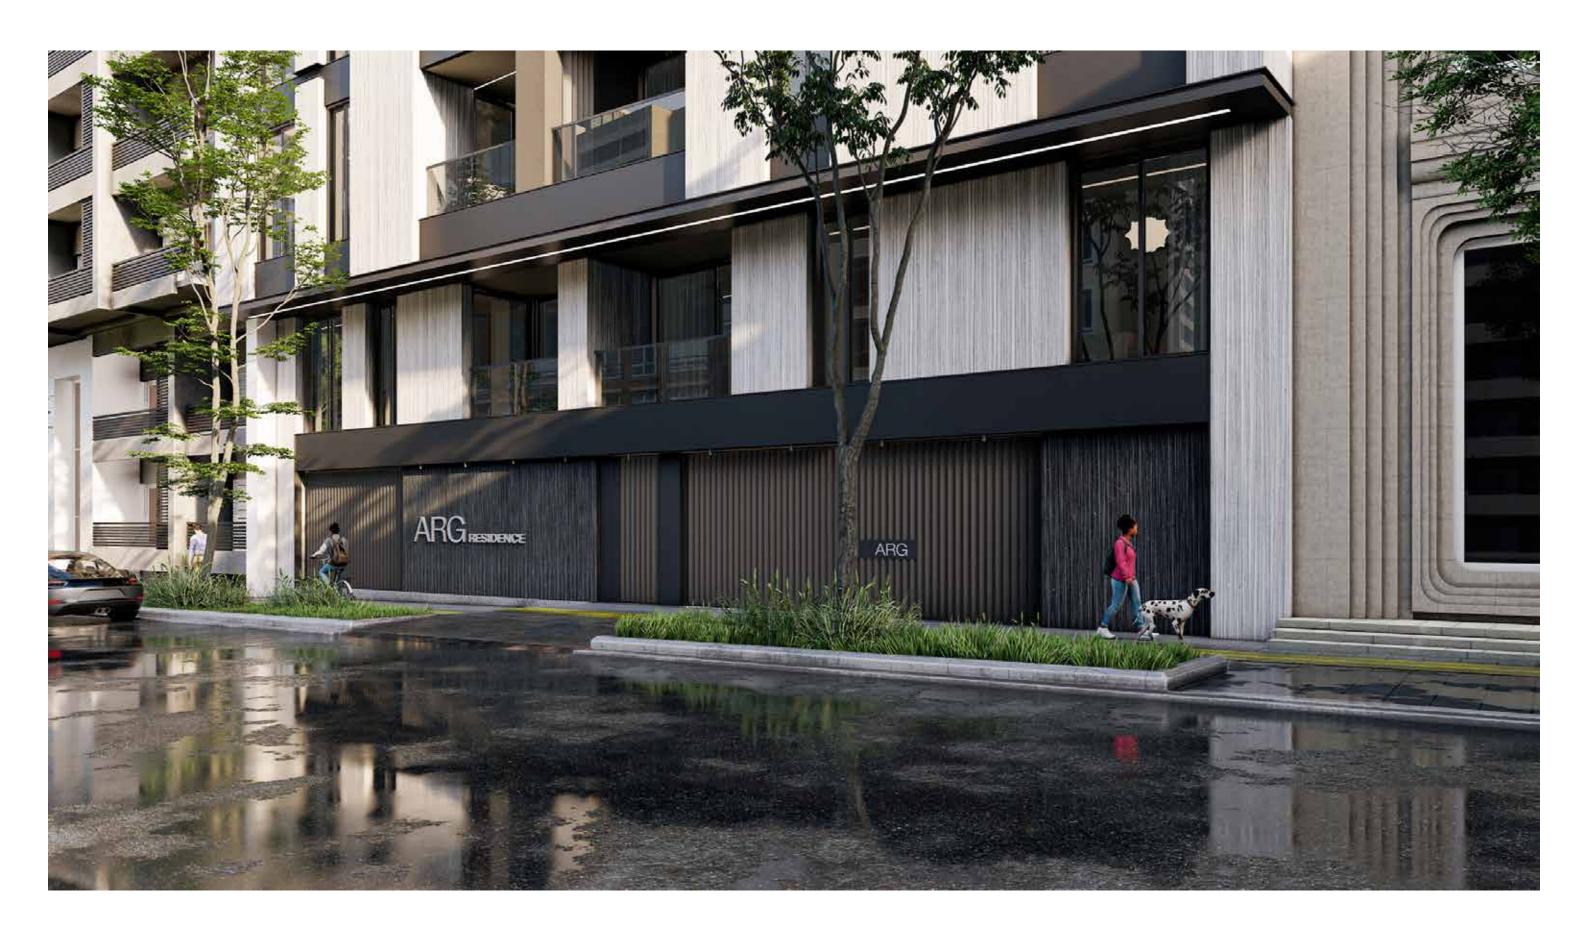

Cutting and subtracting solid volumes randomly to achieve a playful and yet modern formal facade.





Avandad - Silver gray lineal



Avandad - Native black lineal plus



























Penthouse kitchen layout reformed with one functional island, a buffet bar and three full height cabinetry to revive a new experience of a cooking space and help to maintain the idea of having a full-glazed homogeneous facade.



The hot-tub/jaczzi has been relocated to connect inner and outer spaces cohesively.



The kitchen has been fully reformed to serve the functional and spatial demands of the project. Kitchen now consists of a full height long cabinetry and a massive island plus bar.







## The lobby

Lighting