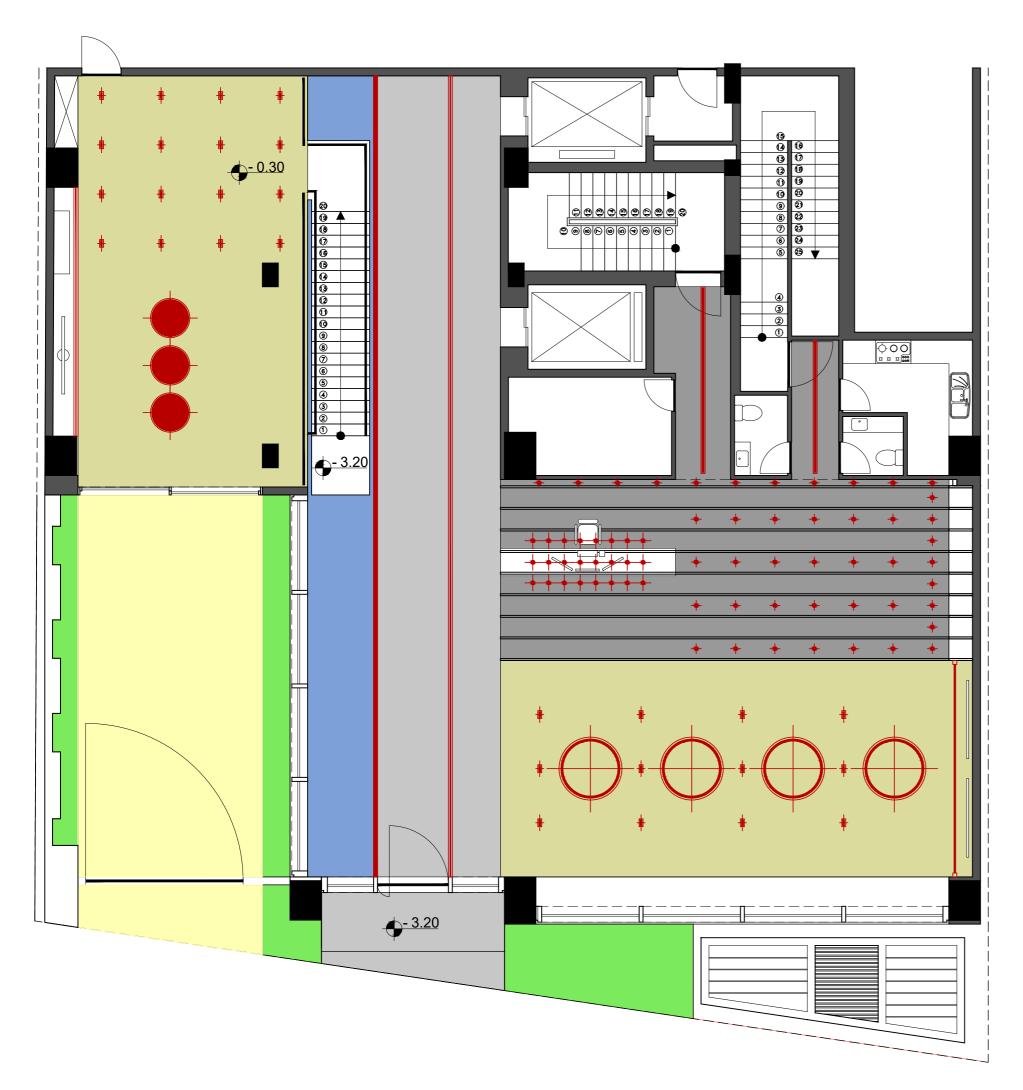

Cutting and subtracting solid volumes randomly to achieve a playful and yet modern formal facade.





Avandad - Silver gray lineal



Avandad - Native black lineal plus



























Penthouse kitchen layout reformed with one functional island, a buffet bar and three full height cabinetry to revive a new experience of a cooking space and help to maintain the idea of having a full-glazed homogeneous facade.



The hot-tub/jaczzi has been relocated to connect inner and outer spaces cohesively.



The kitchen has been fully reformed to serve the functional and spatial demands of the project. Kitchen now consists of a full height long cabinetry and a massive island plus bar.







## The lobby

Lighting