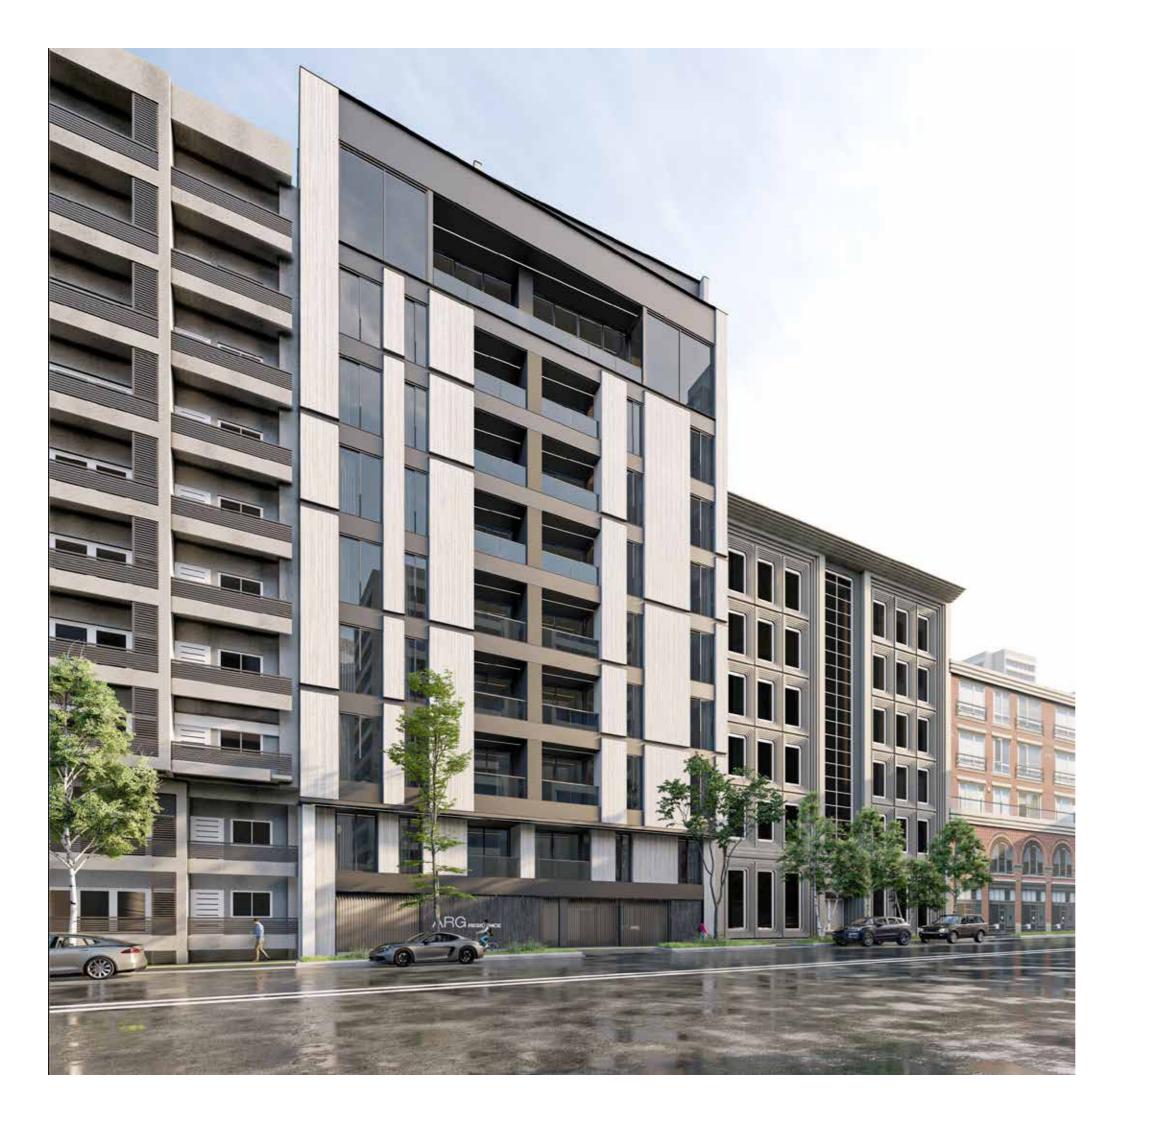

Cutting and subtracting solid volumes randomly to achieve a playful and yet modern formal facade.

Avandad - Silver gray lineal

Avandad - Native black lineal plus

Penthouse kitchen layout reformed with one functional island, a buffet bar and three full height cabinetry to revive a new experience of a cooking space and help to maintain the idea of having a full-glazed homogeneous facade.