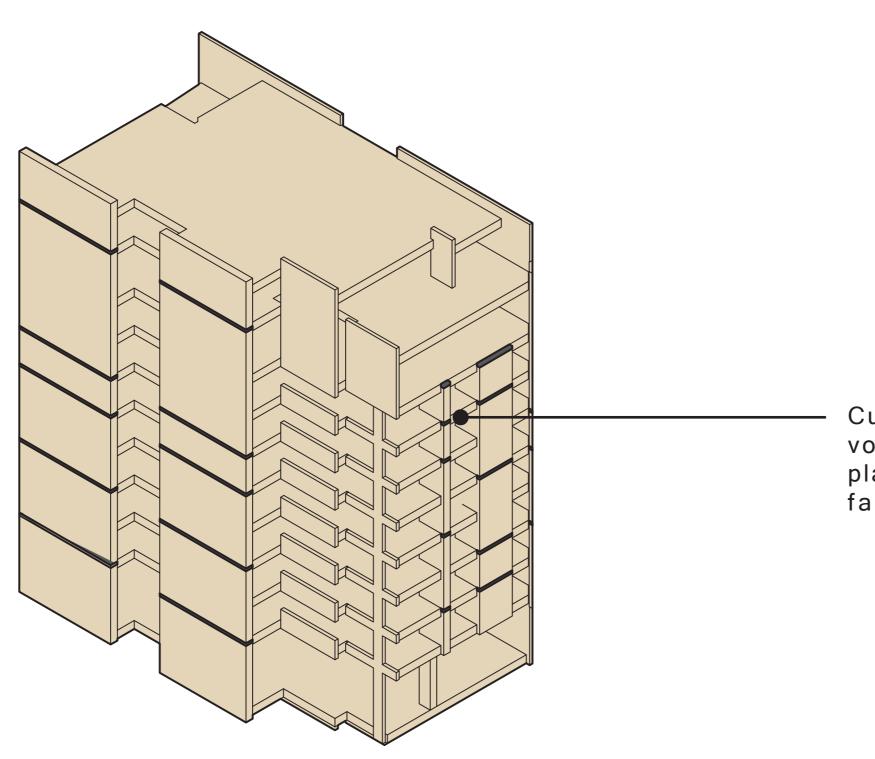

Cutting and subtracting solid volumes randomly to achieve a playful and yet modern formal facade.

Avandad - Silver gray lineal

Avandad - Native black lineal plus

Penthouse kitchen layout reformed with one functional island, a buffet bar and three full height cabinetry to revive a new experience of a cooking space and help to maintain the idea of having a full-glazed homogeneous facade.