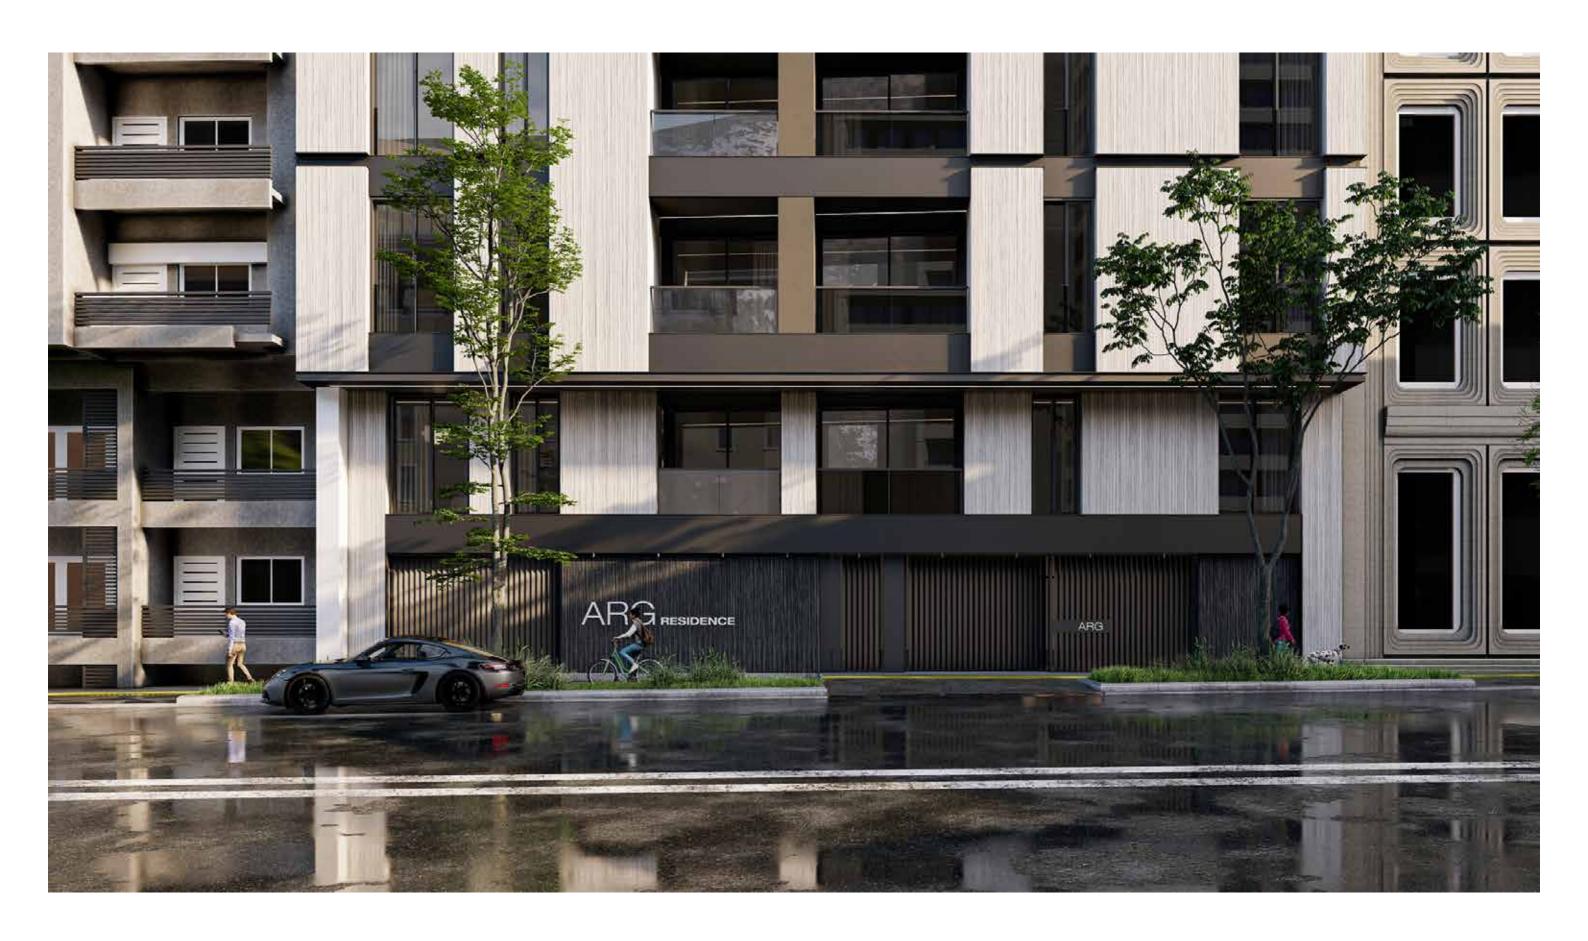

Cutting and subtracting solid volumes randomly to achieve a playful and yet modern formal facade.





Avandad - Silver gray lineal



Avandad - Native black lineal plus



























Penthouse kitchen layout reformed with one functional island, a buffet bar and three full height cabinetry to revive a new experience of a cooking space and help to maintain the idea of having a full-glazed homogeneous facade.



The hot-tub/jaczzi has been relocated to connect inner and outer spaces cohesively.



The kitchen has been fully reformed to serve the functional and spatial demands of the project. Kitchen now consists of a full height long cabinetry and a massive island plus bar.







## The lobby

Lighting