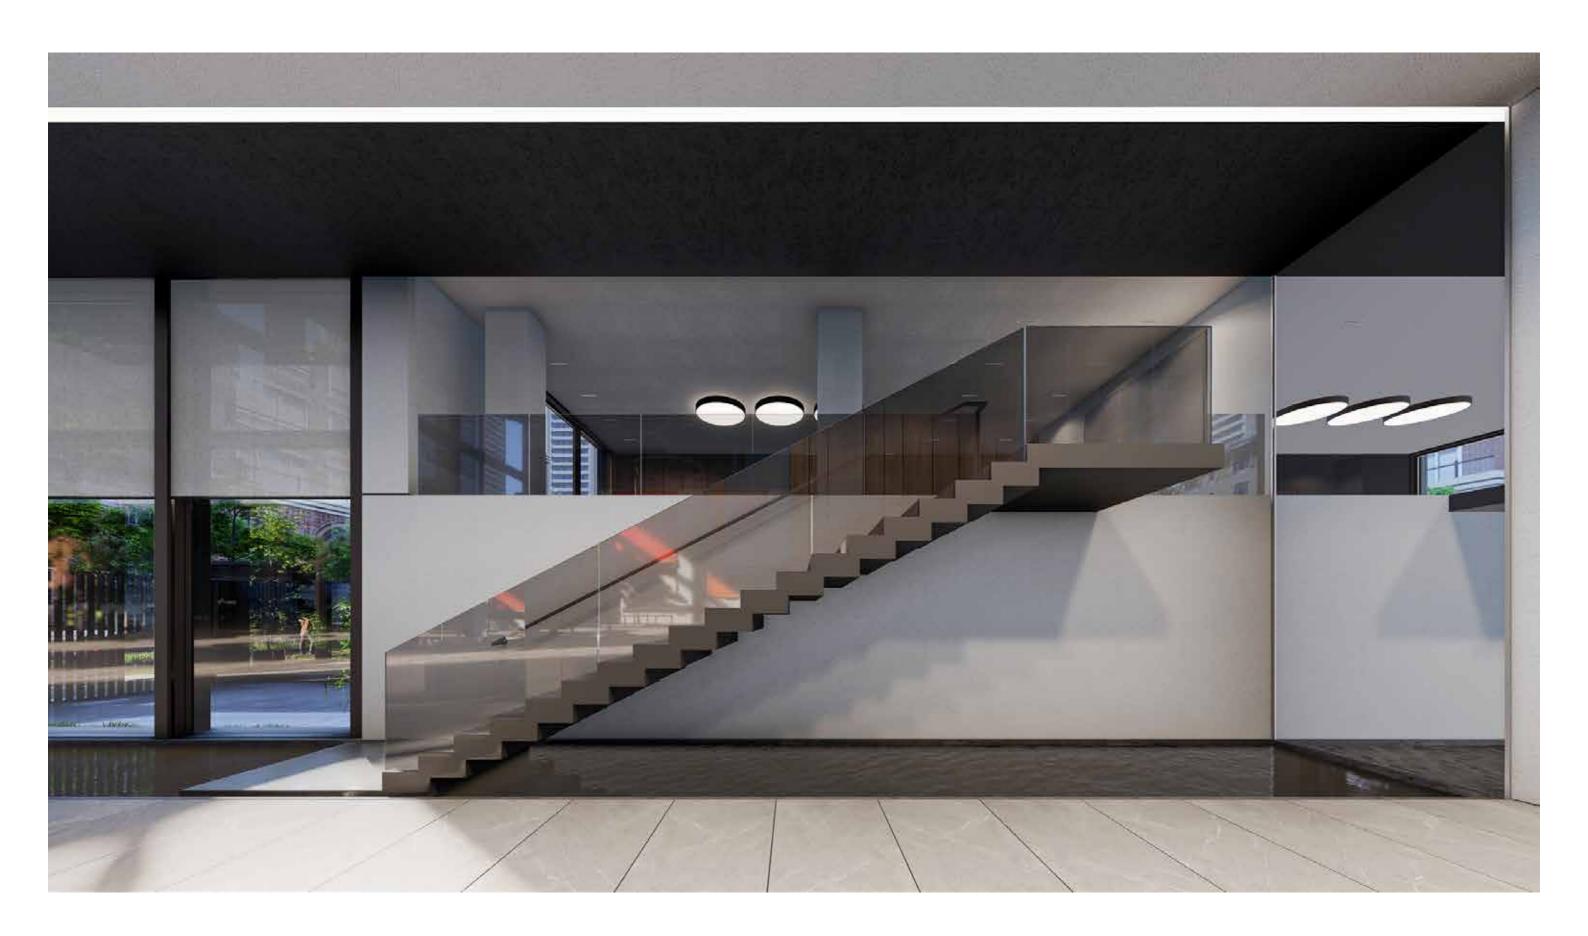

Cutting and subtracting solid volumes randomly to achieve a playful and yet modern formal facade.





Avandad - Silver gray lineal



Avandad - Native black lineal plus



























Penthouse kitchen layout reformed with one functional island, a buffet bar and three full height cabinetry to revive a new experience of a cooking space and help to maintain the idea of having a full-glazed homogeneous facade.



The hot-tub/jaczzi has been relocated to connect inner and outer spaces cohesively.



The kitchen has been fully reformed to serve the functional and spatial demands of the project. Kitchen now consists of a full height long cabinetry and a massive island plus bar.







## The lobby

Lighting