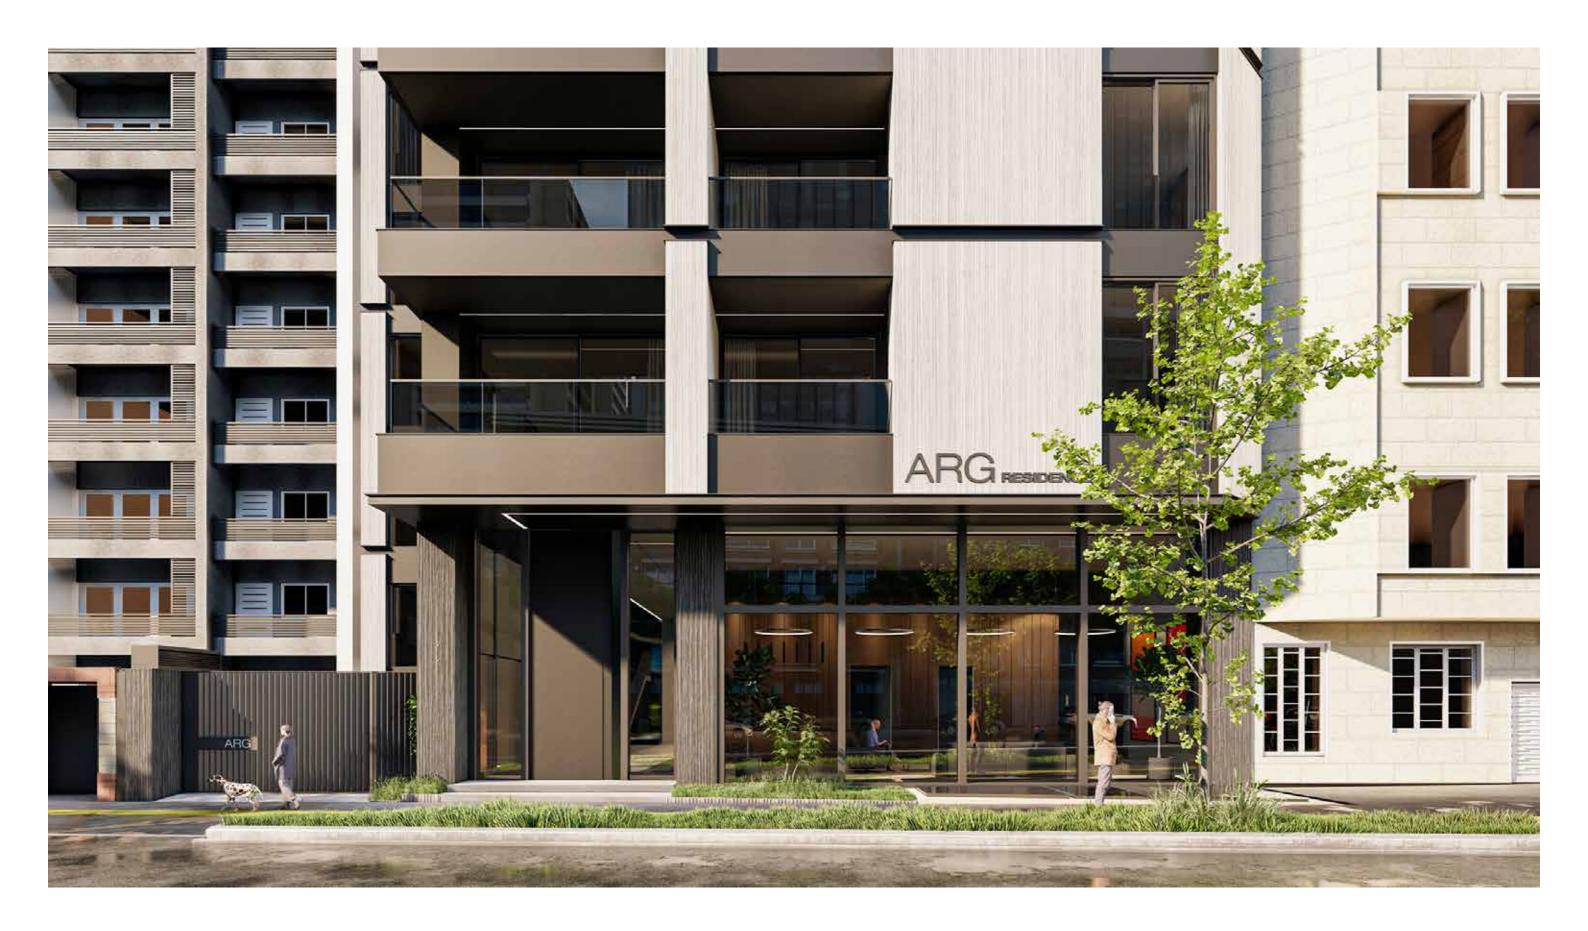

Cutting and subtracting solid volumes randomly to achieve a playful and yet modern formal facade.





Avandad - Silver gray lineal



Avandad - Native black lineal plus



























Penthouse kitchen layout reformed with one functional island, a buffet bar and three full height cabinetry to revive a new experience of a cooking space and help to maintain the idea of having a full-glazed homogeneous facade.



The hot-tub/jaczzi has been relocated to connect inner and outer spaces cohesively.



The kitchen has been fully reformed to serve the functional and spatial demands of the project. Kitchen now consists of a full height long cabinetry and a massive island plus bar.







## The lobby

Lighting