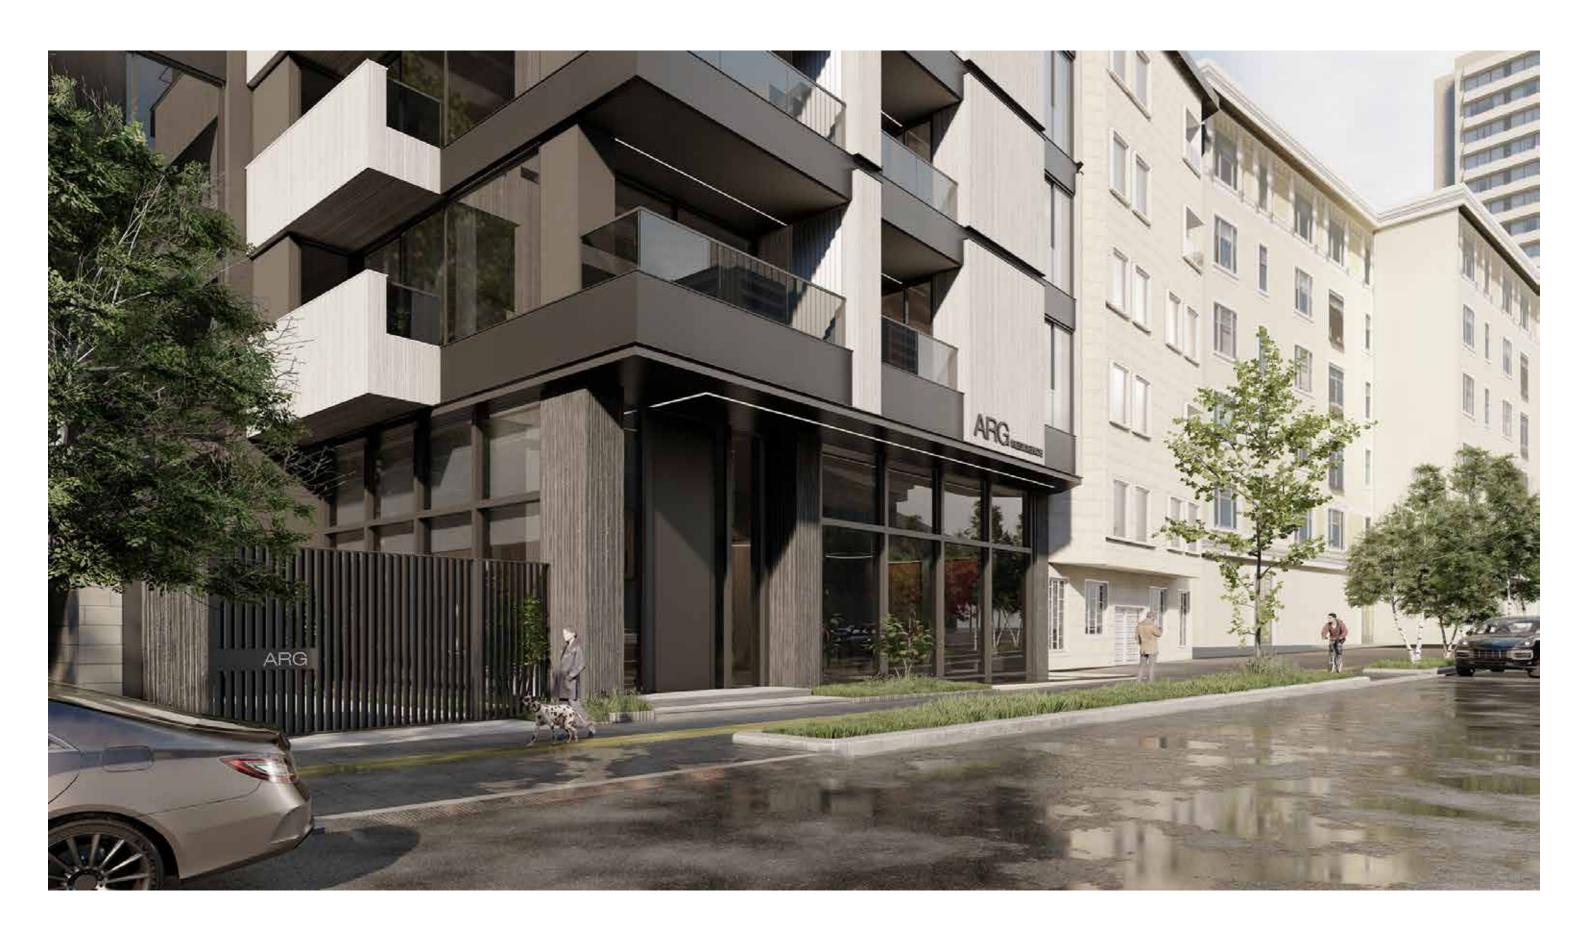

Cutting and subtracting solid volumes randomly to achieve a playful and yet modern formal facade.





Avandad - Silver gray lineal



Avandad - Native black lineal plus



























Penthouse kitchen layout reformed with one functional island, a buffet bar and three full height cabinetry to revive a new experience of a cooking space and help to maintain the idea of having a full-glazed homogeneous facade.



The hot-tub/jaczzi has been relocated to connect inner and outer spaces cohesively.



The kitchen has been fully reformed to serve the functional and spatial demands of the project. Kitchen now consists of a full height long cabinetry and a massive island plus bar.







## The lobby

Lighting