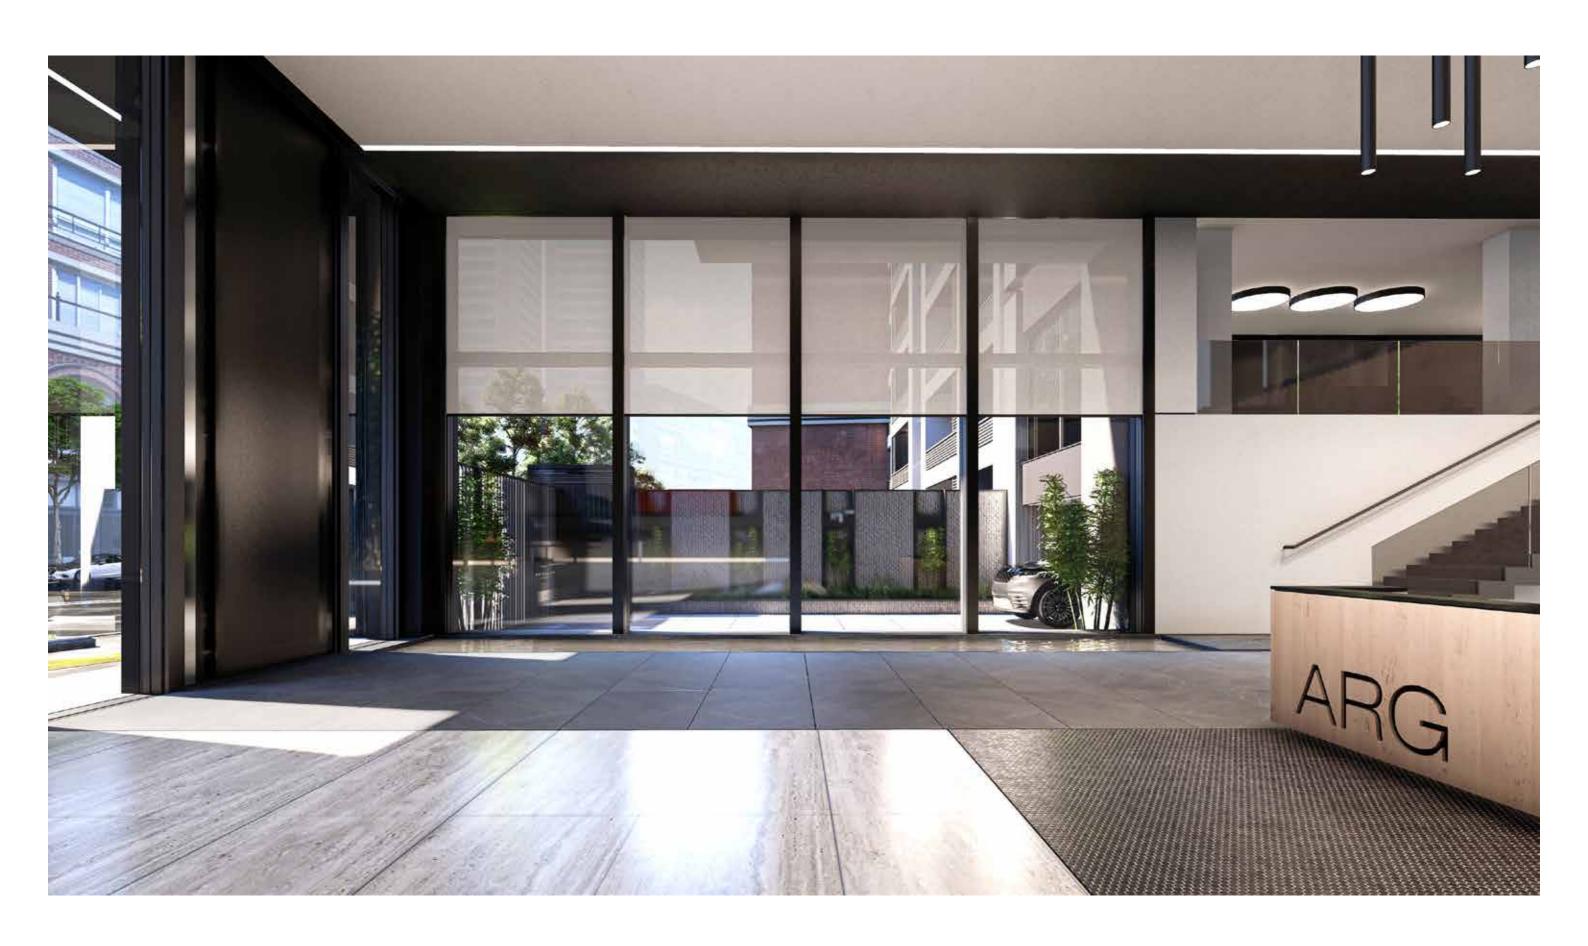

Cutting and subtracting solid volumes randomly to achieve a playful and yet modern formal facade.





Avandad - Silver gray lineal



Avandad - Native black lineal plus



























Penthouse kitchen layout reformed with one functional island, a buffet bar and three full height cabinetry to revive a new experience of a cooking space and help to maintain the idea of having a full-glazed homogeneous facade.



The hot-tub/jaczzi has been relocated to connect inner and outer spaces cohesively.



The kitchen has been fully reformed to serve the functional and spatial demands of the project. Kitchen now consists of a full height long cabinetry and a massive island plus bar.







## The lobby

Lighting