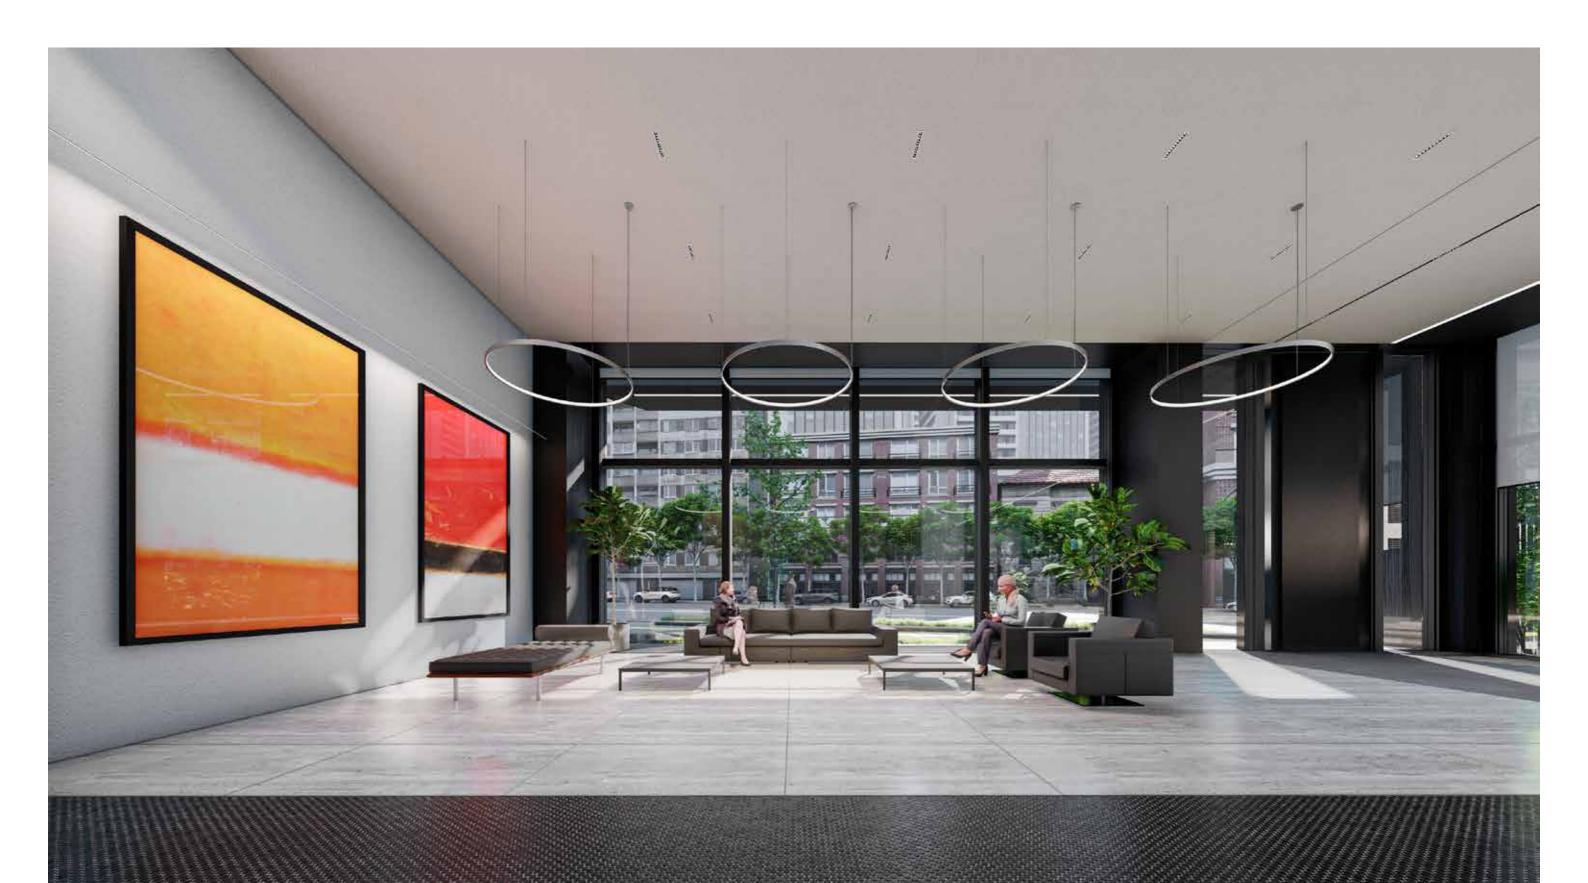

Cutting and subtracting solid volumes randomly to achieve a playful and yet modern formal facade.





Avandad - Silver gray lineal



Avandad - Native black lineal plus



























Penthouse kitchen layout reformed with one functional island, a buffet bar and three full height cabinetry to revive a new experience of a cooking space and help to maintain the idea of having a full-glazed homogeneous facade.



The hot-tub/jaczzi has been relocated to connect inner and outer spaces cohesively.



The kitchen has been fully reformed to serve the functional and spatial demands of the project. Kitchen now consists of a full height long cabinetry and a massive island plus bar.







## The lobby

Lighting