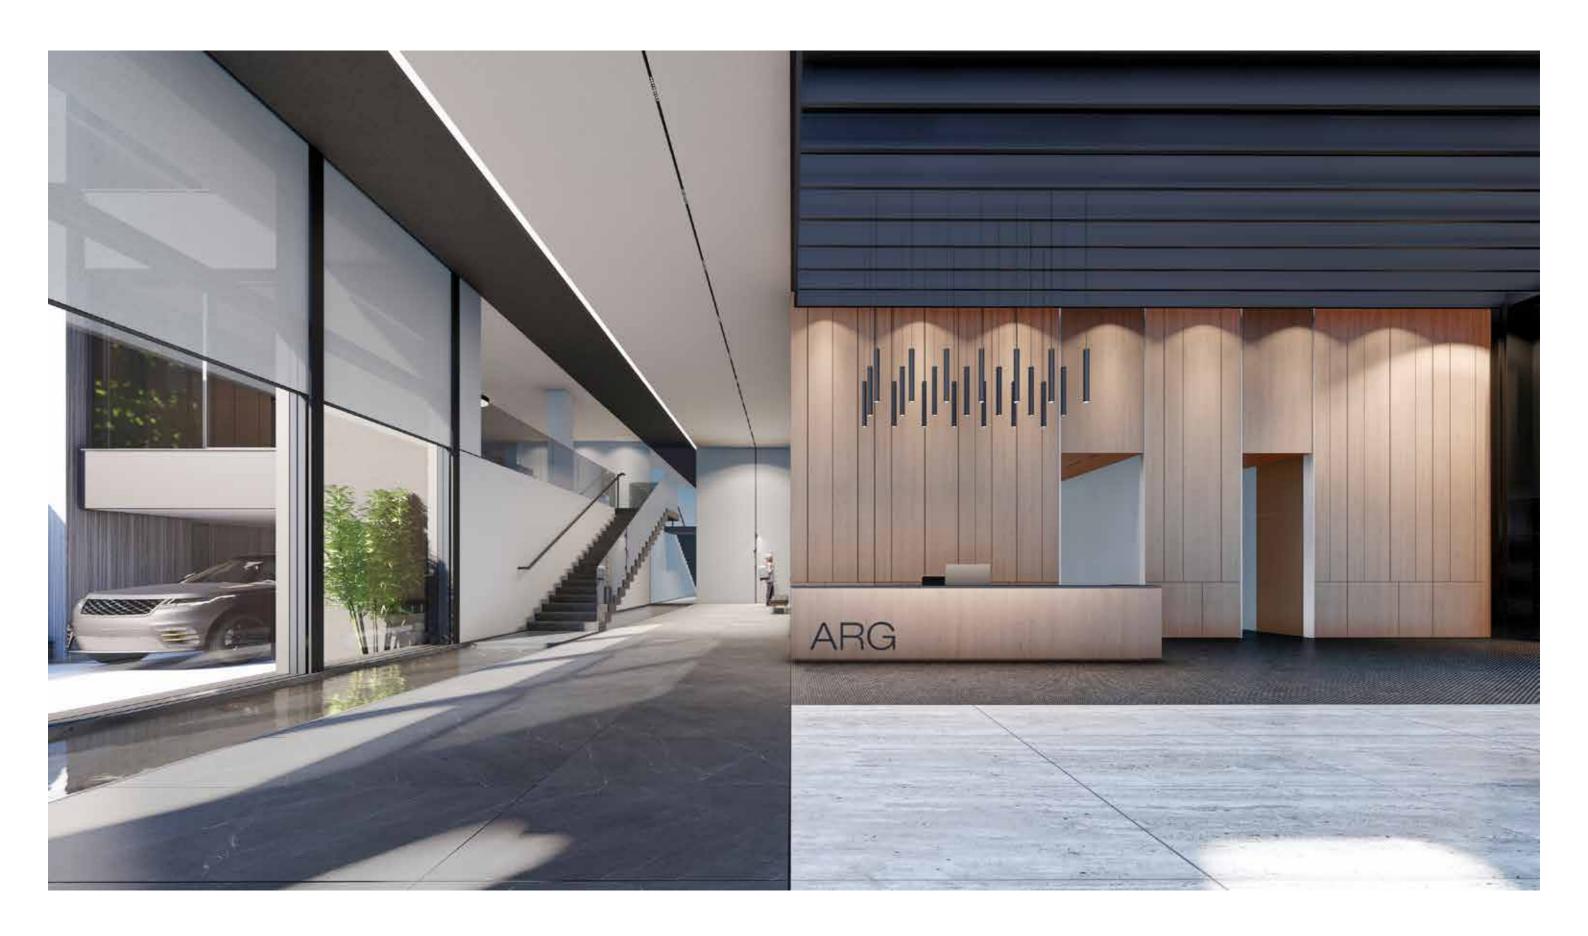

Cutting and subtracting solid volumes randomly to achieve a playful and yet modern formal facade.





Avandad - Silver gray lineal



Avandad - Native black lineal plus



























Penthouse kitchen layout reformed with one functional island, a buffet bar and three full height cabinetry to revive a new experience of a cooking space and help to maintain the idea of having a full-glazed homogeneous facade.



The hot-tub/jaczzi has been relocated to connect inner and outer spaces cohesively.



The kitchen has been fully reformed to serve the functional and spatial demands of the project. Kitchen now consists of a full height long cabinetry and a massive island plus bar.







## The lobby

Lighting