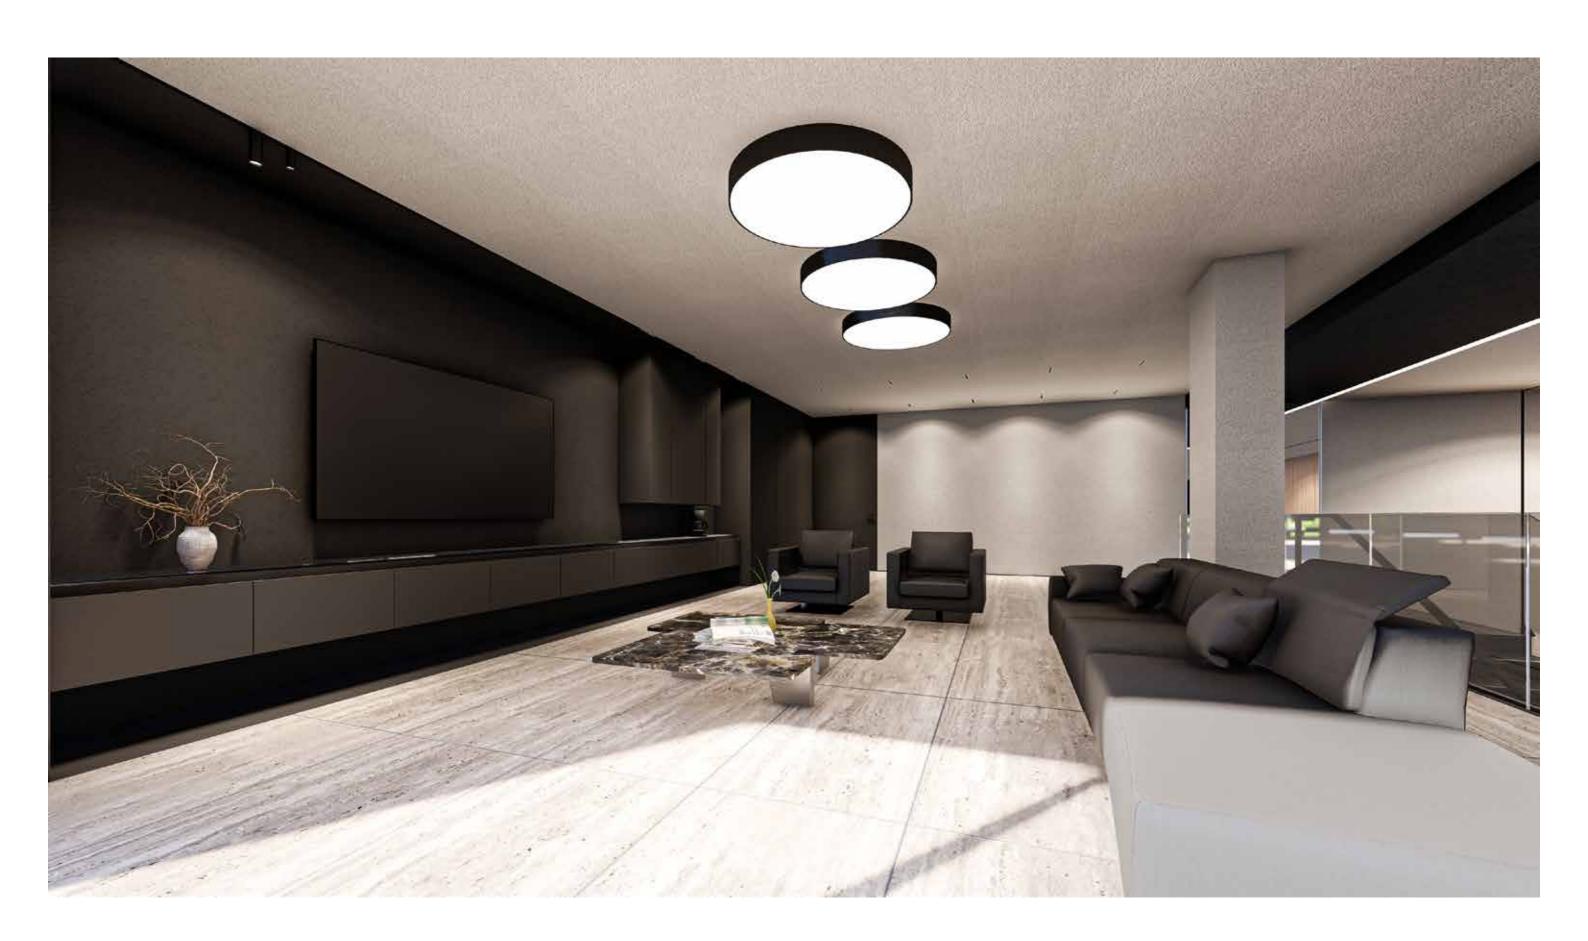

The hot-tub/jaczzi has been relocated to connect inner and outer spaces cohesively.

The kitchen has been fully reformed to serve the functional and spatial demands of the project. Kitchen now consists of a full height long cabinetry and a massive island plus bar.