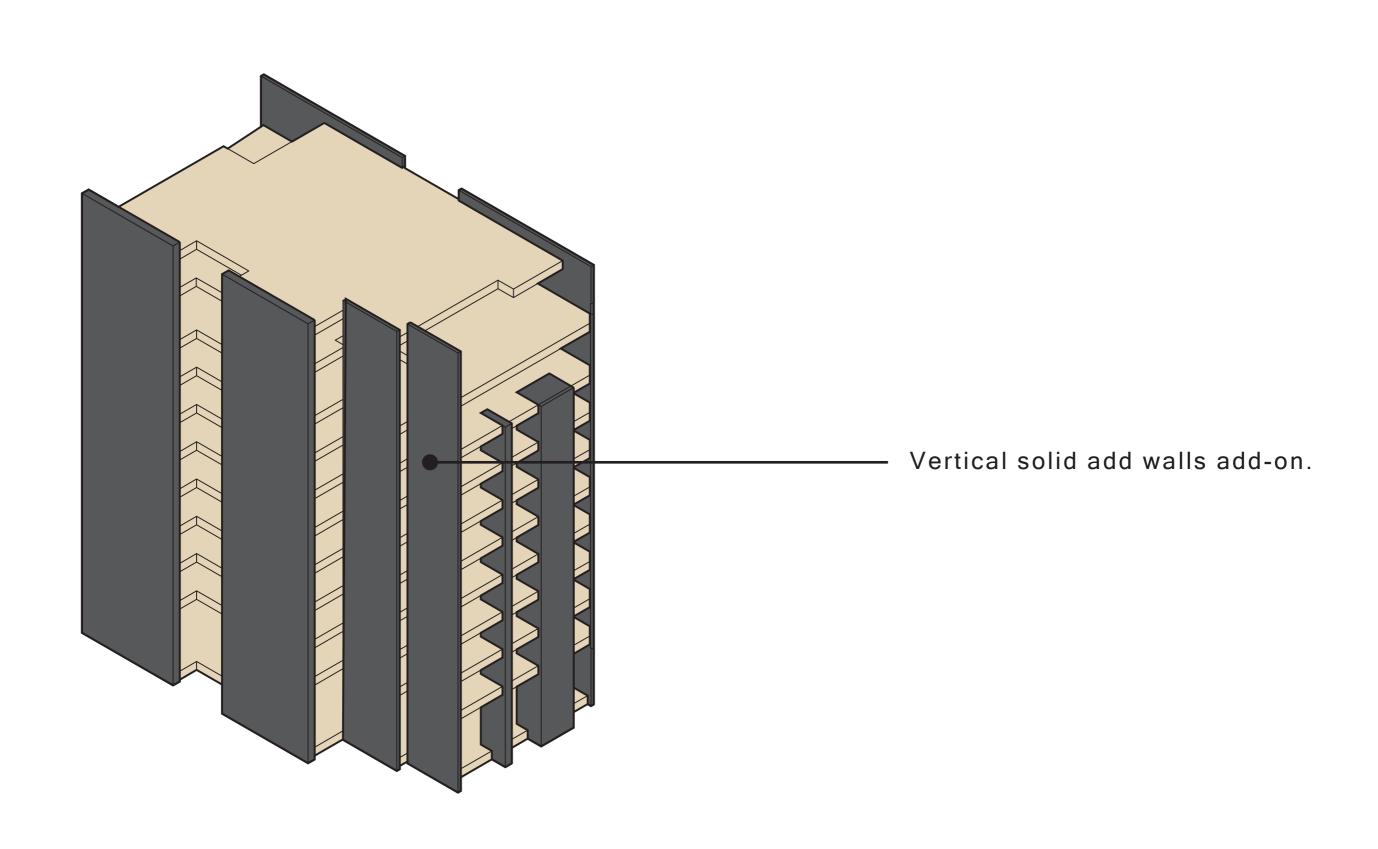

Cutting and subtracting solid volumes randomly to achieve a playful and yet modern formal facade.

Avandad - Silver gray lineal

Avandad - Native black lineal plus

Penthouse kitchen layout reformed with one functional island, a buffet bar and three full height cabinetry to revive a new experience of a cooking space and help to maintain the idea of having a full-glazed homogeneous facade.