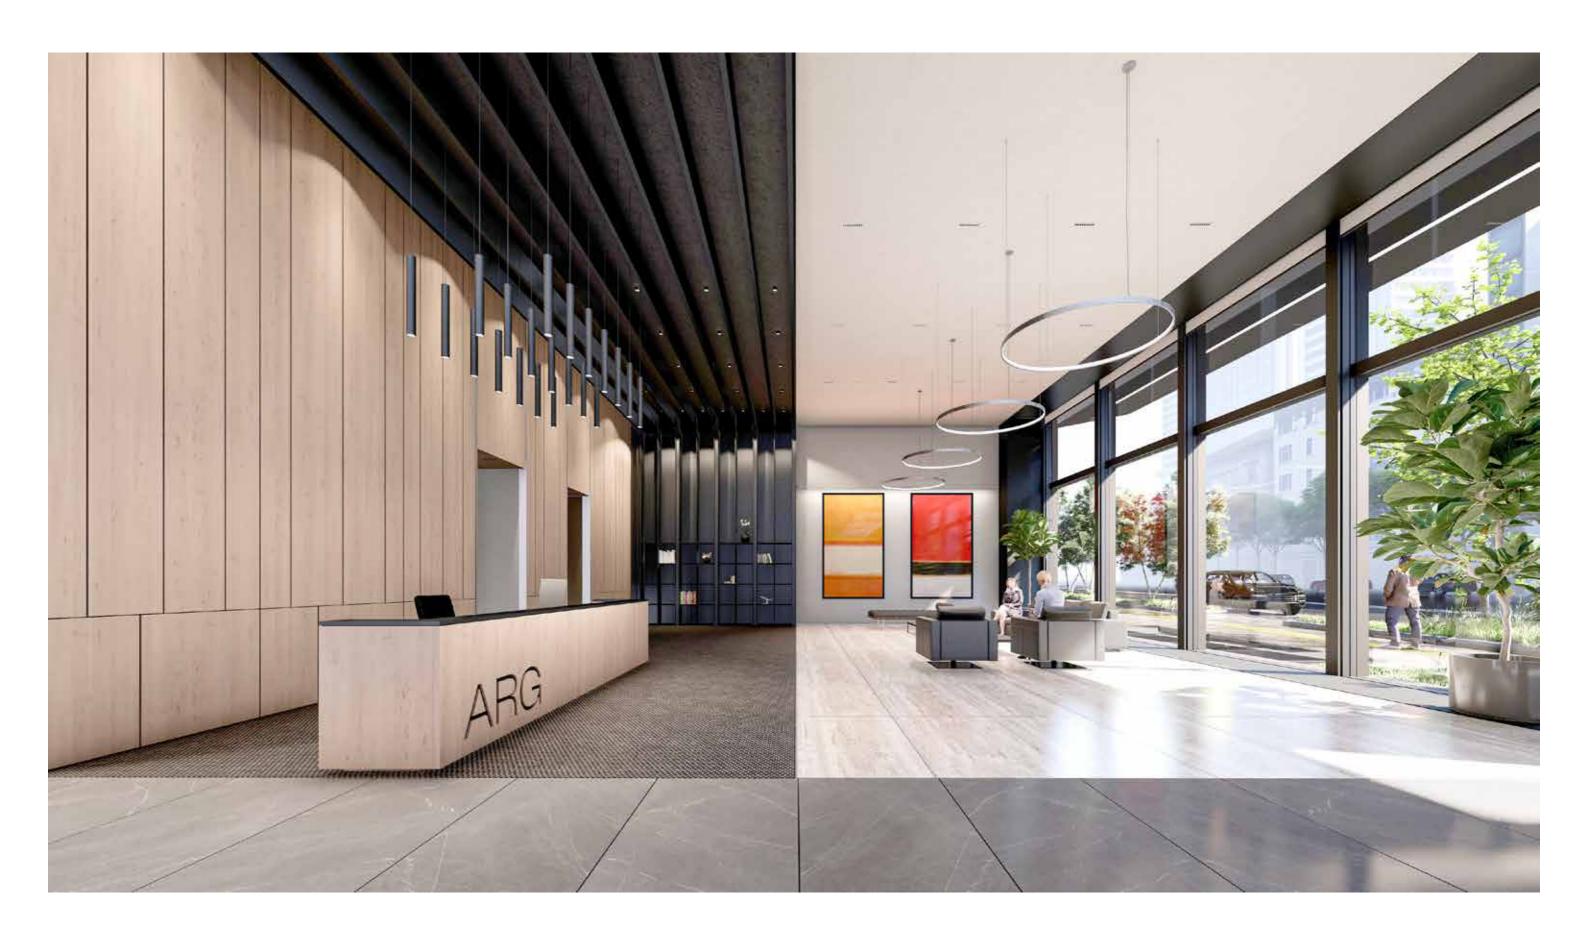

Cutting and subtracting solid volumes randomly to achieve a playful and yet modern formal facade.





Avandad - Silver gray lineal



Avandad - Native black lineal plus



























Penthouse kitchen layout reformed with one functional island, a buffet bar and three full height cabinetry to revive a new experience of a cooking space and help to maintain the idea of having a full-glazed homogeneous facade.



The hot-tub/jaczzi has been relocated to connect inner and outer spaces cohesively.



The kitchen has been fully reformed to serve the functional and spatial demands of the project. Kitchen now consists of a full height long cabinetry and a massive island plus bar.







## The lobby

Lighting