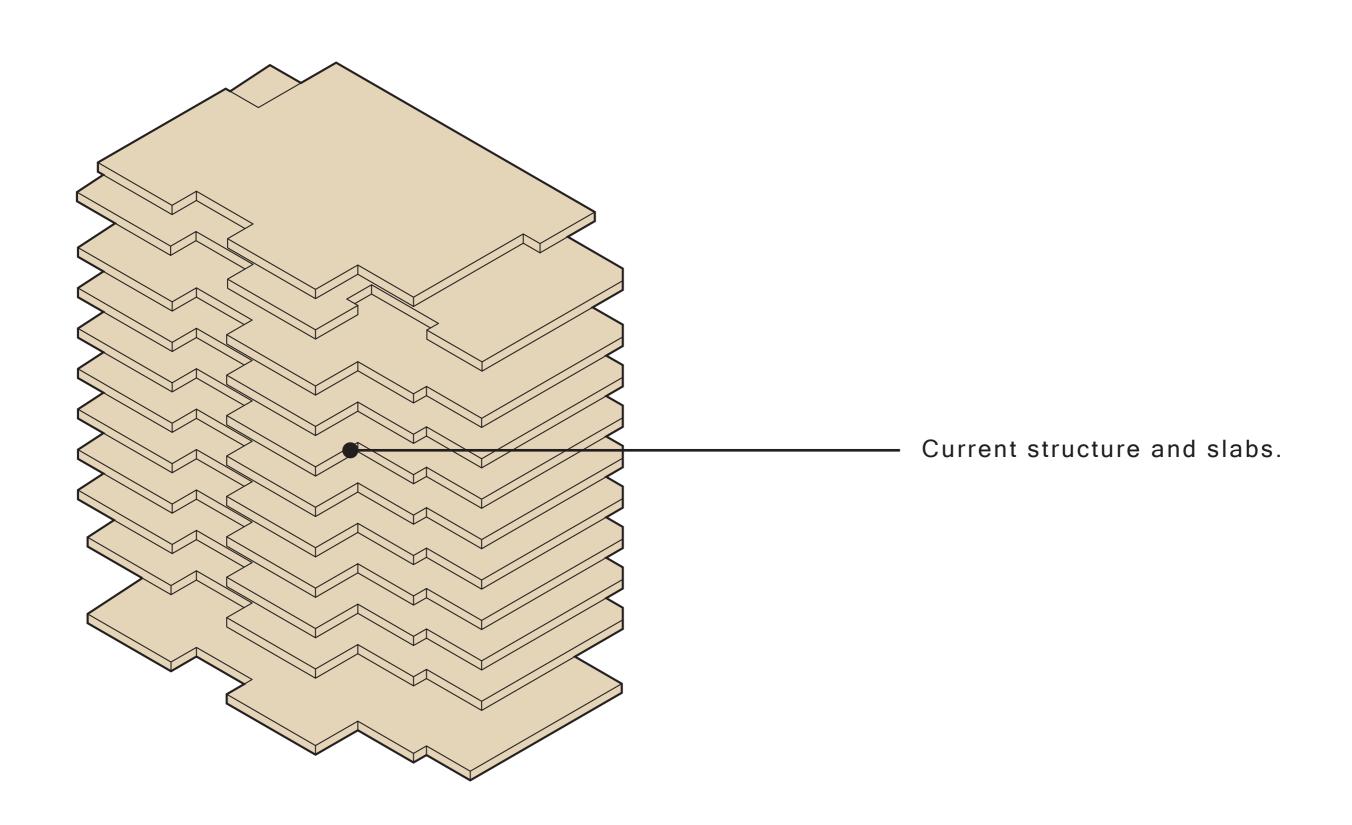

Cutting and subtracting solid volumes randomly to achieve a playful and yet modern formal facade.

Avandad - Silver gray lineal

Avandad - Native black lineal plus

Penthouse kitchen layout reformed with one functional island, a buffet bar and three full height cabinetry to revive a new experience of a cooking space and help to maintain the idea of having a full-glazed homogeneous facade.