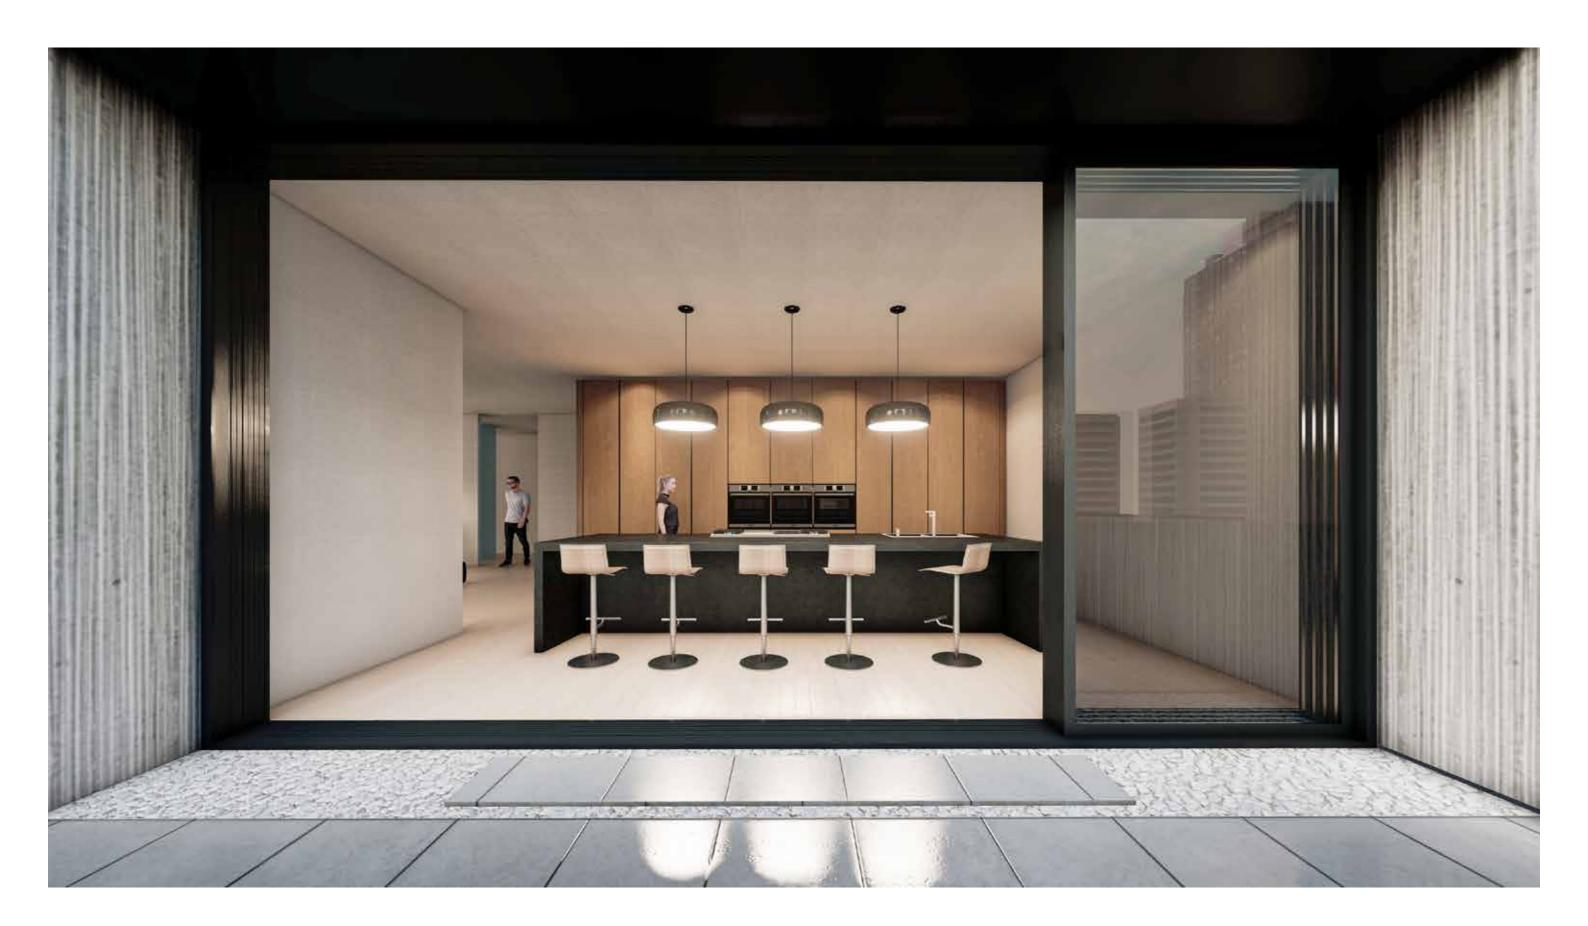

Cutting and subtracting solid volumes randomly to achieve a playful and yet modern formal facade.

Avandad - Silver gray lineal

Avandad - Native black lineal plus

Penthouse kitchen layout reformed with one functional island, a buffet bar and three full height cabinetry to revive a new experience of a cooking space and help to maintain the idea of having a full-glazed homogeneous facade.

The hot-tub/jaczzi has been relocated to connect inner and outer spaces cohesively.

The kitchen has been fully reformed to serve the functional and spatial demands of the project. Kitchen now consists of a full height long cabinetry and a massive island plus bar.