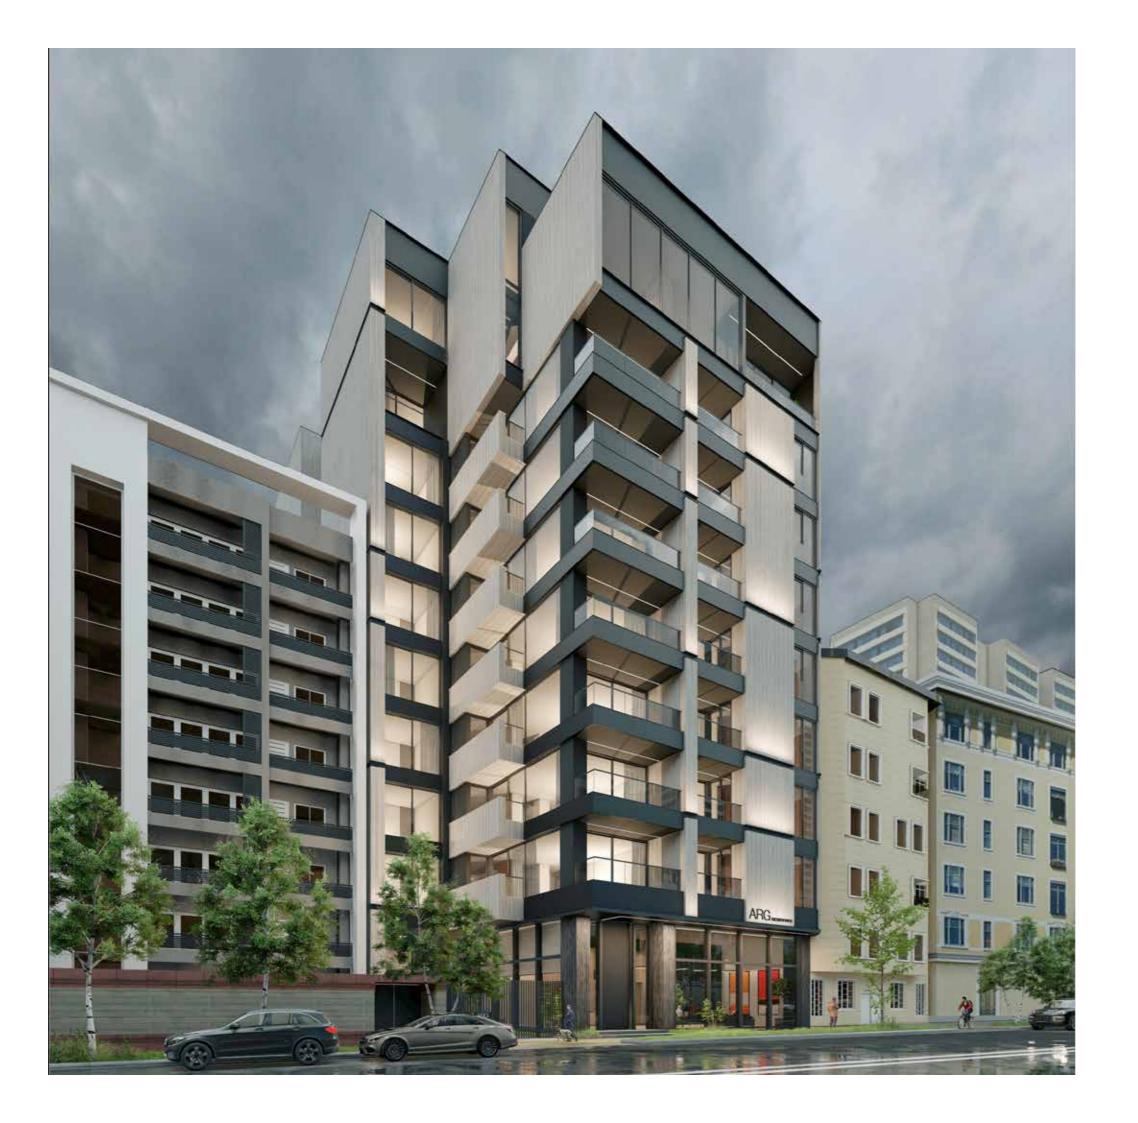

Cutting and subtracting solid volumes randomly to achieve a playful and yet modern formal facade.

Avandad - Silver gray lineal

Avandad - Native black lineal plus

Penthouse kitchen layout reformed with one functional island, a buffet bar and three full height cabinetry to revive a new experience of a cooking space and help to maintain the idea of having a full-glazed homogeneous facade.