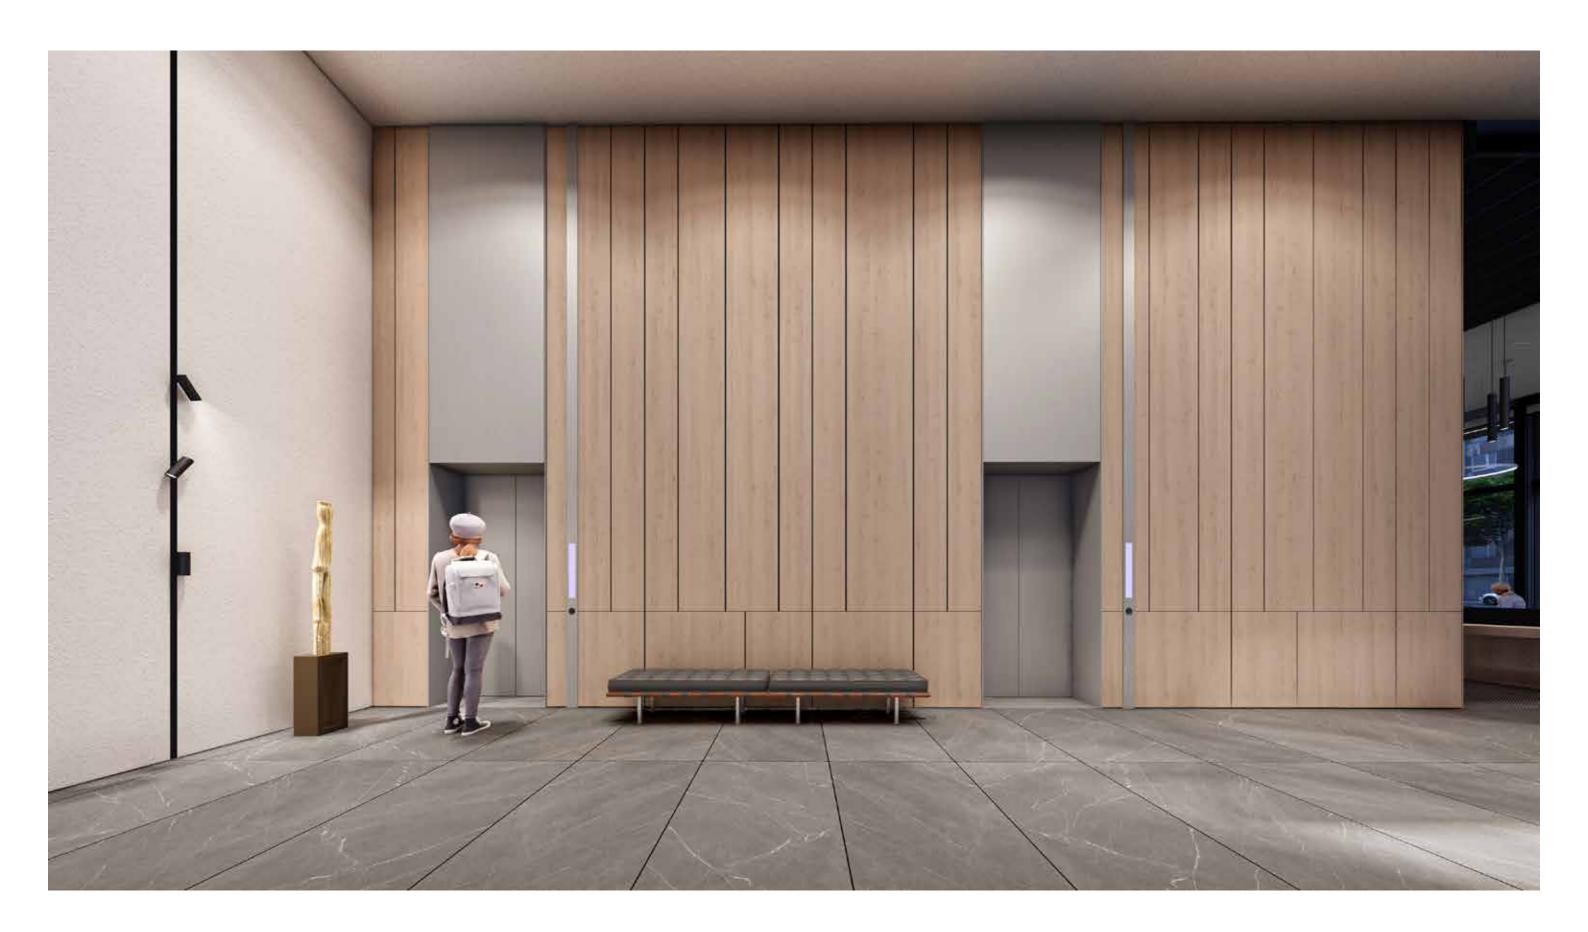

Cutting and subtracting solid volumes randomly to achieve a playful and yet modern formal facade.





Avandad - Silver gray lineal



Avandad - Native black lineal plus



























Penthouse kitchen layout reformed with one functional island, a buffet bar and three full height cabinetry to revive a new experience of a cooking space and help to maintain the idea of having a full-glazed homogeneous facade.



The hot-tub/jaczzi has been relocated to connect inner and outer spaces cohesively.



The kitchen has been fully reformed to serve the functional and spatial demands of the project. Kitchen now consists of a full height long cabinetry and a massive island plus bar.







## The lobby

Lighting