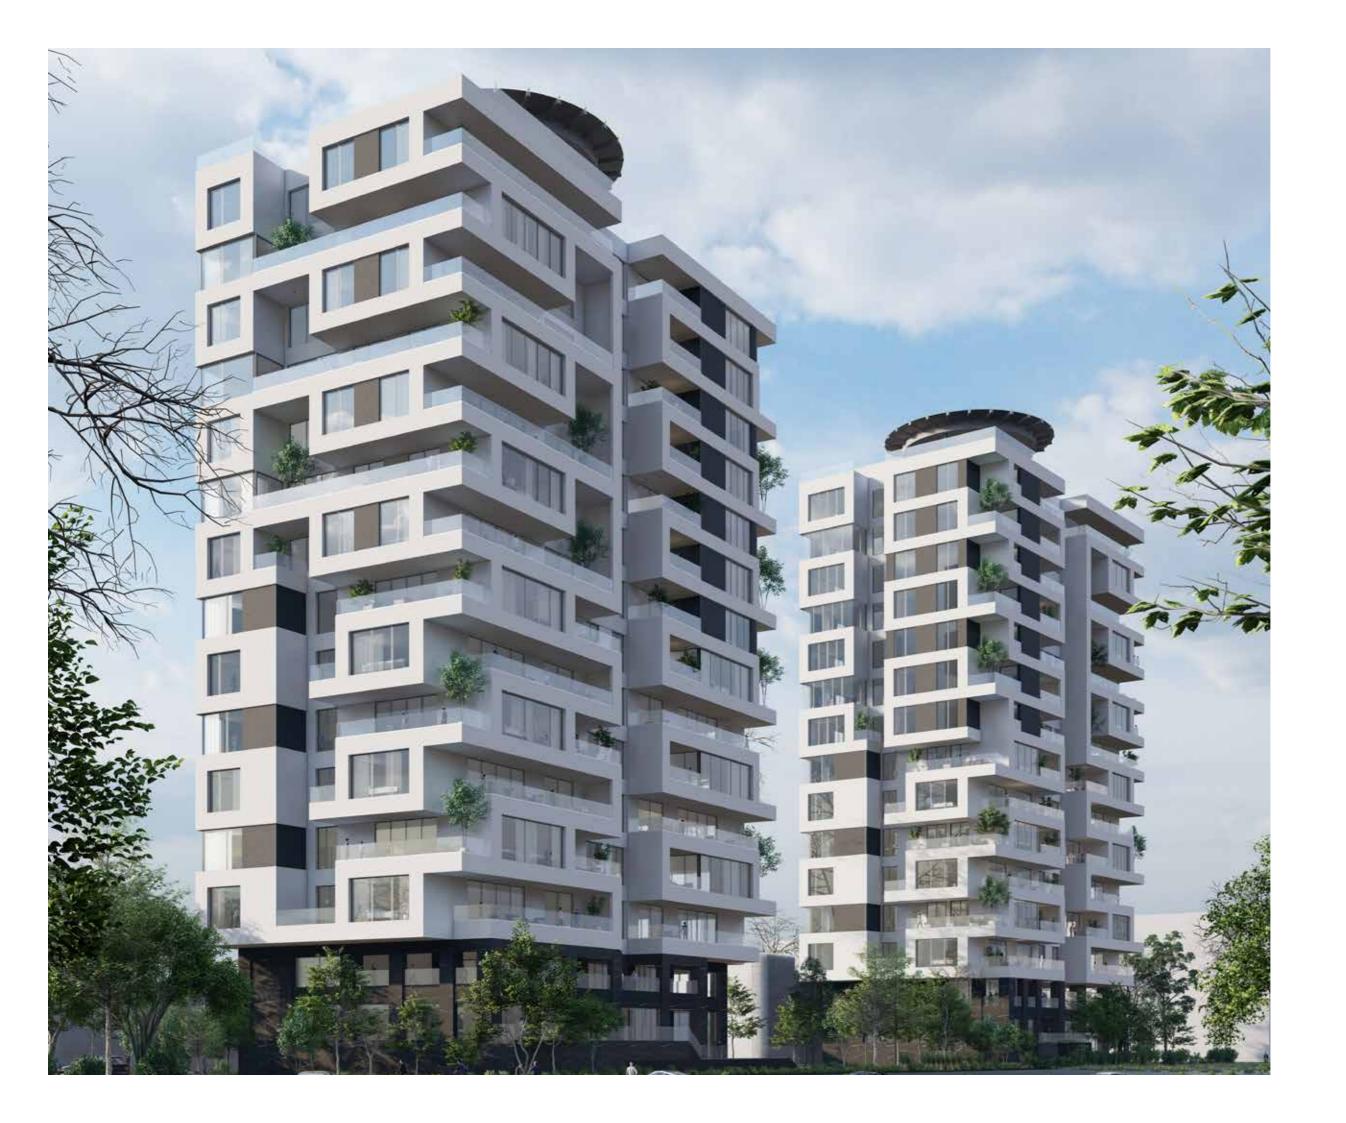

## **Vafa Residential**

The twin residential buildings in Tehran exemplify modern architectural design through their mirrored forms, creating a harmonious and symmetrical presence in the urban landscape. Typically mid-rise or high-rise, these structures feature contemporary facades of glass, concrete, and metal, allowing for abundant natural light and stunning city views. Each building contains spacious, open-layout units with private balconies or terraces, promoting a sense of community among residents. Shared amenities such as gardens and recreational areas enhance the living experience. Incorporating sustainable design elements like green roofs and energy-efficient systems, these buildings aim to minimize their environmental impact while reflecting a blend of modernity and traditional Persian aesthetics. Overall, they enrich Tehran's architectural identity and foster vibrant urban living.