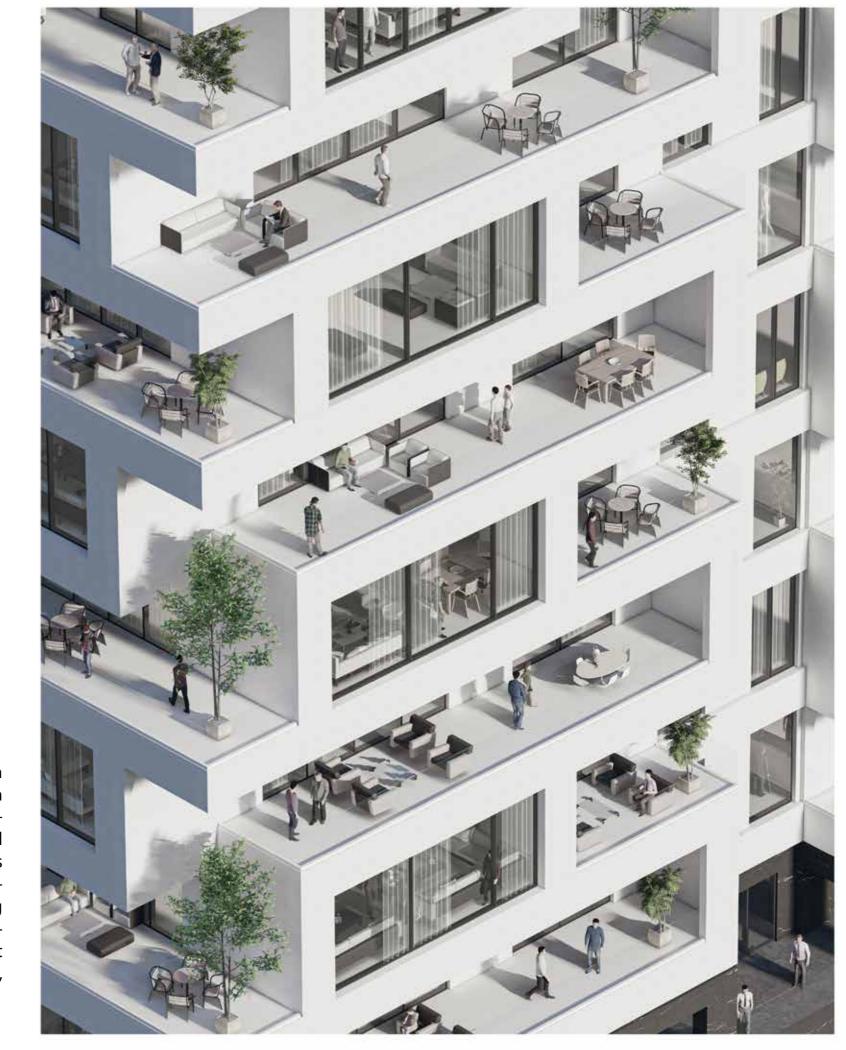

## **Vafa Residential**

The twin residential buildings in Tehran exemplify modern architectural design through their mirrored forms, creating a harmonious and symmetrical presence in the urban landscape. Typically mid-rise or high-rise, these structures feature contemporary facades of glass, concrete, and metal, allowing for abundant natural light and stunning city views. Each building contains spacious, open-layout units with private balconies or terraces, promoting a sense of community among residents. Shared amenities such as gardens and recreational areas enhance the living experience. Incorporating sustainable design elements like green roofs and energy-efficient systems, these buildings aim to minimize their environmental impact while reflecting a blend of modernity and traditional Persian aesthetics. Overall, they enrich Tehran's architectural identity and foster vibrant urban living.