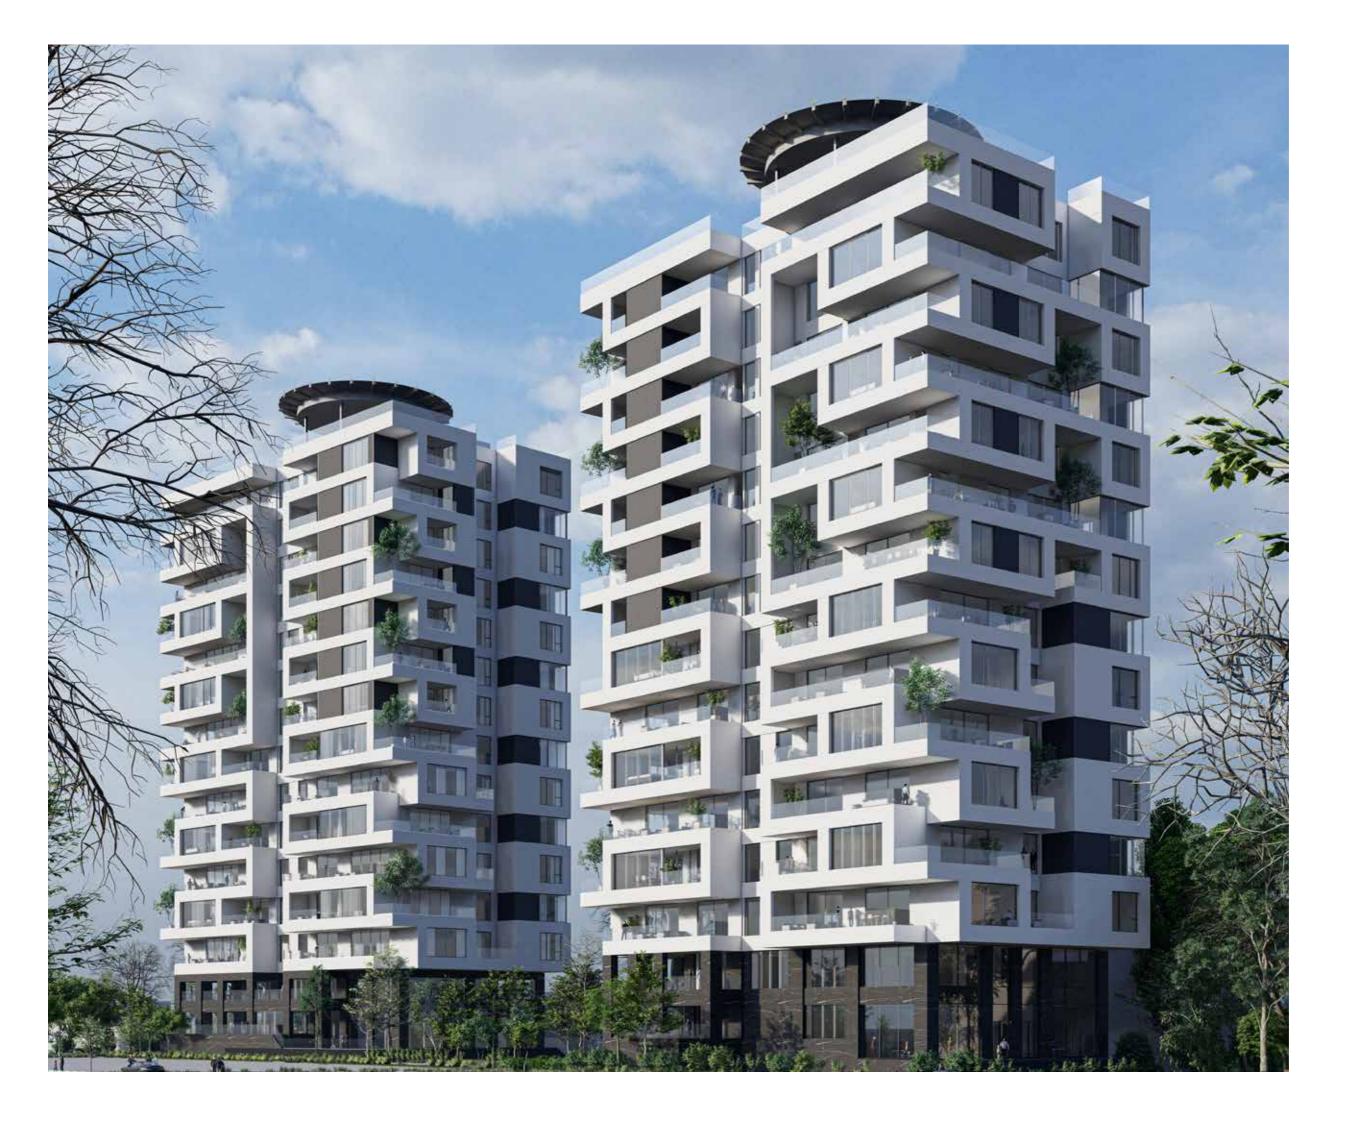

## **Vafa Residential**

The twin residential buildings in Tehran exemplify modern architectural design through their mirrored forms, creating a harmonious and symmetrical presence in the urban landscape. Typically mid-rise or high-rise, these structures feature contemporary facades of glass, concrete, and metal, allowing for abundant natural light and stunning city views. Each building contains spacious, open-layout units with private balconies or terraces, promoting a sense of community among residents. Shared amenities such as gardens and recreational areas enhance the living experience. Incorporating sustainable design elements like green roofs and energy-efficient systems, these buildings aim to minimize their environmental impact while reflecting a blend of modernity and traditional Persian aesthetics. Overall, they enrich Tehran's architectural identity and foster vibrant urban living.