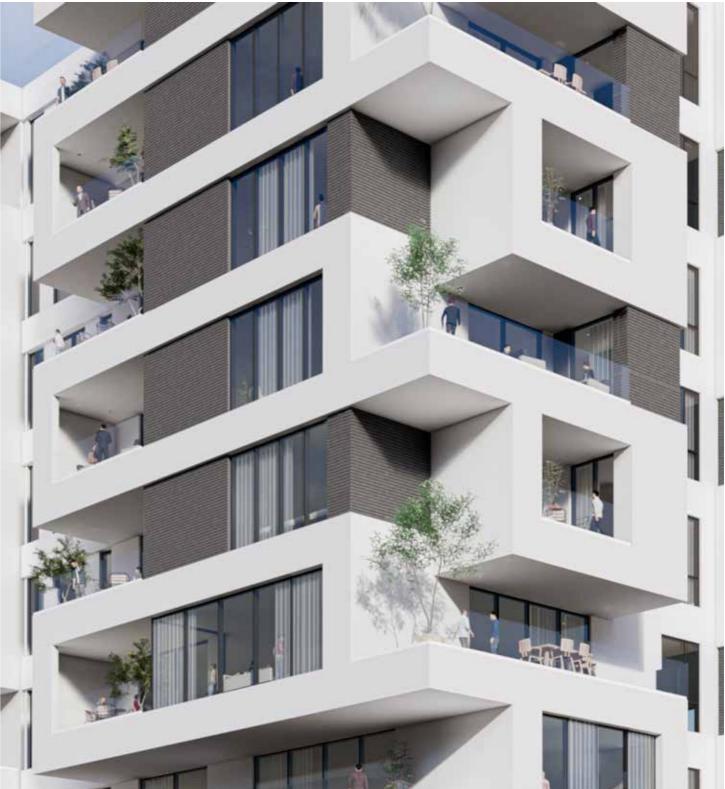

## **Vafa Residential**

The twin residential buildings in Tehran exemplify modern architectural design through their mirrored forms, creating a harmonious and symmetrical presence in the urban landscape. Typically mid-rise or high-rise, these structures feature contemporary facades of glass, concrete, and metal, allowing for abundant natural light and stunning city views. Each building contains spacious, open-layout units with private balconies or terraces, promoting a sense of community among residents. Shared amenities such as gardens and recreational areas enhance the living experience. Incorporating sustainable design elements like green roofs and energy-efficient systems, these buildings aim to minimize their environmental impact while reflecting a blend of modernity and traditional Persian aesthetics. Overall, they enrich Tehran's architectural identity and foster vibrant urban living.