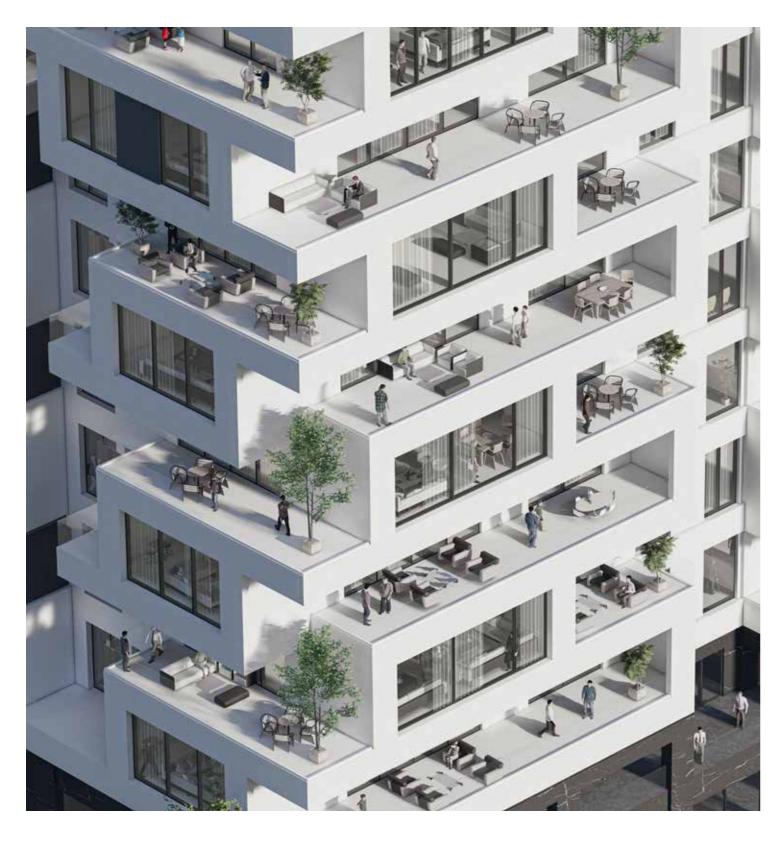

## **Vafa Residential**

The twin residential buildings in Tehran exemplify modern architectural design through their mirrored forms, creating a harmonious and symmetrical presence in the urban landscape. Typically mid-rise or high-rise, these structures feature contemporary facades of glass, concrete, and metal, allowing for abundant natural light and stunning city views. Each building contains spacious, open-layout units with private balconies or terraces, promoting a sense of community among residents. Shared amenities such as gardens and recreational areas enhance the living experience. Incorporating sustainable design elements like green roofs and energy-efficient systems, these buildings aim to minimize their environmental impact while reflecting a blend of modernity and traditional Persian aesthetics. Overall, they enrich Tehran's architectural identity and foster vibrant urban living.