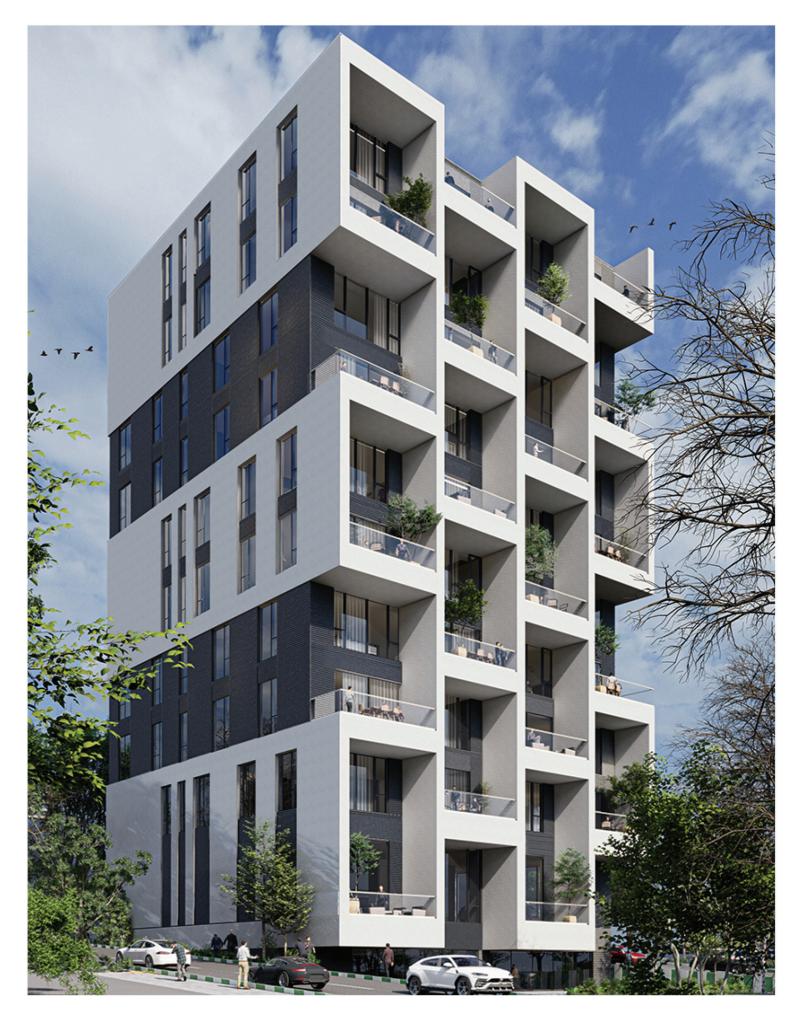

## **Olfat Residential**

In recent years, Tehran has witnessed a remarkable shift in residential architecture, characterized by innovative designs that prominently feature stacked cubic forms. These contemporary buildings not only redefine urban aesthetics but also respond to the need for efficient living spaces in a densely populated city.

Emphasizing clean lines and geometric simplicity, the cubic structures often showcase open floor plans that maximize natural light and foster a sense of spaciousness. Materials such as concrete, glass, and metal are commonly used, blending modernity with durability.

Many of these designs also prioritize sustainability, incorporating green roofs and energy-efficient technologies.

Through this architectural approach, the buildings reflect a harmonious balance between tradition and modernity, enriching Tehran's urban landscape while meeting the demands of contemporary Wliving.