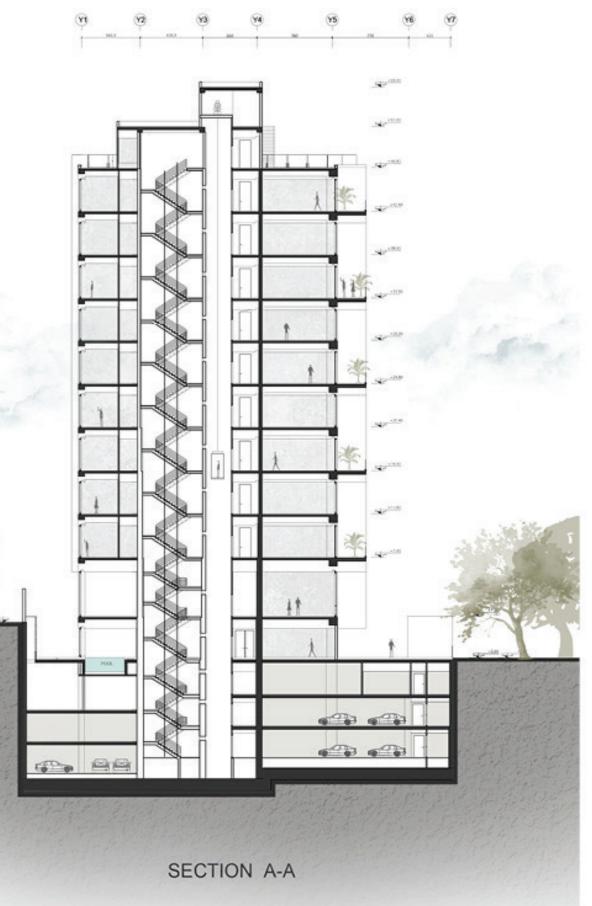

Emphasizing clean lines and geometric simplicity, the cubic structures often showcase open floor plans that maximize natural light and foster a sense of spaciousness. Materials such as concrete, glass, and metal are commonly used, blending modernity with durability.