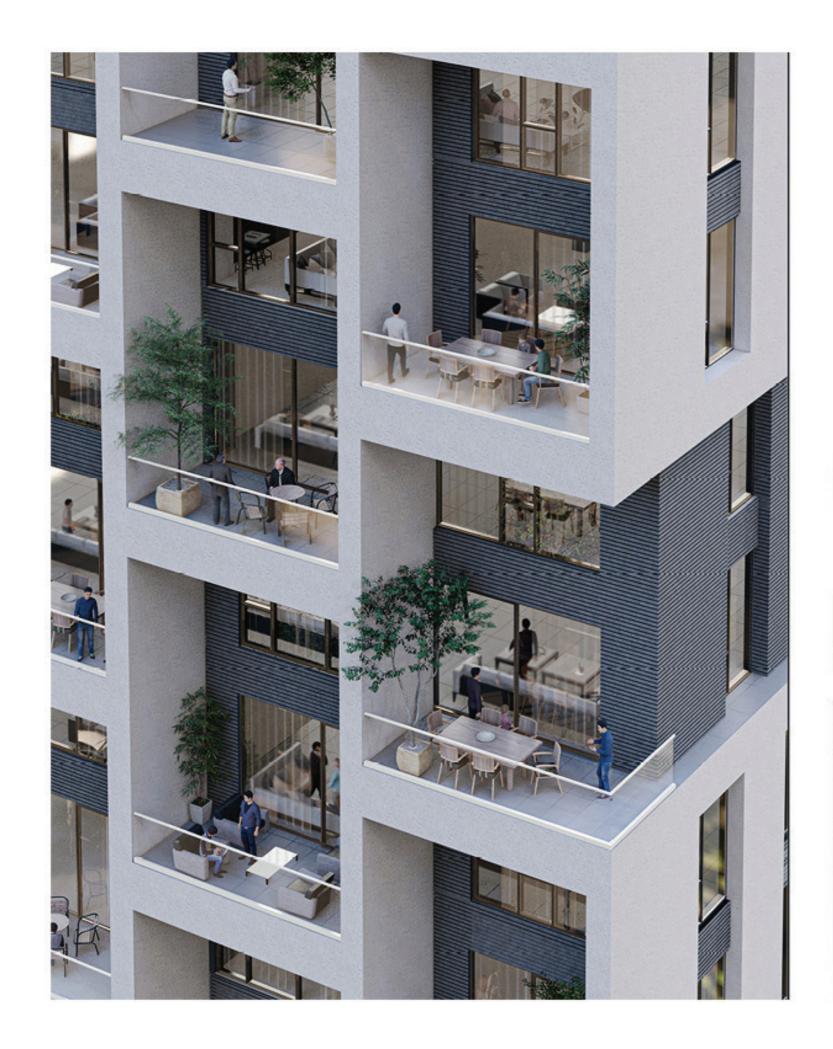

Emphasizing clean lines and geometric simplicity, the cubic structures often showcase open floor plans that maximize natural light and foster a sense of spaciousness. Materials such as concrete, glass, and metal are commonly used, blending modernity with durability.

Many of these designs also prioritize sustainability, incorporating green roofs and energy-efficient technologies.

Through this architectural approach, the buildings reflect a harmonious balance between tradition and modernity, enriching Tehran's urban landscape while meeting the demands of contemporary Wliving.