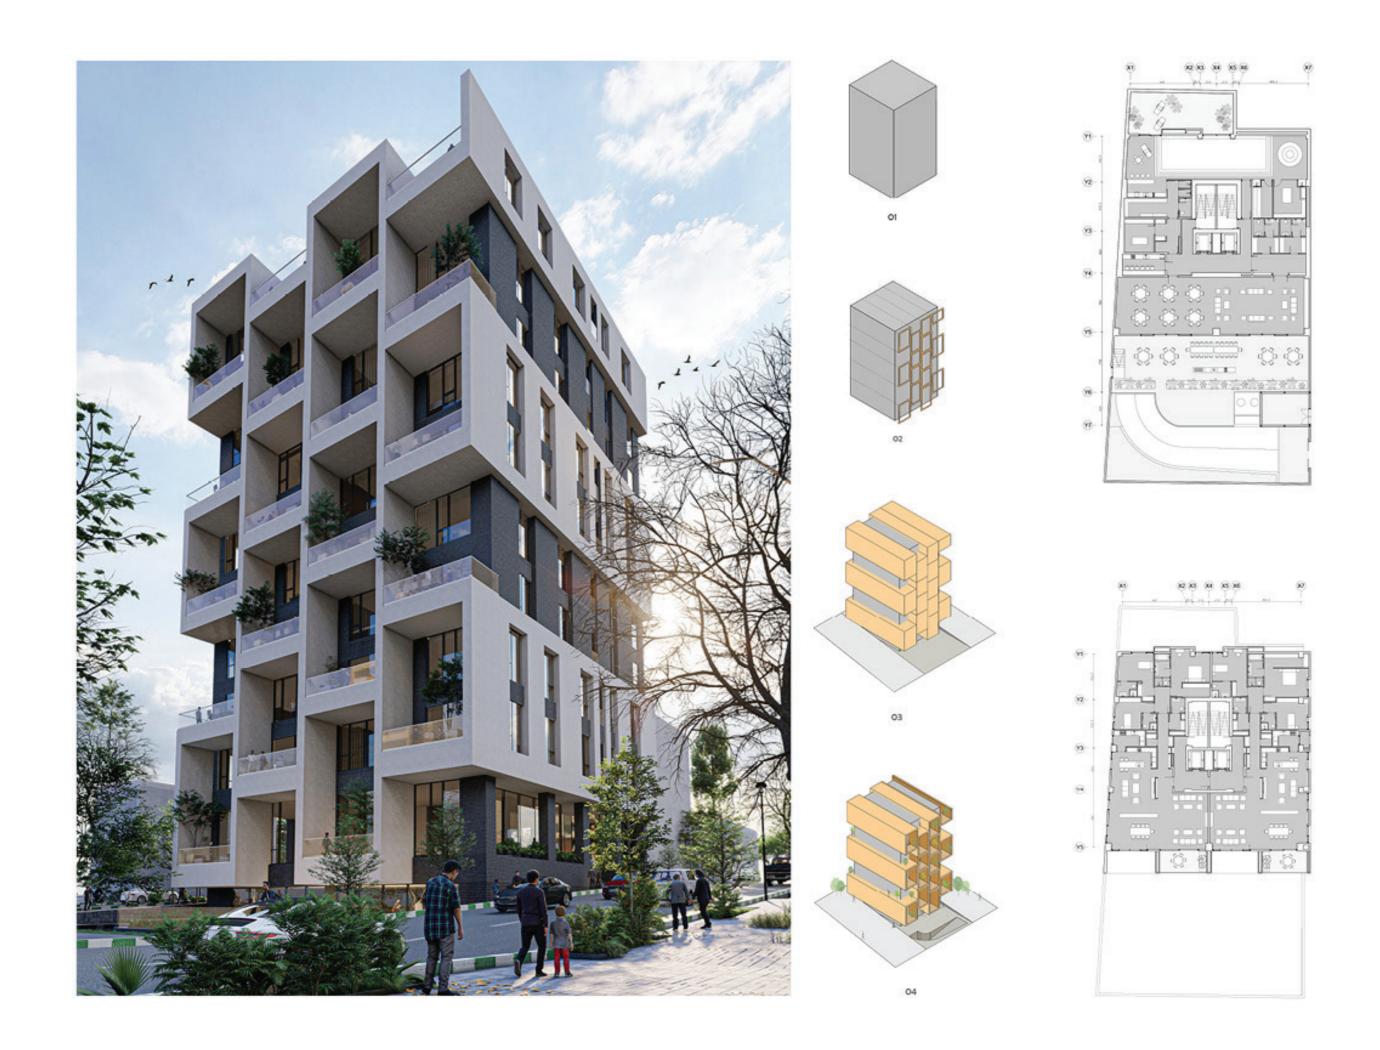

## **Olfat Residential**

In recent years, Tehran has witnessed a remarkable shift in residential architecture, characterized by innovative designs that prominently feature stacked cubic forms. These contemporary buildings not only redefine urban aesthetics but also respond to the need for efficient living spaces in a densely populated city.

Emphasizing clean lines and geometric simplicity, the cubic structures often showcase open floor plans that maximize natural light and foster a sense of spaciousness. Materials such as concrete, glass, and metal are commonly used, blending modernity with durability.

Many of these designs also prioritize sustainability, incorporating green roofs and energy-efficient technologies.

Through this architectural approach, the buildings reflect a harmonious balance between tradition and modernity, enriching Tehran's urban landscape while meeting the demands of contemporary Wliving.