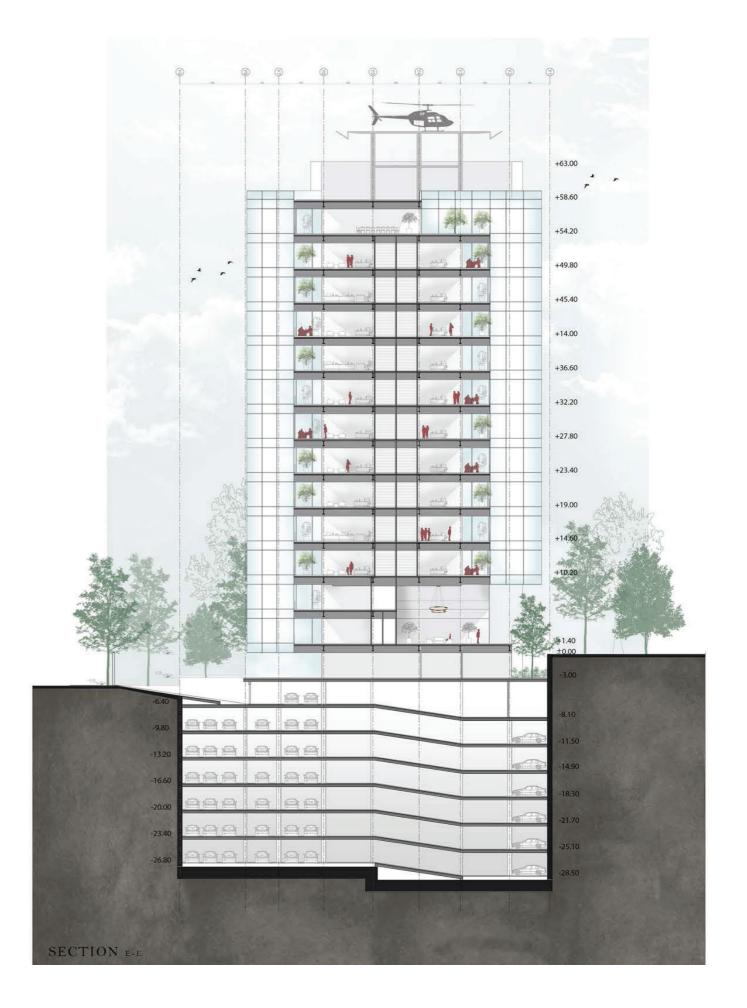

for the black box not only creates a sleek aesthetic but also allows for transparency and visual connection with the surrounding environment. The contrasting cubic boxes, likely constructed from materials such as concrete or metal, create dynamic visual interest and add complexity to the structure.

The smaller cubic volumes that appear to "move" in relation to each other can represent modular design principles, emphasizing flexibility and innovation in workspace configurations. This design can facilitate collaboration and interaction among occupants.

WThe layout may incorporate a variety of office spaces, meeting rooms, and communal areas, promoting an open and collaborative work environment. The juxtaposition of the solid black box with the modular cubes enhances spatial dynamism















Office Typical Plan



**Ground Floor Plan** 



Parking Typical Plan