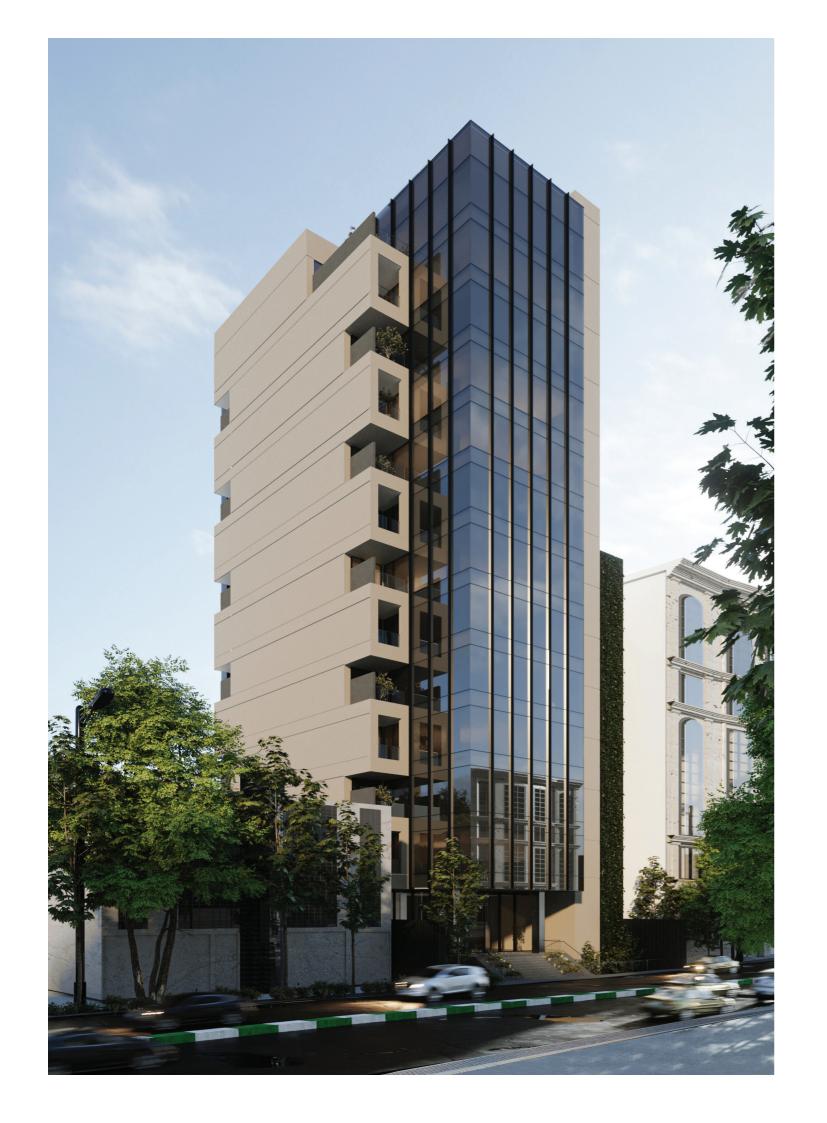

## **Farmaniye Office**

The building is a blend of contrasting forms, featuring a prominent large black solid box made primarily of glass, which serves as the main volume of the office space. This element symbolizes strength and modernity, while maximizing natural light and views.

The use of glass for the black box not only creates a sleek aesthetic but also allows for transparency and visual connection with the surrounding environment. The contrasting cubic boxes, likely constructed from materials such as concrete or metal, create dynamic visual interest and add complexity to the structure.

The smaller cubic volumes that appear to "move" in relation to each other can represent modular design principles, emphasizing flexibility and innovation in workspace configurations. This design can facilitate collaboration and interaction among occupants.

WThe layout may incorporate a variety of office spaces, meeting rooms, and communal areas, promoting an open and collaborative work environment. The juxtaposition of the solid black box with the modular cubes enhances spatial dynamism