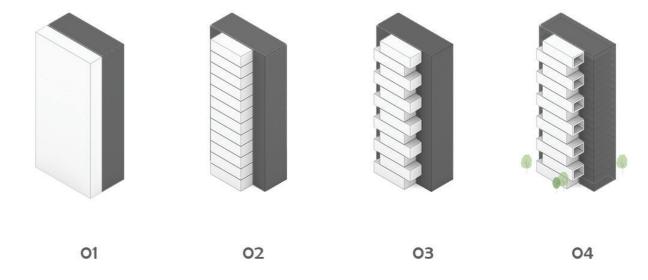

## **Farmaniye Office**

The building is a blend of contrasting forms, featuring a prominent large black solid box made primarily of glass, which serves as the main volume of the office space. This element symbolizes strength and modernity, while maximizing natural light and views.

The use of glass for the black box not only creates a sleek aesthetic but also allows for transparency and visual connection with the surrounding environment. The contrasting cubic boxes, likely constructed from materials such as concrete or metal, create dynamic visual interest and add complexity to the structure.

The smaller cubic volumes that appear to "move" in relation to each other can represent modular design principles, emphasizing flexibility and innovation in workspace configurations. This design can facilitate collaboration and interaction among occupants.

WThe layout may incorporate a variety of office spaces, meeting rooms, and communal areas, promoting an open and collaborative work environment. The juxtaposition of the solid black box with the modular cubes enhances spatial dynamism