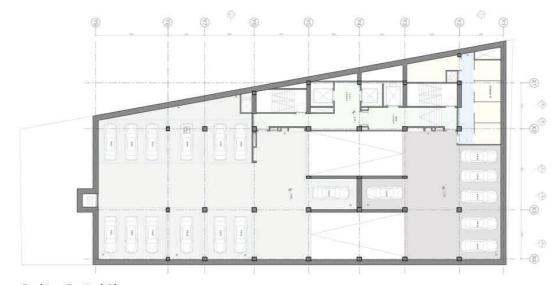

also allows for transparency and visual connection with the surrounding environment. The contrasting cubic boxes, likely constructed from materials such as concrete or metal, create dynamic visual interest and add complexity to the structure.

The smaller cubic volumes that appear to "move" in relation to each other can represent modular design principles, emphasizing flexibility and innovation in workspace configurations. This design can facilitate collaboration and interaction among occupants.

WThe layout may incorporate a variety of office spaces, meeting rooms, and communal areas, promoting an open and collaborative work environment. The juxtaposition of the solid black box with the modular cubes enhances spatial dynamism















Office Typical Plan



**Ground Floor Plan** 



Parking Typical Plan