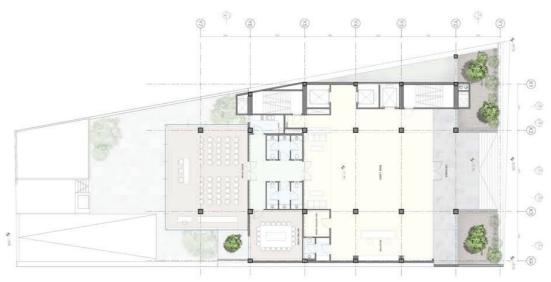

ates a sleek aesthetic but also allows for transparency and visual connection with the surrounding environment. The contrasting cubic boxes, likely constructed from materials such as concrete or metal, create dynamic visual interest and add complexity to the structure.

The smaller cubic volumes that appear to "move" in relation to each other can represent modular design principles, emphasizing flexibility and innovation in workspace configurations. This design can facilitate collaboration and interaction among occupants.

WThe layout may incorporate a variety of office spaces, meeting rooms, and communal areas, promoting an open and collaborative work environment. The juxtaposition of the solid black box with the modular cubes enhances spatial dynamism















Office Typical Plan



**Ground Floor Plan** 



Parking Typical Plan