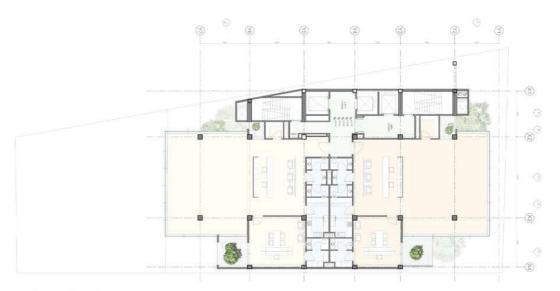

black box not only creates a sleek aesthetic but also allows for transparency and visual connection with the surrounding environment. The contrasting cubic boxes, likely constructed from materials such as concrete or metal, create dynamic visual interest and add complexity to the structure.

The smaller cubic volumes that appear to "move" in relation to each other can represent modular design principles, emphasizing flexibility and innovation in workspace configurations. This design can facilitate collaboration and interaction among occupants.

WThe layout may incorporate a variety of office spaces, meeting rooms, and communal areas, promoting an open and collaborative work environment. The juxtaposition of the solid black box with the modular cubes enhances spatial dynamism















Office Typical Plan



**Ground Floor Plan** 



Parking Typical Plan