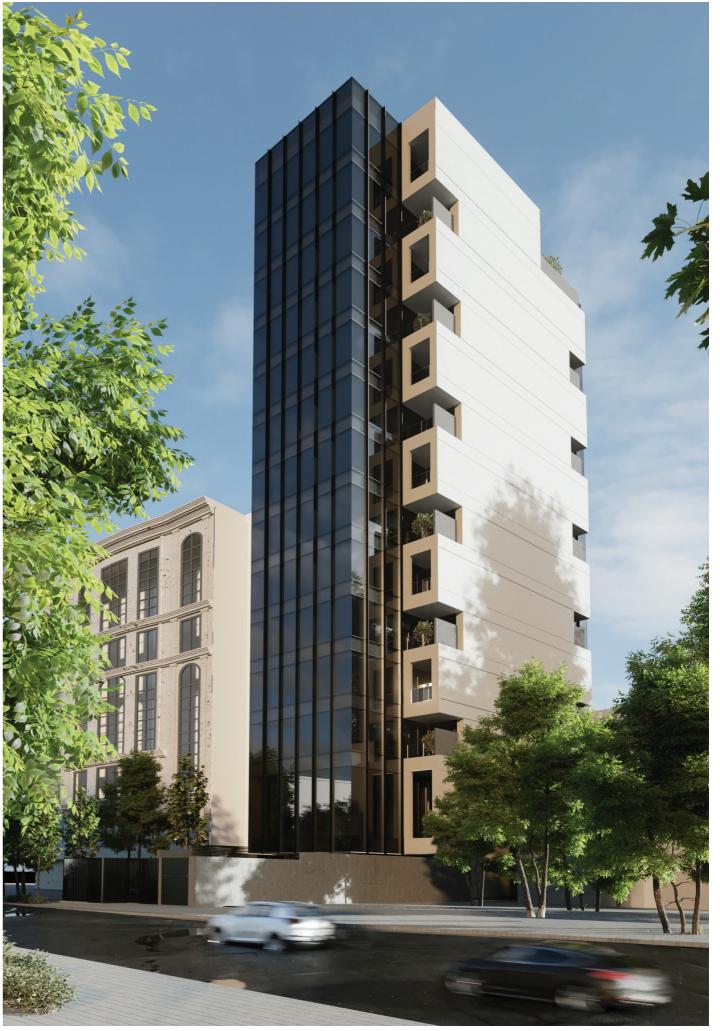

## **Farmaniye Office**

The building is a blend of contrasting forms, featuring a prominent large black solid box made primarily of glass, which serves as the main volume of the office space. This element symbolizes strength and modernity, while maximizing natural light and views.

The use of glass for the black box not only creates a sleek aesthetic but also allows for transparency and visual connection with the surrounding environment. The contrasting cubic boxes, likely constructed from materials such as concrete or metal, create dynamic visual interest and add complexity to the structure.

The smaller cubic volumes that appear to "move" in relation to each other can represent modular design principles, emphasizing flexibility and innovation in workspace configurations. This design can facilitate collaboration and interaction among occupants.

WThe layout may incorporate a variety of office spaces, meeting rooms, and communal areas, promoting an open and collaborative work environment. The juxtaposition of the solid black box with the modular cubes enhances spatial dynamism