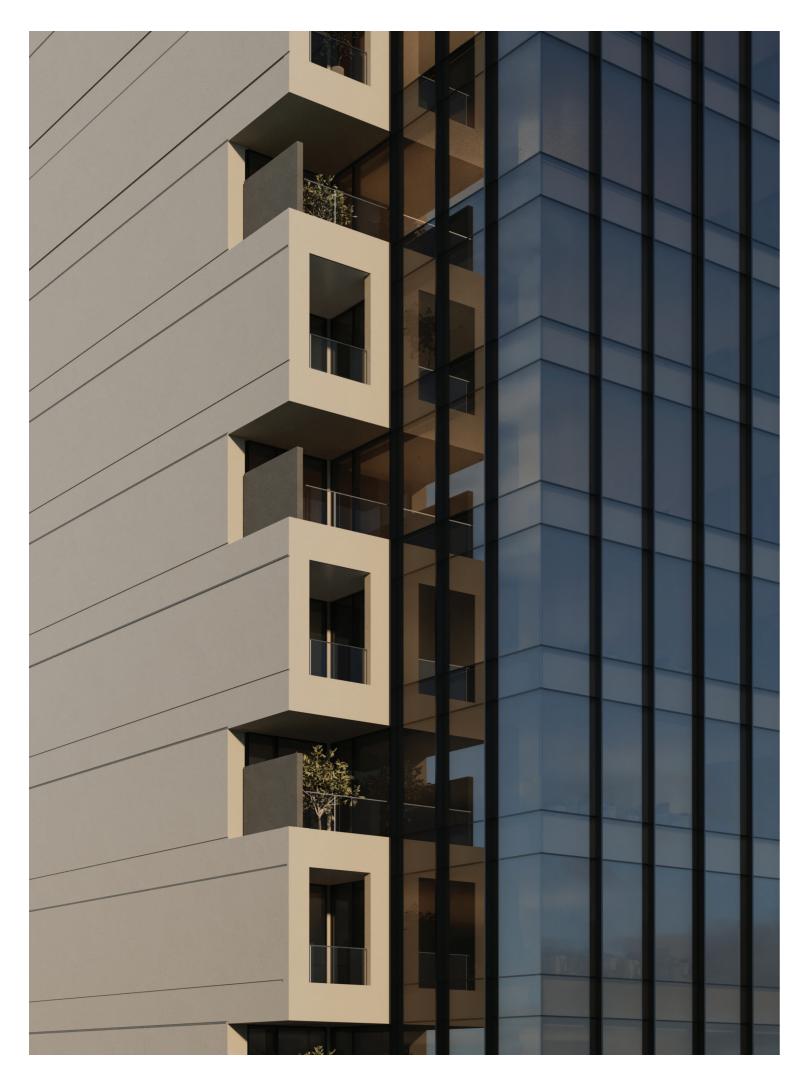

The smaller cubic volumes that appear to "move" in relation to each other can represent modular design principles, emphasizing flexibility and innovation in workspace configurations. This design can facilitate collaboration and interaction among occupants.

WThe layout may incorporate a variety of office spaces, meeting rooms, and communal areas, promoting an open and collaborative work environment. The juxtaposition of the solid black box with the modular cubes enhances spatial dynamism