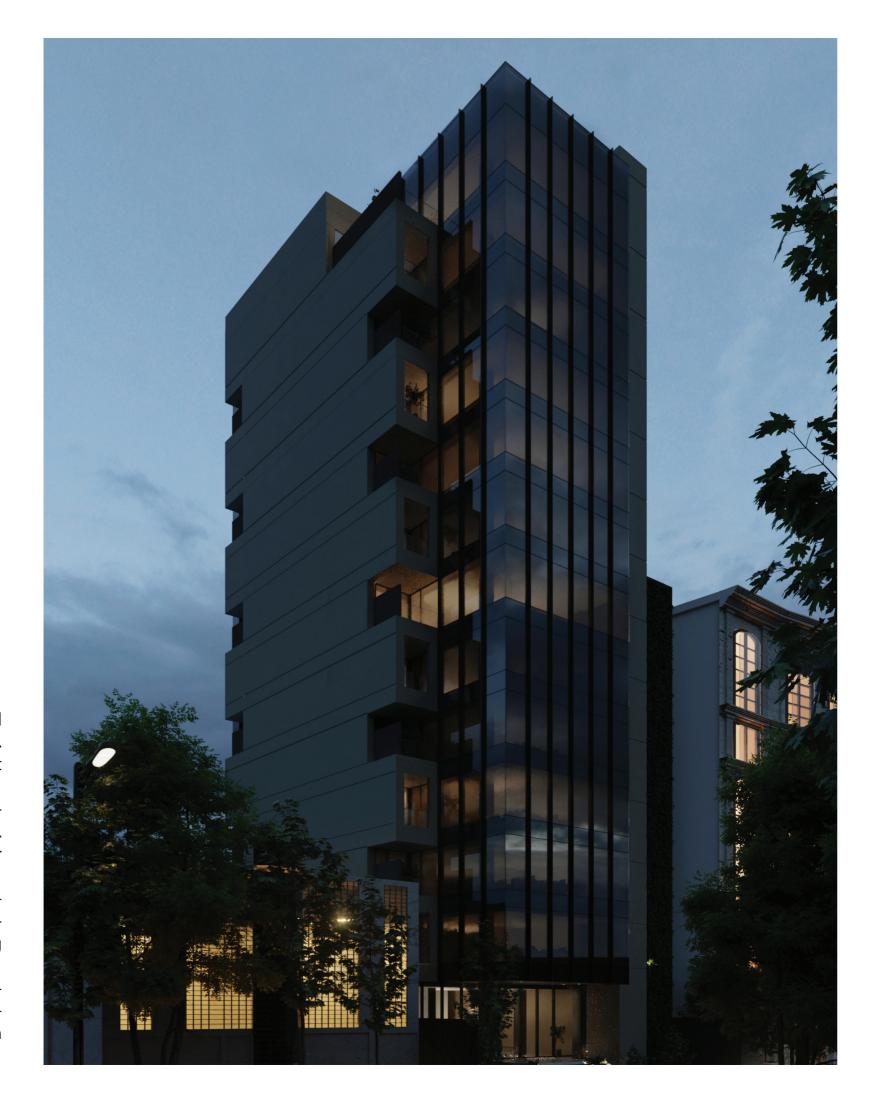

## **Farmaniye Office**

The building is a blend of contrasting forms, featuring a prominent large black solid box made primarily of glass, which serves as the main volume of the office space. This element symbolizes strength and modernity, while maximizing natural light and views.

The use of glass for the black box not only creates a sleek aesthetic but also allows for transparency and visual connection with the surrounding environment. The contrasting cubic boxes, likely constructed from materials such as concrete or metal, create dynamic visual interest and add complexity to the structure.

The smaller cubic volumes that appear to "move" in relation to each other can represent modular design principles, emphasizing flexibility and innovation in workspace configurations. This design can facilitate collaboration and interaction among occupants.

WThe layout may incorporate a variety of office spaces, meeting rooms, and communal areas, promoting an open and collaborative work environment. The juxtaposition of the solid black box with the modular cubes enhances spatial dynamism