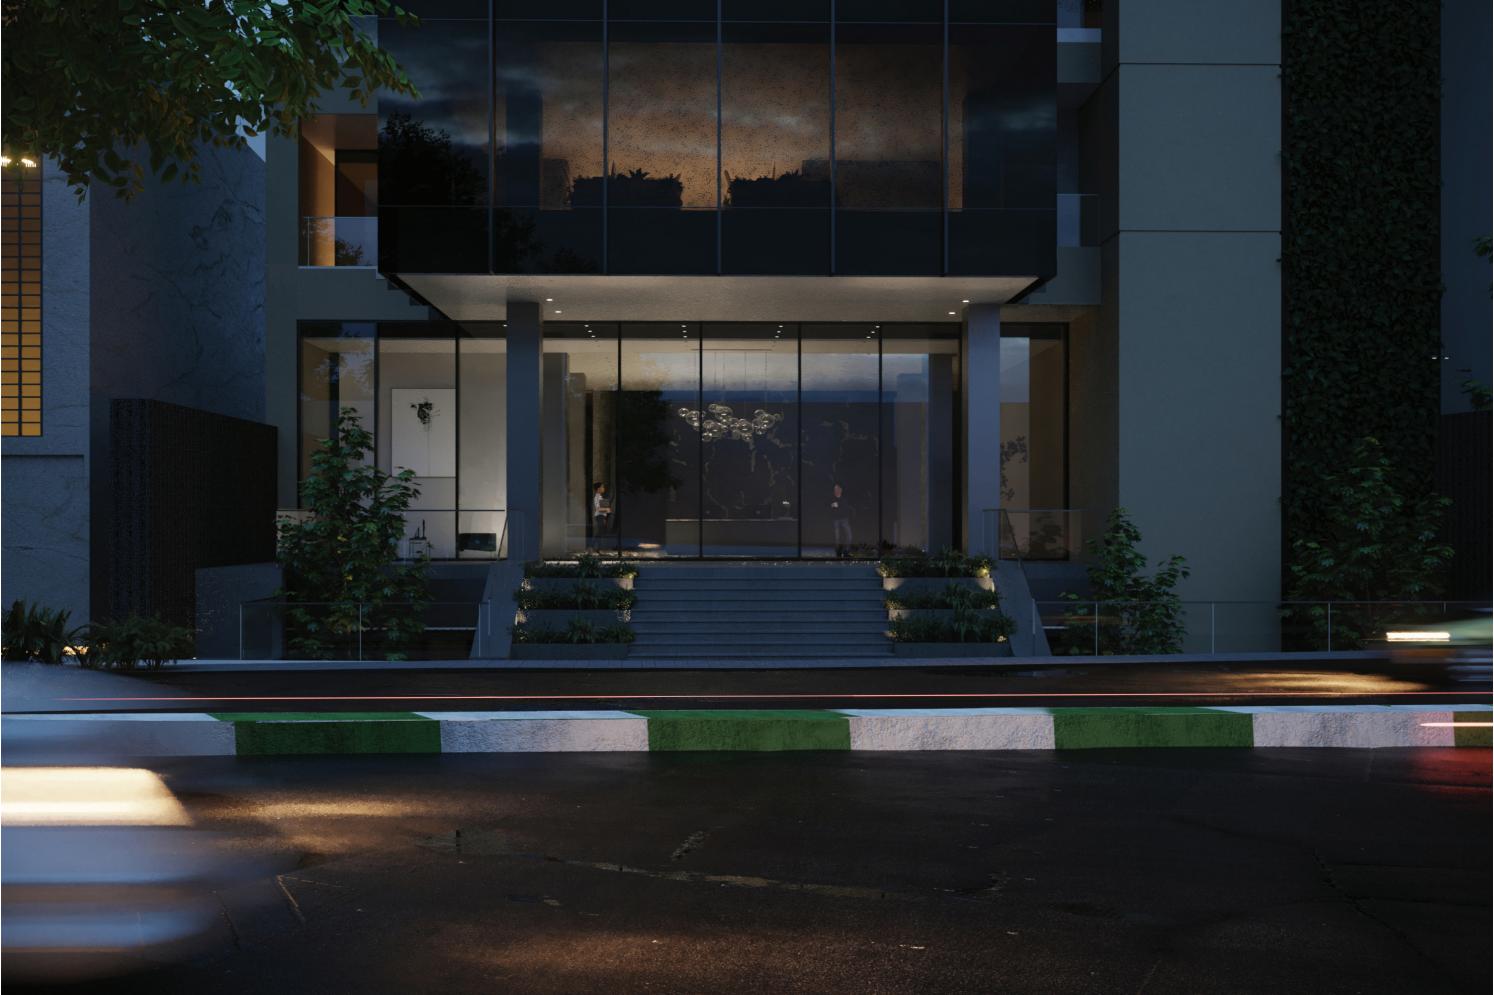

## **Farmaniye Office**

The building is a blend of contrasting forms, featuring a prominent large black solid box made primarily of glass, which serves as the main volume of the office space. This element symbolizes strength and modernity, while maximizing natural light and views.

The use of glass for the black box not only creates a sleek aesthetic but also allows for transparency and visual connection with the surrounding environment. The contrasting cubic boxes, likely constructed from materials such as concrete or metal, create dynamic visual interest and add complexity to the structure.