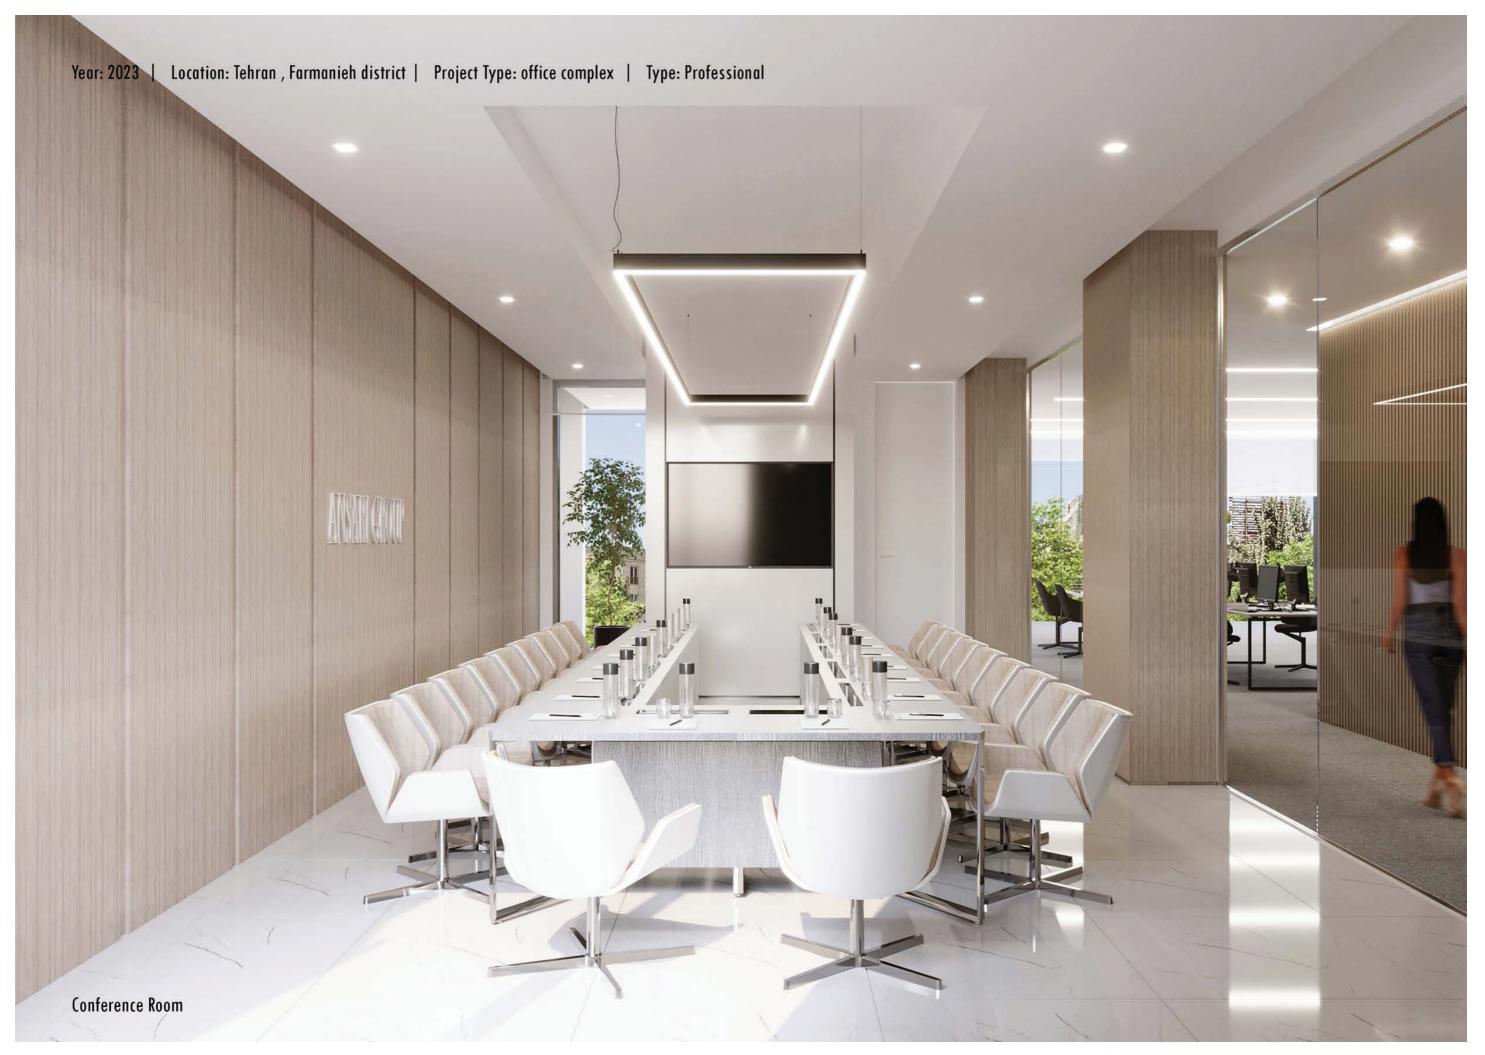

WThe layout may incorporate a variety of office spaces, meeting rooms, and communal areas, promoting an open and collaborative work environment. The juxtaposition of the solid black box with the modular cubes enhances spatial dynamism