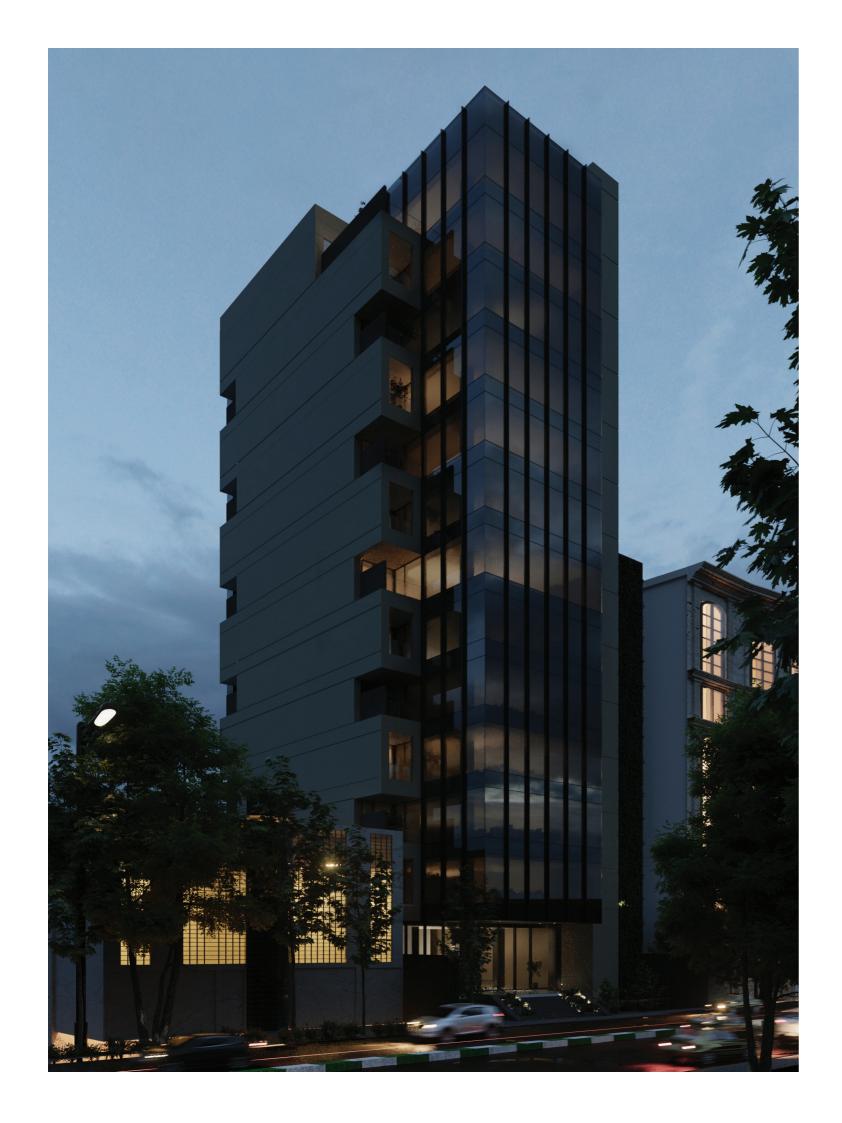

## **Farmaniye Office**

The building is a blend of contrasting forms, featuring a prominent large black solid box made primarily of glass, which serves as the main volume of the office space. This element symbolizes strength and modernity, while maximizing natural light and views.

The use of glass for the black box not only creates a sleek aesthetic but also allows for transparency and visual connection with the surrounding environment. The contrasting cubic boxes, likely constructed from materials such as concrete or metal, create dynamic visual interest and add complexity to the structure.

The smaller cubic volumes that appear to "move" in relation to each other can represent modular design principles, emphasizing flexibility and innovation in workspace configurations. This design can facilitate collaboration and interaction among occupants.

WThe layout may incorporate a variety of office spaces, meeting rooms, and communal areas, promoting an open and collaborative work environment. The juxtaposition of the solid black box with the modular cubes enhances spatial dynamism