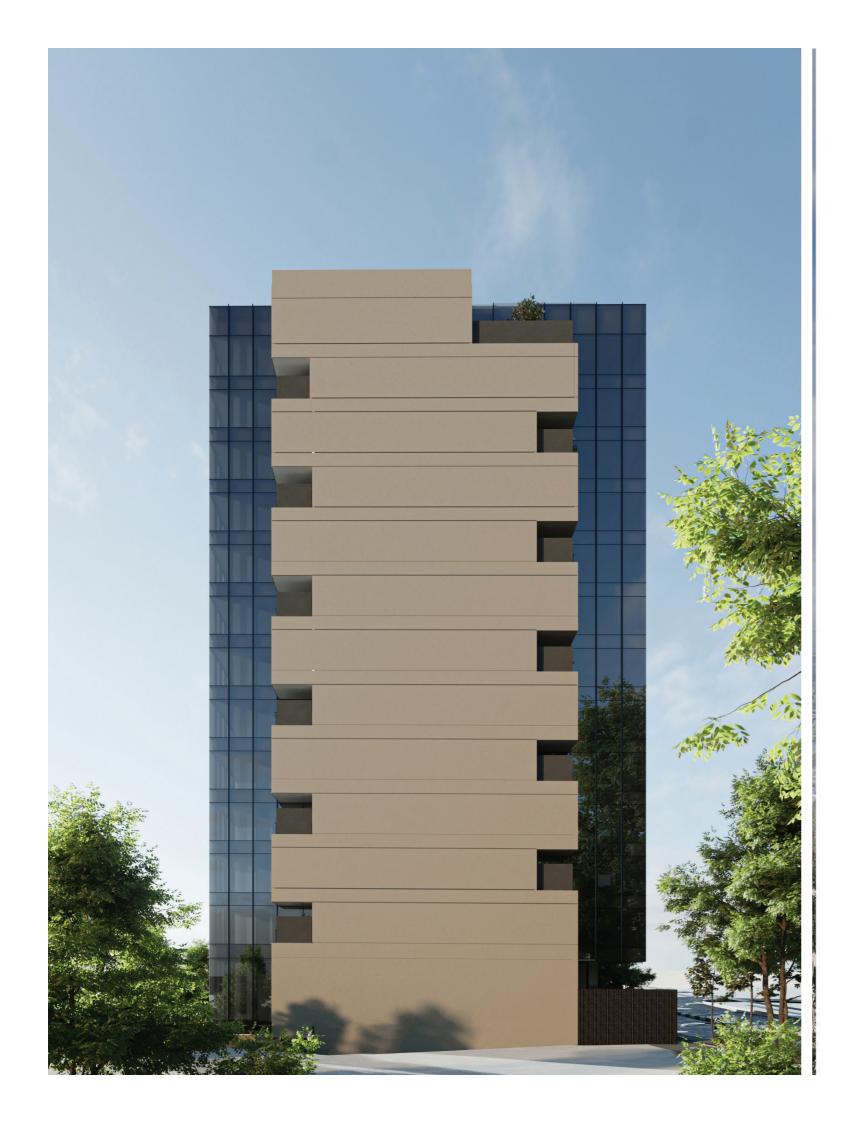

## **Farmaniye Office**

The building is a blend of contrasting forms, featuring a prominent large black solid box made primarily of glass, which serves as the main volume of the office space. This element symbolizes strength and modernity, while maximizing natural light and views.

The use of glass for the black box not only creates a sleek aesthetic but also allows for transparency and visual connection with the surrounding environment. The contrasting cubic boxes, likely constructed from materials such as concrete or metal, create dynamic visual interest and add complexity to the structure.

WThe layout may incorporate a variety of office spaces, meeting rooms, and communal areas, promoting an open and collaborative work environment. The juxtaposition of the solid black box with the modular cubes enhances spatial dynamism