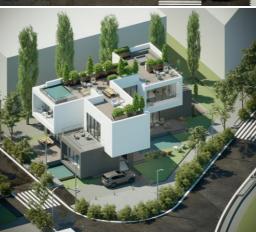

### VILLA THE BOX

LOCATION I LAVASAN – TEHRAN STATUS I UNDER CONSTRUCTION TOTAL AREA I 450 M2 DATE I 2024 CLIENT I PRIVATE SECTOR

A+*P*c

VILLA THE BOX 2024 ARMINARMAN STUDIO