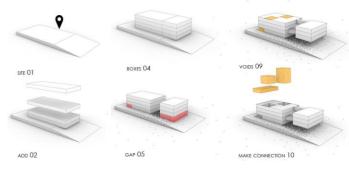

### ENTREPRENEUR OFFICE COMPLEX

CUCATION I PARDIS – TEHRAL STATUS I CONCEPT DESIGN TOTAL AREA I 8800 M2 DATE I 2023 CLIENT I PRIVATE SECTOR

#### **₽**+**₽**