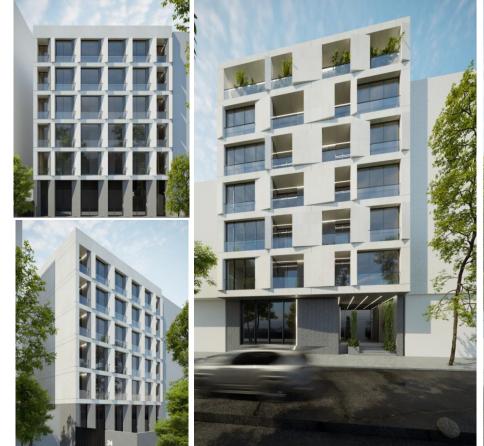

#### DAD RESIDENTIAL

STATUS I UNDER CONSTRUCTION TOTAL AREA I 3200 M2 DATE I 2021 CLIENT I PRIVATE SECTOR

2023 Collaborate with ARSH4DSTUDIO