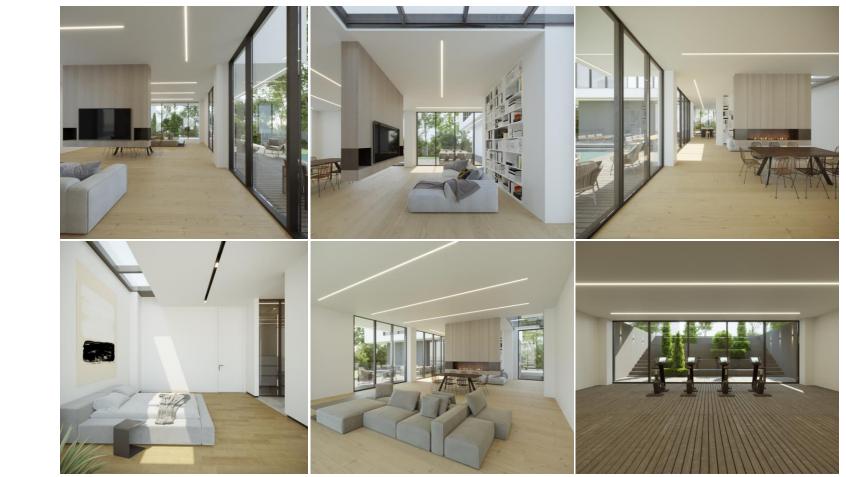

### VILLA THE BOX

LOCATION I LAVASAN – TEHRAN STATUS I UNDER CONSTRUCTION TOTAL AREA I 450 M2 DATE I 2024 CLIENT I PRIVATE SECTOR

A+*P*c

VILLA THE BOX 2024 ARMINARMAN STUDIO