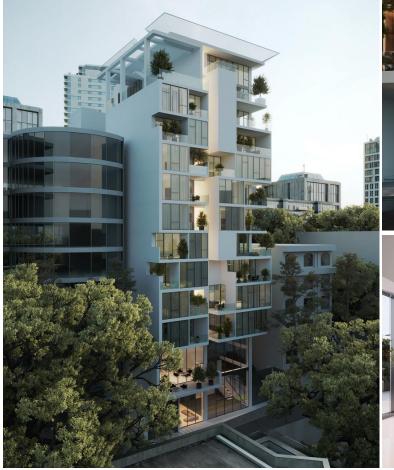

#### PLQ 65. MARYAM RESIDENTIAL

LOCATION I FERESHTE – TEHRAN STATUS I UNDER CONSTRUCTION TOTAL AREA I 8000 M2 DATE I 2022 CLIENT I SEFI GROUP

A÷**P** 

PLQ.65 MARYAM RESIDENTIAL 2022

Collaborate with

ARSH4DSTUDIO

### A+**A**

Collaborate with ARSH4DSTUDIO