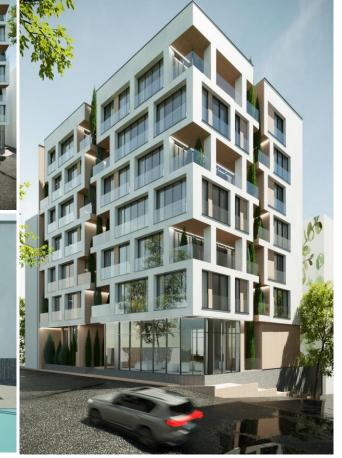

#### ORKIDEH RECIDENTIAL

LOCATION I NIAVARAN – TEHRAN STATUS I UNBUILT TOTAL AREA I 2650 M2 DATE I 2024 CLIENT I PRIVATE SECTOR

A+A