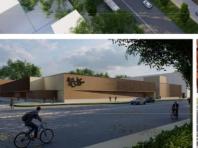

### KONG SCHOOL

CUCATION I BAINDAR KUNG - IHAIN
STATUS I COMPETITION - 2RD PLACE
TOTAL AREA I 5000 M2
DATE I 2021
CLIENT I SCHOOL RENOVATION ORGANIZATION - NOSAZIMADARES

#### CONCEPT DESIGN

Adhering to geographical conditions, paying attention to the climate, nature and the surrounding environment and integrating the building with the earth, water, wind, rain and sun, properly exploiting the design and environment. The walls of the schools are considered as the body and facade of the city, therefore, in this design, by combining full and empty walls, while maintaining the privacy of the school space,

we tried to create a diverse wall by predicting green spaces around the wall in a modular way for the environment. provide a city The urban wall of the school with a small backyard for each class creates an indirect relationship for the students with the urban space.

The retreat of the urban wall of the school at the entrance is planned to create a distance between urban traffic nodes and the entry and exit of students from the school. Volume design based on separation of function and use of space.

Examining the adjacencies and zoning of spaces, taking into account the values of Iranian architecture (with the influence of time and modern technology), Iranian culture and identity. Single layer and the possibility of two-way ventilation for spaces, especially classes

The setback of the building definition of the entrance

East-west extension

Using traditional elementrespecting the texture of Bandar Kong

Splitting the school into two courtyards in order to separate the play area for big and small children

make the yard bigger for children

Creating an interaction space between two courtyards for visual communication

KONG SCHOOL LACATED IN

COMPETITION OF SCHOOL

RENOVATION ORGANIZATION

BANDAR-E KONG

2021

2rd place