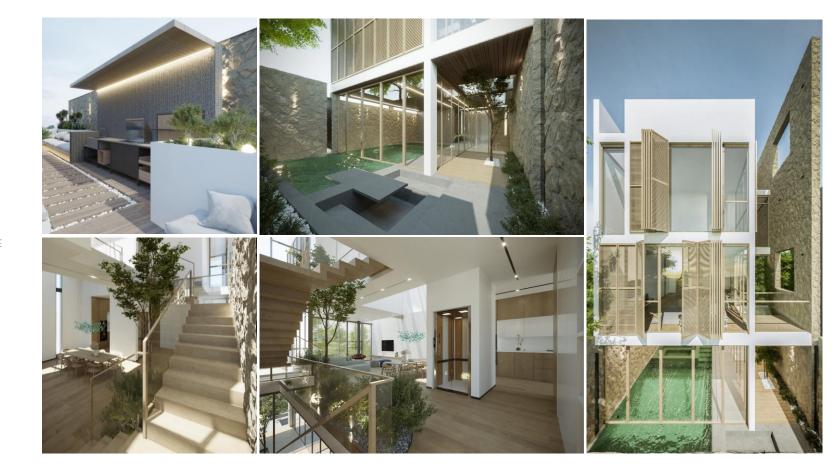

#### PLQ 65. MARYAM RESIDENTIAL

LOCATION I FERESHTE – TEHRAN STATUS I UNDER CONSTRUCTION TOTAL AREA I 8000 M2 DATE I 2022 CLIENT I SEFI GROUP

A÷**P** 

PLQ.65 MARYAM RESIDENTIAL 2022

Collaborate with

ARSH4DSTUDIO

### A+**A**

Collaborate with ARSH4DSTUDIO