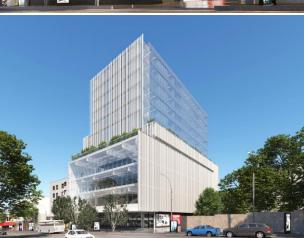

#### SHARIATI COMMERCIAL - OFFICE

LOCATION I SHARIATI – TEHRAN STATUS I UNDER CONSTRUCTION TOTAL AREA I 12000 M2 DATE I 2023 CLIENT I PRIVATE SECTOR

A+*P*c

SHARIATI COMMERCIAL OFFICE BUILDING 2023 Collaborate with ARSH4DSTUDIO