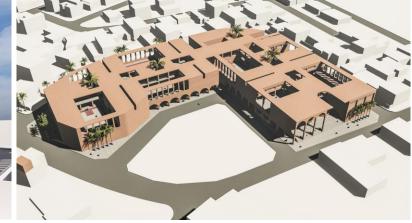

### CHARMADRESE EDUCATIONAL ARCHITECTURE

LOCATION I DEYLAM – IRAN STATUS I UNDER CONSTRUCTION TOTAL AREA I 11000 M2 DATE I 2023 CLIENT I PRIVATE SECTOR Collaborate with – ARSH4DSTUDIO

### CHARMADRESE EDUCATIONAL ARCHITECTURE

2022 Collaborate with ARSH4DSTUDIO