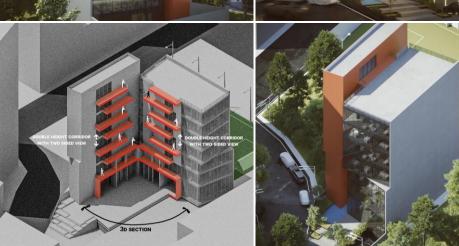

### YACACADEMY COMPETITION

LOCATION | TUSCANI - ITALY
STATUS | CONCEPT
TOTAL AREA | 850 M2
DATE | 2024
CLIENT | YACACADEMY
COMPANY OF THE SAADAT

A÷**P** 

HEAVEN 2024 Collaborate with NEGAR SAADT