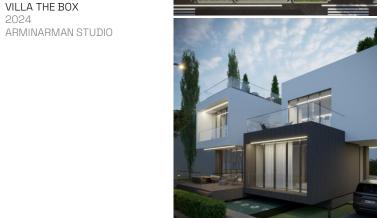

### VILLA THE BOX

LOCATION I LAVASAN – TEHRAN STATUS I UNDER CONSTRUCTION TOTAL AREA I 450 M2 DATE I 2024 CLIENT I PRIVATE SECTOR

A+*P*c

VILLA THE BOX 2024 ARMINARMAN STUDIO