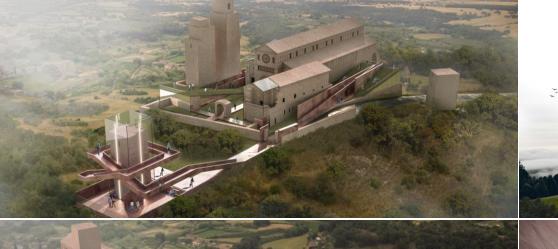

### CHARMADRESE EDUCATIONAL ARCHITECTURE

LOCATION I DEYLAM – IRAN STATUS I UNDER CONSTRUCTION TOTAL AREA I 11000 M2 DATE I 2023 CLIENT I PRIVATE SECTOR Collaborate with – ARSH4DSTUDIO

### CHARMADRESE EDUCATIONAL ARCHITECTURE

2022 Collaborate with ARSH4DSTUDIO