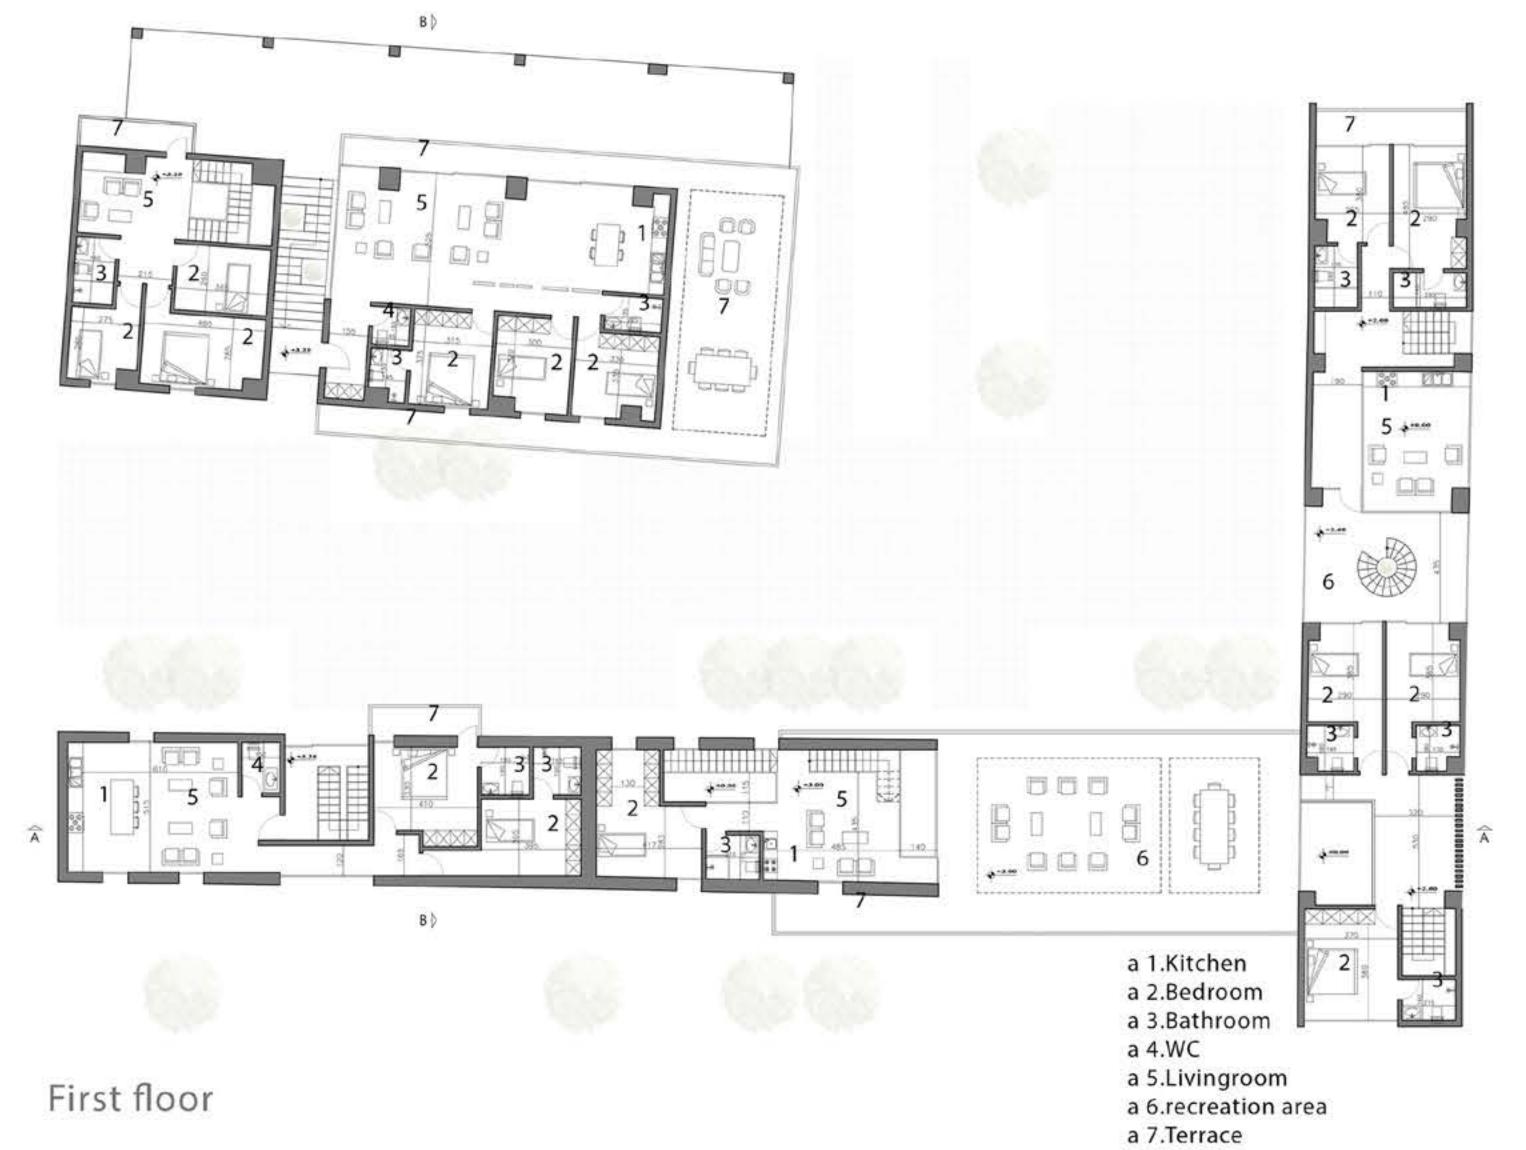

A BC D E

3.87 (1.60) 3.82 ( 5.05 (

Nodern Court yard

Second floor living room

King street Project

Location: Toronto Client: Bellafield

Client had requested to develop a classic style which matches the other spaces and feels like luxury in an old school way, so we tried to create such an atmosphere for them