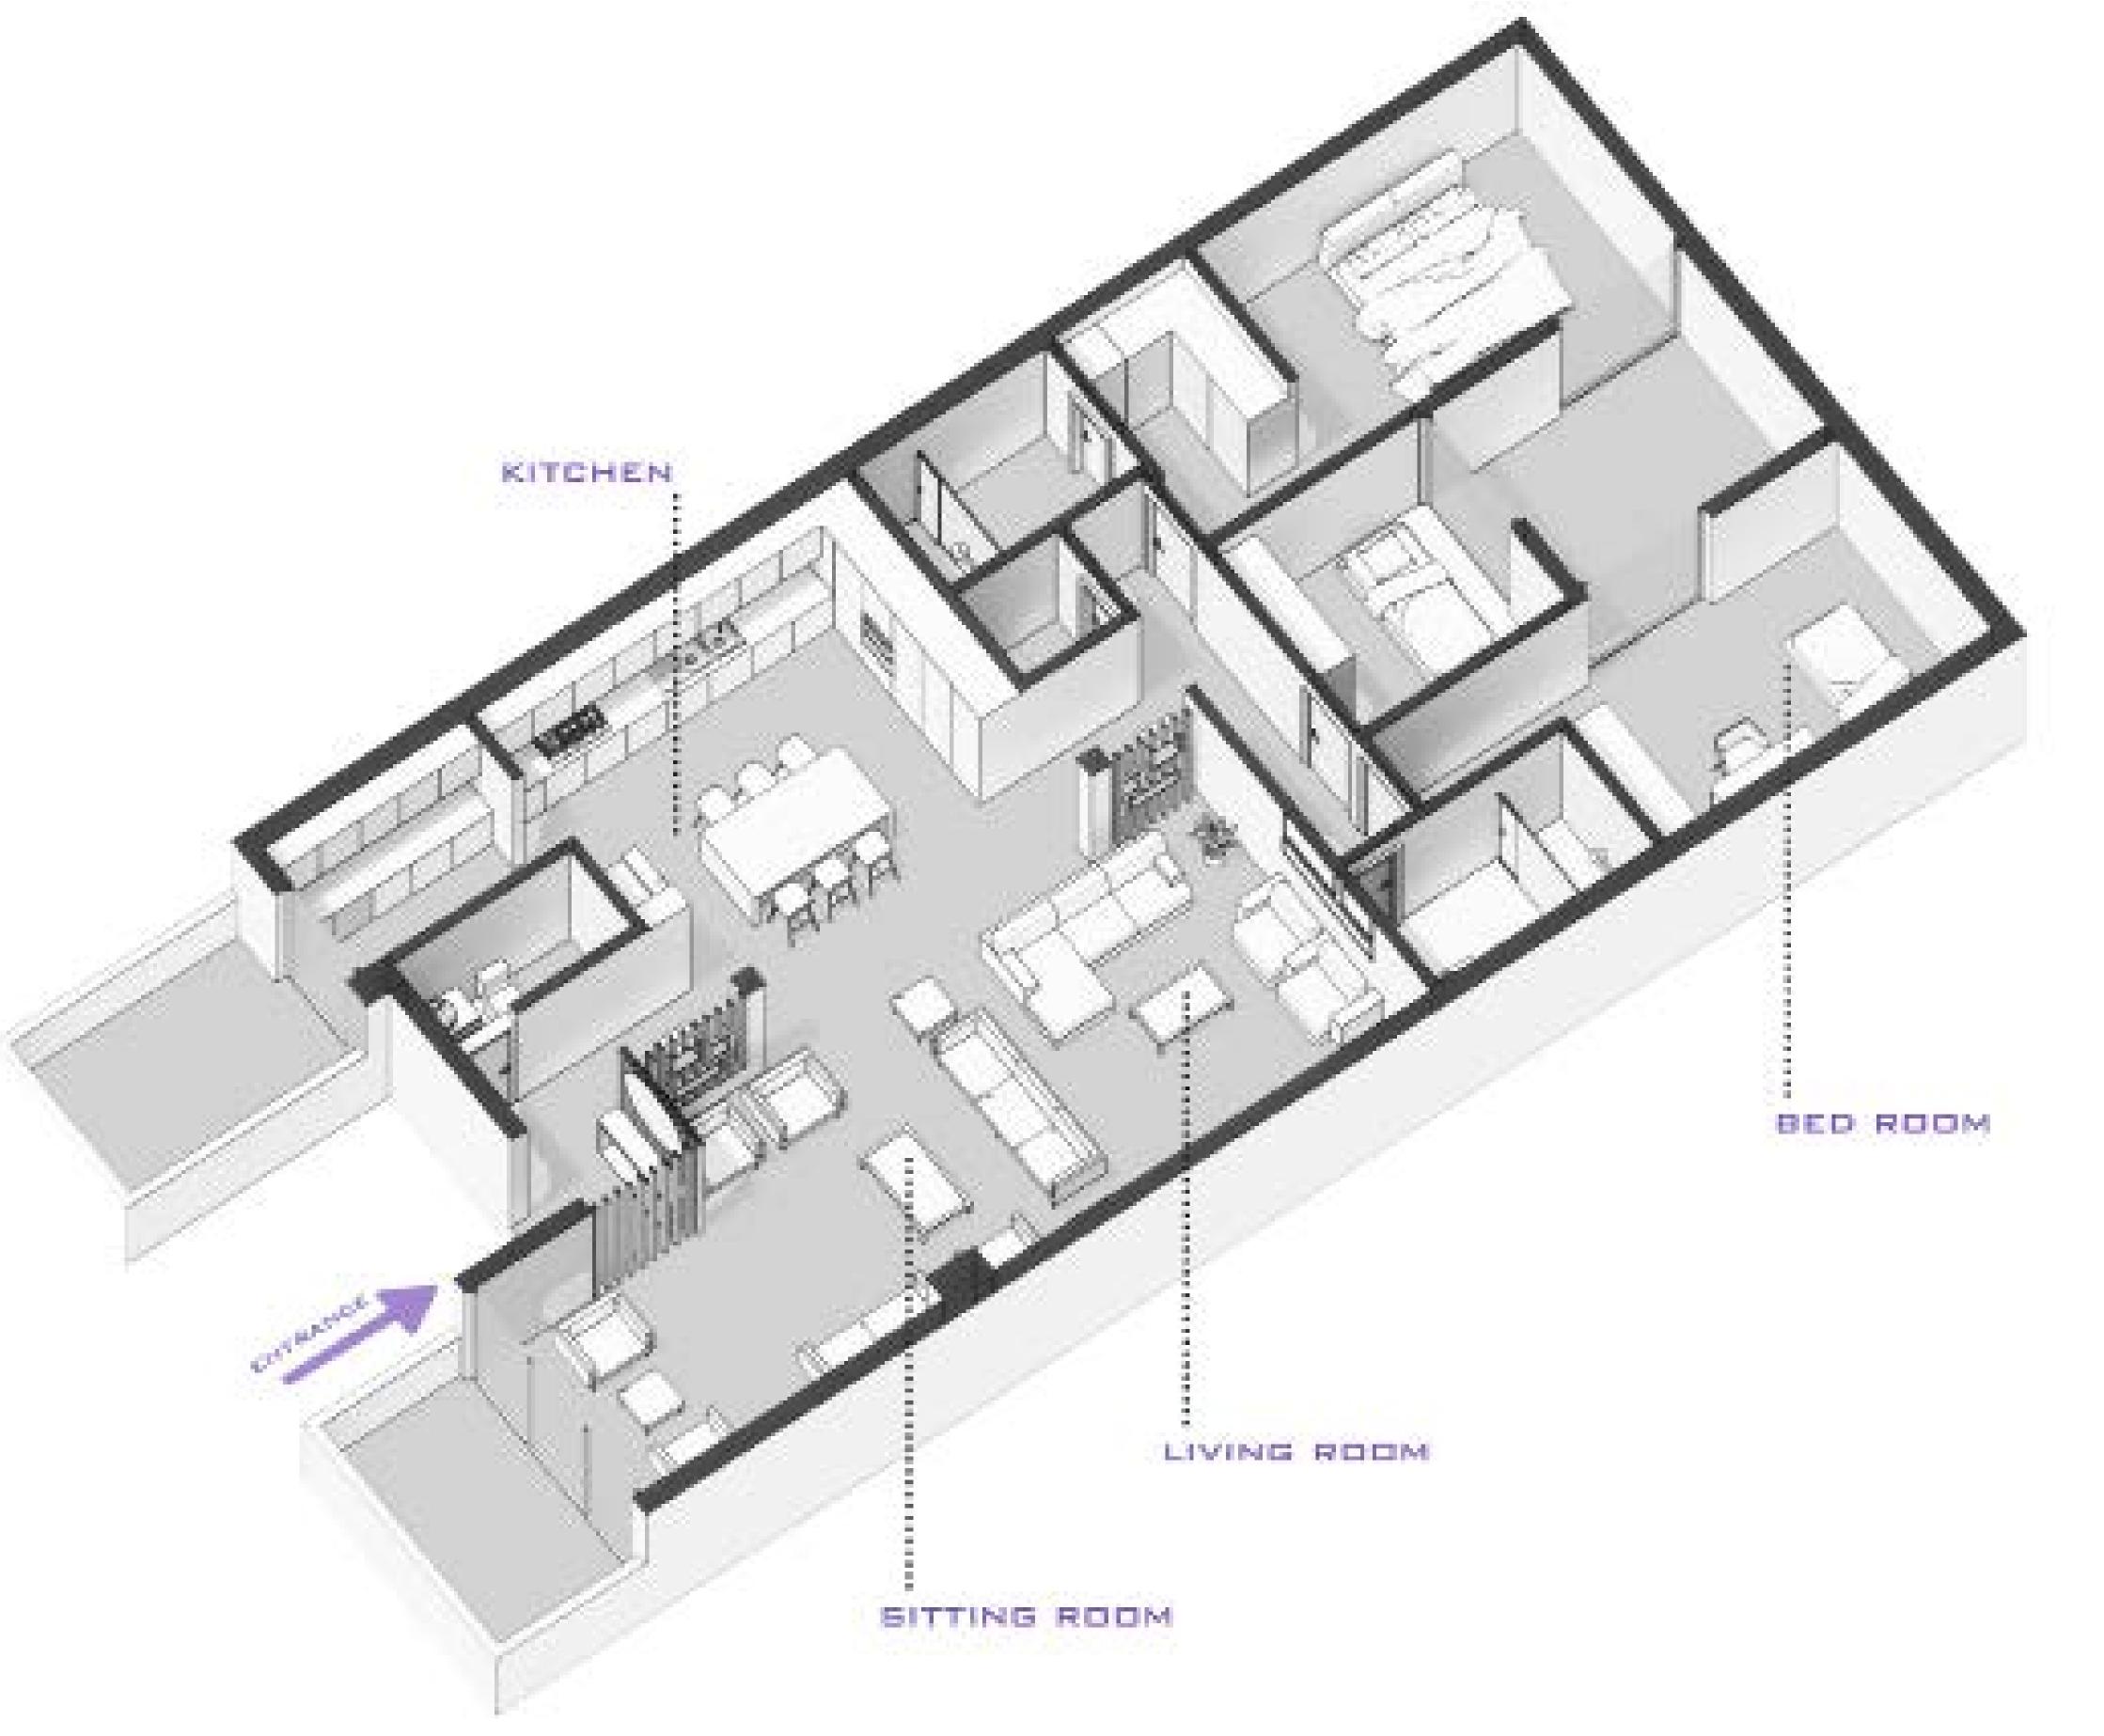

Narenj house

renovation project

Rural house

Living room and kitchen area were two spaces which have designed to demonstrate the clearness of the house and cause joy feeling in elderly residents of the house