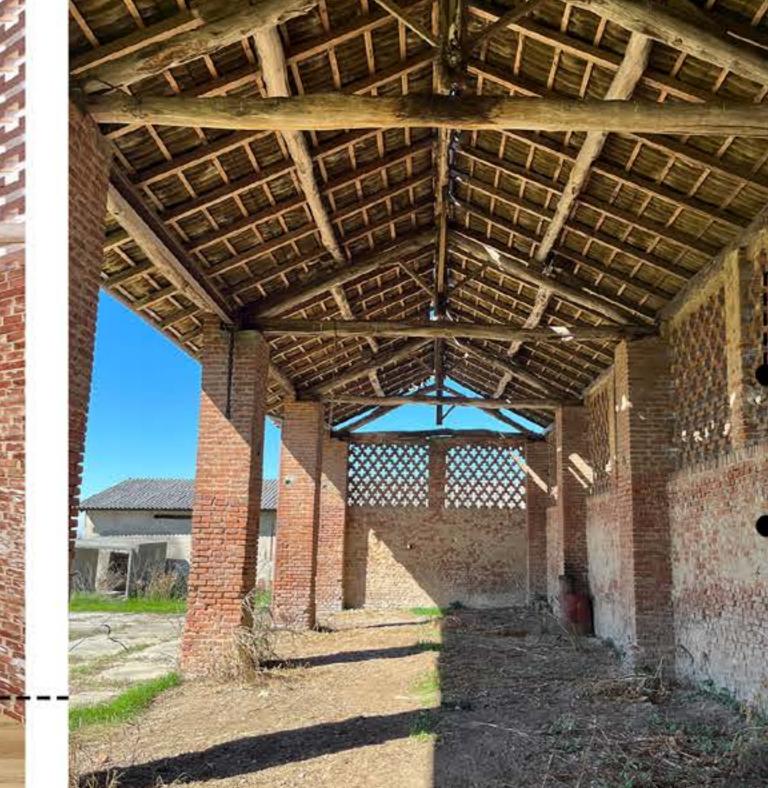

E

3.87 (1.60) 3.82 ( 5.05 (

















Nodern Court yard





Second floor living room

























King street Project

Location: Toronto Client: Bellafield





Client had requested to develop a classic style which matches the other spaces and feels like luxury in an old school way, so we tried to create such an atmosphere for them

















Bathroom and powder room design











In Farmer and Manor house, by eliminating some walls and replacing them with proper columns, the design tries to form new modern spaces. However, by keeping some windows and bearing walls we wanted to respect the current definition of these buildings











This design wanted to keep the main structure of the the landscape

Jan Feb Mar Apr May Jun Jul Aug Sep Oct Nov Dec 100





windows, roofs and other parts of the buildings. So, the design respects these parts and forms the modern design around these old sections of the building to be able to present contemporary solutions in the middle of the ancient and cultural values







pigsty and use it as a roof for the gathering space which