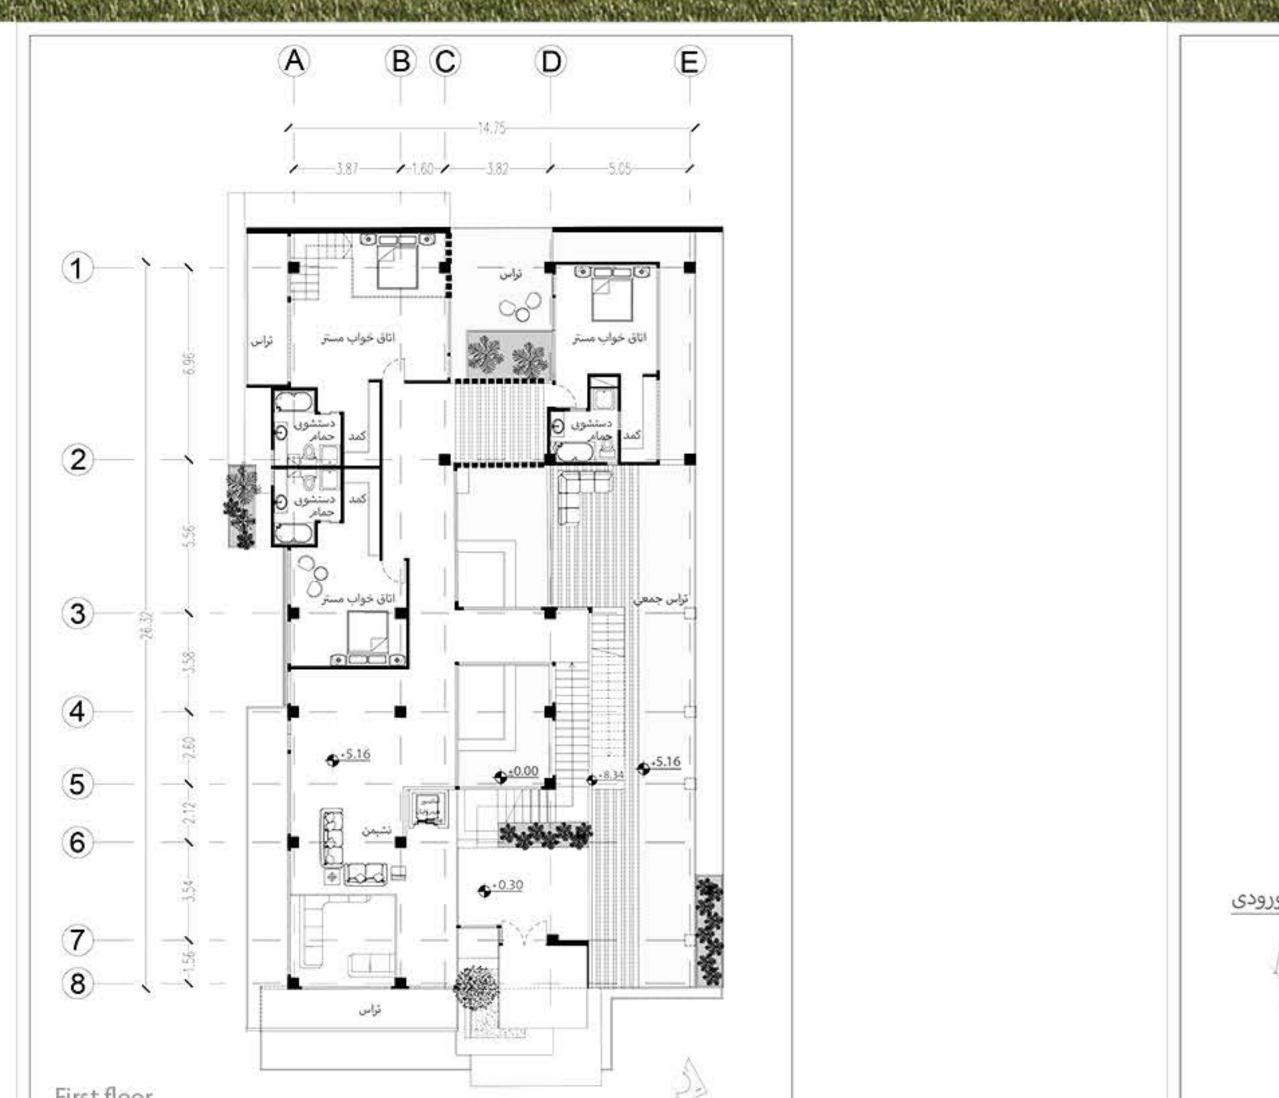

A BC D E

3.87 (1.60) 3.82 ( 5.05 (

Nodern Court yard

Second floor living room

King street Project

Location: Toronto Client: Bellafield

Client had requested to develop a classic style which matches the other spaces and feels like luxury in an old school way, so we tried to create such an atmosphere for them