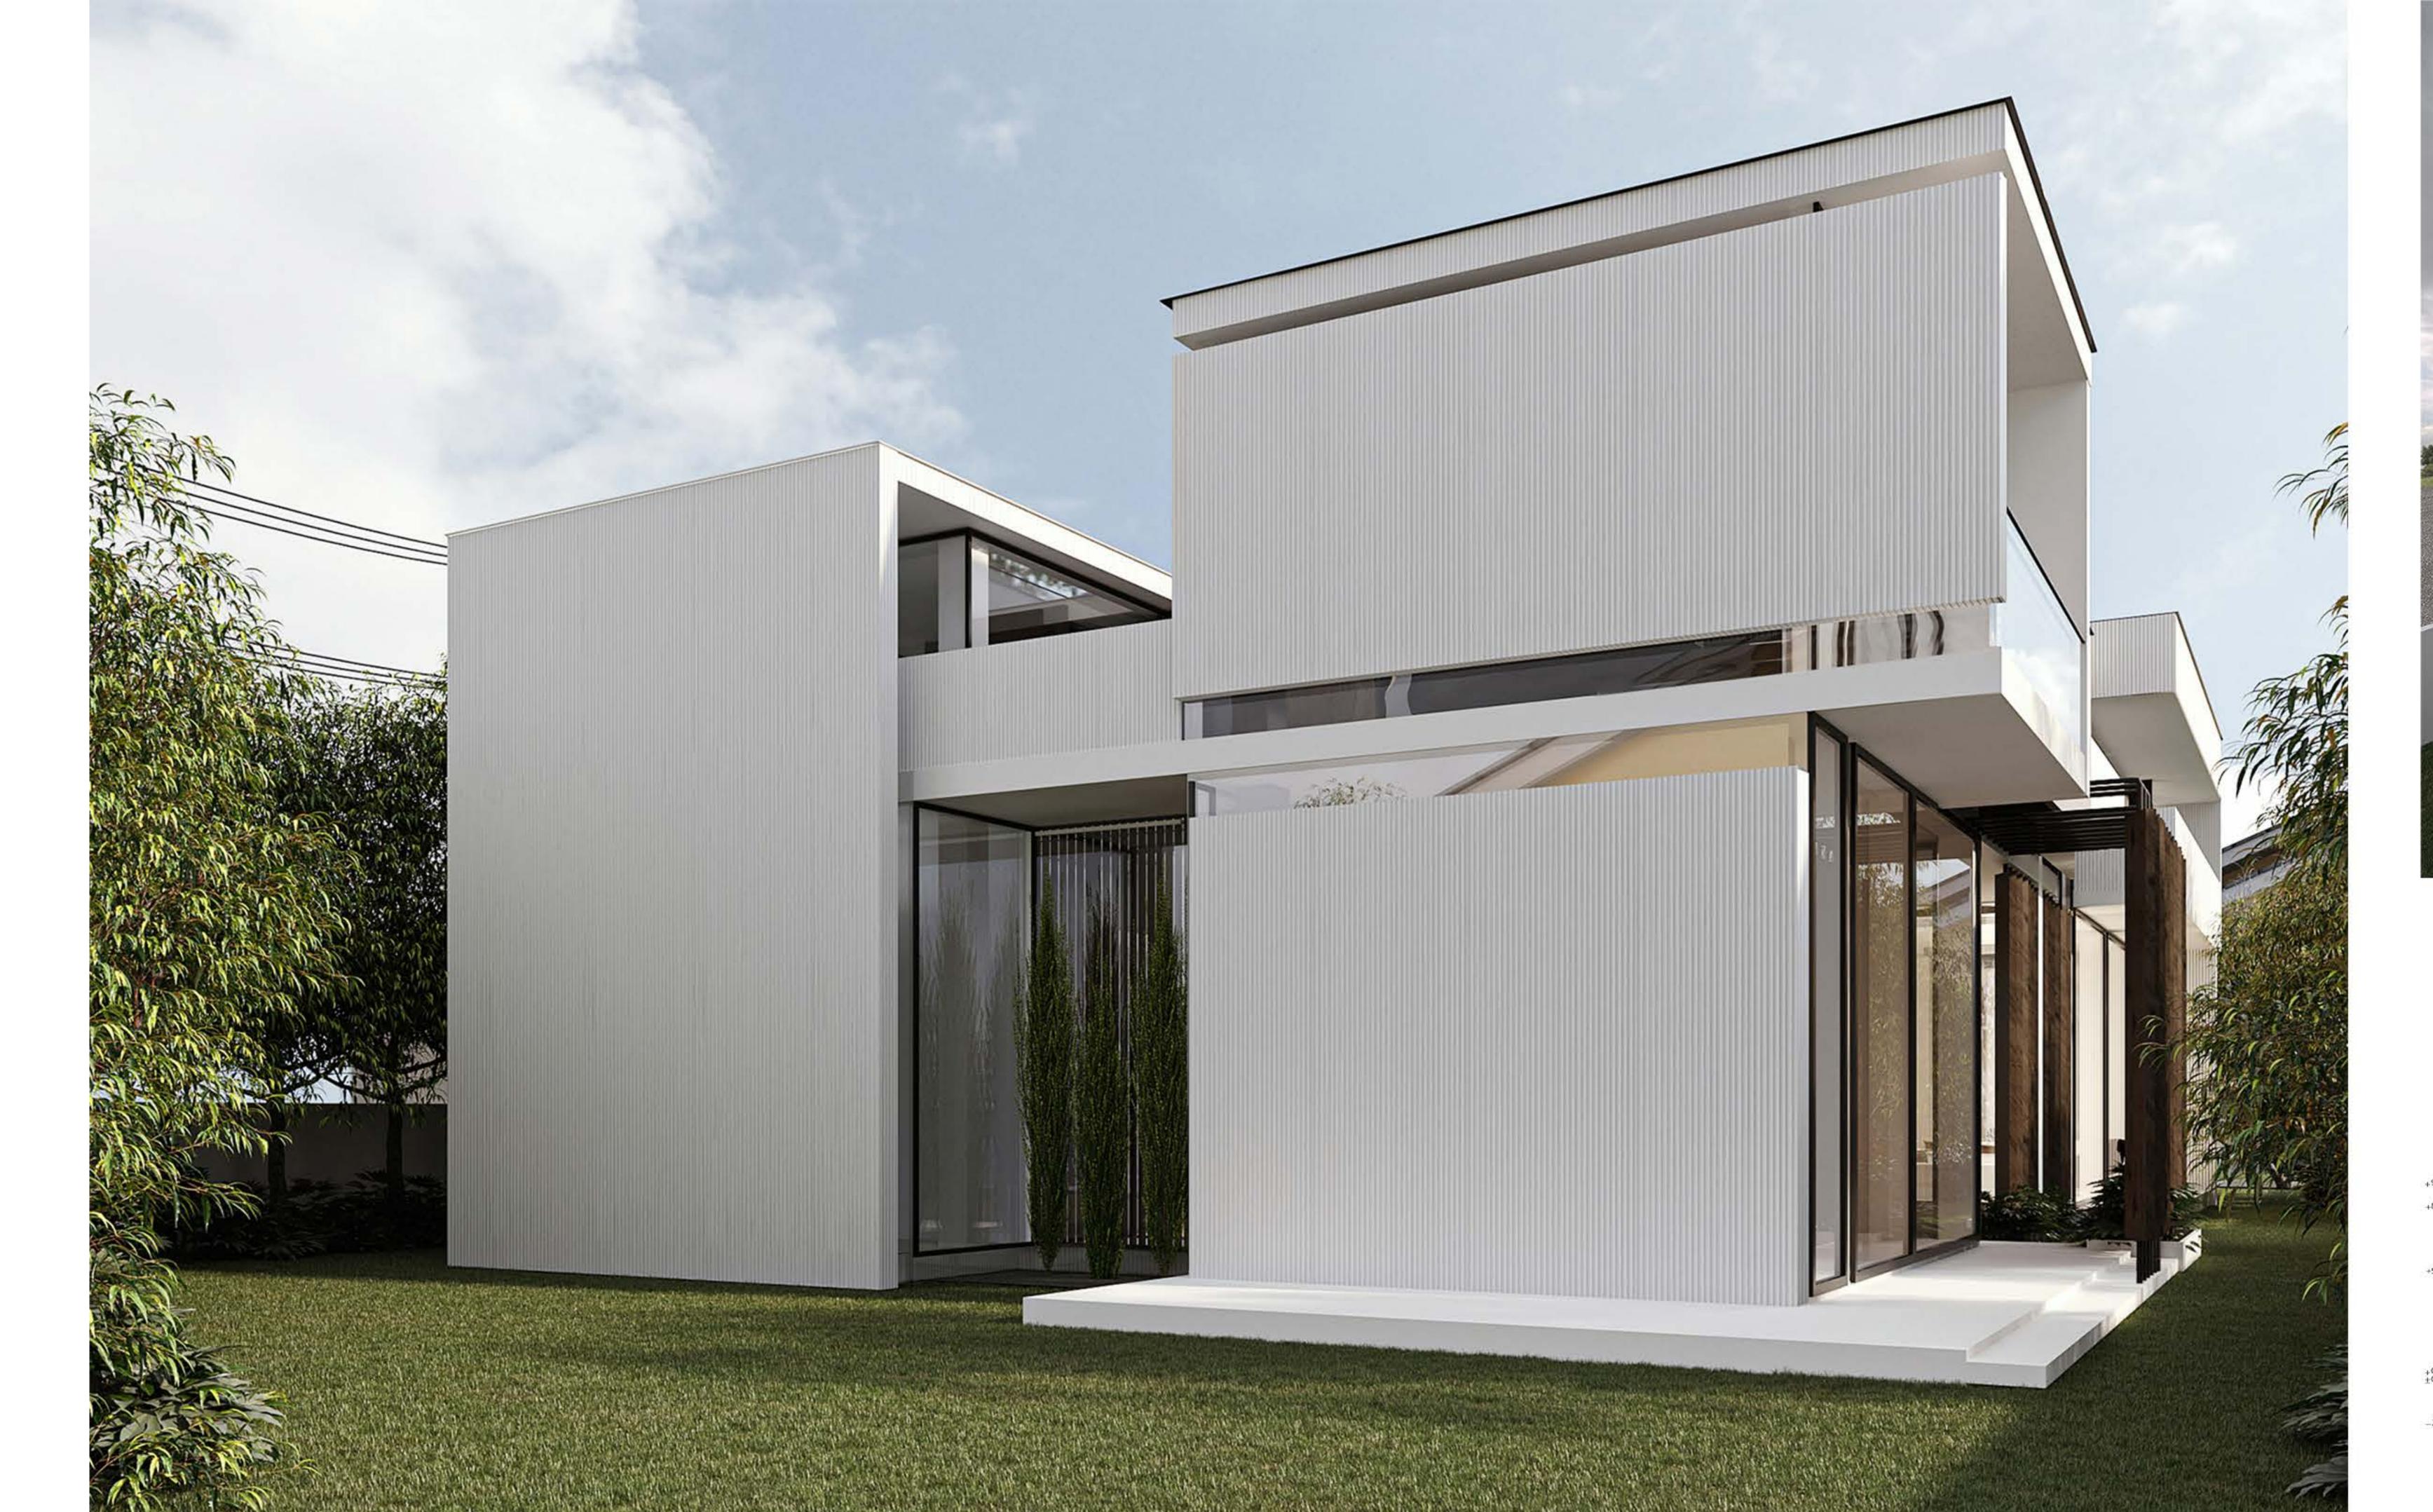

## PORTFOLIO éna Architects

Negin.boustany Instagram : ena\_architects

éna Architects is an architecture studio which focuses on design and supervision for architectural projects like: renovation, interior and exterior design, landscape design, facade and product design Negar Akhoundi with bachelor degree in architectural engineering at the Art University of Isfahan and Negin Boustani with bachelor degree in architectural engineering at the Art University of Isfahan and Master degree in project and construction management at Shahidbeheshti university, are two founders of éna Architects