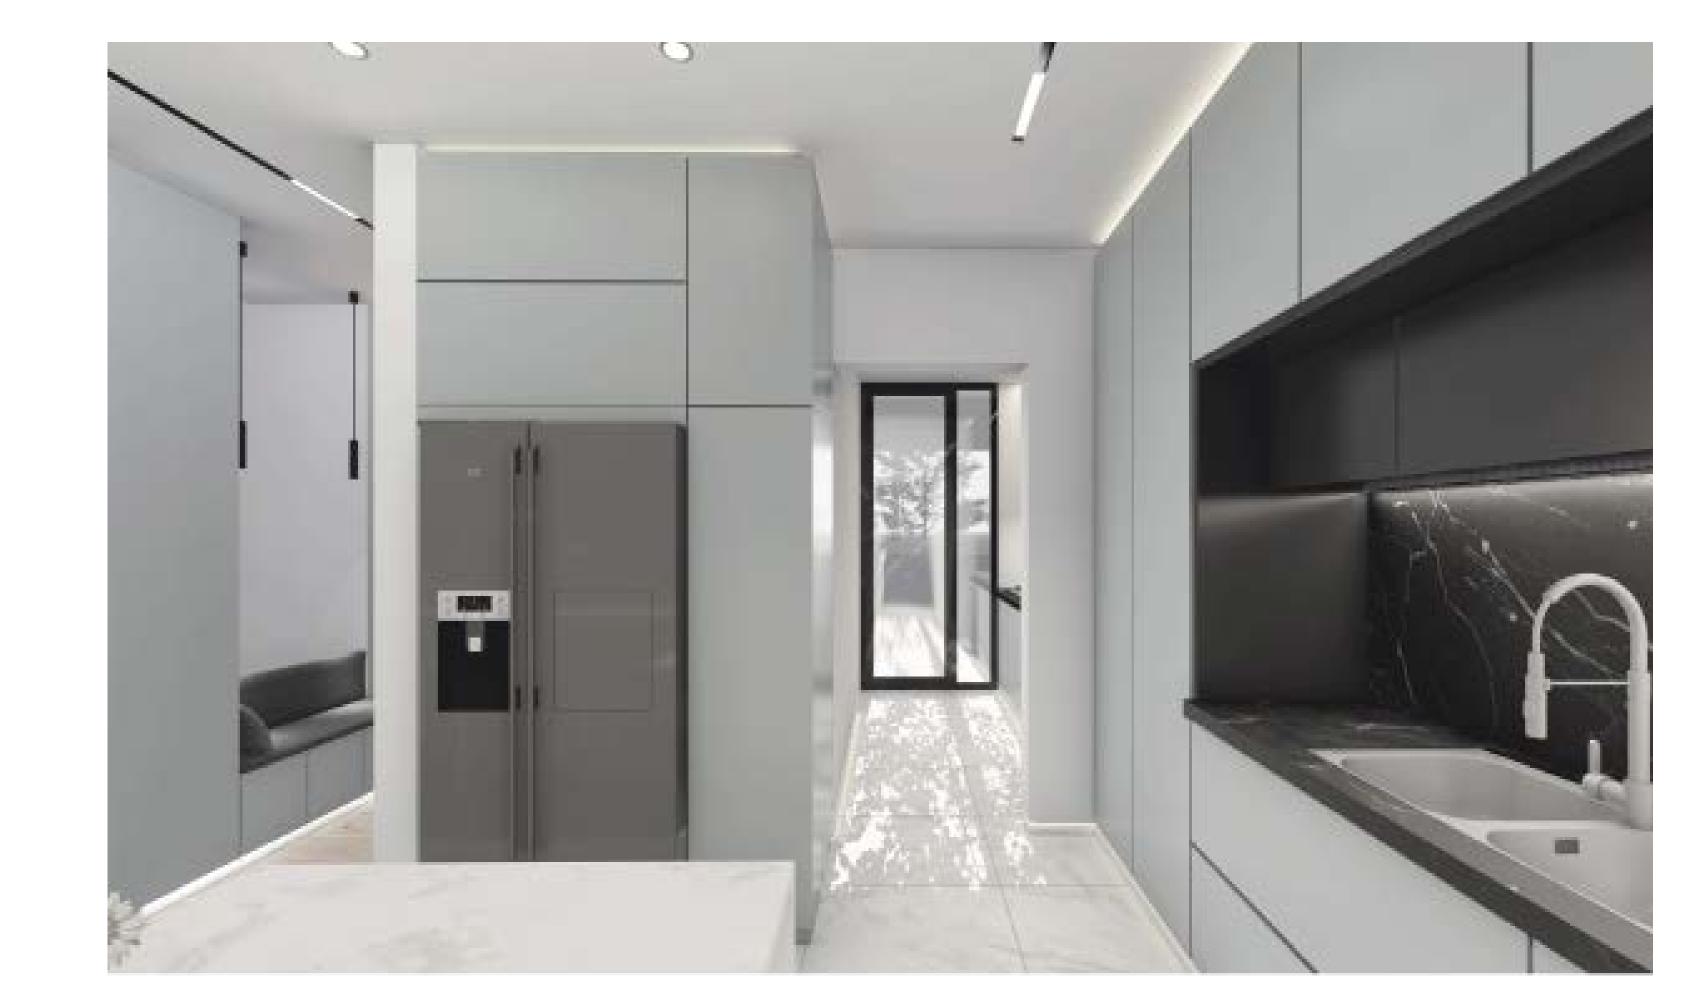

Narenj house

renovation project

Rural house

Living room and kitchen area were two spaces which have designed to demonstrate the clearness of the house and cause joy feeling in elderly residents of the house