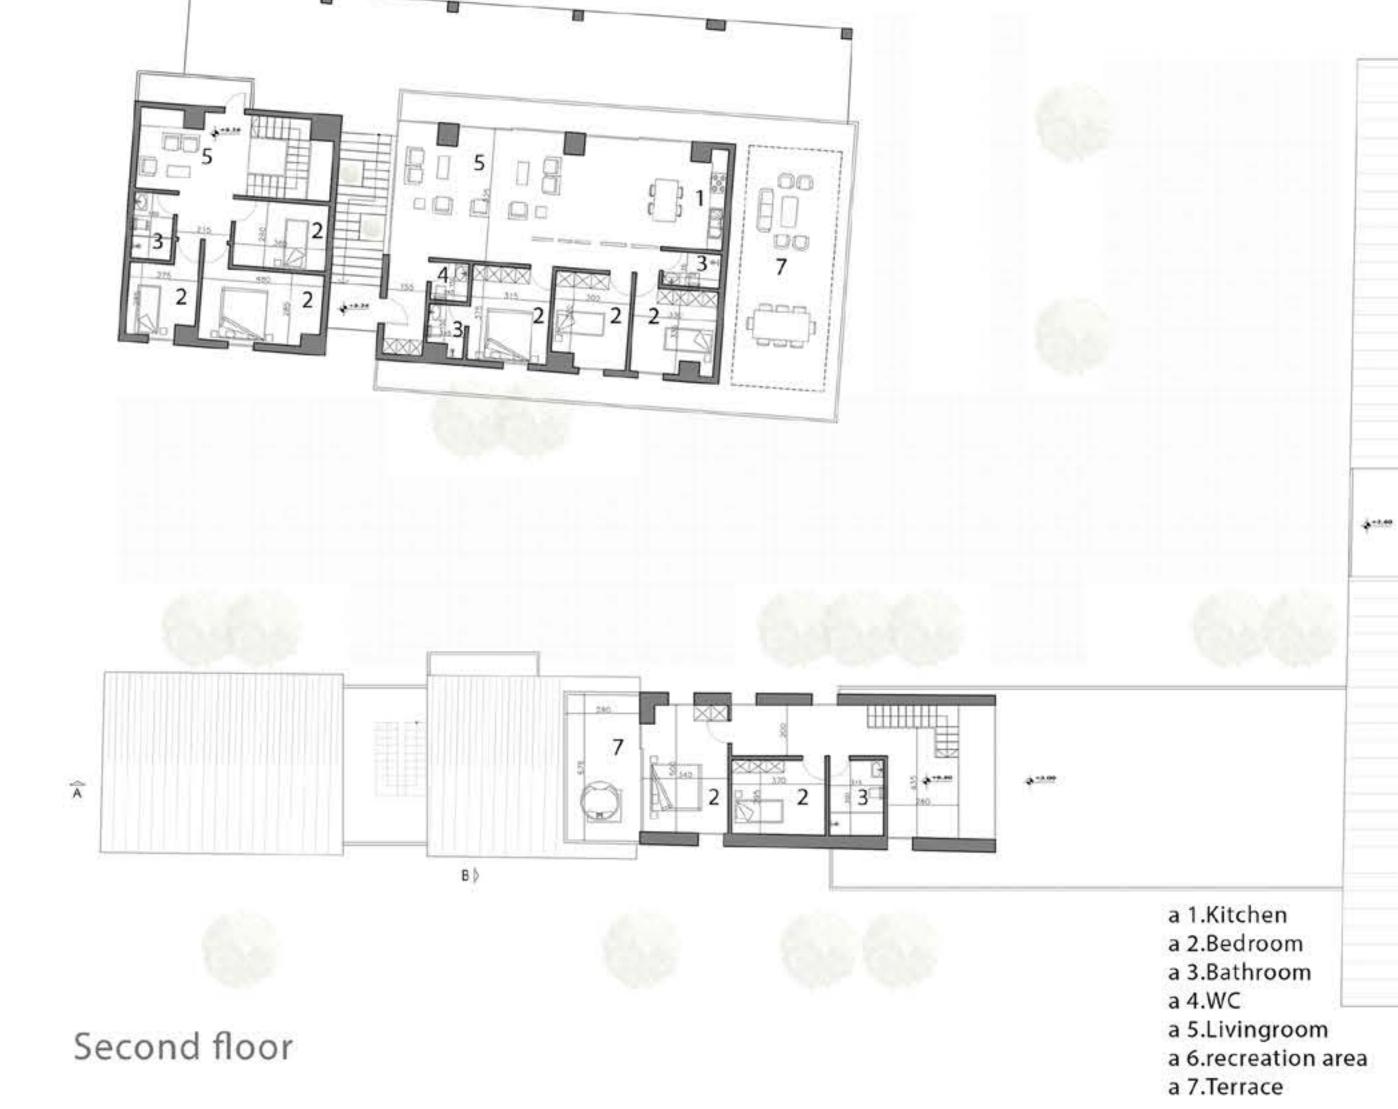

Bathroom and powder room design

In Farmer and Manor house, by eliminating some walls and replacing them with proper columns, the design tries to form new modern spaces. However, by keeping some windows and bearing walls we wanted to respect the current definition of these buildings

This design wanted to keep the main structure of the the landscape

Jan Feb Mar Apr May Jun Jul Aug Sep Oct Nov Dec 100

windows, roofs and other parts of the buildings. So, the design respects these parts and forms the modern design around these old sections of the building to be able to present contemporary solutions in the middle of the ancient and cultural values