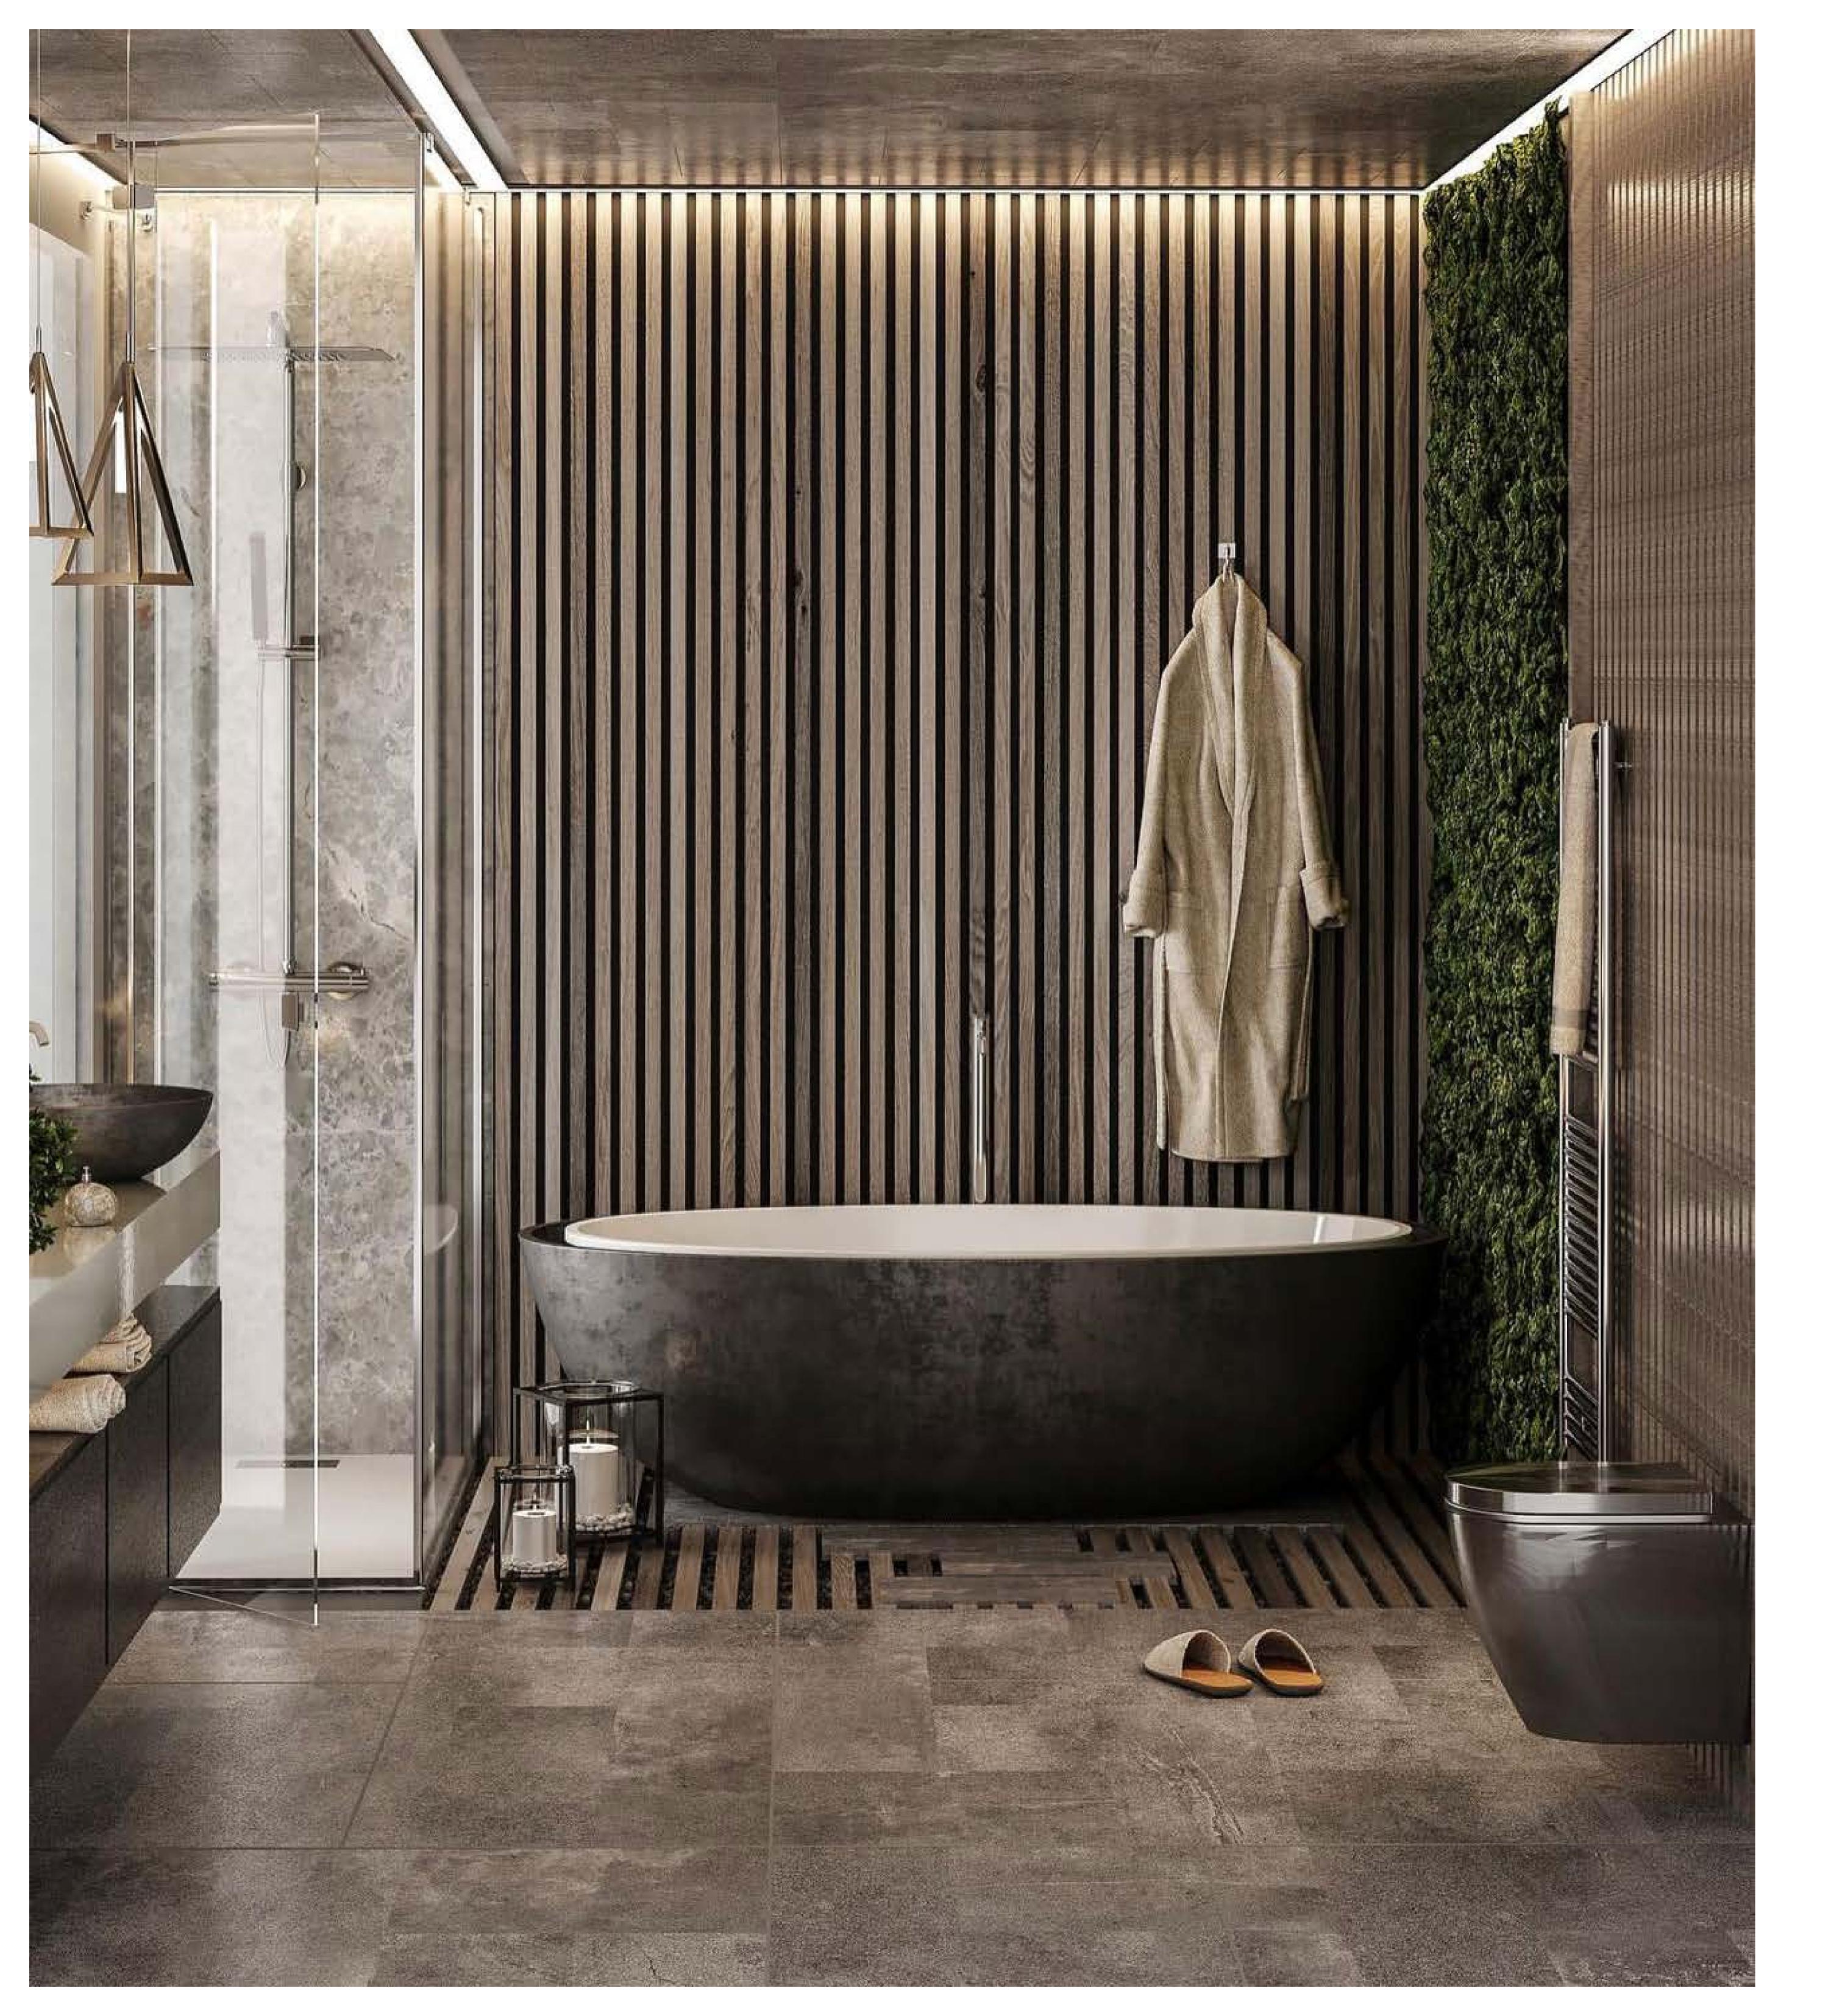

Bathroom and powder room design

In Farmer and Manor house, by eliminating some walls and replacing them with proper columns, the design tries to form new modern spaces. However, by keeping some windows and bearing walls we wanted to respect the current definition of these buildings