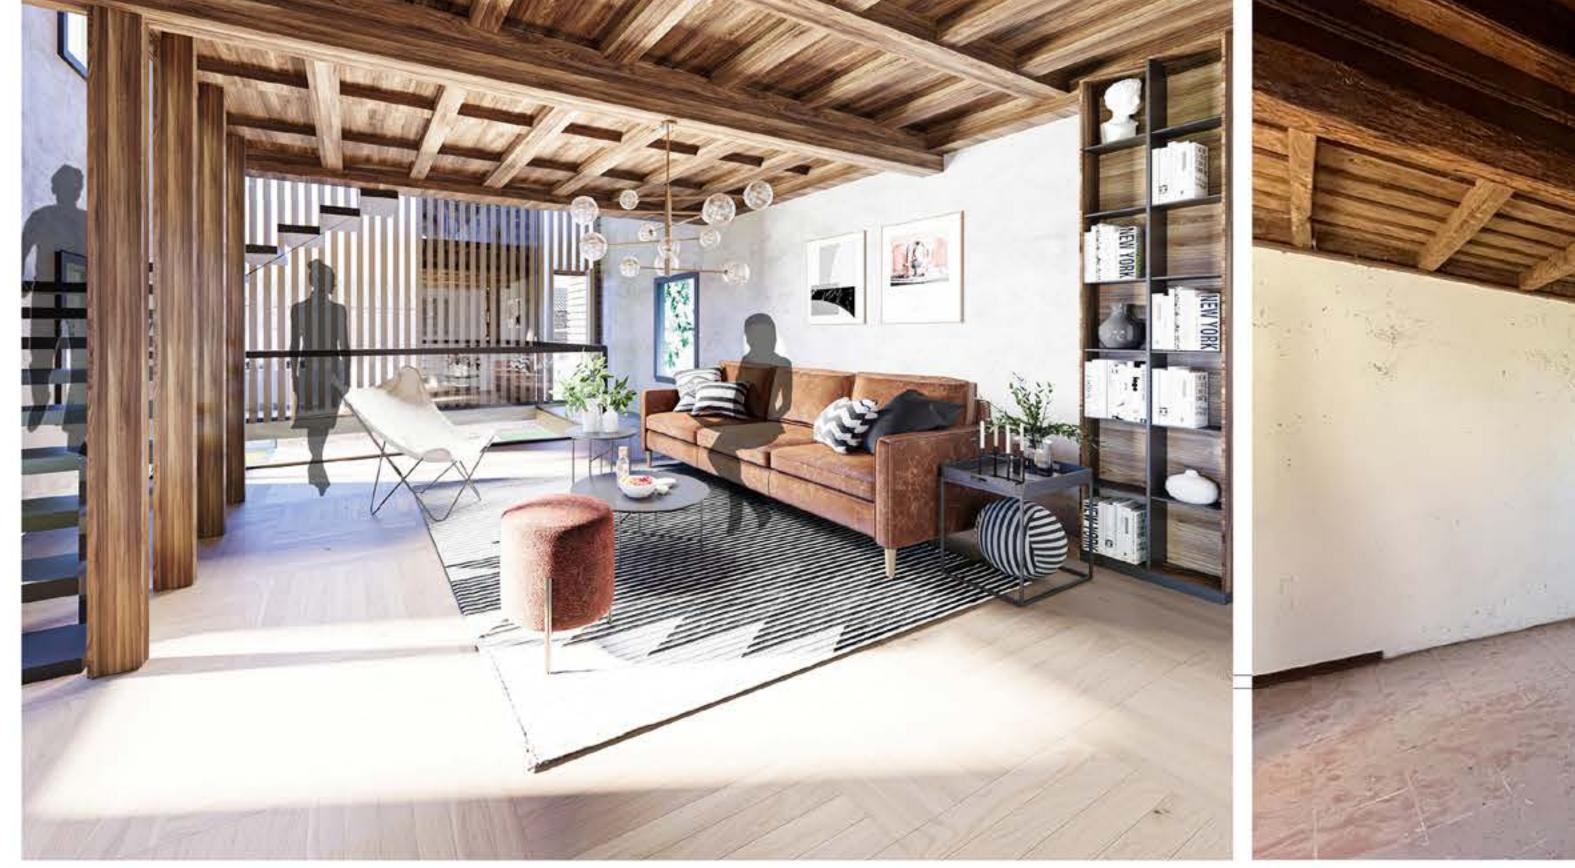

Narenj house

renovation project

Rural house

Living room and kitchen area were two spaces which have designed to demonstrate the clearness of the house and cause joy feeling in elderly residents of the house