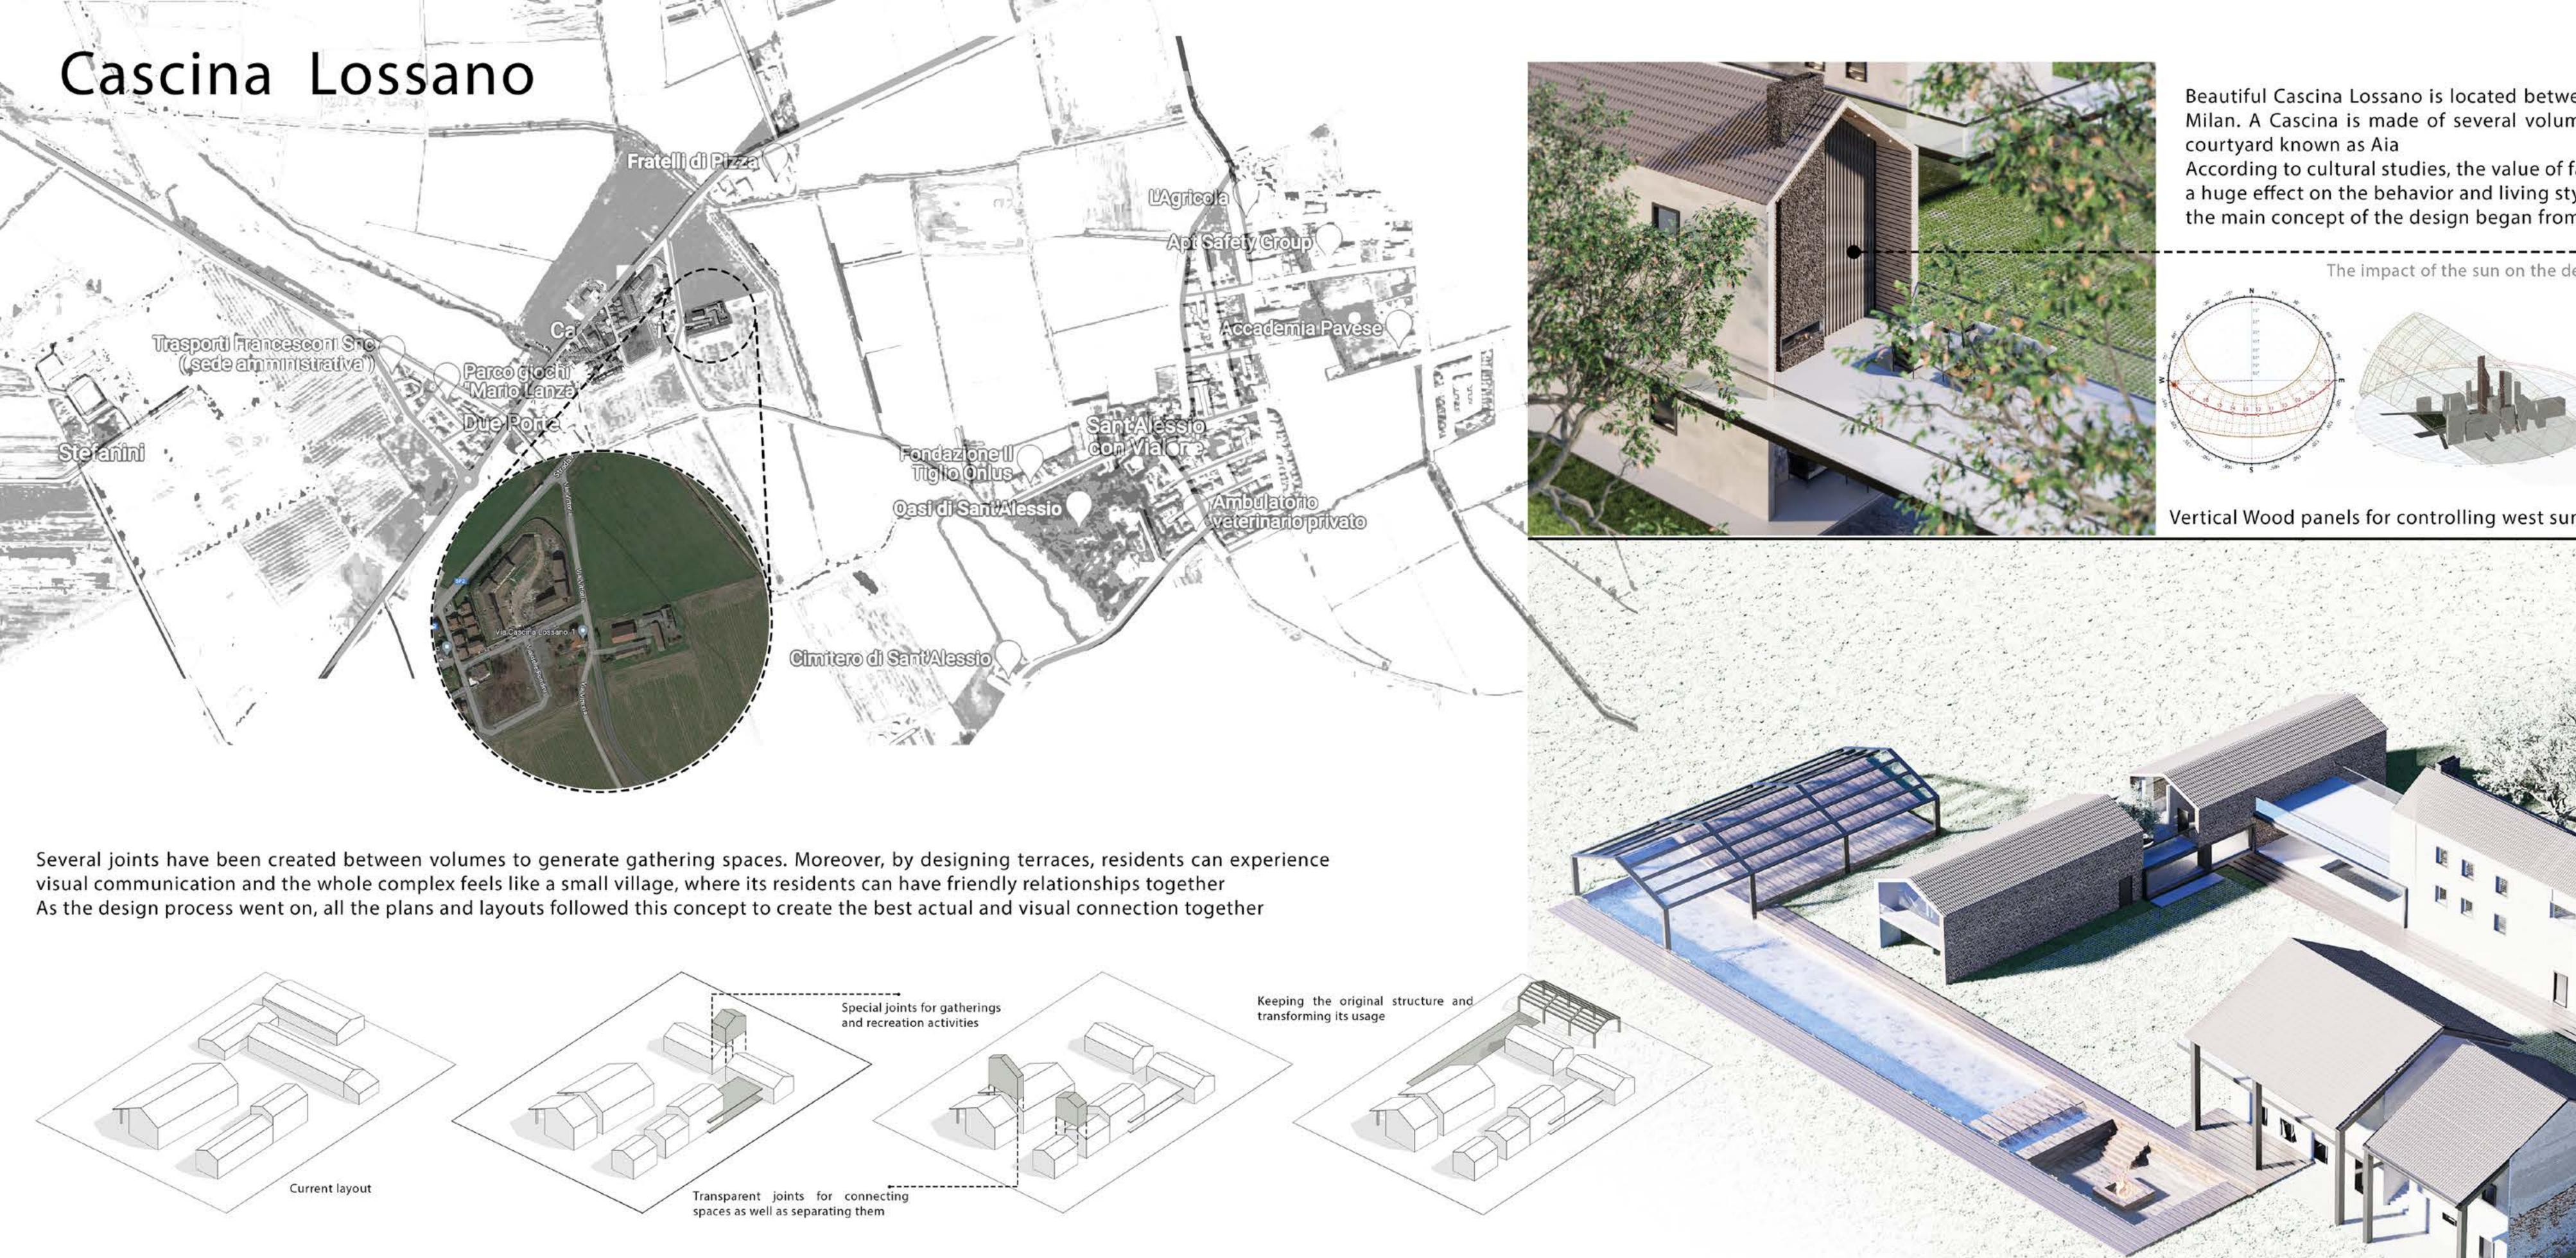

This design wanted to keep the main structure of the the landscape

Jan Feb Mar Apr May Jun Jul Aug Sep Oct Nov Dec 100

windows, roofs and other parts of the buildings. So, the design respects these parts and forms the modern design around these old sections of the building to be able to present contemporary solutions in the middle of the ancient and cultural values

pigsty and use it as a roof for the gathering space which