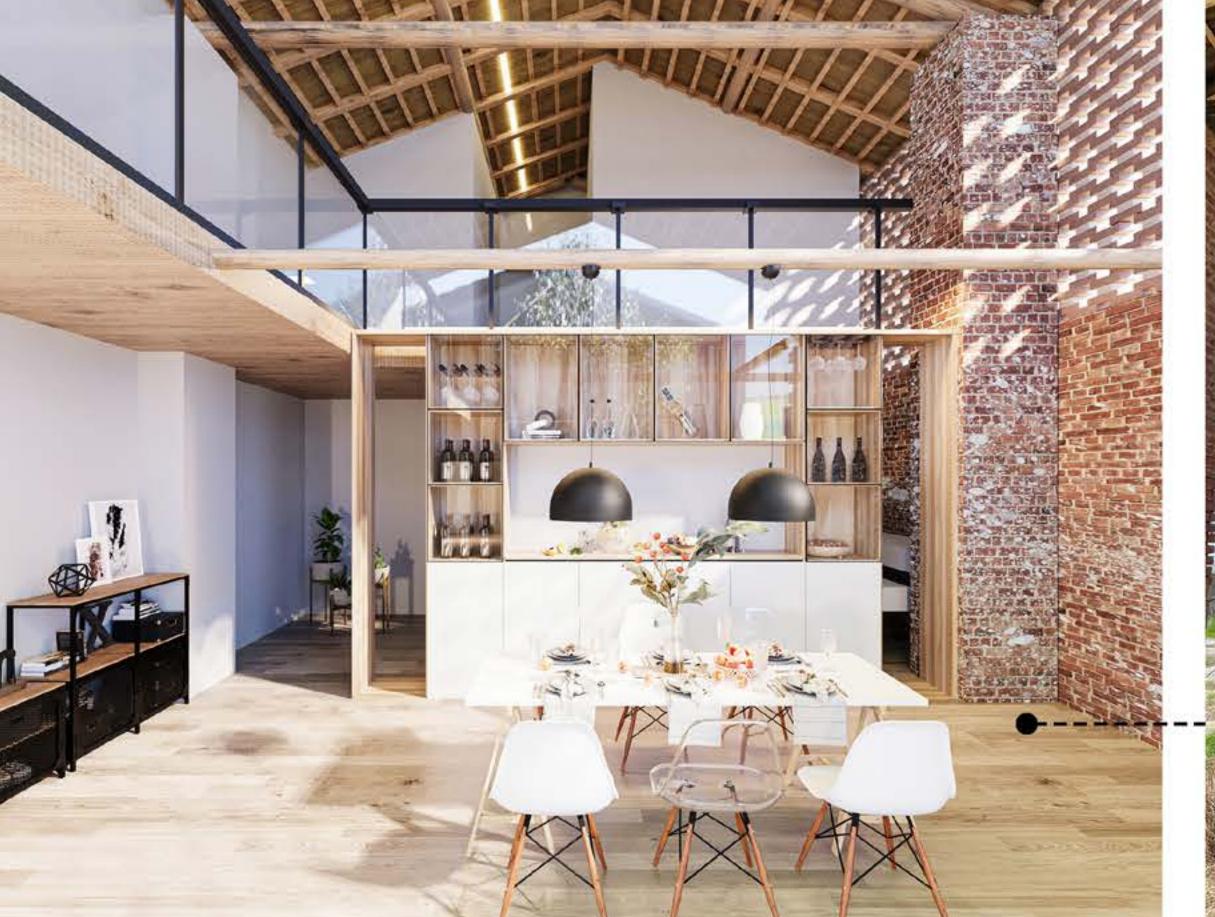

Bathroom and powder room design

In Farmer and Manor house, by eliminating some walls and replacing them with proper columns, the design tries to form new modern spaces. However, by keeping some windows and bearing walls we wanted to respect the current definition of these buildings

This design wanted to keep the main structure of the the landscape

Jan Feb Mar Apr May Jun Jul Aug Sep Oct Nov Dec 100

windows, roofs and other parts of the buildings. So, the design respects these parts and forms the modern design around these old sections of the building to be able to present contemporary solutions in the middle of the ancient and cultural values