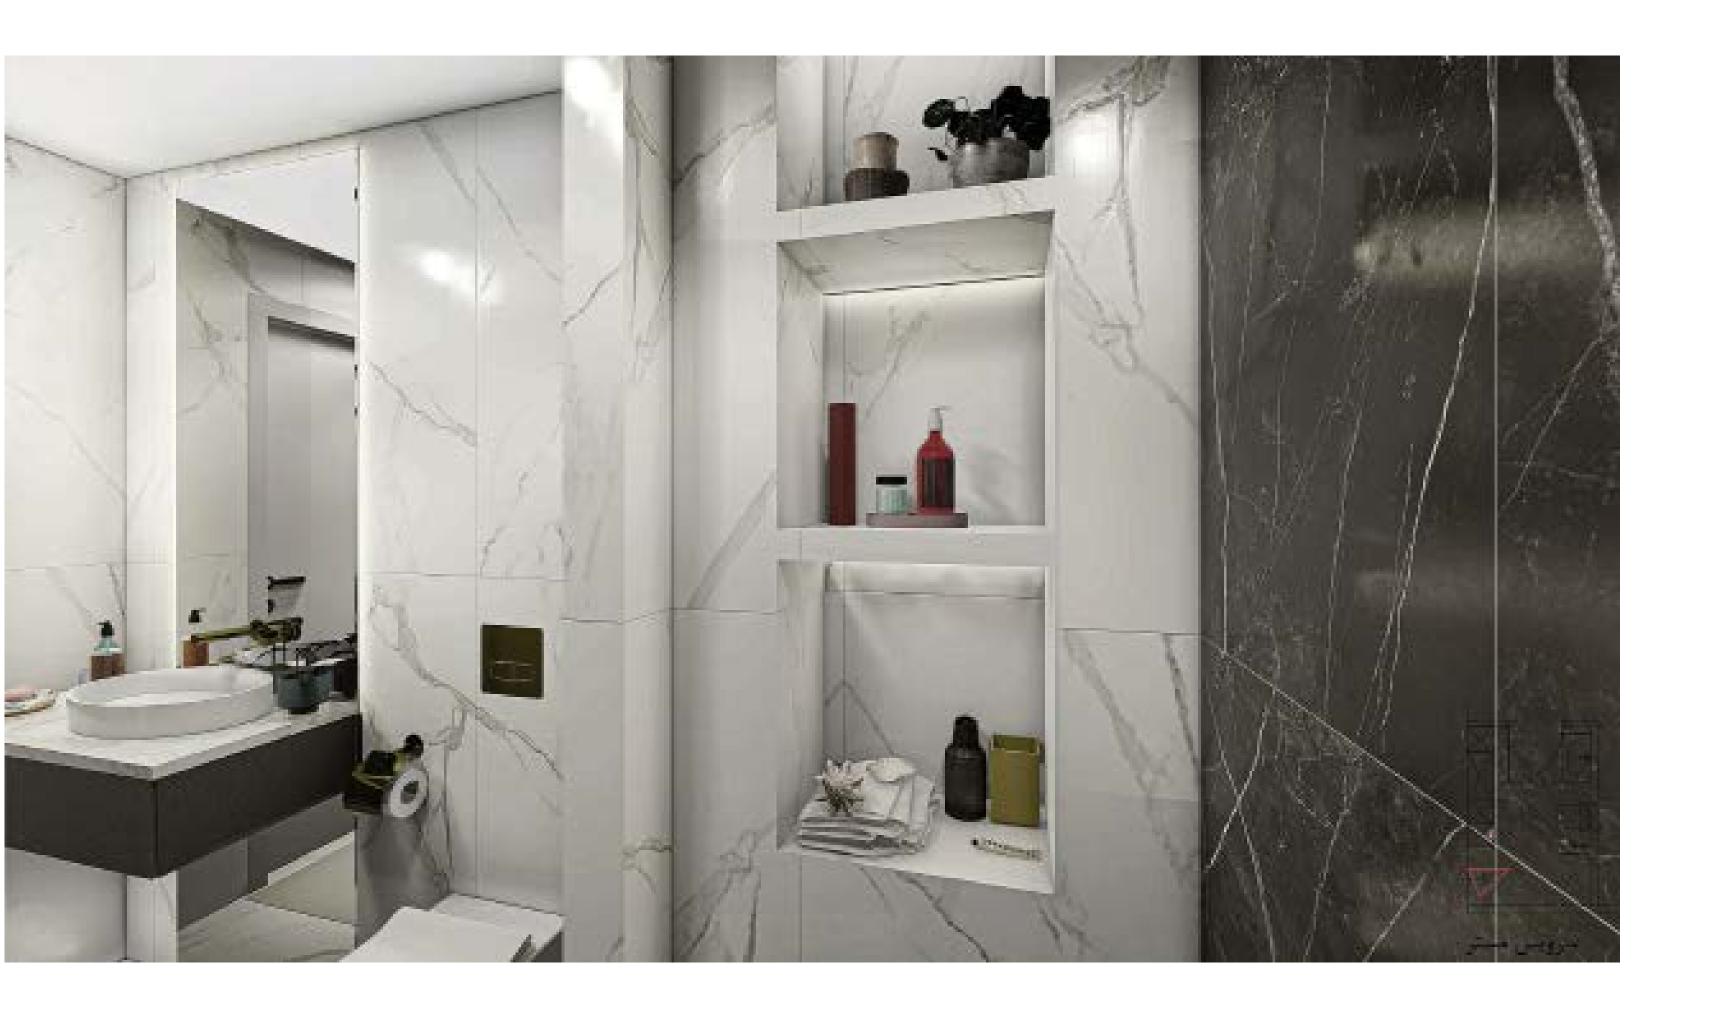

Bathroom and powder room design

In Farmer and Manor house, by eliminating some walls and replacing them with proper columns, the design tries to form new modern spaces. However, by keeping some windows and bearing walls we wanted to respect the current definition of these buildings