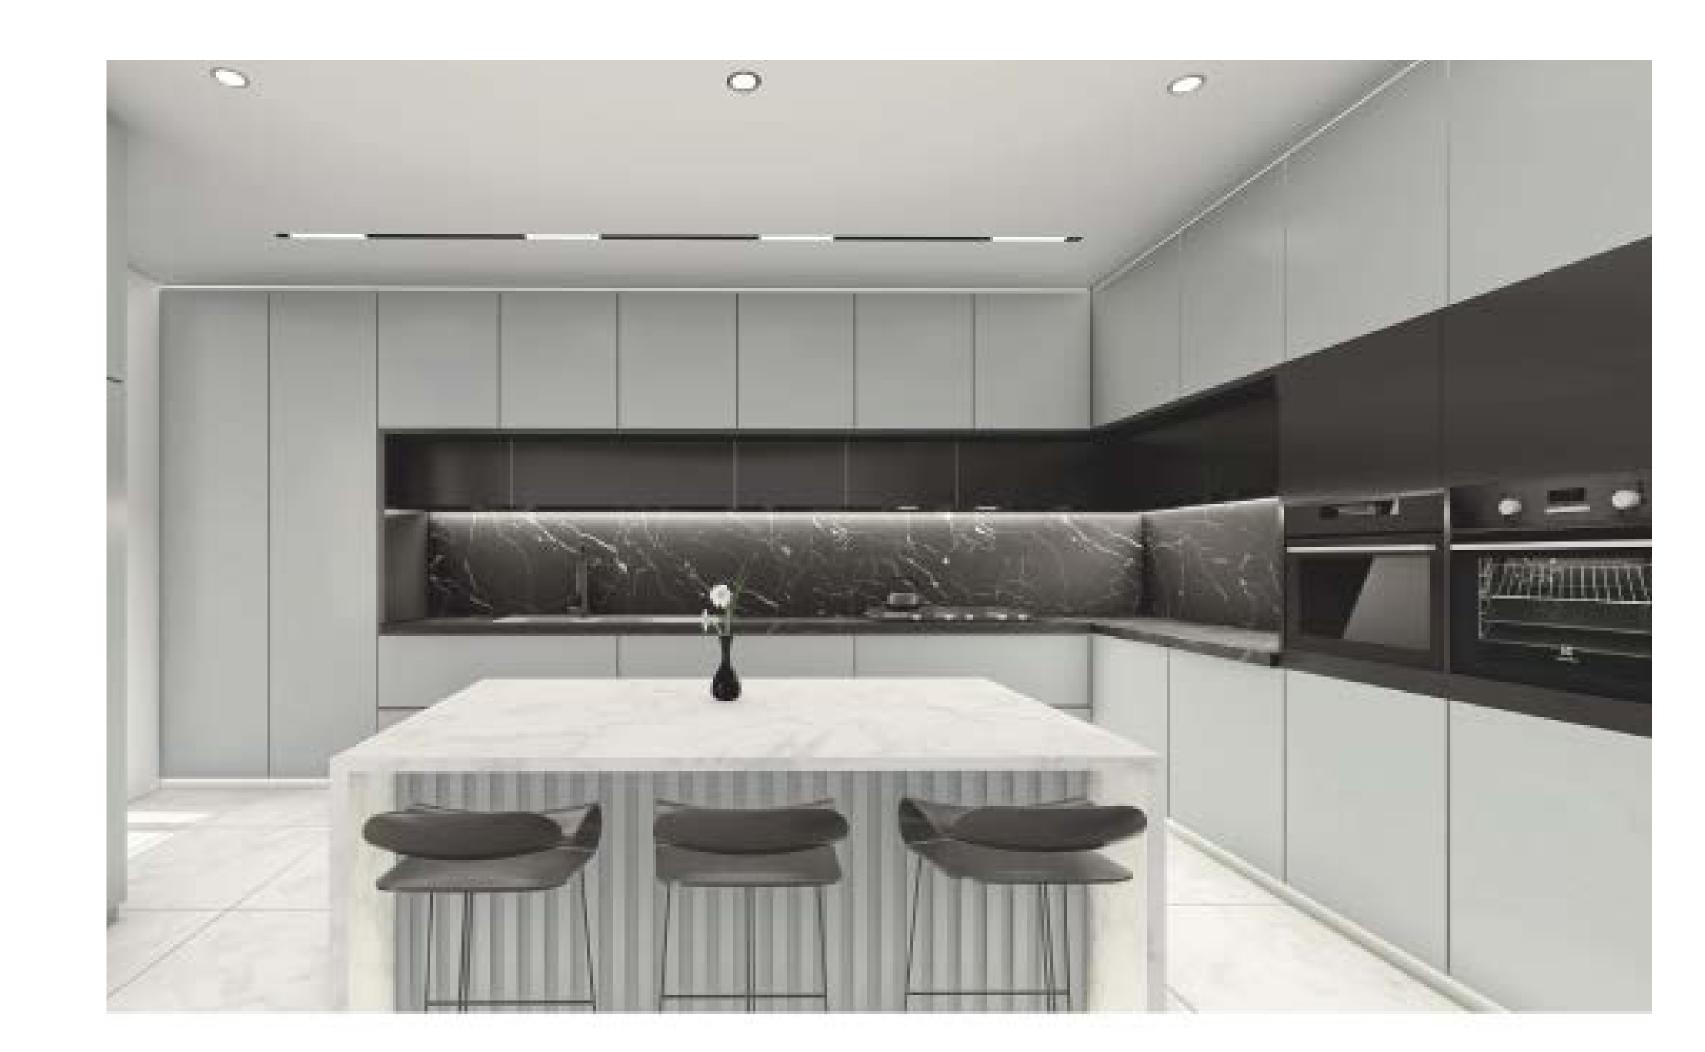

Narenj house

renovation project

Rural house

Living room and kitchen area were two spaces which have designed to demonstrate the clearness of the house and cause joy feeling in elderly residents of the house