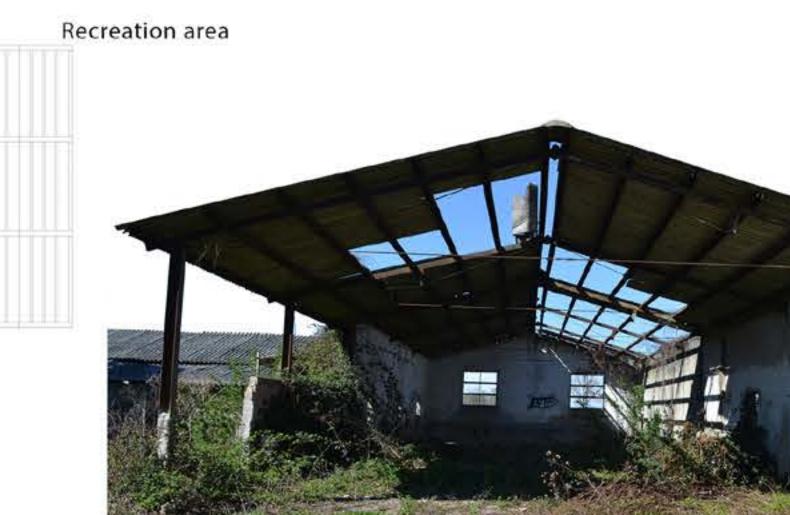

to create such an atmosphere for them

















Bathroom and powder room design











In Farmer and Manor house, by eliminating some walls and replacing them with proper columns, the design tries to form new modern spaces. However, by keeping some windows and bearing walls we wanted to respect the current definition of these buildings











This design wanted to keep the main structure of the the landscape

Jan Feb Mar Apr May Jun Jul Aug Sep Oct Nov Dec 100





windows, roofs and other parts of the buildings. So, the design respects these parts and forms the modern design around these old sections of the building to be able to present contemporary solutions in the middle of the ancient and cultural values







pigsty and use it as a roof for the gathering space which