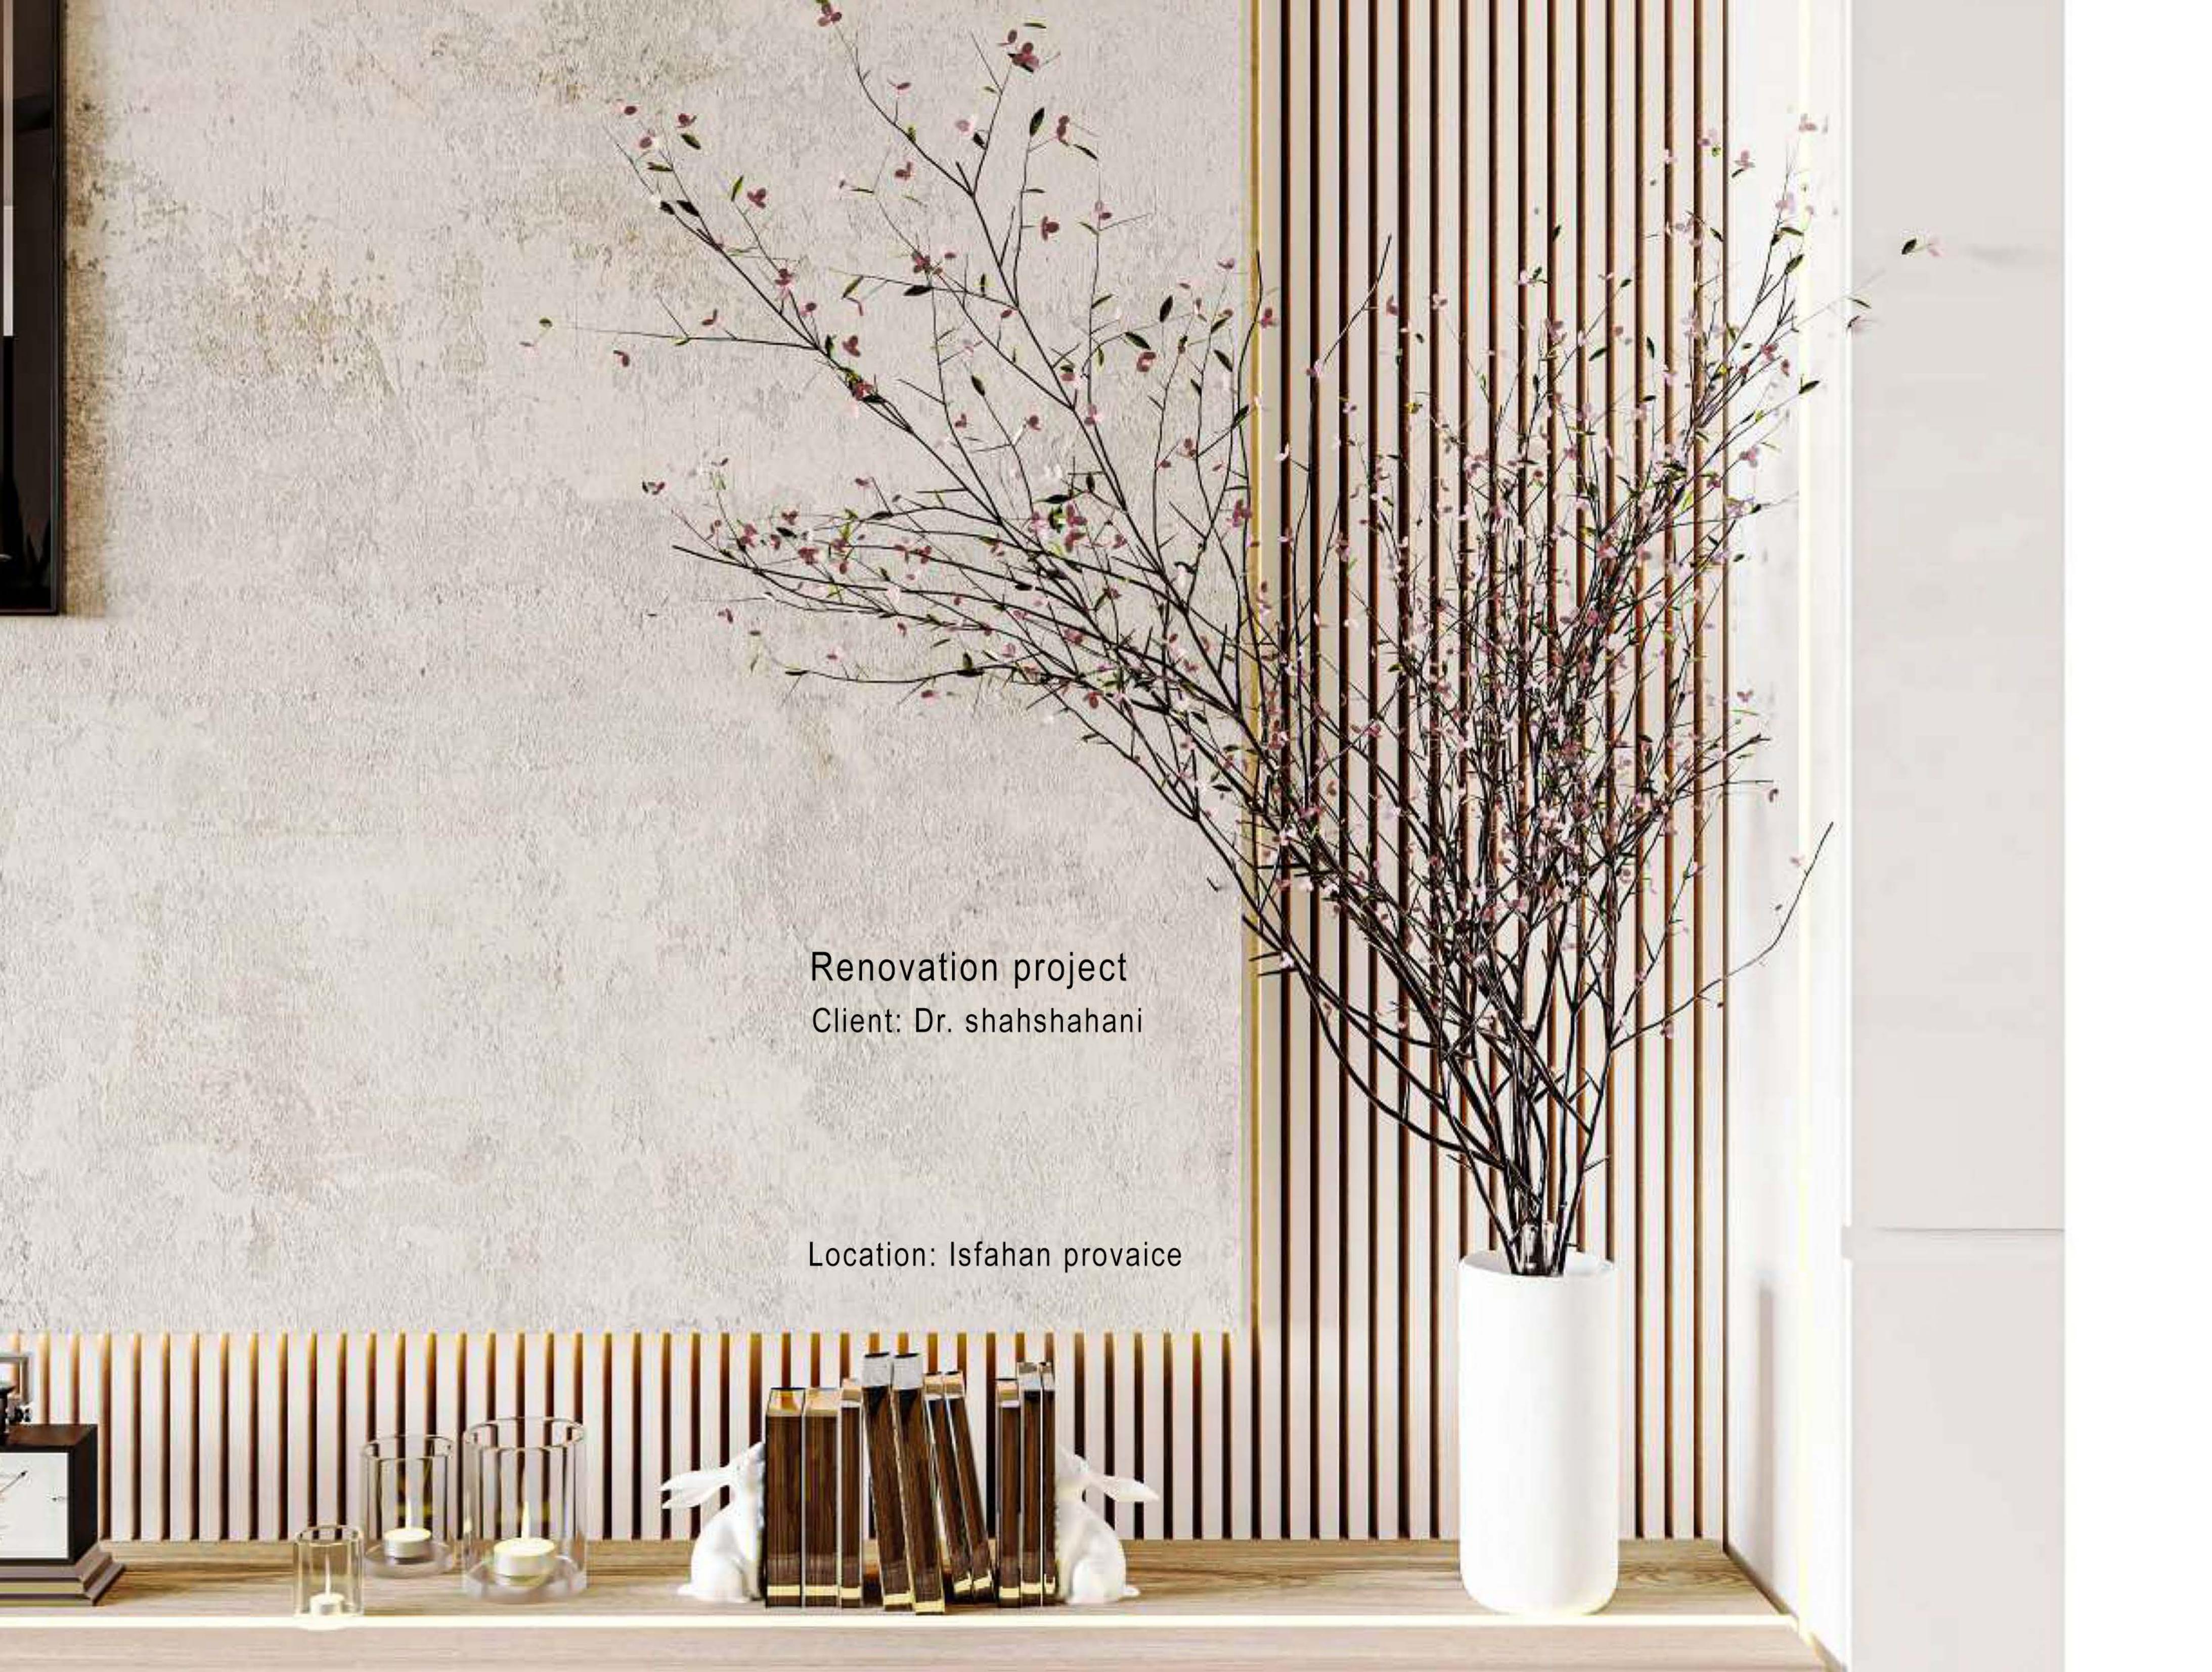

A BC D E

3.87 (1.60) 3.82 ( 5.05 (

Nodern Court yard

Second floor living room

King street Project

Location: Toronto Client: Bellafield

Client had requested to develop a classic style which matches the other spaces and feels like luxury in an old school way, so we tried to create such an atmosphere for them