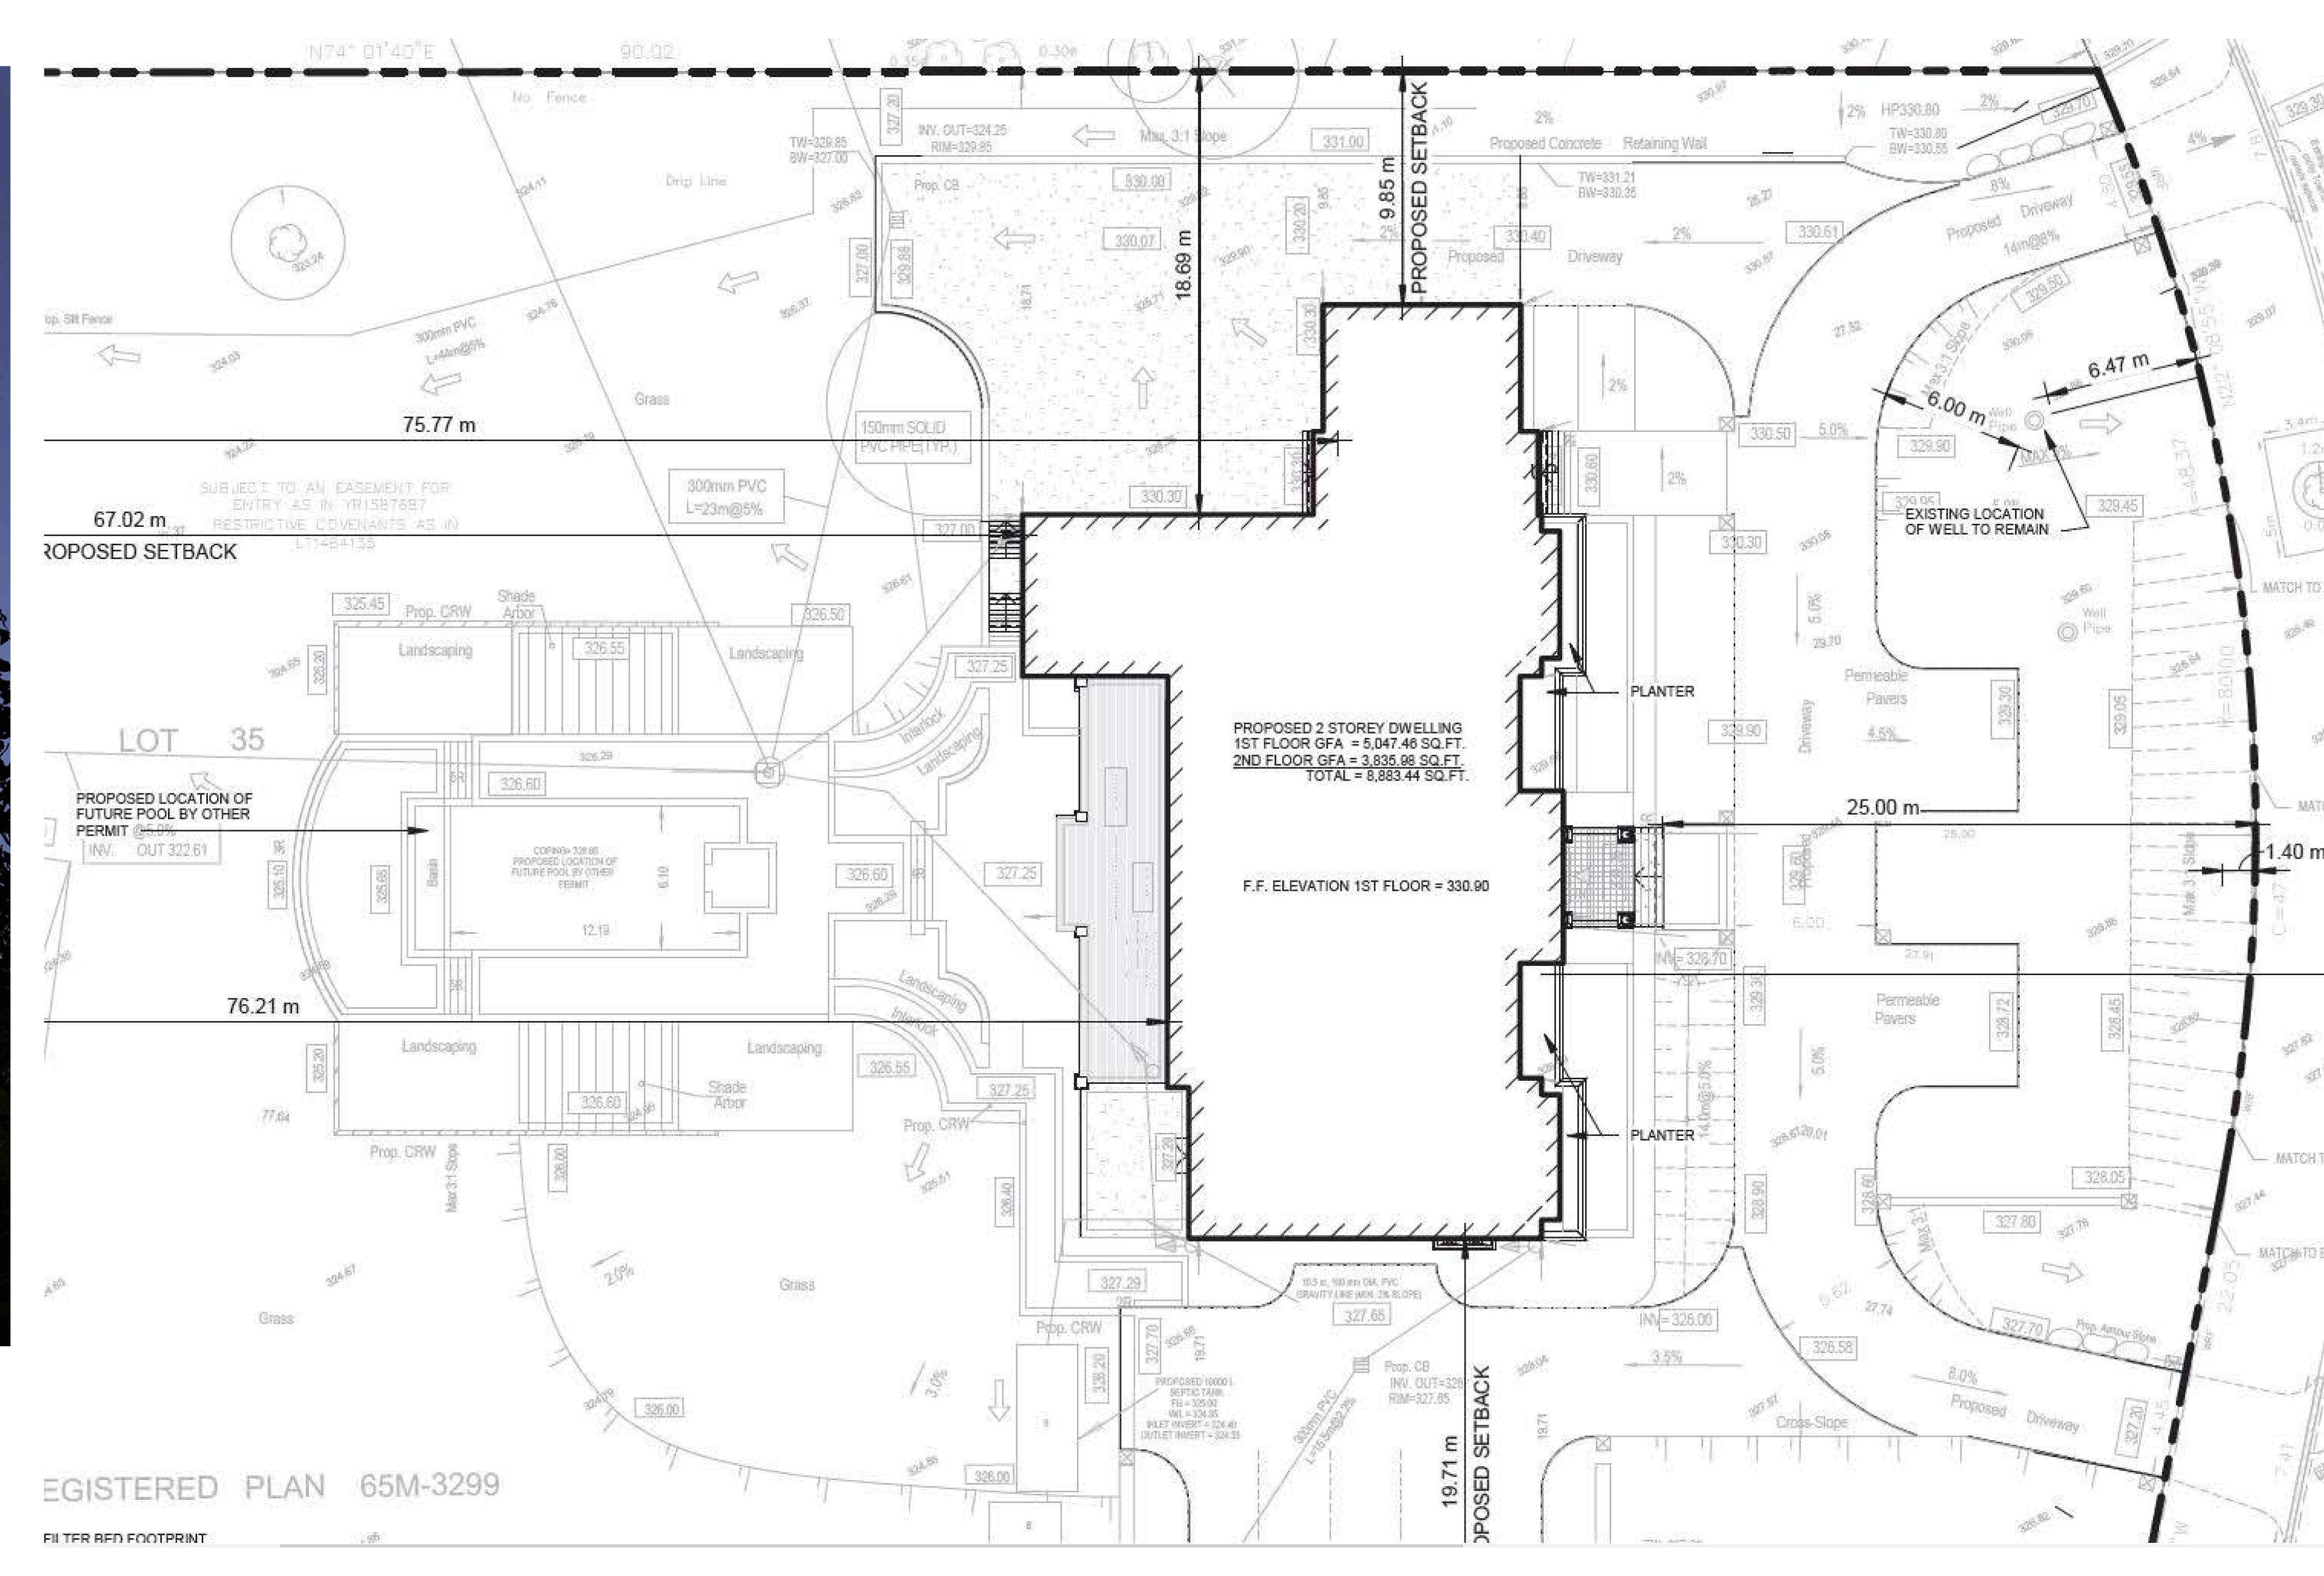

A BC D E

3.87 (1.60) 3.82 ( 5.05 (

Nodern Court yard

Second floor living room

King street Project

Location: Toronto Client: Bellafield

Client had requested to develop a classic style which matches the other spaces and feels like luxury in an old school way, so we tried to create such an atmosphere for them