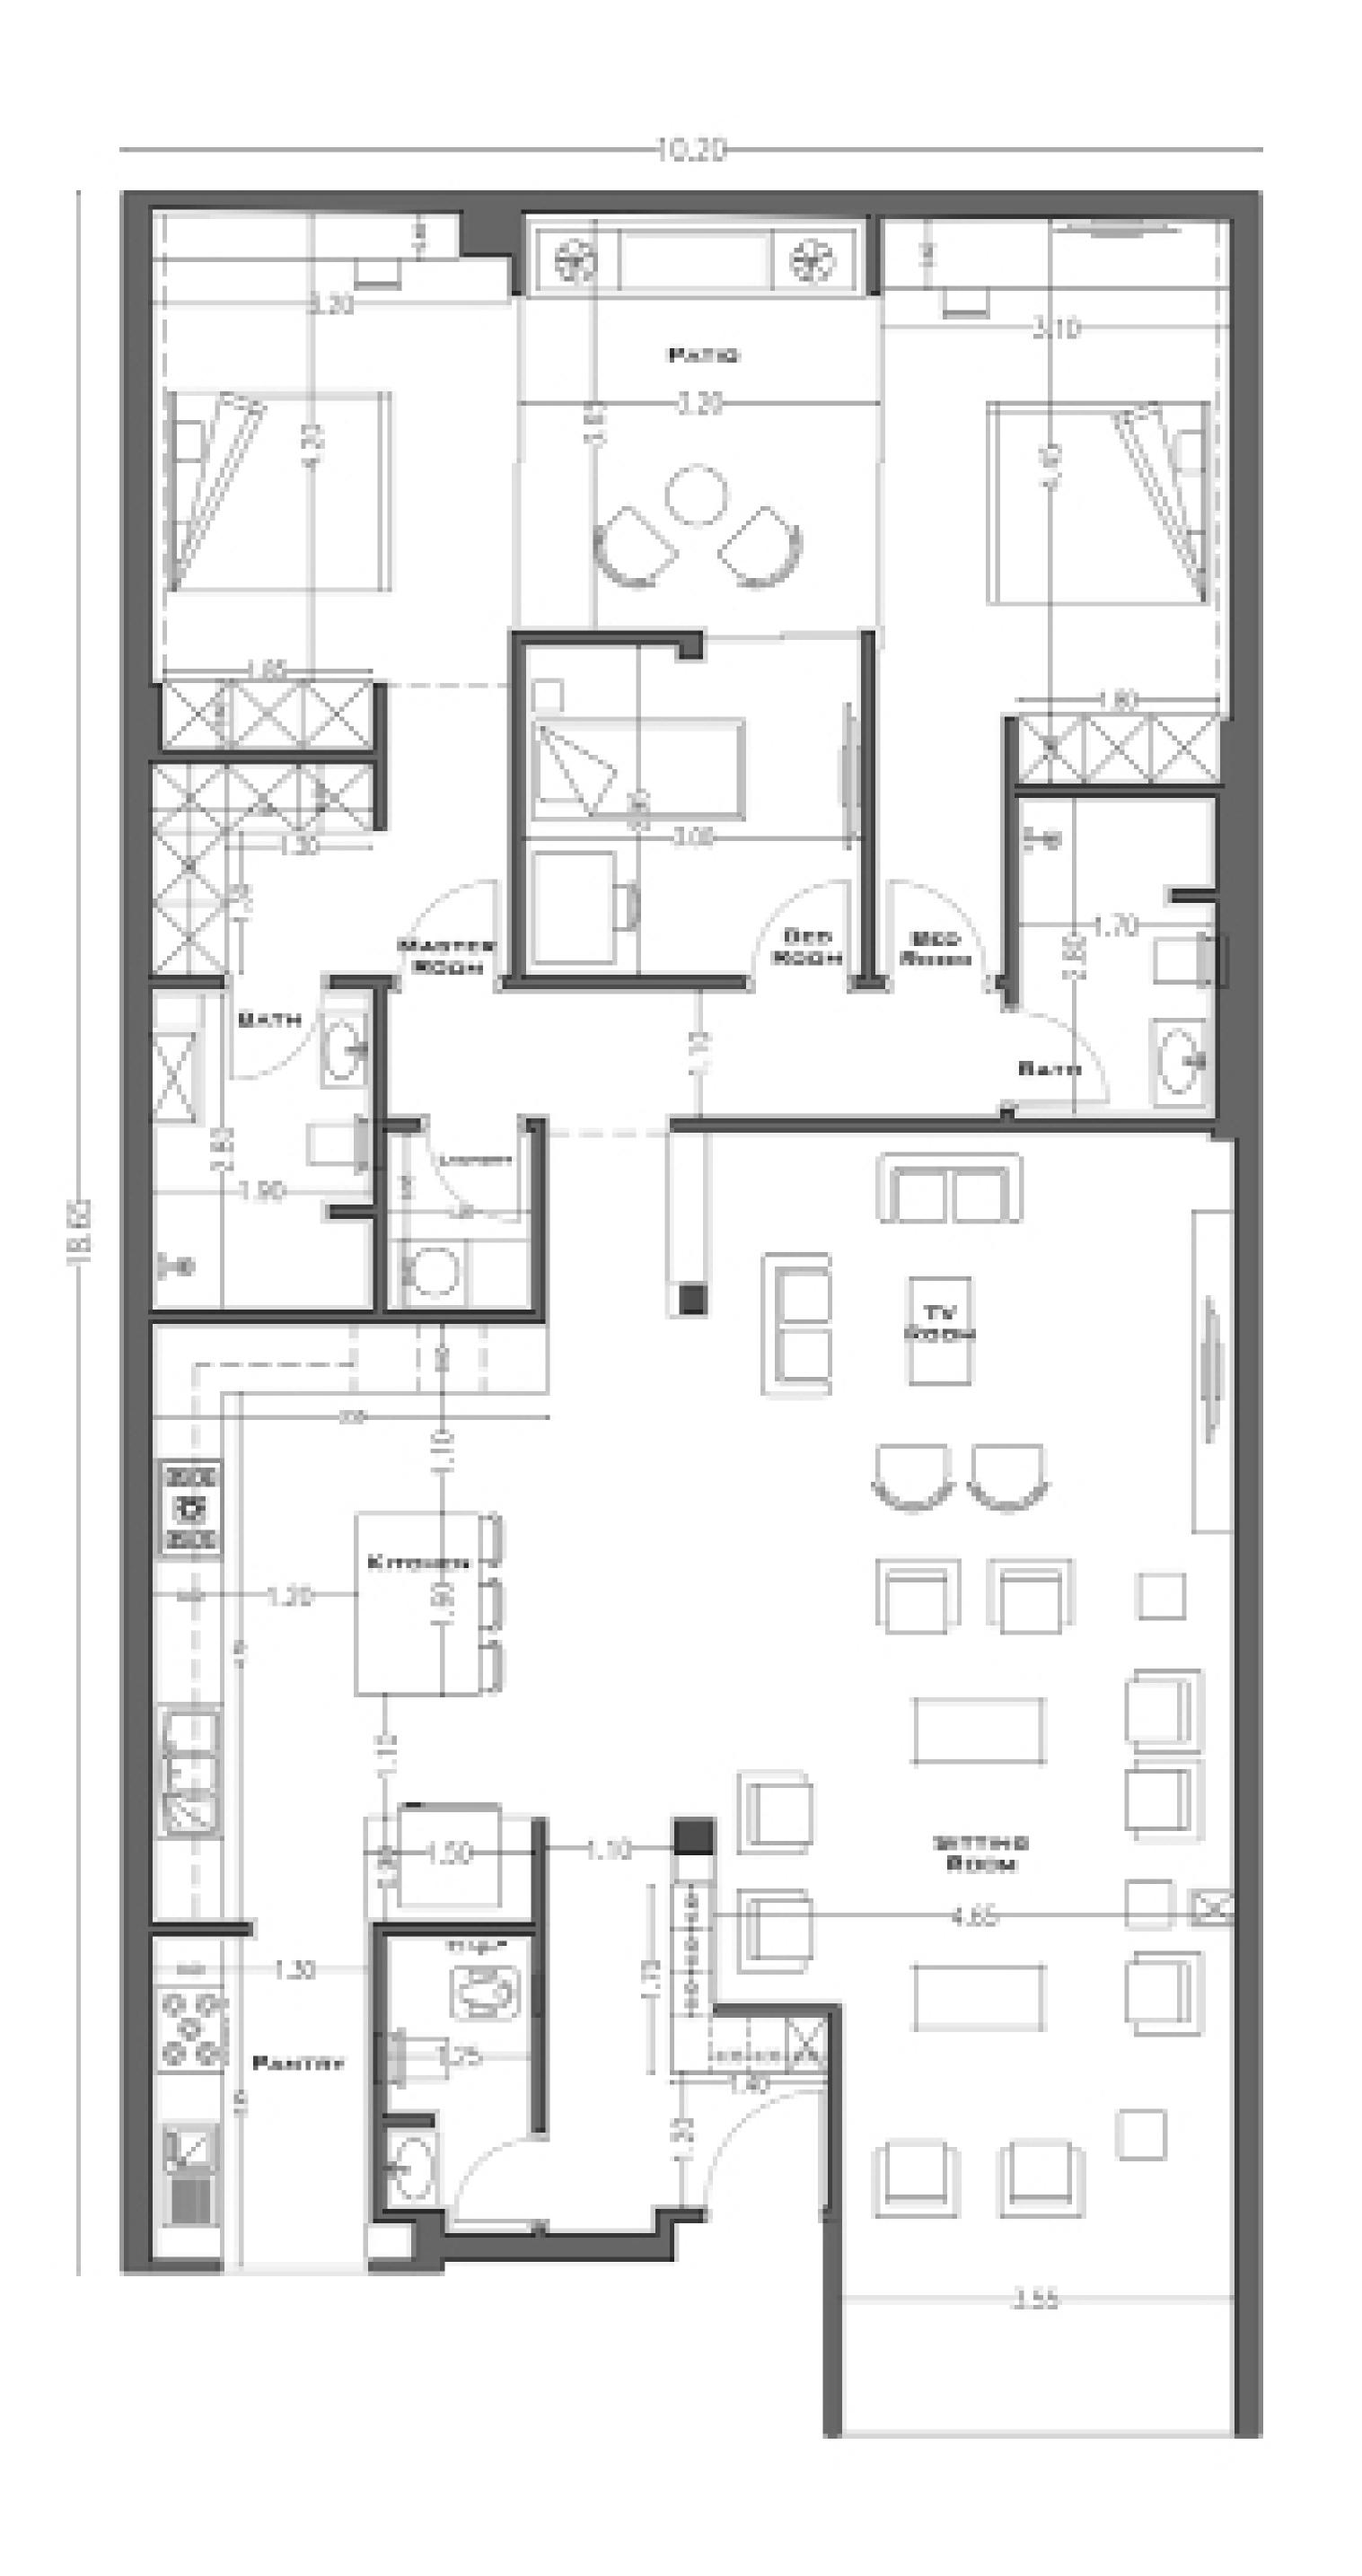

Narenj house

renovation project

Rural house

Living room and kitchen area were two spaces which have designed to demonstrate the clearness of the house and cause joy feeling in elderly residents of the house