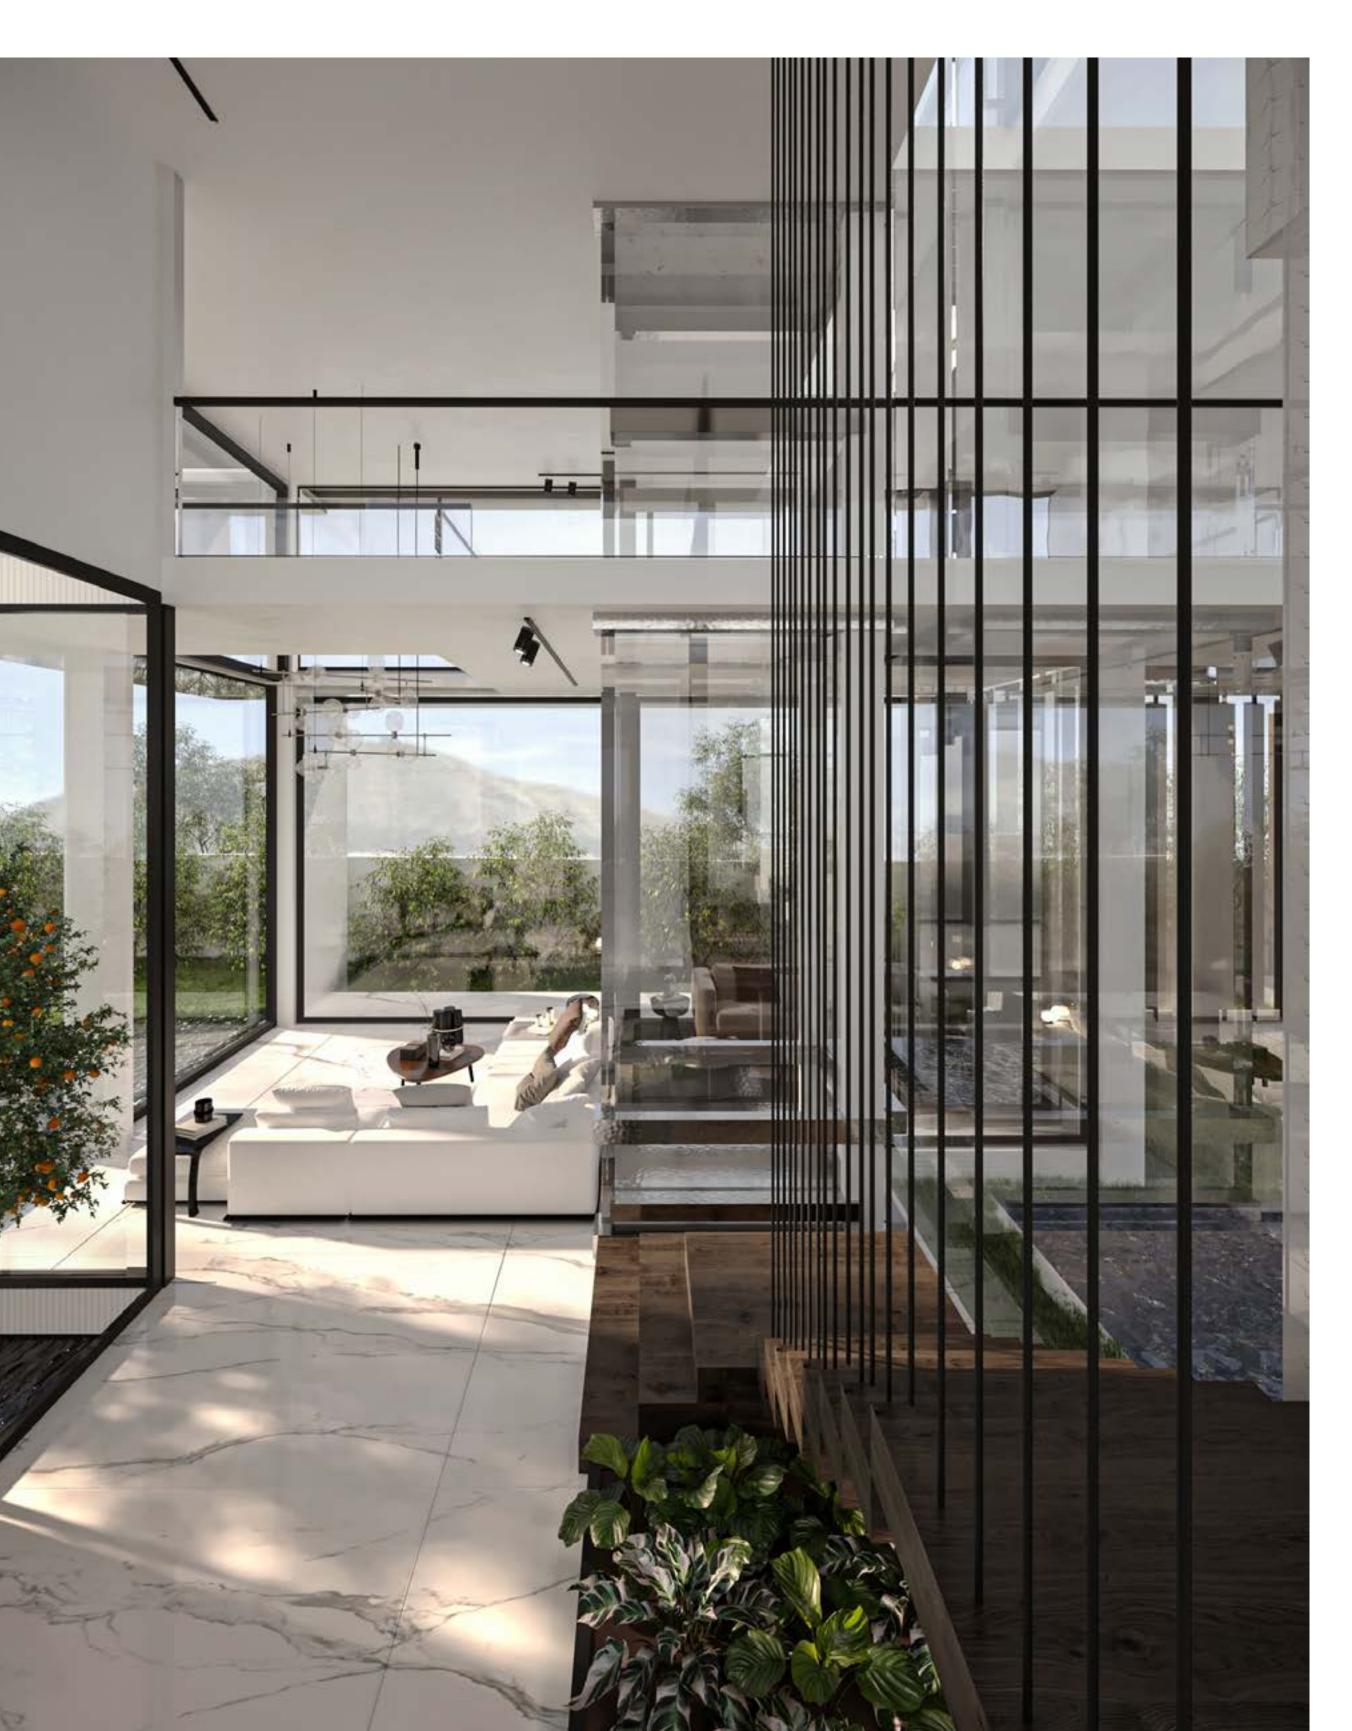

A BC D E

3.87 (1.60) 3.82 ( 5.05 (

Nodern Court yard

Second floor living room

King street Project

Location: Toronto Client: Bellafield

Client had requested to develop a classic style which matches the other spaces and feels like luxury in an old school way, so we tried to create such an atmosphere for them