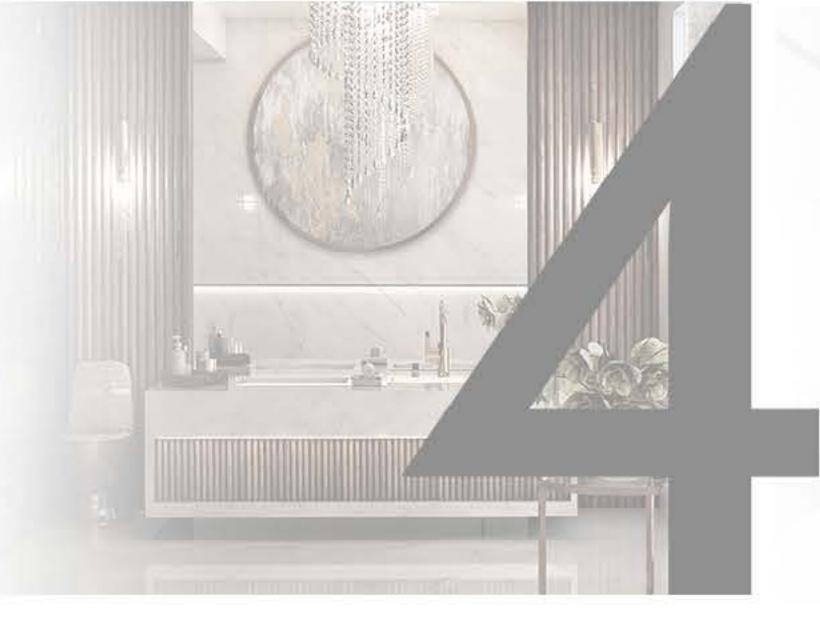

Bathroom and powder room design

In Farmer and Manor house, by eliminating some walls and replacing them with proper columns, the design tries to form new modern spaces. However, by keeping some windows and bearing walls we wanted to respect the current definition of these buildings