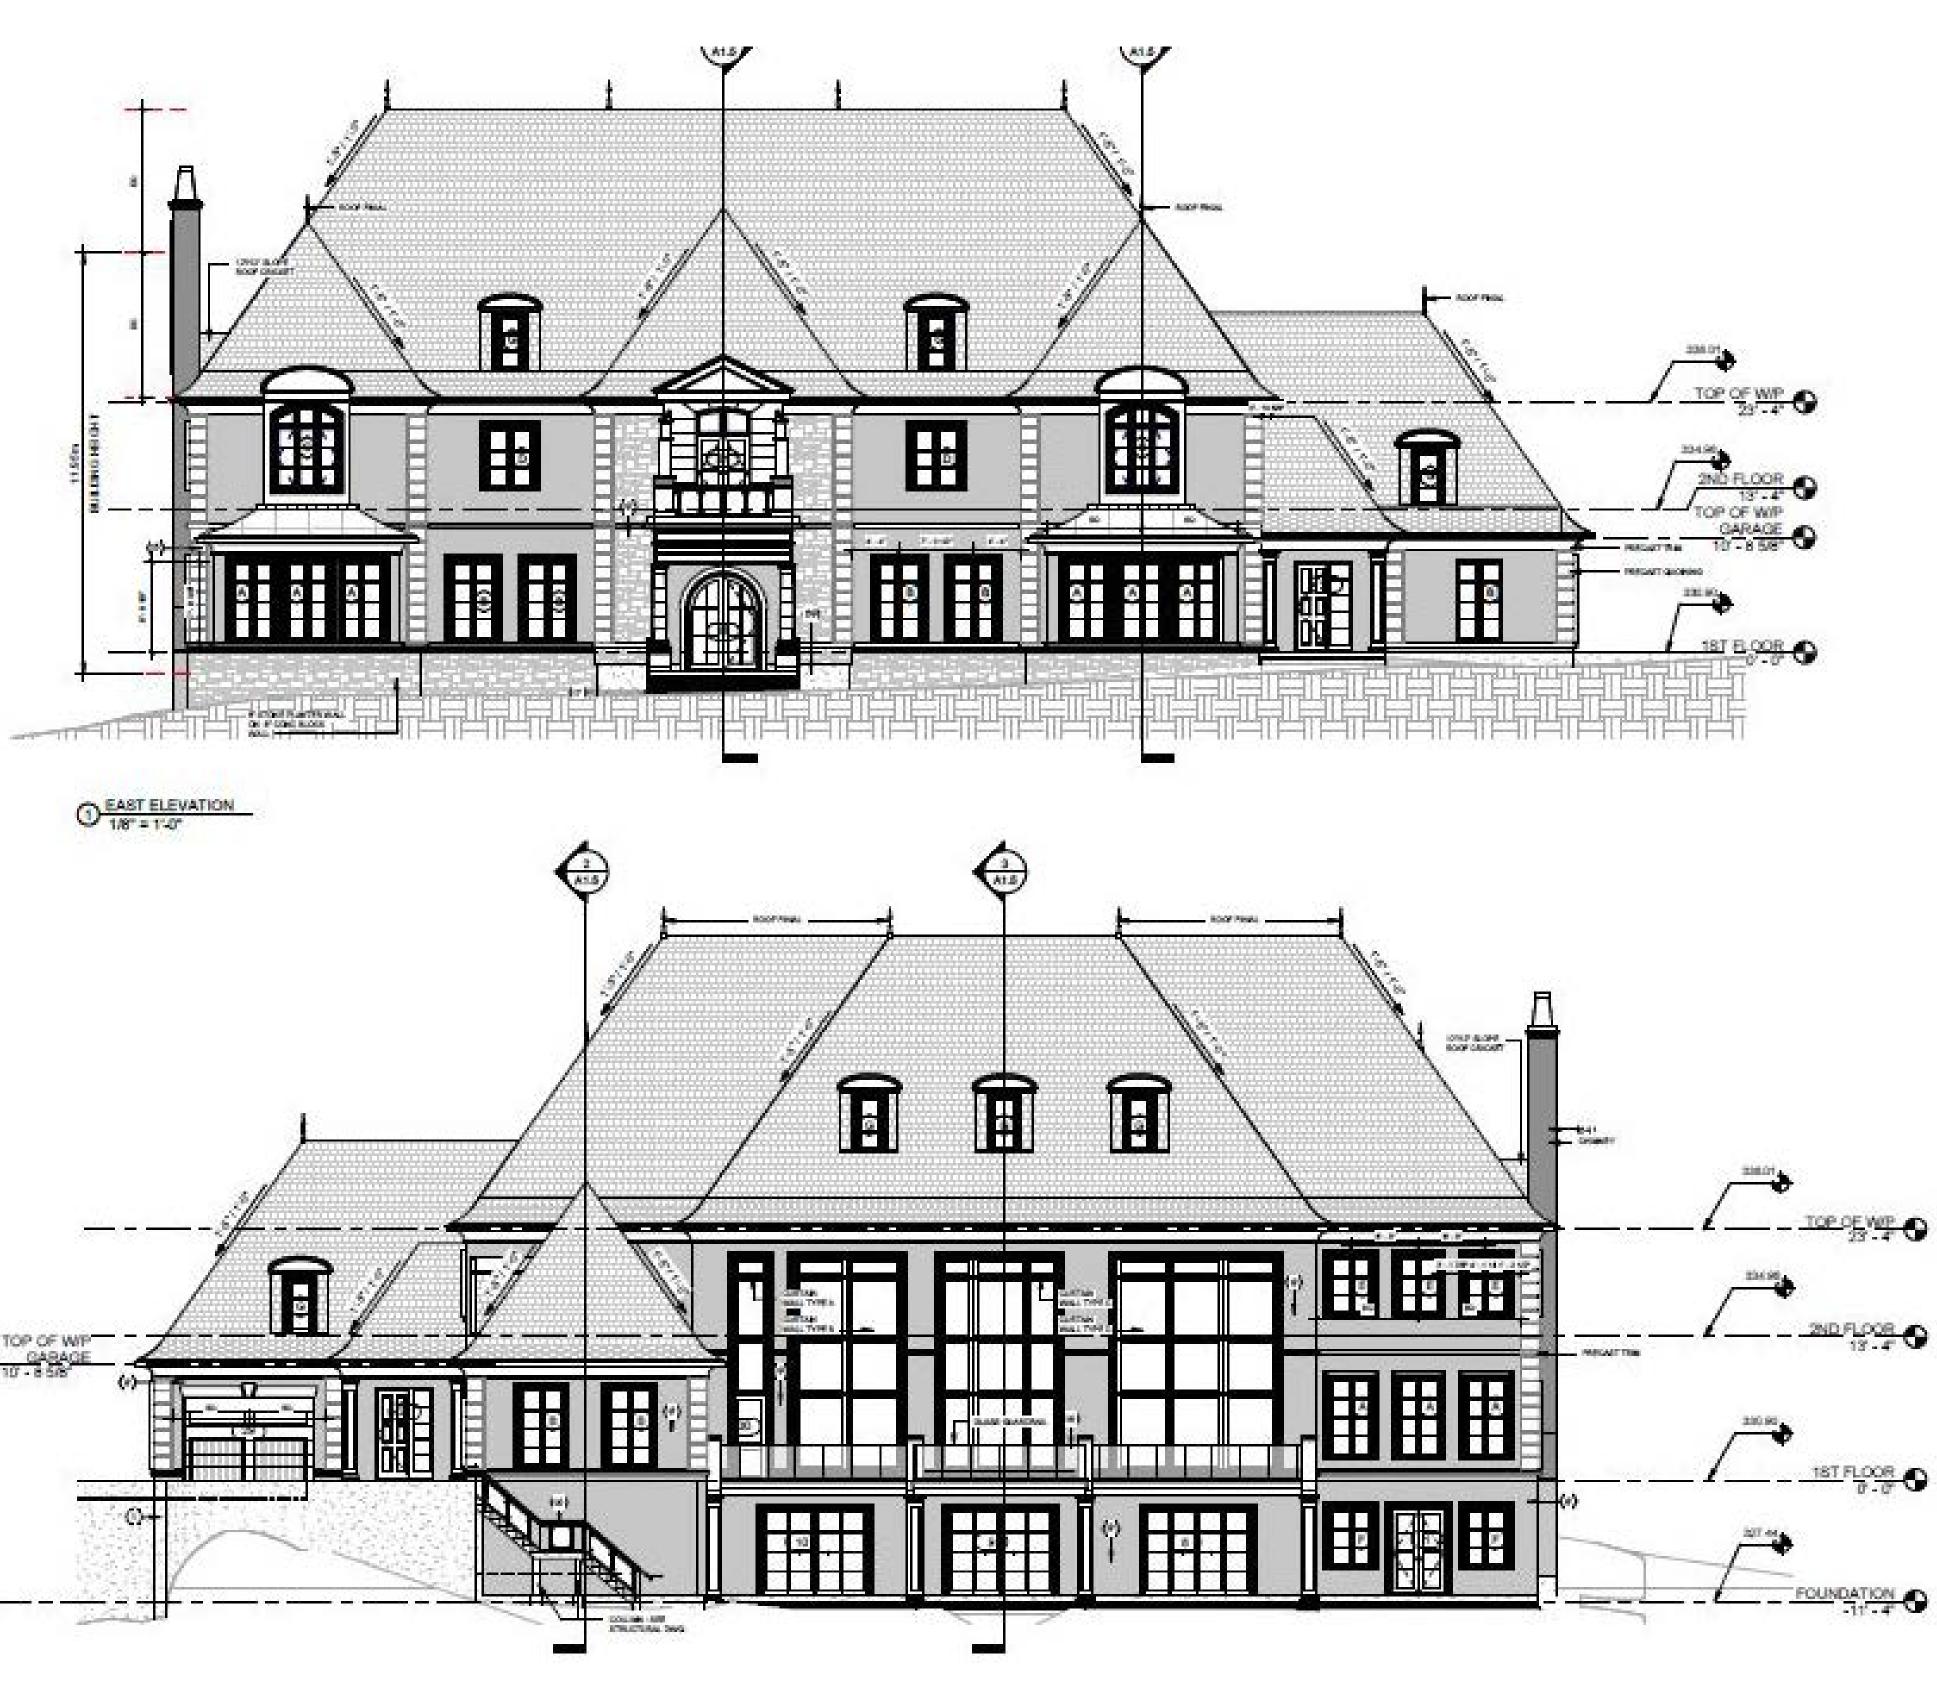

A BC D E

3.87 (1.60) 3.82 ( 5.05 (

Nodern Court yard

Second floor living room

King street Project

Location: Toronto Client: Bellafield

Client had requested to develop a classic style which matches the other spaces and feels like luxury in an old school way, so we tried to create such an atmosphere for them