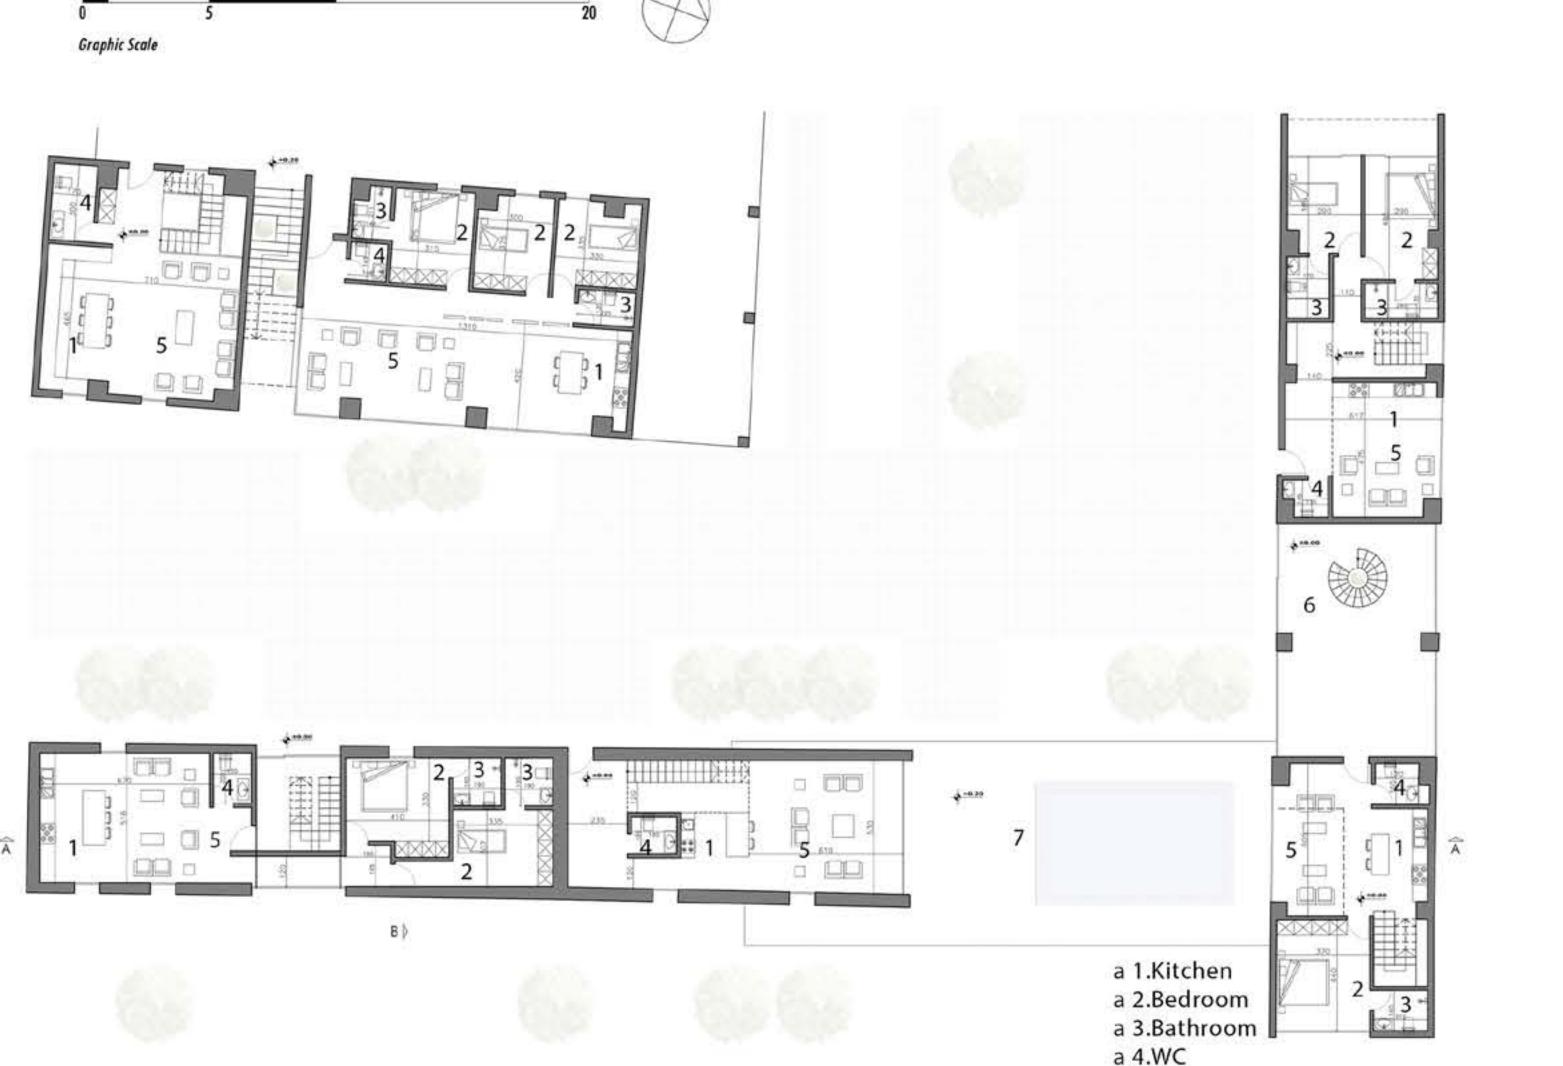

A BC D E

3.87 (1.60) 3.82 ( 5.05 (

Nodern Court yard

Second floor living room

King street Project

Location: Toronto Client: Bellafield

Client had requested to develop a classic style which matches the other spaces and feels like luxury in an old school way, so we tried to create such an atmosphere for them