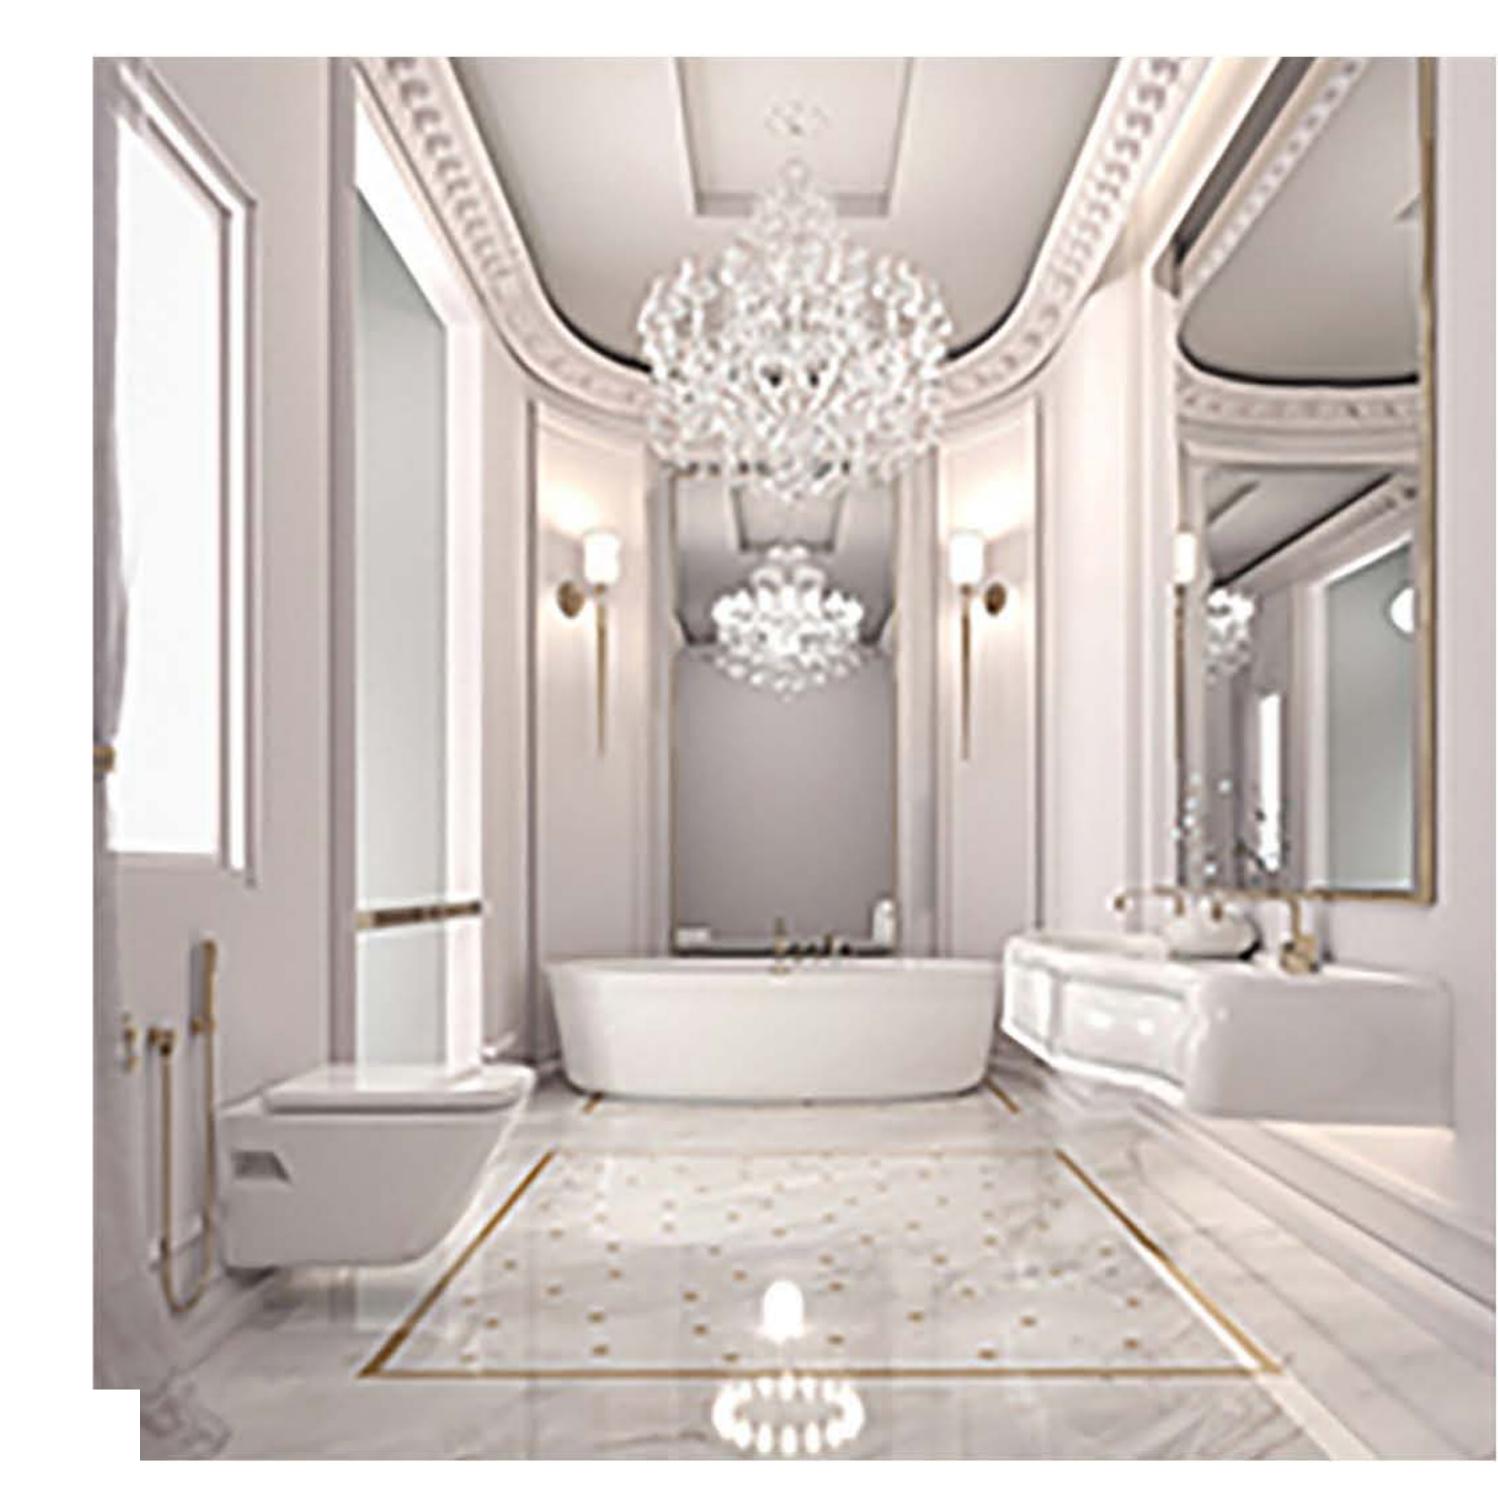

Bathroom and powder room design

In Farmer and Manor house, by eliminating some walls and replacing them with proper columns, the design tries to form new modern spaces. However, by keeping some windows and bearing walls we wanted to respect the current definition of these buildings