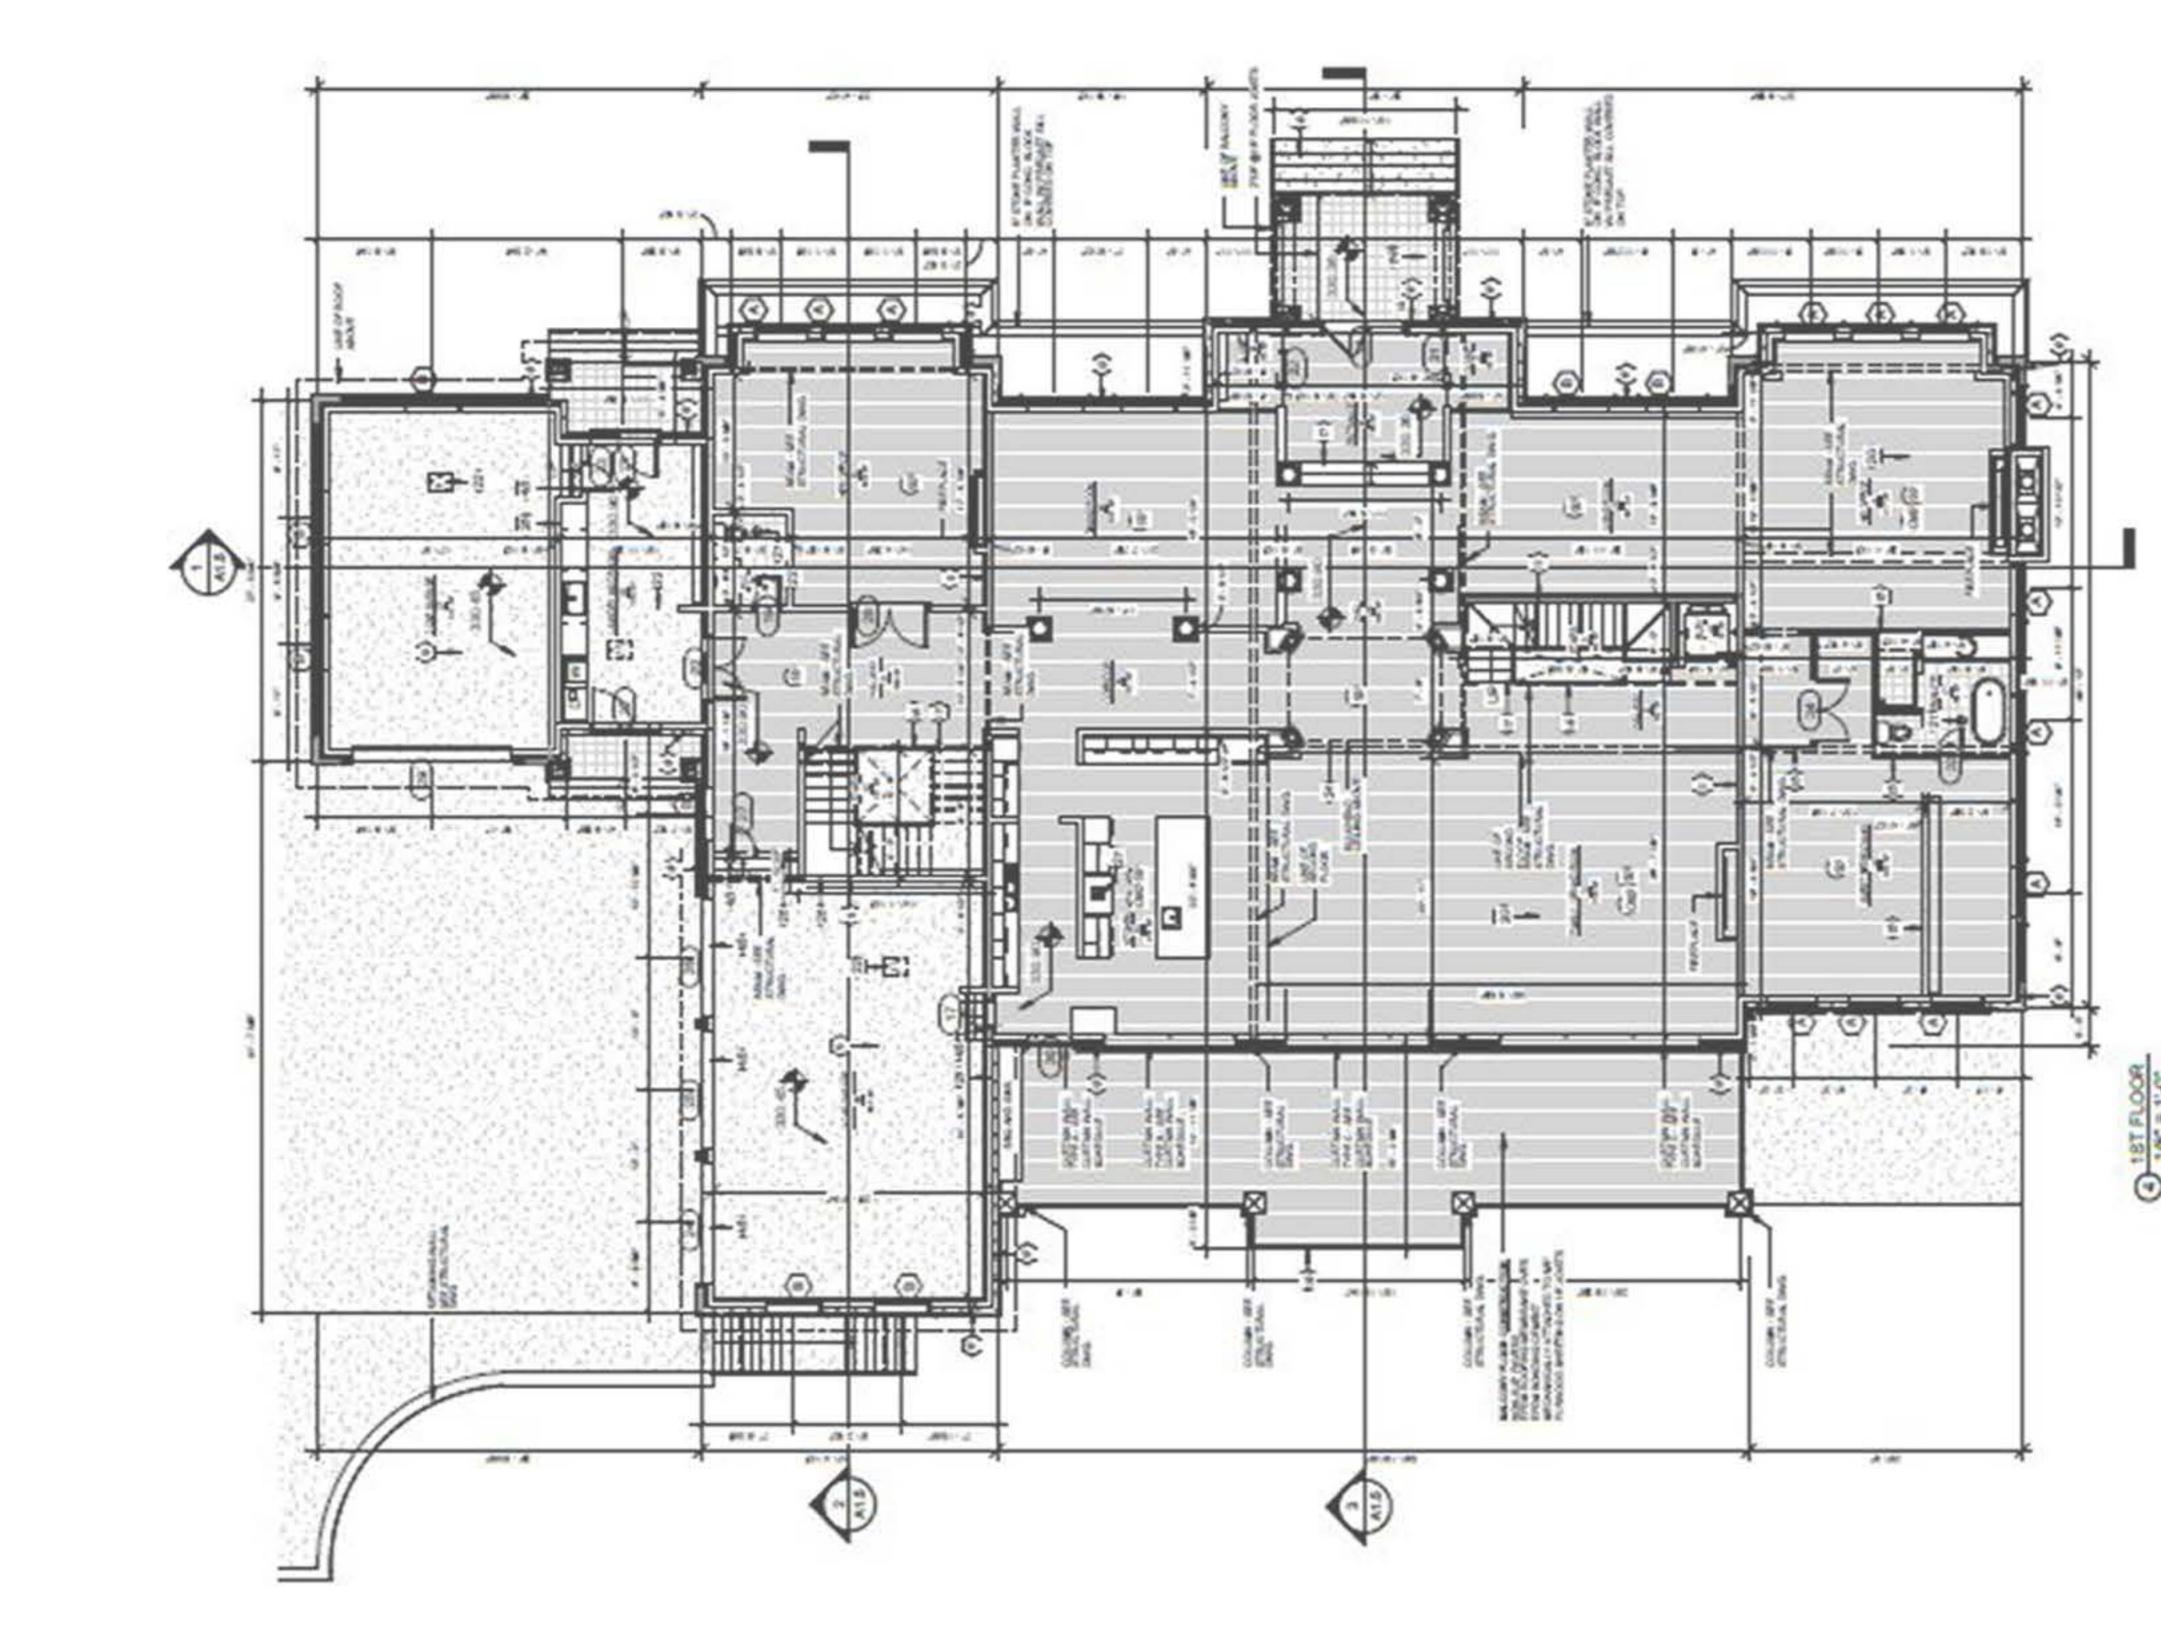

degree in architectural engineering at the Art University of Isfahan and Master degree in project and construction management at Shahidbeheshti university, are two founders of éna Architects







Narenj house



renovation project







Rural house





Living room and kitchen area were two spaces which have designed to demonstrate the clearness of the house and cause joy feeling in elderly residents of the house









A BC D E

3.87 (1.60) 3.82 ( 5.05 (

















Nodern Court yard





Second floor living room

























King street Project

Location: Toronto Client: Bellafield





Client had requested to develop a classic style which matches the other spaces and feels like luxury in an old school way, so we tried to create such an atmosphere for them

















Bathroom and powder room design











In Farmer and Manor house, by eliminating some walls and replacing them with proper columns, the design tries to form new modern spaces. However, by keeping some windows and bearing walls we wanted to respect the current definition of these buildings











This design wanted to keep the main structure of the the landscape

Jan Feb Mar Apr May Jun Jul Aug Sep Oct Nov Dec 100





windows, roofs and other parts of the buildings. So, the design respects these parts and forms the modern design around these old sections of the building to be able to present contemporary solutions in the middle of the ancient and cultural values







pigsty and use it as a roof for the gathering space which