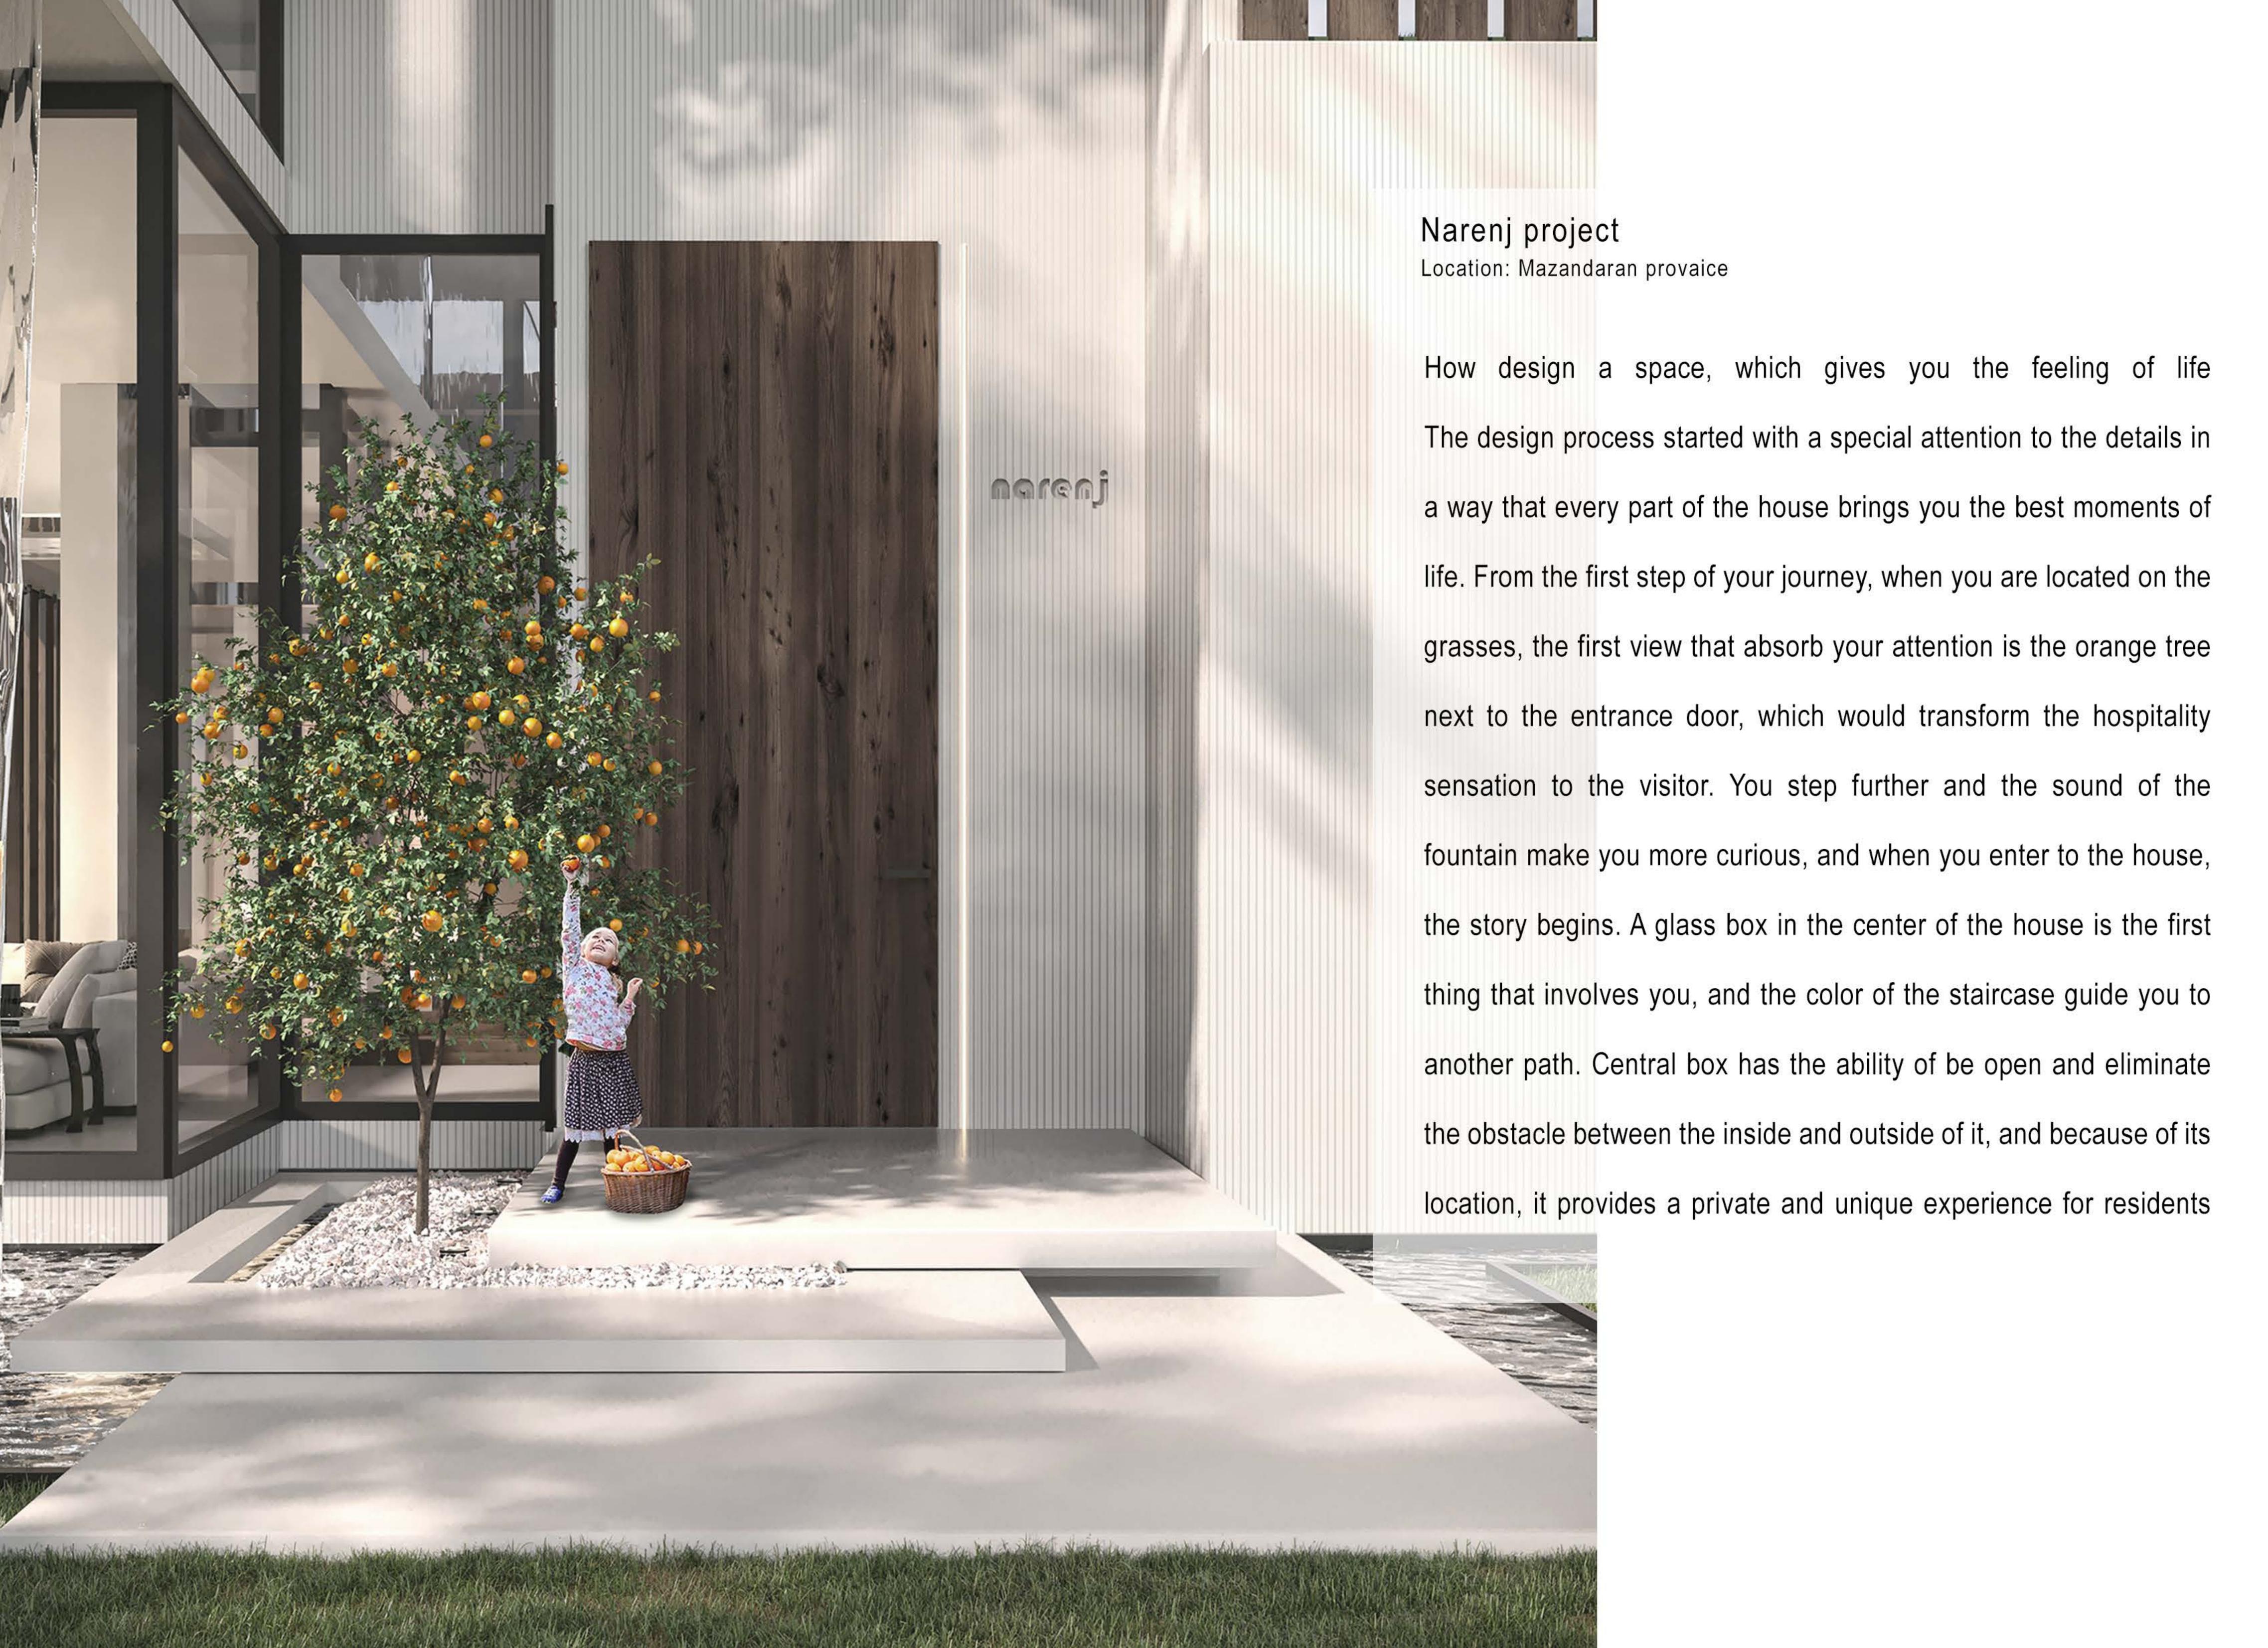

## PORTFOLIO éna Architects

Negin.boustany Instagram : ena\_architects

éna Architects is an architecture studio which focuses on design and supervision for architectural projects like: renovation, interior and exterior design, landscape design, facade and product design Negar Akhoundi with bachelor degree in architectural engineering at the Art University of Isfahan and Negin Boustani with bachelor degree in architectural engineering at the Art University of Isfahan and Master degree in project and construction management at Shahidbeheshti university, are two founders of éna Architects