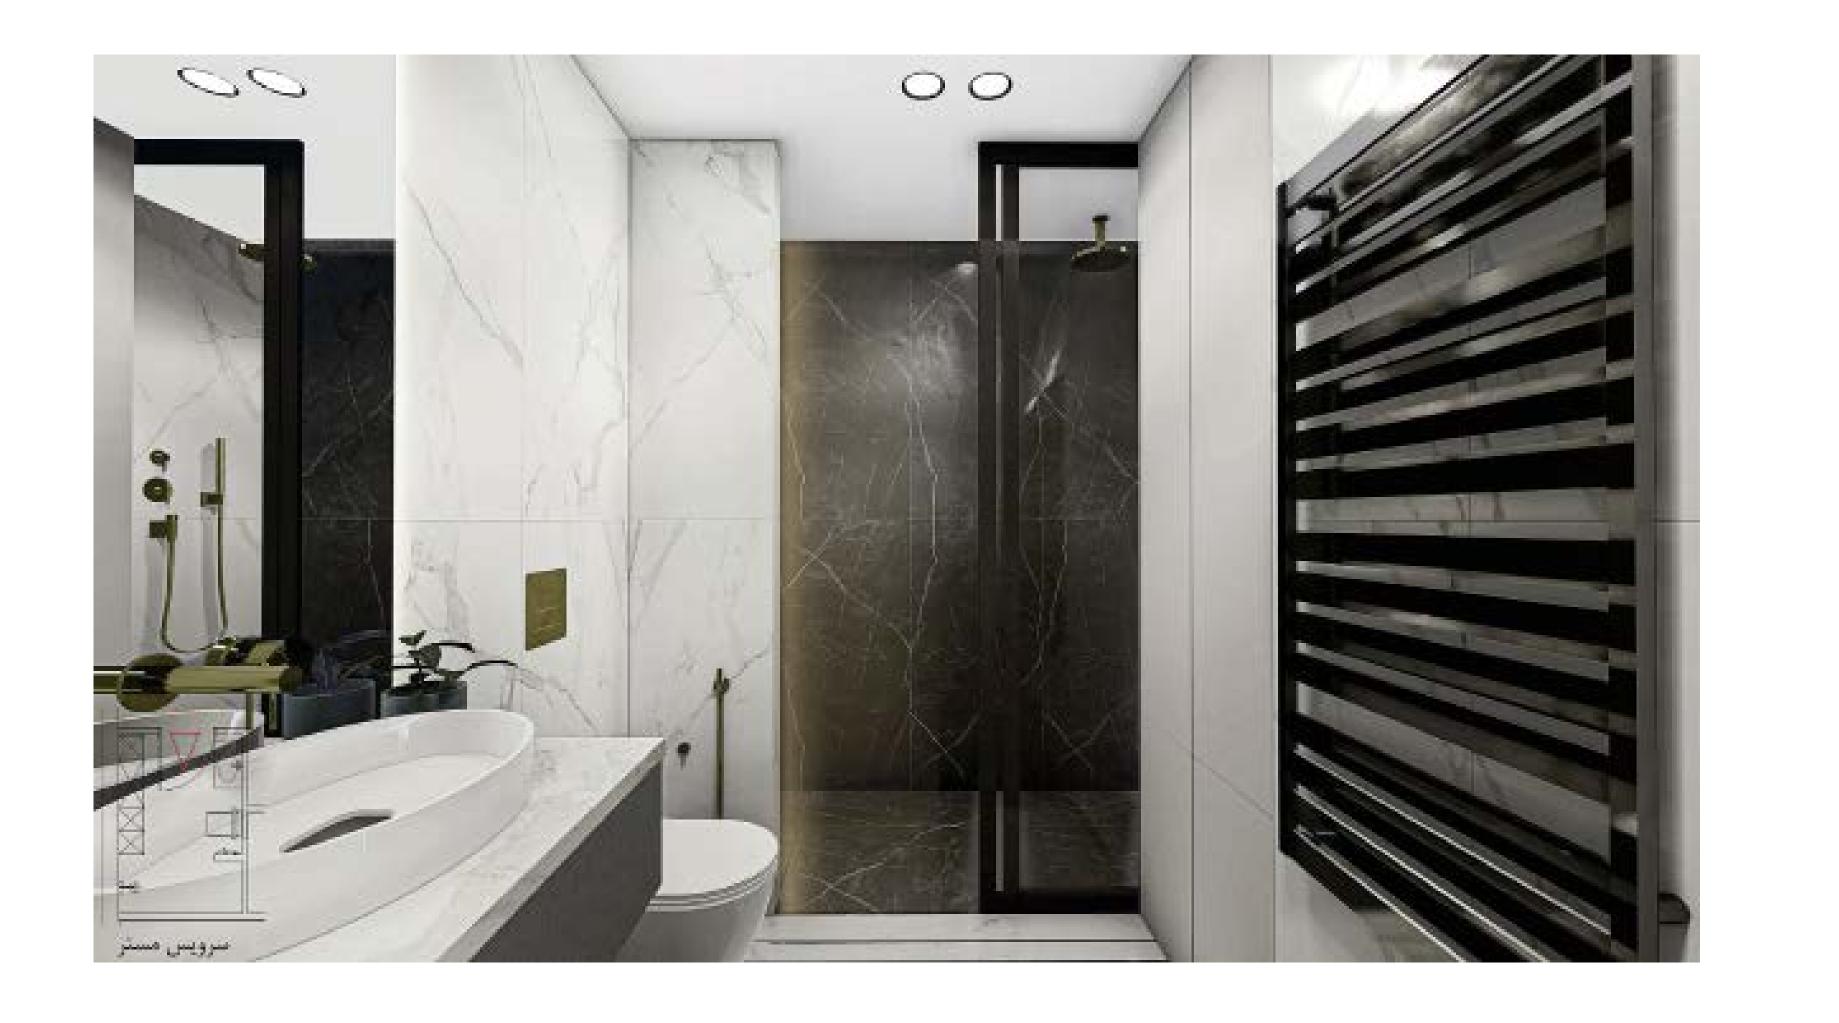

Bathroom and powder room design

In Farmer and Manor house, by eliminating some walls and replacing them with proper columns, the design tries to form new modern spaces. However, by keeping some windows and bearing walls we wanted to respect the current definition of these buildings