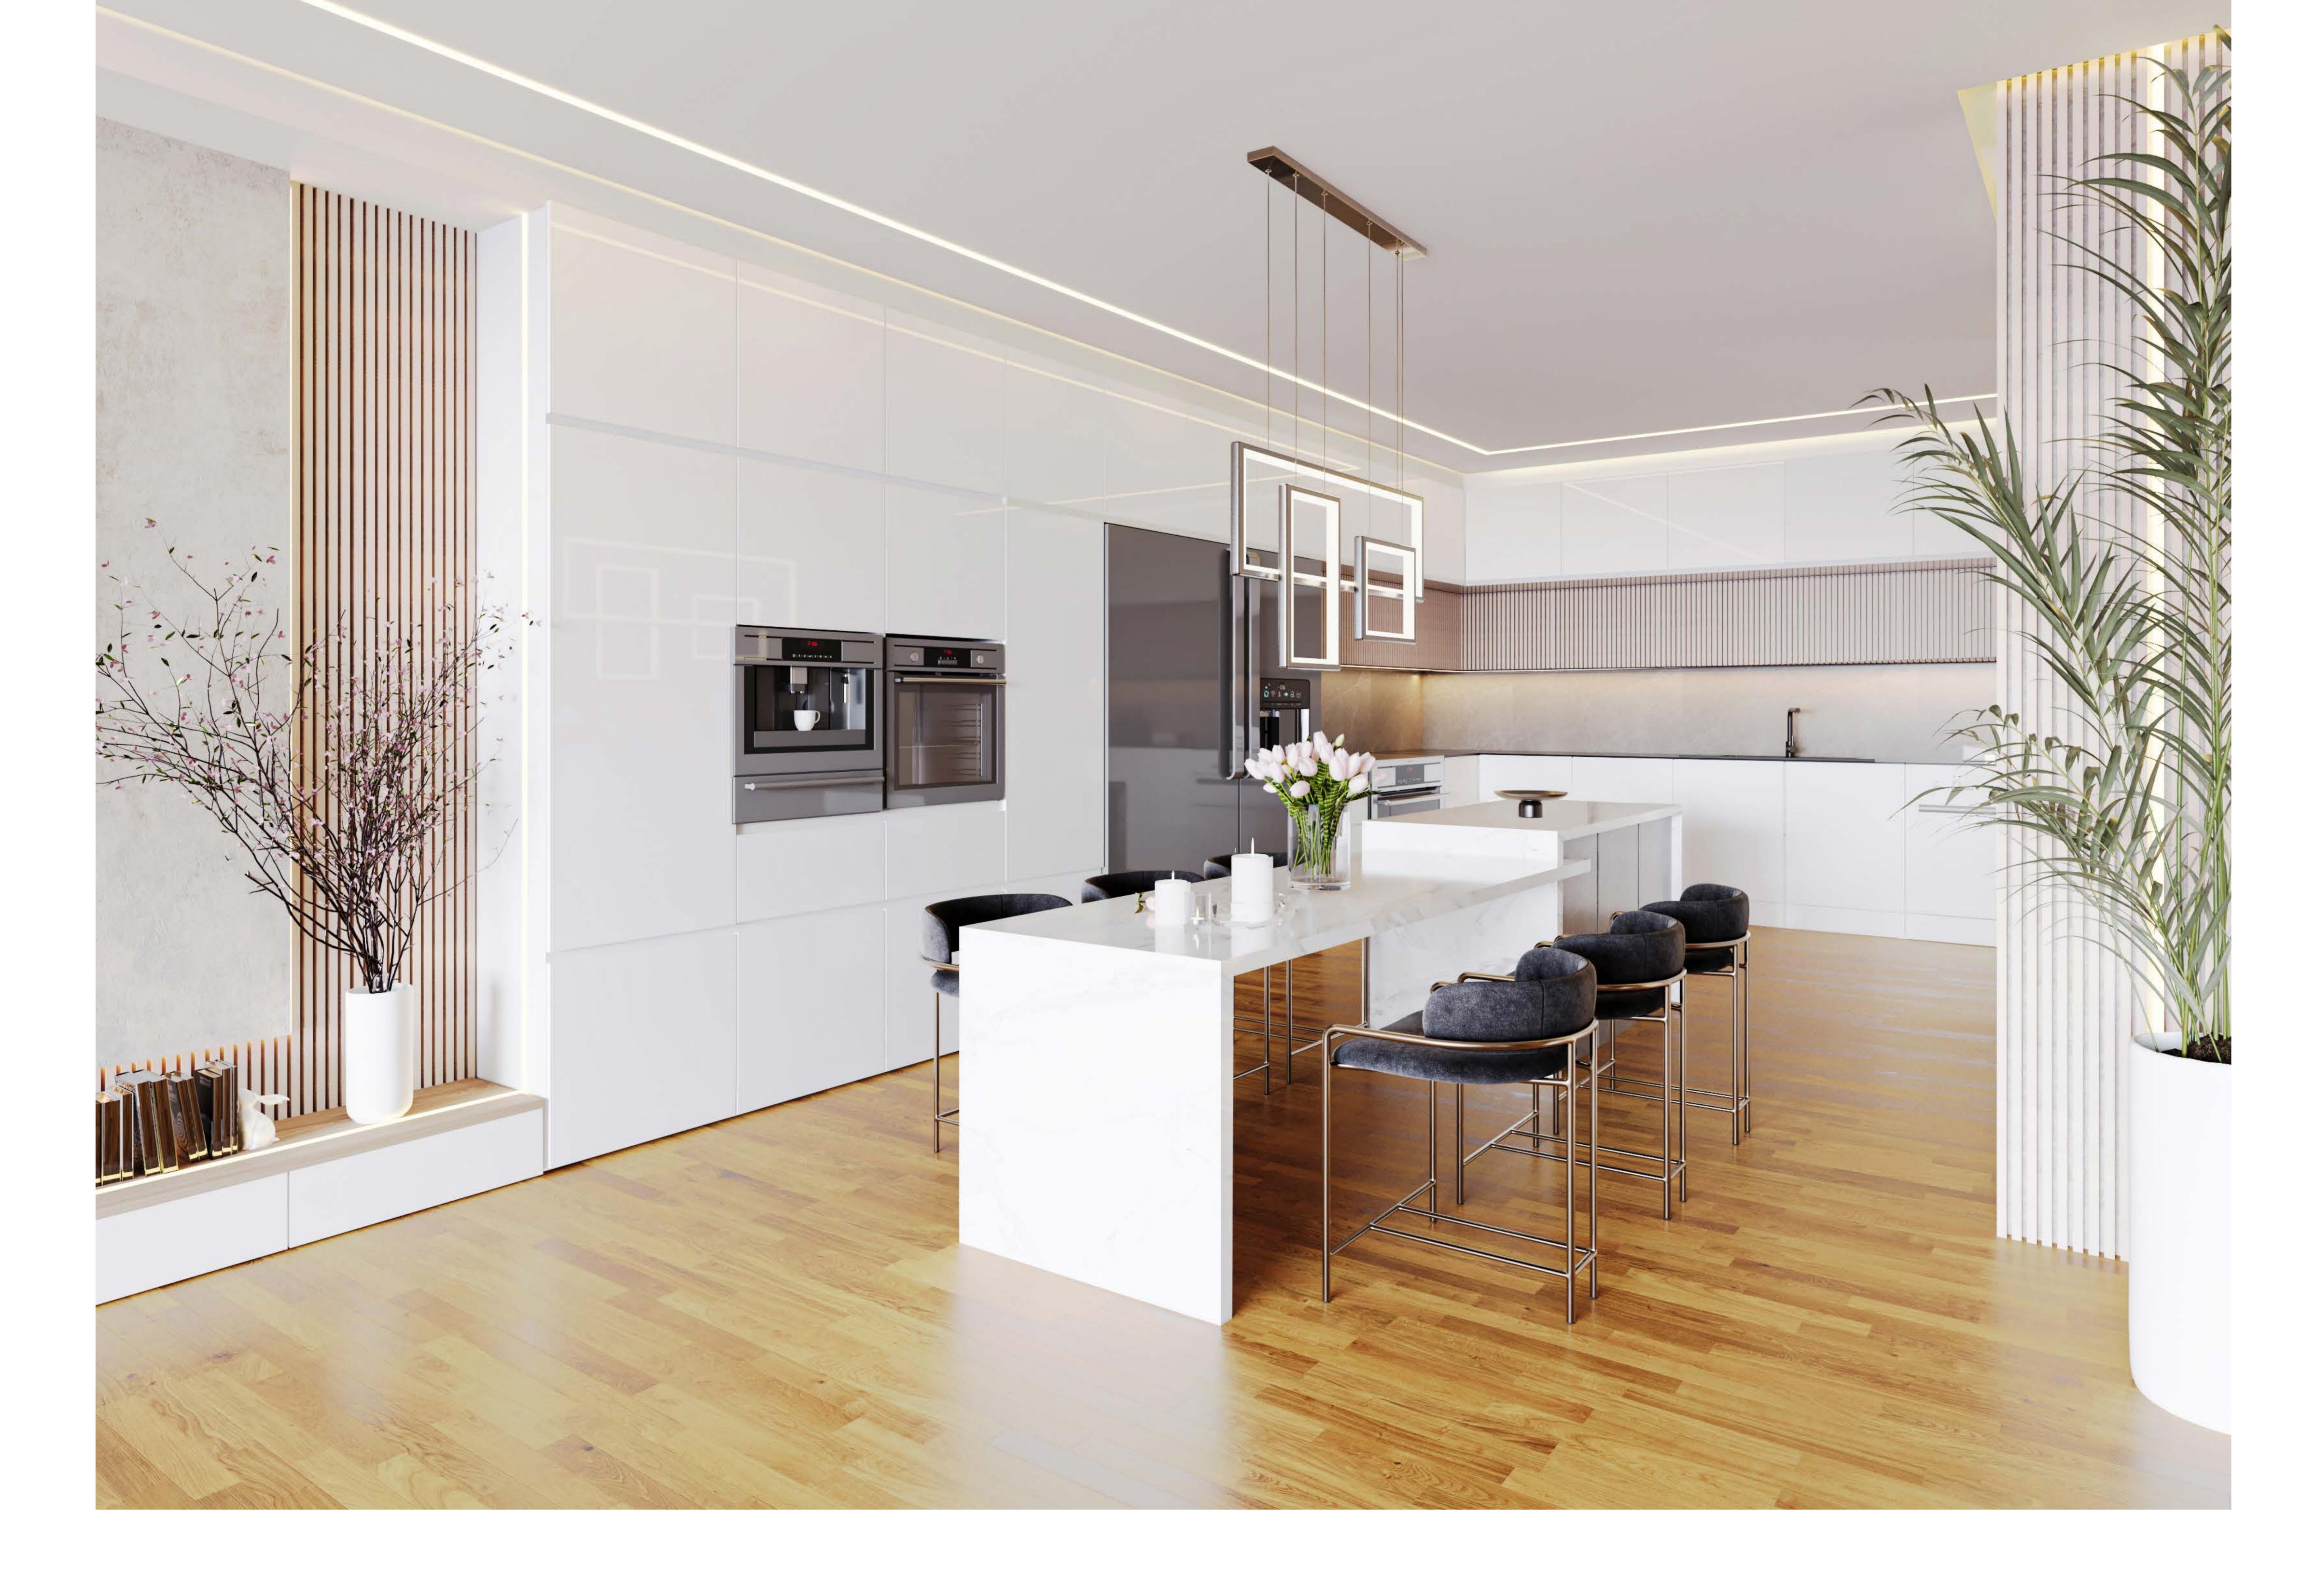

Narenj house

renovation project

Rural house

Living room and kitchen area were two spaces which have designed to demonstrate the clearness of the house and cause joy feeling in elderly residents of the house