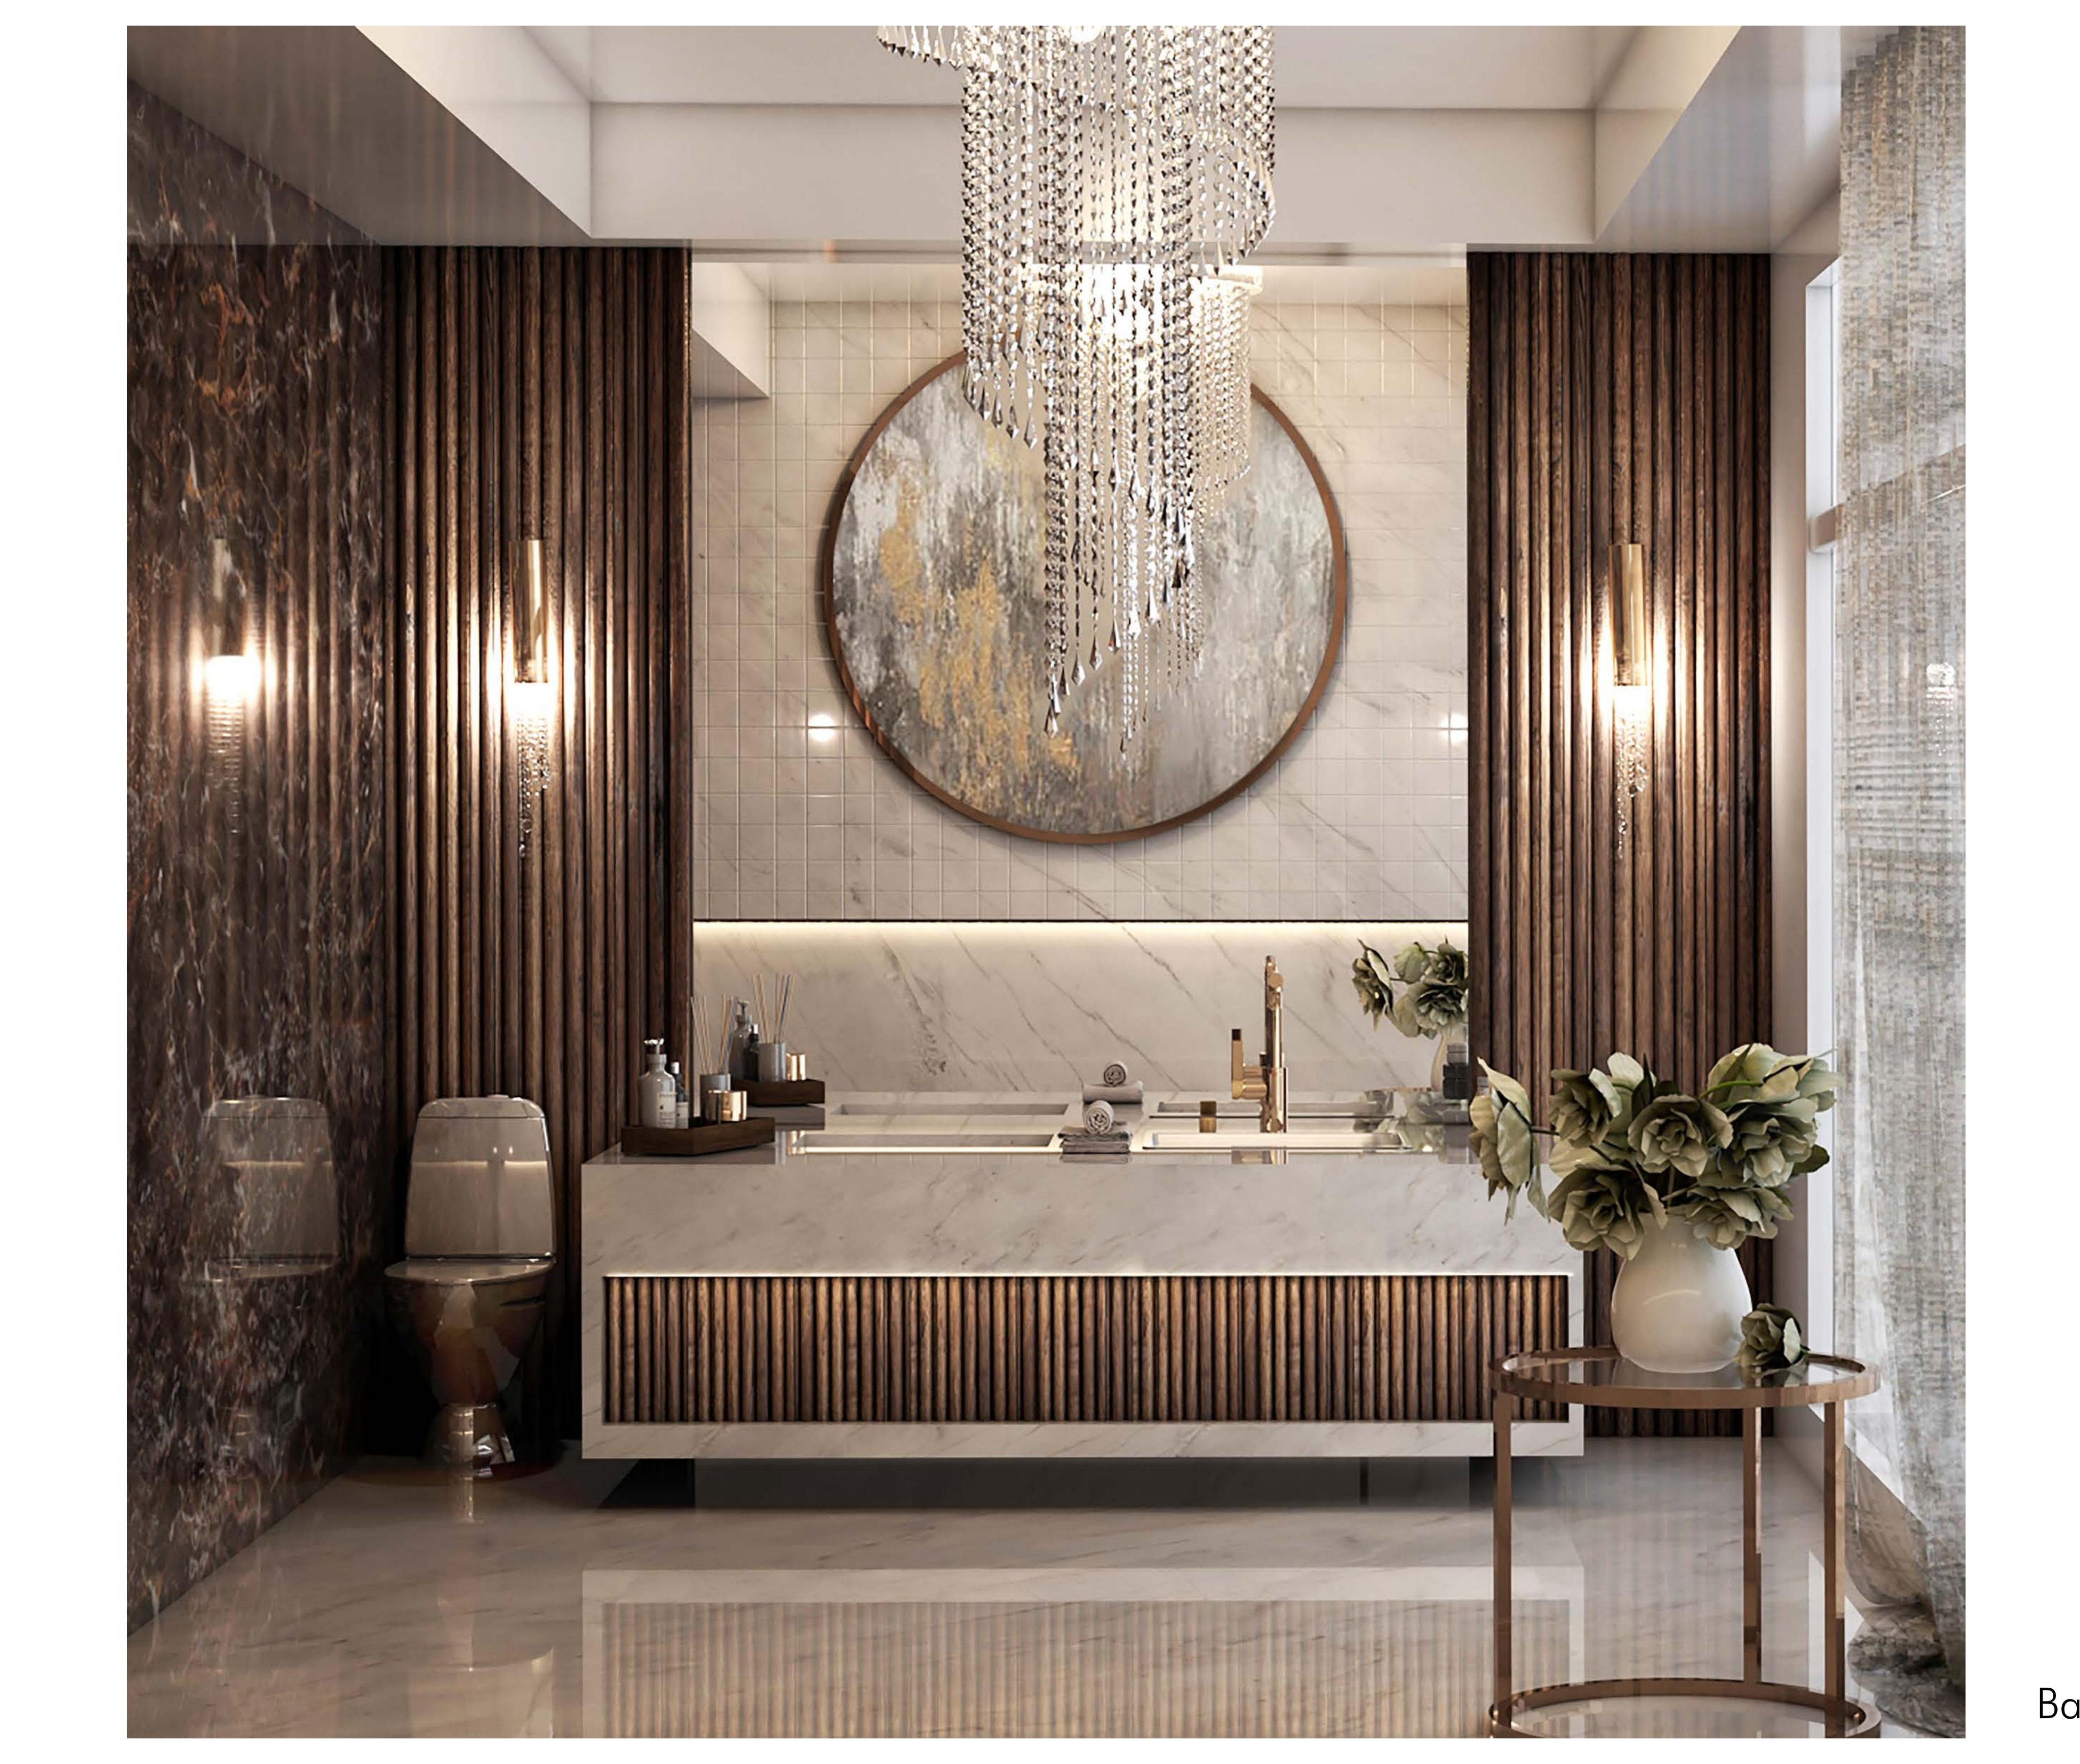

Bathroom and powder room design

In Farmer and Manor house, by eliminating some walls and replacing them with proper columns, the design tries to form new modern spaces. However, by keeping some windows and bearing walls we wanted to respect the current definition of these buildings