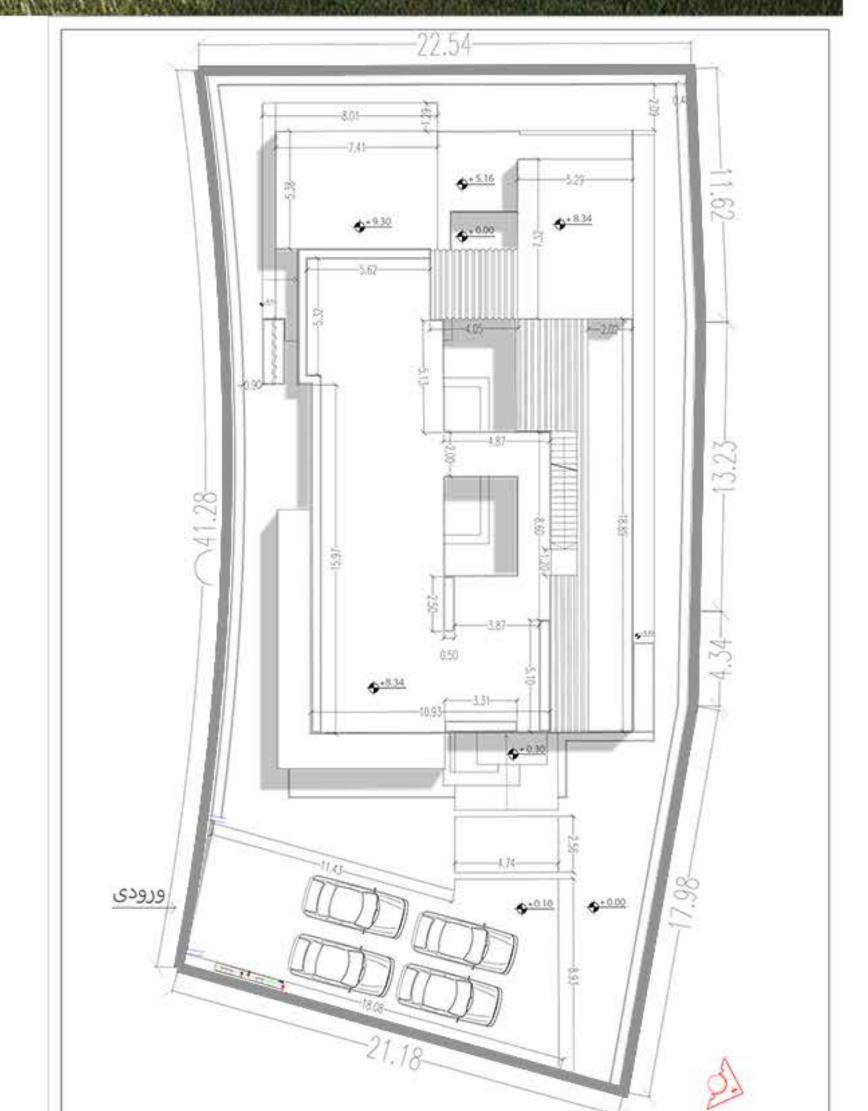

A BC D E

3.87 (1.60) 3.82 ( 5.05 (

Nodern Court yard

Second floor living room

King street Project

Location: Toronto Client: Bellafield

Client had requested to develop a classic style which matches the other spaces and feels like luxury in an old school way, so we tried to create such an atmosphere for them