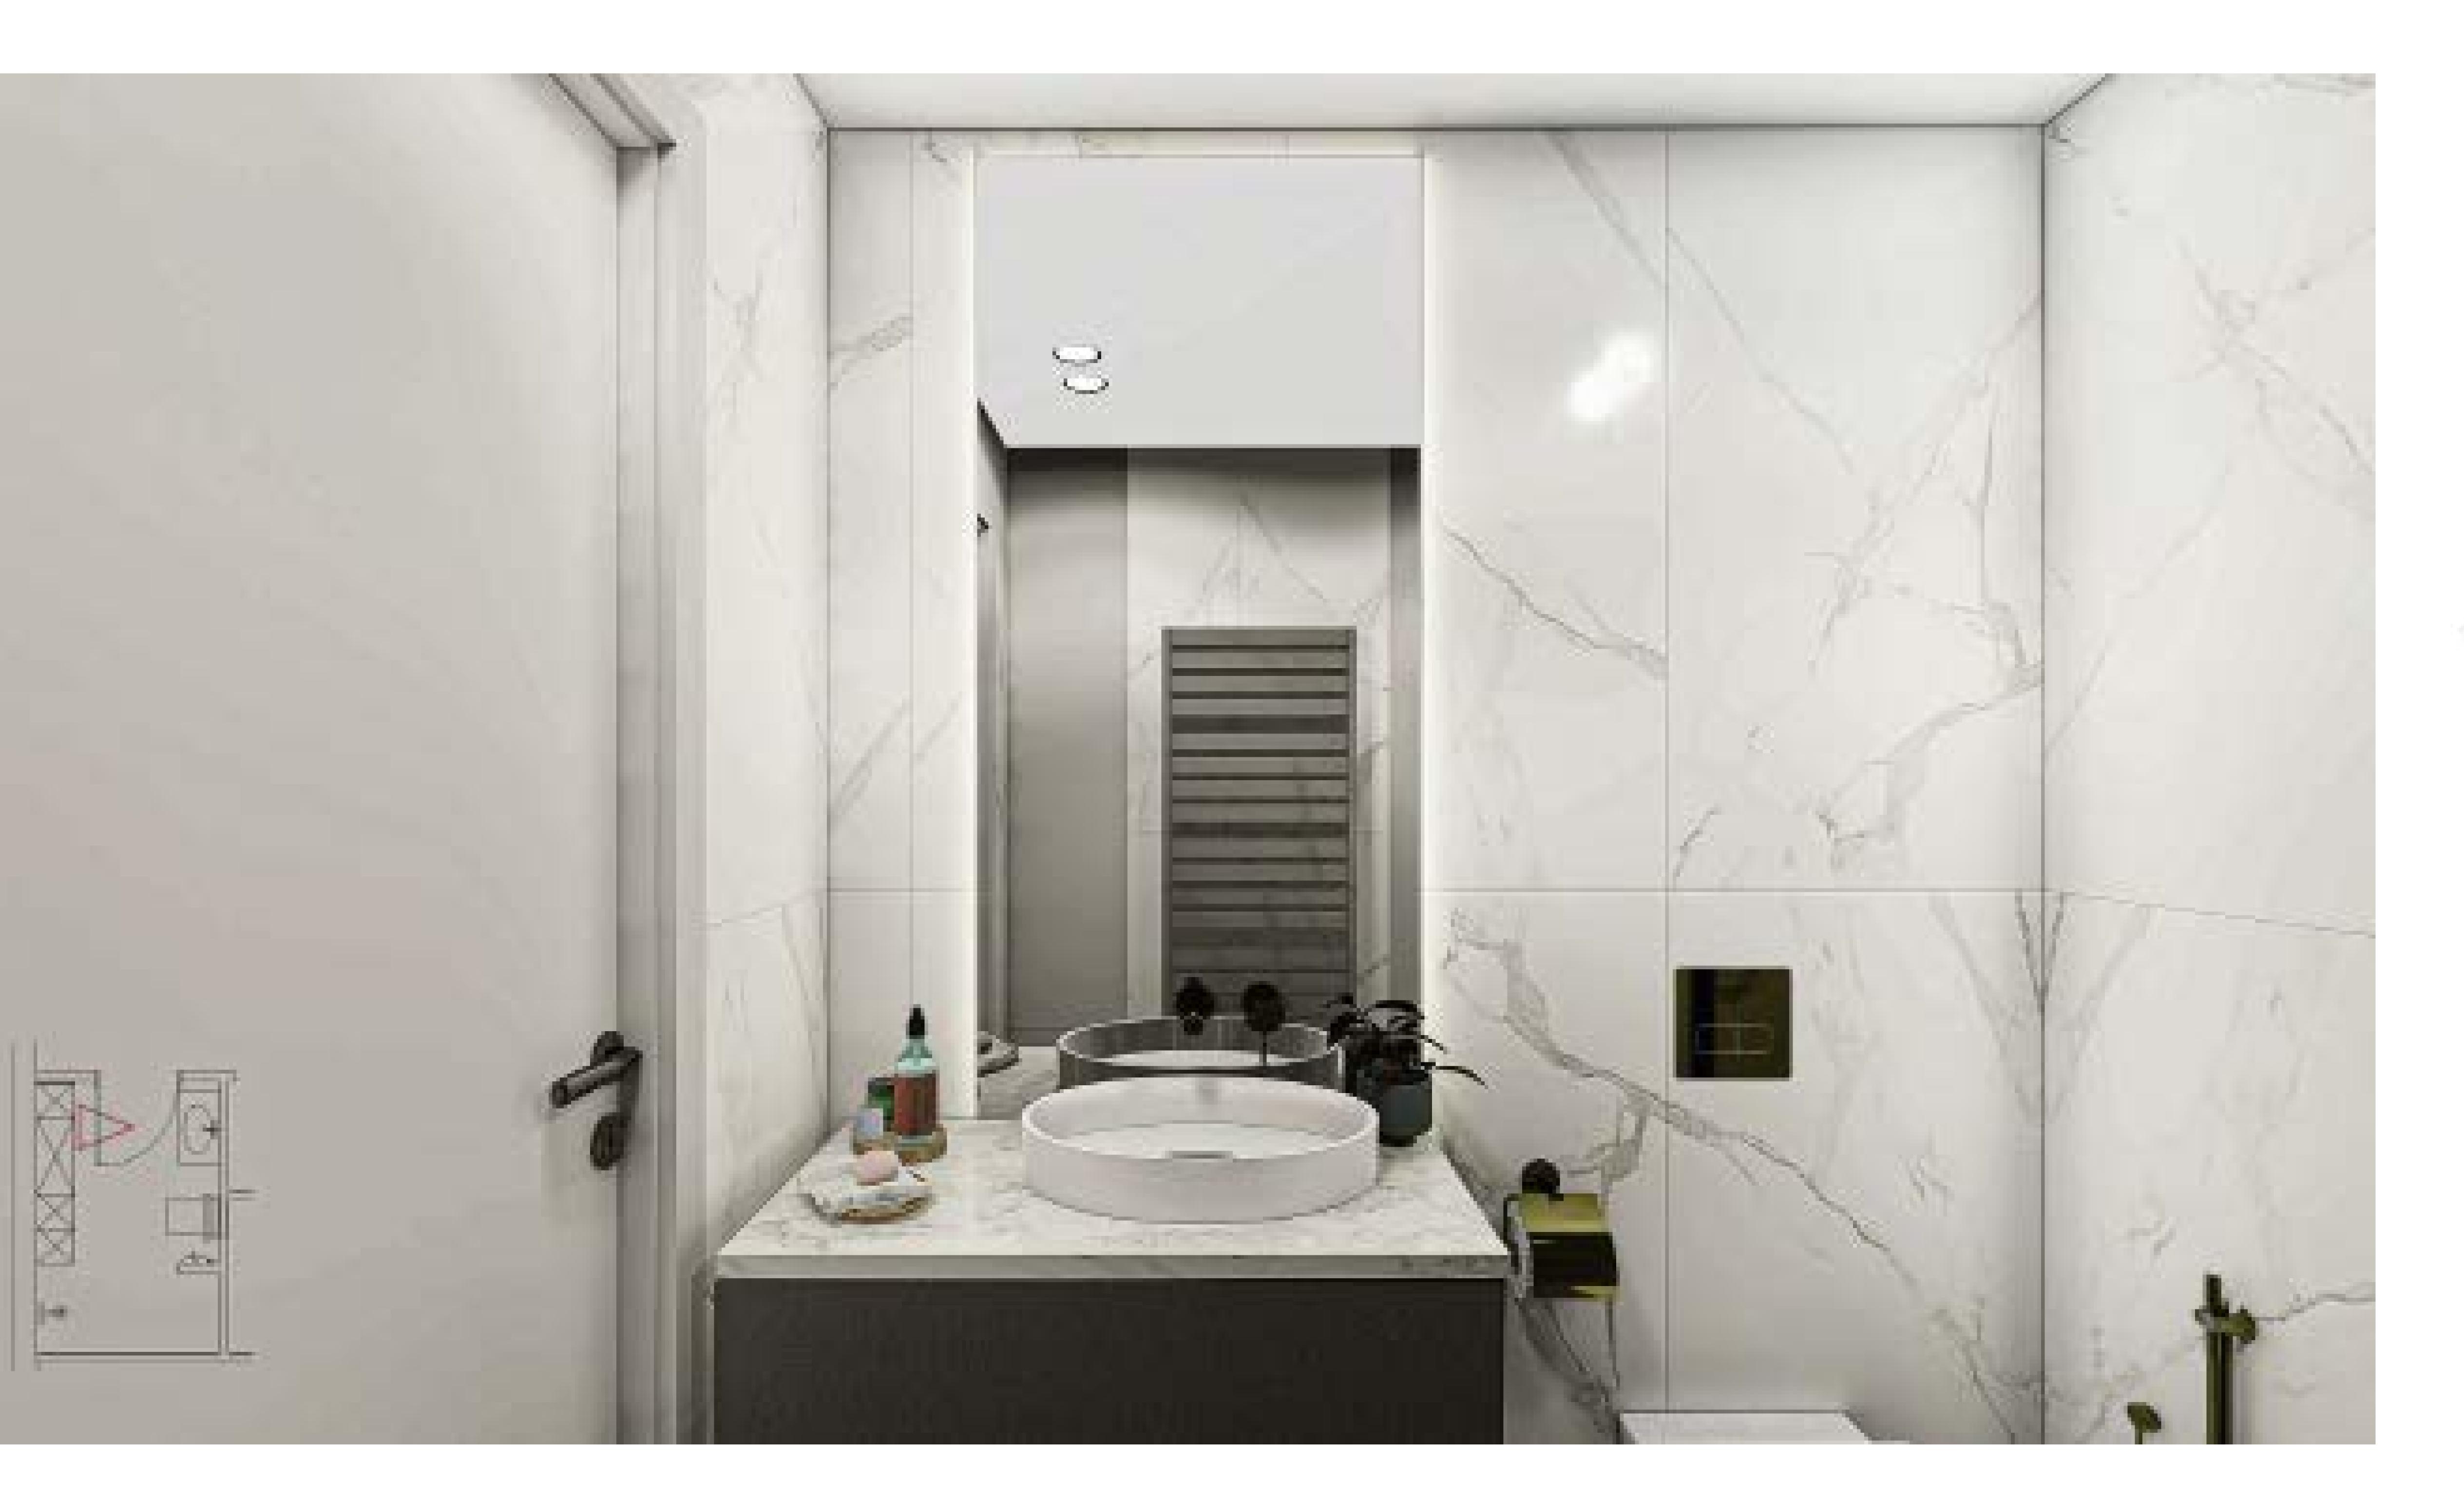

Bathroom and powder room design

In Farmer and Manor house, by eliminating some walls and replacing them with proper columns, the design tries to form new modern spaces. However, by keeping some windows and bearing walls we wanted to respect the current definition of these buildings