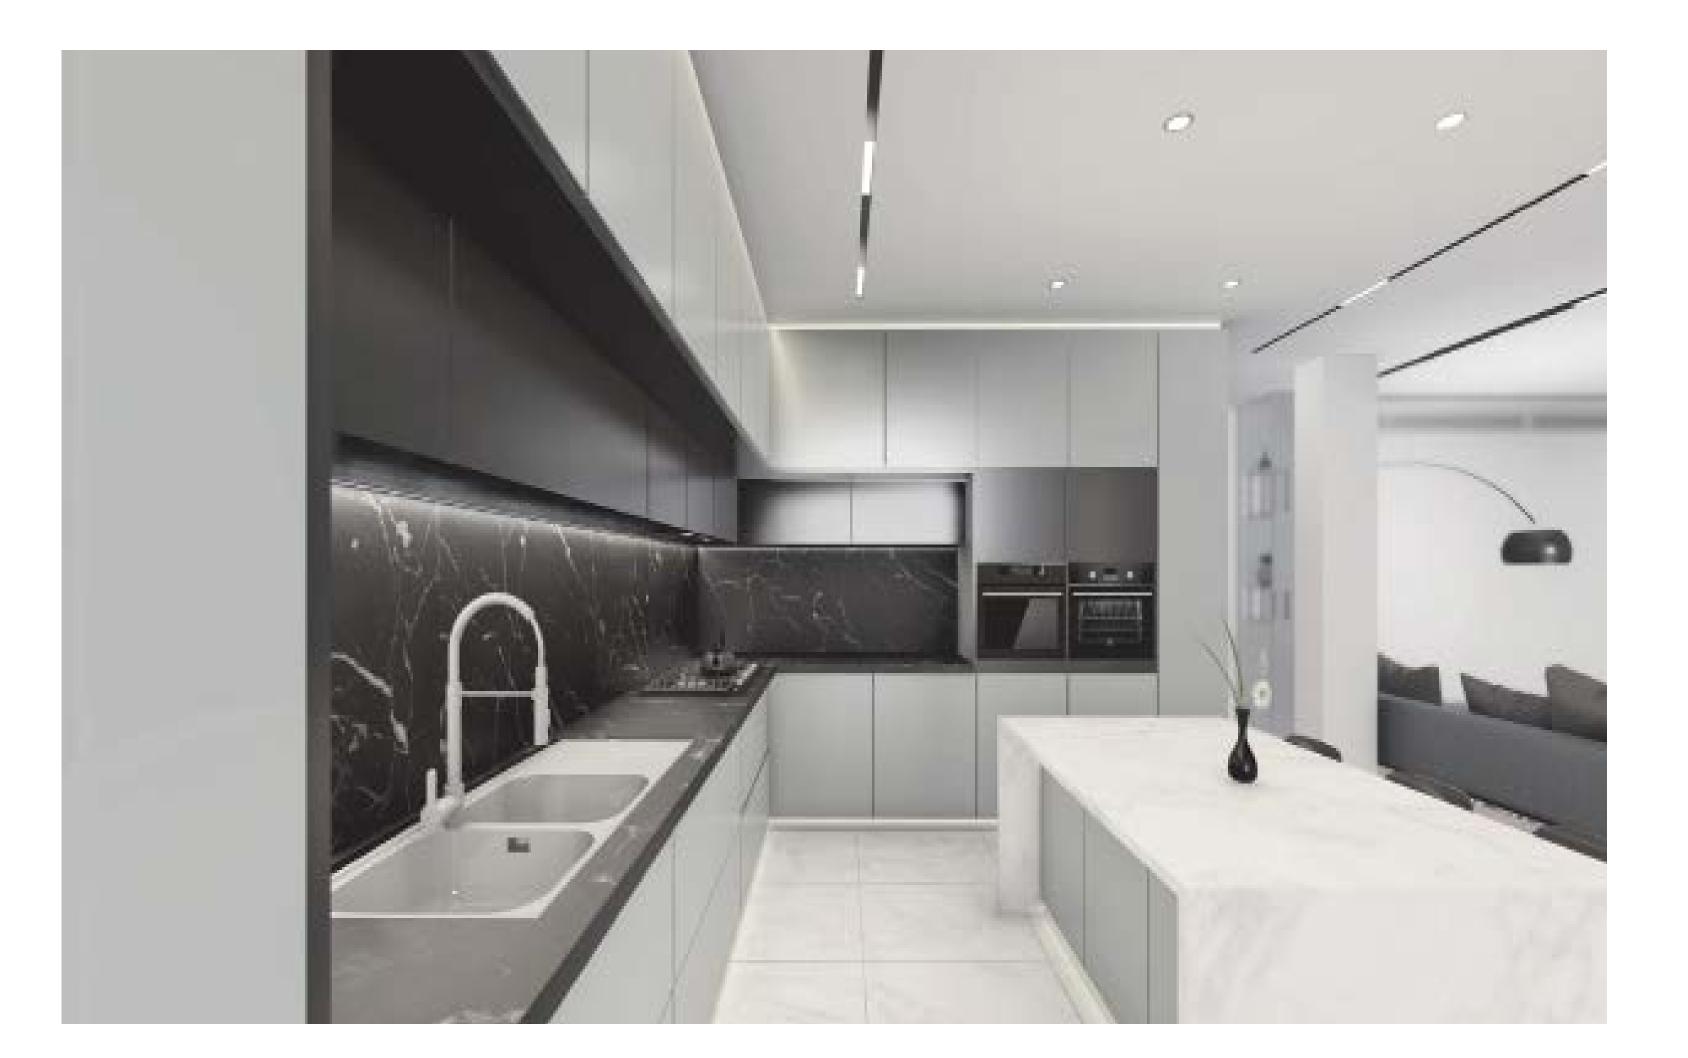

Narenj house

renovation project

Rural house

Living room and kitchen area were two spaces which have designed to demonstrate the clearness of the house and cause joy feeling in elderly residents of the house