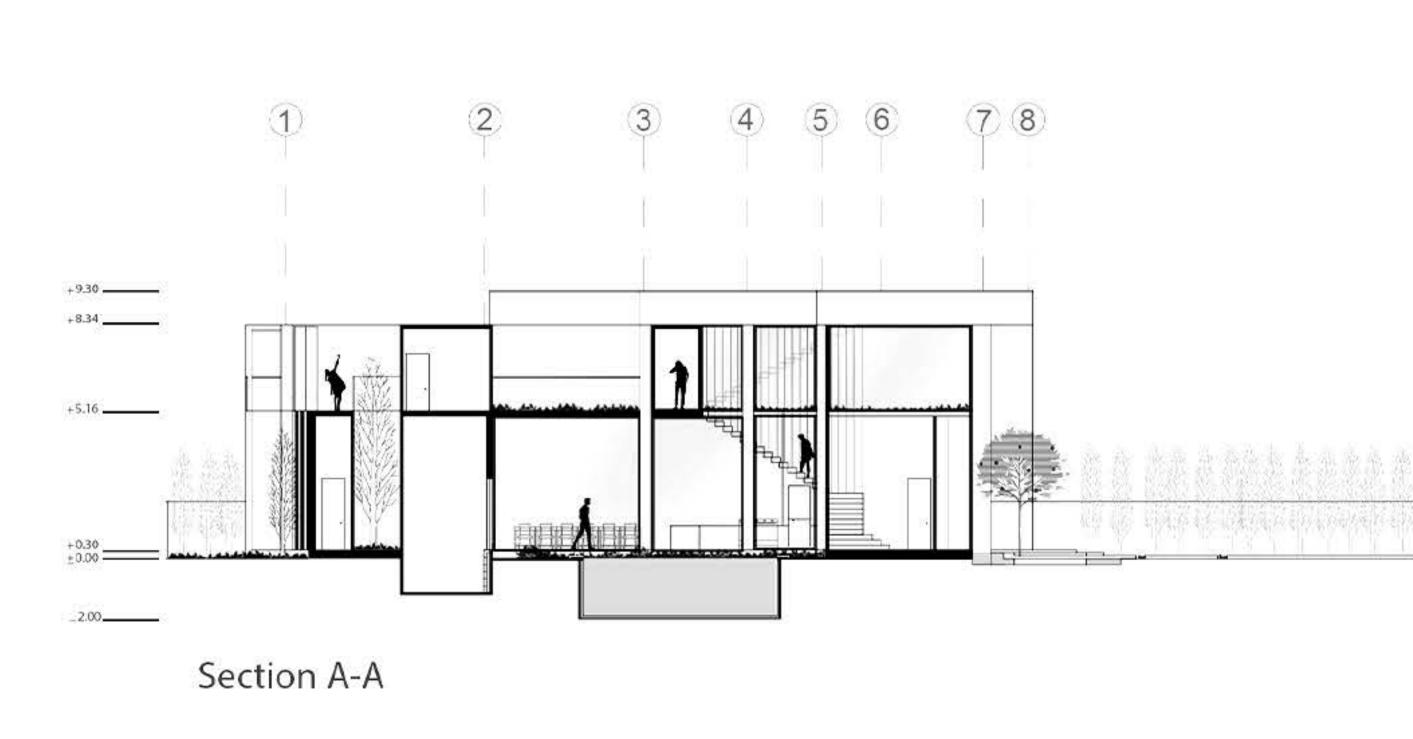

A BC D E

3.87 (1.60) 3.82 ( 5.05 (

Nodern Court yard

Second floor living room

King street Project

Location: Toronto Client: Bellafield

Client had requested to develop a classic style which matches the other spaces and feels like luxury in an old school way, so we tried to create such an atmosphere for them