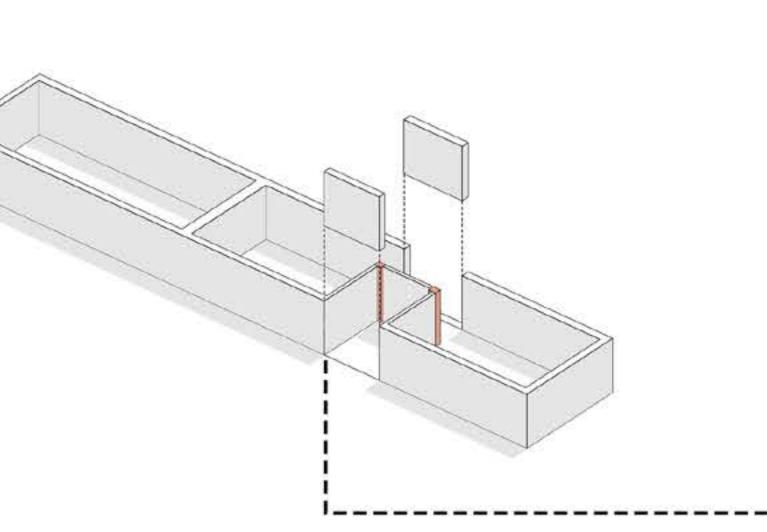

Bathroom and powder room design

In Farmer and Manor house, by eliminating some walls and replacing them with proper columns, the design tries to form new modern spaces. However, by keeping some windows and bearing walls we wanted to respect the current definition of these buildings