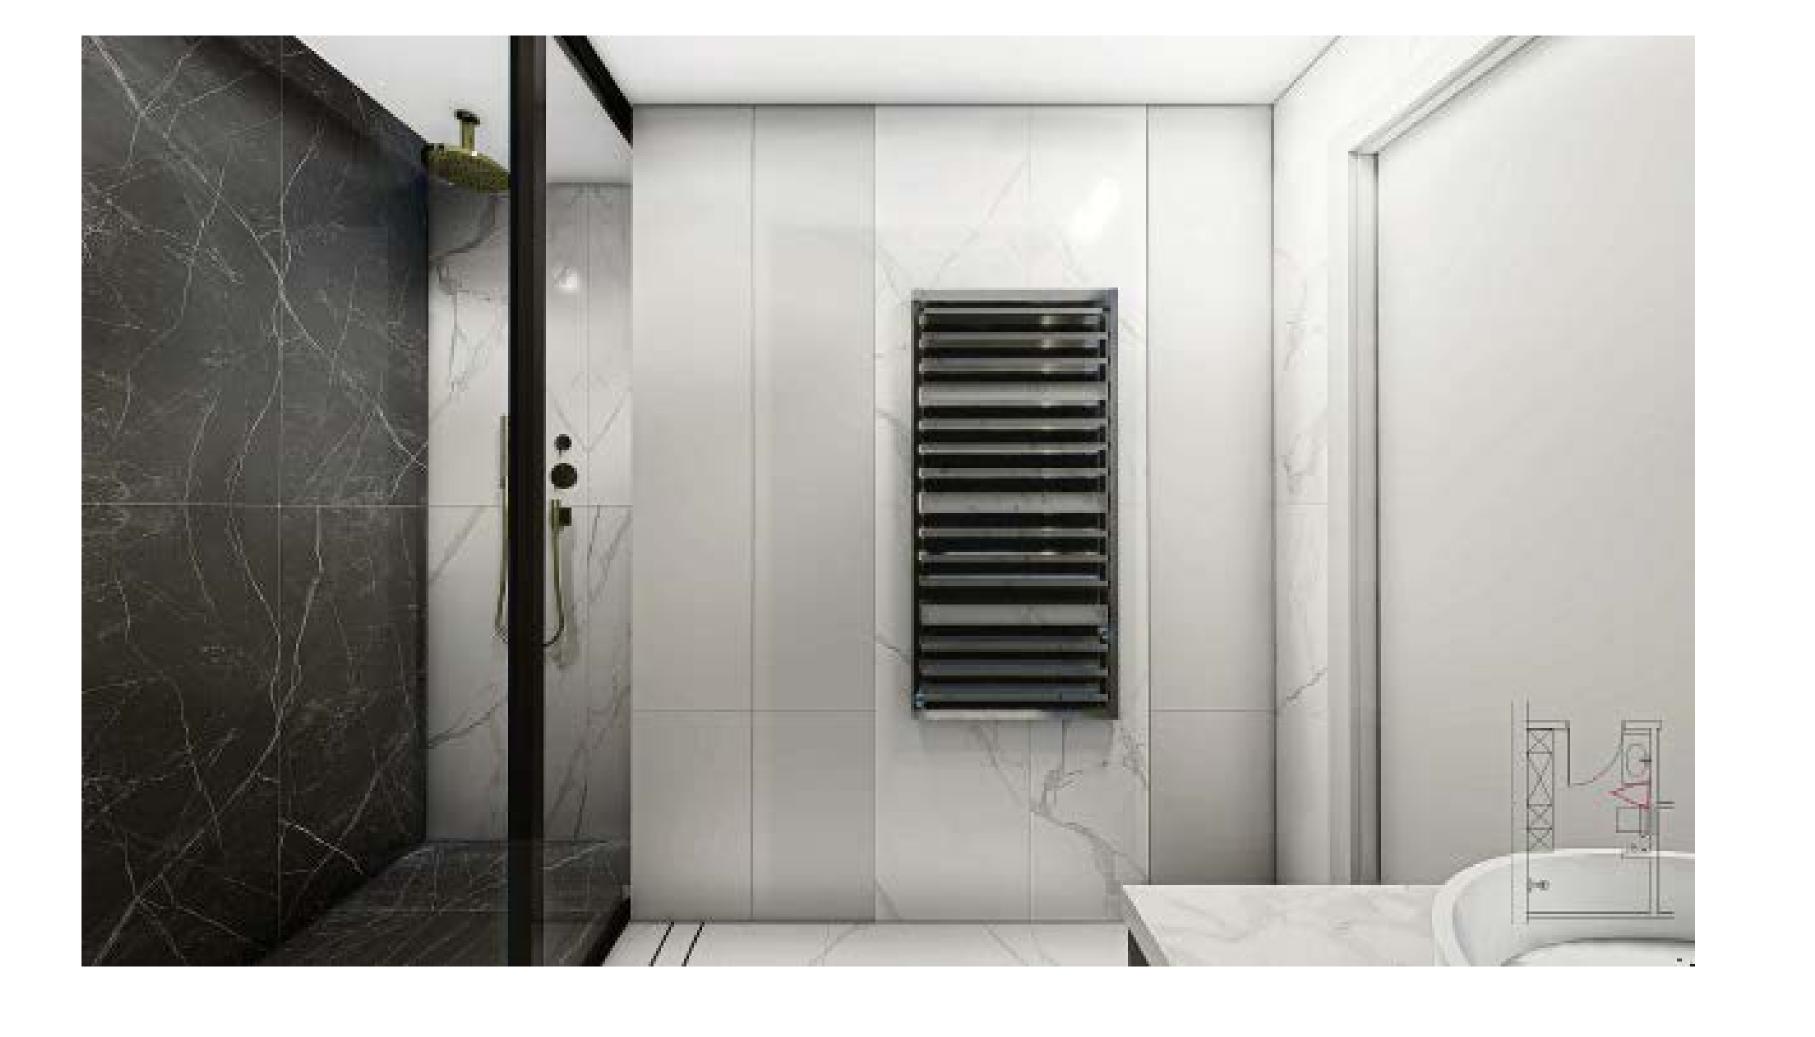

Bathroom and powder room design

In Farmer and Manor house, by eliminating some walls and replacing them with proper columns, the design tries to form new modern spaces. However, by keeping some windows and bearing walls we wanted to respect the current definition of these buildings