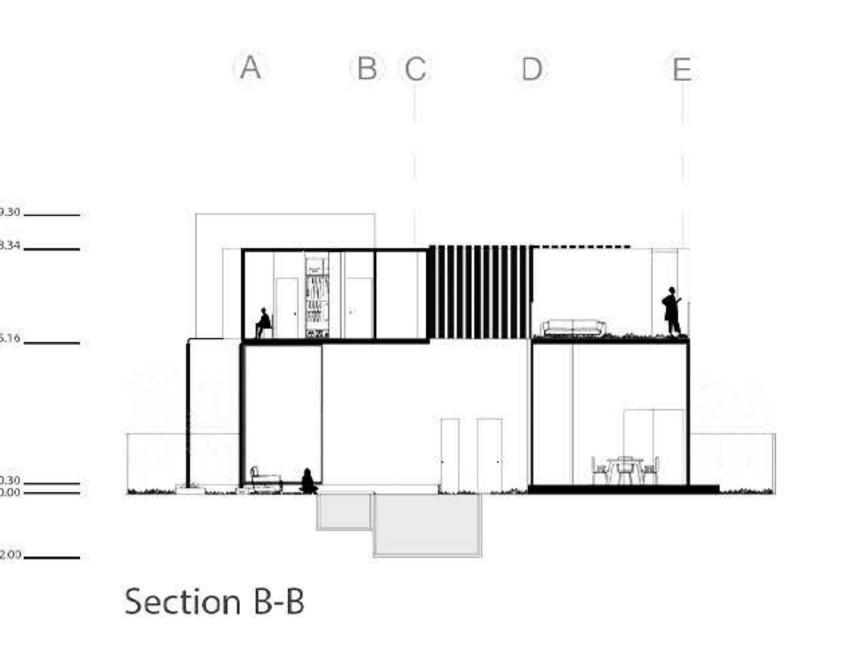

A BC D E

3.87 (1.60) 3.82 ( 5.05 (

Nodern Court yard

Second floor living room

King street Project

Location: Toronto Client: Bellafield

Client had requested to develop a classic style which matches the other spaces and feels like luxury in an old school way, so we tried to create such an atmosphere for them