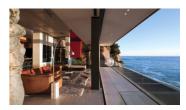

Avat Design Studio: This project with an approximate area of 550 square meters, is designed on a land area of 1800 square meters. This project is designed in a modern style and based on introversion.

The employer's request to have a large building, while maintaining security and inner peace and away from the hustle and bustle of the city. This villa is designed in 2 floors, the first floor is public and family, the second floor is more private.

Spaces such as the pool are located in the center of the villa, at a lower level, for privacy. The rotation of the building in different directions is intended to provide more visibility around the villa.