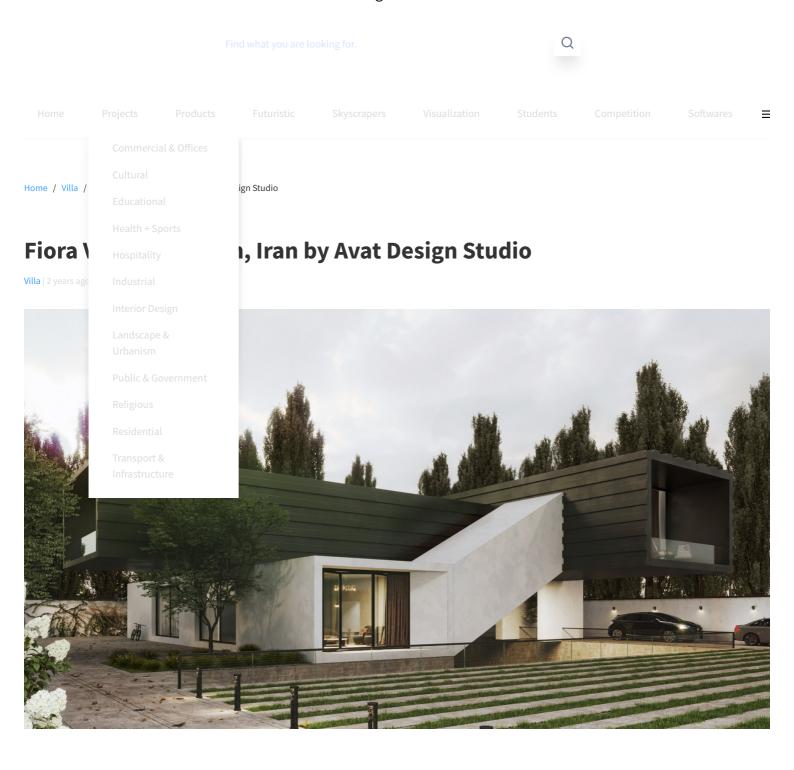

Avat Design Studio: This project with an approximate area of 550 square meters, is designed on a land area of 1800 square meters. This project is designed in a modern style and based on introversion.

The employer's request to have a large building, while maintaining security and inner peace and away from the hustle and bustle of the city. This villa is designed in 2 floors, the first floor is public and family, the second floor is more private.

Spaces such as the pool are located in the center of the villa, at a lower level, for privacy. The rotation of the building in different directions is intended to provide more visibility around the villa.